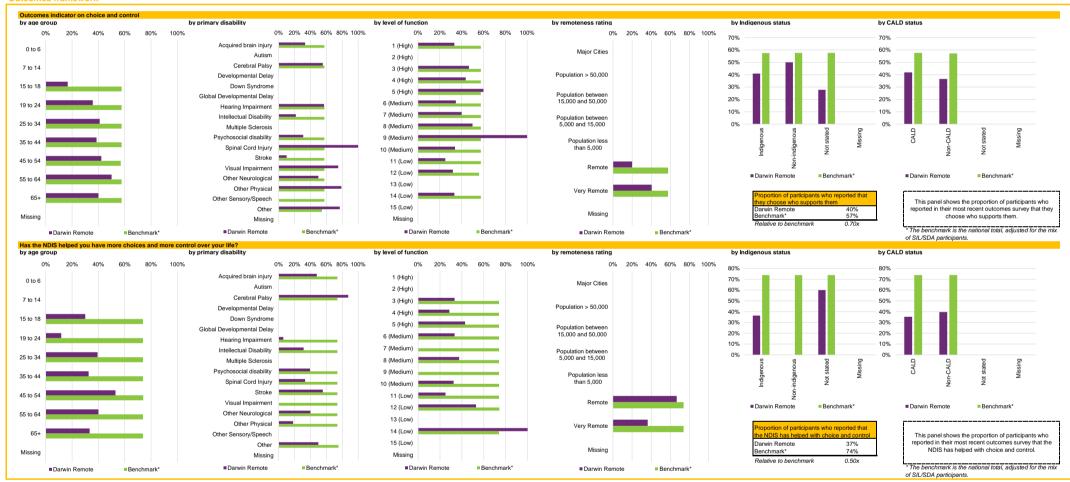

Service District: Darwin Remote (phase-in date: 1 July 2017) | Support Category: All | All Participants

Service District: Darwin Remote (phase-in date: 1 July 2017) | Support Category: All | All Participants

| upport category         | Active participants with<br>approved plans | Active providers | Participants<br>per provider | Provider concentration | Provider<br>growth | Provider<br>shrinkage | Total plan<br>budgets (\$m) | Payments (\$m) | Utilisation | Outcomes indicator on<br>choice and control | Has the NDIS helped<br>choice and control |
|-------------------------|--------------------------------------------|------------------|------------------------------|------------------------|--------------------|-----------------------|-----------------------------|----------------|-------------|---------------------------------------------|-------------------------------------------|
| ore                     |                                            |                  |                              |                        |                    |                       |                             |                |             |                                             |                                           |
| Consumables             | 327                                        | 18               | 18.2                         | 95%                    | 0%                 | 0%                    | 0.2                         | 0.1            | 34%         | 38%                                         | 38%                                       |
| Daily Activities        | 253                                        | 30               | 8.4                          | 88%                    | 24%                | 65%                   | 4.9                         | 3.6            | 74%         | 35%                                         | 40%                                       |
| Community               | 279                                        | 19               | 14.7                         | 93%                    | 20%                | 10%                   | 3.0                         | 1.4            | 46%         | 36%                                         | 41%                                       |
| Transport               | 193                                        | 10               | 19.3                         | 100%                   | 0%                 | 0%                    | 0.2                         | 0.0            | 20%         | 35%                                         | 40%                                       |
| Core total              | 376                                        | 39               | 9.6                          | 87%                    | 32%                | 58%                   | 8.3                         | 5.1            | 61%         | 39%                                         | 38%                                       |
| apacity Building        |                                            |                  |                              |                        |                    |                       |                             |                |             |                                             |                                           |
| Choice and Control      | 351                                        | 19               | 18.5                         | 96%                    | 0%                 | 0%                    | 0.4                         | 0.3            | 92%         | 41%                                         | 38%                                       |
| Daily Activities        | 400                                        | 33               | 12.1                         | 86%                    | 7%                 | 14%                   | 3.6                         | 1.3            | 37%         | 40%                                         | 37%                                       |
| Employment              | 41                                         | 2                | 20.5                         | 100%                   | 0%                 | 0%                    | 0.2                         | 0.0            | 0%          | 29%                                         | 29%                                       |
| Relationships           | 15                                         | 2                | 7.5                          | 100%                   | 0%                 | 0%                    | 0.1                         | + 0.0          | 5%          | 11%                                         | 29%                                       |
| Social and Civic        | 166                                        | 7                | 23.7                         | 100%                   | 50%                | 50%                   | 0.7                         | 0.1            | 17%         | 34%                                         | 40%                                       |
| Support Coordination    | 399                                        | 30               | 13.3                         | 94%                    | 9%                 | 9%                    | 1.9                         | 1.3            | 69%         | 40%                                         | 37%                                       |
| Capacity Building total | 402                                        | 54               | 7.4                          | 78%                    | 11%                | 15%                   | 6.8                         | 3.1            | 46%         | 40%                                         | 37%                                       |
| apital                  |                                            |                  |                              |                        |                    |                       |                             |                |             |                                             |                                           |
| Assistive Technology    | 91                                         | 10               | 9.1                          | 100%                   | 0%                 | 100%                  | 0.5                         | 0.1            | 13%         | 62%                                         | 46%                                       |
| Home Modifications      | 10                                         | 1                | 10.0                         | 100%                   | 0%                 | 0%                    | + 0.0                       | 0.0            | 7%          | 70%                                         | 50%                                       |
| Capital total           | 91                                         | 11               | 8.3                          | 100%                   | 0%                 | 100%                  | 0.5                         | 0.1            | 12%         | 62%                                         | 46%                                       |
| Missing                 | 0                                          | 0                | 0.0                          | 0%                     | 0%                 | 0%                    | 0.0                         | 0.0            | 0%          | 0%                                          | 0%                                        |
| All support categories  | 402                                        | 73               | 5.5                          | 78%                    | 21%                | 32%                   | 15.7                        | 8.3            | 53%         | 40%                                         | 37%                                       |

| Note: Only the major support categories are snown.    |                                                                                                                                                                                                                                                                                                                                                                                                                                                                                                                                                                                                                                                                                                                                                                                                                                                                                                                                                                                                                                                                                                                                                                                                                                                                                                                                                                                                                                                                                                                                                                                                                                                                                                                                                                                                                                                                                                                                                                                                                                                                                                                               |
|-------------------------------------------------------|-------------------------------------------------------------------------------------------------------------------------------------------------------------------------------------------------------------------------------------------------------------------------------------------------------------------------------------------------------------------------------------------------------------------------------------------------------------------------------------------------------------------------------------------------------------------------------------------------------------------------------------------------------------------------------------------------------------------------------------------------------------------------------------------------------------------------------------------------------------------------------------------------------------------------------------------------------------------------------------------------------------------------------------------------------------------------------------------------------------------------------------------------------------------------------------------------------------------------------------------------------------------------------------------------------------------------------------------------------------------------------------------------------------------------------------------------------------------------------------------------------------------------------------------------------------------------------------------------------------------------------------------------------------------------------------------------------------------------------------------------------------------------------------------------------------------------------------------------------------------------------------------------------------------------------------------------------------------------------------------------------------------------------------------------------------------------------------------------------------------------------|
| Note: Capacity Building total includes Health and We  | ellbeing, Home Living and Lifelong Learning although these support categories are not shown.                                                                                                                                                                                                                                                                                                                                                                                                                                                                                                                                                                                                                                                                                                                                                                                                                                                                                                                                                                                                                                                                                                                                                                                                                                                                                                                                                                                                                                                                                                                                                                                                                                                                                                                                                                                                                                                                                                                                                                                                                                  |
| Note: A utilisation rate may be above 100% for the si | ix month exposure period considered, due to the uneven distribution of payments over the duration of a plan. In addition, the utilisation rate for core supports may be above 100% due to fungibility which refers to the ability of participants to use their funding flexibly between different support types, albeit within certain limitation.                                                                                                                                                                                                                                                                                                                                                                                                                                                                                                                                                                                                                                                                                                                                                                                                                                                                                                                                                                                                                                                                                                                                                                                                                                                                                                                                                                                                                                                                                                                                                                                                                                                                                                                                                                            |
|                                                       |                                                                                                                                                                                                                                                                                                                                                                                                                                                                                                                                                                                                                                                                                                                                                                                                                                                                                                                                                                                                                                                                                                                                                                                                                                                                                                                                                                                                                                                                                                                                                                                                                                                                                                                                                                                                                                                                                                                                                                                                                                                                                                                               |
|                                                       |                                                                                                                                                                                                                                                                                                                                                                                                                                                                                                                                                                                                                                                                                                                                                                                                                                                                                                                                                                                                                                                                                                                                                                                                                                                                                                                                                                                                                                                                                                                                                                                                                                                                                                                                                                                                                                                                                                                                                                                                                                                                                                                               |
| Indicator definitions                                 |                                                                                                                                                                                                                                                                                                                                                                                                                                                                                                                                                                                                                                                                                                                                                                                                                                                                                                                                                                                                                                                                                                                                                                                                                                                                                                                                                                                                                                                                                                                                                                                                                                                                                                                                                                                                                                                                                                                                                                                                                                                                                                                               |
|                                                       |                                                                                                                                                                                                                                                                                                                                                                                                                                                                                                                                                                                                                                                                                                                                                                                                                                                                                                                                                                                                                                                                                                                                                                                                                                                                                                                                                                                                                                                                                                                                                                                                                                                                                                                                                                                                                                                                                                                                                                                                                                                                                                                               |
| Active participants with approved plans               | Number of active participants who have an approved plan and reside in the service district / have supports relating to the support category in their plan.                                                                                                                                                                                                                                                                                                                                                                                                                                                                                                                                                                                                                                                                                                                                                                                                                                                                                                                                                                                                                                                                                                                                                                                                                                                                                                                                                                                                                                                                                                                                                                                                                                                                                                                                                                                                                                                                                                                                                                    |
|                                                       |                                                                                                                                                                                                                                                                                                                                                                                                                                                                                                                                                                                                                                                                                                                                                                                                                                                                                                                                                                                                                                                                                                                                                                                                                                                                                                                                                                                                                                                                                                                                                                                                                                                                                                                                                                                                                                                                                                                                                                                                                                                                                                                               |
| Active providers                                      | Number of providers that received payments for supports provided to participants within the service district / support category, over the exposure period.                                                                                                                                                                                                                                                                                                                                                                                                                                                                                                                                                                                                                                                                                                                                                                                                                                                                                                                                                                                                                                                                                                                                                                                                                                                                                                                                                                                                                                                                                                                                                                                                                                                                                                                                                                                                                                                                                                                                                                    |
| Participants per provider                             | Ratio between the number of active participants and the number of active providers.                                                                                                                                                                                                                                                                                                                                                                                                                                                                                                                                                                                                                                                                                                                                                                                                                                                                                                                                                                                                                                                                                                                                                                                                                                                                                                                                                                                                                                                                                                                                                                                                                                                                                                                                                                                                                                                                                                                                                                                                                                           |
| Provider concentration                                | Proportion of provider payments over the exposure period that were paid to the top 10 providers.                                                                                                                                                                                                                                                                                                                                                                                                                                                                                                                                                                                                                                                                                                                                                                                                                                                                                                                                                                                                                                                                                                                                                                                                                                                                                                                                                                                                                                                                                                                                                                                                                                                                                                                                                                                                                                                                                                                                                                                                                              |
| Provider growth                                       | Proportion of providers for which payments have grown by more than 100% compared to the previous exposure period. Only providers that received more than \$10k in payments in both exposure periods have been considered.                                                                                                                                                                                                                                                                                                                                                                                                                                                                                                                                                                                                                                                                                                                                                                                                                                                                                                                                                                                                                                                                                                                                                                                                                                                                                                                                                                                                                                                                                                                                                                                                                                                                                                                                                                                                                                                                                                     |
| Provider shrinkage                                    | Proportion of providers for which payments have shrunk by more than 25% compared to the previous exposure period. Only providers that received more than \$10k in payments in both exposure periods have been considered.                                                                                                                                                                                                                                                                                                                                                                                                                                                                                                                                                                                                                                                                                                                                                                                                                                                                                                                                                                                                                                                                                                                                                                                                                                                                                                                                                                                                                                                                                                                                                                                                                                                                                                                                                                                                                                                                                                     |
| Total plan budgets                                    | Value of supports committed in participant plans for the exposure period.                                                                                                                                                                                                                                                                                                                                                                                                                                                                                                                                                                                                                                                                                                                                                                                                                                                                                                                                                                                                                                                                                                                                                                                                                                                                                                                                                                                                                                                                                                                                                                                                                                                                                                                                                                                                                                                                                                                                                                                                                                                     |
| Payments                                              | Value of suppose committed in particular plans to the explosing period.  Value of planyments over the exposure period, including payments to providers, payments to participants, and off-system payments (in-kind and Younger People In Residential Aged Care (YPIRAC)).                                                                                                                                                                                                                                                                                                                                                                                                                                                                                                                                                                                                                                                                                                                                                                                                                                                                                                                                                                                                                                                                                                                                                                                                                                                                                                                                                                                                                                                                                                                                                                                                                                                                                                                                                                                                                                                     |
| Utilisation                                           | Value of all pathiests over the exposure period industry partiests to providers, payments of participants, and others payments and total plant exposure providers.  Ratio between payments and total plant doubtes.                                                                                                                                                                                                                                                                                                                                                                                                                                                                                                                                                                                                                                                                                                                                                                                                                                                                                                                                                                                                                                                                                                                                                                                                                                                                                                                                                                                                                                                                                                                                                                                                                                                                                                                                                                                                                                                                                                           |
| Othisation                                            | Natio between payments and total pian total |
| Outcomes indicator on choice and control              | Proportion of participants who reported in their most recent outcomes survey that they choose who supports them.                                                                                                                                                                                                                                                                                                                                                                                                                                                                                                                                                                                                                                                                                                                                                                                                                                                                                                                                                                                                                                                                                                                                                                                                                                                                                                                                                                                                                                                                                                                                                                                                                                                                                                                                                                                                                                                                                                                                                                                                              |
| Has the NDIS helped with choice and control?          | Proportion of participants who reported in their most recent outcomes survey that the NDIS has helped with choice and control.                                                                                                                                                                                                                                                                                                                                                                                                                                                                                                                                                                                                                                                                                                                                                                                                                                                                                                                                                                                                                                                                                                                                                                                                                                                                                                                                                                                                                                                                                                                                                                                                                                                                                                                                                                                                                                                                                                                                                                                                |
|                                                       |                                                                                                                                                                                                                                                                                                                                                                                                                                                                                                                                                                                                                                                                                                                                                                                                                                                                                                                                                                                                                                                                                                                                                                                                                                                                                                                                                                                                                                                                                                                                                                                                                                                                                                                                                                                                                                                                                                                                                                                                                                                                                                                               |
|                                                       | The green dots indicate the top 10 percentile of service districts / support categories when ranked by performance against benchmark for the given metric. In other words, performing relatively well under the given metric.                                                                                                                                                                                                                                                                                                                                                                                                                                                                                                                                                                                                                                                                                                                                                                                                                                                                                                                                                                                                                                                                                                                                                                                                                                                                                                                                                                                                                                                                                                                                                                                                                                                                                                                                                                                                                                                                                                 |
|                                                       | The red dots indicate the bottom 10 percentile of service districts / support categories when ranked by performance against benchmark for the given metric. In other words, performing relatively poorly under the given metric.                                                                                                                                                                                                                                                                                                                                                                                                                                                                                                                                                                                                                                                                                                                                                                                                                                                                                                                                                                                                                                                                                                                                                                                                                                                                                                                                                                                                                                                                                                                                                                                                                                                                                                                                                                                                                                                                                              |
|                                                       |                                                                                                                                                                                                                                                                                                                                                                                                                                                                                                                                                                                                                                                                                                                                                                                                                                                                                                                                                                                                                                                                                                                                                                                                                                                                                                                                                                                                                                                                                                                                                                                                                                                                                                                                                                                                                                                                                                                                                                                                                                                                                                                               |
|                                                       | ance under some metrics. For example, a high utilisation rate is a sign of a functioning market where participants have access to the supports they need.                                                                                                                                                                                                                                                                                                                                                                                                                                                                                                                                                                                                                                                                                                                                                                                                                                                                                                                                                                                                                                                                                                                                                                                                                                                                                                                                                                                                                                                                                                                                                                                                                                                                                                                                                                                                                                                                                                                                                                     |
| For other metrics, a lower score is considered to be  | good' performance. For example, a low provider concentration is a sign of a competitive market.                                                                                                                                                                                                                                                                                                                                                                                                                                                                                                                                                                                                                                                                                                                                                                                                                                                                                                                                                                                                                                                                                                                                                                                                                                                                                                                                                                                                                                                                                                                                                                                                                                                                                                                                                                                                                                                                                                                                                                                                                               |