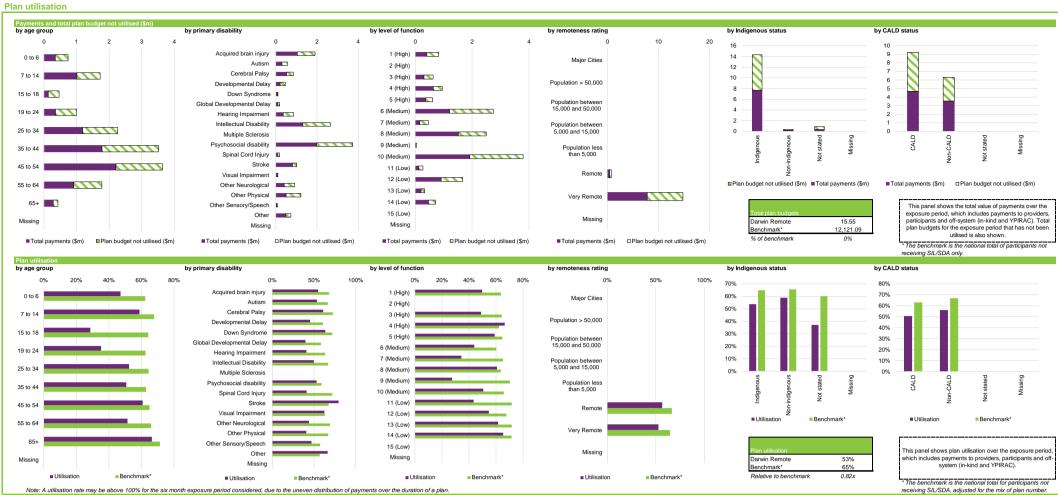

Service District: Darwin Remote (phase-in date: 1 July 2017) | Support Category: All | Participants Receiving SIL/SDA

Service District: Darwin Remote (phase-in date: 1 July 2017) | Support Category: All | Participants Receiving SIL/SDA