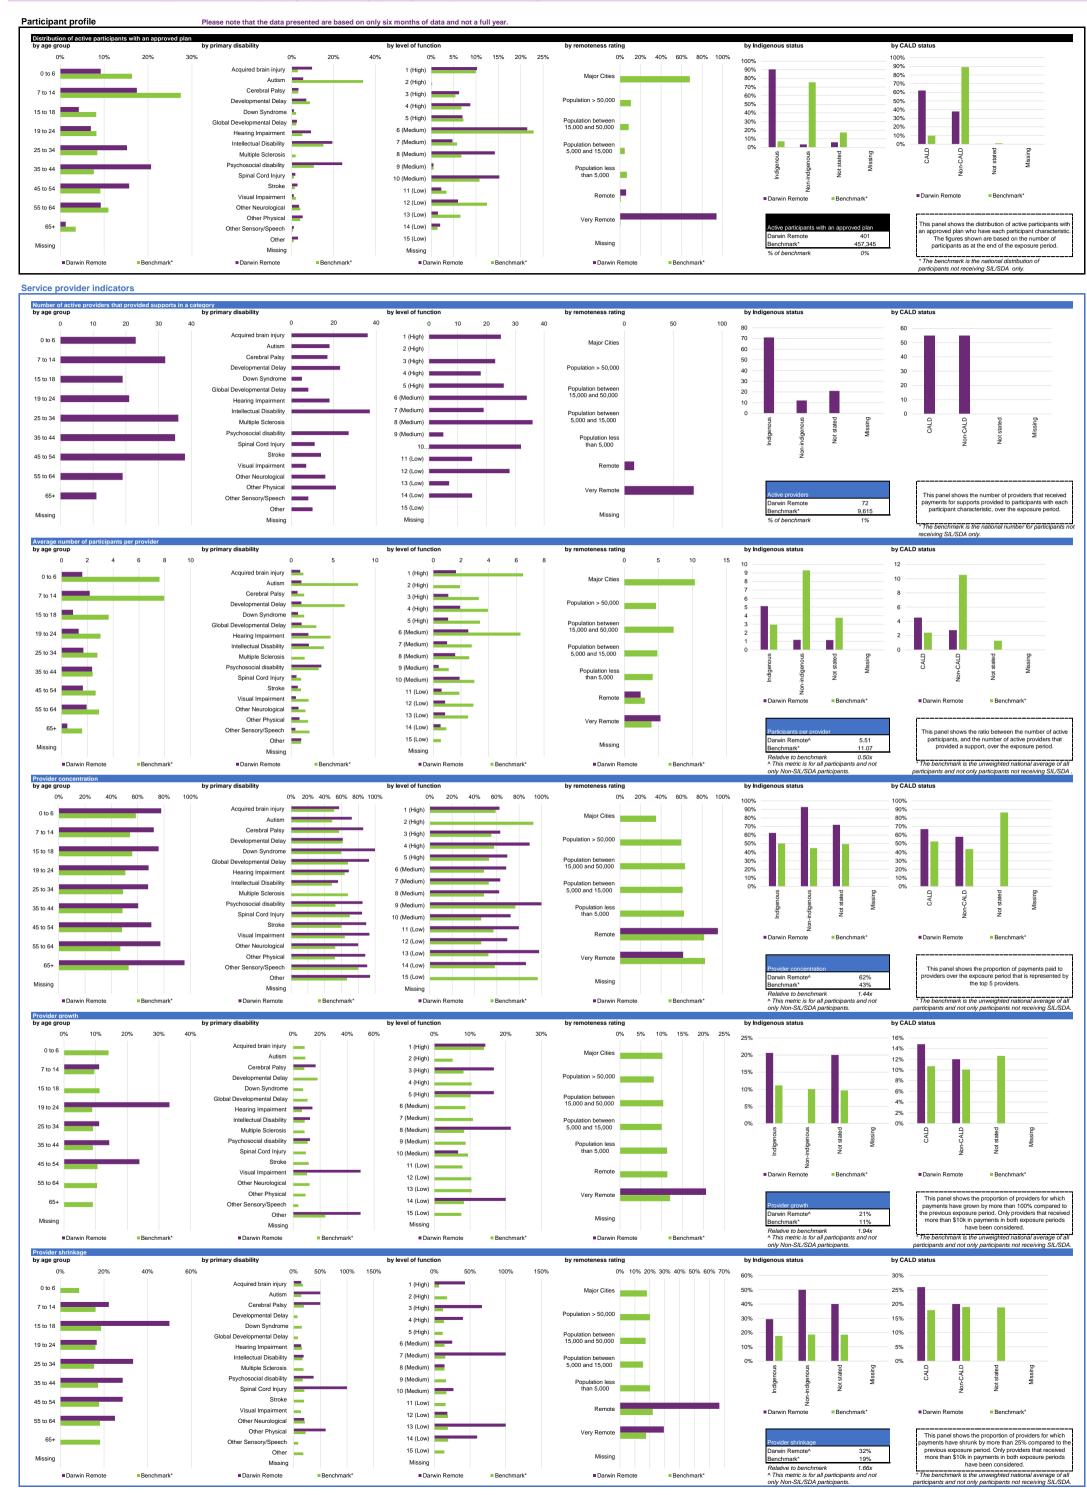

Service District: Darwin Remote (phase-in date: 1 July 2017) | Support Category: All | All Participants

Service District: Darwin Remote (phase-in date: 1 July 2017) | Support Category: All | All Participants

| upport category         | Active participants with<br>approved plans | Active providers | Participants<br>per provider | Provider concentration | Provider<br>growth | Provider<br>shrinkage | Total plan<br>budgets (\$m) | Payments (\$m) | Utilisation | Outcomes indicator on<br>choice and control | Has the NDIS helped<br>choice and control |
|-------------------------|--------------------------------------------|------------------|------------------------------|------------------------|--------------------|-----------------------|-----------------------------|----------------|-------------|---------------------------------------------|-------------------------------------------|
| ore                     |                                            |                  |                              |                        |                    |                       |                             |                |             |                                             |                                           |
| Consumables             | 327                                        | 18               | 18.2                         | 95%                    | 0%                 | 0%                    | 0.2                         | 0.1            | 34%         | 38%                                         | 38%                                       |
| Daily Activities        | 253                                        | 30               | 8.4                          | 88%                    | 24%                | 65%                   | 4.9                         | 3.6            | 74%         | 35%                                         | 40%                                       |
| Community               | 279                                        | 19               | 14.7                         | 93%                    | 20%                | 10%                   | 3.0                         | 1.4            | 46%         | 36%                                         | 41%                                       |
| Transport               | 193                                        | 10               | 19.3                         | 100%                   | 0%                 | 0%                    | 0.2                         | 0.0            | 20%         | 35%                                         | 40%                                       |
| Core total              | 376                                        | 39               | 9.6                          | 87%                    | 32%                | 58%                   | 8.3                         | 5.1            | 61%         | 39%                                         | 38%                                       |
| apacity Building        |                                            |                  |                              |                        |                    |                       |                             |                |             |                                             |                                           |
| Choice and Control      | 351                                        | 19               | 18.5                         | 96%                    | 0%                 | 0%                    | 0.4                         | 0.3            | 92%         | 41%                                         | 38%                                       |
| Daily Activities        | 400                                        | 33               | 12.1                         | 86%                    | 7%                 | 14%                   | 3.6                         | 1.3            | 37%         | 40%                                         | 37%                                       |
| Employment              | 41                                         | 2                | 20.5                         | 100%                   | 0%                 | 0%                    | 0.2                         | 0.0            | 0%          | 29%                                         | 29%                                       |
| Relationships           | 15                                         | 2                | 7.5                          | 100%                   | 0%                 | 0%                    | 0.1                         | + 0.0          | 5%          | 11%                                         | 29%                                       |
| Social and Civic        | 166                                        | 7                | 23.7                         | 100%                   | 50%                | 50%                   | 0.7                         | 0.1            | 17%         | 34%                                         | 40%                                       |
| Support Coordination    | 399                                        | 30               | 13.3                         | 94%                    | 9%                 | 9%                    | 1.9                         | 1.3            | 69%         | 40%                                         | 37%                                       |
| Capacity Building total | 402                                        | 54               | 7.4                          | 78%                    | 11%                | 15%                   | 6.8                         | 3.1            | 46%         | 40%                                         | 37%                                       |
| apital                  |                                            |                  |                              |                        |                    |                       |                             |                |             |                                             |                                           |
| Assistive Technology    | 91                                         | 10               | 9.1                          | 100%                   | 0%                 | 100%                  | 0.5                         | 0.1            | 13%         | 62%                                         | 46%                                       |
| Home Modifications      | 10                                         | 1                | 10.0                         | 100%                   | 0%                 | 0%                    | + 0.0                       | 0.0            | 7%          | 70%                                         | 50%                                       |
| Capital total           | 91                                         | 11               | 8.3                          | 100%                   | 0%                 | 100%                  | 0.5                         | 0.1            | 12%         | 62%                                         | 46%                                       |
| Missing                 | 0                                          | 0                | 0.0                          | 0%                     | 0%                 | 0%                    | 0.0                         | 0.0            | 0%          | 0%                                          | 0%                                        |
| All support categories  | 402                                        | 73               | 5.5                          | 78%                    | 21%                | 32%                   | 15.7                        | 8.3            | 53%         | 40%                                         | 37%                                       |

| Note: Only the major support categories are snown.    |                                                                                                                                                                                                                                                                                                                                                                                                                                                                                                                                                                                                                                                                                                                                                                                                                                                                                                                                                                                                                                                                                                                                                                                                                                                                                                                                                                                                                                                                                                                                                                                                                                                                                                                                                                                                                                                                                                                                                                                                                                                                                                                               |
|-------------------------------------------------------|-------------------------------------------------------------------------------------------------------------------------------------------------------------------------------------------------------------------------------------------------------------------------------------------------------------------------------------------------------------------------------------------------------------------------------------------------------------------------------------------------------------------------------------------------------------------------------------------------------------------------------------------------------------------------------------------------------------------------------------------------------------------------------------------------------------------------------------------------------------------------------------------------------------------------------------------------------------------------------------------------------------------------------------------------------------------------------------------------------------------------------------------------------------------------------------------------------------------------------------------------------------------------------------------------------------------------------------------------------------------------------------------------------------------------------------------------------------------------------------------------------------------------------------------------------------------------------------------------------------------------------------------------------------------------------------------------------------------------------------------------------------------------------------------------------------------------------------------------------------------------------------------------------------------------------------------------------------------------------------------------------------------------------------------------------------------------------------------------------------------------------|
| Note: Capacity Building total includes Health and We  | ellbeing, Home Living and Lifelong Learning although these support categories are not shown.                                                                                                                                                                                                                                                                                                                                                                                                                                                                                                                                                                                                                                                                                                                                                                                                                                                                                                                                                                                                                                                                                                                                                                                                                                                                                                                                                                                                                                                                                                                                                                                                                                                                                                                                                                                                                                                                                                                                                                                                                                  |
| Note: A utilisation rate may be above 100% for the si | ix month exposure period considered, due to the uneven distribution of payments over the duration of a plan. In addition, the utilisation rate for core supports may be above 100% due to fungibility which refers to the ability of participants to use their funding flexibly between different support types, albeit within certain limitation.                                                                                                                                                                                                                                                                                                                                                                                                                                                                                                                                                                                                                                                                                                                                                                                                                                                                                                                                                                                                                                                                                                                                                                                                                                                                                                                                                                                                                                                                                                                                                                                                                                                                                                                                                                            |
|                                                       |                                                                                                                                                                                                                                                                                                                                                                                                                                                                                                                                                                                                                                                                                                                                                                                                                                                                                                                                                                                                                                                                                                                                                                                                                                                                                                                                                                                                                                                                                                                                                                                                                                                                                                                                                                                                                                                                                                                                                                                                                                                                                                                               |
|                                                       |                                                                                                                                                                                                                                                                                                                                                                                                                                                                                                                                                                                                                                                                                                                                                                                                                                                                                                                                                                                                                                                                                                                                                                                                                                                                                                                                                                                                                                                                                                                                                                                                                                                                                                                                                                                                                                                                                                                                                                                                                                                                                                                               |
| Indicator definitions                                 |                                                                                                                                                                                                                                                                                                                                                                                                                                                                                                                                                                                                                                                                                                                                                                                                                                                                                                                                                                                                                                                                                                                                                                                                                                                                                                                                                                                                                                                                                                                                                                                                                                                                                                                                                                                                                                                                                                                                                                                                                                                                                                                               |
|                                                       |                                                                                                                                                                                                                                                                                                                                                                                                                                                                                                                                                                                                                                                                                                                                                                                                                                                                                                                                                                                                                                                                                                                                                                                                                                                                                                                                                                                                                                                                                                                                                                                                                                                                                                                                                                                                                                                                                                                                                                                                                                                                                                                               |
| Active participants with approved plans               | Number of active participants who have an approved plan and reside in the service district / have supports relating to the support category in their plan.                                                                                                                                                                                                                                                                                                                                                                                                                                                                                                                                                                                                                                                                                                                                                                                                                                                                                                                                                                                                                                                                                                                                                                                                                                                                                                                                                                                                                                                                                                                                                                                                                                                                                                                                                                                                                                                                                                                                                                    |
|                                                       |                                                                                                                                                                                                                                                                                                                                                                                                                                                                                                                                                                                                                                                                                                                                                                                                                                                                                                                                                                                                                                                                                                                                                                                                                                                                                                                                                                                                                                                                                                                                                                                                                                                                                                                                                                                                                                                                                                                                                                                                                                                                                                                               |
| Active providers                                      | Number of providers that received payments for supports provided to participants within the service district / support category, over the exposure period.                                                                                                                                                                                                                                                                                                                                                                                                                                                                                                                                                                                                                                                                                                                                                                                                                                                                                                                                                                                                                                                                                                                                                                                                                                                                                                                                                                                                                                                                                                                                                                                                                                                                                                                                                                                                                                                                                                                                                                    |
| Participants per provider                             | Ratio between the number of active participants and the number of active providers.                                                                                                                                                                                                                                                                                                                                                                                                                                                                                                                                                                                                                                                                                                                                                                                                                                                                                                                                                                                                                                                                                                                                                                                                                                                                                                                                                                                                                                                                                                                                                                                                                                                                                                                                                                                                                                                                                                                                                                                                                                           |
| Provider concentration                                | Proportion of provider payments over the exposure period that were paid to the top 10 providers.                                                                                                                                                                                                                                                                                                                                                                                                                                                                                                                                                                                                                                                                                                                                                                                                                                                                                                                                                                                                                                                                                                                                                                                                                                                                                                                                                                                                                                                                                                                                                                                                                                                                                                                                                                                                                                                                                                                                                                                                                              |
| Provider growth                                       | Proportion of providers for which payments have grown by more than 100% compared to the previous exposure period. Only providers that received more than \$10k in payments in both exposure periods have been considered.                                                                                                                                                                                                                                                                                                                                                                                                                                                                                                                                                                                                                                                                                                                                                                                                                                                                                                                                                                                                                                                                                                                                                                                                                                                                                                                                                                                                                                                                                                                                                                                                                                                                                                                                                                                                                                                                                                     |
| Provider shrinkage                                    | Proportion of providers for which payments have shrunk by more than 25% compared to the previous exposure period. Only providers that received more than \$10k in payments in both exposure periods have been considered.                                                                                                                                                                                                                                                                                                                                                                                                                                                                                                                                                                                                                                                                                                                                                                                                                                                                                                                                                                                                                                                                                                                                                                                                                                                                                                                                                                                                                                                                                                                                                                                                                                                                                                                                                                                                                                                                                                     |
| Total plan budgets                                    | Value of supports committed in participant plans for the exposure period.                                                                                                                                                                                                                                                                                                                                                                                                                                                                                                                                                                                                                                                                                                                                                                                                                                                                                                                                                                                                                                                                                                                                                                                                                                                                                                                                                                                                                                                                                                                                                                                                                                                                                                                                                                                                                                                                                                                                                                                                                                                     |
| Payments                                              | Value of suppose committed in particular plans to the explosing period.  Value of planyments over the exposure period, including payments to providers, payments to participants, and off-system payments (in-kind and Younger People In Residential Aged Care (YPIRAC)).                                                                                                                                                                                                                                                                                                                                                                                                                                                                                                                                                                                                                                                                                                                                                                                                                                                                                                                                                                                                                                                                                                                                                                                                                                                                                                                                                                                                                                                                                                                                                                                                                                                                                                                                                                                                                                                     |
| Utilisation                                           | Value of all pathiests over the exposure period industry partiests to providers, payments of participants, and others payments and total plant exposure providers.  Ratio between payments and total plant doubtes.                                                                                                                                                                                                                                                                                                                                                                                                                                                                                                                                                                                                                                                                                                                                                                                                                                                                                                                                                                                                                                                                                                                                                                                                                                                                                                                                                                                                                                                                                                                                                                                                                                                                                                                                                                                                                                                                                                           |
| Othisation                                            | Natio between payments and total pian total |
| Outcomes indicator on choice and control              | Proportion of participants who reported in their most recent outcomes survey that they choose who supports them.                                                                                                                                                                                                                                                                                                                                                                                                                                                                                                                                                                                                                                                                                                                                                                                                                                                                                                                                                                                                                                                                                                                                                                                                                                                                                                                                                                                                                                                                                                                                                                                                                                                                                                                                                                                                                                                                                                                                                                                                              |
| Has the NDIS helped with choice and control?          | Proportion of participants who reported in their most recent outcomes survey that the NDIS has helped with choice and control.                                                                                                                                                                                                                                                                                                                                                                                                                                                                                                                                                                                                                                                                                                                                                                                                                                                                                                                                                                                                                                                                                                                                                                                                                                                                                                                                                                                                                                                                                                                                                                                                                                                                                                                                                                                                                                                                                                                                                                                                |
|                                                       |                                                                                                                                                                                                                                                                                                                                                                                                                                                                                                                                                                                                                                                                                                                                                                                                                                                                                                                                                                                                                                                                                                                                                                                                                                                                                                                                                                                                                                                                                                                                                                                                                                                                                                                                                                                                                                                                                                                                                                                                                                                                                                                               |
|                                                       | The green dots indicate the top 10 percentile of service districts / support categories when ranked by performance against benchmark for the given metric. In other words, performing relatively well under the given metric.                                                                                                                                                                                                                                                                                                                                                                                                                                                                                                                                                                                                                                                                                                                                                                                                                                                                                                                                                                                                                                                                                                                                                                                                                                                                                                                                                                                                                                                                                                                                                                                                                                                                                                                                                                                                                                                                                                 |
|                                                       | The red dots indicate the bottom 10 percentile of service districts / support categories when ranked by performance against benchmark for the given metric. In other words, performing relatively poorly under the given metric.                                                                                                                                                                                                                                                                                                                                                                                                                                                                                                                                                                                                                                                                                                                                                                                                                                                                                                                                                                                                                                                                                                                                                                                                                                                                                                                                                                                                                                                                                                                                                                                                                                                                                                                                                                                                                                                                                              |
|                                                       |                                                                                                                                                                                                                                                                                                                                                                                                                                                                                                                                                                                                                                                                                                                                                                                                                                                                                                                                                                                                                                                                                                                                                                                                                                                                                                                                                                                                                                                                                                                                                                                                                                                                                                                                                                                                                                                                                                                                                                                                                                                                                                                               |
|                                                       | ance under some metrics. For example, a high utilisation rate is a sign of a functioning market where participants have access to the supports they need.                                                                                                                                                                                                                                                                                                                                                                                                                                                                                                                                                                                                                                                                                                                                                                                                                                                                                                                                                                                                                                                                                                                                                                                                                                                                                                                                                                                                                                                                                                                                                                                                                                                                                                                                                                                                                                                                                                                                                                     |
| For other metrics, a lower score is considered to be  | good' performance. For example, a low provider concentration is a sign of a competitive market.                                                                                                                                                                                                                                                                                                                                                                                                                                                                                                                                                                                                                                                                                                                                                                                                                                                                                                                                                                                                                                                                                                                                                                                                                                                                                                                                                                                                                                                                                                                                                                                                                                                                                                                                                                                                                                                                                                                                                                                                                               |