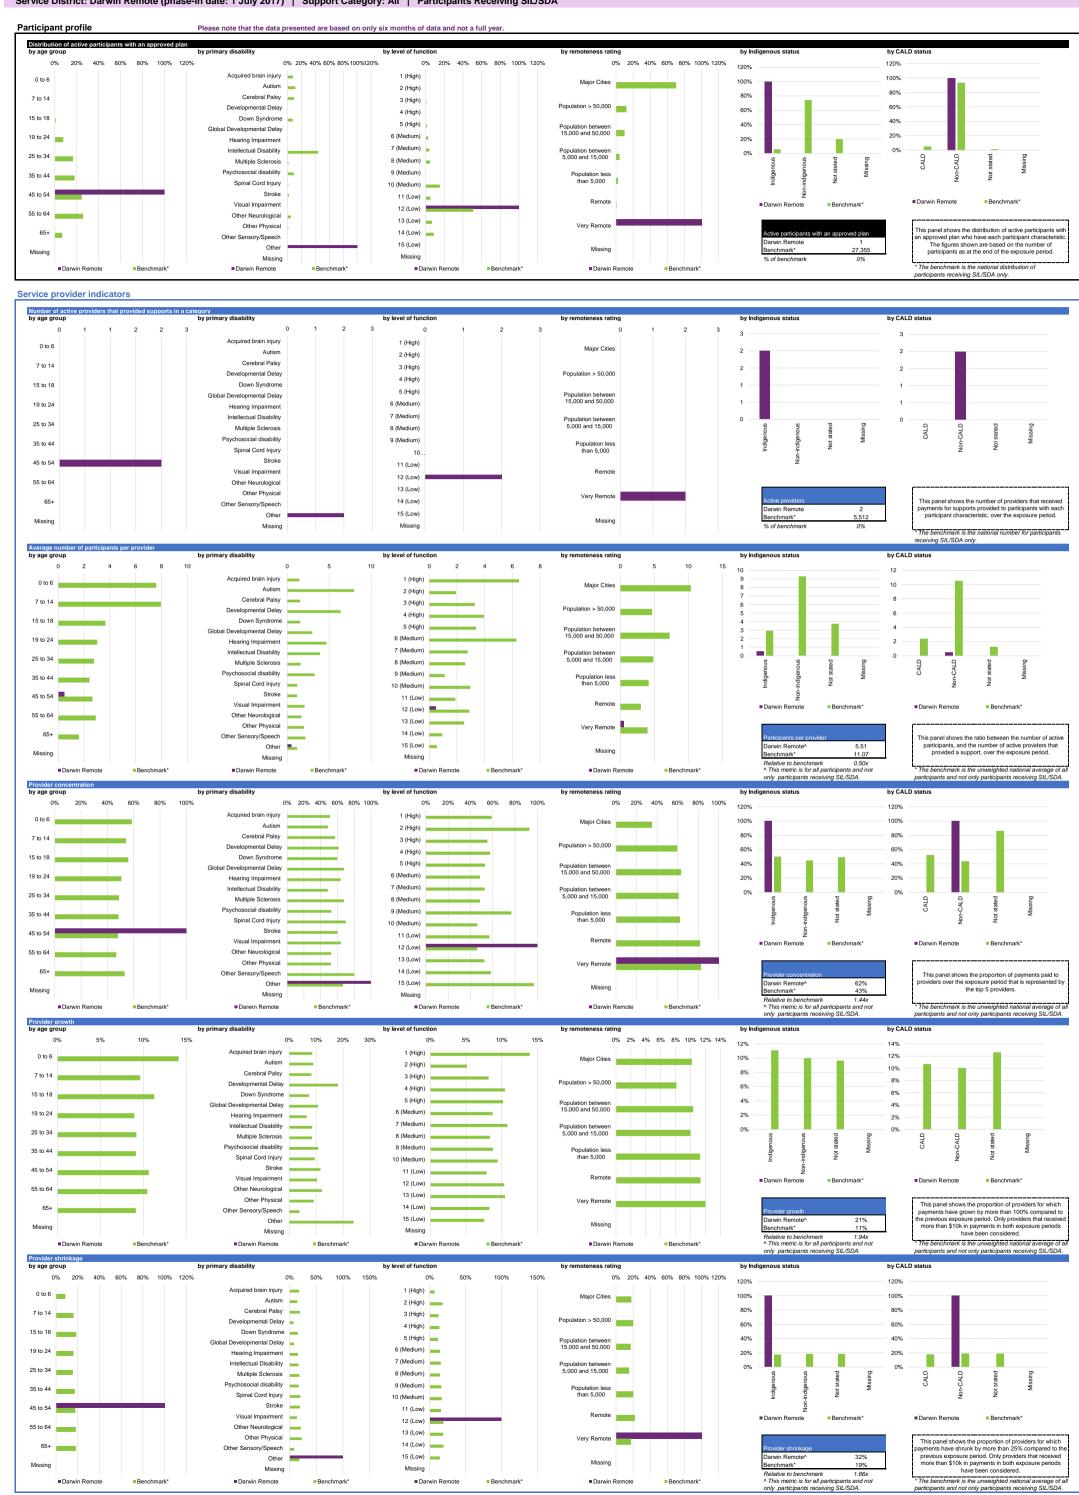

Service District: Darwin Remote (phase-in date: 1 July 2017) | Support Category: All | Participants Receiving SIL/SDA

Service District: Darwin Remote (phase-in date: 1 July 2017) | Support Category: All | Participants Receiving SIL/SDA