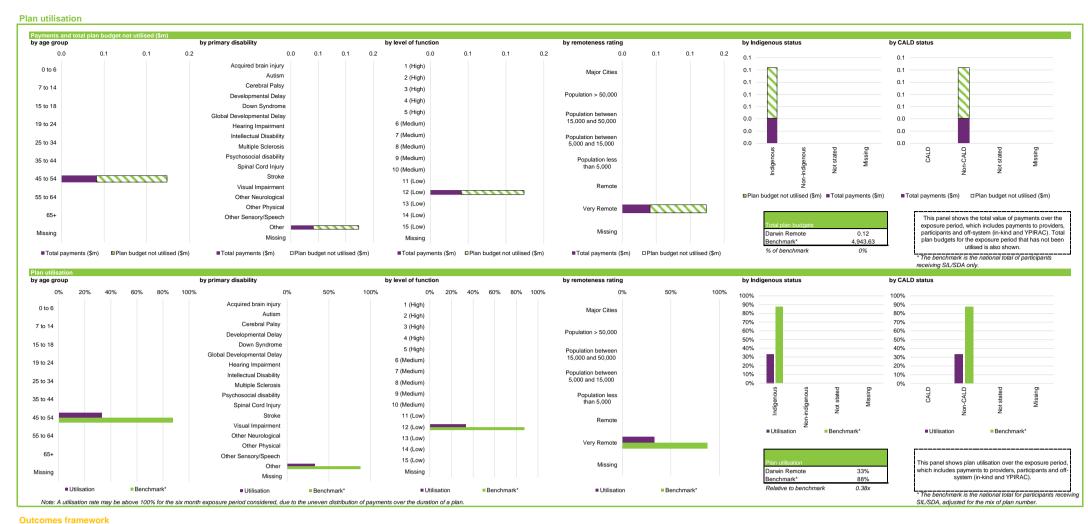

Service District: Darwin Remote (phase-in date: 1 July 2017) | Support Category: All | All Participants

Service District: Darwin Remote (phase-in date: 1 July 2017) | Support Category: All | All Participants

| upport category         | Active participants with<br>approved plans | Active providers | Participants<br>per provider | Provider concentration | Provider<br>growth | Provider<br>shrinkage | Total plan<br>budgets (\$m) | Payments (\$m) | Utilisation | Outcomes indicator on<br>choice and control | Has the NDIS helped<br>choice and control |
|-------------------------|--------------------------------------------|------------------|------------------------------|------------------------|--------------------|-----------------------|-----------------------------|----------------|-------------|---------------------------------------------|-------------------------------------------|
| ore                     |                                            |                  |                              |                        |                    |                       |                             |                |             |                                             |                                           |
| Consumables             | 327                                        | 18               | 18.2                         | 95%                    | 0%                 | 0%                    | 0.2                         | 0.1            | 34%         | 38%                                         | 38%                                       |
| Daily Activities        | 253                                        | 30               | 8.4                          | 88%                    | 24%                | 65%                   | 4.9                         | 3.6            | 74%         | 35%                                         | 40%                                       |
| Community               | 279                                        | 19               | 14.7                         | 93%                    | 20%                | 10%                   | 3.0                         | 1.4            | 46%         | 36%                                         | 41%                                       |
| Transport               | 193                                        | 10               | 19.3                         | 100%                   | 0%                 | 0%                    | 0.2                         | 0.0            | 20%         | 35%                                         | 40%                                       |
| Core total              | 376                                        | 39               | 9.6                          | 87%                    | 32%                | 58%                   | 8.3                         | 5.1            | 61%         | 39%                                         | 38%                                       |
| apacity Building        |                                            |                  |                              |                        |                    |                       |                             |                |             |                                             |                                           |
| Choice and Control      | 351                                        | 19               | 18.5                         | 96%                    | 0%                 | 0%                    | 0.4                         | 0.3            | 92%         | 41%                                         | 38%                                       |
| Daily Activities        | 400                                        | 33               | 12.1                         | 86%                    | 7%                 | 14%                   | 3.6                         | 1.3            | 37%         | 40%                                         | 37%                                       |
| Employment              | 41                                         | 2                | 20.5                         | 100%                   | 0%                 | 0%                    | 0.2                         | 0.0            | 0%          | 29%                                         | 29%                                       |
| Relationships           | 15                                         | 2                | 7.5                          | 100%                   | 0%                 | 0%                    | 0.1                         | + 0.0          | 5%          | 11%                                         | 29%                                       |
| Social and Civic        | 166                                        | 7                | 23.7                         | 100%                   | 50%                | 50%                   | 0.7                         | 0.1            | 17%         | 34%                                         | 40%                                       |
| Support Coordination    | 399                                        | 30               | 13.3                         | 94%                    | 9%                 | 9%                    | 1.9                         | 1.3            | 69%         | 40%                                         | 37%                                       |
| Capacity Building total | 402                                        | 54               | 7.4                          | 78%                    | 11%                | 15%                   | 6.8                         | 3.1            | 46%         | 40%                                         | 37%                                       |
| apital                  |                                            |                  |                              |                        |                    |                       |                             |                |             |                                             |                                           |
| Assistive Technology    | 91                                         | 10               | 9.1                          | 100%                   | 0%                 | 100%                  | 0.5                         | 0.1            | 13%         | 62%                                         | 46%                                       |
| Home Modifications      | 10                                         | 1                | 10.0                         | 100%                   | 0%                 | 0%                    | + 0.0                       | 0.0            | 7%          | 70%                                         | 50%                                       |
| Capital total           | 91                                         | 11               | 8.3                          | 100%                   | 0%                 | 100%                  | 0.5                         | 0.1            | 12%         | 62%                                         | 46%                                       |
| Missing                 | 0                                          | 0                | 0.0                          | 0%                     | 0%                 | 0%                    | 0.0                         | 0.0            | 0%          | 0%                                          | 0%                                        |
| All support categories  | 402                                        | 73               | 5.5                          | 78%                    | 21%                | 32%                   | 15.7                        | 8.3            | 53%         | 40%                                         | 37%                                       |

| Note: Only the major support categories are snown.    |                                                                                                                                                                                                                                                                                                                                                                                                                                                                                                                                                                                                                                                                                                                                                                                                                                                                                                                                                                                                                                                                                                                                                                                                                                                                                                                                                                                                                                                                                                                                                                                                                                                                                                                                                                                                                                                                                                                                                                                                                                                                                                                               |
|-------------------------------------------------------|-------------------------------------------------------------------------------------------------------------------------------------------------------------------------------------------------------------------------------------------------------------------------------------------------------------------------------------------------------------------------------------------------------------------------------------------------------------------------------------------------------------------------------------------------------------------------------------------------------------------------------------------------------------------------------------------------------------------------------------------------------------------------------------------------------------------------------------------------------------------------------------------------------------------------------------------------------------------------------------------------------------------------------------------------------------------------------------------------------------------------------------------------------------------------------------------------------------------------------------------------------------------------------------------------------------------------------------------------------------------------------------------------------------------------------------------------------------------------------------------------------------------------------------------------------------------------------------------------------------------------------------------------------------------------------------------------------------------------------------------------------------------------------------------------------------------------------------------------------------------------------------------------------------------------------------------------------------------------------------------------------------------------------------------------------------------------------------------------------------------------------|
| Note: Capacity Building total includes Health and We  | ellbeing, Home Living and Lifelong Learning although these support categories are not shown.                                                                                                                                                                                                                                                                                                                                                                                                                                                                                                                                                                                                                                                                                                                                                                                                                                                                                                                                                                                                                                                                                                                                                                                                                                                                                                                                                                                                                                                                                                                                                                                                                                                                                                                                                                                                                                                                                                                                                                                                                                  |
| Note: A utilisation rate may be above 100% for the si | ix month exposure period considered, due to the uneven distribution of payments over the duration of a plan. In addition, the utilisation rate for core supports may be above 100% due to fungibility which refers to the ability of participants to use their funding flexibly between different support types, albeit within certain limitation.                                                                                                                                                                                                                                                                                                                                                                                                                                                                                                                                                                                                                                                                                                                                                                                                                                                                                                                                                                                                                                                                                                                                                                                                                                                                                                                                                                                                                                                                                                                                                                                                                                                                                                                                                                            |
|                                                       |                                                                                                                                                                                                                                                                                                                                                                                                                                                                                                                                                                                                                                                                                                                                                                                                                                                                                                                                                                                                                                                                                                                                                                                                                                                                                                                                                                                                                                                                                                                                                                                                                                                                                                                                                                                                                                                                                                                                                                                                                                                                                                                               |
|                                                       |                                                                                                                                                                                                                                                                                                                                                                                                                                                                                                                                                                                                                                                                                                                                                                                                                                                                                                                                                                                                                                                                                                                                                                                                                                                                                                                                                                                                                                                                                                                                                                                                                                                                                                                                                                                                                                                                                                                                                                                                                                                                                                                               |
| Indicator definitions                                 |                                                                                                                                                                                                                                                                                                                                                                                                                                                                                                                                                                                                                                                                                                                                                                                                                                                                                                                                                                                                                                                                                                                                                                                                                                                                                                                                                                                                                                                                                                                                                                                                                                                                                                                                                                                                                                                                                                                                                                                                                                                                                                                               |
|                                                       |                                                                                                                                                                                                                                                                                                                                                                                                                                                                                                                                                                                                                                                                                                                                                                                                                                                                                                                                                                                                                                                                                                                                                                                                                                                                                                                                                                                                                                                                                                                                                                                                                                                                                                                                                                                                                                                                                                                                                                                                                                                                                                                               |
| Active participants with approved plans               | Number of active participants who have an approved plan and reside in the service district / have supports relating to the support category in their plan.                                                                                                                                                                                                                                                                                                                                                                                                                                                                                                                                                                                                                                                                                                                                                                                                                                                                                                                                                                                                                                                                                                                                                                                                                                                                                                                                                                                                                                                                                                                                                                                                                                                                                                                                                                                                                                                                                                                                                                    |
|                                                       |                                                                                                                                                                                                                                                                                                                                                                                                                                                                                                                                                                                                                                                                                                                                                                                                                                                                                                                                                                                                                                                                                                                                                                                                                                                                                                                                                                                                                                                                                                                                                                                                                                                                                                                                                                                                                                                                                                                                                                                                                                                                                                                               |
| Active providers                                      | Number of providers that received payments for supports provided to participants within the service district / support category, over the exposure period.                                                                                                                                                                                                                                                                                                                                                                                                                                                                                                                                                                                                                                                                                                                                                                                                                                                                                                                                                                                                                                                                                                                                                                                                                                                                                                                                                                                                                                                                                                                                                                                                                                                                                                                                                                                                                                                                                                                                                                    |
| Participants per provider                             | Ratio between the number of active participants and the number of active providers.                                                                                                                                                                                                                                                                                                                                                                                                                                                                                                                                                                                                                                                                                                                                                                                                                                                                                                                                                                                                                                                                                                                                                                                                                                                                                                                                                                                                                                                                                                                                                                                                                                                                                                                                                                                                                                                                                                                                                                                                                                           |
| Provider concentration                                | Proportion of provider payments over the exposure period that were paid to the top 10 providers.                                                                                                                                                                                                                                                                                                                                                                                                                                                                                                                                                                                                                                                                                                                                                                                                                                                                                                                                                                                                                                                                                                                                                                                                                                                                                                                                                                                                                                                                                                                                                                                                                                                                                                                                                                                                                                                                                                                                                                                                                              |
| Provider growth                                       | Proportion of providers for which payments have grown by more than 100% compared to the previous exposure period. Only providers that received more than \$10k in payments in both exposure periods have been considered.                                                                                                                                                                                                                                                                                                                                                                                                                                                                                                                                                                                                                                                                                                                                                                                                                                                                                                                                                                                                                                                                                                                                                                                                                                                                                                                                                                                                                                                                                                                                                                                                                                                                                                                                                                                                                                                                                                     |
| Provider shrinkage                                    | Proportion of providers for which payments have shrunk by more than 25% compared to the previous exposure period. Only providers that received more than \$10k in payments in both exposure periods have been considered.                                                                                                                                                                                                                                                                                                                                                                                                                                                                                                                                                                                                                                                                                                                                                                                                                                                                                                                                                                                                                                                                                                                                                                                                                                                                                                                                                                                                                                                                                                                                                                                                                                                                                                                                                                                                                                                                                                     |
| Total plan budgets                                    | Value of supports committed in participant plans for the exposure period.                                                                                                                                                                                                                                                                                                                                                                                                                                                                                                                                                                                                                                                                                                                                                                                                                                                                                                                                                                                                                                                                                                                                                                                                                                                                                                                                                                                                                                                                                                                                                                                                                                                                                                                                                                                                                                                                                                                                                                                                                                                     |
| Payments                                              | Value of suppose committed in particular plans to the explosing period.  Value of planyments over the exposure period, including payments to providers, payments to participants, and off-system payments (in-kind and Younger People In Residential Aged Care (YPIRAC)).                                                                                                                                                                                                                                                                                                                                                                                                                                                                                                                                                                                                                                                                                                                                                                                                                                                                                                                                                                                                                                                                                                                                                                                                                                                                                                                                                                                                                                                                                                                                                                                                                                                                                                                                                                                                                                                     |
| Utilisation                                           | Value of all pathiests over the exposure period industry partiests to providers, payments of participants, and others payments and total plant exposure providers.  Ratio between payments and total plant doubtes.                                                                                                                                                                                                                                                                                                                                                                                                                                                                                                                                                                                                                                                                                                                                                                                                                                                                                                                                                                                                                                                                                                                                                                                                                                                                                                                                                                                                                                                                                                                                                                                                                                                                                                                                                                                                                                                                                                           |
| Othisation                                            | Natio between payments and total pian total |
| Outcomes indicator on choice and control              | Proportion of participants who reported in their most recent outcomes survey that they choose who supports them.                                                                                                                                                                                                                                                                                                                                                                                                                                                                                                                                                                                                                                                                                                                                                                                                                                                                                                                                                                                                                                                                                                                                                                                                                                                                                                                                                                                                                                                                                                                                                                                                                                                                                                                                                                                                                                                                                                                                                                                                              |
| Has the NDIS helped with choice and control?          | Proportion of participants who reported in their most recent outcomes survey that the NDIS has helped with choice and control.                                                                                                                                                                                                                                                                                                                                                                                                                                                                                                                                                                                                                                                                                                                                                                                                                                                                                                                                                                                                                                                                                                                                                                                                                                                                                                                                                                                                                                                                                                                                                                                                                                                                                                                                                                                                                                                                                                                                                                                                |
|                                                       |                                                                                                                                                                                                                                                                                                                                                                                                                                                                                                                                                                                                                                                                                                                                                                                                                                                                                                                                                                                                                                                                                                                                                                                                                                                                                                                                                                                                                                                                                                                                                                                                                                                                                                                                                                                                                                                                                                                                                                                                                                                                                                                               |
|                                                       | The green dots indicate the top 10 percentile of service districts / support categories when ranked by performance against benchmark for the given metric. In other words, performing relatively well under the given metric.                                                                                                                                                                                                                                                                                                                                                                                                                                                                                                                                                                                                                                                                                                                                                                                                                                                                                                                                                                                                                                                                                                                                                                                                                                                                                                                                                                                                                                                                                                                                                                                                                                                                                                                                                                                                                                                                                                 |
|                                                       | The red dots indicate the bottom 10 percentile of service districts / support categories when ranked by performance against benchmark for the given metric. In other words, performing relatively poorly under the given metric.                                                                                                                                                                                                                                                                                                                                                                                                                                                                                                                                                                                                                                                                                                                                                                                                                                                                                                                                                                                                                                                                                                                                                                                                                                                                                                                                                                                                                                                                                                                                                                                                                                                                                                                                                                                                                                                                                              |
|                                                       |                                                                                                                                                                                                                                                                                                                                                                                                                                                                                                                                                                                                                                                                                                                                                                                                                                                                                                                                                                                                                                                                                                                                                                                                                                                                                                                                                                                                                                                                                                                                                                                                                                                                                                                                                                                                                                                                                                                                                                                                                                                                                                                               |
|                                                       | ance under some metrics. For example, a high utilisation rate is a sign of a functioning market where participants have access to the supports they need.                                                                                                                                                                                                                                                                                                                                                                                                                                                                                                                                                                                                                                                                                                                                                                                                                                                                                                                                                                                                                                                                                                                                                                                                                                                                                                                                                                                                                                                                                                                                                                                                                                                                                                                                                                                                                                                                                                                                                                     |
| For other metrics, a lower score is considered to be  | good' performance. For example, a low provider concentration is a sign of a competitive market.                                                                                                                                                                                                                                                                                                                                                                                                                                                                                                                                                                                                                                                                                                                                                                                                                                                                                                                                                                                                                                                                                                                                                                                                                                                                                                                                                                                                                                                                                                                                                                                                                                                                                                                                                                                                                                                                                                                                                                                                                               |