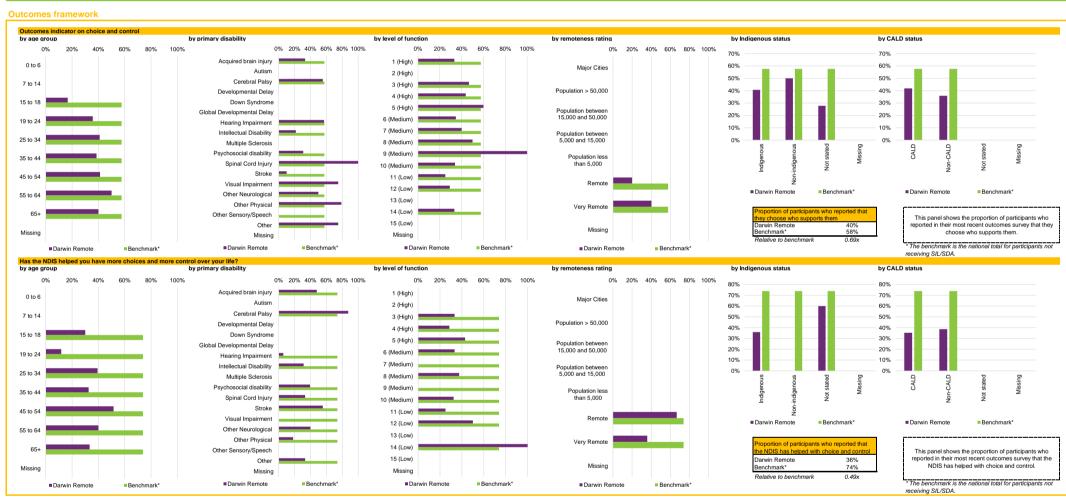

| Note: Only the major support categories are snown.    |                                                                                                                                                                                                                                                                                                                                                                                                                                                                                                                                                                                                                                                                                                                                                                                                                                                                                                                                                                                                                                                                                                                                                                                                                                                                                                                                                                                                                                                                                                                                                                                                                                                                                                                                                                                                                                                                                                                                                                                                                                                                                                                               |
|-------------------------------------------------------|-------------------------------------------------------------------------------------------------------------------------------------------------------------------------------------------------------------------------------------------------------------------------------------------------------------------------------------------------------------------------------------------------------------------------------------------------------------------------------------------------------------------------------------------------------------------------------------------------------------------------------------------------------------------------------------------------------------------------------------------------------------------------------------------------------------------------------------------------------------------------------------------------------------------------------------------------------------------------------------------------------------------------------------------------------------------------------------------------------------------------------------------------------------------------------------------------------------------------------------------------------------------------------------------------------------------------------------------------------------------------------------------------------------------------------------------------------------------------------------------------------------------------------------------------------------------------------------------------------------------------------------------------------------------------------------------------------------------------------------------------------------------------------------------------------------------------------------------------------------------------------------------------------------------------------------------------------------------------------------------------------------------------------------------------------------------------------------------------------------------------------|
| Note: Capacity Building total includes Health and We  | ellbeing, Home Living and Lifelong Learning although these support categories are not shown.                                                                                                                                                                                                                                                                                                                                                                                                                                                                                                                                                                                                                                                                                                                                                                                                                                                                                                                                                                                                                                                                                                                                                                                                                                                                                                                                                                                                                                                                                                                                                                                                                                                                                                                                                                                                                                                                                                                                                                                                                                  |
| Note: A utilisation rate may be above 100% for the si | ix month exposure period considered, due to the uneven distribution of payments over the duration of a plan. In addition, the utilisation rate for core supports may be above 100% due to fungibility which refers to the ability of participants to use their funding flexibly between different support types, albeit within certain limitation.                                                                                                                                                                                                                                                                                                                                                                                                                                                                                                                                                                                                                                                                                                                                                                                                                                                                                                                                                                                                                                                                                                                                                                                                                                                                                                                                                                                                                                                                                                                                                                                                                                                                                                                                                                            |
|                                                       |                                                                                                                                                                                                                                                                                                                                                                                                                                                                                                                                                                                                                                                                                                                                                                                                                                                                                                                                                                                                                                                                                                                                                                                                                                                                                                                                                                                                                                                                                                                                                                                                                                                                                                                                                                                                                                                                                                                                                                                                                                                                                                                               |
|                                                       |                                                                                                                                                                                                                                                                                                                                                                                                                                                                                                                                                                                                                                                                                                                                                                                                                                                                                                                                                                                                                                                                                                                                                                                                                                                                                                                                                                                                                                                                                                                                                                                                                                                                                                                                                                                                                                                                                                                                                                                                                                                                                                                               |
| Indicator definitions                                 |                                                                                                                                                                                                                                                                                                                                                                                                                                                                                                                                                                                                                                                                                                                                                                                                                                                                                                                                                                                                                                                                                                                                                                                                                                                                                                                                                                                                                                                                                                                                                                                                                                                                                                                                                                                                                                                                                                                                                                                                                                                                                                                               |
|                                                       |                                                                                                                                                                                                                                                                                                                                                                                                                                                                                                                                                                                                                                                                                                                                                                                                                                                                                                                                                                                                                                                                                                                                                                                                                                                                                                                                                                                                                                                                                                                                                                                                                                                                                                                                                                                                                                                                                                                                                                                                                                                                                                                               |
| Active participants with approved plans               | Number of active participants who have an approved plan and reside in the service district / have supports relating to the support category in their plan.                                                                                                                                                                                                                                                                                                                                                                                                                                                                                                                                                                                                                                                                                                                                                                                                                                                                                                                                                                                                                                                                                                                                                                                                                                                                                                                                                                                                                                                                                                                                                                                                                                                                                                                                                                                                                                                                                                                                                                    |
|                                                       |                                                                                                                                                                                                                                                                                                                                                                                                                                                                                                                                                                                                                                                                                                                                                                                                                                                                                                                                                                                                                                                                                                                                                                                                                                                                                                                                                                                                                                                                                                                                                                                                                                                                                                                                                                                                                                                                                                                                                                                                                                                                                                                               |
| Active providers                                      | Number of providers that received payments for supports provided to participants within the service district / support category, over the exposure period.                                                                                                                                                                                                                                                                                                                                                                                                                                                                                                                                                                                                                                                                                                                                                                                                                                                                                                                                                                                                                                                                                                                                                                                                                                                                                                                                                                                                                                                                                                                                                                                                                                                                                                                                                                                                                                                                                                                                                                    |
| Participants per provider                             | Ratio between the number of active participants and the number of active providers.                                                                                                                                                                                                                                                                                                                                                                                                                                                                                                                                                                                                                                                                                                                                                                                                                                                                                                                                                                                                                                                                                                                                                                                                                                                                                                                                                                                                                                                                                                                                                                                                                                                                                                                                                                                                                                                                                                                                                                                                                                           |
| Provider concentration                                | Proportion of provider payments over the exposure period that were paid to the top 10 providers.                                                                                                                                                                                                                                                                                                                                                                                                                                                                                                                                                                                                                                                                                                                                                                                                                                                                                                                                                                                                                                                                                                                                                                                                                                                                                                                                                                                                                                                                                                                                                                                                                                                                                                                                                                                                                                                                                                                                                                                                                              |
| Provider growth                                       | Proportion of providers for which payments have grown by more than 100% compared to the previous exposure period. Only providers that received more than \$10k in payments in both exposure periods have been considered.                                                                                                                                                                                                                                                                                                                                                                                                                                                                                                                                                                                                                                                                                                                                                                                                                                                                                                                                                                                                                                                                                                                                                                                                                                                                                                                                                                                                                                                                                                                                                                                                                                                                                                                                                                                                                                                                                                     |
| Provider shrinkage                                    | Proportion of providers for which payments have shrunk by more than 25% compared to the previous exposure period. Only providers that received more than \$10k in payments in both exposure periods have been considered.                                                                                                                                                                                                                                                                                                                                                                                                                                                                                                                                                                                                                                                                                                                                                                                                                                                                                                                                                                                                                                                                                                                                                                                                                                                                                                                                                                                                                                                                                                                                                                                                                                                                                                                                                                                                                                                                                                     |
| Total plan budgets                                    | Value of supports committed in participant plans for the exposure period.                                                                                                                                                                                                                                                                                                                                                                                                                                                                                                                                                                                                                                                                                                                                                                                                                                                                                                                                                                                                                                                                                                                                                                                                                                                                                                                                                                                                                                                                                                                                                                                                                                                                                                                                                                                                                                                                                                                                                                                                                                                     |
| Payments                                              | Value of suppose committed in particular plans to the explosing period.  Value of planyments over the exposure period, including payments to providers, payments to participants, and off-system payments (in-kind and Younger People In Residential Aged Care (YPIRAC)).                                                                                                                                                                                                                                                                                                                                                                                                                                                                                                                                                                                                                                                                                                                                                                                                                                                                                                                                                                                                                                                                                                                                                                                                                                                                                                                                                                                                                                                                                                                                                                                                                                                                                                                                                                                                                                                     |
| Utilisation                                           | Value of all pathiests over the exposure period industry partiests to providers, payments of participants, and others payments and total plant exposure providers.  Ratio between payments and total plant doubtes.                                                                                                                                                                                                                                                                                                                                                                                                                                                                                                                                                                                                                                                                                                                                                                                                                                                                                                                                                                                                                                                                                                                                                                                                                                                                                                                                                                                                                                                                                                                                                                                                                                                                                                                                                                                                                                                                                                           |
| Othisation                                            | Natio between payments and total pian total |
| Outcomes indicator on choice and control              | Proportion of participants who reported in their most recent outcomes survey that they choose who supports them.                                                                                                                                                                                                                                                                                                                                                                                                                                                                                                                                                                                                                                                                                                                                                                                                                                                                                                                                                                                                                                                                                                                                                                                                                                                                                                                                                                                                                                                                                                                                                                                                                                                                                                                                                                                                                                                                                                                                                                                                              |
| Has the NDIS helped with choice and control?          | Proportion of participants who reported in their most recent outcomes survey that the NDIS has helped with choice and control.                                                                                                                                                                                                                                                                                                                                                                                                                                                                                                                                                                                                                                                                                                                                                                                                                                                                                                                                                                                                                                                                                                                                                                                                                                                                                                                                                                                                                                                                                                                                                                                                                                                                                                                                                                                                                                                                                                                                                                                                |
|                                                       |                                                                                                                                                                                                                                                                                                                                                                                                                                                                                                                                                                                                                                                                                                                                                                                                                                                                                                                                                                                                                                                                                                                                                                                                                                                                                                                                                                                                                                                                                                                                                                                                                                                                                                                                                                                                                                                                                                                                                                                                                                                                                                                               |
|                                                       | The green dots indicate the top 10 percentile of service districts / support categories when ranked by performance against benchmark for the given metric. In other words, performing relatively well under the given metric.                                                                                                                                                                                                                                                                                                                                                                                                                                                                                                                                                                                                                                                                                                                                                                                                                                                                                                                                                                                                                                                                                                                                                                                                                                                                                                                                                                                                                                                                                                                                                                                                                                                                                                                                                                                                                                                                                                 |
|                                                       | The red dots indicate the bottom 10 percentile of service districts / support categories when ranked by performance against benchmark for the given metric. In other words, performing relatively poorly under the given metric.                                                                                                                                                                                                                                                                                                                                                                                                                                                                                                                                                                                                                                                                                                                                                                                                                                                                                                                                                                                                                                                                                                                                                                                                                                                                                                                                                                                                                                                                                                                                                                                                                                                                                                                                                                                                                                                                                              |
|                                                       |                                                                                                                                                                                                                                                                                                                                                                                                                                                                                                                                                                                                                                                                                                                                                                                                                                                                                                                                                                                                                                                                                                                                                                                                                                                                                                                                                                                                                                                                                                                                                                                                                                                                                                                                                                                                                                                                                                                                                                                                                                                                                                                               |
|                                                       | ance under some metrics. For example, a high utilisation rate is a sign of a functioning market where participants have access to the supports they need.                                                                                                                                                                                                                                                                                                                                                                                                                                                                                                                                                                                                                                                                                                                                                                                                                                                                                                                                                                                                                                                                                                                                                                                                                                                                                                                                                                                                                                                                                                                                                                                                                                                                                                                                                                                                                                                                                                                                                                     |
| For other metrics, a lower score is considered to be  | good' performance. For example, a low provider concentration is a sign of a competitive market.                                                                                                                                                                                                                                                                                                                                                                                                                                                                                                                                                                                                                                                                                                                                                                                                                                                                                                                                                                                                                                                                                                                                                                                                                                                                                                                                                                                                                                                                                                                                                                                                                                                                                                                                                                                                                                                                                                                                                                                                                               |