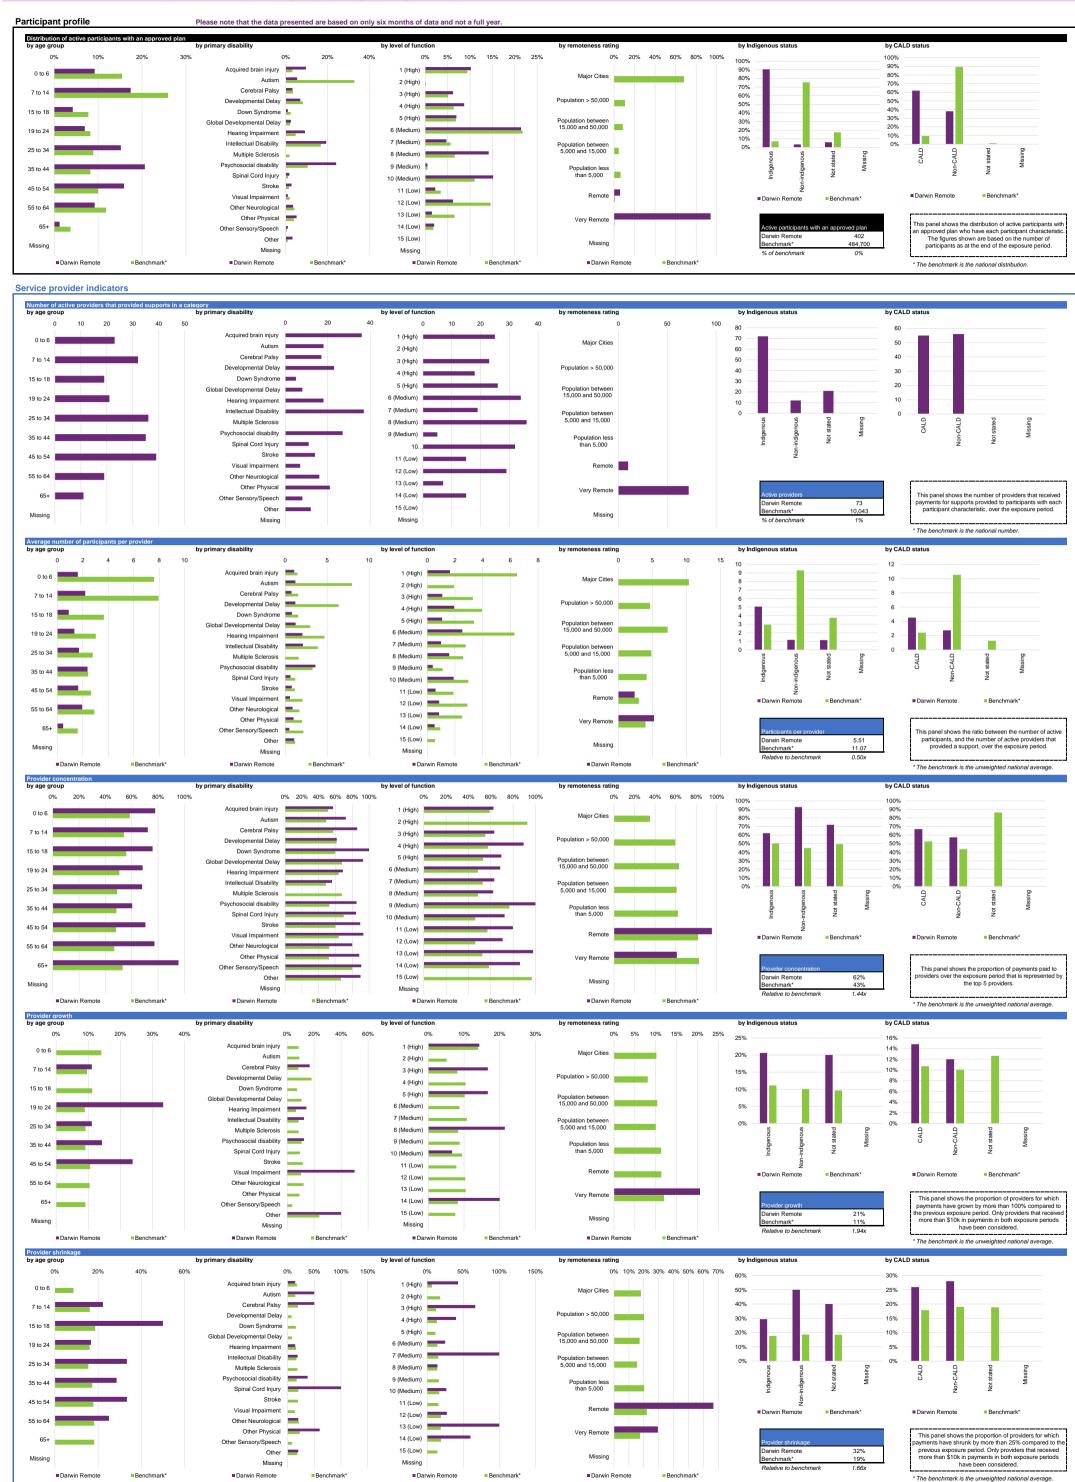

Service District: Darwin Remote (phase-in date: 1 July 2017) | Support Category: All | All Participants

Service District: Darwin Remote (phase-in date: 1 July 2017) | Support Category: All | All Participants

| upport category         | Active participants with<br>approved plans | Active providers | Participants<br>per provider | Provider concentration | Provider<br>growth | Provider<br>shrinkage | Total plan<br>budgets (\$m) | Payments (\$m) | Utilisation | Outcomes indicator on<br>choice and control | Has the NDIS helped<br>choice and control |
|-------------------------|--------------------------------------------|------------------|------------------------------|------------------------|--------------------|-----------------------|-----------------------------|----------------|-------------|---------------------------------------------|-------------------------------------------|
| ore                     |                                            |                  |                              |                        |                    |                       |                             |                |             |                                             |                                           |
| Consumables             | 327                                        | 18               | 18.2                         | 95%                    | 0%                 | 0%                    | 0.2                         | 0.1            | 34%         | 38%                                         | 38%                                       |
| Daily Activities        | 253                                        | 30               | 8.4                          | 88%                    | 24%                | 65%                   | 4.9                         | 3.6            | 74%         | 35%                                         | 40%                                       |
| Community               | 279                                        | 19               | 14.7                         | 93%                    | 20%                | 10%                   | 3.0                         | 1.4            | 46%         | 36%                                         | 41%                                       |
| Transport               | 193                                        | 10               | 19.3                         | 100%                   | 0%                 | 0%                    | 0.2                         | 0.0            | 20%         | 35%                                         | 40%                                       |
| Core total              | 376                                        | 39               | 9.6                          | 87%                    | 32%                | 58%                   | 8.3                         | 5.1            | 61%         | 39%                                         | 38%                                       |
| apacity Building        |                                            |                  |                              |                        |                    |                       |                             |                |             |                                             |                                           |
| Choice and Control      | 351                                        | 19               | 18.5                         | 96%                    | 0%                 | 0%                    | 0.4                         | 0.3            | 92%         | 41%                                         | 38%                                       |
| Daily Activities        | 400                                        | 33               | 12.1                         | 86%                    | 7%                 | 14%                   | 3.6                         | 1.3            | 37%         | 40%                                         | 37%                                       |
| Employment              | 41                                         | 2                | 20.5                         | 100%                   | 0%                 | 0%                    | 0.2                         | 0.0            | 0%          | 29%                                         | 29%                                       |
| Relationships           | 15                                         | 2                | 7.5                          | 100%                   | 0%                 | 0%                    | 0.1                         | + 0.0          | 5%          | 11%                                         | 29%                                       |
| Social and Civic        | 166                                        | 7                | 23.7                         | 100%                   | 50%                | 50%                   | 0.7                         | 0.1            | 17%         | 34%                                         | 40%                                       |
| Support Coordination    | 399                                        | 30               | 13.3                         | 94%                    | 9%                 | 9%                    | 1.9                         | 1.3            | 69%         | 40%                                         | 37%                                       |
| Capacity Building total | 402                                        | 54               | 7.4                          | 78%                    | 11%                | 15%                   | 6.8                         | 3.1            | 46%         | 40%                                         | 37%                                       |
| apital                  |                                            |                  |                              |                        |                    |                       |                             |                |             |                                             |                                           |
| Assistive Technology    | 91                                         | 10               | 9.1                          | 100%                   | 0%                 | 100%                  | 0.5                         | 0.1            | 13%         | 62%                                         | 46%                                       |
| Home Modifications      | 10                                         | 1                | 10.0                         | 100%                   | 0%                 | 0%                    | + 0.0                       | 0.0            | 7%          | 70%                                         | 50%                                       |
| Capital total           | 91                                         | 11               | 8.3                          | 100%                   | 0%                 | 100%                  | 0.5                         | 0.1            | 12%         | 62%                                         | 46%                                       |
| Missing                 | 0                                          | 0                | 0.0                          | 0%                     | 0%                 | 0%                    | 0.0                         | 0.0            | 0%          | 0%                                          | 0%                                        |
| All support categories  | 402                                        | 73               | 5.5                          | 78%                    | 21%                | 32%                   | 15.7                        | 8.3            | 53%         | 40%                                         | 37%                                       |

| Note: Only the major support categories are snown.    |                                                                                                                                                                                                                                                                                                                                                                                                                                                                                                                                                                                                                                                                                                                                                                                                                                                                                                                                                                                                                                                                                                                                                                                                                                                                                                                                                                                                                                                                                                                                                                                                                                                                                                                                                                                                                                                                                                                                                                                                                                                                                                                               |
|-------------------------------------------------------|-------------------------------------------------------------------------------------------------------------------------------------------------------------------------------------------------------------------------------------------------------------------------------------------------------------------------------------------------------------------------------------------------------------------------------------------------------------------------------------------------------------------------------------------------------------------------------------------------------------------------------------------------------------------------------------------------------------------------------------------------------------------------------------------------------------------------------------------------------------------------------------------------------------------------------------------------------------------------------------------------------------------------------------------------------------------------------------------------------------------------------------------------------------------------------------------------------------------------------------------------------------------------------------------------------------------------------------------------------------------------------------------------------------------------------------------------------------------------------------------------------------------------------------------------------------------------------------------------------------------------------------------------------------------------------------------------------------------------------------------------------------------------------------------------------------------------------------------------------------------------------------------------------------------------------------------------------------------------------------------------------------------------------------------------------------------------------------------------------------------------------|
| Note: Capacity Building total includes Health and We  | ellbeing, Home Living and Lifelong Learning although these support categories are not shown.                                                                                                                                                                                                                                                                                                                                                                                                                                                                                                                                                                                                                                                                                                                                                                                                                                                                                                                                                                                                                                                                                                                                                                                                                                                                                                                                                                                                                                                                                                                                                                                                                                                                                                                                                                                                                                                                                                                                                                                                                                  |
| Note: A utilisation rate may be above 100% for the si | ix month exposure period considered, due to the uneven distribution of payments over the duration of a plan. In addition, the utilisation rate for core supports may be above 100% due to fungibility which refers to the ability of participants to use their funding flexibly between different support types, albeit within certain limitation.                                                                                                                                                                                                                                                                                                                                                                                                                                                                                                                                                                                                                                                                                                                                                                                                                                                                                                                                                                                                                                                                                                                                                                                                                                                                                                                                                                                                                                                                                                                                                                                                                                                                                                                                                                            |
|                                                       |                                                                                                                                                                                                                                                                                                                                                                                                                                                                                                                                                                                                                                                                                                                                                                                                                                                                                                                                                                                                                                                                                                                                                                                                                                                                                                                                                                                                                                                                                                                                                                                                                                                                                                                                                                                                                                                                                                                                                                                                                                                                                                                               |
|                                                       |                                                                                                                                                                                                                                                                                                                                                                                                                                                                                                                                                                                                                                                                                                                                                                                                                                                                                                                                                                                                                                                                                                                                                                                                                                                                                                                                                                                                                                                                                                                                                                                                                                                                                                                                                                                                                                                                                                                                                                                                                                                                                                                               |
| Indicator definitions                                 |                                                                                                                                                                                                                                                                                                                                                                                                                                                                                                                                                                                                                                                                                                                                                                                                                                                                                                                                                                                                                                                                                                                                                                                                                                                                                                                                                                                                                                                                                                                                                                                                                                                                                                                                                                                                                                                                                                                                                                                                                                                                                                                               |
|                                                       |                                                                                                                                                                                                                                                                                                                                                                                                                                                                                                                                                                                                                                                                                                                                                                                                                                                                                                                                                                                                                                                                                                                                                                                                                                                                                                                                                                                                                                                                                                                                                                                                                                                                                                                                                                                                                                                                                                                                                                                                                                                                                                                               |
| Active participants with approved plans               | Number of active participants who have an approved plan and reside in the service district / have supports relating to the support category in their plan.                                                                                                                                                                                                                                                                                                                                                                                                                                                                                                                                                                                                                                                                                                                                                                                                                                                                                                                                                                                                                                                                                                                                                                                                                                                                                                                                                                                                                                                                                                                                                                                                                                                                                                                                                                                                                                                                                                                                                                    |
|                                                       |                                                                                                                                                                                                                                                                                                                                                                                                                                                                                                                                                                                                                                                                                                                                                                                                                                                                                                                                                                                                                                                                                                                                                                                                                                                                                                                                                                                                                                                                                                                                                                                                                                                                                                                                                                                                                                                                                                                                                                                                                                                                                                                               |
| Active providers                                      | Number of providers that received payments for supports provided to participants within the service district / support category, over the exposure period.                                                                                                                                                                                                                                                                                                                                                                                                                                                                                                                                                                                                                                                                                                                                                                                                                                                                                                                                                                                                                                                                                                                                                                                                                                                                                                                                                                                                                                                                                                                                                                                                                                                                                                                                                                                                                                                                                                                                                                    |
| Participants per provider                             | Ratio between the number of active participants and the number of active providers.                                                                                                                                                                                                                                                                                                                                                                                                                                                                                                                                                                                                                                                                                                                                                                                                                                                                                                                                                                                                                                                                                                                                                                                                                                                                                                                                                                                                                                                                                                                                                                                                                                                                                                                                                                                                                                                                                                                                                                                                                                           |
| Provider concentration                                | Proportion of provider payments over the exposure period that were paid to the top 10 providers.                                                                                                                                                                                                                                                                                                                                                                                                                                                                                                                                                                                                                                                                                                                                                                                                                                                                                                                                                                                                                                                                                                                                                                                                                                                                                                                                                                                                                                                                                                                                                                                                                                                                                                                                                                                                                                                                                                                                                                                                                              |
| Provider growth                                       | Proportion of providers for which payments have grown by more than 100% compared to the previous exposure period. Only providers that received more than \$10k in payments in both exposure periods have been considered.                                                                                                                                                                                                                                                                                                                                                                                                                                                                                                                                                                                                                                                                                                                                                                                                                                                                                                                                                                                                                                                                                                                                                                                                                                                                                                                                                                                                                                                                                                                                                                                                                                                                                                                                                                                                                                                                                                     |
| Provider shrinkage                                    | Proportion of providers for which payments have shrunk by more than 25% compared to the previous exposure period. Only providers that received more than \$10k in payments in both exposure periods have been considered.                                                                                                                                                                                                                                                                                                                                                                                                                                                                                                                                                                                                                                                                                                                                                                                                                                                                                                                                                                                                                                                                                                                                                                                                                                                                                                                                                                                                                                                                                                                                                                                                                                                                                                                                                                                                                                                                                                     |
| Total plan budgets                                    | Value of supports committed in participant plans for the exposure period.                                                                                                                                                                                                                                                                                                                                                                                                                                                                                                                                                                                                                                                                                                                                                                                                                                                                                                                                                                                                                                                                                                                                                                                                                                                                                                                                                                                                                                                                                                                                                                                                                                                                                                                                                                                                                                                                                                                                                                                                                                                     |
| Payments                                              | Value of suppose committed in particular plans to the explosing period.  Value of planyments over the exposure period, including payments to providers, payments to participants, and off-system payments (in-kind and Younger People In Residential Aged Care (YPIRAC)).                                                                                                                                                                                                                                                                                                                                                                                                                                                                                                                                                                                                                                                                                                                                                                                                                                                                                                                                                                                                                                                                                                                                                                                                                                                                                                                                                                                                                                                                                                                                                                                                                                                                                                                                                                                                                                                     |
| Utilisation                                           | Value of all pathiests over the exposure period industry partiests to providers, payments of participants, and others payments and total plant exposure providers.  Ratio between payments and total plant doubtes.                                                                                                                                                                                                                                                                                                                                                                                                                                                                                                                                                                                                                                                                                                                                                                                                                                                                                                                                                                                                                                                                                                                                                                                                                                                                                                                                                                                                                                                                                                                                                                                                                                                                                                                                                                                                                                                                                                           |
| Othisation                                            | Natio between payments and total pian total |
| Outcomes indicator on choice and control              | Proportion of participants who reported in their most recent outcomes survey that they choose who supports them.                                                                                                                                                                                                                                                                                                                                                                                                                                                                                                                                                                                                                                                                                                                                                                                                                                                                                                                                                                                                                                                                                                                                                                                                                                                                                                                                                                                                                                                                                                                                                                                                                                                                                                                                                                                                                                                                                                                                                                                                              |
| Has the NDIS helped with choice and control?          | Proportion of participants who reported in their most recent outcomes survey that the NDIS has helped with choice and control.                                                                                                                                                                                                                                                                                                                                                                                                                                                                                                                                                                                                                                                                                                                                                                                                                                                                                                                                                                                                                                                                                                                                                                                                                                                                                                                                                                                                                                                                                                                                                                                                                                                                                                                                                                                                                                                                                                                                                                                                |
|                                                       |                                                                                                                                                                                                                                                                                                                                                                                                                                                                                                                                                                                                                                                                                                                                                                                                                                                                                                                                                                                                                                                                                                                                                                                                                                                                                                                                                                                                                                                                                                                                                                                                                                                                                                                                                                                                                                                                                                                                                                                                                                                                                                                               |
|                                                       | The green dots indicate the top 10 percentile of service districts / support categories when ranked by performance against benchmark for the given metric. In other words, performing relatively well under the given metric.                                                                                                                                                                                                                                                                                                                                                                                                                                                                                                                                                                                                                                                                                                                                                                                                                                                                                                                                                                                                                                                                                                                                                                                                                                                                                                                                                                                                                                                                                                                                                                                                                                                                                                                                                                                                                                                                                                 |
|                                                       | The red dots indicate the bottom 10 percentile of service districts / support categories when ranked by performance against benchmark for the given metric. In other words, performing relatively poorly under the given metric.                                                                                                                                                                                                                                                                                                                                                                                                                                                                                                                                                                                                                                                                                                                                                                                                                                                                                                                                                                                                                                                                                                                                                                                                                                                                                                                                                                                                                                                                                                                                                                                                                                                                                                                                                                                                                                                                                              |
|                                                       |                                                                                                                                                                                                                                                                                                                                                                                                                                                                                                                                                                                                                                                                                                                                                                                                                                                                                                                                                                                                                                                                                                                                                                                                                                                                                                                                                                                                                                                                                                                                                                                                                                                                                                                                                                                                                                                                                                                                                                                                                                                                                                                               |
|                                                       | ance under some metrics. For example, a high utilisation rate is a sign of a functioning market where participants have access to the supports they need.                                                                                                                                                                                                                                                                                                                                                                                                                                                                                                                                                                                                                                                                                                                                                                                                                                                                                                                                                                                                                                                                                                                                                                                                                                                                                                                                                                                                                                                                                                                                                                                                                                                                                                                                                                                                                                                                                                                                                                     |
| For other metrics, a lower score is considered to be  | good' performance. For example, a low provider concentration is a sign of a competitive market.                                                                                                                                                                                                                                                                                                                                                                                                                                                                                                                                                                                                                                                                                                                                                                                                                                                                                                                                                                                                                                                                                                                                                                                                                                                                                                                                                                                                                                                                                                                                                                                                                                                                                                                                                                                                                                                                                                                                                                                                                               |