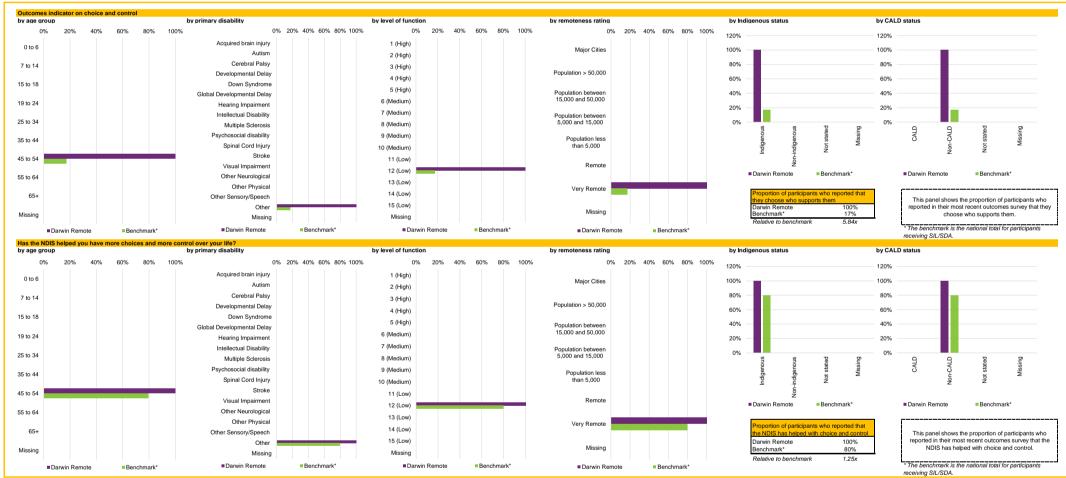

Service District: Darwin Remote (phase-in date: 1 July 2017) | Support Category: All | All Participants

Service District: Darwin Remote (phase-in date: 1 July 2017) | Support Category: All | All Participants

| upport category         | Active participants with<br>approved plans | Active providers | Participants<br>per provider | Provider concentration | Provider<br>growth | Provider<br>shrinkage | Total plan<br>budgets (\$m) | Payments (\$m) | Utilisation | Outcomes indicator on<br>choice and control | Has the NDIS helped<br>choice and control |
|-------------------------|--------------------------------------------|------------------|------------------------------|------------------------|--------------------|-----------------------|-----------------------------|----------------|-------------|---------------------------------------------|-------------------------------------------|
| ore                     |                                            |                  |                              |                        |                    |                       |                             |                |             |                                             |                                           |
| Consumables             | 327                                        | 18               | 18.2                         | 95%                    | 0%                 | 0%                    | 0.2                         | 0.1            | 34%         | 38%                                         | 38%                                       |
| Daily Activities        | 253                                        | 30               | 8.4                          | 88%                    | 24%                | 65%                   | 4.9                         | 3.6            | 74%         | 35%                                         | 40%                                       |
| Community               | 279                                        | 19               | 14.7                         | 93%                    | 20%                | 10%                   | 3.0                         | 1.4            | 46%         | 36%                                         | 41%                                       |
| Transport               | 193                                        | 10               | 19.3                         | 100%                   | 0%                 | 0%                    | 0.2                         | 0.0            | 20%         | 35%                                         | 40%                                       |
| Core total              | 376                                        | 39               | 9.6                          | 87%                    | 32%                | 58%                   | 8.3                         | 5.1            | 61%         | 39%                                         | 38%                                       |
| apacity Building        |                                            |                  |                              |                        |                    |                       |                             |                |             |                                             |                                           |
| Choice and Control      | 351                                        | 19               | 18.5                         | 96%                    | 0%                 | 0%                    | 0.4                         | 0.3            | 92%         | 41%                                         | 38%                                       |
| Daily Activities        | 400                                        | 33               | 12.1                         | 86%                    | 7%                 | 14%                   | 3.6                         | 1.3            | 37%         | 40%                                         | 37%                                       |
| Employment              | 41                                         | 2                | 20.5                         | 100%                   | 0%                 | 0%                    | 0.2                         | 0.0            | 0%          | 29%                                         | 29%                                       |
| Relationships           | 15                                         | 2                | 7.5                          | 100%                   | 0%                 | 0%                    | 0.1                         | + 0.0          | 5%          | 11%                                         | 29%                                       |
| Social and Civic        | 166                                        | 7                | 23.7                         | 100%                   | 50%                | 50%                   | 0.7                         | 0.1            | 17%         | 34%                                         | 40%                                       |
| Support Coordination    | 399                                        | 30               | 13.3                         | 94%                    | 9%                 | 9%                    | 1.9                         | 1.3            | 69%         | 40%                                         | 37%                                       |
| Capacity Building total | 402                                        | 54               | 7.4                          | 78%                    | 11%                | 15%                   | 6.8                         | 3.1            | 46%         | 40%                                         | 37%                                       |
| apital                  |                                            |                  |                              |                        |                    |                       |                             |                |             |                                             |                                           |
| Assistive Technology    | 91                                         | 10               | 9.1                          | 100%                   | 0%                 | 100%                  | 0.5                         | 0.1            | 13%         | 62%                                         | 46%                                       |
| Home Modifications      | 10                                         | 1                | 10.0                         | 100%                   | 0%                 | 0%                    | + 0.0                       | 0.0            | 7%          | 70%                                         | 50%                                       |
| Capital total           | 91                                         | 11               | 8.3                          | 100%                   | 0%                 | 100%                  | 0.5                         | 0.1            | 12%         | 62%                                         | 46%                                       |
| Missing                 | 0                                          | 0                | 0.0                          | 0%                     | 0%                 | 0%                    | 0.0                         | 0.0            | 0%          | 0%                                          | 0%                                        |
| All support categories  | 402                                        | 73               | 5.5                          | 78%                    | 21%                | 32%                   | 15.7                        | 8.3            | 53%         | 40%                                         | 37%                                       |

| Note: Only the major support categories are snown.    |                                                                                                                                                                                                                                                                                                                                                                                                                                                                                                                                                                                                                                                                                                                                                                                                                                                                                                                                                                                                                                                                                                                                                                                                                                                                                                                                                                                                                                                                                                                                                                                                                                                                                                                                                                                                                                                                                                                                                                                                                                                                                                                               |
|-------------------------------------------------------|-------------------------------------------------------------------------------------------------------------------------------------------------------------------------------------------------------------------------------------------------------------------------------------------------------------------------------------------------------------------------------------------------------------------------------------------------------------------------------------------------------------------------------------------------------------------------------------------------------------------------------------------------------------------------------------------------------------------------------------------------------------------------------------------------------------------------------------------------------------------------------------------------------------------------------------------------------------------------------------------------------------------------------------------------------------------------------------------------------------------------------------------------------------------------------------------------------------------------------------------------------------------------------------------------------------------------------------------------------------------------------------------------------------------------------------------------------------------------------------------------------------------------------------------------------------------------------------------------------------------------------------------------------------------------------------------------------------------------------------------------------------------------------------------------------------------------------------------------------------------------------------------------------------------------------------------------------------------------------------------------------------------------------------------------------------------------------------------------------------------------------|
| Note: Capacity Building total includes Health and We  | ellbeing, Home Living and Lifelong Learning although these support categories are not shown.                                                                                                                                                                                                                                                                                                                                                                                                                                                                                                                                                                                                                                                                                                                                                                                                                                                                                                                                                                                                                                                                                                                                                                                                                                                                                                                                                                                                                                                                                                                                                                                                                                                                                                                                                                                                                                                                                                                                                                                                                                  |
| Note: A utilisation rate may be above 100% for the si | ix month exposure period considered, due to the uneven distribution of payments over the duration of a plan. In addition, the utilisation rate for core supports may be above 100% due to fungibility which refers to the ability of participants to use their funding flexibly between different support types, albeit within certain limitation.                                                                                                                                                                                                                                                                                                                                                                                                                                                                                                                                                                                                                                                                                                                                                                                                                                                                                                                                                                                                                                                                                                                                                                                                                                                                                                                                                                                                                                                                                                                                                                                                                                                                                                                                                                            |
|                                                       |                                                                                                                                                                                                                                                                                                                                                                                                                                                                                                                                                                                                                                                                                                                                                                                                                                                                                                                                                                                                                                                                                                                                                                                                                                                                                                                                                                                                                                                                                                                                                                                                                                                                                                                                                                                                                                                                                                                                                                                                                                                                                                                               |
|                                                       |                                                                                                                                                                                                                                                                                                                                                                                                                                                                                                                                                                                                                                                                                                                                                                                                                                                                                                                                                                                                                                                                                                                                                                                                                                                                                                                                                                                                                                                                                                                                                                                                                                                                                                                                                                                                                                                                                                                                                                                                                                                                                                                               |
| Indicator definitions                                 |                                                                                                                                                                                                                                                                                                                                                                                                                                                                                                                                                                                                                                                                                                                                                                                                                                                                                                                                                                                                                                                                                                                                                                                                                                                                                                                                                                                                                                                                                                                                                                                                                                                                                                                                                                                                                                                                                                                                                                                                                                                                                                                               |
|                                                       |                                                                                                                                                                                                                                                                                                                                                                                                                                                                                                                                                                                                                                                                                                                                                                                                                                                                                                                                                                                                                                                                                                                                                                                                                                                                                                                                                                                                                                                                                                                                                                                                                                                                                                                                                                                                                                                                                                                                                                                                                                                                                                                               |
| Active participants with approved plans               | Number of active participants who have an approved plan and reside in the service district / have supports relating to the support category in their plan.                                                                                                                                                                                                                                                                                                                                                                                                                                                                                                                                                                                                                                                                                                                                                                                                                                                                                                                                                                                                                                                                                                                                                                                                                                                                                                                                                                                                                                                                                                                                                                                                                                                                                                                                                                                                                                                                                                                                                                    |
|                                                       |                                                                                                                                                                                                                                                                                                                                                                                                                                                                                                                                                                                                                                                                                                                                                                                                                                                                                                                                                                                                                                                                                                                                                                                                                                                                                                                                                                                                                                                                                                                                                                                                                                                                                                                                                                                                                                                                                                                                                                                                                                                                                                                               |
| Active providers                                      | Number of providers that received payments for supports provided to participants within the service district / support category, over the exposure period.                                                                                                                                                                                                                                                                                                                                                                                                                                                                                                                                                                                                                                                                                                                                                                                                                                                                                                                                                                                                                                                                                                                                                                                                                                                                                                                                                                                                                                                                                                                                                                                                                                                                                                                                                                                                                                                                                                                                                                    |
| Participants per provider                             | Ratio between the number of active participants and the number of active providers.                                                                                                                                                                                                                                                                                                                                                                                                                                                                                                                                                                                                                                                                                                                                                                                                                                                                                                                                                                                                                                                                                                                                                                                                                                                                                                                                                                                                                                                                                                                                                                                                                                                                                                                                                                                                                                                                                                                                                                                                                                           |
| Provider concentration                                | Proportion of provider payments over the exposure period that were paid to the top 10 providers.                                                                                                                                                                                                                                                                                                                                                                                                                                                                                                                                                                                                                                                                                                                                                                                                                                                                                                                                                                                                                                                                                                                                                                                                                                                                                                                                                                                                                                                                                                                                                                                                                                                                                                                                                                                                                                                                                                                                                                                                                              |
| Provider growth                                       | Proportion of providers for which payments have grown by more than 100% compared to the previous exposure period. Only providers that received more than \$10k in payments in both exposure periods have been considered.                                                                                                                                                                                                                                                                                                                                                                                                                                                                                                                                                                                                                                                                                                                                                                                                                                                                                                                                                                                                                                                                                                                                                                                                                                                                                                                                                                                                                                                                                                                                                                                                                                                                                                                                                                                                                                                                                                     |
| Provider shrinkage                                    | Proportion of providers for which payments have shrunk by more than 25% compared to the previous exposure period. Only providers that received more than \$10k in payments in both exposure periods have been considered.                                                                                                                                                                                                                                                                                                                                                                                                                                                                                                                                                                                                                                                                                                                                                                                                                                                                                                                                                                                                                                                                                                                                                                                                                                                                                                                                                                                                                                                                                                                                                                                                                                                                                                                                                                                                                                                                                                     |
| Total plan budgets                                    | Value of supports committed in participant plans for the exposure period.                                                                                                                                                                                                                                                                                                                                                                                                                                                                                                                                                                                                                                                                                                                                                                                                                                                                                                                                                                                                                                                                                                                                                                                                                                                                                                                                                                                                                                                                                                                                                                                                                                                                                                                                                                                                                                                                                                                                                                                                                                                     |
| Payments                                              | Value of suppose committed in particular plans to the explosing period.  Value of planyments over the exposure period, including payments to providers, payments to participants, and off-system payments (in-kind and Younger People In Residential Aged Care (YPIRAC)).                                                                                                                                                                                                                                                                                                                                                                                                                                                                                                                                                                                                                                                                                                                                                                                                                                                                                                                                                                                                                                                                                                                                                                                                                                                                                                                                                                                                                                                                                                                                                                                                                                                                                                                                                                                                                                                     |
| Utilisation                                           | Value of all pathiests over the exposure period industry partiests to providers, payments of participants, and others payments and total plant exposure providers.  Ratio between payments and total plant doubtes.                                                                                                                                                                                                                                                                                                                                                                                                                                                                                                                                                                                                                                                                                                                                                                                                                                                                                                                                                                                                                                                                                                                                                                                                                                                                                                                                                                                                                                                                                                                                                                                                                                                                                                                                                                                                                                                                                                           |
| Othisation                                            | Natio between payments and total pian total |
| Outcomes indicator on choice and control              | Proportion of participants who reported in their most recent outcomes survey that they choose who supports them.                                                                                                                                                                                                                                                                                                                                                                                                                                                                                                                                                                                                                                                                                                                                                                                                                                                                                                                                                                                                                                                                                                                                                                                                                                                                                                                                                                                                                                                                                                                                                                                                                                                                                                                                                                                                                                                                                                                                                                                                              |
| Has the NDIS helped with choice and control?          | Proportion of participants who reported in their most recent outcomes survey that the NDIS has helped with choice and control.                                                                                                                                                                                                                                                                                                                                                                                                                                                                                                                                                                                                                                                                                                                                                                                                                                                                                                                                                                                                                                                                                                                                                                                                                                                                                                                                                                                                                                                                                                                                                                                                                                                                                                                                                                                                                                                                                                                                                                                                |
|                                                       |                                                                                                                                                                                                                                                                                                                                                                                                                                                                                                                                                                                                                                                                                                                                                                                                                                                                                                                                                                                                                                                                                                                                                                                                                                                                                                                                                                                                                                                                                                                                                                                                                                                                                                                                                                                                                                                                                                                                                                                                                                                                                                                               |
|                                                       | The green dots indicate the top 10 percentile of service districts / support categories when ranked by performance against benchmark for the given metric. In other words, performing relatively well under the given metric.                                                                                                                                                                                                                                                                                                                                                                                                                                                                                                                                                                                                                                                                                                                                                                                                                                                                                                                                                                                                                                                                                                                                                                                                                                                                                                                                                                                                                                                                                                                                                                                                                                                                                                                                                                                                                                                                                                 |
|                                                       | The red dots indicate the bottom 10 percentile of service districts / support categories when ranked by performance against benchmark for the given metric. In other words, performing relatively poorly under the given metric.                                                                                                                                                                                                                                                                                                                                                                                                                                                                                                                                                                                                                                                                                                                                                                                                                                                                                                                                                                                                                                                                                                                                                                                                                                                                                                                                                                                                                                                                                                                                                                                                                                                                                                                                                                                                                                                                                              |
|                                                       |                                                                                                                                                                                                                                                                                                                                                                                                                                                                                                                                                                                                                                                                                                                                                                                                                                                                                                                                                                                                                                                                                                                                                                                                                                                                                                                                                                                                                                                                                                                                                                                                                                                                                                                                                                                                                                                                                                                                                                                                                                                                                                                               |
|                                                       | ance under some metrics. For example, a high utilisation rate is a sign of a functioning market where participants have access to the supports they need.                                                                                                                                                                                                                                                                                                                                                                                                                                                                                                                                                                                                                                                                                                                                                                                                                                                                                                                                                                                                                                                                                                                                                                                                                                                                                                                                                                                                                                                                                                                                                                                                                                                                                                                                                                                                                                                                                                                                                                     |
| For other metrics, a lower score is considered to be  | good' performance. For example, a low provider concentration is a sign of a competitive market.                                                                                                                                                                                                                                                                                                                                                                                                                                                                                                                                                                                                                                                                                                                                                                                                                                                                                                                                                                                                                                                                                                                                                                                                                                                                                                                                                                                                                                                                                                                                                                                                                                                                                                                                                                                                                                                                                                                                                                                                                               |