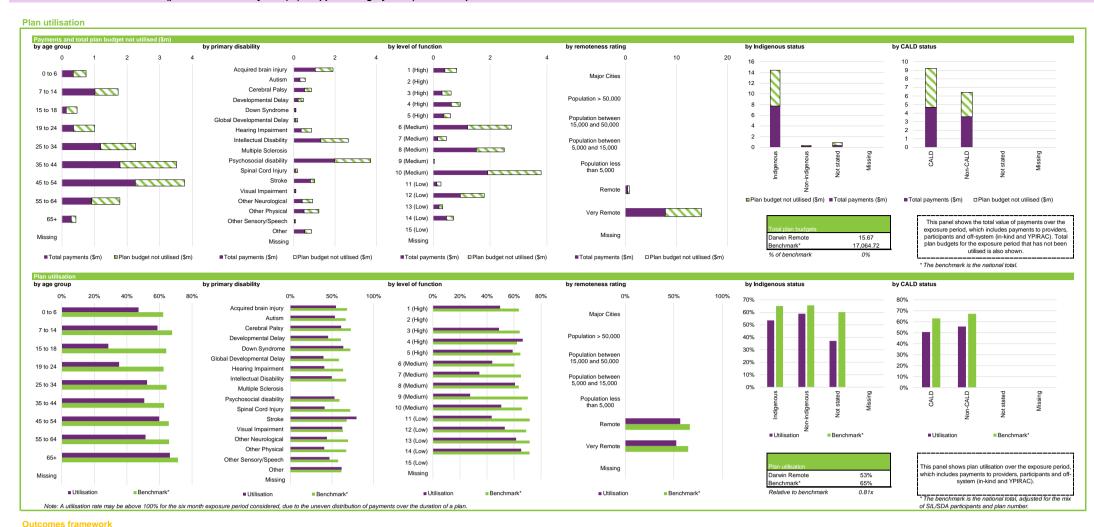

Service District: Darwin Remote (phase-in date: 1 July 2017) | Support Category: All | All Participants

Service District: Darwin Remote (phase-in date: 1 July 2017) | Support Category: All | All Participants

| upport category         | Active participants with<br>approved plans | Active providers | Participants<br>per provider | Provider concentration | Provider<br>growth | Provider<br>shrinkage | Total plan<br>budgets (\$m) | Payments (\$m) | Utilisation | Outcomes indicator on<br>choice and control | Has the NDIS helped<br>choice and control |
|-------------------------|--------------------------------------------|------------------|------------------------------|------------------------|--------------------|-----------------------|-----------------------------|----------------|-------------|---------------------------------------------|-------------------------------------------|
| ore                     |                                            |                  |                              |                        |                    |                       |                             |                |             |                                             |                                           |
| Consumables             | 327                                        | 18               | 18.2                         | 95%                    | 0%                 | 0%                    | 0.2                         | 0.1            | 34%         | 38%                                         | 38%                                       |
| Daily Activities        | 253                                        | 30               | 8.4                          | 88%                    | 24%                | 65%                   | 4.9                         | 3.6            | 74%         | 35%                                         | 40%                                       |
| Community               | 279                                        | 19               | 14.7                         | 93%                    | 20%                | 10%                   | 3.0                         | 1.4            | 46%         | 36%                                         | 41%                                       |
| Transport               | 193                                        | 10               | 19.3                         | 100%                   | 0%                 | 0%                    | 0.2                         | 0.0            | 20%         | 35%                                         | 40%                                       |
| Core total              | 376                                        | 39               | 9.6                          | 87%                    | 32%                | 58%                   | 8.3                         | 5.1            | 61%         | 39%                                         | 38%                                       |
| apacity Building        |                                            |                  |                              |                        |                    |                       |                             |                |             |                                             |                                           |
| Choice and Control      | 351                                        | 19               | 18.5                         | 96%                    | 0%                 | 0%                    | 0.4                         | 0.3            | 92%         | 41%                                         | 38%                                       |
| Daily Activities        | 400                                        | 33               | 12.1                         | 86%                    | 7%                 | 14%                   | 3.6                         | 1.3            | 37%         | 40%                                         | 37%                                       |
| Employment              | 41                                         | 2                | 20.5                         | 100%                   | 0%                 | 0%                    | 0.2                         | 0.0            | 0%          | 29%                                         | 29%                                       |
| Relationships           | 15                                         | 2                | 7.5                          | 100%                   | 0%                 | 0%                    | 0.1                         | + 0.0          | 5%          | 11%                                         | 29%                                       |
| Social and Civic        | 166                                        | 7                | 23.7                         | 100%                   | 50%                | 50%                   | 0.7                         | 0.1            | 17%         | 34%                                         | 40%                                       |
| Support Coordination    | 399                                        | 30               | 13.3                         | 94%                    | 9%                 | 9%                    | 1.9                         | 1.3            | 69%         | 40%                                         | 37%                                       |
| Capacity Building total | 402                                        | 54               | 7.4                          | 78%                    | 11%                | 15%                   | 6.8                         | 3.1            | 46%         | 40%                                         | 37%                                       |
| apital                  |                                            |                  |                              |                        |                    |                       |                             |                |             |                                             |                                           |
| Assistive Technology    | 91                                         | 10               | 9.1                          | 100%                   | 0%                 | 100%                  | 0.5                         | 0.1            | 13%         | 62%                                         | 46%                                       |
| Home Modifications      | 10                                         | 1                | 10.0                         | 100%                   | 0%                 | 0%                    | + 0.0                       | 0.0            | 7%          | 70%                                         | 50%                                       |
| Capital total           | 91                                         | 11               | 8.3                          | 100%                   | 0%                 | 100%                  | 0.5                         | 0.1            | 12%         | 62%                                         | 46%                                       |
| Missing                 | 0                                          | 0                | 0.0                          | 0%                     | 0%                 | 0%                    | 0.0                         | 0.0            | 0%          | 0%                                          | 0%                                        |
| All support categories  | 402                                        | 73               | 5.5                          | 78%                    | 21%                | 32%                   | 15.7                        | 8.3            | 53%         | 40%                                         | 37%                                       |

| Note: Only the major support categories are snown.    |                                                                                                                                                                                                                                                                                                                                                                                                                                                                                                                                                                                                                                                                                                                                                                                                                                                                                                                                                                                                                                                                                                                                                                                                                                                                                                                                                                                                                                                                                                                                                                                                                                                                                                                                                                                                                                                                                                                                                                                                                                                                                                                               |
|-------------------------------------------------------|-------------------------------------------------------------------------------------------------------------------------------------------------------------------------------------------------------------------------------------------------------------------------------------------------------------------------------------------------------------------------------------------------------------------------------------------------------------------------------------------------------------------------------------------------------------------------------------------------------------------------------------------------------------------------------------------------------------------------------------------------------------------------------------------------------------------------------------------------------------------------------------------------------------------------------------------------------------------------------------------------------------------------------------------------------------------------------------------------------------------------------------------------------------------------------------------------------------------------------------------------------------------------------------------------------------------------------------------------------------------------------------------------------------------------------------------------------------------------------------------------------------------------------------------------------------------------------------------------------------------------------------------------------------------------------------------------------------------------------------------------------------------------------------------------------------------------------------------------------------------------------------------------------------------------------------------------------------------------------------------------------------------------------------------------------------------------------------------------------------------------------|
| Note: Capacity Building total includes Health and We  | ellbeing, Home Living and Lifelong Learning although these support categories are not shown.                                                                                                                                                                                                                                                                                                                                                                                                                                                                                                                                                                                                                                                                                                                                                                                                                                                                                                                                                                                                                                                                                                                                                                                                                                                                                                                                                                                                                                                                                                                                                                                                                                                                                                                                                                                                                                                                                                                                                                                                                                  |
| Note: A utilisation rate may be above 100% for the si | ix month exposure period considered, due to the uneven distribution of payments over the duration of a plan. In addition, the utilisation rate for core supports may be above 100% due to fungibility which refers to the ability of participants to use their funding flexibly between different support types, albeit within certain limitation.                                                                                                                                                                                                                                                                                                                                                                                                                                                                                                                                                                                                                                                                                                                                                                                                                                                                                                                                                                                                                                                                                                                                                                                                                                                                                                                                                                                                                                                                                                                                                                                                                                                                                                                                                                            |
|                                                       |                                                                                                                                                                                                                                                                                                                                                                                                                                                                                                                                                                                                                                                                                                                                                                                                                                                                                                                                                                                                                                                                                                                                                                                                                                                                                                                                                                                                                                                                                                                                                                                                                                                                                                                                                                                                                                                                                                                                                                                                                                                                                                                               |
|                                                       |                                                                                                                                                                                                                                                                                                                                                                                                                                                                                                                                                                                                                                                                                                                                                                                                                                                                                                                                                                                                                                                                                                                                                                                                                                                                                                                                                                                                                                                                                                                                                                                                                                                                                                                                                                                                                                                                                                                                                                                                                                                                                                                               |
| Indicator definitions                                 |                                                                                                                                                                                                                                                                                                                                                                                                                                                                                                                                                                                                                                                                                                                                                                                                                                                                                                                                                                                                                                                                                                                                                                                                                                                                                                                                                                                                                                                                                                                                                                                                                                                                                                                                                                                                                                                                                                                                                                                                                                                                                                                               |
|                                                       |                                                                                                                                                                                                                                                                                                                                                                                                                                                                                                                                                                                                                                                                                                                                                                                                                                                                                                                                                                                                                                                                                                                                                                                                                                                                                                                                                                                                                                                                                                                                                                                                                                                                                                                                                                                                                                                                                                                                                                                                                                                                                                                               |
| Active participants with approved plans               | Number of active participants who have an approved plan and reside in the service district / have supports relating to the support category in their plan.                                                                                                                                                                                                                                                                                                                                                                                                                                                                                                                                                                                                                                                                                                                                                                                                                                                                                                                                                                                                                                                                                                                                                                                                                                                                                                                                                                                                                                                                                                                                                                                                                                                                                                                                                                                                                                                                                                                                                                    |
|                                                       |                                                                                                                                                                                                                                                                                                                                                                                                                                                                                                                                                                                                                                                                                                                                                                                                                                                                                                                                                                                                                                                                                                                                                                                                                                                                                                                                                                                                                                                                                                                                                                                                                                                                                                                                                                                                                                                                                                                                                                                                                                                                                                                               |
| Active providers                                      | Number of providers that received payments for supports provided to participants within the service district / support category, over the exposure period.                                                                                                                                                                                                                                                                                                                                                                                                                                                                                                                                                                                                                                                                                                                                                                                                                                                                                                                                                                                                                                                                                                                                                                                                                                                                                                                                                                                                                                                                                                                                                                                                                                                                                                                                                                                                                                                                                                                                                                    |
| Participants per provider                             | Ratio between the number of active participants and the number of active providers.                                                                                                                                                                                                                                                                                                                                                                                                                                                                                                                                                                                                                                                                                                                                                                                                                                                                                                                                                                                                                                                                                                                                                                                                                                                                                                                                                                                                                                                                                                                                                                                                                                                                                                                                                                                                                                                                                                                                                                                                                                           |
| Provider concentration                                | Proportion of provider payments over the exposure period that were paid to the top 10 providers.                                                                                                                                                                                                                                                                                                                                                                                                                                                                                                                                                                                                                                                                                                                                                                                                                                                                                                                                                                                                                                                                                                                                                                                                                                                                                                                                                                                                                                                                                                                                                                                                                                                                                                                                                                                                                                                                                                                                                                                                                              |
| Provider growth                                       | Proportion of providers for which payments have grown by more than 100% compared to the previous exposure period. Only providers that received more than \$10k in payments in both exposure periods have been considered.                                                                                                                                                                                                                                                                                                                                                                                                                                                                                                                                                                                                                                                                                                                                                                                                                                                                                                                                                                                                                                                                                                                                                                                                                                                                                                                                                                                                                                                                                                                                                                                                                                                                                                                                                                                                                                                                                                     |
| Provider shrinkage                                    | Proportion of providers for which payments have shrunk by more than 25% compared to the previous exposure period. Only providers that received more than \$10k in payments in both exposure periods have been considered.                                                                                                                                                                                                                                                                                                                                                                                                                                                                                                                                                                                                                                                                                                                                                                                                                                                                                                                                                                                                                                                                                                                                                                                                                                                                                                                                                                                                                                                                                                                                                                                                                                                                                                                                                                                                                                                                                                     |
| Total plan budgets                                    | Value of supports committed in participant plans for the exposure period.                                                                                                                                                                                                                                                                                                                                                                                                                                                                                                                                                                                                                                                                                                                                                                                                                                                                                                                                                                                                                                                                                                                                                                                                                                                                                                                                                                                                                                                                                                                                                                                                                                                                                                                                                                                                                                                                                                                                                                                                                                                     |
| Payments                                              | Value of suppose committed in particular plans to the explosing period.  Value of planyments over the exposure period, including payments to providers, payments to participants, and off-system payments (in-kind and Younger People In Residential Aged Care (YPIRAC)).                                                                                                                                                                                                                                                                                                                                                                                                                                                                                                                                                                                                                                                                                                                                                                                                                                                                                                                                                                                                                                                                                                                                                                                                                                                                                                                                                                                                                                                                                                                                                                                                                                                                                                                                                                                                                                                     |
| Utilisation                                           | Value of all pathiests over the exposure period industry partiests to providers, payments of participants, and others payments and total plant exposure providers.  Ratio between payments and total plant doubtes.                                                                                                                                                                                                                                                                                                                                                                                                                                                                                                                                                                                                                                                                                                                                                                                                                                                                                                                                                                                                                                                                                                                                                                                                                                                                                                                                                                                                                                                                                                                                                                                                                                                                                                                                                                                                                                                                                                           |
| Othisation                                            | Natio between payments and total pian total |
| Outcomes indicator on choice and control              | Proportion of participants who reported in their most recent outcomes survey that they choose who supports them.                                                                                                                                                                                                                                                                                                                                                                                                                                                                                                                                                                                                                                                                                                                                                                                                                                                                                                                                                                                                                                                                                                                                                                                                                                                                                                                                                                                                                                                                                                                                                                                                                                                                                                                                                                                                                                                                                                                                                                                                              |
| Has the NDIS helped with choice and control?          | Proportion of participants who reported in their most recent outcomes survey that the NDIS has helped with choice and control.                                                                                                                                                                                                                                                                                                                                                                                                                                                                                                                                                                                                                                                                                                                                                                                                                                                                                                                                                                                                                                                                                                                                                                                                                                                                                                                                                                                                                                                                                                                                                                                                                                                                                                                                                                                                                                                                                                                                                                                                |
|                                                       |                                                                                                                                                                                                                                                                                                                                                                                                                                                                                                                                                                                                                                                                                                                                                                                                                                                                                                                                                                                                                                                                                                                                                                                                                                                                                                                                                                                                                                                                                                                                                                                                                                                                                                                                                                                                                                                                                                                                                                                                                                                                                                                               |
|                                                       | The green dots indicate the top 10 percentile of service districts / support categories when ranked by performance against benchmark for the given metric. In other words, performing relatively well under the given metric.                                                                                                                                                                                                                                                                                                                                                                                                                                                                                                                                                                                                                                                                                                                                                                                                                                                                                                                                                                                                                                                                                                                                                                                                                                                                                                                                                                                                                                                                                                                                                                                                                                                                                                                                                                                                                                                                                                 |
|                                                       | The red dots indicate the bottom 10 percentile of service districts / support categories when ranked by performance against benchmark for the given metric. In other words, performing relatively poorly under the given metric.                                                                                                                                                                                                                                                                                                                                                                                                                                                                                                                                                                                                                                                                                                                                                                                                                                                                                                                                                                                                                                                                                                                                                                                                                                                                                                                                                                                                                                                                                                                                                                                                                                                                                                                                                                                                                                                                                              |
|                                                       |                                                                                                                                                                                                                                                                                                                                                                                                                                                                                                                                                                                                                                                                                                                                                                                                                                                                                                                                                                                                                                                                                                                                                                                                                                                                                                                                                                                                                                                                                                                                                                                                                                                                                                                                                                                                                                                                                                                                                                                                                                                                                                                               |
|                                                       | ance under some metrics. For example, a high utilisation rate is a sign of a functioning market where participants have access to the supports they need.                                                                                                                                                                                                                                                                                                                                                                                                                                                                                                                                                                                                                                                                                                                                                                                                                                                                                                                                                                                                                                                                                                                                                                                                                                                                                                                                                                                                                                                                                                                                                                                                                                                                                                                                                                                                                                                                                                                                                                     |
| For other metrics, a lower score is considered to be  | good' performance. For example, a low provider concentration is a sign of a competitive market.                                                                                                                                                                                                                                                                                                                                                                                                                                                                                                                                                                                                                                                                                                                                                                                                                                                                                                                                                                                                                                                                                                                                                                                                                                                                                                                                                                                                                                                                                                                                                                                                                                                                                                                                                                                                                                                                                                                                                                                                                               |