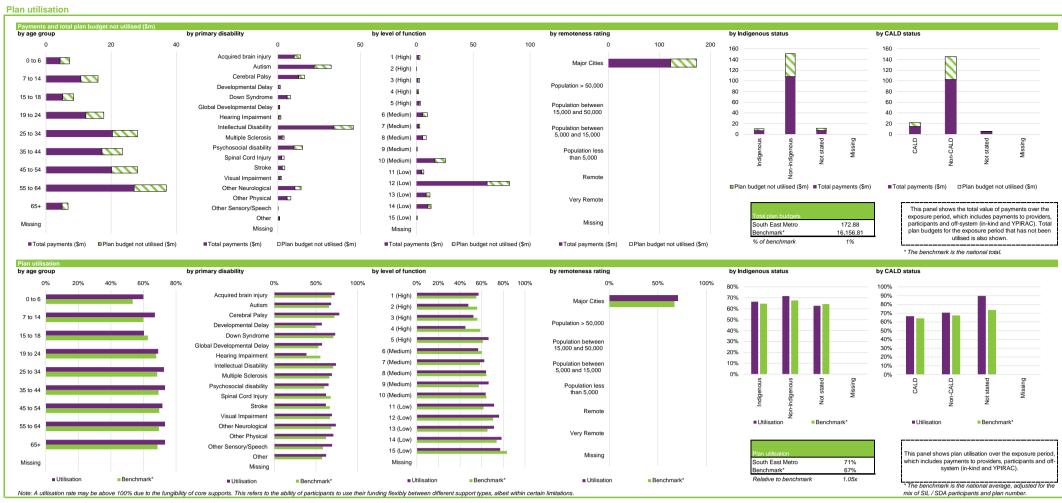

Support category summary Support category approved plans Active providers per provide shrinkage choice and control choice and control? Daily Activities 232 23% 27% 82.5 87% 2.659 32.8 122.4 Capacity Building 4,128 253 16.3 54% 15.4 59% 80% Employment 367 29 62 59 12.7 91% 0% 42% 1.5 1.4 0.9 52% 37% 79% 661 654 10.7 11.1 70% 61% 27% 15% 0% 23% 3.5 2.5 38% 35% 19% 45% 78% 76% Social and Civic 40.7 25% 40% 1,389 83% Home Modifications 91% Capital total 1,470 126 11.7 3.1 34% 0 0 0.0 0% 0% 0% 0.0 0.0 0% 0% 0% All support categories 4,245 172.9 122.2 71% Note: Only the major support categories are shown. Note: A utilisation rate may be above 100% due to the ful

| Indicator definitions                                                                                |                                                                                                                                                                                                                                                                                                                                                                                                                                                                                                                                                                                                                                                                                                                                                                                                                                                                                                |
|------------------------------------------------------------------------------------------------------|------------------------------------------------------------------------------------------------------------------------------------------------------------------------------------------------------------------------------------------------------------------------------------------------------------------------------------------------------------------------------------------------------------------------------------------------------------------------------------------------------------------------------------------------------------------------------------------------------------------------------------------------------------------------------------------------------------------------------------------------------------------------------------------------------------------------------------------------------------------------------------------------|
| Active participants with approved plans                                                              | Number of active participants who have an approved plan and reside in the service district / have supports relating to the support category in their plan                                                                                                                                                                                                                                                                                                                                                                                                                                                                                                                                                                                                                                                                                                                                      |
| Active providers Participants per provider Provider concentration Provider growth Provider shrinkage | Number of providers that received payments for supports provided to participants within the service district / support category, over the exposure period Ratio between the number of active participants and the number of active providers Proportion of provider payments over the exposure period that were paid to the top 10 providers Proportion of provider payments over the exposure period that were paid to the top 10 providers Proportion of providers for which payments have grown by more than 100% compared to the previous exposure period. Only providers that received more than \$10k in payments in both exposure periods have been considered Proportion of providers for which payments have shrunk by more than 25% compared to the previous exposure period. Only providers that received more than \$10k in payments in both exposure periods have been considered |
| Total plan budgets<br>Payments<br>Utilisation                                                        | Value of supports committed in participant plans for the exposure period Value of all payments over the exposure period, including payments to providers, payments to providers, payments, and off-system payments (in-kind and Younger People In Residential Aged Care (YPIRAC)) Ratio between payments and total plan budgets                                                                                                                                                                                                                                                                                                                                                                                                                                                                                                                                                                |
| Outcomes indicator on choice and control<br>Has the NDIS helped with choice and control?             | Proportion of participants who reported in their most recent outcomes survey that they choose who supports them Proportion of participants who reported in their most recent outcomes survey that the NDIS has helped with choice and control                                                                                                                                                                                                                                                                                                                                                                                                                                                                                                                                                                                                                                                  |
|                                                                                                      | The green dots indicate the top 10% of service districts / support categories when ranked by performance against benchmark for the given metric – in other words – performing relatively well under the metric under consideration The red dots indicate the bottom 10% of service districts / support categories when ranked by performance against benchmark for the given metric – in other words – performing relatively poorly under the metric under consideration                                                                                                                                                                                                                                                                                                                                                                                                                       |