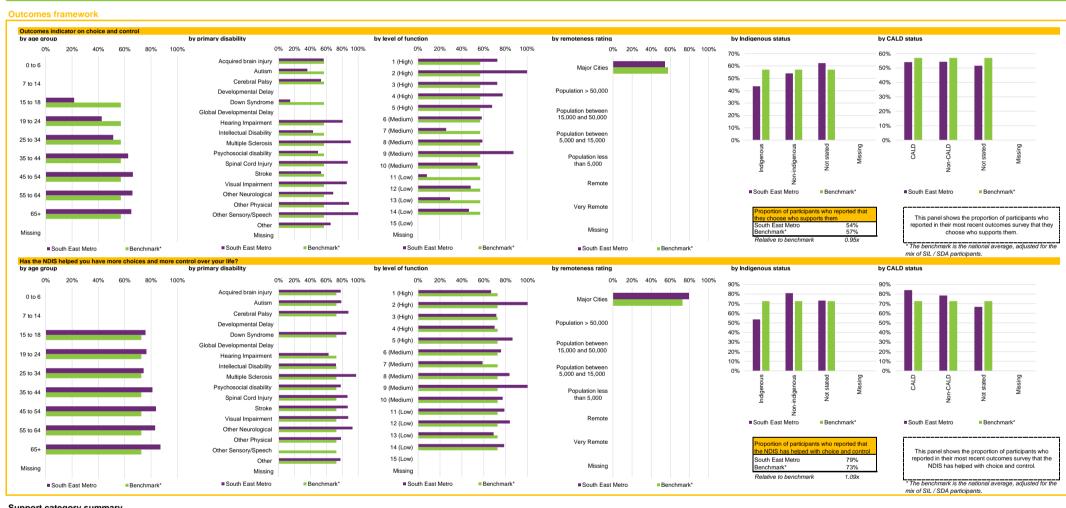

| Indicator definitions                                                                                |                                                                                                                                                                                                                                                                                                                                                                                                                                                                                                                                                                                                                                                                                                                                                                                                                                                                                                |
|------------------------------------------------------------------------------------------------------|------------------------------------------------------------------------------------------------------------------------------------------------------------------------------------------------------------------------------------------------------------------------------------------------------------------------------------------------------------------------------------------------------------------------------------------------------------------------------------------------------------------------------------------------------------------------------------------------------------------------------------------------------------------------------------------------------------------------------------------------------------------------------------------------------------------------------------------------------------------------------------------------|
| Active participants with approved plans                                                              | Number of active participants who have an approved plan and reside in the service district / have supports relating to the support category in their plan                                                                                                                                                                                                                                                                                                                                                                                                                                                                                                                                                                                                                                                                                                                                      |
| Active providers Participants per provider Provider concentration Provider growth Provider shrinkage | Number of providers that received payments for supports provided to participants within the service district / support category, over the exposure period Ratio between the number of active participants and the number of active providers Proportion of provider payments over the exposure period that were paid to the top 10 providers Proportion of provider payments over the exposure period that were paid to the top 10 providers Proportion of providers for which payments have grown by more than 100% compared to the previous exposure period. Only providers that received more than \$10k in payments in both exposure periods have been considered Proportion of providers for which payments have shrunk by more than 25% compared to the previous exposure period. Only providers that received more than \$10k in payments in both exposure periods have been considered |
| Total plan budgets<br>Payments<br>Utilisation                                                        | Value of supports committed in participant plans for the exposure period Value of all payments over the exposure period, including payments to providers, payments to providers, payments, and off-system payments (in-kind and Younger People In Residential Aged Care (YPIRAC)) Ratio between payments and total plan budgets                                                                                                                                                                                                                                                                                                                                                                                                                                                                                                                                                                |
| Outcomes indicator on choice and control<br>Has the NDIS helped with choice and control?             | Proportion of participants who reported in their most recent outcomes survey that they choose who supports them Proportion of participants who reported in their most recent outcomes survey that the NDIS has helped with choice and control                                                                                                                                                                                                                                                                                                                                                                                                                                                                                                                                                                                                                                                  |
|                                                                                                      | The green dots indicate the top 10% of service districts / support categories when ranked by performance against benchmark for the given metric – in other words – performing relatively well under the metric under consideration The red dots indicate the bottom 10% of service districts / support categories when ranked by performance against benchmark for the given metric – in other words – performing relatively poorly under the metric under consideration                                                                                                                                                                                                                                                                                                                                                                                                                       |