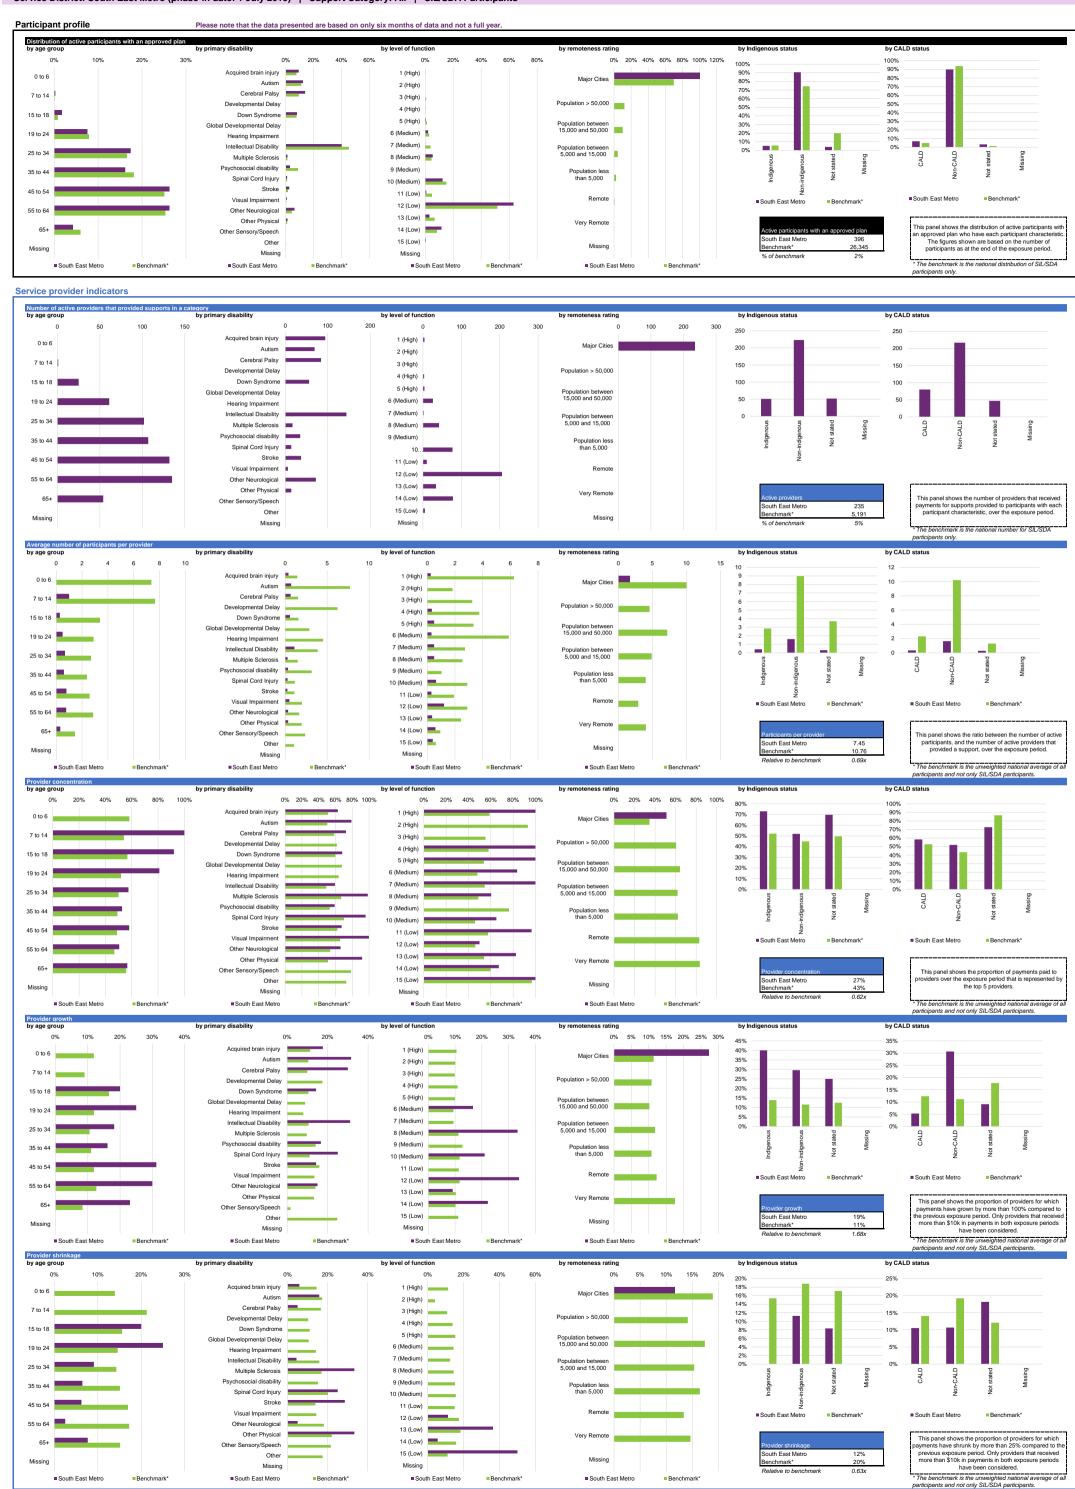

Service District: South East Metro (phase-in date: 1 July 2019) | Support Category: All | SIL/SDA Participants

Support category summary Support category approved plans per provide shrinkage choice and control choice and control? Daily Activities 393 74 5.3 5.7 20% 35% 42.8 41.2 96% 9.5 53.7 Capacity Building 75% 29% 6% 2.0 66% 17% 76% Employment 62 100% 0% 0% 0.4 0.6 0.0 69% 15% 67% 60% 0% 8% 26% • 1.5 0.0 235 6 24 3 84% 100% 0% 0% 42% 47% 11% 0% 74% 100% Social and Civic 0.9 **6.0** 14% 35% 71% Home Modifications 60.0 100% Capital total 0.6 21% 0 0 0.0 0% 0% 0% 0.0 0.0 0% 0% 0% All support categories 62.6 51.6 82% Note: Only the major support categories are shown. Note: A utilisation rate may be above 100% due to the fu

| ad plan and reside in the service district / have supports relating to the support category in their plan<br>poorts provided to participants within the service district / support category, over the exposure period<br>d the number of active providers<br>period that were paid to the top 10 providers<br>own by more than 100% compared to the previous exposure period. Only providers that received more than \$10k in payments in both exposure per<br>runk by more than 25% compared to the previous exposure period. Only providers that received more than \$10k in payments in both exposure per<br>rthe exposure period                                                                                                                                                                                                                                                                                                                                                                                                                                                                                                                                                                                                                                                                                                                                                                                                                                                                                                                                                                                                                                                                                                                                                                                                                                                                                                                                                                                                                                                                                          |
|-------------------------------------------------------------------------------------------------------------------------------------------------------------------------------------------------------------------------------------------------------------------------------------------------------------------------------------------------------------------------------------------------------------------------------------------------------------------------------------------------------------------------------------------------------------------------------------------------------------------------------------------------------------------------------------------------------------------------------------------------------------------------------------------------------------------------------------------------------------------------------------------------------------------------------------------------------------------------------------------------------------------------------------------------------------------------------------------------------------------------------------------------------------------------------------------------------------------------------------------------------------------------------------------------------------------------------------------------------------------------------------------------------------------------------------------------------------------------------------------------------------------------------------------------------------------------------------------------------------------------------------------------------------------------------------------------------------------------------------------------------------------------------------------------------------------------------------------------------------------------------------------------------------------------------------------------------------------------------------------------------------------------------------------------------------------------------------------------------------------------------|
| d the number of active providers period that were paid to the top 10 providers own by more than 100% compared to the previous exposure period. Only providers that received more than \$10k in payments in both exposure per                                                                                                                                                                                                                                                                                                                                                                                                                                                                                                                                                                                                                                                                                                                                                                                                                                                                                                                                                                                                                                                                                                                                                                                                                                                                                                                                                                                                                                                                                                                                                                                                                                                                                                                                                                                                                                                                                                  |
|                                                                                                                                                                                                                                                                                                                                                                                                                                                                                                                                                                                                                                                                                                                                                                                                                                                                                                                                                                                                                                                                                                                                                                                                                                                                                                                                                                                                                                                                                                                                                                                                                                                                                                                                                                                                                                                                                                                                                                                                                                                                                                                               |
| luding payments to providers, payments to participants, and off-system payments (in-kind and Younger People In Residential Aged Care (YPIRAC)                                                                                                                                                                                                                                                                                                                                                                                                                                                                                                                                                                                                                                                                                                                                                                                                                                                                                                                                                                                                                                                                                                                                                                                                                                                                                                                                                                                                                                                                                                                                                                                                                                                                                                                                                                                                                                                                                                                                                                                 |
| st recent outcomes survey that they choose who supports them<br>st recent outcomes survey that the NDIS has helped with choice and control                                                                                                                                                                                                                                                                                                                                                                                                                                                                                                                                                                                                                                                                                                                                                                                                                                                                                                                                                                                                                                                                                                                                                                                                                                                                                                                                                                                                                                                                                                                                                                                                                                                                                                                                                                                                                                                                                                                                                                                    |
| ricts / support categories when ranked by performance against benchmark for the given metric – in other words – performing relatively well under the stricts / support categories when ranked by performance against benchmark for the given metric – in other words – performing relatively poorly under the stricts of the support categories when ranked by performance against benchmark for the given metric – in other words – performing relatively poorly under the support of |
| ieir mos                                                                                                                                                                                                                                                                                                                                                                                                                                                                                                                                                                                                                                                                                                                                                                                                                                                                                                                                                                                                                                                                                                                                                                                                                                                                                                                                                                                                                                                                                                                                                                                                                                                                                                                                                                                                                                                                                                                                                                                                                                                                                                                      |