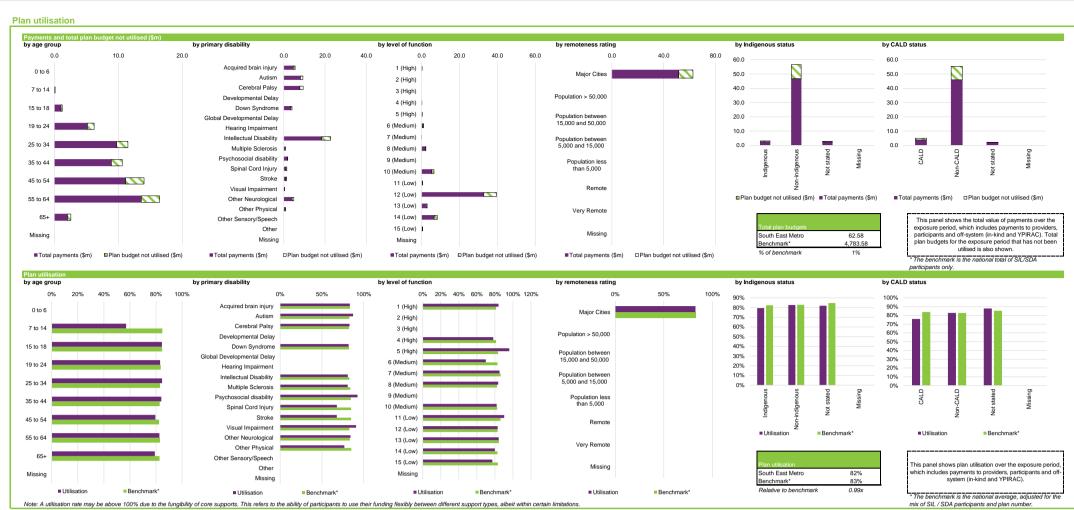

| Indicator definitions                                                                                |                                                                                                                                                                                                                                                                                                                                                                                                                                                                                                                                                                                                                                                                                                                                                                                                                                                                                                |
|------------------------------------------------------------------------------------------------------|------------------------------------------------------------------------------------------------------------------------------------------------------------------------------------------------------------------------------------------------------------------------------------------------------------------------------------------------------------------------------------------------------------------------------------------------------------------------------------------------------------------------------------------------------------------------------------------------------------------------------------------------------------------------------------------------------------------------------------------------------------------------------------------------------------------------------------------------------------------------------------------------|
| Active participants with approved plans                                                              | Number of active participants who have an approved plan and reside in the service district / have supports relating to the support category in their plan                                                                                                                                                                                                                                                                                                                                                                                                                                                                                                                                                                                                                                                                                                                                      |
| Active providers Participants per provider Provider concentration Provider growth Provider shrinkage | Number of providers that received payments for supports provided to participants within the service district / support category, over the exposure period Ratio between the number of active participants and the number of active providers Proportion of provider payments over the exposure period that were paid to the top 10 providers Proportion of provider payments over the exposure period that were paid to the top 10 providers Proportion of providers for which payments have grown by more than 100% compared to the previous exposure period. Only providers that received more than \$10k in payments in both exposure periods have been considered Proportion of providers for which payments have shrunk by more than 25% compared to the previous exposure period. Only providers that received more than \$10k in payments in both exposure periods have been considered |
| Total plan budgets<br>Payments<br>Utilisation                                                        | Value of supports committed in participant plans for the exposure period Value of all payments over the exposure period, including payments to providers, payments to providers, payments, and off-system payments (in-kind and Younger People In Residential Aged Care (YPIRAC)) Ratio between payments and total plan budgets                                                                                                                                                                                                                                                                                                                                                                                                                                                                                                                                                                |
| Outcomes indicator on choice and control<br>Has the NDIS helped with choice and control?             | Proportion of participants who reported in their most recent outcomes survey that they choose who supports them Proportion of participants who reported in their most recent outcomes survey that the NDIS has helped with choice and control                                                                                                                                                                                                                                                                                                                                                                                                                                                                                                                                                                                                                                                  |
|                                                                                                      | The green dots indicate the top 10% of service districts / support categories when ranked by performance against benchmark for the given metric – in other words – performing relatively well under the metric under consideration The red dots indicate the bottom 10% of service districts / support categories when ranked by performance against benchmark for the given metric – in other words – performing relatively poorly under the metric under consideration                                                                                                                                                                                                                                                                                                                                                                                                                       |