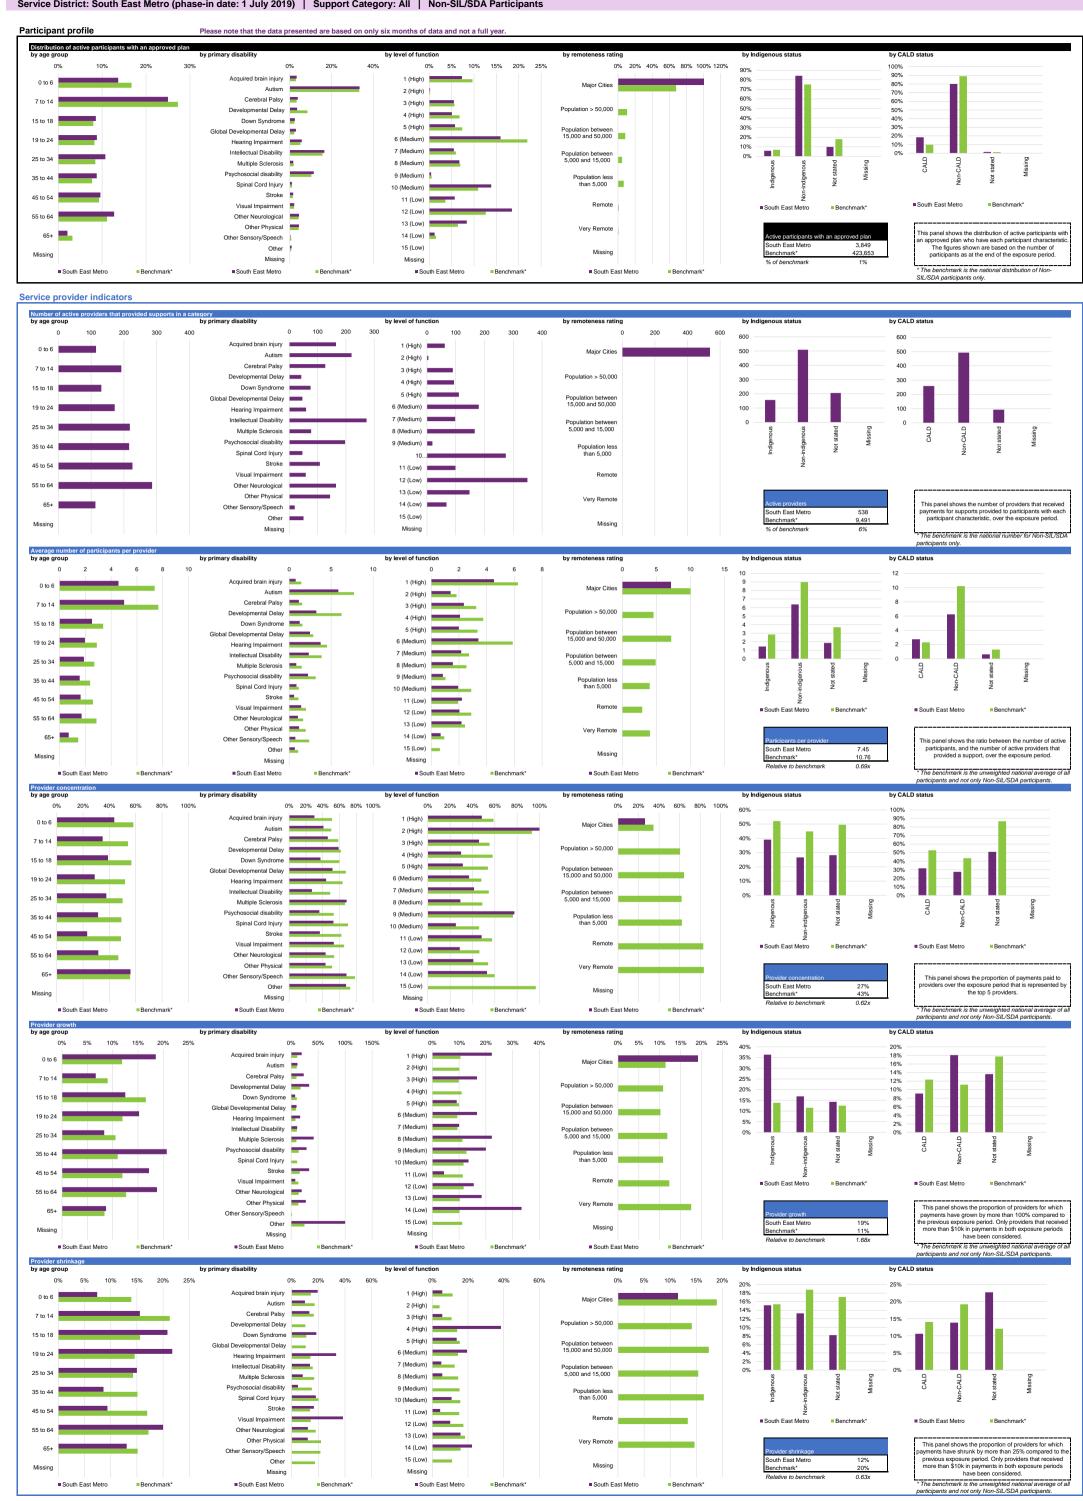

| Indicator definitions                                                                                |                                                                                                                                                                                                                                                                                                                                                                                                                                                                                                                                                                                                                                                                                                                                                                                                                                                                                               |
|------------------------------------------------------------------------------------------------------|-----------------------------------------------------------------------------------------------------------------------------------------------------------------------------------------------------------------------------------------------------------------------------------------------------------------------------------------------------------------------------------------------------------------------------------------------------------------------------------------------------------------------------------------------------------------------------------------------------------------------------------------------------------------------------------------------------------------------------------------------------------------------------------------------------------------------------------------------------------------------------------------------|
| Active participants with approved plans                                                              | Number of active participants who have an approved plan and reside in the service district / have supports relating to the support category in their plan                                                                                                                                                                                                                                                                                                                                                                                                                                                                                                                                                                                                                                                                                                                                     |
| Active providers Participants per provider Provider concentration Provider growth Provider shrinkage | Number of providers that received payments for supports provided to participants within the service district / support category, over the exposure period Ratio between the number of active participants and the number of active providers Proportion of provider payments over the exposure period that were paid to the top 10 providers Proportion of provider payments over the exposure period that were paid to the top 10 providers Proportion of providers for which payments have grown by more than 10% compared to the previous exposure period. Only providers that received more than \$10k in payments in both exposure periods have been considered Proportion of providers for which payments have shrunk by more than 25% compared to the previous exposure period. Only providers that received more than \$10k in payments in both exposure periods have been considered |
| Total plan budgets<br>Payments<br>Utilisation                                                        | Value of supports committed in participant plans for the exposure period Value of all perments over the exposure period, including payments to providers, payments to participants, and off-system payments (in-kind and Younger People In Residential Aged Care (YPIRAC)) Ratio between payments and total plan budgets                                                                                                                                                                                                                                                                                                                                                                                                                                                                                                                                                                      |
| Outcomes indicator on choice and control<br>Has the NDIS helped with choice and control?             | Proportion of participants who reported in their most recent outcomes survey that they choose who supports them Proportion of participants who reported in their most recent outcomes survey that the NDIS has helped with choice and control                                                                                                                                                                                                                                                                                                                                                                                                                                                                                                                                                                                                                                                 |
| •                                                                                                    | The green dots indicate the top 10% of service districts / support categories when ranked by performance against benchmark for the given metric – in other words – performing relatively well under the metric under consideration  The red dots indicate the bottom 10% of service districts / support categories when ranked by performance against benchmark for the given metric – in other words – performing relatively poorly under the metric under consideration                                                                                                                                                                                                                                                                                                                                                                                                                     |
|                                                                                                      | red a higher score under the metric. For example, high utilisation rates are considered a sign of a functioning market where participants have access to the supports they need.                                                                                                                                                                                                                                                                                                                                                                                                                                                                                                                                                                                                                                                                                                              |