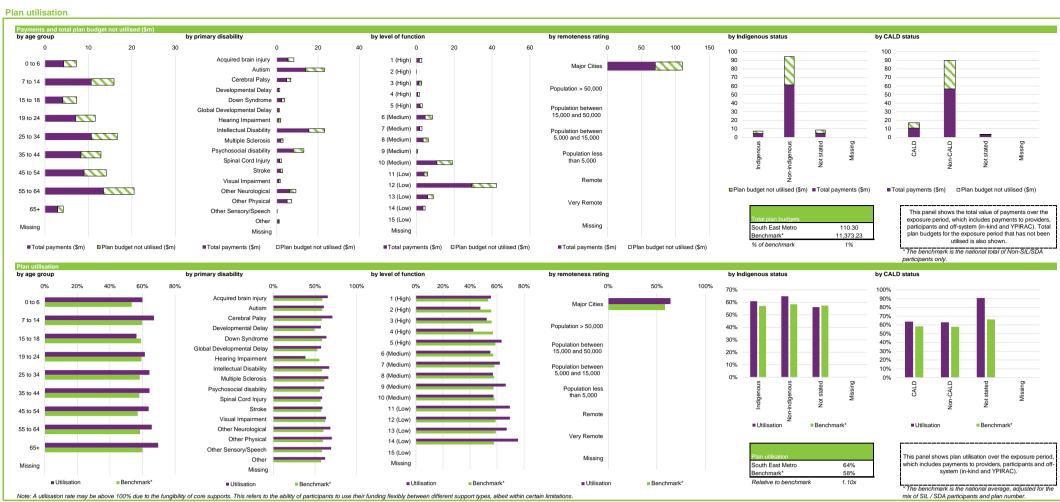

| ad plan and reside in the service district / have supports relating to the support category in their plan<br>poorts provided to participants within the service district / support category, over the exposure period<br>d the number of active providers<br>period that were paid to the top 10 providers<br>own by more than 100% compared to the previous exposure period. Only providers that received more than \$10k in payments in both exposure per<br>runk by more than 25% compared to the previous exposure period. Only providers that received more than \$10k in payments in both exposure per<br>rthe exposure period                                                                                                                                                                                                                                                                                                                                                                                                                                                                                                                                                                                                                                                                                                                                                                                                                                                                                                                                                                                                                                                                                                                                                                                                                                                                                                                                                                                                                                                                                          |
|-------------------------------------------------------------------------------------------------------------------------------------------------------------------------------------------------------------------------------------------------------------------------------------------------------------------------------------------------------------------------------------------------------------------------------------------------------------------------------------------------------------------------------------------------------------------------------------------------------------------------------------------------------------------------------------------------------------------------------------------------------------------------------------------------------------------------------------------------------------------------------------------------------------------------------------------------------------------------------------------------------------------------------------------------------------------------------------------------------------------------------------------------------------------------------------------------------------------------------------------------------------------------------------------------------------------------------------------------------------------------------------------------------------------------------------------------------------------------------------------------------------------------------------------------------------------------------------------------------------------------------------------------------------------------------------------------------------------------------------------------------------------------------------------------------------------------------------------------------------------------------------------------------------------------------------------------------------------------------------------------------------------------------------------------------------------------------------------------------------------------------|
| d the number of active providers period that were paid to the top 10 providers own by more than 100% compared to the previous exposure period. Only providers that received more than \$10k in payments in both exposure per                                                                                                                                                                                                                                                                                                                                                                                                                                                                                                                                                                                                                                                                                                                                                                                                                                                                                                                                                                                                                                                                                                                                                                                                                                                                                                                                                                                                                                                                                                                                                                                                                                                                                                                                                                                                                                                                                                  |
|                                                                                                                                                                                                                                                                                                                                                                                                                                                                                                                                                                                                                                                                                                                                                                                                                                                                                                                                                                                                                                                                                                                                                                                                                                                                                                                                                                                                                                                                                                                                                                                                                                                                                                                                                                                                                                                                                                                                                                                                                                                                                                                               |
| luding payments to providers, payments to participants, and off-system payments (in-kind and Younger People In Residential Aged Care (YPIRAC)                                                                                                                                                                                                                                                                                                                                                                                                                                                                                                                                                                                                                                                                                                                                                                                                                                                                                                                                                                                                                                                                                                                                                                                                                                                                                                                                                                                                                                                                                                                                                                                                                                                                                                                                                                                                                                                                                                                                                                                 |
| st recent outcomes survey that they choose who supports them<br>st recent outcomes survey that the NDIS has helped with choice and control                                                                                                                                                                                                                                                                                                                                                                                                                                                                                                                                                                                                                                                                                                                                                                                                                                                                                                                                                                                                                                                                                                                                                                                                                                                                                                                                                                                                                                                                                                                                                                                                                                                                                                                                                                                                                                                                                                                                                                                    |
| ricts / support categories when ranked by performance against benchmark for the given metric – in other words – performing relatively well under the stricts / support categories when ranked by performance against benchmark for the given metric – in other words – performing relatively poorly under the stricts of the support categories when ranked by performance against benchmark for the given metric – in other words – performing relatively poorly under the support of |
| ieir mos                                                                                                                                                                                                                                                                                                                                                                                                                                                                                                                                                                                                                                                                                                                                                                                                                                                                                                                                                                                                                                                                                                                                                                                                                                                                                                                                                                                                                                                                                                                                                                                                                                                                                                                                                                                                                                                                                                                                                                                                                                                                                                                      |