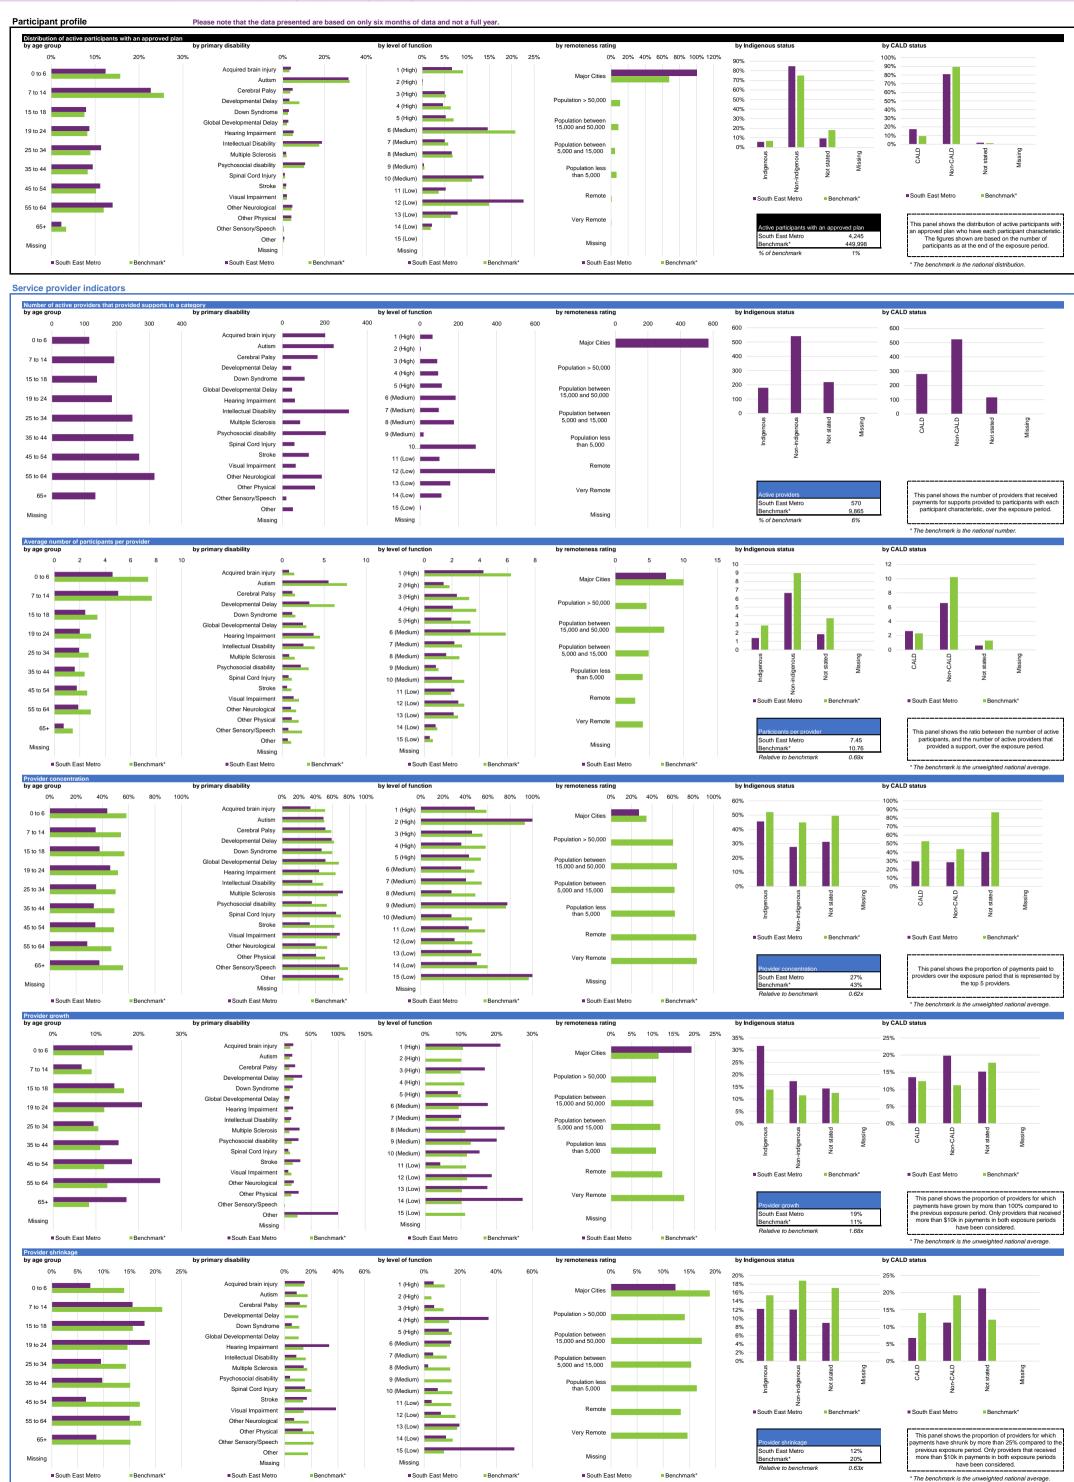

| Indicator definitions                                                                                |                                                                                                                                                                                                                                                                                                                                                                                                                                                                                                                                                                                                                                                                                                                                                                                                                                                                                                |
|------------------------------------------------------------------------------------------------------|------------------------------------------------------------------------------------------------------------------------------------------------------------------------------------------------------------------------------------------------------------------------------------------------------------------------------------------------------------------------------------------------------------------------------------------------------------------------------------------------------------------------------------------------------------------------------------------------------------------------------------------------------------------------------------------------------------------------------------------------------------------------------------------------------------------------------------------------------------------------------------------------|
| Active participants with approved plans                                                              | Number of active participants who have an approved plan and reside in the service district / have supports relating to the support category in their plan                                                                                                                                                                                                                                                                                                                                                                                                                                                                                                                                                                                                                                                                                                                                      |
| Active providers Participants per provider Provider concentration Provider growth Provider shrinkage | Number of providers that received payments for supports provided to participants within the service district / support category, over the exposure period Ratio between the number of active participants and the number of active providers Proportion of provider payments over the exposure period that were paid to the top 10 providers Proportion of provider payments over the exposure period that were paid to the top 10 providers Proportion of providers for which payments have grown by more than 100% compared to the previous exposure period. Only providers that received more than \$10k in payments in both exposure periods have been considered Proportion of providers for which payments have shrunk by more than 25% compared to the previous exposure period. Only providers that received more than \$10k in payments in both exposure periods have been considered |
| Total plan budgets<br>Payments<br>Utilisation                                                        | Value of supports committed in participant plans for the exposure period Value of all payments over the exposure period, including payments to providers, payments to providers, payments, and off-system payments (in-kind and Younger People In Residential Aged Care (YPIRAC)) Ratio between payments and total plan budgets                                                                                                                                                                                                                                                                                                                                                                                                                                                                                                                                                                |
| Outcomes indicator on choice and control<br>Has the NDIS helped with choice and control?             | Proportion of participants who reported in their most recent outcomes survey that they choose who supports them Proportion of participants who reported in their most recent outcomes survey that the NDIS has helped with choice and control                                                                                                                                                                                                                                                                                                                                                                                                                                                                                                                                                                                                                                                  |
|                                                                                                      | The green dots indicate the top 10% of service districts / support categories when ranked by performance against benchmark for the given metric – in other words – performing relatively well under the metric under consideration The red dots indicate the bottom 10% of service districts / support categories when ranked by performance against benchmark for the given metric – in other words – performing relatively poorly under the metric under consideration                                                                                                                                                                                                                                                                                                                                                                                                                       |