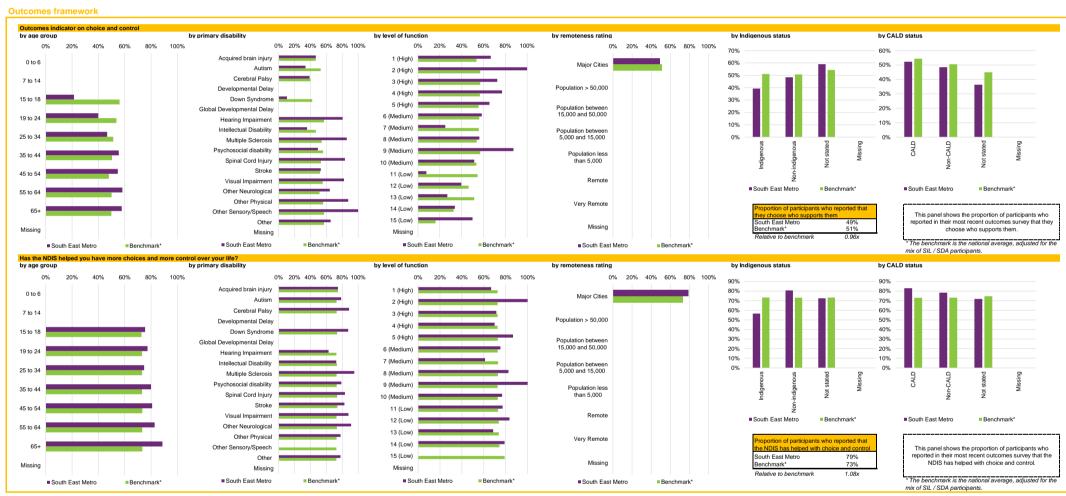

| Indicator definitions                                                                                |                                                                                                                                                                                                                                                                                                                                                                                                                                                                                                                                                                                                                                                                                                                                                                                                                                                                                                |
|------------------------------------------------------------------------------------------------------|------------------------------------------------------------------------------------------------------------------------------------------------------------------------------------------------------------------------------------------------------------------------------------------------------------------------------------------------------------------------------------------------------------------------------------------------------------------------------------------------------------------------------------------------------------------------------------------------------------------------------------------------------------------------------------------------------------------------------------------------------------------------------------------------------------------------------------------------------------------------------------------------|
| Active participants with approved plans                                                              | Number of active participants who have an approved plan and reside in the service district / have supports relating to the support category in their plan                                                                                                                                                                                                                                                                                                                                                                                                                                                                                                                                                                                                                                                                                                                                      |
| Active providers Participants per provider Provider concentration Provider growth Provider shrinkage | Number of providers that received payments for supports provided to participants within the service district / support category, over the exposure period Ratio between the number of active participants and the number of active providers Proportion of provider payments over the exposure period that were paid to the top 10 providers Proportion of provider payments over the exposure period that were paid to the top 10 providers Proportion of providers for which payments have grown by more than 100% compared to the previous exposure period. Only providers that received more than \$10k in payments in both exposure periods have been considered Proportion of providers for which payments have shrunk by more than 25% compared to the previous exposure period. Only providers that received more than \$10k in payments in both exposure periods have been considered |
| Total plan budgets<br>Payments<br>Utilisation                                                        | Value of supports committed in participant plans for the exposure period Value of all payments over the exposure period, including payments to providers, payments to providers, payments, and off-system payments (in-kind and Younger People In Residential Aged Care (YPIRAC)) Ratio between payments and total plan budgets                                                                                                                                                                                                                                                                                                                                                                                                                                                                                                                                                                |
| Outcomes indicator on choice and control<br>Has the NDIS helped with choice and control?             | Proportion of participants who reported in their most recent outcomes survey that they choose who supports them Proportion of participants who reported in their most recent outcomes survey that the NDIS has helped with choice and control                                                                                                                                                                                                                                                                                                                                                                                                                                                                                                                                                                                                                                                  |
|                                                                                                      | The green dots indicate the top 10% of service districts / support categories when ranked by performance against benchmark for the given metric – in other words – performing relatively well under the metric under consideration The red dots indicate the bottom 10% of service districts / support categories when ranked by performance against benchmark for the given metric – in other words – performing relatively poorly under the metric under consideration                                                                                                                                                                                                                                                                                                                                                                                                                       |