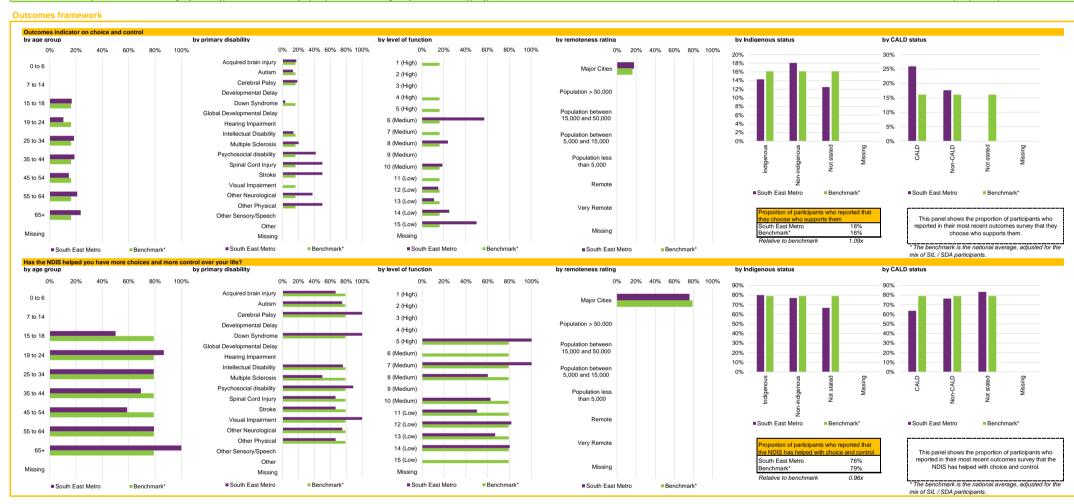

| Indicator definitions                                                                                |                                                                                                                                                                                                                                                                                                                                                                                                                                                                                                                                                                                                                                                                                                                                                                                                                                                                                                |
|------------------------------------------------------------------------------------------------------|------------------------------------------------------------------------------------------------------------------------------------------------------------------------------------------------------------------------------------------------------------------------------------------------------------------------------------------------------------------------------------------------------------------------------------------------------------------------------------------------------------------------------------------------------------------------------------------------------------------------------------------------------------------------------------------------------------------------------------------------------------------------------------------------------------------------------------------------------------------------------------------------|
| Active participants with approved plans                                                              | Number of active participants who have an approved plan and reside in the service district / have supports relating to the support category in their plan                                                                                                                                                                                                                                                                                                                                                                                                                                                                                                                                                                                                                                                                                                                                      |
| Active providers Participants per provider Provider concentration Provider growth Provider shrinkage | Number of providers that received payments for supports provided to participants within the service district / support category, over the exposure period Ratio between the number of active participants and the number of active providers Proportion of provider payments over the exposure period that were paid to the top 10 providers Proportion of provider payments over the exposure period that were paid to the top 10 providers Proportion of providers for which payments have grown by more than 100% compared to the previous exposure period. Only providers that received more than \$10k in payments in both exposure periods have been considered Proportion of providers for which payments have shrunk by more than 25% compared to the previous exposure period. Only providers that received more than \$10k in payments in both exposure periods have been considered |
| Total plan budgets<br>Payments<br>Utilisation                                                        | Value of supports committed in participant plans for the exposure period Value of all payments over the exposure period, including payments to providers, payments to providers, payments, and off-system payments (in-kind and Younger People In Residential Aged Care (YPIRAC)) Ratio between payments and total plan budgets                                                                                                                                                                                                                                                                                                                                                                                                                                                                                                                                                                |
| Outcomes indicator on choice and control<br>Has the NDIS helped with choice and control?             | Proportion of participants who reported in their most recent outcomes survey that they choose who supports them Proportion of participants who reported in their most recent outcomes survey that the NDIS has helped with choice and control                                                                                                                                                                                                                                                                                                                                                                                                                                                                                                                                                                                                                                                  |
|                                                                                                      | The green dots indicate the top 10% of service districts / support categories when ranked by performance against benchmark for the given metric – in other words – performing relatively well under the metric under consideration The red dots indicate the bottom 10% of service districts / support categories when ranked by performance against benchmark for the given metric – in other words – performing relatively poorly under the metric under consideration                                                                                                                                                                                                                                                                                                                                                                                                                       |