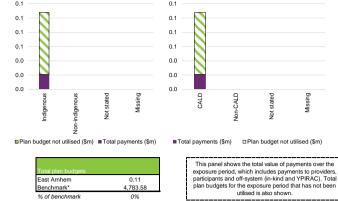

Very Remote

Very Remote

50%

\* The benchmark is the national average, adjusted for the

19%

86% 0.22x

East Arnhem

■ East Arnhem

Benchmark

■ East Arnhem

mix of SIL / SDA pa

Benchmark\*

NDIS has helped with choice and control.

\* The henchmark is the national average, adjusted for th

Note: A utilisation rate may be above 100% due to the fungibility of core supports. This refers to the ability of participants to use their funding flexibly between different support types, albeit within certain limitations.