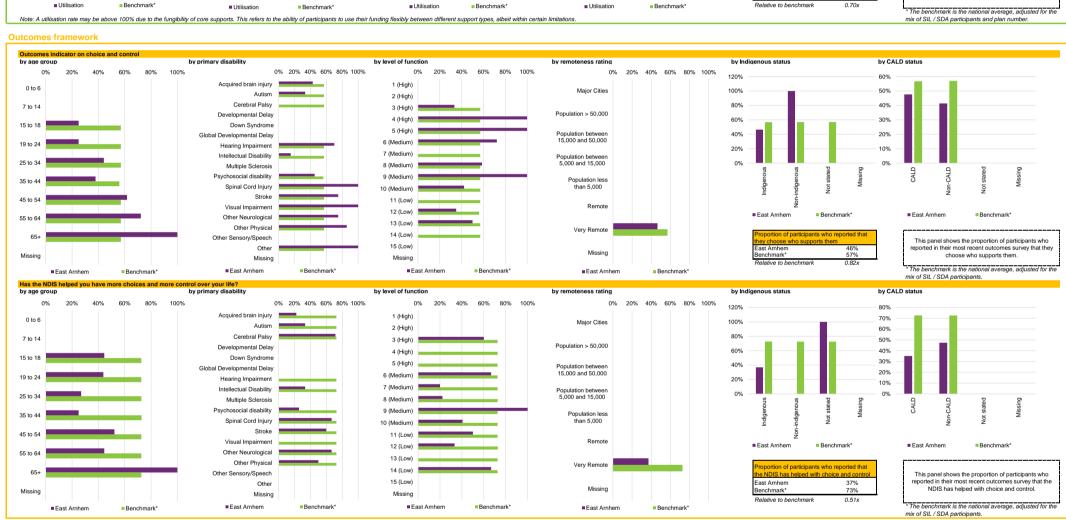

| Indicator definitions                                                                                |                                                                                                                                                                                                                                                                                                                                                                                                                                                                                                                                                                                                                                                                                                                                                                                                                                                                                                |
|------------------------------------------------------------------------------------------------------|------------------------------------------------------------------------------------------------------------------------------------------------------------------------------------------------------------------------------------------------------------------------------------------------------------------------------------------------------------------------------------------------------------------------------------------------------------------------------------------------------------------------------------------------------------------------------------------------------------------------------------------------------------------------------------------------------------------------------------------------------------------------------------------------------------------------------------------------------------------------------------------------|
| Active participants with approved plans                                                              | Number of active participants who have an approved plan and reside in the service district / have supports relating to the support category in their plan                                                                                                                                                                                                                                                                                                                                                                                                                                                                                                                                                                                                                                                                                                                                      |
| Active providers Participants per provider Provider concentration Provider growth Provider shrinkage | Number of providers that received payments for supports provided to participants within the service district / support category, over the exposure period Ratio between the number of active participants and the number of active providers Proportion of provider payments over the exposure period that were paid to the top 10 providers Proportion of provider payments over the exposure period that were paid to the top 10 providers Proportion of providers for which payments have grown by more than 100% compared to the previous exposure period. Only providers that received more than \$10k in payments in both exposure periods have been considered Proportion of providers for which payments have shrunk by more than 25% compared to the previous exposure period. Only providers that received more than \$10k in payments in both exposure periods have been considered |
| Total plan budgets<br>Payments<br>Utilisation                                                        | Value of supports committed in participant plans for the exposure period Value of all payments over the exposure period, including payments to providers, payments to providers, payments, and off-system payments (in-kind and Younger People In Residential Aged Care (YPIRAC)) Ratio between payments and total plan budgets                                                                                                                                                                                                                                                                                                                                                                                                                                                                                                                                                                |
| Outcomes indicator on choice and control<br>Has the NDIS helped with choice and control?             | Proportion of participants who reported in their most recent outcomes survey that they choose who supports them Proportion of participants who reported in their most recent outcomes survey that the NDIS has helped with choice and control                                                                                                                                                                                                                                                                                                                                                                                                                                                                                                                                                                                                                                                  |
|                                                                                                      | The green dots indicate the top 10% of service districts / support categories when ranked by performance against benchmark for the given metric – in other words – performing relatively well under the metric under consideration The red dots indicate the bottom 10% of service districts / support categories when ranked by performance against benchmark for the given metric – in other words – performing relatively poorly under the metric under consideration                                                                                                                                                                                                                                                                                                                                                                                                                       |

| i                                                           |                                                                                                                                                                                                                                                                                                                                                                                                                                                                                                                                                                                                                                                                                                                                                                                                                                                                                                                                                                                                                                                                                                                                                                                                                                                                                                                                                                                                                                                                                                                                                                                                                                                                                                                                                                                                                                                                                                                                                                                                                                                                                                                                |
|-------------------------------------------------------------|--------------------------------------------------------------------------------------------------------------------------------------------------------------------------------------------------------------------------------------------------------------------------------------------------------------------------------------------------------------------------------------------------------------------------------------------------------------------------------------------------------------------------------------------------------------------------------------------------------------------------------------------------------------------------------------------------------------------------------------------------------------------------------------------------------------------------------------------------------------------------------------------------------------------------------------------------------------------------------------------------------------------------------------------------------------------------------------------------------------------------------------------------------------------------------------------------------------------------------------------------------------------------------------------------------------------------------------------------------------------------------------------------------------------------------------------------------------------------------------------------------------------------------------------------------------------------------------------------------------------------------------------------------------------------------------------------------------------------------------------------------------------------------------------------------------------------------------------------------------------------------------------------------------------------------------------------------------------------------------------------------------------------------------------------------------------------------------------------------------------------------|
| Indicator definitions                                       |                                                                                                                                                                                                                                                                                                                                                                                                                                                                                                                                                                                                                                                                                                                                                                                                                                                                                                                                                                                                                                                                                                                                                                                                                                                                                                                                                                                                                                                                                                                                                                                                                                                                                                                                                                                                                                                                                                                                                                                                                                                                                                                                |
| Author month to not with a month of the                     |                                                                                                                                                                                                                                                                                                                                                                                                                                                                                                                                                                                                                                                                                                                                                                                                                                                                                                                                                                                                                                                                                                                                                                                                                                                                                                                                                                                                                                                                                                                                                                                                                                                                                                                                                                                                                                                                                                                                                                                                                                                                                                                                |
| Active participants with approved plans                     | Number of active participants who have an approved plan and reside in the service district / have supports relating to the support category in their plan                                                                                                                                                                                                                                                                                                                                                                                                                                                                                                                                                                                                                                                                                                                                                                                                                                                                                                                                                                                                                                                                                                                                                                                                                                                                                                                                                                                                                                                                                                                                                                                                                                                                                                                                                                                                                                                                                                                                                                      |
| Active providers                                            | Number of providers that received payments for supports provided to participants within the service district / support category, over the exposure period                                                                                                                                                                                                                                                                                                                                                                                                                                                                                                                                                                                                                                                                                                                                                                                                                                                                                                                                                                                                                                                                                                                                                                                                                                                                                                                                                                                                                                                                                                                                                                                                                                                                                                                                                                                                                                                                                                                                                                      |
| Participants per provider                                   | Ratio between the number of active participants and the number of active providers                                                                                                                                                                                                                                                                                                                                                                                                                                                                                                                                                                                                                                                                                                                                                                                                                                                                                                                                                                                                                                                                                                                                                                                                                                                                                                                                                                                                                                                                                                                                                                                                                                                                                                                                                                                                                                                                                                                                                                                                                                             |
| Provider concentration                                      | Proportion of provider payments over the exposure period that were paid to the top 10 providers                                                                                                                                                                                                                                                                                                                                                                                                                                                                                                                                                                                                                                                                                                                                                                                                                                                                                                                                                                                                                                                                                                                                                                                                                                                                                                                                                                                                                                                                                                                                                                                                                                                                                                                                                                                                                                                                                                                                                                                                                                |
| Provider growth                                             | Proportion of providers for which payments have grown by more than 100% compared to the previous exposure period. Only providers that received more than \$10k in payments in both exposure periods have been considered                                                                                                                                                                                                                                                                                                                                                                                                                                                                                                                                                                                                                                                                                                                                                                                                                                                                                                                                                                                                                                                                                                                                                                                                                                                                                                                                                                                                                                                                                                                                                                                                                                                                                                                                                                                                                                                                                                       |
| Provider shrinkage                                          | Proportion of providers for which payments have shrunk by more than 25% compared to the previous exposure period. Only providers that received more than \$10k in payments in both exposure periods have been considered                                                                                                                                                                                                                                                                                                                                                                                                                                                                                                                                                                                                                                                                                                                                                                                                                                                                                                                                                                                                                                                                                                                                                                                                                                                                                                                                                                                                                                                                                                                                                                                                                                                                                                                                                                                                                                                                                                       |
| -                                                           |                                                                                                                                                                                                                                                                                                                                                                                                                                                                                                                                                                                                                                                                                                                                                                                                                                                                                                                                                                                                                                                                                                                                                                                                                                                                                                                                                                                                                                                                                                                                                                                                                                                                                                                                                                                                                                                                                                                                                                                                                                                                                                                                |
| Total plan budgets                                          | Value of supports committed in participant plans for the exposure period                                                                                                                                                                                                                                                                                                                                                                                                                                                                                                                                                                                                                                                                                                                                                                                                                                                                                                                                                                                                                                                                                                                                                                                                                                                                                                                                                                                                                                                                                                                                                                                                                                                                                                                                                                                                                                                                                                                                                                                                                                                       |
| Payments                                                    | Value of all payments over the exposure period, including payments to providers, payments to participants, and off-system payments (in-kind and Younger People In Residential Aged Care (YPIRAC))                                                                                                                                                                                                                                                                                                                                                                                                                                                                                                                                                                                                                                                                                                                                                                                                                                                                                                                                                                                                                                                                                                                                                                                                                                                                                                                                                                                                                                                                                                                                                                                                                                                                                                                                                                                                                                                                                                                              |
| Utilisation                                                 | Ratio between payments and total plan budgets                                                                                                                                                                                                                                                                                                                                                                                                                                                                                                                                                                                                                                                                                                                                                                                                                                                                                                                                                                                                                                                                                                                                                                                                                                                                                                                                                                                                                                                                                                                                                                                                                                                                                                                                                                                                                                                                                                                                                                                                                                                                                  |
| Cinication                                                  | Table Control population and that pain bedgets                                                                                                                                                                                                                                                                                                                                                                                                                                                                                                                                                                                                                                                                                                                                                                                                                                                                                                                                                                                                                                                                                                                                                                                                                                                                                                                                                                                                                                                                                                                                                                                                                                                                                                                                                                                                                                                                                                                                                                                                                                                                                 |
| Outcomes indicator on choice and control                    | Proportion of participants who reported in their most recent outcomes survey that they choose who supports them                                                                                                                                                                                                                                                                                                                                                                                                                                                                                                                                                                                                                                                                                                                                                                                                                                                                                                                                                                                                                                                                                                                                                                                                                                                                                                                                                                                                                                                                                                                                                                                                                                                                                                                                                                                                                                                                                                                                                                                                                |
| Has the NDIS helped with choice and control?                | Proportion of participants who reported in their most recent outcomes survey that the NDIS has helped with choice and control                                                                                                                                                                                                                                                                                                                                                                                                                                                                                                                                                                                                                                                                                                                                                                                                                                                                                                                                                                                                                                                                                                                                                                                                                                                                                                                                                                                                                                                                                                                                                                                                                                                                                                                                                                                                                                                                                                                                                                                                  |
| That are the holped wan ended and contact.                  | Topological to participation with topological and the individual control of the individual control of the individual control of the individual control of the individual control of the individual control of the individual control of the individual control of the individual control of the individual control of the individual control of the individual control of the individual control of the individual control of the individual control of the individual control of the individual control of the individual control of the individual control of the individual control of the individual control of the individual control of the individual control of the individual control of the individual control of the individual control of the individual control of the individual control of the individual control of the individual control of the individual control of the individual control of the individual control of the individual control of the individual control of the individual control of the individual control of the individual control of the individual control of the individual control of the individual control of the individual control of the individual control of the individual control of the individual control of the individual control of the individual control of the individual control of the individual control of the individual control of the individual control of the individual control of the individual control of the individual control of the individual control of the individual control of the individual control of the individual control of the individual control of the individual control of the individual control of the individual control of the individual control of the individual control of the individual control of the individual control of the individual control of the individual control of the individual control of the individual control of the individual control of the individual control of the individual control of the individual control of the individual control of the individual control of the individual contr |
|                                                             | The green dots indicate the top 10% of service districts / support categories when ranked by performance against benchmark for the given metric – in other words – performing relatively well under the metric under consideration                                                                                                                                                                                                                                                                                                                                                                                                                                                                                                                                                                                                                                                                                                                                                                                                                                                                                                                                                                                                                                                                                                                                                                                                                                                                                                                                                                                                                                                                                                                                                                                                                                                                                                                                                                                                                                                                                             |
|                                                             | The red dots indicate the bottom 10% of service districts / support categories when ranked by performance against benchmark for the given metric – in other words – performing relatively coord value consideration                                                                                                                                                                                                                                                                                                                                                                                                                                                                                                                                                                                                                                                                                                                                                                                                                                                                                                                                                                                                                                                                                                                                                                                                                                                                                                                                                                                                                                                                                                                                                                                                                                                                                                                                                                                                                                                                                                            |
|                                                             | The fed dots induced the bottom 10.70 of surface distincts. Support delegances which rained by performance against benominated on the given media. — performing tolerandly poorly and of the media distinct of the constitution of the given media.                                                                                                                                                                                                                                                                                                                                                                                                                                                                                                                                                                                                                                                                                                                                                                                                                                                                                                                                                                                                                                                                                                                                                                                                                                                                                                                                                                                                                                                                                                                                                                                                                                                                                                                                                                                                                                                                            |
| Note: For some metrics - 'good' performance is considered a | a higher score under the metric. For example, high utilisation rates are considered a sign of a functioning market where participants have access to the supports they need.                                                                                                                                                                                                                                                                                                                                                                                                                                                                                                                                                                                                                                                                                                                                                                                                                                                                                                                                                                                                                                                                                                                                                                                                                                                                                                                                                                                                                                                                                                                                                                                                                                                                                                                                                                                                                                                                                                                                                   |
| Note. For some metrics - good performance is considered a   | t myter source under the methor. For example, myn unisation rates are considered a sign of a functioning market where participants have access to the supports they need.                                                                                                                                                                                                                                                                                                                                                                                                                                                                                                                                                                                                                                                                                                                                                                                                                                                                                                                                                                                                                                                                                                                                                                                                                                                                                                                                                                                                                                                                                                                                                                                                                                                                                                                                                                                                                                                                                                                                                      |