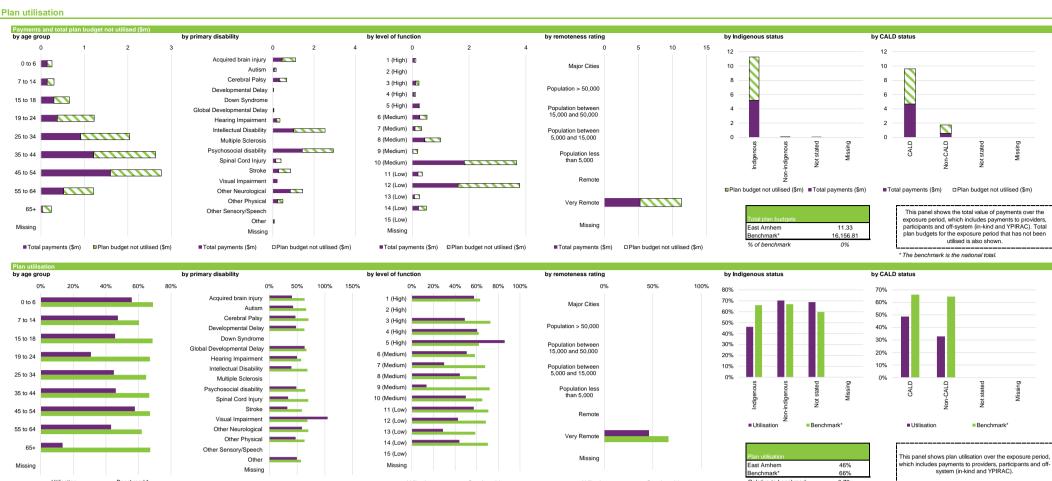

Service District: East Arnhem (phase-in date: 1 January 2017) | Support Category: All | All Participants

| upport category         | Active participants with approved plans | Active providers | Participants<br>per provider | Provider<br>concentration | Provider<br>growth | Provider<br>shrinkage | Total plan<br>budgets (\$m) | Payments (\$m) | Utilisation | Outcomes indicator on<br>choice and control | Has the NDIS helped choice and control |
|-------------------------|-----------------------------------------|------------------|------------------------------|---------------------------|--------------------|-----------------------|-----------------------------|----------------|-------------|---------------------------------------------|----------------------------------------|
| ore                     |                                         |                  |                              |                           |                    |                       |                             |                |             |                                             |                                        |
| Consumables             | 173                                     | 15               | 11.5                         | 99%                       | 0%                 | 0%                    | 0.2                         | 0.1            | 39%         | 43%                                         | 38%                                    |
| Daily Activities        | 161                                     | 18               | 8.9                          | 95%                       | 33%                | 33%                   | 4.7                         | 2.6            | 56%         | 45%                                         | 35%                                    |
| Community               | 173                                     | 9                | 19.2                         | 100%                      | 20%                | 20%                   | 2.4                         | 0.6            | 27%         | 46%                                         | 37%                                    |
| Transport               | 143                                     | 5                | 28.6                         | 100%                      | 50%                | 0%                    | 0.2                         | 0.2            | 84%         | 45%                                         | 37%                                    |
| Core total              | 186                                     | 28               | 6.6                          | 94%                       | 36%                | 27%                   | 7.4                         | 3.5            | 47%         | 46%                                         | 37%                                    |
| apacity Building        |                                         |                  |                              |                           |                    |                       |                             |                |             |                                             |                                        |
| Daily Activities        | 189                                     | 21               | 9.0                          | 96%                       | 0%                 | 25%                   | 1.6                         | 0.7            | 43%         | 46%                                         | 37%                                    |
| Employment              | 29                                      | 2                | 14.5                         | 100%                      | 0%                 | 0%                    | 0.1                         | + 0.0          | 7%          | 50%                                         | 20%                                    |
| Relationships           | 9                                       | 2                | 4.5                          | 100%                      | 0%                 | 0%                    | 0.1                         | • 0.0          | 32%         | 22%                                         | 38%                                    |
| Social and Civic        | 124                                     | 6                | 20.7                         | 100%                      | 0%                 | 0%                    | 0.5                         | 0.1            | 16%         | 40%                                         | 26%                                    |
| Support Coordination    | 188                                     | 8                | 23.5                         | 100%                      | 0%                 | 0%                    | 1.3                         | 0.7            | 59%         | 46%                                         | 37%                                    |
| Capacity Building total | 189                                     | 24               | 7.9                          | 96%                       | 10%                | 20%                   | 3.6                         | 1.7            | 46%         | 46%                                         | 37%                                    |
| pital                   |                                         |                  |                              |                           |                    |                       |                             |                |             |                                             |                                        |
| Assistive Technology    | 57                                      | 9                | 6.3                          | 100%                      | 0%                 | 0%                    | 0.3                         | 0.1            | 36%         | 64%                                         | 56%                                    |
| Home Modifications      | + 2                                     | 1                | 2.0                          | 100%                      | 0%                 | 0%                    | 0.0                         | 0.0            | 13%         | 100%                                        | 100%                                   |
| Capital total           | 57                                      | 10               | 5.7                          | 100%                      | 0%                 | 0%                    | 0.3                         | 0.1            | 36%         | 64%                                         | 56%                                    |
| Missing                 | 0                                       | 0                | 0.0                          | 0%                        | 0%                 | 0%                    | 0.0                         | 0.0            | 0%          | 0%                                          | 0%                                     |
| All support categories  | 189                                     | 42               | 4.5                          | 87%                       | 12%                | 18%                   | 11.3                        | 5.2            | 46%         | 46%                                         | 37%                                    |

| Indicator definitions                                                                                |                                                                                                                                                                                                                                                                                                                                                                                                                                                                                                                                                                                                                                                                                                                                                                                                                                                                                                |
|------------------------------------------------------------------------------------------------------|------------------------------------------------------------------------------------------------------------------------------------------------------------------------------------------------------------------------------------------------------------------------------------------------------------------------------------------------------------------------------------------------------------------------------------------------------------------------------------------------------------------------------------------------------------------------------------------------------------------------------------------------------------------------------------------------------------------------------------------------------------------------------------------------------------------------------------------------------------------------------------------------|
| Active participants with approved plans                                                              | Number of active participants who have an approved plan and reside in the service district / have supports relating to the support category in their plan                                                                                                                                                                                                                                                                                                                                                                                                                                                                                                                                                                                                                                                                                                                                      |
| Active providers Participants per provider Provider concentration Provider growth Provider shrinkage | Number of providers that received payments for supports provided to participants within the service district / support category, over the exposure period Ratio between the number of active participants and the number of active providers Proportion of provider payments over the exposure period that were paid to the top 10 providers Proportion of provider payments over the exposure period that were paid to the top 10 providers Proportion of providers for which payments have grown by more than 100% compared to the previous exposure period. Only providers that received more than \$10k in payments in both exposure periods have been considered Proportion of providers for which payments have shrunk by more than 25% compared to the previous exposure period. Only providers that received more than \$10k in payments in both exposure periods have been considered |
| Total plan budgets<br>Payments<br>Utilisation                                                        | Value of supports committed in participant plans for the exposure period Value of all payments over the exposure period, including payments to providers, payments to providers, payments, and off-system payments (in-kind and Younger People In Residential Aged Care (YPIRAC)) Ratio between payments and total plan budgets                                                                                                                                                                                                                                                                                                                                                                                                                                                                                                                                                                |
| Outcomes indicator on choice and control<br>Has the NDIS helped with choice and control?             | Proportion of participants who reported in their most recent outcomes survey that they choose who supports them Proportion of participants who reported in their most recent outcomes survey that the NDIS has helped with choice and control                                                                                                                                                                                                                                                                                                                                                                                                                                                                                                                                                                                                                                                  |
|                                                                                                      | The green dots indicate the top 10% of service districts / support categories when ranked by performance against benchmark for the given metric – in other words – performing relatively well under the metric under consideration The red dots indicate the bottom 10% of service districts / support categories when ranked by performance against benchmark for the given metric – in other words – performing relatively poorly under the metric under consideration                                                                                                                                                                                                                                                                                                                                                                                                                       |

Note: A utilisation rate may be above 100% due to the fungibility of core supports. This refers to the ability of particular particular to the support of the support of the support of the support of the support of the support of the support of the support of the support of the support of the support of the support of the support of the support of the support of the support of the support of the support of the support of the support of the support of the support of the support of the support of the support of the support of the support of the support of the support of the support of the support of the support of the support of the support of the support of the support of the support of the support of the support of the support of the support of the support of the support of the support of the support of the support of the support of the support of the support of the support of the support of the support of the support of the support of the support of the support of the support of the support of the support of the support of the support of the support of the support of the support of the support of the support of the support of the support of the support of the support of the support of the support of the support of the support of the support of the support of the support of the support of the support of the support of the support of the support of the support of the support of the support of the support of the support of the support of the support of the support of the support of the support of the support of the support of the support of the support of the support of the support of the support of the support of the support of the support of the support of the support of the support of the support of the support of the support of the support of the support of the support of the support of the support of the support of the support of the support of the support of the support of the support of the support of the support of the support of the support of the suppor