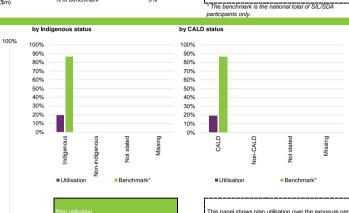

Service District: East Arnhem (phase-in date: 1 January 2017) | Support Category: All | SIL/SDA Participants

0%

Population > 50,000

5,000 and 15,000

Remote

Missing

Remote

Missing

Very Remote

Very Remote

50%

\* The benchmark is the national average, adjusted for the

19%

86% 0.22x

East Arnhem

■ East Arnhem

Benchmark

■ East Arnhem

mix of SIL / SDA pa

Benchmark\*

NDIS has helped with choice and control.

\* The henchmark is the national average, adjusted for th

Note: A utilisation rate may be above 100% due to the fungibility of core supports. This refers to the ability of participants to use their funding flexibly between different support types, albeit within certain limitations.