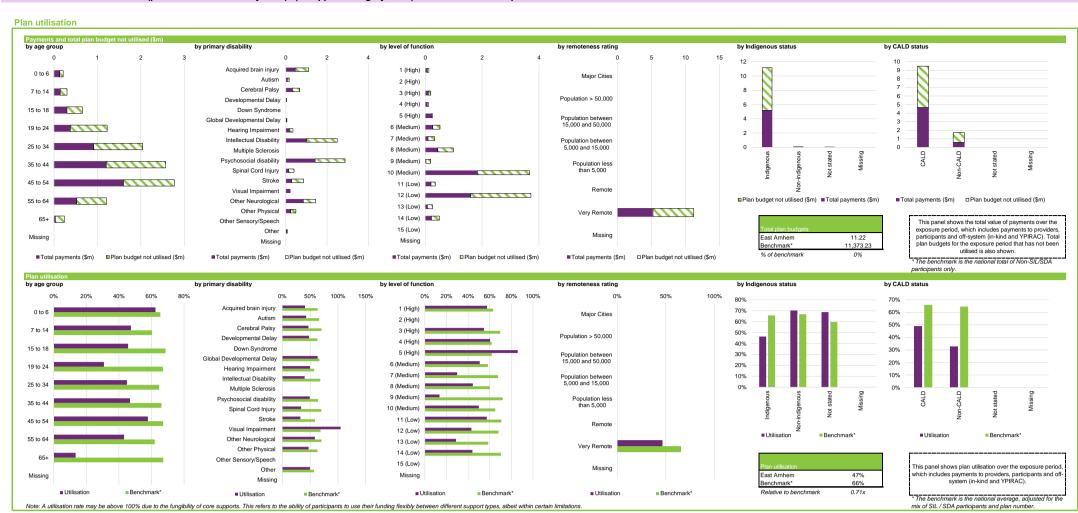

Service District: East Arnhem (phase-in date: 1 January 2017) | Support Category: All | Non-SIL/SDA Participants

Support category approved plans per provide shrinkage choice and control choice and control? Daily Activities 160 4.6 56% 171 2.3 7.3 Capacity Building 96% 0% 25% 44% 47% 37% Employment 29 14.5 100% 0% 0% 0.0 0.0 0.1 50% 20% 0% 0% 4.5 20.5 100% 100% 0% 0% 0.1 32% 16% 22% 41% 38% 26% Social and Civic 123 Support Coordination
Capacity Building to 3.6 56% Home Modifications 100% 13% Capital total 100% 0.1 36% 0 0 0.0 0% 0% 0% 0.0 0.0 0% 0% 0% All support categories 12% 11.2 47% Note: Only the major support categories are shown.

Note: A utilisation rate may be above 100% due to the fungibility of core supports. This refers to the ability of particular particular to the support of the support of the support of the support of the support of the support of the support of the support of the support of the support of the support of the support of the support of the support of the support of the support of the support of the support of the support of the support of the support of the support of the support of the support of the support of the support of the support of the support of the support of the support of the support of the support of the support of the support of the support of the support of the support of the support of the support of the support of the support of the support of the support of the support of the support of the support of the support of the support of the support of the support of the support of the support of the support of the support of the support of the support of the support of the support of the support of the support of the support of the support of the support of the support of the support of the support of the support of the support of the support of the support of the support of the support of the support of the support of the support of the support of the support of the support of the support of the support of the support of the support of the support of the support of the support of the support of the support of the support of the support of the support of the support of the support of the support of the support of the support of the support of the support of the support of the support of the support of the support of the support of the support of the support of the support of the support of the support of the support of the support of the support of the support of the support of the support of the support of the support of the support of the support of the support of the support of the support of the support of the support of the support of the suppor