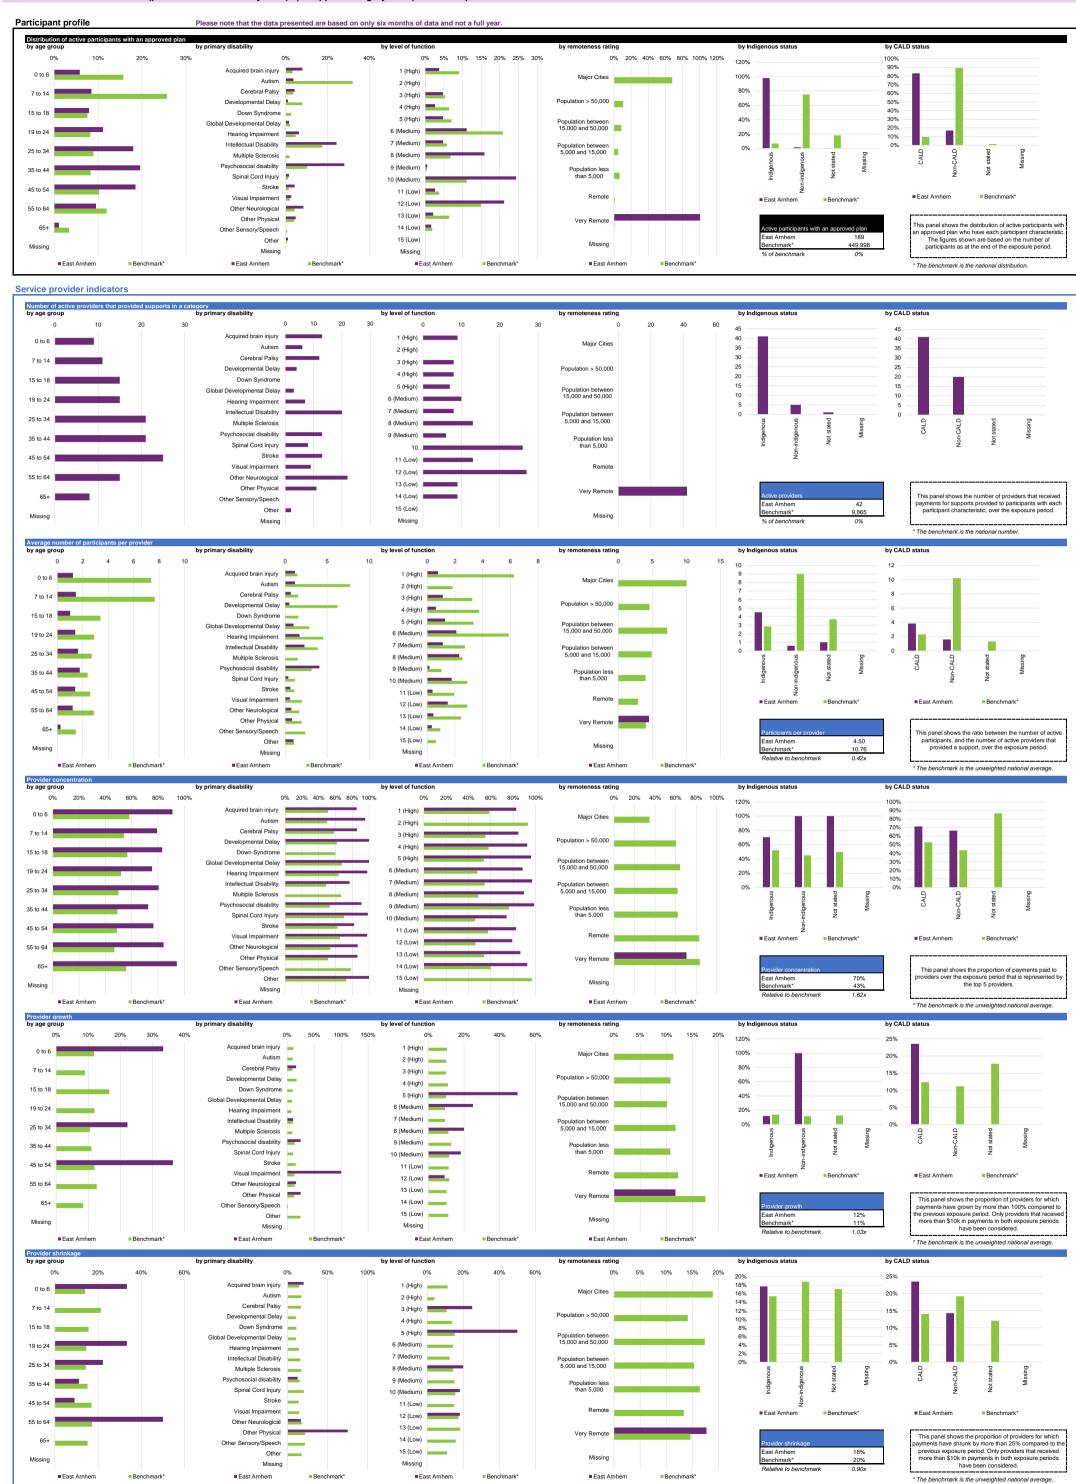

Service District: East Arnhem (phase-in date: 1 January 2017) | Support Category: All | All Participants

| upport category         | Active participants with approved plans | Active providers | Participants<br>per provider | Provider<br>concentration | Provider<br>growth | Provider<br>shrinkage | Total plan<br>budgets (\$m) | Payments (\$m) | Utilisation | Outcomes indicator on<br>choice and control | Has the NDIS helped choice and control |
|-------------------------|-----------------------------------------|------------------|------------------------------|---------------------------|--------------------|-----------------------|-----------------------------|----------------|-------------|---------------------------------------------|----------------------------------------|
| ore                     |                                         |                  |                              |                           |                    |                       |                             |                |             |                                             |                                        |
| Consumables             | 173                                     | 15               | 11.5                         | 99%                       | 0%                 | 0%                    | 0.2                         | 0.1            | 39%         | 43%                                         | 38%                                    |
| Daily Activities        | 161                                     | 18               | 8.9                          | 95%                       | 33%                | 33%                   | 4.7                         | 2.6            | 56%         | 45%                                         | 35%                                    |
| Community               | 173                                     | 9                | 19.2                         | 100%                      | 20%                | 20%                   | 2.4                         | 0.6            | 27%         | 46%                                         | 37%                                    |
| Transport               | 143                                     | 5                | 28.6                         | 100%                      | 50%                | 0%                    | 0.2                         | 0.2            | 84%         | 45%                                         | 37%                                    |
| Core total              | 186                                     | 28               | 6.6                          | 94%                       | 36%                | 27%                   | 7.4                         | 3.5            | 47%         | 46%                                         | 37%                                    |
| apacity Building        |                                         |                  |                              |                           |                    |                       |                             |                |             |                                             |                                        |
| Daily Activities        | 189                                     | 21               | 9.0                          | 96%                       | 0%                 | 25%                   | 1.6                         | 0.7            | 43%         | 46%                                         | 37%                                    |
| Employment              | 29                                      | 2                | 14.5                         | 100%                      | 0%                 | 0%                    | 0.1                         | + 0.0          | 7%          | 50%                                         | 20%                                    |
| Relationships           | 9                                       | 2                | 4.5                          | 100%                      | 0%                 | 0%                    | 0.1                         | • 0.0          | 32%         | 22%                                         | 38%                                    |
| Social and Civic        | 124                                     | 6                | 20.7                         | 100%                      | 0%                 | 0%                    | 0.5                         | 0.1            | 16%         | 40%                                         | 26%                                    |
| Support Coordination    | 188                                     | 8                | 23.5                         | 100%                      | 0%                 | 0%                    | 1.3                         | 0.7            | 59%         | 46%                                         | 37%                                    |
| Capacity Building total | 189                                     | 24               | 7.9                          | 96%                       | 10%                | 20%                   | 3.6                         | 1.7            | 46%         | 46%                                         | 37%                                    |
| pital                   |                                         |                  |                              |                           |                    |                       |                             |                |             |                                             |                                        |
| Assistive Technology    | 57                                      | 9                | 6.3                          | 100%                      | 0%                 | 0%                    | 0.3                         | 0.1            | 36%         | 64%                                         | 56%                                    |
| Home Modifications      | + 2                                     | 1                | 2.0                          | 100%                      | 0%                 | 0%                    | 0.0                         | 0.0            | 13%         | 100%                                        | 100%                                   |
| Capital total           | 57                                      | 10               | 5.7                          | 100%                      | 0%                 | 0%                    | 0.3                         | 0.1            | 36%         | 64%                                         | 56%                                    |
| Missing                 | 0                                       | 0                | 0.0                          | 0%                        | 0%                 | 0%                    | 0.0                         | 0.0            | 0%          | 0%                                          | 0%                                     |
| All support categories  | 189                                     | 42               | 4.5                          | 87%                       | 12%                | 18%                   | 11.3                        | 5.2            | 46%         | 46%                                         | 37%                                    |

| Indicator definitions                                                                                |                                                                                                                                                                                                                                                                                                                                                                                                                                                                                                                                                                                                                                                                                                                                                                                                                                                                                                |
|------------------------------------------------------------------------------------------------------|------------------------------------------------------------------------------------------------------------------------------------------------------------------------------------------------------------------------------------------------------------------------------------------------------------------------------------------------------------------------------------------------------------------------------------------------------------------------------------------------------------------------------------------------------------------------------------------------------------------------------------------------------------------------------------------------------------------------------------------------------------------------------------------------------------------------------------------------------------------------------------------------|
| Active participants with approved plans                                                              | Number of active participants who have an approved plan and reside in the service district / have supports relating to the support category in their plan                                                                                                                                                                                                                                                                                                                                                                                                                                                                                                                                                                                                                                                                                                                                      |
| Active providers Participants per provider Provider concentration Provider growth Provider shrinkage | Number of providers that received payments for supports provided to participants within the service district / support category, over the exposure period Ratio between the number of active participants and the number of active providers Proportion of provider payments over the exposure period that were paid to the top 10 providers Proportion of provider payments over the exposure period that were paid to the top 10 providers Proportion of providers for which payments have grown by more than 100% compared to the previous exposure period. Only providers that received more than \$10k in payments in both exposure periods have been considered Proportion of providers for which payments have shrunk by more than 25% compared to the previous exposure period. Only providers that received more than \$10k in payments in both exposure periods have been considered |
| Total plan budgets<br>Payments<br>Utilisation                                                        | Value of supports committed in participant plans for the exposure period Value of all payments over the exposure period, including payments to providers, payments to providers, payments, and off-system payments (in-kind and Younger People In Residential Aged Care (YPIRAC)) Ratio between payments and total plan budgets                                                                                                                                                                                                                                                                                                                                                                                                                                                                                                                                                                |
| Outcomes indicator on choice and control<br>Has the NDIS helped with choice and control?             | Proportion of participants who reported in their most recent outcomes survey that they choose who supports them Proportion of participants who reported in their most recent outcomes survey that the NDIS has helped with choice and control                                                                                                                                                                                                                                                                                                                                                                                                                                                                                                                                                                                                                                                  |
|                                                                                                      | The green dots indicate the top 10% of service districts / support categories when ranked by performance against benchmark for the given metric – in other words – performing relatively well under the metric under consideration The red dots indicate the bottom 10% of service districts / support categories when ranked by performance against benchmark for the given metric – in other words – performing relatively poorly under the metric under consideration                                                                                                                                                                                                                                                                                                                                                                                                                       |