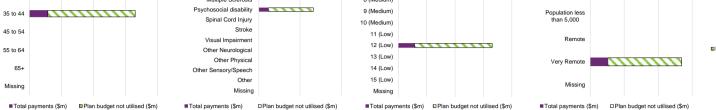

Spinal Cord Injury

Visual Impairment

Other Neurological

Missing

Other Sensory/Speech

10 (Medium)

12 (Low)

13 (Low)

14 (Low)

15 (Low)

Missing

| ■East Arnhem           | ■ B |
|------------------------|-----|
| Support category summa | ry  |

Benchmark\*

45 to 54

55 to 64

65+