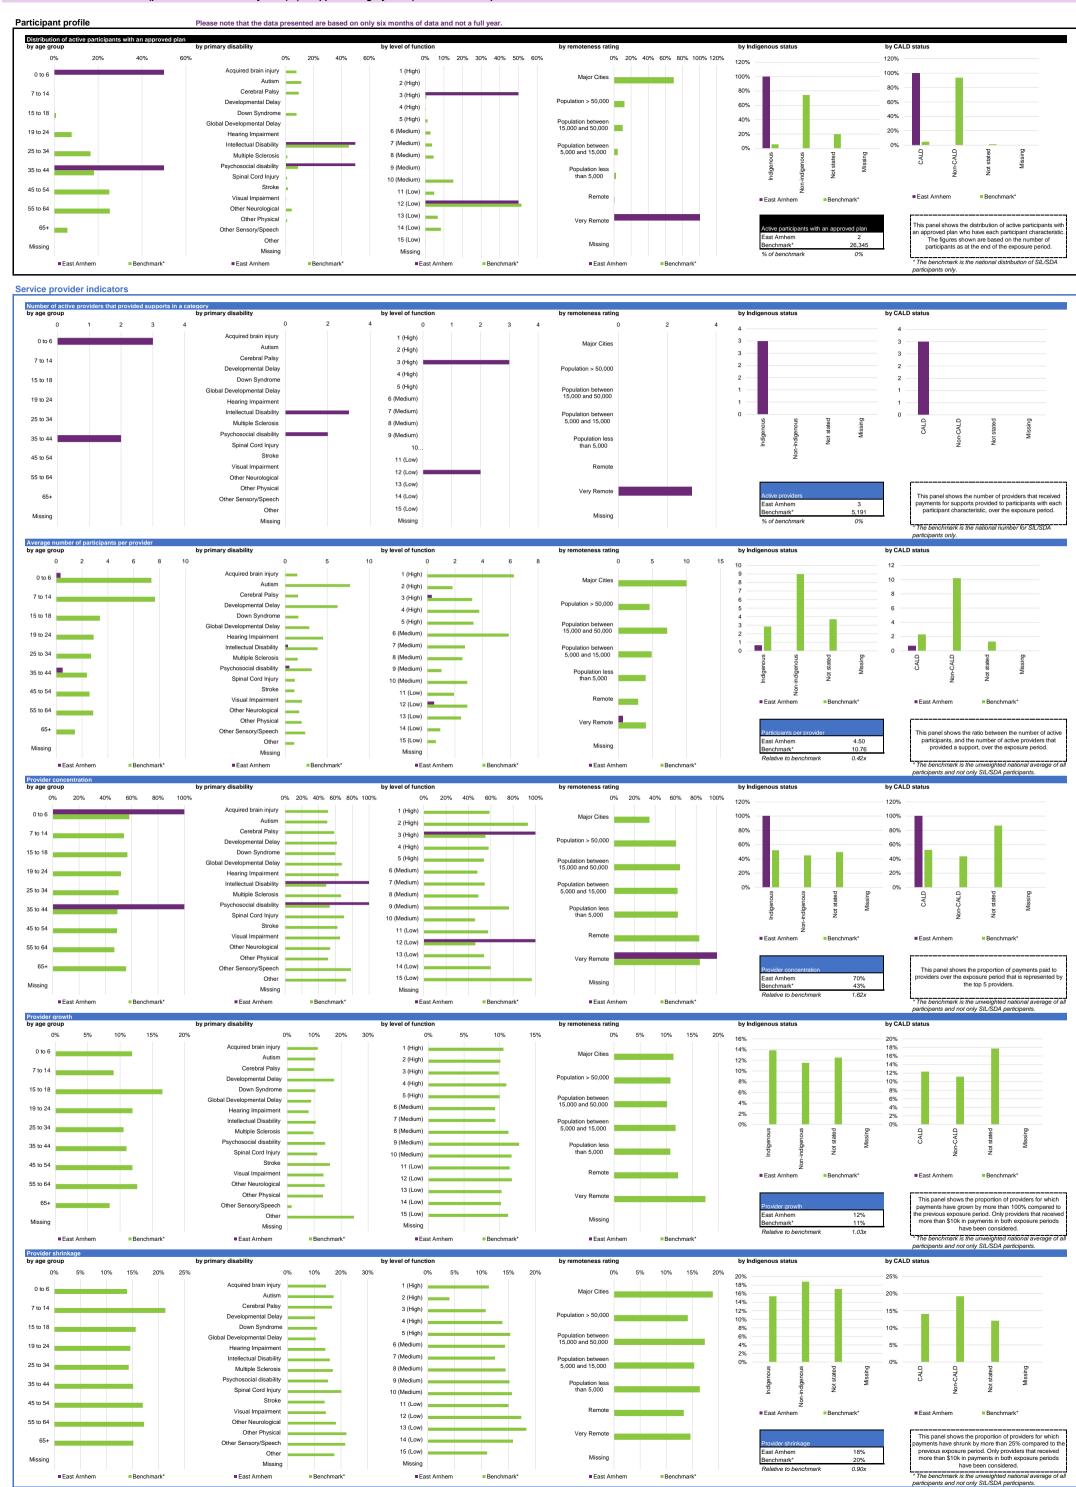

Service District: East Arnhem (phase-in date: 1 January 2017) | Support Category: All | SIL/SDA Participants

0%

Population > 50,000

5,000 and 15,000

Remote

Missing

Remote

Missing

Very Remote

Very Remote

50%

\* The benchmark is the national average, adjusted for the

19%

86% 0.22x

East Arnhem

■ East Arnhem

Benchmark

■ East Arnhem

mix of SIL / SDA pa

Benchmark\*

NDIS has helped with choice and control.

\* The henchmark is the national average, adjusted for th

Note: A utilisation rate may be above 100% due to the fungibility of core supports. This refers to the ability of participants to use their funding flexibly between different support types, albeit within certain limitations.

| upport category         | Active participants with approved plans | Active providers | Participants<br>per provider | Provider concentration | Provider<br>growth | Provider<br>shrinkage | Total plan<br>budgets (\$m) | Payments (\$m) | Utilisation | Outcomes indicator on<br>choice and control | Has the NDIS helped to choice and control |
|-------------------------|-----------------------------------------|------------------|------------------------------|------------------------|--------------------|-----------------------|-----------------------------|----------------|-------------|---------------------------------------------|-------------------------------------------|
| ore                     |                                         |                  |                              |                        |                    |                       |                             |                |             |                                             |                                           |
| Consumables             | 2                                       | 1                | 2.0                          | 100%                   | 0%                 | 0%                    | 0.0                         | 0.0            | 24%         | 0%                                          | 0%                                        |
| Daily Activities        | 1                                       | 1                | 1.0                          | 100%                   | 0%                 | 0%                    | 0.0                         | 0.0            | 15%         | 0%                                          | 0%                                        |
| Community               | 2                                       | 1                | 2.0                          | 100%                   | 0%                 | 0%                    | 0.0                         | 0.0            | 7%          | 0%                                          | 0%                                        |
| Transport               | 1                                       | 1                | 1.0                          | 100%                   | 0%                 | 0%                    | 0.0                         | 0.0            | 102%        | 0%                                          | 0%                                        |
| Core total              | 2                                       | 1                | 2.0                          | 100%                   | 0%                 | 0%                    | 0.1                         | 0.0            | 12%         | 0%                                          | 0%                                        |
|                         |                                         |                  |                              |                        |                    |                       |                             |                |             |                                             |                                           |
| pacity Building         |                                         |                  |                              |                        |                    | İ                     |                             |                |             |                                             | İ                                         |
| Daily Activities        | 2                                       | 2                | 1.0                          | 100%                   | 0%                 | 0%                    | 0.0                         | 0.0            | 15%         | 0%                                          | 0%                                        |
| Employment              | 0                                       | 0                | 0.0                          | 0%                     | 0%                 | 0%                    | 0.0                         | 0.0            | 0%          | 0%                                          | 0%                                        |
| Relationships           | 0                                       | 0                | 0.0                          | 0%                     | 0%                 | 0%                    | 0.0                         | 0.0            | 0%          | 0%                                          | 0%                                        |
| Social and Civic        | 1                                       | 1                | 1.0                          | 100%                   | 0%                 | 0%                    | 0.0                         | 0.0            | 6%          | 0%                                          | 0%                                        |
| Support Coordination    | 2                                       | 1                | 2.0                          | 100%                   | 0%                 | 0%                    | 0.0                         | 0.0            | 75%         | 0%                                          | 0%                                        |
| Capacity Building total | 2                                       | 3                | 0.7                          | 100%                   | 0%                 | 0%                    | 0.0                         | 0.0            | 30%         | 0%                                          | 0%                                        |
| pital                   |                                         |                  |                              |                        |                    |                       |                             |                |             |                                             |                                           |
| Assistive Technology    | 1                                       | 0                | 0.0                          | 0%                     | 0%                 | 0%                    | 0.0                         | 0.0            | 0%          | 0%                                          | 0%                                        |
| Home Modifications      | 0                                       | 0                | 0.0                          | 0%                     | 0%                 | 0%                    | 0.0                         | 0.0            | 0%          | 0%                                          | 0%                                        |
| Capital total           | 1                                       | 0                | 0.0                          | 0%                     | 0%                 | 0%                    | 0.0                         | 0.0            | 0%          | 0%                                          | 0%                                        |
| Missing                 | 0                                       | 0                | 0.0                          | 0%                     | 0%                 | 0%                    | 0.0                         | 0.0            | 0%          | 0%                                          | 0%                                        |
| All support categories  | 2                                       | 3                | 0.7                          | 100%                   | 0%                 | 0%                    | 0.1                         | 0.0            | 19%         | 0%                                          | 0%                                        |

| i                                                           |                                                                                                                                                                                                                                                                                                                                                                                                                                                                                                                                                                                                                                                                                                                                                                                                                                                                                                                                                                                                                                                                                                                                                                                                                                                                                                                                                                                                                                                                                                                                                                                                                                                                                                                                                                                                                                                                                                                                                                                                                                                                                                                                |
|-------------------------------------------------------------|--------------------------------------------------------------------------------------------------------------------------------------------------------------------------------------------------------------------------------------------------------------------------------------------------------------------------------------------------------------------------------------------------------------------------------------------------------------------------------------------------------------------------------------------------------------------------------------------------------------------------------------------------------------------------------------------------------------------------------------------------------------------------------------------------------------------------------------------------------------------------------------------------------------------------------------------------------------------------------------------------------------------------------------------------------------------------------------------------------------------------------------------------------------------------------------------------------------------------------------------------------------------------------------------------------------------------------------------------------------------------------------------------------------------------------------------------------------------------------------------------------------------------------------------------------------------------------------------------------------------------------------------------------------------------------------------------------------------------------------------------------------------------------------------------------------------------------------------------------------------------------------------------------------------------------------------------------------------------------------------------------------------------------------------------------------------------------------------------------------------------------|
| Indicator definitions                                       |                                                                                                                                                                                                                                                                                                                                                                                                                                                                                                                                                                                                                                                                                                                                                                                                                                                                                                                                                                                                                                                                                                                                                                                                                                                                                                                                                                                                                                                                                                                                                                                                                                                                                                                                                                                                                                                                                                                                                                                                                                                                                                                                |
| Author month to not with a month of the                     |                                                                                                                                                                                                                                                                                                                                                                                                                                                                                                                                                                                                                                                                                                                                                                                                                                                                                                                                                                                                                                                                                                                                                                                                                                                                                                                                                                                                                                                                                                                                                                                                                                                                                                                                                                                                                                                                                                                                                                                                                                                                                                                                |
| Active participants with approved plans                     | Number of active participants who have an approved plan and reside in the service district / have supports relating to the support category in their plan                                                                                                                                                                                                                                                                                                                                                                                                                                                                                                                                                                                                                                                                                                                                                                                                                                                                                                                                                                                                                                                                                                                                                                                                                                                                                                                                                                                                                                                                                                                                                                                                                                                                                                                                                                                                                                                                                                                                                                      |
| Active providers                                            | Number of providers that received payments for supports provided to participants within the service district / support category, over the exposure period                                                                                                                                                                                                                                                                                                                                                                                                                                                                                                                                                                                                                                                                                                                                                                                                                                                                                                                                                                                                                                                                                                                                                                                                                                                                                                                                                                                                                                                                                                                                                                                                                                                                                                                                                                                                                                                                                                                                                                      |
| Participants per provider                                   | Ratio between the number of active participants and the number of active providers                                                                                                                                                                                                                                                                                                                                                                                                                                                                                                                                                                                                                                                                                                                                                                                                                                                                                                                                                                                                                                                                                                                                                                                                                                                                                                                                                                                                                                                                                                                                                                                                                                                                                                                                                                                                                                                                                                                                                                                                                                             |
| Provider concentration                                      | Proportion of provider payments over the exposure period that were paid to the top 10 providers                                                                                                                                                                                                                                                                                                                                                                                                                                                                                                                                                                                                                                                                                                                                                                                                                                                                                                                                                                                                                                                                                                                                                                                                                                                                                                                                                                                                                                                                                                                                                                                                                                                                                                                                                                                                                                                                                                                                                                                                                                |
| Provider growth                                             | Proportion of providers for which payments have grown by more than 100% compared to the previous exposure period. Only providers that received more than \$10k in payments in both exposure periods have been considered                                                                                                                                                                                                                                                                                                                                                                                                                                                                                                                                                                                                                                                                                                                                                                                                                                                                                                                                                                                                                                                                                                                                                                                                                                                                                                                                                                                                                                                                                                                                                                                                                                                                                                                                                                                                                                                                                                       |
| Provider shrinkage                                          | Proportion of providers for which payments have shrunk by more than 25% compared to the previous exposure period. Only providers that received more than \$10k in payments in both exposure periods have been considered                                                                                                                                                                                                                                                                                                                                                                                                                                                                                                                                                                                                                                                                                                                                                                                                                                                                                                                                                                                                                                                                                                                                                                                                                                                                                                                                                                                                                                                                                                                                                                                                                                                                                                                                                                                                                                                                                                       |
| -                                                           |                                                                                                                                                                                                                                                                                                                                                                                                                                                                                                                                                                                                                                                                                                                                                                                                                                                                                                                                                                                                                                                                                                                                                                                                                                                                                                                                                                                                                                                                                                                                                                                                                                                                                                                                                                                                                                                                                                                                                                                                                                                                                                                                |
| Total plan budgets                                          | Value of supports committed in participant plans for the exposure period                                                                                                                                                                                                                                                                                                                                                                                                                                                                                                                                                                                                                                                                                                                                                                                                                                                                                                                                                                                                                                                                                                                                                                                                                                                                                                                                                                                                                                                                                                                                                                                                                                                                                                                                                                                                                                                                                                                                                                                                                                                       |
| Payments                                                    | Value of all payments over the exposure period, including payments to providers, payments to participants, and off-system payments (in-kind and Younger People In Residential Aged Care (YPIRAC))                                                                                                                                                                                                                                                                                                                                                                                                                                                                                                                                                                                                                                                                                                                                                                                                                                                                                                                                                                                                                                                                                                                                                                                                                                                                                                                                                                                                                                                                                                                                                                                                                                                                                                                                                                                                                                                                                                                              |
| Utilisation                                                 | Ratio between payments and total plan budgets                                                                                                                                                                                                                                                                                                                                                                                                                                                                                                                                                                                                                                                                                                                                                                                                                                                                                                                                                                                                                                                                                                                                                                                                                                                                                                                                                                                                                                                                                                                                                                                                                                                                                                                                                                                                                                                                                                                                                                                                                                                                                  |
| Cinication                                                  | Table Control population and that pain bedgets                                                                                                                                                                                                                                                                                                                                                                                                                                                                                                                                                                                                                                                                                                                                                                                                                                                                                                                                                                                                                                                                                                                                                                                                                                                                                                                                                                                                                                                                                                                                                                                                                                                                                                                                                                                                                                                                                                                                                                                                                                                                                 |
| Outcomes indicator on choice and control                    | Proportion of participants who reported in their most recent outcomes survey that they choose who supports them                                                                                                                                                                                                                                                                                                                                                                                                                                                                                                                                                                                                                                                                                                                                                                                                                                                                                                                                                                                                                                                                                                                                                                                                                                                                                                                                                                                                                                                                                                                                                                                                                                                                                                                                                                                                                                                                                                                                                                                                                |
| Has the NDIS helped with choice and control?                | Proportion of participants who reported in their most recent outcomes survey that the NDIS has helped with choice and control                                                                                                                                                                                                                                                                                                                                                                                                                                                                                                                                                                                                                                                                                                                                                                                                                                                                                                                                                                                                                                                                                                                                                                                                                                                                                                                                                                                                                                                                                                                                                                                                                                                                                                                                                                                                                                                                                                                                                                                                  |
| That are the holped wan ended and contact.                  | Topological to participation with topological and the individual control of the individual control of the individual control of the individual control of the individual control of the individual control of the individual control of the individual control of the individual control of the individual control of the individual control of the individual control of the individual control of the individual control of the individual control of the individual control of the individual control of the individual control of the individual control of the individual control of the individual control of the individual control of the individual control of the individual control of the individual control of the individual control of the individual control of the individual control of the individual control of the individual control of the individual control of the individual control of the individual control of the individual control of the individual control of the individual control of the individual control of the individual control of the individual control of the individual control of the individual control of the individual control of the individual control of the individual control of the individual control of the individual control of the individual control of the individual control of the individual control of the individual control of the individual control of the individual control of the individual control of the individual control of the individual control of the individual control of the individual control of the individual control of the individual control of the individual control of the individual control of the individual control of the individual control of the individual control of the individual control of the individual control of the individual control of the individual control of the individual control of the individual control of the individual control of the individual control of the individual control of the individual control of the individual control of the individual control of the individual contr |
|                                                             | The green dots indicate the top 10% of service districts / support categories when ranked by performance against benchmark for the given metric – in other words – performing relatively well under the metric under consideration                                                                                                                                                                                                                                                                                                                                                                                                                                                                                                                                                                                                                                                                                                                                                                                                                                                                                                                                                                                                                                                                                                                                                                                                                                                                                                                                                                                                                                                                                                                                                                                                                                                                                                                                                                                                                                                                                             |
|                                                             | The red dots indicate the bottom 10% of service districts / support categories when ranked by performance against benchmark for the given metric – in other words – performing relatively coord value consideration                                                                                                                                                                                                                                                                                                                                                                                                                                                                                                                                                                                                                                                                                                                                                                                                                                                                                                                                                                                                                                                                                                                                                                                                                                                                                                                                                                                                                                                                                                                                                                                                                                                                                                                                                                                                                                                                                                            |
|                                                             | The fed dots induced the bottom 10.70 of surface distincts. Support delegances which rained by performance against benominated on the given media. — performing tolerandly poorly and of the media distinct of the constitution of the given media.                                                                                                                                                                                                                                                                                                                                                                                                                                                                                                                                                                                                                                                                                                                                                                                                                                                                                                                                                                                                                                                                                                                                                                                                                                                                                                                                                                                                                                                                                                                                                                                                                                                                                                                                                                                                                                                                            |
| Note: For some metrics - 'good' performance is considered a | a higher score under the metric. For example, high utilisation rates are considered a sign of a functioning market where participants have access to the supports they need.                                                                                                                                                                                                                                                                                                                                                                                                                                                                                                                                                                                                                                                                                                                                                                                                                                                                                                                                                                                                                                                                                                                                                                                                                                                                                                                                                                                                                                                                                                                                                                                                                                                                                                                                                                                                                                                                                                                                                   |
| Note. For some metrics - good performance is considered a   | t myter source under the methor. For example, myn unisation rates are considered a sign of a functioning market where participants have access to the supports they need.                                                                                                                                                                                                                                                                                                                                                                                                                                                                                                                                                                                                                                                                                                                                                                                                                                                                                                                                                                                                                                                                                                                                                                                                                                                                                                                                                                                                                                                                                                                                                                                                                                                                                                                                                                                                                                                                                                                                                      |