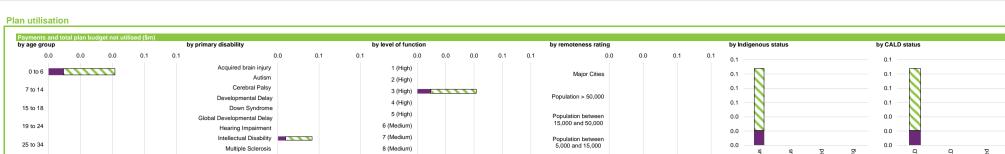

Service District: East Arnhem (phase-in date: 1 January 2017) | Support Category: All | SIL/SDA Participants

0%

Population > 50,000

5,000 and 15,000

Remote

Missing

Remote

Missing

Very Remote

Very Remote

50%

\* The benchmark is the national average, adjusted for the

19%

86% 0.22x

East Arnhem

■ East Arnhem

Benchmark

■ East Arnhem

mix of SIL / SDA pa

Benchmark\*

NDIS has helped with choice and control.

\* The henchmark is the national average, adjusted for th

Note: A utilisation rate may be above 100% due to the fungibility of core supports. This refers to the ability of participants to use their funding flexibly between different support types, albeit within certain limitations.