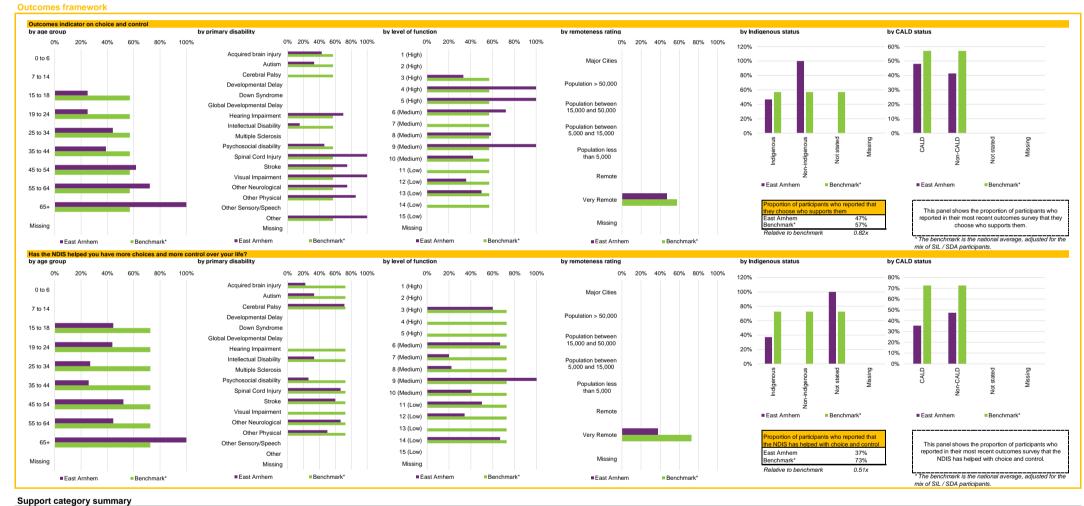

Spinal Cord Injury

Visual Impairment

Other Neurological

Missing

Other Sensory/Speech

10 (Medium)

12 (Low)

13 (Low)

14 (Low)

15 (Low)

Missing

| ■East Arnhem           | ■ B |
|------------------------|-----|
| Support category summa | ry  |

Benchmark\*

45 to 54

55 to 64

65+