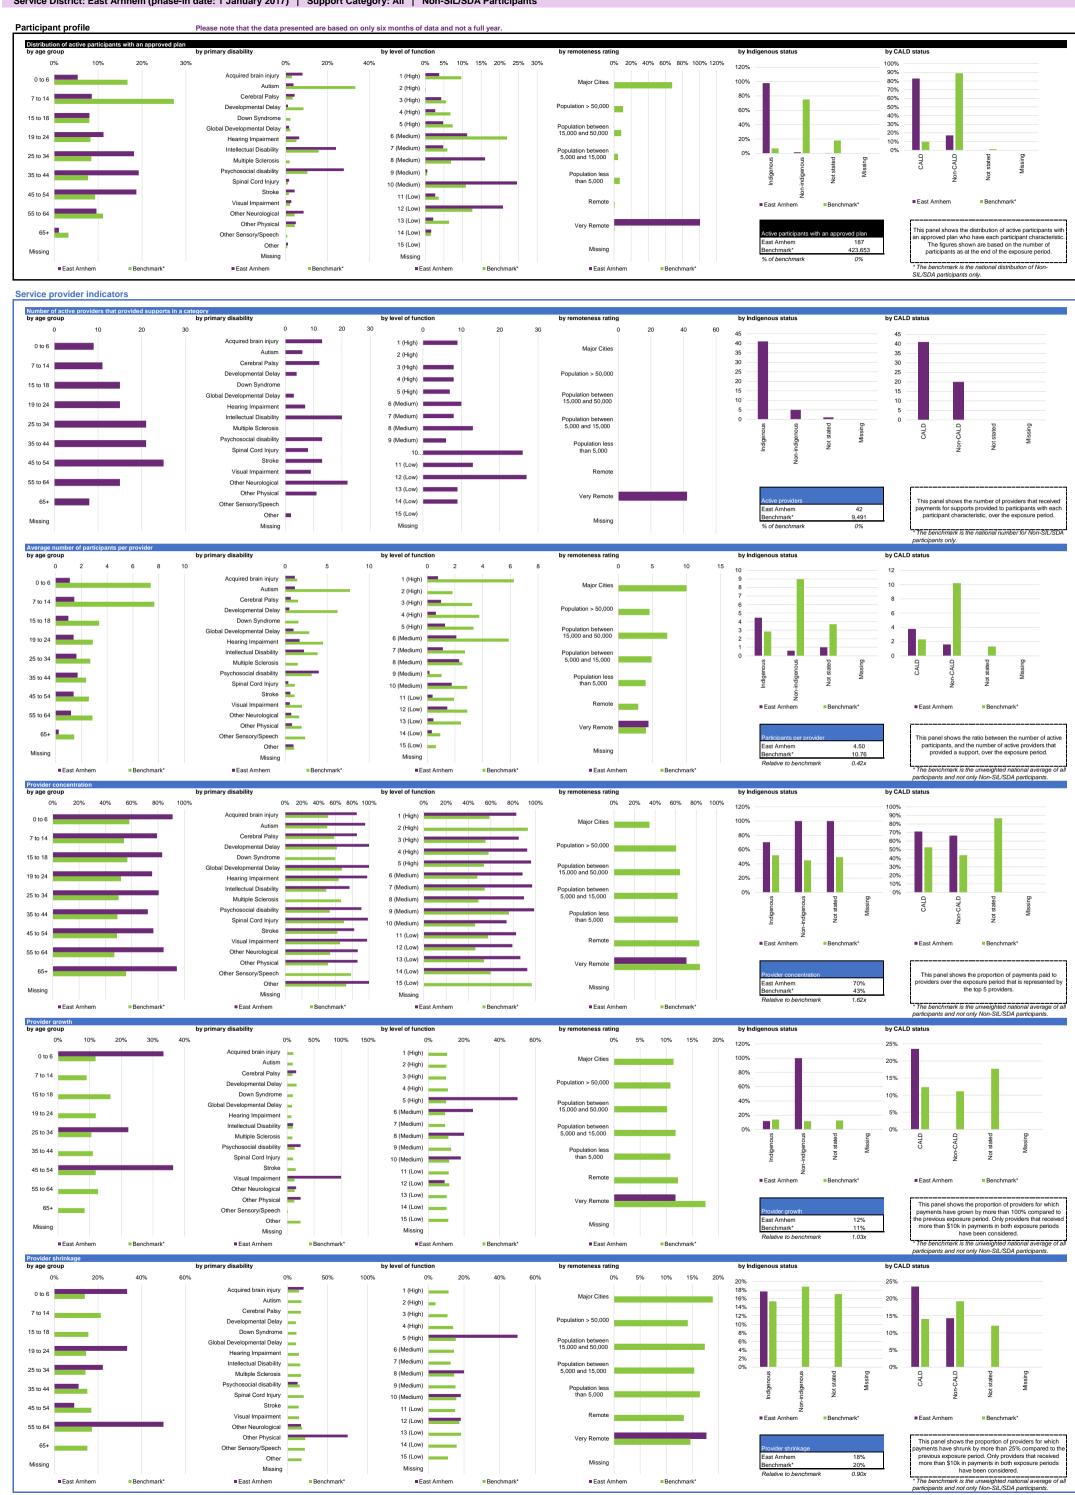

Service District: East Arnhem (phase-in date: 1 January 2017) | Support Category: All | Non-SIL/SDA Participants

Support category approved plans per provide shrinkage choice and control choice and control? Daily Activities 160 4.6 56% 171 2.3 7.3 Capacity Building 96% 0% 25% 44% 47% 37% Employment 29 14.5 100% 0% 0% 0.0 0.0 0.1 50% 20% 0% 0% 4.5 20.5 100% 100% 0% 0% 0.1 32% 16% 22% 41% 38% 26% Social and Civic 123 Support Coordination
Capacity Building to 3.6 56% Home Modifications 100% 13% Capital total 100% 0.1 36% 0 0 0.0 0% 0% 0% 0.0 0.0 0% 0% 0% All support categories 12% 11.2 47% Note: Only the major support categories are shown.

Note: A utilisation rate may be above 100% due to the fungibility of core supports. This refers to the ability of particular particular to the support of the support of the support of the support of the support of the support of the support of the support of the support of the support of the support of the support of the support of the support of the support of the support of the support of the support of the support of the support of the support of the support of the support of the support of the support of the support of the support of the support of the support of the support of the support of the support of the support of the support of the support of the support of the support of the support of the support of the support of the support of the support of the support of the support of the support of the support of the support of the support of the support of the support of the support of the support of the support of the support of the support of the support of the support of the support of the support of the support of the support of the support of the support of the support of the support of the support of the support of the support of the support of the support of the support of the support of the support of the support of the support of the support of the support of the support of the support of the support of the support of the support of the support of the support of the support of the support of the support of the support of the support of the support of the support of the support of the support of the support of the support of the support of the support of the support of the support of the support of the support of the support of the support of the support of the support of the support of the support of the support of the support of the support of the support of the support of the support of the support of the support of the support of the support of the support of the support of the support of the support of the support of the support of the suppor