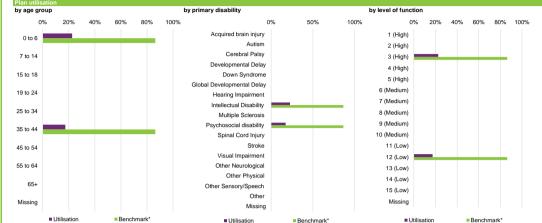

Service District: East Arnhem (phase-in date: 1 January 2017) | Support Category: All | SIL/SDA Participants

0%

Population > 50,000

5,000 and 15,000

Remote

Missing

Remote

Missing

Very Remote

Very Remote

50%

\* The benchmark is the national average, adjusted for the

19%

86% 0.22x

East Arnhem

■ East Arnhem

Benchmark

■ East Arnhem

mix of SIL / SDA pa

Benchmark\*

NDIS has helped with choice and control.

\* The henchmark is the national average, adjusted for th

Note: A utilisation rate may be above 100% due to the fungibility of core supports. This refers to the ability of participants to use their funding flexibly between different support types, albeit within certain limitations.