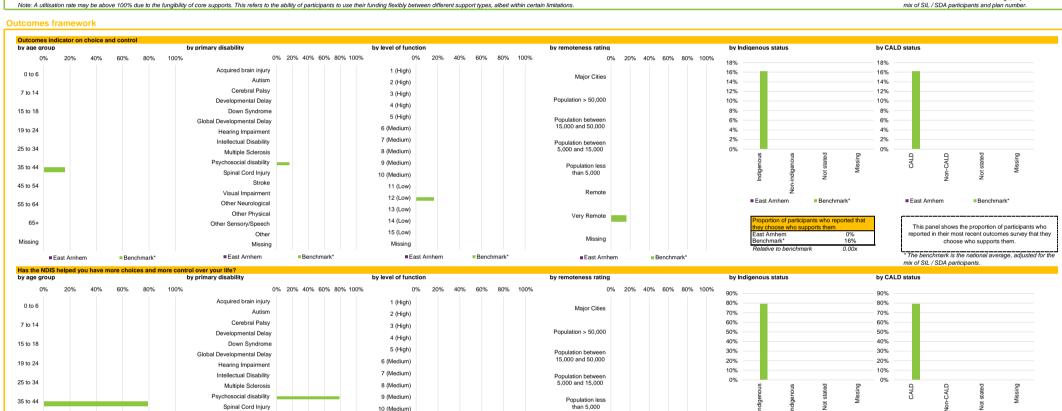

| Indicator definitions                                                                                |                                                                                                                                                                                                                                                                                                                                                                                                                                                                                                                                                                                                                                                                                                                                                                                                                                                                                                |
|------------------------------------------------------------------------------------------------------|------------------------------------------------------------------------------------------------------------------------------------------------------------------------------------------------------------------------------------------------------------------------------------------------------------------------------------------------------------------------------------------------------------------------------------------------------------------------------------------------------------------------------------------------------------------------------------------------------------------------------------------------------------------------------------------------------------------------------------------------------------------------------------------------------------------------------------------------------------------------------------------------|
| Active participants with approved plans                                                              | Number of active participants who have an approved plan and reside in the service district / have supports relating to the support category in their plan                                                                                                                                                                                                                                                                                                                                                                                                                                                                                                                                                                                                                                                                                                                                      |
| Active providers Participants per provider Provider concentration Provider growth Provider shrinkage | Number of providers that received payments for supports provided to participants within the service district / support category, over the exposure period Ratio between the number of active participants and the number of active providers Proportion of provider payments over the exposure period that were paid to the top 10 providers Proportion of provider payments over the exposure period that were paid to the top 10 providers Proportion of providers for which payments have grown by more than 100% compared to the previous exposure period. Only providers that received more than \$10k in payments in both exposure periods have been considered Proportion of providers for which payments have shrunk by more than 25% compared to the previous exposure period. Only providers that received more than \$10k in payments in both exposure periods have been considered |
| Total plan budgets<br>Payments<br>Utilisation                                                        | Value of supports committed in participant plans for the exposure period Value of all payments over the exposure period, including payments to providers, payments to providers, payments, and off-system payments (in-kind and Younger People In Residential Aged Care (YPIRAC)) Ratio between payments and total plan budgets                                                                                                                                                                                                                                                                                                                                                                                                                                                                                                                                                                |
| Outcomes indicator on choice and control<br>Has the NDIS helped with choice and control?             | Proportion of participants who reported in their most recent outcomes survey that they choose who supports them Proportion of participants who reported in their most recent outcomes survey that the NDIS has helped with choice and control                                                                                                                                                                                                                                                                                                                                                                                                                                                                                                                                                                                                                                                  |
|                                                                                                      | The green dots indicate the top 10% of service districts / support categories when ranked by performance against benchmark for the given metric – in other words – performing relatively well under the metric under consideration The red dots indicate the bottom 10% of service districts / support categories when ranked by performance against benchmark for the given metric – in other words – performing relatively poorly under the metric under consideration                                                                                                                                                                                                                                                                                                                                                                                                                       |

| i                                                           |                                                                                                                                                                                                                                                                                                                                                                                                                                                                                                                                                                                                                                                                                                                                                                                                                                                                                                                                                                                                                                                                                                                                                                                                                                                                                                                                                                                                                                                                                                                                                                                                                                                                                                                                                                                                                                                                                                                                                                                                                                                                                                                                |
|-------------------------------------------------------------|--------------------------------------------------------------------------------------------------------------------------------------------------------------------------------------------------------------------------------------------------------------------------------------------------------------------------------------------------------------------------------------------------------------------------------------------------------------------------------------------------------------------------------------------------------------------------------------------------------------------------------------------------------------------------------------------------------------------------------------------------------------------------------------------------------------------------------------------------------------------------------------------------------------------------------------------------------------------------------------------------------------------------------------------------------------------------------------------------------------------------------------------------------------------------------------------------------------------------------------------------------------------------------------------------------------------------------------------------------------------------------------------------------------------------------------------------------------------------------------------------------------------------------------------------------------------------------------------------------------------------------------------------------------------------------------------------------------------------------------------------------------------------------------------------------------------------------------------------------------------------------------------------------------------------------------------------------------------------------------------------------------------------------------------------------------------------------------------------------------------------------|
| Indicator definitions                                       |                                                                                                                                                                                                                                                                                                                                                                                                                                                                                                                                                                                                                                                                                                                                                                                                                                                                                                                                                                                                                                                                                                                                                                                                                                                                                                                                                                                                                                                                                                                                                                                                                                                                                                                                                                                                                                                                                                                                                                                                                                                                                                                                |
| Author month to not with a month of the                     |                                                                                                                                                                                                                                                                                                                                                                                                                                                                                                                                                                                                                                                                                                                                                                                                                                                                                                                                                                                                                                                                                                                                                                                                                                                                                                                                                                                                                                                                                                                                                                                                                                                                                                                                                                                                                                                                                                                                                                                                                                                                                                                                |
| Active participants with approved plans                     | Number of active participants who have an approved plan and reside in the service district / have supports relating to the support category in their plan                                                                                                                                                                                                                                                                                                                                                                                                                                                                                                                                                                                                                                                                                                                                                                                                                                                                                                                                                                                                                                                                                                                                                                                                                                                                                                                                                                                                                                                                                                                                                                                                                                                                                                                                                                                                                                                                                                                                                                      |
| Active providers                                            | Number of providers that received payments for supports provided to participants within the service district / support category, over the exposure period                                                                                                                                                                                                                                                                                                                                                                                                                                                                                                                                                                                                                                                                                                                                                                                                                                                                                                                                                                                                                                                                                                                                                                                                                                                                                                                                                                                                                                                                                                                                                                                                                                                                                                                                                                                                                                                                                                                                                                      |
| Participants per provider                                   | Ratio between the number of active participants and the number of active providers                                                                                                                                                                                                                                                                                                                                                                                                                                                                                                                                                                                                                                                                                                                                                                                                                                                                                                                                                                                                                                                                                                                                                                                                                                                                                                                                                                                                                                                                                                                                                                                                                                                                                                                                                                                                                                                                                                                                                                                                                                             |
| Provider concentration                                      | Proportion of provider payments over the exposure period that were paid to the top 10 providers                                                                                                                                                                                                                                                                                                                                                                                                                                                                                                                                                                                                                                                                                                                                                                                                                                                                                                                                                                                                                                                                                                                                                                                                                                                                                                                                                                                                                                                                                                                                                                                                                                                                                                                                                                                                                                                                                                                                                                                                                                |
| Provider growth                                             | Proportion of providers for which payments have grown by more than 100% compared to the previous exposure period. Only providers that received more than \$10k in payments in both exposure periods have been considered                                                                                                                                                                                                                                                                                                                                                                                                                                                                                                                                                                                                                                                                                                                                                                                                                                                                                                                                                                                                                                                                                                                                                                                                                                                                                                                                                                                                                                                                                                                                                                                                                                                                                                                                                                                                                                                                                                       |
| Provider shrinkage                                          | Proportion of providers for which payments have shrunk by more than 25% compared to the previous exposure period. Only providers that received more than \$10k in payments in both exposure periods have been considered                                                                                                                                                                                                                                                                                                                                                                                                                                                                                                                                                                                                                                                                                                                                                                                                                                                                                                                                                                                                                                                                                                                                                                                                                                                                                                                                                                                                                                                                                                                                                                                                                                                                                                                                                                                                                                                                                                       |
| -                                                           |                                                                                                                                                                                                                                                                                                                                                                                                                                                                                                                                                                                                                                                                                                                                                                                                                                                                                                                                                                                                                                                                                                                                                                                                                                                                                                                                                                                                                                                                                                                                                                                                                                                                                                                                                                                                                                                                                                                                                                                                                                                                                                                                |
| Total plan budgets                                          | Value of supports committed in participant plans for the exposure period                                                                                                                                                                                                                                                                                                                                                                                                                                                                                                                                                                                                                                                                                                                                                                                                                                                                                                                                                                                                                                                                                                                                                                                                                                                                                                                                                                                                                                                                                                                                                                                                                                                                                                                                                                                                                                                                                                                                                                                                                                                       |
| Payments                                                    | Value of all payments over the exposure period, including payments to providers, payments to participants, and off-system payments (in-kind and Younger People In Residential Aged Care (YPIRAC))                                                                                                                                                                                                                                                                                                                                                                                                                                                                                                                                                                                                                                                                                                                                                                                                                                                                                                                                                                                                                                                                                                                                                                                                                                                                                                                                                                                                                                                                                                                                                                                                                                                                                                                                                                                                                                                                                                                              |
| Utilisation                                                 | Ratio between payments and total plan budgets                                                                                                                                                                                                                                                                                                                                                                                                                                                                                                                                                                                                                                                                                                                                                                                                                                                                                                                                                                                                                                                                                                                                                                                                                                                                                                                                                                                                                                                                                                                                                                                                                                                                                                                                                                                                                                                                                                                                                                                                                                                                                  |
| Cinication                                                  | Table Control population and that pain bedgets                                                                                                                                                                                                                                                                                                                                                                                                                                                                                                                                                                                                                                                                                                                                                                                                                                                                                                                                                                                                                                                                                                                                                                                                                                                                                                                                                                                                                                                                                                                                                                                                                                                                                                                                                                                                                                                                                                                                                                                                                                                                                 |
| Outcomes indicator on choice and control                    | Proportion of participants who reported in their most recent outcomes survey that they choose who supports them                                                                                                                                                                                                                                                                                                                                                                                                                                                                                                                                                                                                                                                                                                                                                                                                                                                                                                                                                                                                                                                                                                                                                                                                                                                                                                                                                                                                                                                                                                                                                                                                                                                                                                                                                                                                                                                                                                                                                                                                                |
| Has the NDIS helped with choice and control?                | Proportion of participants who reported in their most recent outcomes survey that the NDIS has helped with choice and control                                                                                                                                                                                                                                                                                                                                                                                                                                                                                                                                                                                                                                                                                                                                                                                                                                                                                                                                                                                                                                                                                                                                                                                                                                                                                                                                                                                                                                                                                                                                                                                                                                                                                                                                                                                                                                                                                                                                                                                                  |
| That are the holped wan ended and contact.                  | Topological to participation with topological and the individual control of the individual control of the individual control of the individual control of the individual control of the individual control of the individual control of the individual control of the individual control of the individual control of the individual control of the individual control of the individual control of the individual control of the individual control of the individual control of the individual control of the individual control of the individual control of the individual control of the individual control of the individual control of the individual control of the individual control of the individual control of the individual control of the individual control of the individual control of the individual control of the individual control of the individual control of the individual control of the individual control of the individual control of the individual control of the individual control of the individual control of the individual control of the individual control of the individual control of the individual control of the individual control of the individual control of the individual control of the individual control of the individual control of the individual control of the individual control of the individual control of the individual control of the individual control of the individual control of the individual control of the individual control of the individual control of the individual control of the individual control of the individual control of the individual control of the individual control of the individual control of the individual control of the individual control of the individual control of the individual control of the individual control of the individual control of the individual control of the individual control of the individual control of the individual control of the individual control of the individual control of the individual control of the individual control of the individual control of the individual contr |
|                                                             | The green dots indicate the top 10% of service districts / support categories when ranked by performance against benchmark for the given metric – in other words – performing relatively well under the metric under consideration                                                                                                                                                                                                                                                                                                                                                                                                                                                                                                                                                                                                                                                                                                                                                                                                                                                                                                                                                                                                                                                                                                                                                                                                                                                                                                                                                                                                                                                                                                                                                                                                                                                                                                                                                                                                                                                                                             |
|                                                             | The red dots indicate the bottom 10% of service districts / support categories when ranked by performance against benchmark for the given metric – in other words – performing relatively coord value consideration                                                                                                                                                                                                                                                                                                                                                                                                                                                                                                                                                                                                                                                                                                                                                                                                                                                                                                                                                                                                                                                                                                                                                                                                                                                                                                                                                                                                                                                                                                                                                                                                                                                                                                                                                                                                                                                                                                            |
|                                                             | The fed dots induced the bottom 10.70 of surface distincts. Support delegances which rained by performance against benominated on the given media. — performing tolerandly poorly and of the media distinct of the constitution of the given media.                                                                                                                                                                                                                                                                                                                                                                                                                                                                                                                                                                                                                                                                                                                                                                                                                                                                                                                                                                                                                                                                                                                                                                                                                                                                                                                                                                                                                                                                                                                                                                                                                                                                                                                                                                                                                                                                            |
| Note: For some metrics - 'good' performance is considered a | a higher score under the metric. For example, high utilisation rates are considered a sign of a functioning market where participants have access to the supports they need.                                                                                                                                                                                                                                                                                                                                                                                                                                                                                                                                                                                                                                                                                                                                                                                                                                                                                                                                                                                                                                                                                                                                                                                                                                                                                                                                                                                                                                                                                                                                                                                                                                                                                                                                                                                                                                                                                                                                                   |
| Note. For some metrics - good performance is considered a   | t myter source under the methor. For example, myn unisation rates are considered a sign of a functioning market where participants have access to the supports they need.                                                                                                                                                                                                                                                                                                                                                                                                                                                                                                                                                                                                                                                                                                                                                                                                                                                                                                                                                                                                                                                                                                                                                                                                                                                                                                                                                                                                                                                                                                                                                                                                                                                                                                                                                                                                                                                                                                                                                      |