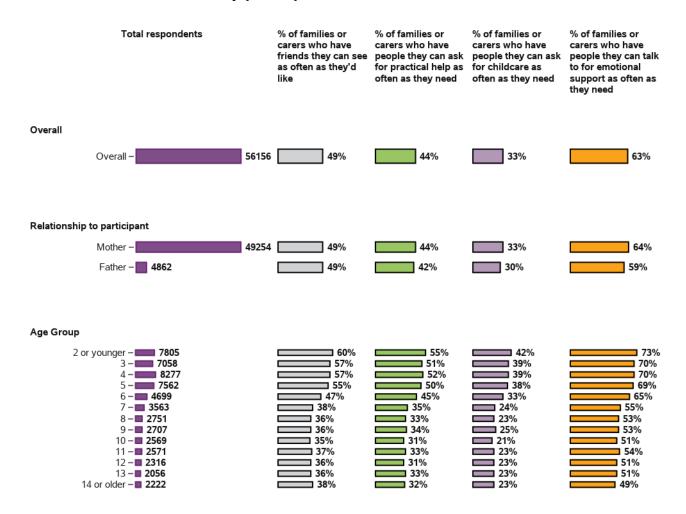

#### Appendix B.1.4 - Families feel supported

#### I have people who I can ask for practical help as often as I need

56156 responses; 0 missing

#### I have people who I can ask for childcare as often as I need

56156 responses; 0 missing

#### I have people who I can talk to for emotional support as often as I need

56156 responses; 0 missing

#### Appendix B.1.4 - Families feel supported (continued)

I have as much contact with other parents of children with disability as I would like