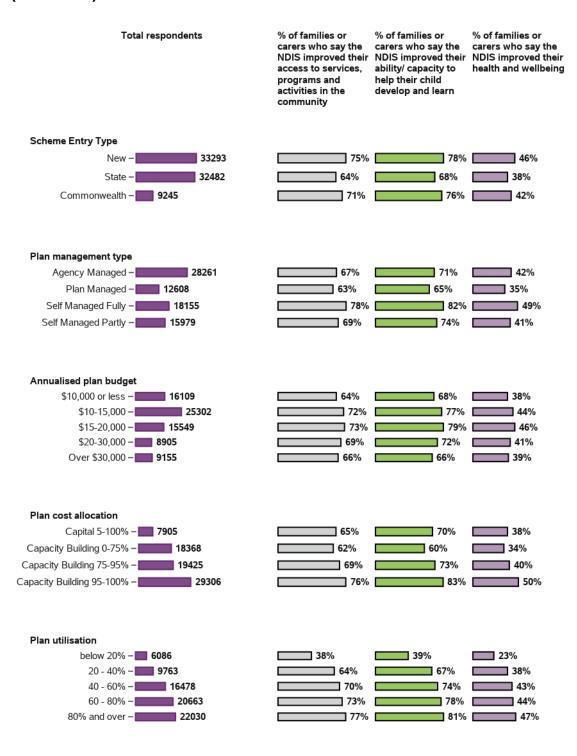

# Appendix B.2.6 - Families help their children develop and learn Baseline indicators for SF - by participant characteristics

# Appendix B.2.6 - Families help their children develop and learn Baseline indicators for SF - by participant characteristics (continued)