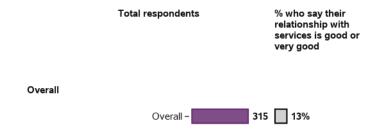

### Appendix B.5.5 - Access to services

How would you describe your relationship with services

- 117 responses, 9 missing at baseline/ 3rd review
- 117 responses, 8 missing at 1st review
- 116 responses, 9 missing at 2nd review