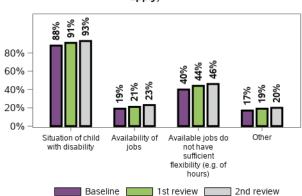

#### What are the barriers to working more? (Choose all that apply)

28735 responses; 0 missing