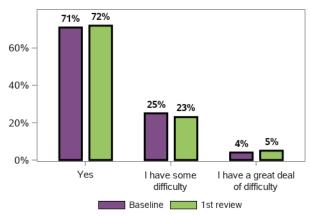

#### Appendix B.1.6 - Families help their children develop and learn

I know what specialist services are needed to promote my child's learning and development

55584 responses; 572 missing

I know what my family can do to support my child's learning and development

55536 responses; 620 missing