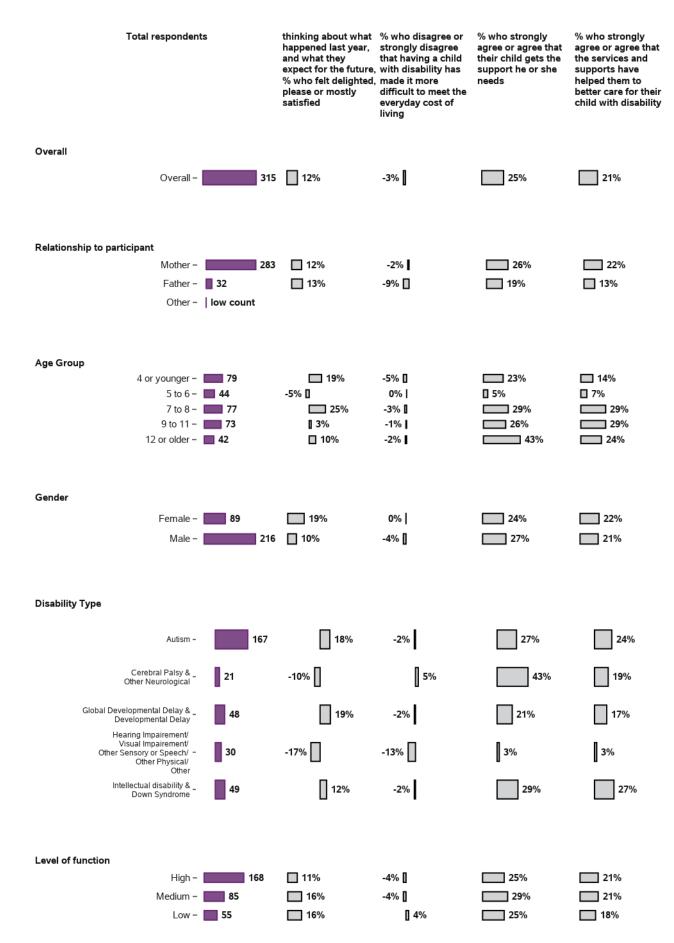

# I feel that having a child with a disability has made it more difficult for me to meet the everyday costs of living

1000 responses, 0 missing at baseline/ 1st review

### Thinking about what happened last year and what I expect for the future, I feel

1000 responses, 0 missing at baseline/ 1st review

### I feel that my child gets the support he/she needs

999 responses, 1 missing at baseline/ 1st review

#### I feel that the services and supports have helped me to better care for my child with disability

998 responses, 2 missing at baseline/ 1st review