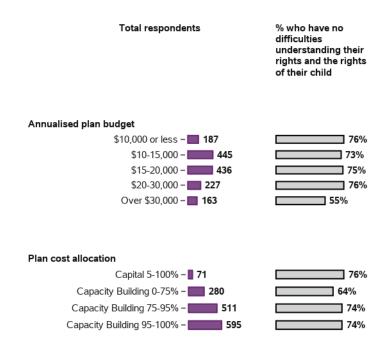

#### I understand my rights and the rights of my child

1458 responses; 0 missing