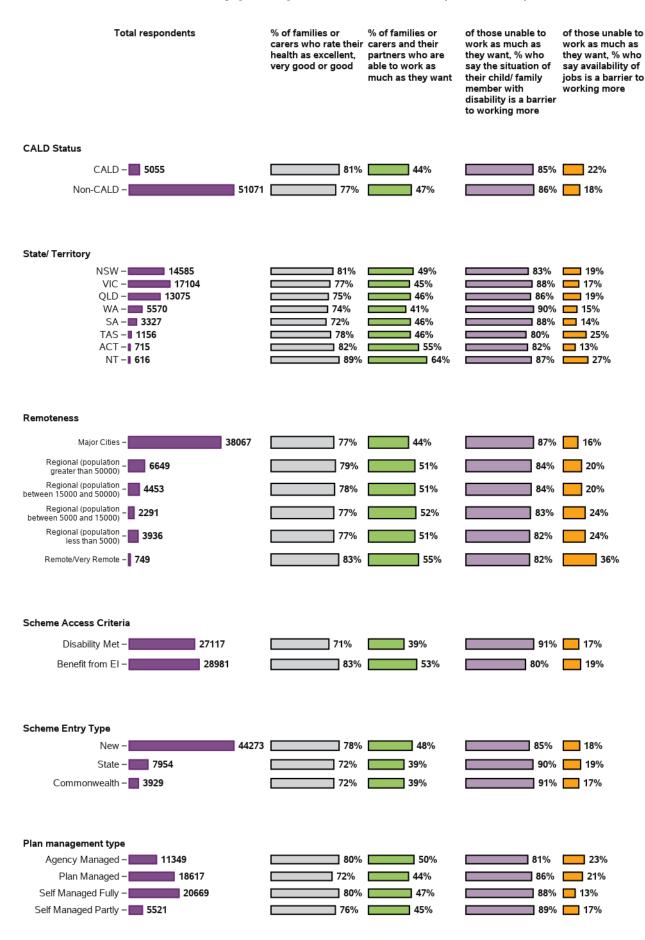

#### I/(my partner and I) am/are able to work as much as I/we want

54845 responses; 1311 missing

#### What are the barriers to working more? (Choose all that apply)

28735 responses; 0 missing