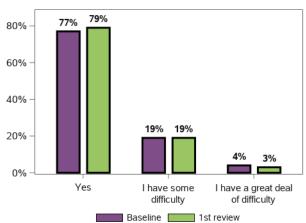

#### I am able to advocate (stand up) for my child: I am able to speak up if we have issues or problems

55703 responses; 453 missing