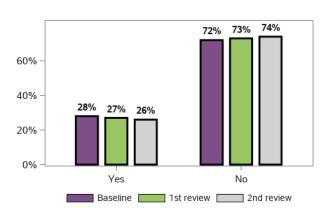

r problems



18629 responses, 2920 missing at baseline/ 2nd review 16562 responses, 4987 missing at 1st review

### Appendix B.4.3 - Rights and advocacy (continued)

What barrier to access and/or advocacy have you experienced? (choose all that apply)



16933 responses, 4616 missing at baseline/ 2nd review

15035 responses, 6514 missing at 1st review

### Appendix B.4.4 - Families feel supported

#### I have friends and family that I see as often as I like



18812 responses, 2737 missing at baseline/ 2nd review 16714 responses, 4835 missing at 1st review

# I have people who I can ask for practical help as often as I need



18812 responses, 2737 missing at baseline/ 2nd review 16714 responses, 4835 missing at 1st review

### I have people who I can ask for childcare as often as I need



18812 responses, 2737 missing at baseline/ 2nd review 16714 responses, 4835 missing at 1st review

# I have people who I can talk to for emotional support as often as I need



18812 responses, 2737 missing at baseline/ 2nd review 16714 responses, 4835 missing at 1st review

### Appendix B.4.4 - Families feel supported (continued)

# I have as much contact with other parents of children with disability as I would like



315 responses, 0 missing at baseline/ 2nd review

313 responses, 0 missing at 1st review

### Appendix B.4.5 - Access to services

How would you describe your relationship with services



304 responses, 11 missing at baseline/ 2nd review

302 responses, 11 missing at 1st review

### Appendix B.4.6 - Families help their children develop and learn

# I know what specialis