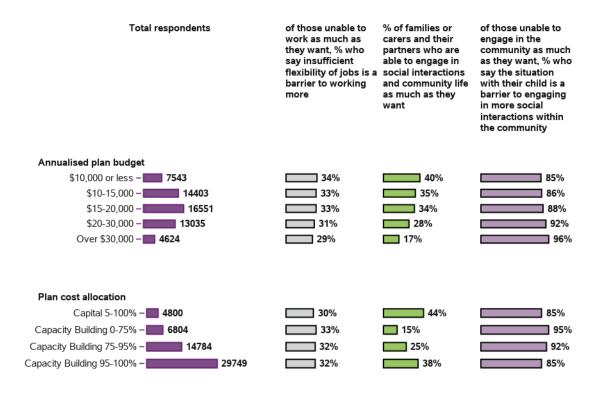

#### I/(my partner and I) am/are able to work as much as I/we want

54845 responses; 1311 missing

#### What are the barriers to working more? (Choose all that apply)

28735 responses; 0 missing

#### I/(my partner and I) am/are able to engage in social interactions and community life as much as I/we want

54321 responses; 1835 missing

#### Appendix B.1.8 - Families enjoy health and wellbeing (continued)

What are the barriers to engaging more in social interactions and community life? (Choose all that apply)

35859 responses; 0 missing