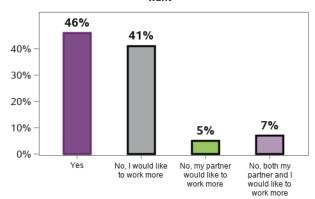

#### I/(my partner and I) am/are able to work as much as I/we want

54845 responses; 1311 missing