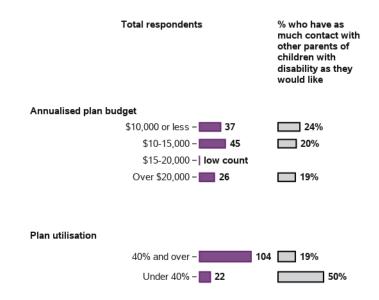

# I have as much contact with other parents of children with disability as I would like

- 126 responses, 0 missing at baseline/ 3rd review
- 125 responses, 0 missing at 1st review
- 125 responses, 0 missing at 2nd review