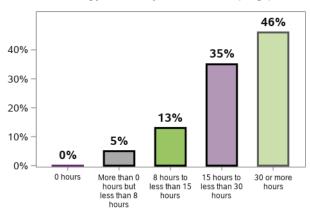

#### What are the typical hours per week worked (range)?

25215 responses; 864 missing