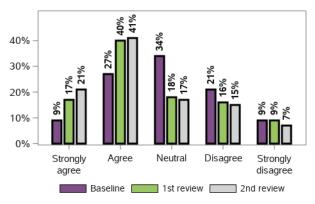

#### I understand my rights and the rights of my child

1458 responses; 0 missing