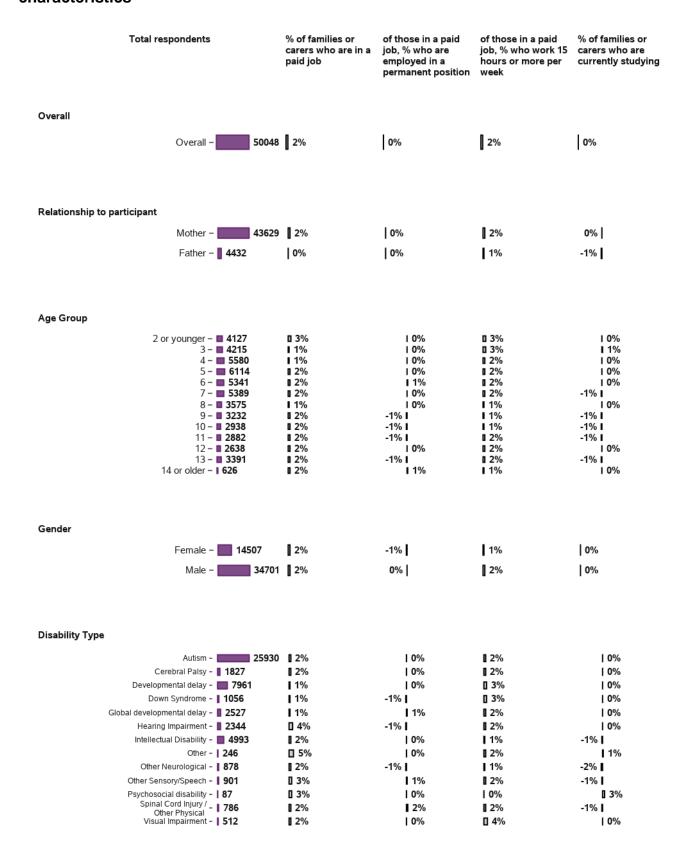

# Appendix B.6.1 - Family member/carer information Change in longitudinal indicators from baseline to first review for SF - by participant characteristics (continued)

| Total respondents                                  |                  | % of families or<br>carers who are in a<br>paid job | of those in a paid<br>job, % who are<br>employed in a<br>permanent position | of those in a paid<br>job, % who work 15<br>hours or more per<br>week | % of families or<br>carers who are<br>currently studying |
|----------------------------------------------------|------------------|-----------------------------------------------------|-----------------------------------------------------------------------------|-----------------------------------------------------------------------|----------------------------------------------------------|
| Level of function                                  |                  |                                                     |                                                                             |                                                                       |                                                          |
| High -                                             | 24996            | 2%                                                  | 0%                                                                          | 2%                                                                    | 0%                                                       |
| Medium -                                           | 16762            | 2%                                                  | -1%                                                                         | 2%                                                                    | 0%                                                       |
| Low -                                              | 8290             | 1%                                                  | 0%                                                                          | 2%                                                                    | 0%                                                       |
| Indigenous Status                                  |                  |                                                     |                                                                             |                                                                       |                                                          |
| Indigenous -                                       | 3347             | 0%                                                  | 1%                                                                          | 2%                                                                    | 0%                                                       |
| Non-Indigenous –                                   | 38047            | 2%                                                  | 0%                                                                          | 2%                                                                    | 0%                                                       |
| CALD Status                                        |                  |                                                     |                                                                             |                                                                       |                                                          |
| CALD -                                             | 3896             | 1%                                                  | 1%                                                                          | 3%                                                                    | 0%                                                       |
| Non-CALD =                                         | 44851            | 2%                                                  | 0%                                                                          | 2%                                                                    | 0%                                                       |
| State/ Territory                                   |                  |                                                     |                                                                             |                                                                       |                                                          |
|                                                    | 16423<br>15402   | I 1%<br>I 2%                                        | 0% I<br>0% I                                                                | <b>I</b> 2%<br><b>I</b> 1%                                            | I 0%<br>I 0%                                             |
| QLD -                                              | 9998             | <b>1</b> 2%                                         | 0% I                                                                        | 2%                                                                    | 1 0%                                                     |
|                                                    | ■ 3037<br>■ 2719 | □ 3%<br>□ 2%                                        | 0%  <br>-1% <b> </b>                                                        | <b>□ 3%</b><br><b>■ 2%</b>                                            | -1% <b> </b><br>-2% <b> </b>                             |
| TAS -                                              | 1226             | I 1%                                                | -1% I                                                                       | -1% I                                                                 | -1% <b>I</b>                                             |
| ACT –<br>NT –                                      |                  | <b>□</b> 2%<br><b>□</b> 4%                          | -1%  <br>0%                                                                 | I 0%<br>0 4%                                                          | 1%<br>  2%                                               |
| Remoteness                                         |                  |                                                     |                                                                             |                                                                       |                                                          |
| Major Cities -                                     | 33517            | 2%                                                  | 0%                                                                          | 2%                                                                    | 0%                                                       |
| Regional (population _<br>greater than 50000)      | 5726             | 2%                                                  | 0%                                                                          | 2%                                                                    | 0%                                                       |
| Regional (population _<br>between 15000 and 50000) | 4301             | 1%                                                  | 0%                                                                          | 2%                                                                    | 0%                                                       |
| Regional (population _<br>between 5000 and 15000)  | 2216             | 2%                                                  | 0%                                                                          | 2%                                                                    | -1%                                                      |
| Regional (population _<br>less than 5000)          | 3661             | 2%                                                  | -1%                                                                         | 2%                                                                    | -1%                                                      |
| Remote/Very Remote -                               | 619              | [] 3%                                               | -2%                                                                         | [] 4%                                                                 | 1%                                                       |
| Scheme Access Criteria                             |                  |                                                     |                                                                             |                                                                       |                                                          |
| Disability Met –                                   | 31583            | 2%                                                  | 0%                                                                          | 2%                                                                    | 0%                                                       |
| Benefit from EI -                                  | 18308            | 2%                                                  | 0%                                                                          | 2%                                                                    | 0%                                                       |

# Appendix B.6.1 - Family member/carer information Change in longitudinal indicators from baseline to first review for SF - by participant characteristics (continued)

| Total respondents                 | % of families or<br>carers who are in a<br>paid job | of those in a paid<br>job, % who are<br>employed in a<br>permanent position | of those in a paid<br>job, % who work 15<br>hours or more per<br>week | % of families or<br>carers who are<br>currently studying |
|-----------------------------------|-----------------------------------------------------|-----------------------------------------------------------------------------|-----------------------------------------------------------------------|----------------------------------------------------------|
| Scheme Entry Type                 |                                                     |                                                                             |                                                                       |                                                          |
| New - 24201                       | <b>1</b> 2%                                         | 0%                                                                          | 2%                                                                    | 0%                                                       |
| State - 19899                     | <b>1</b> 2%                                         | 0%                                                                          | <b>1</b> 2%                                                           | 0%                                                       |
| Commonwealth - 5948               | 2%                                                  | -1%                                                                         | 2%                                                                    | 0%                                                       |
|                                   |                                                     |                                                                             |                                                                       |                                                          |
| Plan management type              |                                                     |                                                                             |                                                                       |                                                          |
| Agency Managed - 19596            | 2%                                                  | 0%                                                                          | 2%                                                                    | 0%                                                       |
| Plan Managed - 🔃 8533             | 2%                                                  | 0%                                                                          | 1%                                                                    | -1% <b> </b>                                             |
| Self Managed Fully - 14343        | 2%                                                  | 0%                                                                          | 2%                                                                    | 0%                                                       |
| Self Managed Partly - 7559        | <b>2</b> %                                          | 0%                                                                          | <b>1</b> 2%                                                           | 0%                                                       |
| Annualised plan budget            |                                                     |                                                                             |                                                                       |                                                          |
| \$10,000 or less - 10271          | <b>3</b> %                                          | 0%                                                                          | 2%                                                                    | -1% <b> </b>                                             |
| \$10-15,000 - 16615               | 2%                                                  | 0%                                                                          | 2%                                                                    | 0%                                                       |
| \$15-20,000 - 11048               | 2%                                                  | 0%                                                                          | 2%                                                                    | 0%                                                       |
| \$20-30,000 - 6055                | 1 1%                                                | -1% <b> </b>                                                                | <b>1</b> 2%                                                           | 0%                                                       |
| Over \$30,000 – <b>6059</b>       | <b>[</b> 2%                                         | 0%                                                                          | <b>]</b> 2%                                                           | 0%                                                       |
| Plan cost allocation              |                                                     |                                                                             |                                                                       |                                                          |
| Capital 5-100% - <b>3740</b>      | 1%                                                  | 0%                                                                          | 2%                                                                    | 0%                                                       |
| Capacity Building 0-75% - 12142   | 2%                                                  | 0%                                                                          | 2%                                                                    | -1%                                                      |
| Capacity Building 75-95% - 12646  | 2%                                                  | 0%                                                                          | 2%                                                                    | 0%                                                       |
| Capacity Building 95-100% – 21504 | 2%                                                  | 0%                                                                          | 2%                                                                    | 0%                                                       |
| Plan utilisation                  |                                                     |                                                                             |                                                                       |                                                          |
| below 20% <b>- ■ 4919</b>         | 2%                                                  | I 0%                                                                        | <b>1</b> %                                                            | 0%                                                       |
| 20 - 40% - 7132                   | I 2%                                                | 10%                                                                         | I 2%                                                                  | 1 0%                                                     |
| 40 - 60% - 10959                  | I 2%                                                | I 0%                                                                        | I 2%                                                                  | 10%                                                      |
| 60 - 80% - 12691                  | 2%                                                  | 0%                                                                          | 2%                                                                    | 0%                                                       |
| 80% and over – <b>14347</b>       | 2%                                                  | 0%                                                                          | 1%                                                                    | 0%                                                       |