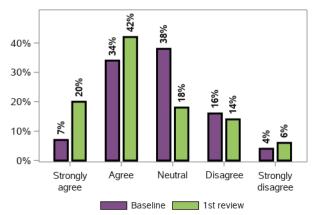

#### I am able to advocate (stand up) for my child: I am able to speak up if we have issues or problems

55703 responses; 453 missing