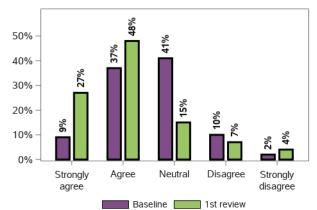

#### I am able to identify the needs of my child and family

55877 responses; 279 missing

I am able to access available services and supports to meet the needs of my child and family

55803 responses; 353 missing