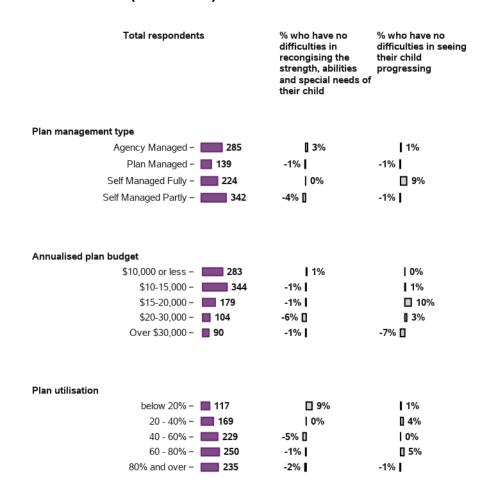

### I can see how my child is progressing

999 responses, 1 missing at baseline/ 1st review

### I can see how my child is progressing

315 responses, 0 missing at baseline/ 2nd review

313 responses, 0 missing at 1st review

#### I can see how my child is progressing

- 126 responses, 0 missing at baseline/ 3rd review
- 125 responses, 0 missing at 1st review
- 125 responses, 0 missing at 2nd review