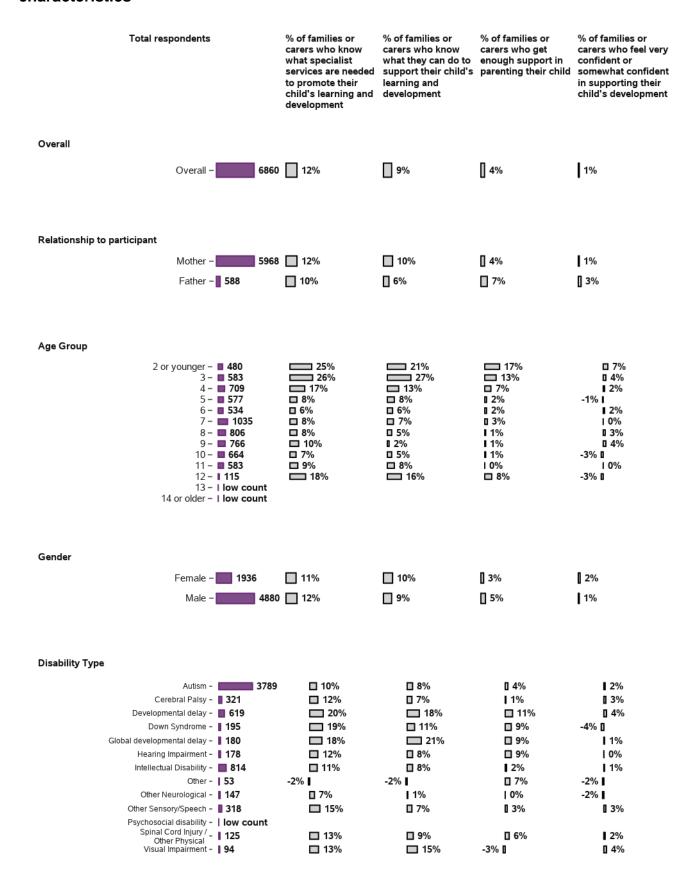

#### Appendix B.1.6 - Families help their children develop and learn

I know what specialist services are needed to promote my child's learning and development

55584 responses; 572 missing

I know what my family can do to support my child's learning and development

55536 responses; 620 missing