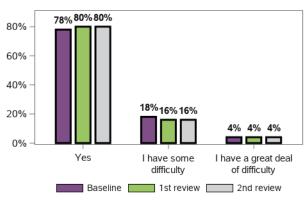

#### I feel that my child gets the support he/she needs

1458 responses; 0 missing

#### I feel that the services and supports have helped me to better care for my child with disability

1458 responses; 0 missing