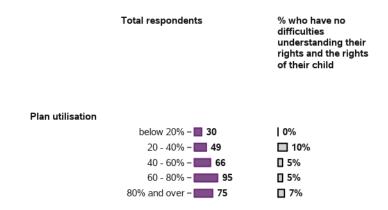

### I understand my rights and the rights of my child

126 responses, 0 missing at baseline/ 3rd review

125 responses, 0 missing at 1st review

125 responses, 0 missing at 2nd review