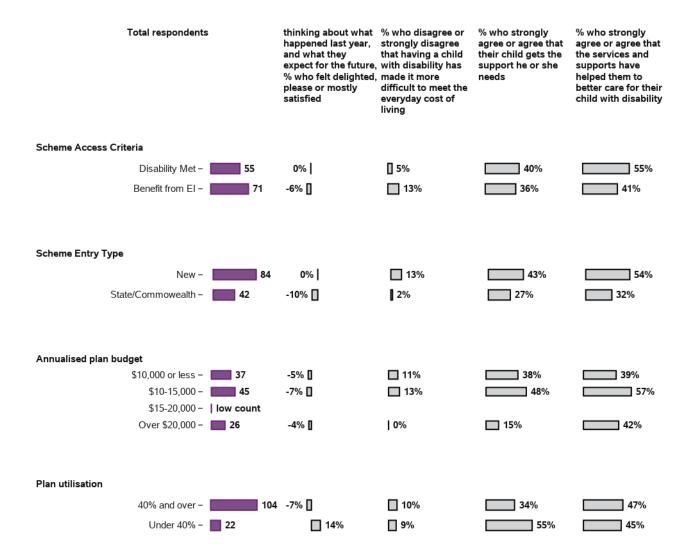

# I feel that having a child with a disability has made it more difficult for me to meet the everyday costs of living

1000 responses, 0 missing at baseline/ 1st review

### Thinking about what happened last year and what I expect for the future, I feel

1000 responses, 0 missing at baseline/ 1st review

### I feel that my child gets the support he/she needs

999 responses, 1 missing at baseline/ 1st review

#### I feel that the services and supports have helped me to better care for my child with disability

998 responses, 2 missing at baseline/ 1st review

#### I feel that having a child with a disability has made it more difficult for me to meet the everyday costs of living

#### I feel that my child gets the support he/she needs

1458 responses; 0 missing

#### I feel that the services and supports have helped me to better care for my child with disability

1458 responses; 0 missing