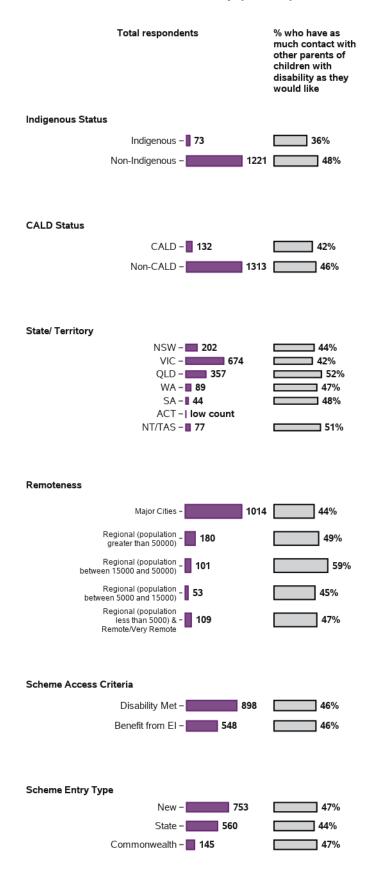

#### Appendix B.1.4 - Families feel supported (continued)

I have as much contact with other parents of children with disability as I would like

#### I understand my rights and the rights of my child

1458 responses; 0 missing