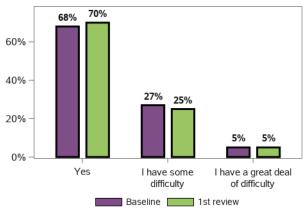

#### I am able to identify the needs of my child and family

55877 responses; 279 missing

I am able to access available services and supports to meet the needs of my child and family

55803 responses; 353 missing

#### I am able to advocate (stand up) for my child: I am able to speak up if we have issues or problems

55703 responses; 453 missing