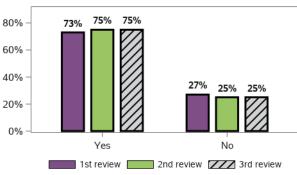

#### I am able to identify the needs of my child and family

55877 responses; 279 missing

I am able to access available services and supports to meet the needs of my child and family

55803 responses; 353 missing