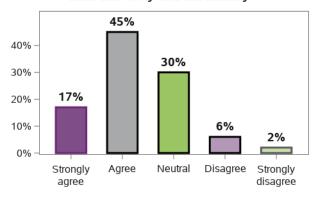

#### I am able to identify the needs of my child and family

55877 responses; 279 missing

I am able to access available services and supports to meet the needs of my child and family

55803 responses; 353 missing