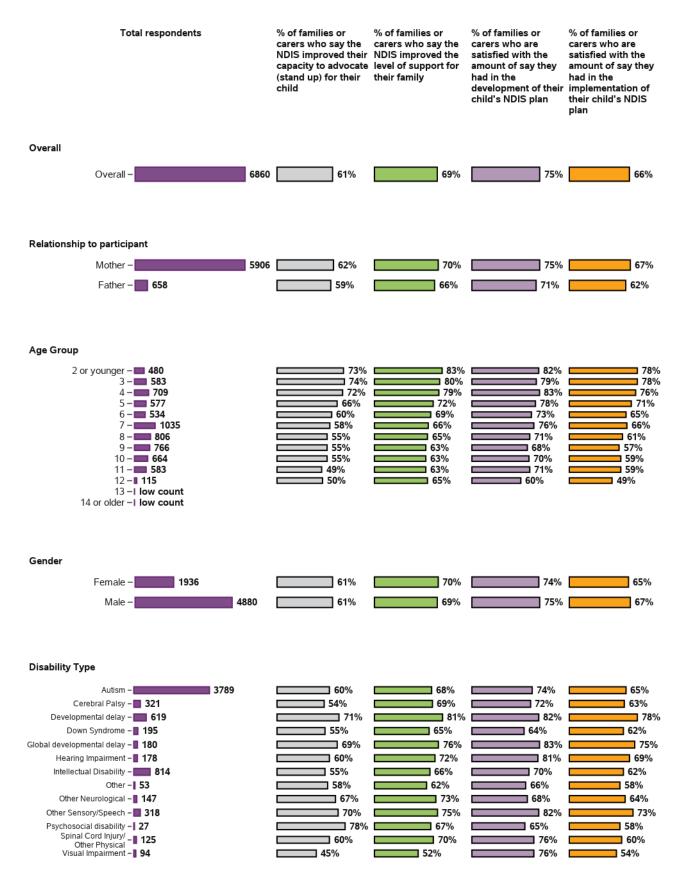

### I have people who I can talk to for emotional support as often as I need

5904 responses, 956 missing at baseline/ 3rd review 5074 responses, 1786 missing at 1st review 4268 responses, 2592 missing at 2nd review

### Appendix B.5.4 - Families feel supported (continued)

# I have as much contact with other parents of children with disability as I would like

- 126 responses, 0 missing at baseline/ 3rd review
- 125 responses, 0 missing at 1st review
- 125 responses, 0 missing at 2nd review