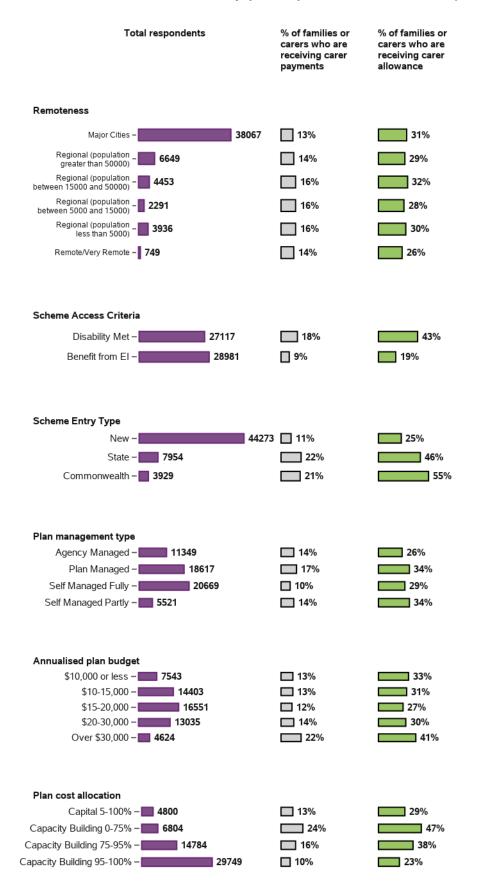

#### Please specify whether you currently receive any government benefits

56156 responses; 0 missing