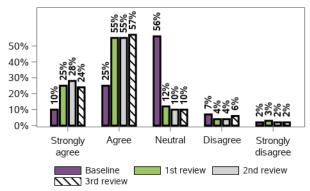

### I can see how my child is progressing

999 responses, 1 missing at baseline/ 1st review