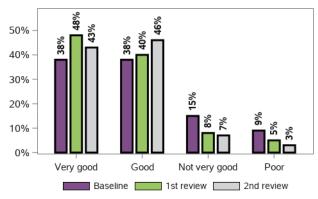

### In general, my health is

45362 responses, 4686 missing at baseline/ 1st review

Baseline 1st review