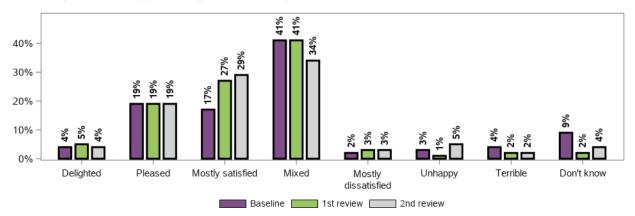

### Thinking about what happened last year and what I expect for the future, I feel

1000 responses, 0 missing at baseline/ 1st review