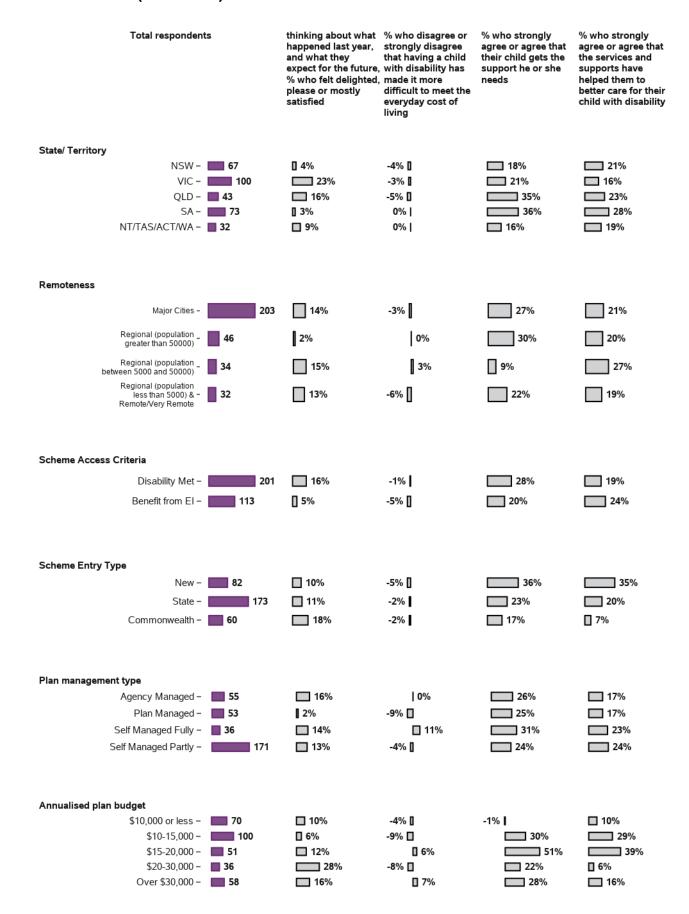

# I feel that having a child with a disability has made it more difficult for me to meet the everyday costs of living

1000 responses, 0 missing at baseline/ 1st review

### Thinking about what happened last year and what I expect for the future, I feel

1000 responses, 0 missing at baseline/ 1st review

### I feel that my child gets the support he/she needs

999 responses, 1 missing at baseline/ 1st review

#### I feel that the services and supports have helped me to better care for my child with disability

998 responses, 2 missing at baseline/ 1st review