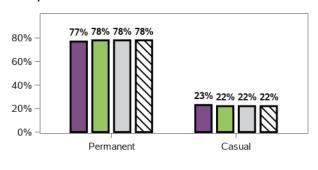

interactions and community life? (Choose all that apply)



Baseline 1st review 2nd review

12140 responses, 9409 missing at baseline/ 2nd review 10690 responses, 10859 missing at 1st review

# Appendix B.5 - Family/carers of participants aged 0 to 14 - Longitudinal indicators from baseline to third review - C3 cohort - aggregate

### Appendix B.5.1 - Family member/carer information

### What is your relationship to the participant?



5904 responses, 956 missing at baseline/ 3rd review 5074 responses, 1786 missing at 1st review 4268 responses, 2592 missing at 2nd review

#### Are you currently working in a paid job?



5904 responses, 956 missing at baseline/ 3rd review 5074 responses, 1786 missing at 1st review 4268 responses, 2592 missing at 2nd review

#### Is it permanent or casual?



3rd review
2240 responses, 4620 missing at baseline/ 3rd review
1952 responses, 4908 missing at 1st review

1601 responses, 5259 missing at 2nd review

1st review 2nd review

### What are the typical hours per week worked (range)?



2160 responses, 4700 missing at baseline/ 3rd review 1881 responses, 4979 missing at 1st review 1541 responses, 5319 missing at 2nd review

### Are you currently studying?

Baseline



5435 responses, 1425 missing at baseline/ 3rd review 4660 responses, 2200 missing at 1st review 3917 responses, 2943 missing at 2nd review

### Appendix B.5.2 - Government benefits

# Please specify whether you currently receive any government benefits



5904 responses, 956 missing at baseline/ 3rd review

5074 responses, 1786 missing at 1st review

4268 responses, 2592 missi