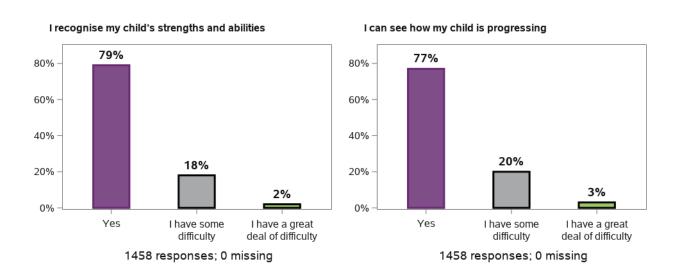

#### I recognise my child's strengths and abilities

315 responses, 0 missing at baseline/ 2nd review

313 responses, 0 missing at 1st review

### I can see how my child is progressing

315 responses, 0 missing at baseline/ 2nd review

313 responses, 0 missing at 1st review

#### I recognise my child's strengths and abilities

- 126 responses, 0 missing at baseline/ 3rd review
- 125 responses, 0 missing at 1st review
- 125 responses, 0 missing at 2nd review

#### I can see how my child is progressing

- 126 responses, 0 missing at baseline/ 3rd review
- 125 responses, 0 missing at 1st review
- 125 responses, 0 missing at 2nd review