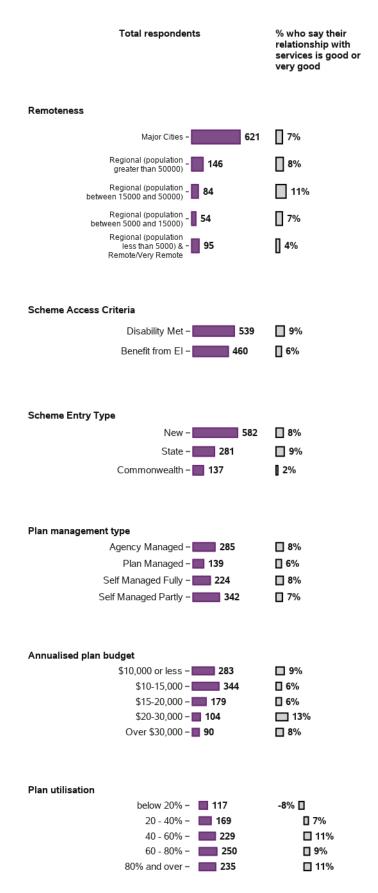

#### **Appendix B.1.5 - Access to services**

How would you describe your relationship with services

1458 responses; 0 missing

1458 responses; 0 missing

### How would you describe your relationship with services

988 responses, 12 missing at baseline/ 1st review