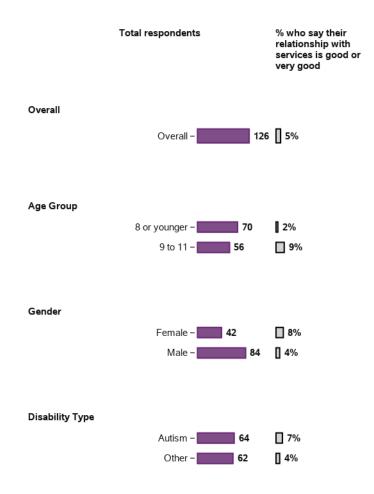

#### **Appendix B.1.5 - Access to services**

How would you describe your relationship with services

1458 responses; 0 missing

1458 responses; 0 missing

### Appendix B.5.5 - Access to services

How would you describe your relationship with services

- 117 responses, 9 missing at baseline/ 3rd review
- 117 responses, 8 missing at 1st review
- 116 responses, 9 missing at 2nd review