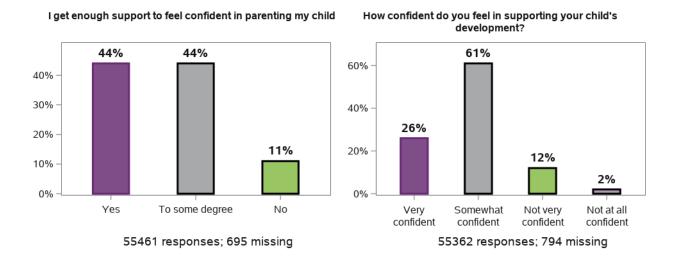

#### I get enough support to feel confident in parenting my child

45280 responses, 4768 missing at baseline/ 1st review

# How confident do you feel in supporting your child's development?

45241 responses, 4807 missing at baseline/ 1st review

### I get enough support to feel confident in parenting my child

18570 responses, 2979 missing at baseline/ 2nd review 16510 responses, 5039 missing at 1st review

# How confident do you feel in supporting your child's development?

18571 responses, 2978 missing at baseline/ 2nd review 16514 responses, 5035 missing at 1st review

#### I get enough support to feel confident in parenting my child

5783 responses, 1077 missing at baseline/ 3rd review 4969 responses, 1891 missing at 1st review

4184 responses, 2676 missing at 2nd review

#### How confident do you feel in supporting your child's development?

5778 responses, 1082 missing at baseline/ 3rd review 4965 responses, 1895 missing at 1st review

4179 responses, 2681 missing at 2nd review