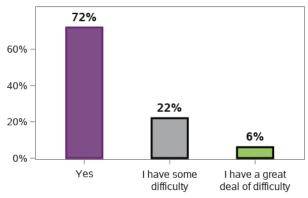

#### I am able to identify the needs of my child and family

55877 responses; 279 missing

I am able to access available services and supports to meet the needs of my child and family

55803 responses; 353 missing