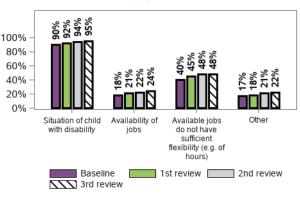

# What are the barriers to working more? (Choose all that apply)

23920 responses, 26128 missing at baseline/ 1st review