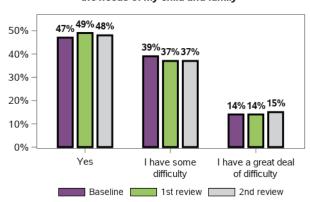

#### I am able to identify the needs of my child and family

55877 responses; 279 missing

I am able to access available services and supports to meet the needs of my child and family

55803 responses; 353 missing