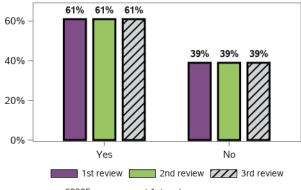

### Thinking about what happened last year and what I expect for the future, I feel

1000 responses, 0 missing at baseline/ 1st review

#### Thinking about what happened last year and what I expect for the future, I feel

315 responses, 0 missing at baseline/ 2nd review

313 responses, 0 missing at 1st review

#### Thinking about what happened last year and what I expect for the future, I feel

- 126 responses, 0 missing at baseline/ 3rd review
- 125 responses, 0 missing at 1st review
- 125 responses, 0 missing at 2nd review