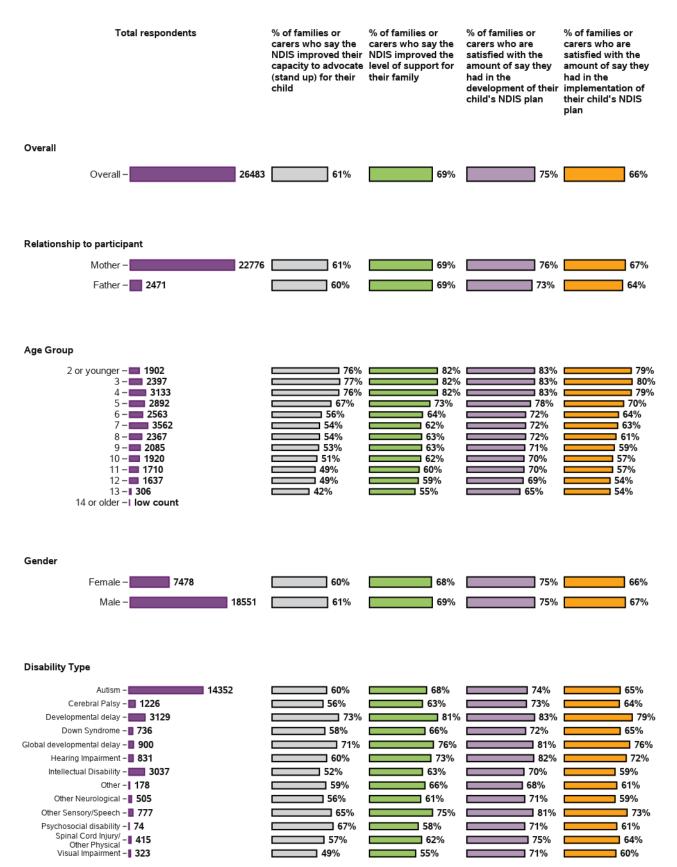

# Appendix B.2.3 - Rights and advocacy Baseline indicators for SF - by participant characteristics

# Appendix B.2.3 - Rights and advocacy Baseline indicators for SF - by participant characteristics (continued)