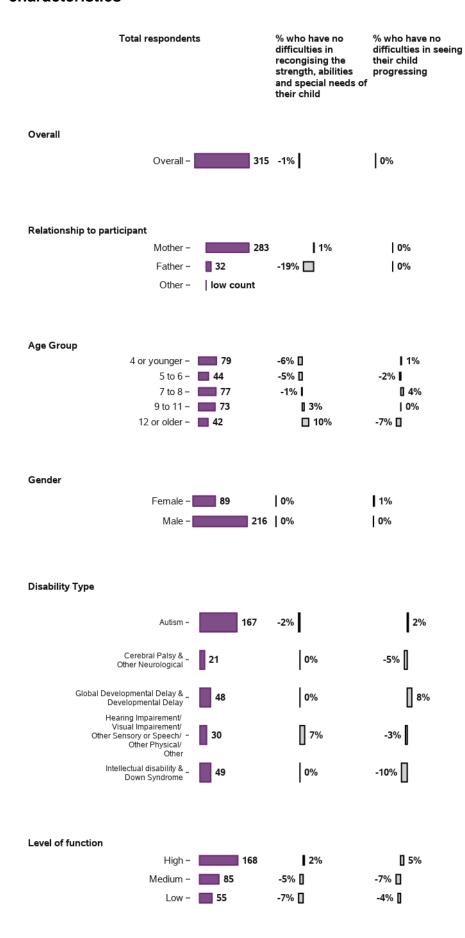

### I can see how my child is progressing

999 responses, 1 missing at baseline/ 1st review

### I can see how my child is progressing

315 responses, 0 missing at baseline/ 2nd review

313 responses, 0 missing at 1st review

#### I can see how my child is progressing

- 126 responses, 0 missing at baseline/ 3rd review
- 125 responses, 0 missing at 1st review
- 125 responses, 0 missing at 2nd review