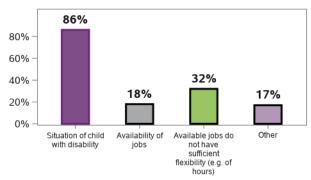

#### What are the barriers to working more? (Choose all that apply)

28735 responses; 0 missing