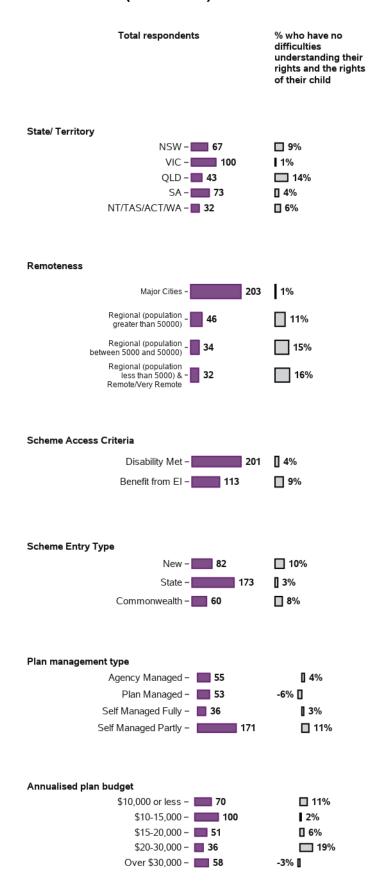

### I understand my rights and the rights of my child

126 responses, 0 missing at baseline/ 3rd review

125 responses, 0 missing at 1st review

125 responses, 0 missing at 2nd review