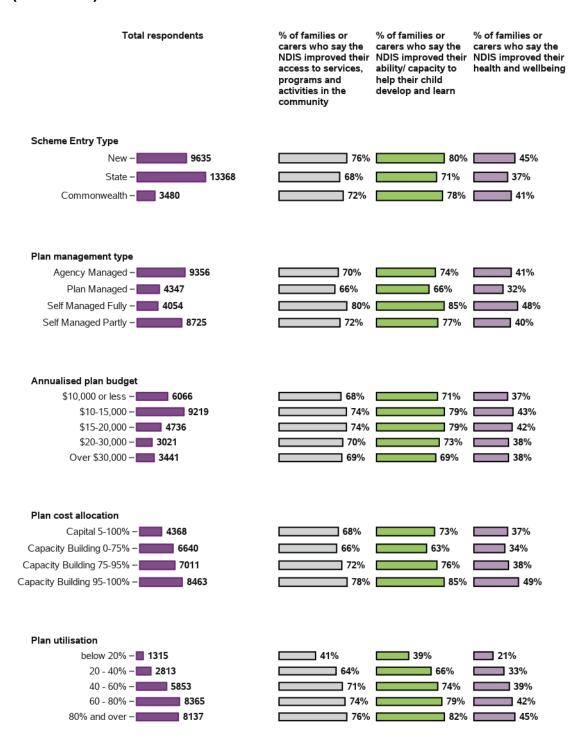

#### Appendix B.1.6 - Families help their children develop and learn

I know what specialist services are needed to promote my child's learning and development

55584 responses; 572 missing

I know what my family can do to support my child's learning and development

55536 responses; 620 missing

#### Appendix B.1.6 - Families help their children develop and learn (continued)

Appendix B.1.7 - Families understand their children's strengths, abilities and special needs

#### Appendix B.1.8 - Families enjoy health and wellbeing