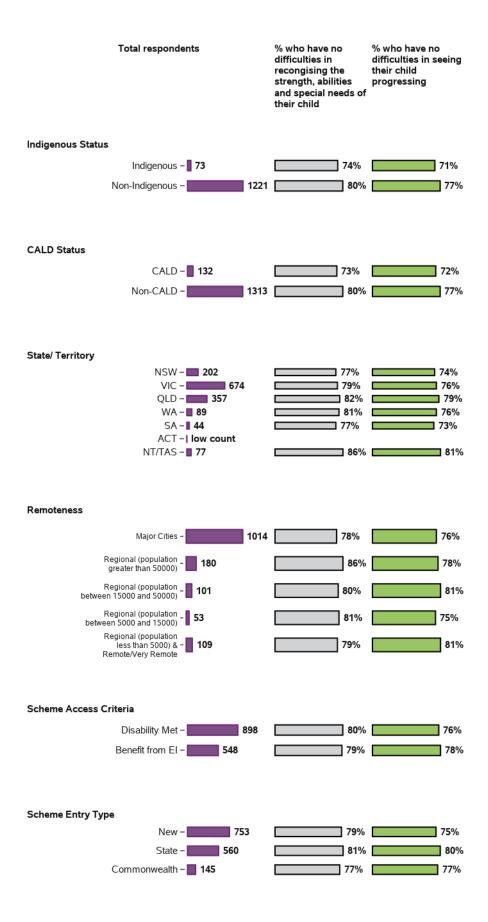

# Appendix B.5.7 - Families understand their children's strengths, abilities and special needs

#### I recognise my child's strengths and abilities

- 126 responses, 0 missing at baseline/ 3rd review
- 125 responses, 0 missing at 1st review
- 125 responses, 0 missing at 2nd review

#### I can see how my child is progressing

- 126 responses, 0 missing at baseline/ 3rd review
- 125 responses, 0 missing at 1st review
- 125 responses, 0 missing at 2nd review