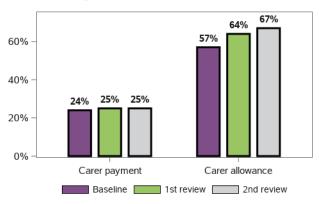

#### Please specify whether you currently receive any government benefits

56156 responses; 0 missing

# Please specify whether you currently receive any government benefits

45809 responses, 4239 missing at baseline/ 1st review

# Please specify whether you currently receive any government benefits

18812 responses, 2737 missing at baseline/ 2nd review

16714 responses, 4835 missing at 1st review

# Please specify whether you currently receive any government benefits

5904 responses, 956 missing at baseline/ 3rd review

5074 responses, 1786 missing at 1st review

4268 responses, 2592 missing at 2nd review