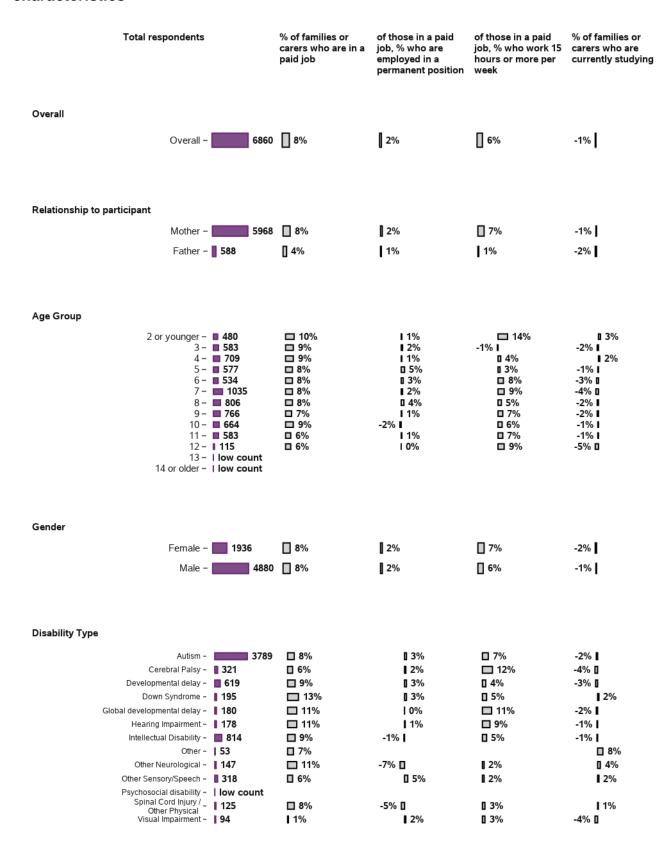

# Appendix B.6.1 - Family member/carer information Change in longitudinal indicators from baseline to first review for SF - by participant characteristics (continued)

| Total respondents                                  |                  | % of families or<br>carers who are in a<br>paid job | of those in a paid<br>job, % who are<br>employed in a<br>permanent position | of those in a paid<br>job, % who work 15<br>hours or more per<br>week | % of families or<br>carers who are<br>currently studying |
|----------------------------------------------------|------------------|-----------------------------------------------------|-----------------------------------------------------------------------------|-----------------------------------------------------------------------|----------------------------------------------------------|
| Level of function                                  |                  |                                                     |                                                                             |                                                                       |                                                          |
| High -                                             | 24996            | 2%                                                  | 0%                                                                          | 2%                                                                    | 0%                                                       |
| Medium -                                           | 16762            | 2%                                                  | -1%                                                                         | 2%                                                                    | 0%                                                       |
| Low -                                              | 8290             | 1%                                                  | 0%                                                                          | 2%                                                                    | 0%                                                       |
| Indigenous Status                                  |                  |                                                     |                                                                             |                                                                       |                                                          |
| Indigenous -                                       | 3347             | 0%                                                  | 1%                                                                          | 2%                                                                    | 0%                                                       |
| Non-Indigenous –                                   | 38047            | 2%                                                  | 0%                                                                          | 2%                                                                    | 0%                                                       |
| CALD Status                                        |                  |                                                     |                                                                             |                                                                       |                                                          |
| CALD -                                             | 3896             | 1%                                                  | 1%                                                                          | 3%                                                                    | 0%                                                       |
| Non-CALD =                                         | 44851            | 2%                                                  | 0%                                                                          | 2%                                                                    | 0%                                                       |
| State/ Territory                                   |                  |                                                     |                                                                             |                                                                       |                                                          |
|                                                    | 16423<br>15402   | I 1%<br>I 2%                                        | 0% I<br>0% I                                                                | <b>I</b> 2%<br><b>I</b> 1%                                            | I 0%<br>I 0%                                             |
| QLD -                                              | 9998             | <b>1</b> 2%                                         | 0% I                                                                        | 2%                                                                    | 1 0%                                                     |
|                                                    | ■ 3037<br>■ 2719 | □ 3%<br>□ 2%                                        | 0%  <br>-1% <b> </b>                                                        | <b>□ 3%</b><br><b>■ 2%</b>                                            | -1% <b> </b><br>-2% <b> </b>                             |
| TAS -                                              | 1226             | I 1%                                                | -1% I                                                                       | -1% I                                                                 | -1% <b>I</b>                                             |
| ACT –<br>NT –                                      |                  | <b>□</b> 2%<br><b>□</b> 4%                          | -1%  <br>0%                                                                 | I 0%<br>0 4%                                                          | 1%<br>  2%                                               |
| Remoteness                                         |                  |                                                     |                                                                             |                                                                       |                                                          |
| Major Cities -                                     | 33517            | 2%                                                  | 0%                                                                          | 2%                                                                    | 0%                                                       |
| Regional (population _<br>greater than 50000)      | 5726             | 2%                                                  | 0%                                                                          | 2%                                                                    | 0%                                                       |
| Regional (population _<br>between 15000 and 50000) | 4301             | 1%                                                  | 0%                                                                          | 2%                                                                    | 0%                                                       |
| Regional (population _<br>between 5000 and 15000)  | 2216             | 2%                                                  | 0%                                                                          | 2%                                                                    | -1%                                                      |
| Regional (population _<br>less than 5000)          | 3661             | 2%                                                  | -1%                                                                         | 2%                                                                    | -1%                                                      |
| Remote/Very Remote -                               | 619              | [] 3%                                               | -2%                                                                         | [] 4%                                                                 | 1%                                                       |
| Scheme Access Criteria                             |                  |                                                     |                                                                             |                                                                       |                                                          |
| Disability Met –                                   | 31583            | 2%                                                  | 0%                                                                          | 2%                                                                    | 0%                                                       |
| Benefit from EI -                                  | 18308            | 2%                                                  | 0%                                                                          | 2%                                                                    | 0%                                                       |