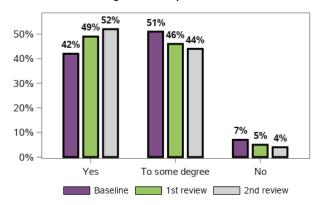

### Appendix B.5.3 - Rights and advocacy (continued)

What barrier to access and/or advocacy have you experienced? (choose all that apply)

4401 responses, 2459 missing at 1st review

3701 responses, 3159 missing at 2nd review