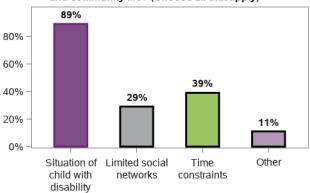

#### Appendix B.1.8 - Families enjoy health and wellbeing (continued)

What are the barriers to engaging more in social interactions and community life? (Choose all that apply)

35859 responses; 0 missing