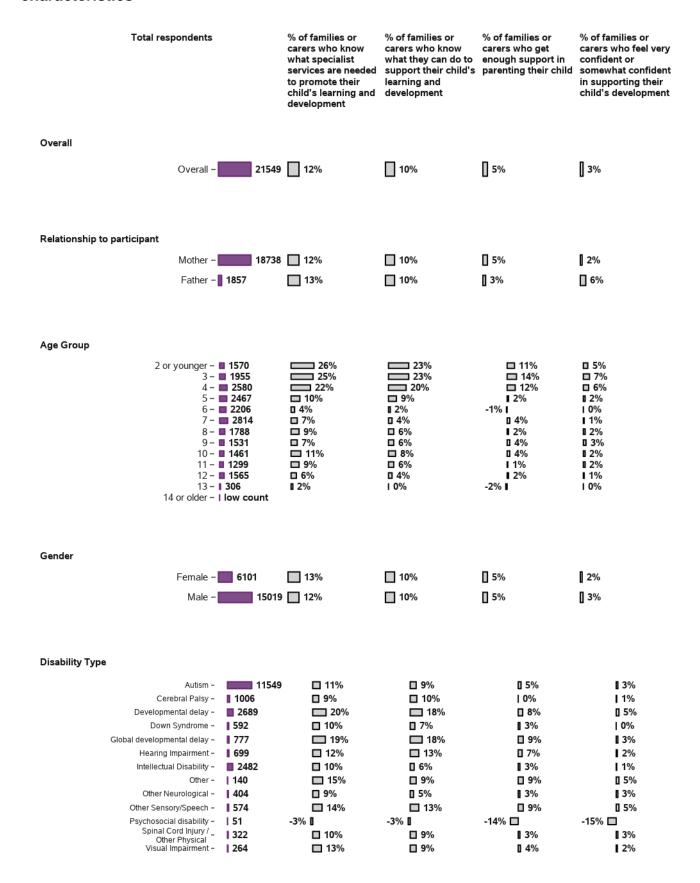

#### Appendix B.1.6 - Families help their children develop and learn

I know what specialist services are needed to promote my child's learning and development

55584 responses; 572 missing

I know what my family can do to support my child's learning and development

55536 responses; 620 missing