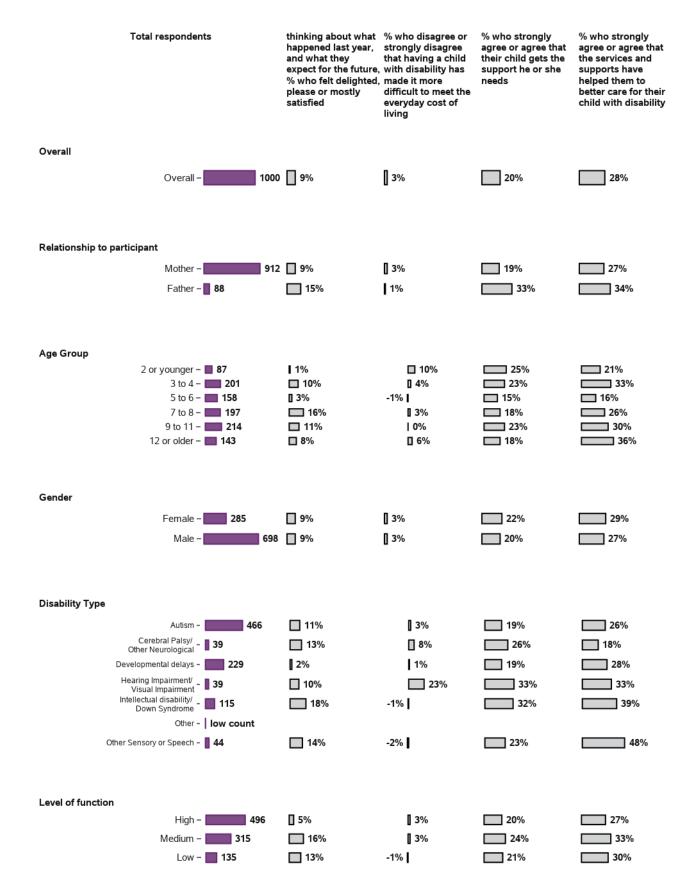

# Appendix B.6 - Family/carers of participants aged 0 to 14 - Change in longitudinal indicators from baseline to first review - C1 cohort - by participant characteristics

Appendix B.6.1 - Family member/carer information Change in longitudinal indicators from baseline to first review for SF - by participant characteristics

# Appendix B.6.1 - Family member/carer information Change in longitudinal indicators from baseline to first review for SF - by participant characteristics (continued)

| Total respondents                                  |                  | % of families or<br>carers who are in a<br>paid job | of those in a paid<br>job, % who are<br>employed in a<br>permanent position | of those in a paid<br>job, % who work 15<br>hours or more per<br>week | % of families or<br>carers who are<br>currently studying |
|----------------------------------------------------|------------------|-----------------------------------------------------|-----------------------------------------------------------------------------|-----------------------------------------------------------------------|----------------------------------------------------------|
| Level of function                                  |                  |                                                     |                                                                             |                                                                       |                                                          |
| High -                                             | 24996            | 2%                                                  | 0%                                                                          | 2%                                                                    | 0%                                                       |
| Medium -                                           | 16762            | 2%                                                  | -1%                                                                         | 2%                                                                    | 0%                                                       |
| Low -                                              | 8290             | 1%                                                  | 0%                                                                          | 2%                                                                    | 0%                                                       |
| Indigenous Status                                  |                  |                                                     |                                                                             |                                                                       |                                                          |
| Indigenous -                                       | 3347             | 0%                                                  | 1%                                                                          | 2%                                                                    | 0%                                                       |
| Non-Indigenous –                                   | 38047            | 2%                                                  | 0%                                                                          | 2%                                                                    | 0%                                                       |
| CALD Status                                        |                  |                                                     |                                                                             |                                                                       |                                                          |
| CALD -                                             | 3896             | 1%                                                  | 1%                                                                          | 3%                                                                    | 0%                                                       |
| Non-CALD =                                         | 44851            | 2%                                                  | 0%                                                                          | 2%                                                                    | 0%                                                       |
| State/ Territory                                   |                  |                                                     |                                                                             |                                                                       |                                                          |
|                                                    | 16423<br>15402   | I 1%<br>I 2%                                        | 0% I<br>0% I                                                                | <b>I</b> 2%<br><b>I</b> 1%                                            | I 0%<br>I 0%                                             |
| QLD -                                              | 9998             | <b>1</b> 2%                                         | 0% I                                                                        | 2%                                                                    | 1 0%                                                     |
|                                                    | ■ 3037<br>■ 2719 | □ 3%<br>□ 2%                                        | 0%  <br>-1% <b> </b>                                                        | <b>□ 3%</b><br><b>■ 2%</b>                                            | -1% <b> </b><br>-2% <b> </b>                             |
| TAS -                                              | 1226             | I 1%                                                | -1% I                                                                       | -1% I                                                                 | -1% <b>I</b>                                             |
| ACT –<br>NT –                                      |                  | <b>□</b> 2%<br><b>□</b> 4%                          | -1%  <br>0%                                                                 | I 0%<br>0 4%                                                          | 1%<br>  2%                                               |
| Remoteness                                         |                  |                                                     |                                                                             |                                                                       |                                                          |
| Major Cities -                                     | 33517            | 2%                                                  | 0%                                                                          | 2%                                                                    | 0%                                                       |
| Regional (population _<br>greater than 50000)      | 5726             | 2%                                                  | 0%                                                                          | 2%                                                                    | 0%                                                       |
| Regional (population _<br>between 15000 and 50000) | 4301             | 1%                                                  | 0%                                                                          | 2%                                                                    | 0%                                                       |
| Regional (population _<br>between 5000 and 15000)  | 2216             | 2%                                                  | 0%                                                                          | 2%                                                                    | -1%                                                      |
| Regional (population _<br>less than 5000)          | 3661             | 2%                                                  | -1%                                                                         | 2%                                                                    | -1%                                                      |
| Remote/Very Remote -                               | 619              | [] 3%                                               | -2%                                                                         | [] 4%                                                                 | 1%                                                       |
| Scheme Access Criteria                             |                  |                                                     |                                                                             |                                                                       |                                                          |
| Disability Met –                                   | 31583            | 2%                                                  | 0%                                                                          | 2%                                                                    | 0%                                                       |
| Benefit from EI -                                  | 18308            | 2%                                                  | 0%                                                                          | 2%                                                                    | 0%                                                       |