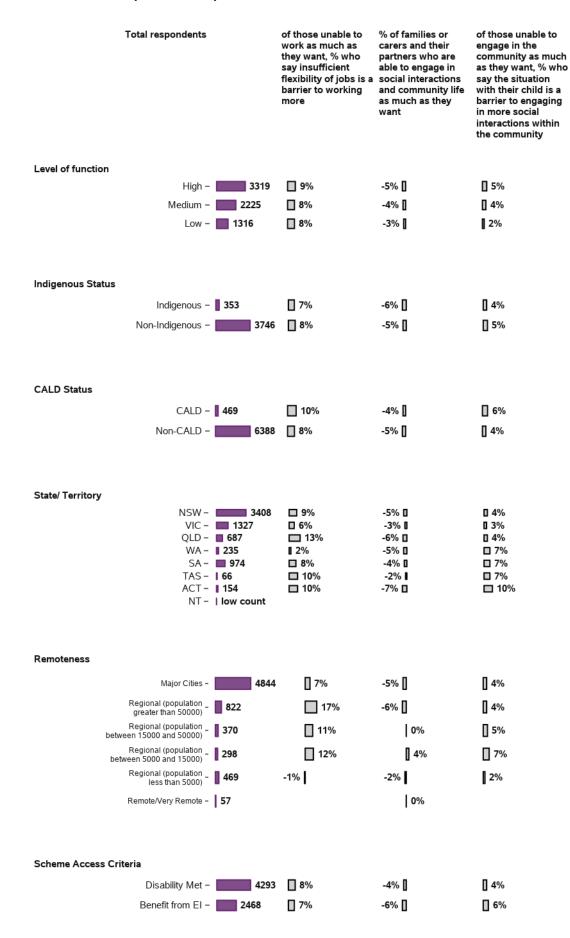

#### I/(my partner and I) am/are able to work as much as I/we want

54845 responses; 1311 missing

#### I/(my partner and I) am/are able to engage in social interactions and community life as much as I/we want

54321 responses; 1835 missing