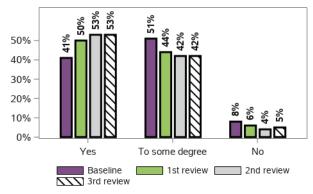

#### I feel that my child gets the support he/she needs

1458 responses; 0 missing

#### I feel that the services and supports have helped me to better care for my child with disability

1458 responses; 0 missing