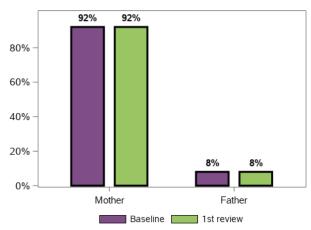

### What is your relationship to the participant?

45809 responses, 4239 missing at baseline/ 1st review