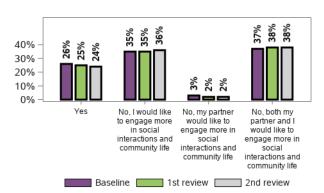

#### I/(my partner and I) am/are able to engage in social interactions and community life as much as I/we want

54321 responses; 1835 missing

#### Appendix B.1.8 - Families enjoy health and wellbeing (continued)

What are the barriers to engaging more in social interactions and community life? (Choose all that apply)

35859 responses; 0 missing