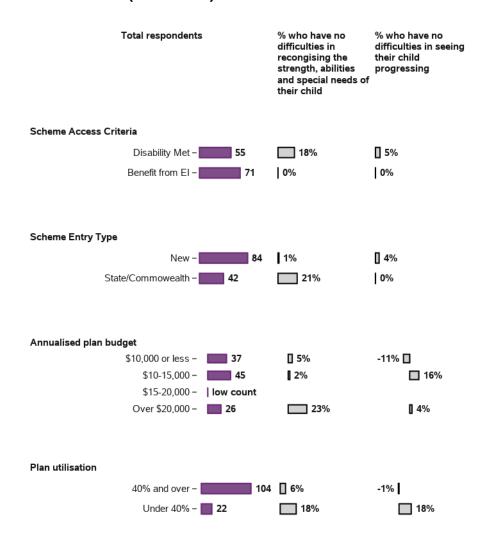

# Appendix B.2.7 - Families understand their children's strengths, abilities and special needs Baseline indicators for LF - by participant characteristics

# Appendix B.2.7 - Families understand their children's strengths, abilities and special needs Baseline indicators for LF - by participant characteristics (continued)