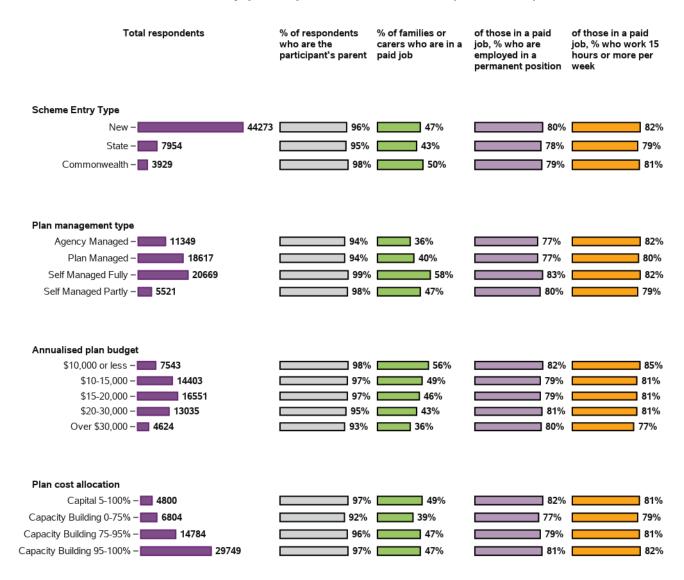

#### Appendix B.1.1 - Family member/carer information

56156 responses; 0 missing

#### Are you currently working in a paid job?

56156 responses; 0 missing

#### Is it permanent or casual?

26079 responses; 0 missing

#### What are the typical hours per week worked (range)?

25215 responses; 864 missing