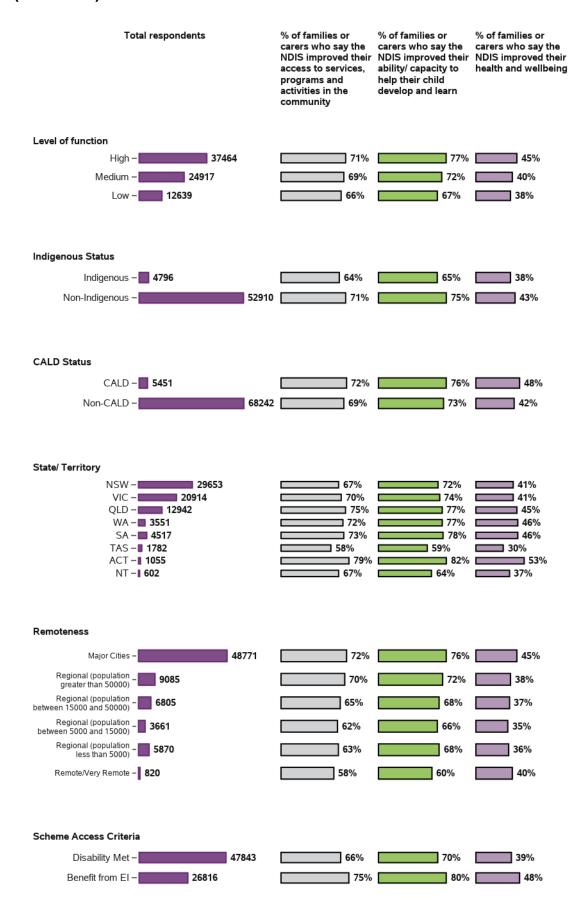

# Appendix B.2.6 - Families help their children develop and learn Baseline indicators for SF - by participant characteristics

# Appendix B.2.6 - Families help their children develop and learn Baseline indicators for SF - by participant characteristics (continued)