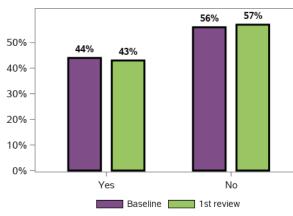

#### I/(my partner and I) am/are able to work as much as I/we want

54845 responses; 1311 missing