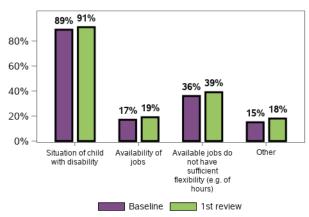

#### What are the barriers to working more? (Choose all that apply)

28735 responses; 0 missing