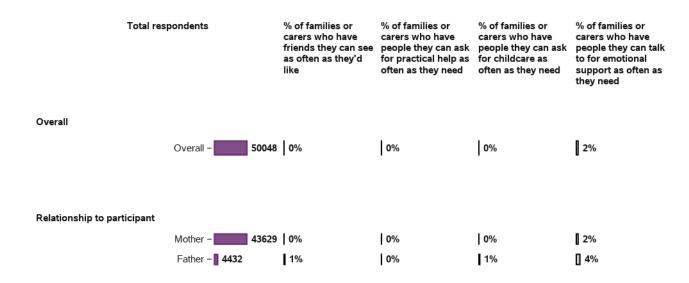

### I have friends and family that I see as often as I like

45809 responses, 4239 missing at baseline/ 1st review

# I have people who I can ask for practical help as often as I need

45809 responses, 4239 missing at baseline/ 1st review

### I have people who I can ask for childcare as often as I need

45809 responses, 4239 missing at baseline/ 1st review

# I have people who I can talk to for emotional support as often as I need

45809 responses, 4239 missing at baseline/ 1st review