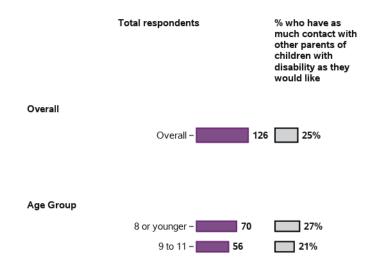

#### Appendix B.1.4 - Families feel supported (continued)

I have as much contact with other parents of children with disability as I would like

# I have as much contact with other parents of children with disability as I would like

- 126 responses, 0 missing at baseline/ 3rd review
- 125 responses, 0 missing at 1st review
- 125 responses, 0 missing at 2nd review