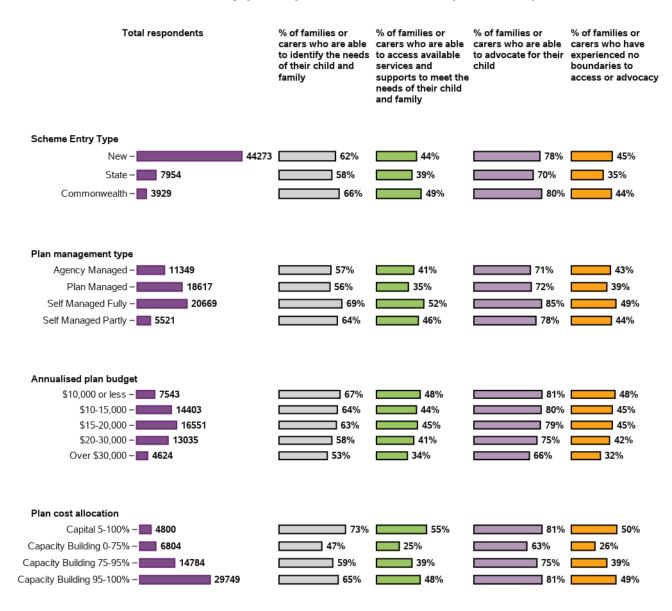

#### I am able to identify the needs of my child and family

55877 responses; 279 missing

I am able to access available services and supports to meet the needs of my child and family

55803 responses; 353 missing

#### I am able to advocate (stand up) for my child: I am able to speak up if we have issues or problems

55703 responses; 453 missing