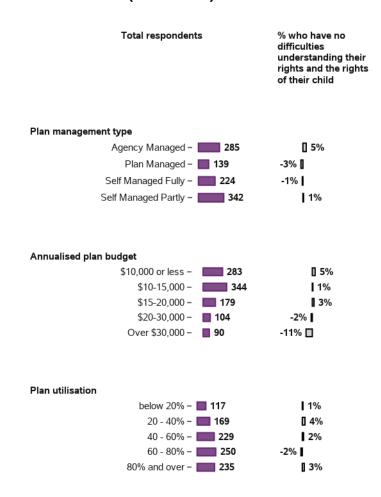

### I understand my rights and the rights of my child

126 responses, 0 missing at baseline/ 3rd review

125 responses, 0 missing at 1st review

125 responses, 0 missing at 2nd review