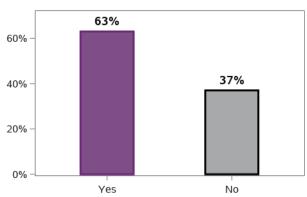

#### I am able to advocate (stand up) for my child: I am able to speak up if we have issues or problems

55703 responses; 453 missing