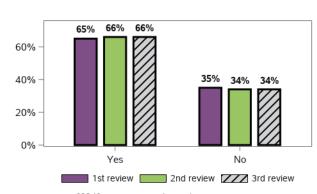

#### I am able to advocate (stand up) for my child: I am able to speak up if we have issues or problems

55703 responses; 453 missing