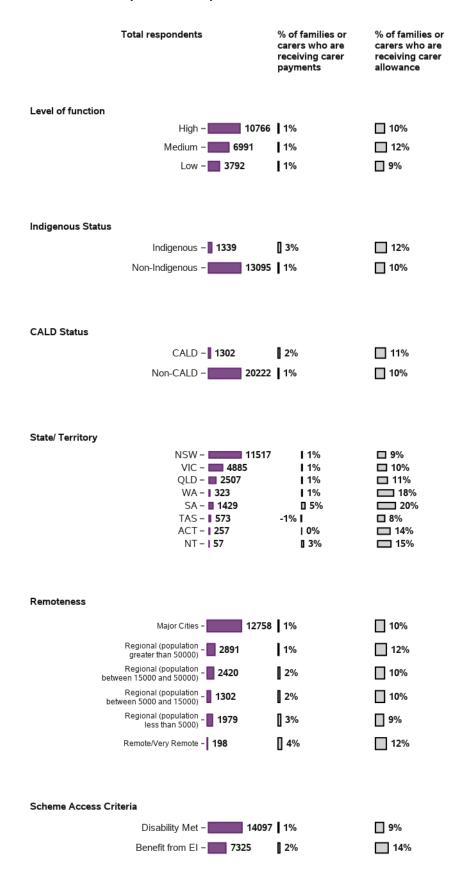

# Appendix B.6.1 - Family member/carer information Change in longitudinal indicators from baseline to first review for SF - by participant characteristics (continued)

| Total respondents                                  |                  | % of families or<br>carers who are in a<br>paid job | of those in a paid<br>job, % who are<br>employed in a<br>permanent position | of those in a paid<br>job, % who work 15<br>hours or more per<br>week | % of families or<br>carers who are<br>currently studying |
|----------------------------------------------------|------------------|-----------------------------------------------------|-----------------------------------------------------------------------------|-----------------------------------------------------------------------|----------------------------------------------------------|
| Level of function                                  |                  |                                                     |                                                                             |                                                                       |                                                          |
| High -                                             | 24996            | 2%                                                  | 0%                                                                          | 2%                                                                    | 0%                                                       |
| Medium -                                           | 16762            | 2%                                                  | -1%                                                                         | 2%                                                                    | 0%                                                       |
| Low -                                              | 8290             | 1%                                                  | 0%                                                                          | 2%                                                                    | 0%                                                       |
| Indigenous Status                                  |                  |                                                     |                                                                             |                                                                       |                                                          |
| Indigenous -                                       | 3347             | 0%                                                  | 1%                                                                          | 2%                                                                    | 0%                                                       |
| Non-Indigenous –                                   | 38047            | 2%                                                  | 0%                                                                          | 2%                                                                    | 0%                                                       |
| CALD Status                                        |                  |                                                     |                                                                             |                                                                       |                                                          |
| CALD -                                             | 3896             | 1%                                                  | 1%                                                                          | 3%                                                                    | 0%                                                       |
| Non-CALD =                                         | 44851            | 2%                                                  | 0%                                                                          | 2%                                                                    | 0%                                                       |
| State/ Territory                                   |                  |                                                     |                                                                             |                                                                       |                                                          |
|                                                    | 16423<br>15402   | I 1%<br>I 2%                                        | 0% I<br>0% I                                                                | <b>I</b> 2%<br><b>I</b> 1%                                            | I 0%<br>I 0%                                             |
| QLD -                                              | 9998             | <b>1</b> 2%                                         | 0% I                                                                        | 2%                                                                    | 1 0%                                                     |
|                                                    | ■ 3037<br>■ 2719 | □ 3%<br>□ 2%                                        | 0%  <br>-1% <b> </b>                                                        | <b>□ 3%</b><br><b>■ 2%</b>                                            | -1% <b> </b><br>-2% <b> </b>                             |
| TAS -                                              | 1226             | I 1%                                                | -1% I                                                                       | -1% I                                                                 | -1% <b>I</b>                                             |
| ACT –<br>NT –                                      |                  | <b>□</b> 2%<br><b>□</b> 4%                          | -1%  <br>0%                                                                 | I 0%<br>0 4%                                                          | 1%<br>  2%                                               |
| Remoteness                                         |                  |                                                     |                                                                             |                                                                       |                                                          |
| Major Cities -                                     | 33517            | 2%                                                  | 0%                                                                          | 2%                                                                    | 0%                                                       |
| Regional (population _<br>greater than 50000)      | 5726             | 2%                                                  | 0%                                                                          | 2%                                                                    | 0%                                                       |
| Regional (population _<br>between 15000 and 50000) | 4301             | 1%                                                  | 0%                                                                          | 2%                                                                    | 0%                                                       |
| Regional (population _<br>between 5000 and 15000)  | 2216             | 2%                                                  | 0%                                                                          | 2%                                                                    | -1%                                                      |
| Regional (population _<br>less than 5000)          | 3661             | 2%                                                  | -1%                                                                         | 2%                                                                    | -1%                                                      |
| Remote/Very Remote -                               | 619              | [] 3%                                               | -2%                                                                         | [] 4%                                                                 | 1%                                                       |
| Scheme Access Criteria                             |                  |                                                     |                                                                             |                                                                       |                                                          |
| Disability Met –                                   | 31583            | 2%                                                  | 0%                                                                          | 2%                                                                    | 0%                                                       |
| Benefit from EI -                                  | 18308            | 2%                                                  | 0%                                                                          | 2%                                                                    | 0%                                                       |

# Appendix B.6.1 - Family member/carer information Change in longitudinal indicators from baseline to first review for SF - by participant characteristics (continued)

| Total respondents                 | % of families or<br>carers who are in a<br>paid job | of those in a paid<br>job, % who are<br>employed in a<br>permanent position | of those in a paid<br>job, % who work 15<br>hours or more per<br>week | % of families or<br>carers who are<br>currently studying |
|-----------------------------------|-----------------------------------------------------|-----------------------------------------------------------------------------|-----------------------------------------------------------------------|----------------------------------------------------------|
| Scheme Entry Type                 |                                                     |                                                                             |                                                                       |                                                          |
| New - 24201                       | <b>1</b> 2%                                         | 0%                                                                          | 2%                                                                    | 0%                                                       |
| State - 19899                     | <b>1</b> 2%                                         | 0%                                                                          | <b>1</b> 2%                                                           | 0%                                                       |
| Commonwealth - 5948               | 2%                                                  | -1%                                                                         | 2%                                                                    | 0%                                                       |
|                                   |                                                     |                                                                             |                                                                       |                                                          |
| Plan management type              |                                                     |                                                                             |                                                                       |                                                          |
| Agency Managed - 19596            | 2%                                                  | 0%                                                                          | 2%                                                                    | 0%                                                       |
| Plan Managed - 🔃 8533             | 2%                                                  | 0%                                                                          | 1%                                                                    | -1% <b> </b>                                             |
| Self Managed Fully - 14343        | 2%                                                  | 0%                                                                          | 2%                                                                    | 0%                                                       |
| Self Managed Partly - 7559        | <b>2</b> %                                          | 0%                                                                          | <b>1</b> 2%                                                           | 0%                                                       |
| Annualised plan budget            |                                                     |                                                                             |                                                                       |                                                          |
| \$10,000 or less - 10271          | <b>3</b> %                                          | 0%                                                                          | 2%                                                                    | -1% <b> </b>                                             |
| \$10-15,000 - 16615               | 2%                                                  | 0%                                                                          | 2%                                                                    | 0%                                                       |
| \$15-20,000 - 11048               | 2%                                                  | 0%                                                                          | 2%                                                                    | 0%                                                       |
| \$20-30,000 - 6055                | 1 1%                                                | -1% <b> </b>                                                                | <b>1</b> 2%                                                           | 0%                                                       |
| Over \$30,000 – <b>6059</b>       | <b>[</b> 2%                                         | 0%                                                                          | <b>]</b> 2%                                                           | 0%                                                       |
| Plan cost allocation              |                                                     |                                                                             |                                                                       |                                                          |
| Capital 5-100% - <b>3740</b>      | 1%                                                  | 0%                                                                          | 2%                                                                    | 0%                                                       |
| Capacity Building 0-75% - 12142   | 2%                                                  | 0%                                                                          | 2%                                                                    | -1%                                                      |
| Capacity Building 75-95% - 12646  | 2%                                                  | 0%                                                                          | 2%                                                                    | 0%                                                       |
| Capacity Building 95-100% – 21504 | 2%                                                  | 0%                                                                          | 2%                                                                    | 0%                                                       |
| Plan utilisation                  |                                                     |                                                                             |                                                                       |                                                          |
| below 20% <b>- ■ 4919</b>         | 2%                                                  | I 0%                                                                        | <b>1</b> %                                                            | 0%                                                       |
| 20 - 40% - 7132                   | I 2%                                                | 10%                                                                         | I 2%                                                                  | 1 0%                                                     |
| 40 - 60% - 10959                  | I 2%                                                | I 0%                                                                        | I 2%                                                                  | 10%                                                      |
| 60 - 80% - 12691                  | 2%                                                  | 0%                                                                          | 2%                                                                    | 0%                                                       |
| 80% and over – <b>14347</b>       | 2%                                                  | 0%                                                                          | 1%                                                                    | 0%                                                       |