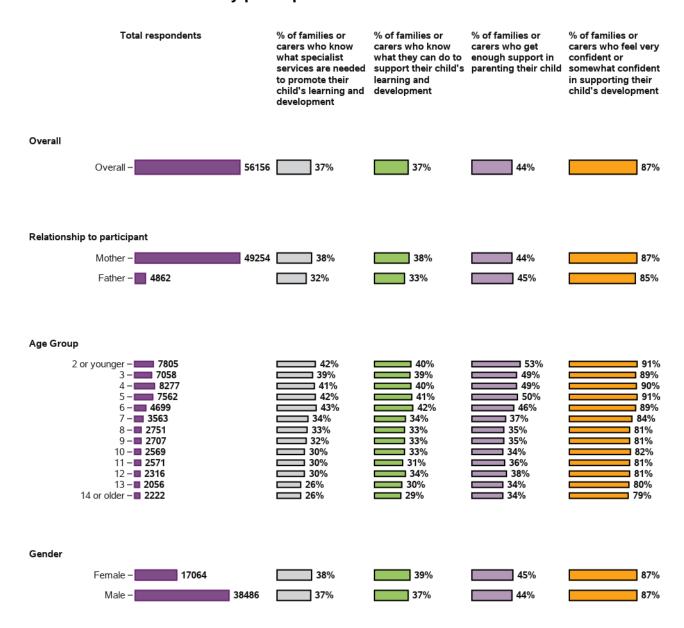

#### Appendix B.1.1 - Family member/carer information

56156 responses; 0 missing

#### Appendix B.1.6 - Families help their children develop and learn

I know what specialist services are needed to promote my child's learning and development

55584 responses; 572 missing

I know what my family can do to support my child's learning and development

55536 responses; 620 missing