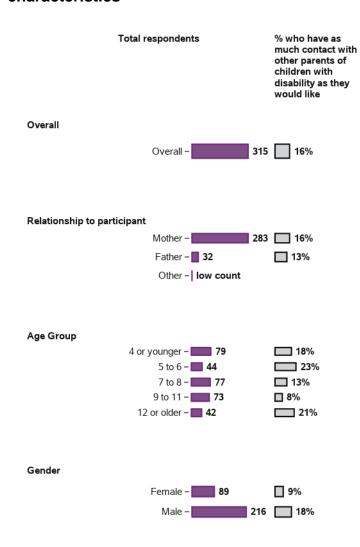

# I have as much contact with other parents of children with disability as I would like

- 126 responses, 0 missing at baseline/ 3rd review
- 125 responses, 0 missing at 1st review
- 125 responses, 0 missing at 2nd review