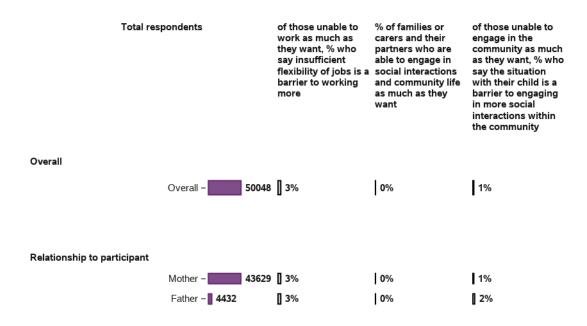

# Appendix B.6 - Family/carers of participants aged 0 to 14 - Change in longitudinal indicators from baseline to first review - C1 cohort - by participant characteristics

Appendix B.6.1 - Family member/carer information Change in longitudinal indicators from baseline to first review for SF - by participant characteristics

# Appendix B.6.1 - Family member/carer information Change in longitudinal indicators from baseline to first review for SF - by participant characteristics (continued)

| Total respondents                                  |                  | % of families or<br>carers who are in a<br>paid job | of those in a paid<br>job, % who are<br>employed in a<br>permanent position | of those in a paid<br>job, % who work 15<br>hours or more per<br>week | % of families or<br>carers who are<br>currently studying |
|----------------------------------------------------|------------------|-----------------------------------------------------|-----------------------------------------------------------------------------|-----------------------------------------------------------------------|----------------------------------------------------------|
| Level of function                                  |                  |                                                     |                                                                             |                                                                       |                                                          |
| High -                                             | 24996            | 2%                                                  | 0%                                                                          | 2%                                                                    | 0%                                                       |
| Medium -                                           | 16762            | 2%                                                  | -1%                                                                         | 2%                                                                    | 0%                                                       |
| Low -                                              | 8290             | 1%                                                  | 0%                                                                          | 2%                                                                    | 0%                                                       |
| Indigenous Status                                  |                  |                                                     |                                                                             |                                                                       |                                                          |
| Indigenous -                                       | 3347             | 0%                                                  | 1%                                                                          | 2%                                                                    | 0%                                                       |
| Non-Indigenous –                                   | 38047            | 2%                                                  | 0%                                                                          | 2%                                                                    | 0%                                                       |
| CALD Status                                        |                  |                                                     |                                                                             |                                                                       |                                                          |
| CALD -                                             | 3896             | 1%                                                  | 1%                                                                          | 3%                                                                    | 0%                                                       |
| Non-CALD =                                         | 44851            | 2%                                                  | 0%                                                                          | 2%                                                                    | 0%                                                       |
| State/ Territory                                   |                  |                                                     |                                                                             |                                                                       |                                                          |
|                                                    | 16423<br>15402   | I 1%<br>I 2%                                        | 0% I<br>0% I                                                                | <b>I</b> 2%<br><b>I</b> 1%                                            | I 0%<br>I 0%                                             |
| QLD -                                              | 9998             | <b>1</b> 2%                                         | 0% I                                                                        | 2%                                                                    | 1 0%                                                     |
|                                                    | ■ 3037<br>■ 2719 | □ 3%<br>□ 2%                                        | 0%  <br>-1% <b> </b>                                                        | <b>□ 3%</b><br><b>■ 2%</b>                                            | -1% <b> </b><br>-2% <b> </b>                             |
| TAS -                                              | 1226             | I 1%                                                | -1% I                                                                       | -1% I                                                                 | -1% <b>I</b>                                             |
| ACT –<br>NT –                                      |                  | <b>□</b> 2%<br><b>□</b> 4%                          | -1%  <br>0%                                                                 | I 0%<br>0 4%                                                          | 1%<br>  2%                                               |
| Remoteness                                         |                  |                                                     |                                                                             |                                                                       |                                                          |
| Major Cities -                                     | 33517            | 2%                                                  | 0%                                                                          | 2%                                                                    | 0%                                                       |
| Regional (population _<br>greater than 50000)      | 5726             | 2%                                                  | 0%                                                                          | 2%                                                                    | 0%                                                       |
| Regional (population _<br>between 15000 and 50000) | 4301             | 1%                                                  | 0%                                                                          | 2%                                                                    | 0%                                                       |
| Regional (population _<br>between 5000 and 15000)  | 2216             | 2%                                                  | 0%                                                                          | 2%                                                                    | -1%                                                      |
| Regional (population _<br>less than 5000)          | 3661             | 2%                                                  | -1%                                                                         | 2%                                                                    | -1%                                                      |
| Remote/Very Remote -                               | 619              | [] 3%                                               | -2%                                                                         | [] 4%                                                                 | 1%                                                       |
| Scheme Access Criteria                             |                  |                                                     |                                                                             |                                                                       |                                                          |
| Disability Met –                                   | 31583            | 2%                                                  | 0%                                                                          | 2%                                                                    | 0%                                                       |
| Benefit from EI -                                  | 18308            | 2%                                                  | 0%                                                                          | 2%                                                                    | 0%                                                       |