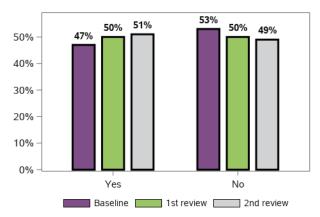

#### I/(my partner and I) am/are able to work as much as I/we want

54845 responses; 1311 missing