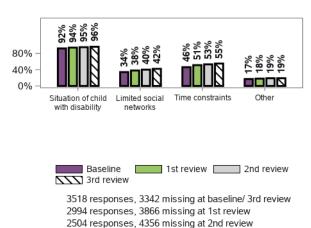

What are the barriers to engaging more in social interactions and community life? (Choose all that apply)