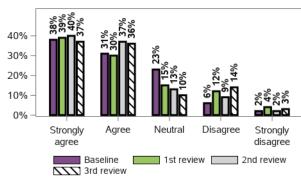

### Thinking about what happened last year and what I expect for the future, I feel

1000 responses, 0 missing at baseline/ 1st review