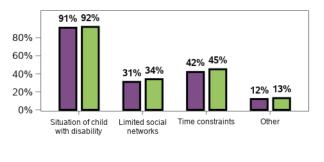

#### Appendix B.1.3 - Rights and advocacy (continued)

What barrier to access and/or advocacy have you experienced? (choose all that apply) 44% 40% 35% 30% 27% 22% 19% 20% 8% 10% 5% 0% Fear of potential consequences None Other Lack of support Limited access to Lack of knowledge Time constraints (i.e or understanding about my rights/the information and not enough time to look into or pursue) resources rights of my child