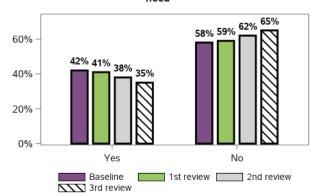

#### I feel that the services and supports have helped me to better care for my child with disability

1458 responses; 0 missing