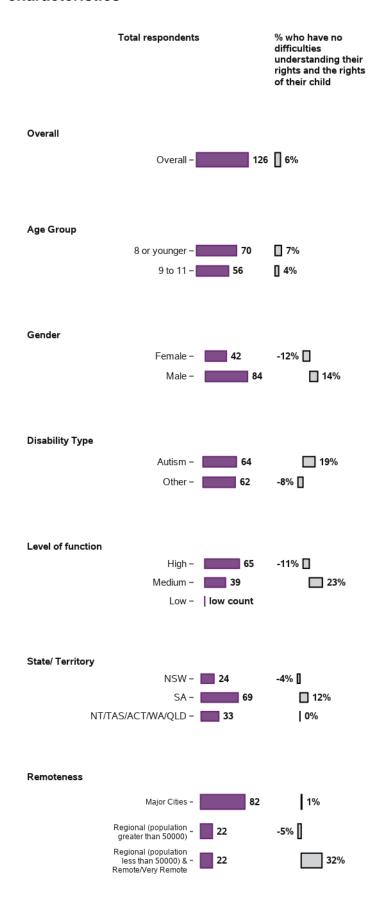

#### I understand my rights and the rights of my child

1458 responses; 0 missing

### I understand my rights and the rights of my child

126 responses, 0 missing at baseline/ 3rd review

125 responses, 0 missing at 1st review

125 responses, 0 missing at 2nd review