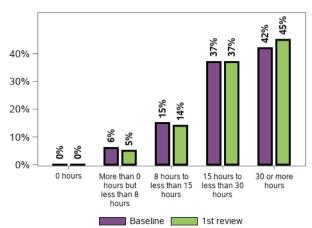

#### What are the typical hours per week worked (range)?

25215 responses; 864 missing

### What are the typical hours per week worked (range)?

20028 responses, 30020 missing at baseline/ 1st review