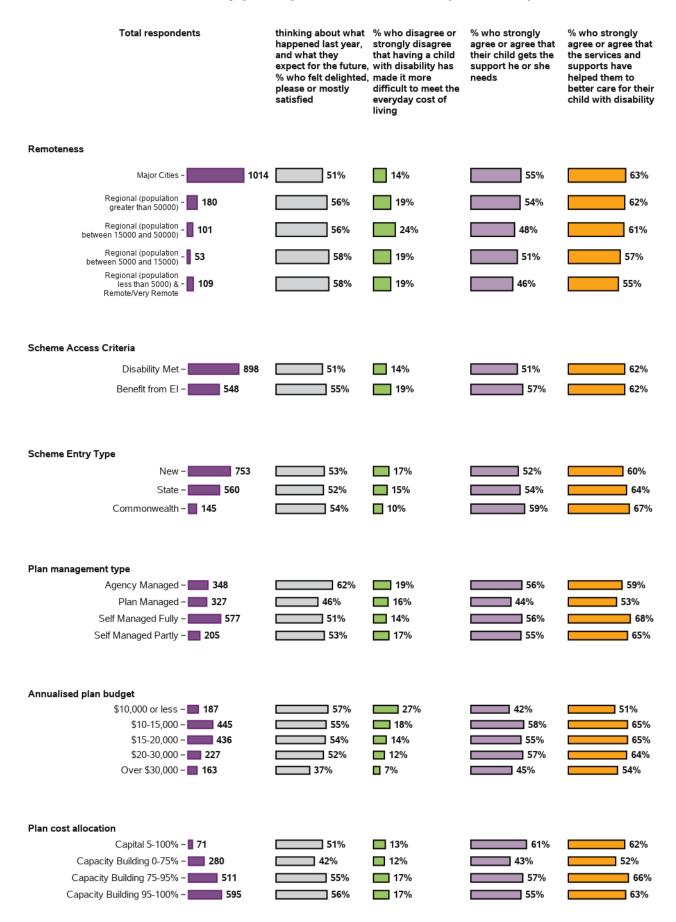

# Appendix B.6.1 - Family member/carer information Change in longitudinal indicators from baseline to first review for SF - by participant characteristics (continued)

| Total respondents                                  |                  | % of families or<br>carers who are in a<br>paid job | of those in a paid<br>job, % who are<br>employed in a<br>permanent position | of those in a paid<br>job, % who work 15<br>hours or more per<br>week | % of families or<br>carers who are<br>currently studying |
|----------------------------------------------------|------------------|-----------------------------------------------------|-----------------------------------------------------------------------------|-----------------------------------------------------------------------|----------------------------------------------------------|
| Level of function                                  |                  |                                                     |                                                                             |                                                                       |                                                          |
| High -                                             | 24996            | 2%                                                  | 0%                                                                          | 2%                                                                    | 0%                                                       |
| Medium -                                           | 16762            | 2%                                                  | -1%                                                                         | 2%                                                                    | 0%                                                       |
| Low -                                              | 8290             | 1%                                                  | 0%                                                                          | 2%                                                                    | 0%                                                       |
| Indigenous Status                                  |                  |                                                     |                                                                             |                                                                       |                                                          |
| Indigenous -                                       | 3347             | 0%                                                  | 1%                                                                          | 2%                                                                    | 0%                                                       |
| Non-Indigenous –                                   | 38047            | 2%                                                  | 0%                                                                          | 2%                                                                    | 0%                                                       |
| CALD Status                                        |                  |                                                     |                                                                             |                                                                       |                                                          |
| CALD -                                             | 3896             | 1%                                                  | 1%                                                                          | 3%                                                                    | 0%                                                       |
| Non-CALD =                                         | 44851            | 2%                                                  | 0%                                                                          | 2%                                                                    | 0%                                                       |
| State/ Territory                                   |                  |                                                     |                                                                             |                                                                       |                                                          |
|                                                    | 16423<br>15402   | I 1%<br>I 2%                                        | 0% I<br>0% I                                                                | <b>I</b> 2%<br><b>I</b> 1%                                            | I 0%<br>I 0%                                             |
| QLD -                                              | 9998             | <b>1</b> 2%                                         | 0% I                                                                        | 2%                                                                    | 1 0%                                                     |
|                                                    | ■ 3037<br>■ 2719 | □ 3%<br>□ 2%                                        | 0%  <br>-1% <b> </b>                                                        | <b>□ 3%</b><br><b>■ 2%</b>                                            | -1% <b> </b><br>-2% <b> </b>                             |
| TAS -                                              | 1226             | I 1%                                                | -1% I                                                                       | -1% I                                                                 | -1% <b>I</b>                                             |
| ACT –<br>NT –                                      |                  | <b>□</b> 2%<br><b>□</b> 4%                          | -1%  <br>0%                                                                 | I 0%<br>0 4%                                                          | 1%<br>  2%                                               |
| Remoteness                                         |                  |                                                     |                                                                             |                                                                       |                                                          |
| Major Cities -                                     | 33517            | 2%                                                  | 0%                                                                          | 2%                                                                    | 0%                                                       |
| Regional (population _<br>greater than 50000)      | 5726             | 2%                                                  | 0%                                                                          | 2%                                                                    | 0%                                                       |
| Regional (population _<br>between 15000 and 50000) | 4301             | 1%                                                  | 0%                                                                          | 2%                                                                    | 0%                                                       |
| Regional (population _<br>between 5000 and 15000)  | 2216             | 2%                                                  | 0%                                                                          | 2%                                                                    | -1%                                                      |
| Regional (population _<br>less than 5000)          | 3661             | 2%                                                  | -1%                                                                         | 2%                                                                    | -1%                                                      |
| Remote/Very Remote -                               | 619              | [] 3%                                               | -2%                                                                         | [] 4%                                                                 | 1%                                                       |
| Scheme Access Criteria                             |                  |                                                     |                                                                             |                                                                       |                                                          |
| Disability Met –                                   | 31583            | 2%                                                  | 0%                                                                          | 2%                                                                    | 0%                                                       |
| Benefit from EI -                                  | 18308            | 2%                                                  | 0%                                                                          | 2%                                                                    | 0%                                                       |

# Appendix B.6.1 - Family member/carer information Change in longitudinal indicators from baseline to first review for SF - by participant characteristics (continued)

| Total respondents                 | % of families or<br>carers who are in a<br>paid job | of those in a paid<br>job, % who are<br>employed in a<br>permanent position | of those in a paid<br>job, % who work 15<br>hours or more per<br>week | % of families or<br>carers who are<br>currently studying |
|-----------------------------------|-----------------------------------------------------|-----------------------------------------------------------------------------|-----------------------------------------------------------------------|----------------------------------------------------------|
| Scheme Entry Type                 |                                                     |                                                                             |                                                                       |                                                          |
| New - 24201                       | <b>1</b> 2%                                         | 0%                                                                          | 2%                                                                    | 0%                                                       |
| State - 19899                     | <b>1</b> 2%                                         | 0%                                                                          | <b>1</b> 2%                                                           | 0%                                                       |
| Commonwealth - 5948               | 2%                                                  | -1%                                                                         | 2%                                                                    | 0%                                                       |
|                                   |                                                     |                                                                             |                                                                       |                                                          |
| Plan management type              |                                                     |                                                                             |                                                                       |                                                          |
| Agency Managed - 19596            | 2%                                                  | 0%                                                                          | 2%                                                                    | 0%                                                       |
| Plan Managed - 🔃 8533             | 2%                                                  | 0%                                                                          | 1%                                                                    | -1% <b> </b>                                             |
| Self Managed Fully - 14343        | 2%                                                  | 0%                                                                          | 2%                                                                    | 0%                                                       |
| Self Managed Partly - 7559        | <b>2</b> %                                          | 0%                                                                          | <b>1</b> 2%                                                           | 0%                                                       |
| Annualised plan budget            |                                                     |                                                                             |                                                                       |                                                          |
| \$10,000 or less - 10271          | <b>3</b> %                                          | 0%                                                                          | 2%                                                                    | -1% <b> </b>                                             |
| \$10-15,000 - 16615               | 2%                                                  | 0%                                                                          | 2%                                                                    | 0%                                                       |
| \$15-20,000 - 11048               | 2%                                                  | 0%                                                                          | 2%                                                                    | 0%                                                       |
| \$20-30,000 - 6055                | 1 1%                                                | -1% <b> </b>                                                                | <b>1</b> 2%                                                           | 0%                                                       |
| Over \$30,000 – <b>6059</b>       | <b>[</b> 2%                                         | 0%                                                                          | <b>]</b> 2%                                                           | 0%                                                       |
| Plan cost allocation              |                                                     |                                                                             |                                                                       |                                                          |
| Capital 5-100% - <b>3740</b>      | 1%                                                  | 0%                                                                          | 2%                                                                    | 0%                                                       |
| Capacity Building 0-75% - 12142   | 2%                                                  | 0%                                                                          | 2%                                                                    | -1%                                                      |
| Capacity Building 75-95% - 12646  | 2%                                                  | 0%                                                                          | 2%                                                                    | 0%                                                       |
| Capacity Building 95-100% – 21504 | 2%                                                  | 0%                                                                          | 2%                                                                    | 0%                                                       |
| Plan utilisation                  |                                                     |                                                                             |                                                                       |                                                          |
| below 20% <b>- ■ 4919</b>         | 2%                                                  | I 0%                                                                        | <b>1</b> %                                                            | 0%                                                       |
| 20 - 40% - 7132                   | I 2%                                                | 10%                                                                         | I 2%                                                                  | 1 0%                                                     |
| 40 - 60% - 10959                  | I 2%                                                | I 0%                                                                        | I 2%                                                                  | 10%                                                      |
| 60 - 80% - 12691                  | 2%                                                  | 0%                                                                          | 2%                                                                    | 0%                                                       |
| 80% and over – <b>14347</b>       | 2%                                                  | 0%                                                                          | 1%                                                                    | 0%                                                       |