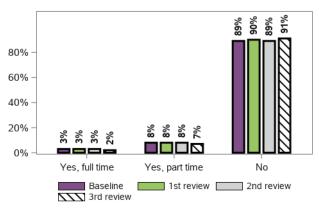

the participant?



5904 responses, 956 missing at baseline/ 3rd review 5074 responses, 1786 missing at 1st review 4268 responses, 2592 missing at 2nd review

#### Are you currently working in a paid job?



5904 responses, 956 missing at baseline/ 3rd review 5074 responses, 1786 missing at 1st review 4268 responses, 2592 missing at 2nd review

#### Is it permanent or casual?



3rd review
2240 responses, 4620 missing at baseline/ 3rd review
1952 responses, 4908 missing at 1st review

1601 responses, 5259 missing at 2nd review

1st review 2nd review

### What are the typical hours per week worked (range)?



2160 responses, 4700 missing at baseline/ 3rd review 1881 responses, 4979 missing at 1st review 1541 responses, 5319 missing at 2nd review

### Are you currently studying?

Baseline



5435 responses, 1425 missing at baseline/ 3rd review 4660 responses, 2200 missing at 1st review 3917 responses, 2943 missing at 2nd review

### Appendix B.5.2 - Government benefits

# Please specify whether you currently receive any government benefits



5904 responses, 956 missing at baseline/ 3rd review

5074 responses, 1786 missing at 1st review

4268 responses, 2592 missing at 2nd review

### Appendix B.5.3 - Rights and advocacy

#### I am able to identify the needs of my child and family



5866 responses, 994 missing at baseline/ 3rd review 5040 responses, 1820 missing at 1st review 4236 responses, 2624 missing at 2nd review

# I am able to access available services and supports to meet the needs of my child and family



5837 responses, 1023 missing at baseline/ 3rd review 5013 r