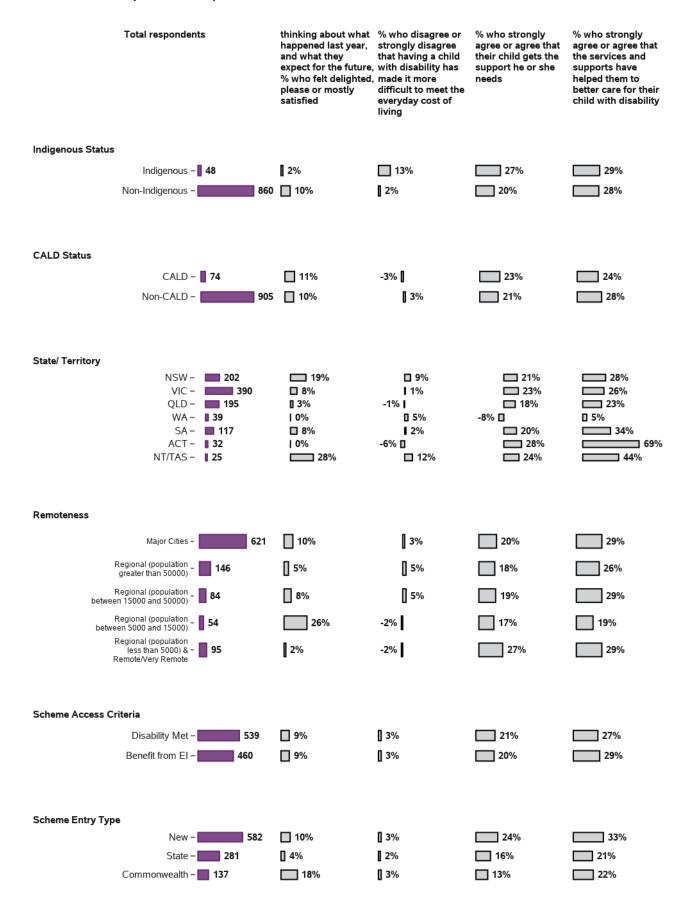

# Appendix B.6 - Family/carers of participants aged 0 to 14 - Change in longitudinal indicators from baseline to first review - C1 cohort - by participant characteristics

Appendix B.6.1 - Family member/carer information Change in longitudinal indicators from baseline to first review for SF - by participant characteristics

# Appendix B.6.1 - Family member/carer information Change in longitudinal indicators from baseline to first review for SF - by participant characteristics (continued)

| Total respondents                                  |                  | % of families or<br>carers who are in a<br>paid job | of those in a paid<br>job, % who are<br>employed in a<br>permanent position | of those in a paid<br>job, % who work 15<br>hours or more per<br>week | % of families or<br>carers who are<br>currently studying |
|----------------------------------------------------|------------------|-----------------------------------------------------|-----------------------------------------------------------------------------|-----------------------------------------------------------------------|----------------------------------------------------------|
| Level of function                                  |                  |                                                     |                                                                             |                                                                       |                                                          |
| High -                                             | 24996            | 2%                                                  | 0%                                                                          | 2%                                                                    | 0%                                                       |
| Medium -                                           | 16762            | 2%                                                  | -1%                                                                         | 2%                                                                    | 0%                                                       |
| Low -                                              | 8290             | 1%                                                  | 0%                                                                          | 2%                                                                    | 0%                                                       |
| Indigenous Status                                  |                  |                                                     |                                                                             |                                                                       |                                                          |
| Indigenous -                                       | 3347             | 0%                                                  | 1%                                                                          | 2%                                                                    | 0%                                                       |
| Non-Indigenous –                                   | 38047            | 2%                                                  | 0%                                                                          | 2%                                                                    | 0%                                                       |
| CALD Status                                        |                  |                                                     |                                                                             |                                                                       |                                                          |
| CALD -                                             | 3896             | 1%                                                  | 1%                                                                          | 3%                                                                    | 0%                                                       |
| Non-CALD =                                         | 44851            | 2%                                                  | 0%                                                                          | 2%                                                                    | 0%                                                       |
| State/ Territory                                   |                  |                                                     |                                                                             |                                                                       |                                                          |
|                                                    | 16423<br>15402   | I 1%<br>I 2%                                        | 0% I<br>0% I                                                                | <b>I</b> 2%<br><b>I</b> 1%                                            | I 0%<br>I 0%                                             |
| QLD -                                              | 9998             | <b>1</b> 2%                                         | 0% I                                                                        | 2%                                                                    | 1 0%                                                     |
|                                                    | ■ 3037<br>■ 2719 | □ 3%<br>□ 2%                                        | 0%  <br>-1% <b> </b>                                                        | <b>□ 3%</b><br><b>■ 2%</b>                                            | -1% <b> </b><br>-2% <b> </b>                             |
| TAS -                                              | 1226             | I 1%                                                | -1% I                                                                       | -1% I                                                                 | -1% <b>I</b>                                             |
| ACT –<br>NT –                                      |                  | <b>□</b> 2%<br><b>□</b> 4%                          | -1%  <br>0%                                                                 | I 0%<br>0 4%                                                          | 1%<br>  2%                                               |
| Remoteness                                         |                  |                                                     |                                                                             |                                                                       |                                                          |
| Major Cities -                                     | 33517            | 2%                                                  | 0%                                                                          | 2%                                                                    | 0%                                                       |
| Regional (population _<br>greater than 50000)      | 5726             | 2%                                                  | 0%                                                                          | 2%                                                                    | 0%                                                       |
| Regional (population _<br>between 15000 and 50000) | 4301             | 1%                                                  | 0%                                                                          | 2%                                                                    | 0%                                                       |
| Regional (population _<br>between 5000 and 15000)  | 2216             | 2%                                                  | 0%                                                                          | 2%                                                                    | -1%                                                      |
| Regional (population _<br>less than 5000)          | 3661             | 2%                                                  | -1%                                                                         | 2%                                                                    | -1%                                                      |
| Remote/Very Remote -                               | 619              | [] 3%                                               | -2%                                                                         | [] 4%                                                                 | 1%                                                       |
| Scheme Access Criteria                             |                  |                                                     |                                                                             |                                                                       |                                                          |
| Disability Met –                                   | 31583            | 2%                                                  | 0%                                                                          | 2%                                                                    | 0%                                                       |
| Benefit from EI -                                  | 18308            | 2%                                                  | 0%                                                                          | 2%                                                                    | 0%                                                       |