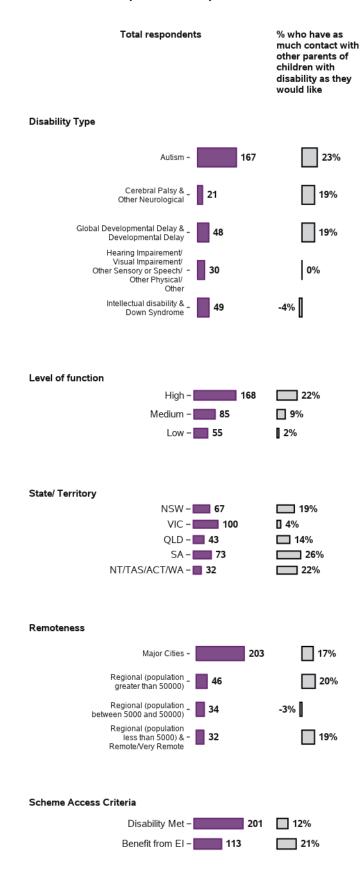

# I have as much contact with other parents of children with disability as I would like

- 126 responses, 0 missing at baseline/ 3rd review
- 125 responses, 0 missing at 1st review
- 125 responses, 0 missing at 2nd review