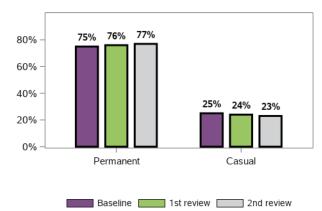

#### Is it permanent or casual?

26079 responses; 0 missing

### Is it permanent or casual?

20542 responses, 29506 missing at baseline/ 1st review

### Is it permanent or casual?

7785 responses, 13764 missing at baseline/ 2nd review 6978 responses, 14571 missing at 1st review

#### Is it permanent or casual?

3rd review
2240 responses, 4620 missing at baseline/ 3rd review
1952 responses, 4908 missing at 1st review

1601 responses, 5259 missing at 2nd review

1st review 2nd review