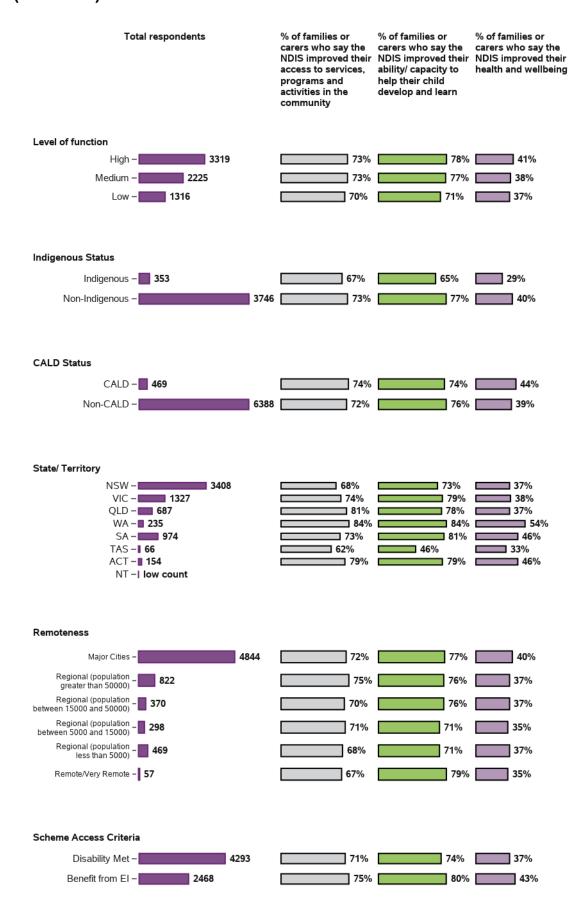

# Appendix B.6 - Family/carers of participants aged 0 to 14 - Change in longitudinal indicators from baseline to first review - C1 cohort - by participant characteristics

Appendix B.6.1 - Family member/carer information Change in longitudinal indicators from baseline to first review for SF - by participant characteristics

# Appendix B.6.1 - Family member/carer information Change in longitudinal indicators from baseline to first review for SF - by participant characteristics (continued)

| Total respondents                                  |                  | % of families or<br>carers who are in a<br>paid job | of those in a paid<br>job, % who are<br>employed in a<br>permanent position | of those in a paid<br>job, % who work 15<br>hours or more per<br>week | % of families or<br>carers who are<br>currently studying |
|----------------------------------------------------|------------------|-----------------------------------------------------|-----------------------------------------------------------------------------|-----------------------------------------------------------------------|----------------------------------------------------------|
| Level of function                                  |                  |                                                     |                                                                             |                                                                       |                                                          |
| High -                                             | 24996            | 2%                                                  | 0%                                                                          | 2%                                                                    | 0%                                                       |
| Medium -                                           | 16762            | 2%                                                  | -1%                                                                         | 2%                                                                    | 0%                                                       |
| Low -                                              | 8290             | 1%                                                  | 0%                                                                          | 2%                                                                    | 0%                                                       |
| Indigenous Status                                  |                  |                                                     |                                                                             |                                                                       |                                                          |
| Indigenous -                                       | 3347             | 0%                                                  | 1%                                                                          | 2%                                                                    | 0%                                                       |
| Non-Indigenous –                                   | 38047            | 2%                                                  | 0%                                                                          | 2%                                                                    | 0%                                                       |
| CALD Status                                        |                  |                                                     |                                                                             |                                                                       |                                                          |
| CALD -                                             | 3896             | 1%                                                  | 1%                                                                          | 3%                                                                    | 0%                                                       |
| Non-CALD =                                         | 44851            | 2%                                                  | 0%                                                                          | 2%                                                                    | 0%                                                       |
| State/ Territory                                   |                  |                                                     |                                                                             |                                                                       |                                                          |
|                                                    | 16423<br>15402   | I 1%<br>I 2%                                        | 0% I<br>0% I                                                                | <b>I</b> 2%<br><b>I</b> 1%                                            | I 0%<br>I 0%                                             |
| QLD -                                              | 9998             | <b>1</b> 2%                                         | 0% I                                                                        | 2%                                                                    | 1 0%                                                     |
|                                                    | ■ 3037<br>■ 2719 | □ 3%<br>□ 2%                                        | 0%  <br>-1% <b> </b>                                                        | <b>□ 3%</b><br><b>■ 2%</b>                                            | -1% <b> </b><br>-2% <b> </b>                             |
| TAS -                                              | 1226             | I 1%                                                | -1% I                                                                       | -1% I                                                                 | -1% <b>I</b>                                             |
| ACT –<br>NT –                                      |                  | <b>□</b> 2%<br><b>□</b> 4%                          | -1%  <br>0%                                                                 | I 0%<br>0 4%                                                          | 1%<br>  2%                                               |
| Remoteness                                         |                  |                                                     |                                                                             |                                                                       |                                                          |
| Major Cities -                                     | 33517            | 2%                                                  | 0%                                                                          | 2%                                                                    | 0%                                                       |
| Regional (population _<br>greater than 50000)      | 5726             | 2%                                                  | 0%                                                                          | 2%                                                                    | 0%                                                       |
| Regional (population _<br>between 15000 and 50000) | 4301             | 1%                                                  | 0%                                                                          | 2%                                                                    | 0%                                                       |
| Regional (population _<br>between 5000 and 15000)  | 2216             | 2%                                                  | 0%                                                                          | 2%                                                                    | -1%                                                      |
| Regional (population _<br>less than 5000)          | 3661             | 2%                                                  | -1%                                                                         | 2%                                                                    | -1%                                                      |
| Remote/Very Remote -                               | 619              | [] 3%                                               | -2%                                                                         | [] 4%                                                                 | 1%                                                       |
| Scheme Access Criteria                             |                  |                                                     |                                                                             |                                                                       |                                                          |
| Disability Met –                                   | 31583            | 2%                                                  | 0%                                                                          | 2%                                                                    | 0%                                                       |
| Benefit from EI -                                  | 18308            | 2%                                                  | 0%                                                                          | 2%                                                                    | 0%                                                       |