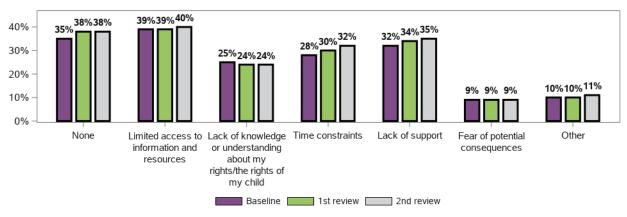

#### Appendix B.1.3 - Rights and advocacy (continued)

What barrier to access and/or advocacy have you experienced? (choose all that apply) 44% 40% 35% 30% 27% 22% 19% 20% 8% 10% 5% 0% Fear of potential consequences None Other Lack of support Limited access to Lack of knowledge Time constraints (i.e or understanding about my rights/the information and not enough time to look into or pursue) resources rights of my child

50794 responses; 0 missing