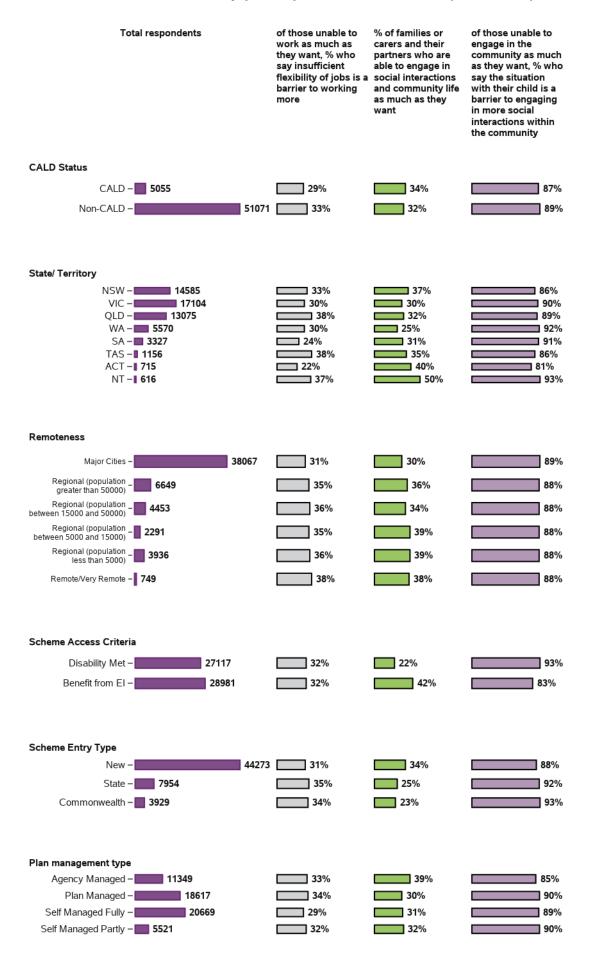

#### I/(my partner and I) am/are able to work as much as I/we want

54845 responses; 1311 missing

#### What are the barriers to working more? (Choose all that apply)

28735 responses; 0 missing

#### I/(my partner and I) am/are able to engage in social interactions and community life as much as I/we want

54321 responses; 1835 missing

#### Appendix B.1.8 - Families enjoy health and wellbeing (continued)

What are the barriers to engaging more in social interactions and community life? (Choose all that apply)

35859 responses; 0 missing