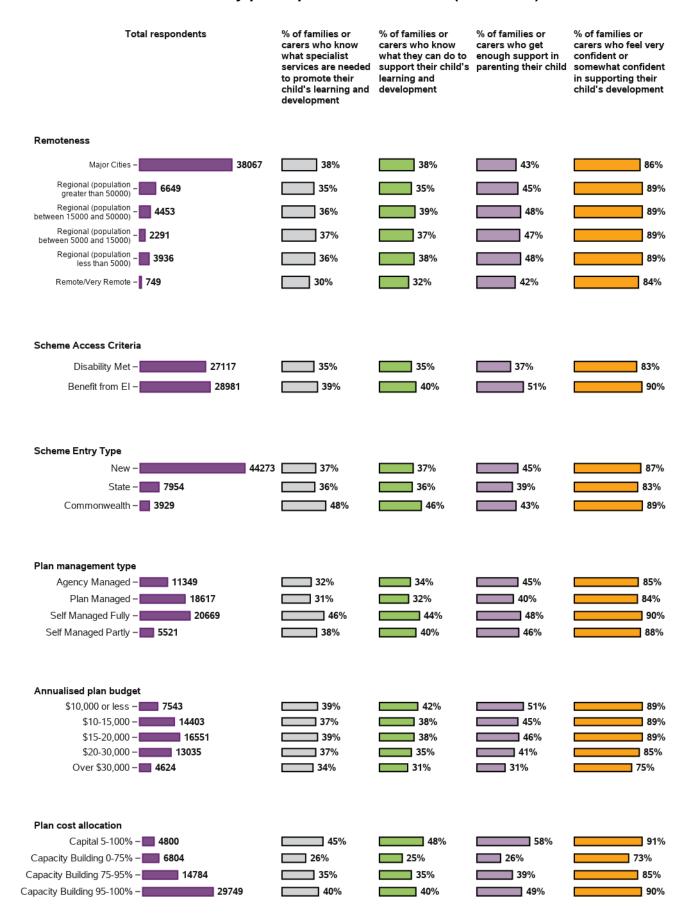

#### Appendix B.1.6 - Families help their children develop and learn

I know what specialist services are needed to promote my child's learning and development

55584 responses; 572 missing

I know what my family can do to support my child's learning and development

55536 responses; 620 missing