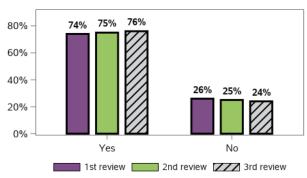

#### I have people who I can ask for childcare as often as I need

56156 responses; 0 missing