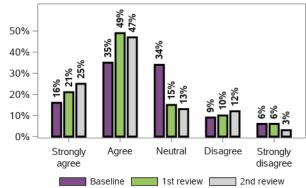

#### I am able to advocate (stand up) for my child: I am able to speak up if we have issues or problems

55703 responses; 453 missing