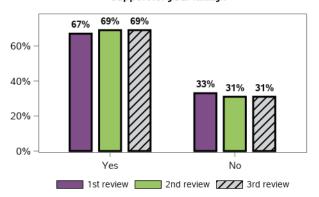

#### I feel that my child gets the support he/she needs

1458 responses; 0 missing

#### I feel that my child gets the support he/she needs

314 responses, 1 missing at baseline/ 2nd review

312 responses, 1 missing at 1st review

#### I feel that my child gets the support he/she needs

- 125 responses, 1 missing at baseline/ 3rd review
- 124 responses, 1 missing at 1st review
- 124 responses, 1 missing at 2nd review