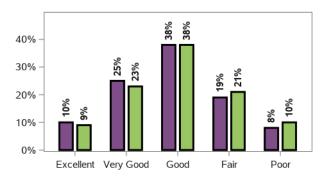

### In general, my health is

45362 responses, 4686 missing at baseline/ 1st review

Baseline 1st review