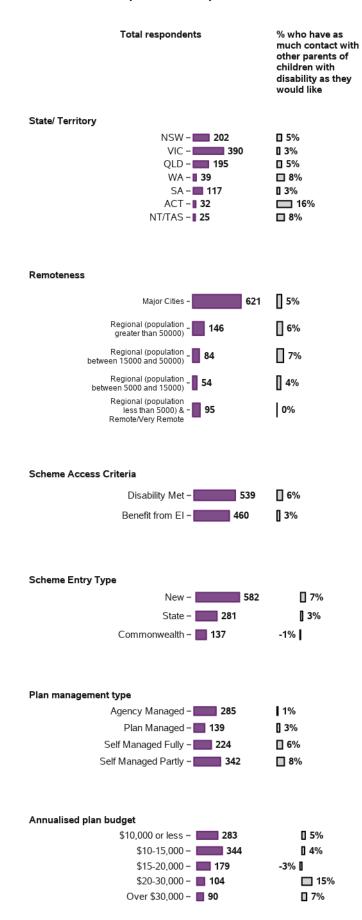

#### Appendix B.1.4 - Families feel supported (continued)

I have as much contact with other parents of children with disability as I would like