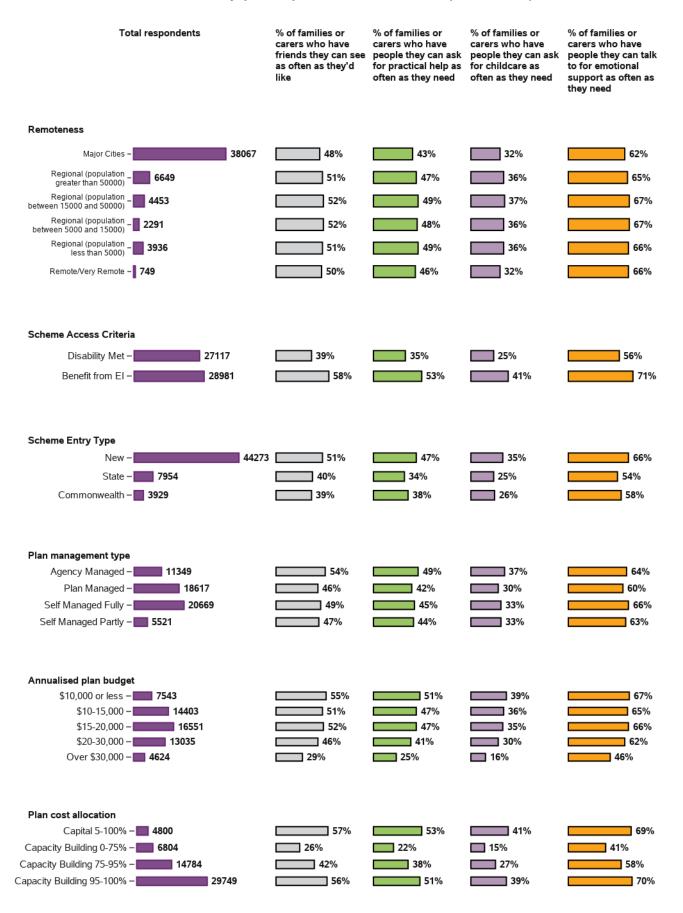

#### I have people who I can ask for practical help as often as I need

56156 responses; 0 missing

#### I have people who I can ask for childcare as often as I need

56156 responses; 0 missing

#### I have people who I can talk to for emotional support as often as I need

56156 responses; 0 missing