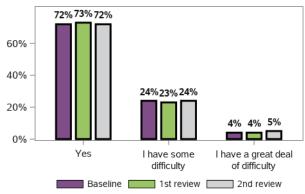

#### I am able to identify the needs of my child and family

55877 responses; 279 missing

I am able to access available services and supports to meet the needs of my child and family

55803 responses; 353 missing

#### I am able to advocate (stand up) for my child: I am able to speak up if we have issues or problems

55703 responses; 453 missing