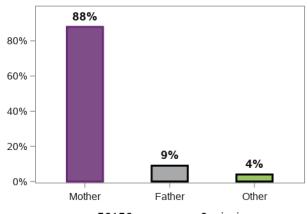

| 176 |
| Has The NDIS Helped? indicators at second review for SF - by participant characteristics                                                      | 176 |
| Appendix B.12 - Family/carers of participants aged 0 to 14 - Has The NDIS helped? indicators at third review - by participant characteristics |     |
| Appendix B.12.1 - All domains                                                                                                                 | 182 |
| Has The NDIS Helped? indicators at third review for SF - by participant characteristics                                                       | 182 |

# Appendix B.1 - Family/carers of participants aged 0 to 14 - Baseline indicators - entry year 2019/20 - aggregate

#### Appendix B.1.1 - Family member/carer information





56156 responses; 0 missing

#### Are you currently working in a paid job?



56156 responses; 0 missing

#### Is it permanent or casual?



26079 responses; 0 missing

#### What are the typical hours per week worked (range)?



25215 responses; 864 missing

#### Are you currently studying?



50403 responses; 5753 missing

#### Appendix B.1.2 - Government benefits

#### Please specify whether you currently receive any government benefits



56156 responses; 0 missing

#### Appendix B.1.3 - Rights and advocacy

#### I am able to identify the needs of my child and family



55877 responses; 279 missing

I am able to access available services and supports to meet the needs of my child and family



55803 responses; 353 missing

#### I understand my rights and the rights of my child



1458