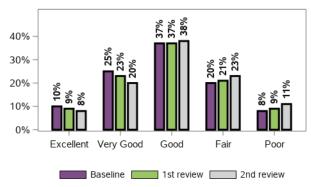

### In general, my health is

45362 responses, 4686 missing at baseline/ 1st review

Baseline 1st review