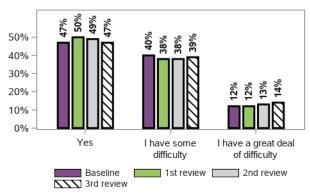

ng at 2nd review

### Are you currently studying?

Baseline



5435 responses, 1425 missing at baseline/ 3rd review 4660 responses, 2200 missing at 1st review 3917 responses, 2943 missing at 2nd review

### Appendix B.5.2 - Government benefits

# Please specify whether you currently receive any government benefits



5904 responses, 956 missing at baseline/ 3rd review

5074 responses, 1786 missing at 1st review

4268 responses, 2592 missing at 2nd review

### Appendix B.5.3 - Rights and advocacy

#### I am able to identify the needs of my child and family



5866 responses, 994 missing at baseline/ 3rd review 5040 responses, 1820 missing at 1st review 4236 responses, 2624 missing at 2nd review

# I am able to access available services and supports to meet the needs of my child and family



5837 responses, 1023 missing at baseline/ 3rd review 5013 responses, 1847 missing at 1st review 4218 responses, 2642 missing at 2nd review

### I understand my rights and the rights of my child



126 responses, 0 missing at baseline/ 3rd review

125 responses, 0 missing at 1st review

125 responses, 0 missing at 2nd review

# I am able to advocate (stand up) for my child: I am able to speak up if we have issues or problems



5825 responses, 1035 missing at baseline/ 3rd review 5004 responses, 1856 missing at 1st review

4210 responses, 2650 missing at 2nd review

### Appendix B.5.3 - Rights and advocacy (continued)

What barrier to access and/or advocacy have you experienced? (choose all that apply)



4401 responses, 2459 missing at 1st review

3701 responses, 3159 missing at 2nd revi