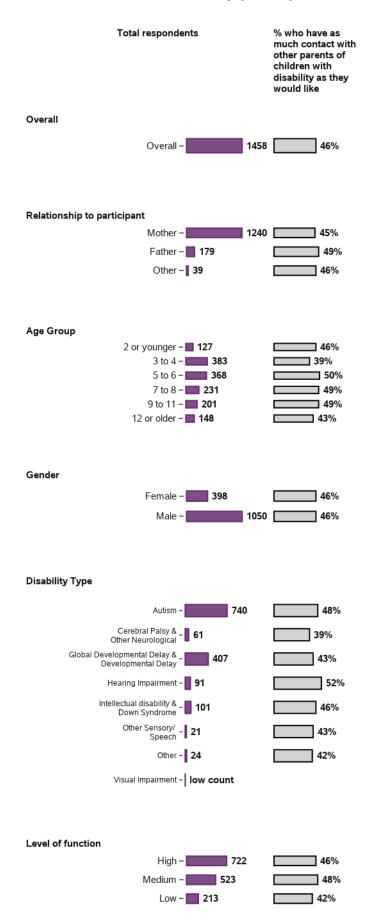

#### Appendix B.1.4 - Families feel supported (continued)

I have as much contact with other parents of children with disability as I would like

#### I understand my rights and the rights of my child

1458 responses; 0 missing