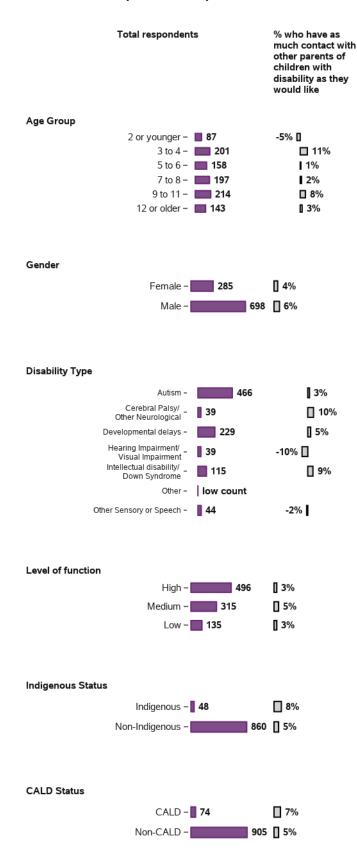

# I have as much contact with other parents of children with disability as I would like

315 responses, 0 missing at baseline/ 2nd review

313 responses, 0 missing at 1st review