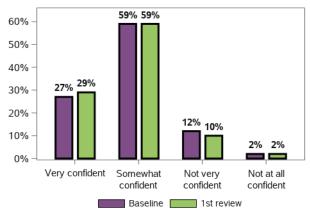

# How confident do you feel in supporting your child's development?

45241 responses, 4807 missing at baseline/ 1st review

# How confident do you feel in supporting your child's development?

18571 responses, 2978 missing at baseline/ 2nd review 16514 responses, 5035 missing at 1st review

#### How confident do you feel in supporting your child's development?

5778 responses, 1082 missing at baseline/ 3rd review 4965 responses, 1895 missing at 1st review

4179 responses, 2681 missing at 2nd review