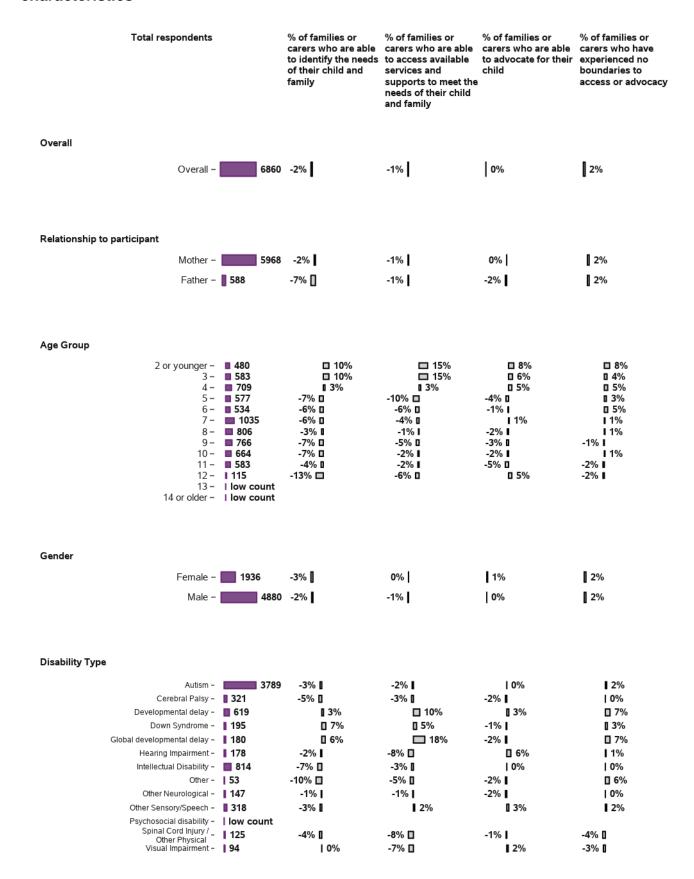

#### I am able to identify the needs of my child and family

55877 responses; 279 missing

I am able to access available services and supports to meet the needs of my child and family

55803 responses; 353 missing

#### I understand my rights and the rights of my child

1458 responses; 0 missing

#### I am able to advocate (stand up) for my child: I am able to speak up if we have issues or problems

55703 responses; 453 missing

#### Appendix B.1.3 - Rights and advocacy (continued)

What barrier to access and/or advocacy have you experienced? (choose all that apply) 44% 40% 35% 30% 27% 22% 19% 20% 8% 10% 5% 0% Fear of potential consequences None Other Lack of support Limited access to Lack of knowledge Time constraints (i.e or understanding about my rights/the information and not enough time to look into or pursue) resources rights of my child