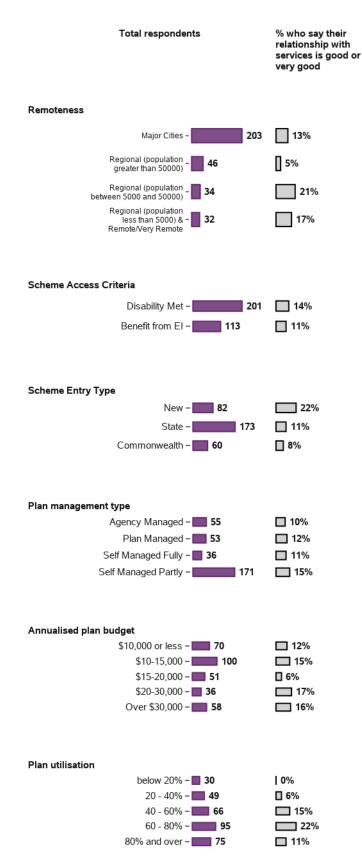

#### **Appendix B.1.5 - Access to services**

How would you describe your relationship with services

1458 responses; 0 missing

1458 responses; 0 missing

### How would you describe your relationship with services

988 responses, 12 missing at baseline/ 1st review