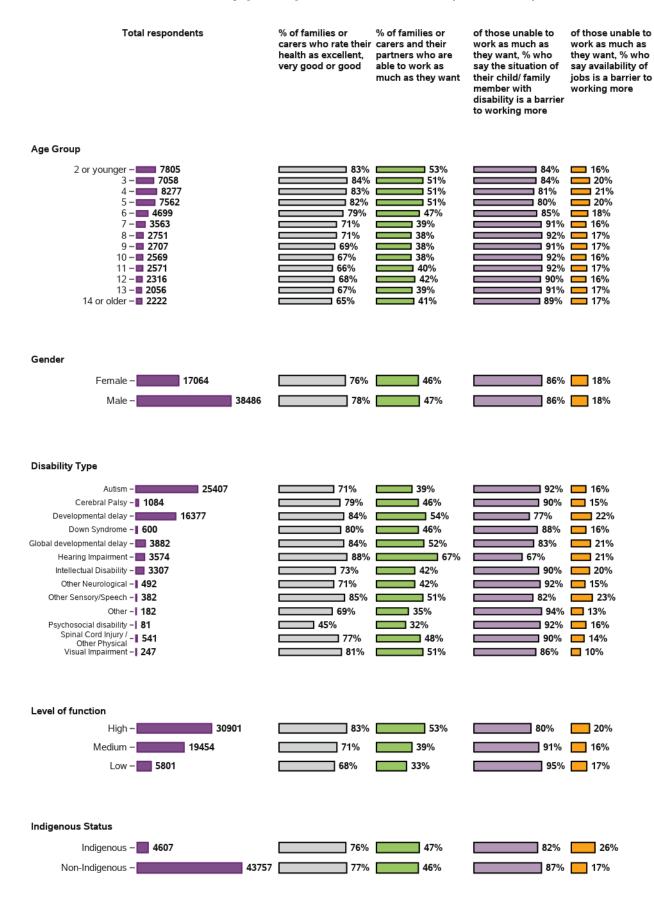

#### I/(my partner and I) am/are able to work as much as I/we want

54845 responses; 1311 missing

#### What are the barriers to working more? (Choose all that apply)

28735 responses; 0 missing