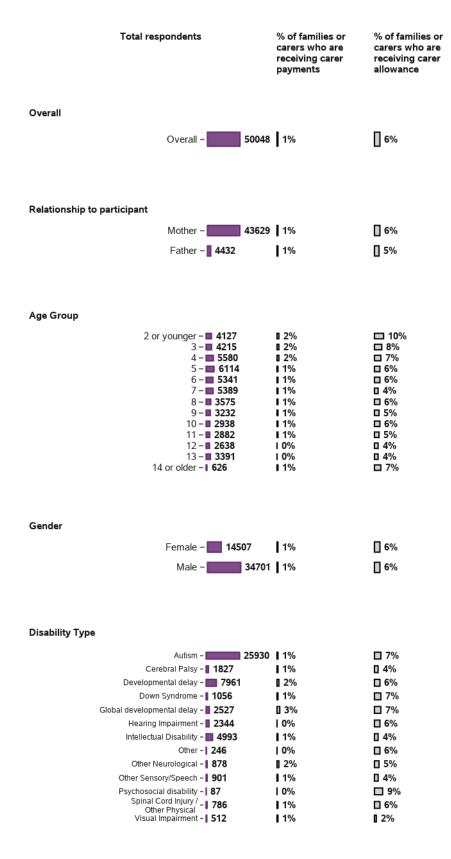

# Appendix B.6.1 - Family member/carer information Change in longitudinal indicators from baseline to first review for SF - by participant characteristics (continued)

| Total respondents                                  |                  | % of families or<br>carers who are in a<br>paid job | of those in a paid<br>job, % who are<br>employed in a<br>permanent position | of those in a paid<br>job, % who work 15<br>hours or more per<br>week | % of families or<br>carers who are<br>currently studying |
|----------------------------------------------------|------------------|-----------------------------------------------------|-----------------------------------------------------------------------------|-----------------------------------------------------------------------|----------------------------------------------------------|
| Level of function                                  |                  |                                                     |                                                                             |                                                                       |                                                          |
| High -                                             | 24996            | 2%                                                  | 0%                                                                          | 2%                                                                    | 0%                                                       |
| Medium -                                           | 16762            | 2%                                                  | -1%                                                                         | 2%                                                                    | 0%                                                       |
| Low -                                              | 8290             | 1%                                                  | 0%                                                                          | 2%                                                                    | 0%                                                       |
| Indigenous Status                                  |                  |                                                     |                                                                             |                                                                       |                                                          |
| Indigenous -                                       | 3347             | 0%                                                  | 1%                                                                          | 2%                                                                    | 0%                                                       |
| Non-Indigenous –                                   | 38047            | 2%                                                  | 0%                                                                          | 2%                                                                    | 0%                                                       |
| CALD Status                                        |                  |                                                     |                                                                             |                                                                       |                                                          |
| CALD -                                             | 3896             | 1%                                                  | 1%                                                                          | 3%                                                                    | 0%                                                       |
| Non-CALD =                                         | 44851            | 2%                                                  | 0%                                                                          | 2%                                                                    | 0%                                                       |
| State/ Territory                                   |                  |                                                     |                                                                             |                                                                       |                                                          |
|                                                    | 16423<br>15402   | I 1%<br>I 2%                                        | 0% I<br>0% I                                                                | <b>I</b> 2%<br><b>I</b> 1%                                            | I 0%<br>I 0%                                             |
| QLD -                                              | 9998             | <b>1</b> 2%                                         | 0% I                                                                        | 2%                                                                    | 1 0%                                                     |
|                                                    | ■ 3037<br>■ 2719 | □ 3%<br>□ 2%                                        | 0%  <br>-1% <b> </b>                                                        | <b>□ 3%</b><br><b>■ 2%</b>                                            | -1% <b> </b><br>-2% <b> </b>                             |
| TAS -                                              | 1226             | I 1%                                                | -1% I                                                                       | -1% I                                                                 | -1% <b>I</b>                                             |
| ACT –<br>NT –                                      |                  | <b>□</b> 2%<br><b>□</b> 4%                          | -1%  <br>0%                                                                 | I 0%<br>0 4%                                                          | 1%<br>  2%                                               |
| Remoteness                                         |                  |                                                     |                                                                             |                                                                       |                                                          |
| Major Cities -                                     | 33517            | 2%                                                  | 0%                                                                          | 2%                                                                    | 0%                                                       |
| Regional (population _<br>greater than 50000)      | 5726             | 2%                                                  | 0%                                                                          | 2%                                                                    | 0%                                                       |
| Regional (population _<br>between 15000 and 50000) | 4301             | 1%                                                  | 0%                                                                          | 2%                                                                    | 0%                                                       |
| Regional (population _<br>between 5000 and 15000)  | 2216             | 2%                                                  | 0%                                                                          | 2%                                                                    | -1%                                                      |
| Regional (population _<br>less than 5000)          | 3661             | 2%                                                  | -1%                                                                         | 2%                                                                    | -1%                                                      |
| Remote/Very Remote -                               | 619              | [] 3%                                               | -2%                                                                         | [] 4%                                                                 | 1%                                                       |
| Scheme Access Criteria                             |                  |                                                     |                                                                             |                                                                       |                                                          |
| Disability Met –                                   | 31583            | 2%                                                  | 0%                                                                          | 2%                                                                    | 0%                                                       |
| Benefit from EI -                                  | 18308            | 2%                                                  | 0%                                                                          | 2%                                                                    | 0%                                                       |

# Appendix B.6.1 - Family member/carer information Change in longitudinal indicators from baseline to first review for SF - by participant characteristics (continued)

| Total respondents                 | % of families or<br>carers who are in a<br>paid job | of those in a paid<br>job, % who are<br>employed in a<br>permanent position | of those in a paid<br>job, % who work 15<br>hours or more per<br>week | % of families or<br>carers who are<br>currently studying |
|-----------------------------------|-----------------------------------------------------|-----------------------------------------------------------------------------|-----------------------------------------------------------------------|----------------------------------------------------------|
| Scheme Entry Type                 |                                                     |                                                                             |                                                                       |                                                          |
| New - 24201                       | <b>1</b> 2%                                         | 0%                                                                          | 2%                                                                    | 0%                                                       |
| State - 19899                     | <b>1</b> 2%                                         | 0%                                                                          | <b>1</b> 2%                                                           | 0%                                                       |
| Commonwealth - 5948               | 2%                                                  | -1%                                                                         | 2%                                                                    | 0%                                                       |
|                                   |                                                     |                                                                             |                                                                       |                                                          |
| Plan management type              |                                                     |                                                                             |                                                                       |                                                          |
| Agency Managed - 19596            | 2%                                                  | 0%                                                                          | 2%                                                                    | 0%                                                       |
| Plan Managed - 🔃 8533             | 2%                                                  | 0%                                                                          | 1%                                                                    | -1% <b> </b>                                             |
| Self Managed Fully - 14343        | 2%                                                  | 0%                                                                          | 2%                                                                    | 0%                                                       |
| Self Managed Partly - 7559        | <b>2</b> %                                          | 0%                                                                          | <b>1</b> 2%                                                           | 0%                                                       |
| Annualised plan budget            |                                                     |                                                                             |                                                                       |                                                          |
| \$10,000 or less - 10271          | <b>3</b> %                                          | 0%                                                                          | 2%                                                                    | -1% <b> </b>                                             |
| \$10-15,000 - 16615               | 2%                                                  | 0%                                                                          | 2%                                                                    | 0%                                                       |
| \$15-20,000 - 11048               | 2%                                                  | 0%                                                                          | 2%                                                                    | 0%                                                       |
| \$20-30,000 - 6055                | 1 1%                                                | -1% <b> </b>                                                                | <b>1</b> 2%                                                           | 0%                                                       |
| Over \$30,000 – <b>6059</b>       | <b>[</b> 2%                                         | 0%                                                                          | <b>]</b> 2%                                                           | 0%                                                       |
| Plan cost allocation              |                                                     |                                                                             |                                                                       |                                                          |
| Capital 5-100% - <b>3740</b>      | 1%                                                  | 0%                                                                          | 2%                                                                    | 0%                                                       |
| Capacity Building 0-75% - 12142   | 2%                                                  | 0%                                                                          | 2%                                                                    | -1%                                                      |
| Capacity Building 75-95% - 12646  | 2%                                                  | 0%                                                                          | 2%                                                                    | 0%                                                       |
| Capacity Building 95-100% – 21504 | 2%                                                  | 0%                                                                          | 2%                                                                    | 0%                                                       |
| Plan utilisation                  |                                                     |                                                                             |                                                                       |                                                          |
| below 20% <b>- ■ 4919</b>         | 2%                                                  | I 0%                                                                        | <b>1</b> %                                                            | 0%                                                       |
| 20 - 40% - 7132                   | I 2%                                                | 10%                                                                         | I 2%                                                                  | 1 0%                                                     |
| 40 - 60% - 10959                  | I 2%                                                | I 0%                                                                        | I 2%                                                                  | 10%                                                      |
| 60 - 80% - 12691                  | 2%                                                  | 0%                                                                          | 2%                                                                    | 0%                                                       |
| 80% and over – <b>14347</b>       | 2%                                                  | 0%                                                                          | 1%                                                                    | 0%                                                       |