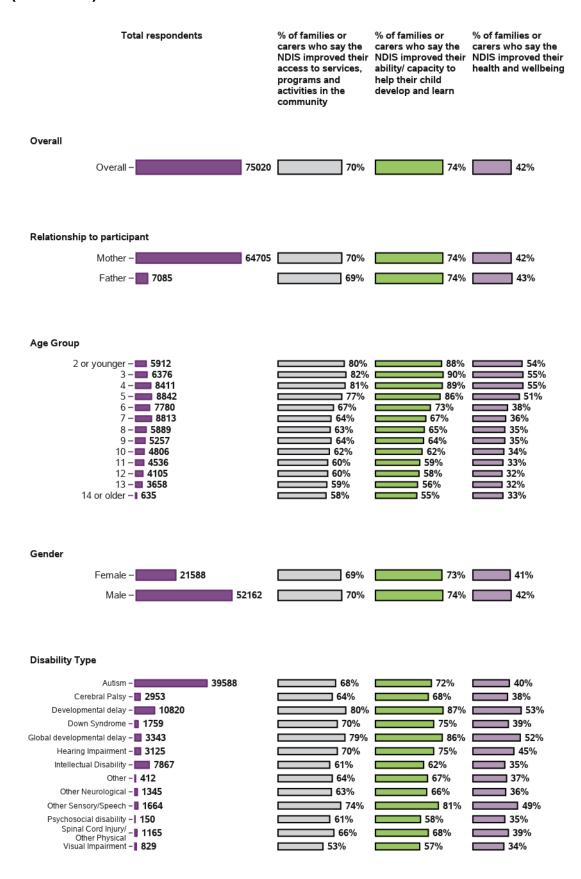

# Appendix B.6 - Family/carers of participants aged 0 to 14 - Change in longitudinal indicators from baseline to first review - C1 cohort - by participant characteristics

Appendix B.6.1 - Family member/carer information Change in longitudinal indicators from baseline to first review for SF - by participant characteristics

# Appendix B.6.1 - Family member/carer information Change in longitudinal indicators from baseline to first review for SF - by participant characteristics (continued)

| Total respondents                                  |                  | % of families or<br>carers who are in a<br>paid job | of those in a paid<br>job, % who are<br>employed in a<br>permanent position | of those in a paid<br>job, % who work 15<br>hours or more per<br>week | % of families or<br>carers who are<br>currently studying |
|----------------------------------------------------|------------------|-----------------------------------------------------|-----------------------------------------------------------------------------|-----------------------------------------------------------------------|----------------------------------------------------------|
| Level of function                                  |                  |                                                     |                                                                             |                                                                       |                                                          |
| High -                                             | 24996            | 2%                                                  | 0%                                                                          | 2%                                                                    | 0%                                                       |
| Medium -                                           | 16762            | 2%                                                  | -1%                                                                         | 2%                                                                    | 0%                                                       |
| Low -                                              | 8290             | 1%                                                  | 0%                                                                          | 2%                                                                    | 0%                                                       |
| Indigenous Status                                  |                  |                                                     |                                                                             |                                                                       |                                                          |
| Indigenous -                                       | 3347             | 0%                                                  | 1%                                                                          | 2%                                                                    | 0%                                                       |
| Non-Indigenous –                                   | 38047            | 2%                                                  | 0%                                                                          | 2%                                                                    | 0%                                                       |
| CALD Status                                        |                  |                                                     |                                                                             |                                                                       |                                                          |
| CALD -                                             | 3896             | 1%                                                  | 1%                                                                          | 3%                                                                    | 0%                                                       |
| Non-CALD =                                         | 44851            | 2%                                                  | 0%                                                                          | 2%                                                                    | 0%                                                       |
| State/ Territory                                   |                  |                                                     |                                                                             |                                                                       |                                                          |
|                                                    | 16423<br>15402   | I 1%<br>I 2%                                        | 0% I<br>0% I                                                                | <b>I</b> 2%<br><b>I</b> 1%                                            | I 0%<br>I 0%                                             |
| QLD -                                              | 9998             | <b>1</b> 2%                                         | 0% I                                                                        | 2%                                                                    | 1 0%                                                     |
|                                                    | ■ 3037<br>■ 2719 | □ 3%<br>□ 2%                                        | 0%  <br>-1% <b> </b>                                                        | <b>□ 3%</b><br><b>■ 2%</b>                                            | -1% <b> </b><br>-2% <b> </b>                             |
| TAS -                                              | 1226             | I 1%                                                | -1% I                                                                       | -1% I                                                                 | -1% <b>I</b>                                             |
| ACT –<br>NT –                                      |                  | <b>□</b> 2%<br><b>□</b> 4%                          | -1%  <br>0%                                                                 | I 0%<br>0 4%                                                          | 1%<br>  2%                                               |
| Remoteness                                         |                  |                                                     |                                                                             |                                                                       |                                                          |
| Major Cities -                                     | 33517            | 2%                                                  | 0%                                                                          | 2%                                                                    | 0%                                                       |
| Regional (population _<br>greater than 50000)      | 5726             | 2%                                                  | 0%                                                                          | 2%                                                                    | 0%                                                       |
| Regional (population _<br>between 15000 and 50000) | 4301             | 1%                                                  | 0%                                                                          | 2%                                                                    | 0%                                                       |
| Regional (population _<br>between 5000 and 15000)  | 2216             | 2%                                                  | 0%                                                                          | 2%                                                                    | -1%                                                      |
| Regional (population _<br>less than 5000)          | 3661             | 2%                                                  | -1%                                                                         | 2%                                                                    | -1%                                                      |
| Remote/Very Remote -                               | 619              | [] 3%                                               | -2%                                                                         | [] 4%                                                                 | 1%                                                       |
| Scheme Access Criteria                             |                  |                                                     |                                                                             |                                                                       |                                                          |
| Disability Met –                                   | 31583            | 2%                                                  | 0%                                                                          | 2%                                                                    | 0%                                                       |
| Benefit from EI -                                  | 18308            | 2%                                                  | 0%                                                                          | 2%                                                                    | 0%                                                       |

# Appendix B.6.1 - Family member/carer information Change in longitudinal indicators from baseline to first review for SF - by participant characteristics (continued)

| Total respondents                 | % of families or<br>carers who are in a<br>paid job | of those in a paid<br>job, % who are<br>employed in a<br>permanent position | of those in a paid<br>job, % who work 15<br>hours or more per<br>week | % of families or<br>carers who are<br>currently studying |
|-----------------------------------|-----------------------------------------------------|-----------------------------------------------------------------------------|-----------------------------------------------------------------------|----------------------------------------------------------|
| Scheme Entry Type                 |                                                     |                                                                             |                                                                       |                                                          |
| New - 24201                       | <b>1</b> 2%                                         | 0%                                                                          | 2%                                                                    | 0%                                                       |
| State - 19899                     | <b>1</b> 2%                                         | 0%                                                                          | <b>1</b> 2%                                                           | 0%                                                       |
| Commonwealth - 5948               | 2%                                                  | -1%                                                                         | 2%                                                                    | 0%                                                       |
|                                   |                                                     |                                                                             |                                                                       |                                                          |
| Plan management type              |                                                     |                                                                             |                                                                       |                                                          |
| Agency Managed - 19596            | 2%                                                  | 0%                                                                          | 2%                                                                    | 0%                                                       |
| Plan Managed - 🔃 8533             | 2%                                                  | 0%                                                                          | 1%                                                                    | -1% <b> </b>                                             |
| Self Managed Fully - 14343        | 2%                                                  | 0%                                                                          | 2%                                                                    | 0%                                                       |
| Self Managed Partly - 7559        | <b>2</b> %                                          | 0%                                                                          | <b>1</b> 2%                                                           | 0%                                                       |
| Annualised plan budget            |                                                     |                                                                             |                                                                       |                                                          |
| \$10,000 or less - 10271          | <b>3</b> %                                          | 0%                                                                          | 2%                                                                    | -1% <b> </b>                                             |
| \$10-15,000 - 16615               | 2%                                                  | 0%                                                                          | 2%                                                                    | 0%                                                       |
| \$15-20,000 - 11048               | 2%                                                  | 0%                                                                          | 2%                                                                    | 0%                                                       |
| \$20-30,000 - 6055                | 1 1%                                                | -1% <b> </b>                                                                | <b>1</b> 2%                                                           | 0%                                                       |
| Over \$30,000 – <b>6059</b>       | <b>[</b> 2%                                         | 0%                                                                          | <b>]</b> 2%                                                           | 0%                                                       |
| Plan cost allocation              |                                                     |                                                                             |                                                                       |                                                          |
| Capital 5-100% - <b>3740</b>      | 1%                                                  | 0%                                                                          | 2%                                                                    | 0%                                                       |
| Capacity Building 0-75% - 12142   | 2%                                                  | 0%                                                                          | 2%                                                                    | -1%                                                      |
| Capacity Building 75-95% - 12646  | 2%                                                  | 0%                                                                          | 2%                                                                    | 0%                                                       |
| Capacity Building 95-100% – 21504 | 2%                                                  | 0%                                                                          | 2%                                                                    | 0%                                                       |
| Plan utilisation                  |                                                     |                                                                             |                                                                       |                                                          |
| below 20% <b>- ■ 4919</b>         | 2%                                                  | I 0%                                                                        | <b>1</b> %                                                            | 0%                                                       |
| 20 - 40% - 7132                   | I 2%                                                | 10%                                                                         | I 2%                                                                  | 1 0%                                                     |
| 40 - 60% - 10959                  | I 2%                                                | I 0%                                                                        | I 2%                                                                  | 10%                                                      |
| 60 - 80% - 12691                  | 2%                                                  | 0%                                                                          | 2%                                                                    | 0%                                                       |
| 80% and over – <b>14347</b>       | 2%                                                  | 0%                                                                          | 1%                                                                    | 0%                                                       |