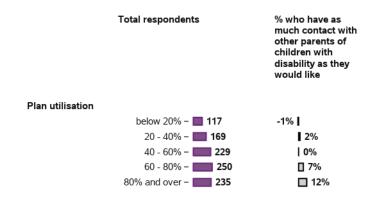

#### Appendix B.1.4 - Families feel supported (continued)

I have as much contact with other parents of children with disability as I would like