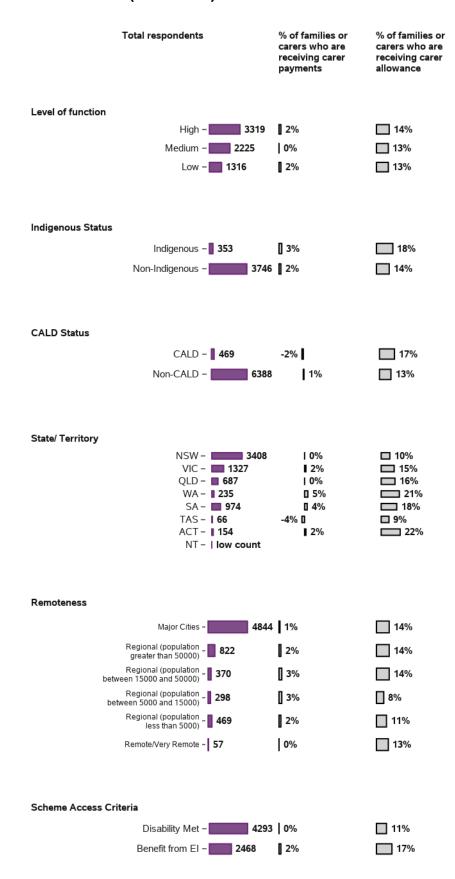

# Appendix B.6.1 - Family member/carer information Change in longitudinal indicators from baseline to first review for SF - by participant characteristics (continued)

| Total respondents                                  |                  | % of families or<br>carers who are in a<br>paid job | of those in a paid<br>job, % who are<br>employed in a<br>permanent position | of those in a paid<br>job, % who work 15<br>hours or more per<br>week | % of families or<br>carers who are<br>currently studying |
|----------------------------------------------------|------------------|-----------------------------------------------------|-----------------------------------------------------------------------------|-----------------------------------------------------------------------|----------------------------------------------------------|
| Level of function                                  |                  |                                                     |                                                                             |                                                                       |                                                          |
| High -                                             | 24996            | 2%                                                  | 0%                                                                          | 2%                                                                    | 0%                                                       |
| Medium -                                           | 16762            | 2%                                                  | -1%                                                                         | 2%                                                                    | 0%                                                       |
| Low -                                              | 8290             | 1%                                                  | 0%                                                                          | 2%                                                                    | 0%                                                       |
| Indigenous Status                                  |                  |                                                     |                                                                             |                                                                       |                                                          |
| Indigenous -                                       | 3347             | 0%                                                  | 1%                                                                          | 2%                                                                    | 0%                                                       |
| Non-Indigenous –                                   | 38047            | 2%                                                  | 0%                                                                          | 2%                                                                    | 0%                                                       |
| CALD Status                                        |                  |                                                     |                                                                             |                                                                       |                                                          |
| CALD -                                             | 3896             | 1%                                                  | 1%                                                                          | 3%                                                                    | 0%                                                       |
| Non-CALD =                                         | 44851            | 2%                                                  | 0%                                                                          | 2%                                                                    | 0%                                                       |
| State/ Territory                                   |                  |                                                     |                                                                             |                                                                       |                                                          |
|                                                    | 16423<br>15402   | I 1%<br>I 2%                                        | 0% I<br>0% I                                                                | <b>I</b> 2%<br><b>I</b> 1%                                            | I 0%<br>I 0%                                             |
| QLD -                                              | 9998             | <b>1</b> 2%                                         | 0% I                                                                        | 2%                                                                    | 1 0%                                                     |
|                                                    | ■ 3037<br>■ 2719 | □ 3%<br>□ 2%                                        | 0%  <br>-1% <b> </b>                                                        | <b>□ 3%</b><br><b>■ 2%</b>                                            | -1% <b> </b><br>-2% <b> </b>                             |
| TAS -                                              | 1226             | I 1%                                                | -1% I                                                                       | -1% I                                                                 | -1% <b>I</b>                                             |
| ACT –<br>NT –                                      |                  | <b>□</b> 2%<br><b>□</b> 4%                          | -1%  <br>0%                                                                 | I 0%<br>0 4%                                                          | 1%<br>  2%                                               |
| Remoteness                                         |                  |                                                     |                                                                             |                                                                       |                                                          |
| Major Cities -                                     | 33517            | 2%                                                  | 0%                                                                          | 2%                                                                    | 0%                                                       |
| Regional (population _<br>greater than 50000)      | 5726             | 2%                                                  | 0%                                                                          | 2%                                                                    | 0%                                                       |
| Regional (population _<br>between 15000 and 50000) | 4301             | 1%                                                  | 0%                                                                          | 2%                                                                    | 0%                                                       |
| Regional (population _<br>between 5000 and 15000)  | 2216             | 2%                                                  | 0%                                                                          | 2%                                                                    | -1%                                                      |
| Regional (population _<br>less than 5000)          | 3661             | 2%                                                  | -1%                                                                         | 2%                                                                    | -1%                                                      |
| Remote/Very Remote -                               | 619              | [] 3%                                               | -2%                                                                         | [] 4%                                                                 | 1%                                                       |
| Scheme Access Criteria                             |                  |                                                     |                                                                             |                                                                       |                                                          |
| Disability Met –                                   | 31583            | 2%                                                  | 0%                                                                          | 2%                                                                    | 0%                                                       |
| Benefit from EI -                                  | 18308            | 2%                                                  | 0%                                                                          | 2%                                                                    | 0%                                                       |