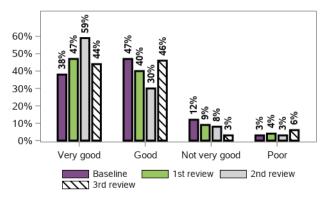

### In general, my health is

45362 responses, 4686 missing at baseline/ 1st review

Baseline 1st review