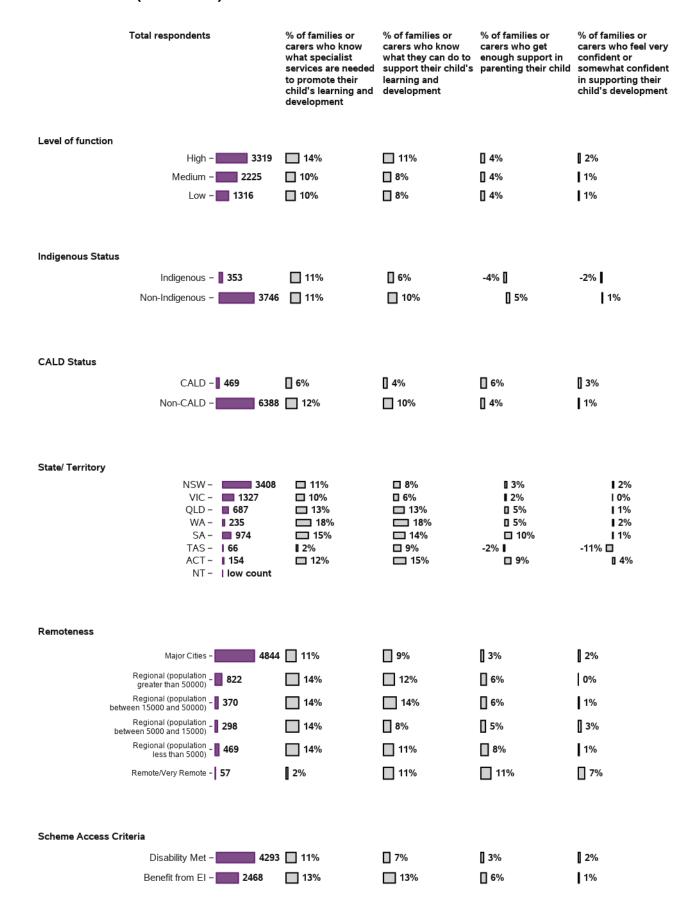

#### Appendix B.1.6 - Families help their children develop and learn

I know what specialist services are needed to promote my child's learning and development

55584 responses; 572 missing

I know what my family can do to support my child's learning and development

55536 responses; 620 missing