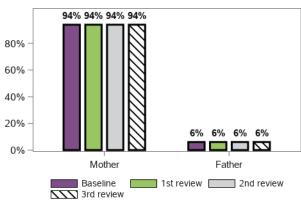

### What is your relationship to the participant?

45809 responses, 4239 missing at baseline/ 1st review