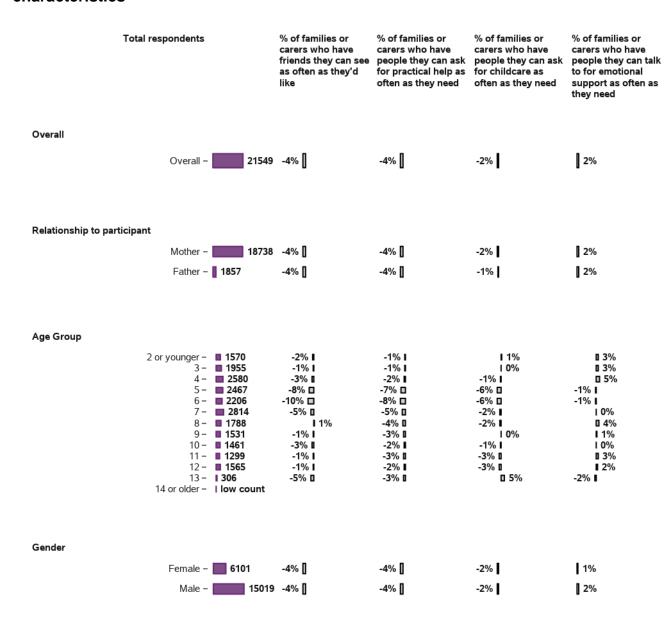

### I have friends and family that I see as often as I like

45809 responses, 4239 missing at baseline/ 1st review

# I have people who I can ask for practical help as often as I need

45809 responses, 4239 missing at baseline/ 1st review

### I have people who I can ask for childcare as often as I need

45809 responses, 4239 missing at baseline/ 1st review

# I have people who I can talk to for emotional support as often as I need

45809 responses, 4239 missing at baseline/ 1st review