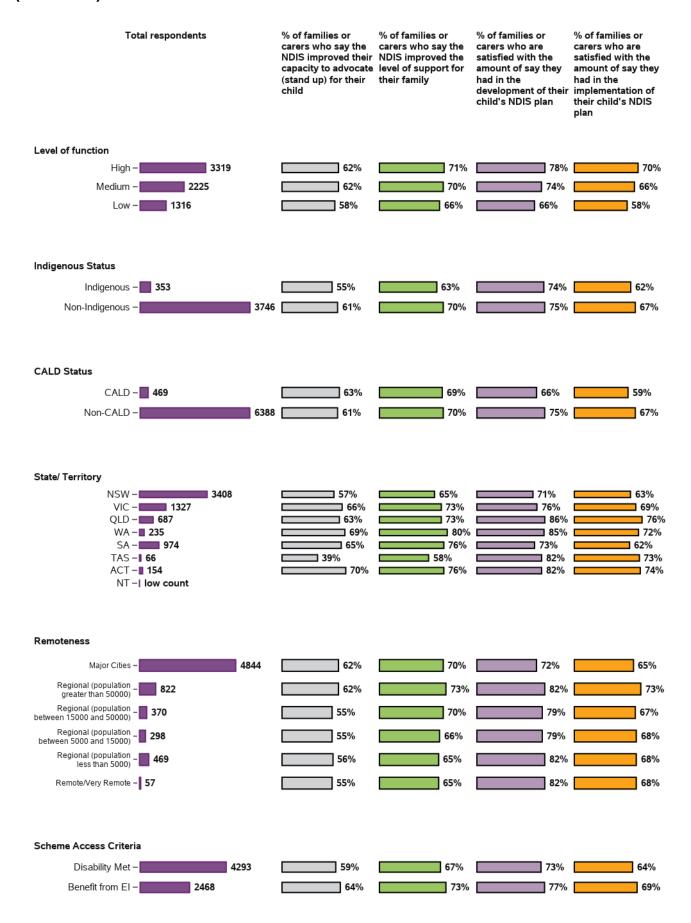

### I have people who I can talk to for emotional support as often as I need

5904 responses, 956 missing at baseline/ 3rd review 5074 responses, 1786 missing at 1st review 4268 responses, 2592 missing at 2nd review

### Appendix B.5.4 - Families feel supported (continued)

# I have as much contact with other parents of children with disability as I would like

- 126 responses, 0 missing at baseline/ 3rd review
- 125 responses, 0 missing at 1st review
- 125 responses, 0 missing at 2nd review