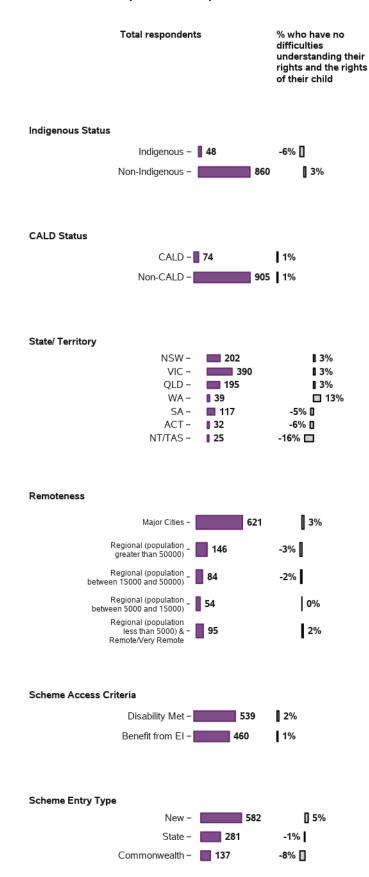

### I understand my rights and the rights of my child

315 responses, 0 missing at baseline/ 2nd review 313 responses, 0 missing at 1st review