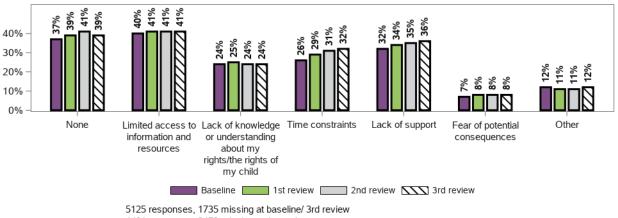

#### Appendix B.1.3 - Rights and advocacy (continued)

What barrier to access and/or advocacy have you experienced? (choose all that apply) 44% 40% 35% 30% 27% 22% 19% 20% 8% 10% 5% 0% Fear of potential consequences None Other Lack of support Limited access to Lack of knowledge Time constraints (i.e or understanding about my rights/the information and not enough time to look into or pursue) resources rights of my child

50794 responses; 0 missing