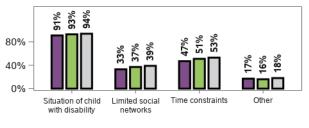

#### Appendix B.1.8 - Families enjoy health and wellbeing (continued)

What are the barriers to engaging more in social interactions and community life? (Choose all that apply)

35859 responses; 0 missing