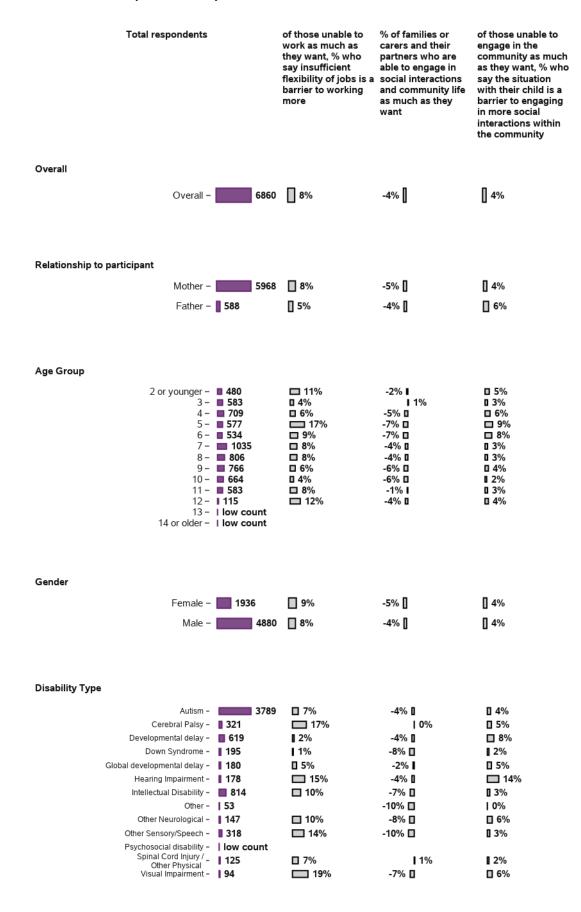

#### I/(my partner and I) am/are able to work as much as I/we want

54845 responses; 1311 missing

#### I/(my partner and I) am/are able to engage in social interactions and community life as much as I/we want

54321 responses; 1835 missing