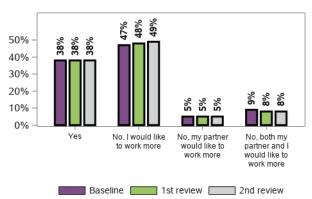

#### I/(my partner and I) am/are able to work as much as I/we want

54845 responses; 1311 missing