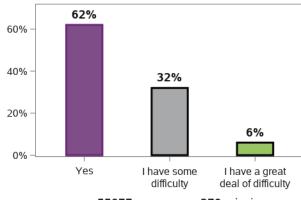

#### I am able to identify the needs of my child and family

55877 responses; 279 missing

I am able to access available services and supports to meet the needs of my child and family

55803 responses; 353 missing