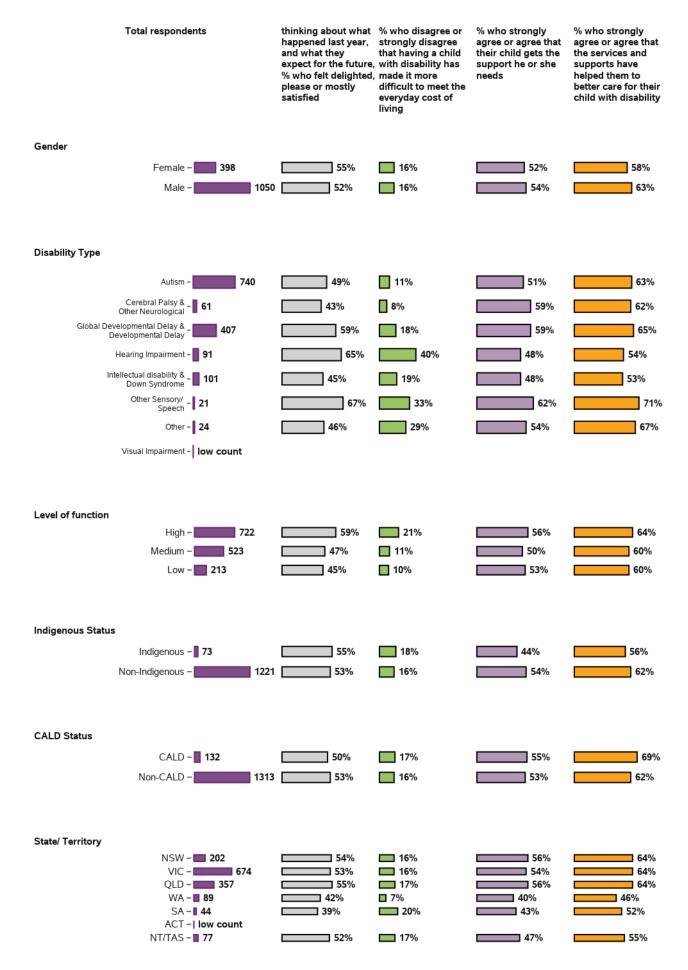

#### I feel that having a child with a disability has made it more difficult for me to meet the everyday costs of living

#### I feel that my child gets the support he/she needs

1458 responses; 0 missing

#### I feel that the services and supports have helped me to better care for my child with disability

1458 responses; 0 missing

### Thinking about what happened last year and what I expect for the future, I feel

1000 responses, 0 missing at baseline/ 1st review