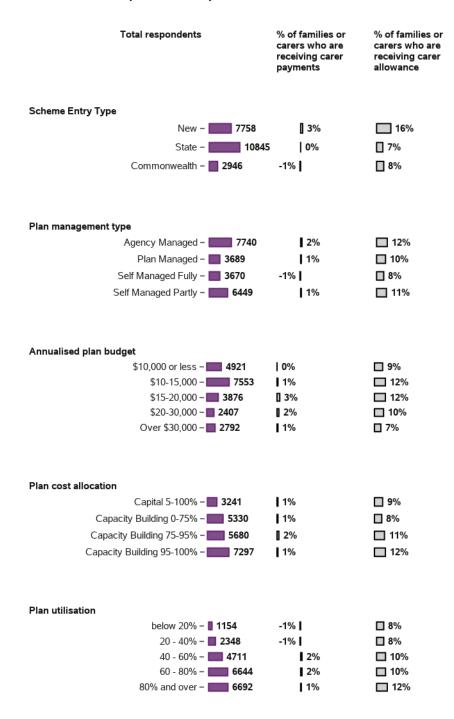

# Appendix B.6.1 - Family member/carer information Change in longitudinal indicators from baseline to first review for SF - by participant characteristics (continued)

| Total respondents                                  |                  | % of families or<br>carers who are in a<br>paid job | of those in a paid<br>job, % who are<br>employed in a<br>permanent position | of those in a paid<br>job, % who work 15<br>hours or more per<br>week | % of families or<br>carers who are<br>currently studying |
|----------------------------------------------------|------------------|-----------------------------------------------------|-----------------------------------------------------------------------------|-----------------------------------------------------------------------|----------------------------------------------------------|
| Level of function                                  |                  |                                                     |                                                                             |                                                                       |                                                          |
| High -                                             | 24996            | 2%                                                  | 0%                                                                          | 2%                                                                    | 0%                                                       |
| Medium -                                           | 16762            | 2%                                                  | -1%                                                                         | 2%                                                                    | 0%                                                       |
| Low -                                              | 8290             | 1%                                                  | 0%                                                                          | 2%                                                                    | 0%                                                       |
| Indigenous Status                                  |                  |                                                     |                                                                             |                                                                       |                                                          |
| Indigenous -                                       | 3347             | 0%                                                  | 1%                                                                          | 2%                                                                    | 0%                                                       |
| Non-Indigenous –                                   | 38047            | 2%                                                  | 0%                                                                          | 2%                                                                    | 0%                                                       |
| CALD Status                                        |                  |                                                     |                                                                             |                                                                       |                                                          |
| CALD -                                             | 3896             | 1%                                                  | 1%                                                                          | 3%                                                                    | 0%                                                       |
| Non-CALD =                                         | 44851            | 2%                                                  | 0%                                                                          | 2%                                                                    | 0%                                                       |
| State/ Territory                                   |                  |                                                     |                                                                             |                                                                       |                                                          |
|                                                    | 16423<br>15402   | I 1%<br>I 2%                                        | 0% I<br>0% I                                                                | <b>I</b> 2%<br><b>I</b> 1%                                            | I 0%<br>I 0%                                             |
| QLD -                                              | 9998             | <b>1</b> 2%                                         | 0% I                                                                        | 2%                                                                    | 1 0%                                                     |
|                                                    | ■ 3037<br>■ 2719 | □ 3%<br>□ 2%                                        | 0%  <br>-1% <b> </b>                                                        | <b>□ 3%</b><br><b>■ 2%</b>                                            | -1% <b> </b><br>-2% <b> </b>                             |
| TAS -                                              | 1226             | I 1%                                                | -1% I                                                                       | -1% I                                                                 | -1% <b>I</b>                                             |
| ACT –<br>NT –                                      |                  | <b>□</b> 2%<br><b>□</b> 4%                          | -1%  <br>0%                                                                 | I 0%<br>0 4%                                                          | 1%<br>  2%                                               |
| Remoteness                                         |                  |                                                     |                                                                             |                                                                       |                                                          |
| Major Cities -                                     | 33517            | 2%                                                  | 0%                                                                          | 2%                                                                    | 0%                                                       |
| Regional (population _<br>greater than 50000)      | 5726             | 2%                                                  | 0%                                                                          | 2%                                                                    | 0%                                                       |
| Regional (population _<br>between 15000 and 50000) | 4301             | 1%                                                  | 0%                                                                          | 2%                                                                    | 0%                                                       |
| Regional (population _<br>between 5000 and 15000)  | 2216             | 2%                                                  | 0%                                                                          | 2%                                                                    | -1%                                                      |
| Regional (population _<br>less than 5000)          | 3661             | 2%                                                  | -1%                                                                         | 2%                                                                    | -1%                                                      |
| Remote/Very Remote -                               | 619              | [] 3%                                               | -2%                                                                         | [] 4%                                                                 | 1%                                                       |
| Scheme Access Criteria                             |                  |                                                     |                                                                             |                                                                       |                                                          |
| Disability Met –                                   | 31583            | 2%                                                  | 0%                                                                          | 2%                                                                    | 0%                                                       |
| Benefit from EI -                                  | 18308            | 2%                                                  | 0%                                                                          | 2%                                                                    | 0%                                                       |

# Appendix B.6.1 - Family member/carer information Change in longitudinal indicators from baseline to first review for SF - by participant characteristics (continued)

| Total respondents                 | % of families or<br>carers who are in a<br>paid job | of those in a paid<br>job, % who are<br>employed in a<br>permanent position | of those in a paid<br>job, % who work 15<br>hours or more per<br>week | % of families or<br>carers who are<br>currently studying |
|-----------------------------------|-----------------------------------------------------|-----------------------------------------------------------------------------|-----------------------------------------------------------------------|----------------------------------------------------------|
| Scheme Entry Type                 |                                                     |                                                                             |                                                                       |                                                          |
| New - 24201                       | <b>1</b> 2%                                         | 0%                                                                          | 2%                                                                    | 0%                                                       |
| State - 19899                     | <b>1</b> 2%                                         | 0%                                                                          | <b>1</b> 2%                                                           | 0%                                                       |
| Commonwealth - 5948               | 2%                                                  | -1%                                                                         | 2%                                                                    | 0%                                                       |
|                                   |                                                     |                                                                             |                                                                       |                                                          |
| Plan management type              |                                                     |                                                                             |                                                                       |                                                          |
| Agency Managed - 19596            | 2%                                                  | 0%                                                                          | 2%                                                                    | 0%                                                       |
| Plan Managed - 🔃 8533             | 2%                                                  | 0%                                                                          | 1%                                                                    | -1% <b> </b>                                             |
| Self Managed Fully - 14343        | 2%                                                  | 0%                                                                          | 2%                                                                    | 0%                                                       |
| Self Managed Partly - 7559        | <b>2</b> %                                          | 0%                                                                          | <b>1</b> 2%                                                           | 0%                                                       |
| Annualised plan budget            |                                                     |                                                                             |                                                                       |                                                          |
| \$10,000 or less - 10271          | <b>3</b> %                                          | 0%                                                                          | 2%                                                                    | -1% <b> </b>                                             |
| \$10-15,000 - 16615               | 2%                                                  | 0%                                                                          | 2%                                                                    | 0%                                                       |
| \$15-20,000 - 11048               | 2%                                                  | 0%                                                                          | 2%                                                                    | 0%                                                       |
| \$20-30,000 - 6055                | 1 1%                                                | -1% <b> </b>                                                                | <b>1</b> 2%                                                           | 0%                                                       |
| Over \$30,000 – <b>6059</b>       | <b>[</b> 2%                                         | 0%                                                                          | <b>]</b> 2%                                                           | 0%                                                       |
| Plan cost allocation              |                                                     |                                                                             |                                                                       |                                                          |
| Capital 5-100% - <b>3740</b>      | 1%                                                  | 0%                                                                          | 2%                                                                    | 0%                                                       |
| Capacity Building 0-75% - 12142   | 2%                                                  | 0%                                                                          | 2%                                                                    | -1%                                                      |
| Capacity Building 75-95% - 12646  | 2%                                                  | 0%                                                                          | 2%                                                                    | 0%                                                       |
| Capacity Building 95-100% – 21504 | 2%                                                  | 0%                                                                          | 2%                                                                    | 0%                                                       |
| Plan utilisation                  |                                                     |                                                                             |                                                                       |                                                          |
| below 20% <b>- ■ 4919</b>         | 2%                                                  | I 0%                                                                        | <b>1</b> %                                                            | 0%                                                       |
| 20 - 40% - 7132                   | I 2%                                                | 10%                                                                         | I 2%                                                                  | 1 0%                                                     |
| 40 - 60% - 10959                  | I 2%                                                | I 0%                                                                        | I 2%                                                                  | 10%                                                      |
| 60 - 80% - 12691                  | 2%                                                  | 0%                                                                          | 2%                                                                    | 0%                                                       |
| 80% and over – <b>14347</b>       | 2%                                                  | 0%                                                                          | 1%                                                                    | 0%                                                       |