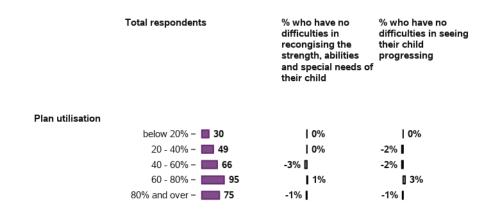

# Appendix B.5.7 - Families understand their children's strengths, abilities and special needs

#### I recognise my child's strengths and abilities

- 126 responses, 0 missing at baseline/ 3rd review
- 125 responses, 0 missing at 1st review
- 125 responses, 0 missing at 2nd review

#### I can see how my child is progressing

- 126 responses, 0 missing at baseline/ 3rd review
- 125 responses, 0 missing at 1st review
- 125 responses, 0 missing at 2nd review