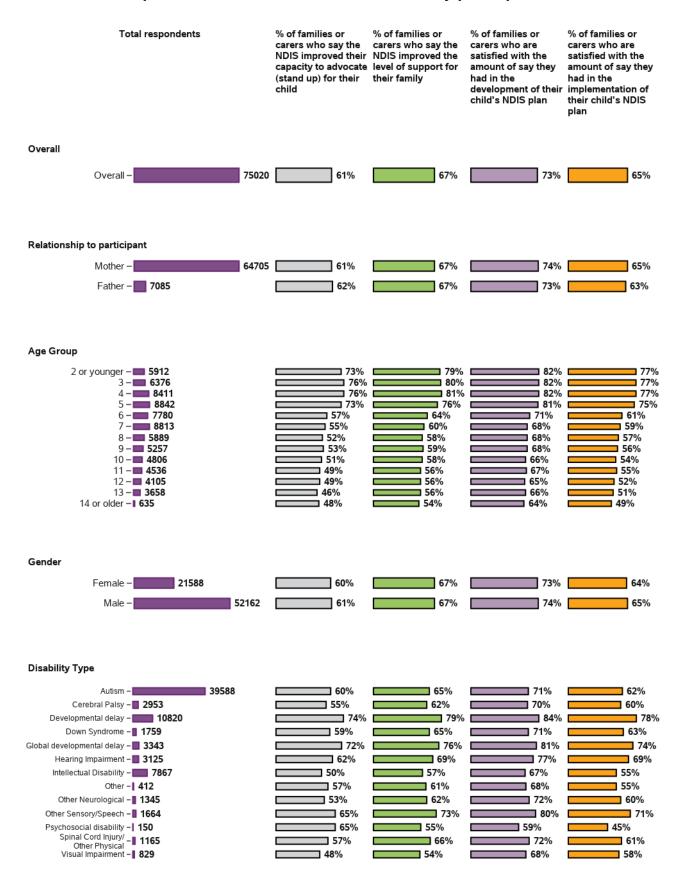

# Appendix B.6 - Family/carers of participants aged 0 to 14 - Change in longitudinal indicators from baseline to first review - C1 cohort - by participant characteristics

Appendix B.6.1 - Family member/carer information Change in longitudinal indicators from baseline to first review for SF - by participant characteristics

# Appendix B.6.1 - Family member/carer information Change in longitudinal indicators from baseline to first review for SF - by participant characteristics (continued)

| Total respondents                                  |                  | % of families or<br>carers who are in a<br>paid job | of those in a paid<br>job, % who are<br>employed in a<br>permanent position | of those in a paid<br>job, % who work 15<br>hours or more per<br>week | % of families or<br>carers who are<br>currently studying |
|----------------------------------------------------|------------------|-----------------------------------------------------|-----------------------------------------------------------------------------|-----------------------------------------------------------------------|----------------------------------------------------------|
| Level of function                                  |                  |                                                     |                                                                             |                                                                       |                                                          |
| High -                                             | 24996            | 2%                                                  | 0%                                                                          | 2%                                                                    | 0%                                                       |
| Medium -                                           | 16762            | 2%                                                  | -1%                                                                         | 2%                                                                    | 0%                                                       |
| Low -                                              | 8290             | 1%                                                  | 0%                                                                          | 2%                                                                    | 0%                                                       |
| Indigenous Status                                  |                  |                                                     |                                                                             |                                                                       |                                                          |
| Indigenous -                                       | 3347             | 0%                                                  | 1%                                                                          | 2%                                                                    | 0%                                                       |
| Non-Indigenous –                                   | 38047            | 2%                                                  | 0%                                                                          | 2%                                                                    | 0%                                                       |
| CALD Status                                        |                  |                                                     |                                                                             |                                                                       |                                                          |
| CALD -                                             | 3896             | 1%                                                  | 1%                                                                          | 3%                                                                    | 0%                                                       |
| Non-CALD =                                         | 44851            | 2%                                                  | 0%                                                                          | 2%                                                                    | 0%                                                       |
| State/ Territory                                   |                  |                                                     |                                                                             |                                                                       |                                                          |
|                                                    | 16423<br>15402   | I 1%<br>I 2%                                        | 0% I<br>0% I                                                                | <b>I</b> 2%<br><b>I</b> 1%                                            | I 0%<br>I 0%                                             |
| QLD -                                              | 9998             | <b>1</b> 2%                                         | 0% I                                                                        | 2%                                                                    | 1 0%                                                     |
|                                                    | ■ 3037<br>■ 2719 | □ 3%<br>□ 2%                                        | 0%  <br>-1% <b> </b>                                                        | <b>□ 3%</b><br><b>■ 2%</b>                                            | -1% <b> </b><br>-2% <b> </b>                             |
| TAS -                                              | 1226             | I 1%                                                | -1% I                                                                       | -1% I                                                                 | -1% <b>I</b>                                             |
| ACT –<br>NT –                                      |                  | <b>□</b> 2%<br><b>□</b> 4%                          | -1%  <br>0%                                                                 | I 0%<br>0 4%                                                          | 1%<br>  2%                                               |
| Remoteness                                         |                  |                                                     |                                                                             |                                                                       |                                                          |
| Major Cities -                                     | 33517            | 2%                                                  | 0%                                                                          | 2%                                                                    | 0%                                                       |
| Regional (population _<br>greater than 50000)      | 5726             | 2%                                                  | 0%                                                                          | 2%                                                                    | 0%                                                       |
| Regional (population _<br>between 15000 and 50000) | 4301             | 1%                                                  | 0%                                                                          | 2%                                                                    | 0%                                                       |
| Regional (population _<br>between 5000 and 15000)  | 2216             | 2%                                                  | 0%                                                                          | 2%                                                                    | -1%                                                      |
| Regional (population _<br>less than 5000)          | 3661             | 2%                                                  | -1%                                                                         | 2%                                                                    | -1%                                                      |
| Remote/Very Remote -                               | 619              | [] 3%                                               | -2%                                                                         | [] 4%                                                                 | 1%                                                       |
| Scheme Access Criteria                             |                  |                                                     |                                                                             |                                                                       |                                                          |
| Disability Met –                                   | 31583            | 2%                                                  | 0%                                                                          | 2%                                                                    | 0%                                                       |
| Benefit from EI -                                  | 18308            | 2%                                                  | 0%                                                                          | 2%                                                                    | 0%                                                       |

# Appendix B.6.1 - Family member/carer information Change in longitudinal indicators from baseline to first review for SF - by participant characteristics (continued)

| Total respondents                 | % of families or<br>carers who are in a<br>paid job | of those in a paid<br>job, % who are<br>employed in a<br>permanent position | of those in a paid<br>job, % who work 15<br>hours or more per<br>week | % of families or<br>carers who are<br>currently studying |
|-----------------------------------|-----------------------------------------------------|-----------------------------------------------------------------------------|-----------------------------------------------------------------------|----------------------------------------------------------|
| Scheme Entry Type                 |                                                     |                                                                             |                                                                       |                                                          |
| New - 24201                       | <b>1</b> 2%                                         | 0%                                                                          | 2%                                                                    | 0%                                                       |
| State - 19899                     | <b>1</b> 2%                                         | 0%                                                                          | <b>1</b> 2%                                                           | 0%                                                       |
| Commonwealth - 5948               | 2%                                                  | -1%                                                                         | 2%                                                                    | 0%                                                       |
|                                   |                                                     |                                                                             |                                                                       |                                                          |
| Plan management type              |                                                     |                                                                             |                                                                       |                                                          |
| Agency Managed - 19596            | 2%                                                  | 0%                                                                          | 2%                                                                    | 0%                                                       |
| Plan Managed - 🔃 8533             | 2%                                                  | 0%                                                                          | 1%                                                                    | -1% <b> </b>                                             |
| Self Managed Fully - 14343        | 2%                                                  | 0%                                                                          | 2%                                                                    | 0%                                                       |
| Self Managed Partly - 7559        | <b>2</b> %                                          | 0%                                                                          | <b>1</b> 2%                                                           | 0%                                                       |
| Annualised plan budget            |                                                     |                                                                             |                                                                       |                                                          |
| \$10,000 or less - 10271          | <b>3</b> %                                          | 0%                                                                          | 2%                                                                    | -1% <b> </b>                                             |
| \$10-15,000 - 16615               | 2%                                                  | 0%                                                                          | 2%                                                                    | 0%                                                       |
| \$15-20,000 - 11048               | 2%                                                  | 0%                                                                          | 2%                                                                    | 0%                                                       |
| \$20-30,000 - 6055                | 1 1%                                                | -1% <b> </b>                                                                | <b>1</b> 2%                                                           | 0%                                                       |
| Over \$30,000 – <b>6059</b>       | <b>[</b> 2%                                         | 0%                                                                          | <b>]</b> 2%                                                           | 0%                                                       |
| Plan cost allocation              |                                                     |                                                                             |                                                                       |                                                          |
| Capital 5-100% - <b>3740</b>      | 1%                                                  | 0%                                                                          | 2%                                                                    | 0%                                                       |
| Capacity Building 0-75% - 12142   | 2%                                                  | 0%                                                                          | 2%                                                                    | -1%                                                      |
| Capacity Building 75-95% - 12646  | 2%                                                  | 0%                                                                          | 2%                                                                    | 0%                                                       |
| Capacity Building 95-100% – 21504 | 2%                                                  | 0%                                                                          | 2%                                                                    | 0%                                                       |
| Plan utilisation                  |                                                     |                                                                             |                                                                       |                                                          |
| below 20% <b>- ■ 4919</b>         | 2%                                                  | I 0%                                                                        | <b>1</b> %                                                            | 0%                                                       |
| 20 - 40% - 7132                   | I 2%                                                | 10%                                                                         | I 2%                                                                  | 1 0%                                                     |
| 40 - 60% - 10959                  | I 2%                                                | I 0%                                                                        | I 2%                                                                  | 10%                                                      |
| 60 - 80% - 12691                  | 2%                                                  | 0%                                                                          | 2%                                                                    | 0%                                                       |
| 80% and over – <b>14347</b>       | 2%                                                  | 0%                                                                          | 1%                                                                    | 0%                                                       |