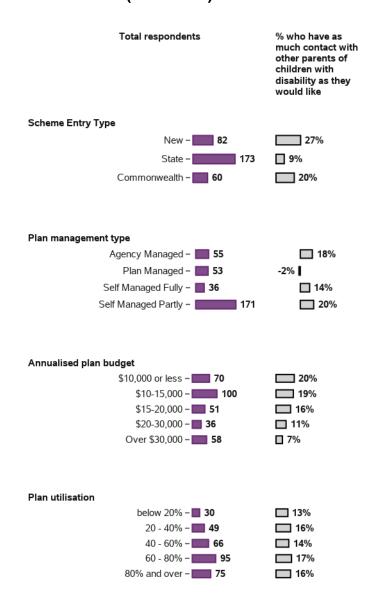

# I have as much contact with other parents of children with disability as I would like

- 126 responses, 0 missing at baseline/ 3rd review
- 125 responses, 0 missing at 1st review
- 125 responses, 0 missing at 2nd review