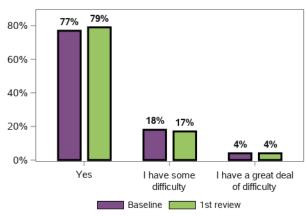

#### I feel that my child gets the support he/she needs

1458 responses; 0 missing

#### I feel that the services and supports have helped me to better care for my child with disability

1458 responses; 0 missing