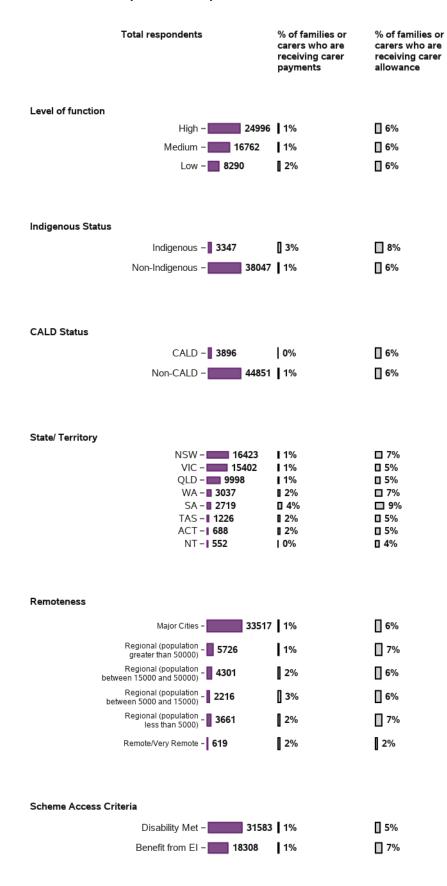

# Appendix B.6.1 - Family member/carer information Change in longitudinal indicators from baseline to first review for SF - by participant characteristics (continued)

| Total respondents                                  |                  | % of families or<br>carers who are in a<br>paid job | of those in a paid<br>job, % who are<br>employed in a<br>permanent position | of those in a paid<br>job, % who work 15<br>hours or more per<br>week | % of families or<br>carers who are<br>currently studying |
|----------------------------------------------------|------------------|-----------------------------------------------------|-----------------------------------------------------------------------------|-----------------------------------------------------------------------|----------------------------------------------------------|
| Level of function                                  |                  |                                                     |                                                                             |                                                                       |                                                          |
| High -                                             | 24996            | 2%                                                  | 0%                                                                          | 2%                                                                    | 0%                                                       |
| Medium -                                           | 16762            | 2%                                                  | -1%                                                                         | 2%                                                                    | 0%                                                       |
| Low -                                              | 8290             | 1%                                                  | 0%                                                                          | 2%                                                                    | 0%                                                       |
| Indigenous Status                                  |                  |                                                     |                                                                             |                                                                       |                                                          |
| Indigenous -                                       | 3347             | 0%                                                  | 1%                                                                          | 2%                                                                    | 0%                                                       |
| Non-Indigenous –                                   | 38047            | 2%                                                  | 0%                                                                          | 2%                                                                    | 0%                                                       |
| CALD Status                                        |                  |                                                     |                                                                             |                                                                       |                                                          |
| CALD -                                             | 3896             | 1%                                                  | 1%                                                                          | 3%                                                                    | 0%                                                       |
| Non-CALD =                                         | 44851            | 2%                                                  | 0%                                                                          | 2%                                                                    | 0%                                                       |
| State/ Territory                                   |                  |                                                     |                                                                             |                                                                       |                                                          |
|                                                    | 16423<br>15402   | I 1%<br>I 2%                                        | 0% I<br>0% I                                                                | <b>I</b> 2%<br><b>I</b> 1%                                            | I 0%<br>I 0%                                             |
| QLD -                                              | 9998             | <b>1</b> 2%                                         | 0% I                                                                        | 2%                                                                    | 1 0%                                                     |
|                                                    | ■ 3037<br>■ 2719 | □ 3%<br>□ 2%                                        | 0%  <br>-1% <b> </b>                                                        | <b>□ 3%</b><br><b>■ 2%</b>                                            | -1% <b> </b><br>-2% <b> </b>                             |
| TAS -                                              | 1226             | I 1%                                                | -1% I                                                                       | -1% I                                                                 | -1% <b>I</b>                                             |
| ACT –<br>NT –                                      |                  | <b>□</b> 2%<br><b>□</b> 4%                          | -1%  <br>0%                                                                 | I 0%<br>0 4%                                                          | 1%<br>  2%                                               |
| Remoteness                                         |                  |                                                     |                                                                             |                                                                       |                                                          |
| Major Cities -                                     | 33517            | 2%                                                  | 0%                                                                          | 2%                                                                    | 0%                                                       |
| Regional (population _<br>greater than 50000)      | 5726             | 2%                                                  | 0%                                                                          | 2%                                                                    | 0%                                                       |
| Regional (population _<br>between 15000 and 50000) | 4301             | 1%                                                  | 0%                                                                          | 2%                                                                    | 0%                                                       |
| Regional (population _<br>between 5000 and 15000)  | 2216             | 2%                                                  | 0%                                                                          | 2%                                                                    | -1%                                                      |
| Regional (population _<br>less than 5000)          | 3661             | 2%                                                  | -1%                                                                         | 2%                                                                    | -1%                                                      |
| Remote/Very Remote -                               | 619              | [] 3%                                               | -2%                                                                         | [] 4%                                                                 | 1%                                                       |
| Scheme Access Criteria                             |                  |                                                     |                                                                             |                                                                       |                                                          |
| Disability Met –                                   | 31583            | 2%                                                  | 0%                                                                          | 2%                                                                    | 0%                                                       |
| Benefit from EI -                                  | 18308            | 2%                                                  | 0%                                                                          | 2%                                                                    | 0%                                                       |