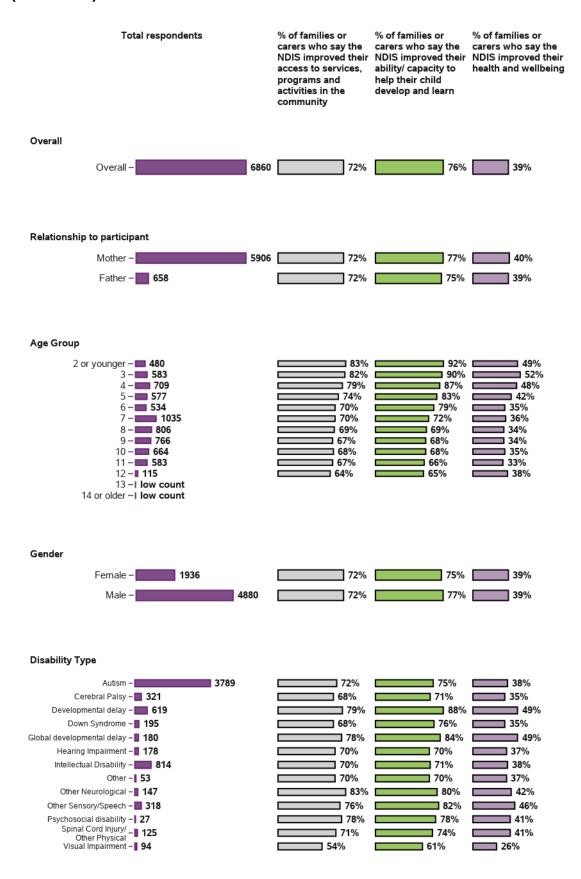

### I have people who I can talk to for emotional support as often as I need

5904 responses, 956 missing at baseline/ 3rd review 5074 responses, 1786 missing at 1st review 4268 responses, 2592 missing at 2nd review

### Appendix B.5.4 - Families feel supported (continued)

# I have as much contact with other parents of children with disability as I would like

- 126 responses, 0 missing at baseline/ 3rd review
- 125 responses, 0 missing at 1st review
- 125 responses, 0 missing at 2nd review