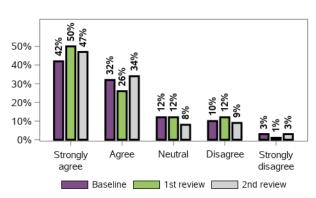

#### I feel that my child gets the support he/she needs

1458 responses; 0 missing