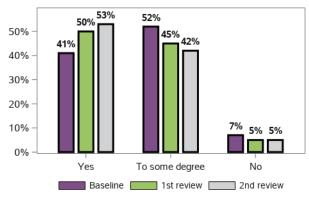

#### I feel that my child gets the support he/she needs

1458 responses; 0 missing