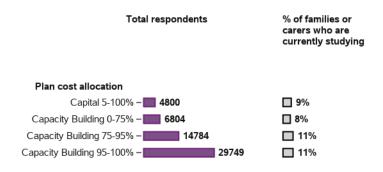

) am/are able to work as much as I/we want



54845 responses; 1311 missing

#### What are the barriers to working more? (Choose all that apply)



28735 responses; 0 missing

#### I/(my partner and I) am/are able to engage in social interactions and community life as much as I/we want



54321 responses; 1835 missing

#### Appendix B.1.8 - Families enjoy health and wellbeing (continued)

What are the barriers to engaging more in social interactions and community life? (Choose all that apply)



35859 responses; 0 missing

# Appendix B.2 - Family/carers of participants aged 0 to 14 - Baseline indicators - entry year 2019/20 - by participant characteristics







Appendix B.2.1 - Family member/carer information
Baseline indicators for SF - by participant characteristics (continued)









# Appendix B.2.2 - Government benefits Baseline indicators for SF - by participant characteristics



### Appendix B.2.2 - Government benefits Baseline indicators for SF - by participant characteristics (continued)



### Appendix B.2.2 - Government benefits Baseline indicators for SF - by participant characteristics (continued)



# Appendix B.2.3 - Rights and advocacy Baseline indicators for SF - by participant characteristics



# Appendix B.2.3 - Rights and advocacy Baseline indicators for SF - by participant characteristics (continued)



# Appendix B.2.3 - Rights and advocacy Baseline indicators for SF - by participant characteristics (continued)



# Appendix B.2.3 - Rights and advocacy Baseline indicators for LF - by participant characteristics



# Appendix B.2.3 - Rights and ad