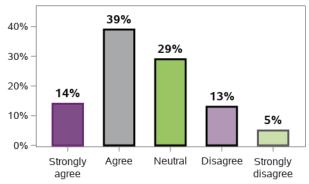

#### I am able to advocate (stand up) for my child: I am able to speak up if we have issues or problems

55703 responses; 453 missing