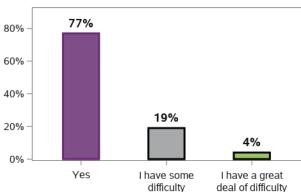

#### I am able to advocate (stand up) for my child: I am able to speak up if we have issues or problems

55703 responses; 453 missing