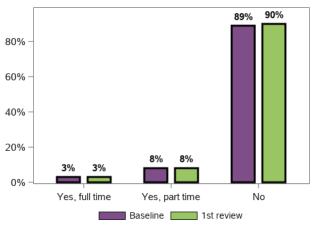

#### Are you currently working in a paid job?

56156 responses; 0 missing

#### Are you currently working in a paid job?

45809 responses, 4239 missing at baseline/ 1st review