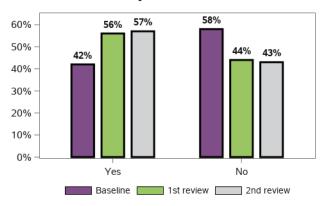

#### I am able to advocate (stand up) for my child: I am able to speak up if we have issues or problems

55703 responses; 453 missing