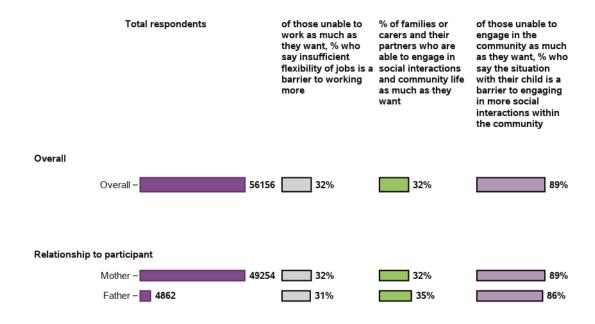

#### I/(my partner and I) am/are able to work as much as I/we want

54845 responses; 1311 missing

#### What are the barriers to working more? (Choose all that apply)

28735 responses; 0 missing

#### I/(my partner and I) am/are able to engage in social interactions and community life as much as I/we want

54321 responses; 1835 missing

#### Appendix B.1.8 - Families enjoy health and wellbeing (continued)

What are the barriers to engaging more in social interactions and community life? (Choose all that apply)

35859 responses; 0 missing