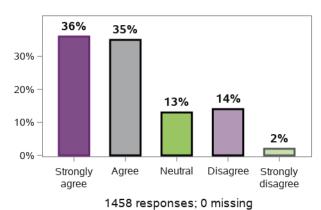

#### I understand my rights and the rights of my child

1458 responses; 0 missing