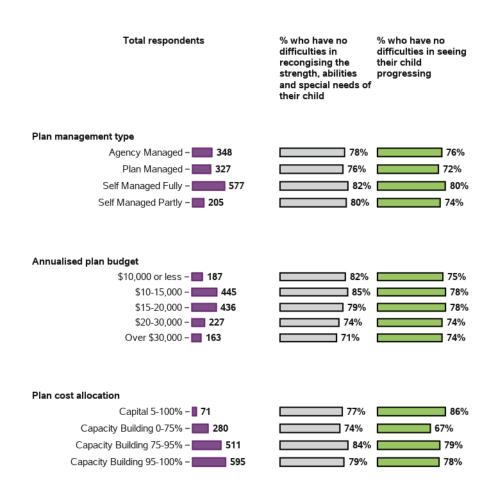

# Appendix B.5.7 - Families understand their children's strengths, abilities and special needs

#### I recognise my child's strengths and abilities

- 126 responses, 0 missing at baseline/ 3rd review
- 125 responses, 0 missing at 1st review
- 125 responses, 0 missing at 2nd review

#### I can see how my child is progressing

- 126 responses, 0 missing at baseline/ 3rd review
- 125 responses, 0 missing at 1st review
- 125 responses, 0 missing at 2nd review