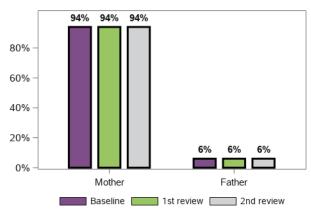

### What is your relationship to the participant?

45809 responses, 4239 missing at baseline/ 1st review