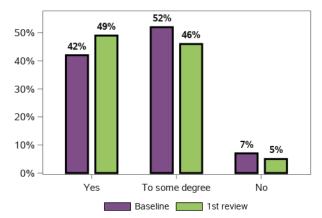

#### I am able to identify the needs of my child and family

55877 responses; 279 missing

I am able to access available services and supports to meet the needs of my child and family

55803 responses; 353 missing

#### I am able to advocate (stand up) for my child: I am able to speak up if we have issues or problems

55703 responses; 453 missing