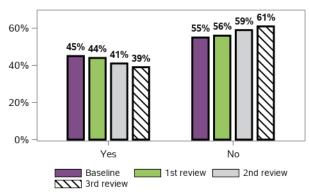

#### I feel that my child gets the support he/she needs

1458 responses; 0 missing