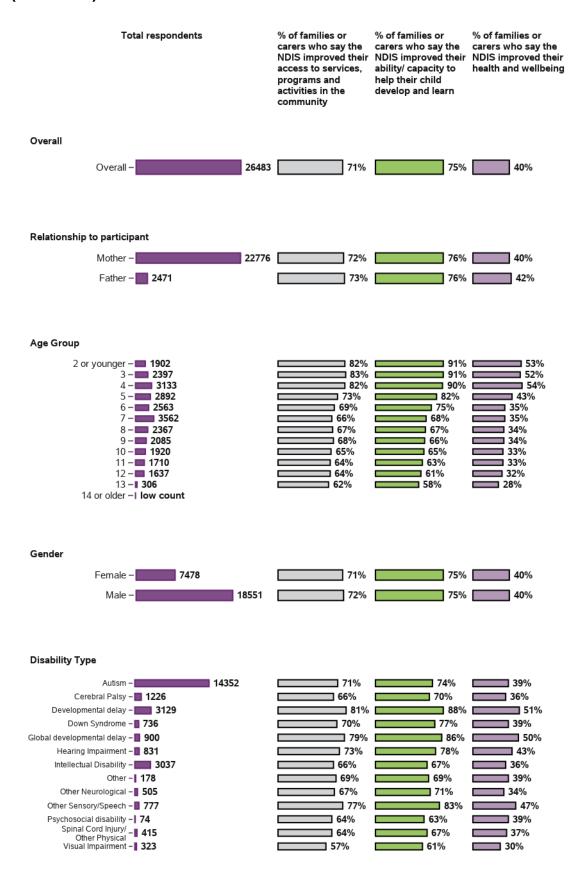

#### Appendix B.1.6 - Families help their children develop and learn

I know what specialist services are needed to promote my child's learning and development

55584 responses; 572 missing

I know what my family can do to support my child's learning and development

55536 responses; 620 missing

#### Appendix B.1.6 - Families help their children develop and learn (continued)

Appendix B.1.7 - Families understand their children's strengths, abilities and special needs

#### Appendix B.1.8 - Families enjoy health and wellbeing