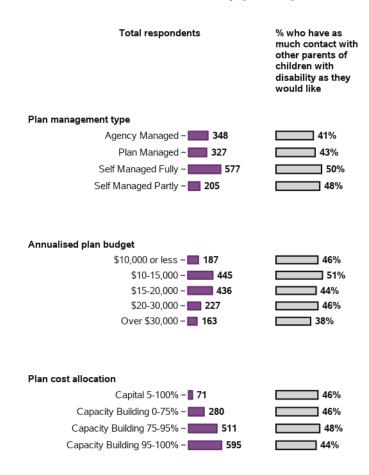

#### Appendix B.1.4 - Families feel supported (continued)

I have as much contact with other parents of children with disability as I would like