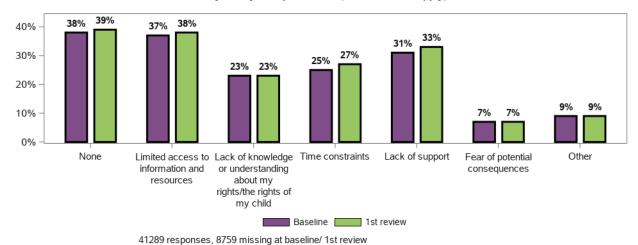

#### Appendix B.1.3 - Rights and advocacy (continued)

What barrier to access and/or advocacy have you experienced? (choose all that apply) 44% 40% 35% 30% 27% 22% 19% 20% 8% 10% 5% 0% Fear of potential consequences None Other Lack of support Limited access to Lack of knowledge Time constraints (i.e or understanding about my rights/the information and not enough time to look into or pursue) resources rights of my child

50794 responses; 0 missing