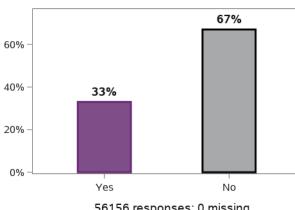

#### I am able to identify the needs of my child and family

55877 responses; 279 missing

I am able to access available services and supports to meet the needs of my child and family

55803 responses; 353 missing