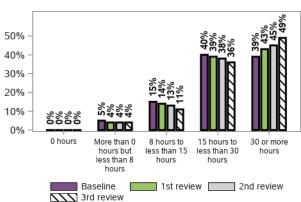

#### What are the typical hours per week worked (range)?

25215 responses; 864 missing