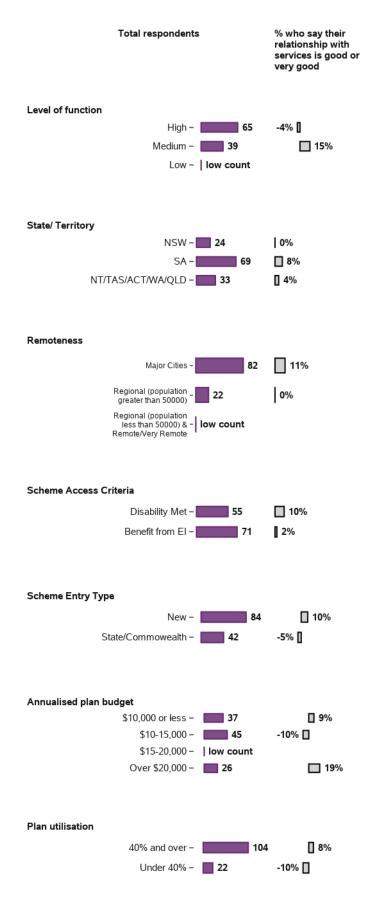

### Appendix B.5.5 - Access to services

How would you describe your relationship with services

- 117 responses, 9 missing at baseline/ 3rd review
- 117 responses, 8 missing at 1st review
- 116 responses, 9 missing at 2nd review