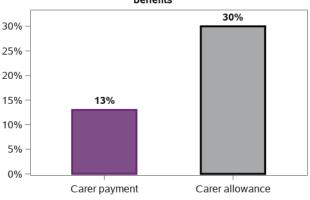

#### Please specify whether you currently receive any government benefits

56156 responses; 0 missing