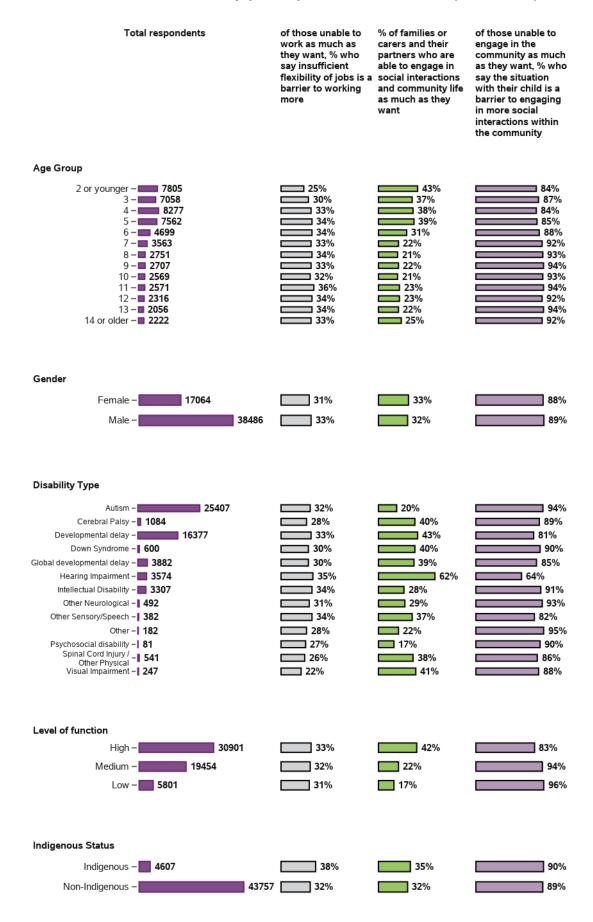

#### I/(my partner and I) am/are able to work as much as I/we want

54845 responses; 1311 missing

#### What are the barriers to working more? (Choose all that apply)

28735 responses; 0 missing

#### I/(my partner and I) am/are able to engage in social interactions and community life as much as I/we want

54321 responses; 1835 missing

#### Appendix B.1.8 - Families enjoy health and wellbeing (continued)

What are the barriers to engaging more in social interactions and community life? (Choose all that apply)

35859 responses; 0 missing