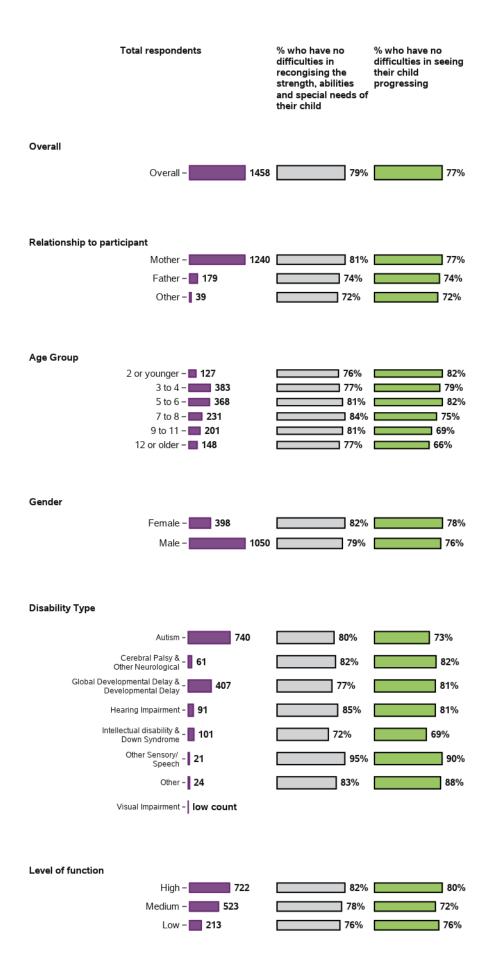

# Appendix B.5.7 - Families understand their children's strengths, abilities and special needs

#### I recognise my child's strengths and abilities

- 126 responses, 0 missing at baseline/ 3rd review
- 125 responses, 0 missing at 1st review
- 125 responses, 0 missing at 2nd review

#### I can see how my child is progressing

- 126 responses, 0 missing at baseline/ 3rd review
- 125 responses, 0 missing at 1st review
- 125 responses, 0 missing at 2nd review