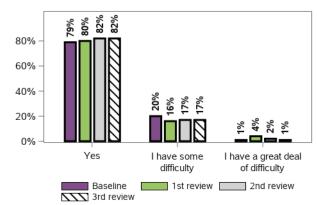

#### I am able to identify the needs of my child and family

55877 responses; 279 missing

I am able to access available services and supports to meet the needs of my child and family

55803 responses; 353 missing

#### I am able to advocate (stand up) for my child: I am able to speak up if we have issues or problems

55703 responses; 453 missing