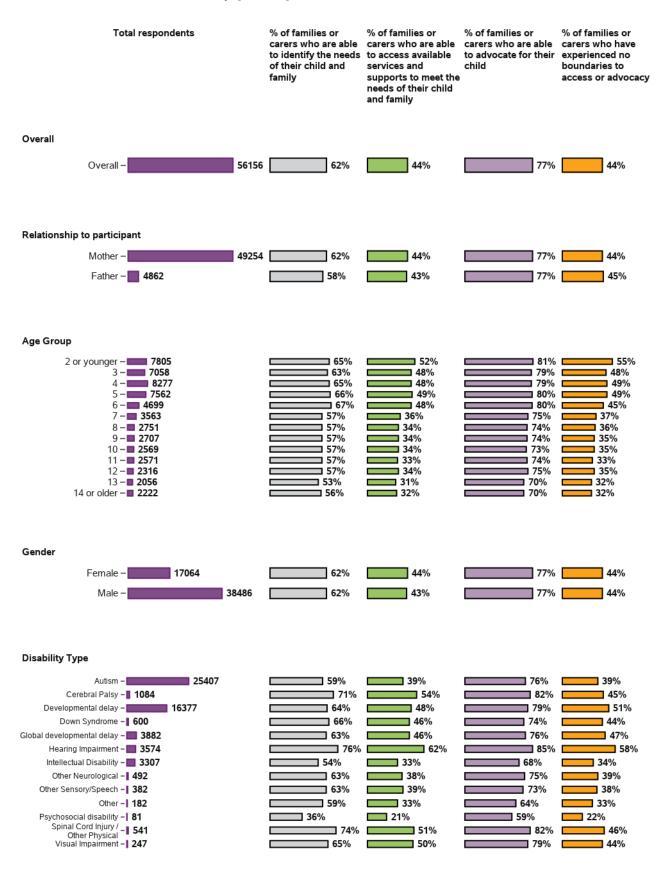

#### Appendix B.1.1 - Family member/carer information

56156 responses; 0 missing

#### I am able to identify the needs of my child and family

55877 responses; 279 missing

I am able to access available services and supports to meet the needs of my child and family

55803 responses; 353 missing

#### I understand my rights and the rights of my child

1458 responses; 0 missing

#### I am able to advocate (stand up) for my child: I am able to speak up if we have issues or problems

55703 responses; 453 missing