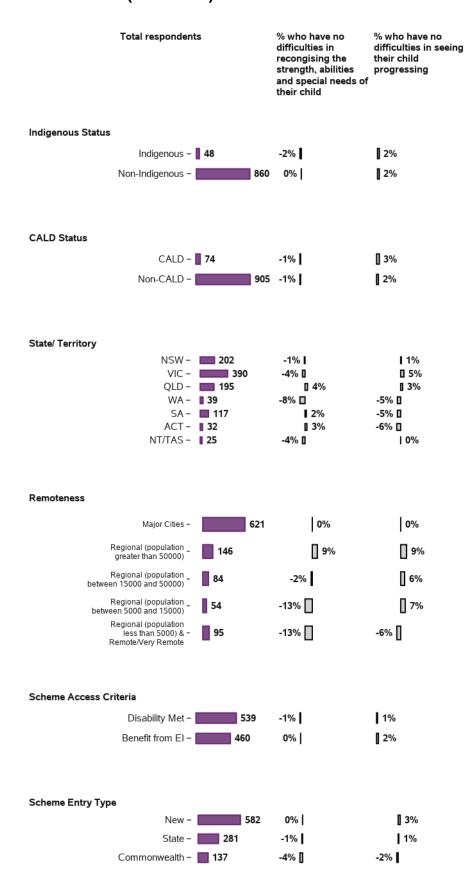

### I can see how my child is progressing

999 responses, 1 missing at baseline/ 1st review

### I can see how my child is progressing

315 responses, 0 missing at baseline/ 2nd review

313 responses, 0 missing at 1st review

#### I can see how my child is progressing

- 126 responses, 0 missing at baseline/ 3rd review
- 125 responses, 0 missing at 1st review
- 125 responses, 0 missing at 2nd review