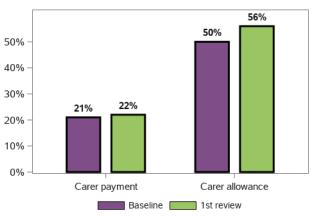

#### Please specify whether you currently receive any government benefits

56156 responses; 0 missing

# Please specify whether you currently receive any government benefits

45809 responses, 4239 missing at baseline/ 1st review