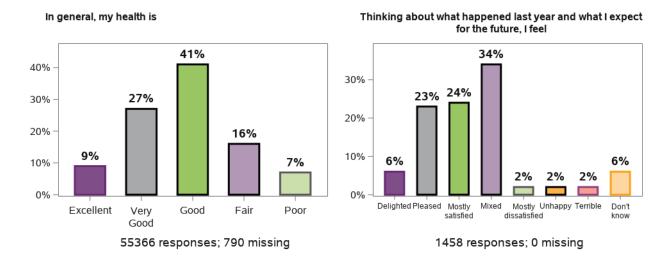

### In general, my health is

45362 responses, 4686 missing at baseline/ 1st review

Baseline 1st review

### Thinking about what happened last year and what I expect for the future, I feel

1000 responses, 0 missing at baseline/ 1st review

### In general, my health is

18610 responses, 2939 missing at baseline/ 2nd review 16537 responses, 5012 missing at 1st review

#### Thinking about what happened last year and what I expect for the future, I feel

315 responses, 0 missing at baseline/ 2nd review

313 responses, 0 missing at 1st review

### In general, my health is

5807 responses, 1053 missing at baseline/ 3rd review 4993 responses, 1867 missing at 1st review

4207 responses, 2653 missing at 2nd review

I feel that having a child with a disability has made it more difficult for me to meet the everyday costs of living

#### Thinking about what happened last year and what I expect for the future, I feel

- 126 responses, 0 missing at baseline/ 3rd review
- 125 responses, 0 missing at 1st review
- 125 responses, 0 missing at 2nd review