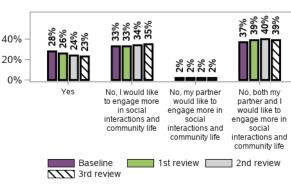

# I/(my partner and I) am/are able to engage in social interactions and community life as much as I/we want

44615 responses, 5433 missing at baseline/ 1st review

# What are the barriers to engaging more in social interactions and community life? (Choose all that apply)

Baseline 1st review

30274 responses, 19774 missing at baseline/ 1st review