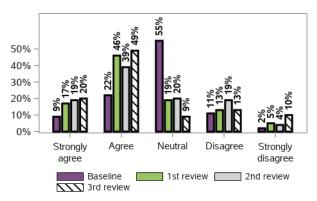

#### I understand my rights and the rights of my child

1458 responses; 0 missing