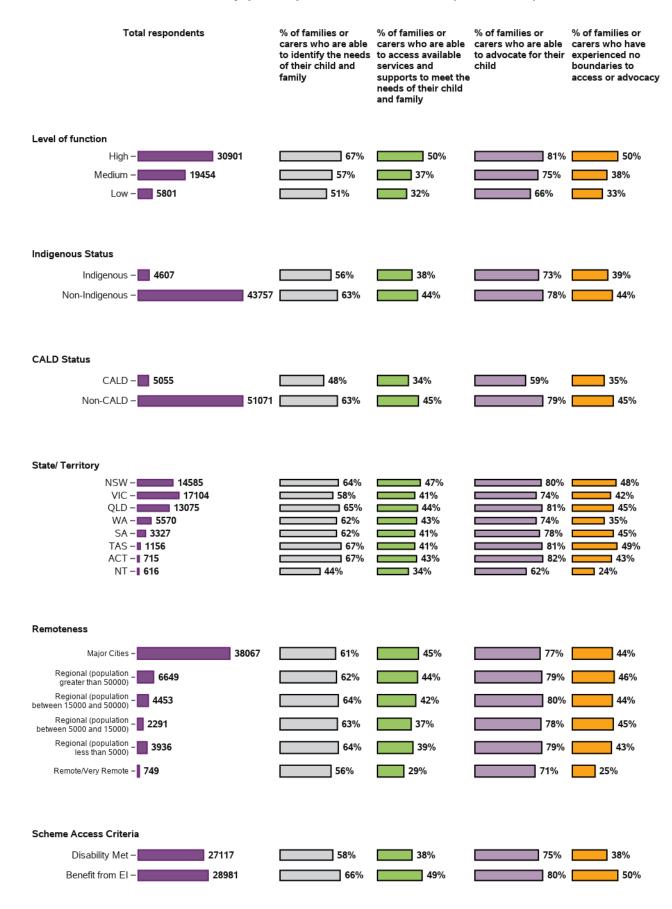

#### I am able to identify the needs of my child and family

55877 responses; 279 missing

I am able to access available services and supports to meet the needs of my child and family

55803 responses; 353 missing

#### I am able to advocate (stand up) for my child: I am able to speak up if we have issues or problems

55703 responses; 453 missing