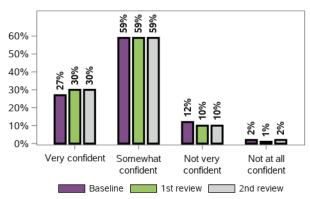

#### How confident do you feel in supporting your child's development?

5778 responses, 1082 missing at baseline/ 3rd review 4965 responses, 1895 missing at 1st review

4179 responses, 2681 missing at 2nd review