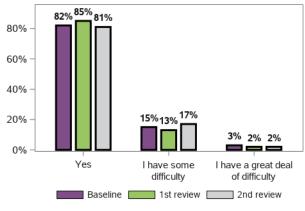

### I/(my partner and I) am/are able to work as much as I/we want

5715 responses, 1145 missing at baseline/ 3rd review 4914 responses, 1946 missing at 1st review

4147 responses, 2713 missing at 2nd review