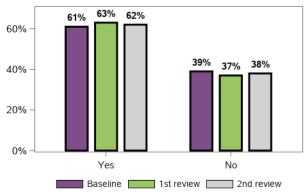

#### I am able to identify the needs of my child and family

55877 responses; 279 missing

I am able to access available services and supports to meet the needs of my child and family

55803 responses; 353 missing