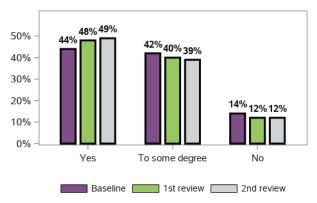

### Appendix B.5.3 - Rights and advocacy (continued)

What barrier to access and/or advocacy have you experienced? (choose all that apply)

4401 responses, 2459 missing at 1st review

3701 responses, 3159 missing at 2nd review