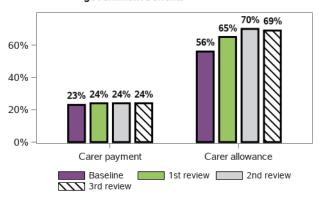

#### Please specify whether you currently receive any government benefits

56156 responses; 0 missing