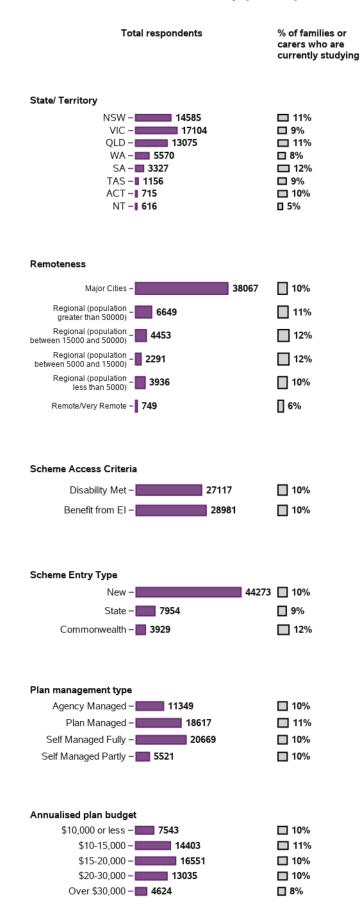

#### Appendix B.1.1 - Family member/carer information

56156 responses; 0 missing

#### Are you currently studying?

50403 responses; 5753 missing