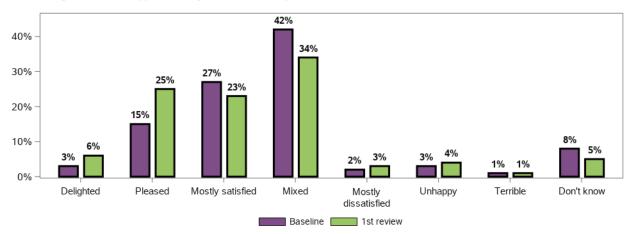

#### I feel that the services and supports have helped me to better care for my child with disability

1458 responses; 0 missing