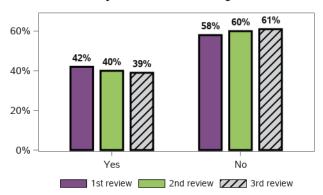

#### Appendix B.1.3 - Rights and advocacy (continued)

What barrier to access and/or advocacy have you experienced? (choose all that apply) 44% 40% 35% 30% 27% 22% 19% 20% 8% 10% 5% 0% Fear of potential consequences None Other Lack of support Limited access to Lack of knowledge Time constraints (i.e or understanding about my rights/the information and not enough time to look into or pursue) resources rights of my child

50794 responses; 0 missing