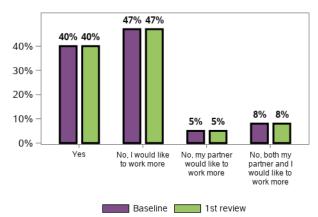

#### I/(my partner and I) am/are able to work as much as I/we want

54845 responses; 1311 missing