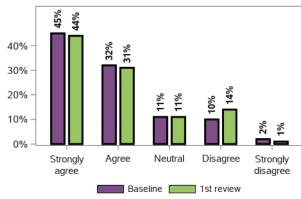

#### I feel that my child gets the support he/she needs

1458 responses; 0 missing