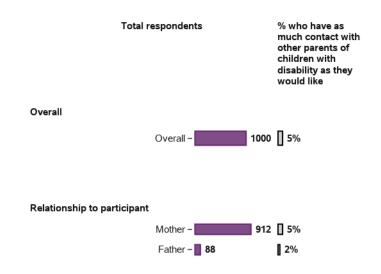

# I have as much contact with other parents of children with disability as I would like

1000 responses, 0 missing at baseline/ 1st review