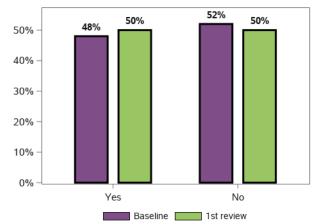

#### Are you currently working in a paid job?

45809 responses, 4239 missing at baseline/ 1st review