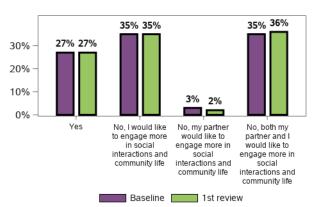

#### I/(my partner and I) am/are able to engage in social interactions and community life as much as I/we want

54321 responses; 1835 missing

#### Appendix B.1.8 - Families enjoy health and wellbeing (continued)

What are the barriers to engaging more in social interactions and community life? (Choose all that apply)

35859 responses; 0 missing