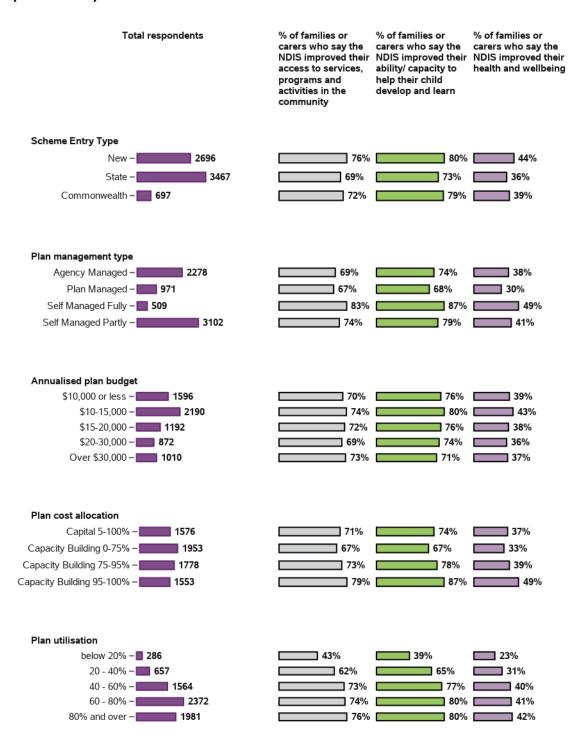

# Appendix B.6 - Family/carers of participants aged 0 to 14 - Change in longitudinal indicators from baseline to first review - C1 cohort - by participant characteristics

Appendix B.6.1 - Family member/carer information Change in longitudinal indicators from baseline to first review for SF - by participant characteristics

# Appendix B.6.1 - Family member/carer information Change in longitudinal indicators from baseline to first review for SF - by participant characteristics (continued)

| Total respondents                                  |                  | % of families or<br>carers who are in a<br>paid job | of those in a paid<br>job, % who are<br>employed in a<br>permanent position | of those in a paid<br>job, % who work 15<br>hours or more per<br>week | % of families or<br>carers who are<br>currently studying |
|----------------------------------------------------|------------------|-----------------------------------------------------|-----------------------------------------------------------------------------|-----------------------------------------------------------------------|----------------------------------------------------------|
| Level of function                                  |                  |                                                     |                                                                             |                                                                       |                                                          |
| High -                                             | 24996            | 2%                                                  | 0%                                                                          | 2%                                                                    | 0%                                                       |
| Medium -                                           | 16762            | 2%                                                  | -1%                                                                         | 2%                                                                    | 0%                                                       |
| Low -                                              | 8290             | 1%                                                  | 0%                                                                          | 2%                                                                    | 0%                                                       |
| Indigenous Status                                  |                  |                                                     |                                                                             |                                                                       |                                                          |
| Indigenous -                                       | 3347             | 0%                                                  | 1%                                                                          | 2%                                                                    | 0%                                                       |
| Non-Indigenous –                                   | 38047            | 2%                                                  | 0%                                                                          | 2%                                                                    | 0%                                                       |
| CALD Status                                        |                  |                                                     |                                                                             |                                                                       |                                                          |
| CALD -                                             | 3896             | 1%                                                  | 1%                                                                          | 3%                                                                    | 0%                                                       |
| Non-CALD =                                         | 44851            | 2%                                                  | 0%                                                                          | 2%                                                                    | 0%                                                       |
| State/ Territory                                   |                  |                                                     |                                                                             |                                                                       |                                                          |
|                                                    | 16423<br>15402   | I 1%<br>I 2%                                        | 0% I<br>0% I                                                                | <b>I</b> 2%<br><b>I</b> 1%                                            | I 0%<br>I 0%                                             |
| QLD -                                              | 9998             | <b>1</b> 2%                                         | 0% I                                                                        | 2%                                                                    | 1 0%                                                     |
|                                                    | ■ 3037<br>■ 2719 | □ 3%<br>□ 2%                                        | 0%  <br>-1% <b> </b>                                                        | <b>□ 3%</b><br><b>■ 2%</b>                                            | -1% <b> </b><br>-2% <b> </b>                             |
| TAS -                                              | 1226             | I 1%                                                | -1% I                                                                       | -1% I                                                                 | -1% <b>I</b>                                             |
| ACT –<br>NT –                                      |                  | <b>□</b> 2%<br><b>□</b> 4%                          | -1%  <br>0%                                                                 | I 0%<br>0 4%                                                          | 1%<br>  2%                                               |
| Remoteness                                         |                  |                                                     |                                                                             |                                                                       |                                                          |
| Major Cities -                                     | 33517            | 2%                                                  | 0%                                                                          | 2%                                                                    | 0%                                                       |
| Regional (population _<br>greater than 50000)      | 5726             | 2%                                                  | 0%                                                                          | 2%                                                                    | 0%                                                       |
| Regional (population _<br>between 15000 and 50000) | 4301             | 1%                                                  | 0%                                                                          | 2%                                                                    | 0%                                                       |
| Regional (population _<br>between 5000 and 15000)  | 2216             | 2%                                                  | 0%                                                                          | 2%                                                                    | -1%                                                      |
| Regional (population _<br>less than 5000)          | 3661             | 2%                                                  | -1%                                                                         | 2%                                                                    | -1%                                                      |
| Remote/Very Remote -                               | 619              | [] 3%                                               | -2%                                                                         | [] 4%                                                                 | 1%                                                       |
| Scheme Access Criteria                             |                  |                                                     |                                                                             |                                                                       |                                                          |
| Disability Met –                                   | 31583            | 2%                                                  | 0%                                                                          | 2%                                                                    | 0%                                                       |
| Benefit from EI -                                  | 18308            | 2%                                                  | 0%                                                                          | 2%                                                                    | 0%                                                       |