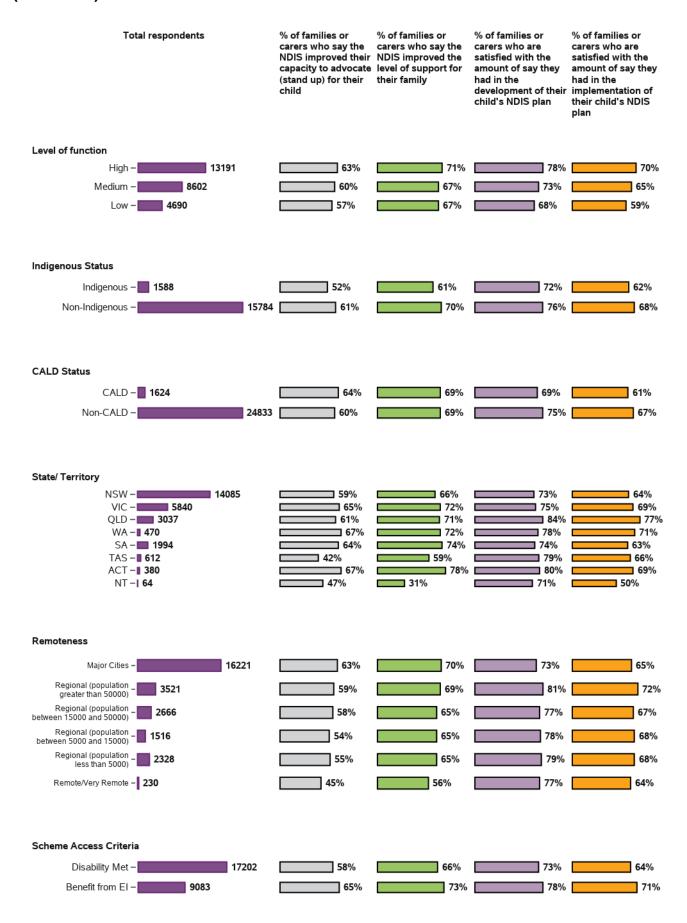

# Appendix B.2.3 - Rights and advocacy Baseline indicators for SF - by participant characteristics

# Appendix B.2.3 - Rights and advocacy Baseline indicators for SF - by participant characteristics (continued)