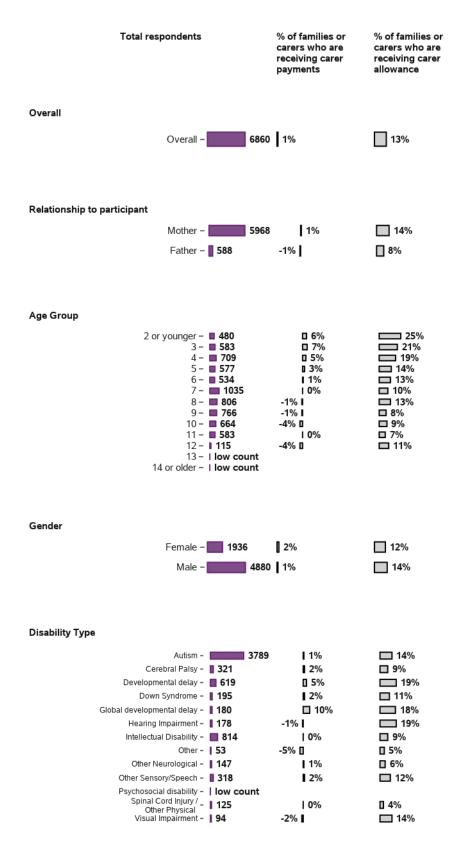

# Appendix B.6.1 - Family member/carer information Change in longitudinal indicators from baseline to first review for SF - by participant characteristics (continued)

| Total respondents                                  |                  | % of families or<br>carers who are in a<br>paid job | of those in a paid<br>job, % who are<br>employed in a<br>permanent position | of those in a paid<br>job, % who work 15<br>hours or more per<br>week | % of families or<br>carers who are<br>currently studying |
|----------------------------------------------------|------------------|-----------------------------------------------------|-----------------------------------------------------------------------------|-----------------------------------------------------------------------|----------------------------------------------------------|
| Level of function                                  |                  |                                                     |                                                                             |                                                                       |                                                          |
| High -                                             | 24996            | 2%                                                  | 0%                                                                          | 2%                                                                    | 0%                                                       |
| Medium -                                           | 16762            | 2%                                                  | -1%                                                                         | 2%                                                                    | 0%                                                       |
| Low -                                              | 8290             | 1%                                                  | 0%                                                                          | 2%                                                                    | 0%                                                       |
| Indigenous Status                                  |                  |                                                     |                                                                             |                                                                       |                                                          |
| Indigenous -                                       | 3347             | 0%                                                  | 1%                                                                          | 2%                                                                    | 0%                                                       |
| Non-Indigenous –                                   | 38047            | 2%                                                  | 0%                                                                          | 2%                                                                    | 0%                                                       |
| CALD Status                                        |                  |                                                     |                                                                             |                                                                       |                                                          |
| CALD -                                             | 3896             | 1%                                                  | 1%                                                                          | 3%                                                                    | 0%                                                       |
| Non-CALD =                                         | 44851            | 2%                                                  | 0%                                                                          | 2%                                                                    | 0%                                                       |
| State/ Territory                                   |                  |                                                     |                                                                             |                                                                       |                                                          |
|                                                    | 16423<br>15402   | I 1%<br>I 2%                                        | 0% I<br>0% I                                                                | <b>I</b> 2%<br><b>I</b> 1%                                            | I 0%<br>I 0%                                             |
| QLD -                                              | 9998             | <b>1</b> 2%                                         | 0% I                                                                        | 2%                                                                    | 1 0%                                                     |
|                                                    | ■ 3037<br>■ 2719 | □ 3%<br>□ 2%                                        | 0%  <br>-1% <b> </b>                                                        | <b>□ 3%</b><br><b>■ 2%</b>                                            | -1% <b> </b><br>-2% <b> </b>                             |
| TAS -                                              | 1226             | I 1%                                                | -1% I                                                                       | -1% I                                                                 | -1% <b>I</b>                                             |
| ACT –<br>NT –                                      |                  | <b>□</b> 2%<br><b>□</b> 4%                          | -1%  <br>0%                                                                 | I 0%<br>0 4%                                                          | 1%<br>  2%                                               |
| Remoteness                                         |                  |                                                     |                                                                             |                                                                       |                                                          |
| Major Cities -                                     | 33517            | 2%                                                  | 0%                                                                          | 2%                                                                    | 0%                                                       |
| Regional (population _<br>greater than 50000)      | 5726             | 2%                                                  | 0%                                                                          | 2%                                                                    | 0%                                                       |
| Regional (population _<br>between 15000 and 50000) | 4301             | 1%                                                  | 0%                                                                          | 2%                                                                    | 0%                                                       |
| Regional (population _<br>between 5000 and 15000)  | 2216             | 2%                                                  | 0%                                                                          | 2%                                                                    | -1%                                                      |
| Regional (population _<br>less than 5000)          | 3661             | 2%                                                  | -1%                                                                         | 2%                                                                    | -1%                                                      |
| Remote/Very Remote -                               | 619              | [] 3%                                               | -2%                                                                         | [] 4%                                                                 | 1%                                                       |
| Scheme Access Criteria                             |                  |                                                     |                                                                             |                                                                       |                                                          |
| Disability Met –                                   | 31583            | 2%                                                  | 0%                                                                          | 2%                                                                    | 0%                                                       |
| Benefit from EI -                                  | 18308            | 2%                                                  | 0%                                                                          | 2%                                                                    | 0%                                                       |