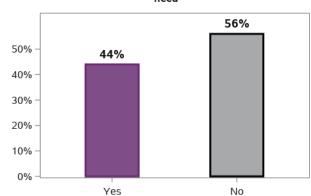

#### I am able to identify the needs of my child and family

55877 responses; 279 missing

I am able to access available services and supports to meet the needs of my child and family

55803 responses; 353 missing