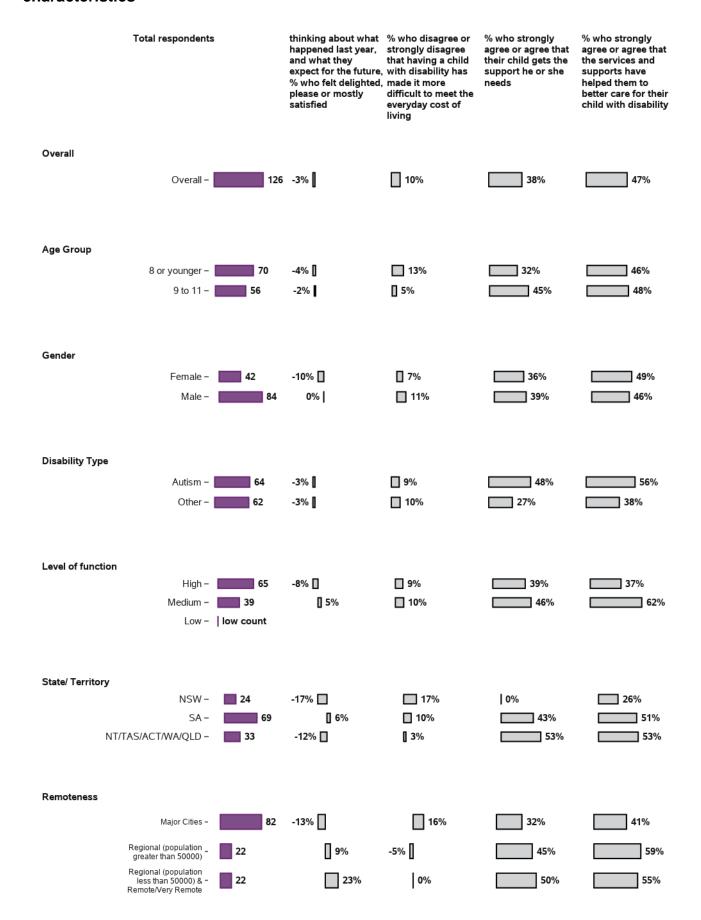

# I feel that having a child with a disability has made it more difficult for me to meet the everyday costs of living

1000 responses, 0 missing at baseline/ 1st review

### Thinking about what happened last year and what I expect for the future, I feel

1000 responses, 0 missing at baseline/ 1st review

#### I feel that having a child with a disability has made it more difficult for me to meet the everyday costs of living

#### I feel that my child gets the support he/she needs

1458 responses; 0 missing

#### I feel that the services and supports have helped me to better care for my child with disability

1458 responses; 0 missing

### I feel that my child gets the support he/she needs

999 responses, 1 missing at baseline/ 1st review

#### I feel that the services and supports have helped me to better care for my child with disability

998 responses, 2 missing at baseline/ 1st review