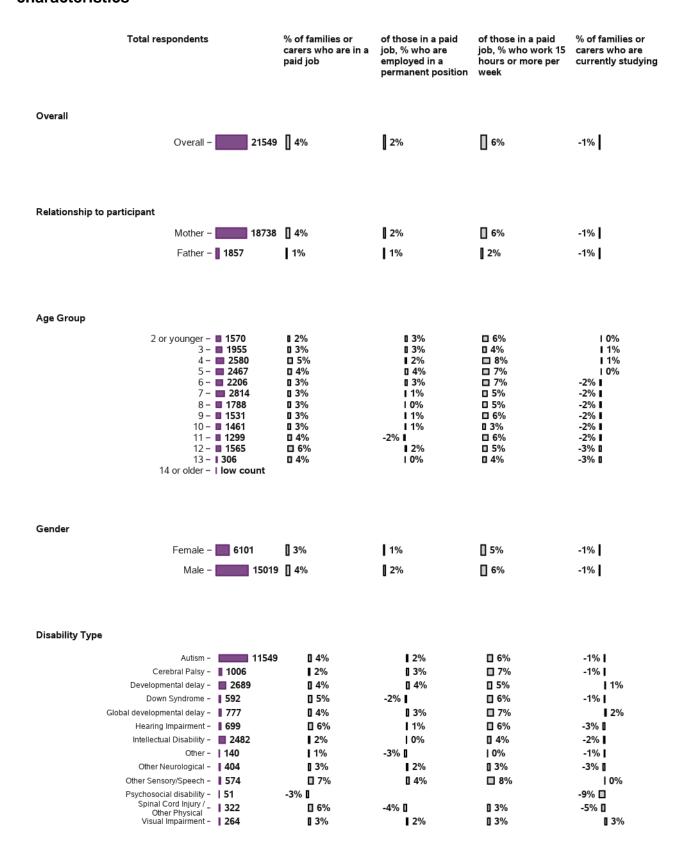

# Appendix B.6 - Family/carers of participants aged 0 to 14 - Change in longitudinal indicators from baseline to first review - C1 cohort - by participant characteristics

Appendix B.6.1 - Family member/carer information Change in longitudinal indicators from baseline to first review for SF - by participant characteristics

# Appendix B.6.1 - Family member/carer information Change in longitudinal indicators from baseline to first review for SF - by participant characteristics (continued)

| Total respondents                                  |                  | % of families or<br>carers who are in a<br>paid job | of those in a paid<br>job, % who are<br>employed in a<br>permanent position | of those in a paid<br>job, % who work 15<br>hours or more per<br>week | % of families or<br>carers who are<br>currently studying |
|----------------------------------------------------|------------------|-----------------------------------------------------|-----------------------------------------------------------------------------|-----------------------------------------------------------------------|----------------------------------------------------------|
| Level of function                                  |                  |                                                     |                                                                             |                                                                       |                                                          |
| High -                                             | 24996            | 2%                                                  | 0%                                                                          | 2%                                                                    | 0%                                                       |
| Medium -                                           | 16762            | 2%                                                  | -1%                                                                         | 2%                                                                    | 0%                                                       |
| Low -                                              | 8290             | 1%                                                  | 0%                                                                          | 2%                                                                    | 0%                                                       |
| Indigenous Status                                  |                  |                                                     |                                                                             |                                                                       |                                                          |
| Indigenous -                                       | 3347             | 0%                                                  | 1%                                                                          | 2%                                                                    | 0%                                                       |
| Non-Indigenous –                                   | 38047            | 2%                                                  | 0%                                                                          | 2%                                                                    | 0%                                                       |
| CALD Status                                        |                  |                                                     |                                                                             |                                                                       |                                                          |
| CALD -                                             | 3896             | 1%                                                  | 1%                                                                          | 3%                                                                    | 0%                                                       |
| Non-CALD =                                         | 44851            | 2%                                                  | 0%                                                                          | 2%                                                                    | 0%                                                       |
| State/ Territory                                   |                  |                                                     |                                                                             |                                                                       |                                                          |
|                                                    | 16423<br>15402   | I 1%<br>I 2%                                        | 0% I<br>0% I                                                                | <b>I</b> 2%<br><b>I</b> 1%                                            | I 0%<br>I 0%                                             |
| QLD -                                              | 9998             | <b>1</b> 2%                                         | 0% I                                                                        | 2%                                                                    | 1 0%                                                     |
|                                                    | ■ 3037<br>■ 2719 | □ 3%<br>□ 2%                                        | 0%  <br>-1% <b> </b>                                                        | <b>□ 3%</b><br><b>■ 2%</b>                                            | -1% <b> </b><br>-2% <b> </b>                             |
| TAS -                                              | 1226             | I 1%                                                | -1% I                                                                       | -1% I                                                                 | -1% <b>I</b>                                             |
| ACT –<br>NT –                                      |                  | <b>□</b> 2%<br><b>□</b> 4%                          | -1%  <br>0%                                                                 | I 0%<br>0 4%                                                          | 1%<br>  2%                                               |
| Remoteness                                         |                  |                                                     |                                                                             |                                                                       |                                                          |
| Major Cities -                                     | 33517            | 2%                                                  | 0%                                                                          | 2%                                                                    | 0%                                                       |
| Regional (population _<br>greater than 50000)      | 5726             | 2%                                                  | 0%                                                                          | 2%                                                                    | 0%                                                       |
| Regional (population _<br>between 15000 and 50000) | 4301             | 1%                                                  | 0%                                                                          | 2%                                                                    | 0%                                                       |
| Regional (population _<br>between 5000 and 15000)  | 2216             | 2%                                                  | 0%                                                                          | 2%                                                                    | -1%                                                      |
| Regional (population _<br>less than 5000)          | 3661             | 2%                                                  | -1%                                                                         | 2%                                                                    | -1%                                                      |
| Remote/Very Remote -                               | 619              | [] 3%                                               | -2%                                                                         | [] 4%                                                                 | 1%                                                       |
| Scheme Access Criteria                             |                  |                                                     |                                                                             |                                                                       |                                                          |
| Disability Met –                                   | 31583            | 2%                                                  | 0%                                                                          | 2%                                                                    | 0%                                                       |
| Benefit from EI -                                  | 18308            | 2%                                                  | 0%                                                                          | 2%                                                                    | 0%                                                       |

# Appendix B.6.1 - Family member/carer information Change in longitudinal indicators from baseline to first review for SF - by participant characteristics (continued)

| Total respondents                 | % of families or<br>carers who are in a<br>paid job | of those in a paid<br>job, % who are<br>employed in a<br>permanent position | of those in a paid<br>job, % who work 15<br>hours or more per<br>week | % of families or<br>carers who are<br>currently studying |
|-----------------------------------|-----------------------------------------------------|-----------------------------------------------------------------------------|-----------------------------------------------------------------------|----------------------------------------------------------|
| Scheme Entry Type                 |                                                     |                                                                             |                                                                       |                                                          |
| New - 24201                       | <b>1</b> 2%                                         | 0%                                                                          | 2%                                                                    | 0%                                                       |
| State - 19899                     | <b>1</b> 2%                                         | 0%                                                                          | <b>1</b> 2%                                                           | 0%                                                       |
| Commonwealth - 5948               | 2%                                                  | -1%                                                                         | 2%                                                                    | 0%                                                       |
|                                   |                                                     |                                                                             |                                                                       |                                                          |
| Plan management type              |                                                     |                                                                             |                                                                       |                                                          |
| Agency Managed - 19596            | 2%                                                  | 0%                                                                          | 2%                                                                    | 0%                                                       |
| Plan Managed - 🔃 8533             | 2%                                                  | 0%                                                                          | 1%                                                                    | -1% <b> </b>                                             |
| Self Managed Fully - 14343        | 2%                                                  | 0%                                                                          | 2%                                                                    | 0%                                                       |
| Self Managed Partly - 7559        | <b>2</b> %                                          | 0%                                                                          | <b>1</b> 2%                                                           | 0%                                                       |
| Annualised plan budget            |                                                     |                                                                             |                                                                       |                                                          |
| \$10,000 or less - 10271          | <b>3</b> %                                          | 0%                                                                          | 2%                                                                    | -1% <b> </b>                                             |
| \$10-15,000 - 16615               | 2%                                                  | 0%                                                                          | 2%                                                                    | 0%                                                       |
| \$15-20,000 - 11048               | 2%                                                  | 0%                                                                          | 2%                                                                    | 0%                                                       |
| \$20-30,000 - 6055                | 1 1%                                                | -1% <b> </b>                                                                | <b>1</b> 2%                                                           | 0%                                                       |
| Over \$30,000 – <b>6059</b>       | <b>[</b> 2%                                         | 0%                                                                          | <b>]</b> 2%                                                           | 0%                                                       |
| Plan cost allocation              |                                                     |                                                                             |                                                                       |                                                          |
| Capital 5-100% - <b>3740</b>      | 1%                                                  | 0%                                                                          | 2%                                                                    | 0%                                                       |
| Capacity Building 0-75% - 12142   | 2%                                                  | 0%                                                                          | 2%                                                                    | -1%                                                      |
| Capacity Building 75-95% - 12646  | 2%                                                  | 0%                                                                          | 2%                                                                    | 0%                                                       |
| Capacity Building 95-100% – 21504 | 2%                                                  | 0%                                                                          | 2%                                                                    | 0%                                                       |
| Plan utilisation                  |                                                     |                                                                             |                                                                       |                                                          |
| below 20% <b>- ■ 4919</b>         | 2%                                                  | I 0%                                                                        | <b>1</b> %                                                            | 0%                                                       |
| 20 - 40% - 7132                   | I 2%                                                | 10%                                                                         | I 2%                                                                  | 1 0%                                                     |
| 40 - 60% - 10959                  | I 2%                                                | I 0%                                                                        | I 2%                                                                  | 10%                                                      |
| 60 - 80% - 12691                  | 2%                                                  | 0%                                                                          | 2%                                                                    | 0%                                                       |
| 80% and over – <b>14347</b>       | 2%                                                  | 0%                                                                          | 1%                                                                    | 0%                                                       |