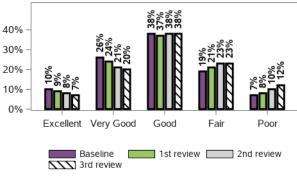

### In general, my health is

45362 responses, 4686 missing at baseline/ 1st review

Baseline 1st review