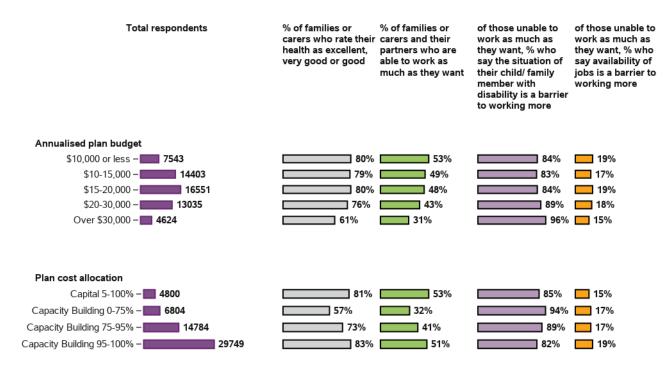

#### I/(my partner and I) am/are able to work as much as I/we want

54845 responses; 1311 missing

#### What are the barriers to working more? (Choose all that apply)

28735 responses; 0 missing