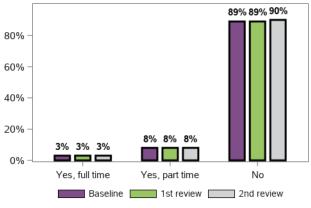

#### Are you currently working in a paid job?

56156 responses; 0 missing

#### Are you currently working in a paid job?

45809 responses, 4239 missing at baseline/ 1st review

#### Are you currently working in a paid job?

18812 responses, 2737 missing at baseline/ 2nd review 16714 responses, 4835 missing at 1st review

#### Are you currently working in a paid job?

5904 responses, 956 missing at baseline/ 3rd review 5074 responses, 1786 missing at 1st review 4268 responses, 2592 missing at 2nd review