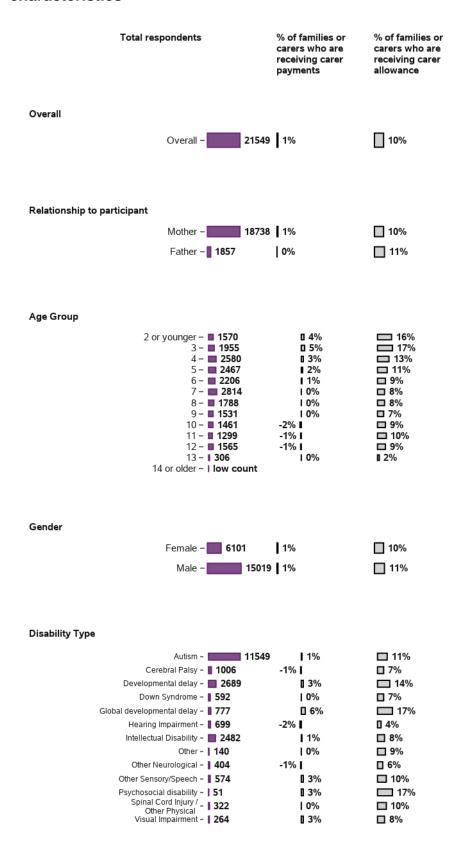

# Appendix B.6.1 - Family member/carer information Change in longitudinal indicators from baseline to first review for SF - by participant characteristics (continued)

| Total respondents                                  |                  | % of families or<br>carers who are in a<br>paid job | of those in a paid<br>job, % who are<br>employed in a<br>permanent position | of those in a paid<br>job, % who work 15<br>hours or more per<br>week | % of families or<br>carers who are<br>currently studying |
|----------------------------------------------------|------------------|-----------------------------------------------------|-----------------------------------------------------------------------------|-----------------------------------------------------------------------|----------------------------------------------------------|
| Level of function                                  |                  |                                                     |                                                                             |                                                                       |                                                          |
| High -                                             | 24996            | 2%                                                  | 0%                                                                          | 2%                                                                    | 0%                                                       |
| Medium -                                           | 16762            | 2%                                                  | -1%                                                                         | 2%                                                                    | 0%                                                       |
| Low -                                              | 8290             | 1%                                                  | 0%                                                                          | 2%                                                                    | 0%                                                       |
| Indigenous Status                                  |                  |                                                     |                                                                             |                                                                       |                                                          |
| Indigenous -                                       | 3347             | 0%                                                  | 1%                                                                          | 2%                                                                    | 0%                                                       |
| Non-Indigenous –                                   | 38047            | 2%                                                  | 0%                                                                          | 2%                                                                    | 0%                                                       |
| CALD Status                                        |                  |                                                     |                                                                             |                                                                       |                                                          |
| CALD -                                             | 3896             | 1%                                                  | 1%                                                                          | 3%                                                                    | 0%                                                       |
| Non-CALD =                                         | 44851            | 2%                                                  | 0%                                                                          | 2%                                                                    | 0%                                                       |
| State/ Territory                                   |                  |                                                     |                                                                             |                                                                       |                                                          |
|                                                    | 16423<br>15402   | I 1%<br>I 2%                                        | 0% I<br>0% I                                                                | <b>I</b> 2%<br><b>I</b> 1%                                            | I 0%<br>I 0%                                             |
| QLD -                                              | 9998             | <b>1</b> 2%                                         | 0% I                                                                        | 2%                                                                    | 1 0%                                                     |
|                                                    | ■ 3037<br>■ 2719 | □ 3%<br>□ 2%                                        | 0%  <br>-1% <b> </b>                                                        | <b>□ 3%</b><br><b>■ 2%</b>                                            | -1% <b> </b><br>-2% <b> </b>                             |
| TAS -                                              | 1226             | I 1%                                                | -1% I                                                                       | -1% I                                                                 | -1% <b>I</b>                                             |
| ACT –<br>NT –                                      |                  | <b>□</b> 2%<br><b>□</b> 4%                          | -1%  <br>0%                                                                 | I 0%<br>0 4%                                                          | 1%<br>  2%                                               |
| Remoteness                                         |                  |                                                     |                                                                             |                                                                       |                                                          |
| Major Cities -                                     | 33517            | 2%                                                  | 0%                                                                          | 2%                                                                    | 0%                                                       |
| Regional (population _<br>greater than 50000)      | 5726             | 2%                                                  | 0%                                                                          | 2%                                                                    | 0%                                                       |
| Regional (population _<br>between 15000 and 50000) | 4301             | 1%                                                  | 0%                                                                          | 2%                                                                    | 0%                                                       |
| Regional (population _<br>between 5000 and 15000)  | 2216             | 2%                                                  | 0%                                                                          | 2%                                                                    | -1%                                                      |
| Regional (population _<br>less than 5000)          | 3661             | 2%                                                  | -1%                                                                         | 2%                                                                    | -1%                                                      |
| Remote/Very Remote -                               | 619              | [] 3%                                               | -2%                                                                         | [] 4%                                                                 | 1%                                                       |
| Scheme Access Criteria                             |                  |                                                     |                                                                             |                                                                       |                                                          |
| Disability Met –                                   | 31583            | 2%                                                  | 0%                                                                          | 2%                                                                    | 0%                                                       |
| Benefit from EI -                                  | 18308            | 2%                                                  | 0%                                                                          | 2%                                                                    | 0%                                                       |

# Appendix B.6.1 - Family member/carer information Change in longitudinal indicators from baseline to first review for SF - by participant characteristics (continued)

| Total respondents                 | % of families or<br>carers who are in a<br>paid job | of those in a paid<br>job, % who are<br>employed in a<br>permanent position | of those in a paid<br>job, % who work 15<br>hours or more per<br>week | % of families or<br>carers who are<br>currently studying |
|-----------------------------------|-----------------------------------------------------|-----------------------------------------------------------------------------|-----------------------------------------------------------------------|----------------------------------------------------------|
| Scheme Entry Type                 |                                                     |                                                                             |                                                                       |                                                          |
| New - 24201                       | <b>1</b> 2%                                         | 0%                                                                          | 2%                                                                    | 0%                                                       |
| State - 19899                     | <b>1</b> 2%                                         | 0%                                                                          | <b>1</b> 2%                                                           | 0%                                                       |
| Commonwealth - 5948               | 2%                                                  | -1%                                                                         | 2%                                                                    | 0%                                                       |
|                                   |                                                     |                                                                             |                                                                       |                                                          |
| Plan management type              |                                                     |                                                                             |                                                                       |                                                          |
| Agency Managed - 19596            | 2%                                                  | 0%                                                                          | 2%                                                                    | 0%                                                       |
| Plan Managed - 🔃 8533             | 2%                                                  | 0%                                                                          | 1%                                                                    | -1% <b> </b>                                             |
| Self Managed Fully - 14343        | 2%                                                  | 0%                                                                          | 2%                                                                    | 0%                                                       |
| Self Managed Partly - 7559        | <b>2</b> %                                          | 0%                                                                          | <b>1</b> 2%                                                           | 0%                                                       |
| Annualised plan budget            |                                                     |                                                                             |                                                                       |                                                          |
| \$10,000 or less - 10271          | <b>3</b> %                                          | 0%                                                                          | 2%                                                                    | -1% <b> </b>                                             |
| \$10-15,000 - 16615               | 2%                                                  | 0%                                                                          | 2%                                                                    | 0%                                                       |
| \$15-20,000 - 11048               | 2%                                                  | 0%                                                                          | 2%                                                                    | 0%                                                       |
| \$20-30,000 - 6055                | 1 1%                                                | -1% <b> </b>                                                                | <b>1</b> 2%                                                           | 0%                                                       |
| Over \$30,000 – <b>6059</b>       | <b>[</b> 2%                                         | 0%                                                                          | <b>]</b> 2%                                                           | 0%                                                       |
| Plan cost allocation              |                                                     |                                                                             |                                                                       |                                                          |
| Capital 5-100% - <b>3740</b>      | 1%                                                  | 0%                                                                          | 2%                                                                    | 0%                                                       |
| Capacity Building 0-75% - 12142   | 2%                                                  | 0%                                                                          | 2%                                                                    | -1%                                                      |
| Capacity Building 75-95% - 12646  | 2%                                                  | 0%                                                                          | 2%                                                                    | 0%                                                       |
| Capacity Building 95-100% – 21504 | 2%                                                  | 0%                                                                          | 2%                                                                    | 0%                                                       |
| Plan utilisation                  |                                                     |                                                                             |                                                                       |                                                          |
| below 20% <b>- ■ 4919</b>         | 2%                                                  | I 0%                                                                        | <b>1</b> %                                                            | 0%                                                       |
| 20 - 40% - 7132                   | I 2%                                                | 10%                                                                         | I 2%                                                                  | 1 0%                                                     |
| 40 - 60% - 10959                  | I 2%                                                | I 0%                                                                        | I 2%                                                                  | 10%                                                      |
| 60 - 80% - 12691                  | 2%                                                  | 0%                                                                          | 2%                                                                    | 0%                                                       |
| 80% and over – <b>14347</b>       | 2%                                                  | 0%                                                                          | 1%                                                                    | 0%                                                       |