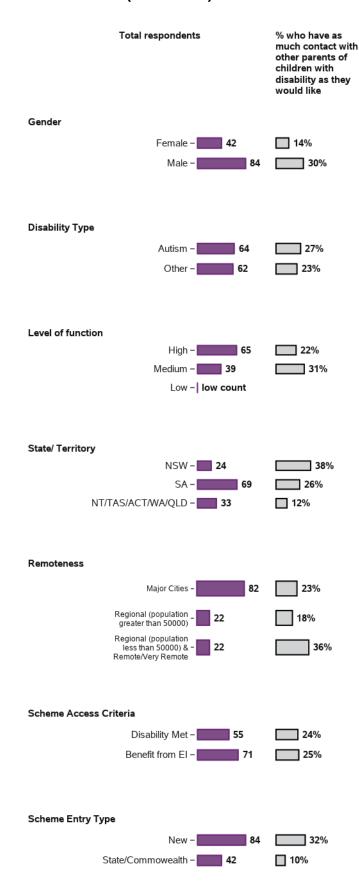

#### Appendix B.1.4 - Families feel supported (continued)

I have as much contact with other parents of children with disability as I would like

# I have as much contact with other parents of children with disability as I would like

- 126 responses, 0 missing at baseline/ 3rd review
- 125 responses, 0 missing at 1st review
- 125 responses, 0 missing at 2nd review