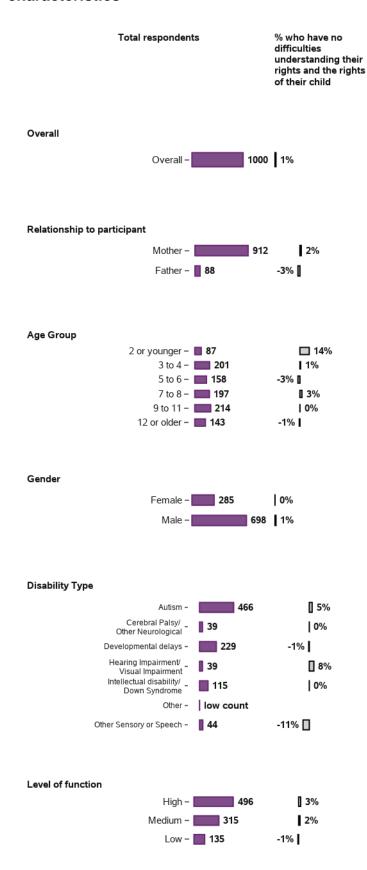

### I understand my rights and the rights of my child

1000 responses, 0 missing at baseline/ 1st review