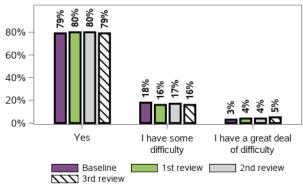

2592 missing at 2nd review

### Appendix B.5.3 - Rights and advocacy

#### I am able to identify the needs of my child and family



5866 responses, 994 missing at baseline/ 3rd review 5040 responses, 1820 missing at 1st review 4236 responses, 2624 missing at 2nd review

# I am able to access available services and supports to meet the needs of my child and family



5837 responses, 1023 missing at baseline/ 3rd review 5013 responses, 1847 missing at 1st review 4218 responses, 2642 missing at 2nd review

### I understand my rights and the rights of my child



126 responses, 0 missing at baseline/ 3rd review

125 responses, 0 missing at 1st review

125 responses, 0 missing at 2nd review

# I am able to advocate (stand up) for my child: I am able to speak up if we have issues or problems



5825 responses, 1035 missing at baseline/ 3rd review 5004 responses, 1856 missing at 1st review

4210 responses, 2650 missing at 2nd review

### Appendix B.5.3 - Rights and advocacy (continued)

What barrier to access and/or advocacy have you experienced? (choose all that apply)



4401 responses, 2459 missing at 1st review

3701 responses, 3159 missing at 2nd review

### Appendix B.5.4 - Families feel supported

#### I have friends and family that I see as often as I like



5904 responses, 956 missing at baseline/ 3rd review 5074 responses, 1786 missing at 1st review 4268 responses, 2592 missing at 2nd review

# I have people who I can ask for practical help as often as I need



5904 responses, 956 missing at baseline/ 3rd review 5074 responses, 1786 missing at 1st review 4268 respons