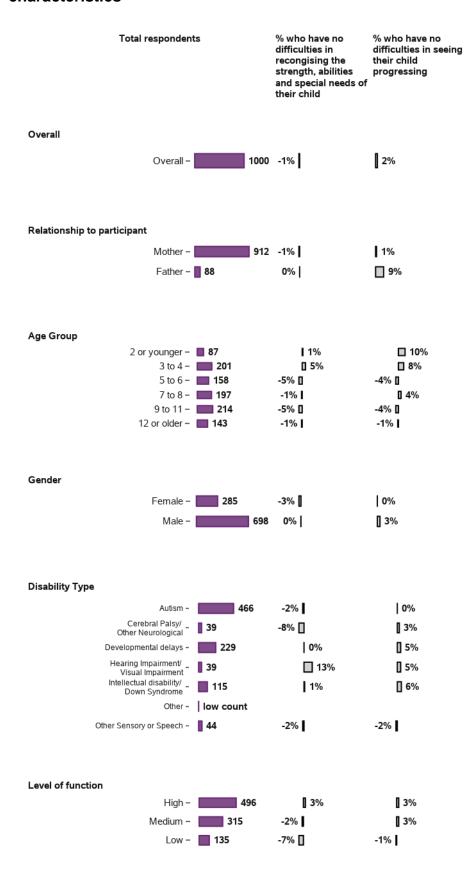

### I can see how my child is progressing

999 responses, 1 missing at baseline/ 1st review

### I can see how my child is progressing

315 responses, 0 missing at baseline/ 2nd review

313 responses, 0 missing at 1st review

#### I can see how my child is progressing

- 126 responses, 0 missing at baseline/ 3rd review
- 125 responses, 0 missing at 1st review
- 125 responses, 0 missing at 2nd review