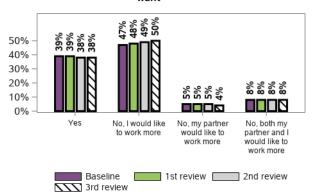

### I/(my partner and I) am/are able to work as much as I/we want

44856 responses, 5192 missing at baseline/ 1st review