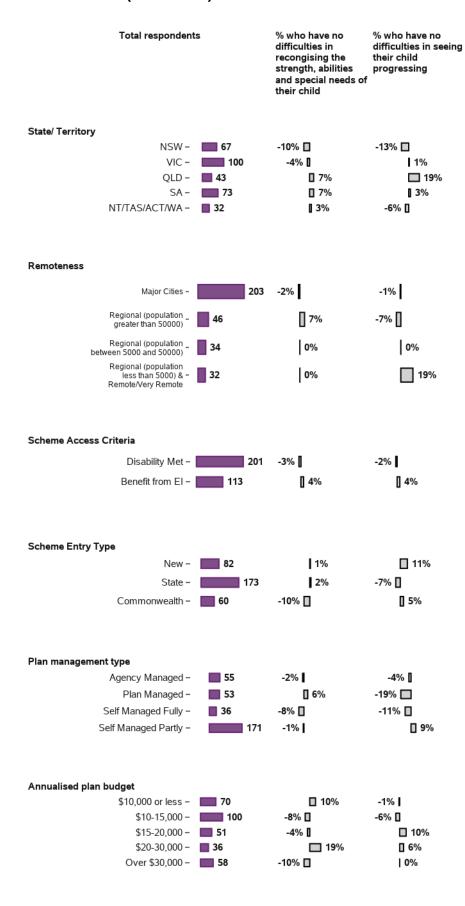

# Appendix B.5.7 - Families understand their children's strengths, abilities and special needs

#### I recognise my child's strengths and abilities

- 126 responses, 0 missing at baseline/ 3rd review
- 125 responses, 0 missing at 1st review
- 125 responses, 0 missing at 2nd review

#### I can see how my child is progressing

- 126 responses, 0 missing at baseline/ 3rd review
- 125 responses, 0 missing at 1st review
- 125 responses, 0 missing at 2nd review