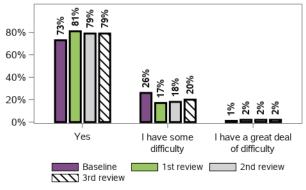

view

### Appendix B.5.2 - Government benefits

# Please specify whether you currently receive any government benefits



5904 responses, 956 missing at baseline/ 3rd review

5074 responses, 1786 missing at 1st review

4268 responses, 2592 missing at 2nd review

### Appendix B.5.3 - Rights and advocacy

#### I am able to identify the needs of my child and family



5866 responses, 994 missing at baseline/ 3rd review 5040 responses, 1820 missing at 1st review 4236 responses, 2624 missing at 2nd review

# I am able to access available services and supports to meet the needs of my child and family



5837 responses, 1023 missing at baseline/ 3rd review 5013 responses, 1847 missing at 1st review 4218 responses, 2642 missing at 2nd review

### I understand my rights and the rights of my child



126 responses, 0 missing at baseline/ 3rd review

125 responses, 0 missing at 1st review

125 responses, 0 missing at 2nd review

# I am able to advocate (stand up) for my child: I am able to speak up if we have issues or problems



5825 responses, 1035 missing at baseline/ 3rd review 5004 responses, 1856 missing at 1st review

4210 responses, 2650 missing at 2nd review

### Appendix B.5.3 - Rights and advocacy (continued)

What barrier to access and/or advocacy have you experienced? (choose all that apply)



4401 responses, 2459 missing at 1st review

3701 responses, 3159 missing at 2nd review

### Appendix B.5.4 - Families feel supported

#### I have friends and family that I see as often as I like



5904 responses, 956 missing at baseline/ 3rd review 5074 responses, 1786 missing at