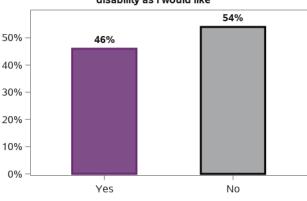

#### Appendix B.1.4 - Families feel supported (continued)

I have as much contact with other parents of children with disability as I would like