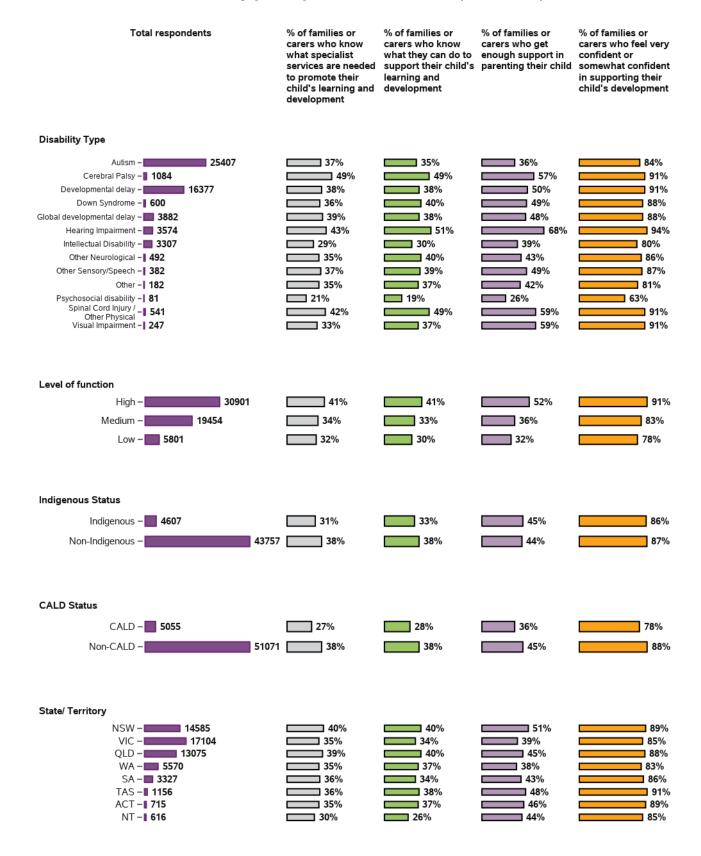

#### Appendix B.1.6 - Families help their children develop and learn

I know what specialist services are needed to promote my child's learning and development

55584 responses; 572 missing

I know what my family can do to support my child's learning and development

55536 responses; 620 missing