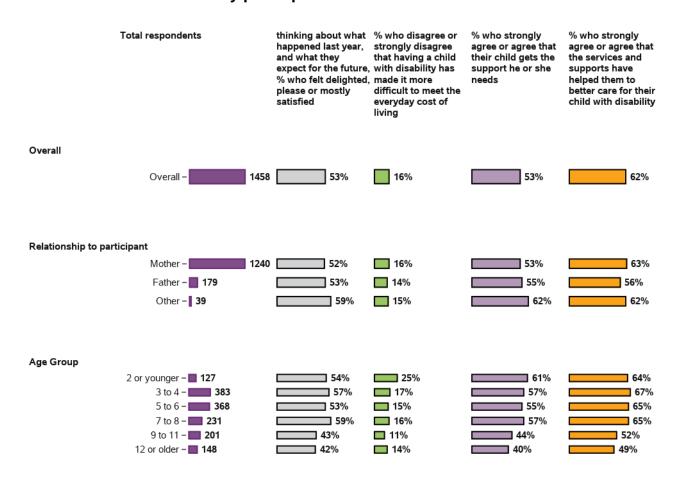

#### I feel that having a child with a disability has made it more difficult for me to meet the everyday costs of living

#### I feel that my child gets the support he/she needs

1458 responses; 0 missing

#### I feel that the services and supports have helped me to better care for my child with disability

1458 responses; 0 missing

### Thinking about what happened last year and what I expect for the future, I feel

1000 responses, 0 missing at baseline/ 1st review