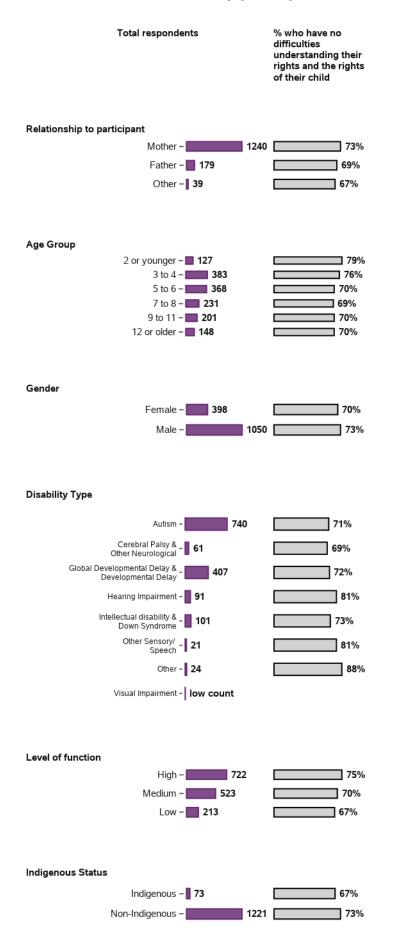

#### Appendix B.1.3 - Rights and advocacy

#### I am able to identify the needs of my child and family

55877 responses; 279 missing

I am able to access available services and supports to meet the needs of my child and family

55803 responses; 353 missing

#### I understand my rights and the rights of my child

1458 responses; 0 missing

#### I am able to advocate (stand up) for my child: I am able to speak up if we have issues or problems

55703 responses; 453 missing