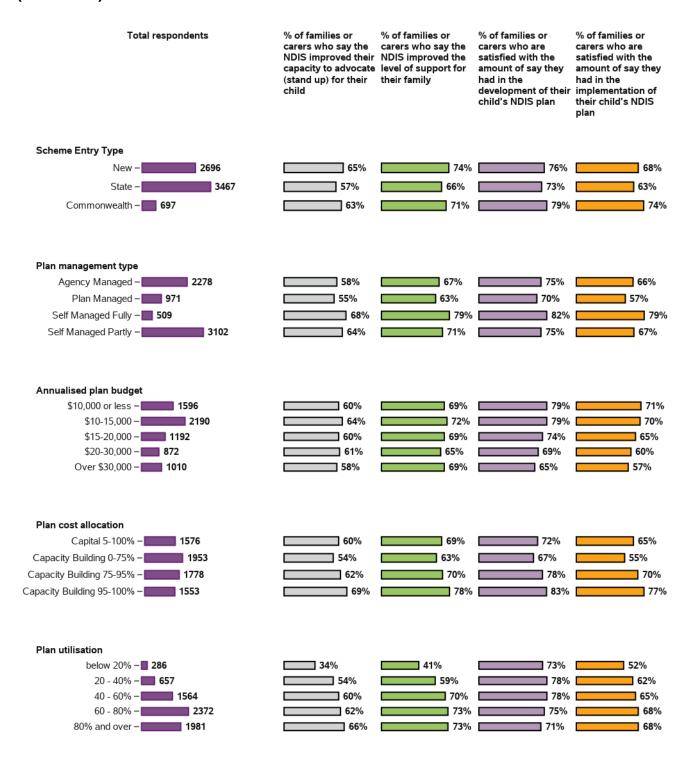

### I have people who I can talk to for emotional support as often as I need

5904 responses, 956 missing at baseline/ 3rd review 5074 responses, 1786 missing at 1st review 4268 responses, 2592 missing at 2nd review

### Appendix B.5.4 - Families feel supported (continued)

# I have as much contact with other parents of children with disability as I would like

- 126 responses, 0 missing at baseline/ 3rd review
- 125 responses, 0 missing at 1st review
- 125 responses, 0 missing at 2nd review