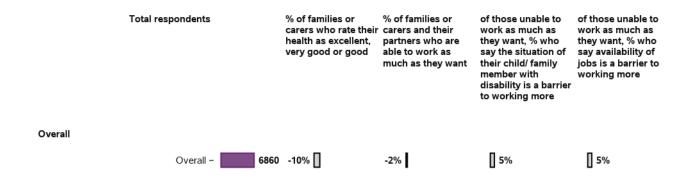

#### I/(my partner and I) am/are able to work as much as I/we want

54845 responses; 1311 missing

#### I/(my partner and I) am/are able to engage in social interactions and community life as much as I/we want

54321 responses; 1835 missing