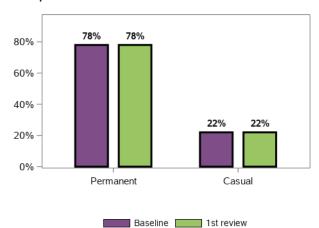

#### Is it permanent or casual?

26079 responses; 0 missing

### Is it permanent or casual?

20542 responses, 29506 missing at baseline/ 1st review