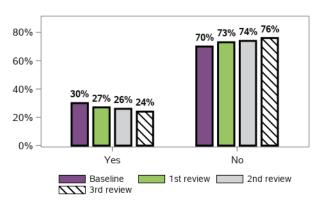

#### I feel that having a child with a disability has made it more difficult for me to meet the everyday costs of living