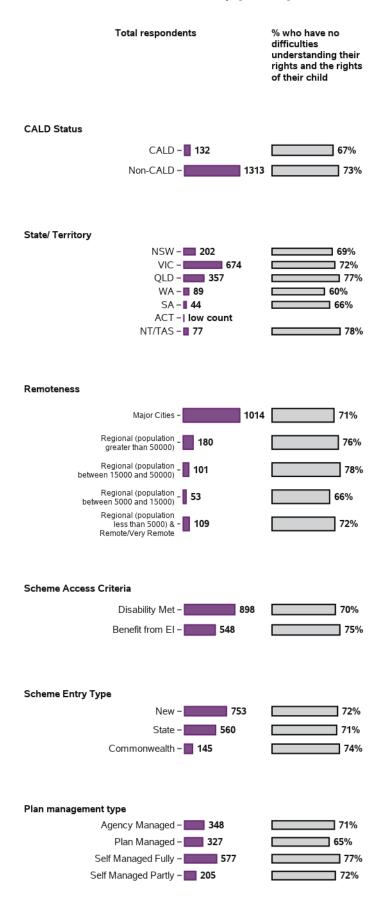

#### Appendix B.1.3 - Rights and advocacy

#### I am able to identify the needs of my child and family

55877 responses; 279 missing

I am able to access available services and supports to meet the needs of my child and family

55803 responses; 353 missing

#### I understand my rights and the rights of my child

1458 responses; 0 missing

#### I am able to advocate (stand up) for my child: I am able to speak up if we have issues or problems

55703 responses; 453 missing