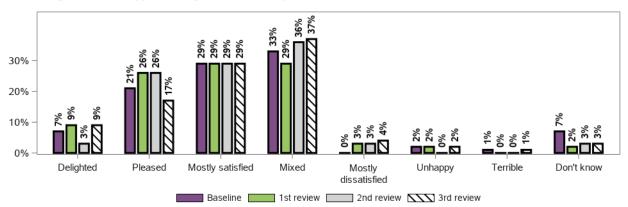

### I feel that my child gets the support he/she needs

999 responses, 1 missing at baseline/ 1st review