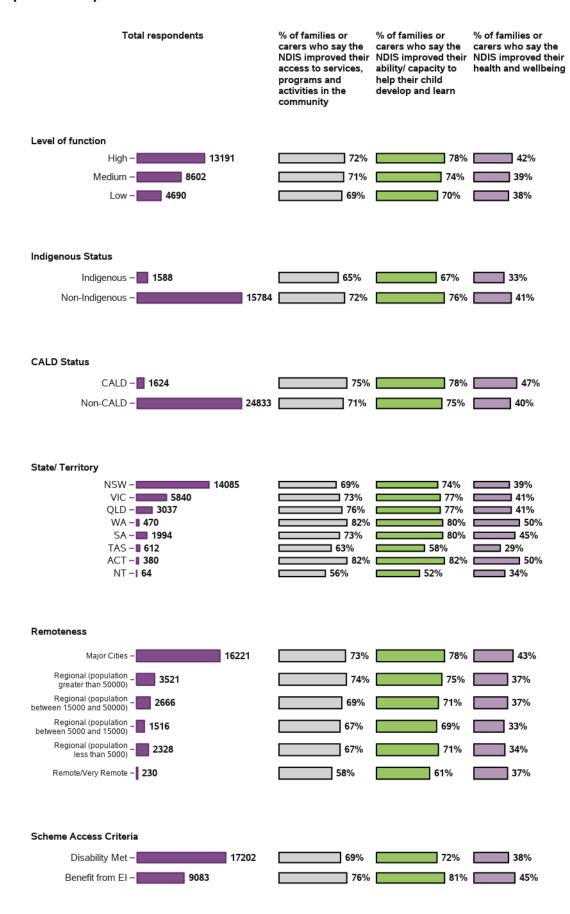

#### Appendix B.1.6 - Families help their children develop and learn

I know what specialist services are needed to promote my child's learning and development

55584 responses; 572 missing

I know what my family can do to support my child's learning and development

55536 responses; 620 missing

#### Appendix B.1.6 - Families help their children develop and learn (continued)

Appendix B.1.7 - Families understand their children's strengths, abilities and special needs

#### Appendix B.1.8 - Families enjoy health and wellbeing