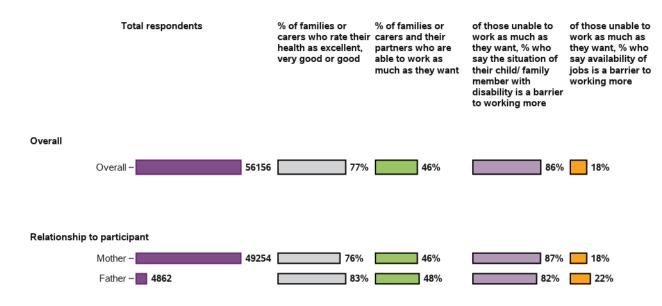

#### Appendix B.1.1 - Family member/carer information

56156 responses; 0 missing

#### I/(my partner and I) am/are able to work as much as I/we want

54845 responses; 1311 missing

#### What are the barriers to working more? (Choose all that apply)

28735 responses; 0 missing

#### I/(my partner and I) am/are able to engage in social interactions and community life as much as I/we want

54321 responses; 1835 missing