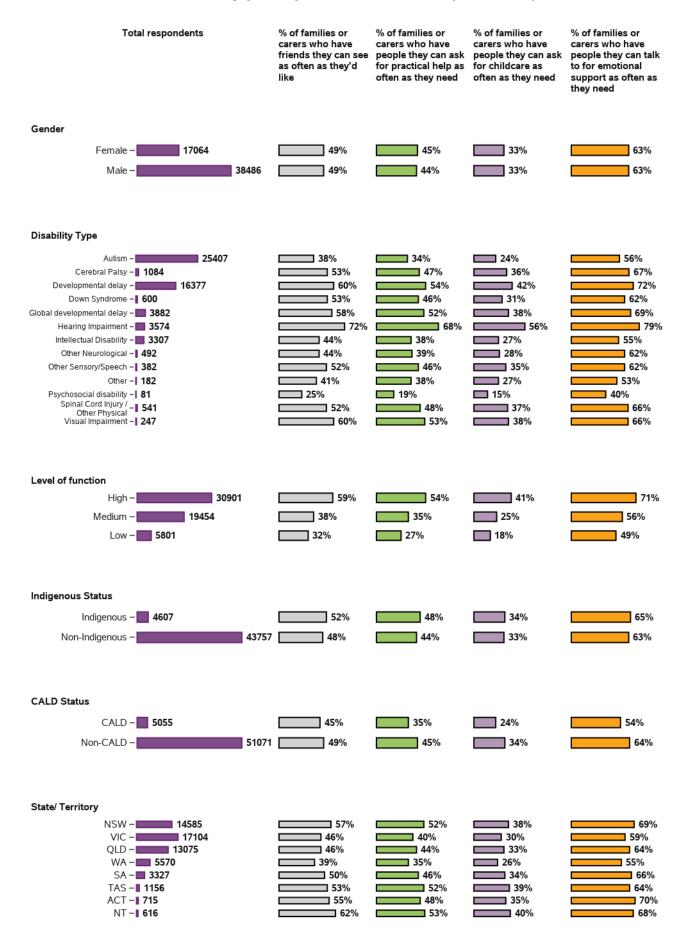

#### I have people who I can ask for practical help as often as I need

56156 responses; 0 missing

#### I have people who I can ask for childcare as often as I need

56156 responses; 0 missing

#### I have people who I can talk to for emotional support as often as I need

56156 responses; 0 missing