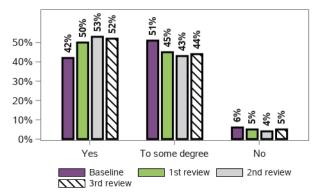

#### I am able to identify the needs of my child and family

55877 responses; 279 missing

I am able to access available services and supports to meet the needs of my child and family

55803 responses; 353 missing

#### I am able to advocate (stand up) for my child: I am able to speak up if we have issues or problems

55703 responses; 453 missing