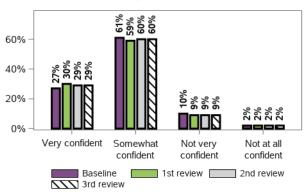

# How confident do you feel in supporting your child's development?

45241 responses, 4807 missing at baseline/ 1st review

# How confident do you feel in supporting your child's development?

18571 responses, 2978 missing at baseline/ 2nd review 16514 responses, 5035 missing at 1st review

#### How confident do you feel in supporting your child's development?

5778 responses, 1082 missing at baseline/ 3rd review 4965 responses, 1895 missing at 1st review

4179 responses, 2681 missing at 2nd review