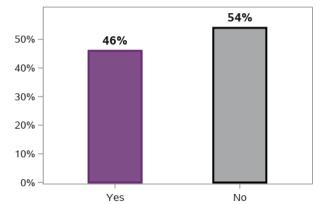

by participant characteristics                                                      | 176 |
| Appendix B.12 - Family/carers of participants aged 0 to 14 - Has The NDIS helped? indicators at third review - by participant characteristics |     |
| Appendix B.12.1 - All domains                                                                                                                 | 182 |
| Has The NDIS Helped? indicators at third review for SF - by participant characteristics                                                       | 182 |

# Appendix B.1 - Family/carers of participants aged 0 to 14 - Baseline indicators - entry year 2019/20 - aggregate

#### Appendix B.1.1 - Family member/carer information





56156 responses; 0 missing

#### Are you currently working in a paid job?



56156 responses; 0 missing

#### Is it permanent or casual?



26079 responses; 0 missing

#### What are the typical hours per week worked (range)?



25215 responses; 864 missing

#### Are you currently studying?



50403 responses; 5753 missing

#### Appendix B.1.2 - Government benefits

#### Please specify whether you currently receive any government benefits



56156 responses; 0 missing

#### Appendix B.1.3 - Rights and advocacy

#### I am able to identify the needs of my child and family



55877 responses; 279 missing

I am able to access available services and supports to meet the needs of my child and family



55803 responses; 353 missing

#### I understand my rights and the rights of my child



1458 responses; 0 missing

#### I am able to advocate (stand up) for my child: I a