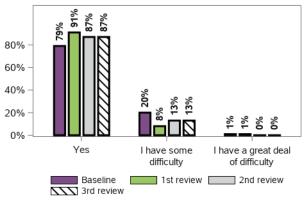

#### I/(my partner and I) am/are able to work as much as I/we want

54845 responses; 1311 missing

### I/(my partner and I) am/are able to work as much as I/we want

44856 responses, 5192 missing at baseline/ 1st review

### I/(my partner and I) am/are able to work as much as I/we want

18413 responses, 3136 missing at baseline/ 2nd review 16368 responses, 5181 missing at 1st review

### I/(my partner and I) am/are able to work as much as I/we want

5715 responses, 1145 missing at baseline/ 3rd review 4914 responses, 1946 missing at 1st review

4147 responses, 2713 missing at 2nd review