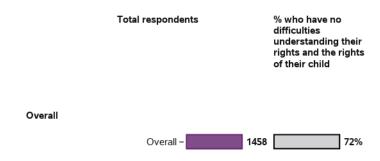

#### I understand my rights and the rights of my child

1458 responses; 0 missing