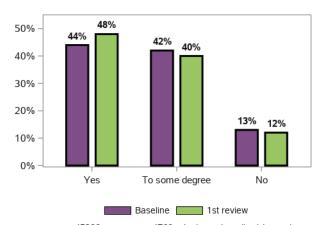

#### I am able to identify the needs of my child and family

55877 responses; 279 missing

I am able to access available services and supports to meet the needs of my child and family

55803 responses; 353 missing

#### I am able to advocate (stand up) for my child: I am able to speak up if we have issues or problems

55703 responses; 453 missing