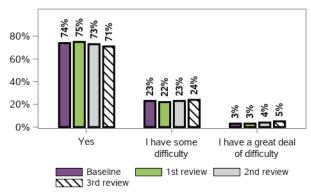

ses, 5259 missing at 2nd review

1st review 2nd review

### What are the typical hours per week worked (range)?



2160 responses, 4700 missing at baseline/ 3rd review 1881 responses, 4979 missing at 1st review 1541 responses, 5319 missing at 2nd review

### Are you currently studying?

Baseline



5435 responses, 1425 missing at baseline/ 3rd review 4660 responses, 2200 missing at 1st review 3917 responses, 2943 missing at 2nd review

### Appendix B.5.2 - Government benefits

# Please specify whether you currently receive any government benefits



5904 responses, 956 missing at baseline/ 3rd review

5074 responses, 1786 missing at 1st review

4268 responses, 2592 missing at 2nd review

### Appendix B.5.3 - Rights and advocacy

#### I am able to identify the needs of my child and family



5866 responses, 994 missing at baseline/ 3rd review 5040 responses, 1820 missing at 1st review 4236 responses, 2624 missing at 2nd review

# I am able to access available services and supports to meet the needs of my child and family



5837 responses, 1023 missing at baseline/ 3rd review 5013 responses, 1847 missing at 1st review 4218 responses, 2642 missing at 2nd review

### I understand my rights and the rights of my child



126 responses, 0 missing at baseline/ 3rd review

125 responses, 0 missing at 1st review

125 responses, 0 missing at 2nd review

# I am able to advocate (stand up) for my child: I am able to speak up if we have issues or problems



5825 responses, 1035 missing at baseline/ 3rd review 5004 responses, 1856 missing at 1st review

4210 responses, 2650 missing at 2