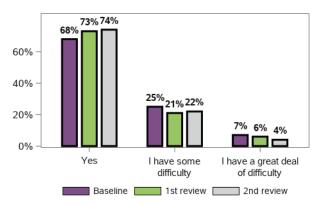

#### Appendix B.1.6 - Families help their children develop and learn

I know what specialist services are needed to promote my child's learning and development

55584 responses; 572 missing

I know what my family can do to support my child's learning and development

55536 responses; 620 missing