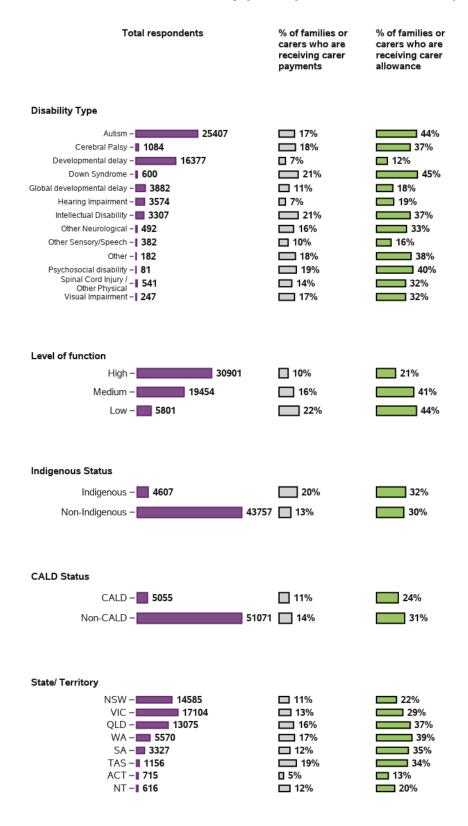

#### Please specify whether you currently receive any government benefits

56156 responses; 0 missing