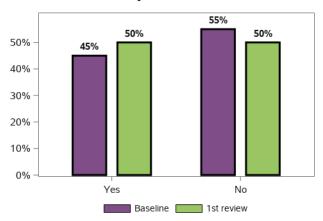

#### I am able to identify the needs of my child and family

55877 responses; 279 missing

I am able to access available services and supports to meet the needs of my child and family

55803 responses; 353 missing