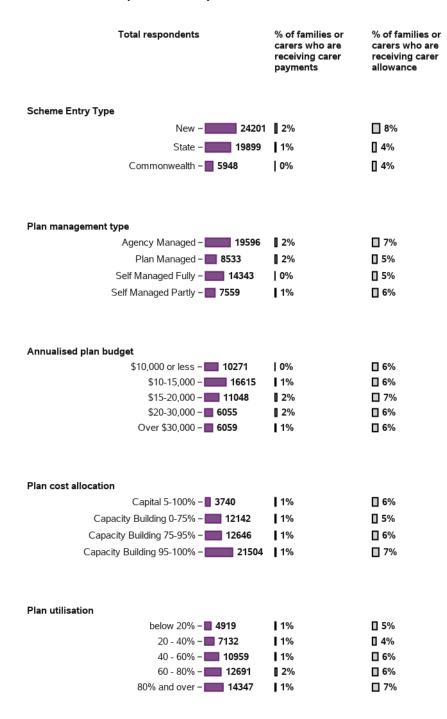

# Appendix B.6.1 - Family member/carer information Change in longitudinal indicators from baseline to first review for SF - by participant characteristics (continued)

| Total respondents                 | % of families or<br>carers who are in a<br>paid job | of those in a paid<br>job, % who are<br>employed in a<br>permanent position | of those in a paid<br>job, % who work 15<br>hours or more per<br>week | % of families or<br>carers who are<br>currently studying |
|-----------------------------------|-----------------------------------------------------|-----------------------------------------------------------------------------|-----------------------------------------------------------------------|----------------------------------------------------------|
| Scheme Entry Type                 |                                                     |                                                                             |                                                                       |                                                          |
| New - 24201                       | <b>1</b> 2%                                         | 0%                                                                          | 2%                                                                    | 0%                                                       |
| State - 19899                     | <b>1</b> 2%                                         | 0%                                                                          | <b>1</b> 2%                                                           | 0%                                                       |
| Commonwealth - 5948               | 2%                                                  | -1%                                                                         | 2%                                                                    | 0%                                                       |
|                                   |                                                     |                                                                             |                                                                       |                                                          |
| Plan management type              |                                                     |                                                                             |                                                                       |                                                          |
| Agency Managed - 19596            | 2%                                                  | 0%                                                                          | 2%                                                                    | 0%                                                       |
| Plan Managed - 🔃 8533             | 2%                                                  | 0%                                                                          | 1%                                                                    | -1% <b> </b>                                             |
| Self Managed Fully - 14343        | 2%                                                  | 0%                                                                          | 2%                                                                    | 0%                                                       |
| Self Managed Partly - 7559        | <b>2</b> %                                          | 0%                                                                          | <b>1</b> 2%                                                           | 0%                                                       |
| Annualised plan budget            |                                                     |                                                                             |                                                                       |                                                          |
| \$10,000 or less - 10271          | <b>3</b> %                                          | 0%                                                                          | 2%                                                                    | -1% <b> </b>                                             |
| \$10-15,000 - 16615               | 2%                                                  | 0%                                                                          | 2%                                                                    | 0%                                                       |
| \$15-20,000 - 11048               | 2%                                                  | 0%                                                                          | 2%                                                                    | 0%                                                       |
| \$20-30,000 - 6055                | 1 1%                                                | -1% <b> </b>                                                                | <b>1</b> 2%                                                           | 0%                                                       |
| Over \$30,000 – <b>6059</b>       | <b>[</b> 2%                                         | 0%                                                                          | <b>]</b> 2%                                                           | 0%                                                       |
| Plan cost allocation              |                                                     |                                                                             |                                                                       |                                                          |
| Capital 5-100% - <b>3740</b>      | 1%                                                  | 0%                                                                          | 2%                                                                    | 0%                                                       |
| Capacity Building 0-75% - 12142   | 2%                                                  | 0%                                                                          | 2%                                                                    | -1%                                                      |
| Capacity Building 75-95% - 12646  | 2%                                                  | 0%                                                                          | 2%                                                                    | 0%                                                       |
| Capacity Building 95-100% – 21504 | 2%                                                  | 0%                                                                          | 2%                                                                    | 0%                                                       |
| Plan utilisation                  |                                                     |                                                                             |                                                                       |                                                          |
| below 20% <b>- ■ 4919</b>         | 2%                                                  | I 0%                                                                        | <b>1</b> %                                                            | 0%                                                       |
| 20 - 40% - 7132                   | I 2%                                                | 10%                                                                         | I 2%                                                                  | 1 0%                                                     |
| 40 - 60% - 10959                  | I 2%                                                | I 0%                                                                        | I 2%                                                                  | 10%                                                      |
| 60 - 80% - 12691                  | 2%                                                  | 0%                                                                          | 2%                                                                    | 0%                                                       |
| 80% and over – <b>14347</b>       | 2%                                                  | 0%                                                                          | 1%                                                                    | 0%                                                       |