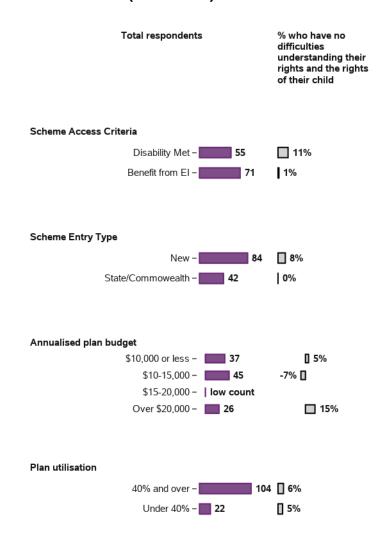

### I understand my rights and the rights of my child

126 responses, 0 missing at baseline/ 3rd review

125 responses, 0 missing at 1st review

125 responses, 0 missing at 2nd review