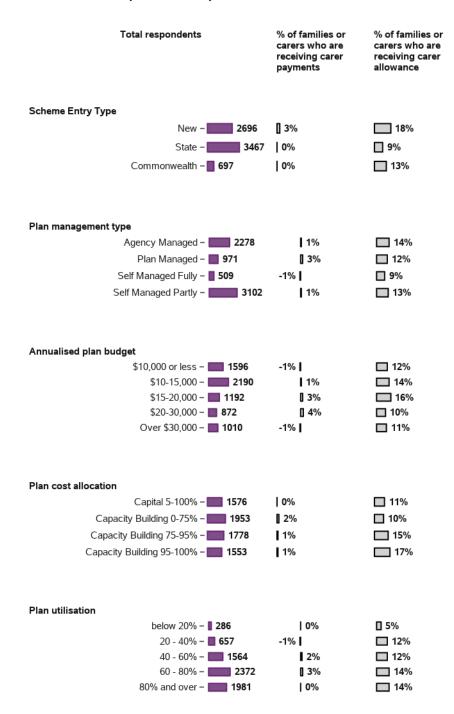

# Appendix B.6.1 - Family member/carer information Change in longitudinal indicators from baseline to first review for SF - by participant characteristics (continued)

| Total respondents                 | % of families or<br>carers who are in a<br>paid job | of those in a paid<br>job, % who are<br>employed in a<br>permanent position | of those in a paid<br>job, % who work 15<br>hours or more per<br>week | % of families or<br>carers who are<br>currently studying |
|-----------------------------------|-----------------------------------------------------|-----------------------------------------------------------------------------|-----------------------------------------------------------------------|----------------------------------------------------------|
| Scheme Entry Type                 |                                                     |                                                                             |                                                                       |                                                          |
| New - 24201                       | <b>1</b> 2%                                         | 0%                                                                          | 2%                                                                    | 0%                                                       |
| State - 19899                     | <b>1</b> 2%                                         | 0%                                                                          | <b>1</b> 2%                                                           | 0%                                                       |
| Commonwealth - 5948               | 2%                                                  | -1%                                                                         | 2%                                                                    | 0%                                                       |
|                                   |                                                     |                                                                             |                                                                       |                                                          |
| Plan management type              |                                                     |                                                                             |                                                                       |                                                          |
| Agency Managed - 19596            | 2%                                                  | 0%                                                                          | 2%                                                                    | 0%                                                       |
| Plan Managed - 🔃 8533             | 2%                                                  | 0%                                                                          | 1%                                                                    | -1% <b> </b>                                             |
| Self Managed Fully - 14343        | 2%                                                  | 0%                                                                          | 2%                                                                    | 0%                                                       |
| Self Managed Partly - 7559        | <b>2</b> %                                          | 0%                                                                          | <b>1</b> 2%                                                           | 0%                                                       |
| Annualised plan budget            |                                                     |                                                                             |                                                                       |                                                          |
| \$10,000 or less - 10271          | <b>3</b> %                                          | 0%                                                                          | 2%                                                                    | -1% <b> </b>                                             |
| \$10-15,000 - 16615               | 2%                                                  | 0%                                                                          | 2%                                                                    | 0%                                                       |
| \$15-20,000 - 11048               | 2%                                                  | 0%                                                                          | 2%                                                                    | 0%                                                       |
| \$20-30,000 - 6055                | 1 1%                                                | -1% <b> </b>                                                                | <b>1</b> 2%                                                           | 0%                                                       |
| Over \$30,000 – <b>6059</b>       | <b>[</b> 2%                                         | 0%                                                                          | <b>]</b> 2%                                                           | 0%                                                       |
| Plan cost allocation              |                                                     |                                                                             |                                                                       |                                                          |
| Capital 5-100% - <b>3740</b>      | 1%                                                  | 0%                                                                          | 2%                                                                    | 0%                                                       |
| Capacity Building 0-75% - 12142   | 2%                                                  | 0%                                                                          | 2%                                                                    | -1%                                                      |
| Capacity Building 75-95% - 12646  | 2%                                                  | 0%                                                                          | 2%                                                                    | 0%                                                       |
| Capacity Building 95-100% – 21504 | 2%                                                  | 0%                                                                          | 2%                                                                    | 0%                                                       |
| Plan utilisation                  |                                                     |                                                                             |                                                                       |                                                          |
| below 20% <b>- ■ 4919</b>         | 2%                                                  | I 0%                                                                        | <b>1</b> %                                                            | 0%                                                       |
| 20 - 40% - 7132                   | I 2%                                                | 10%                                                                         | I 2%                                                                  | 1 0%                                                     |
| 40 - 60% - 10959                  | I 2%                                                | I 0%                                                                        | I 2%                                                                  | 10%                                                      |
| 60 - 80% - 12691                  | 2%                                                  | 0%                                                                          | 2%                                                                    | 0%                                                       |
| 80% and over – <b>14347</b>       | 2%                                                  | 0%                                                                          | 1%                                                                    | 0%                                                       |