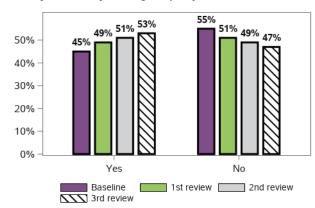

#### I/(my partner and I) am/are able to work as much as I/we want

54845 responses; 1311 missing