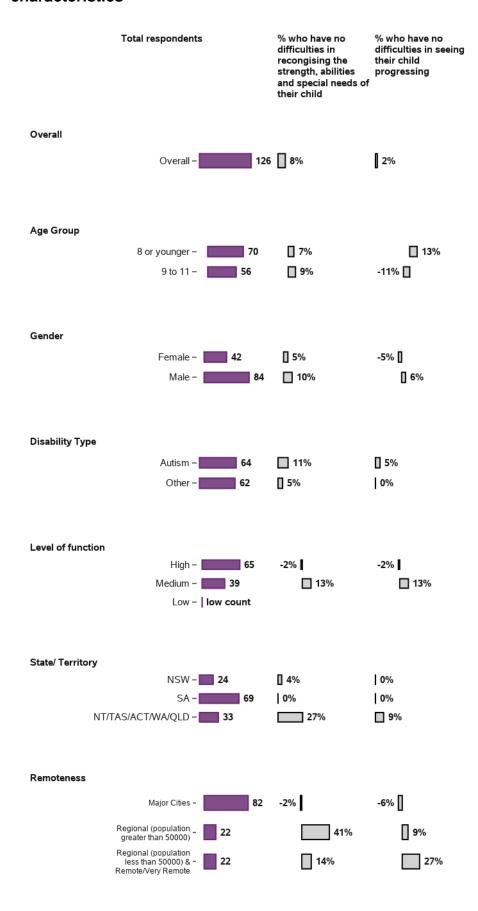

#### I can see how my child is progressing

- 126 responses, 0 missing at baseline/ 3rd review
- 125 responses, 0 missing at 1st review
- 125 responses, 0 missing at 2nd review