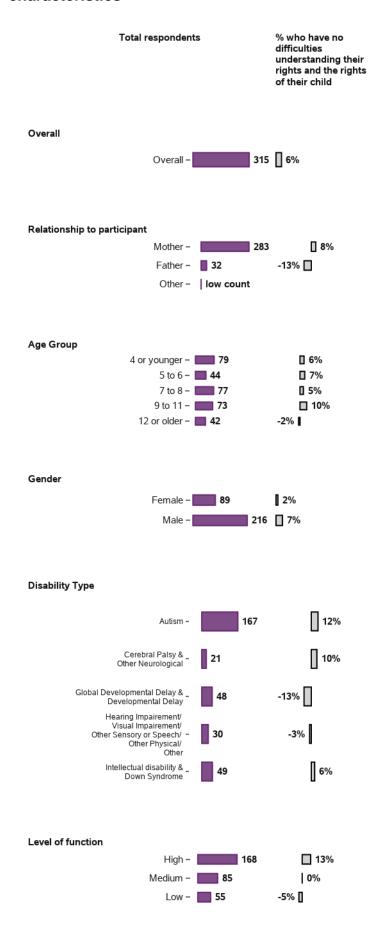

### I understand my rights and the rights of my child

126 responses, 0 missing at baseline/ 3rd review

125 responses, 0 missing at 1st review

125 responses, 0 missing at 2nd review