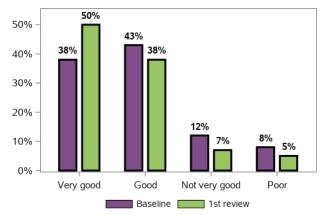

### In general, my health is

45362 responses, 4686 missing at baseline/ 1st review

Baseline 1st review