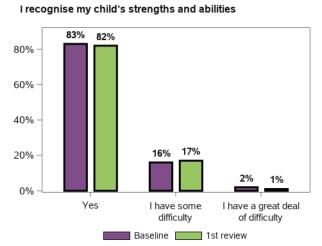

#### I recognise my child's strengths and abilities

315 responses, 0 missing at baseline/ 2nd review

313 responses, 0 missing at 1st review

#### I recognise my child's strengths and abilities

- 126 responses, 0 missing at baseline/ 3rd review
- 125 responses, 0 missing at 1st review
- 125 responses, 0 missing at 2nd review