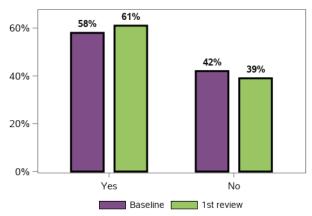

#### I am able to identify the needs of my child and family

55877 responses; 279 missing

I am able to access available services and supports to meet the needs of my child and family

55803 responses; 353 missing