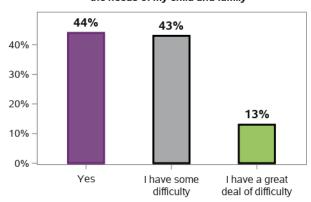

#### I am able to identify the needs of my child and family

55877 responses; 279 missing

I am able to access available services and supports to meet the needs of my child and family

55803 responses; 353 missing