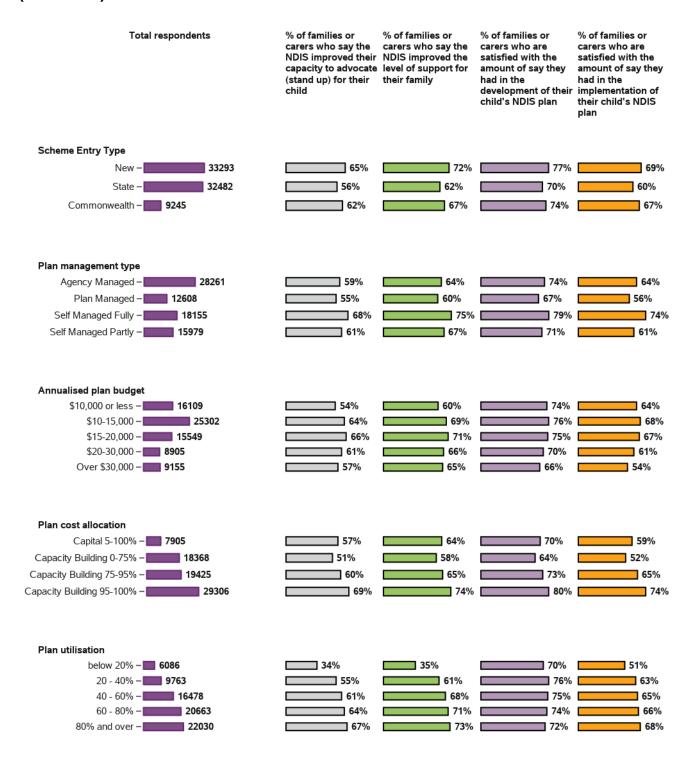

# Appendix B.6 - Family/carers of participants aged 0 to 14 - Change in longitudinal indicators from baseline to first review - C1 cohort - by participant characteristics

Appendix B.6.1 - Family member/carer information Change in longitudinal indicators from baseline to first review for SF - by participant characteristics

# Appendix B.6.1 - Family member/carer information Change in longitudinal indicators from baseline to first review for SF - by participant characteristics (continued)

| Total respondents                                  |                  | % of families or<br>carers who are in a<br>paid job | of those in a paid<br>job, % who are<br>employed in a<br>permanent position | of those in a paid<br>job, % who work 15<br>hours or more per<br>week | % of families or<br>carers who are<br>currently studying |
|----------------------------------------------------|------------------|-----------------------------------------------------|-----------------------------------------------------------------------------|-----------------------------------------------------------------------|----------------------------------------------------------|
| Level of function                                  |                  |                                                     |                                                                             |                                                                       |                                                          |
| High -                                             | 24996            | 2%                                                  | 0%                                                                          | 2%                                                                    | 0%                                                       |
| Medium -                                           | 16762            | 2%                                                  | -1%                                                                         | 2%                                                                    | 0%                                                       |
| Low -                                              | 8290             | 1%                                                  | 0%                                                                          | 2%                                                                    | 0%                                                       |
| Indigenous Status                                  |                  |                                                     |                                                                             |                                                                       |                                                          |
| Indigenous -                                       | 3347             | 0%                                                  | 1%                                                                          | 2%                                                                    | 0%                                                       |
| Non-Indigenous –                                   | 38047            | 2%                                                  | 0%                                                                          | 2%                                                                    | 0%                                                       |
| CALD Status                                        |                  |                                                     |                                                                             |                                                                       |                                                          |
| CALD -                                             | 3896             | 1%                                                  | 1%                                                                          | 3%                                                                    | 0%                                                       |
| Non-CALD =                                         | 44851            | 2%                                                  | 0%                                                                          | 2%                                                                    | 0%                                                       |
| State/ Territory                                   |                  |                                                     |                                                                             |                                                                       |                                                          |
|                                                    | 16423<br>15402   | I 1%<br>I 2%                                        | 0% I<br>0% I                                                                | <b>I</b> 2%<br><b>I</b> 1%                                            | I 0%<br>I 0%                                             |
| QLD -                                              | 9998             | <b>1</b> 2%                                         | 0% I                                                                        | 2%                                                                    | 1 0%                                                     |
|                                                    | ■ 3037<br>■ 2719 | □ 3%<br>□ 2%                                        | 0%  <br>-1% <b> </b>                                                        | <b>□ 3%</b><br><b>■ 2%</b>                                            | -1% <b> </b><br>-2% <b> </b>                             |
| TAS -                                              | 1226             | I 1%                                                | -1% I                                                                       | -1% I                                                                 | -1% <b>I</b>                                             |
| ACT –<br>NT –                                      |                  | <b>□</b> 2%<br><b>□</b> 4%                          | -1%  <br>0%                                                                 | I 0%<br>0 4%                                                          | 1%<br>  2%                                               |
| Remoteness                                         |                  |                                                     |                                                                             |                                                                       |                                                          |
| Major Cities -                                     | 33517            | 2%                                                  | 0%                                                                          | 2%                                                                    | 0%                                                       |
| Regional (population _<br>greater than 50000)      | 5726             | 2%                                                  | 0%                                                                          | 2%                                                                    | 0%                                                       |
| Regional (population _<br>between 15000 and 50000) | 4301             | 1%                                                  | 0%                                                                          | 2%                                                                    | 0%                                                       |
| Regional (population _<br>between 5000 and 15000)  | 2216             | 2%                                                  | 0%                                                                          | 2%                                                                    | -1%                                                      |
| Regional (population _<br>less than 5000)          | 3661             | 2%                                                  | -1%                                                                         | 2%                                                                    | -1%                                                      |
| Remote/Very Remote -                               | 619              | [] 3%                                               | -2%                                                                         | [] 4%                                                                 | 1%                                                       |
| Scheme Access Criteria                             |                  |                                                     |                                                                             |                                                                       |                                                          |
| Disability Met –                                   | 31583            | 2%                                                  | 0%                                                                          | 2%                                                                    | 0%                                                       |
| Benefit from EI -                                  | 18308            | 2%                                                  | 0%                                                                          | 2%                                                                    | 0%                                                       |

# Appendix B.6.1 - Family member/carer information Change in longitudinal indicators from baseline to first review for SF - by participant characteristics (continued)

| Total respondents                 | % of families or<br>carers who are in a<br>paid job | of those in a paid<br>job, % who are<br>employed in a<br>permanent position | of those in a paid<br>job, % who work 15<br>hours or more per<br>week | % of families or<br>carers who are<br>currently studying |
|-----------------------------------|-----------------------------------------------------|-----------------------------------------------------------------------------|-----------------------------------------------------------------------|----------------------------------------------------------|
| Scheme Entry Type                 |                                                     |                                                                             |                                                                       |                                                          |
| New - 24201                       | <b>1</b> 2%                                         | 0%                                                                          | 2%                                                                    | 0%                                                       |
| State - 19899                     | <b>1</b> 2%                                         | 0%                                                                          | <b>1</b> 2%                                                           | 0%                                                       |
| Commonwealth - 5948               | 2%                                                  | -1%                                                                         | 2%                                                                    | 0%                                                       |
|                                   |                                                     |                                                                             |                                                                       |                                                          |
| Plan management type              |                                                     |                                                                             |                                                                       |                                                          |
| Agency Managed - 19596            | 2%                                                  | 0%                                                                          | 2%                                                                    | 0%                                                       |
| Plan Managed - 🔃 8533             | 2%                                                  | 0%                                                                          | 1%                                                                    | -1% <b> </b>                                             |
| Self Managed Fully - 14343        | 2%                                                  | 0%                                                                          | 2%                                                                    | 0%                                                       |
| Self Managed Partly - 7559        | <b>2</b> %                                          | 0%                                                                          | <b>1</b> 2%                                                           | 0%                                                       |
| Annualised plan budget            |                                                     |                                                                             |                                                                       |                                                          |
| \$10,000 or less - 10271          | <b>3</b> %                                          | 0%                                                                          | 2%                                                                    | -1% <b> </b>                                             |
| \$10-15,000 - 16615               | 2%                                                  | 0%                                                                          | 2%                                                                    | 0%                                                       |
| \$15-20,000 - 11048               | 2%                                                  | 0%                                                                          | 2%                                                                    | 0%                                                       |
| \$20-30,000 - 6055                | 1 1%                                                | -1% <b> </b>                                                                | <b>1</b> 2%                                                           | 0%                                                       |
| Over \$30,000 – <b>6059</b>       | <b>[</b> 2%                                         | 0%                                                                          | <b>]</b> 2%                                                           | 0%                                                       |
| Plan cost allocation              |                                                     |                                                                             |                                                                       |                                                          |
| Capital 5-100% - <b>3740</b>      | 1%                                                  | 0%                                                                          | 2%                                                                    | 0%                                                       |
| Capacity Building 0-75% - 12142   | 2%                                                  | 0%                                                                          | 2%                                                                    | -1%                                                      |
| Capacity Building 75-95% - 12646  | 2%                                                  | 0%                                                                          | 2%                                                                    | 0%                                                       |
| Capacity Building 95-100% – 21504 | 2%                                                  | 0%                                                                          | 2%                                                                    | 0%                                                       |
| Plan utilisation                  |                                                     |                                                                             |                                                                       |                                                          |
| below 20% <b>- ■ 4919</b>         | 2%                                                  | I 0%                                                                        | <b>1</b> %                                                            | 0%                                                       |
| 20 - 40% - 7132                   | I 2%                                                | 10%                                                                         | I 2%                                                                  | 1 0%                                                     |
| 40 - 60% - 10959                  | I 2%                                                | I 0%                                                                        | I 2%                                                                  | 10%                                                      |
| 60 - 80% - 12691                  | 2%                                                  | 0%                                                                          | 2%                                                                    | 0%                                                       |
| 80% and over – <b>14347</b>       | 2%                                                  | 0%                                                                          | 1%                                                                    | 0%                                                       |