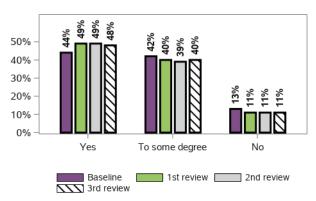

#### I feel that my child gets the support he/she needs

1458 responses; 0 missing

#### I feel that the services and supports have helped me to better care for my child with disability

1458 responses; 0 missing