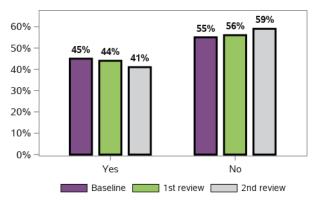

#### I/(my partner and I) am/are able to work as much as I/we want

54845 responses; 1311 missing