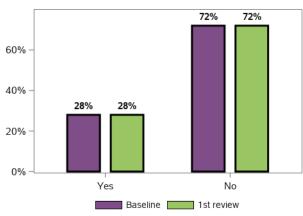

4 missing at baseline/ 1st review

### I understand my rights and the rights of my child



1000 responses, 0 missing at baseline/ 1st review

# I am able to advocate (stand up) for my child: I am able to speak up if we have issues or problems



45463 responses, 4585 missing at baseline/ 1st review

### Appendix B.3.3 - Rights and advocacy (continued)

What barrier to access and/or advocacy have you experienced? (choose all that apply)



### Appendix B.3.4 - Families feel supported

### I have friends and family that I see as often as I like



45809 responses, 4239 missing at baseline/ 1st review

# I have people who I can ask for practical help as often as I need



45809 responses, 4239 missing at baseline/ 1st review

### I have people who I can ask for childcare as often as I need



45809 responses, 4239 missing at baseline/ 1st review

# I have people who I can talk to for emotional support as often as I need



45809 responses, 4239 missing at baseline/ 1st review

### Appendix B.3.4 - Families feel supported (continued)

# I have as much contact with other parents of children with disability as I would like



1000 responses, 0 missing at baseline/ 1st review

### **Appendix B.3.5 - Access to services**

### How would you describe your relationship with services



988 responses, 12 missing at baseline/ 1st review

### Appendix B.3.6 - Families help their children develop and learn

# I know what specialist services are needed to promote my child's learning and development



45395 responses, 4653 missing at baseline/ 1st review

# I know what my family can do to