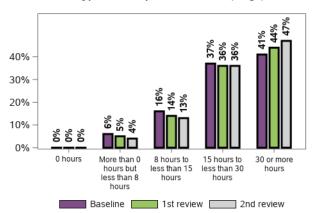

#### What are the typical hours per week worked (range)?

25215 responses; 864 missing

### What are the typical hours per week worked (range)?

20028 responses, 30020 missing at baseline/ 1st review

### What are the typical hours per week worked (range)?

7545 responses, 14004 missing at baseline/ 2nd review 6763 responses, 14786 missing at 1st review

### What are the typical hours per week worked (range)?

2160 responses, 4700 missing at baseline/ 3rd review 1881 responses, 4979 missing at 1st review 1541 responses, 5319 missing at 2nd review