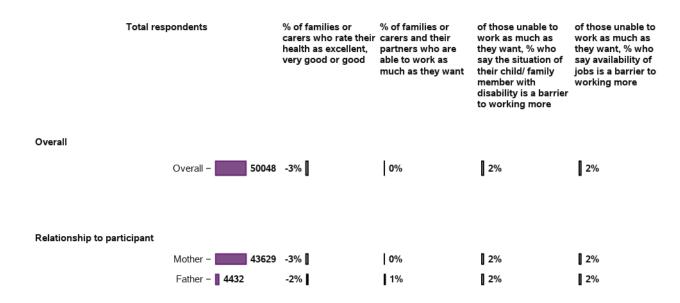

# Appendix B.6 - Family/carers of participants aged 0 to 14 - Change in longitudinal indicators from baseline to first review - C1 cohort - by participant characteristics

Appendix B.6.1 - Family member/carer information Change in longitudinal indicators from baseline to first review for SF - by participant characteristics

# Appendix B.6.1 - Family member/carer information Change in longitudinal indicators from baseline to first review for SF - by participant characteristics (continued)

| Total respondents                                  |                  | % of families or<br>carers who are in a<br>paid job | of those in a paid<br>job, % who are<br>employed in a<br>permanent position | of those in a paid<br>job, % who work 15<br>hours or more per<br>week | % of families or<br>carers who are<br>currently studying |
|----------------------------------------------------|------------------|-----------------------------------------------------|-----------------------------------------------------------------------------|-----------------------------------------------------------------------|----------------------------------------------------------|
| Level of function                                  |                  |                                                     |                                                                             |                                                                       |                                                          |
| High -                                             | 24996            | 2%                                                  | 0%                                                                          | 2%                                                                    | 0%                                                       |
| Medium -                                           | 16762            | 2%                                                  | -1%                                                                         | 2%                                                                    | 0%                                                       |
| Low -                                              | 8290             | 1%                                                  | 0%                                                                          | 2%                                                                    | 0%                                                       |
| Indigenous Status                                  |                  |                                                     |                                                                             |                                                                       |                                                          |
| Indigenous -                                       | 3347             | 0%                                                  | 1%                                                                          | 2%                                                                    | 0%                                                       |
| Non-Indigenous –                                   | 38047            | 2%                                                  | 0%                                                                          | 2%                                                                    | 0%                                                       |
| CALD Status                                        |                  |                                                     |                                                                             |                                                                       |                                                          |
| CALD -                                             | 3896             | 1%                                                  | 1%                                                                          | 3%                                                                    | 0%                                                       |
| Non-CALD =                                         | 44851            | 2%                                                  | 0%                                                                          | 2%                                                                    | 0%                                                       |
| State/ Territory                                   |                  |                                                     |                                                                             |                                                                       |                                                          |
|                                                    | 16423<br>15402   | I 1%<br>I 2%                                        | 0% I<br>0% I                                                                | <b>I</b> 2%<br><b>I</b> 1%                                            | I 0%<br>I 0%                                             |
| QLD -                                              | 9998             | <b>1</b> 2%                                         | 0% I                                                                        | 2%                                                                    | 1 0%                                                     |
|                                                    | ■ 3037<br>■ 2719 | □ 3%<br>□ 2%                                        | 0%  <br>-1% <b> </b>                                                        | <b>□ 3%</b><br><b>■ 2%</b>                                            | -1% <b> </b><br>-2% <b> </b>                             |
| TAS -                                              | 1226             | I 1%                                                | -1% I                                                                       | -1% I                                                                 | -1% <b>I</b>                                             |
| ACT –<br>NT –                                      |                  | <b>□</b> 2%<br><b>□</b> 4%                          | -1%  <br>0%                                                                 | I 0%<br>0 4%                                                          | 1%<br>  2%                                               |
| Remoteness                                         |                  |                                                     |                                                                             |                                                                       |                                                          |
| Major Cities -                                     | 33517            | 2%                                                  | 0%                                                                          | 2%                                                                    | 0%                                                       |
| Regional (population _<br>greater than 50000)      | 5726             | 2%                                                  | 0%                                                                          | 2%                                                                    | 0%                                                       |
| Regional (population _<br>between 15000 and 50000) | 4301             | 1%                                                  | 0%                                                                          | 2%                                                                    | 0%                                                       |
| Regional (population _<br>between 5000 and 15000)  | 2216             | 2%                                                  | 0%                                                                          | 2%                                                                    | -1%                                                      |
| Regional (population _<br>less than 5000)          | 3661             | 2%                                                  | -1%                                                                         | 2%                                                                    | -1%                                                      |
| Remote/Very Remote -                               | 619              | [] 3%                                               | -2%                                                                         | [] 4%                                                                 | 1%                                                       |
| Scheme Access Criteria                             |                  |                                                     |                                                                             |                                                                       |                                                          |
| Disability Met –                                   | 31583            | 2%                                                  | 0%                                                                          | 2%                                                                    | 0%                                                       |
| Benefit from EI -                                  | 18308            | 2%                                                  | 0%                                                                          | 2%                                                                    | 0%                                                       |