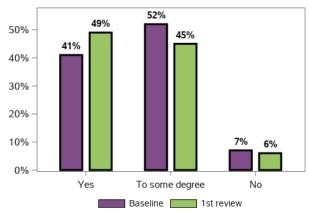

### Thinking about what happened last year and what I expect for the future, I feel

1000 responses, 0 missing at baseline/ 1st review