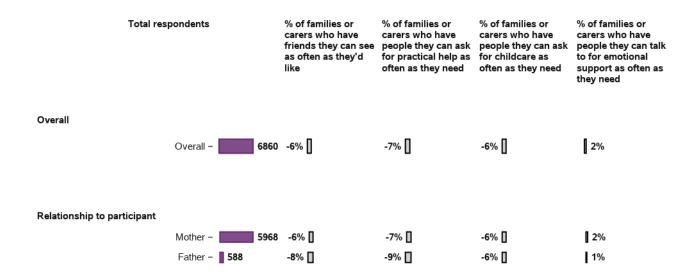

#### I have people who I can ask for practical help as often as I need

56156 responses; 0 missing

#### I have people who I can ask for childcare as often as I need

56156 responses; 0 missing

#### I have people who I can talk to for emotional support as often as I need

56156 responses; 0 missing

### I have friends and family that I see as often as I like

45809 responses, 4239 missing at baseline/ 1st review