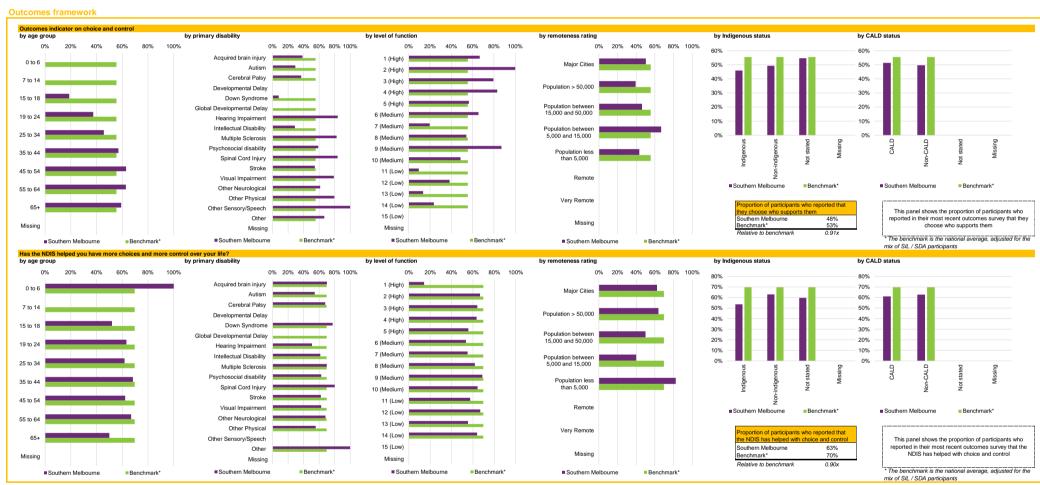

| Note: A utilisation rate may be above 100% due to the                                                                                                                                                                                                                                                                                                                                                                                                                                                                                                                                                                                                                                                                                                                                                                                                                                                                                                                                                                                                                                                                                                                                                                                                                                                                                                                                                                                                                                                                                                                                                                                                                                                                                                                                                                                                                                                                                                                                                                                                                                                                          | e tungionity of core supports. This ferers to the ability of participants to use their funding flexibly between different support types, albeit within certain limitations.                                                   |
|--------------------------------------------------------------------------------------------------------------------------------------------------------------------------------------------------------------------------------------------------------------------------------------------------------------------------------------------------------------------------------------------------------------------------------------------------------------------------------------------------------------------------------------------------------------------------------------------------------------------------------------------------------------------------------------------------------------------------------------------------------------------------------------------------------------------------------------------------------------------------------------------------------------------------------------------------------------------------------------------------------------------------------------------------------------------------------------------------------------------------------------------------------------------------------------------------------------------------------------------------------------------------------------------------------------------------------------------------------------------------------------------------------------------------------------------------------------------------------------------------------------------------------------------------------------------------------------------------------------------------------------------------------------------------------------------------------------------------------------------------------------------------------------------------------------------------------------------------------------------------------------------------------------------------------------------------------------------------------------------------------------------------------------------------------------------------------------------------------------------------------|-------------------------------------------------------------------------------------------------------------------------------------------------------------------------------------------------------------------------------|
| ,                                                                                                                                                                                                                                                                                                                                                                                                                                                                                                                                                                                                                                                                                                                                                                                                                                                                                                                                                                                                                                                                                                                                                                                                                                                                                                                                                                                                                                                                                                                                                                                                                                                                                                                                                                                                                                                                                                                                                                                                                                                                                                                              |                                                                                                                                                                                                                               |
|                                                                                                                                                                                                                                                                                                                                                                                                                                                                                                                                                                                                                                                                                                                                                                                                                                                                                                                                                                                                                                                                                                                                                                                                                                                                                                                                                                                                                                                                                                                                                                                                                                                                                                                                                                                                                                                                                                                                                                                                                                                                                                                                |                                                                                                                                                                                                                               |
| Indicator definitions                                                                                                                                                                                                                                                                                                                                                                                                                                                                                                                                                                                                                                                                                                                                                                                                                                                                                                                                                                                                                                                                                                                                                                                                                                                                                                                                                                                                                                                                                                                                                                                                                                                                                                                                                                                                                                                                                                                                                                                                                                                                                                          |                                                                                                                                                                                                                               |
|                                                                                                                                                                                                                                                                                                                                                                                                                                                                                                                                                                                                                                                                                                                                                                                                                                                                                                                                                                                                                                                                                                                                                                                                                                                                                                                                                                                                                                                                                                                                                                                                                                                                                                                                                                                                                                                                                                                                                                                                                                                                                                                                |                                                                                                                                                                                                                               |
| Active participants with approved plans                                                                                                                                                                                                                                                                                                                                                                                                                                                                                                                                                                                                                                                                                                                                                                                                                                                                                                                                                                                                                                                                                                                                                                                                                                                                                                                                                                                                                                                                                                                                                                                                                                                                                                                                                                                                                                                                                                                                                                                                                                                                                        | Number of active participants who have an approved plan and reside in the district / have supports relating to the support category in their plan                                                                             |
|                                                                                                                                                                                                                                                                                                                                                                                                                                                                                                                                                                                                                                                                                                                                                                                                                                                                                                                                                                                                                                                                                                                                                                                                                                                                                                                                                                                                                                                                                                                                                                                                                                                                                                                                                                                                                                                                                                                                                                                                                                                                                                                                |                                                                                                                                                                                                                               |
| Registered active providers                                                                                                                                                                                                                                                                                                                                                                                                                                                                                                                                                                                                                                                                                                                                                                                                                                                                                                                                                                                                                                                                                                                                                                                                                                                                                                                                                                                                                                                                                                                                                                                                                                                                                                                                                                                                                                                                                                                                                                                                                                                                                                    | Number of registered service providers that have provided a support to a participant within the district / support category, over the exposure period                                                                         |
| Participants per provider                                                                                                                                                                                                                                                                                                                                                                                                                                                                                                                                                                                                                                                                                                                                                                                                                                                                                                                                                                                                                                                                                                                                                                                                                                                                                                                                                                                                                                                                                                                                                                                                                                                                                                                                                                                                                                                                                                                                                                                                                                                                                                      | Ratio between the number of active participants and the number of registered service providers                                                                                                                                |
| Provider concentration                                                                                                                                                                                                                                                                                                                                                                                                                                                                                                                                                                                                                                                                                                                                                                                                                                                                                                                                                                                                                                                                                                                                                                                                                                                                                                                                                                                                                                                                                                                                                                                                                                                                                                                                                                                                                                                                                                                                                                                                                                                                                                         | Proportion of provider payments over the exposure period that were paid to the top 10 providers                                                                                                                               |
| Provider growth                                                                                                                                                                                                                                                                                                                                                                                                                                                                                                                                                                                                                                                                                                                                                                                                                                                                                                                                                                                                                                                                                                                                                                                                                                                                                                                                                                                                                                                                                                                                                                                                                                                                                                                                                                                                                                                                                                                                                                                                                                                                                                                | Proportion of providers for which payments have grown by more than 100% compared to the previous exposure period. Only providers that received more than \$10k in payments in both exposure periods have been considered      |
| Provider shrinkage                                                                                                                                                                                                                                                                                                                                                                                                                                                                                                                                                                                                                                                                                                                                                                                                                                                                                                                                                                                                                                                                                                                                                                                                                                                                                                                                                                                                                                                                                                                                                                                                                                                                                                                                                                                                                                                                                                                                                                                                                                                                                                             | Proportion of providers for which payments have shrunk by more than 25% compared to the previous exposure period. Only providers that received more than \$10k in payments in both exposure periods have been considered      |
|                                                                                                                                                                                                                                                                                                                                                                                                                                                                                                                                                                                                                                                                                                                                                                                                                                                                                                                                                                                                                                                                                                                                                                                                                                                                                                                                                                                                                                                                                                                                                                                                                                                                                                                                                                                                                                                                                                                                                                                                                                                                                                                                |                                                                                                                                                                                                                               |
| Total plan budgets                                                                                                                                                                                                                                                                                                                                                                                                                                                                                                                                                                                                                                                                                                                                                                                                                                                                                                                                                                                                                                                                                                                                                                                                                                                                                                                                                                                                                                                                                                                                                                                                                                                                                                                                                                                                                                                                                                                                                                                                                                                                                                             | Value of supports committed in participant plans for the exposure period                                                                                                                                                      |
| Payments                                                                                                                                                                                                                                                                                                                                                                                                                                                                                                                                                                                                                                                                                                                                                                                                                                                                                                                                                                                                                                                                                                                                                                                                                                                                                                                                                                                                                                                                                                                                                                                                                                                                                                                                                                                                                                                                                                                                                                                                                                                                                                                       | Value of all payments own mice on the exposure period. including payments to providers, payments to participants, and off-system payments (in-kind and Younger People In Residential Aged Care (YPIRACI)                      |
| Utilisation                                                                                                                                                                                                                                                                                                                                                                                                                                                                                                                                                                                                                                                                                                                                                                                                                                                                                                                                                                                                                                                                                                                                                                                                                                                                                                                                                                                                                                                                                                                                                                                                                                                                                                                                                                                                                                                                                                                                                                                                                                                                                                                    | Ratio delibera navienti la diciala hudets                                                                                                                                                                                     |
| Otilisation                                                                                                                                                                                                                                                                                                                                                                                                                                                                                                                                                                                                                                                                                                                                                                                                                                                                                                                                                                                                                                                                                                                                                                                                                                                                                                                                                                                                                                                                                                                                                                                                                                                                                                                                                                                                                                                                                                                                                                                                                                                                                                                    | Ratio between payments and dual plan budgets                                                                                                                                                                                  |
| Outcomes indicator on choice and control                                                                                                                                                                                                                                                                                                                                                                                                                                                                                                                                                                                                                                                                                                                                                                                                                                                                                                                                                                                                                                                                                                                                                                                                                                                                                                                                                                                                                                                                                                                                                                                                                                                                                                                                                                                                                                                                                                                                                                                                                                                                                       | Proportion of participants who reported in their most recent outcomes survey that they choose who supports them                                                                                                               |
| Has NDIS helped with choice and control?                                                                                                                                                                                                                                                                                                                                                                                                                                                                                                                                                                                                                                                                                                                                                                                                                                                                                                                                                                                                                                                                                                                                                                                                                                                                                                                                                                                                                                                                                                                                                                                                                                                                                                                                                                                                                                                                                                                                                                                                                                                                                       | Proportion of participants with propriet in their most recent outcomes survey that the PIDS has helped with choice and control                                                                                                |
| nas NDIS helped with choice and control?                                                                                                                                                                                                                                                                                                                                                                                                                                                                                                                                                                                                                                                                                                                                                                                                                                                                                                                                                                                                                                                                                                                                                                                                                                                                                                                                                                                                                                                                                                                                                                                                                                                                                                                                                                                                                                                                                                                                                                                                                                                                                       | Proportion of participants wito reported in their most recent outcomes survey that the world has neighbor with choice and control                                                                                             |
|                                                                                                                                                                                                                                                                                                                                                                                                                                                                                                                                                                                                                                                                                                                                                                                                                                                                                                                                                                                                                                                                                                                                                                                                                                                                                                                                                                                                                                                                                                                                                                                                                                                                                                                                                                                                                                                                                                                                                                                                                                                                                                                                | The green dots indicate the top 10% of districts / support categories when ranked by performance against benchmark for the given metric – in other words – performing relatively well under the metric under consideration    |
|                                                                                                                                                                                                                                                                                                                                                                                                                                                                                                                                                                                                                                                                                                                                                                                                                                                                                                                                                                                                                                                                                                                                                                                                                                                                                                                                                                                                                                                                                                                                                                                                                                                                                                                                                                                                                                                                                                                                                                                                                                                                                                                                |                                                                                                                                                                                                                               |
| •                                                                                                                                                                                                                                                                                                                                                                                                                                                                                                                                                                                                                                                                                                                                                                                                                                                                                                                                                                                                                                                                                                                                                                                                                                                                                                                                                                                                                                                                                                                                                                                                                                                                                                                                                                                                                                                                                                                                                                                                                                                                                                                              | The red dots indicate the bottom 10% of districts / support categories when ranked by performance against benchmark for the given metric — in other words — performing relatively poorly under the metric under consideration |
| Mater Francisco de la discontinua de la constitución de la constitució |                                                                                                                                                                                                                               |
| Note: For some metrics – 'good' performance is considere                                                                                                                                                                                                                                                                                                                                                                                                                                                                                                                                                                                                                                                                                                                                                                                                                                                                                                                                                                                                                                                                                                                                                                                                                                                                                                                                                                                                                                                                                                                                                                                                                                                                                                                                                                                                                                                                                                                                                                                                                                                                       | ed a higher score under the metric. For example, high utilisation rates are considered a sign of a functioning market where participants have access to the supports they need.                                               |