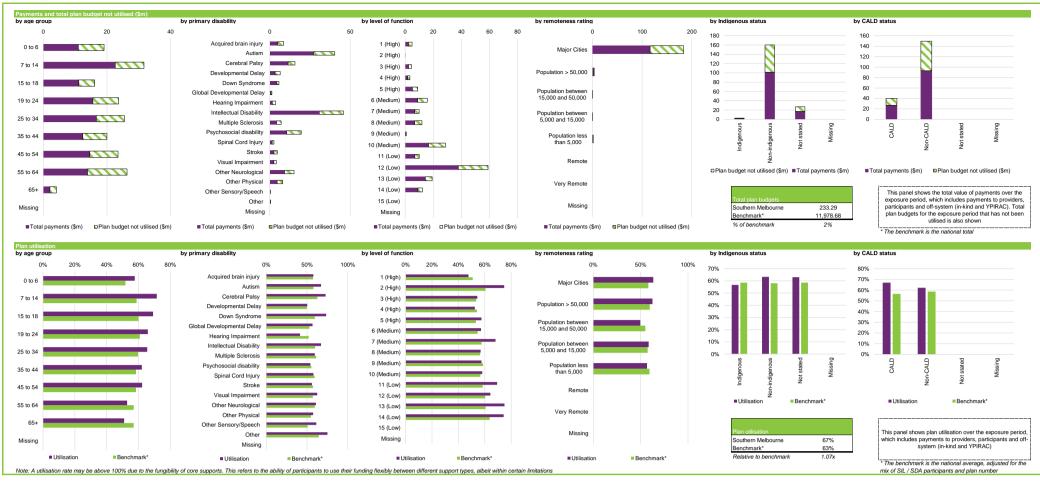

| Note: A utilisation rate may be above 100% due to the                                                                                                                                                                                                                                                                                                                                                                                                                                                                                                                                                                                                                                                                                                                                                                                                                                                                                                                                                                                                                                                                                                                                                                                                                                                                                                                                                                                                                                                                                                                                                                                                                                                                                                                                                                                                                                                                                                                                                                                                                                                                          | e tungionity of core supports. This ferers to the ability of participants to use their funding flexibly between different support types, albeit within certain limitations.                                                   |
|--------------------------------------------------------------------------------------------------------------------------------------------------------------------------------------------------------------------------------------------------------------------------------------------------------------------------------------------------------------------------------------------------------------------------------------------------------------------------------------------------------------------------------------------------------------------------------------------------------------------------------------------------------------------------------------------------------------------------------------------------------------------------------------------------------------------------------------------------------------------------------------------------------------------------------------------------------------------------------------------------------------------------------------------------------------------------------------------------------------------------------------------------------------------------------------------------------------------------------------------------------------------------------------------------------------------------------------------------------------------------------------------------------------------------------------------------------------------------------------------------------------------------------------------------------------------------------------------------------------------------------------------------------------------------------------------------------------------------------------------------------------------------------------------------------------------------------------------------------------------------------------------------------------------------------------------------------------------------------------------------------------------------------------------------------------------------------------------------------------------------------|-------------------------------------------------------------------------------------------------------------------------------------------------------------------------------------------------------------------------------|
| ,                                                                                                                                                                                                                                                                                                                                                                                                                                                                                                                                                                                                                                                                                                                                                                                                                                                                                                                                                                                                                                                                                                                                                                                                                                                                                                                                                                                                                                                                                                                                                                                                                                                                                                                                                                                                                                                                                                                                                                                                                                                                                                                              |                                                                                                                                                                                                                               |
|                                                                                                                                                                                                                                                                                                                                                                                                                                                                                                                                                                                                                                                                                                                                                                                                                                                                                                                                                                                                                                                                                                                                                                                                                                                                                                                                                                                                                                                                                                                                                                                                                                                                                                                                                                                                                                                                                                                                                                                                                                                                                                                                |                                                                                                                                                                                                                               |
| Indicator definitions                                                                                                                                                                                                                                                                                                                                                                                                                                                                                                                                                                                                                                                                                                                                                                                                                                                                                                                                                                                                                                                                                                                                                                                                                                                                                                                                                                                                                                                                                                                                                                                                                                                                                                                                                                                                                                                                                                                                                                                                                                                                                                          |                                                                                                                                                                                                                               |
|                                                                                                                                                                                                                                                                                                                                                                                                                                                                                                                                                                                                                                                                                                                                                                                                                                                                                                                                                                                                                                                                                                                                                                                                                                                                                                                                                                                                                                                                                                                                                                                                                                                                                                                                                                                                                                                                                                                                                                                                                                                                                                                                |                                                                                                                                                                                                                               |
| Active participants with approved plans                                                                                                                                                                                                                                                                                                                                                                                                                                                                                                                                                                                                                                                                                                                                                                                                                                                                                                                                                                                                                                                                                                                                                                                                                                                                                                                                                                                                                                                                                                                                                                                                                                                                                                                                                                                                                                                                                                                                                                                                                                                                                        | Number of active participants who have an approved plan and reside in the district / have supports relating to the support category in their plan                                                                             |
|                                                                                                                                                                                                                                                                                                                                                                                                                                                                                                                                                                                                                                                                                                                                                                                                                                                                                                                                                                                                                                                                                                                                                                                                                                                                                                                                                                                                                                                                                                                                                                                                                                                                                                                                                                                                                                                                                                                                                                                                                                                                                                                                |                                                                                                                                                                                                                               |
| Registered active providers                                                                                                                                                                                                                                                                                                                                                                                                                                                                                                                                                                                                                                                                                                                                                                                                                                                                                                                                                                                                                                                                                                                                                                                                                                                                                                                                                                                                                                                                                                                                                                                                                                                                                                                                                                                                                                                                                                                                                                                                                                                                                                    | Number of registered service providers that have provided a support to a participant within the district / support category, over the exposure period                                                                         |
| Participants per provider                                                                                                                                                                                                                                                                                                                                                                                                                                                                                                                                                                                                                                                                                                                                                                                                                                                                                                                                                                                                                                                                                                                                                                                                                                                                                                                                                                                                                                                                                                                                                                                                                                                                                                                                                                                                                                                                                                                                                                                                                                                                                                      | Ratio between the number of active participants and the number of registered service providers                                                                                                                                |
| Provider concentration                                                                                                                                                                                                                                                                                                                                                                                                                                                                                                                                                                                                                                                                                                                                                                                                                                                                                                                                                                                                                                                                                                                                                                                                                                                                                                                                                                                                                                                                                                                                                                                                                                                                                                                                                                                                                                                                                                                                                                                                                                                                                                         | Proportion of provider payments over the exposure period that were paid to the top 10 providers                                                                                                                               |
| Provider growth                                                                                                                                                                                                                                                                                                                                                                                                                                                                                                                                                                                                                                                                                                                                                                                                                                                                                                                                                                                                                                                                                                                                                                                                                                                                                                                                                                                                                                                                                                                                                                                                                                                                                                                                                                                                                                                                                                                                                                                                                                                                                                                | Proportion of providers for which payments have grown by more than 100% compared to the previous exposure period. Only providers that received more than \$10k in payments in both exposure periods have been considered      |
| Provider shrinkage                                                                                                                                                                                                                                                                                                                                                                                                                                                                                                                                                                                                                                                                                                                                                                                                                                                                                                                                                                                                                                                                                                                                                                                                                                                                                                                                                                                                                                                                                                                                                                                                                                                                                                                                                                                                                                                                                                                                                                                                                                                                                                             | Proportion of providers for which payments have shrunk by more than 25% compared to the previous exposure period. Only providers that received more than \$10k in payments in both exposure periods have been considered      |
|                                                                                                                                                                                                                                                                                                                                                                                                                                                                                                                                                                                                                                                                                                                                                                                                                                                                                                                                                                                                                                                                                                                                                                                                                                                                                                                                                                                                                                                                                                                                                                                                                                                                                                                                                                                                                                                                                                                                                                                                                                                                                                                                |                                                                                                                                                                                                                               |
| Total plan budgets                                                                                                                                                                                                                                                                                                                                                                                                                                                                                                                                                                                                                                                                                                                                                                                                                                                                                                                                                                                                                                                                                                                                                                                                                                                                                                                                                                                                                                                                                                                                                                                                                                                                                                                                                                                                                                                                                                                                                                                                                                                                                                             | Value of supports committed in participant plans for the exposure period                                                                                                                                                      |
| Payments                                                                                                                                                                                                                                                                                                                                                                                                                                                                                                                                                                                                                                                                                                                                                                                                                                                                                                                                                                                                                                                                                                                                                                                                                                                                                                                                                                                                                                                                                                                                                                                                                                                                                                                                                                                                                                                                                                                                                                                                                                                                                                                       | Value of all payments own mice on the exposure period. including payments to providers, payments to participants, and off-system payments (in-kind and Younger People In Residential Aged Care (YPIRACI)                      |
| Utilisation                                                                                                                                                                                                                                                                                                                                                                                                                                                                                                                                                                                                                                                                                                                                                                                                                                                                                                                                                                                                                                                                                                                                                                                                                                                                                                                                                                                                                                                                                                                                                                                                                                                                                                                                                                                                                                                                                                                                                                                                                                                                                                                    | Ratio delibera navienti la diciala hudets                                                                                                                                                                                     |
| Otilisation                                                                                                                                                                                                                                                                                                                                                                                                                                                                                                                                                                                                                                                                                                                                                                                                                                                                                                                                                                                                                                                                                                                                                                                                                                                                                                                                                                                                                                                                                                                                                                                                                                                                                                                                                                                                                                                                                                                                                                                                                                                                                                                    | Ratio between payments and dual plan budgets                                                                                                                                                                                  |
| Outcomes indicator on choice and control                                                                                                                                                                                                                                                                                                                                                                                                                                                                                                                                                                                                                                                                                                                                                                                                                                                                                                                                                                                                                                                                                                                                                                                                                                                                                                                                                                                                                                                                                                                                                                                                                                                                                                                                                                                                                                                                                                                                                                                                                                                                                       | Proportion of participants who reported in their most recent outcomes survey that they choose who supports them                                                                                                               |
| Has NDIS helped with choice and control?                                                                                                                                                                                                                                                                                                                                                                                                                                                                                                                                                                                                                                                                                                                                                                                                                                                                                                                                                                                                                                                                                                                                                                                                                                                                                                                                                                                                                                                                                                                                                                                                                                                                                                                                                                                                                                                                                                                                                                                                                                                                                       | Proportion of participants with propriet in their most recent outcomes survey that the PIDS has helped with choice and control                                                                                                |
| nas NDIS helped with choice and control?                                                                                                                                                                                                                                                                                                                                                                                                                                                                                                                                                                                                                                                                                                                                                                                                                                                                                                                                                                                                                                                                                                                                                                                                                                                                                                                                                                                                                                                                                                                                                                                                                                                                                                                                                                                                                                                                                                                                                                                                                                                                                       | Proportion of participants wito reported in their most recent outcomes survey that the world has neighbor with choice and control                                                                                             |
|                                                                                                                                                                                                                                                                                                                                                                                                                                                                                                                                                                                                                                                                                                                                                                                                                                                                                                                                                                                                                                                                                                                                                                                                                                                                                                                                                                                                                                                                                                                                                                                                                                                                                                                                                                                                                                                                                                                                                                                                                                                                                                                                | The green dots indicate the top 10% of districts / support categories when ranked by performance against benchmark for the given metric – in other words – performing relatively well under the metric under consideration    |
|                                                                                                                                                                                                                                                                                                                                                                                                                                                                                                                                                                                                                                                                                                                                                                                                                                                                                                                                                                                                                                                                                                                                                                                                                                                                                                                                                                                                                                                                                                                                                                                                                                                                                                                                                                                                                                                                                                                                                                                                                                                                                                                                |                                                                                                                                                                                                                               |
| •                                                                                                                                                                                                                                                                                                                                                                                                                                                                                                                                                                                                                                                                                                                                                                                                                                                                                                                                                                                                                                                                                                                                                                                                                                                                                                                                                                                                                                                                                                                                                                                                                                                                                                                                                                                                                                                                                                                                                                                                                                                                                                                              | The red dots indicate the bottom 10% of districts / support categories when ranked by performance against benchmark for the given metric — in other words — performing relatively poorly under the metric under consideration |
| Mater Francisco de la discontinua de la constitución de la constitució |                                                                                                                                                                                                                               |
| Note: For some metrics – 'good' performance is considere                                                                                                                                                                                                                                                                                                                                                                                                                                                                                                                                                                                                                                                                                                                                                                                                                                                                                                                                                                                                                                                                                                                                                                                                                                                                                                                                                                                                                                                                                                                                                                                                                                                                                                                                                                                                                                                                                                                                                                                                                                                                       | ed a higher score under the metric. For example, high utilisation rates are considered a sign of a functioning market where participants have access to the supports they need.                                               |