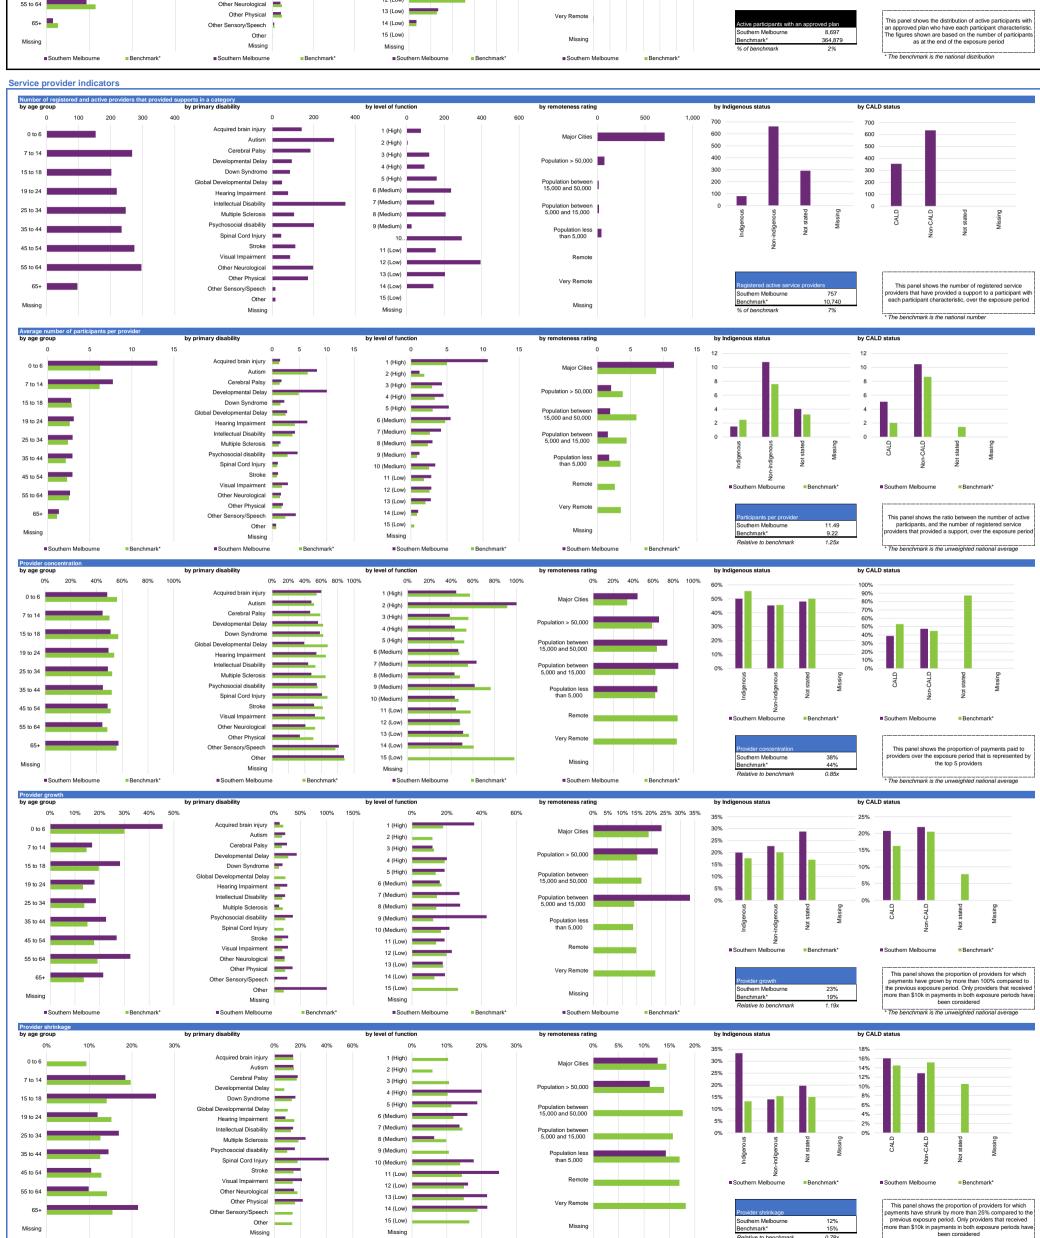

| Note: A utilisation rate may be above 100% due to the                                                                                                                                                                                                                                                                                                                                                                                                                                                                                                                                                                                                                                                                                                                                                                                                                                                                                                                                                                                                                                                                                                                                                                                                                                                                                                                                                                                                                                                                                                                                                                                                                                                                                                                                                                                                                                                                                                                                                                                                                                                                          | e tungionity of core supports. This ferers to the ability of participants to use their funding flexibly between different support types, albeit within certain limitations.                                                   |
|--------------------------------------------------------------------------------------------------------------------------------------------------------------------------------------------------------------------------------------------------------------------------------------------------------------------------------------------------------------------------------------------------------------------------------------------------------------------------------------------------------------------------------------------------------------------------------------------------------------------------------------------------------------------------------------------------------------------------------------------------------------------------------------------------------------------------------------------------------------------------------------------------------------------------------------------------------------------------------------------------------------------------------------------------------------------------------------------------------------------------------------------------------------------------------------------------------------------------------------------------------------------------------------------------------------------------------------------------------------------------------------------------------------------------------------------------------------------------------------------------------------------------------------------------------------------------------------------------------------------------------------------------------------------------------------------------------------------------------------------------------------------------------------------------------------------------------------------------------------------------------------------------------------------------------------------------------------------------------------------------------------------------------------------------------------------------------------------------------------------------------|-------------------------------------------------------------------------------------------------------------------------------------------------------------------------------------------------------------------------------|
| ,                                                                                                                                                                                                                                                                                                                                                                                                                                                                                                                                                                                                                                                                                                                                                                                                                                                                                                                                                                                                                                                                                                                                                                                                                                                                                                                                                                                                                                                                                                                                                                                                                                                                                                                                                                                                                                                                                                                                                                                                                                                                                                                              |                                                                                                                                                                                                                               |
|                                                                                                                                                                                                                                                                                                                                                                                                                                                                                                                                                                                                                                                                                                                                                                                                                                                                                                                                                                                                                                                                                                                                                                                                                                                                                                                                                                                                                                                                                                                                                                                                                                                                                                                                                                                                                                                                                                                                                                                                                                                                                                                                |                                                                                                                                                                                                                               |
| Indicator definitions                                                                                                                                                                                                                                                                                                                                                                                                                                                                                                                                                                                                                                                                                                                                                                                                                                                                                                                                                                                                                                                                                                                                                                                                                                                                                                                                                                                                                                                                                                                                                                                                                                                                                                                                                                                                                                                                                                                                                                                                                                                                                                          |                                                                                                                                                                                                                               |
|                                                                                                                                                                                                                                                                                                                                                                                                                                                                                                                                                                                                                                                                                                                                                                                                                                                                                                                                                                                                                                                                                                                                                                                                                                                                                                                                                                                                                                                                                                                                                                                                                                                                                                                                                                                                                                                                                                                                                                                                                                                                                                                                |                                                                                                                                                                                                                               |
| Active participants with approved plans                                                                                                                                                                                                                                                                                                                                                                                                                                                                                                                                                                                                                                                                                                                                                                                                                                                                                                                                                                                                                                                                                                                                                                                                                                                                                                                                                                                                                                                                                                                                                                                                                                                                                                                                                                                                                                                                                                                                                                                                                                                                                        | Number of active participants who have an approved plan and reside in the district / have supports relating to the support category in their plan                                                                             |
|                                                                                                                                                                                                                                                                                                                                                                                                                                                                                                                                                                                                                                                                                                                                                                                                                                                                                                                                                                                                                                                                                                                                                                                                                                                                                                                                                                                                                                                                                                                                                                                                                                                                                                                                                                                                                                                                                                                                                                                                                                                                                                                                |                                                                                                                                                                                                                               |
| Registered active providers                                                                                                                                                                                                                                                                                                                                                                                                                                                                                                                                                                                                                                                                                                                                                                                                                                                                                                                                                                                                                                                                                                                                                                                                                                                                                                                                                                                                                                                                                                                                                                                                                                                                                                                                                                                                                                                                                                                                                                                                                                                                                                    | Number of registered service providers that have provided a support to a participant within the district / support category, over the exposure period                                                                         |
| Participants per provider                                                                                                                                                                                                                                                                                                                                                                                                                                                                                                                                                                                                                                                                                                                                                                                                                                                                                                                                                                                                                                                                                                                                                                                                                                                                                                                                                                                                                                                                                                                                                                                                                                                                                                                                                                                                                                                                                                                                                                                                                                                                                                      | Ratio between the number of active participants and the number of registered service providers                                                                                                                                |
| Provider concentration                                                                                                                                                                                                                                                                                                                                                                                                                                                                                                                                                                                                                                                                                                                                                                                                                                                                                                                                                                                                                                                                                                                                                                                                                                                                                                                                                                                                                                                                                                                                                                                                                                                                                                                                                                                                                                                                                                                                                                                                                                                                                                         | Proportion of provider payments over the exposure period that were paid to the top 10 providers                                                                                                                               |
| Provider growth                                                                                                                                                                                                                                                                                                                                                                                                                                                                                                                                                                                                                                                                                                                                                                                                                                                                                                                                                                                                                                                                                                                                                                                                                                                                                                                                                                                                                                                                                                                                                                                                                                                                                                                                                                                                                                                                                                                                                                                                                                                                                                                | Proportion of providers for which payments have grown by more than 100% compared to the previous exposure period. Only providers that received more than \$10k in payments in both exposure periods have been considered      |
| Provider shrinkage                                                                                                                                                                                                                                                                                                                                                                                                                                                                                                                                                                                                                                                                                                                                                                                                                                                                                                                                                                                                                                                                                                                                                                                                                                                                                                                                                                                                                                                                                                                                                                                                                                                                                                                                                                                                                                                                                                                                                                                                                                                                                                             | Proportion of providers for which payments have shrunk by more than 25% compared to the previous exposure period. Only providers that received more than \$10k in payments in both exposure periods have been considered      |
|                                                                                                                                                                                                                                                                                                                                                                                                                                                                                                                                                                                                                                                                                                                                                                                                                                                                                                                                                                                                                                                                                                                                                                                                                                                                                                                                                                                                                                                                                                                                                                                                                                                                                                                                                                                                                                                                                                                                                                                                                                                                                                                                |                                                                                                                                                                                                                               |
| Total plan budgets                                                                                                                                                                                                                                                                                                                                                                                                                                                                                                                                                                                                                                                                                                                                                                                                                                                                                                                                                                                                                                                                                                                                                                                                                                                                                                                                                                                                                                                                                                                                                                                                                                                                                                                                                                                                                                                                                                                                                                                                                                                                                                             | Value of supports committed in participant plans for the exposure period                                                                                                                                                      |
| Payments                                                                                                                                                                                                                                                                                                                                                                                                                                                                                                                                                                                                                                                                                                                                                                                                                                                                                                                                                                                                                                                                                                                                                                                                                                                                                                                                                                                                                                                                                                                                                                                                                                                                                                                                                                                                                                                                                                                                                                                                                                                                                                                       | Value of all payments own mice on the exposure period. including payments to providers, payments to participants, and off-system payments (in-kind and Younger People In Residential Aged Care (YPIRACI)                      |
| Utilisation                                                                                                                                                                                                                                                                                                                                                                                                                                                                                                                                                                                                                                                                                                                                                                                                                                                                                                                                                                                                                                                                                                                                                                                                                                                                                                                                                                                                                                                                                                                                                                                                                                                                                                                                                                                                                                                                                                                                                                                                                                                                                                                    | Ratio delibera navienti la diciala hudets                                                                                                                                                                                     |
| Otilisation                                                                                                                                                                                                                                                                                                                                                                                                                                                                                                                                                                                                                                                                                                                                                                                                                                                                                                                                                                                                                                                                                                                                                                                                                                                                                                                                                                                                                                                                                                                                                                                                                                                                                                                                                                                                                                                                                                                                                                                                                                                                                                                    | Ratio between payments and dual plan budgets                                                                                                                                                                                  |
| Outcomes indicator on choice and control                                                                                                                                                                                                                                                                                                                                                                                                                                                                                                                                                                                                                                                                                                                                                                                                                                                                                                                                                                                                                                                                                                                                                                                                                                                                                                                                                                                                                                                                                                                                                                                                                                                                                                                                                                                                                                                                                                                                                                                                                                                                                       | Proportion of participants who reported in their most recent outcomes survey that they choose who supports them                                                                                                               |
| Has NDIS helped with choice and control?                                                                                                                                                                                                                                                                                                                                                                                                                                                                                                                                                                                                                                                                                                                                                                                                                                                                                                                                                                                                                                                                                                                                                                                                                                                                                                                                                                                                                                                                                                                                                                                                                                                                                                                                                                                                                                                                                                                                                                                                                                                                                       | Proportion of participants with propriet in their most recent outcomes survey that the PIDS has helped with choice and control                                                                                                |
| nas NDIS helped with choice and control?                                                                                                                                                                                                                                                                                                                                                                                                                                                                                                                                                                                                                                                                                                                                                                                                                                                                                                                                                                                                                                                                                                                                                                                                                                                                                                                                                                                                                                                                                                                                                                                                                                                                                                                                                                                                                                                                                                                                                                                                                                                                                       | Proportion of participants wito reported in their most recent outcomes survey that the world has neighbor with choice and control                                                                                             |
|                                                                                                                                                                                                                                                                                                                                                                                                                                                                                                                                                                                                                                                                                                                                                                                                                                                                                                                                                                                                                                                                                                                                                                                                                                                                                                                                                                                                                                                                                                                                                                                                                                                                                                                                                                                                                                                                                                                                                                                                                                                                                                                                | The green dots indicate the top 10% of districts / support categories when ranked by performance against benchmark for the given metric – in other words – performing relatively well under the metric under consideration    |
|                                                                                                                                                                                                                                                                                                                                                                                                                                                                                                                                                                                                                                                                                                                                                                                                                                                                                                                                                                                                                                                                                                                                                                                                                                                                                                                                                                                                                                                                                                                                                                                                                                                                                                                                                                                                                                                                                                                                                                                                                                                                                                                                |                                                                                                                                                                                                                               |
| •                                                                                                                                                                                                                                                                                                                                                                                                                                                                                                                                                                                                                                                                                                                                                                                                                                                                                                                                                                                                                                                                                                                                                                                                                                                                                                                                                                                                                                                                                                                                                                                                                                                                                                                                                                                                                                                                                                                                                                                                                                                                                                                              | The red dots indicate the bottom 10% of districts / support categories when ranked by performance against benchmark for the given metric — in other words — performing relatively poorly under the metric under consideration |
| Mater Francisco de la discontinua de la constitución de la constitució |                                                                                                                                                                                                                               |
| Note: For some metrics – 'good' performance is considere                                                                                                                                                                                                                                                                                                                                                                                                                                                                                                                                                                                                                                                                                                                                                                                                                                                                                                                                                                                                                                                                                                                                                                                                                                                                                                                                                                                                                                                                                                                                                                                                                                                                                                                                                                                                                                                                                                                                                                                                                                                                       | ed a higher score under the metric. For example, high utilisation rates are considered a sign of a functioning market where participants have access to the supports they need.                                               |