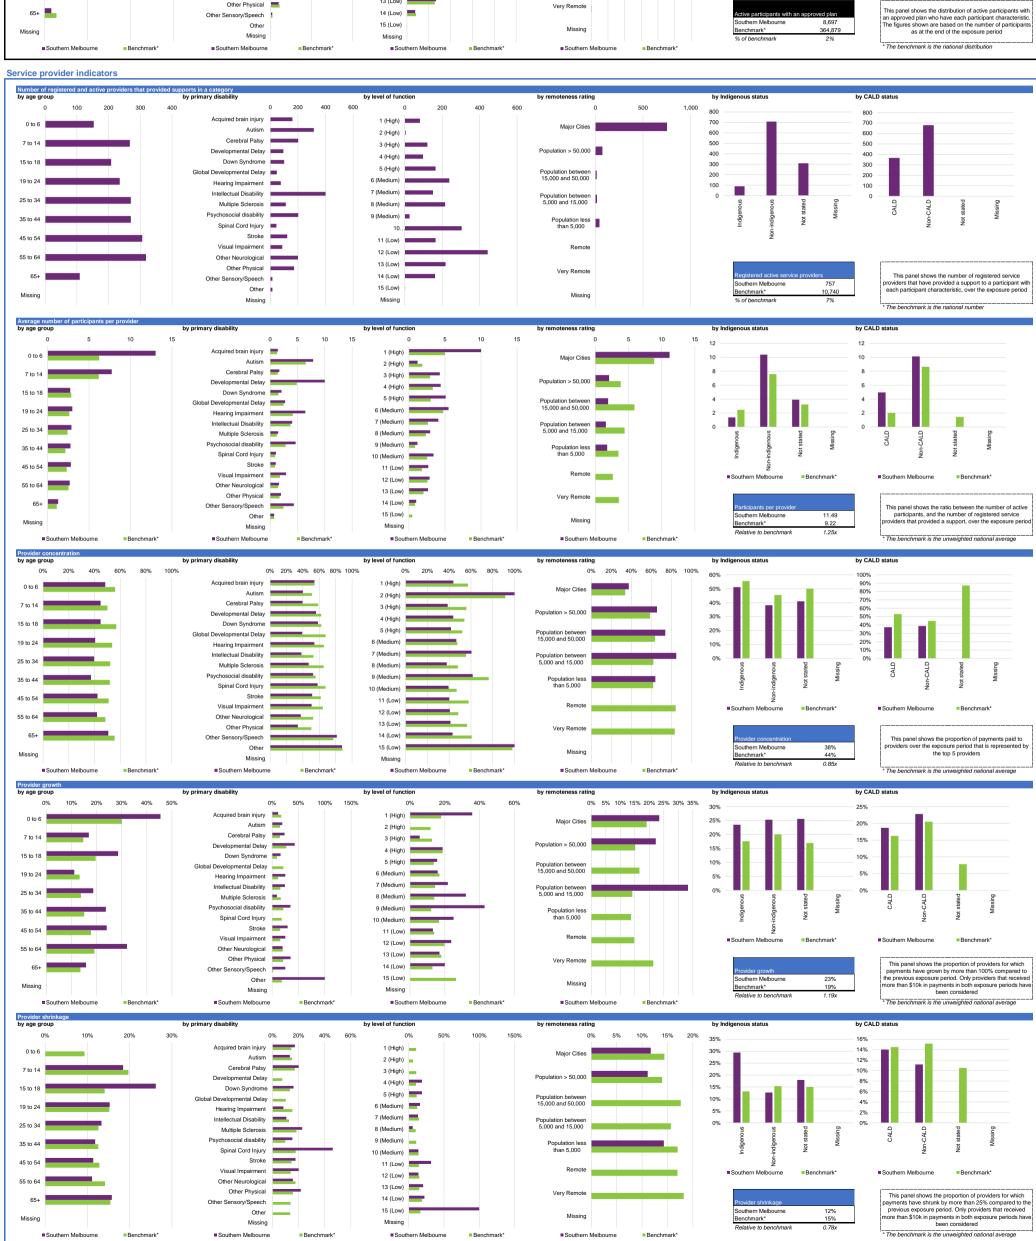

0.78x

\* The benchmark is the unweighted national average

Missing

Southern Melbourne

Benchmark

Missing

■ Southern Melbourne

Benchmark

■ Southern Melbourne

Benchmark\*