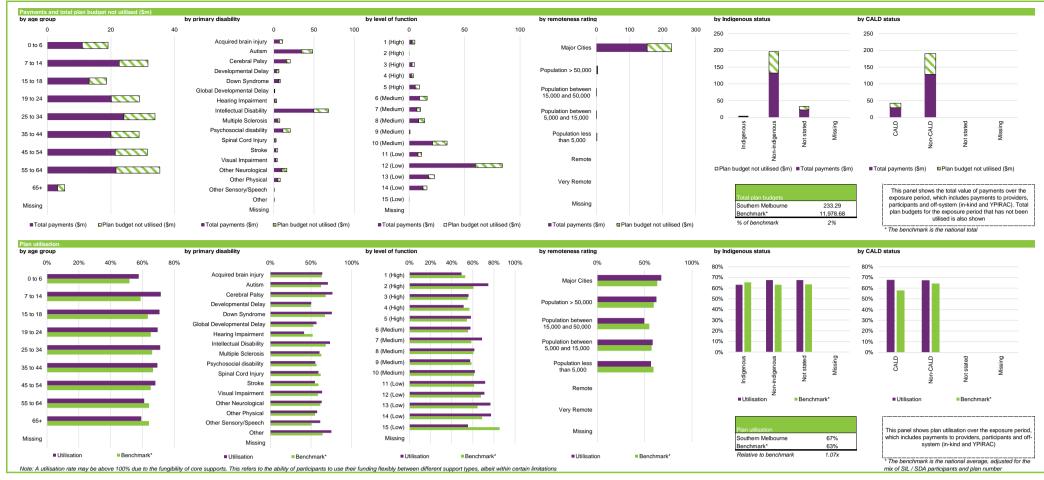

| Note: A utilisation rate may be above 100% due to the                                                                                                                                                                                                                                                                                                                                                                                                                                                                                                                                                                                                                                                                                                                                                                                                                                                                                                                                                                                                                                                                                                                                                                                                                                                                                                                                                                                                                                                                                                                                                                                                                                                                                                                                                                                                                                                                                                                                                                                                                                                                          | e tungionity of core supports. This ferers to the ability of participants to use their funding flexibly between different support types, albeit within certain limitations.                                                   |
|--------------------------------------------------------------------------------------------------------------------------------------------------------------------------------------------------------------------------------------------------------------------------------------------------------------------------------------------------------------------------------------------------------------------------------------------------------------------------------------------------------------------------------------------------------------------------------------------------------------------------------------------------------------------------------------------------------------------------------------------------------------------------------------------------------------------------------------------------------------------------------------------------------------------------------------------------------------------------------------------------------------------------------------------------------------------------------------------------------------------------------------------------------------------------------------------------------------------------------------------------------------------------------------------------------------------------------------------------------------------------------------------------------------------------------------------------------------------------------------------------------------------------------------------------------------------------------------------------------------------------------------------------------------------------------------------------------------------------------------------------------------------------------------------------------------------------------------------------------------------------------------------------------------------------------------------------------------------------------------------------------------------------------------------------------------------------------------------------------------------------------|-------------------------------------------------------------------------------------------------------------------------------------------------------------------------------------------------------------------------------|
| ,                                                                                                                                                                                                                                                                                                                                                                                                                                                                                                                                                                                                                                                                                                                                                                                                                                                                                                                                                                                                                                                                                                                                                                                                                                                                                                                                                                                                                                                                                                                                                                                                                                                                                                                                                                                                                                                                                                                                                                                                                                                                                                                              |                                                                                                                                                                                                                               |
|                                                                                                                                                                                                                                                                                                                                                                                                                                                                                                                                                                                                                                                                                                                                                                                                                                                                                                                                                                                                                                                                                                                                                                                                                                                                                                                                                                                                                                                                                                                                                                                                                                                                                                                                                                                                                                                                                                                                                                                                                                                                                                                                |                                                                                                                                                                                                                               |
| Indicator definitions                                                                                                                                                                                                                                                                                                                                                                                                                                                                                                                                                                                                                                                                                                                                                                                                                                                                                                                                                                                                                                                                                                                                                                                                                                                                                                                                                                                                                                                                                                                                                                                                                                                                                                                                                                                                                                                                                                                                                                                                                                                                                                          |                                                                                                                                                                                                                               |
|                                                                                                                                                                                                                                                                                                                                                                                                                                                                                                                                                                                                                                                                                                                                                                                                                                                                                                                                                                                                                                                                                                                                                                                                                                                                                                                                                                                                                                                                                                                                                                                                                                                                                                                                                                                                                                                                                                                                                                                                                                                                                                                                |                                                                                                                                                                                                                               |
| Active participants with approved plans                                                                                                                                                                                                                                                                                                                                                                                                                                                                                                                                                                                                                                                                                                                                                                                                                                                                                                                                                                                                                                                                                                                                                                                                                                                                                                                                                                                                                                                                                                                                                                                                                                                                                                                                                                                                                                                                                                                                                                                                                                                                                        | Number of active participants who have an approved plan and reside in the district / have supports relating to the support category in their plan                                                                             |
|                                                                                                                                                                                                                                                                                                                                                                                                                                                                                                                                                                                                                                                                                                                                                                                                                                                                                                                                                                                                                                                                                                                                                                                                                                                                                                                                                                                                                                                                                                                                                                                                                                                                                                                                                                                                                                                                                                                                                                                                                                                                                                                                |                                                                                                                                                                                                                               |
| Registered active providers                                                                                                                                                                                                                                                                                                                                                                                                                                                                                                                                                                                                                                                                                                                                                                                                                                                                                                                                                                                                                                                                                                                                                                                                                                                                                                                                                                                                                                                                                                                                                                                                                                                                                                                                                                                                                                                                                                                                                                                                                                                                                                    | Number of registered service providers that have provided a support to a participant within the district / support category, over the exposure period                                                                         |
| Participants per provider                                                                                                                                                                                                                                                                                                                                                                                                                                                                                                                                                                                                                                                                                                                                                                                                                                                                                                                                                                                                                                                                                                                                                                                                                                                                                                                                                                                                                                                                                                                                                                                                                                                                                                                                                                                                                                                                                                                                                                                                                                                                                                      | Ratio between the number of active participants and the number of registered service providers                                                                                                                                |
| Provider concentration                                                                                                                                                                                                                                                                                                                                                                                                                                                                                                                                                                                                                                                                                                                                                                                                                                                                                                                                                                                                                                                                                                                                                                                                                                                                                                                                                                                                                                                                                                                                                                                                                                                                                                                                                                                                                                                                                                                                                                                                                                                                                                         | Proportion of provider payments over the exposure period that were paid to the top 10 providers                                                                                                                               |
| Provider growth                                                                                                                                                                                                                                                                                                                                                                                                                                                                                                                                                                                                                                                                                                                                                                                                                                                                                                                                                                                                                                                                                                                                                                                                                                                                                                                                                                                                                                                                                                                                                                                                                                                                                                                                                                                                                                                                                                                                                                                                                                                                                                                | Proportion of providers for which payments have grown by more than 100% compared to the previous exposure period. Only providers that received more than \$10k in payments in both exposure periods have been considered      |
| Provider shrinkage                                                                                                                                                                                                                                                                                                                                                                                                                                                                                                                                                                                                                                                                                                                                                                                                                                                                                                                                                                                                                                                                                                                                                                                                                                                                                                                                                                                                                                                                                                                                                                                                                                                                                                                                                                                                                                                                                                                                                                                                                                                                                                             | Proportion of providers for which payments have shrunk by more than 25% compared to the previous exposure period. Only providers that received more than \$10k in payments in both exposure periods have been considered      |
|                                                                                                                                                                                                                                                                                                                                                                                                                                                                                                                                                                                                                                                                                                                                                                                                                                                                                                                                                                                                                                                                                                                                                                                                                                                                                                                                                                                                                                                                                                                                                                                                                                                                                                                                                                                                                                                                                                                                                                                                                                                                                                                                |                                                                                                                                                                                                                               |
| Total plan budgets                                                                                                                                                                                                                                                                                                                                                                                                                                                                                                                                                                                                                                                                                                                                                                                                                                                                                                                                                                                                                                                                                                                                                                                                                                                                                                                                                                                                                                                                                                                                                                                                                                                                                                                                                                                                                                                                                                                                                                                                                                                                                                             | Value of supports committed in participant plans for the exposure period                                                                                                                                                      |
| Payments                                                                                                                                                                                                                                                                                                                                                                                                                                                                                                                                                                                                                                                                                                                                                                                                                                                                                                                                                                                                                                                                                                                                                                                                                                                                                                                                                                                                                                                                                                                                                                                                                                                                                                                                                                                                                                                                                                                                                                                                                                                                                                                       | Value of all payments own mice on the exposure period. including payments to providers, payments to participants, and off-system payments (in-kind and Younger People In Residential Aged Care (YPIRACI)                      |
| Utilisation                                                                                                                                                                                                                                                                                                                                                                                                                                                                                                                                                                                                                                                                                                                                                                                                                                                                                                                                                                                                                                                                                                                                                                                                                                                                                                                                                                                                                                                                                                                                                                                                                                                                                                                                                                                                                                                                                                                                                                                                                                                                                                                    | Ratio delibera navienti la diciala hudets                                                                                                                                                                                     |
| Otilisation                                                                                                                                                                                                                                                                                                                                                                                                                                                                                                                                                                                                                                                                                                                                                                                                                                                                                                                                                                                                                                                                                                                                                                                                                                                                                                                                                                                                                                                                                                                                                                                                                                                                                                                                                                                                                                                                                                                                                                                                                                                                                                                    | Ratio between payments and dual plan budgets                                                                                                                                                                                  |
| Outcomes indicator on choice and control                                                                                                                                                                                                                                                                                                                                                                                                                                                                                                                                                                                                                                                                                                                                                                                                                                                                                                                                                                                                                                                                                                                                                                                                                                                                                                                                                                                                                                                                                                                                                                                                                                                                                                                                                                                                                                                                                                                                                                                                                                                                                       | Proportion of participants who reported in their most recent outcomes survey that they choose who supports them                                                                                                               |
| Has NDIS helped with choice and control?                                                                                                                                                                                                                                                                                                                                                                                                                                                                                                                                                                                                                                                                                                                                                                                                                                                                                                                                                                                                                                                                                                                                                                                                                                                                                                                                                                                                                                                                                                                                                                                                                                                                                                                                                                                                                                                                                                                                                                                                                                                                                       | Proportion of participants with propriet in their most recent outcomes survey that the PIDS has helped with choice and control                                                                                                |
| nas NDIS helped with choice and control?                                                                                                                                                                                                                                                                                                                                                                                                                                                                                                                                                                                                                                                                                                                                                                                                                                                                                                                                                                                                                                                                                                                                                                                                                                                                                                                                                                                                                                                                                                                                                                                                                                                                                                                                                                                                                                                                                                                                                                                                                                                                                       | Proportion of participants wito reported in their most recent outcomes survey that the world has neighbor with choice and control                                                                                             |
|                                                                                                                                                                                                                                                                                                                                                                                                                                                                                                                                                                                                                                                                                                                                                                                                                                                                                                                                                                                                                                                                                                                                                                                                                                                                                                                                                                                                                                                                                                                                                                                                                                                                                                                                                                                                                                                                                                                                                                                                                                                                                                                                | The green dots indicate the top 10% of districts / support categories when ranked by performance against benchmark for the given metric – in other words – performing relatively well under the metric under consideration    |
|                                                                                                                                                                                                                                                                                                                                                                                                                                                                                                                                                                                                                                                                                                                                                                                                                                                                                                                                                                                                                                                                                                                                                                                                                                                                                                                                                                                                                                                                                                                                                                                                                                                                                                                                                                                                                                                                                                                                                                                                                                                                                                                                |                                                                                                                                                                                                                               |
| •                                                                                                                                                                                                                                                                                                                                                                                                                                                                                                                                                                                                                                                                                                                                                                                                                                                                                                                                                                                                                                                                                                                                                                                                                                                                                                                                                                                                                                                                                                                                                                                                                                                                                                                                                                                                                                                                                                                                                                                                                                                                                                                              | The red dots indicate the bottom 10% of districts / support categories when ranked by performance against benchmark for the given metric — in other words — performing relatively poorly under the metric under consideration |
| Mater Francisco de la discontinua de la constitución de la constitució |                                                                                                                                                                                                                               |
| Note: For some metrics – 'good' performance is considere                                                                                                                                                                                                                                                                                                                                                                                                                                                                                                                                                                                                                                                                                                                                                                                                                                                                                                                                                                                                                                                                                                                                                                                                                                                                                                                                                                                                                                                                                                                                                                                                                                                                                                                                                                                                                                                                                                                                                                                                                                                                       | ed a higher score under the metric. For example, high utilisation rates are considered a sign of a functioning market where participants have access to the supports they need.                                               |