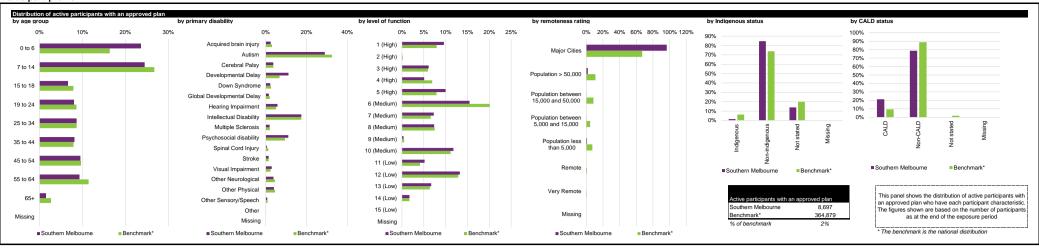

| Note: A utilisation rate may be above 100% due to the                                                                                                                                                                                                                                                                                                                                                                                                                                                                                                                                                                                                                                                                                                                                                                                                                                                                                                                                                                                                                                                                                                                                                                                                                                                                                                                                                                                                                                                                                                                                                                                                                                                                                                                                                                                                                                                                                                                                                                                                                                                                          | e tungionity of core supports. This ferers to the ability of participants to use their funding flexibly between different support types, albeit within certain limitations.                                                   |
|--------------------------------------------------------------------------------------------------------------------------------------------------------------------------------------------------------------------------------------------------------------------------------------------------------------------------------------------------------------------------------------------------------------------------------------------------------------------------------------------------------------------------------------------------------------------------------------------------------------------------------------------------------------------------------------------------------------------------------------------------------------------------------------------------------------------------------------------------------------------------------------------------------------------------------------------------------------------------------------------------------------------------------------------------------------------------------------------------------------------------------------------------------------------------------------------------------------------------------------------------------------------------------------------------------------------------------------------------------------------------------------------------------------------------------------------------------------------------------------------------------------------------------------------------------------------------------------------------------------------------------------------------------------------------------------------------------------------------------------------------------------------------------------------------------------------------------------------------------------------------------------------------------------------------------------------------------------------------------------------------------------------------------------------------------------------------------------------------------------------------------|-------------------------------------------------------------------------------------------------------------------------------------------------------------------------------------------------------------------------------|
| ,                                                                                                                                                                                                                                                                                                                                                                                                                                                                                                                                                                                                                                                                                                                                                                                                                                                                                                                                                                                                                                                                                                                                                                                                                                                                                                                                                                                                                                                                                                                                                                                                                                                                                                                                                                                                                                                                                                                                                                                                                                                                                                                              |                                                                                                                                                                                                                               |
|                                                                                                                                                                                                                                                                                                                                                                                                                                                                                                                                                                                                                                                                                                                                                                                                                                                                                                                                                                                                                                                                                                                                                                                                                                                                                                                                                                                                                                                                                                                                                                                                                                                                                                                                                                                                                                                                                                                                                                                                                                                                                                                                |                                                                                                                                                                                                                               |
| Indicator definitions                                                                                                                                                                                                                                                                                                                                                                                                                                                                                                                                                                                                                                                                                                                                                                                                                                                                                                                                                                                                                                                                                                                                                                                                                                                                                                                                                                                                                                                                                                                                                                                                                                                                                                                                                                                                                                                                                                                                                                                                                                                                                                          |                                                                                                                                                                                                                               |
|                                                                                                                                                                                                                                                                                                                                                                                                                                                                                                                                                                                                                                                                                                                                                                                                                                                                                                                                                                                                                                                                                                                                                                                                                                                                                                                                                                                                                                                                                                                                                                                                                                                                                                                                                                                                                                                                                                                                                                                                                                                                                                                                |                                                                                                                                                                                                                               |
| Active participants with approved plans                                                                                                                                                                                                                                                                                                                                                                                                                                                                                                                                                                                                                                                                                                                                                                                                                                                                                                                                                                                                                                                                                                                                                                                                                                                                                                                                                                                                                                                                                                                                                                                                                                                                                                                                                                                                                                                                                                                                                                                                                                                                                        | Number of active participants who have an approved plan and reside in the district / have supports relating to the support category in their plan                                                                             |
|                                                                                                                                                                                                                                                                                                                                                                                                                                                                                                                                                                                                                                                                                                                                                                                                                                                                                                                                                                                                                                                                                                                                                                                                                                                                                                                                                                                                                                                                                                                                                                                                                                                                                                                                                                                                                                                                                                                                                                                                                                                                                                                                |                                                                                                                                                                                                                               |
| Registered active providers                                                                                                                                                                                                                                                                                                                                                                                                                                                                                                                                                                                                                                                                                                                                                                                                                                                                                                                                                                                                                                                                                                                                                                                                                                                                                                                                                                                                                                                                                                                                                                                                                                                                                                                                                                                                                                                                                                                                                                                                                                                                                                    | Number of registered service providers that have provided a support to a participant within the district / support category, over the exposure period                                                                         |
| Participants per provider                                                                                                                                                                                                                                                                                                                                                                                                                                                                                                                                                                                                                                                                                                                                                                                                                                                                                                                                                                                                                                                                                                                                                                                                                                                                                                                                                                                                                                                                                                                                                                                                                                                                                                                                                                                                                                                                                                                                                                                                                                                                                                      | Ratio between the number of active participants and the number of registered service providers                                                                                                                                |
| Provider concentration                                                                                                                                                                                                                                                                                                                                                                                                                                                                                                                                                                                                                                                                                                                                                                                                                                                                                                                                                                                                                                                                                                                                                                                                                                                                                                                                                                                                                                                                                                                                                                                                                                                                                                                                                                                                                                                                                                                                                                                                                                                                                                         | Proportion of provider payments over the exposure period that were paid to the top 10 providers                                                                                                                               |
| Provider growth                                                                                                                                                                                                                                                                                                                                                                                                                                                                                                                                                                                                                                                                                                                                                                                                                                                                                                                                                                                                                                                                                                                                                                                                                                                                                                                                                                                                                                                                                                                                                                                                                                                                                                                                                                                                                                                                                                                                                                                                                                                                                                                | Proportion of providers for which payments have grown by more than 100% compared to the previous exposure period. Only providers that received more than \$10k in payments in both exposure periods have been considered      |
| Provider shrinkage                                                                                                                                                                                                                                                                                                                                                                                                                                                                                                                                                                                                                                                                                                                                                                                                                                                                                                                                                                                                                                                                                                                                                                                                                                                                                                                                                                                                                                                                                                                                                                                                                                                                                                                                                                                                                                                                                                                                                                                                                                                                                                             | Proportion of providers for which payments have shrunk by more than 25% compared to the previous exposure period. Only providers that received more than \$10k in payments in both exposure periods have been considered      |
|                                                                                                                                                                                                                                                                                                                                                                                                                                                                                                                                                                                                                                                                                                                                                                                                                                                                                                                                                                                                                                                                                                                                                                                                                                                                                                                                                                                                                                                                                                                                                                                                                                                                                                                                                                                                                                                                                                                                                                                                                                                                                                                                |                                                                                                                                                                                                                               |
| Total plan budgets                                                                                                                                                                                                                                                                                                                                                                                                                                                                                                                                                                                                                                                                                                                                                                                                                                                                                                                                                                                                                                                                                                                                                                                                                                                                                                                                                                                                                                                                                                                                                                                                                                                                                                                                                                                                                                                                                                                                                                                                                                                                                                             | Value of supports committed in participant plans for the exposure period                                                                                                                                                      |
| Payments                                                                                                                                                                                                                                                                                                                                                                                                                                                                                                                                                                                                                                                                                                                                                                                                                                                                                                                                                                                                                                                                                                                                                                                                                                                                                                                                                                                                                                                                                                                                                                                                                                                                                                                                                                                                                                                                                                                                                                                                                                                                                                                       | Value of all payments own mice on the exposure period. including payments to providers, payments to participants, and off-system payments (in-kind and Younger People In Residential Aged Care (YPIRACI)                      |
| Utilisation                                                                                                                                                                                                                                                                                                                                                                                                                                                                                                                                                                                                                                                                                                                                                                                                                                                                                                                                                                                                                                                                                                                                                                                                                                                                                                                                                                                                                                                                                                                                                                                                                                                                                                                                                                                                                                                                                                                                                                                                                                                                                                                    | Ratio delibera navienti la diciala hudets                                                                                                                                                                                     |
| Otilisation                                                                                                                                                                                                                                                                                                                                                                                                                                                                                                                                                                                                                                                                                                                                                                                                                                                                                                                                                                                                                                                                                                                                                                                                                                                                                                                                                                                                                                                                                                                                                                                                                                                                                                                                                                                                                                                                                                                                                                                                                                                                                                                    | Ratio between payments and dual plan budgets                                                                                                                                                                                  |
| Outcomes indicator on choice and control                                                                                                                                                                                                                                                                                                                                                                                                                                                                                                                                                                                                                                                                                                                                                                                                                                                                                                                                                                                                                                                                                                                                                                                                                                                                                                                                                                                                                                                                                                                                                                                                                                                                                                                                                                                                                                                                                                                                                                                                                                                                                       | Proportion of participants who reported in their most recent outcomes survey that they choose who supports them                                                                                                               |
| Has NDIS helped with choice and control?                                                                                                                                                                                                                                                                                                                                                                                                                                                                                                                                                                                                                                                                                                                                                                                                                                                                                                                                                                                                                                                                                                                                                                                                                                                                                                                                                                                                                                                                                                                                                                                                                                                                                                                                                                                                                                                                                                                                                                                                                                                                                       | Proportion of participants with propriet in their most recent outcomes survey that the PIDS has helped with choice and control                                                                                                |
| nas NDIS helped with choice and control?                                                                                                                                                                                                                                                                                                                                                                                                                                                                                                                                                                                                                                                                                                                                                                                                                                                                                                                                                                                                                                                                                                                                                                                                                                                                                                                                                                                                                                                                                                                                                                                                                                                                                                                                                                                                                                                                                                                                                                                                                                                                                       | Proportion of participants wito reported in their most recent outcomes survey that the world has neighbor with choice and control                                                                                             |
|                                                                                                                                                                                                                                                                                                                                                                                                                                                                                                                                                                                                                                                                                                                                                                                                                                                                                                                                                                                                                                                                                                                                                                                                                                                                                                                                                                                                                                                                                                                                                                                                                                                                                                                                                                                                                                                                                                                                                                                                                                                                                                                                | The green dots indicate the top 10% of districts / support categories when ranked by performance against benchmark for the given metric – in other words – performing relatively well under the metric under consideration    |
|                                                                                                                                                                                                                                                                                                                                                                                                                                                                                                                                                                                                                                                                                                                                                                                                                                                                                                                                                                                                                                                                                                                                                                                                                                                                                                                                                                                                                                                                                                                                                                                                                                                                                                                                                                                                                                                                                                                                                                                                                                                                                                                                |                                                                                                                                                                                                                               |
| •                                                                                                                                                                                                                                                                                                                                                                                                                                                                                                                                                                                                                                                                                                                                                                                                                                                                                                                                                                                                                                                                                                                                                                                                                                                                                                                                                                                                                                                                                                                                                                                                                                                                                                                                                                                                                                                                                                                                                                                                                                                                                                                              | The red dots indicate the bottom 10% of districts / support categories when ranked by performance against benchmark for the given metric — in other words — performing relatively poorly under the metric under consideration |
| Mater Francisco de la discontinua de la constitución de la constitució |                                                                                                                                                                                                                               |
| Note: For some metrics – 'good' performance is considere                                                                                                                                                                                                                                                                                                                                                                                                                                                                                                                                                                                                                                                                                                                                                                                                                                                                                                                                                                                                                                                                                                                                                                                                                                                                                                                                                                                                                                                                                                                                                                                                                                                                                                                                                                                                                                                                                                                                                                                                                                                                       | ed a higher score under the metric. For example, high utilisation rates are considered a sign of a functioning market where participants have access to the supports they need.                                               |