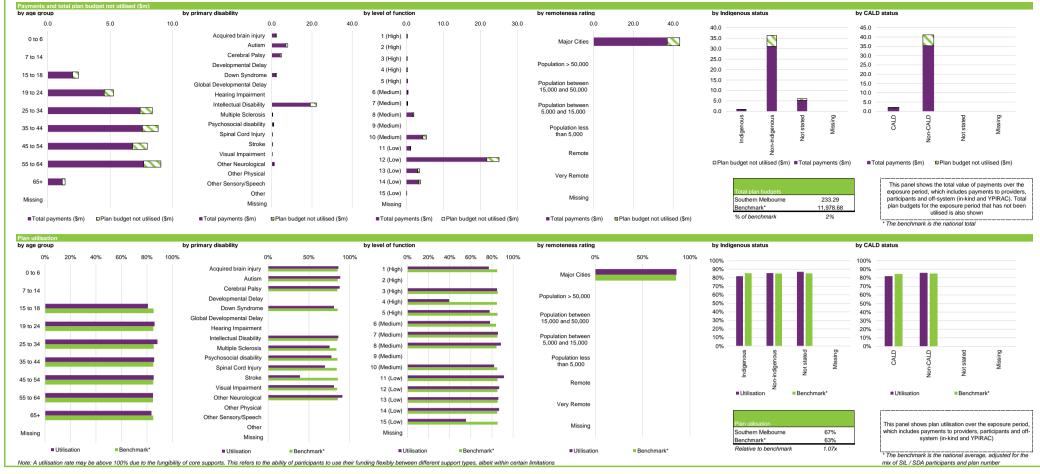

Southern Melbourne

Benchmark

■ Southern Melbourne

Benchmark

■ Southern Melbourne

Benchmark

■ Southern Melbourne

Benchmark\*

■ Southern Melbourne

Benchmark

■ Southern Melbourne

Benchmark

■ Southern Melbourne

Benchmark

■ Southern Melbourne

Benchmark\*

0.78x

\* The benchmark is the unweighted national average