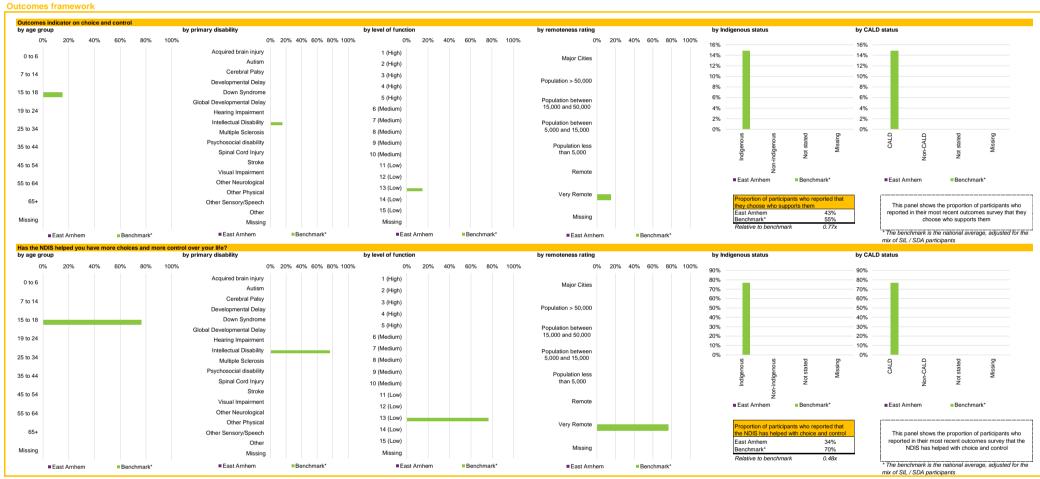

| Indicator definitions                                     |                                                                                                                                                                                                                                                                                                                                                                                                                                                                                                                                                                                                                                                                                                                                                                                                                                                                                                                                                                                                                                                                                                                                                                                                                                                                                                                                                                                                                                                                                                                                                                                                                                                                                                                                                                                                                                                                                                                                                                                                                                                                                                                                |
|-----------------------------------------------------------|--------------------------------------------------------------------------------------------------------------------------------------------------------------------------------------------------------------------------------------------------------------------------------------------------------------------------------------------------------------------------------------------------------------------------------------------------------------------------------------------------------------------------------------------------------------------------------------------------------------------------------------------------------------------------------------------------------------------------------------------------------------------------------------------------------------------------------------------------------------------------------------------------------------------------------------------------------------------------------------------------------------------------------------------------------------------------------------------------------------------------------------------------------------------------------------------------------------------------------------------------------------------------------------------------------------------------------------------------------------------------------------------------------------------------------------------------------------------------------------------------------------------------------------------------------------------------------------------------------------------------------------------------------------------------------------------------------------------------------------------------------------------------------------------------------------------------------------------------------------------------------------------------------------------------------------------------------------------------------------------------------------------------------------------------------------------------------------------------------------------------------|
| Indicator definitions                                     |                                                                                                                                                                                                                                                                                                                                                                                                                                                                                                                                                                                                                                                                                                                                                                                                                                                                                                                                                                                                                                                                                                                                                                                                                                                                                                                                                                                                                                                                                                                                                                                                                                                                                                                                                                                                                                                                                                                                                                                                                                                                                                                                |
| Active participants with approved plans                   | Number of active participants who have an approved plan and reside in the district / have supports relating to the support category in their plan                                                                                                                                                                                                                                                                                                                                                                                                                                                                                                                                                                                                                                                                                                                                                                                                                                                                                                                                                                                                                                                                                                                                                                                                                                                                                                                                                                                                                                                                                                                                                                                                                                                                                                                                                                                                                                                                                                                                                                              |
| Active participants with approved plans                   | Number of active participants who have an approved pian and reside in the district / have support category in their plan                                                                                                                                                                                                                                                                                                                                                                                                                                                                                                                                                                                                                                                                                                                                                                                                                                                                                                                                                                                                                                                                                                                                                                                                                                                                                                                                                                                                                                                                                                                                                                                                                                                                                                                                                                                                                                                                                                                                                                                                       |
| Registered active providers                               | Number of registered service providers that have provided a support to a participant within the district / support category, over the exposure period                                                                                                                                                                                                                                                                                                                                                                                                                                                                                                                                                                                                                                                                                                                                                                                                                                                                                                                                                                                                                                                                                                                                                                                                                                                                                                                                                                                                                                                                                                                                                                                                                                                                                                                                                                                                                                                                                                                                                                          |
| Participants per provider                                 | National or legislation service in that have provided a support or a participant, within the exposure period.  Ratio between the number of active participants and the number of resistered service providers.                                                                                                                                                                                                                                                                                                                                                                                                                                                                                                                                                                                                                                                                                                                                                                                                                                                                                                                                                                                                                                                                                                                                                                                                                                                                                                                                                                                                                                                                                                                                                                                                                                                                                                                                                                                                                                                                                                                 |
| Provider concentration                                    | Proportion of provider participants all the familiary of registered service providers                                                                                                                                                                                                                                                                                                                                                                                                                                                                                                                                                                                                                                                                                                                                                                                                                                                                                                                                                                                                                                                                                                                                                                                                                                                                                                                                                                                                                                                                                                                                                                                                                                                                                                                                                                                                                                                                                                                                                                                                                                          |
| Provider growth                                           | Proportion of providers for which payments have grown by more than 100% compared to the previous exposure period. Only providers that received more than \$10k in payments in both exposure periods have been considered                                                                                                                                                                                                                                                                                                                                                                                                                                                                                                                                                                                                                                                                                                                                                                                                                                                                                                                                                                                                                                                                                                                                                                                                                                                                                                                                                                                                                                                                                                                                                                                                                                                                                                                                                                                                                                                                                                       |
| Provider shrinkage                                        | Proportion of providers for which payments have shrunk by more than 25% compared to the previous exposure period. Only providers that received more than \$10k in payments in both exposure periods have been considered                                                                                                                                                                                                                                                                                                                                                                                                                                                                                                                                                                                                                                                                                                                                                                                                                                                                                                                                                                                                                                                                                                                                                                                                                                                                                                                                                                                                                                                                                                                                                                                                                                                                                                                                                                                                                                                                                                       |
| Trovidor offiningo                                        | 1 Sportion of protection in this registration in the state of the stat |
| Total plan budgets                                        | Value of supports committed in participant plans for the exposure period                                                                                                                                                                                                                                                                                                                                                                                                                                                                                                                                                                                                                                                                                                                                                                                                                                                                                                                                                                                                                                                                                                                                                                                                                                                                                                                                                                                                                                                                                                                                                                                                                                                                                                                                                                                                                                                                                                                                                                                                                                                       |
| Payments                                                  | Value of all payments over the exosure period, including payments to providers, payments to participants, and off-system payments (in-kind and Younger People In Residential Aged Care (YPIRACI))                                                                                                                                                                                                                                                                                                                                                                                                                                                                                                                                                                                                                                                                                                                                                                                                                                                                                                                                                                                                                                                                                                                                                                                                                                                                                                                                                                                                                                                                                                                                                                                                                                                                                                                                                                                                                                                                                                                              |
| Utilisation                                               | Ratio between payments and total plan budgets                                                                                                                                                                                                                                                                                                                                                                                                                                                                                                                                                                                                                                                                                                                                                                                                                                                                                                                                                                                                                                                                                                                                                                                                                                                                                                                                                                                                                                                                                                                                                                                                                                                                                                                                                                                                                                                                                                                                                                                                                                                                                  |
| o tilloution                                              | Tuto outroon paymona and total pain rought                                                                                                                                                                                                                                                                                                                                                                                                                                                                                                                                                                                                                                                                                                                                                                                                                                                                                                                                                                                                                                                                                                                                                                                                                                                                                                                                                                                                                                                                                                                                                                                                                                                                                                                                                                                                                                                                                                                                                                                                                                                                                     |
| Outcomes indicator on choice and control                  | Proportion of participants who reported in their most recent outcomes survey that they choose who supports them                                                                                                                                                                                                                                                                                                                                                                                                                                                                                                                                                                                                                                                                                                                                                                                                                                                                                                                                                                                                                                                                                                                                                                                                                                                                                                                                                                                                                                                                                                                                                                                                                                                                                                                                                                                                                                                                                                                                                                                                                |
| Has NDIS helped with choice and control?                  | Proportion of participants who reported in their most recent outcomes survey that the NDIS has helped with choice and control                                                                                                                                                                                                                                                                                                                                                                                                                                                                                                                                                                                                                                                                                                                                                                                                                                                                                                                                                                                                                                                                                                                                                                                                                                                                                                                                                                                                                                                                                                                                                                                                                                                                                                                                                                                                                                                                                                                                                                                                  |
|                                                           |                                                                                                                                                                                                                                                                                                                                                                                                                                                                                                                                                                                                                                                                                                                                                                                                                                                                                                                                                                                                                                                                                                                                                                                                                                                                                                                                                                                                                                                                                                                                                                                                                                                                                                                                                                                                                                                                                                                                                                                                                                                                                                                                |
|                                                           | The green dots indicate the top 10% of districts / support categories when ranked by performance against benchmark for the given metric – in other words – performing relatively well under the metric under consideration                                                                                                                                                                                                                                                                                                                                                                                                                                                                                                                                                                                                                                                                                                                                                                                                                                                                                                                                                                                                                                                                                                                                                                                                                                                                                                                                                                                                                                                                                                                                                                                                                                                                                                                                                                                                                                                                                                     |
|                                                           | The red dots indicate the bottom 10% of districts / support categories when ranked by performance against benchmark for the given metric – in other words – performing relatively poorly under the metric under consideration                                                                                                                                                                                                                                                                                                                                                                                                                                                                                                                                                                                                                                                                                                                                                                                                                                                                                                                                                                                                                                                                                                                                                                                                                                                                                                                                                                                                                                                                                                                                                                                                                                                                                                                                                                                                                                                                                                  |
|                                                           |                                                                                                                                                                                                                                                                                                                                                                                                                                                                                                                                                                                                                                                                                                                                                                                                                                                                                                                                                                                                                                                                                                                                                                                                                                                                                                                                                                                                                                                                                                                                                                                                                                                                                                                                                                                                                                                                                                                                                                                                                                                                                                                                |
| Note: For some metrics – 'good' performance is considered | ed a higher score under the metric. For example, high utilisation rates are considered a sign of a functioning market where participants have access to the supports they need.                                                                                                                                                                                                                                                                                                                                                                                                                                                                                                                                                                                                                                                                                                                                                                                                                                                                                                                                                                                                                                                                                                                                                                                                                                                                                                                                                                                                                                                                                                                                                                                                                                                                                                                                                                                                                                                                                                                                                |
| For other metrics, a 'good' performance is considered     | ed a lower score under the metric. For example, a low provider concentration is considered a sign of a competitive market.                                                                                                                                                                                                                                                                                                                                                                                                                                                                                                                                                                                                                                                                                                                                                                                                                                                                                                                                                                                                                                                                                                                                                                                                                                                                                                                                                                                                                                                                                                                                                                                                                                                                                                                                                                                                                                                                                                                                                                                                     |
|                                                           |                                                                                                                                                                                                                                                                                                                                                                                                                                                                                                                                                                                                                                                                                                                                                                                                                                                                                                                                                                                                                                                                                                                                                                                                                                                                                                                                                                                                                                                                                                                                                                                                                                                                                                                                                                                                                                                                                                                                                                                                                                                                                                                                |