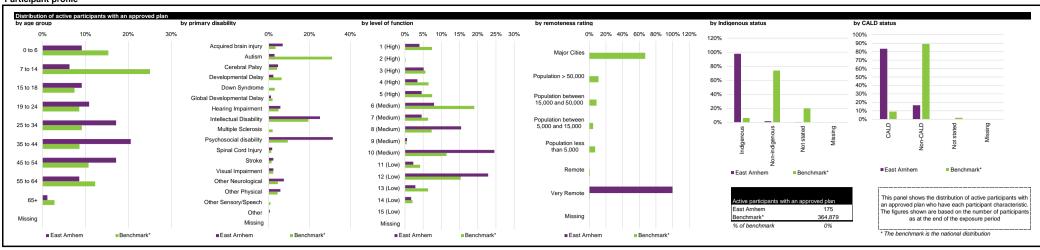

| Indicator definitions                                     |                                                                                                                                                                                                                                                                                                                                                                                                                                                                                                                                                                                                                                                                                                                                                                                                                                                                                                                                                                                                                                                                                                                                                                                                                                                                                                                                                                                                                                                                                                                                                                                                                                                                                                                                                                                                                                                                                                                                                                                                                                                                                                                                |
|-----------------------------------------------------------|--------------------------------------------------------------------------------------------------------------------------------------------------------------------------------------------------------------------------------------------------------------------------------------------------------------------------------------------------------------------------------------------------------------------------------------------------------------------------------------------------------------------------------------------------------------------------------------------------------------------------------------------------------------------------------------------------------------------------------------------------------------------------------------------------------------------------------------------------------------------------------------------------------------------------------------------------------------------------------------------------------------------------------------------------------------------------------------------------------------------------------------------------------------------------------------------------------------------------------------------------------------------------------------------------------------------------------------------------------------------------------------------------------------------------------------------------------------------------------------------------------------------------------------------------------------------------------------------------------------------------------------------------------------------------------------------------------------------------------------------------------------------------------------------------------------------------------------------------------------------------------------------------------------------------------------------------------------------------------------------------------------------------------------------------------------------------------------------------------------------------------|
| Indicator definitions                                     |                                                                                                                                                                                                                                                                                                                                                                                                                                                                                                                                                                                                                                                                                                                                                                                                                                                                                                                                                                                                                                                                                                                                                                                                                                                                                                                                                                                                                                                                                                                                                                                                                                                                                                                                                                                                                                                                                                                                                                                                                                                                                                                                |
| Active participants with approved plans                   | Number of active participants who have an approved plan and reside in the district / have supports relating to the support category in their plan                                                                                                                                                                                                                                                                                                                                                                                                                                                                                                                                                                                                                                                                                                                                                                                                                                                                                                                                                                                                                                                                                                                                                                                                                                                                                                                                                                                                                                                                                                                                                                                                                                                                                                                                                                                                                                                                                                                                                                              |
| Active participants with approved plans                   | Number of active participants who have an approved pian and reside in the district / have support category in their plan                                                                                                                                                                                                                                                                                                                                                                                                                                                                                                                                                                                                                                                                                                                                                                                                                                                                                                                                                                                                                                                                                                                                                                                                                                                                                                                                                                                                                                                                                                                                                                                                                                                                                                                                                                                                                                                                                                                                                                                                       |
| Registered active providers                               | Number of registered service providers that have provided a support to a participant within the district / support category, over the exposure period                                                                                                                                                                                                                                                                                                                                                                                                                                                                                                                                                                                                                                                                                                                                                                                                                                                                                                                                                                                                                                                                                                                                                                                                                                                                                                                                                                                                                                                                                                                                                                                                                                                                                                                                                                                                                                                                                                                                                                          |
| Participants per provider                                 | National or legislation service in that have provided a support or a participant, within the exposure period.  Ratio between the number of active participants and the number of resistered service providers.                                                                                                                                                                                                                                                                                                                                                                                                                                                                                                                                                                                                                                                                                                                                                                                                                                                                                                                                                                                                                                                                                                                                                                                                                                                                                                                                                                                                                                                                                                                                                                                                                                                                                                                                                                                                                                                                                                                 |
| Provider concentration                                    | Proportion of provider participants all the familiary of registered service providers                                                                                                                                                                                                                                                                                                                                                                                                                                                                                                                                                                                                                                                                                                                                                                                                                                                                                                                                                                                                                                                                                                                                                                                                                                                                                                                                                                                                                                                                                                                                                                                                                                                                                                                                                                                                                                                                                                                                                                                                                                          |
| Provider growth                                           | Proportion of providers for which payments have grown by more than 100% compared to the previous exposure period. Only providers that received more than \$10k in payments in both exposure periods have been considered                                                                                                                                                                                                                                                                                                                                                                                                                                                                                                                                                                                                                                                                                                                                                                                                                                                                                                                                                                                                                                                                                                                                                                                                                                                                                                                                                                                                                                                                                                                                                                                                                                                                                                                                                                                                                                                                                                       |
| Provider shrinkage                                        | Proportion of providers for which payments have shrunk by more than 25% compared to the previous exposure period. Only providers that received more than \$10k in payments in both exposure periods have been considered                                                                                                                                                                                                                                                                                                                                                                                                                                                                                                                                                                                                                                                                                                                                                                                                                                                                                                                                                                                                                                                                                                                                                                                                                                                                                                                                                                                                                                                                                                                                                                                                                                                                                                                                                                                                                                                                                                       |
| Trovidor offiningo                                        | 1 Sportion of protection in this registration in the state of the stat |
| Total plan budgets                                        | Value of supports committed in participant plans for the exposure period                                                                                                                                                                                                                                                                                                                                                                                                                                                                                                                                                                                                                                                                                                                                                                                                                                                                                                                                                                                                                                                                                                                                                                                                                                                                                                                                                                                                                                                                                                                                                                                                                                                                                                                                                                                                                                                                                                                                                                                                                                                       |
| Payments                                                  | Value of all payments over the exosure period, including payments to providers, payments to participants, and off-system payments (in-kind and Younger People In Residential Aged Care (YPIRACI))                                                                                                                                                                                                                                                                                                                                                                                                                                                                                                                                                                                                                                                                                                                                                                                                                                                                                                                                                                                                                                                                                                                                                                                                                                                                                                                                                                                                                                                                                                                                                                                                                                                                                                                                                                                                                                                                                                                              |
| Utilisation                                               | Ratio between payments and total plan budgets                                                                                                                                                                                                                                                                                                                                                                                                                                                                                                                                                                                                                                                                                                                                                                                                                                                                                                                                                                                                                                                                                                                                                                                                                                                                                                                                                                                                                                                                                                                                                                                                                                                                                                                                                                                                                                                                                                                                                                                                                                                                                  |
| o tilloution                                              | Tuto outroon paymona and total pain rought                                                                                                                                                                                                                                                                                                                                                                                                                                                                                                                                                                                                                                                                                                                                                                                                                                                                                                                                                                                                                                                                                                                                                                                                                                                                                                                                                                                                                                                                                                                                                                                                                                                                                                                                                                                                                                                                                                                                                                                                                                                                                     |
| Outcomes indicator on choice and control                  | Proportion of participants who reported in their most recent outcomes survey that they choose who supports them                                                                                                                                                                                                                                                                                                                                                                                                                                                                                                                                                                                                                                                                                                                                                                                                                                                                                                                                                                                                                                                                                                                                                                                                                                                                                                                                                                                                                                                                                                                                                                                                                                                                                                                                                                                                                                                                                                                                                                                                                |
| Has NDIS helped with choice and control?                  | Proportion of participants who reported in their most recent outcomes survey that the NDIS has helped with choice and control                                                                                                                                                                                                                                                                                                                                                                                                                                                                                                                                                                                                                                                                                                                                                                                                                                                                                                                                                                                                                                                                                                                                                                                                                                                                                                                                                                                                                                                                                                                                                                                                                                                                                                                                                                                                                                                                                                                                                                                                  |
|                                                           |                                                                                                                                                                                                                                                                                                                                                                                                                                                                                                                                                                                                                                                                                                                                                                                                                                                                                                                                                                                                                                                                                                                                                                                                                                                                                                                                                                                                                                                                                                                                                                                                                                                                                                                                                                                                                                                                                                                                                                                                                                                                                                                                |
|                                                           | The green dots indicate the top 10% of districts / support categories when ranked by performance against benchmark for the given metric – in other words – performing relatively well under the metric under consideration                                                                                                                                                                                                                                                                                                                                                                                                                                                                                                                                                                                                                                                                                                                                                                                                                                                                                                                                                                                                                                                                                                                                                                                                                                                                                                                                                                                                                                                                                                                                                                                                                                                                                                                                                                                                                                                                                                     |
|                                                           | The red dots indicate the bottom 10% of districts / support categories when ranked by performance against benchmark for the given metric – in other words – performing relatively poorly under the metric under consideration                                                                                                                                                                                                                                                                                                                                                                                                                                                                                                                                                                                                                                                                                                                                                                                                                                                                                                                                                                                                                                                                                                                                                                                                                                                                                                                                                                                                                                                                                                                                                                                                                                                                                                                                                                                                                                                                                                  |
|                                                           |                                                                                                                                                                                                                                                                                                                                                                                                                                                                                                                                                                                                                                                                                                                                                                                                                                                                                                                                                                                                                                                                                                                                                                                                                                                                                                                                                                                                                                                                                                                                                                                                                                                                                                                                                                                                                                                                                                                                                                                                                                                                                                                                |
| Note: For some metrics – 'good' performance is considered | ed a higher score under the metric. For example, high utilisation rates are considered a sign of a functioning market where participants have access to the supports they need.                                                                                                                                                                                                                                                                                                                                                                                                                                                                                                                                                                                                                                                                                                                                                                                                                                                                                                                                                                                                                                                                                                                                                                                                                                                                                                                                                                                                                                                                                                                                                                                                                                                                                                                                                                                                                                                                                                                                                |
| For other metrics, a 'good' performance is considered     | ed a lower score under the metric. For example, a low provider concentration is considered a sign of a competitive market.                                                                                                                                                                                                                                                                                                                                                                                                                                                                                                                                                                                                                                                                                                                                                                                                                                                                                                                                                                                                                                                                                                                                                                                                                                                                                                                                                                                                                                                                                                                                                                                                                                                                                                                                                                                                                                                                                                                                                                                                     |
|                                                           |                                                                                                                                                                                                                                                                                                                                                                                                                                                                                                                                                                                                                                                                                                                                                                                                                                                                                                                                                                                                                                                                                                                                                                                                                                                                                                                                                                                                                                                                                                                                                                                                                                                                                                                                                                                                                                                                                                                                                                                                                                                                                                                                |

| Indicator definitions                                                                                                       |                                                                                                                                                                                                                                                                                                                                                                                                                                                                                                                                                                                                                                                                                                                                                                                                                                                                                                          |
|-----------------------------------------------------------------------------------------------------------------------------|----------------------------------------------------------------------------------------------------------------------------------------------------------------------------------------------------------------------------------------------------------------------------------------------------------------------------------------------------------------------------------------------------------------------------------------------------------------------------------------------------------------------------------------------------------------------------------------------------------------------------------------------------------------------------------------------------------------------------------------------------------------------------------------------------------------------------------------------------------------------------------------------------------|
| Active participants with approved plans                                                                                     | Number of active participants who have an approved plan and reside in the district / have supports relating to the support category in their plan                                                                                                                                                                                                                                                                                                                                                                                                                                                                                                                                                                                                                                                                                                                                                        |
| Registered active providers<br>Participants per provider<br>Provider concentration<br>Provider growth<br>Provider shrinkage | Number of registered service providers that have provided a support to a participant within the district / support category, over the exposure period Ratio between the number of active participants and the number of registered service providers providers and the number of active participants and the number of registered service providers providers providers that were paid to the top 10 providers by providers to the top 10 providers by providers that providers for which payments have grown by more than 100% compared to the previous exposure period. Only providers that received more than \$10k in payments in both exposure periods have been considered Proportion of providers by which payments have shrunk by more than 25% compared to the previous exposure period. Only providers that received more than \$10k in payments in both exposure periods have been considered |
| Total plan budgets<br>Payments<br>Utilisation                                                                               | Value of supports committed in participant plans for the exposure period  Value of all payments over the exposure period. Including payments to providers, payments to participants, and off-system payments (in-kind and Younger People In Residential Aged Care (YPIRACI))  Ratio between payments and total plan budgets                                                                                                                                                                                                                                                                                                                                                                                                                                                                                                                                                                              |
| Outcomes indicator on choice and control Has NDIS helped with choice and control?                                           | Proportion of participants who reported in their most recent outcomes survey that they choose who supports them Proportion of participants who reported in their most recent outcomes survey that the NDIS has helped with choice and control                                                                                                                                                                                                                                                                                                                                                                                                                                                                                                                                                                                                                                                            |
| •                                                                                                                           | The green dots indicate the top 10% of districts / support categories when ranked by performance against benchmark for the given metric – in other words – performing relatively well under the metric under consideration The red dots indicate the bottom 10% of districts / support categories when ranked by performance against benchmark for the given metric – in other words – performing relatively poorly under the metric under consideration                                                                                                                                                                                                                                                                                                                                                                                                                                                 |
|                                                                                                                             | d a higher score under the metric. For example, high utilisation rates are considered a sign of a functioning market where participants have access to the supports they need. dered a lower score under the metric. For example, a low provider concentration is considered a sign of a competitive market.                                                                                                                                                                                                                                                                                                                                                                                                                                                                                                                                                                                             |