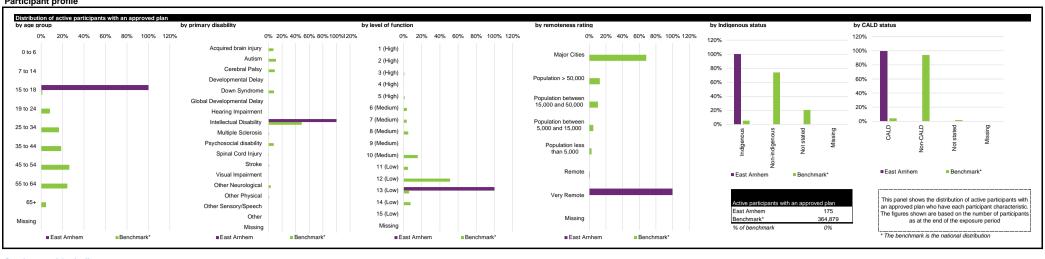

| Indicator definitions                                     |                                                                                                                                                                                                                                                                                                                                                                                                                                                                                                                                                                                                                                                                                                                                                                                                                                                                                                                                                                                                                                                                                                                                                                                                                                                                                                                                                                                                                                                                                                                                                                                                                                                                                                                                                                                                                                                                                                                                                                                                                                                                                                                                |
|-----------------------------------------------------------|--------------------------------------------------------------------------------------------------------------------------------------------------------------------------------------------------------------------------------------------------------------------------------------------------------------------------------------------------------------------------------------------------------------------------------------------------------------------------------------------------------------------------------------------------------------------------------------------------------------------------------------------------------------------------------------------------------------------------------------------------------------------------------------------------------------------------------------------------------------------------------------------------------------------------------------------------------------------------------------------------------------------------------------------------------------------------------------------------------------------------------------------------------------------------------------------------------------------------------------------------------------------------------------------------------------------------------------------------------------------------------------------------------------------------------------------------------------------------------------------------------------------------------------------------------------------------------------------------------------------------------------------------------------------------------------------------------------------------------------------------------------------------------------------------------------------------------------------------------------------------------------------------------------------------------------------------------------------------------------------------------------------------------------------------------------------------------------------------------------------------------|
| Indicator definitions                                     |                                                                                                                                                                                                                                                                                                                                                                                                                                                                                                                                                                                                                                                                                                                                                                                                                                                                                                                                                                                                                                                                                                                                                                                                                                                                                                                                                                                                                                                                                                                                                                                                                                                                                                                                                                                                                                                                                                                                                                                                                                                                                                                                |
| Active participants with approved plans                   | Number of active participants who have an approved plan and reside in the district / have supports relating to the support category in their plan                                                                                                                                                                                                                                                                                                                                                                                                                                                                                                                                                                                                                                                                                                                                                                                                                                                                                                                                                                                                                                                                                                                                                                                                                                                                                                                                                                                                                                                                                                                                                                                                                                                                                                                                                                                                                                                                                                                                                                              |
| Active participants with approved plans                   | Number of active participants who have an approved pian and reside in the district / have support category in their plan                                                                                                                                                                                                                                                                                                                                                                                                                                                                                                                                                                                                                                                                                                                                                                                                                                                                                                                                                                                                                                                                                                                                                                                                                                                                                                                                                                                                                                                                                                                                                                                                                                                                                                                                                                                                                                                                                                                                                                                                       |
| Registered active providers                               | Number of registered service providers that have provided a support to a participant within the district / support category, over the exposure period                                                                                                                                                                                                                                                                                                                                                                                                                                                                                                                                                                                                                                                                                                                                                                                                                                                                                                                                                                                                                                                                                                                                                                                                                                                                                                                                                                                                                                                                                                                                                                                                                                                                                                                                                                                                                                                                                                                                                                          |
| Participants per provider                                 | National or legislation service in that have provided a support or a participant, within the exposure period.  Ratio between the number of active participants and the number of resistered service providers.                                                                                                                                                                                                                                                                                                                                                                                                                                                                                                                                                                                                                                                                                                                                                                                                                                                                                                                                                                                                                                                                                                                                                                                                                                                                                                                                                                                                                                                                                                                                                                                                                                                                                                                                                                                                                                                                                                                 |
| Provider concentration                                    | Proportion of provider participants all the familiary of registered service providers                                                                                                                                                                                                                                                                                                                                                                                                                                                                                                                                                                                                                                                                                                                                                                                                                                                                                                                                                                                                                                                                                                                                                                                                                                                                                                                                                                                                                                                                                                                                                                                                                                                                                                                                                                                                                                                                                                                                                                                                                                          |
| Provider growth                                           | Proportion of providers for which payments have grown by more than 100% compared to the previous exposure period. Only providers that received more than \$10k in payments in both exposure periods have been considered                                                                                                                                                                                                                                                                                                                                                                                                                                                                                                                                                                                                                                                                                                                                                                                                                                                                                                                                                                                                                                                                                                                                                                                                                                                                                                                                                                                                                                                                                                                                                                                                                                                                                                                                                                                                                                                                                                       |
| Provider shrinkage                                        | Proportion of providers for which payments have shrunk by more than 25% compared to the previous exposure period. Only providers that received more than \$10k in payments in both exposure periods have been considered                                                                                                                                                                                                                                                                                                                                                                                                                                                                                                                                                                                                                                                                                                                                                                                                                                                                                                                                                                                                                                                                                                                                                                                                                                                                                                                                                                                                                                                                                                                                                                                                                                                                                                                                                                                                                                                                                                       |
| Trovidor offiningo                                        | 1 Sportion of protection in this registration in the state of the stat |
| Total plan budgets                                        | Value of supports committed in participant plans for the exposure period                                                                                                                                                                                                                                                                                                                                                                                                                                                                                                                                                                                                                                                                                                                                                                                                                                                                                                                                                                                                                                                                                                                                                                                                                                                                                                                                                                                                                                                                                                                                                                                                                                                                                                                                                                                                                                                                                                                                                                                                                                                       |
| Payments                                                  | Value of all payments over the exosure period, including payments to providers, payments to participants, and off-system payments (in-kind and Younger People In Residential Aged Care (YPIRACI))                                                                                                                                                                                                                                                                                                                                                                                                                                                                                                                                                                                                                                                                                                                                                                                                                                                                                                                                                                                                                                                                                                                                                                                                                                                                                                                                                                                                                                                                                                                                                                                                                                                                                                                                                                                                                                                                                                                              |
| Utilisation                                               | Ratio between payments and total plan budgets                                                                                                                                                                                                                                                                                                                                                                                                                                                                                                                                                                                                                                                                                                                                                                                                                                                                                                                                                                                                                                                                                                                                                                                                                                                                                                                                                                                                                                                                                                                                                                                                                                                                                                                                                                                                                                                                                                                                                                                                                                                                                  |
| o tilloution                                              | Tuto outroon paymona and total pain rought                                                                                                                                                                                                                                                                                                                                                                                                                                                                                                                                                                                                                                                                                                                                                                                                                                                                                                                                                                                                                                                                                                                                                                                                                                                                                                                                                                                                                                                                                                                                                                                                                                                                                                                                                                                                                                                                                                                                                                                                                                                                                     |
| Outcomes indicator on choice and control                  | Proportion of participants who reported in their most recent outcomes survey that they choose who supports them                                                                                                                                                                                                                                                                                                                                                                                                                                                                                                                                                                                                                                                                                                                                                                                                                                                                                                                                                                                                                                                                                                                                                                                                                                                                                                                                                                                                                                                                                                                                                                                                                                                                                                                                                                                                                                                                                                                                                                                                                |
| Has NDIS helped with choice and control?                  | Proportion of participants who reported in their most recent outcomes survey that the NDIS has helped with choice and control                                                                                                                                                                                                                                                                                                                                                                                                                                                                                                                                                                                                                                                                                                                                                                                                                                                                                                                                                                                                                                                                                                                                                                                                                                                                                                                                                                                                                                                                                                                                                                                                                                                                                                                                                                                                                                                                                                                                                                                                  |
|                                                           |                                                                                                                                                                                                                                                                                                                                                                                                                                                                                                                                                                                                                                                                                                                                                                                                                                                                                                                                                                                                                                                                                                                                                                                                                                                                                                                                                                                                                                                                                                                                                                                                                                                                                                                                                                                                                                                                                                                                                                                                                                                                                                                                |
|                                                           | The green dots indicate the top 10% of districts / support categories when ranked by performance against benchmark for the given metric – in other words – performing relatively well under the metric under consideration                                                                                                                                                                                                                                                                                                                                                                                                                                                                                                                                                                                                                                                                                                                                                                                                                                                                                                                                                                                                                                                                                                                                                                                                                                                                                                                                                                                                                                                                                                                                                                                                                                                                                                                                                                                                                                                                                                     |
|                                                           | The red dots indicate the bottom 10% of districts / support categories when ranked by performance against benchmark for the given metric – in other words – performing relatively poorly under the metric under consideration                                                                                                                                                                                                                                                                                                                                                                                                                                                                                                                                                                                                                                                                                                                                                                                                                                                                                                                                                                                                                                                                                                                                                                                                                                                                                                                                                                                                                                                                                                                                                                                                                                                                                                                                                                                                                                                                                                  |
|                                                           |                                                                                                                                                                                                                                                                                                                                                                                                                                                                                                                                                                                                                                                                                                                                                                                                                                                                                                                                                                                                                                                                                                                                                                                                                                                                                                                                                                                                                                                                                                                                                                                                                                                                                                                                                                                                                                                                                                                                                                                                                                                                                                                                |
| Note: For some metrics – 'good' performance is considered | ed a higher score under the metric. For example, high utilisation rates are considered a sign of a functioning market where participants have access to the supports they need.                                                                                                                                                                                                                                                                                                                                                                                                                                                                                                                                                                                                                                                                                                                                                                                                                                                                                                                                                                                                                                                                                                                                                                                                                                                                                                                                                                                                                                                                                                                                                                                                                                                                                                                                                                                                                                                                                                                                                |
| For other metrics, a 'good' performance is considered     | ed a lower score under the metric. For example, a low provider concentration is considered a sign of a competitive market.                                                                                                                                                                                                                                                                                                                                                                                                                                                                                                                                                                                                                                                                                                                                                                                                                                                                                                                                                                                                                                                                                                                                                                                                                                                                                                                                                                                                                                                                                                                                                                                                                                                                                                                                                                                                                                                                                                                                                                                                     |
|                                                           |                                                                                                                                                                                                                                                                                                                                                                                                                                                                                                                                                                                                                                                                                                                                                                                                                                                                                                                                                                                                                                                                                                                                                                                                                                                                                                                                                                                                                                                                                                                                                                                                                                                                                                                                                                                                                                                                                                                                                                                                                                                                                                                                |