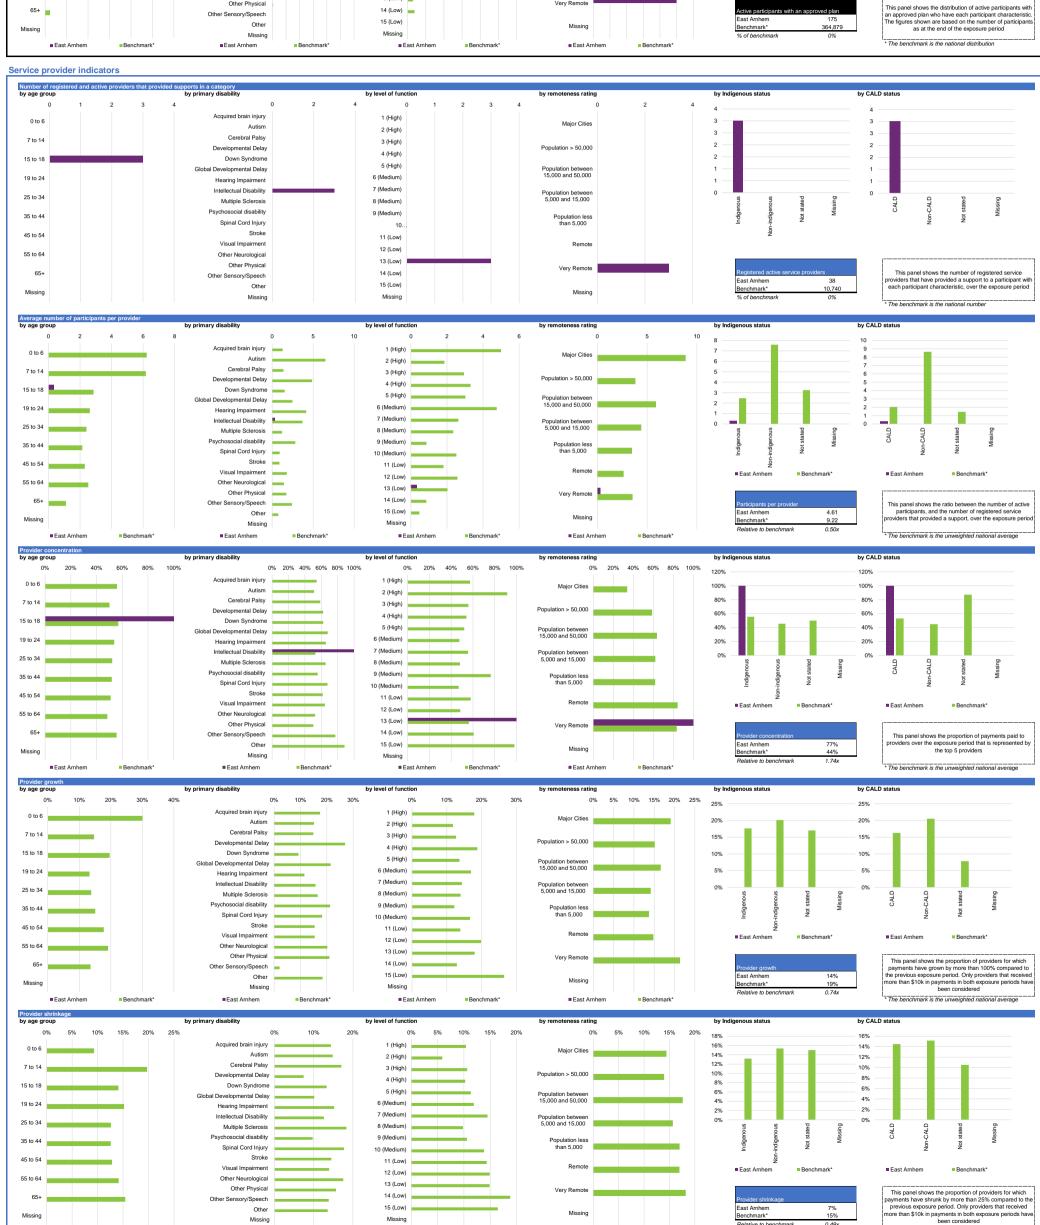

| Indicator definitions                                     |                                                                                                                                                                                                                                                                                                                                                                                                                                                                                                                                                                                                                                                                                                                                                                                                                                                                                                                                                                                                                                                                                                                                                                                                                                                                                                                                                                                                                                                                                                                                                                                                                                                                                                                                                                                                                                                                                                                                                                                                                                                                                                                                |
|-----------------------------------------------------------|--------------------------------------------------------------------------------------------------------------------------------------------------------------------------------------------------------------------------------------------------------------------------------------------------------------------------------------------------------------------------------------------------------------------------------------------------------------------------------------------------------------------------------------------------------------------------------------------------------------------------------------------------------------------------------------------------------------------------------------------------------------------------------------------------------------------------------------------------------------------------------------------------------------------------------------------------------------------------------------------------------------------------------------------------------------------------------------------------------------------------------------------------------------------------------------------------------------------------------------------------------------------------------------------------------------------------------------------------------------------------------------------------------------------------------------------------------------------------------------------------------------------------------------------------------------------------------------------------------------------------------------------------------------------------------------------------------------------------------------------------------------------------------------------------------------------------------------------------------------------------------------------------------------------------------------------------------------------------------------------------------------------------------------------------------------------------------------------------------------------------------|
| Indicator definitions                                     |                                                                                                                                                                                                                                                                                                                                                                                                                                                                                                                                                                                                                                                                                                                                                                                                                                                                                                                                                                                                                                                                                                                                                                                                                                                                                                                                                                                                                                                                                                                                                                                                                                                                                                                                                                                                                                                                                                                                                                                                                                                                                                                                |
| Active participants with approved plans                   | Number of active participants who have an approved plan and reside in the district / have supports relating to the support category in their plan                                                                                                                                                                                                                                                                                                                                                                                                                                                                                                                                                                                                                                                                                                                                                                                                                                                                                                                                                                                                                                                                                                                                                                                                                                                                                                                                                                                                                                                                                                                                                                                                                                                                                                                                                                                                                                                                                                                                                                              |
| Active participants with approved plans                   | Number of active participants who have an approved pian and reside in the district / have support category in their plan                                                                                                                                                                                                                                                                                                                                                                                                                                                                                                                                                                                                                                                                                                                                                                                                                                                                                                                                                                                                                                                                                                                                                                                                                                                                                                                                                                                                                                                                                                                                                                                                                                                                                                                                                                                                                                                                                                                                                                                                       |
| Registered active providers                               | Number of registered service providers that have provided a support to a participant within the district / support category, over the exposure period                                                                                                                                                                                                                                                                                                                                                                                                                                                                                                                                                                                                                                                                                                                                                                                                                                                                                                                                                                                                                                                                                                                                                                                                                                                                                                                                                                                                                                                                                                                                                                                                                                                                                                                                                                                                                                                                                                                                                                          |
| Participants per provider                                 | National or legislation service in that have provided a support or a participant, within the exposure period.  Ratio between the number of active participants and the number of resistered service providers.                                                                                                                                                                                                                                                                                                                                                                                                                                                                                                                                                                                                                                                                                                                                                                                                                                                                                                                                                                                                                                                                                                                                                                                                                                                                                                                                                                                                                                                                                                                                                                                                                                                                                                                                                                                                                                                                                                                 |
| Provider concentration                                    | Proportion of provider participants all the familiary of registered service providers                                                                                                                                                                                                                                                                                                                                                                                                                                                                                                                                                                                                                                                                                                                                                                                                                                                                                                                                                                                                                                                                                                                                                                                                                                                                                                                                                                                                                                                                                                                                                                                                                                                                                                                                                                                                                                                                                                                                                                                                                                          |
| Provider growth                                           | Proportion of providers for which payments have grown by more than 100% compared to the previous exposure period. Only providers that received more than \$10k in payments in both exposure periods have been considered                                                                                                                                                                                                                                                                                                                                                                                                                                                                                                                                                                                                                                                                                                                                                                                                                                                                                                                                                                                                                                                                                                                                                                                                                                                                                                                                                                                                                                                                                                                                                                                                                                                                                                                                                                                                                                                                                                       |
| Provider shrinkage                                        | Proportion of providers for which payments have shrunk by more than 25% compared to the previous exposure period. Only providers that received more than \$10k in payments in both exposure periods have been considered                                                                                                                                                                                                                                                                                                                                                                                                                                                                                                                                                                                                                                                                                                                                                                                                                                                                                                                                                                                                                                                                                                                                                                                                                                                                                                                                                                                                                                                                                                                                                                                                                                                                                                                                                                                                                                                                                                       |
| Trovidor offiningo                                        | 1 Sportion of protection in this registration in the state of the stat |
| Total plan budgets                                        | Value of supports committed in participant plans for the exposure period                                                                                                                                                                                                                                                                                                                                                                                                                                                                                                                                                                                                                                                                                                                                                                                                                                                                                                                                                                                                                                                                                                                                                                                                                                                                                                                                                                                                                                                                                                                                                                                                                                                                                                                                                                                                                                                                                                                                                                                                                                                       |
| Payments                                                  | Value of all payments over the exosure period, including payments to providers, payments to participants, and off-system payments (in-kind and Younger People In Residential Aged Care (YPIRACI))                                                                                                                                                                                                                                                                                                                                                                                                                                                                                                                                                                                                                                                                                                                                                                                                                                                                                                                                                                                                                                                                                                                                                                                                                                                                                                                                                                                                                                                                                                                                                                                                                                                                                                                                                                                                                                                                                                                              |
| Utilisation                                               | Ratio between payments and total plan budgets                                                                                                                                                                                                                                                                                                                                                                                                                                                                                                                                                                                                                                                                                                                                                                                                                                                                                                                                                                                                                                                                                                                                                                                                                                                                                                                                                                                                                                                                                                                                                                                                                                                                                                                                                                                                                                                                                                                                                                                                                                                                                  |
| o tilloution                                              | Tuto outroon paymona and total pain rought                                                                                                                                                                                                                                                                                                                                                                                                                                                                                                                                                                                                                                                                                                                                                                                                                                                                                                                                                                                                                                                                                                                                                                                                                                                                                                                                                                                                                                                                                                                                                                                                                                                                                                                                                                                                                                                                                                                                                                                                                                                                                     |
| Outcomes indicator on choice and control                  | Proportion of participants who reported in their most recent outcomes survey that they choose who supports them                                                                                                                                                                                                                                                                                                                                                                                                                                                                                                                                                                                                                                                                                                                                                                                                                                                                                                                                                                                                                                                                                                                                                                                                                                                                                                                                                                                                                                                                                                                                                                                                                                                                                                                                                                                                                                                                                                                                                                                                                |
| Has NDIS helped with choice and control?                  | Proportion of participants who reported in their most recent outcomes survey that the NDIS has helped with choice and control                                                                                                                                                                                                                                                                                                                                                                                                                                                                                                                                                                                                                                                                                                                                                                                                                                                                                                                                                                                                                                                                                                                                                                                                                                                                                                                                                                                                                                                                                                                                                                                                                                                                                                                                                                                                                                                                                                                                                                                                  |
|                                                           |                                                                                                                                                                                                                                                                                                                                                                                                                                                                                                                                                                                                                                                                                                                                                                                                                                                                                                                                                                                                                                                                                                                                                                                                                                                                                                                                                                                                                                                                                                                                                                                                                                                                                                                                                                                                                                                                                                                                                                                                                                                                                                                                |
|                                                           | The green dots indicate the top 10% of districts / support categories when ranked by performance against benchmark for the given metric – in other words – performing relatively well under the metric under consideration                                                                                                                                                                                                                                                                                                                                                                                                                                                                                                                                                                                                                                                                                                                                                                                                                                                                                                                                                                                                                                                                                                                                                                                                                                                                                                                                                                                                                                                                                                                                                                                                                                                                                                                                                                                                                                                                                                     |
|                                                           | The red dots indicate the bottom 10% of districts / support categories when ranked by performance against benchmark for the given metric – in other words – performing relatively poorly under the metric under consideration                                                                                                                                                                                                                                                                                                                                                                                                                                                                                                                                                                                                                                                                                                                                                                                                                                                                                                                                                                                                                                                                                                                                                                                                                                                                                                                                                                                                                                                                                                                                                                                                                                                                                                                                                                                                                                                                                                  |
|                                                           |                                                                                                                                                                                                                                                                                                                                                                                                                                                                                                                                                                                                                                                                                                                                                                                                                                                                                                                                                                                                                                                                                                                                                                                                                                                                                                                                                                                                                                                                                                                                                                                                                                                                                                                                                                                                                                                                                                                                                                                                                                                                                                                                |
| Note: For some metrics – 'good' performance is considered | ed a higher score under the metric. For example, high utilisation rates are considered a sign of a functioning market where participants have access to the supports they need.                                                                                                                                                                                                                                                                                                                                                                                                                                                                                                                                                                                                                                                                                                                                                                                                                                                                                                                                                                                                                                                                                                                                                                                                                                                                                                                                                                                                                                                                                                                                                                                                                                                                                                                                                                                                                                                                                                                                                |
| For other metrics, a 'good' performance is considered     | ed a lower score under the metric. For example, a low provider concentration is considered a sign of a competitive market.                                                                                                                                                                                                                                                                                                                                                                                                                                                                                                                                                                                                                                                                                                                                                                                                                                                                                                                                                                                                                                                                                                                                                                                                                                                                                                                                                                                                                                                                                                                                                                                                                                                                                                                                                                                                                                                                                                                                                                                                     |
|                                                           |                                                                                                                                                                                                                                                                                                                                                                                                                                                                                                                                                                                                                                                                                                                                                                                                                                                                                                                                                                                                                                                                                                                                                                                                                                                                                                                                                                                                                                                                                                                                                                                                                                                                                                                                                                                                                                                                                                                                                                                                                                                                                                                                |