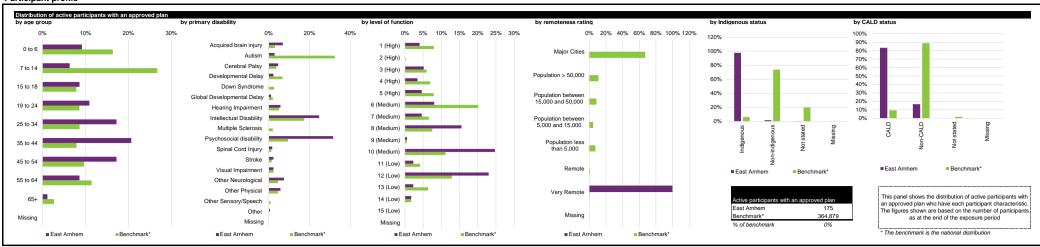

| Indicator definitions                                     |                                                                                                                                                                                                                                                                                                                                                                                                                                                                                                                                                                                                                                                                                                                                                                                                                                                                                                                                                                                                                                                                                                                                                                                                                                                                                                                                                                                                                                                                                                                                                                                                                                                                                                                                                                                                                                                                                                                                                                                                                                                                                                                                |
|-----------------------------------------------------------|--------------------------------------------------------------------------------------------------------------------------------------------------------------------------------------------------------------------------------------------------------------------------------------------------------------------------------------------------------------------------------------------------------------------------------------------------------------------------------------------------------------------------------------------------------------------------------------------------------------------------------------------------------------------------------------------------------------------------------------------------------------------------------------------------------------------------------------------------------------------------------------------------------------------------------------------------------------------------------------------------------------------------------------------------------------------------------------------------------------------------------------------------------------------------------------------------------------------------------------------------------------------------------------------------------------------------------------------------------------------------------------------------------------------------------------------------------------------------------------------------------------------------------------------------------------------------------------------------------------------------------------------------------------------------------------------------------------------------------------------------------------------------------------------------------------------------------------------------------------------------------------------------------------------------------------------------------------------------------------------------------------------------------------------------------------------------------------------------------------------------------|
| Indicator definitions                                     |                                                                                                                                                                                                                                                                                                                                                                                                                                                                                                                                                                                                                                                                                                                                                                                                                                                                                                                                                                                                                                                                                                                                                                                                                                                                                                                                                                                                                                                                                                                                                                                                                                                                                                                                                                                                                                                                                                                                                                                                                                                                                                                                |
| Active participants with approved plans                   | Number of active participants who have an approved plan and reside in the district / have supports relating to the support category in their plan                                                                                                                                                                                                                                                                                                                                                                                                                                                                                                                                                                                                                                                                                                                                                                                                                                                                                                                                                                                                                                                                                                                                                                                                                                                                                                                                                                                                                                                                                                                                                                                                                                                                                                                                                                                                                                                                                                                                                                              |
| Active participants with approved plans                   | Number of active participants who have an approved pian and reside in the district / have support category in their plan                                                                                                                                                                                                                                                                                                                                                                                                                                                                                                                                                                                                                                                                                                                                                                                                                                                                                                                                                                                                                                                                                                                                                                                                                                                                                                                                                                                                                                                                                                                                                                                                                                                                                                                                                                                                                                                                                                                                                                                                       |
| Registered active providers                               | Number of registered service providers that have provided a support to a participant within the district / support category, over the exposure period                                                                                                                                                                                                                                                                                                                                                                                                                                                                                                                                                                                                                                                                                                                                                                                                                                                                                                                                                                                                                                                                                                                                                                                                                                                                                                                                                                                                                                                                                                                                                                                                                                                                                                                                                                                                                                                                                                                                                                          |
| Participants per provider                                 | National or legislation service in that have provided a support or a participant, within the exposure period.  Ratio between the number of active participants and the number of resistered service providers.                                                                                                                                                                                                                                                                                                                                                                                                                                                                                                                                                                                                                                                                                                                                                                                                                                                                                                                                                                                                                                                                                                                                                                                                                                                                                                                                                                                                                                                                                                                                                                                                                                                                                                                                                                                                                                                                                                                 |
| Provider concentration                                    | Proportion of provider participants all the familiary of registered service providers                                                                                                                                                                                                                                                                                                                                                                                                                                                                                                                                                                                                                                                                                                                                                                                                                                                                                                                                                                                                                                                                                                                                                                                                                                                                                                                                                                                                                                                                                                                                                                                                                                                                                                                                                                                                                                                                                                                                                                                                                                          |
| Provider growth                                           | Proportion of providers for which payments have grown by more than 100% compared to the previous exposure period. Only providers that received more than \$10k in payments in both exposure periods have been considered                                                                                                                                                                                                                                                                                                                                                                                                                                                                                                                                                                                                                                                                                                                                                                                                                                                                                                                                                                                                                                                                                                                                                                                                                                                                                                                                                                                                                                                                                                                                                                                                                                                                                                                                                                                                                                                                                                       |
| Provider shrinkage                                        | Proportion of providers for which payments have shrunk by more than 25% compared to the previous exposure period. Only providers that received more than \$10k in payments in both exposure periods have been considered                                                                                                                                                                                                                                                                                                                                                                                                                                                                                                                                                                                                                                                                                                                                                                                                                                                                                                                                                                                                                                                                                                                                                                                                                                                                                                                                                                                                                                                                                                                                                                                                                                                                                                                                                                                                                                                                                                       |
| Trovidor offiningo                                        | 1 Sportion of protection in this registration in the state of the stat |
| Total plan budgets                                        | Value of supports committed in participant plans for the exposure period                                                                                                                                                                                                                                                                                                                                                                                                                                                                                                                                                                                                                                                                                                                                                                                                                                                                                                                                                                                                                                                                                                                                                                                                                                                                                                                                                                                                                                                                                                                                                                                                                                                                                                                                                                                                                                                                                                                                                                                                                                                       |
| Payments                                                  | Value of all payments over the exosure period, including payments to providers, payments to participants, and off-system payments (in-kind and Younger People In Residential Aged Care (YPIRACI))                                                                                                                                                                                                                                                                                                                                                                                                                                                                                                                                                                                                                                                                                                                                                                                                                                                                                                                                                                                                                                                                                                                                                                                                                                                                                                                                                                                                                                                                                                                                                                                                                                                                                                                                                                                                                                                                                                                              |
| Utilisation                                               | Ratio between payments and total plan budgets                                                                                                                                                                                                                                                                                                                                                                                                                                                                                                                                                                                                                                                                                                                                                                                                                                                                                                                                                                                                                                                                                                                                                                                                                                                                                                                                                                                                                                                                                                                                                                                                                                                                                                                                                                                                                                                                                                                                                                                                                                                                                  |
| o tilloution                                              | Tuto outroon paymona and total pain rought                                                                                                                                                                                                                                                                                                                                                                                                                                                                                                                                                                                                                                                                                                                                                                                                                                                                                                                                                                                                                                                                                                                                                                                                                                                                                                                                                                                                                                                                                                                                                                                                                                                                                                                                                                                                                                                                                                                                                                                                                                                                                     |
| Outcomes indicator on choice and control                  | Proportion of participants who reported in their most recent outcomes survey that they choose who supports them                                                                                                                                                                                                                                                                                                                                                                                                                                                                                                                                                                                                                                                                                                                                                                                                                                                                                                                                                                                                                                                                                                                                                                                                                                                                                                                                                                                                                                                                                                                                                                                                                                                                                                                                                                                                                                                                                                                                                                                                                |
| Has NDIS helped with choice and control?                  | Proportion of participants who reported in their most recent outcomes survey that the NDIS has helped with choice and control                                                                                                                                                                                                                                                                                                                                                                                                                                                                                                                                                                                                                                                                                                                                                                                                                                                                                                                                                                                                                                                                                                                                                                                                                                                                                                                                                                                                                                                                                                                                                                                                                                                                                                                                                                                                                                                                                                                                                                                                  |
|                                                           |                                                                                                                                                                                                                                                                                                                                                                                                                                                                                                                                                                                                                                                                                                                                                                                                                                                                                                                                                                                                                                                                                                                                                                                                                                                                                                                                                                                                                                                                                                                                                                                                                                                                                                                                                                                                                                                                                                                                                                                                                                                                                                                                |
|                                                           | The green dots indicate the top 10% of districts / support categories when ranked by performance against benchmark for the given metric – in other words – performing relatively well under the metric under consideration                                                                                                                                                                                                                                                                                                                                                                                                                                                                                                                                                                                                                                                                                                                                                                                                                                                                                                                                                                                                                                                                                                                                                                                                                                                                                                                                                                                                                                                                                                                                                                                                                                                                                                                                                                                                                                                                                                     |
|                                                           | The red dots indicate the bottom 10% of districts / support categories when ranked by performance against benchmark for the given metric – in other words – performing relatively poorly under the metric under consideration                                                                                                                                                                                                                                                                                                                                                                                                                                                                                                                                                                                                                                                                                                                                                                                                                                                                                                                                                                                                                                                                                                                                                                                                                                                                                                                                                                                                                                                                                                                                                                                                                                                                                                                                                                                                                                                                                                  |
|                                                           |                                                                                                                                                                                                                                                                                                                                                                                                                                                                                                                                                                                                                                                                                                                                                                                                                                                                                                                                                                                                                                                                                                                                                                                                                                                                                                                                                                                                                                                                                                                                                                                                                                                                                                                                                                                                                                                                                                                                                                                                                                                                                                                                |
| Note: For some metrics – 'good' performance is considered | ed a higher score under the metric. For example, high utilisation rates are considered a sign of a functioning market where participants have access to the supports they need.                                                                                                                                                                                                                                                                                                                                                                                                                                                                                                                                                                                                                                                                                                                                                                                                                                                                                                                                                                                                                                                                                                                                                                                                                                                                                                                                                                                                                                                                                                                                                                                                                                                                                                                                                                                                                                                                                                                                                |
| For other metrics, a 'good' performance is considered     | ed a lower score under the metric. For example, a low provider concentration is considered a sign of a competitive market.                                                                                                                                                                                                                                                                                                                                                                                                                                                                                                                                                                                                                                                                                                                                                                                                                                                                                                                                                                                                                                                                                                                                                                                                                                                                                                                                                                                                                                                                                                                                                                                                                                                                                                                                                                                                                                                                                                                                                                                                     |
|                                                           |                                                                                                                                                                                                                                                                                                                                                                                                                                                                                                                                                                                                                                                                                                                                                                                                                                                                                                                                                                                                                                                                                                                                                                                                                                                                                                                                                                                                                                                                                                                                                                                                                                                                                                                                                                                                                                                                                                                                                                                                                                                                                                                                |