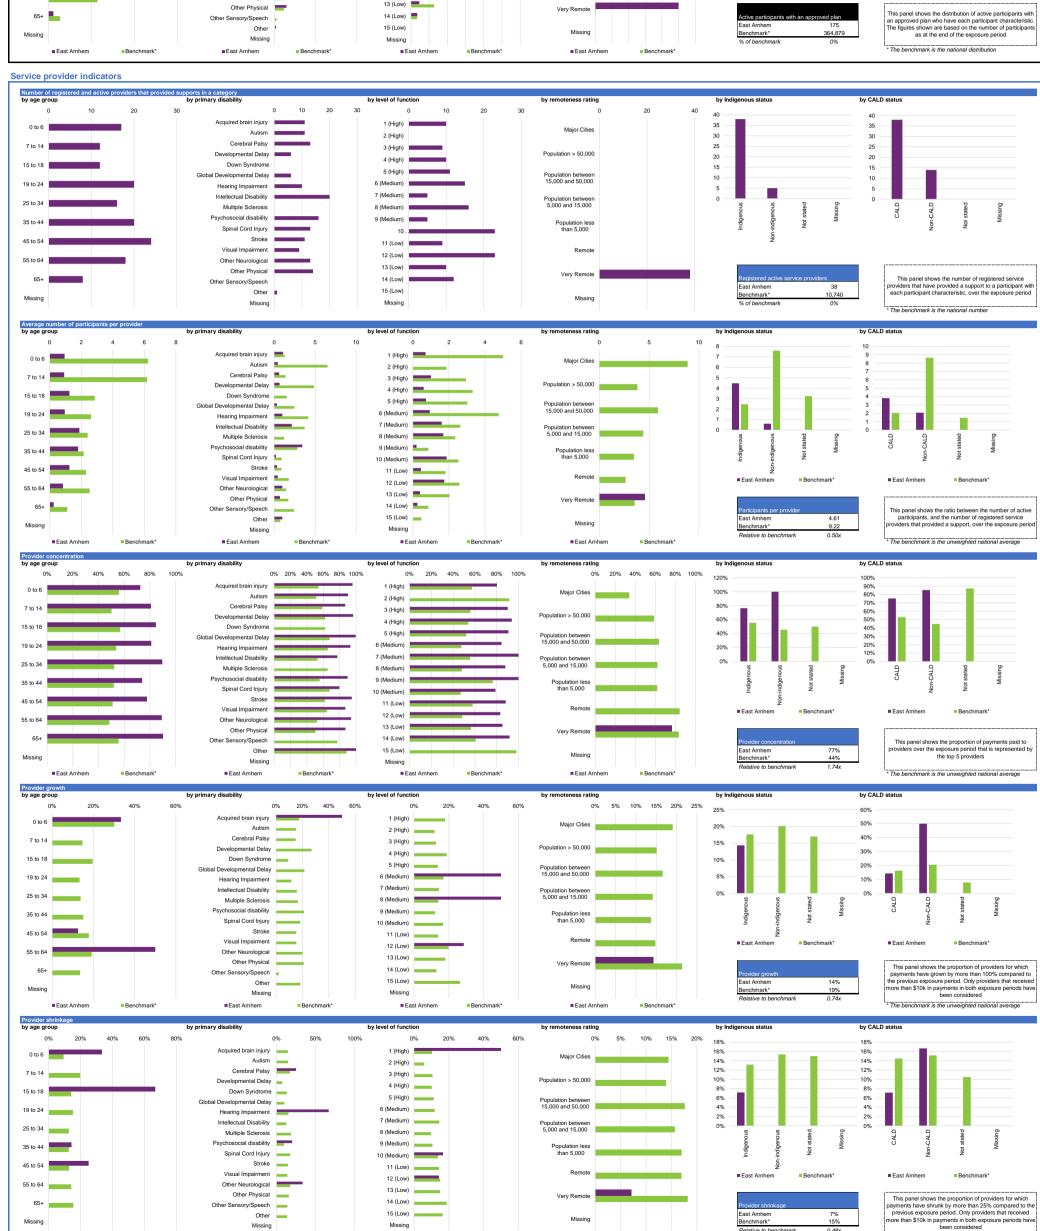

| Indicator definitions                                     |                                                                                                                                                                                                                                                                                                                                                                                                                                                                                                                                                                                                                                                                                                                                                                                                                                                                                                                                                                                                                                                                                                                                                                                                                                                                                                                                                                                                                                                                                                                                                                                                                                                                                                                                                                                                                                                                                                                                                                                                                                                                                                                                |
|-----------------------------------------------------------|--------------------------------------------------------------------------------------------------------------------------------------------------------------------------------------------------------------------------------------------------------------------------------------------------------------------------------------------------------------------------------------------------------------------------------------------------------------------------------------------------------------------------------------------------------------------------------------------------------------------------------------------------------------------------------------------------------------------------------------------------------------------------------------------------------------------------------------------------------------------------------------------------------------------------------------------------------------------------------------------------------------------------------------------------------------------------------------------------------------------------------------------------------------------------------------------------------------------------------------------------------------------------------------------------------------------------------------------------------------------------------------------------------------------------------------------------------------------------------------------------------------------------------------------------------------------------------------------------------------------------------------------------------------------------------------------------------------------------------------------------------------------------------------------------------------------------------------------------------------------------------------------------------------------------------------------------------------------------------------------------------------------------------------------------------------------------------------------------------------------------------|
| Indicator definitions                                     |                                                                                                                                                                                                                                                                                                                                                                                                                                                                                                                                                                                                                                                                                                                                                                                                                                                                                                                                                                                                                                                                                                                                                                                                                                                                                                                                                                                                                                                                                                                                                                                                                                                                                                                                                                                                                                                                                                                                                                                                                                                                                                                                |
| Active participants with approved plans                   | Number of active participants who have an approved plan and reside in the district / have supports relating to the support category in their plan                                                                                                                                                                                                                                                                                                                                                                                                                                                                                                                                                                                                                                                                                                                                                                                                                                                                                                                                                                                                                                                                                                                                                                                                                                                                                                                                                                                                                                                                                                                                                                                                                                                                                                                                                                                                                                                                                                                                                                              |
| Active participants with approved plans                   | Number of active participants who have an approved pian and reside in the district / have support category in their plan                                                                                                                                                                                                                                                                                                                                                                                                                                                                                                                                                                                                                                                                                                                                                                                                                                                                                                                                                                                                                                                                                                                                                                                                                                                                                                                                                                                                                                                                                                                                                                                                                                                                                                                                                                                                                                                                                                                                                                                                       |
| Registered active providers                               | Number of registered service providers that have provided a support to a participant within the district / support category, over the exposure period                                                                                                                                                                                                                                                                                                                                                                                                                                                                                                                                                                                                                                                                                                                                                                                                                                                                                                                                                                                                                                                                                                                                                                                                                                                                                                                                                                                                                                                                                                                                                                                                                                                                                                                                                                                                                                                                                                                                                                          |
| Participants per provider                                 | National or legislation service in that have provided a support or a participant, within the exposure period.  Ratio between the number of active participants and the number of resistered service providers.                                                                                                                                                                                                                                                                                                                                                                                                                                                                                                                                                                                                                                                                                                                                                                                                                                                                                                                                                                                                                                                                                                                                                                                                                                                                                                                                                                                                                                                                                                                                                                                                                                                                                                                                                                                                                                                                                                                 |
| Provider concentration                                    | Proportion of provider participants all the familiary of registered service providers                                                                                                                                                                                                                                                                                                                                                                                                                                                                                                                                                                                                                                                                                                                                                                                                                                                                                                                                                                                                                                                                                                                                                                                                                                                                                                                                                                                                                                                                                                                                                                                                                                                                                                                                                                                                                                                                                                                                                                                                                                          |
| Provider growth                                           | Proportion of providers for which payments have grown by more than 100% compared to the previous exposure period. Only providers that received more than \$10k in payments in both exposure periods have been considered                                                                                                                                                                                                                                                                                                                                                                                                                                                                                                                                                                                                                                                                                                                                                                                                                                                                                                                                                                                                                                                                                                                                                                                                                                                                                                                                                                                                                                                                                                                                                                                                                                                                                                                                                                                                                                                                                                       |
| Provider shrinkage                                        | Proportion of providers for which payments have shrunk by more than 25% compared to the previous exposure period. Only providers that received more than \$10k in payments in both exposure periods have been considered                                                                                                                                                                                                                                                                                                                                                                                                                                                                                                                                                                                                                                                                                                                                                                                                                                                                                                                                                                                                                                                                                                                                                                                                                                                                                                                                                                                                                                                                                                                                                                                                                                                                                                                                                                                                                                                                                                       |
| Trovidor offiningo                                        | 1 Sportion of protection in this registration in the state of the stat |
| Total plan budgets                                        | Value of supports committed in participant plans for the exposure period                                                                                                                                                                                                                                                                                                                                                                                                                                                                                                                                                                                                                                                                                                                                                                                                                                                                                                                                                                                                                                                                                                                                                                                                                                                                                                                                                                                                                                                                                                                                                                                                                                                                                                                                                                                                                                                                                                                                                                                                                                                       |
| Payments                                                  | Value of all payments over the exosure period, including payments to providers, payments to participants, and off-system payments (in-kind and Younger People In Residential Aged Care (YPIRACI))                                                                                                                                                                                                                                                                                                                                                                                                                                                                                                                                                                                                                                                                                                                                                                                                                                                                                                                                                                                                                                                                                                                                                                                                                                                                                                                                                                                                                                                                                                                                                                                                                                                                                                                                                                                                                                                                                                                              |
| Utilisation                                               | Ratio between payments and total plan budgets                                                                                                                                                                                                                                                                                                                                                                                                                                                                                                                                                                                                                                                                                                                                                                                                                                                                                                                                                                                                                                                                                                                                                                                                                                                                                                                                                                                                                                                                                                                                                                                                                                                                                                                                                                                                                                                                                                                                                                                                                                                                                  |
| o tilloution                                              | Tuto outroon paymona and total pain rought                                                                                                                                                                                                                                                                                                                                                                                                                                                                                                                                                                                                                                                                                                                                                                                                                                                                                                                                                                                                                                                                                                                                                                                                                                                                                                                                                                                                                                                                                                                                                                                                                                                                                                                                                                                                                                                                                                                                                                                                                                                                                     |
| Outcomes indicator on choice and control                  | Proportion of participants who reported in their most recent outcomes survey that they choose who supports them                                                                                                                                                                                                                                                                                                                                                                                                                                                                                                                                                                                                                                                                                                                                                                                                                                                                                                                                                                                                                                                                                                                                                                                                                                                                                                                                                                                                                                                                                                                                                                                                                                                                                                                                                                                                                                                                                                                                                                                                                |
| Has NDIS helped with choice and control?                  | Proportion of participants who reported in their most recent outcomes survey that the NDIS has helped with choice and control                                                                                                                                                                                                                                                                                                                                                                                                                                                                                                                                                                                                                                                                                                                                                                                                                                                                                                                                                                                                                                                                                                                                                                                                                                                                                                                                                                                                                                                                                                                                                                                                                                                                                                                                                                                                                                                                                                                                                                                                  |
|                                                           |                                                                                                                                                                                                                                                                                                                                                                                                                                                                                                                                                                                                                                                                                                                                                                                                                                                                                                                                                                                                                                                                                                                                                                                                                                                                                                                                                                                                                                                                                                                                                                                                                                                                                                                                                                                                                                                                                                                                                                                                                                                                                                                                |
|                                                           | The green dots indicate the top 10% of districts / support categories when ranked by performance against benchmark for the given metric – in other words – performing relatively well under the metric under consideration                                                                                                                                                                                                                                                                                                                                                                                                                                                                                                                                                                                                                                                                                                                                                                                                                                                                                                                                                                                                                                                                                                                                                                                                                                                                                                                                                                                                                                                                                                                                                                                                                                                                                                                                                                                                                                                                                                     |
|                                                           | The red dots indicate the bottom 10% of districts / support categories when ranked by performance against benchmark for the given metric – in other words – performing relatively poorly under the metric under consideration                                                                                                                                                                                                                                                                                                                                                                                                                                                                                                                                                                                                                                                                                                                                                                                                                                                                                                                                                                                                                                                                                                                                                                                                                                                                                                                                                                                                                                                                                                                                                                                                                                                                                                                                                                                                                                                                                                  |
|                                                           |                                                                                                                                                                                                                                                                                                                                                                                                                                                                                                                                                                                                                                                                                                                                                                                                                                                                                                                                                                                                                                                                                                                                                                                                                                                                                                                                                                                                                                                                                                                                                                                                                                                                                                                                                                                                                                                                                                                                                                                                                                                                                                                                |
| Note: For some metrics – 'good' performance is considered | ed a higher score under the metric. For example, high utilisation rates are considered a sign of a functioning market where participants have access to the supports they need.                                                                                                                                                                                                                                                                                                                                                                                                                                                                                                                                                                                                                                                                                                                                                                                                                                                                                                                                                                                                                                                                                                                                                                                                                                                                                                                                                                                                                                                                                                                                                                                                                                                                                                                                                                                                                                                                                                                                                |
| For other metrics, a 'good' performance is considered     | ed a lower score under the metric. For example, a low provider concentration is considered a sign of a competitive market.                                                                                                                                                                                                                                                                                                                                                                                                                                                                                                                                                                                                                                                                                                                                                                                                                                                                                                                                                                                                                                                                                                                                                                                                                                                                                                                                                                                                                                                                                                                                                                                                                                                                                                                                                                                                                                                                                                                                                                                                     |
|                                                           |                                                                                                                                                                                                                                                                                                                                                                                                                                                                                                                                                                                                                                                                                                                                                                                                                                                                                                                                                                                                                                                                                                                                                                                                                                                                                                                                                                                                                                                                                                                                                                                                                                                                                                                                                                                                                                                                                                                                                                                                                                                                                                                                |