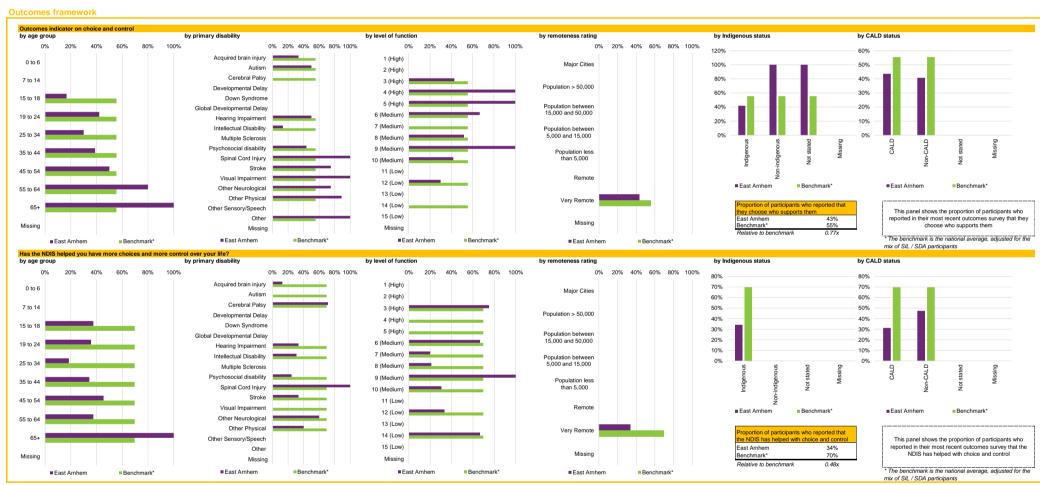

| Indicator definitions                                     |                                                                                                                                                                                                                                                                                                                                                                                                                                                                                                                                                                                                                                                                                                                                                                                                                                                                                                                                                                                                                                                                                                                                                                                                                                                                                                                                                                                                                                                                                                                                                                                                                                                                                                                                                                                                                                                                                                                                                                                                                                                                                                                                |
|-----------------------------------------------------------|--------------------------------------------------------------------------------------------------------------------------------------------------------------------------------------------------------------------------------------------------------------------------------------------------------------------------------------------------------------------------------------------------------------------------------------------------------------------------------------------------------------------------------------------------------------------------------------------------------------------------------------------------------------------------------------------------------------------------------------------------------------------------------------------------------------------------------------------------------------------------------------------------------------------------------------------------------------------------------------------------------------------------------------------------------------------------------------------------------------------------------------------------------------------------------------------------------------------------------------------------------------------------------------------------------------------------------------------------------------------------------------------------------------------------------------------------------------------------------------------------------------------------------------------------------------------------------------------------------------------------------------------------------------------------------------------------------------------------------------------------------------------------------------------------------------------------------------------------------------------------------------------------------------------------------------------------------------------------------------------------------------------------------------------------------------------------------------------------------------------------------|
| Indicator definitions                                     |                                                                                                                                                                                                                                                                                                                                                                                                                                                                                                                                                                                                                                                                                                                                                                                                                                                                                                                                                                                                                                                                                                                                                                                                                                                                                                                                                                                                                                                                                                                                                                                                                                                                                                                                                                                                                                                                                                                                                                                                                                                                                                                                |
| Active participants with approved plans                   | Number of active participants who have an approved plan and reside in the district / have supports relating to the support category in their plan                                                                                                                                                                                                                                                                                                                                                                                                                                                                                                                                                                                                                                                                                                                                                                                                                                                                                                                                                                                                                                                                                                                                                                                                                                                                                                                                                                                                                                                                                                                                                                                                                                                                                                                                                                                                                                                                                                                                                                              |
| Active participants with approved plans                   | Number of active participants who have an approved pian and reside in the district / have support category in their plan                                                                                                                                                                                                                                                                                                                                                                                                                                                                                                                                                                                                                                                                                                                                                                                                                                                                                                                                                                                                                                                                                                                                                                                                                                                                                                                                                                                                                                                                                                                                                                                                                                                                                                                                                                                                                                                                                                                                                                                                       |
| Registered active providers                               | Number of registered service providers that have provided a support to a participant within the district / support category, over the exposure period                                                                                                                                                                                                                                                                                                                                                                                                                                                                                                                                                                                                                                                                                                                                                                                                                                                                                                                                                                                                                                                                                                                                                                                                                                                                                                                                                                                                                                                                                                                                                                                                                                                                                                                                                                                                                                                                                                                                                                          |
| Participants per provider                                 | National or legislation service in that have provided a support or a participant, within the exposure period.  Ratio between the number of active participants and the number of resistered service providers.                                                                                                                                                                                                                                                                                                                                                                                                                                                                                                                                                                                                                                                                                                                                                                                                                                                                                                                                                                                                                                                                                                                                                                                                                                                                                                                                                                                                                                                                                                                                                                                                                                                                                                                                                                                                                                                                                                                 |
| Provider concentration                                    | Proportion of provider participants all the familiary of registered service providers                                                                                                                                                                                                                                                                                                                                                                                                                                                                                                                                                                                                                                                                                                                                                                                                                                                                                                                                                                                                                                                                                                                                                                                                                                                                                                                                                                                                                                                                                                                                                                                                                                                                                                                                                                                                                                                                                                                                                                                                                                          |
| Provider growth                                           | Proportion of providers for which payments have grown by more than 100% compared to the previous exposure period. Only providers that received more than \$10k in payments in both exposure periods have been considered                                                                                                                                                                                                                                                                                                                                                                                                                                                                                                                                                                                                                                                                                                                                                                                                                                                                                                                                                                                                                                                                                                                                                                                                                                                                                                                                                                                                                                                                                                                                                                                                                                                                                                                                                                                                                                                                                                       |
| Provider shrinkage                                        | Proportion of providers for which payments have shrunk by more than 25% compared to the previous exposure period. Only providers that received more than \$10k in payments in both exposure periods have been considered                                                                                                                                                                                                                                                                                                                                                                                                                                                                                                                                                                                                                                                                                                                                                                                                                                                                                                                                                                                                                                                                                                                                                                                                                                                                                                                                                                                                                                                                                                                                                                                                                                                                                                                                                                                                                                                                                                       |
| Trovidor offiningo                                        | 1 Sportion of protection in this registration in the state of the stat |
| Total plan budgets                                        | Value of supports committed in participant plans for the exposure period                                                                                                                                                                                                                                                                                                                                                                                                                                                                                                                                                                                                                                                                                                                                                                                                                                                                                                                                                                                                                                                                                                                                                                                                                                                                                                                                                                                                                                                                                                                                                                                                                                                                                                                                                                                                                                                                                                                                                                                                                                                       |
| Payments                                                  | Value of all payments over the exosure period, including payments to providers, payments to participants, and off-system payments (in-kind and Younger People In Residential Aged Care (YPIRACI))                                                                                                                                                                                                                                                                                                                                                                                                                                                                                                                                                                                                                                                                                                                                                                                                                                                                                                                                                                                                                                                                                                                                                                                                                                                                                                                                                                                                                                                                                                                                                                                                                                                                                                                                                                                                                                                                                                                              |
| Utilisation                                               | Ratio between payments and total plan budgets                                                                                                                                                                                                                                                                                                                                                                                                                                                                                                                                                                                                                                                                                                                                                                                                                                                                                                                                                                                                                                                                                                                                                                                                                                                                                                                                                                                                                                                                                                                                                                                                                                                                                                                                                                                                                                                                                                                                                                                                                                                                                  |
| o tilloution                                              | Tuto outroon paymona and total pain rought                                                                                                                                                                                                                                                                                                                                                                                                                                                                                                                                                                                                                                                                                                                                                                                                                                                                                                                                                                                                                                                                                                                                                                                                                                                                                                                                                                                                                                                                                                                                                                                                                                                                                                                                                                                                                                                                                                                                                                                                                                                                                     |
| Outcomes indicator on choice and control                  | Proportion of participants who reported in their most recent outcomes survey that they choose who supports them                                                                                                                                                                                                                                                                                                                                                                                                                                                                                                                                                                                                                                                                                                                                                                                                                                                                                                                                                                                                                                                                                                                                                                                                                                                                                                                                                                                                                                                                                                                                                                                                                                                                                                                                                                                                                                                                                                                                                                                                                |
| Has NDIS helped with choice and control?                  | Proportion of participants who reported in their most recent outcomes survey that the NDIS has helped with choice and control                                                                                                                                                                                                                                                                                                                                                                                                                                                                                                                                                                                                                                                                                                                                                                                                                                                                                                                                                                                                                                                                                                                                                                                                                                                                                                                                                                                                                                                                                                                                                                                                                                                                                                                                                                                                                                                                                                                                                                                                  |
|                                                           |                                                                                                                                                                                                                                                                                                                                                                                                                                                                                                                                                                                                                                                                                                                                                                                                                                                                                                                                                                                                                                                                                                                                                                                                                                                                                                                                                                                                                                                                                                                                                                                                                                                                                                                                                                                                                                                                                                                                                                                                                                                                                                                                |
|                                                           | The green dots indicate the top 10% of districts / support categories when ranked by performance against benchmark for the given metric – in other words – performing relatively well under the metric under consideration                                                                                                                                                                                                                                                                                                                                                                                                                                                                                                                                                                                                                                                                                                                                                                                                                                                                                                                                                                                                                                                                                                                                                                                                                                                                                                                                                                                                                                                                                                                                                                                                                                                                                                                                                                                                                                                                                                     |
|                                                           | The red dots indicate the bottom 10% of districts / support categories when ranked by performance against benchmark for the given metric – in other words – performing relatively poorly under the metric under consideration                                                                                                                                                                                                                                                                                                                                                                                                                                                                                                                                                                                                                                                                                                                                                                                                                                                                                                                                                                                                                                                                                                                                                                                                                                                                                                                                                                                                                                                                                                                                                                                                                                                                                                                                                                                                                                                                                                  |
|                                                           |                                                                                                                                                                                                                                                                                                                                                                                                                                                                                                                                                                                                                                                                                                                                                                                                                                                                                                                                                                                                                                                                                                                                                                                                                                                                                                                                                                                                                                                                                                                                                                                                                                                                                                                                                                                                                                                                                                                                                                                                                                                                                                                                |
| Note: For some metrics – 'good' performance is considered | ed a higher score under the metric. For example, high utilisation rates are considered a sign of a functioning market where participants have access to the supports they need.                                                                                                                                                                                                                                                                                                                                                                                                                                                                                                                                                                                                                                                                                                                                                                                                                                                                                                                                                                                                                                                                                                                                                                                                                                                                                                                                                                                                                                                                                                                                                                                                                                                                                                                                                                                                                                                                                                                                                |
| For other metrics, a 'good' performance is considered     | ed a lower score under the metric. For example, a low provider concentration is considered a sign of a competitive market.                                                                                                                                                                                                                                                                                                                                                                                                                                                                                                                                                                                                                                                                                                                                                                                                                                                                                                                                                                                                                                                                                                                                                                                                                                                                                                                                                                                                                                                                                                                                                                                                                                                                                                                                                                                                                                                                                                                                                                                                     |
|                                                           |                                                                                                                                                                                                                                                                                                                                                                                                                                                                                                                                                                                                                                                                                                                                                                                                                                                                                                                                                                                                                                                                                                                                                                                                                                                                                                                                                                                                                                                                                                                                                                                                                                                                                                                                                                                                                                                                                                                                                                                                                                                                                                                                |