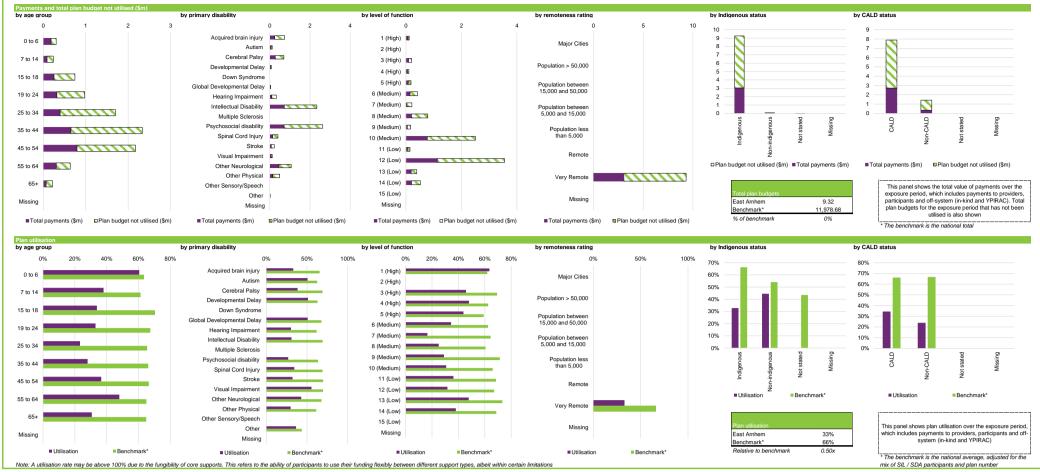

\* The benchmark is the unweighted national average

| Support | category | summary |
|---------|----------|---------|
|         |          |         |

| upport category         | Active participants with approved plans | Registered active providers | Participants<br>per provider | Provider concentration | Provider<br>growth | Provider<br>shrinkage | Total plan<br>budgets (\$m) | Payments (\$m) | Utilisation | Outcomes indicator on<br>choice and control | Has NDIS helped wi<br>choice and control |
|-------------------------|-----------------------------------------|-----------------------------|------------------------------|------------------------|--------------------|-----------------------|-----------------------------|----------------|-------------|---------------------------------------------|------------------------------------------|
| ore                     |                                         |                             |                              |                        |                    |                       |                             |                |             |                                             |                                          |
| Consumables             | 172                                     | 14                          | 12.3                         | 99%                    | 0%                 | 0%                    | 0.14                        | 0.06           | 43%         | 42%                                         | 33%                                      |
| Daily Activities        | 172                                     | 11                          | 15.6                         | 100%                   | 0%                 | 0%                    | 3.76                        | 1.28           | 34%         | 42%                                         | 33%                                      |
| Community               | 172                                     | 10                          | 17.2                         | 100%                   | 0%                 | 0%                    | 1.97                        | 0.47           | 24%         | 42%                                         | 33%                                      |
| Transport               | 166                                     | 6                           | 27.7                         | 100%                   | 0%                 | 0%                    | 0.19                        | 0.04           | 23%         | 42%                                         | 33%                                      |
| Core total              | 172                                     | 23                          | 7.5                          | 97%                    | 0%                 | 0%                    | 6.06                        | 1.85           | 31%         | 42%                                         | 33%                                      |
| apacity Building        |                                         |                             |                              |                        |                    |                       |                             |                |             |                                             |                                          |
| Daily Activities        | 175                                     | 19                          | 9.2                          | 93%                    | 17%                | 0%                    | 1.22                        | 0.36           | 30%         | 43%                                         | 34%                                      |
| Employment              | 32                                      | 1                           | 32.0                         | 100%                   | 0%                 | 0%                    | 0.06                        | + 0.01         | 15%         | 50%                                         | 21%                                      |
| Social and Civic        | 117                                     | 5                           | 23.4                         | 100%                   | 0%                 | 100%                  | 0.46                        | 0.05           | 10%         | 38%                                         | 27%                                      |
| Support Coordination    | 173                                     | 6                           | 28.8                         | 100%                   | 0%                 | 0%                    | 1.16                        | 0.64           | 55%         | 42%                                         | 34%                                      |
| Capacity Building total | 175                                     | 23                          | 7.6                          | 95%                    | 11%                | 0%                    | 3.00                        | 1.09           | 36%         | 43%                                         | 34%                                      |
| apital                  |                                         |                             |                              |                        |                    |                       |                             |                |             |                                             |                                          |
| Assistive Technology    | 52                                      | 6                           | 8.7                          | 100%                   | 50%                | 50%                   | 0.26                        | 0.12           | 44%         | 59%                                         | 53%                                      |
| Home Modifications      | 0                                       | 0                           | 0.0                          | 0%                     | 0%                 | 0%                    | 0.00                        | 0.00           | 0%          | 0%                                          | 0%                                       |
| Capital total           | 52                                      | 6                           | 8.7                          | 100%                   | 50%                | 50%                   | 0.26                        | 0.12           | 44%         | 59%                                         | 53%                                      |
| Missing                 | 0                                       | 0                           | 0.0                          | 0%                     | 0%                 | 0%                    | 0.00                        | 0.00           | 0%          | 0%                                          | 0%                                       |
| All support categories  | 175                                     | 38                          | 4.6                          | 91%                    | 14%                | 7%                    | 9.32                        | 3.06           | 33%         | 43%                                         | 34%                                      |

| Indicator definitions                                     |                                                                                                                                                                                                                                                                                                                                                                                                                                                                                                                                                                                                                                                                                                                                                                                                                                                                                                                                                                                                                                                                                                                                                                                                                                                                                                                                                                                                                                                                                                                                                                                                                                                                                                                                                                                                                                                                                                                                                                                                                                                                                                                                |
|-----------------------------------------------------------|--------------------------------------------------------------------------------------------------------------------------------------------------------------------------------------------------------------------------------------------------------------------------------------------------------------------------------------------------------------------------------------------------------------------------------------------------------------------------------------------------------------------------------------------------------------------------------------------------------------------------------------------------------------------------------------------------------------------------------------------------------------------------------------------------------------------------------------------------------------------------------------------------------------------------------------------------------------------------------------------------------------------------------------------------------------------------------------------------------------------------------------------------------------------------------------------------------------------------------------------------------------------------------------------------------------------------------------------------------------------------------------------------------------------------------------------------------------------------------------------------------------------------------------------------------------------------------------------------------------------------------------------------------------------------------------------------------------------------------------------------------------------------------------------------------------------------------------------------------------------------------------------------------------------------------------------------------------------------------------------------------------------------------------------------------------------------------------------------------------------------------|
| Indicator definitions                                     |                                                                                                                                                                                                                                                                                                                                                                                                                                                                                                                                                                                                                                                                                                                                                                                                                                                                                                                                                                                                                                                                                                                                                                                                                                                                                                                                                                                                                                                                                                                                                                                                                                                                                                                                                                                                                                                                                                                                                                                                                                                                                                                                |
| Active participants with approved plans                   | Number of active participants who have an approved plan and reside in the district / have supports relating to the support category in their plan                                                                                                                                                                                                                                                                                                                                                                                                                                                                                                                                                                                                                                                                                                                                                                                                                                                                                                                                                                                                                                                                                                                                                                                                                                                                                                                                                                                                                                                                                                                                                                                                                                                                                                                                                                                                                                                                                                                                                                              |
| Active participants with approved plans                   | Number of active participants who have an approved pian and reside in the district / have support category in their plan                                                                                                                                                                                                                                                                                                                                                                                                                                                                                                                                                                                                                                                                                                                                                                                                                                                                                                                                                                                                                                                                                                                                                                                                                                                                                                                                                                                                                                                                                                                                                                                                                                                                                                                                                                                                                                                                                                                                                                                                       |
| Registered active providers                               | Number of registered service providers that have provided a support to a participant within the district / support category, over the exposure period                                                                                                                                                                                                                                                                                                                                                                                                                                                                                                                                                                                                                                                                                                                                                                                                                                                                                                                                                                                                                                                                                                                                                                                                                                                                                                                                                                                                                                                                                                                                                                                                                                                                                                                                                                                                                                                                                                                                                                          |
| Participants per provider                                 | National or legislation service in that have provided a support or a participant, within the exposure period.  Ratio between the number of active participants and the number of resistered service providers.                                                                                                                                                                                                                                                                                                                                                                                                                                                                                                                                                                                                                                                                                                                                                                                                                                                                                                                                                                                                                                                                                                                                                                                                                                                                                                                                                                                                                                                                                                                                                                                                                                                                                                                                                                                                                                                                                                                 |
| Provider concentration                                    | Proportion of provider participants all the familiary of registered service providers                                                                                                                                                                                                                                                                                                                                                                                                                                                                                                                                                                                                                                                                                                                                                                                                                                                                                                                                                                                                                                                                                                                                                                                                                                                                                                                                                                                                                                                                                                                                                                                                                                                                                                                                                                                                                                                                                                                                                                                                                                          |
| Provider growth                                           | Proportion of providers for which payments have grown by more than 100% compared to the previous exposure period. Only providers that received more than \$10k in payments in both exposure periods have been considered                                                                                                                                                                                                                                                                                                                                                                                                                                                                                                                                                                                                                                                                                                                                                                                                                                                                                                                                                                                                                                                                                                                                                                                                                                                                                                                                                                                                                                                                                                                                                                                                                                                                                                                                                                                                                                                                                                       |
| Provider shrinkage                                        | Proportion of providers for which payments have shrunk by more than 25% compared to the previous exposure period. Only providers that received more than \$10k in payments in both exposure periods have been considered                                                                                                                                                                                                                                                                                                                                                                                                                                                                                                                                                                                                                                                                                                                                                                                                                                                                                                                                                                                                                                                                                                                                                                                                                                                                                                                                                                                                                                                                                                                                                                                                                                                                                                                                                                                                                                                                                                       |
| Trovidor offiningo                                        | 1 Sportion of protection in this registration in the state of the stat |
| Total plan budgets                                        | Value of supports committed in participant plans for the exposure period                                                                                                                                                                                                                                                                                                                                                                                                                                                                                                                                                                                                                                                                                                                                                                                                                                                                                                                                                                                                                                                                                                                                                                                                                                                                                                                                                                                                                                                                                                                                                                                                                                                                                                                                                                                                                                                                                                                                                                                                                                                       |
| Payments                                                  | Value of all payments over the exosure period, including payments to providers, payments to participants, and off-system payments (in-kind and Younger People In Residential Aged Care (YPIRACI))                                                                                                                                                                                                                                                                                                                                                                                                                                                                                                                                                                                                                                                                                                                                                                                                                                                                                                                                                                                                                                                                                                                                                                                                                                                                                                                                                                                                                                                                                                                                                                                                                                                                                                                                                                                                                                                                                                                              |
| Utilisation                                               | Ratio between payments and total plan budgets                                                                                                                                                                                                                                                                                                                                                                                                                                                                                                                                                                                                                                                                                                                                                                                                                                                                                                                                                                                                                                                                                                                                                                                                                                                                                                                                                                                                                                                                                                                                                                                                                                                                                                                                                                                                                                                                                                                                                                                                                                                                                  |
| o tilloution                                              | Tuto outroon paymona and total pain rought                                                                                                                                                                                                                                                                                                                                                                                                                                                                                                                                                                                                                                                                                                                                                                                                                                                                                                                                                                                                                                                                                                                                                                                                                                                                                                                                                                                                                                                                                                                                                                                                                                                                                                                                                                                                                                                                                                                                                                                                                                                                                     |
| Outcomes indicator on choice and control                  | Proportion of participants who reported in their most recent outcomes survey that they choose who supports them                                                                                                                                                                                                                                                                                                                                                                                                                                                                                                                                                                                                                                                                                                                                                                                                                                                                                                                                                                                                                                                                                                                                                                                                                                                                                                                                                                                                                                                                                                                                                                                                                                                                                                                                                                                                                                                                                                                                                                                                                |
| Has NDIS helped with choice and control?                  | Proportion of participants who reported in their most recent outcomes survey that the NDIS has helped with choice and control                                                                                                                                                                                                                                                                                                                                                                                                                                                                                                                                                                                                                                                                                                                                                                                                                                                                                                                                                                                                                                                                                                                                                                                                                                                                                                                                                                                                                                                                                                                                                                                                                                                                                                                                                                                                                                                                                                                                                                                                  |
|                                                           |                                                                                                                                                                                                                                                                                                                                                                                                                                                                                                                                                                                                                                                                                                                                                                                                                                                                                                                                                                                                                                                                                                                                                                                                                                                                                                                                                                                                                                                                                                                                                                                                                                                                                                                                                                                                                                                                                                                                                                                                                                                                                                                                |
|                                                           | The green dots indicate the top 10% of districts / support categories when ranked by performance against benchmark for the given metric – in other words – performing relatively well under the metric under consideration                                                                                                                                                                                                                                                                                                                                                                                                                                                                                                                                                                                                                                                                                                                                                                                                                                                                                                                                                                                                                                                                                                                                                                                                                                                                                                                                                                                                                                                                                                                                                                                                                                                                                                                                                                                                                                                                                                     |
|                                                           | The red dots indicate the bottom 10% of districts / support categories when ranked by performance against benchmark for the given metric – in other words – performing relatively poorly under the metric under consideration                                                                                                                                                                                                                                                                                                                                                                                                                                                                                                                                                                                                                                                                                                                                                                                                                                                                                                                                                                                                                                                                                                                                                                                                                                                                                                                                                                                                                                                                                                                                                                                                                                                                                                                                                                                                                                                                                                  |
|                                                           |                                                                                                                                                                                                                                                                                                                                                                                                                                                                                                                                                                                                                                                                                                                                                                                                                                                                                                                                                                                                                                                                                                                                                                                                                                                                                                                                                                                                                                                                                                                                                                                                                                                                                                                                                                                                                                                                                                                                                                                                                                                                                                                                |
| Note: For some metrics – 'good' performance is considered | ed a higher score under the metric. For example, high utilisation rates are considered a sign of a functioning market where participants have access to the supports they need.                                                                                                                                                                                                                                                                                                                                                                                                                                                                                                                                                                                                                                                                                                                                                                                                                                                                                                                                                                                                                                                                                                                                                                                                                                                                                                                                                                                                                                                                                                                                                                                                                                                                                                                                                                                                                                                                                                                                                |
| For other metrics, a 'good' performance is considered     | ed a lower score under the metric. For example, a low provider concentration is considered a sign of a competitive market.                                                                                                                                                                                                                                                                                                                                                                                                                                                                                                                                                                                                                                                                                                                                                                                                                                                                                                                                                                                                                                                                                                                                                                                                                                                                                                                                                                                                                                                                                                                                                                                                                                                                                                                                                                                                                                                                                                                                                                                                     |
|                                                           |                                                                                                                                                                                                                                                                                                                                                                                                                                                                                                                                                                                                                                                                                                                                                                                                                                                                                                                                                                                                                                                                                                                                                                                                                                                                                                                                                                                                                                                                                                                                                                                                                                                                                                                                                                                                                                                                                                                                                                                                                                                                                                                                |