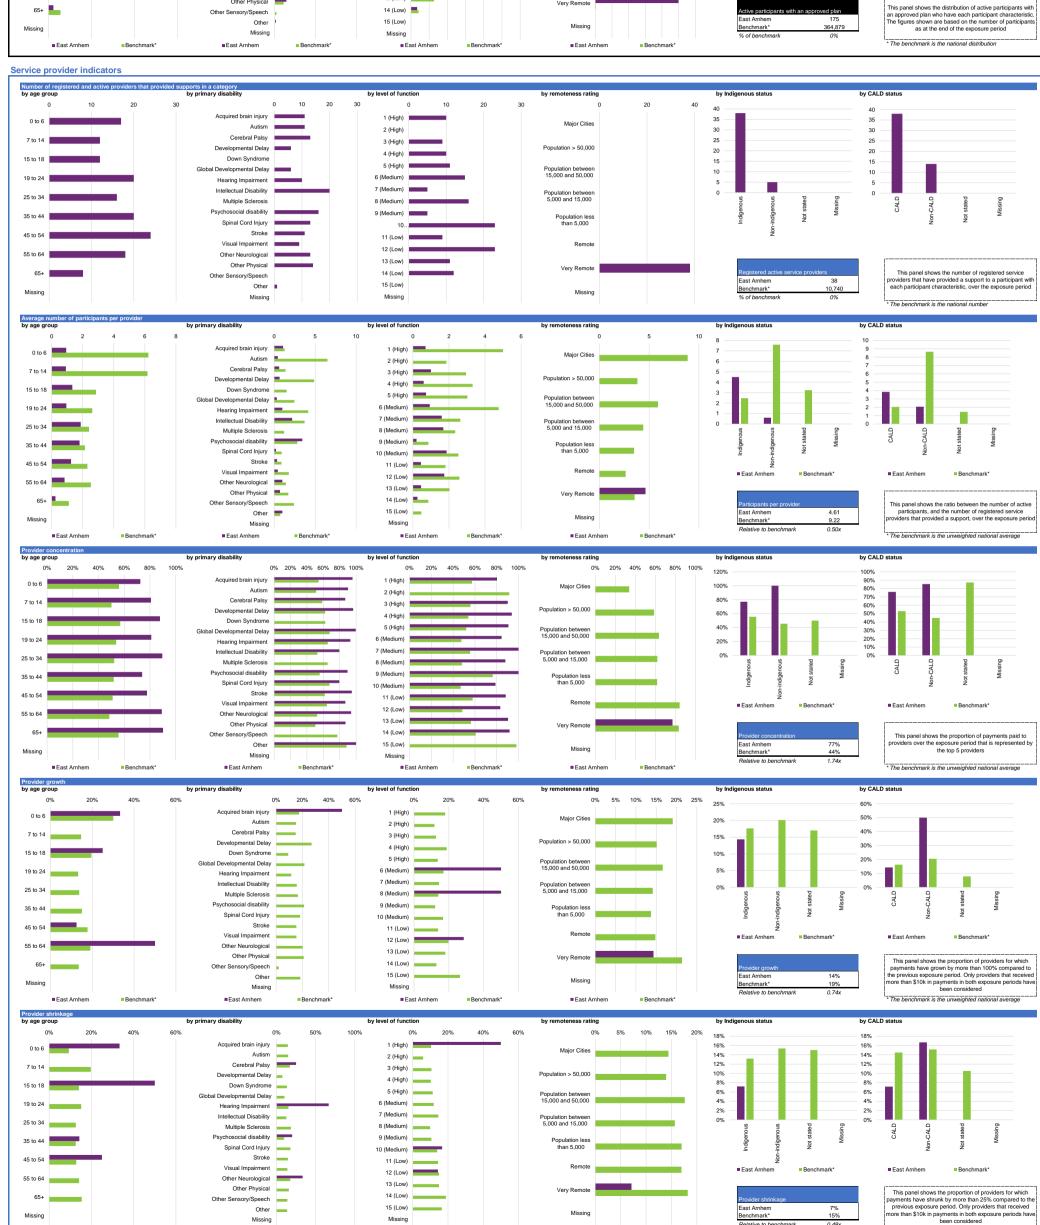

| Indicator definitions                                     |                                                                                                                                                                                                                                                                                                                                                                                                                                                                                                                                                                                                                                                                                                                                                                                                                                                                                                                                                                                                                                                                                                                                                                                                                                                                                                                                                                                                                                                                                                                                                                                                                                                                                                                                                                                                                                                                                                                                                                                                                                                                                                                                |
|-----------------------------------------------------------|--------------------------------------------------------------------------------------------------------------------------------------------------------------------------------------------------------------------------------------------------------------------------------------------------------------------------------------------------------------------------------------------------------------------------------------------------------------------------------------------------------------------------------------------------------------------------------------------------------------------------------------------------------------------------------------------------------------------------------------------------------------------------------------------------------------------------------------------------------------------------------------------------------------------------------------------------------------------------------------------------------------------------------------------------------------------------------------------------------------------------------------------------------------------------------------------------------------------------------------------------------------------------------------------------------------------------------------------------------------------------------------------------------------------------------------------------------------------------------------------------------------------------------------------------------------------------------------------------------------------------------------------------------------------------------------------------------------------------------------------------------------------------------------------------------------------------------------------------------------------------------------------------------------------------------------------------------------------------------------------------------------------------------------------------------------------------------------------------------------------------------|
| Indicator definitions                                     |                                                                                                                                                                                                                                                                                                                                                                                                                                                                                                                                                                                                                                                                                                                                                                                                                                                                                                                                                                                                                                                                                                                                                                                                                                                                                                                                                                                                                                                                                                                                                                                                                                                                                                                                                                                                                                                                                                                                                                                                                                                                                                                                |
| Active participants with approved plans                   | Number of active participants who have an approved plan and reside in the district / have supports relating to the support category in their plan                                                                                                                                                                                                                                                                                                                                                                                                                                                                                                                                                                                                                                                                                                                                                                                                                                                                                                                                                                                                                                                                                                                                                                                                                                                                                                                                                                                                                                                                                                                                                                                                                                                                                                                                                                                                                                                                                                                                                                              |
| Active participants with approved plans                   | Number of active participants who have an approved pian and reside in the district / have support category in their plan                                                                                                                                                                                                                                                                                                                                                                                                                                                                                                                                                                                                                                                                                                                                                                                                                                                                                                                                                                                                                                                                                                                                                                                                                                                                                                                                                                                                                                                                                                                                                                                                                                                                                                                                                                                                                                                                                                                                                                                                       |
| Registered active providers                               | Number of registered service providers that have provided a support to a participant within the district / support category, over the exposure period                                                                                                                                                                                                                                                                                                                                                                                                                                                                                                                                                                                                                                                                                                                                                                                                                                                                                                                                                                                                                                                                                                                                                                                                                                                                                                                                                                                                                                                                                                                                                                                                                                                                                                                                                                                                                                                                                                                                                                          |
| Participants per provider                                 | National or legislation service in that have provided a support or a participant, within the exposure period.  Ratio between the number of active participants and the number of resistered service providers.                                                                                                                                                                                                                                                                                                                                                                                                                                                                                                                                                                                                                                                                                                                                                                                                                                                                                                                                                                                                                                                                                                                                                                                                                                                                                                                                                                                                                                                                                                                                                                                                                                                                                                                                                                                                                                                                                                                 |
| Provider concentration                                    | Proportion of provider participants all the familiary of registered service providers                                                                                                                                                                                                                                                                                                                                                                                                                                                                                                                                                                                                                                                                                                                                                                                                                                                                                                                                                                                                                                                                                                                                                                                                                                                                                                                                                                                                                                                                                                                                                                                                                                                                                                                                                                                                                                                                                                                                                                                                                                          |
| Provider growth                                           | Proportion of providers for which payments have grown by more than 100% compared to the previous exposure period. Only providers that received more than \$10k in payments in both exposure periods have been considered                                                                                                                                                                                                                                                                                                                                                                                                                                                                                                                                                                                                                                                                                                                                                                                                                                                                                                                                                                                                                                                                                                                                                                                                                                                                                                                                                                                                                                                                                                                                                                                                                                                                                                                                                                                                                                                                                                       |
| Provider shrinkage                                        | Proportion of providers for which payments have shrunk by more than 25% compared to the previous exposure period. Only providers that received more than \$10k in payments in both exposure periods have been considered                                                                                                                                                                                                                                                                                                                                                                                                                                                                                                                                                                                                                                                                                                                                                                                                                                                                                                                                                                                                                                                                                                                                                                                                                                                                                                                                                                                                                                                                                                                                                                                                                                                                                                                                                                                                                                                                                                       |
| Trovidor offiningo                                        | 1 Sportion of protection in this registration in the state of the stat |
| Total plan budgets                                        | Value of supports committed in participant plans for the exposure period                                                                                                                                                                                                                                                                                                                                                                                                                                                                                                                                                                                                                                                                                                                                                                                                                                                                                                                                                                                                                                                                                                                                                                                                                                                                                                                                                                                                                                                                                                                                                                                                                                                                                                                                                                                                                                                                                                                                                                                                                                                       |
| Payments                                                  | Value of all payments over the exosure period, including payments to providers, payments to participants, and off-system payments (in-kind and Younger People In Residential Aged Care (YPIRACI))                                                                                                                                                                                                                                                                                                                                                                                                                                                                                                                                                                                                                                                                                                                                                                                                                                                                                                                                                                                                                                                                                                                                                                                                                                                                                                                                                                                                                                                                                                                                                                                                                                                                                                                                                                                                                                                                                                                              |
| Utilisation                                               | Ratio between payments and total plan budgets                                                                                                                                                                                                                                                                                                                                                                                                                                                                                                                                                                                                                                                                                                                                                                                                                                                                                                                                                                                                                                                                                                                                                                                                                                                                                                                                                                                                                                                                                                                                                                                                                                                                                                                                                                                                                                                                                                                                                                                                                                                                                  |
| o tilloution                                              | Tuto outroon paymona and total pain rought                                                                                                                                                                                                                                                                                                                                                                                                                                                                                                                                                                                                                                                                                                                                                                                                                                                                                                                                                                                                                                                                                                                                                                                                                                                                                                                                                                                                                                                                                                                                                                                                                                                                                                                                                                                                                                                                                                                                                                                                                                                                                     |
| Outcomes indicator on choice and control                  | Proportion of participants who reported in their most recent outcomes survey that they choose who supports them                                                                                                                                                                                                                                                                                                                                                                                                                                                                                                                                                                                                                                                                                                                                                                                                                                                                                                                                                                                                                                                                                                                                                                                                                                                                                                                                                                                                                                                                                                                                                                                                                                                                                                                                                                                                                                                                                                                                                                                                                |
| Has NDIS helped with choice and control?                  | Proportion of participants who reported in their most recent outcomes survey that the NDIS has helped with choice and control                                                                                                                                                                                                                                                                                                                                                                                                                                                                                                                                                                                                                                                                                                                                                                                                                                                                                                                                                                                                                                                                                                                                                                                                                                                                                                                                                                                                                                                                                                                                                                                                                                                                                                                                                                                                                                                                                                                                                                                                  |
|                                                           |                                                                                                                                                                                                                                                                                                                                                                                                                                                                                                                                                                                                                                                                                                                                                                                                                                                                                                                                                                                                                                                                                                                                                                                                                                                                                                                                                                                                                                                                                                                                                                                                                                                                                                                                                                                                                                                                                                                                                                                                                                                                                                                                |
|                                                           | The green dots indicate the top 10% of districts / support categories when ranked by performance against benchmark for the given metric – in other words – performing relatively well under the metric under consideration                                                                                                                                                                                                                                                                                                                                                                                                                                                                                                                                                                                                                                                                                                                                                                                                                                                                                                                                                                                                                                                                                                                                                                                                                                                                                                                                                                                                                                                                                                                                                                                                                                                                                                                                                                                                                                                                                                     |
|                                                           | The red dots indicate the bottom 10% of districts / support categories when ranked by performance against benchmark for the given metric – in other words – performing relatively poorly under the metric under consideration                                                                                                                                                                                                                                                                                                                                                                                                                                                                                                                                                                                                                                                                                                                                                                                                                                                                                                                                                                                                                                                                                                                                                                                                                                                                                                                                                                                                                                                                                                                                                                                                                                                                                                                                                                                                                                                                                                  |
|                                                           |                                                                                                                                                                                                                                                                                                                                                                                                                                                                                                                                                                                                                                                                                                                                                                                                                                                                                                                                                                                                                                                                                                                                                                                                                                                                                                                                                                                                                                                                                                                                                                                                                                                                                                                                                                                                                                                                                                                                                                                                                                                                                                                                |
| Note: For some metrics – 'good' performance is considered | ed a higher score under the metric. For example, high utilisation rates are considered a sign of a functioning market where participants have access to the supports they need.                                                                                                                                                                                                                                                                                                                                                                                                                                                                                                                                                                                                                                                                                                                                                                                                                                                                                                                                                                                                                                                                                                                                                                                                                                                                                                                                                                                                                                                                                                                                                                                                                                                                                                                                                                                                                                                                                                                                                |
| For other metrics, a 'good' performance is considered     | ed a lower score under the metric. For example, a low provider concentration is considered a sign of a competitive market.                                                                                                                                                                                                                                                                                                                                                                                                                                                                                                                                                                                                                                                                                                                                                                                                                                                                                                                                                                                                                                                                                                                                                                                                                                                                                                                                                                                                                                                                                                                                                                                                                                                                                                                                                                                                                                                                                                                                                                                                     |
|                                                           |                                                                                                                                                                                                                                                                                                                                                                                                                                                                                                                                                                                                                                                                                                                                                                                                                                                                                                                                                                                                                                                                                                                                                                                                                                                                                                                                                                                                                                                                                                                                                                                                                                                                                                                                                                                                                                                                                                                                                                                                                                                                                                                                |

| Indicator definitions                                                                                                       |                                                                                                                                                                                                                                                                                                                                                                                                                                                                                                                                                                                                                                                                                                                                                                                                                                                                                                          |
|-----------------------------------------------------------------------------------------------------------------------------|----------------------------------------------------------------------------------------------------------------------------------------------------------------------------------------------------------------------------------------------------------------------------------------------------------------------------------------------------------------------------------------------------------------------------------------------------------------------------------------------------------------------------------------------------------------------------------------------------------------------------------------------------------------------------------------------------------------------------------------------------------------------------------------------------------------------------------------------------------------------------------------------------------|
| Active participants with approved plans                                                                                     | Number of active participants who have an approved plan and reside in the district / have supports relating to the support category in their plan                                                                                                                                                                                                                                                                                                                                                                                                                                                                                                                                                                                                                                                                                                                                                        |
| Registered active providers<br>Participants per provider<br>Provider concentration<br>Provider growth<br>Provider shrinkage | Number of registered service providers that have provided a support to a participant within the district / support category, over the exposure period Ratio between the number of active participants and the number of registered service providers providers and the number of active participants and the number of registered service providers providers providers that were paid to the top 10 providers by providers to the top 10 providers by providers that providers for which payments have grown by more than 100% compared to the previous exposure period. Only providers that received more than \$10k in payments in both exposure periods have been considered Proportion of providers by which payments have shrunk by more than 25% compared to the previous exposure period. Only providers that received more than \$10k in payments in both exposure periods have been considered |
| Total plan budgets<br>Payments<br>Utilisation                                                                               | Value of supports committed in participant plans for the exposure period  Value of all payments over the exposure period. Including payments to providers, payments to participants, and off-system payments (in-kind and Younger People In Residential Aged Care (YPIRACI))  Ratio between payments and total plan budgets                                                                                                                                                                                                                                                                                                                                                                                                                                                                                                                                                                              |
| Outcomes indicator on choice and control Has NDIS helped with choice and control?                                           | Proportion of participants who reported in their most recent outcomes survey that they choose who supports them Proportion of participants who reported in their most recent outcomes survey that the NDIS has helped with choice and control                                                                                                                                                                                                                                                                                                                                                                                                                                                                                                                                                                                                                                                            |
| •                                                                                                                           | The green dots indicate the top 10% of districts / support categories when ranked by performance against benchmark for the given metric – in other words – performing relatively well under the metric under consideration The red dots indicate the bottom 10% of districts / support categories when ranked by performance against benchmark for the given metric – in other words – performing relatively poorly under the metric under consideration                                                                                                                                                                                                                                                                                                                                                                                                                                                 |
|                                                                                                                             | d a higher score under the metric. For example, high utilisation rates are considered a sign of a functioning market where participants have access to the supports they need. dered a lower score under the metric. For example, a low provider concentration is considered a sign of a competitive market.                                                                                                                                                                                                                                                                                                                                                                                                                                                                                                                                                                                             |