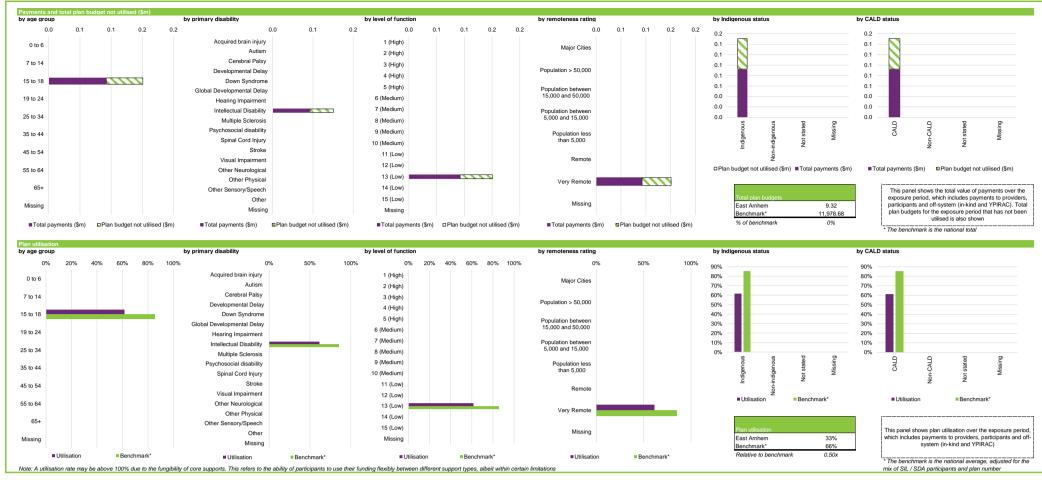

| Indicator definitions                                     |                                                                                                                                                                                                                                                                                                                                                                                                                                                                                                                                                                                                                                                                                                                                                                                                                                                                                                                                                                                                                                                                                                                                                                                                                                                                                                                                                                                                                                                                                                                                                                                                                                                                                                                                                                                                                                                                                                                                                                                                                                                                                                                                |
|-----------------------------------------------------------|--------------------------------------------------------------------------------------------------------------------------------------------------------------------------------------------------------------------------------------------------------------------------------------------------------------------------------------------------------------------------------------------------------------------------------------------------------------------------------------------------------------------------------------------------------------------------------------------------------------------------------------------------------------------------------------------------------------------------------------------------------------------------------------------------------------------------------------------------------------------------------------------------------------------------------------------------------------------------------------------------------------------------------------------------------------------------------------------------------------------------------------------------------------------------------------------------------------------------------------------------------------------------------------------------------------------------------------------------------------------------------------------------------------------------------------------------------------------------------------------------------------------------------------------------------------------------------------------------------------------------------------------------------------------------------------------------------------------------------------------------------------------------------------------------------------------------------------------------------------------------------------------------------------------------------------------------------------------------------------------------------------------------------------------------------------------------------------------------------------------------------|
| Indicator definitions                                     |                                                                                                                                                                                                                                                                                                                                                                                                                                                                                                                                                                                                                                                                                                                                                                                                                                                                                                                                                                                                                                                                                                                                                                                                                                                                                                                                                                                                                                                                                                                                                                                                                                                                                                                                                                                                                                                                                                                                                                                                                                                                                                                                |
| Active participants with approved plans                   | Number of active participants who have an approved plan and reside in the district / have supports relating to the support category in their plan                                                                                                                                                                                                                                                                                                                                                                                                                                                                                                                                                                                                                                                                                                                                                                                                                                                                                                                                                                                                                                                                                                                                                                                                                                                                                                                                                                                                                                                                                                                                                                                                                                                                                                                                                                                                                                                                                                                                                                              |
| Active participants with approved plans                   | Number of active participants who have an approved pian and reside in the district / have support category in their plan                                                                                                                                                                                                                                                                                                                                                                                                                                                                                                                                                                                                                                                                                                                                                                                                                                                                                                                                                                                                                                                                                                                                                                                                                                                                                                                                                                                                                                                                                                                                                                                                                                                                                                                                                                                                                                                                                                                                                                                                       |
| Registered active providers                               | Number of registered service providers that have provided a support to a participant within the district / support category, over the exposure period                                                                                                                                                                                                                                                                                                                                                                                                                                                                                                                                                                                                                                                                                                                                                                                                                                                                                                                                                                                                                                                                                                                                                                                                                                                                                                                                                                                                                                                                                                                                                                                                                                                                                                                                                                                                                                                                                                                                                                          |
| Participants per provider                                 | National or legislation service in that have provided a support or a participant, within the exposure period.  Ratio between the number of active participants and the number of resistered service providers.                                                                                                                                                                                                                                                                                                                                                                                                                                                                                                                                                                                                                                                                                                                                                                                                                                                                                                                                                                                                                                                                                                                                                                                                                                                                                                                                                                                                                                                                                                                                                                                                                                                                                                                                                                                                                                                                                                                 |
| Provider concentration                                    | Proportion of provider participants all the familiary of registered service providers                                                                                                                                                                                                                                                                                                                                                                                                                                                                                                                                                                                                                                                                                                                                                                                                                                                                                                                                                                                                                                                                                                                                                                                                                                                                                                                                                                                                                                                                                                                                                                                                                                                                                                                                                                                                                                                                                                                                                                                                                                          |
| Provider growth                                           | Proportion of providers for which payments have grown by more than 100% compared to the previous exposure period. Only providers that received more than \$10k in payments in both exposure periods have been considered                                                                                                                                                                                                                                                                                                                                                                                                                                                                                                                                                                                                                                                                                                                                                                                                                                                                                                                                                                                                                                                                                                                                                                                                                                                                                                                                                                                                                                                                                                                                                                                                                                                                                                                                                                                                                                                                                                       |
| Provider shrinkage                                        | Proportion of providers for which payments have shrunk by more than 25% compared to the previous exposure period. Only providers that received more than \$10k in payments in both exposure periods have been considered                                                                                                                                                                                                                                                                                                                                                                                                                                                                                                                                                                                                                                                                                                                                                                                                                                                                                                                                                                                                                                                                                                                                                                                                                                                                                                                                                                                                                                                                                                                                                                                                                                                                                                                                                                                                                                                                                                       |
| Trovidor offiningo                                        | 1 Sportion of protection in this registration in the state of the stat |
| Total plan budgets                                        | Value of supports committed in participant plans for the exposure period                                                                                                                                                                                                                                                                                                                                                                                                                                                                                                                                                                                                                                                                                                                                                                                                                                                                                                                                                                                                                                                                                                                                                                                                                                                                                                                                                                                                                                                                                                                                                                                                                                                                                                                                                                                                                                                                                                                                                                                                                                                       |
| Payments                                                  | Value of all payments over the exosure period, including payments to providers, payments to participants, and off-system payments (in-kind and Younger People In Residential Aged Care (YPIRACI))                                                                                                                                                                                                                                                                                                                                                                                                                                                                                                                                                                                                                                                                                                                                                                                                                                                                                                                                                                                                                                                                                                                                                                                                                                                                                                                                                                                                                                                                                                                                                                                                                                                                                                                                                                                                                                                                                                                              |
| Utilisation                                               | Ratio between payments and total plan budgets                                                                                                                                                                                                                                                                                                                                                                                                                                                                                                                                                                                                                                                                                                                                                                                                                                                                                                                                                                                                                                                                                                                                                                                                                                                                                                                                                                                                                                                                                                                                                                                                                                                                                                                                                                                                                                                                                                                                                                                                                                                                                  |
| o tilloution                                              | Tuto outroon paymona and total pain rought                                                                                                                                                                                                                                                                                                                                                                                                                                                                                                                                                                                                                                                                                                                                                                                                                                                                                                                                                                                                                                                                                                                                                                                                                                                                                                                                                                                                                                                                                                                                                                                                                                                                                                                                                                                                                                                                                                                                                                                                                                                                                     |
| Outcomes indicator on choice and control                  | Proportion of participants who reported in their most recent outcomes survey that they choose who supports them                                                                                                                                                                                                                                                                                                                                                                                                                                                                                                                                                                                                                                                                                                                                                                                                                                                                                                                                                                                                                                                                                                                                                                                                                                                                                                                                                                                                                                                                                                                                                                                                                                                                                                                                                                                                                                                                                                                                                                                                                |
| Has NDIS helped with choice and control?                  | Proportion of participants who reported in their most recent outcomes survey that the NDIS has helped with choice and control                                                                                                                                                                                                                                                                                                                                                                                                                                                                                                                                                                                                                                                                                                                                                                                                                                                                                                                                                                                                                                                                                                                                                                                                                                                                                                                                                                                                                                                                                                                                                                                                                                                                                                                                                                                                                                                                                                                                                                                                  |
|                                                           |                                                                                                                                                                                                                                                                                                                                                                                                                                                                                                                                                                                                                                                                                                                                                                                                                                                                                                                                                                                                                                                                                                                                                                                                                                                                                                                                                                                                                                                                                                                                                                                                                                                                                                                                                                                                                                                                                                                                                                                                                                                                                                                                |
|                                                           | The green dots indicate the top 10% of districts / support categories when ranked by performance against benchmark for the given metric – in other words – performing relatively well under the metric under consideration                                                                                                                                                                                                                                                                                                                                                                                                                                                                                                                                                                                                                                                                                                                                                                                                                                                                                                                                                                                                                                                                                                                                                                                                                                                                                                                                                                                                                                                                                                                                                                                                                                                                                                                                                                                                                                                                                                     |
|                                                           | The red dots indicate the bottom 10% of districts / support categories when ranked by performance against benchmark for the given metric – in other words – performing relatively poorly under the metric under consideration                                                                                                                                                                                                                                                                                                                                                                                                                                                                                                                                                                                                                                                                                                                                                                                                                                                                                                                                                                                                                                                                                                                                                                                                                                                                                                                                                                                                                                                                                                                                                                                                                                                                                                                                                                                                                                                                                                  |
|                                                           |                                                                                                                                                                                                                                                                                                                                                                                                                                                                                                                                                                                                                                                                                                                                                                                                                                                                                                                                                                                                                                                                                                                                                                                                                                                                                                                                                                                                                                                                                                                                                                                                                                                                                                                                                                                                                                                                                                                                                                                                                                                                                                                                |
| Note: For some metrics – 'good' performance is considered | ed a higher score under the metric. For example, high utilisation rates are considered a sign of a functioning market where participants have access to the supports they need.                                                                                                                                                                                                                                                                                                                                                                                                                                                                                                                                                                                                                                                                                                                                                                                                                                                                                                                                                                                                                                                                                                                                                                                                                                                                                                                                                                                                                                                                                                                                                                                                                                                                                                                                                                                                                                                                                                                                                |
| For other metrics, a 'good' performance is considered     | ed a lower score under the metric. For example, a low provider concentration is considered a sign of a competitive market.                                                                                                                                                                                                                                                                                                                                                                                                                                                                                                                                                                                                                                                                                                                                                                                                                                                                                                                                                                                                                                                                                                                                                                                                                                                                                                                                                                                                                                                                                                                                                                                                                                                                                                                                                                                                                                                                                                                                                                                                     |
|                                                           |                                                                                                                                                                                                                                                                                                                                                                                                                                                                                                                                                                                                                                                                                                                                                                                                                                                                                                                                                                                                                                                                                                                                                                                                                                                                                                                                                                                                                                                                                                                                                                                                                                                                                                                                                                                                                                                                                                                                                                                                                                                                                                                                |