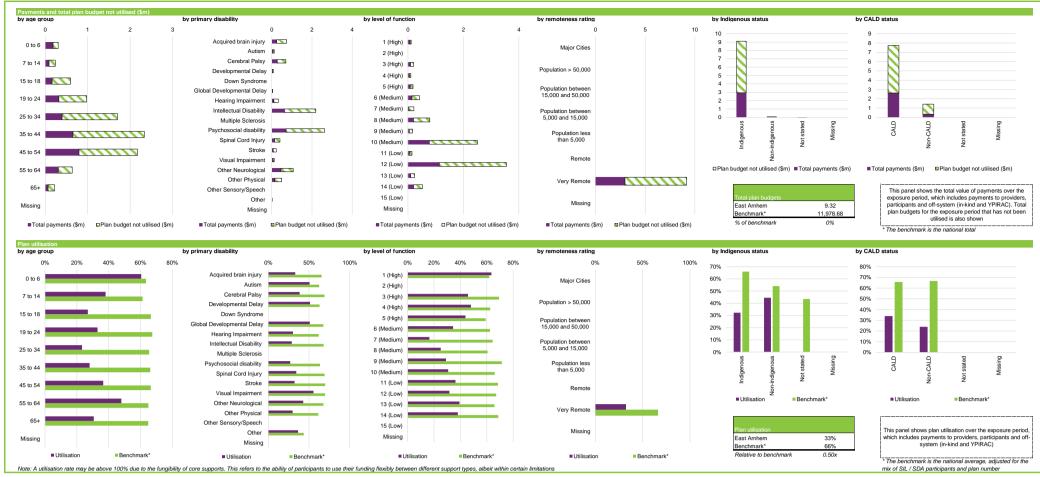

| Indicator definitions                                     |                                                                                                                                                                                                                                                                                                                                                                                                                                                                                                                                                                                                                                                                                                                                                                                                                                                                                                                                                                                                                                                                                                                                                                                                                                                                                                                                                                                                                                                                                                                                                                                                                                                                                                                                                                                                                                                                                                                                                                                                                                                                                                                                |
|-----------------------------------------------------------|--------------------------------------------------------------------------------------------------------------------------------------------------------------------------------------------------------------------------------------------------------------------------------------------------------------------------------------------------------------------------------------------------------------------------------------------------------------------------------------------------------------------------------------------------------------------------------------------------------------------------------------------------------------------------------------------------------------------------------------------------------------------------------------------------------------------------------------------------------------------------------------------------------------------------------------------------------------------------------------------------------------------------------------------------------------------------------------------------------------------------------------------------------------------------------------------------------------------------------------------------------------------------------------------------------------------------------------------------------------------------------------------------------------------------------------------------------------------------------------------------------------------------------------------------------------------------------------------------------------------------------------------------------------------------------------------------------------------------------------------------------------------------------------------------------------------------------------------------------------------------------------------------------------------------------------------------------------------------------------------------------------------------------------------------------------------------------------------------------------------------------|
| Indicator definitions                                     |                                                                                                                                                                                                                                                                                                                                                                                                                                                                                                                                                                                                                                                                                                                                                                                                                                                                                                                                                                                                                                                                                                                                                                                                                                                                                                                                                                                                                                                                                                                                                                                                                                                                                                                                                                                                                                                                                                                                                                                                                                                                                                                                |
| Active participants with approved plans                   | Number of active participants who have an approved plan and reside in the district / have supports relating to the support category in their plan                                                                                                                                                                                                                                                                                                                                                                                                                                                                                                                                                                                                                                                                                                                                                                                                                                                                                                                                                                                                                                                                                                                                                                                                                                                                                                                                                                                                                                                                                                                                                                                                                                                                                                                                                                                                                                                                                                                                                                              |
| Active participants with approved plans                   | Number of active participants who have an approved pian and reside in the district / have support category in their plan                                                                                                                                                                                                                                                                                                                                                                                                                                                                                                                                                                                                                                                                                                                                                                                                                                                                                                                                                                                                                                                                                                                                                                                                                                                                                                                                                                                                                                                                                                                                                                                                                                                                                                                                                                                                                                                                                                                                                                                                       |
| Registered active providers                               | Number of registered service providers that have provided a support to a participant within the district / support category, over the exposure period                                                                                                                                                                                                                                                                                                                                                                                                                                                                                                                                                                                                                                                                                                                                                                                                                                                                                                                                                                                                                                                                                                                                                                                                                                                                                                                                                                                                                                                                                                                                                                                                                                                                                                                                                                                                                                                                                                                                                                          |
| Participants per provider                                 | National or legislation service in that have provided a support or a participant, within the exposure period.  Ratio between the number of active participants and the number of resistered service providers.                                                                                                                                                                                                                                                                                                                                                                                                                                                                                                                                                                                                                                                                                                                                                                                                                                                                                                                                                                                                                                                                                                                                                                                                                                                                                                                                                                                                                                                                                                                                                                                                                                                                                                                                                                                                                                                                                                                 |
| Provider concentration                                    | Proportion of provider participants all the familiary of registered service providers                                                                                                                                                                                                                                                                                                                                                                                                                                                                                                                                                                                                                                                                                                                                                                                                                                                                                                                                                                                                                                                                                                                                                                                                                                                                                                                                                                                                                                                                                                                                                                                                                                                                                                                                                                                                                                                                                                                                                                                                                                          |
| Provider growth                                           | Proportion of providers for which payments have grown by more than 100% compared to the previous exposure period. Only providers that received more than \$10k in payments in both exposure periods have been considered                                                                                                                                                                                                                                                                                                                                                                                                                                                                                                                                                                                                                                                                                                                                                                                                                                                                                                                                                                                                                                                                                                                                                                                                                                                                                                                                                                                                                                                                                                                                                                                                                                                                                                                                                                                                                                                                                                       |
| Provider shrinkage                                        | Proportion of providers for which payments have shrunk by more than 25% compared to the previous exposure period. Only providers that received more than \$10k in payments in both exposure periods have been considered                                                                                                                                                                                                                                                                                                                                                                                                                                                                                                                                                                                                                                                                                                                                                                                                                                                                                                                                                                                                                                                                                                                                                                                                                                                                                                                                                                                                                                                                                                                                                                                                                                                                                                                                                                                                                                                                                                       |
| Trovidor offiningo                                        | 1 Sportion of protection in this registration in the state of the stat |
| Total plan budgets                                        | Value of supports committed in participant plans for the exposure period                                                                                                                                                                                                                                                                                                                                                                                                                                                                                                                                                                                                                                                                                                                                                                                                                                                                                                                                                                                                                                                                                                                                                                                                                                                                                                                                                                                                                                                                                                                                                                                                                                                                                                                                                                                                                                                                                                                                                                                                                                                       |
| Payments                                                  | Value of all payments over the exosure period, including payments to providers, payments to participants, and off-system payments (in-kind and Younger People In Residential Aged Care (YPIRACI))                                                                                                                                                                                                                                                                                                                                                                                                                                                                                                                                                                                                                                                                                                                                                                                                                                                                                                                                                                                                                                                                                                                                                                                                                                                                                                                                                                                                                                                                                                                                                                                                                                                                                                                                                                                                                                                                                                                              |
| Utilisation                                               | Ratio between payments and total plan budgets                                                                                                                                                                                                                                                                                                                                                                                                                                                                                                                                                                                                                                                                                                                                                                                                                                                                                                                                                                                                                                                                                                                                                                                                                                                                                                                                                                                                                                                                                                                                                                                                                                                                                                                                                                                                                                                                                                                                                                                                                                                                                  |
| o tilloution                                              | Tuto outroon paymona and total pain rought                                                                                                                                                                                                                                                                                                                                                                                                                                                                                                                                                                                                                                                                                                                                                                                                                                                                                                                                                                                                                                                                                                                                                                                                                                                                                                                                                                                                                                                                                                                                                                                                                                                                                                                                                                                                                                                                                                                                                                                                                                                                                     |
| Outcomes indicator on choice and control                  | Proportion of participants who reported in their most recent outcomes survey that they choose who supports them                                                                                                                                                                                                                                                                                                                                                                                                                                                                                                                                                                                                                                                                                                                                                                                                                                                                                                                                                                                                                                                                                                                                                                                                                                                                                                                                                                                                                                                                                                                                                                                                                                                                                                                                                                                                                                                                                                                                                                                                                |
| Has NDIS helped with choice and control?                  | Proportion of participants who reported in their most recent outcomes survey that the NDIS has helped with choice and control                                                                                                                                                                                                                                                                                                                                                                                                                                                                                                                                                                                                                                                                                                                                                                                                                                                                                                                                                                                                                                                                                                                                                                                                                                                                                                                                                                                                                                                                                                                                                                                                                                                                                                                                                                                                                                                                                                                                                                                                  |
|                                                           |                                                                                                                                                                                                                                                                                                                                                                                                                                                                                                                                                                                                                                                                                                                                                                                                                                                                                                                                                                                                                                                                                                                                                                                                                                                                                                                                                                                                                                                                                                                                                                                                                                                                                                                                                                                                                                                                                                                                                                                                                                                                                                                                |
|                                                           | The green dots indicate the top 10% of districts / support categories when ranked by performance against benchmark for the given metric – in other words – performing relatively well under the metric under consideration                                                                                                                                                                                                                                                                                                                                                                                                                                                                                                                                                                                                                                                                                                                                                                                                                                                                                                                                                                                                                                                                                                                                                                                                                                                                                                                                                                                                                                                                                                                                                                                                                                                                                                                                                                                                                                                                                                     |
|                                                           | The red dots indicate the bottom 10% of districts / support categories when ranked by performance against benchmark for the given metric – in other words – performing relatively poorly under the metric under consideration                                                                                                                                                                                                                                                                                                                                                                                                                                                                                                                                                                                                                                                                                                                                                                                                                                                                                                                                                                                                                                                                                                                                                                                                                                                                                                                                                                                                                                                                                                                                                                                                                                                                                                                                                                                                                                                                                                  |
|                                                           |                                                                                                                                                                                                                                                                                                                                                                                                                                                                                                                                                                                                                                                                                                                                                                                                                                                                                                                                                                                                                                                                                                                                                                                                                                                                                                                                                                                                                                                                                                                                                                                                                                                                                                                                                                                                                                                                                                                                                                                                                                                                                                                                |
| Note: For some metrics – 'good' performance is considered | ed a higher score under the metric. For example, high utilisation rates are considered a sign of a functioning market where participants have access to the supports they need.                                                                                                                                                                                                                                                                                                                                                                                                                                                                                                                                                                                                                                                                                                                                                                                                                                                                                                                                                                                                                                                                                                                                                                                                                                                                                                                                                                                                                                                                                                                                                                                                                                                                                                                                                                                                                                                                                                                                                |
| For other metrics, a 'good' performance is considered     | ed a lower score under the metric. For example, a low provider concentration is considered a sign of a competitive market.                                                                                                                                                                                                                                                                                                                                                                                                                                                                                                                                                                                                                                                                                                                                                                                                                                                                                                                                                                                                                                                                                                                                                                                                                                                                                                                                                                                                                                                                                                                                                                                                                                                                                                                                                                                                                                                                                                                                                                                                     |
|                                                           |                                                                                                                                                                                                                                                                                                                                                                                                                                                                                                                                                                                                                                                                                                                                                                                                                                                                                                                                                                                                                                                                                                                                                                                                                                                                                                                                                                                                                                                                                                                                                                                                                                                                                                                                                                                                                                                                                                                                                                                                                                                                                                                                |