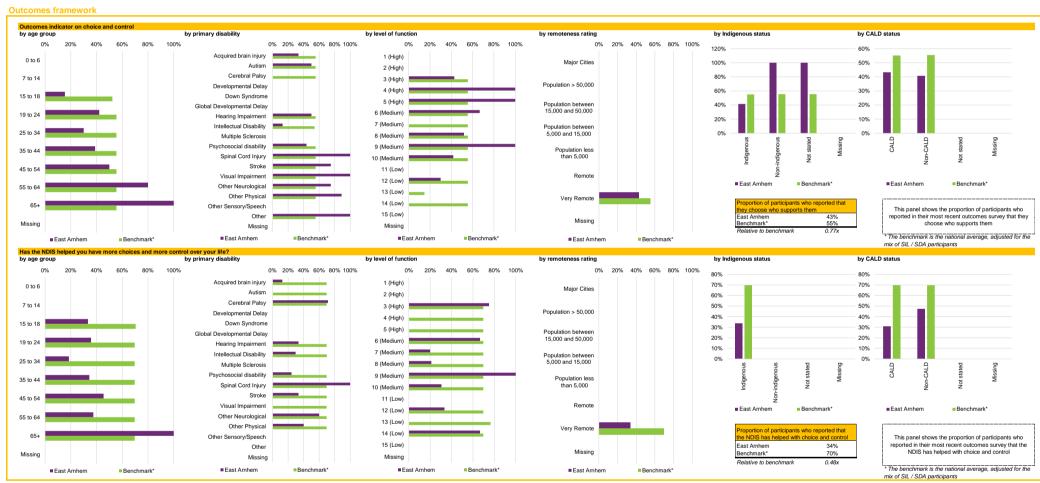

| Indicator definitions                                     |                                                                                                                                                                                                                                                                                                                                                                                                                                                                                                                                                                                                                                                                                                                                                                                                                                                                                                                                                                                                                                                                                                                                                                                                                                                                                                                                                                                                                                                                                                                                                                                                                                                                                                                                                                                                                                                                                                                                                                                                                                                                                                                                |
|-----------------------------------------------------------|--------------------------------------------------------------------------------------------------------------------------------------------------------------------------------------------------------------------------------------------------------------------------------------------------------------------------------------------------------------------------------------------------------------------------------------------------------------------------------------------------------------------------------------------------------------------------------------------------------------------------------------------------------------------------------------------------------------------------------------------------------------------------------------------------------------------------------------------------------------------------------------------------------------------------------------------------------------------------------------------------------------------------------------------------------------------------------------------------------------------------------------------------------------------------------------------------------------------------------------------------------------------------------------------------------------------------------------------------------------------------------------------------------------------------------------------------------------------------------------------------------------------------------------------------------------------------------------------------------------------------------------------------------------------------------------------------------------------------------------------------------------------------------------------------------------------------------------------------------------------------------------------------------------------------------------------------------------------------------------------------------------------------------------------------------------------------------------------------------------------------------|
| Indicator definitions                                     |                                                                                                                                                                                                                                                                                                                                                                                                                                                                                                                                                                                                                                                                                                                                                                                                                                                                                                                                                                                                                                                                                                                                                                                                                                                                                                                                                                                                                                                                                                                                                                                                                                                                                                                                                                                                                                                                                                                                                                                                                                                                                                                                |
| Active participants with approved plans                   | Number of active participants who have an approved plan and reside in the district / have supports relating to the support category in their plan                                                                                                                                                                                                                                                                                                                                                                                                                                                                                                                                                                                                                                                                                                                                                                                                                                                                                                                                                                                                                                                                                                                                                                                                                                                                                                                                                                                                                                                                                                                                                                                                                                                                                                                                                                                                                                                                                                                                                                              |
| Active participants with approved plans                   | Number of active participants who have an approved pian and reside in the district / have support category in their plan                                                                                                                                                                                                                                                                                                                                                                                                                                                                                                                                                                                                                                                                                                                                                                                                                                                                                                                                                                                                                                                                                                                                                                                                                                                                                                                                                                                                                                                                                                                                                                                                                                                                                                                                                                                                                                                                                                                                                                                                       |
| Registered active providers                               | Number of registered service providers that have provided a support to a participant within the district / support category, over the exposure period                                                                                                                                                                                                                                                                                                                                                                                                                                                                                                                                                                                                                                                                                                                                                                                                                                                                                                                                                                                                                                                                                                                                                                                                                                                                                                                                                                                                                                                                                                                                                                                                                                                                                                                                                                                                                                                                                                                                                                          |
| Participants per provider                                 | National or legislation service in that have provided a support or a participant, within the exposure period.  Ratio between the number of active participants and the number of resistered service providers.                                                                                                                                                                                                                                                                                                                                                                                                                                                                                                                                                                                                                                                                                                                                                                                                                                                                                                                                                                                                                                                                                                                                                                                                                                                                                                                                                                                                                                                                                                                                                                                                                                                                                                                                                                                                                                                                                                                 |
| Provider concentration                                    | Proportion of provider participants all the familiary of registered service providers                                                                                                                                                                                                                                                                                                                                                                                                                                                                                                                                                                                                                                                                                                                                                                                                                                                                                                                                                                                                                                                                                                                                                                                                                                                                                                                                                                                                                                                                                                                                                                                                                                                                                                                                                                                                                                                                                                                                                                                                                                          |
| Provider growth                                           | Proportion of providers for which payments have grown by more than 100% compared to the previous exposure period. Only providers that received more than \$10k in payments in both exposure periods have been considered                                                                                                                                                                                                                                                                                                                                                                                                                                                                                                                                                                                                                                                                                                                                                                                                                                                                                                                                                                                                                                                                                                                                                                                                                                                                                                                                                                                                                                                                                                                                                                                                                                                                                                                                                                                                                                                                                                       |
| Provider shrinkage                                        | Proportion of providers for which payments have shrunk by more than 25% compared to the previous exposure period. Only providers that received more than \$10k in payments in both exposure periods have been considered                                                                                                                                                                                                                                                                                                                                                                                                                                                                                                                                                                                                                                                                                                                                                                                                                                                                                                                                                                                                                                                                                                                                                                                                                                                                                                                                                                                                                                                                                                                                                                                                                                                                                                                                                                                                                                                                                                       |
| Trovidor offiningo                                        | 1 Sportion of protection in this registration in the state of the stat |
| Total plan budgets                                        | Value of supports committed in participant plans for the exposure period                                                                                                                                                                                                                                                                                                                                                                                                                                                                                                                                                                                                                                                                                                                                                                                                                                                                                                                                                                                                                                                                                                                                                                                                                                                                                                                                                                                                                                                                                                                                                                                                                                                                                                                                                                                                                                                                                                                                                                                                                                                       |
| Payments                                                  | Value of all payments over the exosure period, including payments to providers, payments to participants, and off-system payments (in-kind and Younger People In Residential Aged Care (YPIRACI))                                                                                                                                                                                                                                                                                                                                                                                                                                                                                                                                                                                                                                                                                                                                                                                                                                                                                                                                                                                                                                                                                                                                                                                                                                                                                                                                                                                                                                                                                                                                                                                                                                                                                                                                                                                                                                                                                                                              |
| Utilisation                                               | Ratio between payments and total plan budgets                                                                                                                                                                                                                                                                                                                                                                                                                                                                                                                                                                                                                                                                                                                                                                                                                                                                                                                                                                                                                                                                                                                                                                                                                                                                                                                                                                                                                                                                                                                                                                                                                                                                                                                                                                                                                                                                                                                                                                                                                                                                                  |
| o tilloution                                              | Tuto outroon paymona and total pain rought                                                                                                                                                                                                                                                                                                                                                                                                                                                                                                                                                                                                                                                                                                                                                                                                                                                                                                                                                                                                                                                                                                                                                                                                                                                                                                                                                                                                                                                                                                                                                                                                                                                                                                                                                                                                                                                                                                                                                                                                                                                                                     |
| Outcomes indicator on choice and control                  | Proportion of participants who reported in their most recent outcomes survey that they choose who supports them                                                                                                                                                                                                                                                                                                                                                                                                                                                                                                                                                                                                                                                                                                                                                                                                                                                                                                                                                                                                                                                                                                                                                                                                                                                                                                                                                                                                                                                                                                                                                                                                                                                                                                                                                                                                                                                                                                                                                                                                                |
| Has NDIS helped with choice and control?                  | Proportion of participants who reported in their most recent outcomes survey that the NDIS has helped with choice and control                                                                                                                                                                                                                                                                                                                                                                                                                                                                                                                                                                                                                                                                                                                                                                                                                                                                                                                                                                                                                                                                                                                                                                                                                                                                                                                                                                                                                                                                                                                                                                                                                                                                                                                                                                                                                                                                                                                                                                                                  |
|                                                           |                                                                                                                                                                                                                                                                                                                                                                                                                                                                                                                                                                                                                                                                                                                                                                                                                                                                                                                                                                                                                                                                                                                                                                                                                                                                                                                                                                                                                                                                                                                                                                                                                                                                                                                                                                                                                                                                                                                                                                                                                                                                                                                                |
|                                                           | The green dots indicate the top 10% of districts / support categories when ranked by performance against benchmark for the given metric – in other words – performing relatively well under the metric under consideration                                                                                                                                                                                                                                                                                                                                                                                                                                                                                                                                                                                                                                                                                                                                                                                                                                                                                                                                                                                                                                                                                                                                                                                                                                                                                                                                                                                                                                                                                                                                                                                                                                                                                                                                                                                                                                                                                                     |
|                                                           | The red dots indicate the bottom 10% of districts / support categories when ranked by performance against benchmark for the given metric – in other words – performing relatively poorly under the metric under consideration                                                                                                                                                                                                                                                                                                                                                                                                                                                                                                                                                                                                                                                                                                                                                                                                                                                                                                                                                                                                                                                                                                                                                                                                                                                                                                                                                                                                                                                                                                                                                                                                                                                                                                                                                                                                                                                                                                  |
|                                                           |                                                                                                                                                                                                                                                                                                                                                                                                                                                                                                                                                                                                                                                                                                                                                                                                                                                                                                                                                                                                                                                                                                                                                                                                                                                                                                                                                                                                                                                                                                                                                                                                                                                                                                                                                                                                                                                                                                                                                                                                                                                                                                                                |
| Note: For some metrics – 'good' performance is considered | ed a higher score under the metric. For example, high utilisation rates are considered a sign of a functioning market where participants have access to the supports they need.                                                                                                                                                                                                                                                                                                                                                                                                                                                                                                                                                                                                                                                                                                                                                                                                                                                                                                                                                                                                                                                                                                                                                                                                                                                                                                                                                                                                                                                                                                                                                                                                                                                                                                                                                                                                                                                                                                                                                |
| For other metrics, a 'good' performance is considered     | ed a lower score under the metric. For example, a low provider concentration is considered a sign of a competitive market.                                                                                                                                                                                                                                                                                                                                                                                                                                                                                                                                                                                                                                                                                                                                                                                                                                                                                                                                                                                                                                                                                                                                                                                                                                                                                                                                                                                                                                                                                                                                                                                                                                                                                                                                                                                                                                                                                                                                                                                                     |
|                                                           |                                                                                                                                                                                                                                                                                                                                                                                                                                                                                                                                                                                                                                                                                                                                                                                                                                                                                                                                                                                                                                                                                                                                                                                                                                                                                                                                                                                                                                                                                                                                                                                                                                                                                                                                                                                                                                                                                                                                                                                                                                                                                                                                |