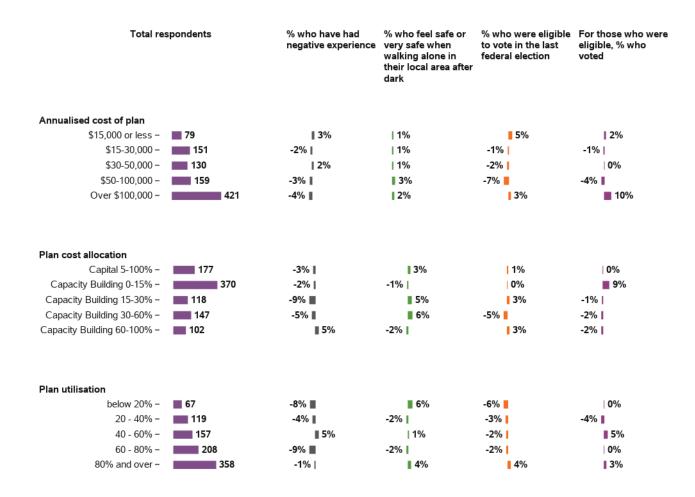

#### Have you had any negative experiences in your community in the past 12 months

## How safe or unsafe do you feel walking alone in your local area after dark?

## Were you eligible to vote at the last federal election?

#### Did you vote at the last federal election?