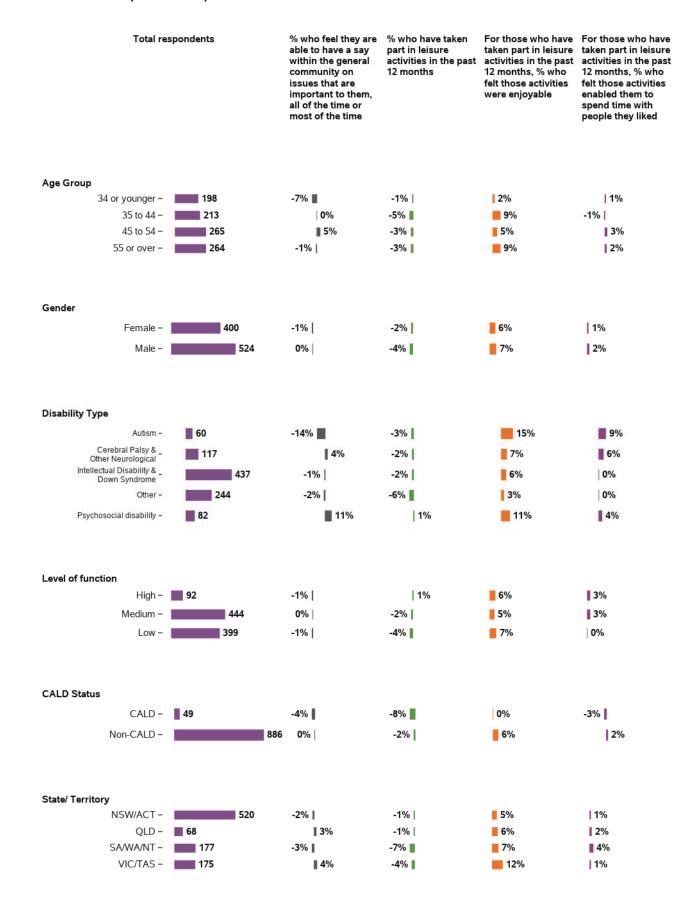

## What type of leisure activities have you taken part in over the last 12 months?

#### Are they enjoyable?

# Do they enable you to spend time with people that you like?