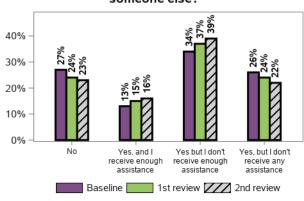

## Do you have someone who supports you to make decisions?

Do you feel able to advocate (stand up) for yourself? That is, do you feel able to speak up if you have issues or problems with

Have you ever participated in a selfadvocacy group meeting, conference, or event?