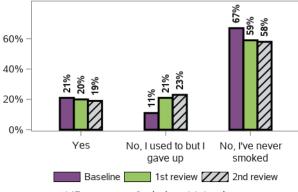

How often do you exercise for fitness recreation or sport or walk continuously to get from place to place (Exercising/Walking should be for at least 10 minutes)



146 responses, 1 missing at 1st review 148 responses, 1 missing at 2nd review

How often do you undertake moderate and vigorous exercise such as running cycling tennis etc? (Moderate or vigorous exercise should be for at least 10 minutes)



79 responses, 0 missing at 1st review 94 responses, 0 missing at 2nd review

### On average how many servings of fruit do you have each day?



147 responses, 0 missing at 1st review 149 responses, 0 missing at 2nd review

### On average how many servings of vegetables do you have each day?



147 responses, 0 missing at 1st review 149 responses, 0 missing at 2nd review

#### Do you smoke?



147 responses, 0 missing at 1st review 149 responses, 0 missing at 2nd review

### During the past 30 days about how often did you feel nervous?



140 responses, 7 missing at 1st review 144 responses, 5 missing at 2nd review

### During the past 30 days about how often did you feel hopeless?



135 responses, 12 missing at 1st review 140 responses, 9 missing at 2nd review

### During the past 30 days about how often did you feel restless or fidgety?



142 responses, 5 missing at 1st review 146 responses, 3 missing at 2nd review

#### During the past 30 days about how often did you feel so depressed that nothing could cheer you up?



140 responses, 7 missing at 1st review 143 responses, 6 missing at 2nd review

### During the past 30 days about how often did you feel everything was an