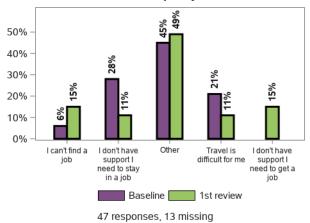

## What is the main reason you do not currently have a paid job?

## What assistance do you think would help you get a job?

47 responses, 13 missing