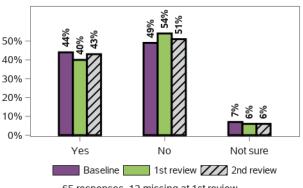

hinking about my life in general now and in the future I feel



147 responses, 0 missing at 1st review 149 responses, 0 missing at 2nd review

### Do you have a doctor that you see on a regular basis?



13686 responses, 20 missing at 1st review 14407 responses, 3 missing at 2nd review

### Have you seen a dentist in the last 12 months?



147 responses, 0 missing at 1st review 149 responses, 0 missing at 2nd review

### Have you had a flu vaccination in the last 12 months?



147 responses, 0 missing at 1st review 149 responses, 0 missing at 2nd review

### Have you been offered education and support for sexual health?



147 responses, 0 missing at 1st review 149 responses, 0 missing at 2nd review

### If you are a woman over 18 have you had a pap test screening in the last 12 months?



65 responses, 12 missing at 1st review 70 responses, 8 missing at 2nd review

### If you are a woman over 40 have you had a mammogram in the last 12 months



55 responses, 3 missing at 1st review 57 responses, 1 missing at 2nd review

### If you are a man over 50 have you had a PSA test?





28 responses, 1 missing at 1st review 28 responses, 1 missing at 2nd review

### Have you had difficulty in getting health services?



13443 responses, 263 missing at 1st review 14131 responses, 279 missing at 2nd review

### Are you satisfied with the treatment and care you receive from health services?



147 responses, 0 missing at 1st review 149 responses, 0 missing at 2nd review

# Have you been subjected to restrictive practices over the past 12 months (e.g. isolation physical restraint)?