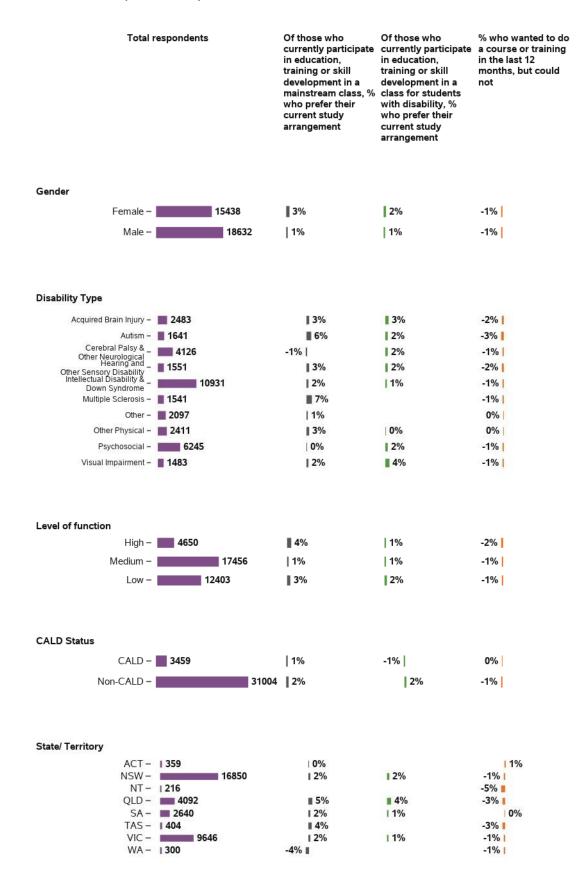

### Do you currently participate in education, training or skill development?

## Are you in a class for students with disability?

## In the last 12 months, is there any course or training that you wanted to do but couldn't?