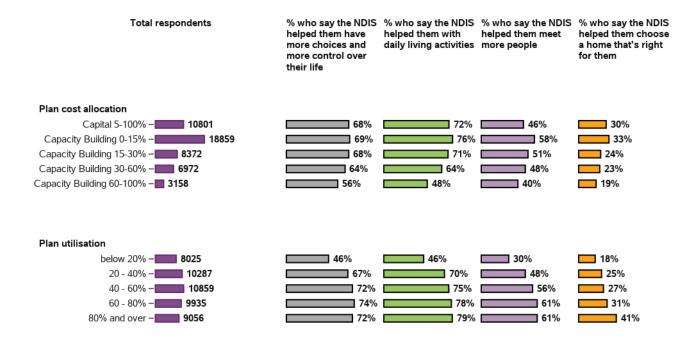

### Appendix G.3.2 - Daily living

Do you do things for yourself whenever you can?

Do you need support to do domestic tasks? (e.g. shopping, cooking, cleaning, meal preparation)?

### Do you get support for domestic tasks?

## Does the support you receive meet your needs?

Does the support you currently receive enable you to perform the task yourself as much as possible?

Do you need support with personal care (e. g. washing yourself, dressing)?