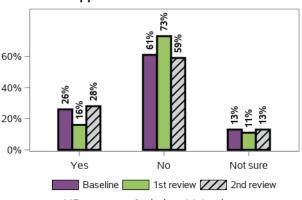

### Appendix G.3.4 - Home (continued)

What stops you from living in a home that you would choose?

How safe or unsafe do you feel in your home?