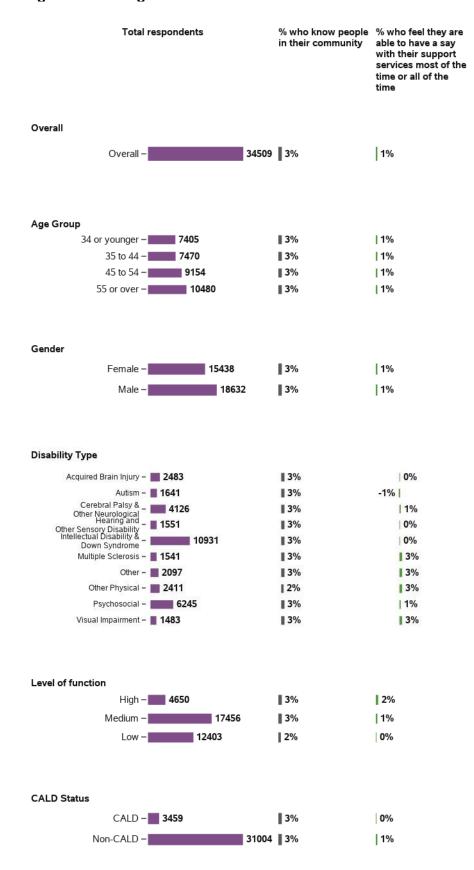

#### Do you know people in your community?

# How often do you feel you are able to have a say with the services that provide support for you?