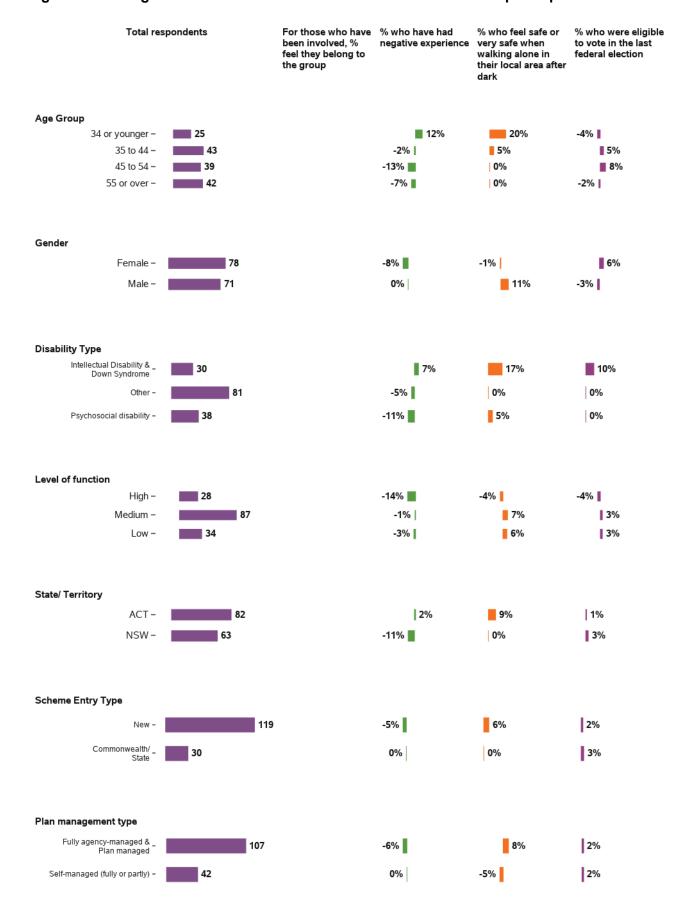

## How do you feel about your membership of the group?

#### Have you had any negative experiences in your community in the past 12 months

## How safe or unsafe do you feel walking alone in your local area after dark?

## Were you eligible to vote at the last federal election?