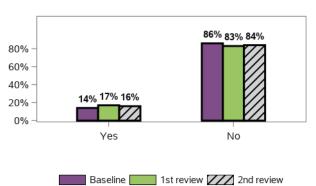

hard time making it through stressful events



139 responses, 8 missing at 1st review 141 responses, 8 missing at 2nd review

### It does not take me long to recover from a stressful event



140 responses, 7 missing at 1st review 142 responses, 7 missing at 2nd review

### It is hard for me to snap back when something bad happens



### I usually come through difficult times with little trouble



### I tend to take a long time to get over set-backs



136 responses, 11 missing at 1st review 140 responses, 9 missing at 2nd review

#### Appendix G.5.6 - Lifelong learning

### Do you get opportunities to learn new things?



13430 responses, 276 missing at 1st review 14122 responses, 288 missing at 2nd review

### Do you currently participate in education, training or skill development?



13687 responses, 19 missing at 1st review 14408 responses, 2 missing at 2nd review

#### Appendix G.5.6 - Lifelong learning (continued)

#### Where do you do this?



### Are you in a class for students with disability?



#### Is it what you want?



### In the last 12 months, is there any course or training that you wanted to do but couldn't?



#### Appendix G.5.7 - Work

### How many jobs have you had in the past 12 months?



### Have you had any casual work in the past year?



#### Appendix G.5.7 - Work (continued)

#### Are you currently working in an unpaid job?

#### 93% 93% 93% 80% 60% 40% 20% 7% 7% 7% 0% Nο Yes Baseline 1st review 222 2nd review

13696 responses, 10 missing at 1st review 14406 responses, 4 missing at 2nd review

#### Are you currently working in a paid job?