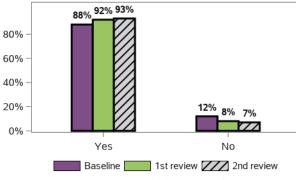

# Thinking about where you currently live in relation to your disability support needs: Are you happy with the home you live in?