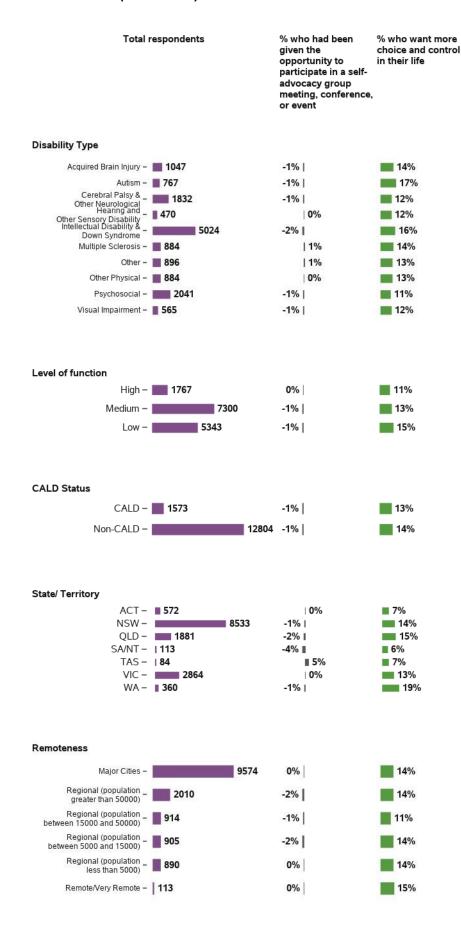

## Do you have someone who supports you to make decisions?

Do you feel able to advocate (stand up) for yourself? That is, do you feel able to speak up if you have issues or problems with

Have you ever participated in a selfadvocacy group meeting, conference, or event?

Do you want more choice and control in your life?