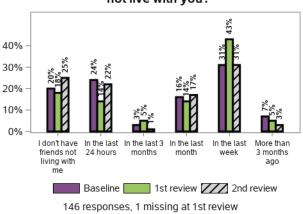

you last see your family who do not live with you?



#### Appendix G.5.3 - Relationships (continued)

#### In the last 3 months, have you been in contact by other means?



#### Are you happy with how often you see your family?



13179 responses, 527 missing at 1st review 13857 responses, 553 missing at 2nd review

#### Do you provide care for others?



13687 responses, 19 missing at 1st review 14406 responses, 4 missing at 2nd review

#### Do you need help to continue caring for someone else?



1343 responses, 31 missing at 1st review 1433 responses, 31 missing at 2nd review

#### Do you have friends other than family or paid staff?



13706 responses, 0 missing at 1st review 14410 responses, 0 missing at 2nd review

#### When did you last see your friends who do not live with you?



#### Appendix G.5.3 - Relationships (continued)

#### In the last 3 months, have you been in contact by other means?



#### Are you happy with how often you see friends?



12996 responses, 1414 missing at 2nd

#### Do you feel lonely?



149 responses, 0 missing at 2nd review

#### Overall are you happy with your relationships with staff?



145 responses, 2 missing at 1st review 147 responses, 2 missing at 2nd review

#### Appendix G.5.4 - Home

#### Thinking about where you currently live in relation to your disability support needs: Are you happy with the home you live in?



13541 responses, 165 missing at 1st review 14235 responses, 175 missing at 2nd review

#### Will you want to live here in 5 years time?



#### Appendix G.5.4 - Home (continued)

### What stops you from living