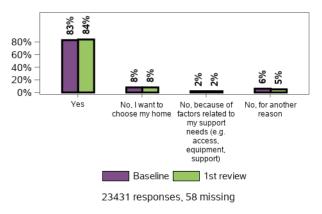

he last 3 months, have you been in contact by other means?



## Are you happy with how often you see your family?



#### Do you provide care for others?



## Do you need help to continue caring for



## Do you have friends other than family or paid staff?



## When did you last see your friends who do not live with you?



### Appendix G.3.3 - Relationships (continued)

## In the last 3 months, have you been in contact by other means?



## Are you happy with how often you see friends?



#### Do you feel lonely?



## Overall are you happy with your relationships with staff?



### Appendix G.3.4 - Home

# Thinking about where you currently live in relation to your disability support needs: Are you happy with the home you live in?



#### Will you want to live here in 5 years time?



### Appendix G.3.4 - Home (continued)

What stops you from living in a home that you would choose?



How safe or unsafe do you feel in your home?



### Appendix G.3.5 - Health and wellbeing

Overall, do you think that your health is excellent, very good, good, fair or poor?



Have you had a health check-up in the last 12 months?



### Thinking about my life in general now and in the future I feel



934 responses, 6 missing

Do you have a doctor that you see on a regular basis?



Have you seen a dentist in the last 12 months?



Have you had a flu vaccination in the last 12 months?



Have you been offered education and support for sexual health?



If you are a woman over 18 have you had a pap test screening in the last 12 months?



If you are a woman over 40 have you had a mammog