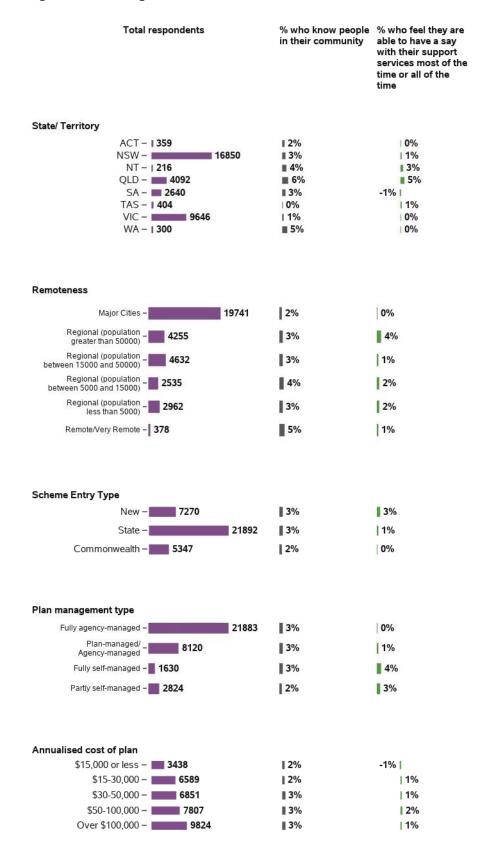

#### Do you know people in your community?

# How often do you feel you are able to have a say with the services that provide support for you?