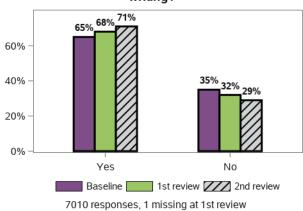

## Do you have someone who supports you to make decisions?

Do you feel able to advocate (stand up) for yourself? That is, do you feel able to speak up if you have issues or problems with

Have you ever participated in a selfadvocacy group meeting, conference, or event?