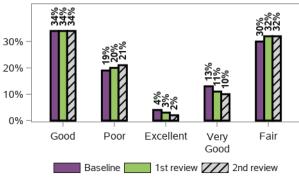

### Appendix G.3.5 - Health and wellbeing

Overall, do you think that your health is excellent, very good, good, fair or poor?

Have you had a health check-up in the last 12 months?