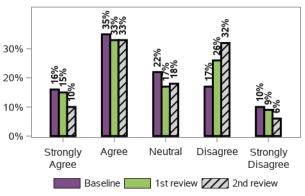

l restless or fidgety?



142 responses, 5 missing at 1st review 146 responses, 3 missing at 2nd review

#### During the past 30 days about how often did you feel so depressed that nothing could cheer you up?



140 responses, 7 missing at 1st review 143 responses, 6 missing at 2nd review

### During the past 30 days about how often did you feel everything was an effort?



138 responses, 9 missing at 1st review 143 responses, 6 missing at 2nd review

### During the past 30 days about how often did you feel worthless?



133 responses, 14 missing at 1st review 140 responses, 9 missing at 2nd review

### I tend to bounce back quickly after hard times



137 responses, 10 missing at 1st review 140 responses, 9 missing at 2nd review

### I have a hard time making it through stressful events



139 responses, 8 missing at 1st review 141 responses, 8 missing at 2nd review

### It does not take me long to recover from a stressful event



140 responses, 7 missing at 1st review 142 responses, 7 missing at 2nd review

### It is hard for me to snap back when something bad happens



### I usually come through difficult times with little trouble



### I tend to take a long time to get over set-backs



136 responses, 11 missing at 1st review 140 responses, 9 missing at 2nd review

#### Appendix G.5.6 - Lifelong learning

### Do you get opportunities to learn new things?



13430 responses, 276 missing at 1st review 14122 responses, 288 missing at 2nd review

### Do you currently participate in education, training or skill development?



13687 responses, 19 missing at 1st review 144