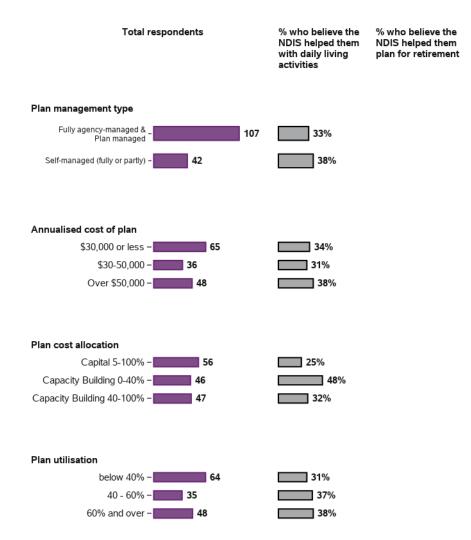

#### Have you started planning for retirement?

## How would you describe your involvement in planning for retirement?