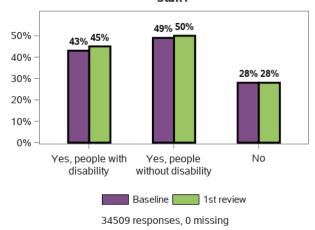

## Do you get support for this other support need?



## Have you ever undertaken training to do more of these daily activities by yourself?



### Appendix G.3.3 - Relationships

Do you have someone outside your home to call when you need help? (choose all that apply)



Do you have someone outside your home to call on for emotional assistance?



Do you have someone to call on in a crisis (e.g. if you are sick)?



When did you last see your family who do not live with you?



### Appendix G.3.3 - Relationships (continued)

## In the last 3 months, have you been in contact by other means?



## Are you happy with how often you see your family?



#### Do you provide care for others?



## Do you need help to continue caring for



## Do you have friends other than family or paid staff?



## When did you last see your friends who do not live with you?



### Appendix G.3.3 - Relationships (continued)

## In the last 3 months, have you been in contact by other means?



## Are you happy with how often you see friends?



#### Do you feel lonely?



## Overall are you happy with your relationships with staff?



### Appendix G.3.4 - Home

# Thinking about where you currently live in relation to your disability support needs: Are you happy with the home you live in?



#### Will you want to live here in 5 years time?



### Appendix G.3.4 - Home (continued)

What stops you from living in a home that you would choose?



How safe or unsafe do you feel in your home?



### Appendix G.3.5 - Health and wellbeing

Overall, do you think that your health is excellent, very good, go