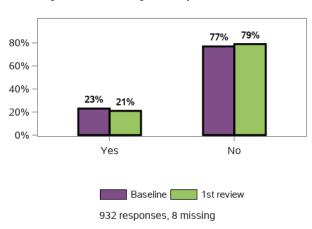

#### Have you had any negative experiences in your community in the past 12 months