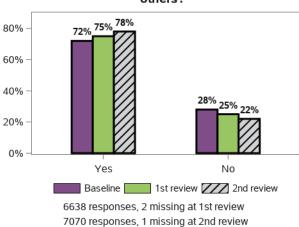

## Do you have someone who supports you to make decisions?

Do you feel able to advocate (stand up) for yourself? That is, do you feel able to speak up if you have issues or problems with

Have you ever participated in a selfadvocacy group meeting, conference, or event?

Do you want more choice and control in your life?