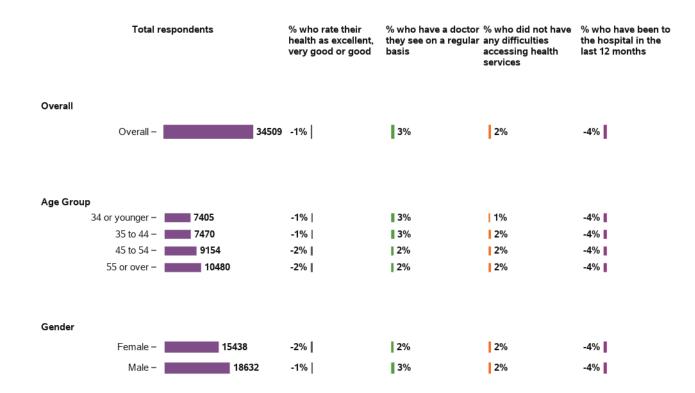

### Appendix G.3.5 - Health and wellbeing

Overall, do you think that your health is excellent, very good, good, fair or poor?

Have you had a health check-up in the last 12 months?

### Thinking about my life in general now and in the future I feel

934 responses, 6 missing

Do you have a doctor that you see on a regular basis?

Have you seen a dentist in the last 12 months?

Have you had a flu vaccination in the last 12 months?

## Have you had difficulty in getting health services?

Are you satisfied with the treatment and care

Have you been subjected to restrictive practices over the past 12 months (e.g. isolation physical restraint)?

How many times have you been to the hospital in the last 12 months?

How often do you drink alcohol?