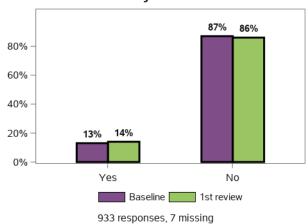

## Do you have someone who supports you to make decisions?

Do you feel able to advocate (stand up) for yourself? That is, do you feel able to speak up if you have issues or problems with

Have you ever participated in a selfadvocacy group meeting, conference, or event?