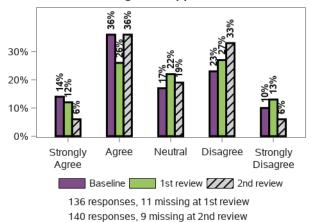

## Do you have someone who supports you to make decisions?

Do you feel able to advocate (stand up) for yourself? That is, do you feel able to speak up if you have issues or problems with

Have you ever participated in a selfadvocacy group meeting, conference, or event?