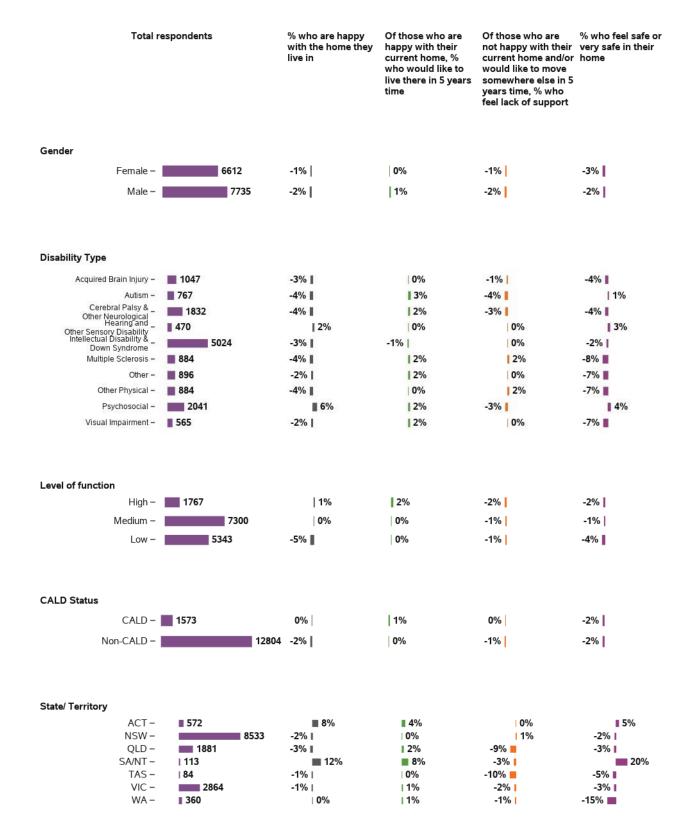

### Appendix G.3.4 - Home

# Thinking about where you currently live in relation to your disability support needs: Are you happy with the home you live in?

#### Will you want to live here in 5 years time?

### Appendix G.3.4 - Home (continued)

What stops you from living in a home that you would choose?

How safe or unsafe do you feel in your home?