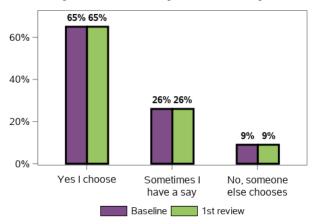

# Appendix G.3 - Longitudinal indicators from baseline to 1st review for SF and LF - aggregate

### Appendix G.3.1 - Choice and control

#### Do you choose who supports you?



#### Do you choose what you do each day?



34138 responses, 371 missing

## Do you choose how you spend your free time?



### Did you choose where you live?



#### Did you choose whom you live with?



#### Who makes most decisions in your life?



### Appendix G.3.1 - Choice and control (continued)

## Do you have someone who supports you to make decisions?



Do you feel able to advocate (stand up) for yourself? That is, do you feel able to speak up if you have issues or problems with



Have you ever participated in a selfadvocacy group meeting, conference, or event?



Do you want more choice and control in your life?



### Appendix G.3.2 - Daily living

Do you do things for yourself whenever you can?



Do you need support to do domestic tasks? (e.g. shopping, cooking, cleaning, meal preparation)?



### Do you get suppor