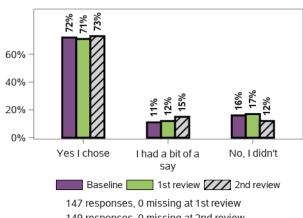

| -3%                                                                        | <b>5</b> %                                                                                                                           | 0%           |

#### Appendix G.5 - Longitudinal indicators from baseline to 2nd review for SF and LF - aggregate

#### Appendix G.5.1 - Choice and control

#### Do you choose who supports you?



13568 responses, 138 missing at 1st review 14269 responses, 141 missing at 2nd review

#### Do you choose what you do each day?



13580 responses, 126 missing at 1st review 14280 responses, 130 missing at 2nd review

#### Do you choose how you spend your free time?



#### Did you choose where you live?



149 responses, 0 missing at 2nd review

#### Did you choose whom you live with?



149 responses, 0 missing at 2nd review

#### Who makes most decisions in your life?



#### Appendix G.5.1 - Choice and control (continued)

#### Do you have someone who supports you to make decisions?



#### Do you feel able to advocate (stand up) for yourself? That is, do you feel able to speak up if you have issues or problems with



#### Have you ever participated in a selfadvocacy group meeting, conference, or event?



13051 responses, 655 missing at 1st review 13711 responses, 699 missing at 2nd review

#### Do you want more choice and control in your life?

14406 responses, 4 missing at 2nd review



13684 responses, 22 missing at 1st review 14406 responses, 4 missing at 2nd review

#### Appendix