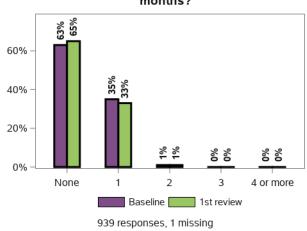

How many times have you been to the hospital in the last 12 months?

How often do you drink alcohol?