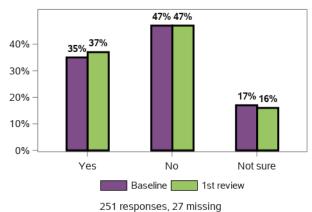

## If you are a man over 50 have you had a PSA test?

Baseline 1st review 196 responses, 20 missing