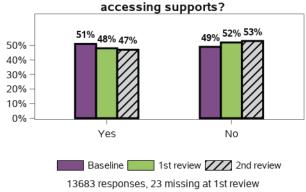

## Does the support you receive meet your needs?

Does the support you currently receive enable you to perform the task yourself as much as possible?

Do you need support with personal care (e. g. washing yourself, dressing)?