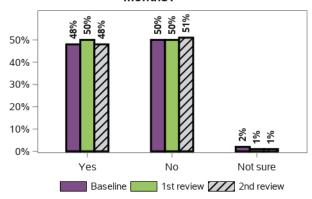

13458 responses, 248 missing at 1st review 14144 responses, 266 missing at 2nd review

#### Appendix G.5.5 - Health and wellbeing

### Overall, do you think that your health is excellent, very good, good, fair or poor?



13527 responses, 179 missing at 1st review 14220 responses, 190 missing at 2nd review

### Have you had a health check-up in the last 12 months?



147 responses, 0 missing at 1st review 149 responses, 0 missing at 2nd review

#### Thinking about my life in general now and in the future I feel



147 responses, 0 missing at 1st review 149 responses, 0 missing at 2nd review

### Do you have a doctor that you see on a regular basis?



13686 responses, 20 missing at 1st review 14407 responses, 3 missing at 2nd review

### Have you seen a dentist in the last 12 months?



147 responses, 0 missing at 1st review 149 responses, 0 missing at 2nd review

### Have you had a flu vaccination in the last 12 months?



147 responses, 0 missing at 1st review 149 responses, 0 missing at 2nd review

### Have you been offered education and support for sexual health?



147 responses, 0 missing at 1st review 149 responses, 0 missing at 2nd review

### If you are a woman over 18 have you had a pap test screening in the last 12 months?



65 responses, 12 missing at 1st review 70 responses, 8 missing at 2nd review

### If you are a woman over 40 have you had a mammogram in the last 12 months



55 responses, 3 missing at 1st review 57 responses, 1 missing at 2nd review

### If you are a man over 50 have you had a PSA test?





28 responses, 1 missing at 1st review 28 res