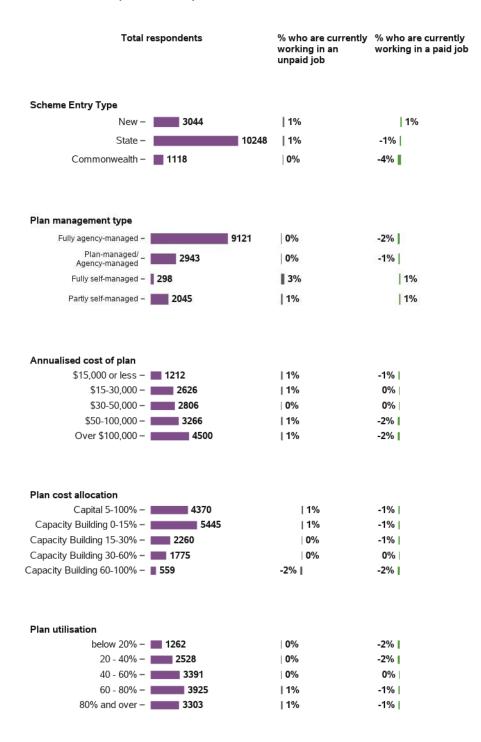

#### Are you currently working in an unpaid job?

### Are you currently working in a paid job?