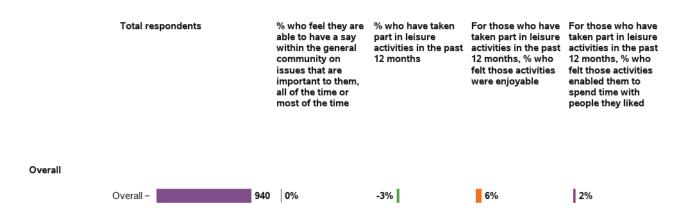

# How often do you feel you are able to have a say within the general community on issues that are important to you?

## What type of leisure activities have you taken part in over the last 12 months?

#### Are they enjoyable?

# Do they enable you to spend time with people that you like?