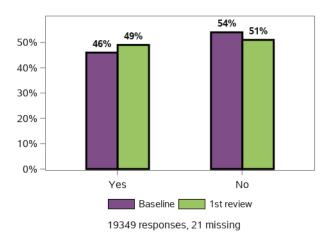

Do you get support with personal care (e.g. washing yourself, dressing)?

Does the support you receive meet your needs?

#### Does the support you currently receive enable you to care for yourself as much as possible?