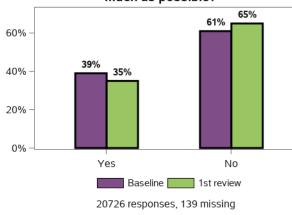

## Does the support you receive meet your needs?

Does the support you currently receive enable you to perform the task yourself as much as possible?

Do you need support with personal care (e. g. washing yourself, dressing)?