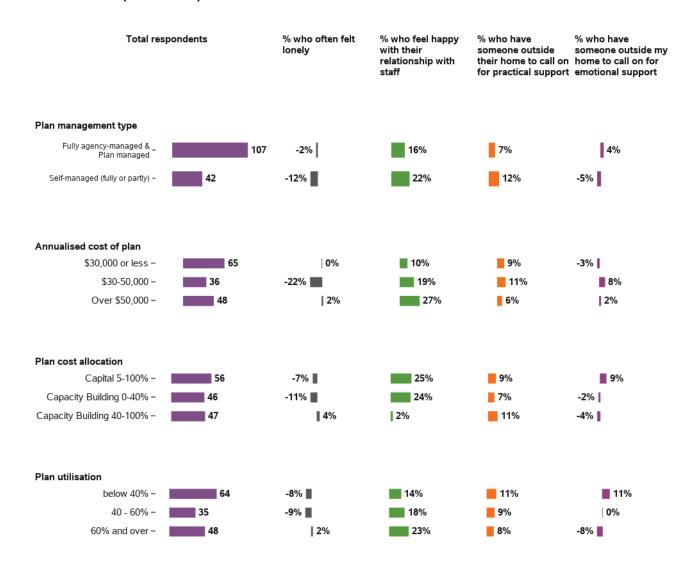

### Appendix G.3.3 - Relationships

Do you have someone outside your home to call when you need help? (choose all that apply)

Do you have someone outside your home to call on for emotional assistance?

Do you have someone to call on in a crisis (e.g. if you are sick)?

#### Do you feel lonely?

## Overall are you happy with your relationships with staff?