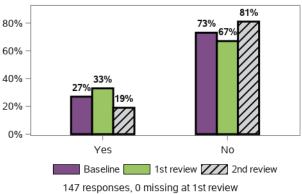

onses, 19 missing at 1st review 14406 responses, 4 missing at 2nd review

#### Do you get support with reading and/or writing?



7446 responses, 0 missing at 2nd review

#### Does the support you receive meet your needs?



#### Does the support you currently receive enable you to read and/or write by yourself where possible?



#### Do you need support with using technology?



#### Do you get support with using technology?



7388 responses, 2 missing at 2nd review

#### Does the support you receive meet your needs?



2693 responses, 11 missing at 1st review 2925 responses, 4 missing at 2nd review

#### Does the support you currently receive enable you to use technology by yourself where possible?



2925 responses, 4 missing at 2nd review

#### Do you need any other type of support?



#### Have you ever undertaken training to do more of these daily activities by yourself?



#### Appendix G.5.3 - Relationships

#### Do you have someone outside your home to call when you need help? (choose all that apply)



14410 responses, 0 missing at 2nd review

#### Do you have someone outside your home to call on for emotional assistance?



149 responses, 0 missing at 2nd review

#### Do you have someone to call on in a crisis (e.g. if you are sick)?



147 responses, 0 missing at 1st review 149 responses, 0 missing at 2nd review

#### When did you last see your family who do not live with you?



#### Appendix G.5.3 - Relationships (continued)

#### In the last 3 months, have you been in contact by other means?



#### Are you happy with how often you see your family?



13179