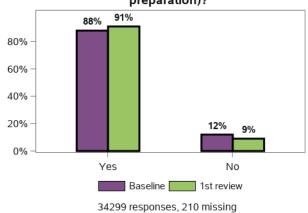

### Appendix G.3.2 - Daily living

Do you do things for yourself whenever you can?

Do you need support to do domestic tasks? (e.g. shopping, cooking, cleaning, meal preparation)?