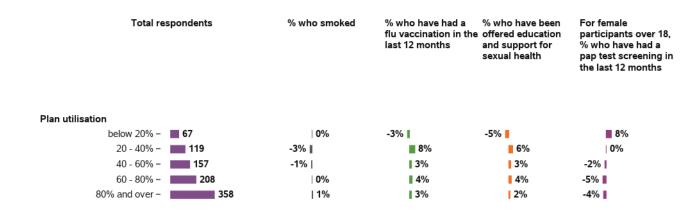

### Appendix G.3.5 - Health and wellbeing

Overall, do you think that your health is excellent, very good, good, fair or poor?

Have you had a health check-up in the last 12 months?

### Thinking about my life in general now and in the future I feel

934 responses, 6 missing

Do you have a doctor that you see on a regular basis?

Have you seen a dentist in the last 12 months?

Have you had a flu vaccination in the last 12 months?

Have you been offered education and support for sexual health?

If you are a woman over 18 have you had a pap test screening in the last 12 months?

If you are a woman over 40 have you had a mammogram in the last 12 months

## If you are a man over 50 have you had a PSA test?

Baseline 1st review 196 responses, 20 missing