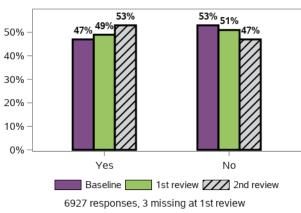

## Does the support you receive meet your needs?

Does the support you currently receive enable you to perform the task yourself as much as possible?

Do you need support with personal care (e. g. washing yourself, dressing)?