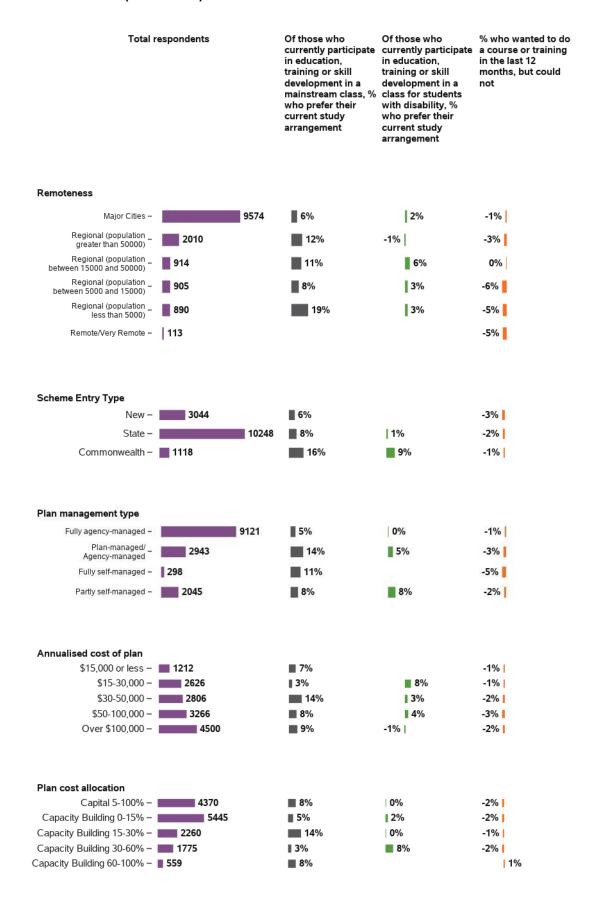

### Do you currently participate in education, training or skill development?

### Appendix G.3.6 - Lifelong learning (continued)

#### Where do you do this?

## Are you in a class for students with disability?

#### Is it what you want?

## In the last 12 months, is there any course or training that you wanted to do but couldn't?