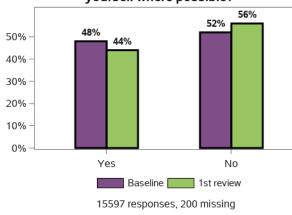

## Does the support you receive meet your needs?

Does the support you currently receive allow you to travel by yourself as much as possible?

Do you need support to communicate with other people?

Do you get support for communicating with others?