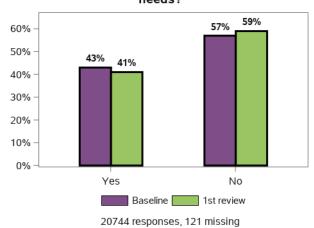

## Does the support you receive meet your needs?

Does the support you currently receive enable you to perform the task yourself as much as possible?

Do you need support with personal care (e. g. washing yourself, dressing)?