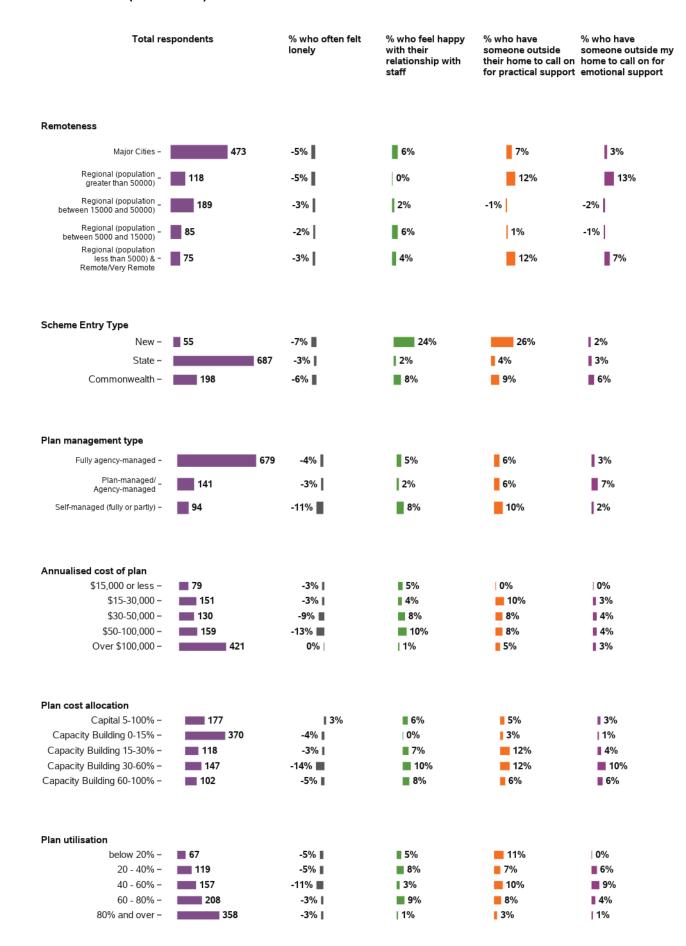

### Appendix G.3.3 - Relationships

Do you have someone outside your home to call when you need help? (choose all that apply)

Do you have someone outside your home to call on for emotional assistance?

Do you have someone to call on in a crisis (e.g. if you are sick)?

#### Do you feel lonely?

## Overall are you happy with your relationships with staff?