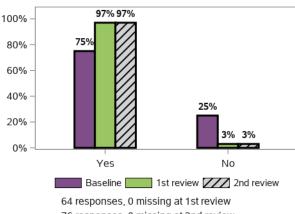

onses, 4 missing at 2nd review

#### Does the support you currently receive enable you to perform the task yourself as much as possible?



7902 responses, 27 missing at 1st review 8784 responses, 4 missing at 2nd review

#### Do you need support with personal care (e. g. washing yourself, dressing)?



13695 responses, 11 missing at 1st review 14407 responses, 3 missing at 2nd review

#### Do you get support with personal care (e.g. washing yourself, dressing)?



7045 responses, 0 missing at 2nd review

#### Does the support you receive meet your needs?



#### Does the support you currently receive enable you to care for yourself as much as possible?



#### Do you need support with problem solving? (e.g. dealing with unexpected events)?



#### Do you get support for problem solving?



76 responses, 0 missing at 2nd review

#### Does the support you receive meet your needs?



55 responses, 0 missing at 2nd review

#### Does the support you currently receive allow you to solve problems as independently as possible?



55 responses, 0 missing at 2nd review

#### Do you need support for travel & transport?



#### Do you get support for travel & transport?



#### Does the support you receive meet your needs?



7243 responses, 3 missing at 2nd review

#### Does the support you currently receive allow you to travel by yourself as much as possible?



#### Do you need support to communicate with other people?



13695 responses, 11 missing at 1st review 14407 responses, 3 missing at 2nd review

#### Do you get support for communicating with others?



#### Does the suppor