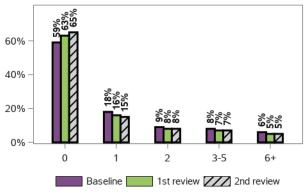

How many times have you been to the hospital in the last 12 months?

How often do you drink alcohol?