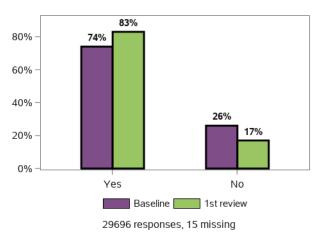

## Does the support you receive meet your needs?

Does the support you currently receive enable you to perform the task yourself as much as possible?

Do you need support with personal care (e. g. washing yourself, dressing)?