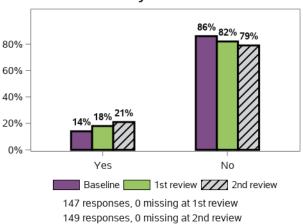

## In the last 12 months, is there any course or training that you wanted to do but couldn't?