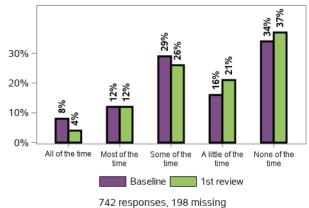

age how many drinks do you have?



## Do you feel safe getting out and about in your community?



How often do you exercise for fitness recreation or sport or walk continuously to get from place to place (Exercising/Walking should be for at least 10 minutes)



How often do you undertake moderate and vigorous exercise such as running cycling tennis etc? (Moderate or vigorous exercise should be for at least 10 minutes)



## On average how many servings of fruit do you have each day?



## On average how many servings of vegetables do you have each day?



### Do you smoke?



## During the past 30 days about how often did you feel nervous?



## During the past 30 days about how often did you feel hopeless?



## During the past 30 days about how often did you feel restless or fidgety?



#### During the past 30 days about how often did you feel so depressed that nothing could cheer you up?



## During the past 30 days about how often did you feel everything was an effort?



## During the past 30 days about how often did you feel worthless?



## I tend to bounce back quickly after hard times



## I have a hard time making it through stressful events



#### It does not take me long to recover from a stressful event



#### It is hard for me to snap back when something bad happens



#### I usually come through difficult times with little trouble



#### I tend to take a long time to get over set-backs in my life



727 responses, 213 missing

### Appendix G.3.6 - Lifelong learning

#### Do you get opportunities to learn new things?



### Do you currently participate