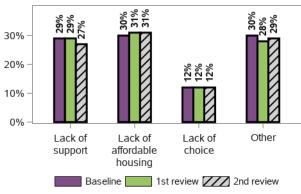

### Appendix G.3.4 - Home (continued)

What stops you from living in a home that you would choose?

How safe or unsafe do you feel in your home?