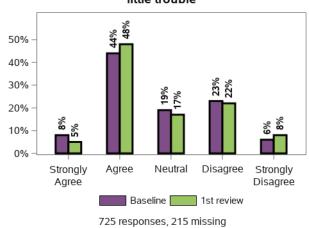

## I tend to bounce back quickly after hard times

## I have a hard time making it through stressful events

#### It does not take me long to recover from a stressful event

#### It is hard for me to snap back when something bad happens

#### I usually come through difficult times with little trouble

#### I tend to take a long time to get over set-backs in my life

727 responses, 213 missing