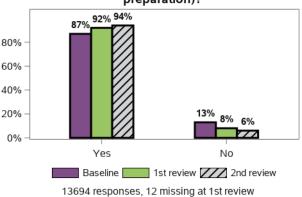

### Appendix G.3.2 - Daily living

Do you do things for yourself whenever you can?

Do you need support to do domestic tasks? (e.g. shopping, cooking, cleaning, meal preparation)?