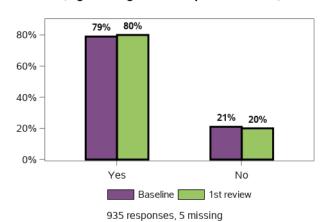

## Does the support you receive meet your needs?

Does the support you currently receive enable you to perform the task yourself as much as possible?

Do you need support with personal care (e. g. washing yourself, dressing)?

Do you get support with personal care (e.g. washing yourself, dressing)?

Does the support you receive meet your needs?

#### Does the support you currently receive enable you to care for yourself as much as possible?