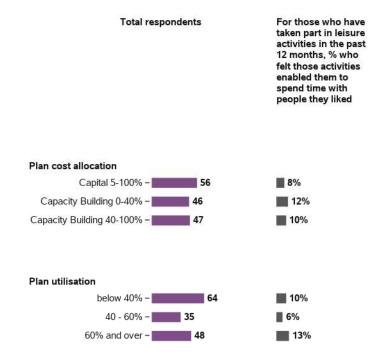

## What type of leisure activities have you taken part in over the last 12 months?

# Do they enable you to spend time with people that you like?