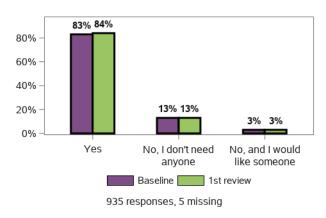

## Do you have someone who supports you to make decisions?

Do you feel able to advocate (stand up) for yourself? That is, do you feel able to speak up if you have issues or problems with

Have you ever participated in a selfadvocacy group meeting, conference, or event?