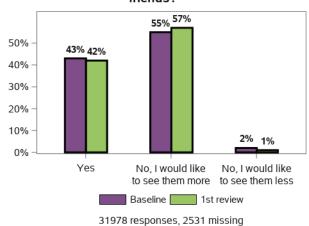

eed help? (choose all that apply)



Do you have someone outside your home to call on for emotional assistance?



Do you have someone to call on in a crisis (e.g. if you are sick)?



When did you last see your family who do not live with you?



### Appendix G.3.3 - Relationships (continued)

## In the last 3 months, have you been in contact by other means?



## Are you happy with how often you see your family?



#### Do you provide care for others?



## Do you need help to continue caring for



## Do you have friends other than family or paid staff?



## When did you last see your friends who do not live with you?



### Appendix G.3.3 - Relationships (continued)

## In the last 3 months, have you been in contact by other means?



## Are you happy with how often you see friends?



#### Do you feel lonely?



## Overall are you happy with your relationships with staff?



### Appendix G.3.4 - Home

# Thinking about where you currently live in relation to your disability support needs: Are you happy with the home you live in?



#### Will you want to live here in 5 years time?



### Appendix G.3.4 - Home (continued)

What stops you from living in a home that you would choose?



How safe or unsafe do you feel in your home?



### Appendix G.3.5 - Health and wellbeing

Overall, do you think that your health is excellent, very good, good, fair or poor?



Have you had a health check-up in the last 12 months?



### Thinking about my life in general now and in the future I feel



934 responses, 6 missing

Do you have a doctor that you see on a regular basis?



Have