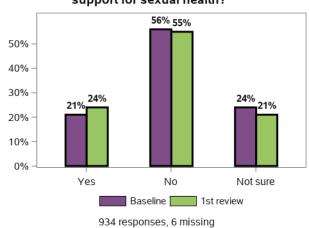

Have you been offered education and support for sexual health?

If you are a woman over 18 have you had a pap test screening in the last 12 months?

If you are a woman over 40 have you had a mammogram in the last 12 months