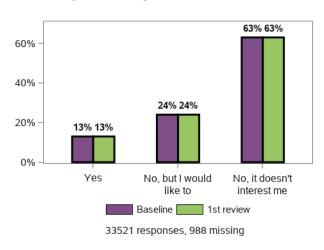

Are you currently a volunteer?

Has anyone asked if you wanted to be a volunteer?