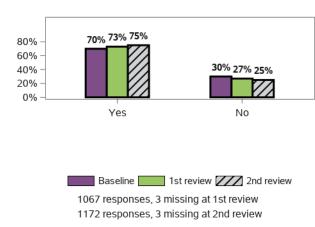

## In the last 12 months, is there any course or training that you wanted to do but couldn't?