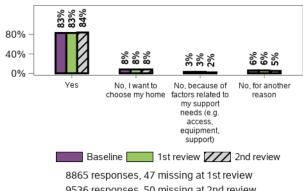

# Thinking about where you currently live in relation to your disability support needs: Are you happy with the home you live in?