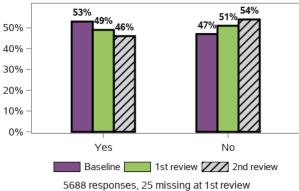

4 missing at 2nd review

#### Do you get support for getting out of the house?



9613 responses, 0 missing at 2nd review

#### Does the support you receive meet your needs?



5710 responses, 14 missing at 1st review 6350 responses, 0 missing at 2nd review

#### Does the support you currently receive enable you to get out of the house with as little assistance as possible?



6350 responses, 0 missing at 2nd review

#### Do you need support with dealing with your finances/money?



#### Do you get support with dealing with your finances/money?



#### Does the support you receive meet your needs?



6178 responses, 8 missing at 2nd review

#### Does the support you currently receive enable you to manage finances/money by yourself where possible?

7637 responses, 1 missing at 2nd review



6178 responses, 8 missing at 2nd review

#### Do you need support with reading and/or writing?



13687 responses, 19 missing at 1st review 14406 responses, 4 missing at 2nd review

#### Do you get support with reading and/or writing?



7446 responses, 0 missing at 2nd review

#### Does the support you receive meet your needs?



#### Does the support you currently receive enable you to read and/or write by yourself where possible?



#### Do you need support with using technology?



#### Do you get support with using technology?



7388 responses, 2 missing at 2nd review

#### Does the support you receive meet your needs?



2693 responses, 11 missing at 1st review 2925 responses, 4 missing at 2nd review

#### Does the support you currently receive enable you to use technology by your