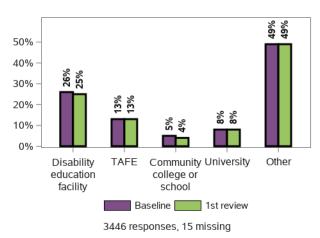

30 days about how often did you feel everything was an effort?



## During the past 30 days about how often did you feel worthless?



## I tend to bounce back quickly after hard times



## I have a hard time making it through stressful events



#### It does not take me long to recover from a stressful event



#### It is hard for me to snap back when something bad happens



#### I usually come through difficult times with little trouble



#### I tend to take a long time to get over set-backs in my life



727 responses, 213 missing

### Appendix G.3.6 - Lifelong learning

#### Do you get opportunities to learn new things?



### Do you currently participate in education, training or skill development?



### Appendix G.3.6 - Lifelong learning (continued)

#### Where do you do this?



## Are you in a class for students with disability?



#### Is it what you want?



## In the last 12 months, is there any course or training that you wanted to do but couldn't?



### Appendix G.3.7 - Work

How many jobs have you had in the past 12 months?



## Have you had any casual work in the past year?



### Appendix G.3.7 - Work (continued)

#### Are you currently working in an unpaid job?



### Are you currently working in a paid job?



### How long have you been in this job?



### What type of employment is it?



### Is there a pathway to open employment?

279 responses, 1 missing



### Is your current job suitable for you?



### Appendix G.3.7 - Work (continued)

## What is the main reason you do not currently have a paid job?



## What assistance do you think would he