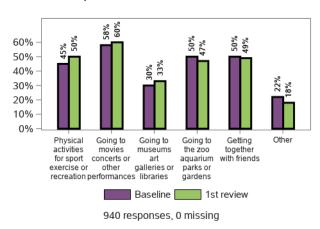

## What type of leisure activities have you taken part in over the last 12 months?

#### Are they enjoyable?