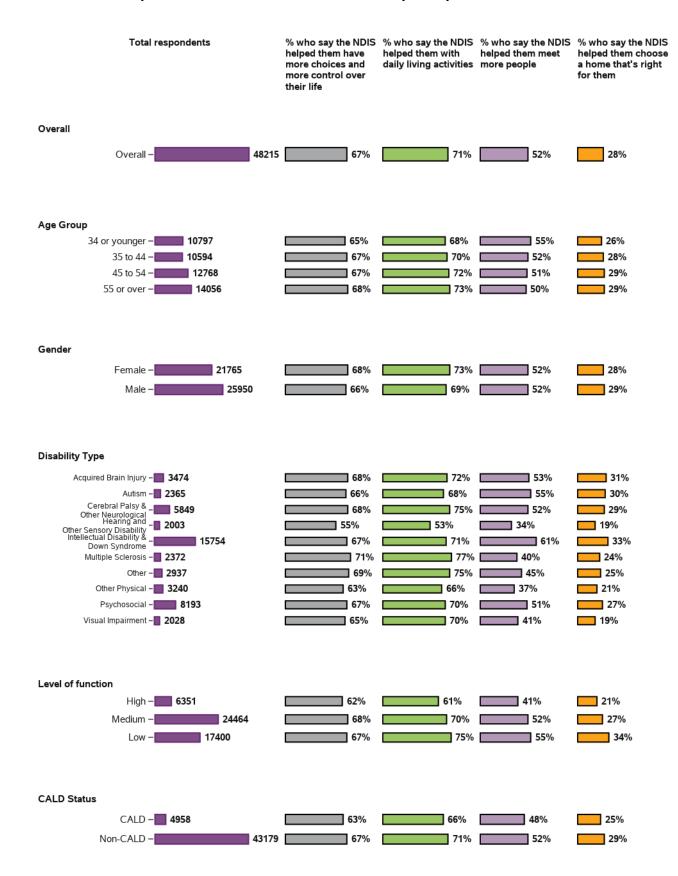

tion

#### Longitudinal change in indicators from baseline to 2nd review for LF - participant



### Longitudinal change in indicators from baseline to 2nd review for LF - participant



# Longitudinal change in indicators from baseline to 2nd review for LF - participant characteristics (continued)



#### Appendix G.6.8 - Social, community and civic participation





# Longitudinal change in indicators from baseline to 2nd review for LF - participant characteristics (continued)



#### Appendix G.6.8 - Social, community and civic participation







## Appendix G.7 - Has the NDIS helped? questions

Has the NDIS helped? responses at 1st review



# Appendix G.8 - Has the NDIS helped? indicators at 1st review for SF and LF - participant characteristics

#### Appendix G.8.1 - All domains





#### Has The NDIS Helped? indicators at 1st review for SF - participant characteristics (continued)



#### Appendix G.8.1 - All domains











## Appendix G.9 - Has the NDIS helped? questions

Has the NDIS helped? responses at 2nd review



# Appendix G.10 - Has the NDIS helped? indicators at 2nd review for SF and LF - participant characteristics

#### Appendix G.10.1 - All domains





#### Has The NDIS Helped? indicators at 2nd review for SF - participant characteristics (continued)



#### Appendix G.10.1 - All domains