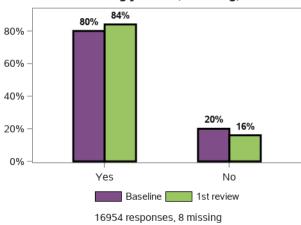

## Does the support you receive meet your needs?

Does the support you currently receive enable you to perform the task yourself as much as possible?

Do you need support with personal care (e. g. washing yourself, dressing)?

Do you get support with personal care (e.g. washing yourself, dressing)?

Does the support you receive meet your needs?

#### Does the support you currently receive enable you to care for yourself as much as possible?