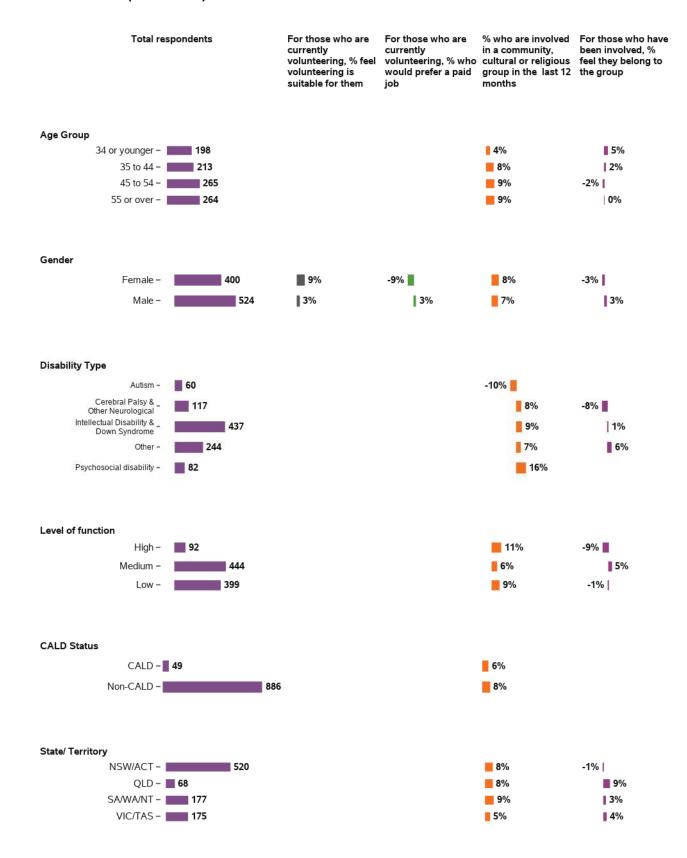

Are you currently a volunteer?

Has anyone asked if you wanted to be a volunteer?

#### Is volunteering suitable for you?

# Have you been actively involved in a community, cultural or religious group in the last 12 months?

## How do you feel about your membership of the group?