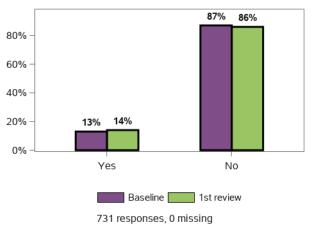

## Were you eligible to vote at the last federal election?

#### Did you vote at the last federal election?