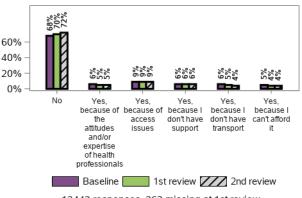

## Have you had difficulty in getting health services?

Are you satisfied with the treatment and care

Have you been subjected to restrictive practices over the past 12 months (e.g. isolation physical restraint)?