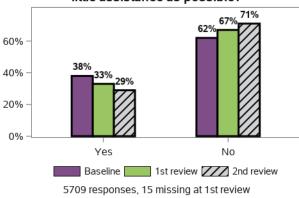

## Does the support you receive meet your needs?

Does the support you currently receive enable you to perform the task yourself as much as possible?

Do you need support with personal care (e. g. washing yourself, dressing)?