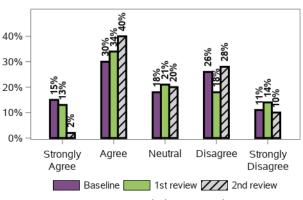

ften did you feel so depressed that nothing could cheer you up?



140 responses, 7 missing at 1st review 143 responses, 6 missing at 2nd review

### During the past 30 days about how often did you feel everything was an effort?



138 responses, 9 missing at 1st review 143 responses, 6 missing at 2nd review

### During the past 30 days about how often did you feel worthless?



133 responses, 14 missing at 1st review 140 responses, 9 missing at 2nd review

### I tend to bounce back quickly after hard times



137 responses, 10 missing at 1st review 140 responses, 9 missing at 2nd review

### I have a hard time making it through stressful events



139 responses, 8 missing at 1st review 141 responses, 8 missing at 2nd review

### It does not take me long to recover from a stressful event



140 responses, 7 missing at 1st review 142 responses, 7 missing at 2nd review

### It is hard for me to snap back when something bad happens



### I usually come through difficult times with little trouble



### I tend to take a long time to get over set-backs



136 responses, 11 missing at 1st review 140 responses, 9 missing at 2nd review

#### Appendix G.5.6 - Lifelong learning

### Do you get opportunities to learn new things?



13430 responses, 276 missing at 1st review 14122 responses, 288 missing at 2nd review

### Do you currently participate in education, training or skill development?



13687 responses, 19 missing at 1st review 14408 responses, 2 missing at 2nd review

#### Appendix G.5.6 - Lifelong learning (continued)

#### Where do you do this?



### Are you in a class