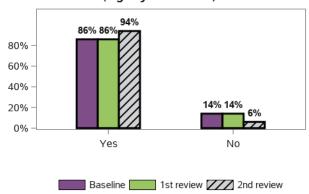

eview

#### Does the support you receive meet your needs?



2693 responses, 11 missing at 1st review 2925 responses, 4 missing at 2nd review

#### Does the support you currently receive enable you to use technology by yourself where possible?



2925 responses, 4 missing at 2nd review

#### Do you need any other type of support?



#### Have you ever undertaken training to do more of these daily activities by yourself?



#### Appendix G.5.3 - Relationships

#### Do you have someone outside your home to call when you need help? (choose all that apply)



14410 responses, 0 missing at 2nd review

#### Do you have someone outside your home to call on for emotional assistance?



149 responses, 0 missing at 2nd review

#### Do you have someone to call on in a crisis (e.g. if you are sick)?



147 responses, 0 missing at 1st review 149 responses, 0 missing at 2nd review

#### When did you last see your family who do not live with you?



#### Appendix G.5.3 - Relationships (continued)

#### In the last 3 months, have you been in contact by other means?



#### Are you happy with how often you see your family?



13179 responses, 527 missing at 1st review 13857 responses, 553 missing at 2nd review

#### Do you provide care for others?



13687 responses, 19 missing at 1st review 14406 responses, 4 missing at 2nd review

#### Do you need help to continue caring for someone else?



1343 responses, 31 missing at 1st review 1433 responses, 31 missing at 2nd review

#### Do you have friends other than family or paid staff?



13706 responses, 0 missing at 1st review 14410 responses