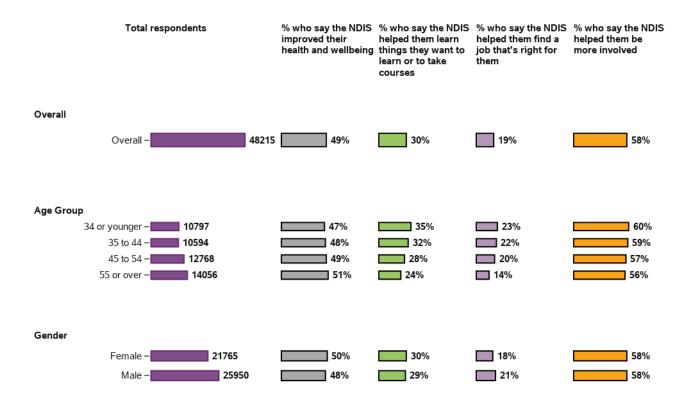

### Appendix G.3.5 - Health and wellbeing

Overall, do you think that your health is excellent, very good, good, fair or poor?

Have you had a health check-up in the last 12 months?

### Thinking about my life in general now and in the future I feel

934 responses, 6 missing

Do you have a doctor that you see on a regular basis?

Have you seen a dentist in the last 12 months?

Have you had a flu vaccination in the last 12 months?

### Appendix G.3.6 - Lifelong learning

#### Do you get opportunities to learn new things?

### Do you currently participate in education, training or skill development?

### Appendix G.3.7 - Work

How many jobs have you had in the past 12 months?