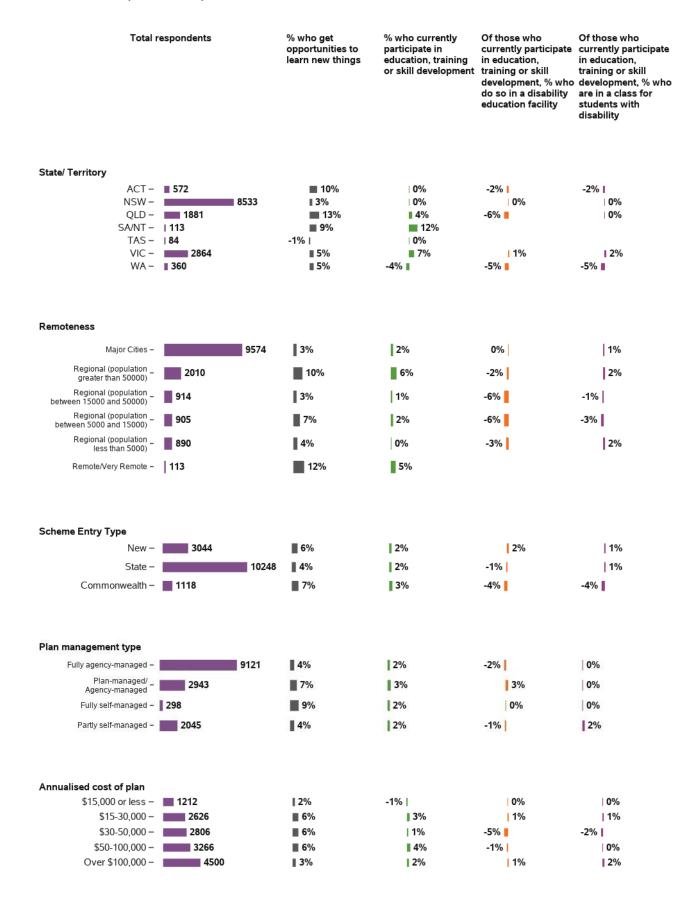

### Appendix G.3.6 - Lifelong learning

#### Do you get opportunities to learn new things?

### Do you currently participate in education, training or skill development?

### Appendix G.3.6 - Lifelong learning (continued)

#### Where do you do this?

## Are you in a class for students with disability?