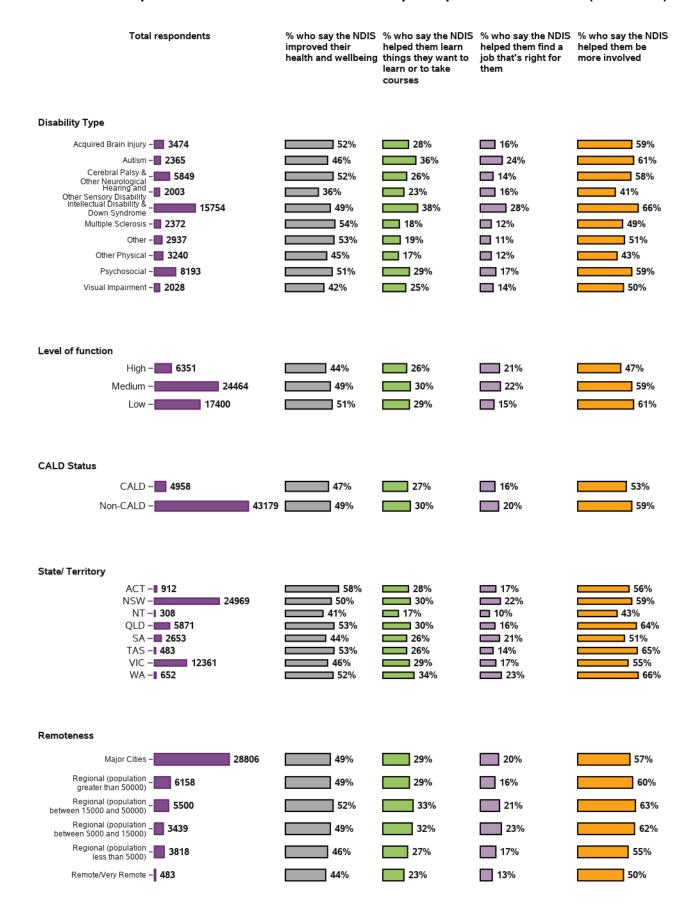

### Appendix G.3.5 - Health and wellbeing

Overall, do you think that your health is excellent, very good, good, fair or poor?

Have you had a health check-up in the last 12 months?

### Thinking about my life in general now and in the future I feel

934 responses, 6 missing

Do you have a doctor that you see on a regular basis?

Have you seen a dentist in the last 12 months?

Have you had a flu vaccination in the last 12 months?

### Appendix G.3.6 - Lifelong learning

#### Do you get opportunities to learn new things?

### Do you currently participate in education, training or skill development?

### Appendix G.3.7 - Work

How many jobs have you had in the past 12 months?