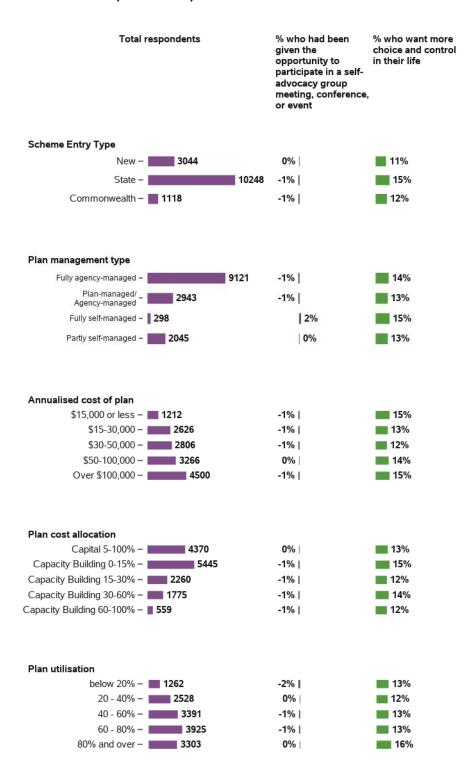

## Do you have someone who supports you to make decisions?

Do you feel able to advocate (stand up) for yourself? That is, do you feel able to speak up if you have issues or problems with

Have you ever participated in a selfadvocacy group meeting, conference, or event?

Do you want more choice and control in your life?