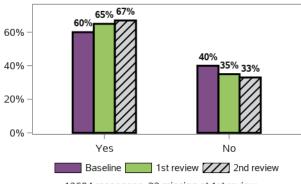

ng at 1st review 14407 responses, 3 missing at 2nd review

#### Are you currently a volunteer?



13122 responses, 584 missing at 1st review 13796 responses, 614 missing at 2nd review

### Has anyone asked if you wanted to be a volunteer?



104 responses, 0 missing at 1st review 109 responses, 0 missing at 2nd review

#### Appendix G.5.8 - Social, community and civic participation (continued)

# Have you been actively involved in a community, cultural or religious group in the last 12 months?



Baseline 1st review 2nd review 13202 responses, 504 missing at 1st review 13883 responses, 527 missing at 2nd review

### How do you feel about your membership of the group?



26 responses, 0 missing at 1st review 35 responses, 0 missing at 2nd review

#### Do you know people in your community?



13684 responses, 22 missing at 1st review 14407 responses, 3 missing at 2nd review

#### Have you had any negative experiences in your community in the past 12 months



147 responses, 0 missing at 1st review 149 responses, 0 missing at 2nd review

### How safe or unsafe do you feel walking alone in your local area after dark?



147 responses, 0 missing at 1st review 149 responses, 0 missing at 2nd review

### Were you eligible to vote at the last federal election?



147 responses, 0 missing at 1st review 149 responses, 0 missing at 2nd review

Baseline 1st review 222 2nd review

#### Appendix G.5.8 - Social, community and civic participation (continued)

#### Did you vote at the last federal election?



#### How often do you feel you are able to have a say within the general communit