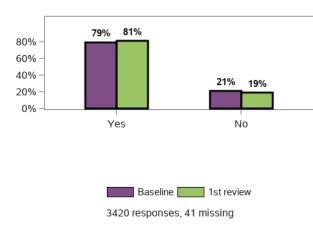

## Do you have someone who supports you to make decisions?

Do you feel able to advocate (stand up) for yourself? That is, do you feel able to speak up if you have issues or problems with

Have you ever participated in a selfadvocacy group meeting, conference, or event?