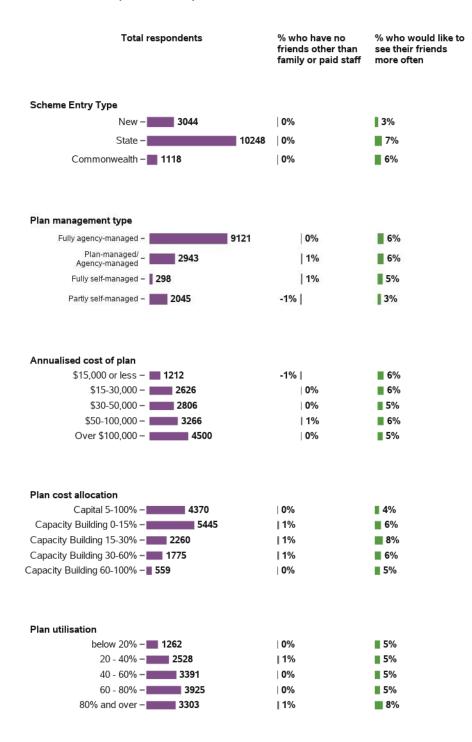

## Do you have friends other than family or paid staff?

## Are you happy with how often you see friends?