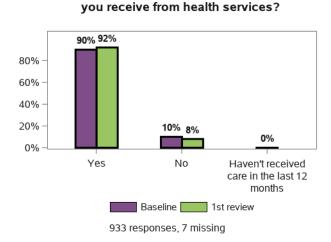

## Have you had difficulty in getting health services?

Are you satisfied with the treatment and care

Have you been subjected to restrictive practices over the past 12 months (e.g. isolation physical restraint)?