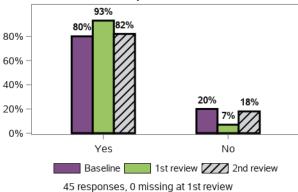

## Do you have someone who supports you to make decisions?

Do you feel able to advocate (stand up) for yourself? That is, do you feel able to speak up if you have issues or problems with

Have you ever participated in a selfadvocacy group meeting, conference, or event?