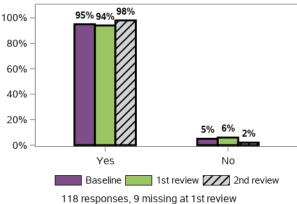

## Were you eligible to vote at the last federal election?

#### Did you vote at the last federal election?