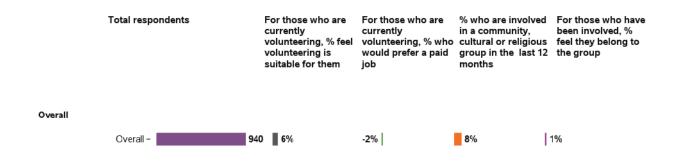

Are you currently a volunteer?

Has anyone asked if you wanted to be a volunteer?

#### Is volunteering suitable for you?

# Have you been actively involved in a community, cultural or religious group in the last 12 months?

## How do you feel about your membership of the group?