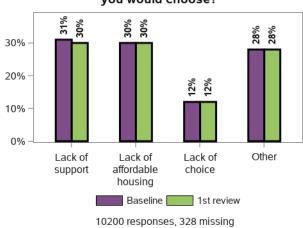

### Appendix G.3.4 - Home (continued)

What stops you from living in a home that you would choose?

How safe or unsafe do you feel in your home?