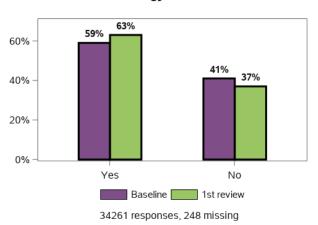

## Does the support you receive meet your needs?

Does the support you currently receive allow you to travel by yourself as much as possible?

Do you need support to communicate with other people?

Do you get support for communicating with others?