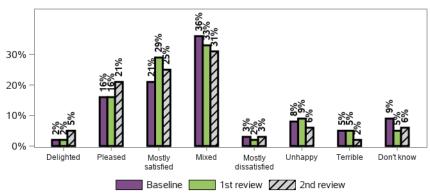

### Thinking about my life in general now and in the future I feel

934 responses, 6 missing

Do you have a doctor that you see on a regular basis?

Have you seen a dentist in the last 12 months?

Have you had a flu vaccination in the last 12 months?