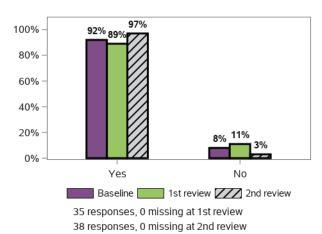

n the past 12 months?



### Have you had any casual work in the past year?



#### Appendix G.5.7 - Work (continued)

#### Are you currently working in an unpaid job?

#### 93% 93% 93% 80% 60% 40% 20% 7% 7% 7% 0% Nο Yes Baseline 1st review 222 2nd review

13696 responses, 10 missing at 1st review 14406 responses, 4 missing at 2nd review

#### Are you currently working in a paid job?



12963 responses, 743 missing at 1st review 13630 responses, 780 missing at 2nd review

#### How long have you been in this job?



Baseline 1st review 222 2nd review

35 responses, 0 missing at 1st review 38 responses, 0 missing at 2nd review

#### What type of employment is it?



2787 responses, 19 missing at 1st review 2939 responses, 18 missing at 2nd review

#### Is your current job suitable for you?



#### Have you started planning for retirement?



### Do you current have interests (e.g. hobbies favorite things to do)?



147 responses, 0 missing at 1st review 149 responses, 0 missing at 2nd review

### Do you spend your free time doing activities that interest you?



13685 responses, 21 missing at 1st review 14407 responses, 3 missing at 2nd review

### Do you have the opportunity to try new things and have new experiences?



147 responses, 0 missing at 1st review 149 responses, 0 missing at 2nd review

### In the last 12 months, is there anything that you wanted to do but couldn't?



13684 responses, 22 missing at 1st review 14407 responses, 3 missing at 2nd review

#### Are you currently a volunteer?



13122 responses, 584 missing at 1st review 13796 responses, 614 missing at