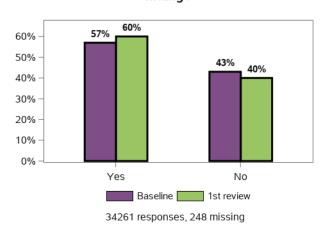

## Does the support you receive meet your needs?

Does the support you currently receive enable you to manage finances/money by yourself where possible?

Do you need support with reading and/or writing?

Do you get support with reading and/or writing?