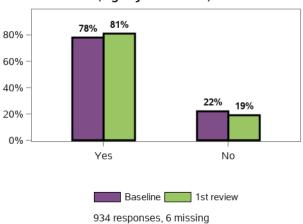

### Appendix G.3.5 - Health and wellbeing

Overall, do you think that your health is excellent, very good, good, fair or poor?

Have you had a health check-up in the last 12 months?

### Thinking about my life in general now and in the future I feel

934 responses, 6 missing

Do you have a doctor that you see on a regular basis?

Have you seen a dentist in the last 12 months?

Have you had a flu vaccination in the last 12 months?