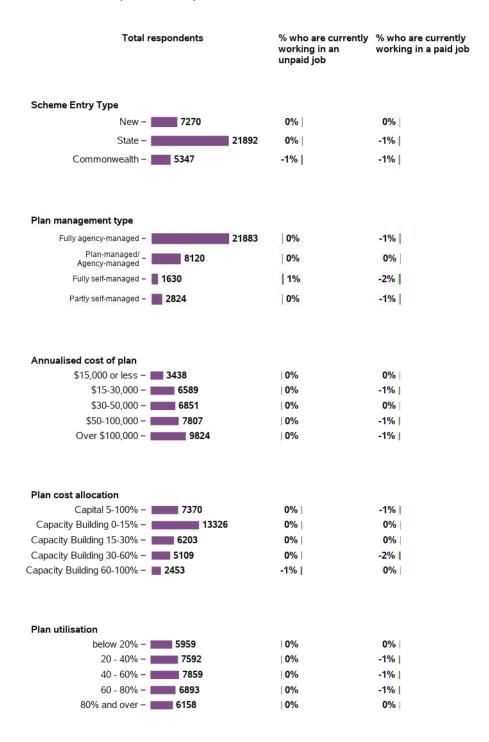

### Appendix G.3.7 - Work

How many jobs have you had in the past 12 months?

## Have you had any casual work in the past year?

#### Are you currently working in an unpaid job?

### Are you currently working in a paid job?