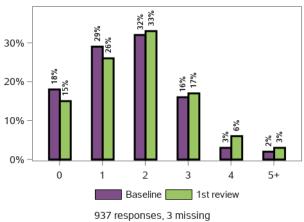

?



Are you satisfied with the treatment and care



Have you been subjected to restrictive practices over the past 12 months (e.g. isolation physical restraint)?



How many times have you been to the hospital in the last 12 months?



How often do you drink alcohol?



## When you do drink alcohol on average how many drinks do you have?



## Do you feel safe getting out and about in your community?



How often do you exercise for fitness recreation or sport or walk continuously to get from place to place (Exercising/Walking should be for at least 10 minutes)



How often do you undertake moderate and vigorous exercise such as running cycling tennis etc? (Moderate or vigorous exercise should be for at least 10 minutes)



## On average how many servings of fruit do you have each day?



## On average how many servings of vegetables do you have each day?



### Do you smoke?



## During the past 30 days about how often did you feel nervous?



## During the past 30 days about how often did you feel hopeless?



## During the past 30 days about how often did you feel restless or fidgety?



#### During the past 30 days about how often did you feel so depressed that nothing could cheer you up?



## During the past 30 days about how often did you feel everything was an effort?



## During the past 30 days about how often did you feel worthless?



## I tend to bounce back quickly after hard times



## I have a hard time making it through stressful events



#### It does not take me long to recover from a stressful event



#### It is hard for me to snap back when someth