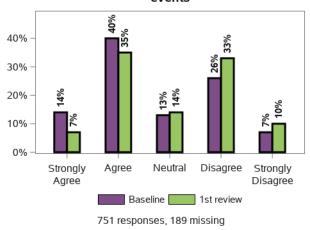

## I tend to bounce back quickly after hard times

## I have a hard time making it through stressful events

#### It does not take me long to recover from a stressful event

#### It is hard for me to snap back when something bad happens

#### I usually come through difficult times with little trouble

#### I tend to take a long time to get over set-backs in my life

727 responses, 213 missing