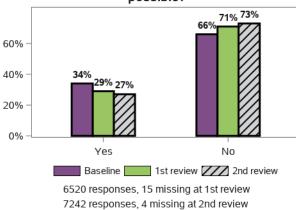

## Does the support you receive meet your needs?

Does the support you currently receive enable you to perform the task yourself as much as possible?

Do you need support with personal care (e. g. washing yourself, dressing)?

Do you get support with personal care (e.g. washing yourself, dressing)?

Does the support you receive meet your needs?

#### Does the support you currently receive enable you to care for yourself as much as possible?