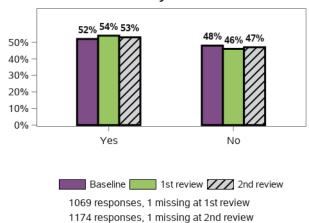

st review 142 responses, 7 missing at 2nd review

### It is hard for me to snap back when something bad happens



### I usually come through difficult times with little trouble



### I tend to take a long time to get over set-backs



136 responses, 11 missing at 1st review 140 responses, 9 missing at 2nd review

#### Appendix G.5.6 - Lifelong learning

### Do you get opportunities to learn new things?



13430 responses, 276 missing at 1st review 14122 responses, 288 missing at 2nd review

### Do you currently participate in education, training or skill development?



13687 responses, 19 missing at 1st review 14408 responses, 2 missing at 2nd review

#### Appendix G.5.6 - Lifelong learning (continued)

#### Where do you do this?



### Are you in a class for students with disability?



#### Is it what you want?



### In the last 12 months, is there any course or training that you wanted to do but couldn't?



#### Appendix G.5.7 - Work

### How many jobs have you had in the past 12 months?



### Have you had any casual work in the past year?



#### Appendix G.5.7 - Work (continued)

#### Are you currently working in an unpaid job?

#### 93% 93% 93% 80% 60% 40% 20% 7% 7% 7% 0% Nο Yes Baseline 1st review 222 2nd review

13696 responses, 10 missing at 1st review 14406 responses, 4 missing at 2nd review

#### Are you currently working in a paid job?



12963 responses, 743 missing at 1st review 13630 responses, 780 missing at 2nd review

#### How long have you been in this job?



Baseline 1st review 222 2nd review

35 responses, 0 missing at 1st review 38 responses, 0