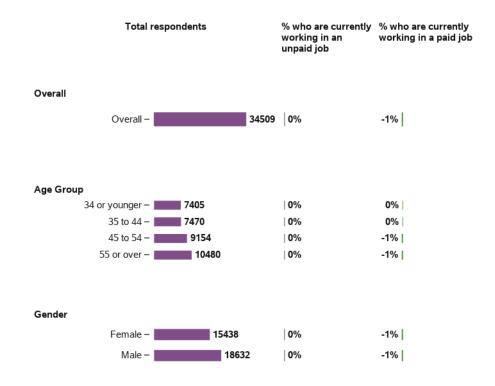

### Appendix G.3.7 - Work

How many jobs have you had in the past 12 months?

## Have you had any casual work in the past year?

#### Are you currently working in an unpaid job?

### Are you currently working in a paid job?