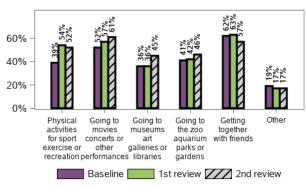

## What type of leisure activities have you taken part in over the last 12 months?

#### Are they enjoyable?