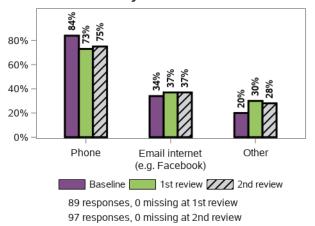

### Appendix G.3.3 - Relationships

Do you have someone outside your home to call when you need help? (choose all that apply)

Do you have someone outside your home to call on for emotional assistance?

Do you have someone to call on in a crisis (e.g. if you are sick)?