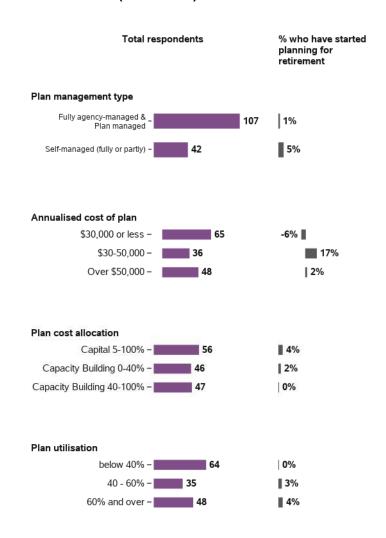

#### Have you started planning for retirement?

## How would you describe your involvement in planning for retirement?