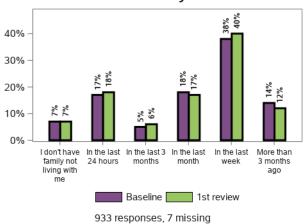

elf where possible?



## Do you need support with using technology?



#### Do you get support with using technology?



## Does the support you receive meet your



#### Does the support you currently receive enable you to use technology by yourself where possible?



#### Do you need any other type of support?



## Do you get support for this other support need?



## Have you ever undertaken training to do more of these daily activities by yourself?



### Appendix G.3.3 - Relationships

Do you have someone outside your home to call when you need help? (choose all that apply)



Do you have someone outside your home to call on for emotional assistance?



Do you have someone to call on in a crisis (e.g. if you are sick)?



When did you last see your family who do not live with you?



### Appendix G.3.3 - Relationships (continued)

## In the last 3 months, have you been in contact by other means?



## Are you happy with how often you see your family?



#### Do you provide care for others?



## Do you need help to continue caring for



## Do you have friends other than family or paid staff?



## When did you last see your friends who do not live with you?



### Appendix G.3.3 - Relationships (continued)

## In the last 3 months, have you been in contact by other means?



## Are you happy with how often you see friends?



#### Do you feel lonely?



## Overall are you happy with your relationships with staff?



### Appendix G.3.4 - Home

# Thinking about where you currently live in relation to your disability support needs: Are you happy with the home you live