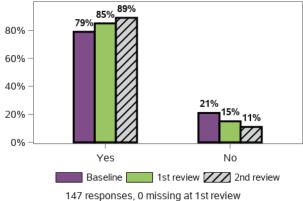

## Do you have someone who supports you to make decisions?

Do you feel able to advocate (stand up) for yourself? That is, do you feel able to speak up if you have issues or problems with

Have you ever participated in a selfadvocacy group meeting, conference, or event?