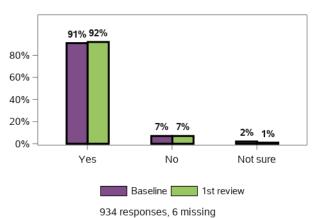

## Do you have someone who supports you to make decisions?

Do you feel able to advocate (stand up) for yourself? That is, do you feel able to speak up if you have issues or problems with

Have you ever participated in a selfadvocacy group meeting, conference, or event?

Do you want more choice and control in your life?