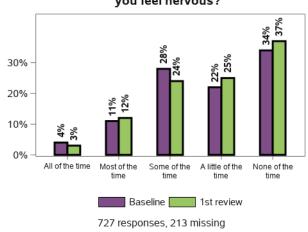

## During the past 30 days about how often did you feel nervous?

#### I tend to take a long time to get over set-backs in my life

727 responses, 213 missing