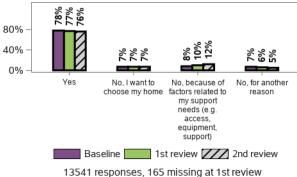

# Thinking about where you currently live in relation to your disability support needs: Are you happy with the home you live in?