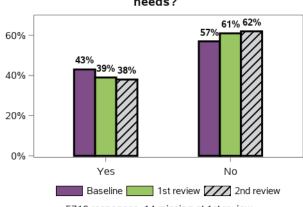

oes the support you receive meet your needs?



7243 responses, 3 missing at 2nd review

#### Does the support you currently receive allow you to travel by yourself as much as possible?



#### Do you need support to communicate with other people?



13695 responses, 11 missing at 1st review 14407 responses, 3 missing at 2nd review

#### Do you get support for communicating with others?



#### Does the support you receive meet your needs?



#### Does the support you currently receive enable you to communicate as independently as possible?



#### Do you need support for getting out of the house?



14406 responses, 4 missing at 2nd review

#### Do you get support for getting out of the house?



9613 responses, 0 missing at 2nd review

#### Does the support you receive meet your needs?



5710 responses, 14 missing at 1st review 6350 responses, 0 missing at 2nd review

#### Does the support you currently receive enable you to get out of the house with as little assistance as possible?



6350 responses, 0 missing at 2nd review

#### Do you need support with dealing with your finances/money?



#### Do you get support with dealing with your finances/money?



#### Does the support you receive meet your needs?



6178 responses, 8 missing at 2nd review

#### Does the support you currently receive enable you to manage finances/money by yourself where possible?

7637 responses, 1 missing at 2nd review



6178 responses, 8 missing at 2nd review

#### Do you need support with reading and/or writing?



13687 responses, 19 missing at 1st review 14406 responses, 4 missing at 2nd