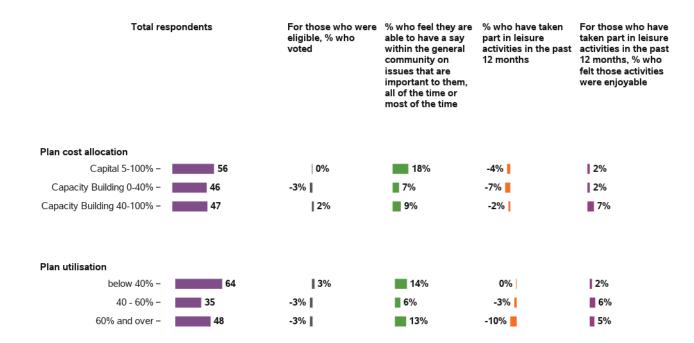

## Were you eligible to vote at the last federal election?

#### Did you vote at the last federal election?

# How often do you feel you are able to have a say within the general community on issues that are important to you?

## What type of leisure activities have you taken part in over the last 12 months?

#### Are they enjoyable?