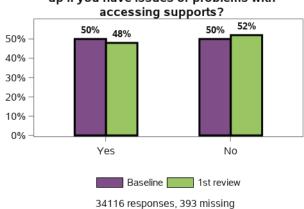

# How often do you feel you are able to have a say with the services that provide support for you?