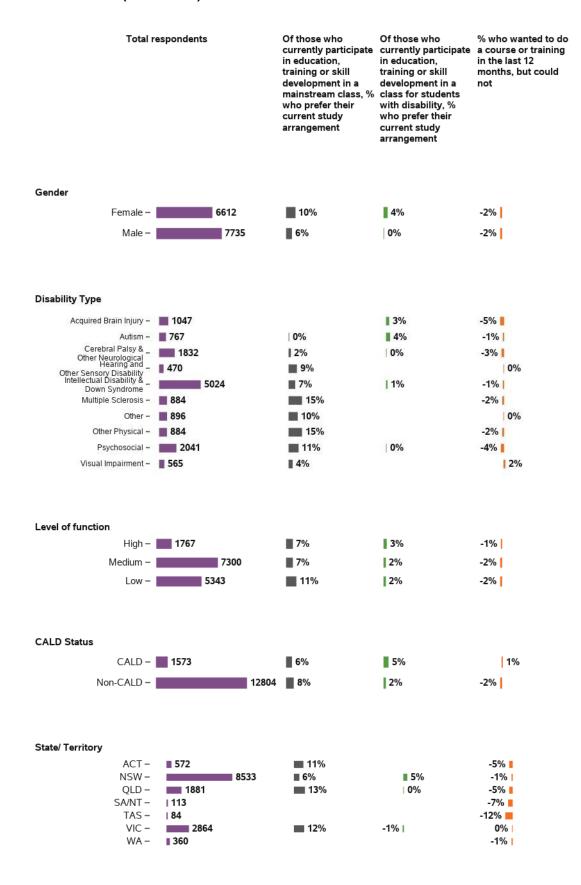

### Do you currently participate in education, training or skill development?

### Appendix G.3.6 - Lifelong learning (continued)

#### Where do you do this?

## Are you in a class for students with disability?

#### Is it what you want?

## In the last 12 months, is there any course or training that you wanted to do but couldn't?