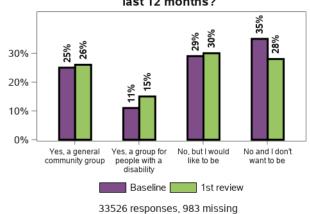

# Have you been actively involved in a community, cultural or religious group in the last 12 months?