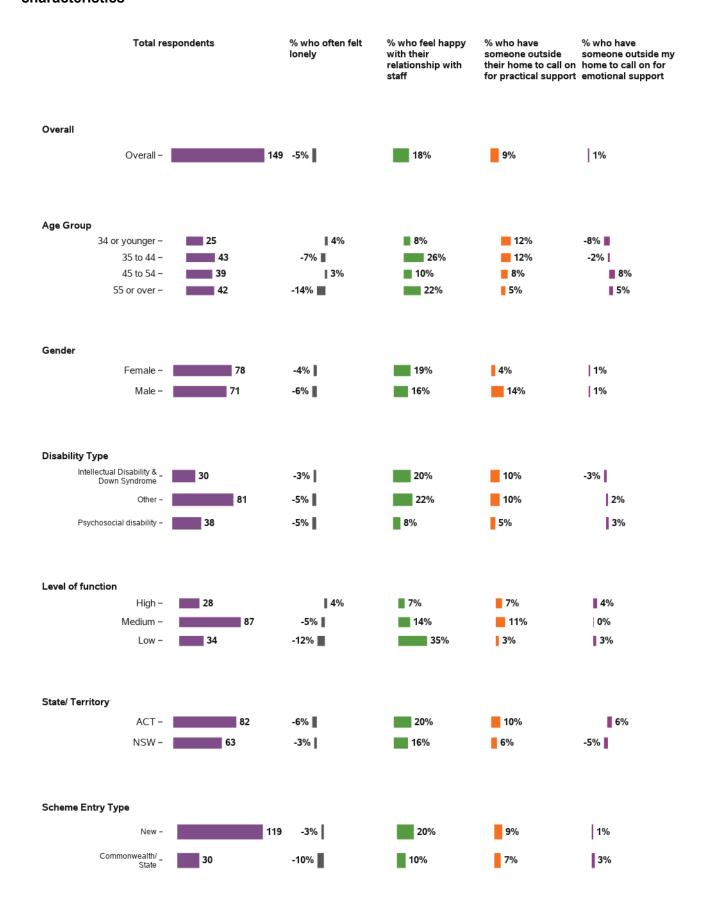

### Appendix G.3.3 - Relationships

Do you have someone outside your home to call when you need help? (choose all that apply)

Do you have someone outside your home to call on for emotional assistance?

Do you have someone to call on in a crisis (e.g. if you are sick)?

#### Do you feel lonely?

## Overall are you happy with your relationships with staff?