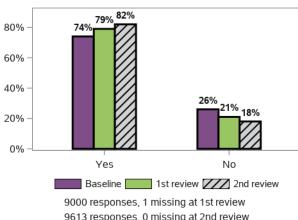

# Does the support you currently receive allow you to solve problems as independently as possible?