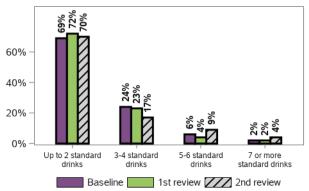

13443 responses, 263 missing at 1st review 14131 responses, 279 missing at 2nd review

### Are you satisfied with the treatment and care you receive from health services?



147 responses, 0 missing at 1st review 149 responses, 0 missing at 2nd review

# Have you been subjected to restrictive practices over the past 12 months (e.g. isolation physical restraint)?



146 responses, 1 missing at 1st review 148 responses, 1 missing at 2nd review

### How many times have you been to the hospital in the last 12 months?



13200 responses, 506 missing at 1st review 13896 responses, 514 missing at 2nd review

#### How often do you drink alcohol?



147 responses, 0 missing at 1st review 149 responses, 0 missing at 2nd review

### When you do drink alcohol on average how many drinks do you have?



53 responses, 0 missing at 1st review 54 responses, 0 missing at 2nd review

### Do you feel safe getting out and about in your community?



13682 responses, 24 missing at 1st review 14404 responses, 6 missing at 2nd review

How often do you exercise for fitness recreation or sport or walk continuously to get from place to place (Exercising/Walking should be for at least 10 minutes)



146 responses, 1 missing at 1st review 148 responses, 1 missing at 2nd review

How often do you undertake moderate and vigorous exercise such as running cycling tennis etc? (Moderate or vigorous exercise should be for at least 10 minutes)



79 responses, 0 missing at 1st review 94 responses, 0 missing at 2nd review

### On average how many servings of fruit do you have each day?



147 responses, 0 missi