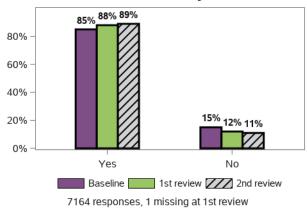

with others?



#### Does the support you receive meet your needs?



#### Does the support you currently receive enable you to communicate as independently as possible?



#### Do you need support for getting out of the house?



14406 responses, 4 missing at 2nd review

#### Do you get support for getting out of the house?



9613 responses, 0 missing at 2nd review

#### Does the support you receive meet your needs?



5710 responses, 14 missing at 1st review 6350 responses, 0 missing at 2nd review

#### Does the support you currently receive enable you to get out of the house with as little assistance as possible?



6350 responses, 0 missing at 2nd review

#### Do you need support with dealing with your finances/money?



#### Do you get support with dealing with your finances/money?



#### Does the support you receive meet your needs?



6178 responses, 8 missing at 2nd review

#### Does the support you currently receive enable you to manage finances/money by yourself where possible?

7637 responses, 1 missing at 2nd review



6178 responses, 8 missing at 2nd review

#### Do you need support with reading and/or writing?



13687 responses, 19 missing at 1st review 14406 responses, 4 missing at 2nd review

#### Do you get support with reading and/or writing?



7446 responses, 0 missing at 2nd review

#### Does the support you receive meet your needs?



#### Does the support you currently receive enable you to read and/or write by yourself where possible?



#### Do you need support with using technology?



#### Do you get support with using technology?



7388 respo