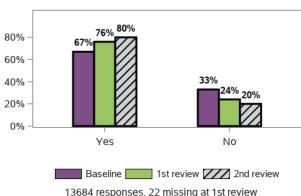

d review

#### Do you choose how you spend your free time?



#### Did you choose where you live?



149 responses, 0 missing at 2nd review

#### Did you choose whom you live with?



149 responses, 0 missing at 2nd review

#### Who makes most decisions in your life?



#### Appendix G.5.1 - Choice and control (continued)

#### Do you have someone who supports you to make decisions?



#### Do you feel able to advocate (stand up) for yourself? That is, do you feel able to speak up if you have issues or problems with



#### Have you ever participated in a selfadvocacy group meeting, conference, or event?



13051 responses, 655 missing at 1st review 13711 responses, 699 missing at 2nd review

#### Do you want more choice and control in your life?

14406 responses, 4 missing at 2nd review



13684 responses, 22 missing at 1st review 14406 responses, 4 missing at 2nd review

#### Appendix G.5.2 - Daily living

#### Do you do things for yourself whenever you can?



149 responses, 0 missing at 2nd review

#### Do you need support to do domestic tasks? (e.g. shopping, cooking, cleaning, meal preparation)?



#### Do you get support for domestic tasks?



#### Does the support you receive meet your needs?



8784 responses, 4 missing at 2nd review

#### Does the support you currently receive enable you to perform the task yourself as much as possible?



7902 responses, 27 missing at 1st review 8784 responses, 4 missing at 2nd review

#### Do you need support with personal care (e. g. washing yourself, dressing)?



13695 responses, 11 missing at 1st review 14407 responses, 3 mi