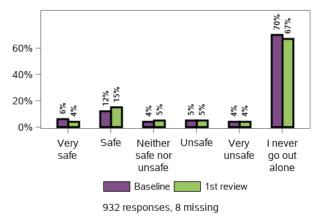

o you spend your free time doing activities that interest you?



Do you have the opportunity to try new things and have new experiences?



In the last 12 months, is there anything that you wanted to do but couldn't?



Are you currently a volunteer?



Has anyone asked if you wanted to be a volunteer?



### Appendix G.3.8 - Social, community and civic participation (continued)

#### Is volunteering suitable for you?



# Have you been actively involved in a community, cultural or religious group in the last 12 months?



## How do you feel about your membership of the group?



#### Do you know people in your community?



#### Have you had any negative experiences in your community in the past 12 months



## How safe or unsafe do you feel walking alone in your local area after dark?



### Appendix G.3.8 - Social, community and civic participation (continued)

## Were you eligible to vote at the last federal election?



#### Did you vote at the last federal election?



# How often do you feel you are able to have a say within the general community on issues that are important to you?



# How often do you feel you are able to have a say with the services that provide support for you?



## What type of leisure activities have you taken part in over the last 12 months?



#### Are they enjoyable?



## Appendix G.3.8 - Social, community and civic participation (continued)

# Do they enable you to spend time with people that you like?



# Appendix G.4 - Longitudinal change in indicators from baseline to 1st review for SF and LF - participant characteristics

### Appen