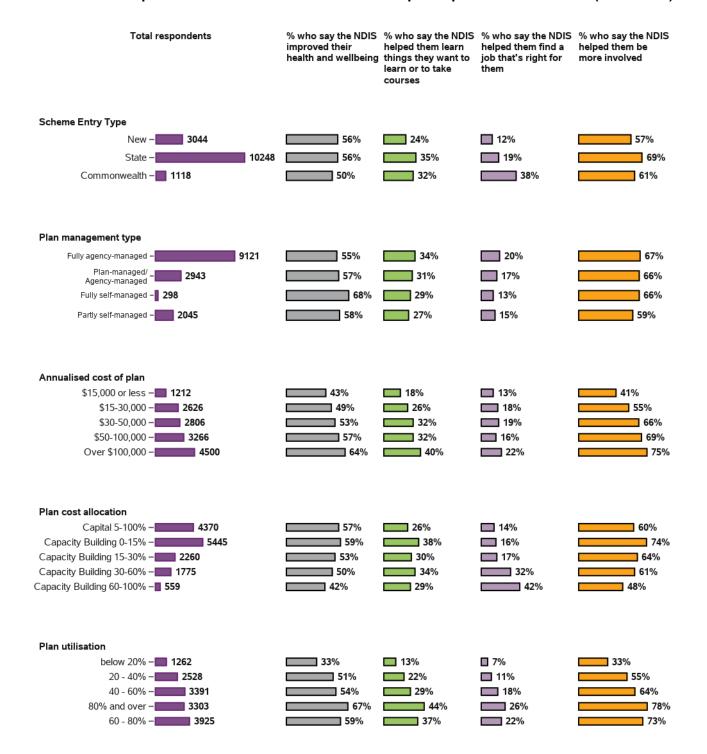

### Appendix G.3.5 - Health and wellbeing

Overall, do you think that your health is excellent, very good, good, fair or poor?

Have you had a health check-up in the last 12 months?

### Thinking about my life in general now and in the future I feel

934 responses, 6 missing

Do you have a doctor that you see on a regular basis?

Have you seen a dentist in the last 12 months?

Have you had a flu vaccination in the last 12 months?