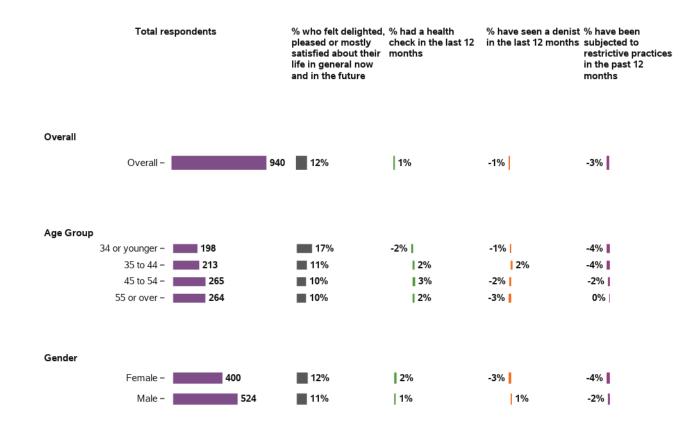

### Appendix G.3.5 - Health and wellbeing

Overall, do you think that your health is excellent, very good, good, fair or poor?

Have you had a health check-up in the last 12 months?

### Thinking about my life in general now and in the future I feel

934 responses, 6 missing

Do you have a doctor that you see on a regular basis?

Have you seen a dentist in the last 12 months?

Have you had a flu vaccination in the last 12 months?

## Have you had difficulty in getting health services?

Are you satisfied with the treatment and care

Have you been subjected to restrictive practices over the past 12 months (e.g. isolation physical restraint)?