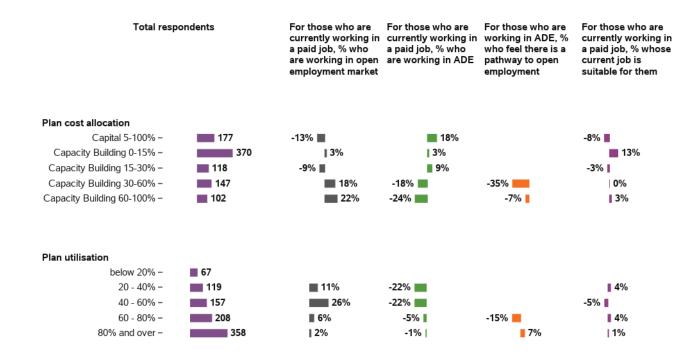

### Is there a pathway to open employment?

279 responses, 1 missing

### Is your current job suitable for you?