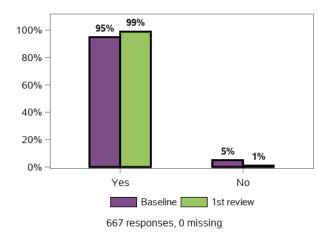

## Does the support you receive meet your needs?

Does the support you currently receive enable you to perform the task yourself as much as possible?

Do you need support with personal care (e. g. washing yourself, dressing)?

Do you get support with personal care (e.g. washing yourself, dressing)?

Does the support you receive meet your needs?

#### Does the support you currently receive enable you to care for yourself as much as possible?