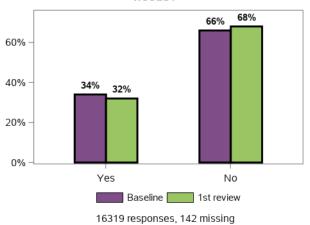

ou to perform the task yourself as much as possible?



Do you need support with personal care (e. g. washing yourself, dressing)?



Do you get support with personal care (e.g. washing yourself, dressing)?



Does the support you receive meet your needs?



#### Does the support you currently receive enable you to care for yourself as much as possible?



## Do you need support with problem solving? (e.g. dealing with unexpected events)?



#### Do you get support for problem solving?



## Does the support you receive meet your needs?



# Does the support you currently receive allow you to solve problems as independently as possible?



#### Do you need support for travel & transport?



### Do you get support for travel & transport?



## Does the support you receive meet your needs?



Does the support you currently receive allow you to travel by yourself as much as possible?



Do you need support to communicate with other people?



Do you get support for communicating with others?



Does the support you receive meet your needs?



# Does the support you currently receive enable you to communicate as independently as possible?



## Do you need support for getting out of the house?



## Do you get support for getting out of the house?



## Does the support you receive meet your needs?



#### Does the support you currently receive enable you to get out of the house with as little assistance as possible?



## Do you need support with dealing with your finances/money?



## Do you get support with dealing with your finances/money?



## Does the support you receive