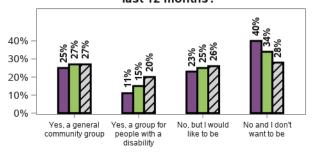

# Have you been actively involved in a community, cultural or religious group in the last 12 months?