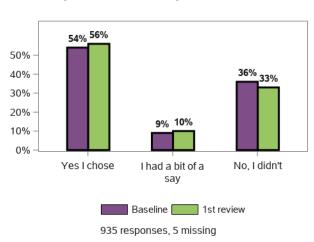

# Appendix G.3 - Longitudinal indicators from baseline to 1st review for SF and LF - aggregate

### Appendix G.3.1 - Choice and control

#### Do you choose who supports you?



#### Do you choose what you do each day?



34138 responses, 371 missing

## Do you choose how you spend your free time?



### Did you choose where you live?



#### Did you choose whom you live with?



#### Who makes most decisions in your life?



### Appendix G.3.1 - Choice and control (continued)

## Do you have someone who supports you to make decisions?



Do you feel able to advocate (stand up) for yourself? That is, do you feel able to speak up if you have issues or problems with



Have you ever participated in a selfadvocacy group meeting, conference, or event?



Do you want more choice and control in your life?



### Appendix G.3.2 - Daily living

Do you do things for yourself whenever you can?



Do you need support to do domestic tasks? (e.g. shopping, cooking, cleaning, meal preparation)?



### Do you get support for domestic tasks?



## Does the support you receive meet your needs?



Does the support you currently receive enable you to perform the task yourself as mu