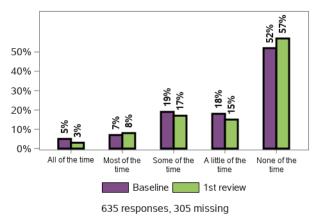

nths?



How often do you drink alcohol?



## When you do drink alcohol on average how many drinks do you have?



## Do you feel safe getting out and about in your community?



How often do you exercise for fitness recreation or sport or walk continuously to get from place to place (Exercising/Walking should be for at least 10 minutes)



How often do you undertake moderate and vigorous exercise such as running cycling tennis etc? (Moderate or vigorous exercise should be for at least 10 minutes)



## On average how many servings of fruit do you have each day?



## On average how many servings of vegetables do you have each day?



### Do you smoke?



## During the past 30 days about how often did you feel nervous?



## During the past 30 days about how often did you feel hopeless?



## During the past 30 days about how often did you feel restless or fidgety?



#### During the past 30 days about how often did you feel so depressed that nothing could cheer you up?



## During the past 30 days about how often did you feel everything was an effort?



## During the past 30 days about how often did you feel worthless?



## I tend to bounce back quickly after hard times



## I have a hard time making it through stressful events



#### It does not take me long to recover from a stressful event



#### It is hard for me to snap back when something bad happens



#### I usually come through difficult times with little trouble



#### I tend to take a long time to get over set-backs in my life



727 responses, 213 missing

### Appendix G.3.6 - Lifelong learning

#### Do