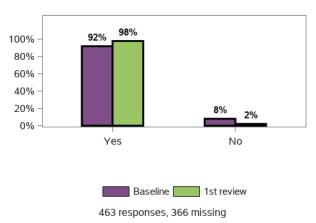

## Were you eligible to vote at the last federal election?

#### Did you vote at the last federal election?