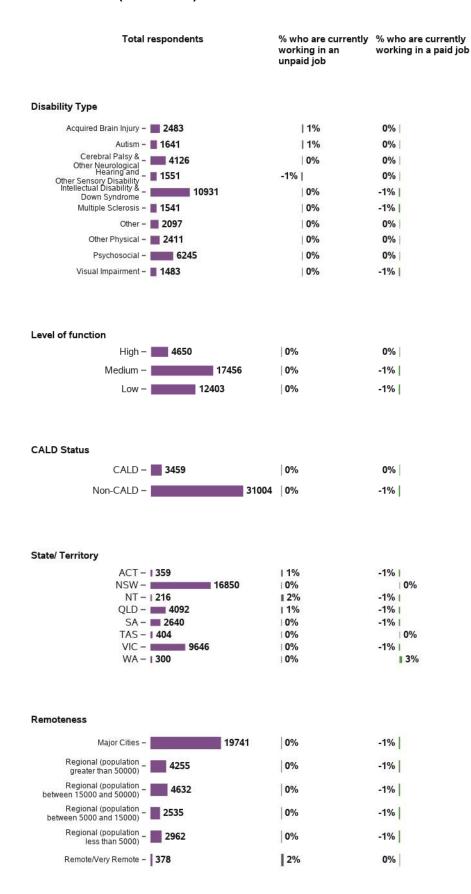

### Appendix G.3.7 - Work

How many jobs have you had in the past 12 months?

## Have you had any casual work in the past year?

#### Are you currently working in an unpaid job?

### Are you currently working in a paid job?