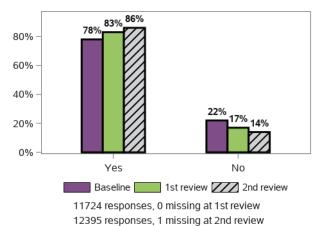

to make decisions?



#### Do you feel able to advocate (stand up) for yourself? That is, do you feel able to speak up if you have issues or problems with



#### Have you ever participated in a selfadvocacy group meeting, conference, or event?



13051 responses, 655 missing at 1st review 13711 responses, 699 missing at 2nd review

#### Do you want more choice and control in your life?

14406 responses, 4 missing at 2nd review



13684 responses, 22 missing at 1st review 14406 responses, 4 missing at 2nd review

#### Appendix G.5.2 - Daily living

#### Do you do things for yourself whenever you can?



149 responses, 0 missing at 2nd review

#### Do you need support to do domestic tasks? (e.g. shopping, cooking, cleaning, meal preparation)?



#### Do you get support for domestic tasks?



#### Does the support you receive meet your needs?



8784 responses, 4 missing at 2nd review

#### Does the support you currently receive enable you to perform the task yourself as much as possible?



7902 responses, 27 missing at 1st review 8784 responses, 4 missing at 2nd review

#### Do you need support with personal care (e. g. washing yourself, dressing)?



13695 responses, 11 missing at 1st review 14407 responses, 3 missing at 2nd review

#### Do you get support with personal care (e.g. washing yourself, dressing)?



7045 responses, 0 missing at 2nd review

#### Does the support you receive meet your needs?



#### Does the support you currently receive enable you to care for yourself as much as possible?



#### Do you need support with problem solving? (e.g. dealing with unex