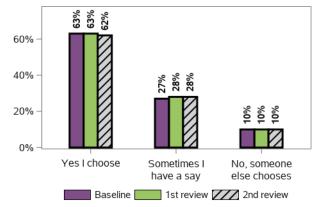

| -1%          |
| 80% and over -   | 358       | 2%                                                                                                                                            | -3%                                                                        | <b>5</b> %                                                                                                                           | 0%           |

#### Appendix G.5 - Longitudinal indicators from baseline to 2nd review for SF and LF - aggregate

#### Appendix G.5.1 - Choice and control

#### Do you choose who supports you?



13568 responses, 138 missing at 1st review 14269 responses, 141 missing at 2nd review

#### Do you choose what you do each day?



13580 responses, 126 missing at 1st review 14280 responses, 130 missing at 2nd review

#### Do you choose how you spend your free time?



#### Did you choose where you live?



149 responses, 0 missing at 2nd review

#### Did you choose whom you live with?



149 responses, 0 missing at 2nd review

#### Who makes most decisions in your life?



#### Appendix G.5.1 - Choice and control (continued)

#### Do you have someone who supports you to make decisions?



#### Do you feel able to advocate (stand up) for yourself? That is, do you feel able to speak up if you have issues or problems with



#### Have you ever participated in a selfadvocacy group meeting, conference, or event?



13051 responses, 655 missing at 1st review 13711 responses, 699 missing at 2nd review

#### Do you want mo