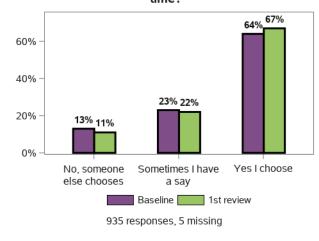

# Appendix G.3 - Longitudinal indicators from baseline to 1st review for SF and LF - aggregate

### Appendix G.3.1 - Choice and control

#### Do you choose who supports you?



#### Do you choose what you do each day?



34138 responses, 371 missing

## Do you choose how you spend your free time?



### Did you choose where you live?



#### Did you choose whom you live with?



#### Who makes most decisions in your life?



### Appendix G.3.1 - Choice and control (continued)

## Do you have someone who supports you to make decisions?



Do you feel able to advocate (stand up) for yourself? That is, do you feel able to speak up if you have issues or problems with



Have you ever participated in a selfadvocacy group meeting, conference, or event?



Do you want more choice and control in your life?



### Appendix G.3.2 - Daily living

Do you do things for yourself whenever you can?



Do you need support to do domestic tasks? (e.g. shopping, cooking, cleaning, meal preparation)?



### Do you get support for domestic tasks?



## Does the support you receive meet your needs?



Doe