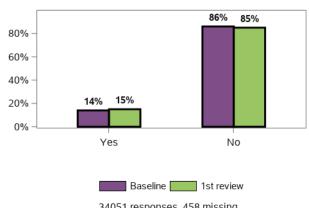

## In the last 12 months, is there any course or training that you wanted to do but couldn't?