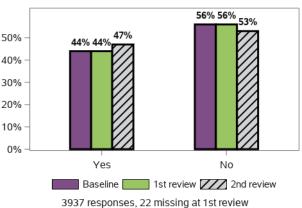

## Do you have someone who supports you to make decisions?

Do you feel able to advocate (stand up) for yourself? That is, do you feel able to speak up if you have issues or problems with

Have you ever participated in a selfadvocacy group meeting, conference, or event?