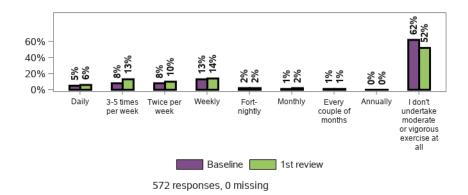

How often do you undertake moderate and vigorous exercise such as running cycling tennis etc? (Moderate or vigorous exercise should be for at least 10 minutes)