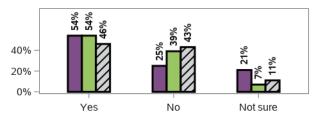

Have you seen a dentist in the last 12 months?



147 responses, 0 missing at 1st review 149 responses, 0 missing at 2nd review

### Have you had a flu vaccination in the last 12 months?



147 responses, 0 missing at 1st review 149 responses, 0 missing at 2nd review

### Have you been offered education and support for sexual health?



147 responses, 0 missing at 1st review 149 responses, 0 missing at 2nd review

### If you are a woman over 18 have you had a pap test screening in the last 12 months?



65 responses, 12 missing at 1st review 70 responses, 8 missing at 2nd review

### If you are a woman over 40 have you had a mammogram in the last 12 months



55 responses, 3 missing at 1st review 57 responses, 1 missing at 2nd review

### If you are a man over 50 have you had a PSA test?





28 responses, 1 missing at 1st review 28 responses, 1 missing at 2nd review

### Have you had difficulty in getting health services?



13443 responses, 263 missing at 1st review 14131 responses, 279 missing at 2nd review

### Are you satisfied with the treatment and care you receive from health services?



147 responses, 0 missing at 1st review 149 responses, 0 missing at 2nd review

# Have you been subjected to restrictive practices over the past 12 months (e.g. isolation physical restraint)?



146 responses, 1 missing at 1st review 148 responses, 1 missing at 2nd review

### How many times have you been to the hospital in the last 12 months?



13200 responses, 506 missing at 1st review 13896 responses, 514 missing at 2nd review

#### How often do you drink alcohol?



147 respons