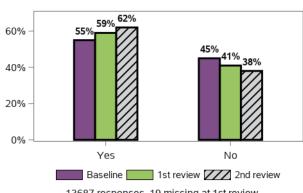

## Do you have someone who supports you to make decisions?

Do you feel able to advocate (stand up) for yourself? That is, do you feel able to speak up if you have issues or problems with

Have you ever participated in a selfadvocacy group meeting, conference, or event?