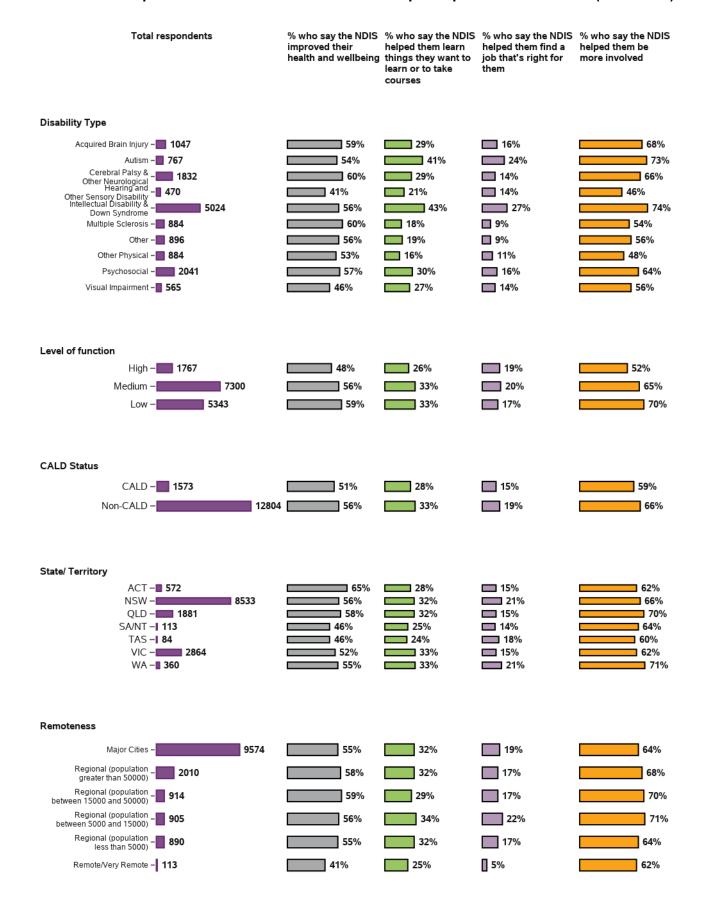

### Appendix G.3.5 - Health and wellbeing

Overall, do you think that your health is excellent, very good, good, fair or poor?

Have you had a health check-up in the last 12 months?

### Thinking about my life in general now and in the future I feel

934 responses, 6 missing

Do you have a doctor that you see on a regular basis?

Have you seen a dentist in the last 12 months?

Have you had a flu vaccination in the last 12 months?