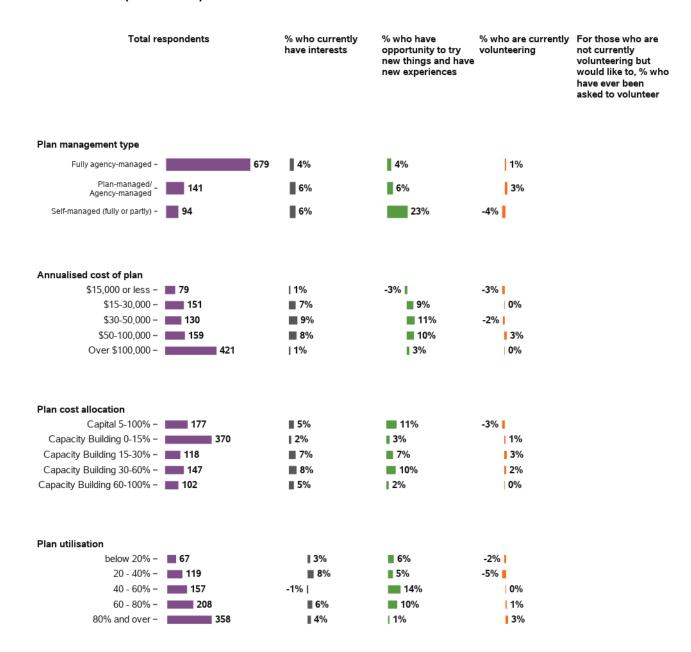

## Do you current have interests (e.g. hobbies favorite things to do)?

## Do you spend your free time doing activities that interest you?

Do you have the opportunity to try new things and have new experiences?

In the last 12 months, is there anything that you wanted to do but couldn't?

Are you currently a volunteer?

Has anyone asked if you wanted to be a volunteer?