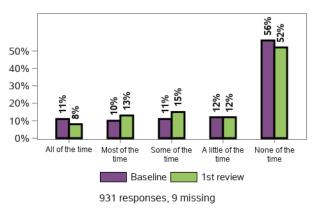

## Appendix G.3.8 - Social, community and civic participation (continued)

#### Is volunteering suitable for you?



# Have you been actively involved in a community, cultural or religious group in the last 12 months?



## How do you feel about your membership of the group?



#### Do you know people in your community?



#### Have you had any negative experiences in your community in the past 12 months



## How safe or unsafe do you feel walking alone in your local area after dark?



### Appendix G.3.8 - Social, community and civic participation (continued)

## Were you eligible to vote at the last federal election?



#### Did you vote at the last federal election?



# How often do you feel you are able to have a say within the general community on issues that are important to you?



# How often do you feel you are able to have a say with the services that provide support for you?



## What type of leisure activities have you taken part in over the last 12 months?



#### Are they enjoyable?



## Appendix G.3.8 - Social, community and civic participation (continued)

# Do they enable you to spend time with people that you like?



# Appendix G.4 - Longitudinal change in indicators from baseline to 1st review for SF and LF - participant characteristics

### Appendix G.4.1 - Choice and control



| Total ı                                                                                                               | respondents                                        | % who choose who supports them                                 | % who choose what<br>they do each d