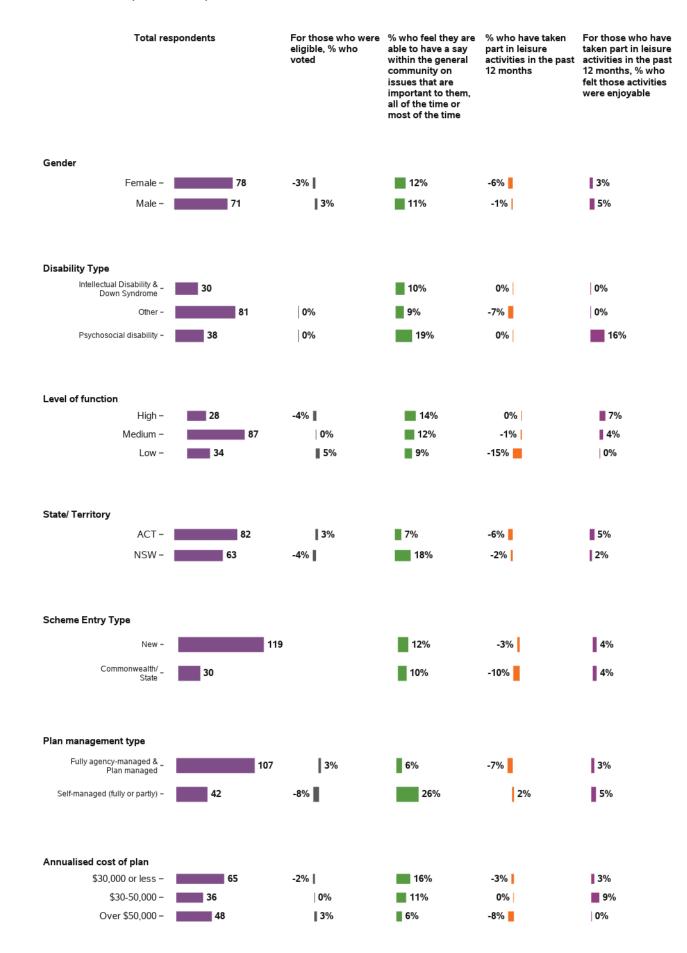

## Were you eligible to vote at the last federal election?

#### Did you vote at the last federal election?

# How often do you feel you are able to have a say within the general community on issues that are important to you?

## What type of leisure activities have you taken part in over the last 12 months?

#### Are they enjoyable?