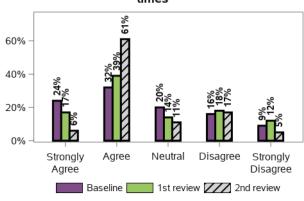

# Thinking about where you currently live in relation to your disability support needs: Are you happy with the home you live in?