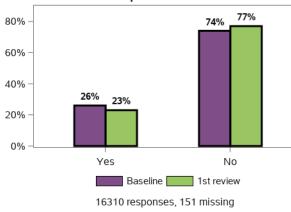

(e. g. washing yourself, dressing)?



Do you get support with personal care (e.g. washing yourself, dressing)?



Does the support you receive meet your needs?



#### Does the support you currently receive enable you to care for yourself as much as possible?



## Do you need support with problem solving? (e.g. dealing with unexpected events)?



#### Do you get support for problem solving?



## Does the support you receive meet your needs?



# Does the support you currently receive allow you to solve problems as independently as possible?



#### Do you need support for travel & transport?



### Do you get support for travel & transport?



## Does the support you receive meet your needs?



Does the support you currently receive allow you to travel by yourself as much as possible?



Do you need support to communicate with other people?



Do you get support for communicating with others?



Does the support you receive meet your needs?



# Does the support you currently receive enable you to communicate as independently as possible?



## Do you need support for getting out of the house?



## Do you get support for getting out of the house?



## Does the support you receive meet your needs?



#### Does the support you currently receive enable you to get out of the house with as little assistance as possible?



## Do you need support with dealing with your finances/money?



## Do you get support with dealing with your finances/money?



## Does the support you receive meet your needs?



Does the support you currently receive enable you to manage finances/money