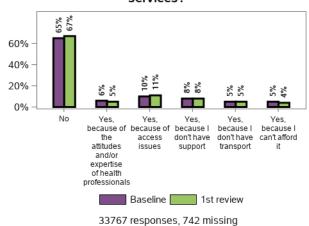

## Have you had difficulty in getting health services?

Are you satisfied with the treatment and care

Have you been subjected to restrictive practices over the past 12 months (e.g. isolation physical restraint)?