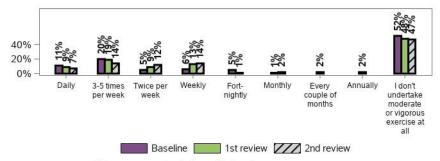

How often do you undertake moderate and vigorous exercise such as running cycling tennis etc? (Moderate or vigorous exercise should be for at least 10 minutes)