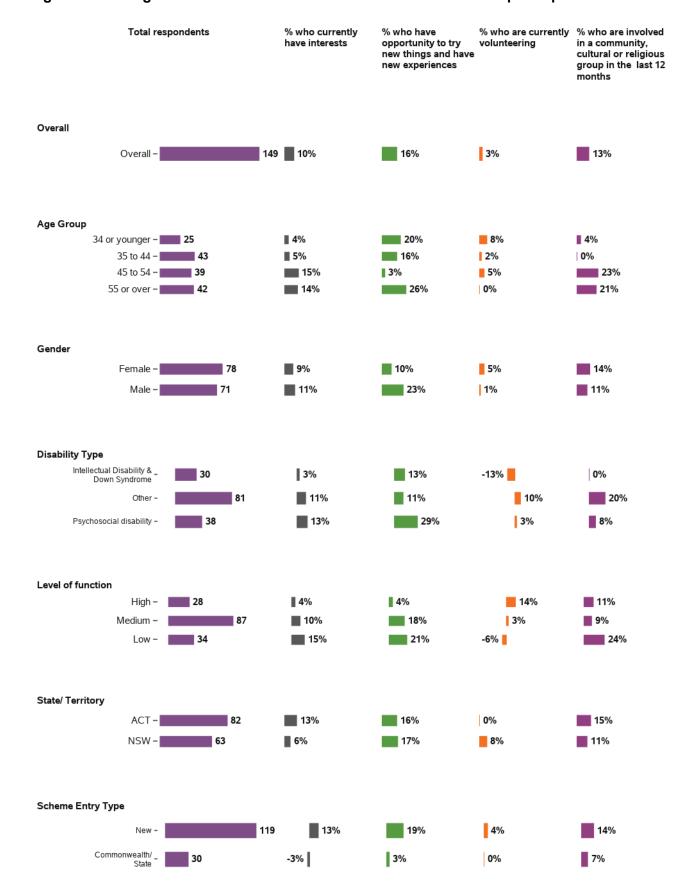

## Do you current have interests (e.g. hobbies favorite things to do)?

## Do you spend your free time doing activities that interest you?

Do you have the opportunity to try new things and have new experiences?

In the last 12 months, is there anything that you wanted to do but couldn't?

Are you currently a volunteer?

Has anyone asked if you wanted to be a volunteer?

# Have you been actively involved in a community, cultural or religious group in the last 12 months?