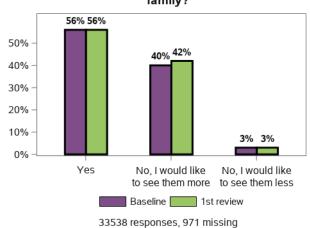

oes the support you currently receive enable you to use technology by yourself where possible?



#### Do you need any other type of support?



## Do you get support for this other support need?



## Have you ever undertaken training to do more of these daily activities by yourself?



### Appendix G.3.3 - Relationships

Do you have someone outside your home to call when you need help? (choose all that apply)



Do you have someone outside your home to call on for emotional assistance?



Do you have someone to call on in a crisis (e.g. if you are sick)?



When did you last see your family who do not live with you?



### Appendix G.3.3 - Relationships (continued)

## In the last 3 months, have you been in contact by other means?



## Are you happy with how often you see your family?



#### Do you provide care for others?



## Do you need help to continue caring for



## Do you have friends other than family or paid staff?



## When did you last see your friends who do not live with you?



### Appendix G.3.3 - Relationships (continued)

## In the last 3 months, have you been in contact by other means?



## Are you happy with how often you see friends?



#### Do you feel lonely?



## Overall are you happy with your relationships with staff?



### Appendix G.3.4 - Home

# Thinking about where you currently live in relation to your disability support needs: Are you happy with the home you live in?



#### Will you want to live here in 5 years time?



### Appendix G.3.4 - Home (continued)

What stops you from living in a home that you would choose?



How safe or