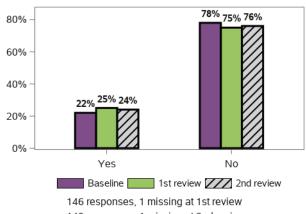

al work in the past year?



#### Appendix G.5.7 - Work (continued)

#### Are you currently working in an unpaid job?

#### 93% 93% 93% 80% 60% 40% 20% 7% 7% 7% 0% Nο Yes Baseline 1st review 222 2nd review

13696 responses, 10 missing at 1st review 14406 responses, 4 missing at 2nd review

#### Are you currently working in a paid job?



12963 responses, 743 missing at 1st review 13630 responses, 780 missing at 2nd review

#### How long have you been in this job?



Baseline 1st review 222 2nd review

35 responses, 0 missing at 1st review 38 responses, 0 missing at 2nd review

#### What type of employment is it?



2787 responses, 19 missing at 1st review 2939 responses, 18 missing at 2nd review

#### Is your current job suitable for you?



#### Have you started planning for retirement?



### Do you current have interests (e.g. hobbies favorite things to do)?



147 responses, 0 missing at 1st review 149 responses, 0 missing at 2nd review

### Do you spend your free time doing activities that interest you?



13685 responses, 21 missing at 1st review 14407 responses, 3 missing at 2nd review

### Do you have the opportunity to try new things and have new experiences?



147 responses, 0 missing at 1st review 149 responses, 0 missing at 2nd review

### In the last 12 months, is there anything that you wanted to do but couldn't?



13684 responses, 22 missing at 1st review 14407 responses, 3 missing at 2nd review

#### Are you currently a volunteer?



13122 responses, 584 missing at 1st review 13796 responses, 614 missing at 2nd review

### Has anyone asked if you wanted to