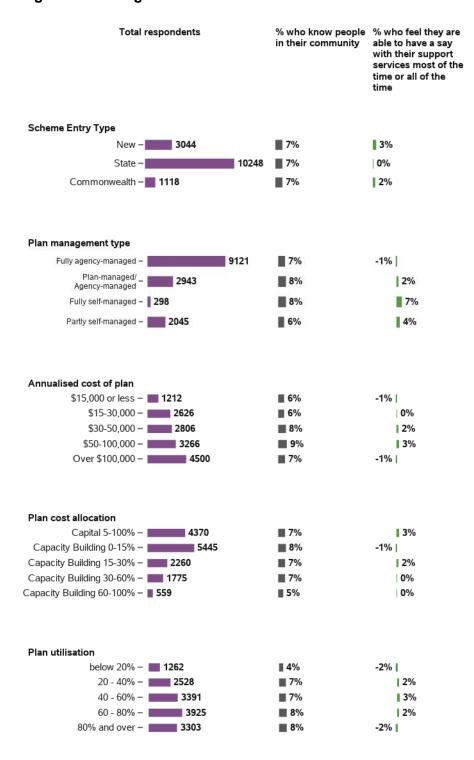

#### Do you know people in your community?

# How often do you feel you are able to have a say within the general community on issues that are important to you?

# How often do you feel you are able to have a say with the services that provide support for you?