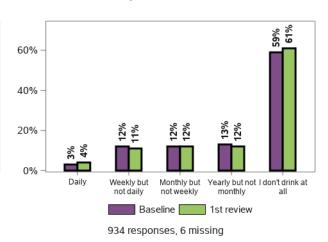

How many times have you been to the hospital in the last 12 months?

How often do you drink alcohol?