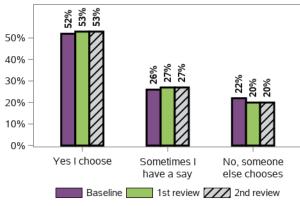

| 4%                                                                                                                                   | -1%          |
| 80% and over -   | 358       | 2%                                                                                                                                            | -3%                                                                        | <b>5</b> %                                                                                                                           | 0%           |

#### Appendix G.5 - Longitudinal indicators from baseline to 2nd review for SF and LF - aggregate

#### Appendix G.5.1 - Choice and control

#### Do you choose who supports you?



13568 responses, 138 missing at 1st review 14269 responses, 141 missing at 2nd review

#### Do you choose what you do each day?



13580 responses, 126 missing at 1st review 14280 responses, 130 missing at 2nd review

#### Do you choose how you spend your free time?



#### Did you choose where you live?



149 responses, 0 missing at 2nd review

#### Did you choose whom you live with?



149 responses, 0 missing at 2nd review

#### Who makes most decisions in your life?



#### Appendix G.5.1 - Choice and control (continued)

#### Do you have someone who supports you to make decisions?



#### Do you feel able to advocate (stand up) for yourself? That is, do you feel able to speak up if you have issues or problems with



#### Have you ever participated in a selfadvocacy group meeting,