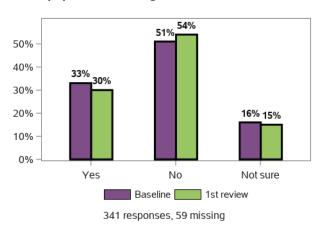

Have you been offered education and support for sexual health?

If you are a woman over 18 have you had a pap test screening in the last 12 months?

If you are a woman over 40 have you had a mammogram in the last 12 months