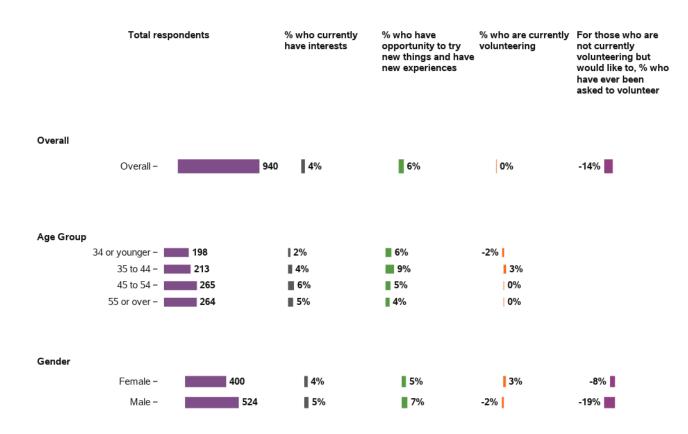

## Do you current have interests (e.g. hobbies favorite things to do)?

## Do you spend your free time doing activities that interest you?

Do you have the opportunity to try new things and have new experiences?

In the last 12 months, is there anything that you wanted to do but couldn't?

Are you currently a volunteer?

Has anyone asked if you wanted to be a volunteer?