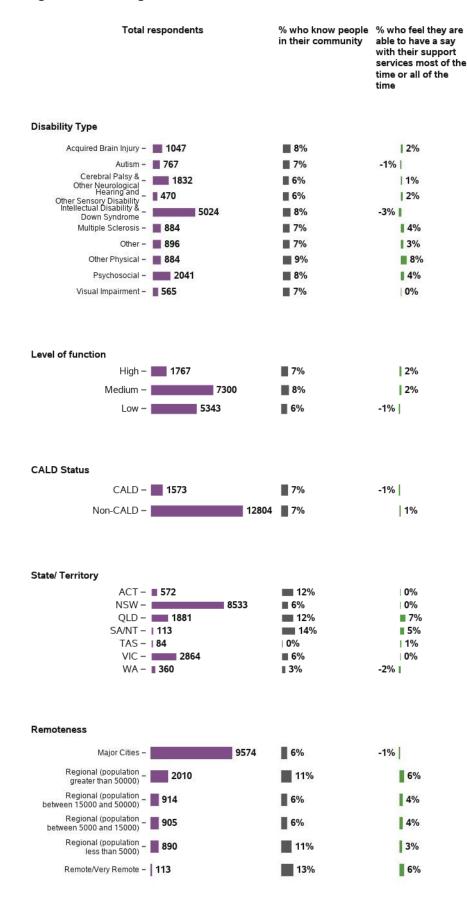

#### Do you know people in your community?

# How often do you feel you are able to have a say within the general community on issues that are important to you?

# How often do you feel you are able to have a say with the services that provide support for you?