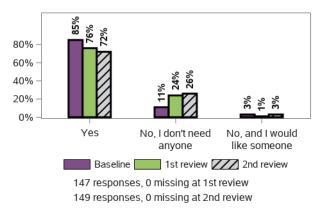

## Do you have someone who supports you to make decisions?

Do you feel able to advocate (stand up) for yourself? That is, do you feel able to speak up if you have issues or problems with

Have you ever participated in a selfadvocacy group meeting, conference, or event?