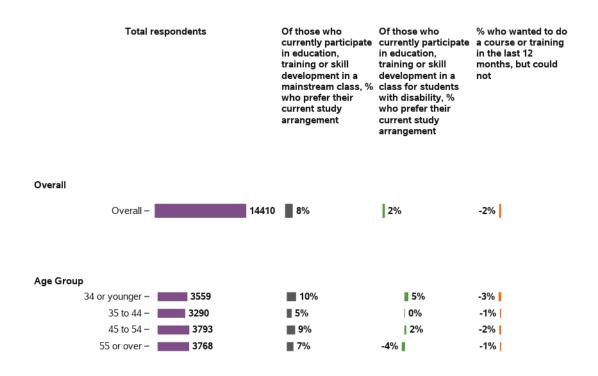

### Do you currently participate in education, training or skill development?

### Appendix G.3.6 - Lifelong learning (continued)

#### Where do you do this?

## Are you in a class for students with disability?

#### Is it what you want?

## In the last 12 months, is there any course or training that you wanted to do but couldn't?