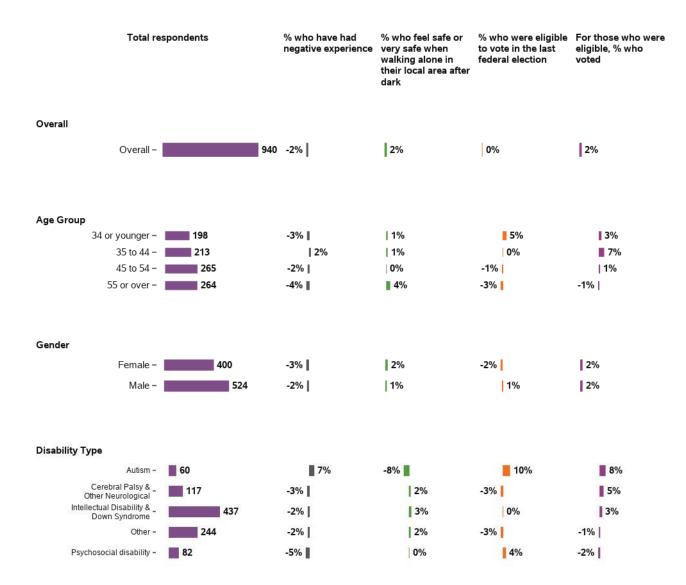

#### Have you had any negative experiences in your community in the past 12 months

## How safe or unsafe do you feel walking alone in your local area after dark?

## Were you eligible to vote at the last federal election?

#### Did you vote at the last federal election?