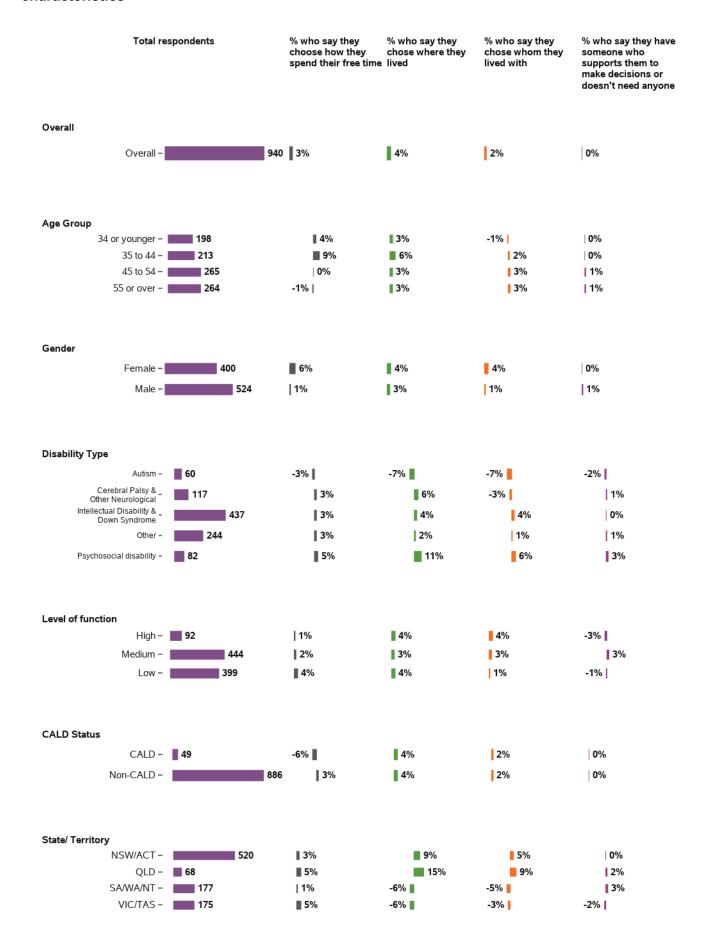

#### Do you choose who supports you?

## Do you choose how you spend your free time?

### Did you choose where you live?

#### Did you choose whom you live with?

#### Who makes most decisions in your life?

## Do you have someone who supports you to make decisions?

Do you feel able to advocate (stand up) for yourself? That is, do you feel able to speak up if you have issues or problems with

Have you ever participated in a selfadvocacy group meeting, conference, or event?