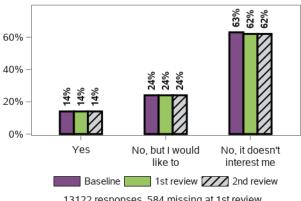

# Have you been actively involved in a community, cultural or religious group in the last 12 months?