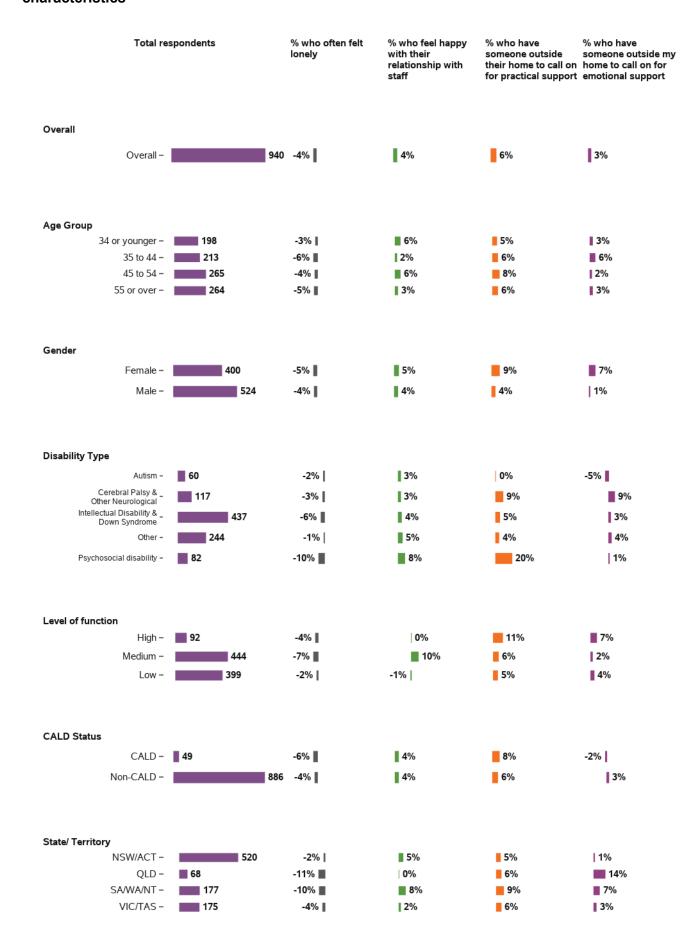

### Appendix G.3.3 - Relationships

Do you have someone outside your home to call when you need help? (choose all that apply)

Do you have someone outside your home to call on for emotional assistance?

Do you have someone to call on in a crisis (e.g. if you are sick)?

#### Do you feel lonely?

## Overall are you happy with your relationships with staff?