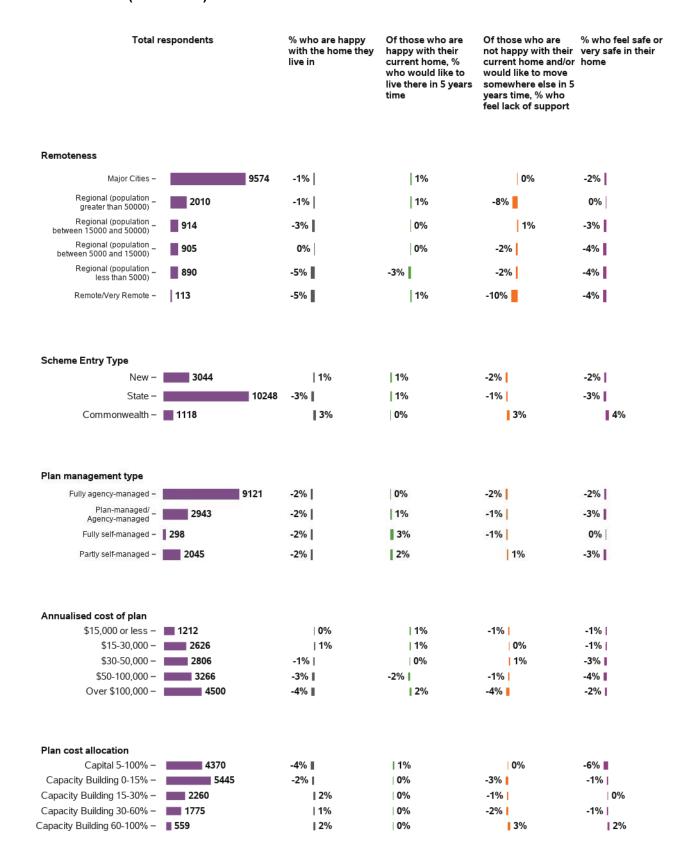

### Appendix G.3.4 - Home

# Thinking about where you currently live in relation to your disability support needs: Are you happy with the home you live in?

#### Will you want to live here in 5 years time?

### Appendix G.3.4 - Home (continued)

What stops you from living in a home that you would choose?

How safe or unsafe do you feel in your home?