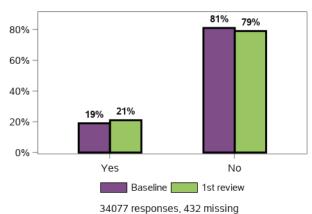

## Do you have someone who supports you to make decisions?

Do you feel able to advocate (stand up) for yourself? That is, do you feel able to speak up if you have issues or problems with

Have you ever participated in a selfadvocacy group meeting, conference, or event?