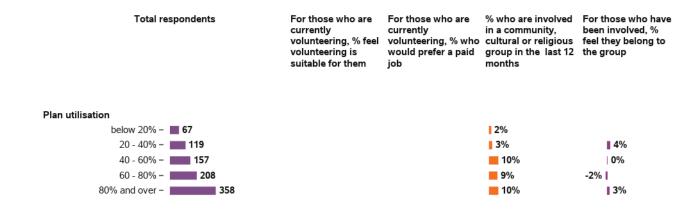

Are you currently a volunteer?

Has anyone asked if you wanted to be a volunteer?

#### Is volunteering suitable for you?

# Have you been actively involved in a community, cultural or religious group in the last 12 months?

## How do you feel about your membership of the group?