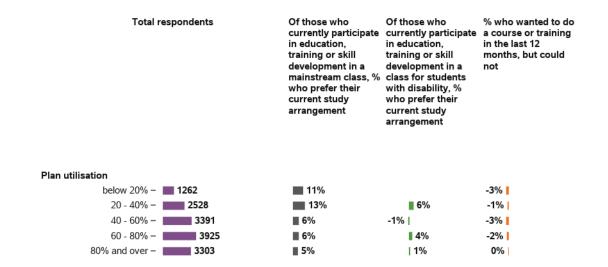

### Do you currently participate in education, training or skill development?

### Appendix G.3.6 - Lifelong learning (continued)

#### Where do you do this?

## Are you in a class for students with disability?

#### Is it what you want?

## In the last 12 months, is there any course or training that you wanted to do but couldn't?