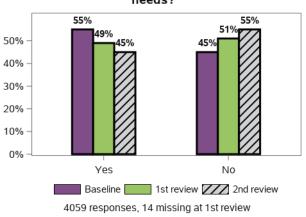

## Does the support you receive meet your needs?

Does the support you currently receive enable you to manage finances/money by yourself where possible?

Do you need support with reading and/or writing?

Do you get support with reading and/or writing?

Does the support you receive meet your needs?

#### Does the support you currently receive enable you to read and/or write by yourself where possible?