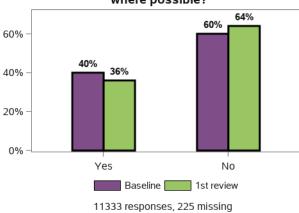

## Does the support you receive meet your needs?

Does the support you currently receive enable you to manage finances/money by yourself where possible?

Do you need support with reading and/or writing?

Do you get support with reading and/or writing?