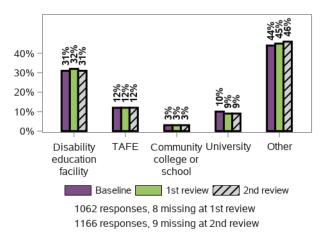

from a stressful event



140 responses, 7 missing at 1st review 142 responses, 7 missing at 2nd review

### It is hard for me to snap back when something bad happens



### I usually come through difficult times with little trouble



### I tend to take a long time to get over set-backs



136 responses, 11 missing at 1st review 140 responses, 9 missing at 2nd review

#### Appendix G.5.6 - Lifelong learning

### Do you get opportunities to learn new things?



13430 responses, 276 missing at 1st review 14122 responses, 288 missing at 2nd review

### Do you currently participate in education, training or skill development?



13687 responses, 19 missing at 1st review 14408 responses, 2 missing at 2nd review

#### Appendix G.5.6 - Lifelong learning (continued)

#### Where do you do this?



### Are you in a class for students with disability?



#### Is it what you want?



### In the last 12 months, is there any course or training that you wanted to do but couldn't?



#### Appendix G.5.7 - Work

### How many jobs have you had in the past 12 months?



### Have you had any casual work in the past year?



#### Appendix G.5.7 - Work (continued)

#### Are you currently working in an unpaid job?

#### 93% 93% 93% 80% 60% 40% 20% 7% 7% 7% 0% Nο Yes Baseline 1st review 222 2nd review

13696 responses, 10 missing at 1st review 14406 responses, 4 missing at 2nd review

#### Are you currently working in a paid job?



12963 responses, 743 missing at 1st review 13630 responses, 780 missing at 2nd review

#### How long have you been in this job?



Baseline 1st review 222 2nd review