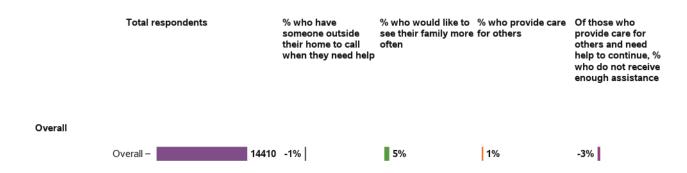

### Appendix G.3.3 - Relationships

Do you have someone outside your home to call when you need help? (choose all that apply)

Do you have someone outside your home to call on for emotional assistance?

Do you have someone to call on in a crisis (e.g. if you are sick)?

When did you last see your family who do not live with you?

## Are you happy with how often you see your family?

#### Do you provide care for others?

## Do you need help to continue caring for