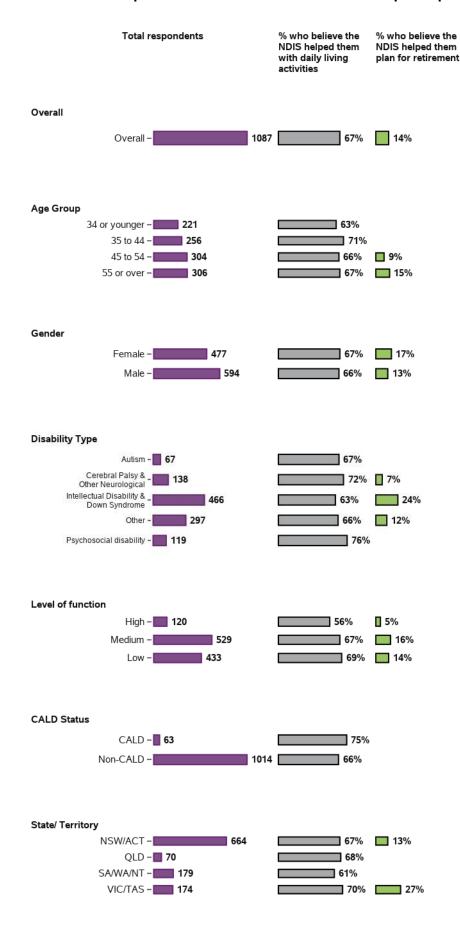

#### Have you started planning for retirement?

## How would you describe your involvement in planning for retirement?