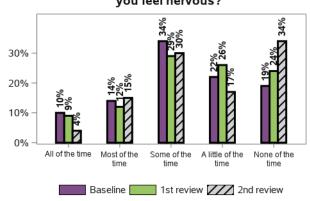

10 minutes)



146 responses, 1 missing at 1st review 148 responses, 1 missing at 2nd review

How often do you undertake moderate and vigorous exercise such as running cycling tennis etc? (Moderate or vigorous exercise should be for at least 10 minutes)



79 responses, 0 missing at 1st review 94 responses, 0 missing at 2nd review

### On average how many servings of fruit do you have each day?



147 responses, 0 missing at 1st review 149 responses, 0 missing at 2nd review

### On average how many servings of vegetables do you have each day?



147 responses, 0 missing at 1st review 149 responses, 0 missing at 2nd review

#### Do you smoke?



147 responses, 0 missing at 1st review 149 responses, 0 missing at 2nd review

### During the past 30 days about how often did you feel nervous?



140 responses, 7 missing at 1st review 144 responses, 5 missing at 2nd review

### During the past 30 days about how often did you feel hopeless?



135 responses, 12 missing at 1st review 140 responses, 9 missing at 2nd review

### During the past 30 days about how often did you feel restless or fidgety?



142 responses, 5 missing at 1st review 146 responses, 3 missing at 2nd review

#### During the past 30 days about how often did you feel so depressed that nothing could cheer you up?



140 responses, 7 missing at 1st review 143 responses, 6 missing at 2nd review

### During the past 30 days about how often did you feel everything was an effort?



138 responses, 9 missing at 1st review 143 responses, 6 missing at 2nd review

### During the past 30 days about how often did you feel w