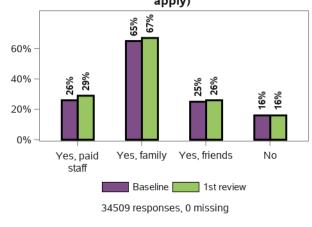

### Appendix G.3.3 - Relationships

Do you have someone outside your home to call when you need help? (choose all that apply)

Do you have someone outside your home to call on for emotional assistance?

Do you have someone to call on in a crisis (e.g. if you are sick)?