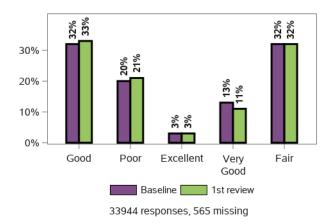

### Appendix G.3.5 - Health and wellbeing

Overall, do you think that your health is excellent, very good, good, fair or poor?

Have you had a health check-up in the last 12 months?