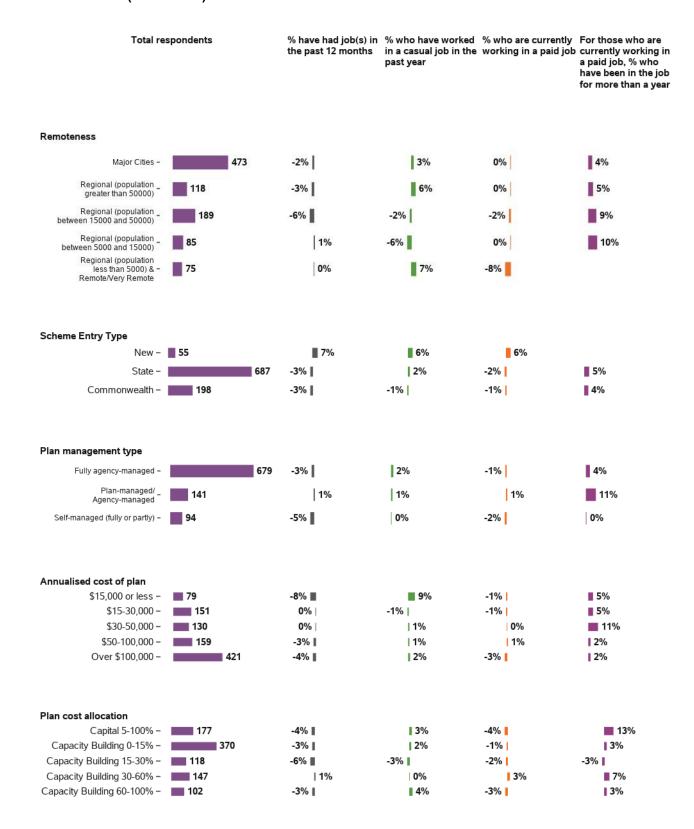

### Appendix G.3.7 - Work

How many jobs have you had in the past 12 months?

## Have you had any casual work in the past year?

### Are you currently working in a paid job?

### How long have you been in this job?