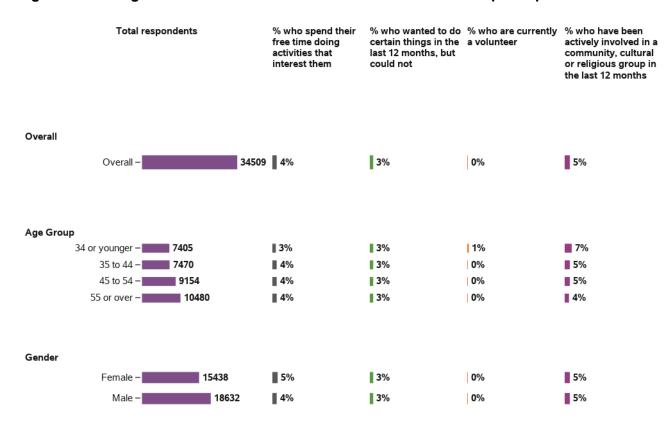

## Do you current have interests (e.g. hobbies favorite things to do)?

## Do you spend your free time doing activities that interest you?

Do you have the opportunity to try new things and have new experiences?

In the last 12 months, is there anything that you wanted to do but couldn't?

Are you currently a volunteer?

Has anyone asked if you wanted to be a volunteer?

# Have you been actively involved in a community, cultural or religious group in the last 12 months?