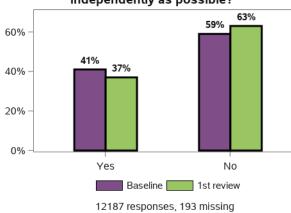

## Does the support you receive meet your needs?

Does the support you currently receive allow you to travel by yourself as much as possible?

Do you need support to communicate with other people?

Do you get support for communicating with others?

# Does the support you currently receive enable you to communicate as independently as possible?