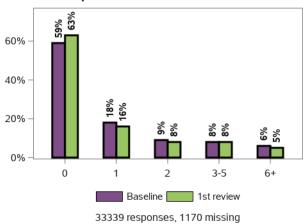

## Have you had difficulty in getting health services?

Are you satisfied with the treatment and care

Have you been subjected to restrictive practices over the past 12 months (e.g. isolation physical restraint)?

How many times have you been to the hospital in the last 12 months?

How often do you drink alcohol?