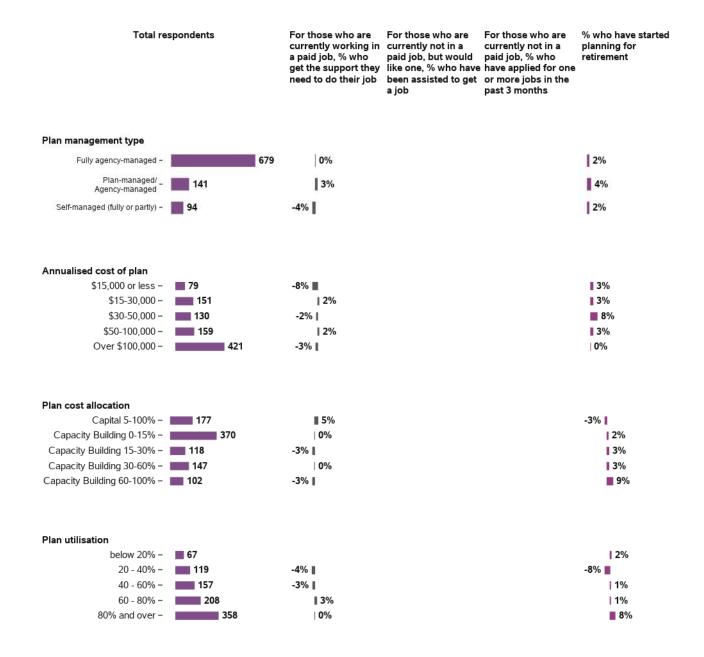

#### Have you started planning for retirement?

## How would you describe your involvement in planning for retirement?