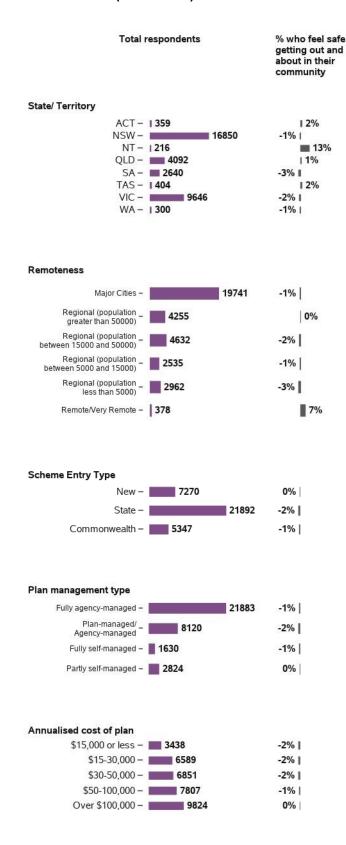

## Do you feel safe getting out and about in your community?

How often do you exercise for fitness recreation or sport or walk continuously to get from place to place (Exercising/Walking should be for at least 10 minutes)