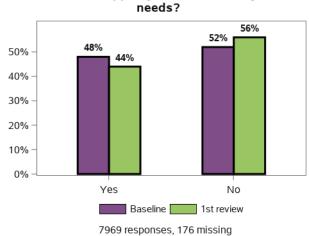

## Does the support you receive meet your needs?

Does the support you currently receive enable you to perform the task yourself as much as possible?

Do you need support with personal care (e. g. washing yourself, dressing)?