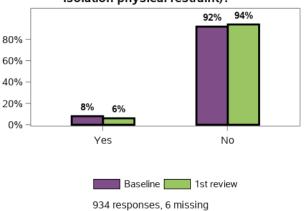

## Have you had difficulty in getting health services?

Are you satisfied with the treatment and care

Have you been subjected to restrictive practices over the past 12 months (e.g. isolation physical restraint)?