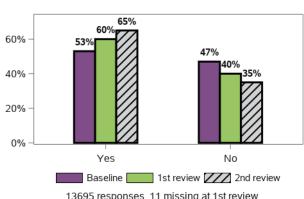

## Does the support you receive meet your needs?

Does the support you currently receive allow you to travel by yourself as much as possible?

Do you need support to communicate with other people?

Do you get support for communicating with others?

Does the support you receive meet your needs?

# Does the support you currently receive enable you to communicate as independently as possible?