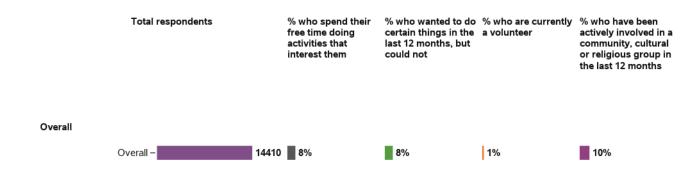

### Appendix G.3.8 - Social, community and civic participation

## Do you current have interests (e.g. hobbies favorite things to do)?

## Do you spend your free time doing activities that interest you?

Do you have the opportunity to try new things and have new experiences?

In the last 12 months, is there anything that you wanted to do but couldn't?

Are you currently a volunteer?

Has anyone asked if you wanted to be a volunteer?

# Have you been actively involved in a community, cultural or religious group in the last 12 months?