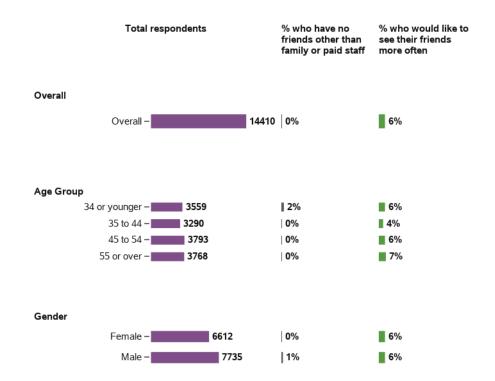

## Do you have friends other than family or paid staff?

## When did you last see your friends who do not live with you?

## Are you happy with how often you see friends?