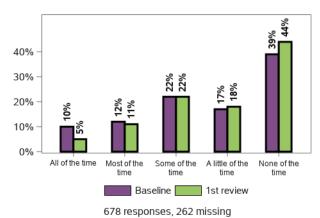

#### Do you need support for travel & transport?

### Do you get support for travel & transport?

## Does the support you receive meet your needs?

Does the support you currently receive allow you to travel by yourself as much as possible?

Do you need support to communicate with other people?

Do you get support for communicating with others?