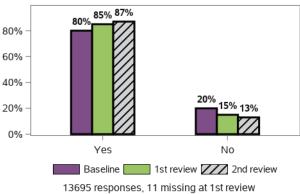

sing at 1st review 14407 responses, 3 missing at 2nd review

#### Do you get support with personal care (e.g. washing yourself, dressing)?



7045 responses, 0 missing at 2nd review

#### Does the support you receive meet your needs?



#### Does the support you currently receive enable you to care for yourself as much as possible?



#### Do you need support with problem solving? (e.g. dealing with unexpected events)?



#### Do you get support for problem solving?



76 responses, 0 missing at 2nd review

#### Does the support you receive meet your needs?



55 responses, 0 missing at 2nd review

#### Does the support you currently receive allow you to solve problems as independently as possible?



55 responses, 0 missing at 2nd review

#### Do you need support for travel & transport?



#### Do you get support for travel & transport?



#### Does the support you receive meet your needs?



7243 responses, 3 missing at 2nd review

#### Does the support you currently receive allow you to travel by yourself as much as possible?



#### Do you need support to communicate with other people?



13695 responses, 11 missing at 1st review 14407 responses, 3 missing at 2nd review

#### Do you get support for communicating with others?



#### Does the support you receive meet your needs?



#### Does the support you currently receive enable you to communicate as independently as possible?



#### Do you need support for getting out of the house?



14406 responses, 4 missing at 2nd review

#### Do you get support for getting out of the house?



9613 responses, 0 missing at 2nd r