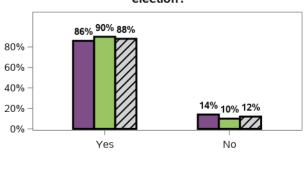

## Were you eligible to vote at the last federal election?

#### Did you vote at the last federal election?