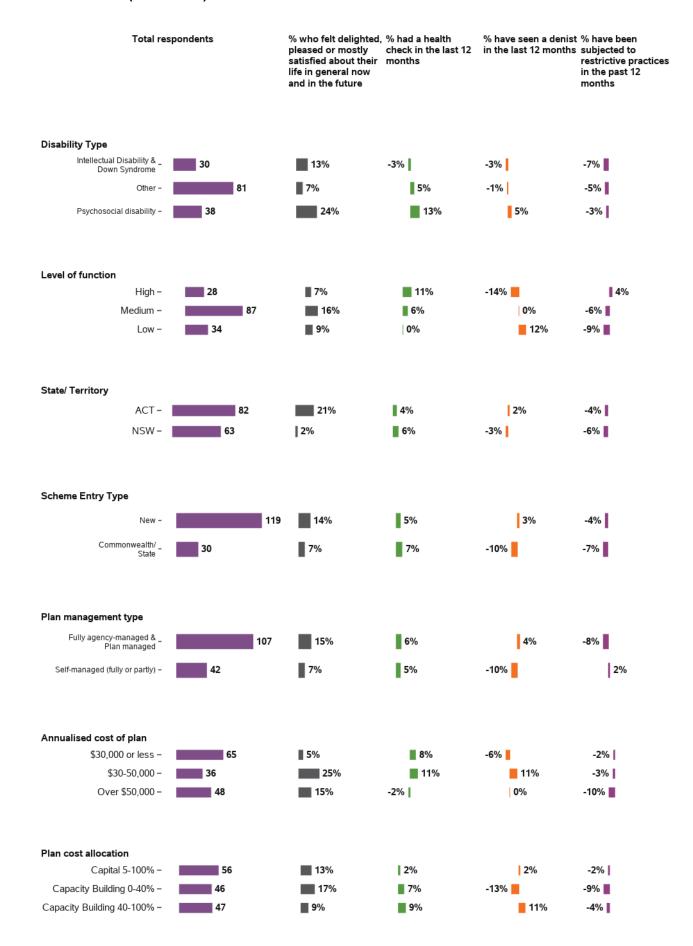

### Appendix G.3.5 - Health and wellbeing

Overall, do you think that your health is excellent, very good, good, fair or poor?

Have you had a health check-up in the last 12 months?

### Thinking about my life in general now and in the future I feel

934 responses, 6 missing

Do you have a doctor that you see on a regular basis?

Have you seen a dentist in the last 12 months?

Have you had a flu vaccination in the last 12 months?

Have you been offered education and support for sexual health?

If you are a woman over 18 have you had a pap test screening in the last 12 months?

If you are a woman over 40 have you had a mammogram in the last 12 months

## If you are a man over 50 have you had a PSA test?

Baseline 1st review 196 responses, 20 missing

## Have you had difficulty in getting health services?

Are you satisfied with the treatment and care

Have you been subjected to restrictive practices over the past 12 months (e.g. isolation physical restraint)?