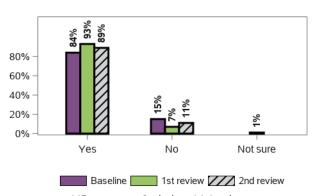

# Thinking about where you currently live in relation to your disability support needs: Are you happy with the home you live in?