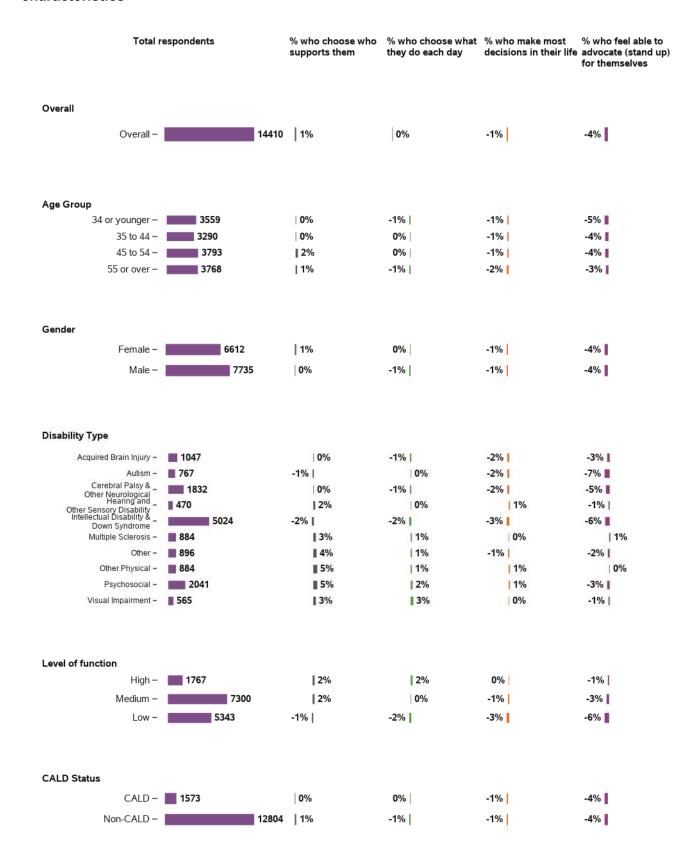

# Appendix G.4 - Longitudinal change in indicators from baseline to 1st review for SF and LF - participant characteristics

### Appendix G.4.1 - Choice and control

| Total ı                                                                                                               | respondents                                        | % who choose who supports them                                 | % who choose what<br>they do each day | % who make most decisions in their life                          | % who feel able to<br>advocate (stand up)<br>for themselves |
|-----------------------------------------------------------------------------------------------------------------------|----------------------------------------------------|----------------------------------------------------------------|---------------------------------------|------------------------------------------------------------------|-------------------------------------------------------------|
| State/ Territory  ACT - NSW - NT - QLD - SA - TAS - VIC - WA -                                                        | 359<br>  216<br>  4092<br>  2640<br>  404<br>  300 | -1%  <br>  0%<br>  0%<br>  2%<br>  0%<br>-2%  <br>  0%<br>  0% | -3%                                   | -1%  <br>-1%  <br>-1%  <br>0%  <br>-1%  <br>-2%  <br>0%  <br>-1% | -3%   -2%     3%   0%   -2%   -1%   -1%   -7%               |
| <b>Remoteness</b> Major Cities –                                                                                      | 19741                                              | 0%                                                             | -1%                                   | -1%                                                              | -2%                                                         |
| Regional (population _<br>greater than 50000)                                                                         | 4255                                               | 2%                                                             | 2%                                    | -1%                                                              | -1%                                                         |
| Regional (population _<br>between 15000 and 50000)<br>Regional (population _                                          | 4632                                               | 1%                                                             | -1%                                   | -1%                                                              | -2%                                                         |
| between 5000 and 15000)  Regional (population _                                                                       | 2535                                               | 0%<br>  1%                                                     | 0%<br>  1%                            | 1%<br>-1%                                                        | -2%                                                         |
| less than 5000)  Remote/Very Remote -                                                                                 |                                                    | -2%                                                            | -1%                                   | -2%                                                              | 0%                                                          |
| Scheme Entry Type  New –  State –  Commonwealth –                                                                     | 21892                                              | 2%<br>  0%<br>  0%                                             | 1%<br>  0%<br>  0%                    | 0%  <br>-1%  <br>-1%                                             | -1%  <br>-2%  <br>-2%                                       |
| Plan management type                                                                                                  |                                                    |                                                                |                                       |                                                                  |                                                             |
| Fully agency-managed =                                                                                                | 21883                                              | -1%                                                            | 0%                                    | -1%                                                              | -2%                                                         |
|                                                                                                                       | 8120                                               | 1%                                                             | 0%                                    | 0%                                                               | -1%                                                         |
| Fully self-managed –<br>Partly self-managed –                                                                         |                                                    | 1%<br>  1%                                                     | 1%                                    | 0%                                                               | 0%  <br>-1%                                                 |
| Annualised cost of plan<br>\$15,000 or less –<br>\$15-30,000 –<br>\$30-50,000 –<br>\$50-100,000 –<br>Over \$100,000 – | 6589<br>6851<br>7807                               | 0%<br>  0%<br>  0%<br>  1%<br>  0%                             | 0%<br>  0%<br>  0%<br>  0%            | 0%  <br>0%  <br>-1%  <br>0%                                      | -2%  <br>-2%  <br>-2%  <br>-1%                              |
|                                                                                                                       |                                                    |                                                                |                                       | •                                                                |                                                             |