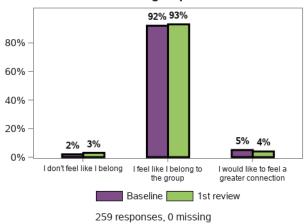

How would you describe your involvement in planning for retirement?



### Appendix G.3.8 - Social, community and civic participation

## Do you current have interests (e.g. hobbies favorite things to do)?



## Do you spend your free time doing activities that interest you?



Do you have the opportunity to try new things and have new experiences?



In the last 12 months, is there anything that you wanted to do but couldn't?



Are you currently a volunteer?



Has anyone asked if you wanted to be a volunteer?



### Appendix G.3.8 - Social, community and civic participation (continued)

#### Is volunteering suitable for you?



# Have you been actively involved in a community, cultural or religious group in the last 12 months?



## How do you feel about your membership of the group?



#### Do you know people in your community?



#### Have you had any negative experiences in your community in the past 12 months



## How safe or unsafe do you feel walking alone in your local area after dark?



### Appendix G.3.8 - Social, community and civic participation (continued)

## Were you eligible to vote at the last federal election?



#### Did you vote at the last federal election?



# How often do you feel you are able to have a say within the general community on issues that are important to you?



# How often do you feel you are able to have a say with the services that provide support for you?



## What type of leisure activities have you taken part in over the last 12 months?



#### Are they enjoyable?



## Appendix G.3.8 - Social, community and civic participati