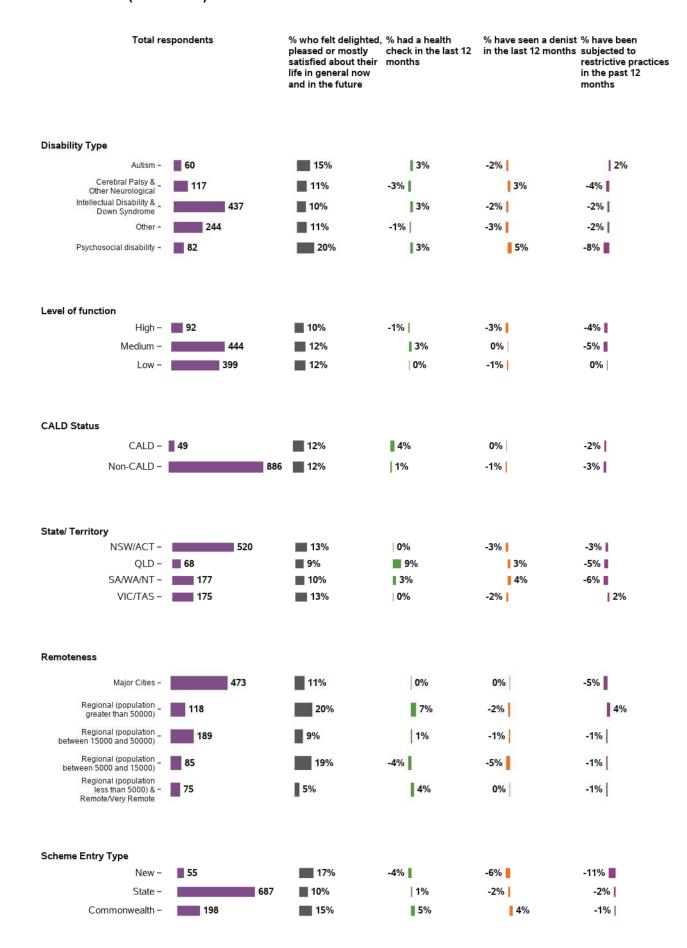

### Appendix G.3.5 - Health and wellbeing

Overall, do you think that your health is excellent, very good, good, fair or poor?

Have you had a health check-up in the last 12 months?

### Thinking about my life in general now and in the future I feel

934 responses, 6 missing

Do you have a doctor that you see on a regular basis?

Have you seen a dentist in the last 12 months?

Have you had a flu vaccination in the last 12 months?

## Have you had difficulty in getting health services?

Are you satisfied with the treatment and care

Have you been subjected to restrictive practices over the past 12 months (e.g. isolation physical restraint)?