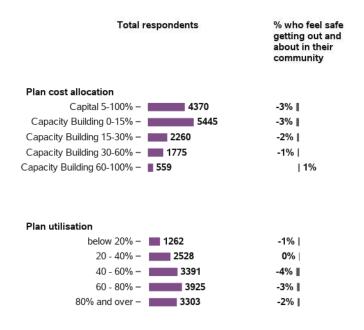

## Do you feel safe getting out and about in your community?

How often do you exercise for fitness recreation or sport or walk continuously to get from place to place (Exercising/Walking should be for at least 10 minutes)