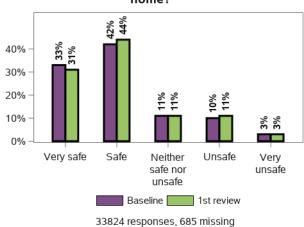

### Appendix G.3.4 - Home (continued)

What stops you from living in a home that you would choose?

How safe or unsafe do you feel in your home?