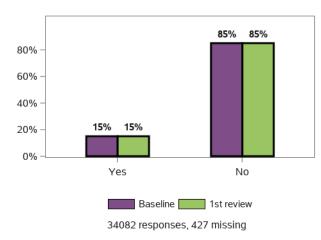

able you to use technology by yourself where possible?



#### Do you need any other type of support?



## Do you get support for this other support need?



## Have you ever undertaken training to do more of these daily activities by yourself?



### Appendix G.3.3 - Relationships

Do you have someone outside your home to call when you need help? (choose all that apply)



Do you have someone outside your home to call on for emotional assistance?



Do you have someone to call on in a crisis (e.g. if you are sick)?



When did you last see your family who do not live with you?



### Appendix G.3.3 - Relationships (continued)

## In the last 3 months, have you been in contact by other means?



## Are you happy with how often you see your family?



#### Do you provide care for others?



## Do you need help to continue caring for



## Do you have friends other than family or paid staff?



## When did you last see your friends who do not live with you?



### Appendix G.3.3 - Relationships (continued)

## In the last 3 months, have you been in contact by other means?



## Are you happy with how often you see friends?



#### Do you feel lonely?



## Overall are you happy with your relationships with staff?



### Appendix G.3.4 - Home

# Thinking about where you currently live in relation to your disability support needs: Are you happy with the home you live in?



#### Will you want to live here in 5 years time?



### Appendix G.3.4 - Home (continued)

What stops you from living in a home that you would choose?



How safe or unsafe do you feel in your home?



###