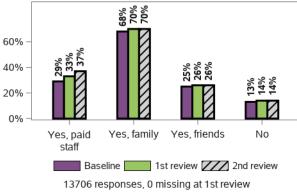

## Does the support you currently receive enable you to read and/or write by yourself where possible?



#### Do you need support with using technology?



#### Do you get support with using technology?



7388 responses, 2 missing at 2nd review

#### Does the support you receive meet your needs?



2693 responses, 11 missing at 1st review 2925 responses, 4 missing at 2nd review

#### Does the support you currently receive enable you to use technology by yourself where possible?



2925 responses, 4 missing at 2nd review

#### Do you need any other type of support?



#### Have you ever undertaken training to do more of these daily activities by yourself?



#### Appendix G.5.3 - Relationships

#### Do you have someone outside your home to call when you need help? (choose all that apply)



14410 responses, 0 missing at 2nd review

#### Do you have someone outside your home to call on for emotional assistance?



149 responses, 0 missing at 2nd review

#### Do you have someone to call on in a crisis (e.g. if you are sick)?



147 responses, 0 missing at 1st review 149 responses, 0 missing at 2nd review

#### When did you last see your family who do not live with you?



#### Appendix G.5.3 - Relationships (continued)

#### In the last 3 months, have you been in contact by other means?



#### Are you happy with how often you see your family?



13179 responses, 527 missing at 1st review 13857 responses, 553 missing at 2nd review

#### Do you provide care for others?



13687 responses, 19 missing at 1st review 14406 responses, 4 missing at 2nd review

#### Do you need help