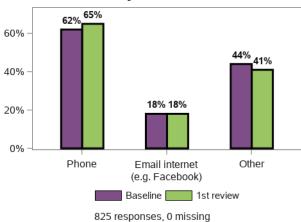

?



## Does the support you receive meet your



#### Does the support you currently receive enable you to use technology by yourself where possible?



#### Do you need any other type of support?



## Do you get support for this other support need?



## Have you ever undertaken training to do more of these daily activities by yourself?



### Appendix G.3.3 - Relationships

Do you have someone outside your home to call when you need help? (choose all that apply)



Do you have someone outside your home to call on for emotional assistance?



Do you have someone to call on in a crisis (e.g. if you are sick)?



When did you last see your family who do not live with you?



### Appendix G.3.3 - Relationships (continued)

## In the last 3 months, have you been in contact by other means?



## Are you happy with how often you see your family?



#### Do you provide care for others?



## Do you need help to continue caring for



## Do you have friends other than family or paid staff?



## When did you last see your friends who do not live with you?



### Appendix G.3.3 - Relationships (continued)

## In the last 3 months, have you been in contact by other means?



## Are you happy with how often you see friends?



#### Do you feel lonely?



## Overall are you happy with your relationships with staff?



### Appendix G.3.4 - Home

# Thinking about where you currently live in relation to your disability support needs: Are you happy with the home you live in?



#### Will you want to live here in 5 years time?



### Appendix G.3.4 - Home (continued)

What stops you from