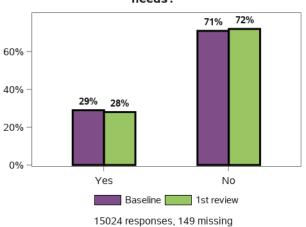

## Does the support you receive meet your needs?

#### Does the support you currently receive enable you to get out of the house with as little assistance as possible?