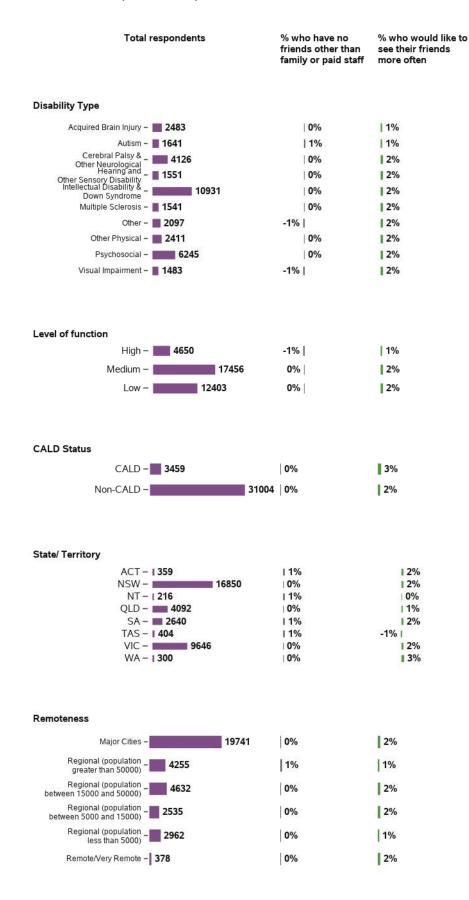

## Do you have friends other than family or paid staff?

## Are you happy with how often you see friends?