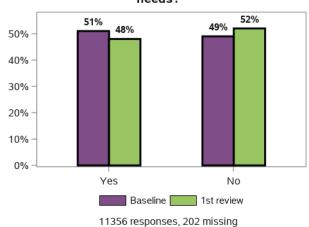

## Does the support you receive meet your needs?

Does the support you currently receive enable you to perform the task yourself as much as possible?

Do you need support with personal care (e. g. washing yourself, dressing)?