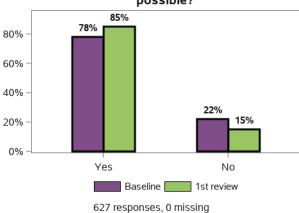

## Does the support you receive meet your needs?

Does the support you currently receive enable you to perform the task yourself as much as possible?

Do you need support with personal care (e. g. washing yourself, dressing)?