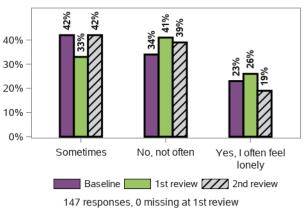

esponses, 527 missing at 1st review 13857 responses, 553 missing at 2nd review

#### Do you provide care for others?



13687 responses, 19 missing at 1st review 14406 responses, 4 missing at 2nd review

#### Do you need help to continue caring for someone else?



1343 responses, 31 missing at 1st review 1433 responses, 31 missing at 2nd review

#### Do you have friends other than family or paid staff?



13706 responses, 0 missing at 1st review 14410 responses, 0 missing at 2nd review

#### When did you last see your friends who do not live with you?



#### Appendix G.5.3 - Relationships (continued)

#### In the last 3 months, have you been in contact by other means?



#### Are you happy with how often you see friends?



12996 responses, 1414 missing at 2nd

#### Do you feel lonely?



149 responses, 0 missing at 2nd review

#### Overall are you happy with your relationships with staff?



145 responses, 2 missing at 1st review 147 responses, 2 missing at 2nd review

#### Appendix G.5.4 - Home

#### Thinking about where you currently live in relation to your disability support needs: Are you happy with the home you live in?



13541 responses, 165 missing at 1st review 14235 responses, 175 missing at 2nd review

#### Will you want to live here in 5 years time?



#### Appendix G.5.4 - Home (continued)

### What stops you from living in a home that you would choose?



3017 responses, 153 missing at 1st review 3280 responses, 226 missing at 2nd review

### How safe or unsafe do you feel in your home?



13458 responses, 248 missing at 1st review 14144 responses, 266 mis