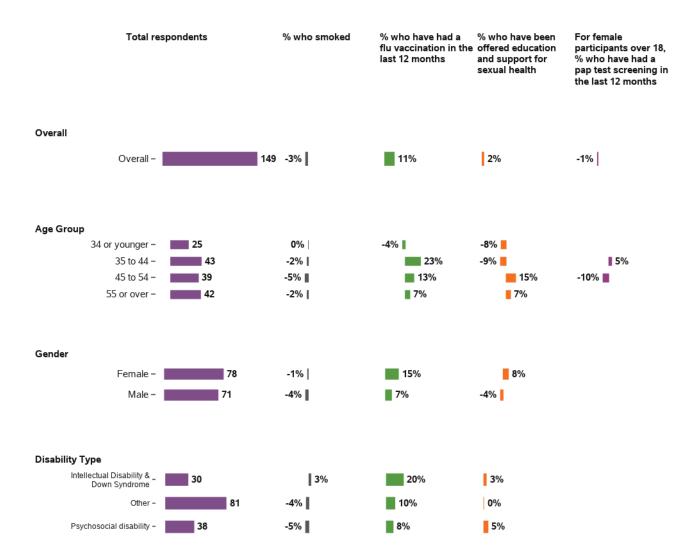

### Thinking about my life in general now and in the future I feel

934 responses, 6 missing

Do you have a doctor that you see on a regular basis?

Have you seen a dentist in the last 12 months?

Have you had a flu vaccination in the last 12 months?

Have you been offered education and support for sexual health?

If you are a woman over 18 have you had a pap test screening in the last 12 months?

If you are a woman over 40 have you had a mammogram in the last 12 months

### Do you smoke?