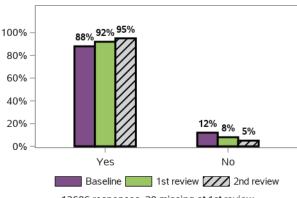

?



3017 responses, 153 missing at 1st review 3280 responses, 226 missing at 2nd review

### How safe or unsafe do you feel in your home?



13458 responses, 248 missing at 1st review 14144 responses, 266 missing at 2nd review

#### Appendix G.5.5 - Health and wellbeing

### Overall, do you think that your health is excellent, very good, good, fair or poor?



13527 responses, 179 missing at 1st review 14220 responses, 190 missing at 2nd review

### Have you had a health check-up in the last 12 months?



147 responses, 0 missing at 1st review 149 responses, 0 missing at 2nd review

#### Thinking about my life in general now and in the future I feel



147 responses, 0 missing at 1st review 149 responses, 0 missing at 2nd review

### Do you have a doctor that you see on a regular basis?



13686 responses, 20 missing at 1st review 14407 responses, 3 missing at 2nd review

### Have you seen a dentist in the last 12 months?



147 responses, 0 missing at 1st review 149 responses, 0 missing at 2nd review

### Have you had a flu vaccination in the last 12 months?



147 responses, 0 missing at 1st review 149 responses, 0 missing at 2nd review

### Have you been offered education and support for sexual health?



147 responses, 0 missing at 1st review 149 responses, 0 missing at 2nd review

### If you are a woman over 18 have you had a pap test screening in the last 12 months?



65 responses, 12 missing at 1st review 70 responses, 8 missing at 2nd review

### If you are a woman over 40 have you had a mammogram in the last 12 months



55 responses, 3 missing at 1st review 57 r