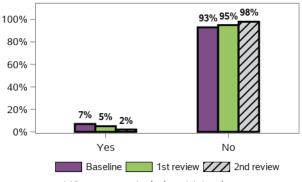

#### Have you had any negative experiences in your community in the past 12 months