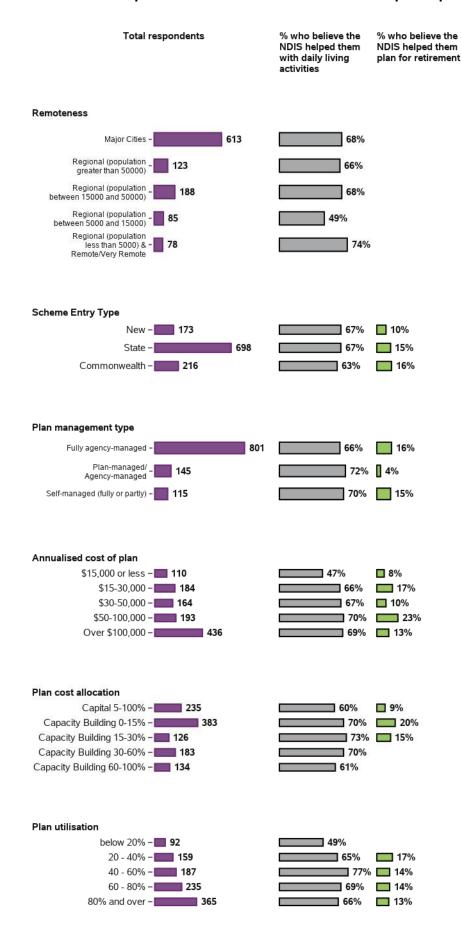

#### Have you started planning for retirement?

## How would you describe your involvement in planning for retirement?