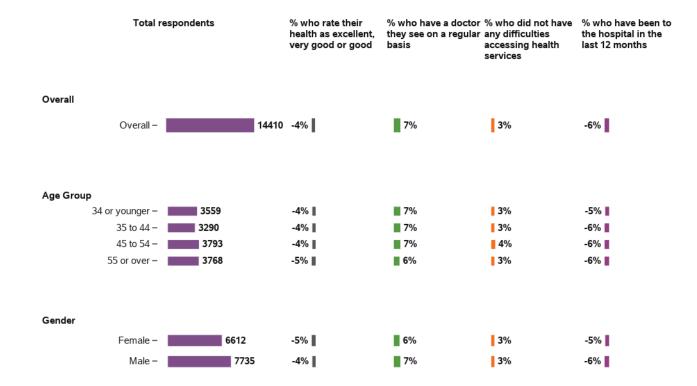

### Appendix G.3.5 - Health and wellbeing

Overall, do you think that your health is excellent, very good, good, fair or poor?

Have you had a health check-up in the last 12 months?

### Thinking about my life in general now and in the future I feel

934 responses, 6 missing

Do you have a doctor that you see on a regular basis?

Have you seen a dentist in the last 12 months?

Have you had a flu vaccination in the last 12 months?

## Have you had difficulty in getting health services?

Are you satisfied with the treatment and care

Have you been subjected to restrictive practices over the past 12 months (e.g. isolation physical restraint)?

How many times have you been to the hospital in the last 12 months?

How often do you drink alcohol?