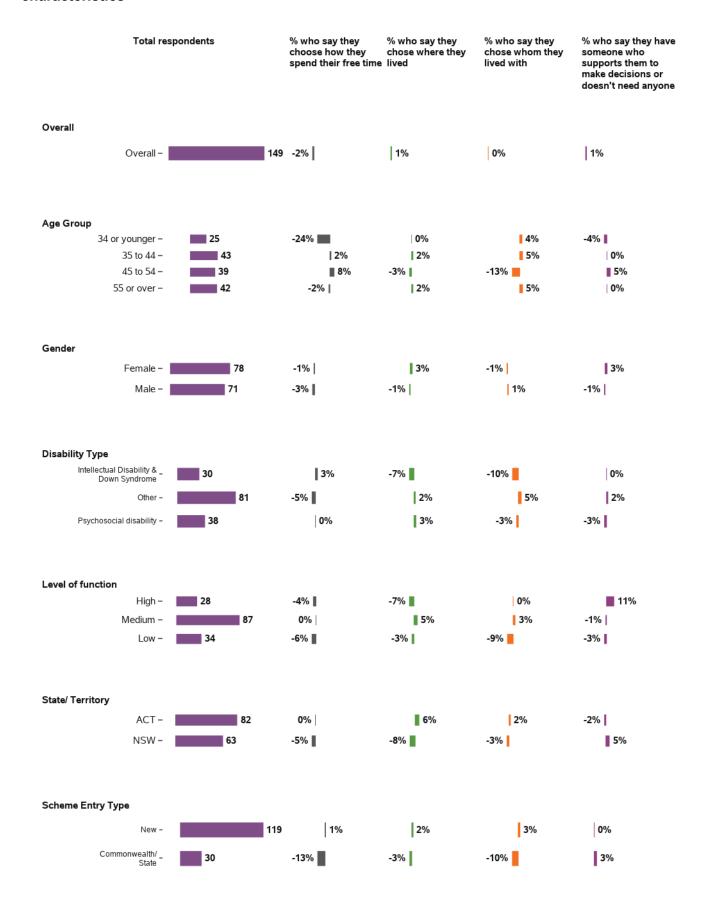

## Do you choose how you spend your free time?

### Did you choose where you live?

#### Did you choose whom you live with?

## Do you have someone who supports you to make decisions?

Do you feel able to advocate (stand up) for yourself? That is, do you feel able to speak up if you have issues or problems with

Have you ever participated in a selfadvocacy group meeting, conference, or event?