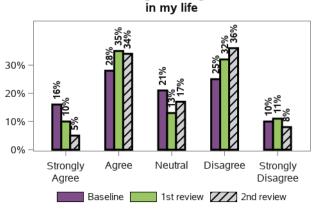

### Thinking about my life in general now and in the future I feel

934 responses, 6 missing

Do you have a doctor that you see on a regular basis?

Have you seen a dentist in the last 12 months?

Have you had a flu vaccination in the last 12 months?