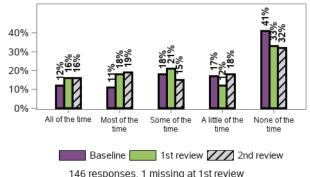

## During the past 30 days about how often did you feel nervous?

## During the past 30 days about how often did you feel hopeless?

## During the past 30 days about how often did you feel restless or fidgety?

#### During the past 30 days about how often did you feel so depressed that nothing could cheer you up?

## During the past 30 days about how often did you feel everything was an effort?

## During the past 30 days about how often did you feel worthless?