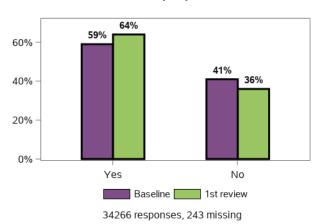

with personal care (e.g. washing yourself, dressing)?



Does the support you receive meet your needs?



#### Does the support you currently receive enable you to care for yourself as much as possible?



## Do you need support with problem solving? (e.g. dealing with unexpected events)?



#### Do you get support for problem solving?



## Does the support you receive meet your needs?



# Does the support you currently receive allow you to solve problems as independently as possible?



#### Do you need support for travel & transport?



### Do you get support for travel & transport?



## Does the support you receive meet your needs?



Does the support you currently receive allow you to travel by yourself as much as possible?



Do you need support to communicate with other people?



Do you get support for communicating with others?



Does the support you receive meet your needs?



# Does the support you currently receive enable you to communicate as independently as possible?



## Do you need support for getting out of the house?



## Do you get support for getting out of the house?



## Does the support you receive meet your needs?



#### Does the support you currently receive enable you to get out of the house with as little assistance as possible?



## Do you need support with dealing with your finances/money?



## Do you get support with dealing with your finances/money?



## Does the support you receive meet your needs?



Does the support you currently receive enable you to manage finances/money by yourself where possible?



Do you need support with