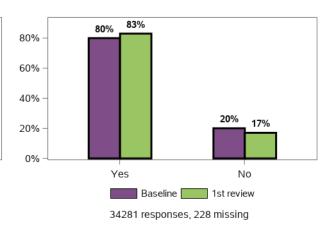

## Does the support you receive meet your needs?



Does the support you currently receive enable you to perform the task yourself as much as possible?



Do you need support with personal care (e. g. washing yourself, dressing)?



Do you get support with personal care (e.g. washing yourself, dressing)?



Does the support you receive meet your needs?



#### Does the support you currently receive enable you to care for yourself as much as possible?



## Do you need support with problem solving? (e.g. dealing with unexpected events)?



#### Do you get support for problem solving?



## Does the support you receive meet your needs?



# Does the support you currently receive allow you to solve problems as independently as possible?



#### Do you need support for travel & transport?



### Do you get support for travel & transport?



## Does the support you receive meet your needs?



Does the support you currently receive allow you to travel by yourself as much as possible?



Do you need support to communicate with other people?



Do you get support for communicating with others?



Does the support you receive meet your needs?



# Does the support you currently receive enable you to communicate as independently as possible?



## Do you need support for getting out of the house?



## Do you get support for getting out of the house?



## Does the support you receive meet your needs?



#### Does the support you currently receive enable you to get out of the house with as little assistance as possible?



## Do you need support with dealing with your finances/mon