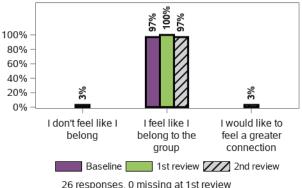

## Do you have someone who supports you to make decisions?

Do you feel able to advocate (stand up) for yourself? That is, do you feel able to speak up if you have issues or problems with

Have you ever participated in a selfadvocacy group meeting, conference, or event?