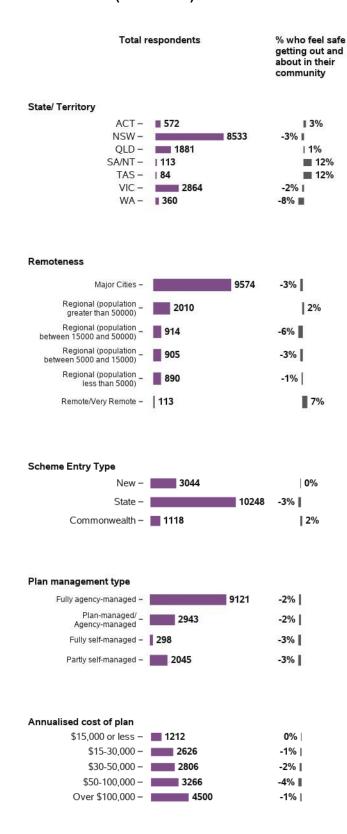

## Do you feel safe getting out and about in your community?

How often do you exercise for fitness recreation or sport or walk continuously to get from place to place (Exercising/Walking should be for at least 10 minutes)