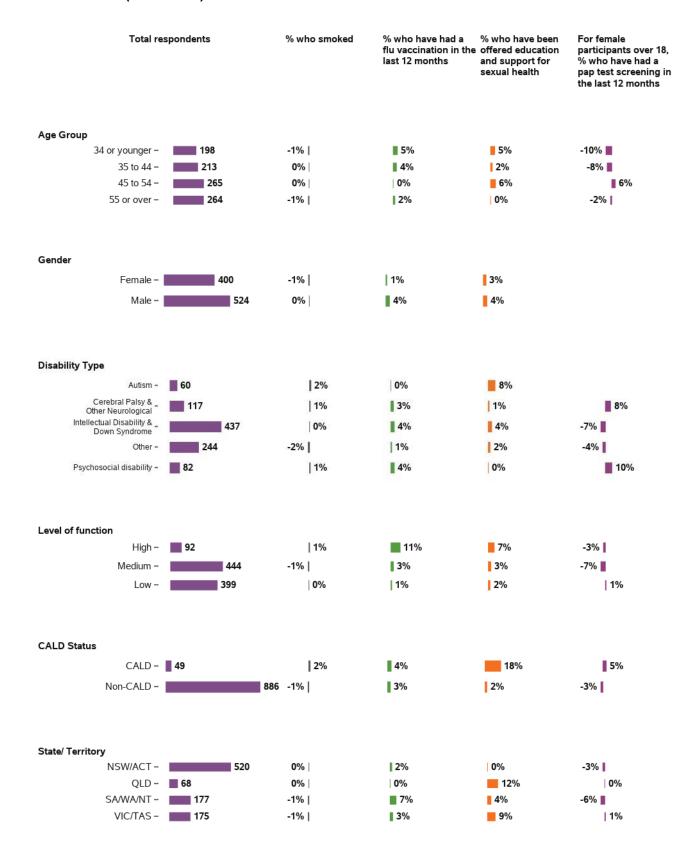

### Appendix G.3.5 - Health and wellbeing

Overall, do you think that your health is excellent, very good, good, fair or poor?

Have you had a health check-up in the last 12 months?

### Thinking about my life in general now and in the future I feel

934 responses, 6 missing

Do you have a doctor that you see on a regular basis?

Have you seen a dentist in the last 12 months?

Have you had a flu vaccination in the last 12 months?

Have you been offered education and support for sexual health?

If you are a woman over 18 have you had a pap test screening in the last 12 months?

If you are a woman over 40 have you had a mammogram in the last 12 months

## If you are a man over 50 have you had a PSA test?

Baseline 1st review 196 responses, 20 missing