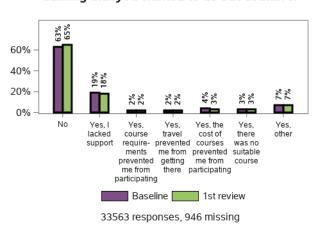

## In the last 12 months, is there any course or training that you wanted to do but couldn't?