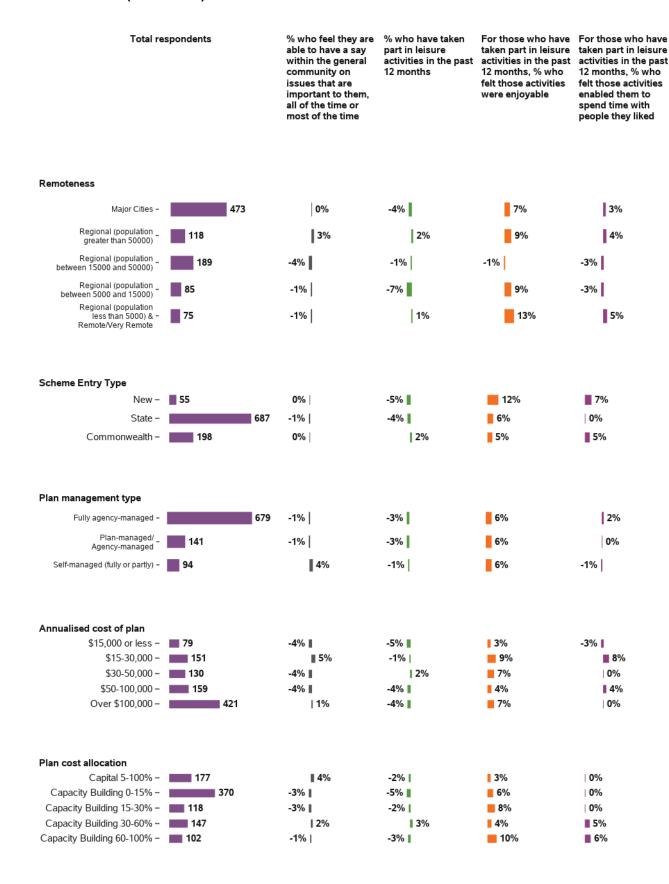

## What type of leisure activities have you taken part in over the last 12 months?

#### Are they enjoyable?

# Do they enable you to spend time with people that you like?