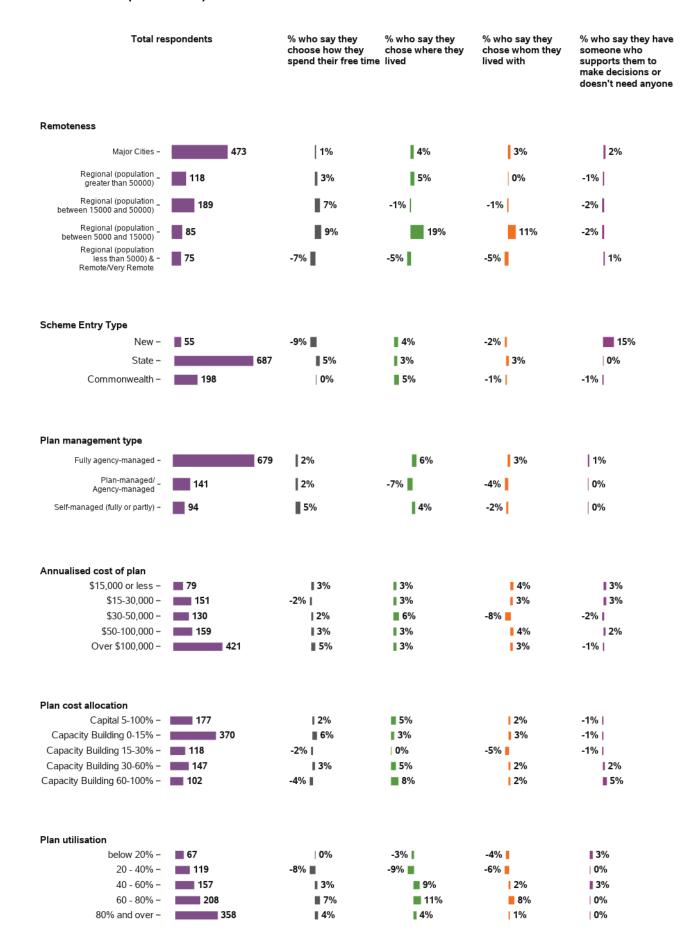

## Do you choose how you spend your free time?

### Did you choose where you live?

#### Did you choose whom you live with?

#### Who makes most decisions in your life?