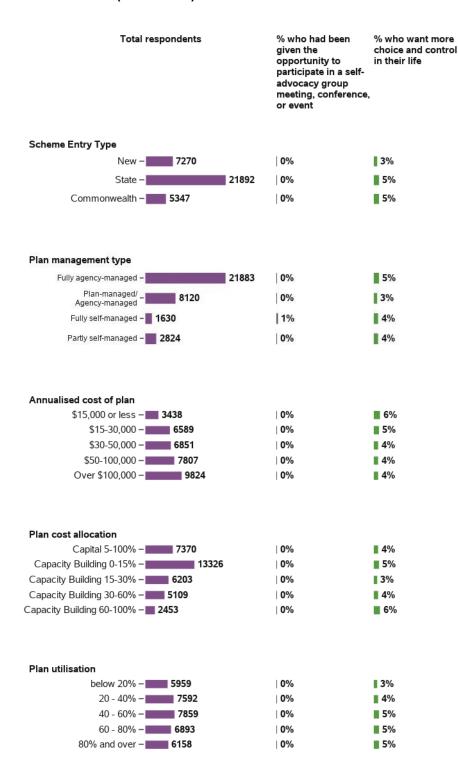

## Do you have someone who supports you to make decisions?

Do you feel able to advocate (stand up) for yourself? That is, do you feel able to speak up if you have issues or problems with

Have you ever participated in a selfadvocacy group meeting, conference, or event?

Do you want more choice and control in your life?