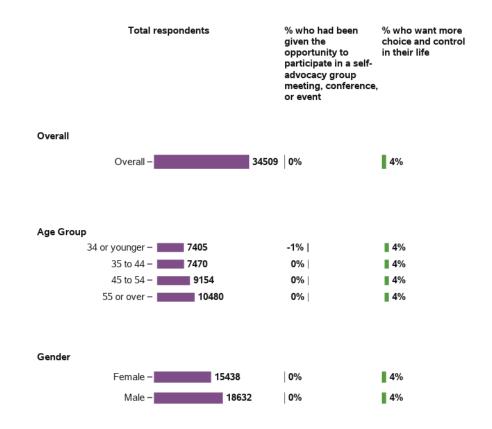

## Do you have someone who supports you to make decisions?

Do you feel able to advocate (stand up) for yourself? That is, do you feel able to speak up if you have issues or problems with

Have you ever participated in a selfadvocacy group meeting, conference, or event?

Do you want more choice and control in your life?