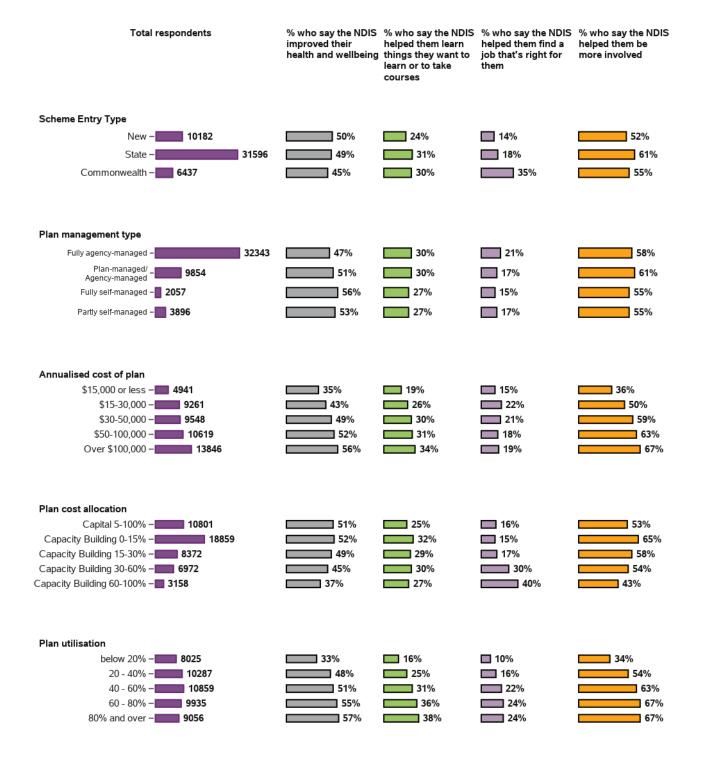

### Appendix G.3.7 - Work

How many jobs have you had in the past 12 months?

#### Have you started planning for retirement?

## How would you describe your involvement in planning for retirement?