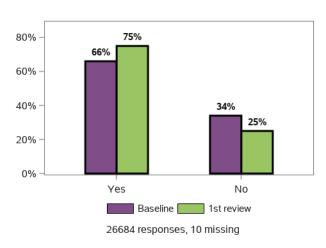

## Does the support you receive meet your needs?

Does the support you currently receive allow you to travel by yourself as much as possible?

Do you need support to communicate with other people?

Do you get support for communicating with others?