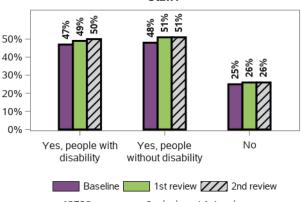

## Do you have someone who supports you to make decisions?

Do you feel able to advocate (stand up) for yourself? That is, do you feel able to speak up if you have issues or problems with

Have you ever participated in a selfadvocacy group meeting, conference, or event?