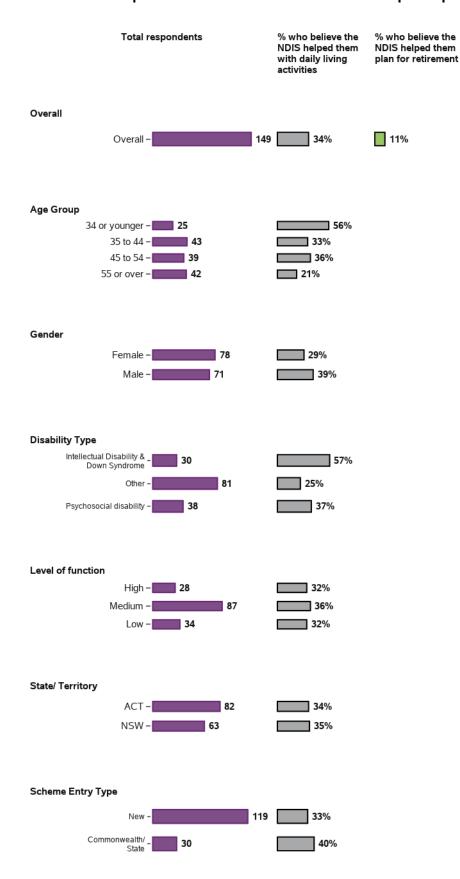

#### Have you started planning for retirement?

## How would you describe your involvement in planning for retirement?