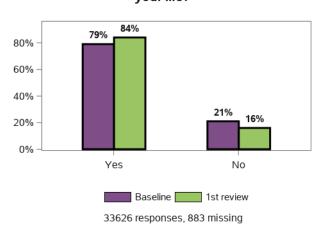

G.3 - Longitudinal indicators from baseline to 1st review for SF and LF - aggregate

### Appendix G.3.1 - Choice and control

#### Do you choose who supports you?



#### Do you choose what you do each day?



34138 responses, 371 missing

## Do you choose how you spend your free time?



### Did you choose where you live?



#### Did you choose whom you live with?



#### Who makes most decisions in your life?



### Appendix G.3.1 - Choice and control (continued)

## Do you have someone who supports you to make decisions?



Do you feel able to advocate (stand up) for yourself? That is, do you feel able to speak up if you have issues or problems with



Have you ever participated in a selfadvocacy group meeting, conference, or event?



Do you want more choice and control in your life?



### Appendix G.3.2 - Daily living

Do you do things for yourself whenever you can?



Do you need support to do domestic tasks? (e.g. shopping, cooking, cleaning, meal preparation)?



### Do you get support for domestic tasks?



## Does the support you receive meet your needs?



Does the support you currently receive enable you to perform the task yourself as much as possible?



Do you need support with personal care (e. g. washing yourself, dressing)?



Do you get support with personal care (e.g. washing yourself, dressing)?



Does the support you receive meet your needs?



#### Does the support you currently receive enable you to care for yourself as much as possible?



## Do you need support with problem solving? (e.g. dealing with unexpected events)?



#### Do you get suppor