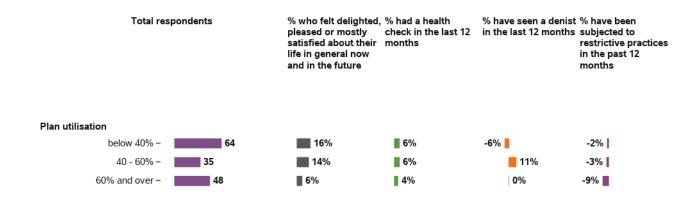

### Appendix G.3.5 - Health and wellbeing

Overall, do you think that your health is excellent, very good, good, fair or poor?

Have you had a health check-up in the last 12 months?

### Thinking about my life in general now and in the future I feel

934 responses, 6 missing

Do you have a doctor that you see on a regular basis?

Have you seen a dentist in the last 12 months?

Have you had a flu vaccination in the last 12 months?

Have you been offered education and support for sexual health?

If you are a woman over 18 have you had a pap test screening in the last 12 months?

If you are a woman over 40 have you had a mammogram in the last 12 months

## If you are a man over 50 have you had a PSA test?

Baseline 1st review 196 responses, 20 missing

## Have you had difficulty in getting health services?

Are you satisfied with the treatment and care

Have you been subjected to restrictive practices over the past 12 months (e.g. isolation physical restraint)?