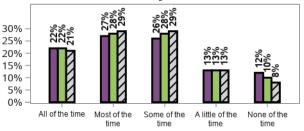

## Do you spend your free time doing activities that interest you?

Do you have the opportunity to try new things and have new experiences?

In the last 12 months, is there anything that you wanted to do but couldn't?