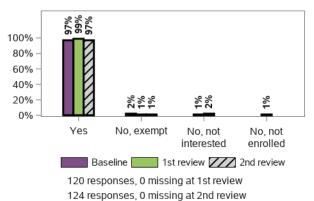

35 responses, 0 missing at 2nd review

#### Do you know people in your community?



13684 responses, 22 missing at 1st review 14407 responses, 3 missing at 2nd review

#### Have you had any negative experiences in your community in the past 12 months



147 responses, 0 missing at 1st review 149 responses, 0 missing at 2nd review

### How safe or unsafe do you feel walking alone in your local area after dark?



147 responses, 0 missing at 1st review 149 responses, 0 missing at 2nd review

### Were you eligible to vote at the last federal election?



147 responses, 0 missing at 1st review 149 responses, 0 missing at 2nd review

Baseline 1st review 222 2nd review

#### Appendix G.5.8 - Social, community and civic participation (continued)

#### Did you vote at the last federal election?



#### How often do you feel you are able to have a say within the general community on issues that are important to you?



146 responses, 1 missing at 1st review 148 responses, 1 missing at 2nd review

# How often do you feel you are able to have a say with the services that provide support for you?



Baseline 1st review 2nd review 13156 responses, 550 missing at 1st review 13835 responses, 575 missing at 2nd review

### What type of leisure activities have you taken part in over the last 12 months?



147 responses, 0 missing at 1st review 149 responses, 0 missing at 2nd review

#### Are they enjoyable?



133 responses, 0 missing at 2nd review

### Do they enable you to spend time with people that you like?



133 responses, 0 missing at 1st review

## Appendix G.6 - Longitudinal chan