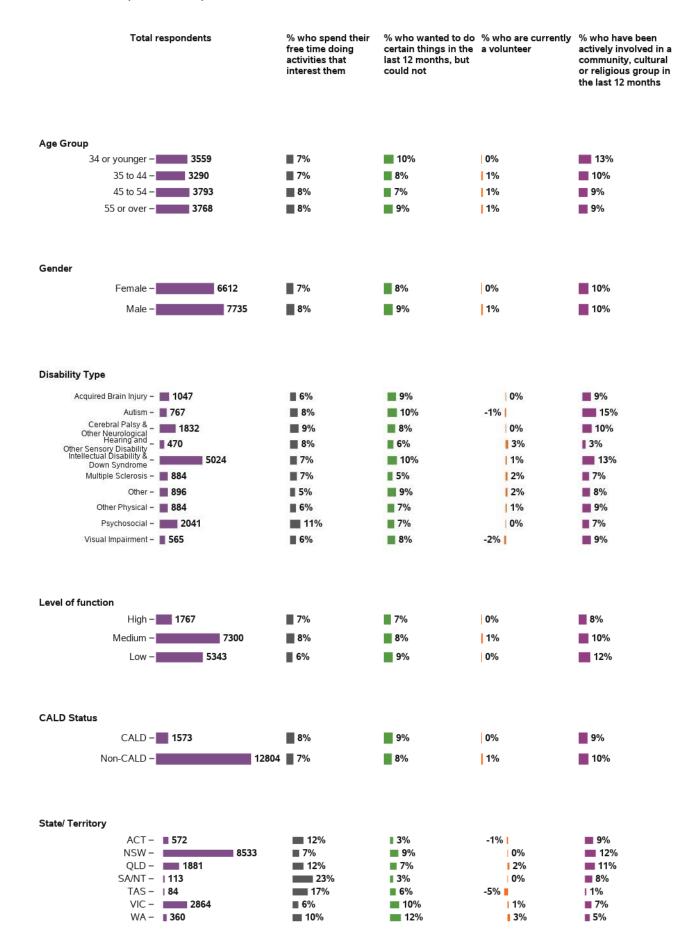

### Appendix G.3.8 - Social, community and civic participation

## Do you current have interests (e.g. hobbies favorite things to do)?

## Do you spend your free time doing activities that interest you?

Do you have the opportunity to try new things and have new experiences?

In the last 12 months, is there anything that you wanted to do but couldn't?

Are you currently a volunteer?

Has anyone asked if you wanted to be a volunteer?

# Have you been actively involved in a community, cultural or religious group in the last 12 months?