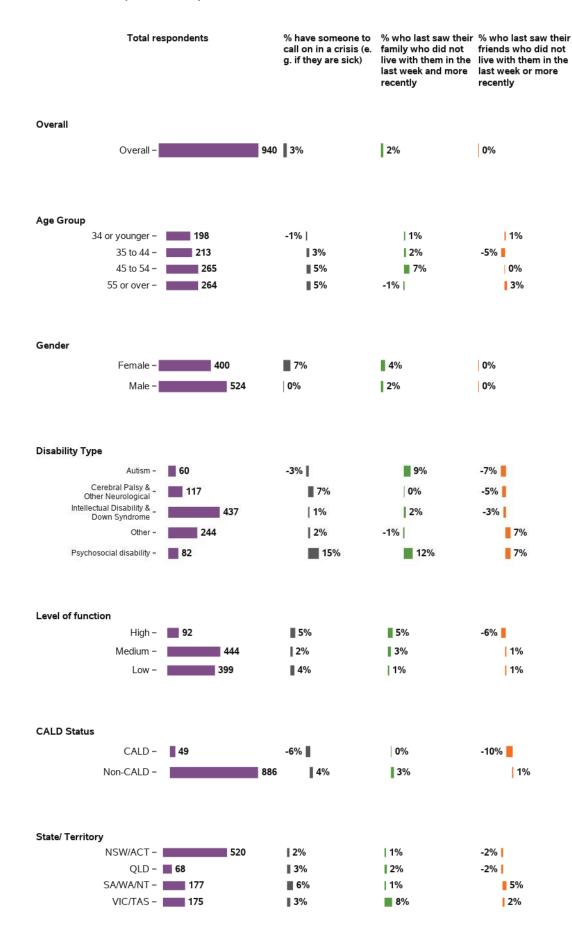

### Appendix G.3.3 - Relationships

Do you have someone outside your home to call when you need help? (choose all that apply)

Do you have someone outside your home to call on for emotional assistance?

Do you have someone to call on in a crisis (e.g. if you are sick)?

When did you last see your family who do not live with you?