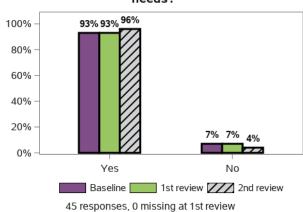

## Does the support you receive meet your needs?

Does the support you currently receive enable you to perform the task yourself as much as possible?

Do you need support with personal care (e. g. washing yourself, dressing)?