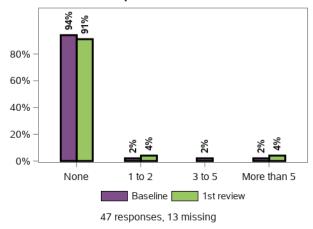

ths, is there any course or training that you wanted to do but couldn't?



### Appendix G.3.7 - Work

How many jobs have you had in the past 12 months?



## Have you had any casual work in the past year?



### Appendix G.3.7 - Work (continued)

#### Are you currently working in an unpaid job?



### Are you currently working in a paid job?



### How long have you been in this job?



### What type of employment is it?



### Is there a pathway to open employment?

279 responses, 1 missing



### Is your current job suitable for you?



### Appendix G.3.7 - Work (continued)

## What is the main reason you do not currently have a paid job?



## What assistance do you think would help you get a job?



47 responses, 13 missing

## How many jobs have you applied for in the past 3 months



#### Have you started planning for retirement?



## How would you describe your involvement in planning for retirement?



### Appendix G.3.8 - Social, community and civic participation

## Do you current have interests (e.g. hobbies favorite things to do)?



## Do you spend your free time doing activities that interest you?



Do you have the opportunity to try new things and have new experiences?



In the last 12 months, is there anything that you wanted to do but couldn't?



Are you currently a volunteer?



Has anyone asked if you wanted to be a volunteer?



### Appendix G.3.8 - Social, community and civic participation (continued)

#### Is volunteering suitable for you?



# Have you been actively involved in a community, cultural or religious group in the last 12 months?



##