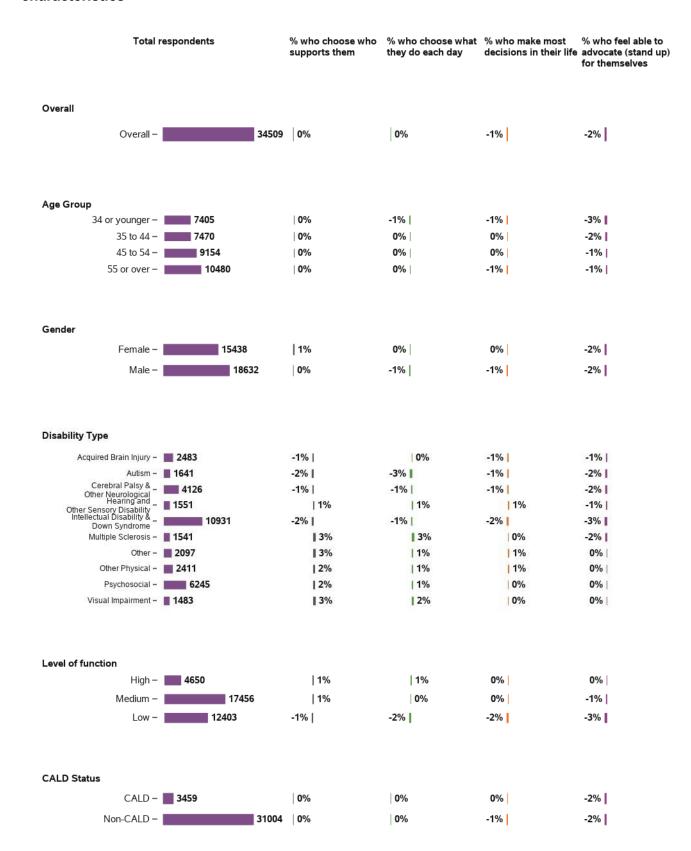

# Appendix G.4 - Longitudinal change in indicators from baseline to 1st review for SF and LF - participant characteristics

### Appendix G.4.1 - Choice and control

| Total ı                                                                                                               | respondents                                        | % who choose who supports them                                 | % who choose what<br>they do each day | % who make most decisions in their life                          | % who feel able to<br>advocate (stand up)<br>for themselves |
|-----------------------------------------------------------------------------------------------------------------------|----------------------------------------------------|----------------------------------------------------------------|---------------------------------------|------------------------------------------------------------------|-------------------------------------------------------------|
| State/ Territory  ACT - NSW - NT - QLD - SA - TAS - VIC - WA -                                                        | 359<br>  216<br>  4092<br>  2640<br>  404<br>  300 | -1%  <br>  0%<br>  0%<br>  2%<br>  0%<br>-2%  <br>  0%<br>  0% | -3%                                   | -1%  <br>-1%  <br>-1%  <br>0%  <br>-1%  <br>-2%  <br>0%  <br>-1% | -3%   -2%     3%   0%   -2%   -1%   -1%   -7%               |
| <b>Remoteness</b> Major Cities –                                                                                      | 19741                                              | 0%                                                             | -1%                                   | -1%                                                              | -2%                                                         |
| Regional (population _<br>greater than 50000)                                                                         | 4255                                               | 2%                                                             | 2%                                    | -1%                                                              | -1%                                                         |
| Regional (population _<br>between 15000 and 50000)<br>Regional (population _                                          | 4632                                               | 1%                                                             | -1%                                   | -1%                                                              | -2%                                                         |
| between 5000 and 15000)  Regional (population _                                                                       | 2535                                               | 0%<br>  1%                                                     | 0%<br>  1%                            | 1%<br>-1%                                                        | -2%                                                         |
| less than 5000)  Remote/Very Remote -                                                                                 |                                                    | -2%                                                            | -1%                                   | -2%                                                              | 0%                                                          |
| Scheme Entry Type  New –  State –  Commonwealth –                                                                     | 21892                                              | 2%<br>  0%<br>  0%                                             | 1%<br>  0%<br>  0%                    | 0%  <br>-1%  <br>-1%                                             | -1%  <br>-2%  <br>-2%                                       |
| Plan management type                                                                                                  |                                                    |                                                                |                                       |                                                                  |                                                             |
| Fully agency-managed =                                                                                                | 21883                                              | -1%                                                            | 0%                                    | -1%                                                              | -2%                                                         |
|                                                                                                                       | 8120                                               | 1%                                                             | 0%                                    | 0%                                                               | -1%                                                         |
| Fully self-managed –<br>Partly self-managed –                                                                         |                                                    | 1%<br>  1%                                                     | 1%                                    | 0%                                                               | 0%  <br>-1%                                                 |
| Annualised cost of plan<br>\$15,000 or less –<br>\$15-30,000 –<br>\$30-50,000 –<br>\$50-100,000 –<br>Over \$100,000 – | 6589<br>6851<br>7807                               | 0%<br>  0%<br>  0%<br>  1%<br>  0%                             | 0%<br>  0%<br>  0%<br>  0%            | 0%  <br>0%  <br>-1%  <br>0%                                      | -2%  <br>-2%  <br>-2%  <br>-1%                              |
|                                                                                                                       |                                                    |                                                                |                                       | •                                                                |                                                             |