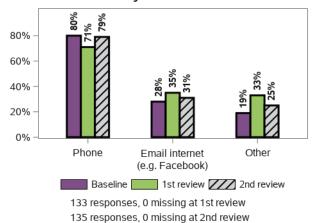

### Appendix G.3.3 - Relationships

Do you have someone outside your home to call when you need help? (choose all that apply)

Do you have someone outside your home to call on for emotional assistance?

Do you have someone to call on in a crisis (e.g. if you are sick)?