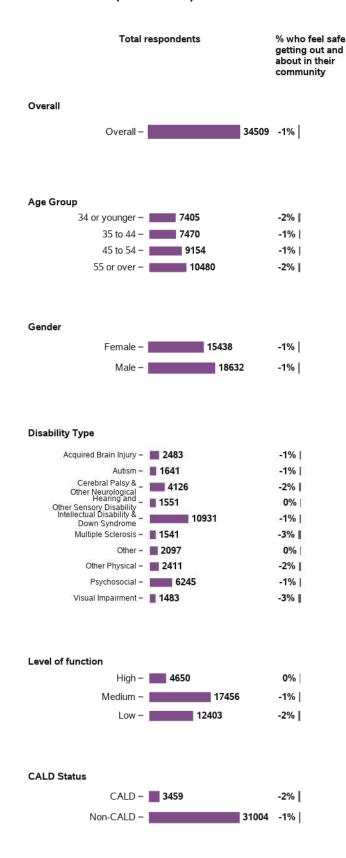

## Do you feel safe getting out and about in your community?

How often do you exercise for fitness recreation or sport or walk continuously to get from place to place (Exercising/Walking should be for at least 10 minutes)