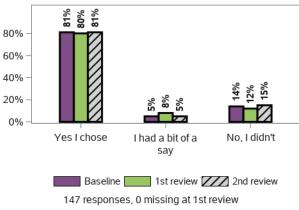

-3%                                                                        | <b>5</b> %                                                                                                                           | 0%           |

#### Appendix G.5 - Longitudinal indicators from baseline to 2nd review for SF and LF - aggregate

#### Appendix G.5.1 - Choice and control

#### Do you choose who supports you?



13568 responses, 138 missing at 1st review 14269 responses, 141 missing at 2nd review

#### Do you choose what you do each day?



13580 responses, 126 missing at 1st review 14280 responses, 130 missing at 2nd review

#### Do you choose how you spend your free time?



#### Did you choose where you live?



149 responses, 0 missing at 2nd review

#### Did you choose whom you live with?



149 responses, 0 missing at 2nd review

#### Who makes most decisions in your life?



#### Appendix G.5.1 - Choice and control (continued)

#### Do you have someone who supports you to make decisions?



#### Do you feel able to advocate (stand up) for yourself? That is, do you feel able to speak up if you have issues or problems with



#### Have you ever participated in a selfadvocacy group meeting, conference, or event?



13051 responses, 655 missing at 1st review 13711 responses, 699 missing at 2nd review

#### Do you want more choice and control in your life?

14406 responses, 4 missing at 2nd review



13684 responses, 22 missing at 1st review 14406 responses, 4 missing at 2nd review

#### Appendix G.5.2 - Daily living

#### Do you do things for yourself whenever you can?



149