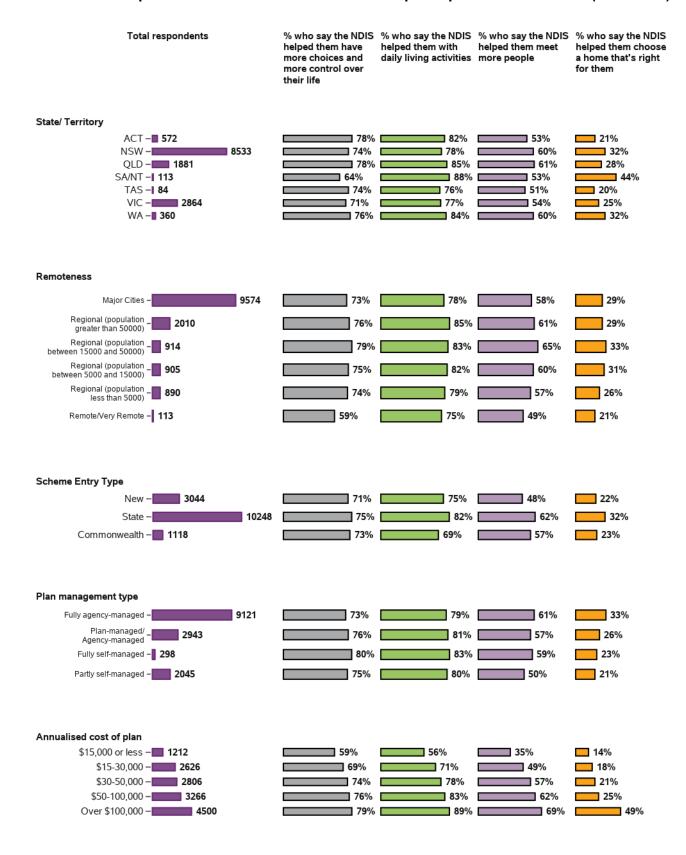

indicators from baseline to 2nd review for LF - participant characteristics (continued)



#### Appendix G.6.8 - Social, community and civic participation







## Appendix G.7 - Has the NDIS helped? questions

Has the NDIS helped? responses at 1st review



# Appendix G.8 - Has the NDIS helped? indicators at 1st review for SF and LF - participant characteristics

#### Appendix G.8.1 - All domains





#### Has The NDIS Helped? indicators at 1st review for SF - participant characteristics (continued)



#### Appendix G.8.1 - All domains











## Appendix G.9 - Has the NDIS helped? questions

Has the NDIS helped? responses at 2nd review



# Appendix G.10 - Has the NDIS helped? indicators at 2nd review for SF and LF - participant characteristics

#### Appendix G.10.1 - All domains





#### Has The NDIS Helped? indicators at 2nd review for SF - participant characteristics (continued)



#### Appendix G.10.1 - All domains