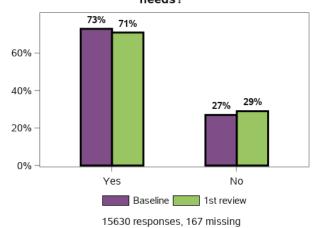

## Does the support you receive meet your needs?

Does the support you currently receive enable you to perform the task yourself as much as possible?

Do you need support with personal care (e. g. washing yourself, dressing)?