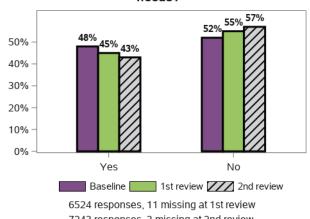

e.g. washing yourself, dressing)?



7045 responses, 0 missing at 2nd review

#### Does the support you receive meet your needs?



#### Does the support you currently receive enable you to care for yourself as much as possible?



#### Do you need support with problem solving? (e.g. dealing with unexpected events)?



#### Do you get support for problem solving?



76 responses, 0 missing at 2nd review

#### Does the support you receive meet your needs?



55 responses, 0 missing at 2nd review

#### Does the support you currently receive allow you to solve problems as independently as possible?



55 responses, 0 missing at 2nd review

#### Do you need support for travel & transport?



#### Do you get support for travel & transport?



#### Does the support you receive meet your needs?



7243 responses, 3 missing at 2nd review

#### Does the support you currently receive allow you to travel by yourself as much as possible?



#### Do you need support to communicate with other people?



13695 responses, 11 missing at 1st review 14407 responses, 3 missing at 2nd review

#### Do you get support for communicating with others?



#### Does the support you receive meet your needs?



#### Does the support you currently receive enable you to communicate as independently as possible?



#### Do you need support for getting out of the house?



14406 responses, 4 missing at 2nd review

#### Do you get support for getting out of the house?



9613 responses, 0 missing at 2nd review

#### Does the support you receive meet your needs?



5710 responses, 14 missing at 1st review 635