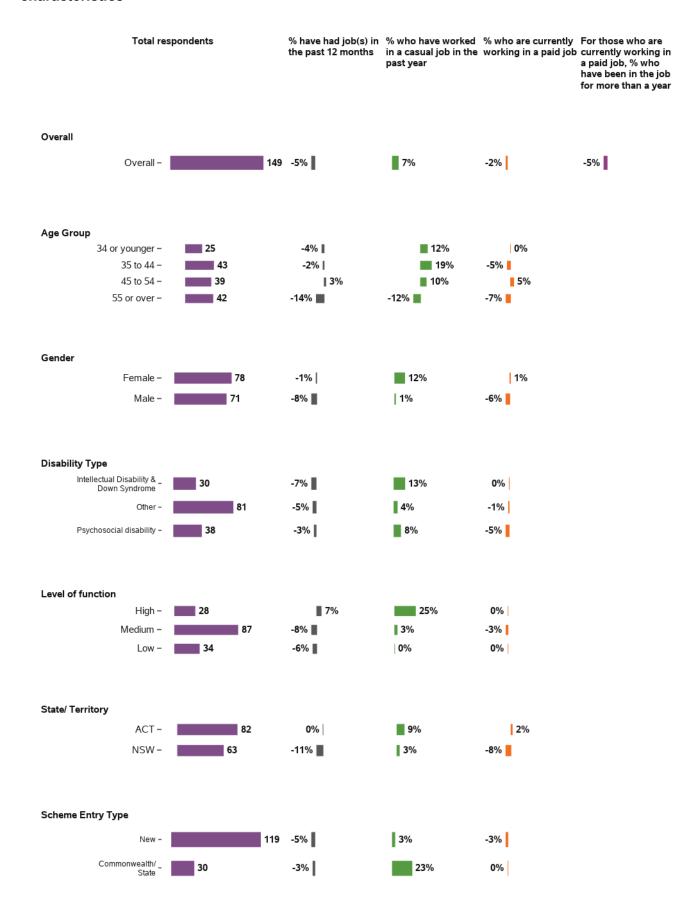

### Appendix G.3.7 - Work

How many jobs have you had in the past 12 months?

## Have you had any casual work in the past year?

#### Are you currently working in an unpaid job?

### Are you currently working in a paid job?

### How long have you been in this job?