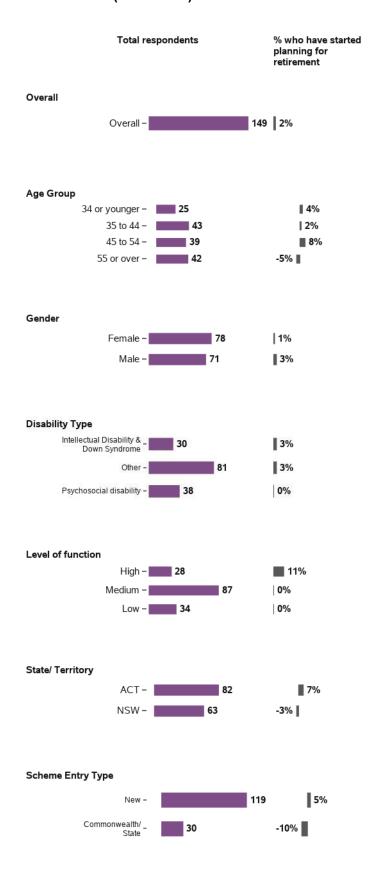

#### Have you started planning for retirement?

## How would you describe your involvement in planning for retirement?