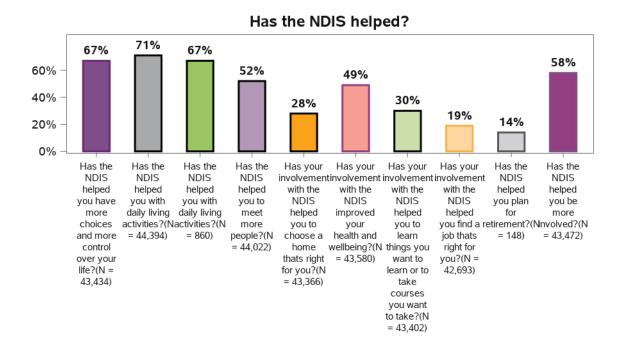

Longitudinal change in indicators from baseline to 2nd review for LF - participant



### Appendix G.6.8 - Social, community and civic participation

#### Longitudinal change in indicators from baseline to 2nd review for LF - participant



### Longitudinal change in indicators from baseline to 2nd review for LF - participant



# Longitudinal change in indicators from baseline to 2nd review for LF - participant characteristics (continued)



#### Appendix G.6.8 - Social, community and civic participation





# Longitudinal change in indicators from baseline to 2nd review for LF - participant characteristics (continued)



#### Appendix G.6.8 - Social, community and civic participation







## Appendix G.7 - Has the NDIS helped? questions

Has the NDIS helped? responses at 1st review



# Appendix G.8 - Has the NDIS helped? indicators at 1st review for SF and LF - participant characteristics

#### Appendix G.8.1 - All domains





#### Has The NDIS Helped? indicators at 1st review for SF - participant characteristics (continued)



#### Appendix G.8.1 - All domains











## Appendix G.9 - Has the NDIS helped? questions

Has the NDIS helped? responses at 2nd review



# Appendix G.10 - Has the NDIS helped? indicators at 2nd review for SF and LF - participant characteristics

#### Appendix G.10.1 - All domains





#### Has The NDIS Helped? indicators at 2nd review for SF - participant characteristics (continued)



#### Appendix G.10.1 - All domains