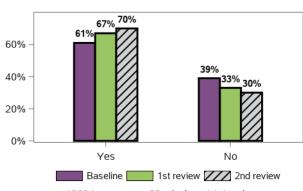

ponses, 0 missing at 2nd review

#### What type of employment is it?



2787 responses, 19 missing at 1st review 2939 responses, 18 missing at 2nd review

#### Is your current job suitable for you?



#### Have you started planning for retirement?



### Do you current have interests (e.g. hobbies favorite things to do)?



147 responses, 0 missing at 1st review 149 responses, 0 missing at 2nd review

### Do you spend your free time doing activities that interest you?



13685 responses, 21 missing at 1st review 14407 responses, 3 missing at 2nd review

### Do you have the opportunity to try new things and have new experiences?



147 responses, 0 missing at 1st review 149 responses, 0 missing at 2nd review

### In the last 12 months, is there anything that you wanted to do but couldn't?



13684 responses, 22 missing at 1st review 14407 responses, 3 missing at 2nd review

#### Are you currently a volunteer?



13122 responses, 584 missing at 1st review 13796 responses, 614 missing at 2nd review

### Has anyone asked if you wanted to be a volunteer?



104 responses, 0 missing at 1st review 109 responses, 0 missing at 2nd review

#### Appendix G.5.8 - Social, community and civic participation (continued)

# Have you been actively involved in a community, cultural or religious group in the last 12 months?



Baseline 1st review 2nd review 13202 responses, 504 missing at 1st review 13883 responses, 527 missing at 2nd review

### How do you feel about your membership of the group?



26 responses, 0 missing at 1st review 35 responses, 0 missing at 2nd review

#### Do you know