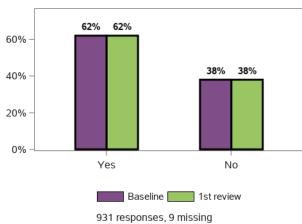

## Do you have someone who supports you to make decisions?

Do you feel able to advocate (stand up) for yourself? That is, do you feel able to speak up if you have issues or problems with

Have you ever participated in a selfadvocacy group meeting, conference, or event?

Do you want more choice and control in your life?