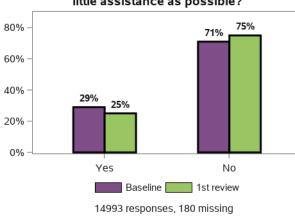

## Does the support you receive meet your needs?

#### Does the support you currently receive enable you to get out of the house with as little assistance as possible?