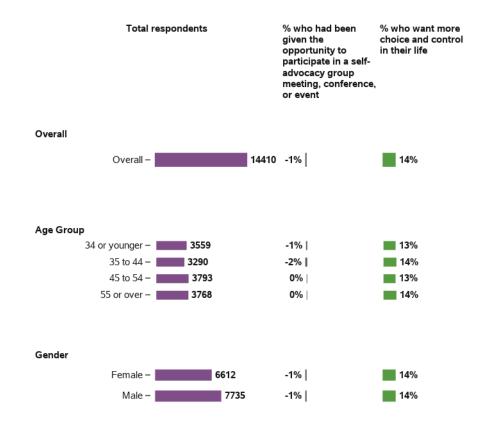

## Do you have someone who supports you to make decisions?

Do you feel able to advocate (stand up) for yourself? That is, do you feel able to speak up if you have issues or problems with

Have you ever participated in a selfadvocacy group meeting, conference, or event?

Do you want more choice and control in your life?