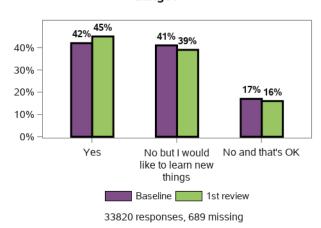

did you feel restless or fidgety?



#### During the past 30 days about how often did you feel so depressed that nothing could cheer you up?



## During the past 30 days about how often did you feel everything was an effort?



## During the past 30 days about how often did you feel worthless?



## I tend to bounce back quickly after hard times



## I have a hard time making it through stressful events



#### It does not take me long to recover from a stressful event



#### It is hard for me to snap back when something bad happens



#### I usually come through difficult times with little trouble



#### I tend to take a long time to get over set-backs in my life



727 responses, 213 missing

### Appendix G.3.6 - Lifelong learning

#### Do you get opportunities to learn new things?



### Do you currently participate in education, training or skill development?



### Appendix G.3.6 - Lifelong learning (continued)

#### Where do you do this?



## Are you in a class for students with disability?



#### Is it what you want?



## In the last 12 months, is there any course or training that you wanted to do but couldn't?



### Appendix G.3.7 - Work

How many jobs have you had in the past 12 months?



## Have you had any casual work in the past year?



### Appendix G.3.7 - Work (continued)

#### Are you currently working in an unpaid job?



### Are you currently working in a paid job?



### How long have you been in this job?



### What type of employment is it?



### Is there a pathway to open employment?

279 responses, 1 missing



### Is your current job suita