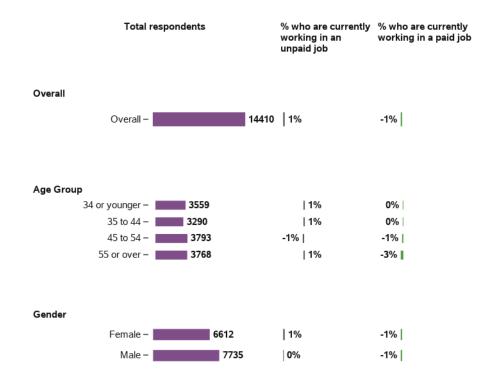

#### Are you currently working in an unpaid job?

### Are you currently working in a paid job?