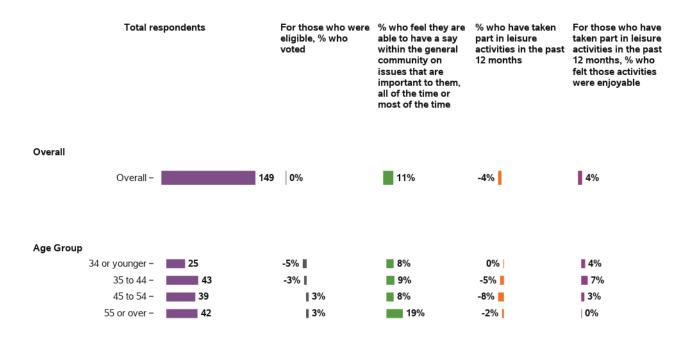

## Were you eligible to vote at the last federal election?

#### Did you vote at the last federal election?

# How often do you feel you are able to have a say within the general community on issues that are important to you?

## What type of leisure activities have you taken part in over the last 12 months?

#### Are they enjoyable?