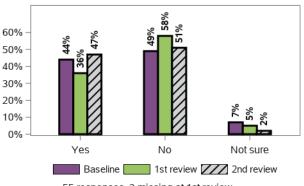

a doctor that you see on a regular basis?



13686 responses, 20 missing at 1st review 14407 responses, 3 missing at 2nd review

### Have you seen a dentist in the last 12 months?



147 responses, 0 missing at 1st review 149 responses, 0 missing at 2nd review

### Have you had a flu vaccination in the last 12 months?



147 responses, 0 missing at 1st review 149 responses, 0 missing at 2nd review

### Have you been offered education and support for sexual health?



147 responses, 0 missing at 1st review 149 responses, 0 missing at 2nd review

### If you are a woman over 18 have you had a pap test screening in the last 12 months?



65 responses, 12 missing at 1st review 70 responses, 8 missing at 2nd review

### If you are a woman over 40 have you had a mammogram in the last 12 months



55 responses, 3 missing at 1st review 57 responses, 1 missing at 2nd review

### If you are a man over 50 have you had a PSA test?





28 responses, 1 missing at 1st review 28 responses, 1 missing at 2nd review

### Have you had difficulty in getting health services?



13443 responses, 263 missing at 1st review 14131 responses, 279 missing at 2nd review

### Are you satisfied with the treatment and care you receive from health services?



147 responses, 0 missing at 1st review 149 responses, 0 missing at 2nd review

# Have you been subjected to restrictive practices over the past 12 months (e.g. isolation physical restraint)?



146 responses, 1 missing at 1st review 148 responses, 1 missing at 2nd review

### How many times have you been to the hospital in the last 12 months?



1320