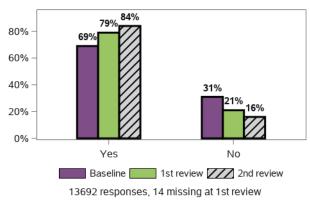

#### Does the support you currently receive enable you to care for yourself as much as possible?