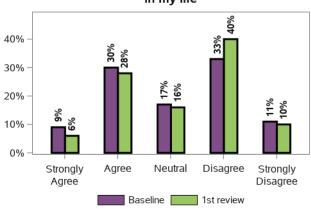

### Thinking about my life in general now and in the future I feel

934 responses, 6 missing

Do you have a doctor that you see on a regular basis?

Have you seen a dentist in the last 12 months?

Have you had a flu vaccination in the last 12 months?