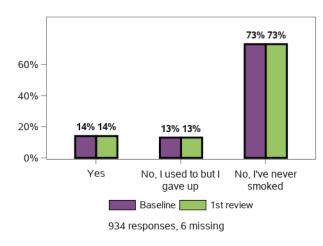

### Do you smoke?

### Thinking about my life in general now and in the future I feel

934 responses, 6 missing

Do you have a doctor that you see on a regular basis?

Have you seen a dentist in the last 12 months?

Have you had a flu vaccination in the last 12 months?