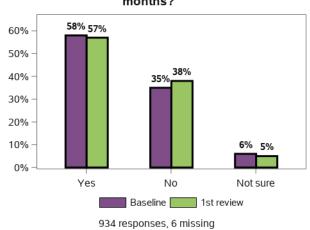

#### Will you want to live here in 5 years time?

### Appendix G.3.4 - Home (continued)

What stops you from living in a home that you would choose?

How safe or unsafe do you feel in your home?