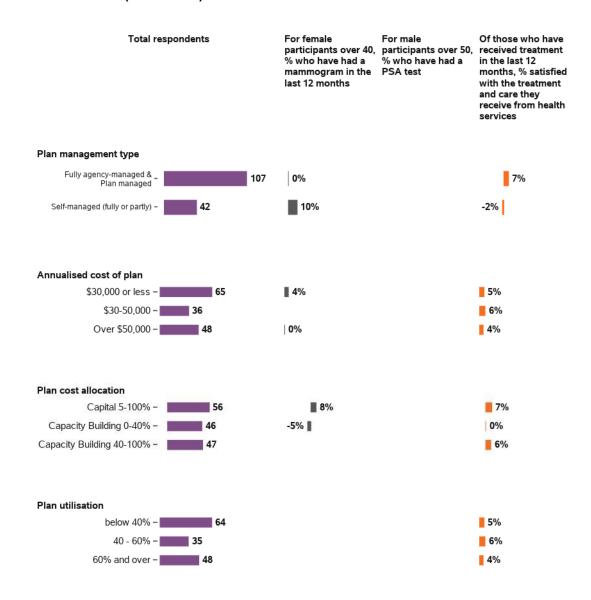

Have you been offered education and support for sexual health?

If you are a woman over 18 have you had a pap test screening in the last 12 months?

If you are a woman over 40 have you had a mammogram in the last 12 months

## If you are a man over 50 have you had a PSA test?

Baseline 1st review 196 responses, 20 missing

## Have you had difficulty in getting health services?

Are you satisfied with the treatment and care

Have you been subjected to restrictive practices over the past 12 months (e.g. isolation physical restraint)?