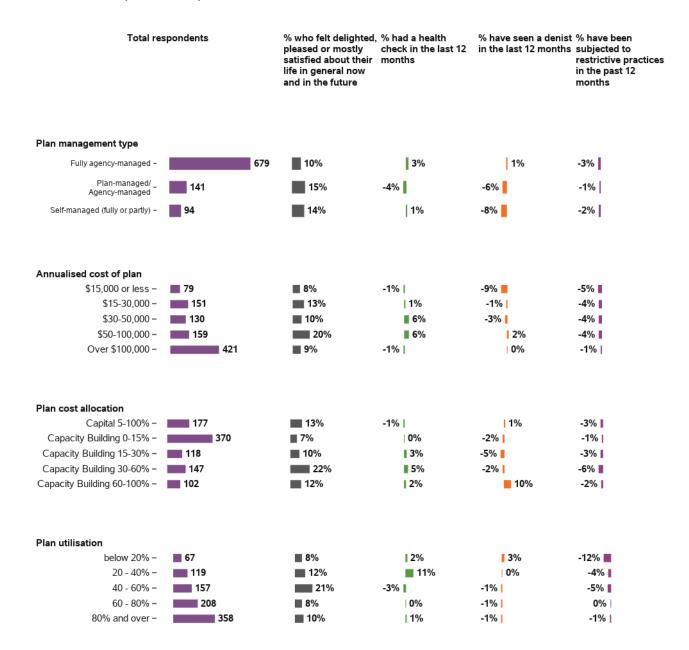

### Appendix G.3.5 - Health and wellbeing

Overall, do you think that your health is excellent, very good, good, fair or poor?

Have you had a health check-up in the last 12 months?

### Thinking about my life in general now and in the future I feel

934 responses, 6 missing

Do you have a doctor that you see on a regular basis?

Have you seen a dentist in the last 12 months?

Have you had a flu vaccination in the last 12 months?

## Have you had difficulty in getting health services?

Are you satisfied with the treatment and care

Have you been subjected to restrictive practices over the past 12 months (e.g. isolation physical restraint)?