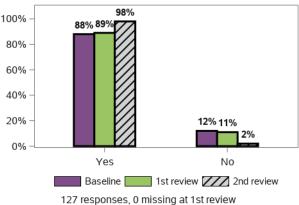

# Have you been actively involved in a community, cultural or religious group in the last 12 months?

## How do you feel about your membership of the group?