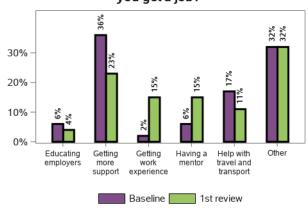

## What assistance do you think would help you get a job?

47 responses, 13 missing