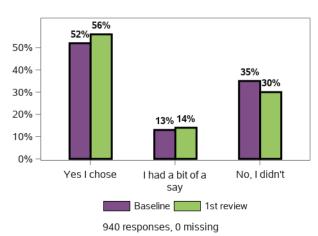

Do you get support with personal care (e.g. washing yourself, dressing)?

Does the support you receive meet your needs?