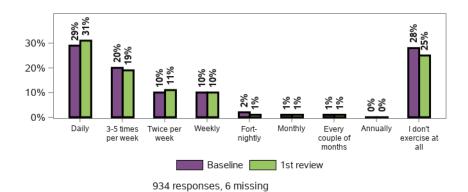

## Do you feel safe getting out and about in your community?

How often do you exercise for fitness recreation or sport or walk continuously to get from place to place (Exercising/Walking should be for at least 10 minutes)

### Thinking about my life in general now and in the future I feel

934 responses, 6 missing

Do you have a doctor that you see on a regular basis?

Have you seen a dentist in the last 12 months?

Have you had a flu vaccination in the last 12 months?