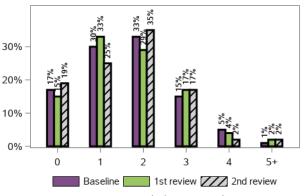

ny drinks do you have?



53 responses, 0 missing at 1st review 54 responses, 0 missing at 2nd review

### Do you feel safe getting out and about in your community?



13682 responses, 24 missing at 1st review 14404 responses, 6 missing at 2nd review

How often do you exercise for fitness recreation or sport or walk continuously to get from place to place (Exercising/Walking should be for at least 10 minutes)



146 responses, 1 missing at 1st review 148 responses, 1 missing at 2nd review

How often do you undertake moderate and vigorous exercise such as running cycling tennis etc? (Moderate or vigorous exercise should be for at least 10 minutes)



79 responses, 0 missing at 1st review 94 responses, 0 missing at 2nd review

### On average how many servings of fruit do you have each day?



147 responses, 0 missing at 1st review 149 responses, 0 missing at 2nd review

### On average how many servings of vegetables do you have each day?



147 responses, 0 missing at 1st review 149 responses, 0 missing at 2nd review

#### Do you smoke?



147 responses, 0 missing at 1st review 149 responses, 0 missing at 2nd review

### During the past 30 days about how often did you feel nervous?



140 responses, 7 missing at 1st review 144 responses, 5 missing at 2nd review

### During the past 30 days about how often did you feel hopeless?



135 responses, 12 missing at 1st review 140 responses, 9 missing at 2nd review

### During the past 30 days about how often did you feel restless or fidgety?



142 responses, 5 missing at 1st review 146 responses, 3 missing at 2nd review

#### Duri