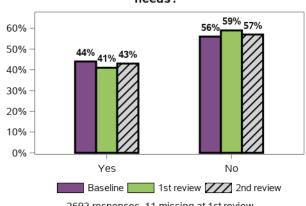

t 2nd review

#### Does the support you currently receive enable you to manage finances/money by yourself where possible?

7637 responses, 1 missing at 2nd review



6178 responses, 8 missing at 2nd review

#### Do you need support with reading and/or writing?



13687 responses, 19 missing at 1st review 14406 responses, 4 missing at 2nd review

#### Do you get support with reading and/or writing?



7446 responses, 0 missing at 2nd review

#### Does the support you receive meet your needs?



#### Does the support you currently receive enable you to read and/or write by yourself where possible?



#### Do you need support with using technology?



#### Do you get support with using technology?



7388 responses, 2 missing at 2nd review

#### Does the support you receive meet your needs?



2693 responses, 11 missing at 1st review 2925 responses, 4 missing at 2nd review

#### Does the support you currently receive enable you to use technology by yourself where possible?



2925 responses, 4 missing at 2nd review

#### Do you need any other type of support?



#### Have you ever undertaken training to do more of these daily activities by yourself?



#### Appendix G.5.3 - Relationships

#### Do you have someone outside your home to call when you need help? (choose all that apply)



14410 responses, 0 missing at 2nd review

#### Do you have someone outside your home to call on for emotional assistance?



149 responses, 0 missing at 2nd review

#### Do you have someone to call on in a crisis (e.g. if you are sick)?



147 responses, 0 missing at 1st review 149 responses, 0 m