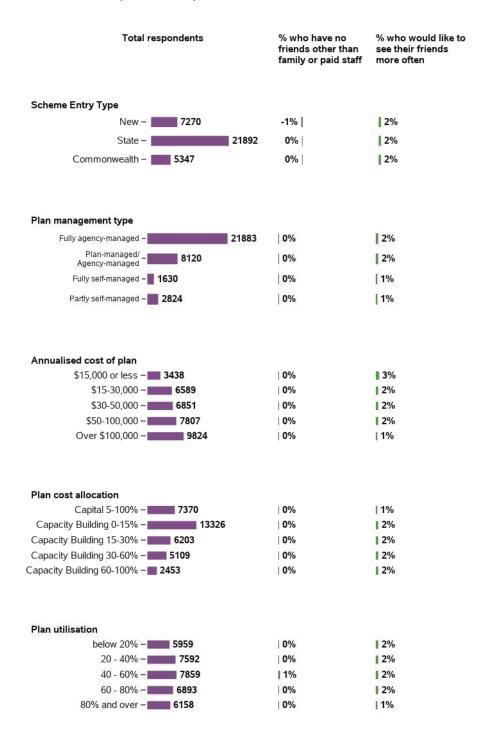

## Do you have friends other than family or paid staff?

## Are you happy with how often you see friends?