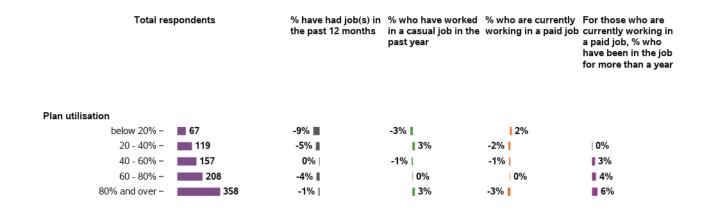

### Appendix G.3.7 - Work

How many jobs have you had in the past 12 months?

## Have you had any casual work in the past year?

### Are you currently working in a paid job?

### How long have you been in this job?