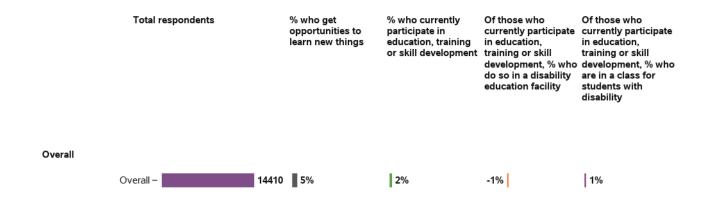

### Appendix G.3.6 - Lifelong learning

#### Do you get opportunities to learn new things?

### Do you currently participate in education, training or skill development?