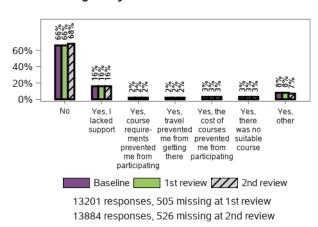

## In the last 12 months, is there any course or training that you wanted to do but couldn't?