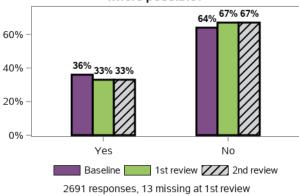

ssing at 2nd review

#### Do you need support with reading and/or writing?



13687 responses, 19 missing at 1st review 14406 responses, 4 missing at 2nd review

#### Do you get support with reading and/or writing?



7446 responses, 0 missing at 2nd review

#### Does the support you receive meet your needs?



#### Does the support you currently receive enable you to read and/or write by yourself where possible?



#### Do you need support with using technology?



#### Do you get support with using technology?



7388 responses, 2 missing at 2nd review

#### Does the support you receive meet your needs?



2693 responses, 11 missing at 1st review 2925 responses, 4 missing at 2nd review

#### Does the support you currently receive enable you to use technology by yourself where possible?



2925 responses, 4 missing at 2nd review

#### Do you need any other type of support?



#### Have you ever undertaken training to do more of these daily activities by yourself?



#### Appendix G.5.3 - Relationships

#### Do you have someone outside your home to call when you need help? (choose all that apply)



14410 responses, 0 missing at 2nd review

#### Do you have someone outside your home to call on for emotional assistance?



149 responses, 0 missing at 2nd review

#### Do you have someone to call on in a crisis (e.g. if you are sick)?



147 responses, 0 missing at 1st review 149 responses, 0 missing at 2nd review

#### When did you last see your family who do not live with you?



#### Appendix G.5.3 - Relationships (continued)

#### In the last 3 months, have you been in con