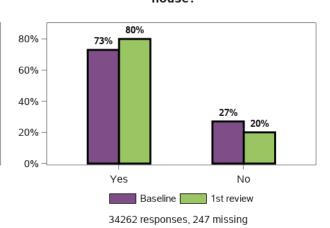

## Does the support you receive meet your needs?

#### Does the support you currently receive enable you to get out of the house with as little assistance as possible?