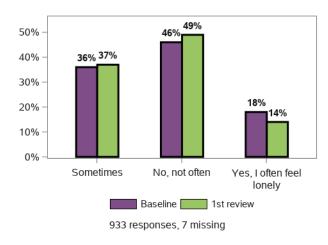

pply)



Do you have someone outside your home to call on for emotional assistance?



Do you have someone to call on in a crisis (e.g. if you are sick)?



When did you last see your family who do not live with you?



### Appendix G.3.3 - Relationships (continued)

## In the last 3 months, have you been in contact by other means?



## Are you happy with how often you see your family?



#### Do you provide care for others?



## Do you need help to continue caring for



## Do you have friends other than family or paid staff?



## When did you last see your friends who do not live with you?



### Appendix G.3.3 - Relationships (continued)

## In the last 3 months, have you been in contact by other means?



## Are you happy with how often you see friends?



#### Do you feel lonely?



## Overall are you happy with your relationships with staff?



### Appendix G.3.4 - Home

# Thinking about where you currently live in relation to your disability support needs: Are you happy with the home you live in?



#### Will you want to live here in 5 years time?



### Appendix G.3.4 - Home (continued)

What stops you from living in a home that you would choose?



How safe or unsafe do you feel in your home?



### Appendix G.3.5 - Health and wellbeing

Overall, do you think that your health is excellent, very good, good, fair or poor?



Have you had a health check-up in the last 12 months?



### Thinking about my life in general now and in the future I feel



934 responses, 6 missing

Do you have a doctor that you see on a regular basis?



Have you seen a dentist in the la