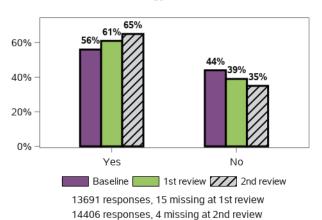

# Thinking about where you currently live in relation to your disability support needs: Are you happy with the home you live in?