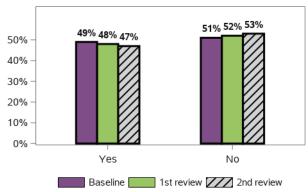

Are you currently a volunteer?

Has anyone asked if you wanted to be a volunteer?