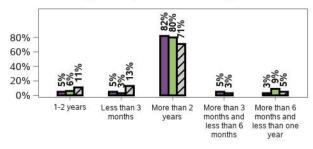

inued)

#### Where do you do this?



### Are you in a class for students with disability?



#### Is it what you want?



### In the last 12 months, is there any course or training that you wanted to do but couldn't?



#### Appendix G.5.7 - Work

### How many jobs have you had in the past 12 months?



### Have you had any casual work in the past year?



#### Appendix G.5.7 - Work (continued)

#### Are you currently working in an unpaid job?

#### 93% 93% 93% 80% 60% 40% 20% 7% 7% 7% 0% Nο Yes Baseline 1st review 222 2nd review

13696 responses, 10 missing at 1st review 14406 responses, 4 missing at 2nd review

#### Are you currently working in a paid job?



12963 responses, 743 missing at 1st review 13630 responses, 780 missing at 2nd review

#### How long have you been in this job?



Baseline 1st review 222 2nd review

35 responses, 0 missing at 1st review 38 responses, 0 missing at 2nd review

#### What type of employment is it?



2787 responses, 19 missing at 1st review 2939 responses, 18 missing at 2nd review

#### Is your current job suitable for you?



#### Have you started planning for retirement?



### Do you current have interests (e.g. hobbies favorite things to do)?



147 responses, 0 missing at 1st review 149 responses, 0 missing at 2nd review

### Do you spend your free time doing activities that interest you?



13685 responses, 21 missing at 1st review 14407 responses, 3 missing at 2nd review

### Do you have the opportunity to try new things and have new experiences?



147 responses, 0 missing at 1st review 149 responses, 0 missing at 2nd review