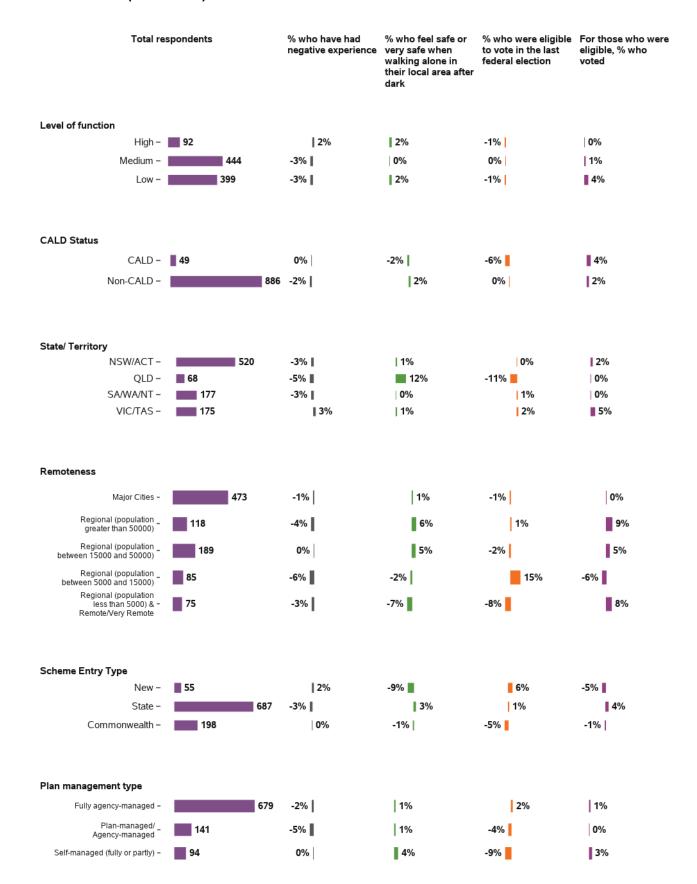

#### Have you had any negative experiences in your community in the past 12 months

## How safe or unsafe do you feel walking alone in your local area after dark?

## Were you eligible to vote at the last federal election?

#### Did you vote at the last federal election?