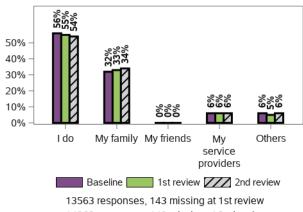

### Appendix G.3.3 - Relationships

Do you have someone outside your home to call when you need help? (choose all that apply)

Do you have someone outside your home to call on for emotional assistance?

Do you have someone to call on in a crisis (e.g. if you are sick)?