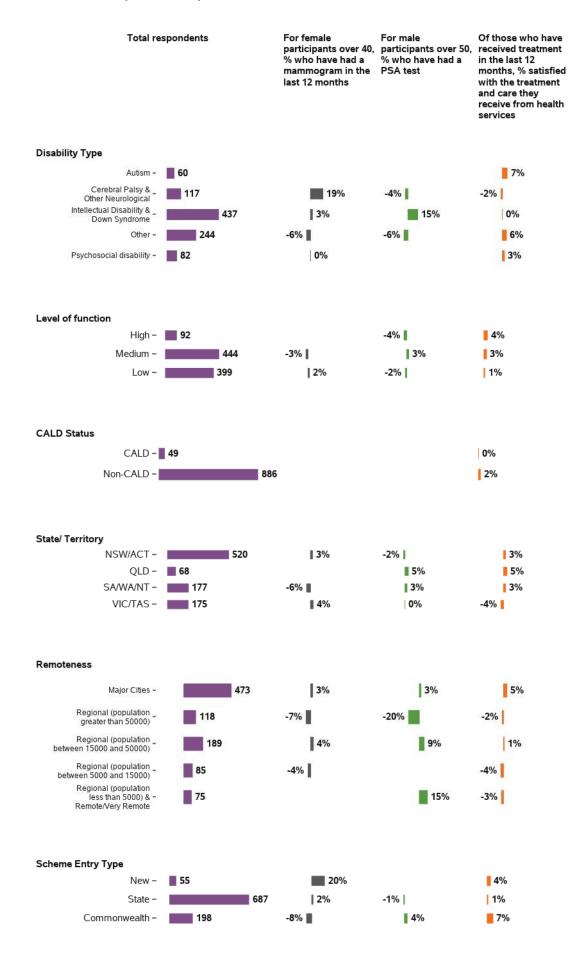

Have you been offered education and support for sexual health?

If you are a woman over 18 have you had a pap test screening in the last 12 months?

If you are a woman over 40 have you had a mammogram in the last 12 months

## If you are a man over 50 have you had a PSA test?

Baseline 1st review 196 responses, 20 missing

## Have you had difficulty in getting health services?

Are you satisfied with the treatment and care

Have you been subjected to restrictive practices over the past 12 months (e.g. isolation physical restraint)?