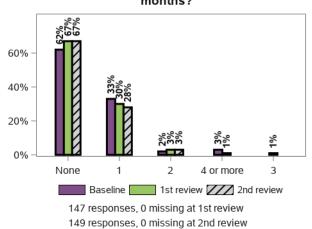

to get over set-backs



136 responses, 11 missing at 1st review 140 responses, 9 missing at 2nd review

#### Appendix G.5.6 - Lifelong learning

### Do you get opportunities to learn new things?



13430 responses, 276 missing at 1st review 14122 responses, 288 missing at 2nd review

### Do you currently participate in education, training or skill development?



13687 responses, 19 missing at 1st review 14408 responses, 2 missing at 2nd review

#### Appendix G.5.6 - Lifelong learning (continued)

#### Where do you do this?



### Are you in a class for students with disability?



#### Is it what you want?



### In the last 12 months, is there any course or training that you wanted to do but couldn't?



#### Appendix G.5.7 - Work

### How many jobs have you had in the past 12 months?



### Have you had any casual work in the past year?



#### Appendix G.5.7 - Work (continued)

#### Are you currently working in an unpaid job?

#### 93% 93% 93% 80% 60% 40% 20% 7% 7% 7% 0% Nο Yes Baseline 1st review 222 2nd review

13696 responses, 10 missing at 1st review 14406 responses, 4 missing at 2nd review

#### Are you currently working in a paid job?



12963 responses, 743 missing at 1st review 13630 responses, 780 missing at 2nd review

#### How long have you been in this job?



Baseline 1st review 222 2nd review

35 responses, 0 missing at 1st review 38 responses, 0 missing at 2nd review

#### What type of employment is it?



2787 responses, 19 missing at 1st review 2939 responses, 18 missing at 2nd review

#### Is your current job suitable for you?



#### Have you started