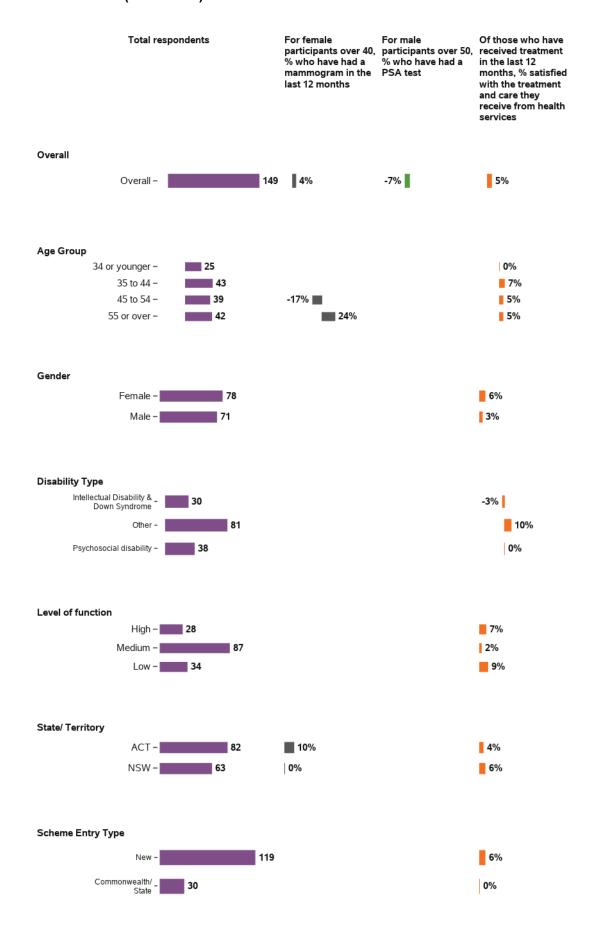

Have you been offered education and support for sexual health?

If you are a woman over 18 have you had a pap test screening in the last 12 months?

If you are a woman over 40 have you had a mammogram in the last 12 months

## If you are a man over 50 have you had a PSA test?

Baseline 1st review 196 responses, 20 missing

## Have you had difficulty in getting health services?

Are you satisfied with the treatment and care

Have you been subjected to restrictive practices over the past 12 months (e.g. isolation physical restraint)?