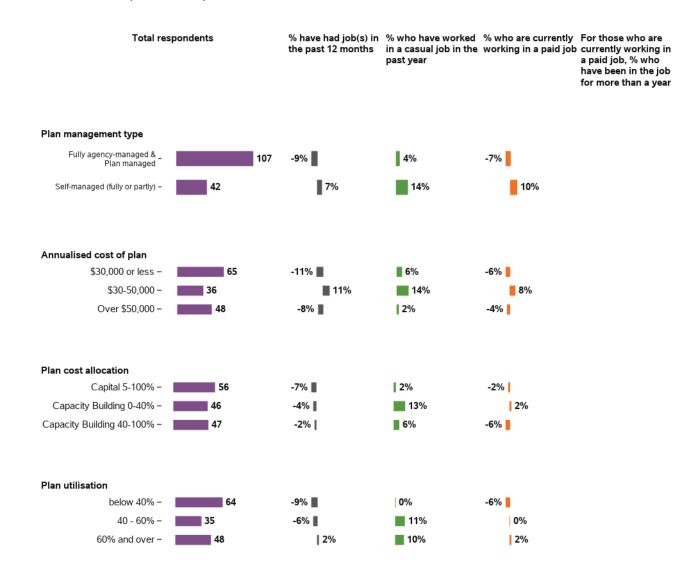

### Appendix G.3.7 - Work

How many jobs have you had in the past 12 months?

## Have you had any casual work in the past year?

#### Are you currently working in an unpaid job?

### Are you currently working in a paid job?

### How long have you been in this job?

### What type of employment is it?

### Is there a pathway to open employment?

279 responses, 1 missing

### Is your current job suitable for you?