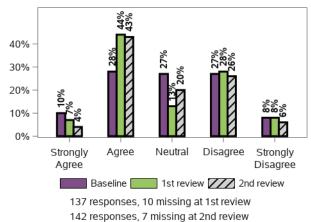

ing was an effort?



138 responses, 9 missing at 1st review 143 responses, 6 missing at 2nd review

### During the past 30 days about how often did you feel worthless?



133 responses, 14 missing at 1st review 140 responses, 9 missing at 2nd review

### I tend to bounce back quickly after hard times



137 responses, 10 missing at 1st review 140 responses, 9 missing at 2nd review

### I have a hard time making it through stressful events



139 responses, 8 missing at 1st review 141 responses, 8 missing at 2nd review

### It does not take me long to recover from a stressful event



140 responses, 7 missing at 1st review 142 responses, 7 missing at 2nd review

### It is hard for me to snap back when something bad happens



### I usually come through difficult times with little trouble



### I tend to take a long time to get over set-backs



136 responses, 11 missing at 1st review 140 responses, 9 missing at 2nd review

#### Appendix G.5.6 - Lifelong learning

### Do you get opportunities to learn new things?



13430 responses, 276 missing at 1st review 14122 responses, 288 missing at 2nd review

### Do you currently participate in education, training or skill development?



13687 responses, 19 missing at 1st review 14408 responses, 2 missing at 2nd review

#### Appendix G.5.6 - Lifelong learning (continued)

#### Where do you do this?



### Are you in a class for students with disability?



#### Is it what you want?



### In the last 12 months, is there any course or training that you wanted to do but couldn't?



#### Appendix G.5.7 - Work

### How many jobs have