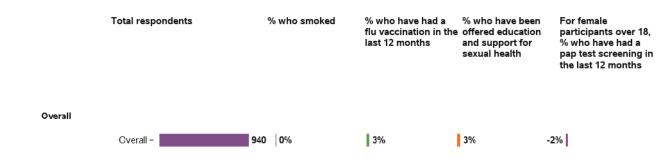

### Thinking about my life in general now and in the future I feel

934 responses, 6 missing

Do you have a doctor that you see on a regular basis?

Have you seen a dentist in the last 12 months?

Have you had a flu vaccination in the last 12 months?

Have you been offered education and support for sexual health?

If you are a woman over 18 have you had a pap test screening in the last 12 months?

If you are a woman over 40 have you had a mammogram in the last 12 months

### Do you smoke?