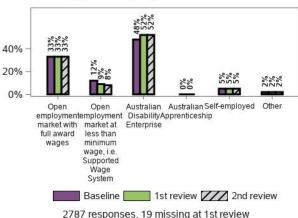

there any course or training that you wanted to do but couldn't?



#### Appendix G.5.7 - Work

### How many jobs have you had in the past 12 months?



### Have you had any casual work in the past year?



#### Appendix G.5.7 - Work (continued)

#### Are you currently working in an unpaid job?

#### 93% 93% 93% 80% 60% 40% 20% 7% 7% 7% 0% Nο Yes Baseline 1st review 222 2nd review

13696 responses, 10 missing at 1st review 14406 responses, 4 missing at 2nd review

#### Are you currently working in a paid job?



12963 responses, 743 missing at 1st review 13630 responses, 780 missing at 2nd review

#### How long have you been in this job?



Baseline 1st review 222 2nd review

35 responses, 0 missing at 1st review 38 responses, 0 missing at 2nd review

#### What type of employment is it?



2787 responses, 19 missing at 1st review 2939 responses, 18 missing at 2nd review

#### Is your current job suitable for you?



#### Have you started planning for retirement?



### Do you current have interests (e.g. hobbies favorite things to do)?



147 responses, 0 missing at 1st review 149 responses, 0 missing at 2nd review

### Do you spend your free time doing activities that interest you?



13685 responses, 21 missing at 1st review 14407 responses, 3 missing at 2nd review

### Do you have the opportunity to try new things and have new experiences?



147 responses, 0 missing at 1st review 149 responses, 0 missing at 2nd review

### In the last 12 months, is there anything that you wanted to do but couldn't?



13684 responses, 22 missing at 1st review 14407 responses, 3 missing