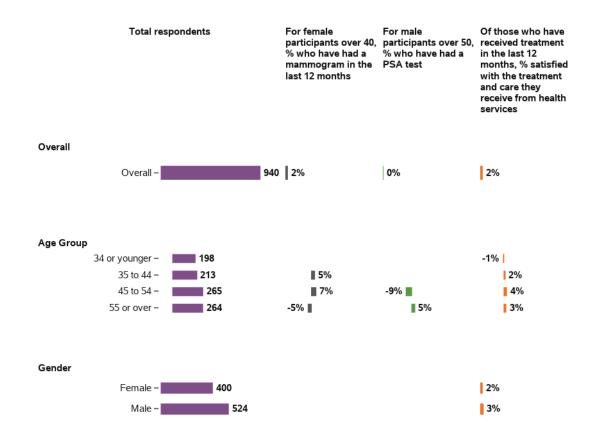

Have you been offered education and support for sexual health?

If you are a woman over 18 have you had a pap test screening in the last 12 months?

If you are a woman over 40 have you had a mammogram in the last 12 months

## If you are a man over 50 have you had a PSA test?

Baseline 1st review 196 responses, 20 missing

## Have you had difficulty in getting health services?

Are you satisfied with the treatment and care

Have you been subjected to restrictive practices over the past 12 months (e.g. isolation physical restraint)?