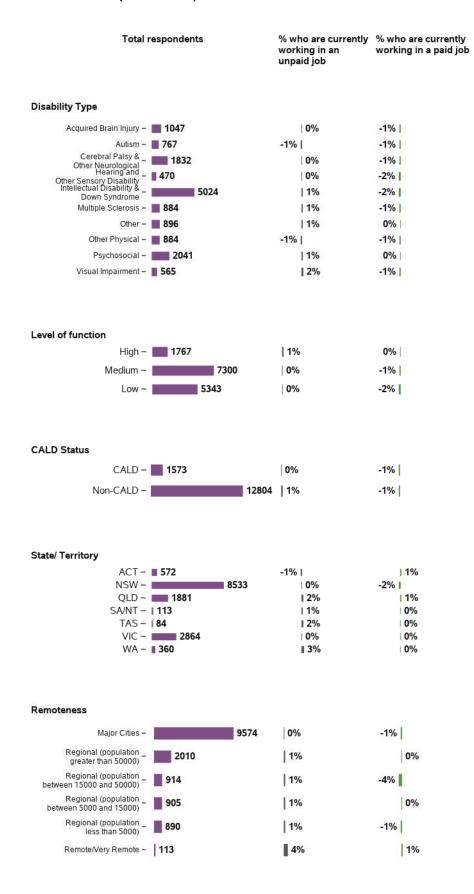

#### Are you currently working in an unpaid job?

### Are you currently working in a paid job?