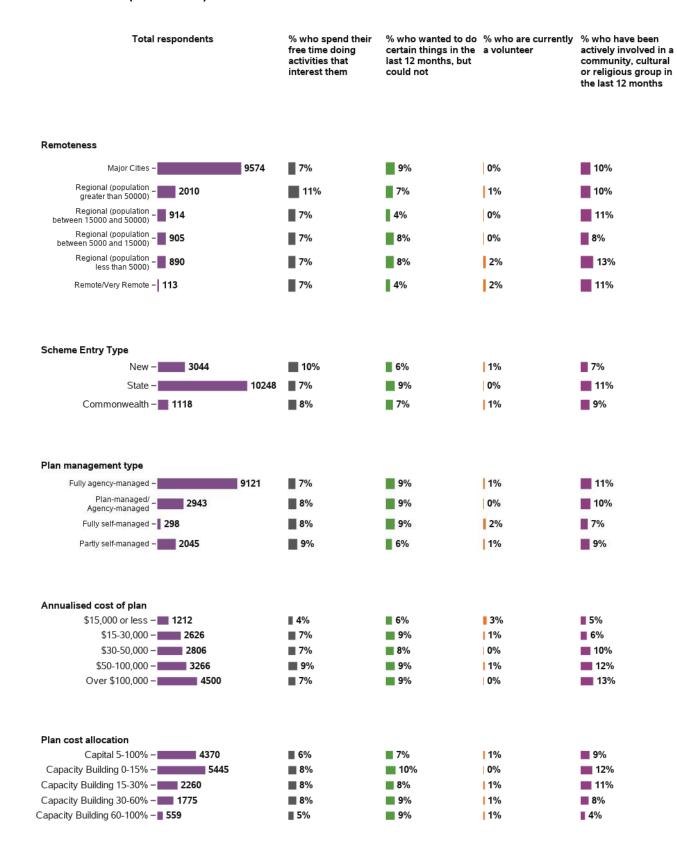

### Appendix G.3.8 - Social, community and civic participation

## Do you current have interests (e.g. hobbies favorite things to do)?

## Do you spend your free time doing activities that interest you?

Do you have the opportunity to try new things and have new experiences?

In the last 12 months, is there anything that you wanted to do but couldn't?

Are you currently a volunteer?

Has anyone asked if you wanted to be a volunteer?

# Have you been actively involved in a community, cultural or religious group in the last 12 months?