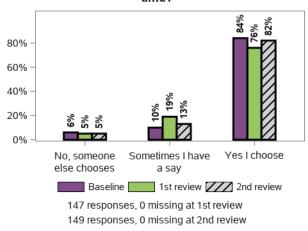

| -3%                                                                        | <b>5</b> %                                                                                                                           | 0%           |

#### Appendix G.5 - Longitudinal indicators from baseline to 2nd review for SF and LF - aggregate

#### Appendix G.5.1 - Choice and control

#### Do you choose who supports you?



13568 responses, 138 missing at 1st review 14269 responses, 141 missing at 2nd review

#### Do you choose what you do each day?



13580 responses, 126 missing at 1st review 14280 responses, 130 missing at 2nd review

#### Do you choose how you spend your free time?



#### Did you choose where you live?



149 responses, 0 missing at 2nd review

#### Did you choose whom you live with?



149 responses, 0 missing at 2nd review

#### Who makes most decisions in your life?



#### Appendix G.5.1 - Choice and control (continued)

#### Do you have someone who supports you to make decisions?



#### Do you feel able to advocate (stand up) for yourself? That is, do you feel able to speak up if you have issues or problems with



#### Have you ever participated in a selfadvocacy group meeting, conference, or event?



13051 responses, 655 missing at 1st review 13711 responses, 699 missing at 2nd review

#### Do you want more choice and control in your life?

14406 responses, 4 missing at 2nd review



13684 responses, 22 missing at 1st review 14406 responses,