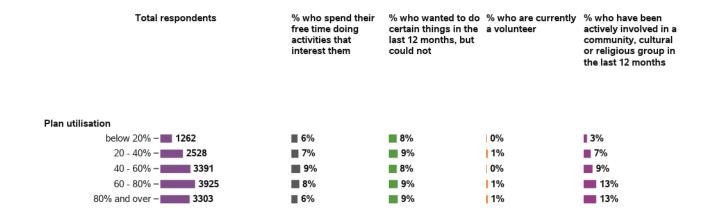

### Appendix G.3.8 - Social, community and civic participation

## Do you current have interests (e.g. hobbies favorite things to do)?

## Do you spend your free time doing activities that interest you?

Do you have the opportunity to try new things and have new experiences?

In the last 12 months, is there anything that you wanted to do but couldn't?

Are you currently a volunteer?

Has anyone asked if you wanted to be a volunteer?

# Have you been actively involved in a community, cultural or religious group in the last 12 months?