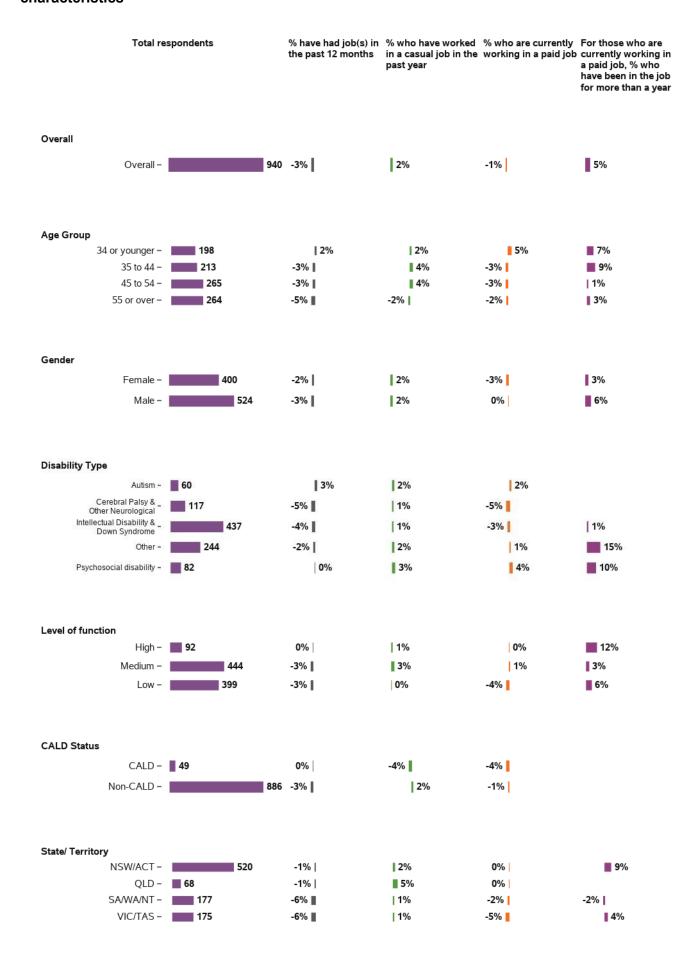

### Appendix G.3.7 - Work

How many jobs have you had in the past 12 months?

## Have you had any casual work in the past year?

#### Are you currently working in an unpaid job?

### Are you currently working in a paid job?

### How long have you been in this job?