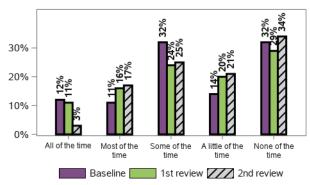

0 missing at 2nd review

### On average how many servings of fruit do you have each day?



147 responses, 0 missing at 1st review 149 responses, 0 missing at 2nd review

### On average how many servings of vegetables do you have each day?



147 responses, 0 missing at 1st review 149 responses, 0 missing at 2nd review

#### Do you smoke?



147 responses, 0 missing at 1st review 149 responses, 0 missing at 2nd review

### During the past 30 days about how often did you feel nervous?



140 responses, 7 missing at 1st review 144 responses, 5 missing at 2nd review

### During the past 30 days about how often did you feel hopeless?



135 responses, 12 missing at 1st review 140 responses, 9 missing at 2nd review

### During the past 30 days about how often did you feel restless or fidgety?



142 responses, 5 missing at 1st review 146 responses, 3 missing at 2nd review

#### During the past 30 days about how often did you feel so depressed that nothing could cheer you up?



140 responses, 7 missing at 1st review 143 responses, 6 missing at 2nd review

### During the past 30 days about how often did you feel everything was an effort?



138 responses, 9 missing at 1st review 143 responses, 6 missing at 2nd review

### During the past 30 days about how often did you feel worthless?



133 responses, 14 missing at 1st review 140 responses, 9 missing at 2nd review

### I tend to bounce back quickly after hard times



137 responses, 10 missing at 1st review 140 responses, 9 missing at 2nd review

### I have a hard time making it through stressful events



139 responses, 8 missi