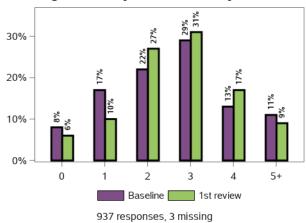

jected to restrictive practices over the past 12 months (e.g. isolation physical restraint)?



How many times have you been to the hospital in the last 12 months?



How often do you drink alcohol?



## When you do drink alcohol on average how many drinks do you have?



## Do you feel safe getting out and about in your community?



How often do you exercise for fitness recreation or sport or walk continuously to get from place to place (Exercising/Walking should be for at least 10 minutes)



How often do you undertake moderate and vigorous exercise such as running cycling tennis etc? (Moderate or vigorous exercise should be for at least 10 minutes)



## On average how many servings of fruit do you have each day?



## On average how many servings of vegetables do you have each day?



### Do you smoke?



## During the past 30 days about how often did you feel nervous?



## During the past 30 days about how often did you feel hopeless?



## During the past 30 days about how often did you feel restless or fidgety?



#### During the past 30 days about how often did you feel so depressed that nothing could cheer you up?



## During the past 30 days about how often did you feel everything was an effort?



## During the past 30 days about how often did you feel worthless?



## I tend to bounce back quickly after hard times



## I have a hard time making it through stressful events



#### It does not take me long to recover from a stressful event



#### It is hard for me to snap back when something bad happens



#### I usually come through difficult times with lit