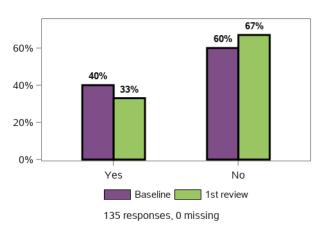

## If you are a man over 50 have you had a PSA test?

Baseline 1st review 196 responses, 20 missing