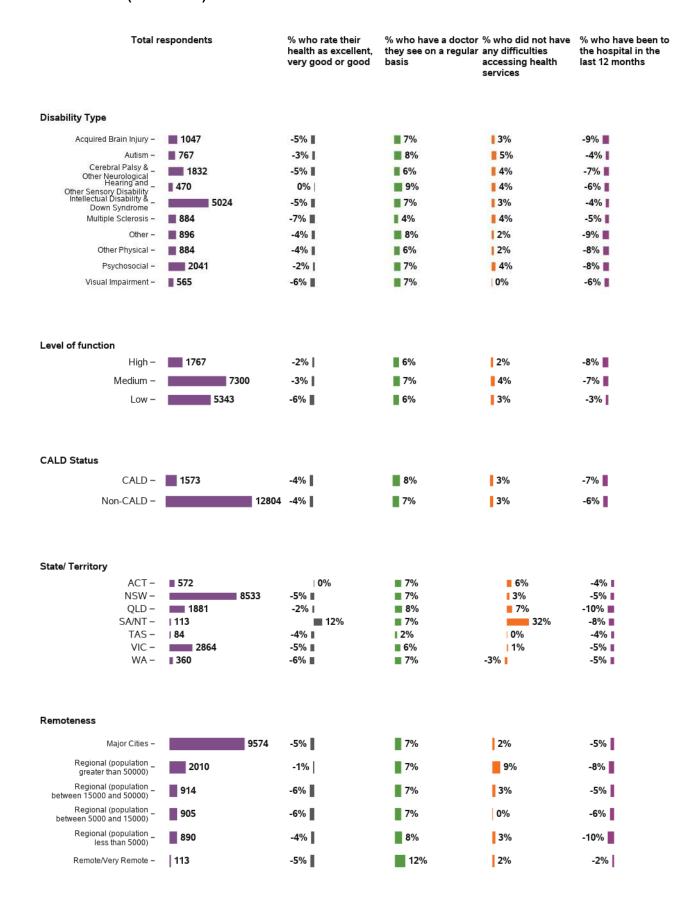

### Appendix G.3.5 - Health and wellbeing

Overall, do you think that your health is excellent, very good, good, fair or poor?

Have you had a health check-up in the last 12 months?

### Thinking about my life in general now and in the future I feel

934 responses, 6 missing

Do you have a doctor that you see on a regular basis?

Have you seen a dentist in the last 12 months?

Have you had a flu vaccination in the last 12 months?

## Have you had difficulty in getting health services?

Are you satisfied with the treatment and care

Have you been subjected to restrictive practices over the past 12 months (e.g. isolation physical restraint)?

How many times have you been to the hospital in the last 12 months?

How often do you drink alcohol?