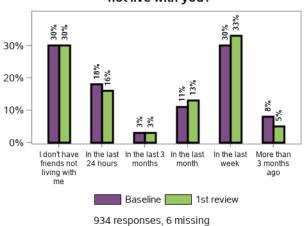

ver undertaken training to do more of these daily activities by yourself?



### Appendix G.3.3 - Relationships

Do you have someone outside your home to call when you need help? (choose all that apply)



Do you have someone outside your home to call on for emotional assistance?



Do you have someone to call on in a crisis (e.g. if you are sick)?



When did you last see your family who do not live with you?



### Appendix G.3.3 - Relationships (continued)

## In the last 3 months, have you been in contact by other means?



## Are you happy with how often you see your family?



#### Do you provide care for others?



## Do you need help to continue caring for



## Do you have friends other than family or paid staff?



## When did you last see your friends who do not live with you?



### Appendix G.3.3 - Relationships (continued)

## In the last 3 months, have you been in contact by other means?



## Are you happy with how often you see friends?



#### Do you feel lonely?



## Overall are you happy with your relationships with staff?



### Appendix G.3.4 - Home

# Thinking about where you currently live in relation to your disability support needs: Are you happy with the home you live in?



#### Will you want to live here in 5 years time?



### Appendix G.3.4 - Home (continued)

What stops you from living in a home that you would choose?



How safe or unsafe do you feel in your home?



### Appendix G.3.5 - Health and wellbeing

Overall, do you think that your health is excellent, very good, good, fair or poor?



Have you had a health check-up in the last 12