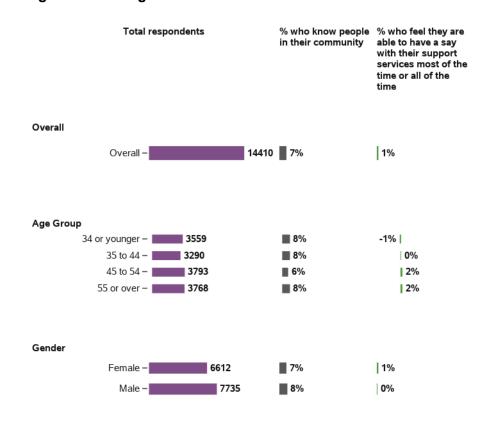

#### Do you know people in your community?

# How often do you feel you are able to have a say within the general community on issues that are important to you?

# How often do you feel you are able to have a say with the services that provide support for you?