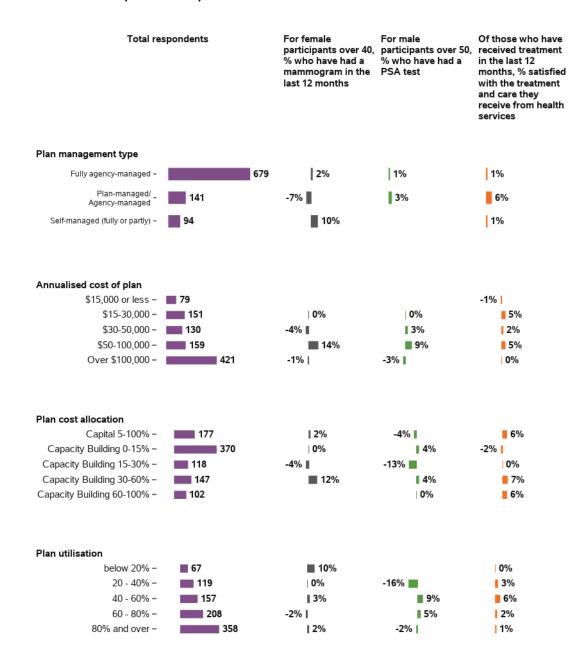

Have you been offered education and support for sexual health?

If you are a woman over 18 have you had a pap test screening in the last 12 months?

If you are a woman over 40 have you had a mammogram in the last 12 months

## If you are a man over 50 have you had a PSA test?

Baseline 1st review 196 responses, 20 missing

## Have you had difficulty in getting health services?

Are you satisfied with the treatment and care

Have you been subjected to restrictive practices over the past 12 months (e.g. isolation physical restraint)?