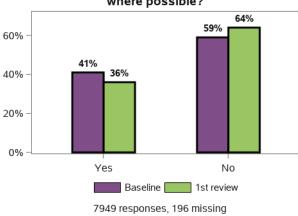

## Does the support you receive meet your needs?

Does the support you currently receive allow you to travel by yourself as much as possible?

Do you need support to communicate with other people?

Do you get support for communicating with others?