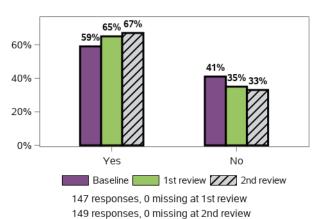

# Thinking about where you currently live in relation to your disability support needs: Are you happy with the home you live in?