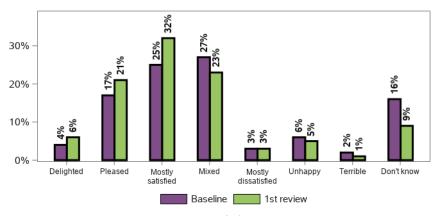

### Appendix G.3.5 - Health and wellbeing

Overall, do you think that your health is excellent, very good, good, fair or poor?

Have you had a health check-up in the last 12 months?

### Thinking about my life in general now and in the future I feel

934 responses, 6 missing

Do you have a doctor that you see on a regular basis?

Have you seen a dentist in the last 12 months?

Have you had a flu vaccination in the last 12 months?