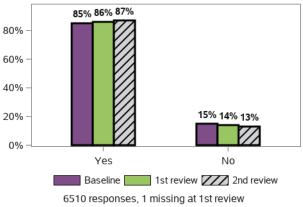

G.5.2 - Daily living

#### Do you do things for yourself whenever you can?



149 responses, 0 missing at 2nd review

#### Do you need support to do domestic tasks? (e.g. shopping, cooking, cleaning, meal preparation)?



#### Do you get support for domestic tasks?



#### Does the support you receive meet your needs?



8784 responses, 4 missing at 2nd review

#### Does the support you currently receive enable you to perform the task yourself as much as possible?



7902 responses, 27 missing at 1st review 8784 responses, 4 missing at 2nd review

#### Do you need support with personal care (e. g. washing yourself, dressing)?



13695 responses, 11 missing at 1st review 14407 responses, 3 missing at 2nd review

#### Do you get support with personal care (e.g. washing yourself, dressing)?



7045 responses, 0 missing at 2nd review

#### Does the support you receive meet your needs?



#### Does the support you currently receive enable you to care for yourself as much as possible?



#### Do you need support with problem solving? (e.g. dealing with unexpected events)?



#### Do you get support for problem solving?



76 responses, 0 missing at 2nd review

#### Does the support you receive meet your needs?



55 responses, 0 missing at 2nd review

#### Does the support you currently receive allow you to solve problems as independently as possible?



55 responses, 0 missing at 2nd review

#### Do you need support for travel & transport?



#### Do you get support for travel & transport?



#### Does the support you receive meet your needs?



7243 responses, 3 missing at 2nd