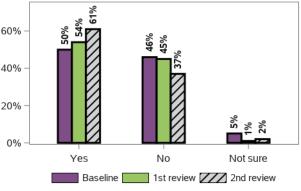

# Thinking about where you currently live in relation to your disability support needs: Are you happy with the home you live in?