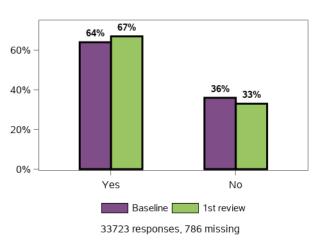

# Have you been actively involved in a community, cultural or religious group in the last 12 months?