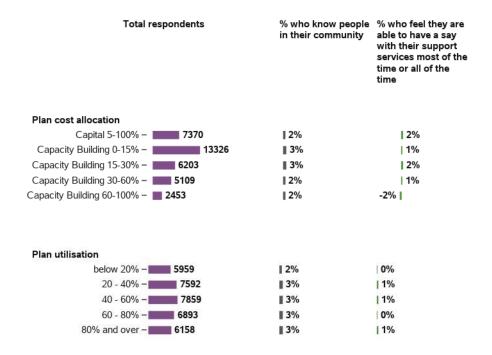

# How often do you feel you are able to have a say within the general community on issues that are important to you?

# How often do you feel you are able to have a say with the services that provide support for you?

### Appendix G.4.1 - Choice and control

| Total ı                                                                                                               | respondents                                        | % who choose who supports them                                 | % who choose what<br>they do each day | % who make most decisions in their life                          | % who feel able to<br>advocate (stand up)<br>for themselves |
|-----------------------------------------------------------------------------------------------------------------------|----------------------------------------------------|----------------------------------------------------------------|---------------------------------------|------------------------------------------------------------------|-------------------------------------------------------------|
| State/ Territory  ACT - NSW - NT - QLD - SA - TAS - VIC - WA -                                                        | 359<br>  216<br>  4092<br>  2640<br>  404<br>  300 | -1%  <br>  0%<br>  0%<br>  2%<br>  0%<br>-2%  <br>  0%<br>  0% | -3%                                   | -1%  <br>-1%  <br>-1%  <br>0%  <br>-1%  <br>-2%  <br>0%  <br>-1% | -3%   -2%     3%   0%   -2%   -1%   -1%   -7%               |
| <b>Remoteness</b> Major Cities –                                                                                      | 19741                                              | 0%                                                             | -1%                                   | -1%                                                              | -2%                                                         |
| Regional (population _<br>greater than 50000)                                                                         | 4255                                               | 2%                                                             | 2%                                    | -1%                                                              | -1%                                                         |
| Regional (population _<br>between 15000 and 50000)<br>Regional (population _                                          | 4632                                               | 1%                                                             | -1%                                   | -1%                                                              | -2%                                                         |
| between 5000 and 15000)  Regional (population _                                                                       | 2535                                               | 0%<br>  1%                                                     | 0%<br>  1%                            | 1%<br>-1%                                                        | -2%                                                         |
| less than 5000)  Remote/Very Remote -                                                                                 |                                                    | -2%                                                            | -1%                                   | -2%                                                              | 0%                                                          |
| Scheme Entry Type  New –  State –  Commonwealth –                                                                     | 21892                                              | 2%<br>  0%<br>  0%                                             | 1%<br>  0%<br>  0%                    | 0%  <br>-1%  <br>-1%                                             | -1%  <br>-2%  <br>-2%                                       |
| Plan management type                                                                                                  |                                                    |                                                                |                                       |                                                                  |                                                             |
| Fully agency-managed =                                                                                                | 21883                                              | -1%                                                            | 0%                                    | -1%                                                              | -2%                                                         |
|                                                                                                                       | 8120                                               | 1%                                                             | 0%                                    | 0%                                                               | -1%                                                         |
| Fully self-managed –<br>Partly self-managed –                                                                         |                                                    | 1%<br>  1%                                                     | 1%                                    | 0%                                                               | 0%  <br>-1%                                                 |
| Annualised cost of plan<br>\$15,000 or less –<br>\$15-30,000 –<br>\$30-50,000 –<br>\$50-100,000 –<br>Over \$100,000 – | 6589<br>6851<br>7807                               | 0%<br>  0%<br>  0%<br>  1%<br>  0%                             | 0%<br>  0%<br>  0%<br>  0%            | 0%  <br>0%  <br>-1%  <br>0%                                      | -2%  <br>-2%  <br>-2%  <br>-1%                              |
|                                                                                                                       |                                                    |                                                                |                                       | •                                                                |                                                             |

# Longitudinal change in indicators from baseline to 1st review for SF - participant characteristics (continued)

| Total re                    | espondents | % who choose who supports them | % who choose what they do each day | % who make most decisions in their life | % who feel able to<br>advocate (stand up)<br>for themselves |
|-----------------------------|------------|--------------------------------|------------------------------------|-----------------------------------------|-------------------------------------------------------------|
| Plan cost allocation        |            |                                |                                    |                                         |                                                             |
| Capital 5-100% -            | 7370       | 1%                             | 0%                                 | 0%                                      | -1%                                                         |
| Capacity Building 0-15% -   | 13326      | 0%                             | 0%                                 | -1%                                     | -2%                                                         |
| Capacity Building 15-30% -  | 6203       | 1%                             | 0%                                 | -1%                                     | -1%                                                         |
| Capacity Building 30-60% -  | 5109       | 0%                             | 0%                                 | 0%                                      | -3%                                                         |
| Capacity Building 60-100% – | 2453       | -1%                            | 0%                                 | 0%                                      | -3% ▮                                                       |
| Plan utilisation            |            |                                |                                    |                                         |                                                             |
| below 20% –                 | 5959       | 1%                             | 1%                                 | 0%                                      | -1%                                                         |
| 20 - 40% -                  | 7592       | 1%                             | 1%                                 | 0%                                      | -2%                                                         |
| 40 - 60% -                  | 7859       | 0%                             | ∣ 0%                               | -1%                                     | -2%                                                         |
| 60 - 80% -                  | 6893       | -1%                            | -1%                                | -1%                                     | -2%                                                         |
| 80% and over -              | 6158       | -1%                            | -1%                                | -1%                                     | -2%                                                         |