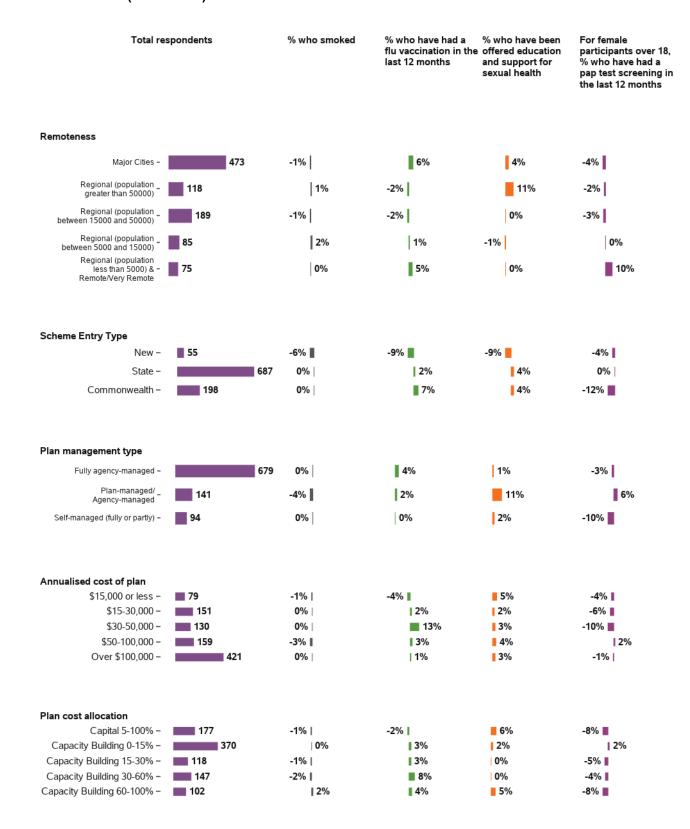

### Appendix G.3.5 - Health and wellbeing

Overall, do you think that your health is excellent, very good, good, fair or poor?

Have you had a health check-up in the last 12 months?

### Thinking about my life in general now and in the future I feel

934 responses, 6 missing

Do you have a doctor that you see on a regular basis?

Have you seen a dentist in the last 12 months?

Have you had a flu vaccination in the last 12 months?

Have you been offered education and support for sexual health?

If you are a woman over 18 have you had a pap test screening in the last 12 months?

If you are a woman over 40 have you had a mammogram in the last 12 months

## If you are a man over 50 have you had a PSA test?

Baseline 1st review 196 responses, 20 missing