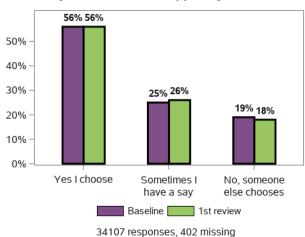

# Appendix G.3 - Longitudinal indicators from baseline to 1st review for SF and LF - aggregate

### Appendix G.3.1 - Choice and control

#### Do you choose who supports you?



#### Do you choose what you do each day?



34138 responses, 371 missing

## Do you choose how you spend your free time?



### Did you choose where you live?



#### Did you choose whom you live with?



#### Who makes most decisions in your life?



### Appendix G.3.1 - Choice and control (continued)

## Do you have someone who supports you to make decisions?



Do you feel able to advocate (stand up) for yourself? That is, do you feel able to speak up if you have issues or problems with



Have you ever participated in a selfadvocacy group meeting, conference, or event?



Do you want more choice and control in your life?



### Appendix G.3.2 - Daily living

Do you do things for yourself whenever you can?



Do you need support to do domestic tasks? (e.g. shopping, cooking, cleaning,