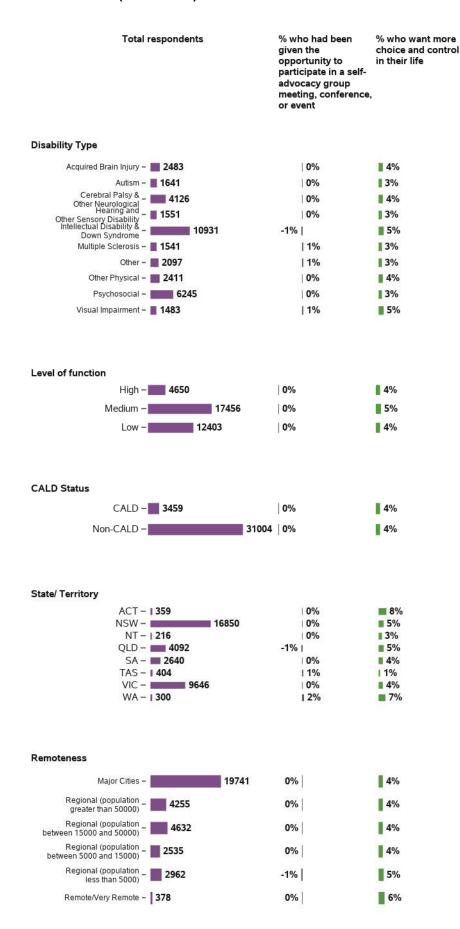

## Do you have someone who supports you to make decisions?

Do you feel able to advocate (stand up) for yourself? That is, do you feel able to speak up if you have issues or problems with

Have you ever participated in a selfadvocacy group meeting, conference, or event?

Do you want more choice and control in your life?