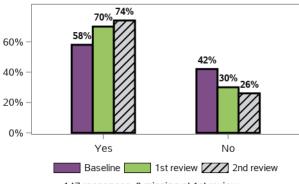

responses, 780 missing at 2nd review

#### How long have you been in this job?



Baseline 1st review 222 2nd review

35 responses, 0 missing at 1st review 38 responses, 0 missing at 2nd review

#### What type of employment is it?



2787 responses, 19 missing at 1st review 2939 responses, 18 missing at 2nd review

#### Is your current job suitable for you?



#### Have you started planning for retirement?



### Do you current have interests (e.g. hobbies favorite things to do)?



147 responses, 0 missing at 1st review 149 responses, 0 missing at 2nd review

### Do you spend your free time doing activities that interest you?



13685 responses, 21 missing at 1st review 14407 responses, 3 missing at 2nd review

### Do you have the opportunity to try new things and have new experiences?



147 responses, 0 missing at 1st review 149 responses, 0 missing at 2nd review

### In the last 12 months, is there anything that you wanted to do but couldn't?



13684 responses, 22 missing at 1st review 14407 responses, 3 missing at 2nd review

#### Are you currently a volunteer?



13122 responses, 584 missing at 1st review 13796 responses, 614 missing at 2nd review

### Has anyone asked if you wanted to be a volunteer?



104 responses, 0 missing at 1st review 109 responses, 0 missing at 2nd review

#### Appendix G.5.8 - Social, community and civic participation (continued)

# Have you been actively involved in a community, cultural or religious group in the last 12 months?



Baseline 1st review 2nd review 13202 responses, 504 missing at 1st review 13883 responses, 527 missing at 2n