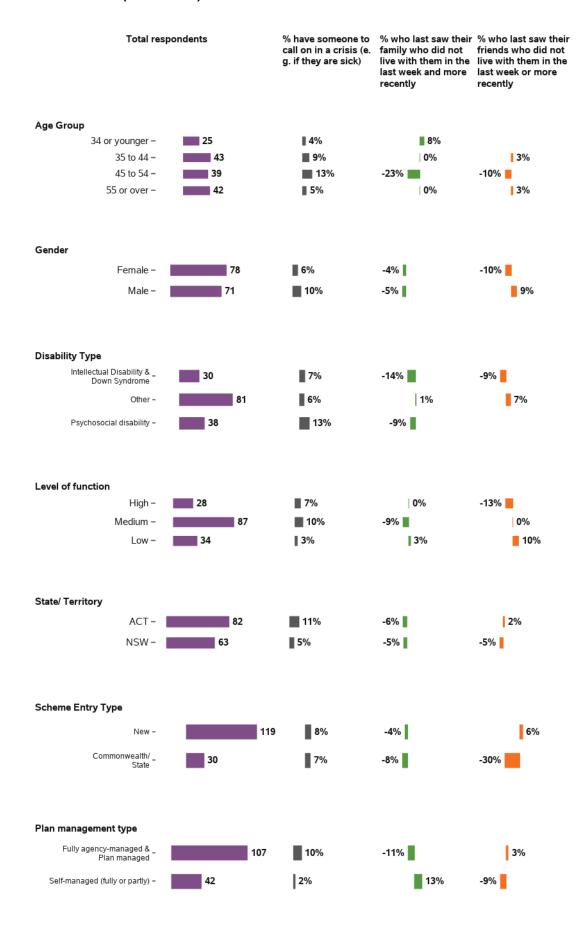

### Appendix G.3.3 - Relationships

Do you have someone outside your home to call when you need help? (choose all that apply)

Do you have someone outside your home to call on for emotional assistance?

Do you have someone to call on in a crisis (e.g. if you are sick)?