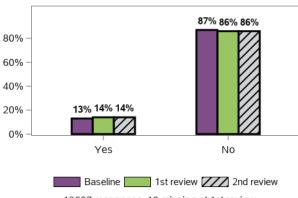

ationships

#### Do you have someone outside your home to call when you need help? (choose all that apply)



14410 responses, 0 missing at 2nd review

#### Do you have someone outside your home to call on for emotional assistance?



149 responses, 0 missing at 2nd review

#### Do you have someone to call on in a crisis (e.g. if you are sick)?



147 responses, 0 missing at 1st review 149 responses, 0 missing at 2nd review

#### When did you last see your family who do not live with you?



#### Appendix G.5.3 - Relationships (continued)

#### In the last 3 months, have you been in contact by other means?



#### Are you happy with how often you see your family?



13179 responses, 527 missing at 1st review 13857 responses, 553 missing at 2nd review

#### Do you provide care for others?



13687 responses, 19 missing at 1st review 14406 responses, 4 missing at 2nd review

#### Do you need help to continue caring for someone else?



1343 responses, 31 missing at 1st review 1433 responses, 31 missing at 2nd review

#### Do you have friends other than family or paid staff?



13706 responses, 0 missing at 1st review 14410 responses, 0 missing at 2nd review

#### When did you last see your friends who do not live with you?



#### Appendix G.5.3 - Relationships (continued)

#### In the last 3 months, have you been in contact by other means?



#### Are you happy with how often you see friends?



12996 responses, 1414 missing at 2nd

#### Do you feel lonely?



149 responses, 0 missing at 2nd review

#### Overall are you happy with your relationships with staff?



145 respon