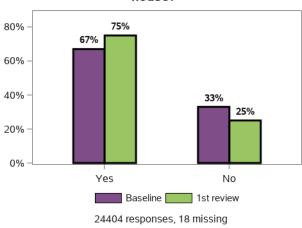

## Does the support you receive meet your needs?

Does the support you currently receive enable you to manage finances/money by yourself where possible?

Do you need support with reading and/or writing?

Do you get support with reading and/or writing?