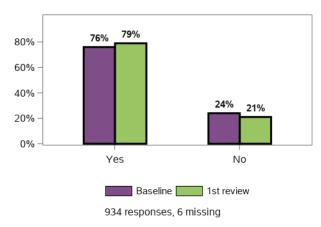

### Appendix G.3.5 - Health and wellbeing

Overall, do you think that your health is excellent, very good, good, fair or poor?

Have you had a health check-up in the last 12 months?

### Thinking about my life in general now and in the future I feel

934 responses, 6 missing

Do you have a doctor that you see on a regular basis?

Have you seen a dentist in the last 12 months?

Have you had a flu vaccination in the last 12 months?