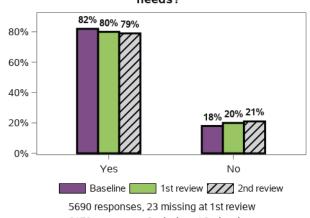

## Does the support you receive meet your needs?

Does the support you currently receive enable you to manage finances/money by yourself where possible?

Do you need support with reading and/or writing?

Do you get support with reading and/or writing?