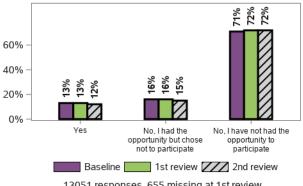

Are you currently a volunteer?

Has anyone asked if you wanted to be a volunteer?