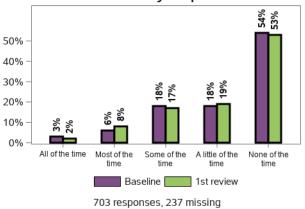

## Does the support you receive meet your needs?

Does the support you currently receive enable you to perform the task yourself as much as possible?

Do you need support with personal care (e. g. washing yourself, dressing)?

Do you get support with personal care (e.g. washing yourself, dressing)?

Does the support you receive meet your needs?

#### Does the support you currently receive enable you to care for yourself as much as possible?