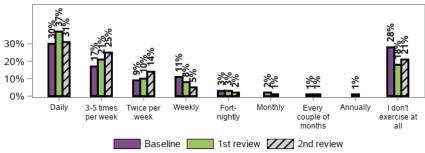

## Do you feel safe getting out and about in your community?

How often do you exercise for fitness recreation or sport or walk continuously to get from place to place (Exercising/Walking should be for at least 10 minutes)