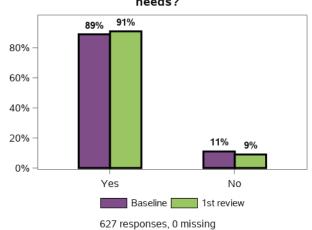

## Does the support you receive meet your needs?

Does the support you currently receive enable you to perform the task yourself as much as possible?

Do you need support with personal care (e. g. washing yourself, dressing)?