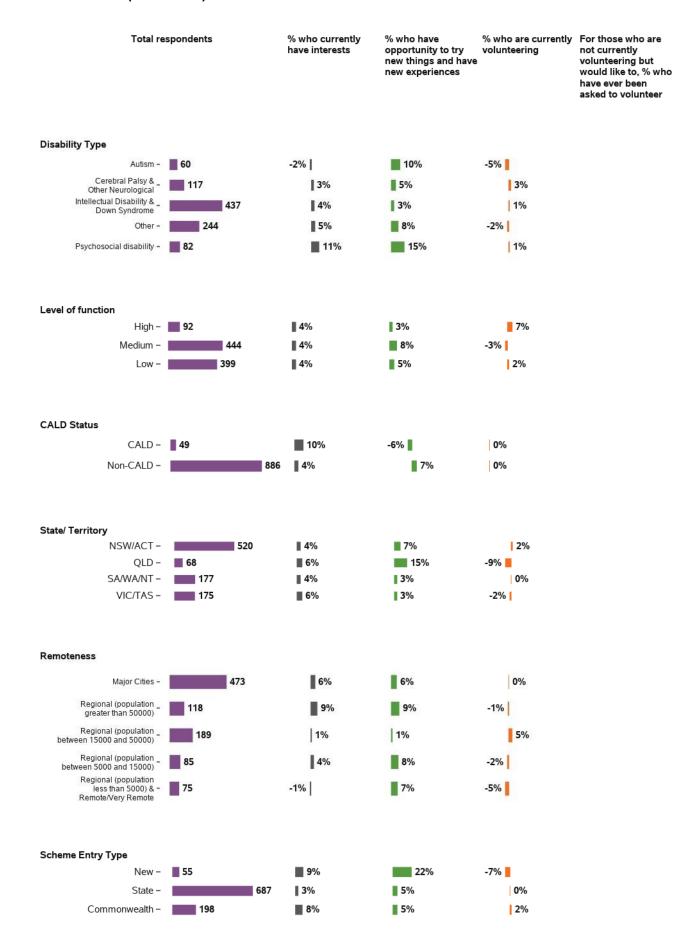

## Do you current have interests (e.g. hobbies favorite things to do)?

## Do you spend your free time doing activities that interest you?

Do you have the opportunity to try new things and have new experiences?

In the last 12 months, is there anything that you wanted to do but couldn't?

Are you currently a volunteer?

Has anyone asked if you wanted to be a volunteer?