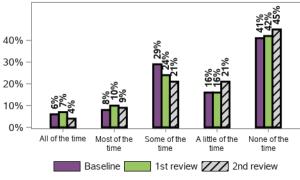

ise such as running cycling tennis etc? (Moderate or vigorous exercise should be for at least 10 minutes)



79 responses, 0 missing at 1st review 94 responses, 0 missing at 2nd review

### On average how many servings of fruit do you have each day?



147 responses, 0 missing at 1st review 149 responses, 0 missing at 2nd review

### On average how many servings of vegetables do you have each day?



147 responses, 0 missing at 1st review 149 responses, 0 missing at 2nd review

#### Do you smoke?



147 responses, 0 missing at 1st review 149 responses, 0 missing at 2nd review

### During the past 30 days about how often did you feel nervous?



140 responses, 7 missing at 1st review 144 responses, 5 missing at 2nd review

### During the past 30 days about how often did you feel hopeless?



135 responses, 12 missing at 1st review 140 responses, 9 missing at 2nd review

### During the past 30 days about how often did you feel restless or fidgety?



142 responses, 5 missing at 1st review 146 responses, 3 missing at 2nd review

#### During the past 30 days about how often did you feel so depressed that nothing could cheer you up?



140 responses, 7 missing at 1st review 143 responses, 6 missing at 2nd review

### During the past 30 days about how often did you feel everything was an effort?



138 responses, 9 missing at 1st review 143 responses, 6 missing at 2nd review

### During the past 30 days about how often did you feel worthless?



133 responses, 14 missing at 1st review 140 responses, 9 missing at 2nd review

### I tend to bounce back quickly after hard times



13