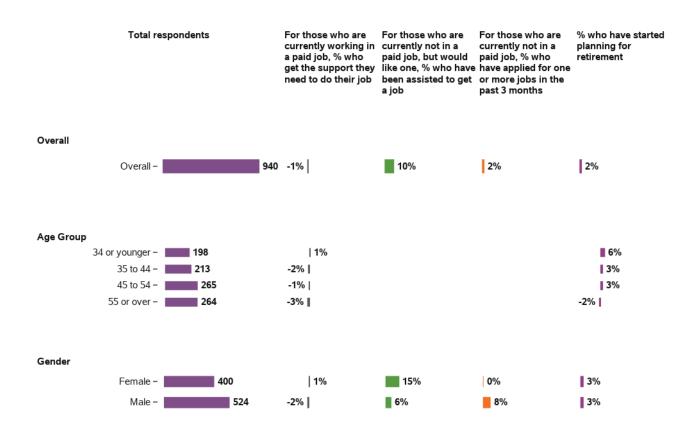

#### Have you started planning for retirement?

## How would you describe your involvement in planning for retirement?