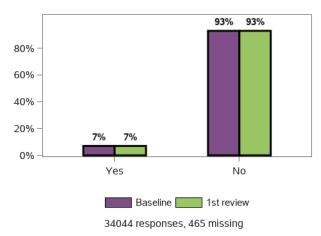

## Do you have someone who supports you to make decisions?

Do you feel able to advocate (stand up) for yourself? That is, do you feel able to speak up if you have issues or problems with

Have you ever participated in a selfadvocacy group meeting, conference, or event?