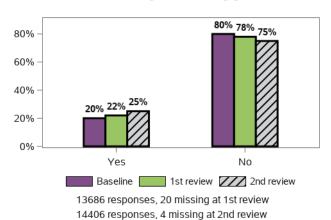

## Were you eligible to vote at the last federal election?

#### Did you vote at the last federal election?