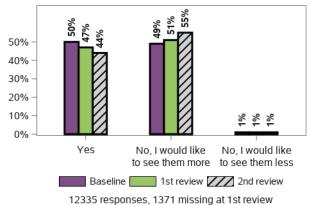

#### Are you happy with how often you see your family?



13179 responses, 527 missing at 1st review 13857 responses, 553 missing at 2nd review

#### Do you provide care for others?



13687 responses, 19 missing at 1st review 14406 responses, 4 missing at 2nd review

#### Do you need help to continue caring for someone else?



1343 responses, 31 missing at 1st review 1433 responses, 31 missing at 2nd review

#### Do you have friends other than family or paid staff?



13706 responses, 0 missing at 1st review 14410 responses, 0 missing at 2nd review

#### When did you last see your friends who do not live with you?



#### Appendix G.5.3 - Relationships (continued)

#### In the last 3 months, have you been in contact by other means?



#### Are you happy with how often you see friends?



12996 responses, 1414 missing at 2nd

#### Do you feel lonely?



149 responses, 0 missing at 2nd review

#### Overall are you happy with your relationships with staff?



145 responses, 2 missing at 1st review 147 responses, 2 missing at 2nd review

#### Appendix G.5.4 - Home

#### Thinking about where you currently live in relation to your disability support needs: Are you happy with the home you live in?



13541 responses, 165 missing at 1st review 14235 responses, 175 missing at 2nd review

#### Will you want to live here in 5 years time?



#### Appendix G.5.4 - Home (continued)

### What stops you from living in a home that you would choose?



3017 responses, 153 missing at 1st review 3280 responses, 226 missing at 2nd review

### How safe or unsafe do you feel in your home?



1