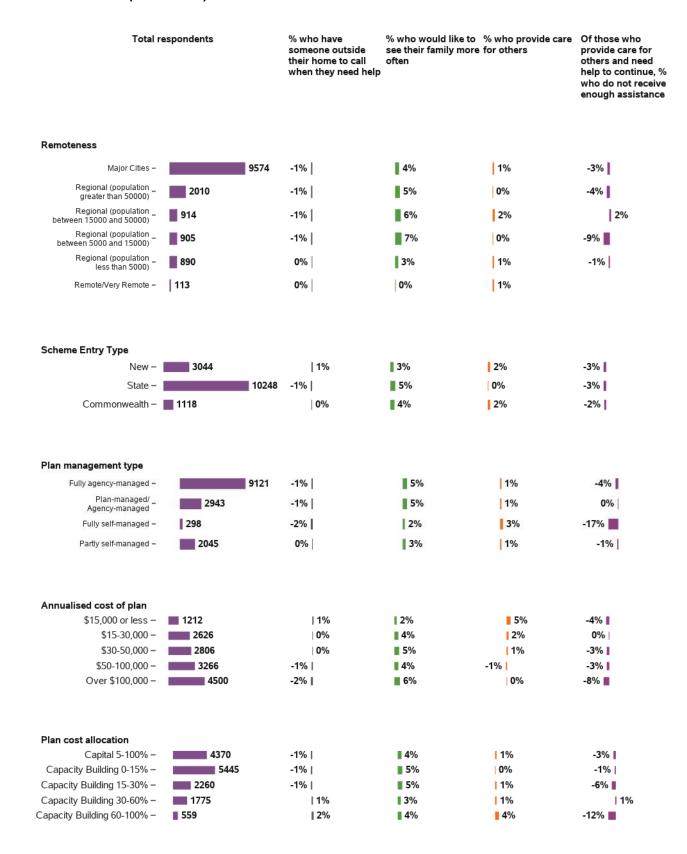

### Appendix G.3.3 - Relationships

Do you have someone outside your home to call when you need help? (choose all that apply)

Do you have someone outside your home to call on for emotional assistance?

Do you have someone to call on in a crisis (e.g. if you are sick)?

When did you last see your family who do not live with you?

## Are you happy with how often you see your family?

#### Do you provide care for others?

## Do you need help to continue caring for