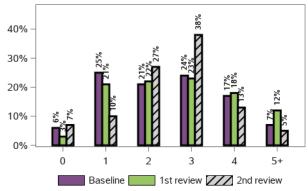

ur community?



13682 responses, 24 missing at 1st review 14404 responses, 6 missing at 2nd review

How often do you exercise for fitness recreation or sport or walk continuously to get from place to place (Exercising/Walking should be for at least 10 minutes)



146 responses, 1 missing at 1st review 148 responses, 1 missing at 2nd review

How often do you undertake moderate and vigorous exercise such as running cycling tennis etc? (Moderate or vigorous exercise should be for at least 10 minutes)



79 responses, 0 missing at 1st review 94 responses, 0 missing at 2nd review

### On average how many servings of fruit do you have each day?



147 responses, 0 missing at 1st review 149 responses, 0 missing at 2nd review

### On average how many servings of vegetables do you have each day?



147 responses, 0 missing at 1st review 149 responses, 0 missing at 2nd review

#### Do you smoke?



147 responses, 0 missing at 1st review 149 responses, 0 missing at 2nd review

### During the past 30 days about how often did you feel nervous?



140 responses, 7 missing at 1st review 144 responses, 5 missing at 2nd review

### During the past 30 days about how often did you feel hopeless?



135 responses, 12 missing at 1st review 140 responses, 9 missing at 2nd review

### During the past 30 days about how often did you feel restless or fidgety?



142 responses, 5 missing at 1st review 146 responses, 3 missing at 2nd review

#### During the past 30 days about how often did you feel so depressed that nothing could cheer you up?



140 responses, 7 missing at 1st review 143 responses,