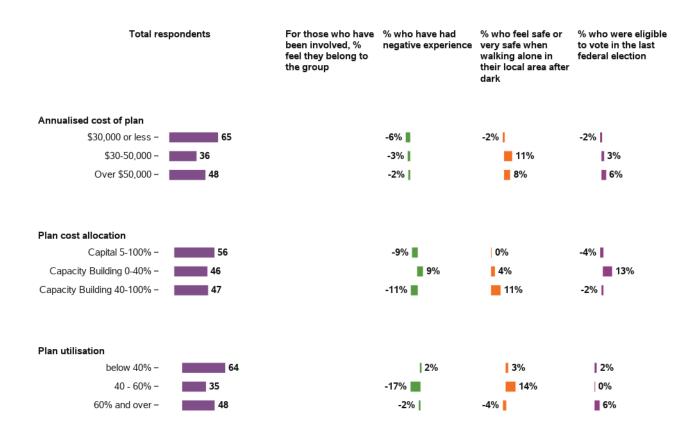

## How do you feel about your membership of the group?

#### Have you had any negative experiences in your community in the past 12 months

## How safe or unsafe do you feel walking alone in your local area after dark?

## Were you eligible to vote at the last federal election?