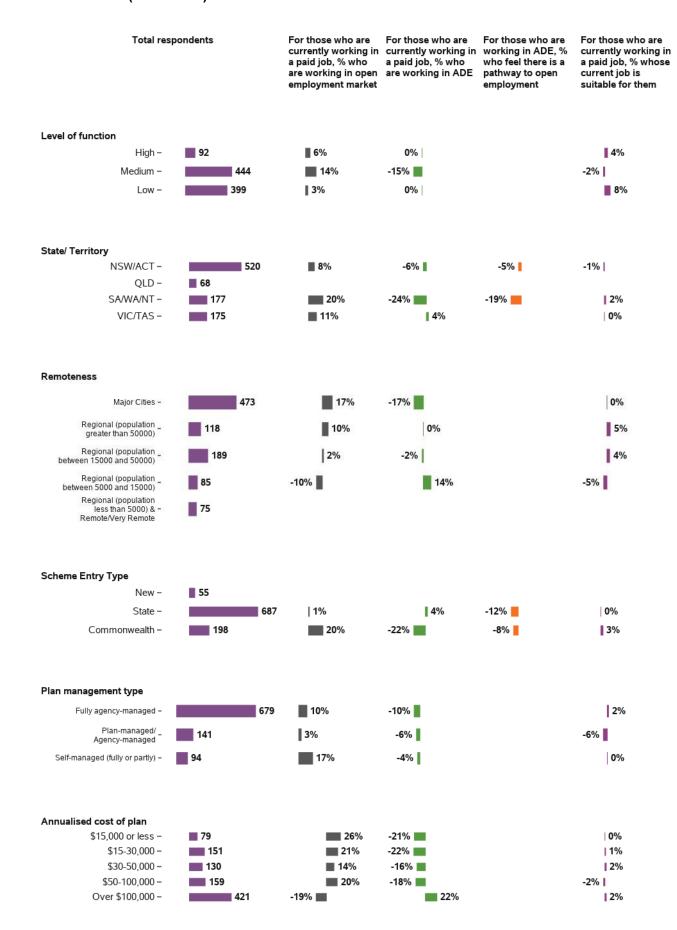

### Are you currently working in a paid job?

### What type of employment is it?

### Is there a pathway to open employment?

279 responses, 1 missing

### Is your current job suitable for you?