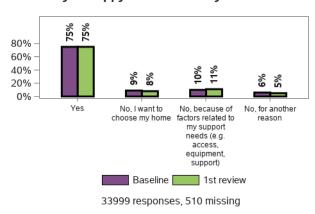

# Thinking about where you currently live in relation to your disability support needs: Are you happy with the home you live in?