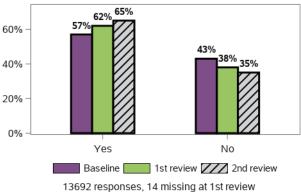

## Does the support you receive meet your needs?

Does the support you currently receive allow you to travel by yourself as much as possible?

Do you need support to communicate with other people?

Do you get support for communicating with others?