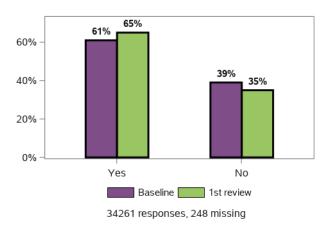

## Does the support you receive meet your needs?

Does the support you currently receive enable you to perform the task yourself as much as possible?

Do you need support with personal care (e. g. washing yourself, dressing)?