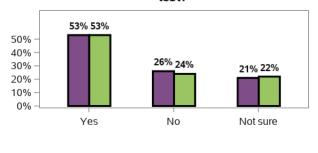

you would choose?



How safe or unsafe do you feel in your home?



### Appendix G.3.5 - Health and wellbeing

Overall, do you think that your health is excellent, very good, good, fair or poor?



Have you had a health check-up in the last 12 months?



### Thinking about my life in general now and in the future I feel



934 responses, 6 missing

Do you have a doctor that you see on a regular basis?



Have you seen a dentist in the last 12 months?



Have you had a flu vaccination in the last 12 months?



Have you been offered education and support for sexual health?



If you are a woman over 18 have you had a pap test screening in the last 12 months?



If you are a woman over 40 have you had a mammogram in the last 12 months



## If you are a man over 50 have you had a PSA test?



Baseline 1st review 196 responses, 20 missing

## Have you had difficulty in getting health services?



Are you satisfied with the treatment and care



Have you been subjected to restrictive practices over the past 12 months (e.g. isolation physical restraint)?



How many times have you been to the hospital in the last 12 months?



How often do you drink alcohol?



## When you do drink alcohol on average how many drinks do you have?



## Do you feel safe getting out and about in your community?



How often do you exercise for fitness recreation or sport or walk continuously to get from place to place (Exercising/Walking should be for at least 10 minutes)



How often do you undertake moderate and vigorous exercise such as running cycling tennis etc? (Moderate or vigorous exercise