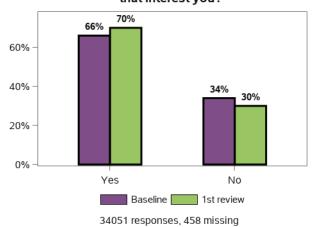

## Do you spend your free time doing activities that interest you?

Do you have the opportunity to try new things and have new experiences?

In the last 12 months, is there anything that you wanted to do but couldn't?