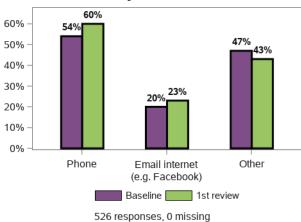

ou have someone outside your home to call when you need help? (choose all that apply)



Do you have someone outside your home to call on for emotional assistance?



Do you have someone to call on in a crisis (e.g. if you are sick)?



When did you last see your family who do not live with you?



### Appendix G.3.3 - Relationships (continued)

## In the last 3 months, have you been in contact by other means?



## Are you happy with how often you see your family?



#### Do you provide care for others?



## Do you need help to continue caring for



## Do you have friends other than family or paid staff?



## When did you last see your friends who do not live with you?



### Appendix G.3.3 - Relationships (continued)

## In the last 3 months, have you been in contact by other means?



## Are you happy with how often you see friends?



#### Do you feel lonely?



## Overall are you happy with your relationships with staff?



### Appendix G.3.4 - Home

# Thinking about where you currently live in relation to your disability support needs: Are you happy with the home you live in?



#### Will you want to live here in 5 years time?



### Appendix G.3.4 - Home (continued)

What stops you from living in a home that you would choose?



How safe or unsafe do you feel in your home?



### Appendix G.3.5 - Health and wellbeing

Overall, do you think that your health is excellent, very good, good, fair or poor?



Have you had a health check-up in the last 12 months?



### Thinking about my life in general now and in the future I feel



934 responses, 6 missing

Do you hav