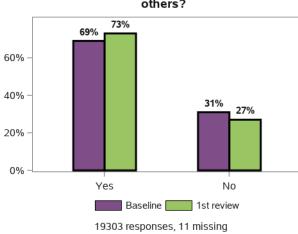

## Do you have someone who supports you to make decisions?

Do you feel able to advocate (stand up) for yourself? That is, do you feel able to speak up if you have issues or problems with

Have you ever participated in a selfadvocacy group meeting, conference, or event?