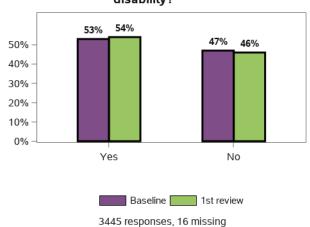

effort?



## During the past 30 days about how often did you feel worthless?



## I tend to bounce back quickly after hard times



## I have a hard time making it through stressful events



#### It does not take me long to recover from a stressful event



#### It is hard for me to snap back when something bad happens



#### I usually come through difficult times with little trouble



#### I tend to take a long time to get over set-backs in my life



727 responses, 213 missing

### Appendix G.3.6 - Lifelong learning

#### Do you get opportunities to learn new things?



### Do you currently participate in education, training or skill development?



### Appendix G.3.6 - Lifelong learning (continued)

#### Where do you do this?



## Are you in a class for students with disability?



#### Is it what you want?



## In the last 12 months, is there any course or training that you wanted to do but couldn't?



### Appendix G.3.7 - Work

How many jobs have you had in the past 12 months?



## Have you had any casual work in the past year?



### Appendix G.3.7 - Work (continued)

#### Are you currently working in an unpaid job?



### Are you currently working in a paid job?



### How long have you been in this job?



### What type of employment is it?



### Is there a pathway to open employment?

279 responses, 1 missing



### Is your current job suitable for you?



### Appendix G.3.7 - Work (continued)

## What is the main reason you do not currently have a paid job?



## What assistance do you think would help you get a job?



47 responses, 13 missing

## How m