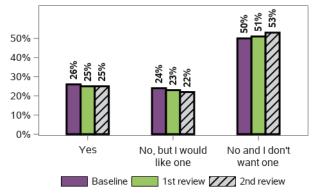

13687 responses, 19 missing at 1st review 14408 responses, 2 missing at 2nd review

#### Appendix G.5.6 - Lifelong learning (continued)

#### Where do you do this?



### Are you in a class for students with disability?



#### Is it what you want?



### In the last 12 months, is there any course or training that you wanted to do but couldn't?



#### Appendix G.5.7 - Work

### How many jobs have you had in the past 12 months?



### Have you had any casual work in the past year?



#### Appendix G.5.7 - Work (continued)

#### Are you currently working in an unpaid job?

#### 93% 93% 93% 80% 60% 40% 20% 7% 7% 7% 0% Nο Yes Baseline 1st review 222 2nd review

13696 responses, 10 missing at 1st review 14406 responses, 4 missing at 2nd review

#### Are you currently working in a paid job?



12963 responses, 743 missing at 1st review 13630 responses, 780 missing at 2nd review

#### How long have you been in this job?



Baseline 1st review 222 2nd review

35 responses, 0 missing at 1st review 38 responses, 0 missing at 2nd review

#### What type of employment is it?



2787 responses, 19 missing at 1st review 2939 responses, 18 missing at 2nd review

#### Is your current job suitable for you?



#### Have you started planning for retirement?



### Do you current have interests (e.g. hobbies favorite things to do)?



147 responses, 0 missing at 1st review 149 responses, 0 missing at 2nd review

### Do you spend your free time doing activities that interest you?



13685 responses, 21 missing at 1st review 14407 responses, 3 missing at 2nd review

### Do you have the opportu