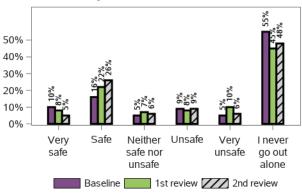

### Appendix G.3.4 - Home (continued)

What stops you from living in a home that you would choose?

How safe or unsafe do you feel in your home?