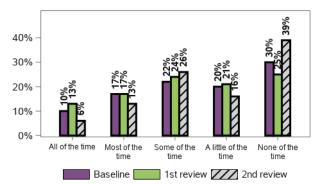

ponses, 0 missing at 1st review 149 responses, 0 missing at 2nd review

### During the past 30 days about how often did you feel nervous?



140 responses, 7 missing at 1st review 144 responses, 5 missing at 2nd review

### During the past 30 days about how often did you feel hopeless?



135 responses, 12 missing at 1st review 140 responses, 9 missing at 2nd review

### During the past 30 days about how often did you feel restless or fidgety?



142 responses, 5 missing at 1st review 146 responses, 3 missing at 2nd review

#### During the past 30 days about how often did you feel so depressed that nothing could cheer you up?



140 responses, 7 missing at 1st review 143 responses, 6 missing at 2nd review

### During the past 30 days about how often did you feel everything was an effort?



138 responses, 9 missing at 1st review 143 responses, 6 missing at 2nd review

### During the past 30 days about how often did you feel worthless?



133 responses, 14 missing at 1st review 140 responses, 9 missing at 2nd review

### I tend to bounce back quickly after hard times



137 responses, 10 missing at 1st review 140 responses, 9 missing at 2nd review

### I have a hard time making it through stressful events



139 responses, 8 missing at 1st review 141 responses, 8 missing at 2nd review

### It does not take me long to recover from a stressful event



140 responses, 7 missing at 1st review 142 responses, 7 missing at 2nd review

### It is hard for me to snap back when something bad happens



### I usually come through difficult times with little trouble



### I tend to take