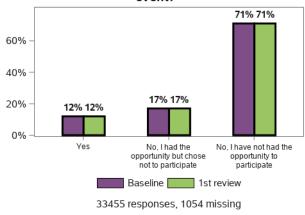

## Do you have someone who supports you to make decisions?

Do you feel able to advocate (stand up) for yourself? That is, do you feel able to speak up if you have issues or problems with

Have you ever participated in a selfadvocacy group meeting, conference, or event?