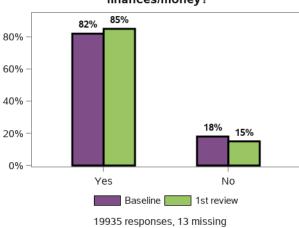

## Do you need support with dealing with your finances/money?

## Do you get support with dealing with your finances/money?

## Does the support you receive meet your needs?

Does the support you currently receive enable you to manage finances/money by yourself where possible?

Do you need support with reading and/or writing?

Do you get support with reading and/or writing?