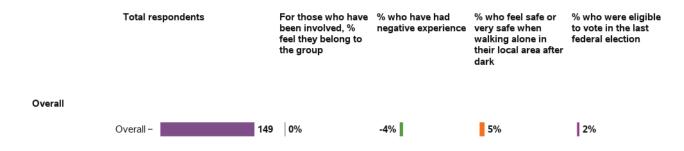

## How do you feel about your membership of the group?

#### Have you had any negative experiences in your community in the past 12 months

## How safe or unsafe do you feel walking alone in your local area after dark?

## Were you eligible to vote at the last federal election?