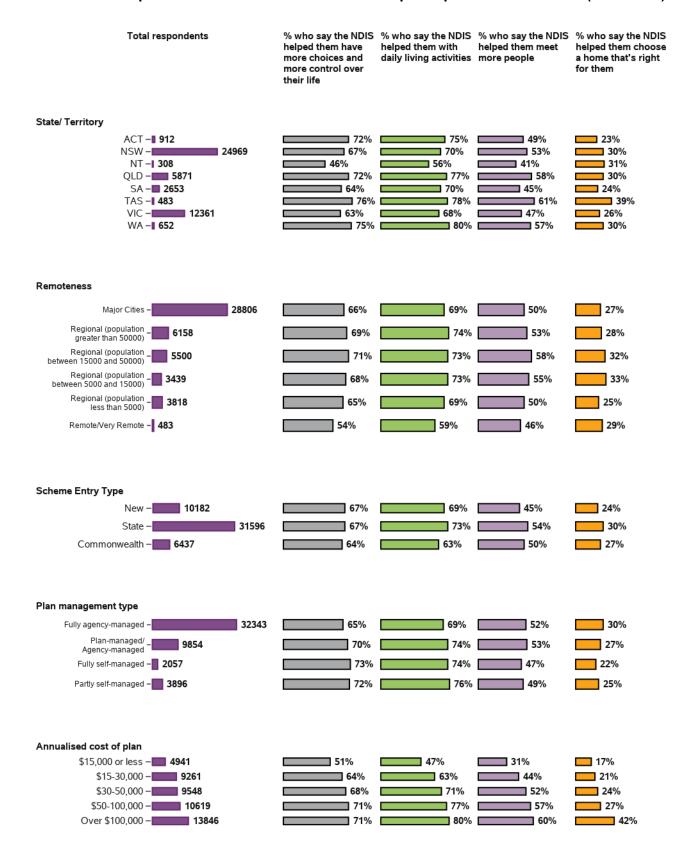

### Appendix G.3.1 - Choice and control

#### Do you choose who supports you?

#### Do you choose what you do each day?

34138 responses, 371 missing

## Do you choose how you spend your free time?

### Did you choose where you live?

#### Did you choose whom you live with?

#### Who makes most decisions in your life?