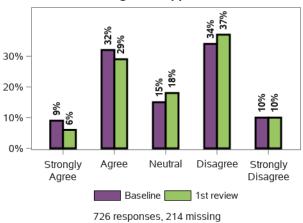

## I tend to bounce back quickly after hard times

## I have a hard time making it through stressful events

#### It does not take me long to recover from a stressful event

#### It is hard for me to snap back when something bad happens

#### I usually come through difficult times with little trouble

#### I tend to take a long time to get over set-backs in my life

727 responses, 213 missing