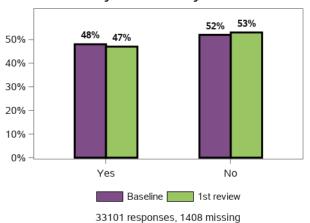

## Have you had difficulty in getting health services?

Are you satisfied with the treatment and care

Have you been subjected to restrictive practices over the past 12 months (e.g. isolation physical restraint)?