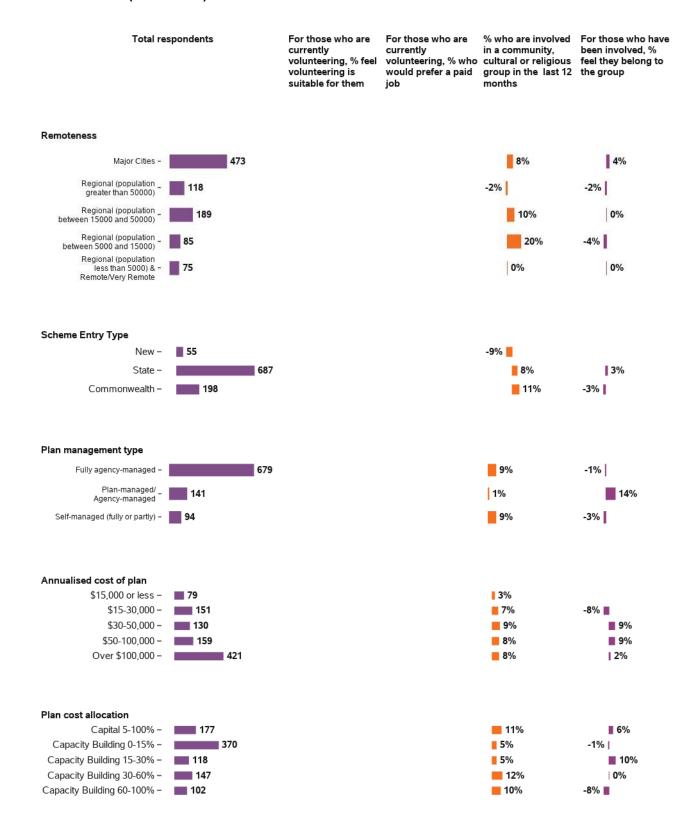

Are you currently a volunteer?

Has anyone asked if you wanted to be a volunteer?

#### Is volunteering suitable for you?

# Have you been actively involved in a community, cultural or religious group in the last 12 months?

## How do you feel about your membership of the group?