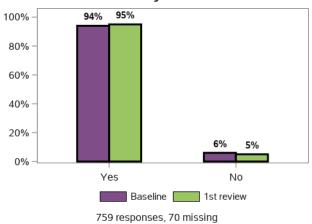

## Do you current have interests (e.g. hobbies favorite things to do)?

## Do you spend your free time doing activities that interest you?

Do you have the opportunity to try new things and have new experiences?

In the last 12 months, is there anything that you wanted to do but couldn't?