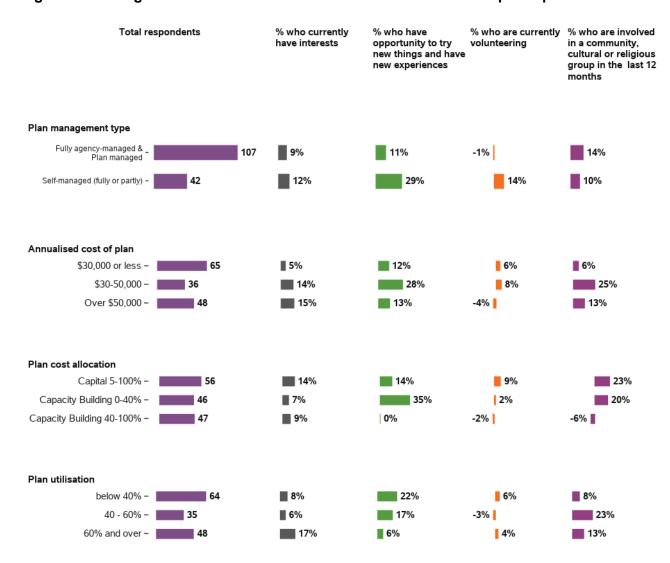

## Do you current have interests (e.g. hobbies favorite things to do)?

## Do you spend your free time doing activities that interest you?

Do you have the opportunity to try new things and have new experiences?

In the last 12 months, is there anything that you wanted to do but couldn't?

Are you currently a volunteer?

Has anyone asked if you wanted to be a volunteer?

# Have you been actively involved in a community, cultural or religious group in the last 12 months?