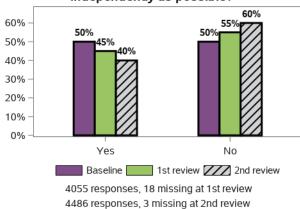

## Does the support you receive meet your needs?

Does the support you currently receive enable you to perform the task yourself as much as possible?

Do you need support with personal care (e. g. washing yourself, dressing)?