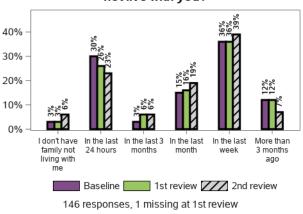

Does the support you currently receive enable you to use technology by yourself where possible?



2925 responses, 4 missing at 2nd review

#### Do you need any other type of support?



#### Have you ever undertaken training to do more of these daily activities by yourself?



#### Appendix G.5.3 - Relationships

#### Do you have someone outside your home to call when you need help? (choose all that apply)



14410 responses, 0 missing at 2nd review

#### Do you have someone outside your home to call on for emotional assistance?



149 responses, 0 missing at 2nd review

#### Do you have someone to call on in a crisis (e.g. if you are sick)?



147 responses, 0 missing at 1st review 149 responses, 0 missing at 2nd review

#### When did you last see your family who do not live with you?



#### Appendix G.5.3 - Relationships (continued)

#### In the last 3 months, have you been in contact by other means?



#### Are you happy with how often you see your family?



13179 responses, 527 missing at 1st review 13857 responses, 553 missing at 2nd review

#### Do you provide care for others?



13687 responses, 19 missing at 1st review 14406 responses, 4 missing at 2nd review

#### Do you need help to continue caring for someone else?



1343 responses, 31 missing at 1st review 1433 responses, 31 missing at 2nd review

#### Do you have friends other than family or paid staff?



13706 responses, 0 missing at 1st review 14410 responses, 0 missing at 2nd review

#### When did you last see your friends who do not live with you?



#### Appendix G.5.3 - Relationships (continued)

##