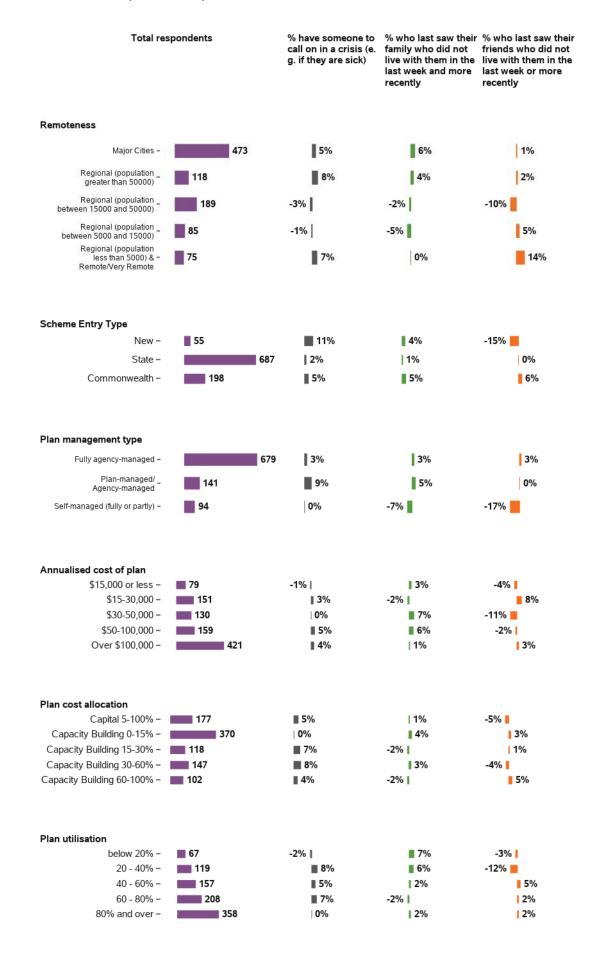

### Appendix G.3.3 - Relationships

Do you have someone outside your home to call when you need help? (choose all that apply)

Do you have someone outside your home to call on for emotional assistance?

Do you have someone to call on in a crisis (e.g. if you are sick)?

When did you last see your family who do not live with you?