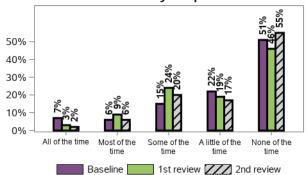

#### During the past 30 days about how often did you feel so depressed that nothing could cheer you up?