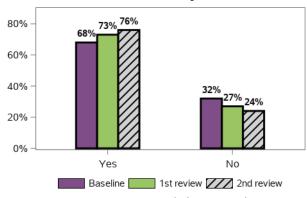

0 missing at 1st review 14406 responses, 4 missing at 2nd review

#### Are you currently working in a paid job?



12963 responses, 743 missing at 1st review 13630 responses, 780 missing at 2nd review

#### How long have you been in this job?



Baseline 1st review 222 2nd review

35 responses, 0 missing at 1st review 38 responses, 0 missing at 2nd review

#### What type of employment is it?



2787 responses, 19 missing at 1st review 2939 responses, 18 missing at 2nd review

#### Is your current job suitable for you?



#### Have you started planning for retirement?



### Do you current have interests (e.g. hobbies favorite things to do)?



147 responses, 0 missing at 1st review 149 responses, 0 missing at 2nd review

### Do you spend your free time doing activities that interest you?



13685 responses, 21 missing at 1st review 14407 responses, 3 missing at 2nd review

### Do you have the opportunity to try new things and have new experiences?



147 responses, 0 missing at 1st review 149 responses, 0 missing at 2nd review

### In the last 12 months, is there anything that you wanted to do but couldn't?



13684 responses, 22 missing at 1st review 14407 responses, 3 missing at 2nd review

#### Are you currently a volunteer?



13122 responses, 584 missing at 1st review 13796 responses, 614 missing at 2nd review

### Has anyone asked if you wanted to be a volunteer?



104 responses, 0 missing at 1st review 109 responses, 0 missing at 2nd review

#### Appendix G.5.8 - Social, community and civic participation (continued)

# Have you been actively involved in a community,