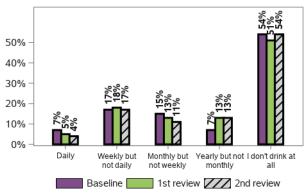

How many times have you been to the hospital in the last 12 months?

How often do you drink alcohol?