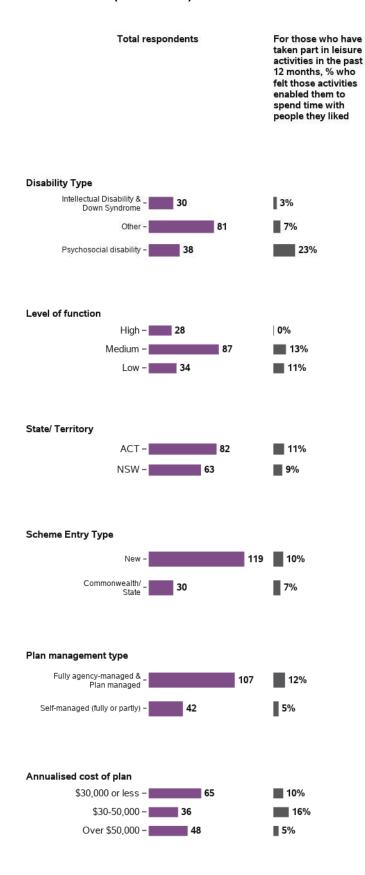

## What type of leisure activities have you taken part in over the last 12 months?

# Do they enable you to spend time with people that you like?