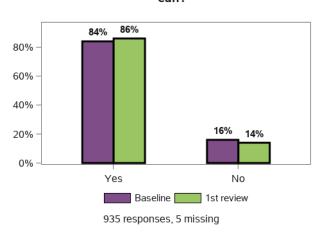

## Appendix G.3.1 - Choice and control

#### Do you choose who supports you?



#### Do you choose what you do each day?



34138 responses, 371 missing

## Do you choose how you spend your free time?



### Did you choose where you live?



#### Did you choose whom you live with?



#### Who makes most decisions in your life?



### Appendix G.3.1 - Choice and control (continued)

## Do you have someone who supports you to make decisions?



Do you feel able to advocate (stand up) for yourself? That is, do you feel able to speak up if you have issues or problems with



Have you ever participated in a selfadvocacy group meeting, conference, or event?



Do you want more choice and control in your life?



### Appendix G.3.2 - Daily living

Do you do things for yourself whenever you can?



Do you need support to do domestic tasks? (e.g. shopping, cooking, cleaning, meal preparation)?



### Do you get support for domestic tasks?



## Does the support you receive meet your needs?



Does the support you currently receive enable you to perform the task yourself as much as possible?



Do you need support with personal care (e. g. washing yourself, dressing)?



Do you get support with personal care (e.g. washing yourself, dressing)?



Does the support you receive meet your needs?



#### Does the support you currently receive enable you to care for yourself as much as possible?



## Do you need support with problem solving? (e.g. dealing with unexpected events)?



#### Do you get support for problem solving?



## Does the support you receive meet your needs?



# Does t