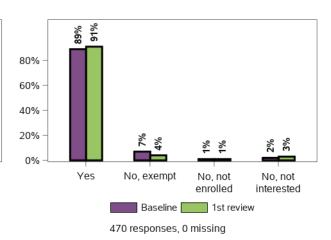

u wanted to do but couldn't?



Are you currently a volunteer?



Has anyone asked if you wanted to be a volunteer?



### Appendix G.3.8 - Social, community and civic participation (continued)

#### Is volunteering suitable for you?



# Have you been actively involved in a community, cultural or religious group in the last 12 months?



## How do you feel about your membership of the group?



#### Do you know people in your community?



#### Have you had any negative experiences in your community in the past 12 months



## How safe or unsafe do you feel walking alone in your local area after dark?



### Appendix G.3.8 - Social, community and civic participation (continued)

## Were you eligible to vote at the last federal election?



#### Did you vote at the last federal election?



# How often do you feel you are able to have a say within the general community on issues that are important to you?



# How often do you feel you are able to have a say with the services that provide support for you?



## What type of leisure activities have you taken part in over the last 12 months?



#### Are they enjoyable?



## Appendix G.3.8 - Social, community and civic participation (continued)

# Do they enable you to spend time with people that you like?



# Appendix G.4 - Longitudinal change in indicators from baseline to 1st review for SF and LF - participant characteristics

### Appendix G.4.1 - Choice and control



| Total ı                                                                                                               | respondents