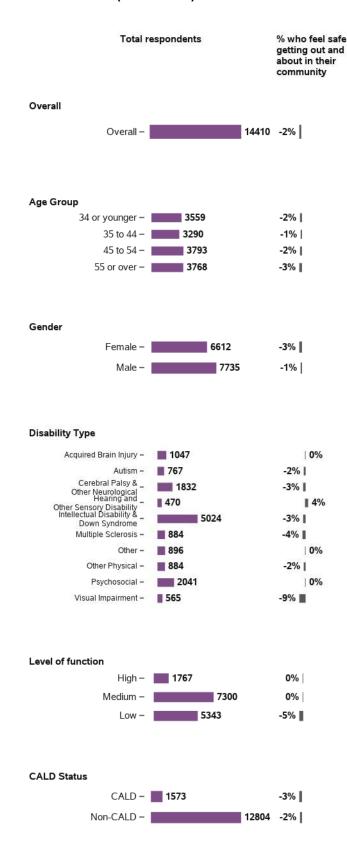

## Do you feel safe getting out and about in your community?

How often do you exercise for fitness recreation or sport or walk continuously to get from place to place (Exercising/Walking should be for at least 10 minutes)