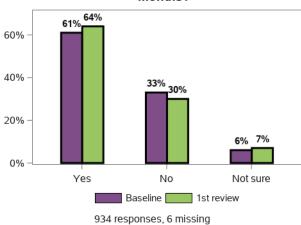

### Thinking about my life in general now and in the future I feel

934 responses, 6 missing

Do you have a doctor that you see on a regular basis?

Have you seen a dentist in the last 12 months?

Have you had a flu vaccination in the last 12 months?