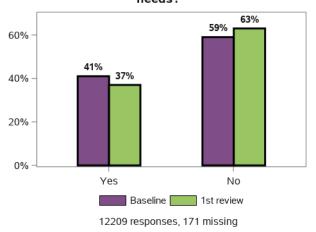

## Does the support you receive meet your needs?

# Does the support you currently receive allow you to solve problems as independently as possible?