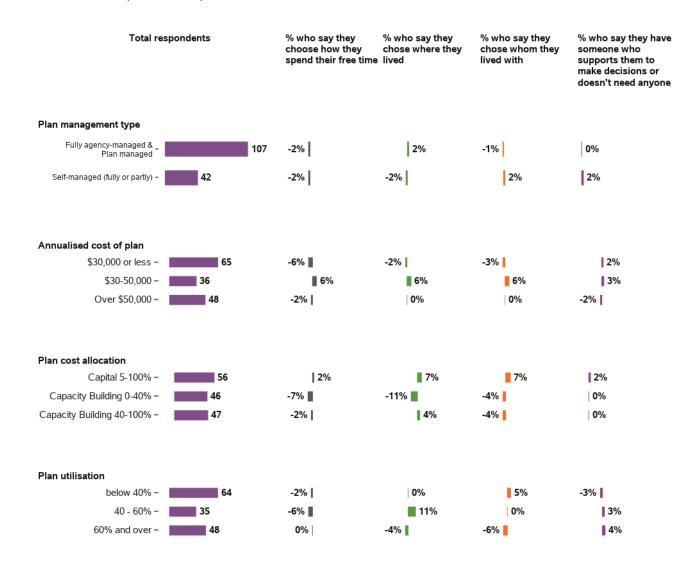

## Do you choose how you spend your free time?

### Did you choose where you live?

#### Did you choose whom you live with?

#### Who makes most decisions in your life?