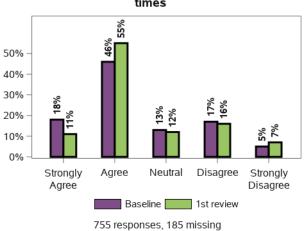

### Thinking about my life in general now and in the future I feel

934 responses, 6 missing

Do you have a doctor that you see on a regular basis?

Have you seen a dentist in the last 12 months?

Have you had a flu vaccination in the last 12 months?