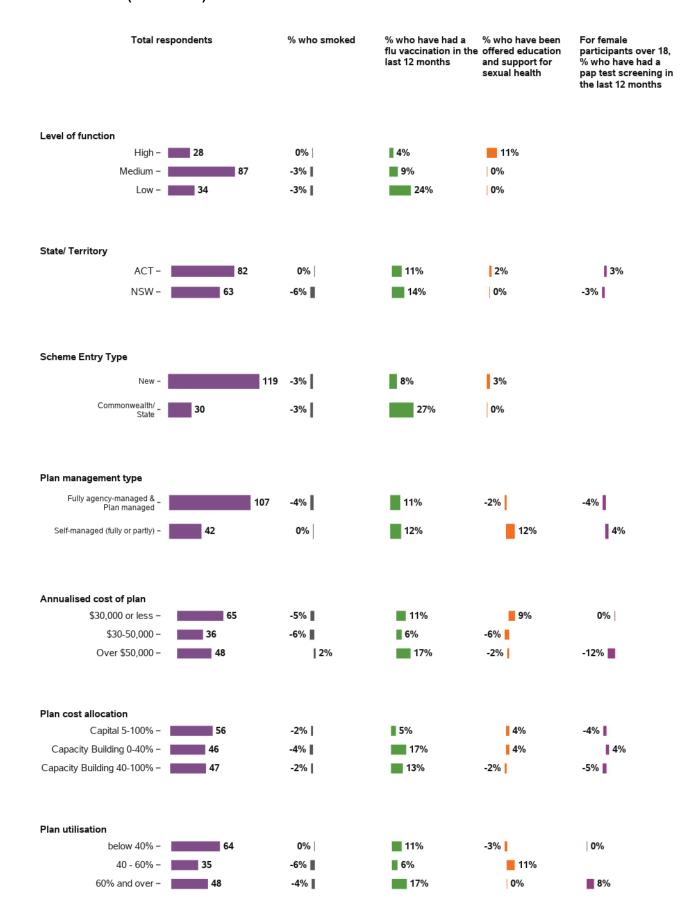

### Thinking about my life in general now and in the future I feel

934 responses, 6 missing

Do you have a doctor that you see on a regular basis?

Have you seen a dentist in the last 12 months?

Have you had a flu vaccination in the last 12 months?

Have you been offered education and support for sexual health?

If you are a woman over 18 have you had a pap test screening in the last 12 months?

If you are a woman over 40 have you had a mammogram in the last 12 months

### Do you smoke?