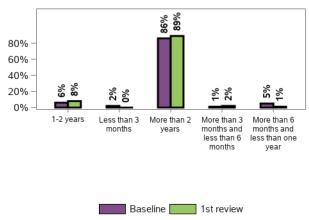

-backs in my life



727 responses, 213 missing

### Appendix G.3.6 - Lifelong learning

#### Do you get opportunities to learn new things?



### Do you currently participate in education, training or skill development?



### Appendix G.3.6 - Lifelong learning (continued)

#### Where do you do this?



## Are you in a class for students with disability?



#### Is it what you want?



## In the last 12 months, is there any course or training that you wanted to do but couldn't?



### Appendix G.3.7 - Work

How many jobs have you had in the past 12 months?



## Have you had any casual work in the past year?



### Appendix G.3.7 - Work (continued)

#### Are you currently working in an unpaid job?



### Are you currently working in a paid job?



### How long have you been in this job?



### What type of employment is it?



### Is there a pathway to open employment?

279 responses, 1 missing



### Is your current job suitable for you?



### Appendix G.3.7 - Work (continued)

## What is the main reason you do not currently have a paid job?



## What assistance do you think would help you get a job?



47 responses, 13 missing

## How many jobs have you applied for in the past 3 months



#### Have you started planning for retirement?



## How would you describe your involvement in planning for retirement?



### Appendix G.3.8 - Social, community and civic participation

## Do you current have interests (e.g. hobbies favorite things to do)?



## Do you spend your free time doing activities that interest you?



Do you have the opportunity to try new things and have