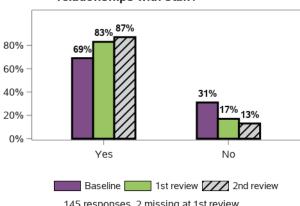

### Appendix G.3.3 - Relationships

Do you have someone outside your home to call when you need help? (choose all that apply)

Do you have someone outside your home to call on for emotional assistance?

Do you have someone to call on in a crisis (e.g. if you are sick)?