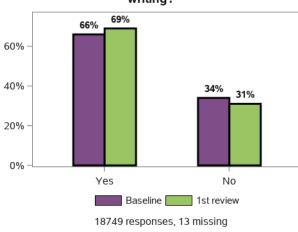

## Does the support you receive meet your needs?

Does the support you currently receive enable you to manage finances/money by yourself where possible?

Do you need support with reading and/or writing?

Do you get support with reading and/or writing?

Does the support you receive meet your needs?

#### Does the support you currently receive enable you to read and/or write by yourself where possible?