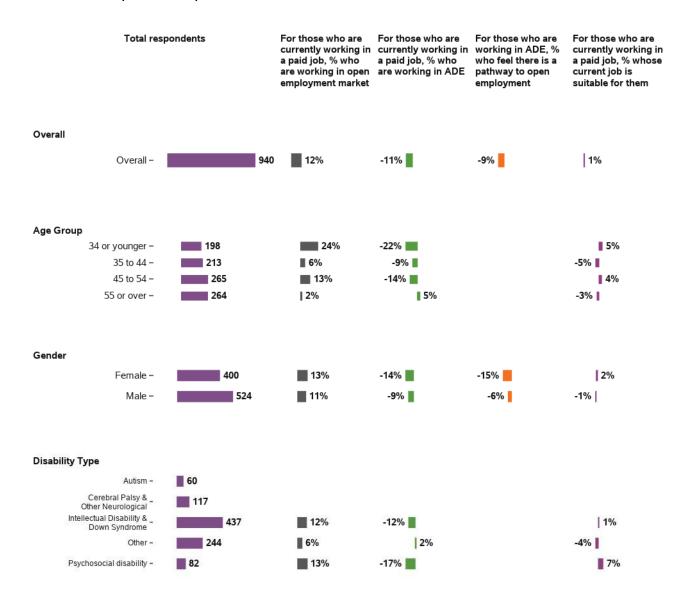

### Are you currently working in a paid job?

### What type of employment is it?

### Is there a pathway to open employment?

279 responses, 1 missing

### Is your current job suitable for you?