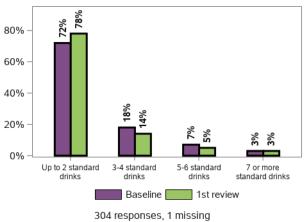

12 months?



Have you had a flu vaccination in the last 12 months?



Have you been offered education and support for sexual health?



If you are a woman over 18 have you had a pap test screening in the last 12 months?



If you are a woman over 40 have you had a mammogram in the last 12 months



## If you are a man over 50 have you had a PSA test?



Baseline 1st review 196 responses, 20 missing

## Have you had difficulty in getting health services?



Are you satisfied with the treatment and care



Have you been subjected to restrictive practices over the past 12 months (e.g. isolation physical restraint)?



How many times have you been to the hospital in the last 12 months?



How often do you drink alcohol?



## When you do drink alcohol on average how many drinks do you have?



## Do you feel safe getting out and about in your community?



How often do you exercise for fitness recreation or sport or walk continuously to get from place to place (Exercising/Walking should be for at least 10 minutes)



How often do you undertake moderate and vigorous exercise such as running cycling tennis etc? (Moderate or vigorous exercise should be for at least 10 minutes)



## On average how many servings of fruit do you have each day?



## On average how many servings of vegetables do you have each day?



### Do you smoke?



## During the past 30 days about how often did you feel nervous?



## During the past 30 days about how often did you feel hopeless?



## During the past 30 days about how often did you feel restless or fidgety?



#### During the past 30 days abo