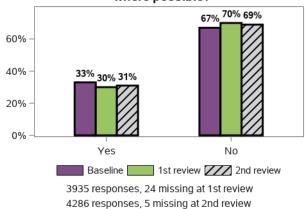

upport with dealing with your finances/money?



#### Do you get support with dealing with your finances/money?



#### Does the support you receive meet your needs?



6178 responses, 8 missing at 2nd review

#### Does the support you currently receive enable you to manage finances/money by yourself where possible?

7637 responses, 1 missing at 2nd review



6178 responses, 8 missing at 2nd review

#### Do you need support with reading and/or writing?



13687 responses, 19 missing at 1st review 14406 responses, 4 missing at 2nd review

#### Do you get support with reading and/or writing?



7446 responses, 0 missing at 2nd review

#### Does the support you receive meet your needs?



#### Does the support you currently receive enable you to read and/or write by yourself where possible?



#### Do you need support with using technology?



#### Do you get support with using technology?



7388 responses, 2 missing at 2nd review

#### Does the support you receive meet your needs?



2693 responses, 11 missing at 1st review 2925 responses, 4 missing at 2nd review

#### Does the support you currently receive enable you to use technology by yourself where possible?



2925 responses, 4 missing at 2nd review

#### Do you need any other type of support?



#### Have you ever undertaken training to do more of these daily activities by yourself?



#### Appendix G.5.3 - Relationships

#### Do you have someone outside your home to call when you need help? (choose all that apply)



14410 responses, 0 missing at 2nd review

#### Do you have someone outside your home to call on for e