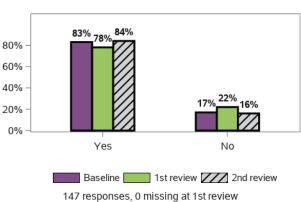

port with using technology?



#### Do you get support with using technology?



7388 responses, 2 missing at 2nd review

#### Does the support you receive meet your needs?



2693 responses, 11 missing at 1st review 2925 responses, 4 missing at 2nd review

#### Does the support you currently receive enable you to use technology by yourself where possible?



2925 responses, 4 missing at 2nd review

#### Do you need any other type of support?



#### Have you ever undertaken training to do more of these daily activities by yourself?



#### Appendix G.5.3 - Relationships

#### Do you have someone outside your home to call when you need help? (choose all that apply)



14410 responses, 0 missing at 2nd review

#### Do you have someone outside your home to call on for emotional assistance?



149 responses, 0 missing at 2nd review

#### Do you have someone to call on in a crisis (e.g. if you are sick)?



147 responses, 0 missing at 1st review 149 responses, 0 missing at 2nd review

#### When did you last see your family who do not live with you?



#### Appendix G.5.3 - Relationships (continued)

#### In the last 3 months, have you been in contact by other means?



#### Are you happy with how often you see your family?



13179 responses, 527 missing at 1st review 13857 responses, 553 missing at 2nd review

#### Do you provide care for others?



13687 responses, 19 missing at 1st review 14406 responses, 4 missing at 2nd review

#### Do you need help to continue caring for someone else?



1343 responses, 31 missing at 1st review 1433 responses, 31 missing at 2nd review

##