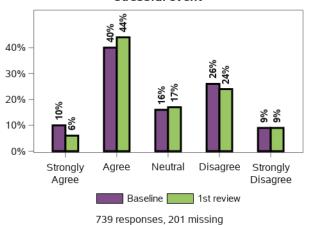

## I tend to bounce back quickly after hard times

## I have a hard time making it through stressful events

#### It does not take me long to recover from a stressful event

#### It is hard for me to snap back when something bad happens

#### I usually come through difficult times with little trouble

#### I tend to take a long time to get over set-backs in my life

727 responses, 213 missing