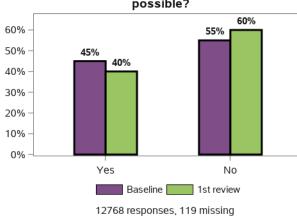

## Does the support you receive meet your needs?

Does the support you currently receive enable you to perform the task yourself as much as possible?

Do you need support with personal care (e. g. washing yourself, dressing)?

Do you get support with personal care (e.g. washing yourself, dressing)?

Does the support you receive meet your needs?

#### Does the support you currently receive enable you to care for yourself as much as possible?