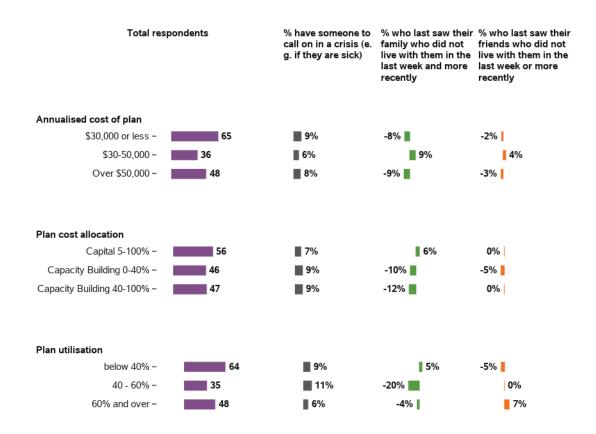

### Appendix G.3.3 - Relationships

Do you have someone outside your home to call when you need help? (choose all that apply)

Do you have someone outside your home to call on for emotional assistance?

Do you have someone to call on in a crisis (e.g. if you are sick)?