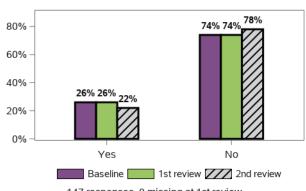

## Were you eligible to vote at the last federal election?

#### Did you vote at the last federal election?