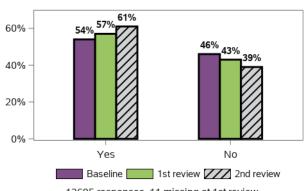

#### Do you choose what you do each day?

34138 responses, 371 missing

## Do you choose how you spend your free time?