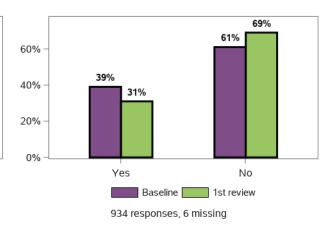

### Thinking about my life in general now and in the future I feel

934 responses, 6 missing

Do you have a doctor that you see on a regular basis?

Have you seen a dentist in the last 12 months?

Have you had a flu vaccination in the last 12 months?