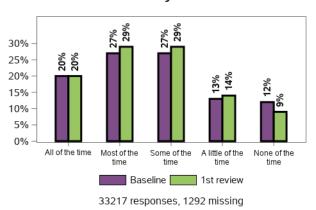

## Do you spend your free time doing activities that interest you?

Do you have the opportunity to try new things and have new experiences?

In the last 12 months, is there anything that you wanted to do but couldn't?