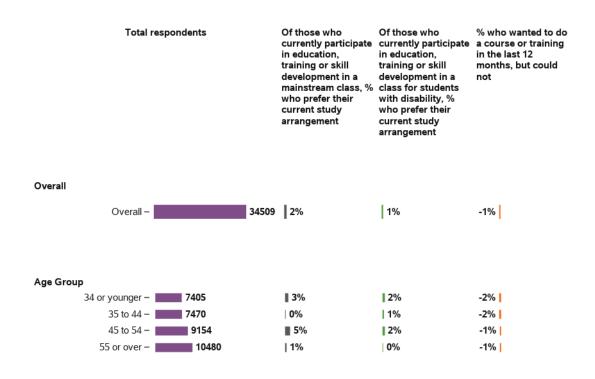

### Do you currently participate in education, training or skill development?

## Are you in a class for students with disability?

## In the last 12 months, is there any course or training that you wanted to do but couldn't?