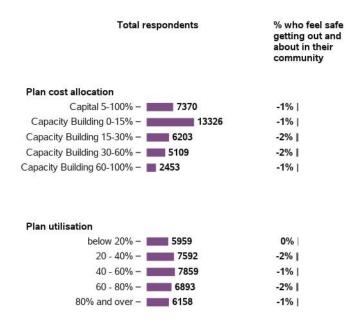

## Do you feel safe getting out and about in your community?

How often do you exercise for fitness recreation or sport or walk continuously to get from place to place (Exercising/Walking should be for at least 10 minutes)