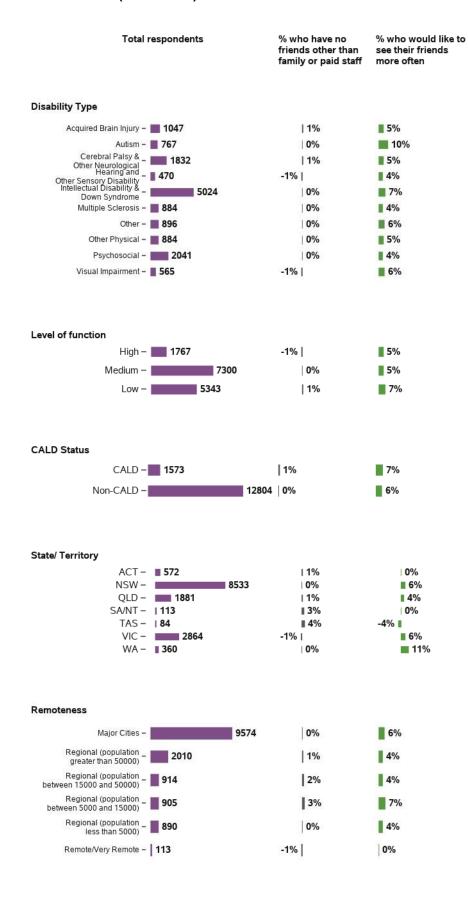

### Appendix G.3.3 - Relationships

Do you have someone outside your home to call when you need help? (choose all that apply)

Do you have someone outside your home to call on for emotional assistance?

Do you have someone to call on in a crisis (e.g. if you are sick)?

## Do you have friends other than family or paid staff?

## When did you last see your friends who do not live with you?

## Are you happy with how often you see friends?