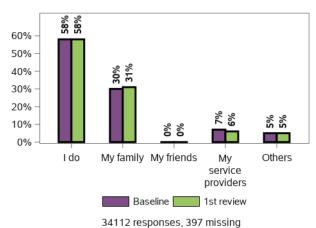

# Appendix G.3 - Longitudinal indicators from baseline to 1st review for SF and LF - aggregate

### Appendix G.3.1 - Choice and control

#### Do you choose who supports you?



#### Do you choose what you do each day?



34138 responses, 371 missing

## Do you choose how you spend your free time?



### Did you choose where you live?



#### Did you choose whom you live with?



#### Who makes most decisions in your life?



### Appendix G.3.1 - Choice and control (continued)

## Do you have someone who supports you to make decisions?



Do you feel able to advocate (stand up) for yourself? That is, do you feel able to speak up if you have issues or problems with



Have you ever participated in a selfadvocacy group meeting, conference, or event?



Do you want more choice and control in your life?



### Appendix G.3.2 - Daily living

Do you do things for yourself whenever you can?



Do you need support to do domestic tasks? (e.g. shopping, cooking, cleaning, meal preparation)?



### Do you get support for domestic tasks?



## Does the support you receive meet your needs?



Does the support you currently receive enable you to perform the task yourself as much as possible?



Do you need support with per