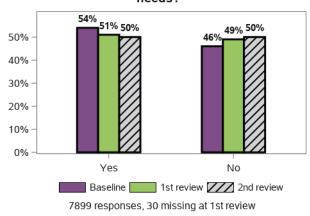

## Does the support you receive meet your needs?

Does the support you currently receive enable you to perform the task yourself as much as possible?

Do you need support with personal care (e. g. washing yourself, dressing)?