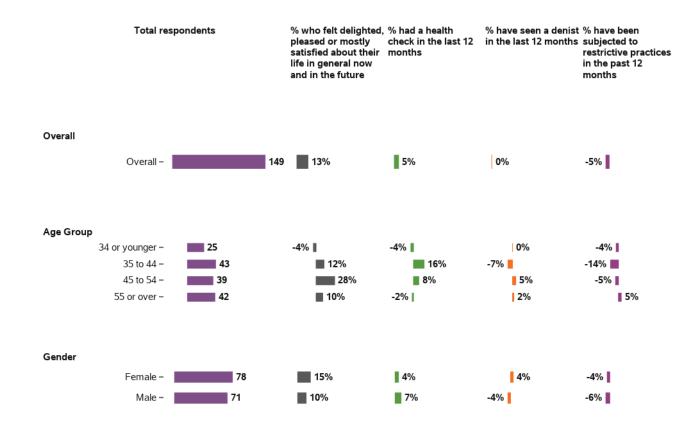

### Appendix G.3.5 - Health and wellbeing

Overall, do you think that your health is excellent, very good, good, fair or poor?

Have you had a health check-up in the last 12 months?

### Thinking about my life in general now and in the future I feel

934 responses, 6 missing

Do you have a doctor that you see on a regular basis?

Have you seen a dentist in the last 12 months?

Have you had a flu vaccination in the last 12 months?

## Have you had difficulty in getting health services?

Are you satisfied with the treatment and care

Have you been subjected to restrictive practices over the past 12 months (e.g. isolation physical restraint)?