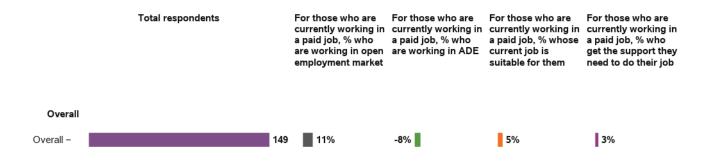

### Are you currently working in a paid job?

### How long have you been in this job?

### What type of employment is it?

### Is there a pathway to open employment?

279 responses, 1 missing

### Is your current job suitable for you?