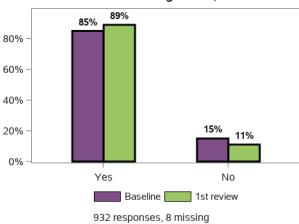

## Do you have someone who supports you to make decisions?

Do you feel able to advocate (stand up) for yourself? That is, do you feel able to speak up if you have issues or problems with

Have you ever participated in a selfadvocacy group meeting, conference, or event?