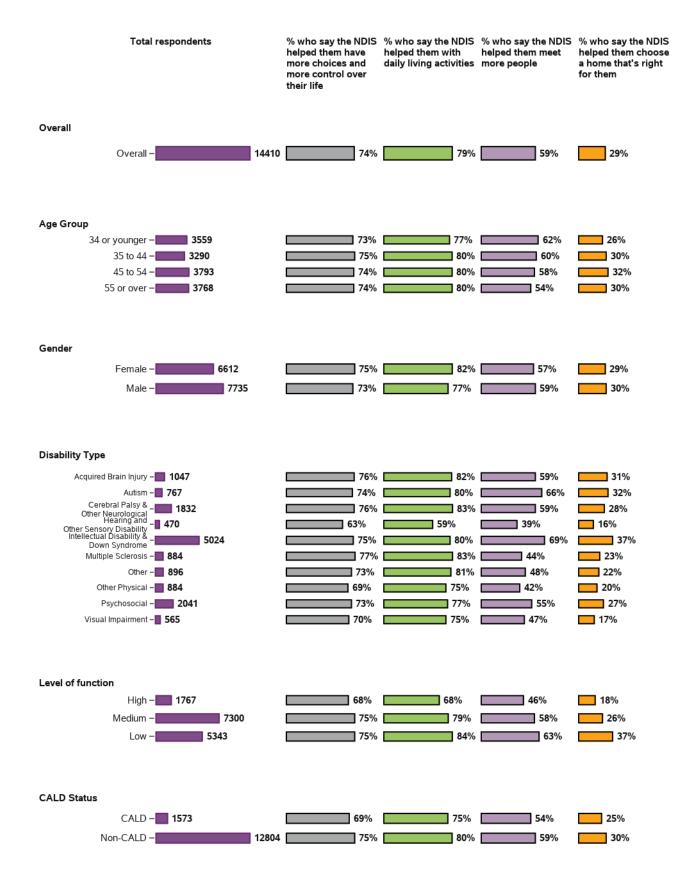

n indicators from baseline to 2nd review for LF - participant characteristics (continued)



#### Appendix G.6.8 - Social, community and civic participation







## Appendix G.7 - Has the NDIS helped? questions

Has the NDIS helped? responses at 1st review



# Appendix G.8 - Has the NDIS helped? indicators at 1st review for SF and LF - participant characteristics

#### Appendix G.8.1 - All domains





#### Has The NDIS Helped? indicators at 1st review for SF - participant characteristics (continued)



#### Appendix G.8.1 - All domains











## Appendix G.9 - Has the NDIS helped? questions

Has the NDIS helped? responses at 2nd review



# Appendix G.10 - Has the NDIS helped? indicators at 2nd review for SF and LF - participant characteristics

#### Appendix G.10.1 - All domains





#### Has The NDIS Helped? indicators at 2nd review for SF - participant characteristics (continued)



#### Appendix G.10.1 - All domains