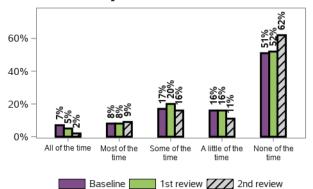

nses, 7 missing at 1st review 144 responses, 5 missing at 2nd review

### During the past 30 days about how often did you feel hopeless?



135 responses, 12 missing at 1st review 140 responses, 9 missing at 2nd review

### During the past 30 days about how often did you feel restless or fidgety?



142 responses, 5 missing at 1st review 146 responses, 3 missing at 2nd review

#### During the past 30 days about how often did you feel so depressed that nothing could cheer you up?



140 responses, 7 missing at 1st review 143 responses, 6 missing at 2nd review

### During the past 30 days about how often did you feel everything was an effort?



138 responses, 9 missing at 1st review 143 responses, 6 missing at 2nd review

### During the past 30 days about how often did you feel worthless?



133 responses, 14 missing at 1st review 140 responses, 9 missing at 2nd review

### I tend to bounce back quickly after hard times



137 responses, 10 missing at 1st review 140 responses, 9 missing at 2nd review

### I have a hard time making it through stressful events



139 responses, 8 missing at 1st review 141 responses, 8 missing at 2nd review

### It does not take me long to recover from a stressful event



140 responses, 7 missing at 1st review 142 responses, 7 missing at 2nd review

### It is hard for me to snap back when something bad happens



### I usually come through difficult times with little trouble



### I tend to take a long time to get over set-backs



136 responses, 11 missing at 1st review 140 responses, 9 missing at 2nd review

#### Appendix G.5.6 - Lifelong l