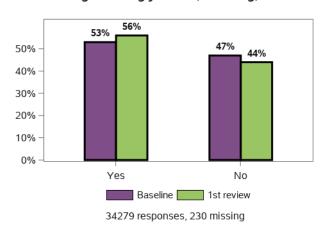

## Does the support you receive meet your needs?

Does the support you currently receive enable you to perform the task yourself as much as possible?

Do you need support with personal care (e. g. washing yourself, dressing)?