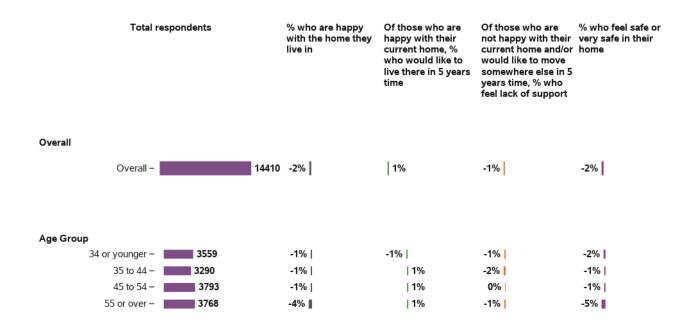

# Thinking about where you currently live in relation to your disability support needs: Are you happy with the home you live in?

#### Will you want to live here in 5 years time?