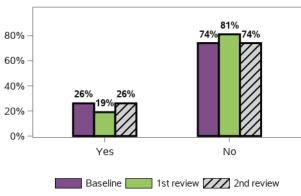

## Were you eligible to vote at the last federal election?

#### Did you vote at the last federal election?