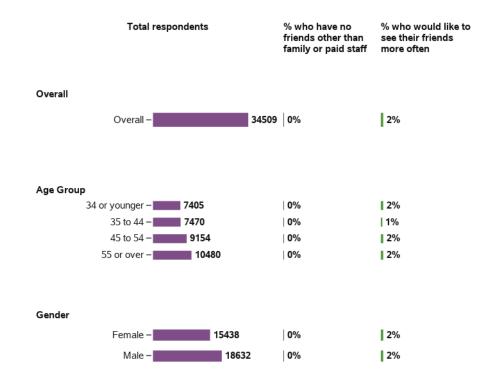

## Do you have friends other than family or paid staff?

## Are you happy with how often you see friends?