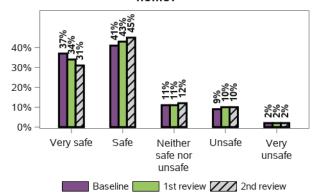

### Appendix G.3.4 - Home (continued)

What stops you from living in a home that you would choose?

How safe or unsafe do you feel in your home?