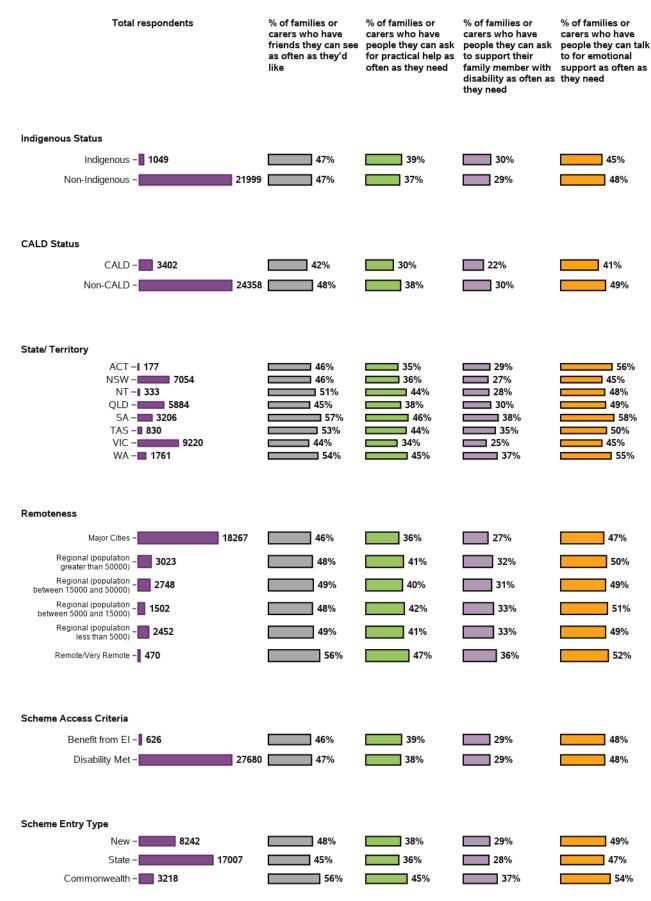

27104 responses; 1363 missing

4

28467 responses; 0 missing

I have people who I can ask to support my family member with disability as often as I

I have people who I can ask for emotional support as often as I need

28467 responses; 0 missing

0%