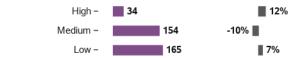

#### Baseline indicators for LF - participant characteristics

| Total respondents                                                    | % who work in<br>partnership with<br>professionals and<br>service providers to<br>meet the needs of<br>their family member<br>with disability<br>without difficulties | % whose family<br>member with<br>disability and family<br>receive help to plan<br>for the future |
|----------------------------------------------------------------------|-----------------------------------------------------------------------------------------------------------------------------------------------------------------------|--------------------------------------------------------------------------------------------------|
| Age Group<br>34 or younger – 400                                     | 74%                                                                                                                                                                   | 62%                                                                                              |
| 35 to 44 – 372<br>45 to 54 – 389                                     | 74%                                                                                                                                                                   | 62%<br>65%                                                                                       |
| 55 or over – <b>481</b>                                              | 80%                                                                                                                                                                   | 65%                                                                                              |
| Gender                                                               |                                                                                                                                                                       |                                                                                                  |
| Female – 673                                                         | 79%                                                                                                                                                                   | 67%                                                                                              |
| Male - 941                                                           | 76%                                                                                                                                                                   | 61%                                                                                              |
| Disability Type                                                      |                                                                                                                                                                       |                                                                                                  |
| ABI/Stroke - 166                                                     | 75%                                                                                                                                                                   | 63%                                                                                              |
| Autism - 🚺 115<br>Cerebral Palsy & _ 💶 264                           | 76%                                                                                                                                                                   | 58%                                                                                              |
| Cerebral Parsy & 264<br>Other Neurological - 264<br>Hearing and - 42 | 81%                                                                                                                                                                   | 64%                                                                                              |
| Intellectual Disability & 659                                        | 74%                                                                                                                                                                   | 67%                                                                                              |
| Down Syndrome Multiple Sclerosis/<br>Spinal Cord Injury - 105        | 82%                                                                                                                                                                   |                                                                                                  |
| Other Physical, Other -                                              | 72%                                                                                                                                                                   | 51%                                                                                              |
| Psychosocial -                                                       | 67%                                                                                                                                                                   | 59%                                                                                              |
| Visual Impairment – <b>39</b>                                        | 72%                                                                                                                                                                   | 72%                                                                                              |
| Level of function                                                    |                                                                                                                                                                       |                                                                                                  |
| High – 📕 170                                                         | 71%                                                                                                                                                                   | 67%                                                                                              |
| Medium - 810                                                         | 76%                                                                                                                                                                   | 61%                                                                                              |
| Low - 648                                                            | 80%                                                                                                                                                                   | 67%                                                                                              |
| CALD Status                                                          |                                                                                                                                                                       |                                                                                                  |
| CALD - 117                                                           | 66%                                                                                                                                                                   | 54%                                                                                              |
| Non-CALD - 1505                                                      | 78%                                                                                                                                                                   | 64%                                                                                              |
| State/ Territory                                                     |                                                                                                                                                                       |                                                                                                  |
| ACT- 65                                                              | 63%                                                                                                                                                                   | 44%                                                                                              |
| NSW - 605<br>QLD - 314                                               | 77%                                                                                                                                                                   | 64%<br>62%                                                                                       |
| SA - 190                                                             | <b>7</b> 8%                                                                                                                                                           | 60%                                                                                              |
| SA/NT/WA - <b>92</b><br>VIC - <b>376</b>                             | 77% 81%                                                                                                                                                               |                                                                                                  |
|                                                                      |                                                                                                                                                                       |                                                                                                  |

| Total respondents                                                             | % who work in % whose family<br>partnership with member with<br>professionals and disability and family<br>service providers to<br>meet the needs of for the future<br>their family member<br>with disability<br>without difficulties |
|-------------------------------------------------------------------------------|---------------------------------------------------------------------------------------------------------------------------------------------------------------------------------------------------------------------------------------|
| Remoteness                                                                    |                                                                                                                                                                                                                                       |
| Major Cities - 93                                                             | 9 74% 61%                                                                                                                                                                                                                             |
| Regional (population greater than 50000) - 200                                | 81% 63%                                                                                                                                                                                                                               |
| Regional (population - 246 between 15000 and 50000)                           | 83% 69%                                                                                                                                                                                                                               |
| Regional (population - 108<br>between 5000 and 15000)                         | 84% 73%                                                                                                                                                                                                                               |
| Regional (population<br>less than 5000) & - 149<br>Remote/Very Remote         | 79% 66%                                                                                                                                                                                                                               |
|                                                                               |                                                                                                                                                                                                                                       |
| Scheme Access Criteria Benefit from EI – 34                                   | 76% 65%                                                                                                                                                                                                                               |
| · · · · · · · · · · · · · · · · · · ·                                         | 1599 77% 64%                                                                                                                                                                                                                          |
|                                                                               |                                                                                                                                                                                                                                       |
| Scheme Entry Type                                                             |                                                                                                                                                                                                                                       |
| New - 436<br>State - 91                                                       | 74%         60%           3         80%         68%                                                                                                                                                                                   |
| Commonwealth – 293                                                            | 72% 55%                                                                                                                                                                                                                               |
|                                                                               |                                                                                                                                                                                                                                       |
| Plan management type                                                          |                                                                                                                                                                                                                                       |
| Dian managed/                                                                 | 063 76% 63%                                                                                                                                                                                                                           |
| Agency-managed - 341<br>Fully self-managed - 97                               | 78% 64%                                                                                                                                                                                                                               |
| Partly self-managed - 126                                                     | 79% 79% 70%                                                                                                                                                                                                                           |
|                                                                               |                                                                                                                                                                                                                                       |
| Annualised cost of plan                                                       |                                                                                                                                                                                                                                       |
| \$15,000 or less - <b>148</b>                                                 | 80% 66%                                                                                                                                                                                                                               |
| \$15-30,000 – <b>290</b><br>\$30-50,000 – <b>270</b>                          | 72% 61%<br>68% 53%                                                                                                                                                                                                                    |
| \$50-100,000 - 340                                                            | 77% 59%                                                                                                                                                                                                                               |
| Over \$100,000 – <b>594</b>                                                   | 83% 72%                                                                                                                                                                                                                               |
| Plan cost allocation                                                          |                                                                                                                                                                                                                                       |
| Capital 5-100% – 315                                                          | 77%         67%           82%         68%                                                                                                                                                                                             |
| Capacity Building 0-15% – <b>273</b><br>Capacity Building 15-30% – <b>272</b> | 82% <b>68%</b>                                                                                                                                                                                                                        |
| Capacity Building 30-60% - 299                                                | 71% 59%                                                                                                                                                                                                                               |
| Capacity Building 60-100% - 📕 168                                             | 76% 58%                                                                                                                                                                                                                               |