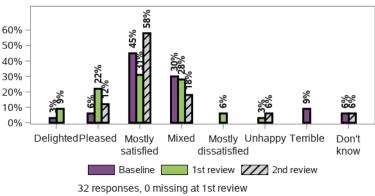

| Appendix C.6.5 - Families have succession plans                                                           |           |
|-----------------------------------------------------------------------------------------------------------|-----------|
| Longitudinal change in indicators for SF from baseline to 2nd review - participant charac                 |           |
| Appendix C.6.6 - Families enjoy health and wellbeing                                                      |           |
| Longitudinal change in indicators for SF from baseline to 2nd review - participant charac                 | teristics |
|                                                                                                           |           |
| Appendix C.6.6 - Families enjoy health and wellbeing                                                      |           |
| Longitudinal change in indicators for LF from baseline to 2nd review - participant charac                 |           |
| Appendix C.7 - Has the NDIS helped? questions                                                             |           |
| Aggregate summary at 1st review                                                                           |           |
| Appendix C.8 - Has the NDIS helped? indicators for SF and LF at 1st review - participant characteristics  |           |
| Appendix C.8.1 - All domains                                                                              |           |
| Has The NDIS Helped? indicators for SF at 1st review - participant characteristics                        |           |
| Appendix C.8.1 - All domains                                                                              | 100       |
| Has The NDIS Helped? indicators for LF at 1st review - participant characteristics                        | 100       |
| Appendix C.9 - Has the NDIS helped? questions                                                             | 103       |
| Aggregate summary at 2nd review                                                                           | 103       |
| Appendix C.10 - Has the NDIS helped? indicators for SF and LF at 2nd review - participant characteristics | 104       |
| Appendix C.10.1 - All domains                                                                             | 104       |
| Has The NDIS Helped? indicators for SF at 2nd review - participant characteristics                        | 104       |
| Appendix C.10.1 - All domains                                                                             | 108       |
| Has The NDIS Helped? indicators for LF at 2nd review - participant characteristics                        | 108       |