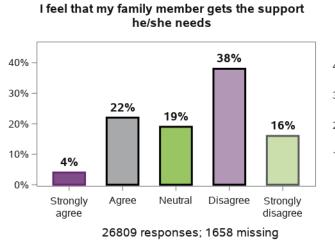

#### I feel in control in selecting services and supports that meet the needs of my family member with disability and my family

The services my family member with disability and my family receive meet our needs