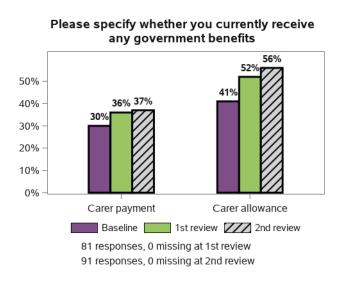

| 5%                                                         | 18%                                                                                                                                           | 5%  |
| 80% and over – <b>131</b> | 4%                                                                                                                                              | 0%                                                         | 21%                                                                                                                                           | 5%  |

# Appendix C.5 - Longitudinal indicators for SF and LF from baseline to 2nd review - aggregate



### Appendix C.5.1 - Government benefits

## Appendix C.5.2 - Rights and advocacy

I am able to identify the needs of my family member with disability and my family and know how to access available services and supports to meet those needs



#### I am able to advocate (stand up) for my family member: I am able to speak up if we have issues or problems with accessing supports



91 responses, 0 missing at 2nd review

# I understand my rights and the rights of my family member with disability



### Appendix C.5.3 - Families feel supported







I have people who I can ask for emotional support as often as I need



81 responses, 0 missing at 1st review 91 responses, 0 missing at 2nd review

I have people who I can ask to support my family member with disability as often as I need