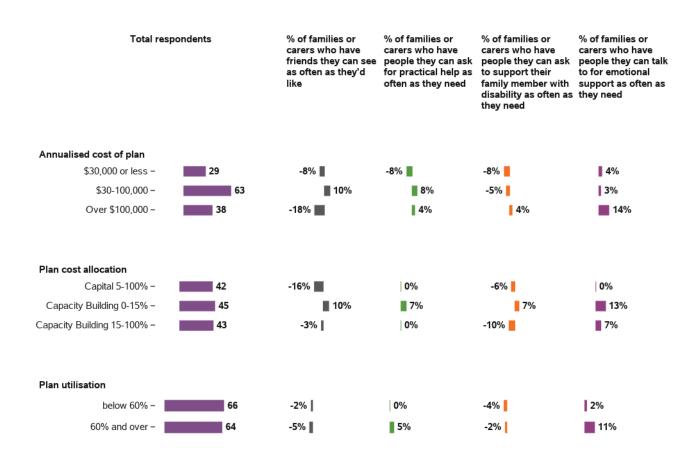

#### I have as much contact with other families of people with disability as I would like

1641 responses; 1 missing

No

Yes

60% -40% -20% -0% -Yes Not very much Not at all

I feel that the services my family member with

28467 responses; 0 missing

I work in partnership with professionals and service providers to meet the needs of my family member with disability

In general, my health is