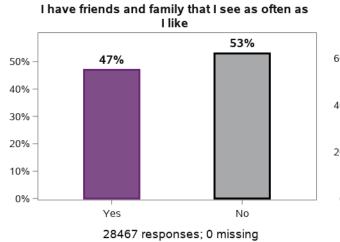

#### I have as much contact with other families of people with disability as I would like

1641 responses; 1 missing

No

Yes

60% -40% -20% -0% -Yes Not very much Not at all

I feel that the services my family member with