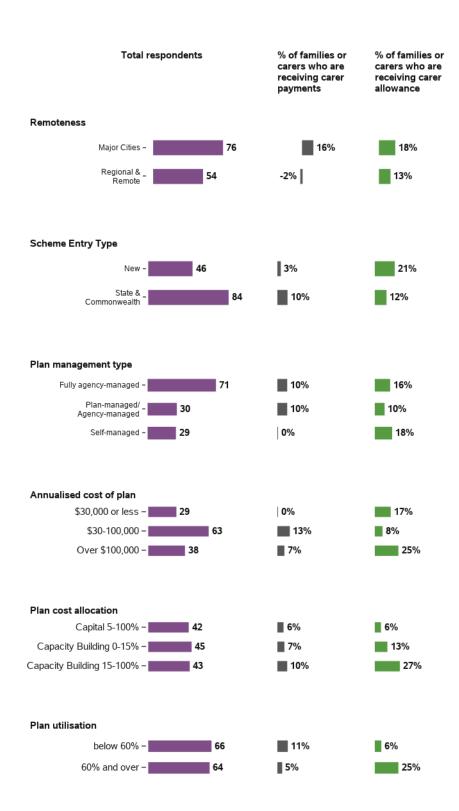

#### Appendix C.2.2 - Rights and advocacy

| Total respondents                                                                                                            | % of families or<br>carers who are able<br>to identify the needs<br>of their family and<br>family member with<br>disability and know<br>how to access<br>available services<br>and supports to<br>meet these needs | % of families or<br>carers who are able<br>to advocate (stand<br>up) for their family<br>member with<br>disability |
|------------------------------------------------------------------------------------------------------------------------------|--------------------------------------------------------------------------------------------------------------------------------------------------------------------------------------------------------------------|--------------------------------------------------------------------------------------------------------------------|
| State/ Territory<br>ACT - 1 177<br>NSW - 7054<br>NT - 333<br>QLD - 5884<br>SA - 3206<br>TAS - 830<br>VIC - 9220<br>WA - 1761 | 43%<br>42%<br>33%<br>53%<br>57%<br>42%<br>42%<br>42%<br>61%                                                                                                                                                        | 66%<br>64%<br>46%<br>75%<br>75%<br>66%<br>63%<br>74%                                                               |
| Remoteness                                                                                                                   |                                                                                                                                                                                                                    |                                                                                                                    |
| Major Cities - 18267                                                                                                         | 45%                                                                                                                                                                                                                | 65%                                                                                                                |
| Regional (population – <b>3023</b><br>greater than 50000)                                                                    | 50%                                                                                                                                                                                                                | 71%                                                                                                                |
| Regional (population<br>between 15000 and 50000) - 2748                                                                      | 51%                                                                                                                                                                                                                | 74%                                                                                                                |
| Regional (population<br>between 5000 and 15000)                                                                              | 51%                                                                                                                                                                                                                | 75%                                                                                                                |
| Regional (population 2452                                                                                                    | 52%                                                                                                                                                                                                                | 76%                                                                                                                |
| Remote/Very Remote - 470                                                                                                     | 46%                                                                                                                                                                                                                | 60%                                                                                                                |
| Scheme Access Criteria                                                                                                       |                                                                                                                                                                                                                    |                                                                                                                    |
| Benefit from EI – 626                                                                                                        | 42%                                                                                                                                                                                                                | 69%                                                                                                                |
| Disability Met - 27680                                                                                                       | 47%                                                                                                                                                                                                                | 68%                                                                                                                |
| Scheme Entry Type                                                                                                            |                                                                                                                                                                                                                    |                                                                                                                    |
| New – 8242                                                                                                                   | 43%                                                                                                                                                                                                                | 66%                                                                                                                |
| State – 17007<br>Commonwealth – 3218                                                                                         | 49%                                                                                                                                                                                                                | 69%                                                                                                                |
| Commonwealth - 3210                                                                                                          | ¥/ 70                                                                                                                                                                                                              | 60%                                                                                                                |
| Plan management type                                                                                                         |                                                                                                                                                                                                                    |                                                                                                                    |
| Fully agency-managed - 14030                                                                                                 | 47%                                                                                                                                                                                                                | 67%                                                                                                                |
| Plan-managed/<br>Agency-managed                                                                                              | 42%                                                                                                                                                                                                                | 64%                                                                                                                |
| Fully self-managed - 2097                                                                                                    | 61%                                                                                                                                                                                                                | 83%                                                                                                                |
| Partiy self-managed - 2641                                                                                                   | 54%                                                                                                                                                                                                                | 76%                                                                                                                |