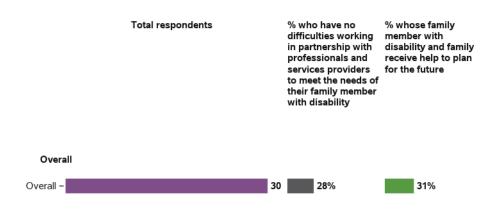

#### Baseline indicators for LF - participant characteristics

| Total respondents                                                    | % who work in<br>partnership with<br>professionals and<br>service providers to<br>meet the needs of<br>their family member<br>with disability<br>without difficulties | % whose family<br>member with<br>disability and family<br>receive help to plan<br>for the future |
|----------------------------------------------------------------------|-----------------------------------------------------------------------------------------------------------------------------------------------------------------------|--------------------------------------------------------------------------------------------------|
| Age Group<br>34 or younger – 400                                     | 74%                                                                                                                                                                   | 62%                                                                                              |
| 35 to 44 – 372<br>45 to 54 – 389                                     | 74%                                                                                                                                                                   | 62%<br>65%                                                                                       |
| 55 or over – <b>481</b>                                              | 80%                                                                                                                                                                   | 65%                                                                                              |
| Gender                                                               |                                                                                                                                                                       |                                                                                                  |
| Female – 673                                                         | 79%                                                                                                                                                                   | 67%                                                                                              |
| Male - 941                                                           | 76%                                                                                                                                                                   | 61%                                                                                              |
| Disability Type                                                      |                                                                                                                                                                       |                                                                                                  |
| ABI/Stroke - 166                                                     | 75%                                                                                                                                                                   | 63%                                                                                              |
| Autism - 🚺 115<br>Cerebral Palsy & _ 💶 264                           | 76%                                                                                                                                                                   | 58%                                                                                              |
| Cerebral Parsy & 264<br>Other Neurological - 264<br>Hearing and - 42 | 81%                                                                                                                                                                   | 64%                                                                                              |
| Intellectual Disability & 659                                        | 74%                                                                                                                                                                   | 67%                                                                                              |
| Down Syndrome Multiple Sclerosis/<br>Spinal Cord Injury - 105        | 82%                                                                                                                                                                   |                                                                                                  |
| Other Physical, Other -                                              | 72%                                                                                                                                                                   | 51%                                                                                              |
| Psychosocial -                                                       | 67%                                                                                                                                                                   | 59%                                                                                              |
| Visual Impairment – <b>39</b>                                        | 72%                                                                                                                                                                   | 72%                                                                                              |
| Level of function                                                    |                                                                                                                                                                       |                                                                                                  |
| High – 📕 170                                                         | 71%                                                                                                                                                                   | 67%                                                                                              |
| Medium - 810                                                         | 76%                                                                                                                                                                   | 61%                                                                                              |
| Low - 648                                                            | 80%                                                                                                                                                                   | 67%                                                                                              |
| CALD Status                                                          |                                                                                                                                                                       |                                                                                                  |
| CALD - 117                                                           | 66%                                                                                                                                                                   | 54%                                                                                              |
| Non-CALD - 1505                                                      | 78%                                                                                                                                                                   | 64%                                                                                              |
| State/ Territory                                                     |                                                                                                                                                                       |                                                                                                  |
| ACT- 65                                                              | 63%                                                                                                                                                                   | 44%                                                                                              |
| NSW - 605<br>QLD - 314                                               | 77%                                                                                                                                                                   | 64%<br>62%                                                                                       |
| SA - 190                                                             | <b>7</b> 8%                                                                                                                                                           | 60%                                                                                              |
| SA/NT/WA - <b>92</b><br>VIC - <b>376</b>                             | 77% 81%                                                                                                                                                               |                                                                                                  |
|                                                                      |                                                                                                                                                                       |                                                                                                  |