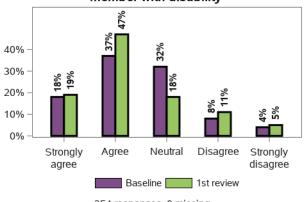

## I understand my rights and the rights of my family member with disability

I am able to advocate (stand up) for my family member: I am able to speak up if we have issues or problems with accessing supports