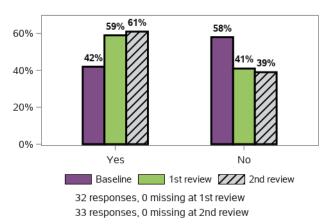

#### I have as much contact with other families of people with disability as I would like

1641 responses; 1 missing

No

Yes

60% -40% -20% -0% -Yes Not very much Not at all

I feel that the services my family member with