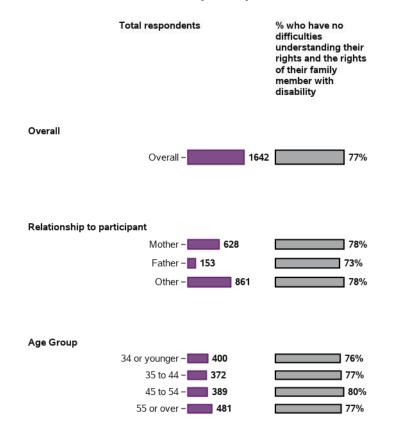

#### Baseline indicators for LF - participant characteristics

#### Baseline indicators for LF - participant characteristics (continued)

| Total respondents                                                | % who have no<br>difficulties<br>understanding their<br>rights and the rights<br>of their family<br>member with<br>disability |
|------------------------------------------------------------------|-------------------------------------------------------------------------------------------------------------------------------|
| Remoteness                                                       |                                                                                                                               |
| Major Cities - 939                                               | 77%                                                                                                                           |
| Decienal (new lation                                             |                                                                                                                               |
| greater than 50000) - 200                                        | 74%                                                                                                                           |
| Regional (population - 246<br>between 15000 and 50000)           | 81%                                                                                                                           |
| Regional (population - 108<br>between 5000 and 15000)            | 81%                                                                                                                           |
| Regional (population<br>less than 5000) & -                      | 77%                                                                                                                           |
| Remote/Very Remote                                               |                                                                                                                               |
|                                                                  |                                                                                                                               |
| Scheme Access Criteria                                           |                                                                                                                               |
| Benefit from EI – <b>34</b>                                      | 79%                                                                                                                           |
| Disability Met - 1599                                            | 77%                                                                                                                           |
|                                                                  |                                                                                                                               |
|                                                                  |                                                                                                                               |
| Scheme Entry Type                                                |                                                                                                                               |
| New - 436                                                        | 79%                                                                                                                           |
| State - 913                                                      | 76%                                                                                                                           |
| Commonwealth - 293                                               | 79%                                                                                                                           |
|                                                                  |                                                                                                                               |
|                                                                  |                                                                                                                               |
| Plan management type                                             |                                                                                                                               |
| Fully agency-managed - 1063                                      | 77%                                                                                                                           |
| Plan-managed/ - 341<br>Agency-managed -                          | 73%                                                                                                                           |
| Fully self-managed - 97                                          | 80%                                                                                                                           |
| Partly self-managed - <b>126</b>                                 | 86%                                                                                                                           |
|                                                                  |                                                                                                                               |
|                                                                  |                                                                                                                               |
| Annualised cost of plan<br>\$15,000 or less - <b>148</b>         | 86%                                                                                                                           |
| \$15-30,000 - 290                                                | 77%                                                                                                                           |
| \$30-50,000 <b>- 270</b>                                         | 74%                                                                                                                           |
| \$50-100,000 - 340<br>Over \$100,000 - 594                       | 78%                                                                                                                           |
| 344 \$100,000 - <b>354</b>                                       | 7070                                                                                                                          |
|                                                                  |                                                                                                                               |
| Plan cost allocation                                             |                                                                                                                               |
| Capital 5-100% - 315                                             | 80%                                                                                                                           |
| Capacity Building 0-15% – 573<br>Capacity Building 15-30% – 272  | 75%<br>76%                                                                                                                    |
| Capacity Building 13-30% - 272<br>Capacity Building 30-60% - 299 | 76%                                                                                                                           |
| Capacity Building 60-100% - 168                                  | 83%                                                                                                                           |