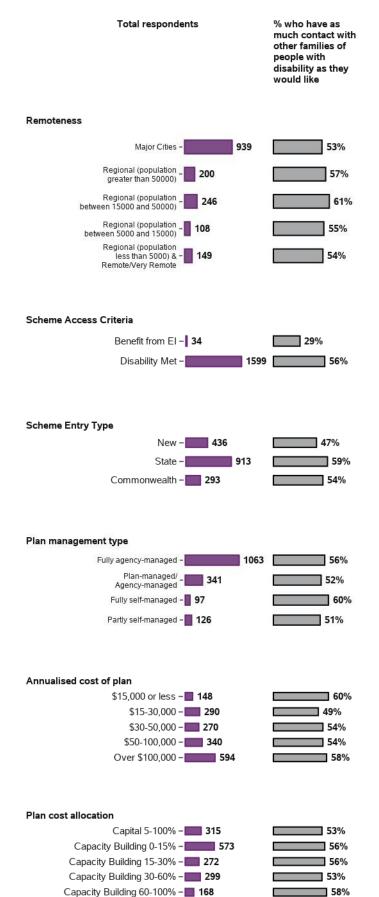

| Total respondents                                                             | % who work in % whose family<br>partnership with member with<br>professionals and disability and family<br>service providers to<br>meet the needs of for the future<br>their family member<br>with disability<br>without difficulties |
|-------------------------------------------------------------------------------|---------------------------------------------------------------------------------------------------------------------------------------------------------------------------------------------------------------------------------------|
| Remoteness                                                                    |                                                                                                                                                                                                                                       |
| Major Cities - 93                                                             | 9 74% 61%                                                                                                                                                                                                                             |
| Regional (population greater than 50000) - 200                                | 81% 63%                                                                                                                                                                                                                               |
| Regional (population - 246 between 15000 and 50000)                           | 83% 69%                                                                                                                                                                                                                               |
| Regional (population - 108<br>between 5000 and 15000)                         | 84% 73%                                                                                                                                                                                                                               |
| Regional (population<br>less than 5000) & - 149<br>Remote/Very Remote         | 79% 66%                                                                                                                                                                                                                               |
|                                                                               |                                                                                                                                                                                                                                       |
| Scheme Access Criteria Benefit from EI – 34                                   | 76% 65%                                                                                                                                                                                                                               |
| · · · · · · · · · · · · · · · · · · ·                                         | 1599 77% 64%                                                                                                                                                                                                                          |
|                                                                               |                                                                                                                                                                                                                                       |
| Scheme Entry Type                                                             |                                                                                                                                                                                                                                       |
| New - 436<br>State - 91                                                       | 74%         60%           3         80%         68%                                                                                                                                                                                   |
| Commonwealth – 293                                                            | 72% 55%                                                                                                                                                                                                                               |
|                                                                               |                                                                                                                                                                                                                                       |
| Plan management type                                                          |                                                                                                                                                                                                                                       |
| Dian managed/                                                                 | 063 76% 63%                                                                                                                                                                                                                           |
| Agency-managed - 341<br>Fully self-managed - 97                               | 78% 64%                                                                                                                                                                                                                               |
| Partly self-managed - 126                                                     | 79% 79% 70%                                                                                                                                                                                                                           |
|                                                                               |                                                                                                                                                                                                                                       |
| Annualised cost of plan                                                       |                                                                                                                                                                                                                                       |
| \$15,000 or less - <b>148</b>                                                 | 80% 66%                                                                                                                                                                                                                               |
| \$15-30,000 – <b>290</b><br>\$30-50,000 – <b>270</b>                          | 72% 61%<br>68% 53%                                                                                                                                                                                                                    |
| \$50-100,000 - 340                                                            | 77% 59%                                                                                                                                                                                                                               |
| Over \$100,000 – <b>594</b>                                                   | 83% 72%                                                                                                                                                                                                                               |
| Plan cost allocation                                                          |                                                                                                                                                                                                                                       |
| Capital 5-100% – 315                                                          | 77%         67%           82%         68%                                                                                                                                                                                             |
| Capacity Building 0-15% – <b>273</b><br>Capacity Building 15-30% – <b>272</b> | 82% <b>68%</b>                                                                                                                                                                                                                        |
| Capacity Building 30-60% - 299                                                | 71% 59%                                                                                                                                                                                                                               |
| Capacity Building 60-100% - 📕 168                                             | 76% 58%                                                                                                                                                                                                                               |