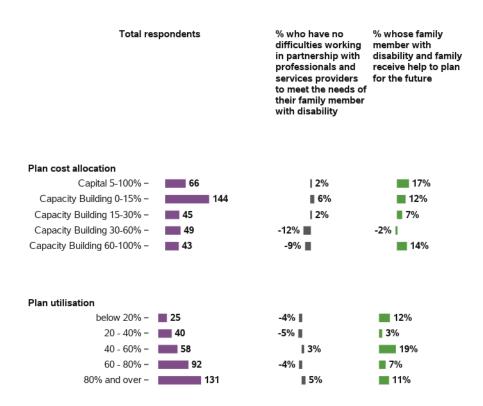

#### Baseline indicators for LF - participant characteristics (continued)

| Total respondents                                                | % who have no<br>difficulties<br>understanding their<br>rights and the rights<br>of their family<br>member with<br>disability |
|------------------------------------------------------------------|-------------------------------------------------------------------------------------------------------------------------------|
| Remoteness                                                       |                                                                                                                               |
| Major Cities - 939                                               | 77%                                                                                                                           |
| Decienal (new lation                                             |                                                                                                                               |
| greater than 50000) - 200                                        | 74%                                                                                                                           |
| Regional (population - 246<br>between 15000 and 50000)           | 81%                                                                                                                           |
| Regional (population - 108<br>between 5000 and 15000)            | 81%                                                                                                                           |
| Regional (population<br>less than 5000) & -                      | 77%                                                                                                                           |
| Remote/Very Remote                                               |                                                                                                                               |
|                                                                  |                                                                                                                               |
| Scheme Access Criteria                                           |                                                                                                                               |
| Benefit from EI – <b>34</b>                                      | 79%                                                                                                                           |
| Disability Met - 1599                                            | 77%                                                                                                                           |
|                                                                  |                                                                                                                               |
|                                                                  |                                                                                                                               |
| Scheme Entry Type                                                |                                                                                                                               |
| New - 436                                                        | 79%                                                                                                                           |
| State - 913                                                      | 76%                                                                                                                           |
| Commonwealth - 293                                               | 79%                                                                                                                           |
|                                                                  |                                                                                                                               |
|                                                                  |                                                                                                                               |
| Plan management type                                             |                                                                                                                               |
| Fully agency-managed - 1063                                      | 77%                                                                                                                           |
| Plan-managed/ - 341<br>Agency-managed -                          | 73%                                                                                                                           |
| Fully self-managed - 97                                          | 80%                                                                                                                           |
| Partly self-managed - <b>126</b>                                 | 86%                                                                                                                           |
|                                                                  |                                                                                                                               |
|                                                                  |                                                                                                                               |
| Annualised cost of plan<br>\$15,000 or less - <b>148</b>         | 86%                                                                                                                           |
| \$15-30,000 - 290                                                | 77%                                                                                                                           |
| \$30-50,000 <b>- 270</b>                                         | 74%                                                                                                                           |
| \$50-100,000 - 340<br>Over \$100,000 - 594                       | 78%                                                                                                                           |
| 344 \$100,000 - <b>354</b>                                       | 7070                                                                                                                          |
|                                                                  |                                                                                                                               |
| Plan cost allocation                                             |                                                                                                                               |
| Capital 5-100% - 315                                             | 80%                                                                                                                           |
| Capacity Building 0-15% – 573<br>Capacity Building 15-30% – 272  | 75%<br>76%                                                                                                                    |
| Capacity Building 13-30% - 272<br>Capacity Building 30-60% - 299 | 76%                                                                                                                           |
| Capacity Building 60-100% - 168                                  | 83%                                                                                                                           |