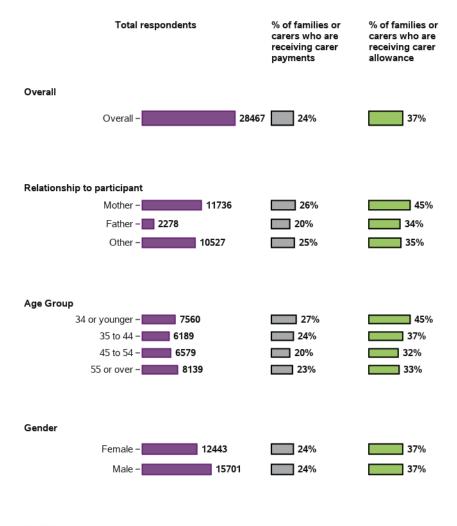

#### Appendix C.1.1 - Government benefits

27104 responses; 1363 missing

4

28467 responses; 0 missing

I have people who I can ask to support my family member with disability as often as I

I have people who I can ask for emotional support as often as I need