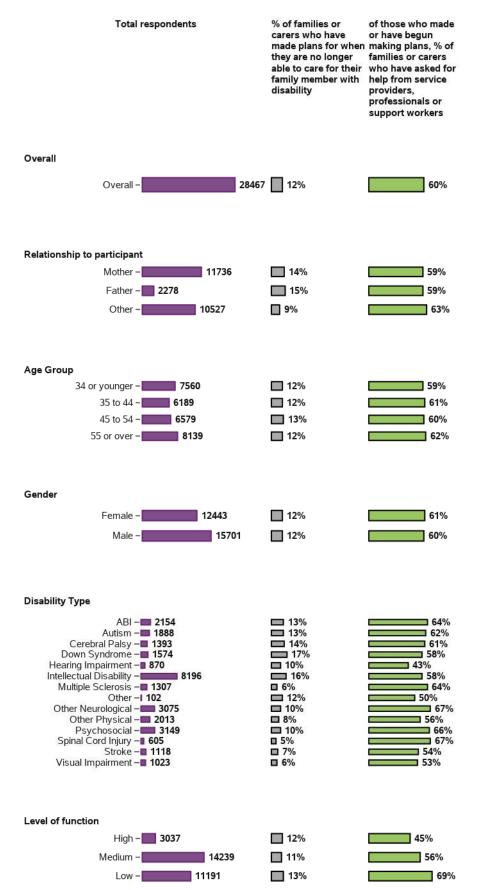

#### Appendix C.2.5 - Families have succession plans

#### Baseline indicators for SF - participant characteristics (continued)

| Total respondents                                                                                                                                                                                      | % of families or<br>carers who have<br>made plans for when<br>they are no longer<br>able to care for their<br>family member with<br>disability | families or carers              |
|--------------------------------------------------------------------------------------------------------------------------------------------------------------------------------------------------------|------------------------------------------------------------------------------------------------------------------------------------------------|---------------------------------|
| Plan management type                                                                                                                                                                                   |                                                                                                                                                |                                 |
| Fully agency-managed - 14030                                                                                                                                                                           | <b>14</b> %                                                                                                                                    | 59%                             |
| Plan-managed/<br>Agency-managed                                                                                                                                                                        | 11%                                                                                                                                            | 65%                             |
| Fully self-managed - 2097                                                                                                                                                                              | <b>10%</b>                                                                                                                                     | 50%                             |
| Partly self-managed - 2641                                                                                                                                                                             | 10%                                                                                                                                            | 62%                             |
| Annualised cost of plan<br>\$15,000 or less - 2657<br>\$15-30,000 - 4382<br>\$30-50,000 - 5672<br>\$50-100,000 - 7809<br>Over \$100,000 - 7947                                                         | <ul> <li>11%</li> <li>11%</li> <li>11%</li> <li>10%</li> <li>17%</li> </ul>                                                                    | 50%<br>47%<br>52%<br>57%<br>75% |
| Plan cost allocation         Capital 5-100% -         4875         Capacity Building 0-15% -         Capacity Building 15-30% -         Capacity Building 30-60% -         Capacity Building 60-100% - | <ul> <li>12%</li> <li>14%</li> <li>9%</li> <li>11%</li> <li>14%</li> </ul>                                                                     | 65%<br>66%<br>58%<br>52%<br>41% |