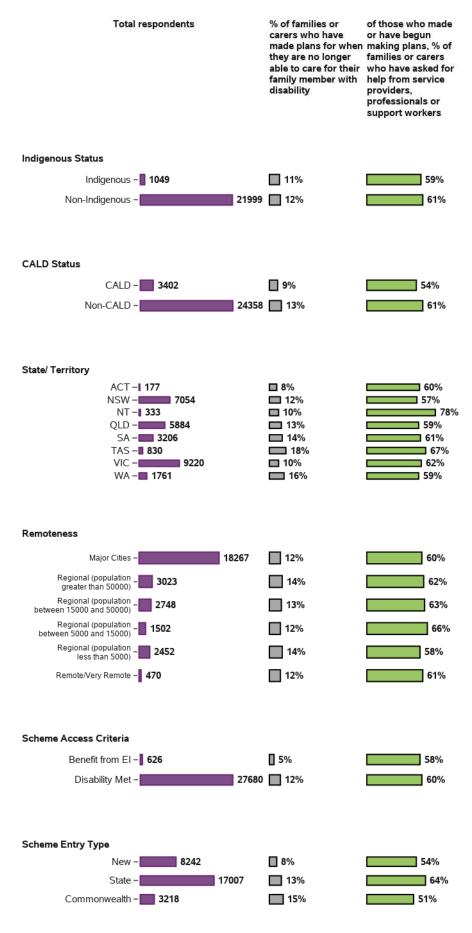

#### Appendix C.2.5 - Families have succession plans

#### Baseline indicators for SF - participant characteristics (continued)

| Total respondents                                                                                                                                                                                      | % of families or<br>carers who have<br>made plans for when<br>they are no longer<br>able to care for their<br>family member with<br>disability | families or carers              |
|--------------------------------------------------------------------------------------------------------------------------------------------------------------------------------------------------------|------------------------------------------------------------------------------------------------------------------------------------------------|---------------------------------|
| Plan management type                                                                                                                                                                                   |                                                                                                                                                |                                 |
| Fully agency-managed - 14030                                                                                                                                                                           | <b>14</b> %                                                                                                                                    | 59%                             |
| Plan-managed/<br>Agency-managed                                                                                                                                                                        | 11%                                                                                                                                            | 65%                             |
| Fully self-managed - 2097                                                                                                                                                                              | <b>10%</b>                                                                                                                                     | 50%                             |
| Partly self-managed - 2641                                                                                                                                                                             | 10%                                                                                                                                            | 62%                             |
| Annualised cost of plan<br>\$15,000 or less - 2657<br>\$15-30,000 - 4382<br>\$30-50,000 - 5672<br>\$50-100,000 - 7809<br>Over \$100,000 - 7947                                                         | <ul> <li>11%</li> <li>11%</li> <li>11%</li> <li>10%</li> <li>17%</li> </ul>                                                                    | 50%<br>47%<br>52%<br>57%<br>75% |
| Plan cost allocation         Capital 5-100% -         4875         Capacity Building 0-15% -         Capacity Building 15-30% -         Capacity Building 30-60% -         Capacity Building 60-100% - | <ul> <li>12%</li> <li>14%</li> <li>9%</li> <li>11%</li> <li>14%</li> </ul>                                                                     | 65%<br>66%<br>58%<br>52%<br>41% |