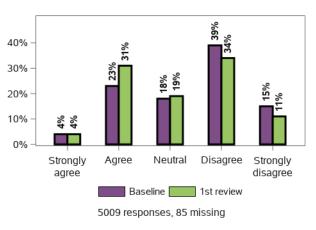

#### I feel that having a family member with a disability has made it more difficult for me to meet the everyday costs of living

1641 responses; 1 missing