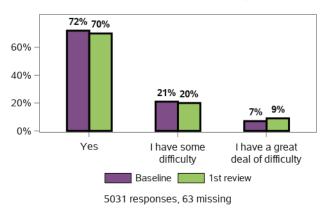

## I understand my rights and the rights of my family member with disability

I am able to advocate (stand up) for my family member: I am able to speak up if we have issues or problems with accessing supports

27104 responses; 1363 missing

4

28467 responses; 0 missing

I have people who I can ask to support my family member with disability as often as I

I have people who I can ask for emotional support as often as I need