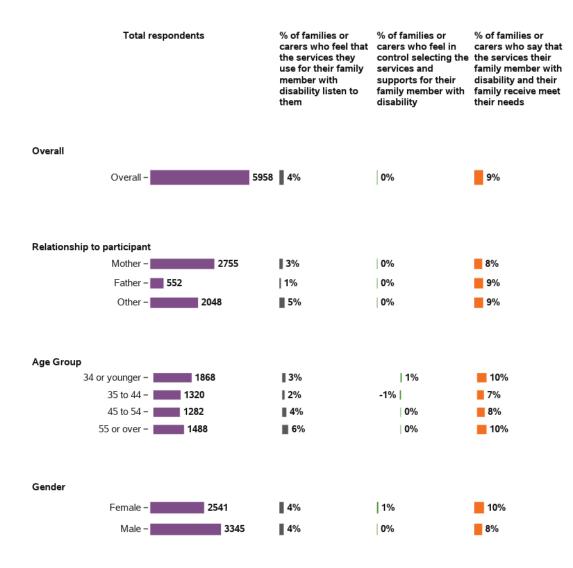

#### Appendix C.2.3 - Families feel supported

disability and my family use listen to me

26337 responses; 2130 missing

#### I feel in control in selecting services and supports that meet the needs of my family member with disability and my family

The services my family member with disability and my family receive meet our needs

28467 responses; 0 missing

I work in partnership with professionals and service providers to meet the needs of my family member with disability

In general, my health is