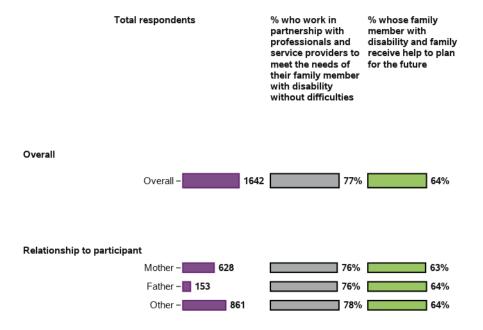

28467 responses; 0 missing

I work in partnership with professionals and service providers to meet the needs of my family member with disability

In general, my health is

#### Baseline indicators for LF - participant characteristics

| Total respondents                                                    | % who work in<br>partnership with<br>professionals and<br>service providers to<br>meet the needs of<br>their family member<br>with disability<br>without difficulties | % whose family<br>member with<br>disability and family<br>receive help to plan<br>for the future |
|----------------------------------------------------------------------|-----------------------------------------------------------------------------------------------------------------------------------------------------------------------|--------------------------------------------------------------------------------------------------|
| Age Group<br>34 or younger – 400                                     | 74%                                                                                                                                                                   | 62%                                                                                              |
| 35 to 44 – 372<br>45 to 54 – 389                                     | 74%                                                                                                                                                                   | 62%<br>65%                                                                                       |
| 55 or over – <b>481</b>                                              | 80%                                                                                                                                                                   | 65%                                                                                              |
| Gender                                                               |                                                                                                                                                                       |                                                                                                  |
| Female – 673                                                         | 79%                                                                                                                                                                   | 67%                                                                                              |
| Male - 941                                                           | 76%                                                                                                                                                                   | 61%                                                                                              |
| Disability Type                                                      |                                                                                                                                                                       |                                                                                                  |
| ABI/Stroke - 166                                                     | 75%                                                                                                                                                                   | 63%                                                                                              |
| Autism - 🚺 115<br>Cerebral Palsy & _ 💶 264                           | 76%                                                                                                                                                                   | 58%                                                                                              |
| Cerebral Parsy & 264<br>Other Neurological - 264<br>Hearing and - 42 | 81%                                                                                                                                                                   | 64%                                                                                              |
| Intellectual Disability & 659                                        | 74%                                                                                                                                                                   | 67%                                                                                              |
| Down Syndrome Multiple Sclerosis/<br>Spinal Cord Injury - 105        | 82%                                                                                                                                                                   |                                                                                                  |
| Other Physical, Other -                                              | 72%                                                                                                                                                                   | 51%                                                                                              |
| Psychosocial -                                                       | 67%                                                                                                                                                                   | 59%                                                                                              |
| Visual Impairment – <b>39</b>                                        | 72%                                                                                                                                                                   | 72%                                                                                              |
| Level of function                                                    |                                                                                                                                                                       |                                                                                                  |
| High – 📕 170                                                         | 71%                                                                                                                                                                   | 67%                                                                                              |
| Medium - 810                                                         | 76%                                                                                                                                                                   | 61%                                                                                              |
| Low - 648                                                            | 80%                                                                                                                                                                   | 67%                                                                                              |
| CALD Status                                                          |                                                                                                                                                                       |                                                                                                  |
| CALD - 117                                                           | 66%                                                                                                                                                                   | 54%                                                                                              |
| Non-CALD - 1505                                                      | 78%                                                                                                                                                                   | 64%                                                                                              |
| State/ Territory                                                     |                                                                                                                                                                       |                                                                                                  |
| ACT- 65                                                              | 63%                                                                                                                                                                   | 44%                                                                                              |
| NSW - 605<br>QLD - 314                                               | 77%                                                                                                                                                                   | 64%<br>62%                                                                                       |
| SA - 190                                                             | <b>7</b> 8%                                                                                                                                                           | 60%                                                                                              |
| SA/NT/WA - <b>92</b><br>VIC - <b>376</b>                             | 77% 81%                                                                                                                                                               |                                                                                                  |
|                                                                      |                                                                                                                                                                       |                                                                                                  |