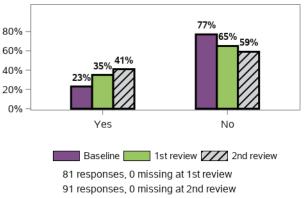

#### I feel that having a family member with a disability has made it more difficult for me to meet the everyday costs of living

1641 responses; 1 missing

## I feel more confident about the future of my family member with disability under the NDIS

1641 responses; 1 missing