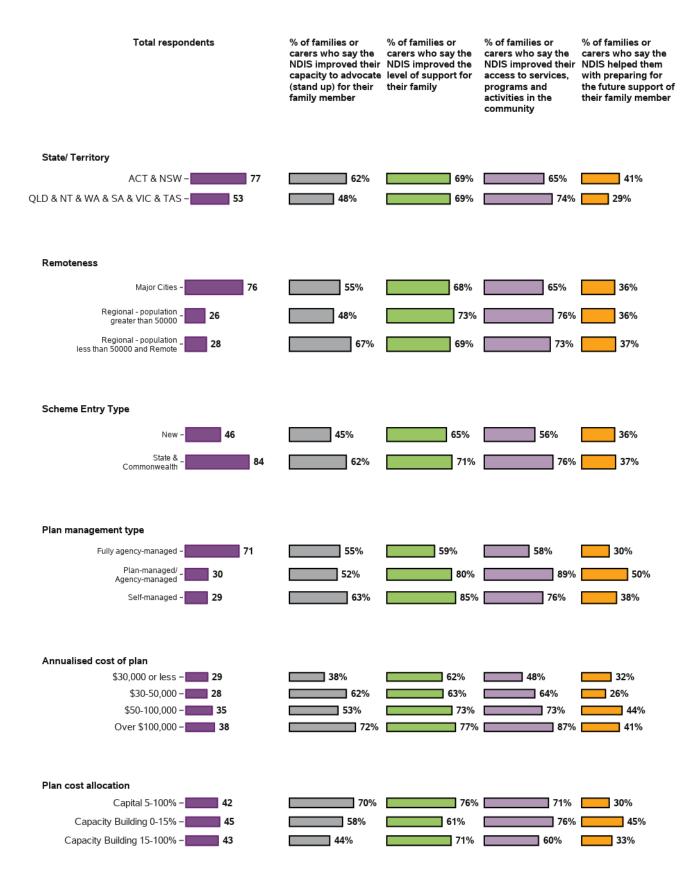

| Appendix C.6.5 - Families have succession plans                                                           |           |
|-----------------------------------------------------------------------------------------------------------|-----------|
| Longitudinal change in indicators for SF from baseline to 2nd review - participant charac                 |           |
| Appendix C.6.6 - Families enjoy health and wellbeing                                                      |           |
| Longitudinal change in indicators for SF from baseline to 2nd review - participant charac                 | teristics |
|                                                                                                           |           |
| Appendix C.6.6 - Families enjoy health and wellbeing                                                      |           |
| Longitudinal change in indicators for LF from baseline to 2nd review - participant charac                 |           |
| Appendix C.7 - Has the NDIS helped? questions                                                             |           |
| Aggregate summary at 1st review                                                                           |           |
| Appendix C.8 - Has the NDIS helped? indicators for SF and LF at 1st review - participant characteristics  |           |
| Appendix C.8.1 - All domains                                                                              |           |
| Has The NDIS Helped? indicators for SF at 1st review - participant characteristics                        |           |
| Appendix C.8.1 - All domains                                                                              | 100       |
| Has The NDIS Helped? indicators for LF at 1st review - participant characteristics                        | 100       |
| Appendix C.9 - Has the NDIS helped? questions                                                             | 103       |
| Aggregate summary at 2nd review                                                                           | 103       |
| Appendix C.10 - Has the NDIS helped? indicators for SF and LF at 2nd review - participant characteristics | 104       |
| Appendix C.10.1 - All domains                                                                             | 104       |
| Has The NDIS Helped? indicators for SF at 2nd review - participant characteristics                        | 104       |
| Appendix C.10.1 - All domains                                                                             | 108       |
| Has The NDIS Helped? indicators for LF at 2nd review - participant characteristics                        | 108       |