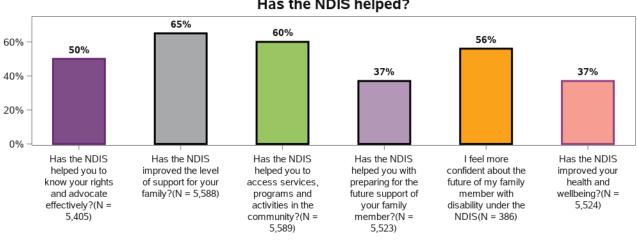

## I feel more confident about the future of my family member with disability under the NDIS

1641 responses; 1 missing