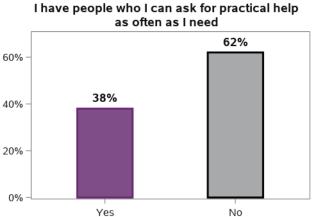

27104 responses; 1363 missing

4

28467 responses; 0 missing

I have people who I can ask to support my family member with disability as often as I

I have people who I can ask for emotional support as often as I need