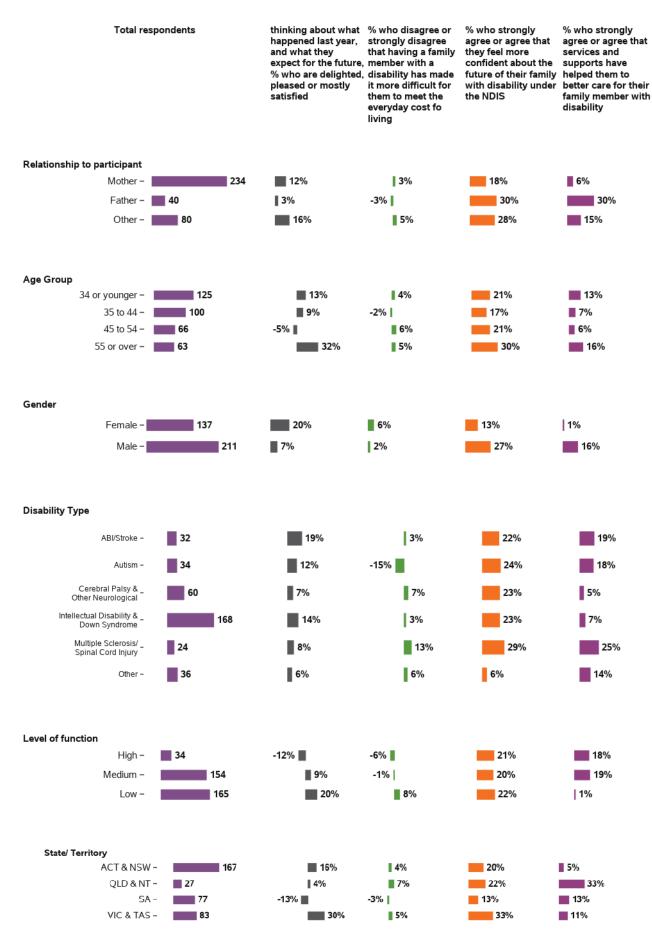

#### Thinking about what happened last year and what I expect for the future, I feel

#### I feel that having a family member with a disability has made it more difficult for me to meet the everyday costs of living

1641 responses; 1 missing

## I feel more confident about the future of my family member with disability under the NDIS

1641 responses; 1 missing