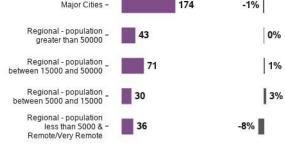

#### Baseline indicators for LF - participant characteristics

| Total respondents                                                    | % who work in<br>partnership with<br>professionals and<br>service providers to<br>meet the needs of<br>their family member<br>with disability<br>without difficulties | % whose family<br>member with<br>disability and family<br>receive help to plan<br>for the future |
|----------------------------------------------------------------------|-----------------------------------------------------------------------------------------------------------------------------------------------------------------------|--------------------------------------------------------------------------------------------------|
| Age Group<br>34 or younger – 400                                     | 74%                                                                                                                                                                   | 62%                                                                                              |
| 35 to 44 – 372<br>45 to 54 – 389                                     | 74%                                                                                                                                                                   | 62%<br>65%                                                                                       |
| 55 or over – <b>481</b>                                              | 80%                                                                                                                                                                   | 65%                                                                                              |
| Gender                                                               |                                                                                                                                                                       |                                                                                                  |
| Female – 673                                                         | 79%                                                                                                                                                                   | 67%                                                                                              |
| Male - 941                                                           | 76%                                                                                                                                                                   | 61%                                                                                              |
| Disability Type                                                      |                                                                                                                                                                       |                                                                                                  |
| ABI/Stroke - 166                                                     | 75%                                                                                                                                                                   | 63%                                                                                              |
| Autism - 🚺 115<br>Cerebral Palsy & _ 💶 264                           | 76%                                                                                                                                                                   | 58%                                                                                              |
| Cerebral Parsy & 264<br>Other Neurological - 264<br>Hearing and - 42 | 81%                                                                                                                                                                   | 64%                                                                                              |
| Intellectual Disability & 659                                        | 74%                                                                                                                                                                   | 67%                                                                                              |
| Down Syndrome Multiple Sclerosis/<br>Spinal Cord Injury - 105        | 82%                                                                                                                                                                   |                                                                                                  |
| Other Physical, Other -                                              | 72%                                                                                                                                                                   | 51%                                                                                              |
| Psychosocial -                                                       | 67%                                                                                                                                                                   | 59%                                                                                              |
| Visual Impairment – <b>39</b>                                        | 72%                                                                                                                                                                   | 72%                                                                                              |
| Level of function                                                    |                                                                                                                                                                       |                                                                                                  |
| High – 📕 170                                                         | 71%                                                                                                                                                                   | 67%                                                                                              |
| Medium - 810                                                         | 76%                                                                                                                                                                   | 61%                                                                                              |
| Low - 648                                                            | 80%                                                                                                                                                                   | 67%                                                                                              |
| CALD Status                                                          |                                                                                                                                                                       |                                                                                                  |
| CALD - 117                                                           | 66%                                                                                                                                                                   | 54%                                                                                              |
| Non-CALD - 1505                                                      | 78%                                                                                                                                                                   | 64%                                                                                              |
| State/ Territory                                                     |                                                                                                                                                                       |                                                                                                  |
| ACT- 65                                                              | 63%                                                                                                                                                                   | 44%                                                                                              |
| NSW - 605<br>QLD - 314                                               | 77%                                                                                                                                                                   | 64%<br>62%                                                                                       |
| SA - 190                                                             | <b>7</b> 8%                                                                                                                                                           | 60%                                                                                              |
| SA/NT/WA - <b>92</b><br>VIC - <b>376</b>                             | 77% 81%                                                                                                                                                               |                                                                                                  |
|                                                                      |                                                                                                                                                                       |                                                                                                  |

| Total respondents                                                             | % who work in % whose family<br>partnership with member with<br>professionals and disability and family<br>service providers to<br>meet the needs of for the future<br>their family member<br>with disability<br>without difficulties |
|-------------------------------------------------------------------------------|---------------------------------------------------------------------------------------------------------------------------------------------------------------------------------------------------------------------------------------|
| Remoteness                                                                    |                                                                                                                                                                                                                                       |
| Major Cities - 93                                                             | 9 74% 61%                                                                                                                                                                                                                             |
| Regional (population greater than 50000) - 200                                | 81% 63%                                                                                                                                                                                                                               |
| Regional (population - 246 between 15000 and 50000)                           | 83% 69%                                                                                                                                                                                                                               |
| Regional (population - 108<br>between 5000 and 15000)                         | 84% 73%                                                                                                                                                                                                                               |
| Regional (population<br>less than 5000) & - 149<br>Remote/Very Remote         | 79% 66%                                                                                                                                                                                                                               |
|                                                                               |                                                                                                                                                                                                                                       |
| Scheme Access Criteria Benefit from EI – 34                                   | 76% 65%                                                                                                                                                                                                                               |
| · · · · · · · · · · · · · · · · · · ·                                         | 1599 77% 64%                                                                                                                                                                                                                          |
|                                                                               |                                                                                                                                                                                                                                       |
| Scheme Entry Type                                                             |                                                                                                                                                                                                                                       |
| New - 436<br>State - 91                                                       | 74%         60%           3         80%         68%                                                                                                                                                                                   |
| Commonwealth – 293                                                            | 72% 55%                                                                                                                                                                                                                               |
|                                                                               |                                                                                                                                                                                                                                       |
| Plan management type                                                          |                                                                                                                                                                                                                                       |
| Dian managed/                                                                 | 063 76% 63%                                                                                                                                                                                                                           |
| Agency-managed - 341<br>Fully self-managed - 97                               | 78% 64%                                                                                                                                                                                                                               |
| Partly self-managed - 126                                                     | 79% 79% 70%                                                                                                                                                                                                                           |
|                                                                               |                                                                                                                                                                                                                                       |
| Annualised cost of plan                                                       |                                                                                                                                                                                                                                       |
| \$15,000 or less - <b>148</b>                                                 | 80% 66%                                                                                                                                                                                                                               |
| \$15-30,000 – <b>290</b><br>\$30-50,000 – <b>270</b>                          | 72% 61%<br>68% 53%                                                                                                                                                                                                                    |
| \$50-100,000 - 340                                                            | 77% 59%                                                                                                                                                                                                                               |
| Over \$100,000 – <b>594</b>                                                   | 83% 72%                                                                                                                                                                                                                               |
| Plan cost allocation                                                          |                                                                                                                                                                                                                                       |
| Capital 5-100% – 315                                                          | 77%         67%           82%         68%                                                                                                                                                                                             |
| Capacity Building 0-15% – <b>273</b><br>Capacity Building 15-30% – <b>272</b> | 82% <b>68%</b>                                                                                                                                                                                                                        |
| Capacity Building 30-60% - 299                                                | 71% 59%                                                                                                                                                                                                                               |
| Capacity Building 60-100% - 📕 168                                             | 76% 58%                                                                                                                                                                                                                               |