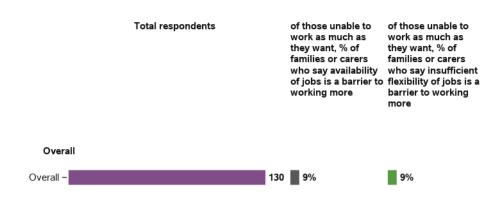

ion plans

# Longitudinal change in indicators for SF from baseline to 2nd review - participant characteristics (continued)



# Appendix C.6.6 - Families enjoy health and wellbeing

# Longitudinal change in indicators for SF from baseline to 2nd review - participant characteristics



# Appendix C.6.6 - Families enjoy health and wellbeing

# Longitudinal change in indicators for SF from baseline to 2nd review - participant characteristics (continued)



# Appendix C.6.6 - Families enjoy health and wellbeing

# Longitudinal change in indicators for SF from baseline to 2nd review - participant characteristics (continued)



## Appendix C.6.6 - Families enjoy health and wellbeing

Longitudinal change in indicators for SF from baseline to 2nd review - participant characteristics (continued)



# Appendix C.6.6 - Families enjoy health and wellbeing

Longitudinal change in indicators for LF from baseline to 2nd review - participant characteristics

|           | Total respondents | thinking about what<br>happened last year,<br>and what they<br>expect for the future,<br>% who are delighted,<br>pleased or mostly<br>satisfied | strongly disagree<br>that having a family<br>member with a | % who strongly<br>agree or agree that<br>they feel more<br>confident about the<br>future of their family<br>with disability under<br>the NDIS |     |
|-----------|-------------------|-------------------------------------------------------------------------------------------------------------------------------------------------|------------------------------------------------------------|-----------