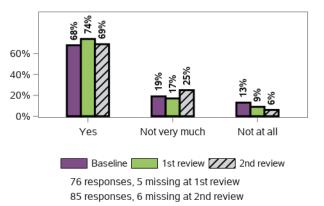

mber with disability and my family and know how to access available services and supports to meet those needs



#### I am able to advocate (stand up) for my family member: I am able to speak up if we have issues or problems with accessing supports



91 responses, 0 missing at 2nd review

# I understand my rights and the rights of my family member with disability



### Appendix C.5.3 - Families feel supported







I have people who I can ask for emotional support as often as I need



81 responses, 0 missing at 1st review 91 responses, 0 missing at 2nd review

I have people who I can ask to support my family member with disability as often as I need







### Appendix C.5.4 - Access to services

I feel that the services my family member with disability and my family use listen to me



#### I feel in control in selecting services and supports that meet the needs of my family member with disability and my family



87 responses, 4 missing at 2nd review

I work in partnership with professionals and service providers to meet the needs of my family member with disability



The services my family member with disability and my family receive meet our needs







### Appendix C.5.5 - Families have succession plans



# Appendix C.5.6 - Families enjoy health and wellbeing

In general, my health is



#### I feel that having a family member with a disability has made it more difficult for me to meet the everyday costs of living



# Thinking about what happened last year and what I expect for the future, I feel



33 responses, 0 missing at 2nd review

#### Appendix C.5.6 - F