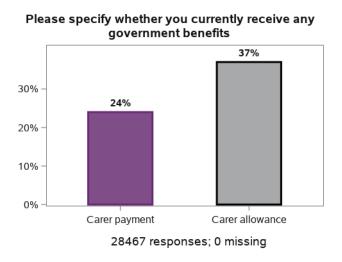

#### Appendix C.1.1 - Government benefits

27104 responses; 1363 missing

4

28467 responses; 0 missing

I have people who I can ask to support my family member with disability as often as I

I have people who I can ask for emotional support as often as I need