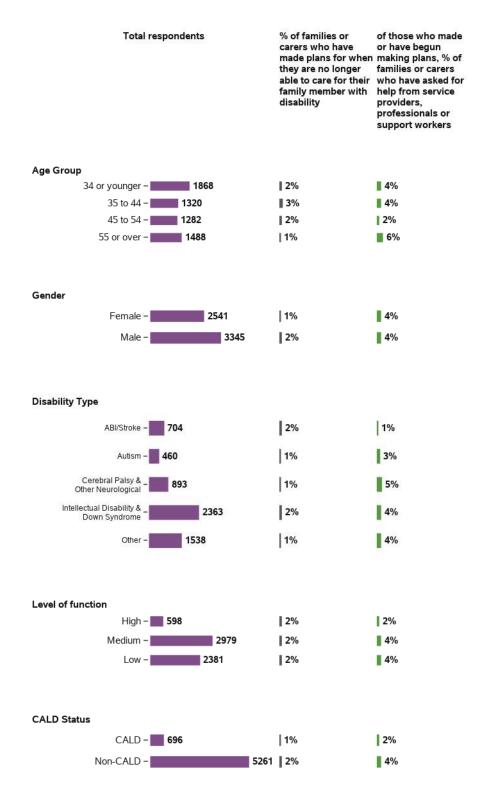

|
| correction of the original of |             | = -,,,                                                                                                                               |                                                                                                                                           |                                                                                                                                                   |





# Longitudinal change in indicators for LF from baseline to 1st review - participant characteristics (continued)



### Appendix C.4.5 - Families have succession plans



### Appendix C.4.5 - Families have succession plans



# Appendix C.4.5 - Families have succession plans

# Longitudinal change in indicators for SF from baseline to 1st review - participant characteristics (continued)

| Total respondents | % of families or<br>carers who have<br>made plans for when<br>they are no longer<br>able to care for their<br>family member with<br>disability | of those who made<br>or have begun<br>making plans, % of<br>families or carers<br>who have asked for<br>help from service<br>providers,<br>professionals or<br>support workers |
|-------------------|------------------------------------------------------------------------------------------------------------------------------------------------|---------------------------------------------------------------------------------------------------------------------------