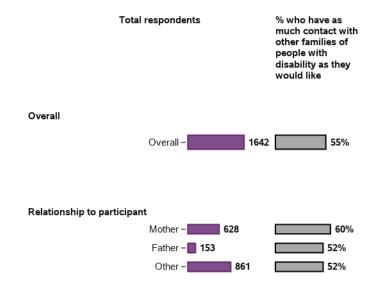

#### I have as much contact with other families of people with disability as I would like

1641 responses; 1 missing

No

Yes

60% -40% -20% -0% -Yes Not very much Not at all

I feel that the services my family member with