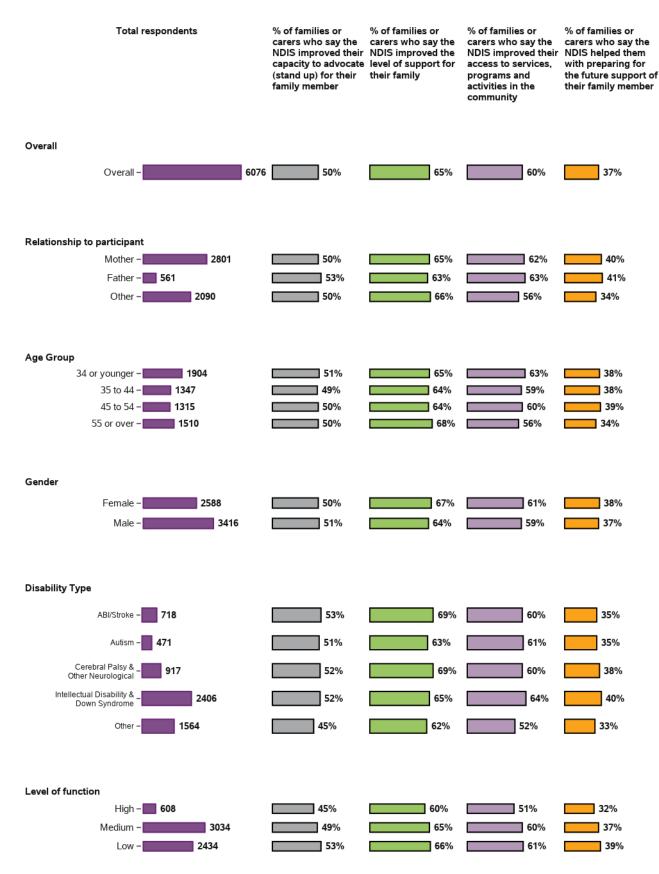

## I understand my rights and the rights of my family member with disability

I am able to advocate (stand up) for my family member: I am able to speak up if we have issues or problems with accessing supports

27104 responses; 1363 missing

4

28467 responses; 0 missing

I have people who I can ask to support my family member with disability as often as I

I have people who I can ask for emotional support as often as I need

28467 responses; 0 missing

0%