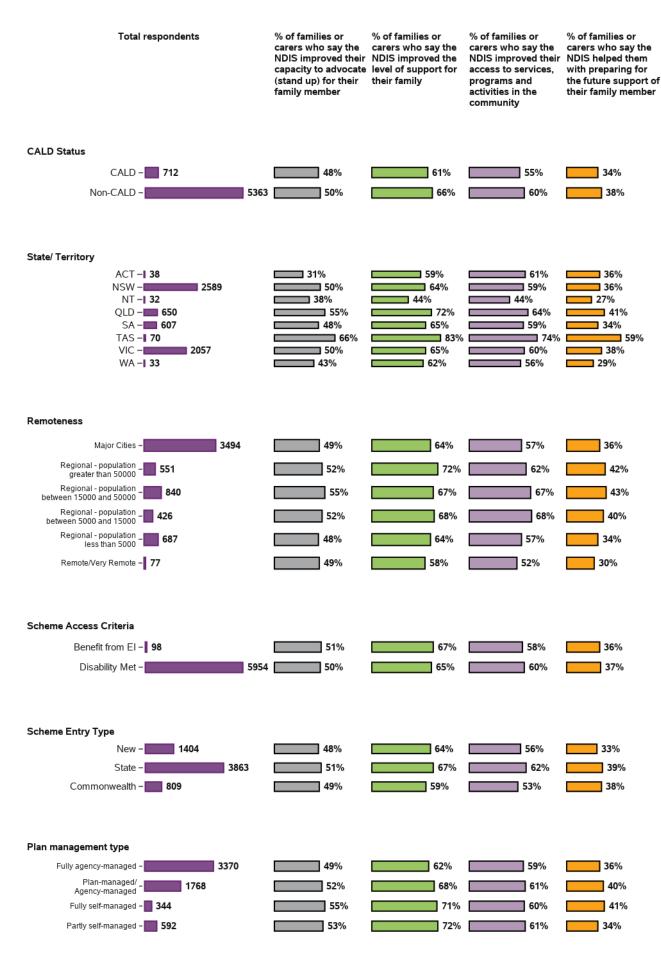

#### Appendix C.2.2 - Rights and advocacy

| Total respondents                                                                                                            | % of families or<br>carers who are able<br>to identify the needs<br>of their family and<br>family member with<br>disability and know<br>how to access<br>available services<br>and supports to<br>meet these needs | % of families or<br>carers who are able<br>to advocate (stand<br>up) for their family<br>member with<br>disability |
|------------------------------------------------------------------------------------------------------------------------------|--------------------------------------------------------------------------------------------------------------------------------------------------------------------------------------------------------------------|--------------------------------------------------------------------------------------------------------------------|
| State/ Territory<br>ACT - 1 177<br>NSW - 7054<br>NT - 333<br>QLD - 5884<br>SA - 3206<br>TAS - 830<br>VIC - 9220<br>WA - 1761 | 43%<br>42%<br>33%<br>53%<br>57%<br>42%<br>42%<br>42%<br>61%                                                                                                                                                        | 66%<br>64%<br>46%<br>75%<br>75%<br>66%<br>63%<br>74%                                                               |
| Remoteness                                                                                                                   |                                                                                                                                                                                                                    |                                                                                                                    |
| Major Cities - 18267                                                                                                         | 45%                                                                                                                                                                                                                | 65%                                                                                                                |
| Regional (population – <b>3023</b><br>greater than 50000)                                                                    | 50%                                                                                                                                                                                                                | 71%                                                                                                                |
| Regional (population<br>between 15000 and 50000) - 2748                                                                      | 51%                                                                                                                                                                                                                | 74%                                                                                                                |
| Regional (population<br>between 5000 and 15000)                                                                              | 51%                                                                                                                                                                                                                | 75%                                                                                                                |
| Regional (population 2452                                                                                                    | 52%                                                                                                                                                                                                                | 76%                                                                                                                |
| Remote/Very Remote - 470                                                                                                     | 46%                                                                                                                                                                                                                | 60%                                                                                                                |
| Scheme Access Criteria                                                                                                       |                                                                                                                                                                                                                    |                                                                                                                    |
| Benefit from EI – 626                                                                                                        | 42%                                                                                                                                                                                                                | 69%                                                                                                                |
| Disability Met - 27680                                                                                                       | 47%                                                                                                                                                                                                                | 68%                                                                                                                |
| Scheme Entry Type                                                                                                            |                                                                                                                                                                                                                    |                                                                                                                    |
| New – 8242                                                                                                                   | 43%                                                                                                                                                                                                                | 66%                                                                                                                |
| State – 17007<br>Commonwealth – 3218                                                                                         | 49%                                                                                                                                                                                                                | 69%                                                                                                                |
| Commonwealth - 3210                                                                                                          | ¥/ 70                                                                                                                                                                                                              | 60%                                                                                                                |
| Plan management type                                                                                                         |                                                                                                                                                                                                                    |                                                                                                                    |
| Fully agency-managed - 14030                                                                                                 | 47%                                                                                                                                                                                                                | 67%                                                                                                                |
| Plan-managed/<br>Agency-managed                                                                                              | 42%                                                                                                                                                                                                                | 64%                                                                                                                |
| Fully self-managed - 2097                                                                                                    | 61%                                                                                                                                                                                                                | 83%                                                                                                                |
| Partiy self-managed - 2641                                                                                                   | 54%                                                                                                                                                                                                                | 76%                                                                                                                |

#### Baseline indicators for SF - participant characteristics (continued)

| Total respondents                  | % of families or<br>carers who are able<br>to identify the needs<br>of their family and<br>family member with<br>disability and know<br>how to access<br>available services<br>and supports to<br>meet these needs | % of families or<br>carers who are able<br>to advocate (stand<br>up) for their family<br>member with<br>disability |
|------------------------------------|--------------------------------------------------------------------------------------------------------------------------------------------------------------------------------------------------------------------|--------------------------------------------------------------------------------------------------------------------|
| Annualised cost of plan            |                                                                                                                                                                                                                    |                                                                                                                    |
| \$15,000 or less - 2657            | 55%                                                                                                                                                                                                                | 73%                                                                                                                |
| \$15-30,000 <b>- 4382</b>          | 51%                                                                                                                                                                                                                | 71%                                                                                                                |
| \$30-50,000 <b>- 5672</b>          | 45%                                                                                                                                                                                                                | 68%                                                                                                                |
| \$50-100,000 <b>- 7809</b>         | 44%                                                                                                                                                                                                                | 66%                                                                                                                |
| Over \$100,000 - <b>7947</b>       | 47%                                                                                                                                                                                                                | 66%                                                                                                                |
|                                    |                                                                                                                                                                                                                    |                                                                                                                    |
| Plan cost allocation               |                                                                                                                                                                                                                    |                                                                                                                    |
| Capital 5-100% – <b>4875</b>       | 49%                                                                                                                                                                                                                | 70%                                                                                                                |
| Capacity Building 0-15% – 11294    | 47%                                                                                                                                                                                                                | 67%                                                                                                                |
| Capacity Building 15-30% – 6072    | 42%                                                                                                                                                                                                                | 65%                                                                                                                |
| Capacity Building 30-60% – 4483    | 47%                                                                                                                                                                                                                | 69%                                                                                                                |
| Capacity Building 60-100% - 📕 1726 | 56%                                                                                                                                                                                                                | 76%                                                                                                                |