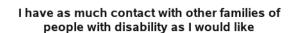

#### I have as much contact with other families of people with disability as I would like

1641 responses; 1 missing

No

Yes

60% -40% -20% -0% -Yes Not very much Not at all

I feel that the services my family member with