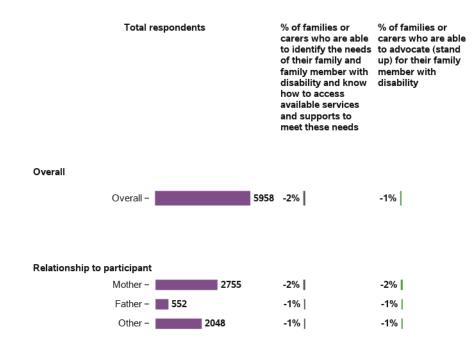

#### Appendix C.2.2 - Rights and advocacy

| Total respondents                                                                                                            | % of families or<br>carers who are able<br>to identify the needs<br>of their family and<br>family member with<br>disability and know<br>how to access<br>available services<br>and supports to<br>meet these needs | % of families or<br>carers who are able<br>to advocate (stand<br>up) for their family<br>member with<br>disability |
|------------------------------------------------------------------------------------------------------------------------------|--------------------------------------------------------------------------------------------------------------------------------------------------------------------------------------------------------------------|--------------------------------------------------------------------------------------------------------------------|
| State/ Territory<br>ACT - 1 177<br>NSW - 7054<br>NT - 333<br>QLD - 5884<br>SA - 3206<br>TAS - 830<br>VIC - 9220<br>WA - 1761 | 43%<br>42%<br>33%<br>53%<br>57%<br>42%<br>42%<br>42%<br>61%                                                                                                                                                        | 66%<br>64%<br>46%<br>75%<br>75%<br>66%<br>63%<br>74%                                                               |
| Remoteness                                                                                                                   |                                                                                                                                                                                                                    |                                                                                                                    |
| Major Cities - 18267                                                                                                         | 45%                                                                                                                                                                                                                | 65%                                                                                                                |
| Regional (population – <b>3023</b><br>greater than 50000)                                                                    | 50%                                                                                                                                                                                                                | 71%                                                                                                                |
| Regional (population<br>between 15000 and 50000) - 2748                                                                      | 51%                                                                                                                                                                                                                | 74%                                                                                                                |
| Regional (population<br>between 5000 and 15000)                                                                              | 51%                                                                                                                                                                                                                | 75%                                                                                                                |
| Regional (population 2452                                                                                                    | 52%                                                                                                                                                                                                                | 76%                                                                                                                |
| Remote/Very Remote - 470                                                                                                     | 46%                                                                                                                                                                                                                | 60%                                                                                                                |
| Scheme Access Criteria                                                                                                       |                                                                                                                                                                                                                    |                                                                                                                    |
| Benefit from EI – 626                                                                                                        | 42%                                                                                                                                                                                                                | 69%                                                                                                                |
| Disability Met - 27680                                                                                                       | 47%                                                                                                                                                                                                                | 68%                                                                                                                |
| Scheme Entry Type                                                                                                            |                                                                                                                                                                                                                    |                                                                                                                    |
| New – 8242                                                                                                                   | 43%                                                                                                                                                                                                                | 66%                                                                                                                |
| State – 17007<br>Commonwealth – 3218                                                                                         | 49%                                                                                                                                                                                                                | 69%                                                                                                                |
| Commonwealth - 3210                                                                                                          | ¥/ 70                                                                                                                                                                                                              | 60%                                                                                                                |
| Plan management type                                                                                                         |                                                                                                                                                                                                                    |                                                                                                                    |
| Fully agency-managed - 14030                                                                                                 | 47%                                                                                                                                                                                                                | 67%                                                                                                                |
| Plan-managed/<br>Agency-managed                                                                                              | 42%                                                                                                                                                                                                                | 64%                                                                                                                |
| Fully self-managed - 2097                                                                                                    | 61%                                                                                                                                                                                                                | 83%                                                                                                                |
| Partiy self-managed - 2641                                                                                                   | 54%                                                                                                                                                                                                                | 76%                                                                                                                |

#### Appendix C.2.2 - Rights and advocacy