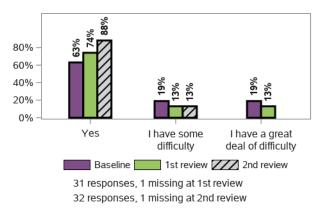

# I understand my rights and the rights of my family member with disability



### Appendix C.5.3 - Families feel supported







I have people who I can ask for emotional support as often as I need



81 responses, 0 missing at 1st review 91 responses, 0 missing at 2nd review

I have people who I can ask to support my family member with disability as often as I need







### Appendix C.5.4 - Access to services

I feel that the services my family member with disability and my family use listen to me



#### I feel in control in selecting services and supports that meet the needs of my family member with disability and my family



87 responses, 4 missing at 2nd review

I work in partnership with professionals and service providers to meet the needs of my family member with disability



The services my family member with disability and my family receive meet our needs







### Appendix C.5.5 - Families have succession plans



# Appendix C.5.6 - Families enjoy health and wellbeing

In general, my health is



#### I feel that having a family member with a disability has made it more difficult for me to meet the everyday costs of living



# Thinking about what happened last year and what I expect for the future, I feel



33 responses, 0 missing at 2nd review

#### Appendix C.5.6 - Families enjoy health and wellbeing (continued)



I feel more confident about the future of my family member with disability under the NDIS





80 responses, 1 missing at 1st review 89 responses, 2 missing at 2nd review

Family who provide informal care to my family member with disability