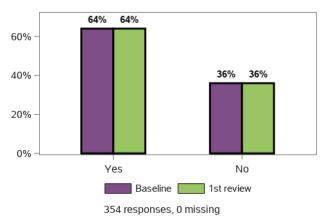

#### I have as much contact with other families of people with disability as I would like

1641 responses; 1 missing

No

Yes

60% -40% -20% -0% -Yes Not very much Not at all

I feel that the services my family member with