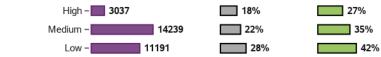

#### Baseline indicators for LF - participant characteristics

| Total respondents                                                    | % who work in<br>partnership with<br>professionals and<br>service providers to<br>meet the needs of<br>their family member<br>with disability<br>without difficulties | % whose family<br>member with<br>disability and family<br>receive help to plan<br>for the future |
|----------------------------------------------------------------------|-----------------------------------------------------------------------------------------------------------------------------------------------------------------------|--------------------------------------------------------------------------------------------------|
| Age Group<br>34 or younger – 400                                     | 74%                                                                                                                                                                   | 62%                                                                                              |
| 35 to 44 – 372<br>45 to 54 – 389                                     | 74%                                                                                                                                                                   | 62%<br>65%                                                                                       |
| 55 or over – <b>481</b>                                              | 80%                                                                                                                                                                   | 65%                                                                                              |
| Gender                                                               |                                                                                                                                                                       |                                                                                                  |
| Female – 673                                                         | 79%                                                                                                                                                                   | 67%                                                                                              |
| Male - 941                                                           | 76%                                                                                                                                                                   | 61%                                                                                              |
| Disability Type                                                      |                                                                                                                                                                       |                                                                                                  |
| ABI/Stroke - 166                                                     | 75%                                                                                                                                                                   | 63%                                                                                              |
| Autism - 🚺 115<br>Cerebral Palsy & _ 💶 264                           | 76%                                                                                                                                                                   | 58%                                                                                              |
| Cerebral Parsy & 264<br>Other Neurological - 264<br>Hearing and - 42 | 81%                                                                                                                                                                   | 64%                                                                                              |
| Intellectual Disability & 659                                        | 74%                                                                                                                                                                   | 67%                                                                                              |
| Down Syndrome Multiple Sclerosis/<br>Spinal Cord Injury - 105        | 82%                                                                                                                                                                   |                                                                                                  |
| Other Physical, Other -                                              | 72%                                                                                                                                                                   | 51%                                                                                              |
| Psychosocial -                                                       | 67%                                                                                                                                                                   | 59%                                                                                              |
| Visual Impairment – <b>39</b>                                        | 72%                                                                                                                                                                   | 72%                                                                                              |
| Level of function                                                    |                                                                                                                                                                       |                                                                                                  |
| High – 📕 170                                                         | 71%                                                                                                                                                                   | 67%                                                                                              |
| Medium - 810                                                         | 76%                                                                                                                                                                   | 61%                                                                                              |
| Low - 648                                                            | 80%                                                                                                                                                                   | 67%                                                                                              |
| CALD Status                                                          |                                                                                                                                                                       |                                                                                                  |
| CALD - 117                                                           | 66%                                                                                                                                                                   | 54%                                                                                              |
| Non-CALD - 1505                                                      | 78%                                                                                                                                                                   | 64%                                                                                              |
| State/ Territory                                                     |                                                                                                                                                                       |                                                                                                  |
| ACT- 65                                                              | 63%                                                                                                                                                                   | 44%                                                                                              |
| NSW - 605<br>QLD - 314                                               | 77%                                                                                                                                                                   | 64%<br>62%                                                                                       |
| SA - 190                                                             | <b>7</b> 8%                                                                                                                                                           | 60%                                                                                              |
| SA/NT/WA - <b>92</b><br>VIC - <b>376</b>                             | 77% 81%                                                                                                                                                               |                                                                                                  |
|                                                                      |                                                                                                                                                                       |                                                                                                  |

| Total respondents                                                             | % who work in % whose family<br>partnership with member with<br>professionals and disability and family<br>service providers to<br>meet the needs of for the future<br>their family member<br>with disability<br>without difficulties |
|-------------------------------------------------------------------------------|---------------------------------------------------------------------------------------------------------------------------------------------------------------------------------------------------------------------------------------|
| Remoteness                                                                    |                                                                                                                                                                                                                                       |
| Major Cities - 93                                                             | 9 74% 61%                                                                                                                                                                                                                             |
| Regional (population greater than 50000) - 200                                | 81% 63%                                                                                                                                                                                                                               |
| Regional (population - 246 between 15000 and 50000)                           | 83% 69%                                                                                                                                                                                                                               |
| Regional (population - 108<br>between 5000 and 15000)                         | 84% 73%                                                                                                                                                                                                                               |
| Regional (population<br>less than 5000) & - 149<br>Remote/Very Remote         | 79% 66%                                                                                                                                                                                                                               |
|                                                                               |                                                                                                                                                                                                                                       |
| Scheme Access Criteria Benefit from EI – 34                                   | 76% 65%                                                                                                                                                                                                                               |
| · · · · · · · · · · · · · · · · · · ·                                         | 1599 77% 64%                                                                                                                                                                                                                          |
|                                                                               |                                                                                                                                                                                                                                       |
| Scheme Entry Type                                                             |                                                                                                                                                                                                                                       |
| New - 436<br>State - 91                                                       | 74%         60%           3         80%         68%                                                                                                                                                                                   |
| Commonwealth – 293                                                            | 72% 55%                                                                                                                                                                                                                               |
|                                                                               |                                                                                                                                                                                                                                       |
| Plan management type                                                          |                                                                                                                                                                                                                                       |
| Dian managed/                                                                 | 063 76% 63%                                                                                                                                                                                                                           |
| Agency-managed - 341<br>Fully self-managed - 97                               | 78% 64%                                                                                                                                                                                                                               |
| Partly self-managed - 126                                                     | 79% 79% 70%                                                                                                                                                                                                                           |
|                                                                               |                                                                                                                                                                                                                                       |
| Annualised cost of plan                                                       |                                                                                                                                                                                                                                       |
| \$15,000 or less - <b>148</b>                                                 | 80% 66%                                                                                                                                                                                                                               |
| \$15-30,000 – <b>290</b><br>\$30-50,000 – <b>270</b>                          | 72% 61%<br>68% 53%                                                                                                                                                                                                                    |
| \$50-100,000 - 340                                                            | 77% 59%                                                                                                                                                                                                                               |
| Over \$100,000 – <b>594</b>                                                   | 83% 72%                                                                                                                                                                                                                               |
| Plan cost allocation                                                          |                                                                                                                                                                                                                                       |
| Capital 5-100% – 315                                                          | 77%         67%           82%         68%                                                                                                                                                                                             |
| Capacity Building 0-15% – <b>273</b><br>Capacity Building 15-30% – <b>272</b> | 82% <b>68%</b>                                                                                                                                                                                                                        |
| Capacity Building 30-60% - 299                                                | 71% 59%                                                                                                                                                                                                                               |
| Capacity Building 60-100% - 📕 168                                             | 76% 58%                                                                                                                                                                                                                               |