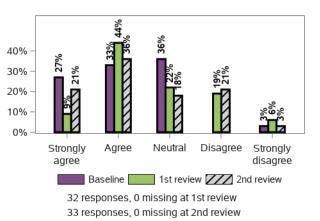

## I understand my rights and the rights of my family member with disability

I am able to advocate (stand up) for my family member: I am able to speak up if we have issues or problems with accessing supports