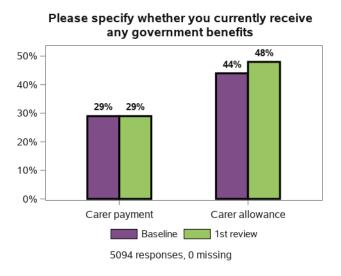

| 23%                                                        | 48%                                                                                                                                           | 41% |
| Capacity Building 60-100% -    | 51%                                                                                                                                             | 29%                                                        | 50%                                                                                                                                           | 38% |

# Appendix C.3 - Longitudinal indicators for SF and LF from baseline to 1st review - aggregate



### Appendix C.3.1 - Government benefits

### Appendix C.3.2 - Rights and advocacy

I am able to identify the needs of my family member with disability and my family and know how to access available services and supports to meet those needs



# I understand my rights and the rights of my family member with disability



I am able to advocate (stand up) for my family member: I am able to speak up if we have issues or problems with accessing supports







I have people who I can ask for practical help

I have people who I can ask to support my family member with disability as often as I



#### 5094 responses, 0 missing

#### I have people who I can ask for emotional support as often as I need



I have as much contact with other families of people with disability as I would like



I f