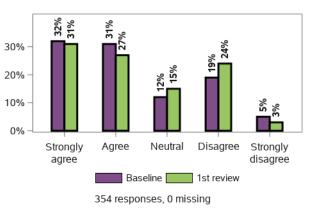

## I feel more confident about the future of my family member with disability under the NDIS

1641 responses; 1 missing