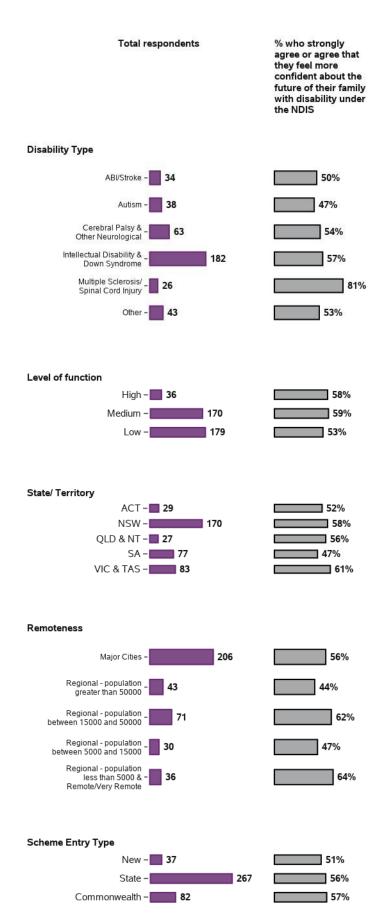

## I feel more confident about the future of my family member with disability under the NDIS

1641 responses; 1 missing