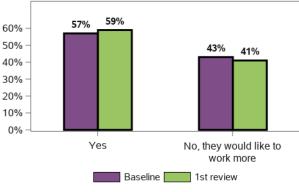

#### I have as much contact with other families of people with disability as I would like

1641 responses; 1 missing

No

Yes

60% -40% -20% -0% -Yes Not very much Not at all

I feel that the services my family member with