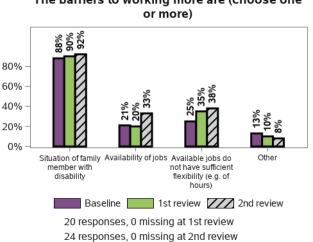

#### I feel that having a family member with a disability has made it more difficult for me to meet the everyday costs of living



# Thinking about what happened last year and what I expect for the future, I feel



33 responses, 0 missing at 2nd review

#### Appendix C.5.6 - Families enjoy health and wellbeing (continued)



I feel more confident about the future of my family member with disability under the NDIS





80 responses, 1 missing at 1st review 89 responses, 2 missing at 2nd review

Family who provide informal care to my family member with disability are able to work as much as they want



74 responses, 7 missing at 1st review 80 responses, 11 missing at 2nd review

I feel that the services and supports have helped me to better care for my family member with disability







The barriers to working more are (choose one

# Appendix C.6 - Longitudinal change in indicators for SF and LF from baseline to 2nd review - participant characteristics

# Appendix C.6.1 - Government benefits

Longitudinal change in indicators for SF from baseline to 2nd review - participant characteristics



# Appendix C.6.1 - Government benefits

# Longitudinal change in indicators for SF from baseline to 2nd review - participant characteristics (continued)



# Appendix C.6.2 - Rights and advocacy

# Longitudinal change in indicators for SF from baseline to 2nd review - participant characteristics



## Appendix C.6.2 - Rights and advocacy

# Longitudinal change in indicators for SF from baseline to 2nd review - participant characteristics (continued)



## Appendix C.6.2 - Rights an