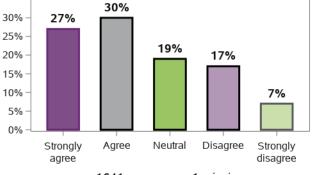

## I feel more confident about the future of my family member with disability under the NDIS

1641 responses; 1 missing