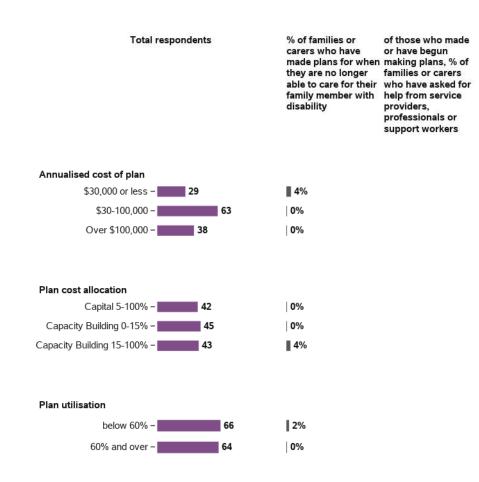

#### Appendix C.2.5 - Families have succession plans

#### Baseline indicators for SF - participant characteristics (continued)

| Total respondents                                                                                                                                                                                      | % of families or<br>carers who have<br>made plans for when<br>they are no longer<br>able to care for their<br>family member with<br>disability | families or carers              |
|--------------------------------------------------------------------------------------------------------------------------------------------------------------------------------------------------------|------------------------------------------------------------------------------------------------------------------------------------------------|---------------------------------|
| Plan management type                                                                                                                                                                                   |                                                                                                                                                |                                 |
| Fully agency-managed - 14030                                                                                                                                                                           | <b>14</b> %                                                                                                                                    | 59%                             |
| Plan-managed/<br>Agency-managed                                                                                                                                                                        | 11%                                                                                                                                            | 65%                             |
| Fully self-managed - 2097                                                                                                                                                                              | <b>10%</b>                                                                                                                                     | 50%                             |
| Partly self-managed - 2641                                                                                                                                                                             | 10%                                                                                                                                            | 62%                             |
| Annualised cost of plan<br>\$15,000 or less - 2657<br>\$15-30,000 - 4382<br>\$30-50,000 - 5672<br>\$50-100,000 - 7809<br>Over \$100,000 - 7947                                                         | <ul> <li>11%</li> <li>11%</li> <li>11%</li> <li>10%</li> <li>17%</li> </ul>                                                                    | 50%<br>47%<br>52%<br>57%<br>75% |
| Plan cost allocation         Capital 5-100% -         4875         Capacity Building 0-15% -         Capacity Building 15-30% -         Capacity Building 30-60% -         Capacity Building 60-100% - | <ul> <li>12%</li> <li>14%</li> <li>9%</li> <li>11%</li> <li>14%</li> </ul>                                                                     | 65%<br>66%<br>58%<br>52%<br>41% |