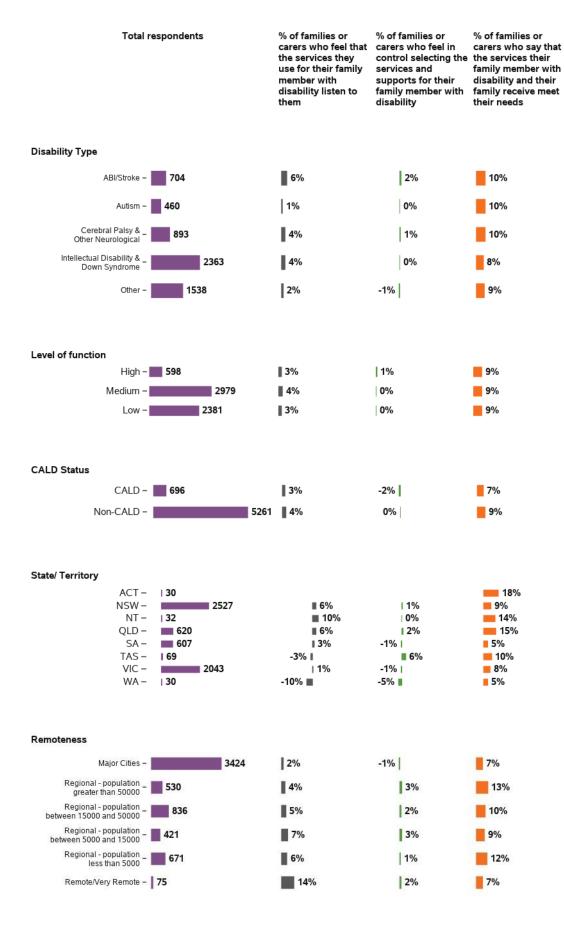

#### Appendix C.2.3 - Families feel supported

disability and my family use listen to me

26337 responses; 2130 missing

#### I feel in control in selecting services and supports that meet the needs of my family member with disability and my family

The services my family member with disability and my family receive meet our needs

28467 responses; 0 missing

I work in partnership with professionals and service providers to meet the needs of my family member with disability

In general, my health is