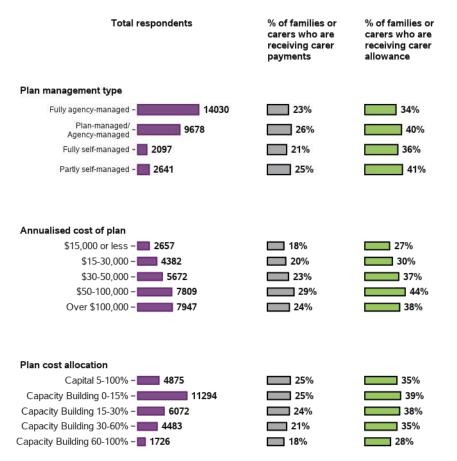

#### Baseline indicators for SF - participant characteristics (continued)

#### Appendix C.2.3 - Families feel supported

#### Baseline indicators for SF - participant characteristics (continued)

| Total respondents                | % of families or<br>carers who feel that<br>the services they<br>use for their family<br>member with<br>disability listen to<br>them | % of families or<br>carers who feel in<br>control selecting the<br>services and<br>supports for their<br>family member with<br>disability | % of families or<br>carers who say that<br>the services their<br>family member with<br>disability and their<br>family receive meet<br>their needs |
|----------------------------------|--------------------------------------------------------------------------------------------------------------------------------------|-------------------------------------------------------------------------------------------------------------------------------------------|---------------------------------------------------------------------------------------------------------------------------------------------------|
| Plan management type             |                                                                                                                                      |                                                                                                                                           |                                                                                                                                                   |
| Fully agency-managed - 14030     | 69%                                                                                                                                  | 42%                                                                                                                                       | 24%                                                                                                                                               |
| Plan-managed/ _ 9678             | 66%                                                                                                                                  | 35%                                                                                                                                       | 14%                                                                                                                                               |
| Fully self-managed - 2097        | 70%                                                                                                                                  | 55%                                                                                                                                       | 19%                                                                                                                                               |
| Partly self-managed - 2641       | 71%                                                                                                                                  | 48%                                                                                                                                       | 21%                                                                                                                                               |
| Annualised cost of plan          |                                                                                                                                      |                                                                                                                                           |                                                                                                                                                   |
| \$15,000 or less - <b>2657</b>   | 72%                                                                                                                                  | 50%                                                                                                                                       | 27%                                                                                                                                               |
| \$15-30,000 <b>- 4382</b>        | 70%                                                                                                                                  | 45%                                                                                                                                       | 23%                                                                                                                                               |
| \$30-50,000 <b>- 5672</b>        | 68%                                                                                                                                  | 40%                                                                                                                                       | <b>19</b> %                                                                                                                                       |
| \$50-100,000 <b>- 7809</b>       | 67%                                                                                                                                  | 38%                                                                                                                                       | <b>—</b> 16%                                                                                                                                      |
| Over \$100,000 – 7947            | 69%                                                                                                                                  | 40%                                                                                                                                       | 20%                                                                                                                                               |
| Plan cost allocation             |                                                                                                                                      |                                                                                                                                           |                                                                                                                                                   |
| Capital 5-100% <b>– 4875</b>     | 69%                                                                                                                                  | 43%                                                                                                                                       | 20%                                                                                                                                               |
| Capacity Building 0-15% – 11294  | 69%                                                                                                                                  | 41%                                                                                                                                       | 20%                                                                                                                                               |
| Capacity Building 15-30% – 6072  | 65%                                                                                                                                  | 36%                                                                                                                                       | 14%                                                                                                                                               |
| Capacity Building 30-60% – 4483  | 71%                                                                                                                                  | 42%                                                                                                                                       | 21%                                                                                                                                               |
| Capacity Building 60-100% - 1726 | 74%                                                                                                                                  | 51%                                                                                                                                       | 33%                                                                                                                                               |