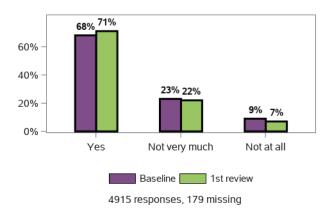

#### I have as much contact with other families of people with disability as I would like

1641 responses; 1 missing

No

Yes

60% -40% -20% -0% -Yes Not very much Not at all

I feel that the services my family member with