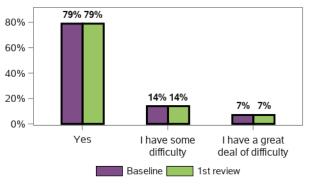

#### I have as much contact with other families of people with disability as I would like

1641 responses; 1 missing

No

Yes

60% -40% -20% -0% -Yes Not very much Not at all

I feel that the services my family member with