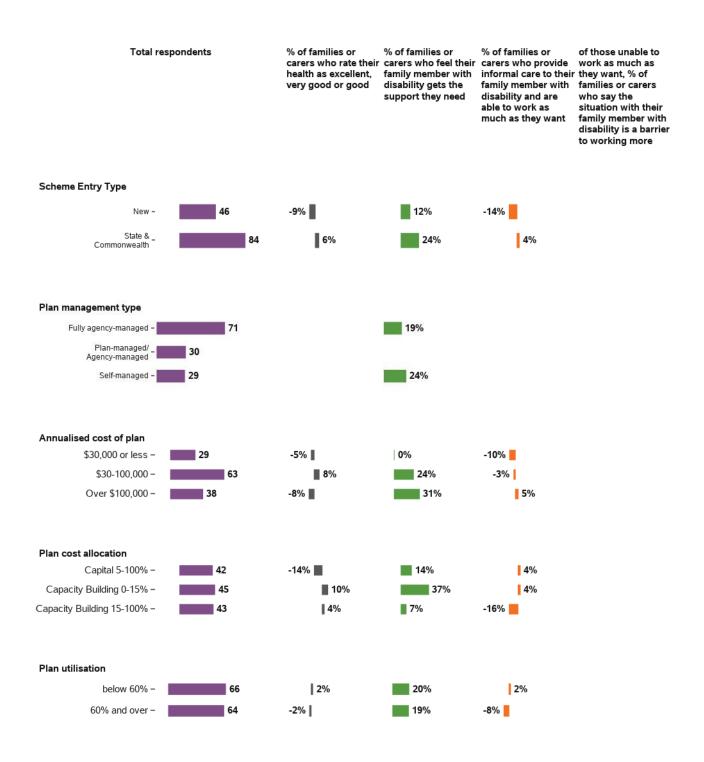

#### Baseline indicators for SF - participant characteristics (continued)

| Total respondents                                                                                                                                                                                      | % of families or<br>carers who have<br>made plans for when<br>they are no longer<br>able to care for their<br>family member with<br>disability | families or carers              |
|--------------------------------------------------------------------------------------------------------------------------------------------------------------------------------------------------------|------------------------------------------------------------------------------------------------------------------------------------------------|---------------------------------|
| Plan management type                                                                                                                                                                                   |                                                                                                                                                |                                 |
| Fully agency-managed - 14030                                                                                                                                                                           | <b>14</b> %                                                                                                                                    | 59%                             |
| Plan-managed/<br>Agency-managed                                                                                                                                                                        | 11%                                                                                                                                            | 65%                             |
| Fully self-managed - 2097                                                                                                                                                                              | <b>10%</b>                                                                                                                                     | 50%                             |
| Partly self-managed - 2641                                                                                                                                                                             | 10%                                                                                                                                            | 62%                             |
| Annualised cost of plan<br>\$15,000 or less - 2657<br>\$15-30,000 - 4382<br>\$30-50,000 - 5672<br>\$50-100,000 - 7809<br>Over \$100,000 - 7947                                                         | <ul> <li>11%</li> <li>11%</li> <li>11%</li> <li>10%</li> <li>17%</li> </ul>                                                                    | 50%<br>47%<br>52%<br>57%<br>75% |
| Plan cost allocation         Capital 5-100% -         4875         Capacity Building 0-15% -         Capacity Building 15-30% -         Capacity Building 30-60% -         Capacity Building 60-100% - | <ul> <li>12%</li> <li>14%</li> <li>9%</li> <li>11%</li> <li>14%</li> </ul>                                                                     | 65%<br>66%<br>58%<br>52%<br>41% |