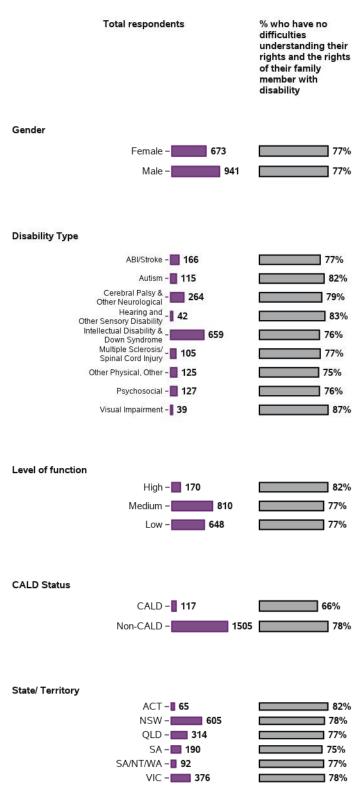

#### Baseline indicators for LF - participant characteristics

#### Baseline indicators for LF - participant characteristics (continued)

| Total respondents                                                | % who have no<br>difficulties<br>understanding their<br>rights and the rights<br>of their family<br>member with<br>disability |
|------------------------------------------------------------------|-------------------------------------------------------------------------------------------------------------------------------|
| Remoteness                                                       |                                                                                                                               |
| Major Cities - 939                                               | 77%                                                                                                                           |
| Decienal (new lation                                             |                                                                                                                               |
| greater than 50000) - 200                                        | 74%                                                                                                                           |
| Regional (population - 246<br>between 15000 and 50000)           | 81%                                                                                                                           |
| Regional (population - 108<br>between 5000 and 15000)            | 81%                                                                                                                           |
| Regional (population<br>less than 5000) & -                      | 77%                                                                                                                           |
| Remote/Very Remote                                               |                                                                                                                               |
|                                                                  |                                                                                                                               |
| Scheme Access Criteria                                           |                                                                                                                               |
| Benefit from EI – <b>34</b>                                      | 79%                                                                                                                           |
| Disability Met - 1599                                            | 77%                                                                                                                           |
|                                                                  |                                                                                                                               |
|                                                                  |                                                                                                                               |
| Scheme Entry Type                                                |                                                                                                                               |
| New - 436                                                        | 79%                                                                                                                           |
| State - 913                                                      | 76%                                                                                                                           |
| Commonwealth - 293                                               | 79%                                                                                                                           |
|                                                                  |                                                                                                                               |
|                                                                  |                                                                                                                               |
| Plan management type                                             |                                                                                                                               |
| Fully agency-managed - 1063                                      | 77%                                                                                                                           |
| Plan-managed/ - 341<br>Agency-managed -                          | 73%                                                                                                                           |
| Fully self-managed - 97                                          | 80%                                                                                                                           |
| Partly self-managed - <b>126</b>                                 | 86%                                                                                                                           |
|                                                                  |                                                                                                                               |
|                                                                  |                                                                                                                               |
| Annualised cost of plan<br>\$15,000 or less - <b>148</b>         | 86%                                                                                                                           |
| \$15-30,000 - 290                                                | 77%                                                                                                                           |
| \$30-50,000 <b>- 270</b>                                         | 74%                                                                                                                           |
| \$50-100,000 - 340<br>Over \$100,000 - 594                       | 78%                                                                                                                           |
| 344 \$100,000 - <b>354</b>                                       | 7070                                                                                                                          |
|                                                                  |                                                                                                                               |
| Plan cost allocation                                             |                                                                                                                               |
| Capital 5-100% - 315                                             | 80%                                                                                                                           |
| Capacity Building 0-15% – 573<br>Capacity Building 15-30% – 272  | 75%<br>76%                                                                                                                    |
| Capacity Building 13-30% - 272<br>Capacity Building 30-60% - 299 | 76%                                                                                                                           |
| Capacity Building 60-100% - 168                                  | 83%                                                                                                                           |