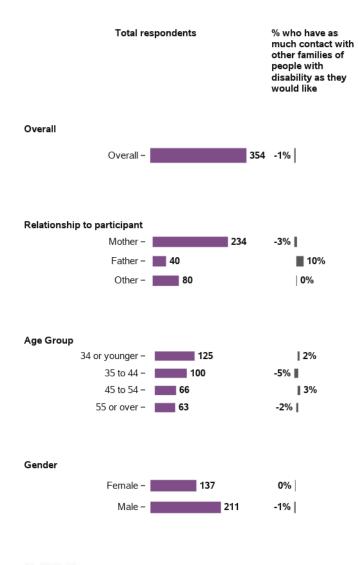

#### I have as much contact with other families of people with disability as I would like

1641 responses; 1 missing

No

Yes

60% -40% -20% -0% -Yes Not very much Not at all

I feel that the services my family member with

#### Baseline indicators for LF - participant characteristics

| Total respondents                                                    | % who work in<br>partnership with<br>professionals and<br>service providers to<br>meet the needs of<br>their family member<br>with disability<br>without difficulties | % whose family<br>member with<br>disability and family<br>receive help to plan<br>for the future |
|----------------------------------------------------------------------|-----------------------------------------------------------------------------------------------------------------------------------------------------------------------|--------------------------------------------------------------------------------------------------|
| Age Group<br>34 or younger – 400                                     | 74%                                                                                                                                                                   | 62%                                                                                              |
| 35 to 44 – 372<br>45 to 54 – 389                                     | 74%                                                                                                                                                                   | 62%<br>65%                                                                                       |
| 55 or over – <b>481</b>                                              | 80%                                                                                                                                                                   | 65%                                                                                              |
| Gender                                                               |                                                                                                                                                                       |                                                                                                  |
| Female – 673                                                         | 79%                                                                                                                                                                   | 67%                                                                                              |
| Male - 941                                                           | 76%                                                                                                                                                                   | 61%                                                                                              |
| Disability Type                                                      |                                                                                                                                                                       |                                                                                                  |
| ABI/Stroke - 166                                                     | 75%                                                                                                                                                                   | 63%                                                                                              |
| Autism - 🚺 115<br>Cerebral Palsy & _ 💶 264                           | 76%                                                                                                                                                                   | 58%                                                                                              |
| Cerebral Parsy & 264<br>Other Neurological - 264<br>Hearing and - 42 | 81%                                                                                                                                                                   | 64%                                                                                              |
| Intellectual Disability & 659                                        | 74%                                                                                                                                                                   | 67%                                                                                              |
| Down Syndrome Multiple Sclerosis/<br>Spinal Cord Injury - 105        | 82%                                                                                                                                                                   |                                                                                                  |
| Other Physical, Other -                                              | 72%                                                                                                                                                                   | 51%                                                                                              |
| Psychosocial -                                                       | 67%                                                                                                                                                                   | 59%                                                                                              |
| Visual Impairment – <b>39</b>                                        | 72%                                                                                                                                                                   | 72%                                                                                              |
| Level of function                                                    |                                                                                                                                                                       |                                                                                                  |
| High – 📕 170                                                         | 71%                                                                                                                                                                   | 67%                                                                                              |
| Medium - 810                                                         | 76%                                                                                                                                                                   | 61%                                                                                              |
| Low - 648                                                            | 80%                                                                                                                                                                   | 67%                                                                                              |
| CALD Status                                                          |                                                                                                                                                                       |                                                                                                  |
| CALD - 117                                                           | 66%                                                                                                                                                                   | 54%                                                                                              |
| Non-CALD - 1505                                                      | 78%                                                                                                                                                                   | 64%                                                                                              |
| State/ Territory                                                     |                                                                                                                                                                       |                                                                                                  |
| ACT- 65                                                              | 63%                                                                                                                                                                   | 44%                                                                                              |
| NSW - 605<br>QLD - 314                                               | 77%                                                                                                                                                                   | 64%<br>62%                                                                                       |
| SA - 190                                                             | <b>7</b> 8%                                                                                                                                                           | 60%                                                                                              |
| SA/NT/WA - <b>92</b><br>VIC - <b>376</b>                             | 77% 81%                                                                                                                                                               |                                                                                                  |
|                                                                      |                                                                                                                                                                       |                                                                                                  |

| Total respondents                                                             | % who work in % whose family<br>partnership with member with<br>professionals and disability and family<br>service providers to<br>meet the needs of for the future<br>their family member<br>with disability<br>without difficulties |
|-------------------------------------------------------------------------------|---------------------------------------------------------------------------------------------------------------------------------------------------------------------------------------------------------------------------------------|
| Remoteness                                                                    |                                                                                                                                                                                                                                       |
| Major Cities - 93                                                             | 9 74% 61%                                                                                                                                                                                                                             |
| Regional (population greater than 50000) - 200                                | 81% 63%                                                                                                                                                                                                                               |
| Regional (population - 246 between 15000 and 50000)                           | 83% 69%                                                                                                                                                                                                                               |
| Regional (population - 108<br>between 5000 and 15000)                         | 84% 73%                                                                                                                                                                                                                               |
| Regional (population<br>less than 5000) & - 149<br>Remote/Very Remote         | 79% 66%                                                                                                                                                                                                                               |
|                                                                               |                                                                                                                                                                                                                                       |
| Scheme Access Criteria Benefit from EI – 34                                   | 76% 65%                                                                                                                                                                                                                               |
| · · · · · · · · · · · · · · · · · · ·                                         | 1599 77% 64%                                                                                                                                                                                                                          |
|                                                                               |                                                                                                                                                                                                                                       |
| Scheme Entry Type                                                             |                                                                                                                                                                                                                                       |
| New - 436<br>State - 91                                                       | 74%         60%           3         80%         68%                                                                                                                                                                                   |
| Commonwealth – 293                                                            | 72% 55%                                                                                                                                                                                                                               |
|                                                                               |                                                                                                                                                                                                                                       |
| Plan management type                                                          |                                                                                                                                                                                                                                       |
| Dian managed/                                                                 | 063 76% 63%                                                                                                                                                                                                                           |
| Agency-managed - 341<br>Fully self-managed - 97                               | 78% 64%                                                                                                                                                                                                                               |
| Partly self-managed - 126                                                     | 79% 79% 70%                                                                                                                                                                                                                           |
|                                                                               |                                                                                                                                                                                                                                       |
| Annualised cost of plan                                                       |                                                                                                                                                                                                                                       |
| \$15,000 or less - <b>148</b>                                                 | 80% 66%                                                                                                                                                                                                                               |
| \$15-30,000 – <b>290</b><br>\$30-50,000 – <b>270</b>                          | 72% 61%<br>68% 53%                                                                                                                                                                                                                    |
| \$50-100,000 - 340                                                            | 77% 59%                                                                                                                                                                                                                               |
| Over \$100,000 – <b>594</b>                                                   | 83% 72%                                                                                                                                                                                                                               |
| Plan cost allocation                                                          |                                                                                                                                                                                                                                       |
| Capital 5-100% – 315                                                          | 77%         67%           82%         68%                                                                                                                                                                                             |
| Capacity Building 0-15% – <b>273</b><br>Capacity Building 15-30% – <b>272</b> | 82% <b>68%</b>                                                                                                                                                                                                                        |
| Capacity Building 30-60% - 299                                                | 71% 59%                                                                                                                                                                                                                               |
| Capacity Building 60-100% - 📕 168                                             | 76% 58%                                                                                                                                                                                                                               |