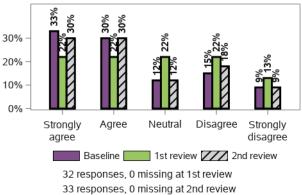

#### I feel that having a family member with a disability has made it more difficult for me to meet the everyday costs of living

1641 responses; 1 missing