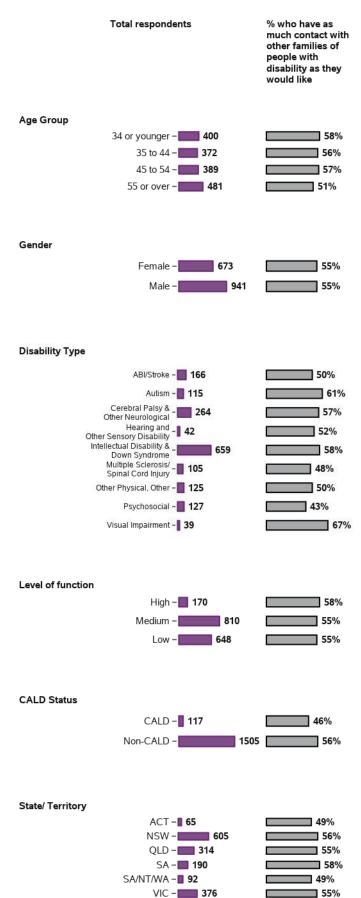

#### Baseline indicators for LF - participant characteristics

| Total respondents                                                    | % who work in<br>partnership with<br>professionals and<br>service providers to<br>meet the needs of<br>their family member<br>with disability<br>without difficulties | % whose family<br>member with<br>disability and family<br>receive help to plan<br>for the future |
|----------------------------------------------------------------------|-----------------------------------------------------------------------------------------------------------------------------------------------------------------------|--------------------------------------------------------------------------------------------------|
| Age Group<br>34 or younger – 400                                     | 74%                                                                                                                                                                   | 62%                                                                                              |
| 35 to 44 – 372<br>45 to 54 – 389                                     | 74%                                                                                                                                                                   | 62%<br>65%                                                                                       |
| 55 or over – <b>481</b>                                              | 80%                                                                                                                                                                   | 65%                                                                                              |
| Gender                                                               |                                                                                                                                                                       |                                                                                                  |
| Female – 673                                                         | 79%                                                                                                                                                                   | 67%                                                                                              |
| Male - 941                                                           | 76%                                                                                                                                                                   | 61%                                                                                              |
| Disability Type                                                      |                                                                                                                                                                       |                                                                                                  |
| ABI/Stroke - 166                                                     | 75%                                                                                                                                                                   | 63%                                                                                              |
| Autism - 🚺 115<br>Cerebral Palsy & _ 💶 264                           | 76%                                                                                                                                                                   | 58%                                                                                              |
| Cerebral Parsy & 264<br>Other Neurological - 264<br>Hearing and - 42 | 81%                                                                                                                                                                   | 64%                                                                                              |
| Intellectual Disability & 659                                        | 74%                                                                                                                                                                   | 67%                                                                                              |
| Down Syndrome Multiple Sclerosis/<br>Spinal Cord Injury - 105        | 82%                                                                                                                                                                   |                                                                                                  |
| Other Physical, Other -                                              | 72%                                                                                                                                                                   | 51%                                                                                              |
| Psychosocial -                                                       | 67%                                                                                                                                                                   | 59%                                                                                              |
| Visual Impairment – <b>39</b>                                        | 72%                                                                                                                                                                   | 72%                                                                                              |
| Level of function                                                    |                                                                                                                                                                       |                                                                                                  |
| High – 📕 170                                                         | 71%                                                                                                                                                                   | 67%                                                                                              |
| Medium - 810                                                         | 76%                                                                                                                                                                   | 61%                                                                                              |
| Low - 648                                                            | 80%                                                                                                                                                                   | 67%                                                                                              |
| CALD Status                                                          |                                                                                                                                                                       |                                                                                                  |
| CALD - 117                                                           | 66%                                                                                                                                                                   | 54%                                                                                              |
| Non-CALD - 1505                                                      | 78%                                                                                                                                                                   | 64%                                                                                              |
| State/ Territory                                                     |                                                                                                                                                                       |                                                                                                  |
| ACT- 65                                                              | 63%                                                                                                                                                                   | 44%                                                                                              |
| NSW - 605<br>QLD - 314                                               | 77%                                                                                                                                                                   | 64%<br>62%                                                                                       |
| SA - 190                                                             | <b>7</b> 8%                                                                                                                                                           | 60%                                                                                              |
| SA/NT/WA - <b>92</b><br>VIC - <b>376</b>                             | 77% 81%                                                                                                                                                               |                                                                                                  |
|                                                                      |                                                                                                                                                                       |                                                                                                  |