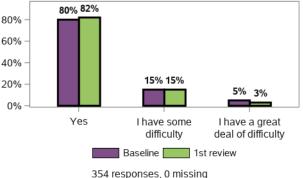

## I understand my rights and the rights of my family member with disability

I am able to advocate (stand up) for my family member: I am able to speak up if we have issues or problems with accessing supports

27104 responses; 1363 missing

4

28467 responses; 0 missing

I have people who I can ask to support my family member with disability as often as I

I have people who I can ask for emotional support as often as I need