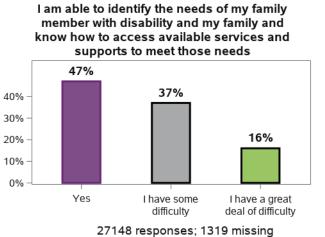

#### Appendix C.2.2 - Rights and advocacy

| Total respondents                                                                                                            | % of families or<br>carers who are able<br>to identify the needs<br>of their family and<br>family member with<br>disability and know<br>how to access<br>available services<br>and supports to<br>meet these needs | % of families or<br>carers who are able<br>to advocate (stand<br>up) for their family<br>member with<br>disability |
|------------------------------------------------------------------------------------------------------------------------------|--------------------------------------------------------------------------------------------------------------------------------------------------------------------------------------------------------------------|--------------------------------------------------------------------------------------------------------------------|
| State/ Territory<br>ACT - 1 177<br>NSW - 7054<br>NT - 333<br>QLD - 5884<br>SA - 3206<br>TAS - 830<br>VIC - 9220<br>WA - 1761 | 43%<br>42%<br>33%<br>53%<br>57%<br>42%<br>42%<br>42%<br>61%                                                                                                                                                        | 66%<br>64%<br>46%<br>75%<br>75%<br>66%<br>63%<br>74%                                                               |
| Remoteness                                                                                                                   |                                                                                                                                                                                                                    |                                                                                                                    |
| Major Cities - 18267                                                                                                         | 45%                                                                                                                                                                                                                | 65%                                                                                                                |
| Regional (population – <b>3023</b><br>greater than 50000)                                                                    | 50%                                                                                                                                                                                                                | 71%                                                                                                                |
| Regional (population<br>between 15000 and 50000) - 2748                                                                      | 51%                                                                                                                                                                                                                | 74%                                                                                                                |
| Regional (population<br>between 5000 and 15000)                                                                              | 51%                                                                                                                                                                                                                | 75%                                                                                                                |
| Regional (population 2452                                                                                                    | 52%                                                                                                                                                                                                                | 76%                                                                                                                |
| Remote/Very Remote - 470                                                                                                     | 46%                                                                                                                                                                                                                | 60%                                                                                                                |
| Scheme Access Criteria                                                                                                       |                                                                                                                                                                                                                    |                                                                                                                    |
| Benefit from EI – 626                                                                                                        | 42%                                                                                                                                                                                                                | 69%                                                                                                                |
| Disability Met - 27680                                                                                                       | 47%                                                                                                                                                                                                                | 68%                                                                                                                |
| Scheme Entry Type                                                                                                            |                                                                                                                                                                                                                    |                                                                                                                    |
| New – 8242                                                                                                                   | 43%                                                                                                                                                                                                                | 66%                                                                                                                |
| State – 17007<br>Commonwealth – 3218                                                                                         | 49%                                                                                                                                                                                                                | 69%                                                                                                                |
| Commonwealth - 3210                                                                                                          | ¥/ 70                                                                                                                                                                                                              | 60%                                                                                                                |
| Plan management type                                                                                                         |                                                                                                                                                                                                                    |                                                                                                                    |
| Fully agency-managed - 14030                                                                                                 | 47%                                                                                                                                                                                                                | 67%                                                                                                                |
| Plan-managed/<br>Agency-managed                                                                                              | 42%                                                                                                                                                                                                                | 64%                                                                                                                |
| Fully self-managed - 2097                                                                                                    | 61%                                                                                                                                                                                                                | 83%                                                                                                                |
| Partiy self-managed - 2641                                                                                                   | 54%                                                                                                                                                                                                                | 76%                                                                                                                |