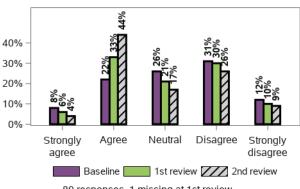

## I understand my rights and the rights of my family member with disability

I am able to advocate (stand up) for my family member: I am able to speak up if we have issues or problems with accessing supports