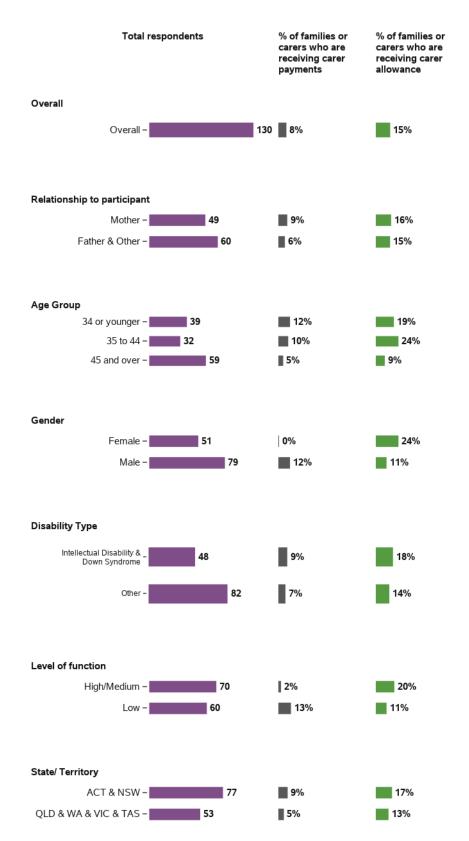

#### Appendix C.2.2 - Rights and advocacy

| Total respondents                                                                                                            | % of families or<br>carers who are able<br>to identify the needs<br>of their family and<br>family member with<br>disability and know<br>how to access<br>available services<br>and supports to<br>meet these needs | % of families or<br>carers who are able<br>to advocate (stand<br>up) for their family<br>member with<br>disability |
|------------------------------------------------------------------------------------------------------------------------------|--------------------------------------------------------------------------------------------------------------------------------------------------------------------------------------------------------------------|--------------------------------------------------------------------------------------------------------------------|
| State/ Territory<br>ACT - 1 177<br>NSW - 7054<br>NT - 333<br>QLD - 5884<br>SA - 3206<br>TAS - 830<br>VIC - 9220<br>WA - 1761 | 43%<br>42%<br>33%<br>53%<br>57%<br>42%<br>42%<br>42%<br>61%                                                                                                                                                        | 66%<br>64%<br>46%<br>75%<br>75%<br>66%<br>63%<br>74%                                                               |
| Remoteness                                                                                                                   |                                                                                                                                                                                                                    |                                                                                                                    |
| Major Cities - 18267                                                                                                         | 45%                                                                                                                                                                                                                | 65%                                                                                                                |
| Regional (population – <b>3023</b><br>greater than 50000)                                                                    | 50%                                                                                                                                                                                                                | 71%                                                                                                                |
| Regional (population<br>between 15000 and 50000) - 2748                                                                      | 51%                                                                                                                                                                                                                | 74%                                                                                                                |
| Regional (population<br>between 5000 and 15000)                                                                              | 51%                                                                                                                                                                                                                | 75%                                                                                                                |
| Regional (population 2452                                                                                                    | 52%                                                                                                                                                                                                                | 76%                                                                                                                |
| Remote/Very Remote - 470                                                                                                     | 46%                                                                                                                                                                                                                | 60%                                                                                                                |
| Scheme Access Criteria                                                                                                       |                                                                                                                                                                                                                    |                                                                                                                    |
| Benefit from EI – 626                                                                                                        | 42%                                                                                                                                                                                                                | 69%                                                                                                                |
| Disability Met - 27680                                                                                                       | 47%                                                                                                                                                                                                                | 68%                                                                                                                |
| Scheme Entry Type                                                                                                            |                                                                                                                                                                                                                    |                                                                                                                    |
| New – 8242                                                                                                                   | 43%                                                                                                                                                                                                                | 66%                                                                                                                |
| State – 17007<br>Commonwealth – 3218                                                                                         | 49%                                                                                                                                                                                                                | 69%                                                                                                                |
| Commonwealth - 3210                                                                                                          | ¥/ 70                                                                                                                                                                                                              | 60%                                                                                                                |
| Plan management type                                                                                                         |                                                                                                                                                                                                                    |                                                                                                                    |
| Fully agency-managed - 14030                                                                                                 | 47%                                                                                                                                                                                                                | 67%                                                                                                                |
| Plan-managed/<br>Agency-managed                                                                                              | 42%                                                                                                                                                                                                                | 64%                                                                                                                |
| Fully self-managed - 2097                                                                                                    | 61%                                                                                                                                                                                                                | 83%                                                                                                                |
| Partiy self-managed - 2641                                                                                                   | 54%                                                                                                                                                                                                                | 76%                                                                                                                |