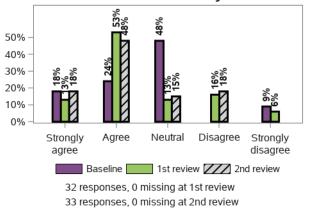

## I feel more confident about the future of my family member with disability under the NDIS

1641 responses; 1 missing