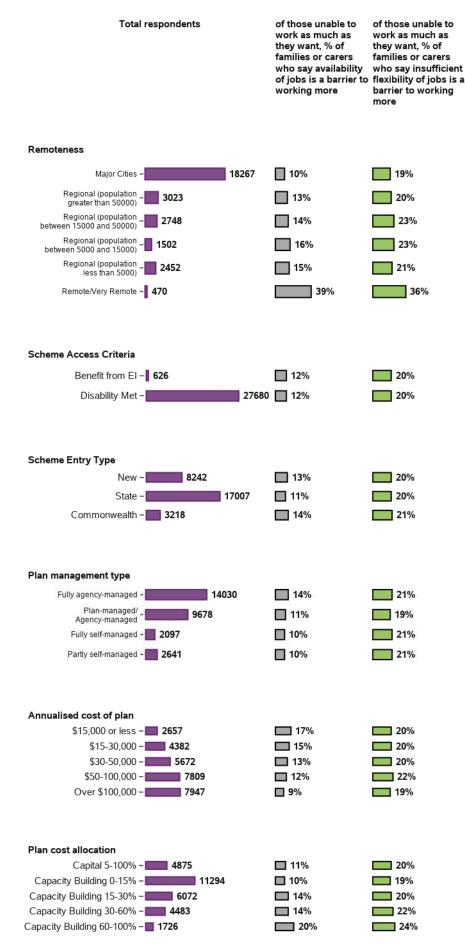

#### Appendix C.1.6 - Families enjoy health and wellbeing (continued)

Family who provide informal care to my family member with disability are able to work as

## The barriers to working more are (choose one or more)