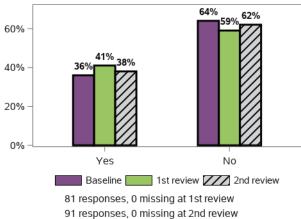

27104 responses; 1363 missing

4

28467 responses; 0 missing

I have people who I can ask to support my family member with disability as often as I

I have people who I can ask for emotional support as often as I need