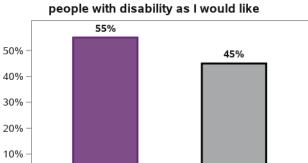

#### I have as much contact with other families of people with disability as I would like

1641 responses; 1 missing

No

Yes

60% -40% -20% -0% -Yes Not very much Not at all

I feel that the services my family member with