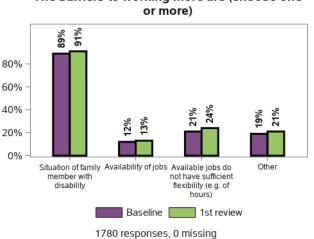

it more difficult for me to meet the everyday costs of living





# Thinking about what happened last year and what I expect for the future, I feel

### Appendix C.3.6 - Families enjoy health and wellbeing (continued)

family member with disability under the NDIS 57% 50% 36º 40% 30% ŝ 20% 5% 10% 0% Strongly Agree Neutral Disagree Strongly agree disagree Baseline 1st review 354 responses, 0 missing

I feel more confident about the future of my

#### I feel that my family member gets the support he/she needs



Family who provide informal care to my family member with disability are able to work as much as they want



<sup>4750</sup> responses, 344 missing

I feel that the services and supports have helped me to better care for my family member with disability



354 responses, 0 missing



The barriers to working more are (choose one

# Appendix C.4 - Longitudinal change in indicators for SF and LF from baseline to 1st review - participant characteristics

# Appendix C.4.1 - Government benefits



### Appendix C.4.1 - Government benefits

### Longitudinal change in indicators for SF from baseline to 1st review - participant characteristics (continued)



#### State/ Territory

| ACT – | 30   | -5% 🔳 | -9% 🔳       |
|-------|------|-------|-------------|
| NSW-  | 2527 | 0%    | ∎ 4%        |
| NT –  | 32   | 19%   | <b>5%</b>   |
| QLD - | 620  | 1%    | ∎ 4%        |
| SA –  | 607  | 2%    | 6%          |
| TAS - | 1 69 | 2%    | <b>I</b> 3% |
| VIC - | 2043 | 0%    | ∎ 4%        |
| WA –  | 30   | 0%    | <b>5%</b>   |

#### Remoteness

| Major Cities -