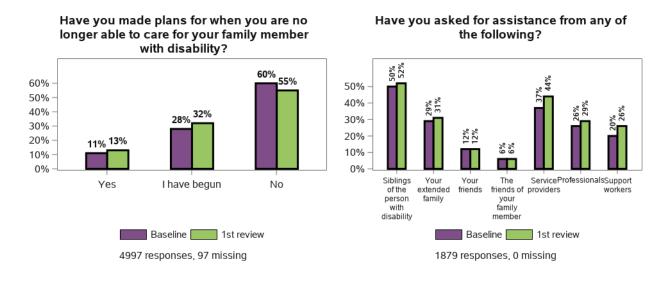

#### Appendix C.2.5 - Families have succession plans

#### Baseline indicators for SF - participant characteristics (continued)

| Total respondents                                                                                                                                                                                      | % of families or<br>carers who have<br>made plans for when<br>they are no longer<br>able to care for their<br>family member with<br>disability | families or carers              |
|--------------------------------------------------------------------------------------------------------------------------------------------------------------------------------------------------------|------------------------------------------------------------------------------------------------------------------------------------------------|---------------------------------|
| Plan management type                                                                                                                                                                                   |                                                                                                                                                |                                 |
| Fully agency-managed - 14030                                                                                                                                                                           | <b>14</b> %                                                                                                                                    | 59%                             |
| Plan-managed/<br>Agency-managed                                                                                                                                                                        | 11%                                                                                                                                            | 65%                             |
| Fully self-managed - 2097                                                                                                                                                                              | <b>10%</b>                                                                                                                                     | 50%                             |
| Partly self-managed - 2641                                                                                                                                                                             | 10%                                                                                                                                            | 62%                             |
| Annualised cost of plan<br>\$15,000 or less - 2657<br>\$15-30,000 - 4382<br>\$30-50,000 - 5672<br>\$50-100,000 - 7809<br>Over \$100,000 - 7947                                                         | <ul> <li>11%</li> <li>11%</li> <li>11%</li> <li>10%</li> <li>17%</li> </ul>                                                                    | 50%<br>47%<br>52%<br>57%<br>75% |
| Plan cost allocation         Capital 5-100% -         4875         Capacity Building 0-15% -         Capacity Building 15-30% -         Capacity Building 30-60% -         Capacity Building 60-100% - | <ul> <li>12%</li> <li>14%</li> <li>9%</li> <li>11%</li> <li>14%</li> </ul>                                                                     | 65%<br>66%<br>58%<br>52%<br>41% |