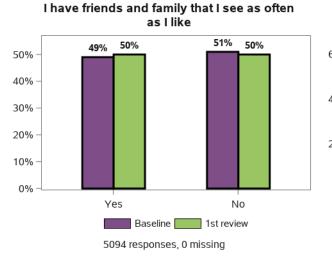

#### I have as much contact with other families of people with disability as I would like

1641 responses; 1 missing

No

Yes

60% -40% -20% -0% -Yes Not very much Not at all

I feel that the services my family member with