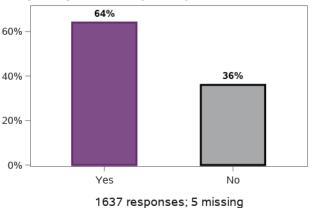

disability as often as I



I have people who I can ask for emotional support as often as I need



28467 responses; 0 missing



0%

#### I have as much contact with other families of people with disability as I would like

1641 responses; 1 missing

No

Yes

60% -40% -20% -0% -Yes Not very much Not at all

I feel that the services my family member with

disability and my family use listen to me

26337 responses; 2130 missing

#### I feel in control in selecting services and supports that meet the needs of my family member with disability and my family



The services my family member with disability and my family receive meet our needs



28467 responses; 0 missing

I work in partnership with professionals and service providers to meet the needs of my family member with disability













In general, my health is

#### Thinking about what happened last year and what I expect for the future, I feel



#### I feel that having a family member with a disability has made it more difficult for me to meet the everyday costs of living



1641 responses; 1 missing

## I feel more confident about the future of my family member with disability under the NDIS



1641 responses; 1 missing



#### Appendix C.1.6 - Families enjoy health and wellbeing (continued)



Family who provide informal care to my family member with disability are able to work as





## The barriers to working more are (choose one or more)





## Appendix C.2 - Baseline indicators for SF and LF - participant characteristics

#### Appendix C.2.1 - Government benefits

#### Baseline indicators for SF - parti