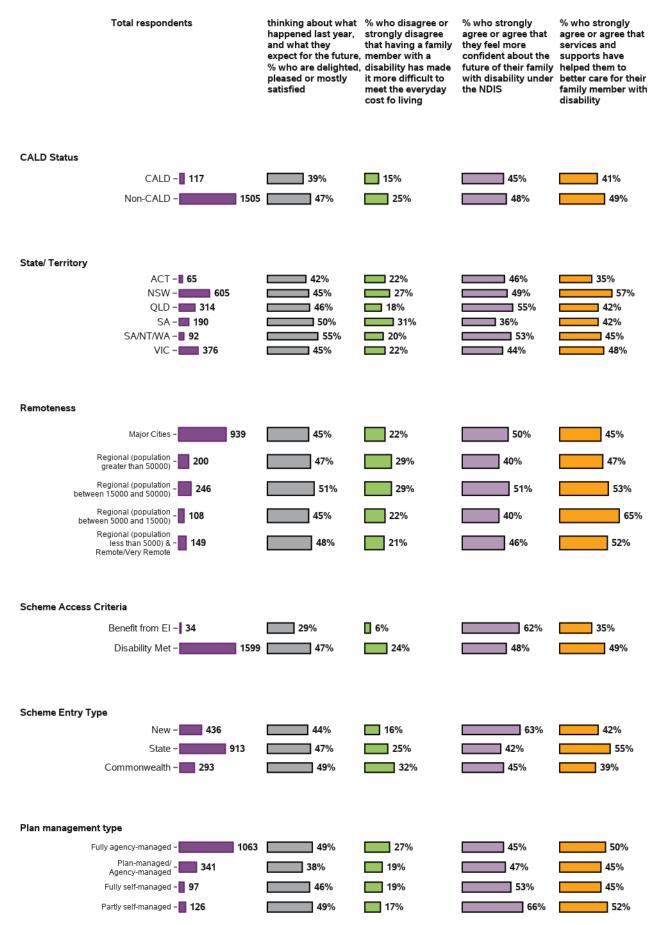

#### Baseline indicators for LF - participant characteristics (continued)

| Total respondents                                                | % who have no<br>difficulties<br>understanding their<br>rights and the rights<br>of their family<br>member with<br>disability |
|------------------------------------------------------------------|-------------------------------------------------------------------------------------------------------------------------------|
| Remoteness                                                       |                                                                                                                               |
| Major Cities - 939                                               | 77%                                                                                                                           |
| Decienal (new lation                                             |                                                                                                                               |
| greater than 50000) - 200                                        | 74%                                                                                                                           |
| Regional (population - 246<br>between 15000 and 50000)           | 81%                                                                                                                           |
| Regional (population - 108<br>between 5000 and 15000)            | 81%                                                                                                                           |
| Regional (population<br>less than 5000) & -                      | 77%                                                                                                                           |
| Remote/Very Remote                                               |                                                                                                                               |
|                                                                  |                                                                                                                               |
| Scheme Access Criteria                                           |                                                                                                                               |
| Benefit from EI – <b>34</b>                                      | 79%                                                                                                                           |
| Disability Met - 1599                                            | 77%                                                                                                                           |
|                                                                  |                                                                                                                               |
|                                                                  |                                                                                                                               |
| Scheme Entry Type                                                |                                                                                                                               |
| New - 436                                                        | 79%                                                                                                                           |
| State - 913                                                      | 76%                                                                                                                           |
| Commonwealth - 293                                               | 79%                                                                                                                           |
|                                                                  |                                                                                                                               |
|                                                                  |                                                                                                                               |
| Plan management type                                             |                                                                                                                               |
| Fully agency-managed - 1063                                      | 77%                                                                                                                           |
| Plan-managed/ - 341<br>Agency-managed -                          | 73%                                                                                                                           |
| Fully self-managed - 97                                          | 80%                                                                                                                           |
| Partly self-managed - <b>126</b>                                 | 86%                                                                                                                           |
|                                                                  |                                                                                                                               |
|                                                                  |                                                                                                                               |
| Annualised cost of plan<br>\$15,000 or less - <b>148</b>         | 86%                                                                                                                           |
| \$15-30,000 - 290                                                | 77%                                                                                                                           |
| \$30-50,000 <b>- 270</b>                                         | 74%                                                                                                                           |
| \$50-100,000 - 340<br>Over \$100,000 - 594                       | 78%                                                                                                                           |
| 344 \$100,000 - <b>354</b>                                       | 7070                                                                                                                          |
|                                                                  |                                                                                                                               |
| Plan cost allocation                                             |                                                                                                                               |
| Capital 5-100% - 315                                             | 80%                                                                                                                           |
| Capacity Building 0-15% – 573<br>Capacity Building 15-30% – 272  | 75%<br>76%                                                                                                                    |
| Capacity Building 13-30% - 272<br>Capacity Building 30-60% - 299 | 76%                                                                                                                           |
| Capacity Building 60-100% - 168                                  | 83%                                                                                                                           |