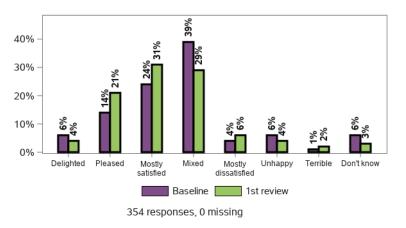

#### Thinking about what happened last year and what I expect for the future, I feel