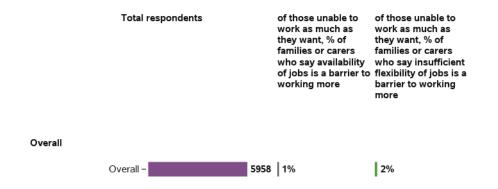

|
| 80% and over –                                                                                                                                                   | 770        | -6% 📕                                                                                  | 9%                                                                                                          | 1%                                                                                                                                                   | 3%                                                                                                                                                                                        |

### Appendix C.4.6 - Families enjoy health and wellbeing



| Total respondents                                 | of those unable to<br>work as much as<br>they want, % of<br>families or carers<br>who say availability<br>of jobs is a barrier to<br>working more | of those unable to<br>work as much as<br>they want, % of<br>families or carers<br>who say insufficient<br>flexibility of jobs is a<br>barrier to working<br>more |
|---------------------------------------------------|---------------------------------------------------------------------------------------------------------------------------------------------------|------------------------------------------------------------------------------------------------------------------------------------------------------------------|
| Relationship to participant                       |