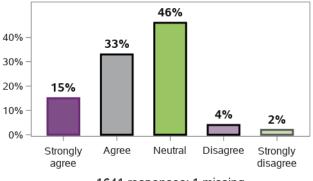

#### I have as much contact with other families of people with disability as I would like

1641 responses; 1 missing

No

Yes

60% -40% -20% -0% -Yes Not very much Not at all

I feel that the services my family member with