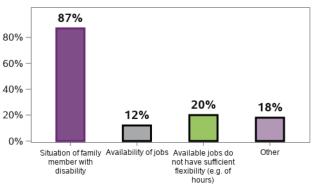

meet our needs



28467 responses; 0 missing

I work in partnership with professionals and service providers to meet the needs of my family member with disability













In general, my health is

#### Thinking about what happened last year and what I expect for the future, I feel



#### I feel that having a family member with a disability has made it more difficult for me to meet the everyday costs of living



1641 responses; 1 missing

## I feel more confident about the future of my family member with disability under the NDIS



1641 responses; 1 missing



#### Appendix C.1.6 - Families enjoy health and wellbeing (continued)



Family who provide informal care to my family member with disability are able to work as





## The barriers to working more are (choose one or more)





## Appendix C.2 - Baseline indicators for SF and LF - participant characteristics

#### Appendix C.2.1 - Government benefits

#### Baseline indicators for SF - participant characteristics



#### **Disability** Type

| ABI - 2154                     | 24%           |
|--------------------------------|---------------|
| Autism - 1888                  | 25%           |
| Cerebral Palsy - 1393          | 29%           |
| Down Syndrome – 1574           | 29%           |
| Hearing Impairment - 870       | <b>—</b> 11%  |
| Intellectual Disability - 8196 | 23%           |
| Multiple Sclerosis - 1307      | 27%           |
| Other -1 102                   | 24%           |
| Other Neurological - 3075      | 26%           |
| Other Physical - 2013          | 27%           |
| Psychosocial – 3