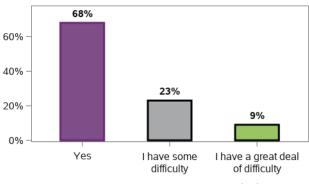

#### Baseline indicators for LF - participant characteristics (continued)

| Total respondents                                                | % who have no<br>difficulties<br>understanding their<br>rights and the rights<br>of their family<br>member with<br>disability |
|------------------------------------------------------------------|-------------------------------------------------------------------------------------------------------------------------------|
| Remoteness                                                       |                                                                                                                               |
| Major Cities - 939                                               | 77%                                                                                                                           |
| Decienal (new lation                                             |                                                                                                                               |
| greater than 50000) - 200                                        | 74%                                                                                                                           |
| Regional (population - 246<br>between 15000 and 50000)           | 81%                                                                                                                           |
| Regional (population - 108<br>between 5000 and 15000)            | 81%                                                                                                                           |
| Regional (population<br>less than 5000) & -                      | 77%                                                                                                                           |
| Remote/Very Remote                                               |                                                                                                                               |
|                                                                  |                                                                                                                               |
| Scheme Access Criteria                                           |                                                                                                                               |
| Benefit from EI – <b>34</b>                                      | 79%                                                                                                                           |
| Disability Met - 1599                                            | 77%                                                                                                                           |
|                                                                  |                                                                                                                               |
|                                                                  |                                                                                                                               |
| Scheme Entry Type                                                |                                                                                                                               |
| New - 436                                                        | 79%                                                                                                                           |
| State - 913                                                      | 76%                                                                                                                           |
| Commonwealth - 293                                               | 79%                                                                                                                           |
|                                                                  |                                                                                                                               |
|                                                                  |                                                                                                                               |
| Plan management type                                             |                                                                                                                               |
| Fully agency-managed - 1063                                      | 77%                                                                                                                           |
| Plan-managed/ - 341<br>Agency-managed -                          | 73%                                                                                                                           |
| Fully self-managed - 97                                          | 80%                                                                                                                           |
| Partly self-managed - <b>126</b>                                 | 86%                                                                                                                           |
|                                                                  |                                                                                                                               |
|                                                                  |                                                                                                                               |
| Annualised cost of plan<br>\$15,000 or less - <b>148</b>         | 86%                                                                                                                           |
| \$15-30,000 - 290                                                | 77%                                                                                                                           |
| \$30-50,000 <b>- 270</b>                                         | 74%                                                                                                                           |
| \$50-100,000 - 340<br>Over \$100,000 - 594                       | 78%                                                                                                                           |
| 344 \$100,000 - <b>354</b>                                       | 7070                                                                                                                          |
|                                                                  |                                                                                                                               |
| Plan cost allocation                                             |                                                                                                                               |
| Capital 5-100% - 315                                             | 80%                                                                                                                           |
| Capacity Building 0-15% – 573<br>Capacity Building 15-30% – 272  | 75%<br>76%                                                                                                                    |
| Capacity Building 13-30% - 272<br>Capacity Building 30-60% - 299 | 76%                                                                                                                           |
| Capacity Building 60-100% - 168                                  | 83%                                                                                                                           |