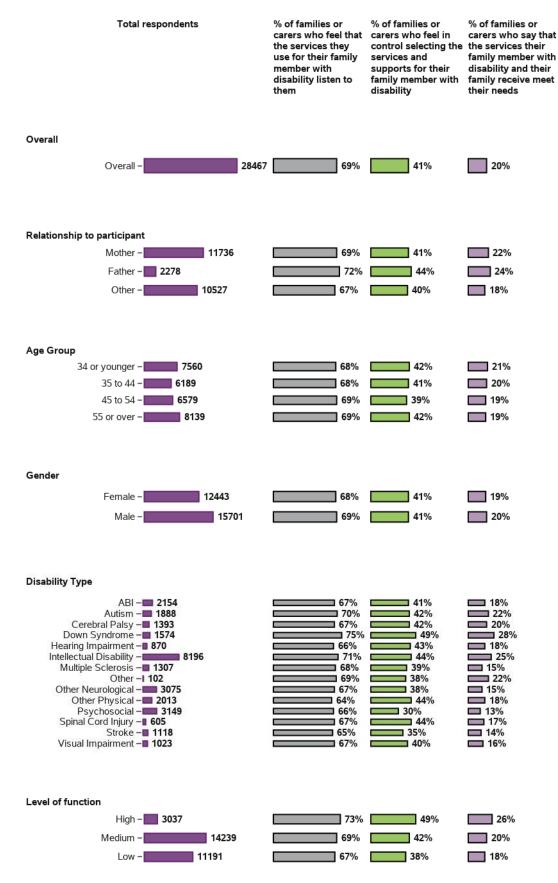

#### I feel in control in selecting services and supports that meet the needs of my family member with disability and my family

The services my family member with disability and my family receive meet our needs

#### Baseline indicators for SF - participant characteristics (continued)

| Total respondents                | % of families or<br>carers who feel that<br>the services they<br>use for their family<br>member with<br>disability listen to<br>them | % of families or<br>carers who feel in<br>control selecting the<br>services and<br>supports for their<br>family member with<br>disability | % of families or<br>carers who say that<br>the services their<br>family member with<br>disability and their<br>family receive meet<br>their needs |
|----------------------------------|--------------------------------------------------------------------------------------------------------------------------------------|-------------------------------------------------------------------------------------------------------------------------------------------|---------------------------------------------------------------------------------------------------------------------------------------------------|
| Plan management type             |                                                                                                                                      |                                                                                                                                           |                                                                                                                                                   |
| Fully agency-managed - 14030     | 69%                                                                                                                                  | 42%                                                                                                                                       | 24%                                                                                                                                               |
| Plan-managed/ _ 9678             | 66%                                                                                                                                  | 35%                                                                                                                                       | 14%                                                                                                                                               |
| Fully self-managed - 2097        | 70%                                                                                                                                  | 55%                                                                                                                                       | 19%                                                                                                                                               |
| Partly self-managed - 2641       | 71%                                                                                                                                  | 48%                                                                                                                                       | 21%                                                                                                                                               |
| Annualised cost of plan          |                                                                                                                                      |                                                                                                                                           |                                                                                                                                                   |
| \$15,000 or less - <b>2657</b>   | 72%                                                                                                                                  | 50%                                                                                                                                       | 27%                                                                                                                                               |
| \$15-30,000 <b>- 4382</b>        | 70%                                                                                                                                  | 45%                                                                                                                                       | 23%                                                                                                                                               |
| \$30-50,000 <b>- 5672</b>        | 68%                                                                                                                                  | 40%                                                                                                                                       | <b>19</b> %                                                                                                                                       |
| \$50-100,000 <b>- 7809</b>       | 67%                                                                                                                                  | 38%                                                                                                                                       | <b>—</b> 16%                                                                                                                                      |
| Over \$100,000 – 7947            | 69%                                                                                                                                  | 40%                                                                                                                                       | 20%                                                                                                                                               |
| Plan cost allocation             |                                                                                                                                      |                                                                                                                                           |                                                                                                                                                   |
| Capital 5-100% <b>– 4875</b>     | 69%                                                                                                                                  | 43%                                                                                                                                       | 20%                                                                                                                                               |
| Capacity Building 0-15% – 11294  | 69%                                                                                                                                  | 41%                                                                                                                                       | 20%                                                                                                                                               |
| Capacity Building 15-30% – 6072  | 65%                                                                                                                                  | 36%                                                                                                                                       | 14%                                                                                                                                               |
| Capacity Building 30-60% – 4483  | 71%                                                                                                                                  | 42%                                                                                                                                       | 21%                                                                                                                                               |
| Capacity Building 60-100% - 1726 | 74%                                                                                                                                  | 51%                                                                                                                                       | 33%                                                                                                                                               |