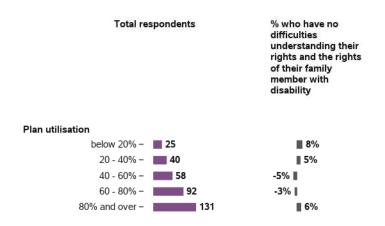

#### Baseline indicators for LF - participant characteristics (continued)

| Total respondents                                                | % who have no<br>difficulties<br>understanding their<br>rights and the rights<br>of their family<br>member with<br>disability |
|------------------------------------------------------------------|-------------------------------------------------------------------------------------------------------------------------------|
| Remoteness                                                       |                                                                                                                               |
| Major Cities - 939                                               | 77%                                                                                                                           |
| Decienal (new lation                                             |                                                                                                                               |
| greater than 50000) - 200                                        | 74%                                                                                                                           |
| Regional (population - 246<br>between 15000 and 50000)           | 81%                                                                                                                           |
| Regional (population - 108<br>between 5000 and 15000)            | 81%                                                                                                                           |
| Regional (population<br>less than 5000) & -                      | 77%                                                                                                                           |
| Remote/Very Remote                                               |                                                                                                                               |
|                                                                  |                                                                                                                               |
| Scheme Access Criteria                                           |                                                                                                                               |
| Benefit from EI – <b>34</b>                                      | 79%                                                                                                                           |
| Disability Met - 1599                                            | 77%                                                                                                                           |
|                                                                  |                                                                                                                               |
|                                                                  |                                                                                                                               |
| Scheme Entry Type                                                |                                                                                                                               |
| New - 436                                                        | 79%                                                                                                                           |
| State - 913                                                      | 76%                                                                                                                           |
| Commonwealth - 293                                               | 79%                                                                                                                           |
|                                                                  |                                                                                                                               |
|                                                                  |                                                                                                                               |
| Plan management type                                             |                                                                                                                               |
| Fully agency-managed - 1063                                      | 77%                                                                                                                           |
| Plan-managed/ - 341<br>Agency-managed -                          | 73%                                                                                                                           |
| Fully self-managed - 97                                          | 80%                                                                                                                           |
| Partly self-managed - <b>126</b>                                 | 86%                                                                                                                           |
|                                                                  |                                                                                                                               |
|                                                                  |                                                                                                                               |
| Annualised cost of plan<br>\$15,000 or less - <b>148</b>         | 86%                                                                                                                           |
| \$15-30,000 - 290                                                | 77%                                                                                                                           |
| \$30-50,000 <b>- 270</b>                                         | 74%                                                                                                                           |
| \$50-100,000 - 340<br>Over \$100,000 - 594                       | 78%                                                                                                                           |
| 344 \$100,000 - <b>354</b>                                       | 7070                                                                                                                          |
|                                                                  |                                                                                                                               |
| Plan cost allocation                                             |                                                                                                                               |
| Capital 5-100% - 315                                             | 80%                                                                                                                           |
| Capacity Building 0-15% – 573<br>Capacity Building 15-30% – 272  | 75%<br>76%                                                                                                                    |
| Capacity Building 13-30% - 272<br>Capacity Building 30-60% - 299 | 76%                                                                                                                           |
| Capacity Building 60-100% - 168                                  | 83%                                                                                                                           |