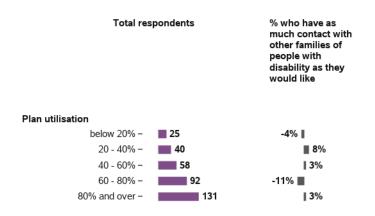

#### I have as much contact with other families of people with disability as I would like

1641 responses; 1 missing

No

Yes

60% -40% -20% -0% -Yes Not very much Not at all

I feel that the services my family member with