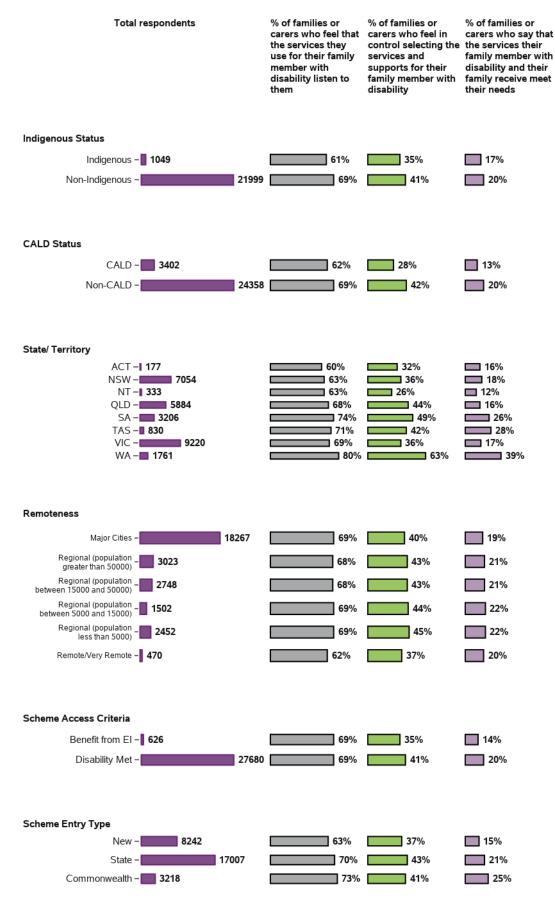

#### I feel in control in selecting services and supports that meet the needs of my family member with disability and my family

The services my family member with disability and my family receive meet our needs

#### Appendix C.2.2 - Rights and advocacy

| Total respondents                                                                                                            | % of families or<br>carers who are able<br>to identify the needs<br>of their family and<br>family member with<br>disability and know<br>how to access<br>available services<br>and supports to<br>meet these needs | % of families or<br>carers who are able<br>to advocate (stand<br>up) for their family<br>member with<br>disability |
|------------------------------------------------------------------------------------------------------------------------------|--------------------------------------------------------------------------------------------------------------------------------------------------------------------------------------------------------------------|--------------------------------------------------------------------------------------------------------------------|
| State/ Territory<br>ACT - 1 177<br>NSW - 7054<br>NT - 333<br>QLD - 5884<br>SA - 3206<br>TAS - 830<br>VIC - 9220<br>WA - 1761 | 43%<br>42%<br>33%<br>53%<br>57%<br>42%<br>42%<br>42%<br>61%                                                                                                                                                        | 66%<br>64%<br>46%<br>75%<br>75%<br>66%<br>63%<br>74%                                                               |
| Remoteness                                                                                                                   |                                                                                                                                                                                                                    |                                                                                                                    |
| Major Cities - 18267                                                                                                         | 45%                                                                                                                                                                                                                | 65%                                                                                                                |
| Regional (population – <b>3023</b><br>greater than 50000)                                                                    | 50%                                                                                                                                                                                                                | 71%                                                                                                                |
| Regional (population<br>between 15000 and 50000) - 2748                                                                      | 51%                                                                                                                                                                                                                | 74%                                                                                                                |
| Regional (population<br>between 5000 and 15000)                                                                              | 51%                                                                                                                                                                                                                | 75%                                                                                                                |
| Regional (population 2452                                                                                                    | 52%                                                                                                                                                                                                                | 76%                                                                                                                |
| Remote/Very Remote - 470                                                                                                     | 46%                                                                                                                                                                                                                | 60%                                                                                                                |
| Scheme Access Criteria                                                                                                       |                                                                                                                                                                                                                    |                                                                                                                    |
| Benefit from EI – 626                                                                                                        | 42%                                                                                                                                                                                                                | 69%                                                                                                                |
| Disability Met - 27680                                                                                                       | 47%                                                                                                                                                                                                                | 68%                                                                                                                |
| Scheme Entry Type                                                                                                            |                                                                                                                                                                                                                    |                                                                                                                    |
| New – 8242                                                                                                                   | 43%                                                                                                                                                                                                                | 66%                                                                                                                |
| State – 17007<br>Commonwealth – 3218                                                                                         | 49%                                                                                                                                                                                                                | 69%                                                                                                                |
| Commonwealth - 3210                                                                                                          | ¥/ 70                                                                                                                                                                                                              | 60%                                                                                                                |
| Plan management type                                                                                                         |                                                                                                                                                                                                                    |                                                                                                                    |
| Fully agency-managed - 14030                                                                                                 | 47%                                                                                                                                                                                                                | 67%                                                                                                                |
| Plan-managed/<br>Agency-managed                                                                                              | 42%                                                                                                                                                                                                                | 64%                                                                                                                |
| Fully self-managed - 2097                                                                                                    | 61%                                                                                                                                                                                                                | 83%                                                                                                                |
| Partiy self-managed - 2641                                                                                                   | 54%                                                                                                                                                                                                                | 76%                                                                                                                |