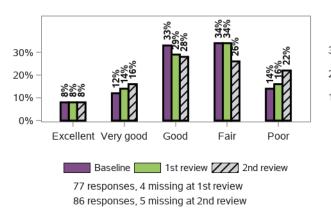

28467 responses; 0 missing

I work in partnership with professionals and service providers to meet the needs of my family member with disability

In general, my health is