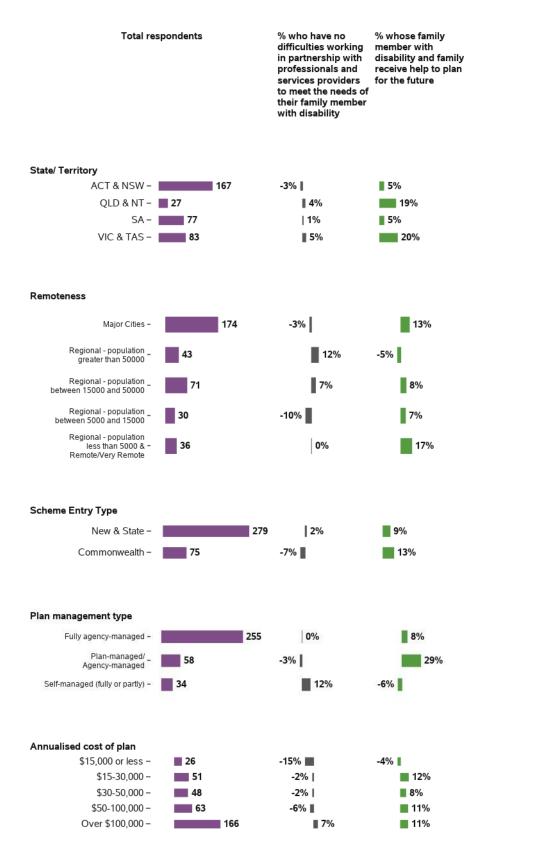

#### Baseline indicators for LF - participant characteristics

#### Baseline indicators for LF - participant characteristics (continued)

| Total respondents                                                | % who have no<br>difficulties<br>understanding their<br>rights and the rights<br>of their family<br>member with<br>disability |
|------------------------------------------------------------------|-------------------------------------------------------------------------------------------------------------------------------|
| Remoteness                                                       |                                                                                                                               |
| Major Cities - 939                                               | 77%                                                                                                                           |
| Decienal (new lation                                             |                                                                                                                               |
| greater than 50000) - 200                                        | 74%                                                                                                                           |
| Regional (population - 246<br>between 15000 and 50000)           | 81%                                                                                                                           |
| Regional (population - 108<br>between 5000 and 15000)            | 81%                                                                                                                           |
| Regional (population<br>less than 5000) & -                      | 77%                                                                                                                           |
| Remote/Very Remote                                               |                                                                                                                               |
|                                                                  |                                                                                                                               |
| Scheme Access Criteria                                           |                                                                                                                               |
| Benefit from EI – <b>34</b>                                      | 79%                                                                                                                           |
| Disability Met - 1599                                            | 77%                                                                                                                           |
|                                                                  |                                                                                                                               |
|                                                                  |                                                                                                                               |
| Scheme Entry Type                                                |                                                                                                                               |
| New - 436                                                        | 79%                                                                                                                           |
| State - 913                                                      | 76%                                                                                                                           |
| Commonwealth - 293                                               | 79%                                                                                                                           |
|                                                                  |                                                                                                                               |
|                                                                  |                                                                                                                               |
| Plan management type                                             |                                                                                                                               |
| Fully agency-managed - 1063                                      | 77%                                                                                                                           |
| Plan-managed/ - 341<br>Agency-managed -                          | 73%                                                                                                                           |
| Fully self-managed - 97                                          | 80%                                                                                                                           |
| Partly self-managed - <b>126</b>                                 | 86%                                                                                                                           |
|                                                                  |                                                                                                                               |
|                                                                  |                                                                                                                               |
| Annualised cost of plan<br>\$15,000 or less - <b>148</b>         | 86%                                                                                                                           |
| \$15-30,000 - 290                                                | 77%                                                                                                                           |
| \$30-50,000 <b>- 270</b>                                         | 74%                                                                                                                           |
| \$50-100,000 - 340<br>Over \$100,000 - 594                       | 78%                                                                                                                           |
| 344 \$100,000 - <b>354</b>                                       | 7070                                                                                                                          |
|                                                                  |                                                                                                                               |
| Plan cost allocation                                             |                                                                                                                               |
| Capital 5-100% - 315                                             | 80%                                                                                                                           |
| Capacity Building 0-15% – 573<br>Capacity Building 15-30% – 272  | 75%<br>76%                                                                                                                    |
| Capacity Building 13-30% - 272<br>Capacity Building 30-60% - 299 | 76%                                                                                                                           |
| Capacity Building 60-100% - 168                                  | 83%                                                                                                                           |