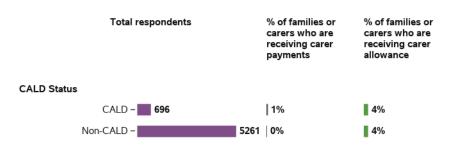

view 354 responses, 0 missing

I feel more confident about the future of my

#### I feel that my family member gets the support he/she needs



Family who provide informal care to my family member with disability are able to work as much as they want



<sup>4750</sup> responses, 344 missing

I feel that the services and supports have helped me to better care for my family member with disability



354 responses, 0 missing



The barriers to working more are (choose one

# Appendix C.4 - Longitudinal change in indicators for SF and LF from baseline to 1st review - participant characteristics

# Appendix C.4.1 - Government benefits



### Appendix C.4.1 - Government benefits

### Longitudinal change in indicators for SF from baseline to 1st review - participant characteristics (continued)



#### State/ Territory

| ACT – | 30   | -5% 🔳 | -9% 🔳       |
|-------|------|-------|-------------|
| NSW-  | 2527 | 0%    | ∎ 4%        |
| NT –  | 32   | 19%   | <b>5%</b>   |
| QLD - | 620  | 1%    | ∎ 4%        |
| SA –  | 607  | 2%    | 6%          |
| TAS - | 1 69 | 2%    | <b>I</b> 3% |
| VIC - | 2043 | 0%    | ∎ 4%        |
| WA –  | 30   | 0%    | <b>5%</b>   |

#### Remoteness

| Major Cities -                                          | 3424 | 0% | 5% |
|---------------------------------------------------------|------|----|----|
| Regional - population - 530<br>greater than 50000 - 530 | I    | 1% | 6% |
| Regional - population - 836<br>between 15000 and 50000  |      | 1% | 3% |
| Regional - population - 421<br>between 5000 and 15000   | I    | 1% | 1% |
| Regional - populati