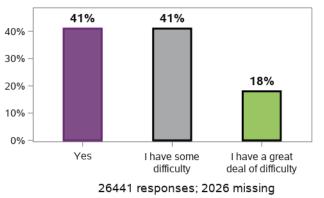

## I understand my rights and the rights of my family member with disability

I am able to advocate (stand up) for my family member: I am able to speak up if we have issues or problems with accessing supports

27104 responses; 1363 missing

4

28467 responses; 0 missing

I have people who I can ask to support my family member with disability as often as I

I have people who I can ask for emotional support as often as I need