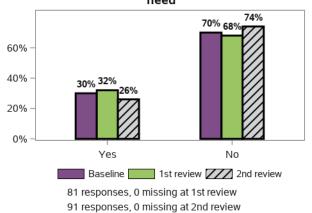

## I feel more confident about the future of my family member with disability under the NDIS

1641 responses; 1 missing