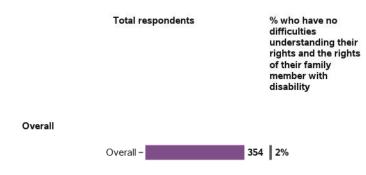

| -1%                                        |
| 60 - 80% -                  | 1331       | -1%                                                                                                                                                                                                                | 0%                                         |
| 80% and over -              | 770        | 0%                                                                                                                                                                                                                 | 0%                                         |

# Appendix C.4.2 - Rights and advocacy





| Total respondents                                                            | % who have no<br>difficulties<br>understanding their<br>rights and the rights<br>of their family<br>member with<br>disability |
|------------------------------------------------------------------------------|-------------------------------------------------------------------------------------------------------------------------------|
| Remoteness                                                                   |                                                                                                                               |
| Major Cities - 174                                                           | 6%