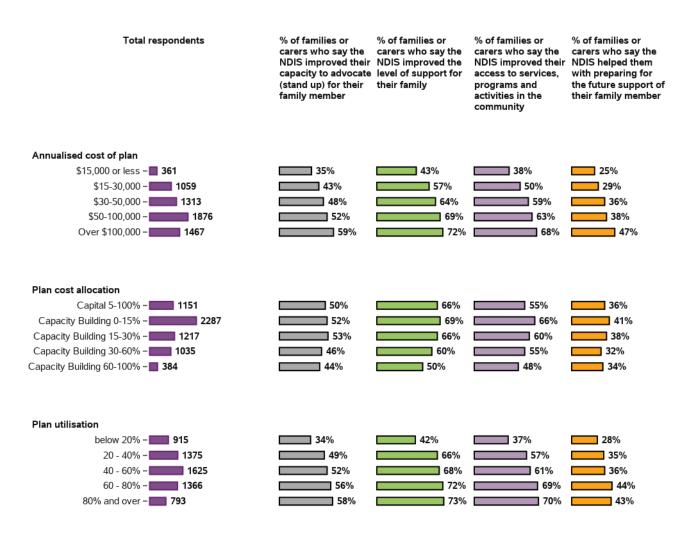

#### Baseline indicators for SF - participant characteristics (continued)

| Total respondents                  | % of families or<br>carers who are able<br>to identify the needs<br>of their family and<br>family member with<br>disability and know<br>how to access<br>available services<br>and supports to<br>meet these needs | % of families or<br>carers who are able<br>to advocate (stand<br>up) for their family<br>member with<br>disability |
|------------------------------------|--------------------------------------------------------------------------------------------------------------------------------------------------------------------------------------------------------------------|--------------------------------------------------------------------------------------------------------------------|
| Annualised cost of plan            |                                                                                                                                                                                                                    |                                                                                                                    |
| \$15,000 or less - 2657            | 55%                                                                                                                                                                                                                | 73%                                                                                                                |
| \$15-30,000 <b>- 4382</b>          | 51%                                                                                                                                                                                                                | 71%                                                                                                                |
| \$30-50,000 <b>- 5672</b>          | 45%                                                                                                                                                                                                                | 68%                                                                                                                |
| \$50-100,000 <b>- 7809</b>         | 44%                                                                                                                                                                                                                | 66%                                                                                                                |
| Over \$100,000 - <b>7947</b>       | 47%                                                                                                                                                                                                                | 66%                                                                                                                |
|                                    |                                                                                                                                                                                                                    |                                                                                                                    |
| Plan cost allocation               |                                                                                                                                                                                                                    |                                                                                                                    |
| Capital 5-100% – <b>4875</b>       | 49%                                                                                                                                                                                                                | 70%                                                                                                                |
| Capacity Building 0-15% – 11294    | 47%                                                                                                                                                                                                                | 67%                                                                                                                |
| Capacity Building 15-30% – 6072    | 42%                                                                                                                                                                                                                | 65%                                                                                                                |
| Capacity Building 30-60% – 4483    | 47%                                                                                                                                                                                                                | 69%                                                                                                                |
| Capacity Building 60-100% - 📕 1726 | 56%                                                                                                                                                                                                                | 76%                                                                                                                |

#### Baseline indicators for SF - participant characteristics (continued)

| Total respondents                | % of families or<br>carers who feel that<br>the services they<br>use for their family<br>member with<br>disability listen to<br>them | % of families or<br>carers who feel in<br>control selecting the<br>services and<br>supports for their<br>family member with<br>disability | % of families or<br>carers who say that<br>the services their<br>family member with<br>disability and their<br>family receive meet<br>their needs |
|----------------------------------|--------------------------------------------------------------------------------------------------------------------------------------|-------------------------------------------------------------------------------------------------------------------------------------------|---------------------------------------------------------------------------------------------------------------------------------------------------|
| Plan management type             |                                                                                                                                      |                                                                                                                                           |                                                                                                                                                   |
| Fully agency-managed - 14030     | 69%                                                                                                                                  | 42%                                                                                                                                       | 24%                                                                                                                                               |
| Plan-managed/ _ 9678             | 66%                                                                                                                                  | 35%                                                                                                                                       | 14%                                                                                                                                               |
| Fully self-managed - 2097        | 70%                                                                                                                                  | 55%                                                                                                                                       | 19%                                                                                                                                               |
| Partly self-managed - 2641       | 71%                                                                                                                                  | 48%                                                                                                                                       | 21%                                                                                                                                               |
| Annualised cost of plan          |                                                                                                                                      |                                                                                                                                           |                                                                                                                                                   |
| \$15,000 or less - <b>2657</b>   | 72%                                                                                                                                  | 50%                                                                                                                                       | 27%                                                                                                                                               |
| \$15-30,000 <b>- 4382</b>        | 70%                                                                                                                                  | 45%                                                                                                                                       | 23%                                                                                                                                               |
| \$30-50,000 <b>- 5672</b>        | 68%                                                                                                                                  | 40%                                                                                                                                       | <b>19</b> %                                                                                                                                       |
| \$50-100,000 <b>- 7809</b>       | 67%                                                                                                                                  | 38%                                                                                                                                       | <b>—</b> 16%                                                                                                                                      |
| Over \$100,000 – 7947            | 69%                                                                                                                                  | 40%                                                                                                                                       | 20%                                                                                                                                               |
| Plan cost allocation             |                                                                                                                                      |                                                                                                                                           |                                                                                                                                                   |
| Capital 5-100% <b>– 4875</b>     | 69%                                                                                                                                  | 43%                                                                                                                                       | 20%                                                                                                                                               |
| Capacity Building 0-15% – 11294  | 69%                                                                                                                                  | 41%                                                                                                                                       | 20%                                                                                                                                               |
| Capacity Building 15-30% – 6072  | 65%                                                                                                                                  | 36%                                                                                                                                       | 14%                                                                                                                                               |
| Capacity Building 30-60% – 4483  | 71%                                                                                                                                  | 42%                                                                                                                                       | 21%                                                                                                                                               |
| Capacity Building 60-100% - 1726 | 74%                                                                                                                                  | 51%                                                                                                                                       | 33%                                                                                                                                               |