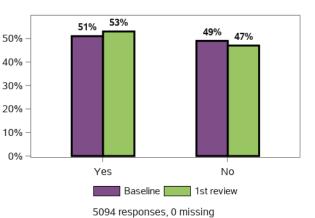

#### I feel in control in selecting services and supports that meet the needs of my family member with disability and my family

The services my family member with disability and my family receive meet our needs

28467 responses; 0 missing

I work in partnership with professionals and service providers to meet the needs of my family member with disability

In general, my health is