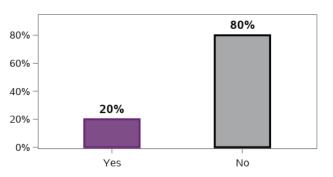

#### I feel that having a family member with a disability has made it more difficult for me to meet the everyday costs of living

1641 responses; 1 missing

## I feel more confident about the future of my family member with disability under the NDIS

1641 responses; 1 missing