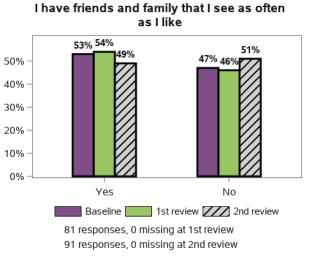

#### I have as much contact with other families of people with disability as I would like

1641 responses; 1 missing

No

Yes

60% -40% -20% -0% -Yes Not very much Not at all

I feel that the services my family member with