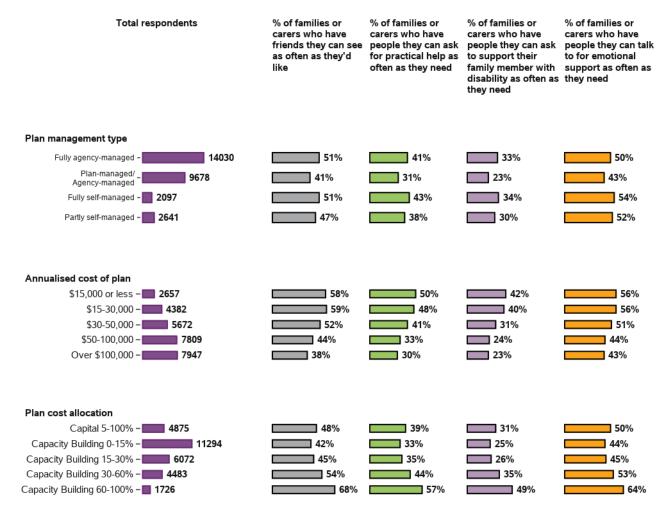

#### Appendix C.2.2 - Rights and advocacy

| Total respondents                                                                                                            | % of families or<br>carers who are able<br>to identify the needs<br>of their family and<br>family member with<br>disability and know<br>how to access<br>available services<br>and supports to<br>meet these needs | % of families or<br>carers who are able<br>to advocate (stand<br>up) for their family<br>member with<br>disability |
|------------------------------------------------------------------------------------------------------------------------------|--------------------------------------------------------------------------------------------------------------------------------------------------------------------------------------------------------------------|--------------------------------------------------------------------------------------------------------------------|
| State/ Territory<br>ACT - 1 177<br>NSW - 7054<br>NT - 333<br>QLD - 5884<br>SA - 3206<br>TAS - 830<br>VIC - 9220<br>WA - 1761 | 43%<br>42%<br>33%<br>53%<br>57%<br>42%<br>42%<br>42%<br>61%                                                                                                                                                        | 66%<br>64%<br>46%<br>75%<br>75%<br>66%<br>63%<br>74%                                                               |
| Remoteness                                                                                                                   |                                                                                                                                                                                                                    |                                                                                                                    |
| Major Cities - 18267                                                                                                         | 45%                                                                                                                                                                                                                | 65%                                                                                                                |
| Regional (population – <b>3023</b><br>greater than 50000)                                                                    | 50%                                                                                                                                                                                                                | 71%                                                                                                                |
| Regional (population<br>between 15000 and 50000) - 2748                                                                      | 51%                                                                                                                                                                                                                | 74%                                                                                                                |
| Regional (population<br>between 5000 and 15000)                                                                              | 51%                                                                                                                                                                                                                | 75%                                                                                                                |
| Regional (population 2452                                                                                                    | 52%                                                                                                                                                                                                                | 76%                                                                                                                |
| Remote/Very Remote - 470                                                                                                     | 46%                                                                                                                                                                                                                | 60%                                                                                                                |
| Scheme Access Criteria                                                                                                       |                                                                                                                                                                                                                    |                                                                                                                    |
| Benefit from EI – 626                                                                                                        | 42%                                                                                                                                                                                                                | 69%                                                                                                                |
| Disability Met - 27680                                                                                                       | 47%                                                                                                                                                                                                                | 68%                                                                                                                |
| Scheme Entry Type                                                                                                            |                                                                                                                                                                                                                    |                                                                                                                    |
| New – 8242                                                                                                                   | 43%                                                                                                                                                                                                                | 66%                                                                                                                |
| State – 17007<br>Commonwealth – 3218                                                                                         | 49%                                                                                                                                                                                                                | 69%                                                                                                                |
| Commonwealth - 3210                                                                                                          | ¥/ 70                                                                                                                                                                                                              | 60%                                                                                                                |
| Plan management type                                                                                                         |                                                                                                                                                                                                                    |                                                                                                                    |
| Fully agency-managed - 14030                                                                                                 | 47%                                                                                                                                                                                                                | 67%                                                                                                                |
| Plan-managed/<br>Agency-managed                                                                                              | 42%                                                                                                                                                                                                                | 64%                                                                                                                |
| Fully self-managed - 2097                                                                                                    | 61%                                                                                                                                                                                                                | 83%                                                                                                                |
| Partiy self-managed - 2641                                                                                                   | 54%                                                                                                                                                                                                                | 76%                                                                                                                |

#### Baseline indicators for SF - participant characteristics (continued)

| Total respondents                  | % of families or<br>carers who are able<br>to identify the needs<br>of their family and<br>family member with<br>disability and know<br>how to access<br>available services<br>and supports to<br>meet these needs | % of families or<br>carers who are able<br>to advocate (stand<br>up) for their family<br>member with<br>disability |
|------------------------------------|--------------------------------------------------------------------------------------------------------------------------------------------------------------------------------------------------------------------|--------------------------------------------------------------------------------------------------------------------|
| Annualised cost of plan            |                                                                                                                                                                                                                    |                                                                                                                    |
| \$15,000 or less - 2657            | 55%                                                                                                                                                                                                                | 73%                                                                                                                |
| \$15-30,000 <b>- 4382</b>          | 51%                                                                                                                                                                                                                | 71%                                                                                                                |
| \$30-50,000 <b>- 5672</b>          | 45%                                                                                                                                                                                                                | 68%                                                                                                                |
| \$50-100,000 <b>- 7809</b>         | 44%                                                                                                                                                                                                                | 66%                                                                                                                |
| Over \$100,000 - <b>7947</b>       | 47%                                                                                                                                                                                                                | 66%                                                                                                                |
|                                    |                                                                                                                                                                                                                    |                                                                                                                    |
| Plan cost allocation               |                                                                                                                                                                                                                    |                                                                                                                    |
| Capital 5-100% – <b>4875</b>       | 49%                                                                                                                                                                                                                | 70%                                                                                                                |
| Capacity Building 0-15% – 11294    | 47%                                                                                                                                                                                                                | 67%                                                                                                                |
| Capacity Building 15-30% – 6072    | 42%                                                                                                                                                                                                                | 65%                                                                                                                |
| Capacity Building 30-60% – 4483    | 47%                                                                                                                                                                                                                | 69%                                                                                                                |
| Capacity Building 60-100% - 📕 1726 | 56%                                                                                                                                                                                                                | 76%                                                                                                                |