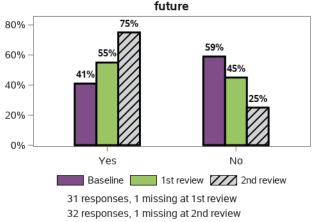

#### Thinking about what happened last year and what I expect for the future, I feel

## I feel more confident about the future of my family member with disability under the NDIS

1641 responses; 1 missing