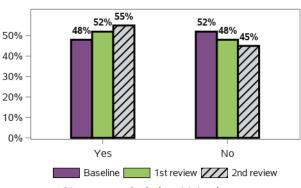

#### I feel in control in selecting services and supports that meet the needs of my family member with disability and my family

The services my family member with disability and my family receive meet our needs