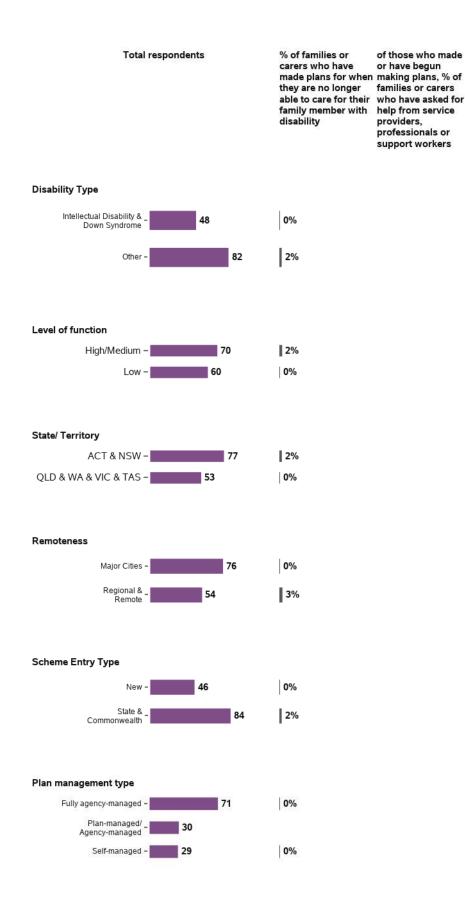

#### Appendix C.2.5 - Families have succession plans

#### Baseline indicators for SF - participant characteristics (continued)

| Total respondents                                                                                                                                                                                      | % of families or<br>carers who have<br>made plans for when<br>they are no longer<br>able to care for their<br>family member with<br>disability | families or carers              |
|--------------------------------------------------------------------------------------------------------------------------------------------------------------------------------------------------------|------------------------------------------------------------------------------------------------------------------------------------------------|---------------------------------|
| Plan management type                                                                                                                                                                                   |                                                                                                                                                |                                 |
| Fully agency-managed - 14030                                                                                                                                                                           | <b>14</b> %                                                                                                                                    | 59%                             |
| Plan-managed/<br>Agency-managed                                                                                                                                                                        | 11%                                                                                                                                            | 65%                             |
| Fully self-managed - 2097                                                                                                                                                                              | <b>10%</b>                                                                                                                                     | 50%                             |
| Partly self-managed - 2641                                                                                                                                                                             | 10%                                                                                                                                            | 62%                             |
| Annualised cost of plan<br>\$15,000 or less - 2657<br>\$15-30,000 - 4382<br>\$30-50,000 - 5672<br>\$50-100,000 - 7809<br>Over \$100,000 - 7947                                                         | <ul> <li>11%</li> <li>11%</li> <li>11%</li> <li>10%</li> <li>17%</li> </ul>                                                                    | 50%<br>47%<br>52%<br>57%<br>75% |
| Plan cost allocation         Capital 5-100% -         4875         Capacity Building 0-15% -         Capacity Building 15-30% -         Capacity Building 30-60% -         Capacity Building 60-100% - | <ul> <li>12%</li> <li>14%</li> <li>9%</li> <li>11%</li> <li>14%</li> </ul>                                                                     | 65%<br>66%<br>58%<br>52%<br>41% |