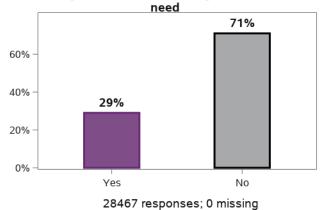

27104 responses; 1363 missing

4

28467 responses; 0 missing

I have people who I can ask to support my family member with disability as often as I

I have people who I can ask for emotional support as often as I need