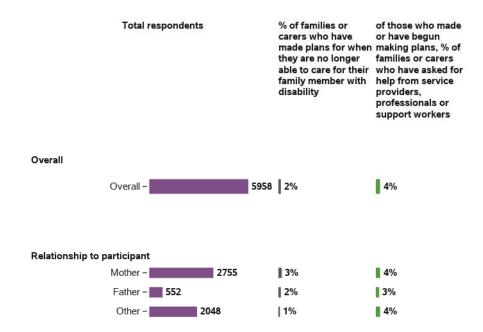

| <b>12%</b><br>9%                                                                                                                                  |
| correction of the original of |             | = -,,,                                                                                                                               |                                                                                                                                           |                                                                                                                                                   |





# Longitudinal change in indicators for LF from baseline to 1st review - participant characteristics (continued)



### Appendix C.4.5 - Families have succession plans



### Appendix C.4.5 - Families have succession plans



# Appendix C.4.5 - Families have succession plans

# Longitudinal change in indicators for SF from baseline to 1st review - participant characteristics (continued)

| Total respondents | % of families or<br>carers who have<br>made plans for when<br>they are no longer<br>able to care for their<br>family member with<br>disability | of those who made<br>or have begun<br>making plans, % of<br>families or carers<br>who have asked for<br>help from service<br>providers,<br>professionals or<br>support workers |
|-------------------|------------------------------------------------------------------------------------------------------------------------------------------------|--------------------------------------------------------------------