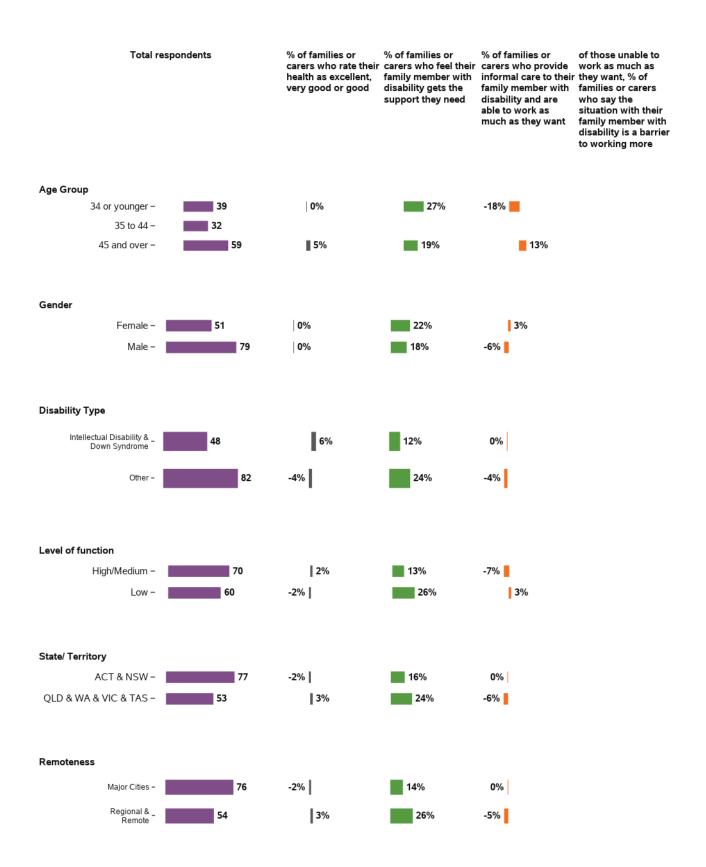

#### Baseline indicators for LF - participant characteristics

| Total respondents                                                    | % who work in<br>partnership with<br>professionals and<br>service providers to<br>meet the needs of<br>their family member<br>with disability<br>without difficulties | % whose family<br>member with<br>disability and family<br>receive help to plan<br>for the future |
|----------------------------------------------------------------------|-----------------------------------------------------------------------------------------------------------------------------------------------------------------------|--------------------------------------------------------------------------------------------------|
| Age Group<br>34 or younger – 400                                     | 74%                                                                                                                                                                   | 62%                                                                                              |
| 35 to 44 – 372<br>45 to 54 – 389                                     | 74%                                                                                                                                                                   | 62%<br>65%                                                                                       |
| 55 or over – <b>481</b>                                              | 80%                                                                                                                                                                   | 65%                                                                                              |
| Gender                                                               |                                                                                                                                                                       |                                                                                                  |
| Female – 673                                                         | 79%                                                                                                                                                                   | 67%                                                                                              |
| Male - 941                                                           | 76%                                                                                                                                                                   | 61%                                                                                              |
| Disability Type                                                      |                                                                                                                                                                       |                                                                                                  |
| ABI/Stroke - 166                                                     | 75%                                                                                                                                                                   | 63%                                                                                              |
| Autism - 🚺 115<br>Cerebral Palsy & _ 💶 264                           | 76%                                                                                                                                                                   | 58%                                                                                              |
| Cerebral Parsy & 264<br>Other Neurological - 264<br>Hearing and - 42 | 81%                                                                                                                                                                   | 64%                                                                                              |
| Intellectual Disability & 659                                        | 74%                                                                                                                                                                   | 67%                                                                                              |
| Down Syndrome Multiple Sclerosis/<br>Spinal Cord Injury - 105        | 82%                                                                                                                                                                   |                                                                                                  |
| Other Physical, Other -                                              | 72%                                                                                                                                                                   | 51%                                                                                              |
| Psychosocial -                                                       | 67%                                                                                                                                                                   | 59%                                                                                              |
| Visual Impairment – <b>39</b>                                        | 72%                                                                                                                                                                   | 72%                                                                                              |
| Level of function                                                    |                                                                                                                                                                       |                                                                                                  |
| High – 📕 170                                                         | 71%                                                                                                                                                                   | 67%                                                                                              |
| Medium - 810                                                         | 76%                                                                                                                                                                   | 61%                                                                                              |
| Low - 648                                                            | 80%                                                                                                                                                                   | 67%                                                                                              |
| CALD Status                                                          |                                                                                                                                                                       |                                                                                                  |
| CALD - 117                                                           | 66%                                                                                                                                                                   | 54%                                                                                              |
| Non-CALD - 1505                                                      | 78%                                                                                                                                                                   | 64%                                                                                              |
| State/ Territory                                                     |                                                                                                                                                                       |                                                                                                  |
| ACT- 65                                                              | 63%                                                                                                                                                                   | 44%                                                                                              |
| NSW - 605<br>QLD - 314                                               | 77%                                                                                                                                                                   | 64%<br>62%                                                                                       |
| SA - 190                                                             | <b>7</b> 8%                                                                                                                                                           | 60%                                                                                              |
| SA/NT/WA - <b>92</b><br>VIC - <b>376</b>                             | 77% 81%                                                                                                                                                               |                                                                                                  |
|                                                                      |                                                                                                                                                                       |                                                                                                  |

| Total respondents                                                             | % who work in % whose family<br>partnership with member with<br>professionals and disability and family<br>service providers to<br>meet the needs of for the future<br>their family member<br>with disability<br>without difficulties |
|-------------------------------------------------------------------------------|---------------------------------------------------------------------------------------------------------------------------------------------------------------------------------------------------------------------------------------|
| Remoteness                                                                    |                                                                                                                                                                                                                                       |
| Major Cities - 93                                                             | 9 74% 61%                                                                                                                                                                                                                             |
| Regional (population greater than 50000) - 200                                | 81% 63%                                                                                                                                                                                                                               |
| Regional (population - 246 between 15000 and 50000)                           | 83% 69%                                                                                                                                                                                                                               |
| Regional (population - 108<br>between 5000 and 15000)                         | 84% 73%                                                                                                                                                                                                                               |
| Regional (population<br>less than 5000) & - 149<br>Remote/Very Remote         | 79% 66%                                                                                                                                                                                                                               |
|                                                                               |                                                                                                                                                                                                                                       |
| Scheme Access Criteria Benefit from EI – 34                                   | 76% 65%                                                                                                                                                                                                                               |
| · · · · · · · · · · · · · · · · · · ·                                         | 1599 77% 64%                                                                                                                                                                                                                          |
|                                                                               |                                                                                                                                                                                                                                       |
| Scheme Entry Type                                                             |                                                                                                                                                                                                                                       |
| New - 436<br>State - 91                                                       | 74%         60%           3         80%         68%                                                                                                                                                                                   |
| Commonwealth – 293                                                            | 72% 55%                                                                                                                                                                                                                               |
|                                                                               |                                                                                                                                                                                                                                       |
| Plan management type                                                          |                                                                                                                                                                                                                                       |
| Dian managed/                                                                 | 063 76% 63%                                                                                                                                                                                                                           |
| Agency-managed - 341<br>Fully self-managed - 97                               | 78% 64%                                                                                                                                                                                                                               |
| Partly self-managed - 126                                                     | 79% 79% 70%                                                                                                                                                                                                                           |
|                                                                               |                                                                                                                                                                                                                                       |
| Annualised cost of plan                                                       |                                                                                                                                                                                                                                       |
| \$15,000 or less - <b>148</b>                                                 | 80% 66%                                                                                                                                                                                                                               |
| \$15-30,000 – <b>290</b><br>\$30-50,000 – <b>270</b>                          | 72% 61%<br>68% 53%                                                                                                                                                                                                                    |
| \$50-100,000 - 340                                                            | 77% 59%                                                                                                                                                                                                                               |
| Over \$100,000 – <b>594</b>                                                   | 83% 72%                                                                                                                                                                                                                               |
| Plan cost allocation                                                          |                                                                                                                                                                                                                                       |
| Capital 5-100% – 315                                                          | 77%         67%           82%         68%                                                                                                                                                                                             |
| Capacity Building 0-15% – <b>273</b><br>Capacity Building 15-30% – <b>272</b> | 82% <b>68%</b>                                                                                                                                                                                                                        |
| Capacity Building 30-60% - 299                                                | 71% 59%                                                                                                                                                                                                                               |
| Capacity Building 60-100% - 📕 168                                             | 76% 58%                                                                                                                                                                                                                               |