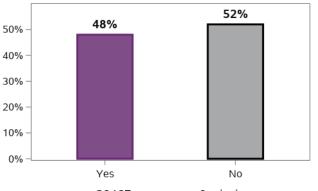

| 108       |
| Has The NDIS Helped? indicators for LF at 2nd review - participant characteristics                        | 108       |

#### Appendix C.1 - Baseline indicators for SF and LF - aggregate

#### Appendix C.1.1 - Government benefits



#### Appendix C.1.2 - Rights and advocacy



## I understand my rights and the rights of my family member with disability



I am able to advocate (stand up) for my family member: I am able to speak up if we have issues or problems with accessing supports



27104 responses; 1363 missing

4





28467 responses; 0 missing

I have people who I can ask to support my family member with disability as often as I



I have people who I can ask for emotional support as often as I need



28467 responses; 0 missing



0%

#### I have as much contact with other families of people with disability as I would like

1641 responses; 1 missing

No

Yes

60% -40% -20% -0% -Yes Not very much Not at all

I feel that the services my family member with

disability and my family use listen to me

26337 responses; 2130 missing

#### I feel in control in selecting services and supports that meet the needs of my family member with disability and my family



The services my family member with disability and my family receive meet our needs



28467 responses; 0 missing

I work in partnership with professionals and service providers to meet the needs of my family member with disability













In general, my health is

#### Thinking about what happened last year and what I expect for