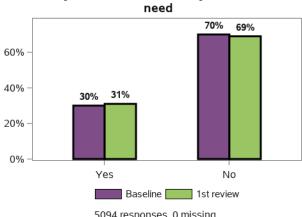

#### I feel that having a family member with a disability has made it more difficult for me to meet the everyday costs of living

1641 responses; 1 missing

## I feel more confident about the future of my family member with disability under the NDIS

1641 responses; 1 missing