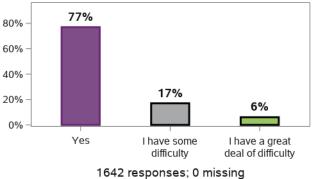

#### Baseline indicators for LF - participant characteristics (continued)

| Total respondents                                                | % who have no<br>difficulties<br>understanding their<br>rights and the rights<br>of their family<br>member with<br>disability |
|------------------------------------------------------------------|-------------------------------------------------------------------------------------------------------------------------------|
| Remoteness                                                       |                                                                                                                               |
| Major Cities - 939                                               | 77%                                                                                                                           |
| Decienal (new lation                                             |                                                                                                                               |
| greater than 50000) - 200                                        | 74%                                                                                                                           |
| Regional (population - 246<br>between 15000 and 50000)           | 81%                                                                                                                           |
| Regional (population - 108<br>between 5000 and 15000)            | 81%                                                                                                                           |
| Regional (population<br>less than 5000) & -                      | 77%                                                                                                                           |
| Remote/Very Remote                                               |                                                                                                                               |
|                                                                  |                                                                                                                               |
| Scheme Access Criteria                                           |                                                                                                                               |
| Benefit from EI – <b>34</b>                                      | 79%                                                                                                                           |
| Disability Met - 1599                                            | 77%                                                                                                                           |
|                                                                  |                                                                                                                               |
|                                                                  |                                                                                                                               |
| Scheme Entry Type                                                |                                                                                                                               |
| New - 436                                                        | 79%                                                                                                                           |
| State - 913                                                      | 76%                                                                                                                           |
| Commonwealth - 293                                               | 79%                                                                                                                           |
|                                                                  |                                                                                                                               |
|                                                                  |                                                                                                                               |
| Plan management type                                             |                                                                                                                               |
| Fully agency-managed - 1063                                      | 77%                                                                                                                           |
| Plan-managed/ - 341<br>Agency-managed -                          | 73%                                                                                                                           |
| Fully self-managed - 97                                          | 80%                                                                                                                           |
| Partly self-managed - <b>126</b>                                 | 86%                                                                                                                           |
|                                                                  |                                                                                                                               |
|                                                                  |                                                                                                                               |
| Annualised cost of plan<br>\$15,000 or less - <b>148</b>         | 86%                                                                                                                           |
| \$15-30,000 - 290                                                | 77%                                                                                                                           |
| \$30-50,000 <b>- 270</b>                                         | 74%                                                                                                                           |
| \$50-100,000 - 340<br>Over \$100,000 - 594                       | 78%                                                                                                                           |
| 344 \$100,000 - <b>354</b>                                       | 7070                                                                                                                          |
|                                                                  |                                                                                                                               |
| Plan cost allocation                                             |                                                                                                                               |
| Capital 5-100% - 315                                             | 80%                                                                                                                           |
| Capacity Building 0-15% – 573<br>Capacity Building 15-30% – 272  | 75%<br>76%                                                                                                                    |
| Capacity Building 13-30% - 272<br>Capacity Building 30-60% - 299 | 76%                                                                                                                           |
| Capacity Building 60-100% - 168                                  | 83%                                                                                                                           |