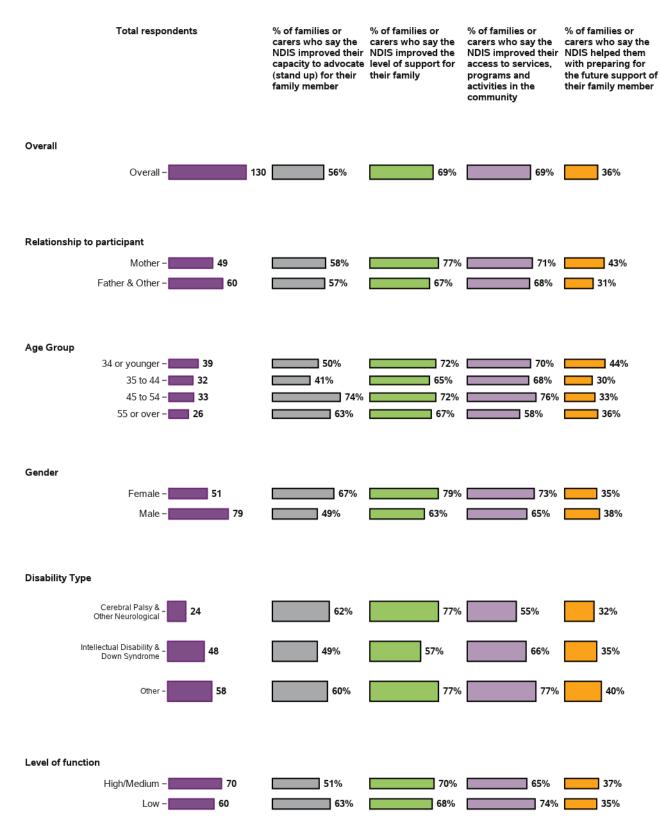

| Appendix C.6.5 - Families have succession plans                                                           |           |
|-----------------------------------------------------------------------------------------------------------|-----------|
| Longitudinal change in indicators for SF from baseline to 2nd review - participant charac                 |           |
| Appendix C.6.6 - Families enjoy health and wellbeing                                                      |           |
| Longitudinal change in indicators for SF from baseline to 2nd review - participant charac                 | teristics |
|                                                                                                           |           |
| Appendix C.6.6 - Families enjoy health and wellbeing                                                      |           |
| Longitudinal change in indicators for LF from baseline to 2nd review - participant charac                 |           |
| Appendix C.7 - Has the NDIS helped? questions                                                             |           |
| Aggregate summary at 1st review                                                                           |           |
| Appendix C.8 - Has the NDIS helped? indicators for SF and LF at 1st review - participant characteristics  |           |
| Appendix C.8.1 - All domains                                                                              |           |
| Has The NDIS Helped? indicators for SF at 1st review - participant characteristics                        |           |
| Appendix C.8.1 - All domains                                                                              | 100       |
| Has The NDIS Helped? indicators for LF at 1st review - participant characteristics                        | 100       |
| Appendix C.9 - Has the NDIS helped? questions                                                             | 103       |
| Aggregate summary at 2nd review                                                                           | 103       |
| Appendix C.10 - Has the NDIS helped? indicators for SF and LF at 2nd review - participant characteristics | 104       |
| Appendix C.10.1 - All domains                                                                             | 104       |
| Has The NDIS Helped? indicators for SF at 2nd review - participant characteristics                        | 104       |
| Appendix C.10.1 - All domains                                                                             | 108       |
| Has The NDIS Helped? indicators for LF at 2nd review - participant characteristics                        | 108       |