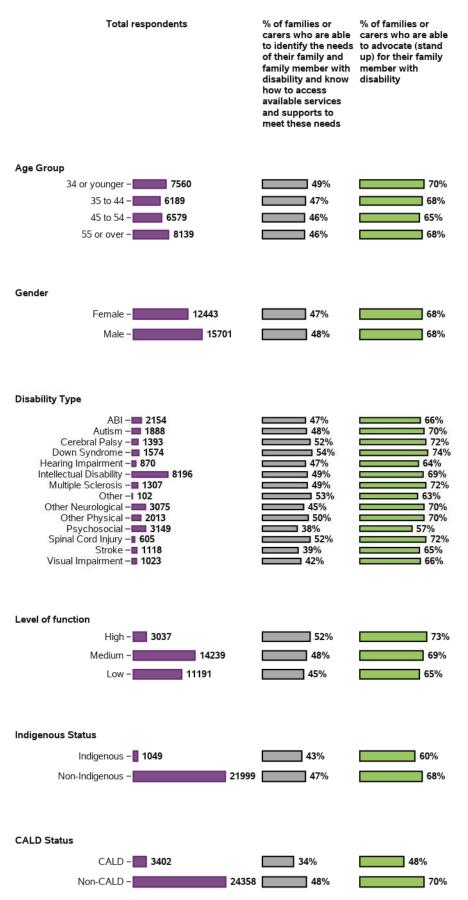

#### Appendix C.2.2 - Rights and advocacy

| Total respondents                                                                                                            | % of families or<br>carers who are able<br>to identify the needs<br>of their family and<br>family member with<br>disability and know<br>how to access<br>available services<br>and supports to<br>meet these needs | % of families or<br>carers who are able<br>to advocate (stand<br>up) for their family<br>member with<br>disability |
|------------------------------------------------------------------------------------------------------------------------------|--------------------------------------------------------------------------------------------------------------------------------------------------------------------------------------------------------------------|--------------------------------------------------------------------------------------------------------------------|
| State/ Territory<br>ACT - 1 177<br>NSW - 7054<br>NT - 333<br>QLD - 5884<br>SA - 3206<br>TAS - 830<br>VIC - 9220<br>WA - 1761 | 43%<br>42%<br>33%<br>53%<br>57%<br>42%<br>42%<br>42%<br>61%                                                                                                                                                        | 66%<br>64%<br>46%<br>75%<br>75%<br>66%<br>63%<br>74%                                                               |
| Remoteness                                                                                                                   |                                                                                                                                                                                                                    |                                                                                                                    |
| Major Cities - 18267                                                                                                         | 45%                                                                                                                                                                                                                | 65%                                                                                                                |
| Regional (population – <b>3023</b><br>greater than 50000)                                                                    | 50%                                                                                                                                                                                                                | 71%                                                                                                                |
| Regional (population<br>between 15000 and 50000) - 2748                                                                      | 51%                                                                                                                                                                                                                | 74%                                                                                                                |
| Regional (population<br>between 5000 and 15000)                                                                              | 51%                                                                                                                                                                                                                | 75%                                                                                                                |
| Regional (population 2452                                                                                                    | 52%                                                                                                                                                                                                                | 76%                                                                                                                |
| Remote/Very Remote - 470                                                                                                     | 46%                                                                                                                                                                                                                | 60%                                                                                                                |
| Scheme Access Criteria                                                                                                       |                                                                                                                                                                                                                    |                                                                                                                    |
| Benefit from EI – 626                                                                                                        | 42%                                                                                                                                                                                                                | 69%                                                                                                                |
| Disability Met - 27680                                                                                                       | 47%                                                                                                                                                                                                                | 68%                                                                                                                |
| Scheme Entry Type                                                                                                            |                                                                                                                                                                                                                    |                                                                                                                    |
| New – 8242                                                                                                                   | 43%                                                                                                                                                                                                                | 66%                                                                                                                |
| State – 17007<br>Commonwealth – 3218                                                                                         | 49%                                                                                                                                                                                                                | 69%                                                                                                                |
| Commonwealth - 3210                                                                                                          | ¥/ 70                                                                                                                                                                                                              | 60%                                                                                                                |
| Plan management type                                                                                                         |                                                                                                                                                                                                                    |                                                                                                                    |
| Fully agency-managed - 14030                                                                                                 | 47%                                                                                                                                                                                                                | 67%                                                                                                                |
| Plan-managed/<br>Agency-managed                                                                                              | 42%                                                                                                                                                                                                                | 64%                                                                                                                |
| Fully self-managed - 2097                                                                                                    | 61%                                                                                                                                                                                                                | 83%                                                                                                                |
| Partiy self-managed - 2641                                                                                                   | 54%                                                                                                                                                                                                                | 76%                                                                                                                |

#### Baseline indicators for SF - participant characteristics (continued)

| Total respondents                  | % of families or<br>carers who are able<br>to identify the needs<br>of their family and<br>family member with<br>disability and know<br>how to access<br>available services<br>and supports to<br>meet these needs | % of families or<br>carers who are able<br>to advocate (stand<br>up) for their family<br>member with<br>disability |
|------------------------------------|--------------------------------------------------------------------------------------------------------------------------------------------------------------------------------------------------------------------|--------------------------------------------------------------------------------------------------------------------|
| Annualised cost of plan            |                                                                                                                                                                                                                    |                                                                                                                    |
| \$15,000 or less - 2657            | 55%                                                                                                                                                                                                                | 73%                                                                                                                |
| \$15-30,000 <b>- 4382</b>          | 51%                                                                                                                                                                                                                | 71%                                                                                                                |
| \$30-50,000 <b>- 5672</b>          | 45%                                                                                                                                                                                                                | 68%                                                                                                                |
| \$50-100,000 <b>- 7809</b>         | 44%                                                                                                                                                                                                                | 66%                                                                                                                |
| Over \$100,000 - <b>7947</b>       | 47%                                                                                                                                                                                                                | 66%                                                                                                                |
|                                    |                                                                                                                                                                                                                    |                                                                                                                    |
| Plan cost allocation               |                                                                                                                                                                                                                    |                                                                                                                    |
| Capital 5-100% – <b>4875</b>       | 49%                                                                                                                                                                                                                | 70%                                                                                                                |
| Capacity Building 0-15% – 11294    | 47%                                                                                                                                                                                                                | 67%                                                                                                                |
| Capacity Building 15-30% – 6072    | 42%                                                                                                                                                                                                                | 65%                                                                                                                |
| Capacity Building 30-60% – 4483    | 47%                                                                                                                                                                                                                | 69%                                                                                                                |
| Capacity Building 60-100% - 📕 1726 | 56%                                                                                                                                                                                                                | 76%                                                                                                                |