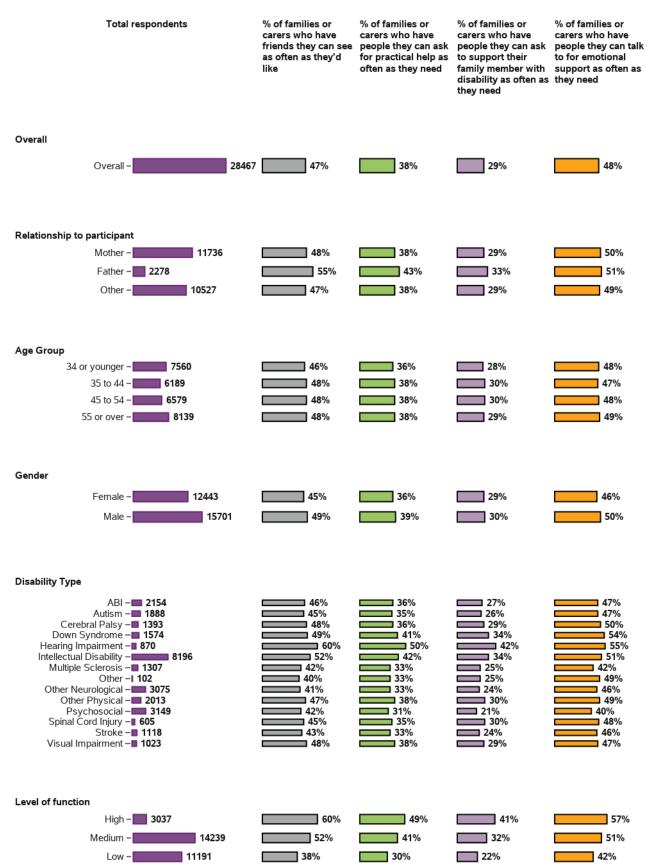

27104 responses; 1363 missing

4

28467 responses; 0 missing

I have people who I can ask to support my family member with disability as often as I

I have people who I can ask for emotional support as often as I need

28467 responses; 0 missing

0%