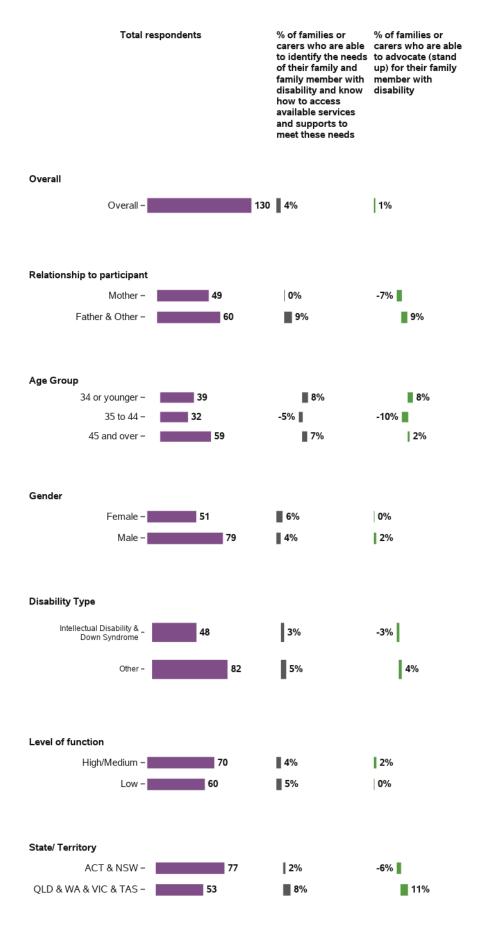

## I understand my rights and the rights of my family member with disability

I am able to advocate (stand up) for my family member: I am able to speak up if we have issues or problems with accessing supports

#### Appendix C.2.2 - Rights and advocacy

| Total respondents                                                                                                            | % of families or<br>carers who are able<br>to identify the needs<br>of their family and<br>family member with<br>disability and know<br>how to access<br>available services<br>and supports to<br>meet these needs | % of families or<br>carers who are able<br>to advocate (stand<br>up) for their family<br>member with<br>disability |
|------------------------------------------------------------------------------------------------------------------------------|--------------------------------------------------------------------------------------------------------------------------------------------------------------------------------------------------------------------|--------------------------------------------------------------------------------------------------------------------|
| State/ Territory<br>ACT - 1 177<br>NSW - 7054<br>NT - 333<br>QLD - 5884<br>SA - 3206<br>TAS - 830<br>VIC - 9220<br>WA - 1761 | 43%<br>42%<br>33%<br>53%<br>57%<br>42%<br>42%<br>42%<br>61%                                                                                                                                                        | 66%<br>64%<br>46%<br>75%<br>75%<br>66%<br>63%<br>74%                                                               |
| Remoteness                                                                                                                   |                                                                                                                                                                                                                    |                                                                                                                    |
| Major Cities - 18267                                                                                                         | 45%                                                                                                                                                                                                                | 65%                                                                                                                |
| Regional (population – <b>3023</b><br>greater than 50000)                                                                    | 50%                                                                                                                                                                                                                | 71%                                                                                                                |
| Regional (population<br>between 15000 and 50000) - 2748                                                                      | 51%                                                                                                                                                                                                                | 74%                                                                                                                |
| Regional (population<br>between 5000 and 15000)                                                                              | 51%                                                                                                                                                                                                                | 75%                                                                                                                |
| Regional (population 2452                                                                                                    | 52%                                                                                                                                                                                                                | 76%                                                                                                                |
| Remote/Very Remote - 470                                                                                                     | 46%                                                                                                                                                                                                                | 60%                                                                                                                |
| Scheme Access Criteria                                                                                                       |                                                                                                                                                                                                                    |                                                                                                                    |
| Benefit from EI – 626                                                                                                        | 42%                                                                                                                                                                                                                | 69%                                                                                                                |
| Disability Met - 27680                                                                                                       | 47%                                                                                                                                                                                                                | 68%                                                                                                                |
| Scheme Entry Type                                                                                                            |                                                                                                                                                                                                                    |                                                                                                                    |
| New – 8242                                                                                                                   | 43%                                                                                                                                                                                                                | 66%                                                                                                                |
| State – 17007<br>Commonwealth – 3218                                                                                         | 49%                                                                                                                                                                                                                | 69%                                                                                                                |
| Commonwealth - 3210                                                                                                          | ¥/ 70                                                                                                                                                                                                              | 60%                                                                                                                |
| Plan management type                                                                                                         |                                                                                                                                                                                                                    |                                                                                                                    |
| Fully agency-managed - 14030                                                                                                 | 47%                                                                                                                                                                                                                | 67%                                                                                                                |
| Plan-managed/<br>Agency-managed                                                                                              | 42%                                                                                                                                                                                                                | 64%                                                                                                                |
| Fully self-managed - 2097                                                                                                    | 61%                                                                                                                                                                                                                | 83%                                                                                                                |
| Partiy self-managed - 2641                                                                                                   | 54%                                                                                                                                                                                                                | 76%                                                                                                                |