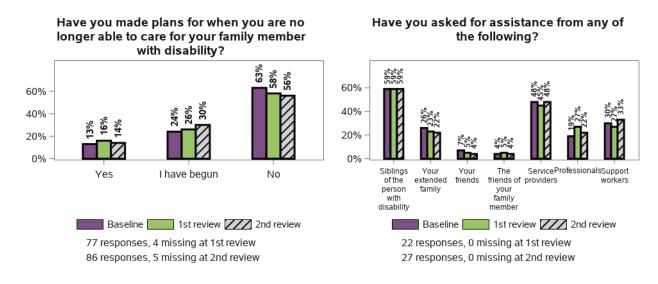

who I can ask for emotional support as often as I need



81 responses, 0 missing at 1st review 91 responses, 0 missing at 2nd review

I have people who I can ask to support my family member with disability as often as I need







### Appendix C.5.4 - Access to services

I feel that the services my family member with disability and my family use listen to me



#### I feel in control in selecting services and supports that meet the needs of my family member with disability and my family



87 responses, 4 missing at 2nd review

I work in partnership with professionals and service providers to meet the needs of my family member with disability



The services my family member with disability and my family receive meet our needs







### Appendix C.5.5 - Families have succession plans



# Appendix C.5.6 - Families enjoy health and wellbeing

In general, my health is



#### I feel that having a family member with a disability has made it more difficult for me to meet the everyday costs of living



# Thinking about what happened last year and what I expect for the future, I feel



33 responses, 0 missing at 2nd review

#### Appendix C.5.6 - Families enjoy health and wellbeing (continued)



I feel more confident about the future of my family member with disability under the NDIS





80 responses, 1 missing at 1st review 89 responses, 2 missing at 2nd review

Family who provide informal care to my family member with disability are able to work as much as they want



74 responses, 7 missing at 1st review 80 responses, 11 missing at 2nd review

I feel that the services