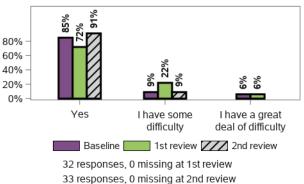

## I understand my rights and the rights of my family member with disability

I am able to advocate (stand up) for my family member: I am able to speak up if we have issues or problems with accessing supports