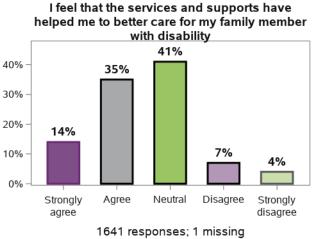

## I feel more confident about the future of my family member with disability under the NDIS

1641 responses; 1 missing