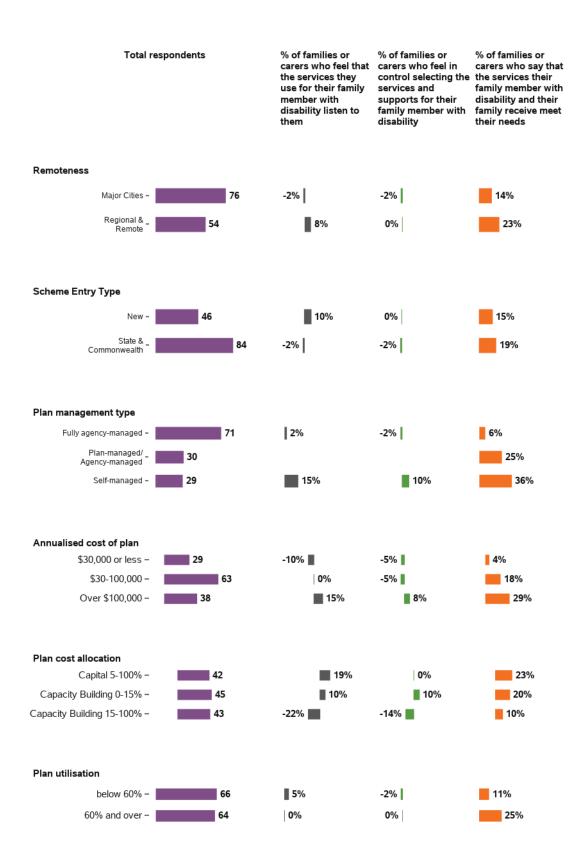

#### Baseline indicators for SF - participant characteristics (continued)

| Total respondents                | % of families or<br>carers who feel that<br>the services they<br>use for their family<br>member with<br>disability listen to<br>them | % of families or<br>carers who feel in<br>control selecting the<br>services and<br>supports for their<br>family member with<br>disability | % of families or<br>carers who say that<br>the services their<br>family member with<br>disability and their<br>family receive meet<br>their needs |
|----------------------------------|--------------------------------------------------------------------------------------------------------------------------------------|-------------------------------------------------------------------------------------------------------------------------------------------|---------------------------------------------------------------------------------------------------------------------------------------------------|
| Plan management type             |                                                                                                                                      |                                                                                                                                           |                                                                                                                                                   |
| Fully agency-managed - 14030     | 69%                                                                                                                                  | 42%                                                                                                                                       | 24%                                                                                                                                               |
| Plan-managed/ _ 9678             | 66%                                                                                                                                  | 35%                                                                                                                                       | 14%                                                                                                                                               |
| Fully self-managed - 2097        | 70%                                                                                                                                  | 55%                                                                                                                                       | 19%                                                                                                                                               |
| Partly self-managed - 2641       | 71%                                                                                                                                  | 48%                                                                                                                                       | 21%                                                                                                                                               |
| Annualised cost of plan          |                                                                                                                                      |                                                                                                                                           |                                                                                                                                                   |
| \$15,000 or less - <b>2657</b>   | 72%                                                                                                                                  | 50%                                                                                                                                       | 27%                                                                                                                                               |
| \$15-30,000 <b>- 4382</b>        | 70%                                                                                                                                  | 45%                                                                                                                                       | 23%                                                                                                                                               |
| \$30-50,000 <b>- 5672</b>        | 68%                                                                                                                                  | 40%                                                                                                                                       | <b>19</b> %                                                                                                                                       |
| \$50-100,000 <b>- 7809</b>       | 67%                                                                                                                                  | 38%                                                                                                                                       | <b>—</b> 16%                                                                                                                                      |
| Over \$100,000 – 7947            | 69%                                                                                                                                  | 40%                                                                                                                                       | 20%                                                                                                                                               |
| Plan cost allocation             |                                                                                                                                      |                                                                                                                                           |                                                                                                                                                   |
| Capital 5-100% <b>– 4875</b>     | 69%                                                                                                                                  | 43%                                                                                                                                       | 20%                                                                                                                                               |
| Capacity Building 0-15% – 11294  | 69%                                                                                                                                  | 41%                                                                                                                                       | 20%                                                                                                                                               |
| Capacity Building 15-30% – 6072  | 65%                                                                                                                                  | 36%                                                                                                                                       | 14%                                                                                                                                               |
| Capacity Building 30-60% – 4483  | 71%                                                                                                                                  | 42%                                                                                                                                       | 21%                                                                                                                                               |
| Capacity Building 60-100% - 1726 | 74%                                                                                                                                  | 51%                                                                                                                                       | 33%                                                                                                                                               |