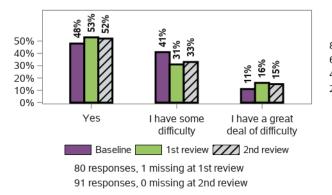

## I understand my rights and the rights of my family member with disability

I am able to advocate (stand up) for my family member: I am able to speak up if we have issues or problems with accessing supports