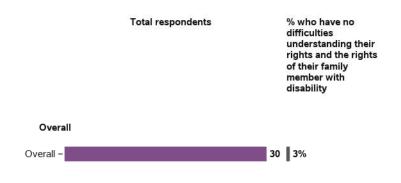

#### Baseline indicators for LF - participant characteristics (continued)

| Total respondents                                                | % who have no<br>difficulties<br>understanding their<br>rights and the rights<br>of their family<br>member with<br>disability |
|------------------------------------------------------------------|-------------------------------------------------------------------------------------------------------------------------------|
| Remoteness                                                       |                                                                                                                               |
| Major Cities - 939                                               | 77%                                                                                                                           |
| Decienal (new lation                                             |                                                                                                                               |
| greater than 50000) - 200                                        | 74%                                                                                                                           |
| Regional (population - 246<br>between 15000 and 50000)           | 81%                                                                                                                           |
| Regional (population - 108<br>between 5000 and 15000)            | 81%                                                                                                                           |
| Regional (population<br>less than 5000) & -                      | 77%                                                                                                                           |
| Remote/Very Remote                                               |                                                                                                                               |
|                                                                  |                                                                                                                               |
| Scheme Access Criteria                                           |                                                                                                                               |
| Benefit from EI – <b>34</b>                                      | 79%                                                                                                                           |
| Disability Met - 1599                                            | 77%                                                                                                                           |
|                                                                  |                                                                                                                               |
|                                                                  |                                                                                                                               |
| Scheme Entry Type                                                |                                                                                                                               |
| New - 436                                                        | 79%                                                                                                                           |
| State - 913                                                      | 76%                                                                                                                           |
| Commonwealth - 293                                               | 79%                                                                                                                           |
|                                                                  |                                                                                                                               |
|                                                                  |                                                                                                                               |
| Plan management type                                             |                                                                                                                               |
| Fully agency-managed - 1063                                      | 77%                                                                                                                           |
| Plan-managed/ - 341<br>Agency-managed -                          | 73%                                                                                                                           |
| Fully self-managed - 97                                          | 80%                                                                                                                           |
| Partly self-managed - <b>126</b>                                 | 86%                                                                                                                           |
|                                                                  |                                                                                                                               |
|                                                                  |                                                                                                                               |
| Annualised cost of plan<br>\$15,000 or less - <b>148</b>         | 86%                                                                                                                           |
| \$15-30,000 - 290                                                | 77%                                                                                                                           |
| \$30-50,000 <b>- 270</b>                                         | 74%                                                                                                                           |
| \$50-100,000 - 340<br>Over \$100,000 - 594                       | 78%                                                                                                                           |
| 344 \$100,000 - <b>354</b>                                       | 7070                                                                                                                          |
|                                                                  |                                                                                                                               |
| Plan cost allocation                                             |                                                                                                                               |
| Capital 5-100% - 315                                             | 80%                                                                                                                           |
| Capacity Building 0-15% – 573<br>Capacity Building 15-30% – 272  | 75%<br>76%                                                                                                                    |
| Capacity Building 13-30% - 272<br>Capacity Building 30-60% - 299 | 76%                                                                                                                           |
| Capacity Building 60-100% - 168                                  | 83%                                                                                                                           |