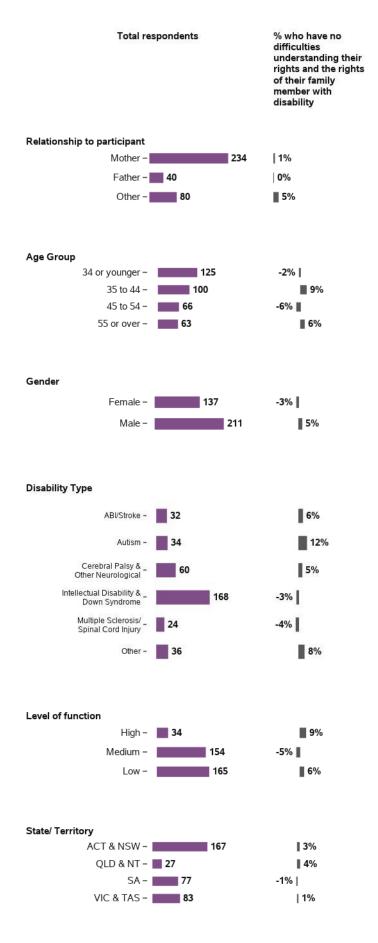

#### Baseline indicators for LF - participant characteristics (continued)

| Total respondents                                                | % who have no<br>difficulties<br>understanding their<br>rights and the rights<br>of their family<br>member with<br>disability |
|------------------------------------------------------------------|-------------------------------------------------------------------------------------------------------------------------------|
| Remoteness                                                       |                                                                                                                               |
| Major Cities - 939                                               | 77%                                                                                                                           |
| Decienal (new lation                                             |                                                                                                                               |
| greater than 50000) - 200                                        | 74%                                                                                                                           |
| Regional (population - 246<br>between 15000 and 50000)           | 81%                                                                                                                           |
| Regional (population - 108<br>between 5000 and 15000)            | 81%                                                                                                                           |
| Regional (population<br>less than 5000) & -                      | 77%                                                                                                                           |
| Remote/Very Remote                                               |                                                                                                                               |
|                                                                  |                                                                                                                               |
| Scheme Access Criteria                                           |                                                                                                                               |
| Benefit from EI – <b>34</b>                                      | 79%                                                                                                                           |
| Disability Met - 1599                                            | 77%                                                                                                                           |
|                                                                  |                                                                                                                               |
|                                                                  |                                                                                                                               |
| Scheme Entry Type                                                |                                                                                                                               |
| New - 436                                                        | 79%                                                                                                                           |
| State - 913                                                      | 76%                                                                                                                           |
| Commonwealth - 293                                               | 79%                                                                                                                           |
|                                                                  |                                                                                                                               |
|                                                                  |                                                                                                                               |
| Plan management type                                             |                                                                                                                               |
| Fully agency-managed - 1063                                      | 77%                                                                                                                           |
| Plan-managed/ - 341<br>Agency-managed -                          | 73%                                                                                                                           |
| Fully self-managed - 97                                          | 80%                                                                                                                           |
| Partly self-managed - <b>126</b>                                 | 86%                                                                                                                           |
|                                                                  |                                                                                                                               |
|                                                                  |                                                                                                                               |
| Annualised cost of plan<br>\$15,000 or less - <b>148</b>         | 86%                                                                                                                           |
| \$15-30,000 - 290                                                | 77%                                                                                                                           |
| \$30-50,000 <b>- 270</b>                                         | 74%                                                                                                                           |
| \$50-100,000 - 340<br>Over \$100,000 - 594                       | 78%                                                                                                                           |
| 344 \$100,000 - <b>354</b>                                       | 7070                                                                                                                          |
|                                                                  |                                                                                                                               |
| Plan cost allocation                                             |                                                                                                                               |
| Capital 5-100% - 315                                             | 80%                                                                                                                           |
| Capacity Building 0-15% – 573<br>Capacity Building 15-30% – 272  | 75%<br>76%                                                                                                                    |
| Capacity Building 13-30% - 272<br>Capacity Building 30-60% - 299 | 76%                                                                                                                           |
| Capacity Building 60-100% - 168                                  | 83%                                                                                                                           |