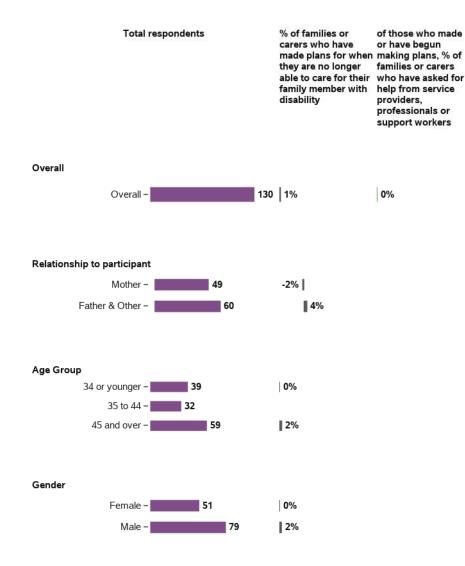

#### Appendix C.2.5 - Families have succession plans

#### Baseline indicators for SF - participant characteristics (continued)

| Total respondents                                                                                                                                                                                      | % of families or<br>carers who have<br>made plans for when<br>they are no longer<br>able to care for their<br>family member with<br>disability | families or carers              |
|--------------------------------------------------------------------------------------------------------------------------------------------------------------------------------------------------------|------------------------------------------------------------------------------------------------------------------------------------------------|---------------------------------|
| Plan management type                                                                                                                                                                                   |                                                                                                                                                |                                 |
| Fully agency-managed - 14030                                                                                                                                                                           | <b>14</b> %                                                                                                                                    | 59%                             |
| Plan-managed/<br>Agency-managed                                                                                                                                                                        | 11%                                                                                                                                            | 65%                             |
| Fully self-managed - 2097                                                                                                                                                                              | <b>10%</b>                                                                                                                                     | 50%                             |
| Partly self-managed - 2641                                                                                                                                                                             | 10%                                                                                                                                            | 62%                             |
| Annualised cost of plan<br>\$15,000 or less - 2657<br>\$15-30,000 - 4382<br>\$30-50,000 - 5672<br>\$50-100,000 - 7809<br>Over \$100,000 - 7947                                                         | <ul> <li>11%</li> <li>11%</li> <li>11%</li> <li>10%</li> <li>17%</li> </ul>                                                                    | 50%<br>47%<br>52%<br>57%<br>75% |
| Plan cost allocation         Capital 5-100% -         4875         Capacity Building 0-15% -         Capacity Building 15-30% -         Capacity Building 30-60% -         Capacity Building 60-100% - | <ul> <li>12%</li> <li>14%</li> <li>9%</li> <li>11%</li> <li>14%</li> </ul>                                                                     | 65%<br>66%<br>58%<br>52%<br>41% |