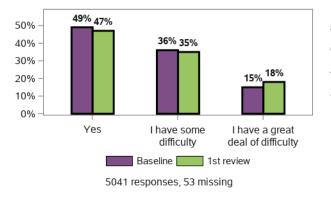

## I understand my rights and the rights of my family member with disability

I am able to advocate (stand up) for my family member: I am able to speak up if we have issues or problems with accessing supports