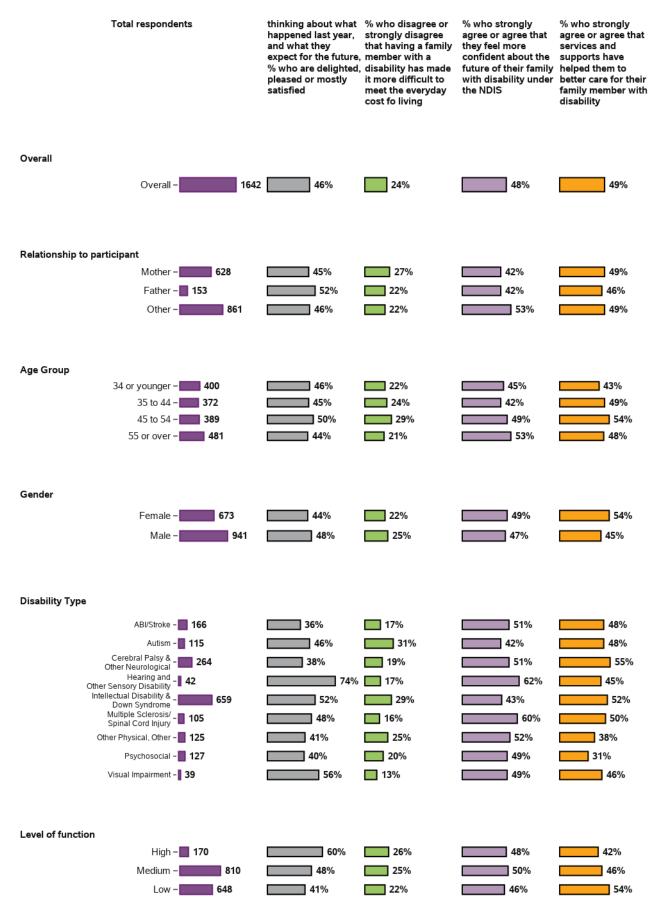

#### Thinking about what happened last year and what I expect for the future, I feel

#### I feel that having a family member with a disability has made it more difficult for me to meet the everyday costs of living

1641 responses; 1 missing

## I feel more confident about the future of my family member with disability under the NDIS

1641 responses; 1 missing