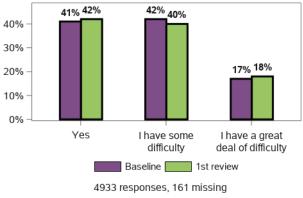

## I understand my rights and the rights of my family member with disability

I am able to advocate (stand up) for my family member: I am able to speak up if we have issues or problems with accessing supports

27104 responses; 1363 missing

4

28467 responses; 0 missing

I have people who I can ask to support my family member with disability as often as I

I have people who I can ask for emotional support as often as I need