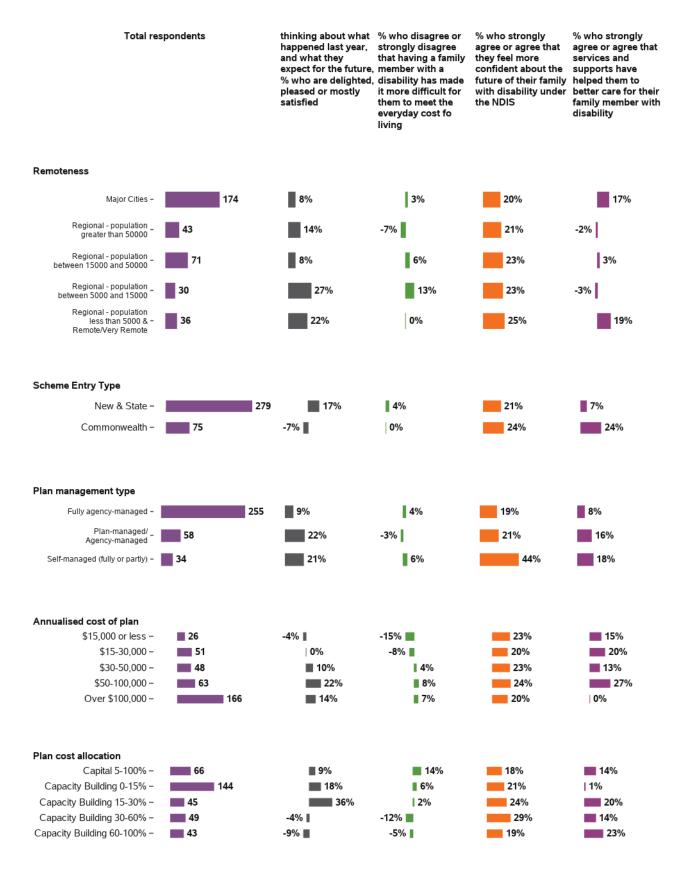

#### Thinking about what happened last year and what I expect for the future, I feel

#### I feel that having a family member with a disability has made it more difficult for me to meet the everyday costs of living

1641 responses; 1 missing

## I feel more confident about the future of my family member with disability under the NDIS

1641 responses; 1 missing