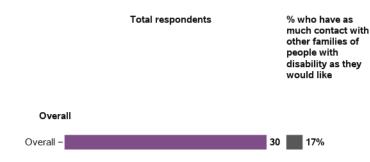

#### I have as much contact with other families of people with disability as I would like

1641 responses; 1 missing

No

Yes

60% -40% -20% -0% -Yes Not very much Not at all

I feel that the services my family member with