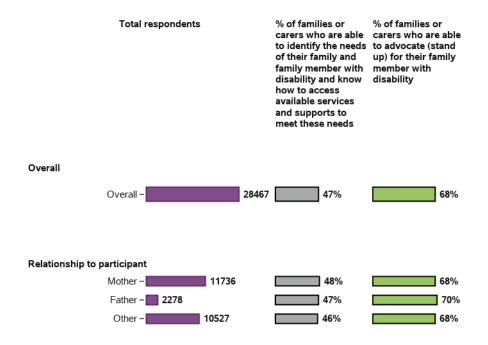

#### Appendix C.2.2 - Rights and advocacy

| Total respondents                                                                                                            | % of families or<br>carers who are able<br>to identify the needs<br>of their family and<br>family member with<br>disability and know<br>how to access<br>available services<br>and supports to<br>meet these needs | % of families or<br>carers who are able<br>to advocate (stand<br>up) for their family<br>member with<br>disability |
|------------------------------------------------------------------------------------------------------------------------------|--------------------------------------------------------------------------------------------------------------------------------------------------------------------------------------------------------------------|--------------------------------------------------------------------------------------------------------------------|
| State/ Territory<br>ACT - 1 177<br>NSW - 7054<br>NT - 333<br>QLD - 5884<br>SA - 3206<br>TAS - 830<br>VIC - 9220<br>WA - 1761 | 43%<br>42%<br>33%<br>53%<br>57%<br>42%<br>42%<br>42%<br>61%                                                                                                                                                        | 66%<br>64%<br>46%<br>75%<br>75%<br>66%<br>63%<br>74%                                                               |
| Remoteness                                                                                                                   |                                                                                                                                                                                                                    |                                                                                                                    |
| Major Cities - 18267                                                                                                         | 45%                                                                                                                                                                                                                | 65%                                                                                                                |
| Regional (population – <b>3023</b><br>greater than 50000)                                                                    | 50%                                                                                                                                                                                                                | 71%                                                                                                                |
| Regional (population<br>between 15000 and 50000) - 2748                                                                      | 51%                                                                                                                                                                                                                | 74%                                                                                                                |
| Regional (population<br>between 5000 and 15000)                                                                              | 51%                                                                                                                                                                                                                | 75%                                                                                                                |
| Regional (population 2452                                                                                                    | 52%                                                                                                                                                                                                                | 76%                                                                                                                |
| Remote/Very Remote - 470                                                                                                     | 46%                                                                                                                                                                                                                | 60%                                                                                                                |
| Scheme Access Criteria                                                                                                       |                                                                                                                                                                                                                    |                                                                                                                    |
| Benefit from EI – 626                                                                                                        | 42%                                                                                                                                                                                                                | 69%                                                                                                                |
| Disability Met - 27680                                                                                                       | 47%                                                                                                                                                                                                                | 68%                                                                                                                |
| Scheme Entry Type                                                                                                            |                                                                                                                                                                                                                    |                                                                                                                    |
| New – 8242                                                                                                                   | 43%                                                                                                                                                                                                                | 66%                                                                                                                |
| State – 17007<br>Commonwealth – 3218                                                                                         | 49%                                                                                                                                                                                                                | 69%                                                                                                                |
| Commonwealth - 3210                                                                                                          | ¥/ 70                                                                                                                                                                                                              | 60%                                                                                                                |
| Plan management type                                                                                                         |                                                                                                                                                                                                                    |                                                                                                                    |
| Fully agency-managed - 14030                                                                                                 | 47%                                                                                                                                                                                                                | 67%                                                                                                                |
| Plan-managed/<br>Agency-managed                                                                                              | 42%                                                                                                                                                                                                                | 64%                                                                                                                |
| Fully self-managed - 2097                                                                                                    | 61%                                                                                                                                                                                                                | 83%                                                                                                                |
| Partiy self-managed - 2641                                                                                                   | 54%                                                                                                                                                                                                                | 76%                                                                                                                |

#### Appendix C.2.2 - Rights and advocacy