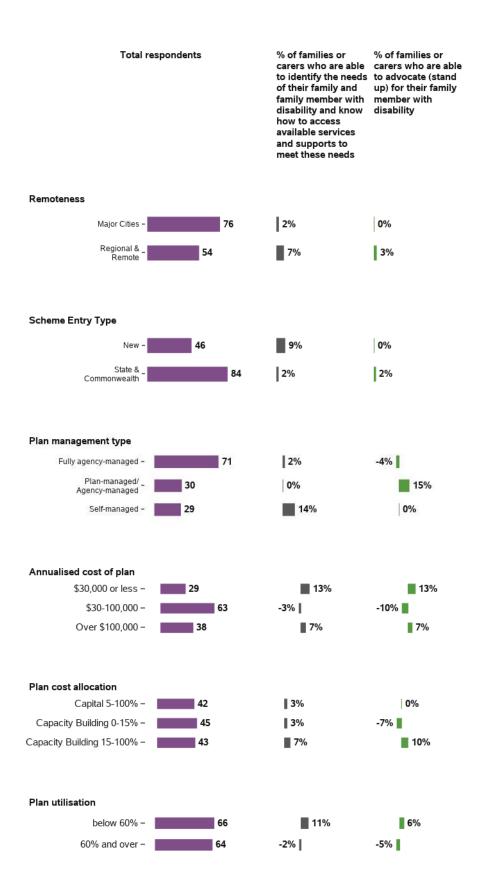

#### Appendix C.2.2 - Rights and advocacy

| Total respondents                                                                                                            | % of families or<br>carers who are able<br>to identify the needs<br>of their family and<br>family member with<br>disability and know<br>how to access<br>available services<br>and supports to<br>meet these needs | % of families or<br>carers who are able<br>to advocate (stand<br>up) for their family<br>member with<br>disability |
|------------------------------------------------------------------------------------------------------------------------------|--------------------------------------------------------------------------------------------------------------------------------------------------------------------------------------------------------------------|--------------------------------------------------------------------------------------------------------------------|
| State/ Territory<br>ACT - 1 177<br>NSW - 7054<br>NT - 333<br>QLD - 5884<br>SA - 3206<br>TAS - 830<br>VIC - 9220<br>WA - 1761 | 43%<br>42%<br>33%<br>53%<br>57%<br>42%<br>42%<br>42%<br>61%                                                                                                                                                        | 66%<br>64%<br>46%<br>75%<br>75%<br>66%<br>63%<br>74%                                                               |
| Remoteness                                                                                                                   |                                                                                                                                                                                                                    |                                                                                                                    |
| Major Cities - 18267                                                                                                         | 45%                                                                                                                                                                                                                | 65%                                                                                                                |
| Regional (population – <b>3023</b><br>greater than 50000)                                                                    | 50%                                                                                                                                                                                                                | 71%                                                                                                                |
| Regional (population<br>between 15000 and 50000) - 2748                                                                      | 51%                                                                                                                                                                                                                | 74%                                                                                                                |
| Regional (population<br>between 5000 and 15000)                                                                              | 51%                                                                                                                                                                                                                | 75%                                                                                                                |
| Regional (population 2452                                                                                                    | 52%                                                                                                                                                                                                                | 76%                                                                                                                |
| Remote/Very Remote - 470                                                                                                     | 46%                                                                                                                                                                                                                | 60%                                                                                                                |
| Scheme Access Criteria                                                                                                       |                                                                                                                                                                                                                    |                                                                                                                    |
| Benefit from EI – 626                                                                                                        | 42%                                                                                                                                                                                                                | 69%                                                                                                                |
| Disability Met - 27680                                                                                                       | 47%                                                                                                                                                                                                                | 68%                                                                                                                |
| Scheme Entry Type                                                                                                            |                                                                                                                                                                                                                    |                                                                                                                    |
| New – 8242                                                                                                                   | 43%                                                                                                                                                                                                                | 66%                                                                                                                |
| State – 17007<br>Commonwealth – 3218                                                                                         | 49%                                                                                                                                                                                                                | 69%                                                                                                                |
| Commonwealth - 3210                                                                                                          | ¥/ 70                                                                                                                                                                                                              | 60%                                                                                                                |
| Plan management type                                                                                                         |                                                                                                                                                                                                                    |                                                                                                                    |
| Fully agency-managed - 14030                                                                                                 | 47%                                                                                                                                                                                                                | 67%                                                                                                                |
| Plan-managed/<br>Agency-managed                                                                                              | 42%                                                                                                                                                                                                                | 64%                                                                                                                |
| Fully self-managed - 2097                                                                                                    | 61%                                                                                                                                                                                                                | 83%                                                                                                                |
| Partiy self-managed - 2641                                                                                                   | 54%                                                                                                                                                                                                                | 76%                                                                                                                |

#### Baseline indicators for SF - participant characteristics (continued)

| Total respondents                  | % of families or<br>carers who are able<br>to identify the needs<br>of their family and<br>family member with<br>disability and know<br>how to access<br>available services<br>and supports to<br>meet these needs | % of families or<br>carers who are able<br>to advocate (stand<br>up) for their family<br>member with<br>disability |
|------------------------------------|--------------------------------------------------------------------------------------------------------------------------------------------------------------------------------------------------------------------|--------------------------------------------------------------------------------------------------------------------|
| Annualised cost of plan            |                                                                                                                                                                                                                    |                                                                                                                    |
| \$15,000 or less - 2657            | 55%                                                                                                                                                                                                                | 73%                                                                                                                |
| \$15-30,000 <b>- 4382</b>          | 51%                                                                                                                                                                                                                | 71%                                                                                                                |
| \$30-50,000 <b>- 5672</b>          | 45%                                                                                                                                                                                                                | 68%                                                                                                                |
| \$50-100,000 <b>- 7809</b>         | 44%                                                                                                                                                                                                                | 66%                                                                                                                |
| Over \$100,000 - <b>7947</b>       | 47%                                                                                                                                                                                                                | 66%                                                                                                                |
|                                    |                                                                                                                                                                                                                    |                                                                                                                    |
| Plan cost allocation               |                                                                                                                                                                                                                    |                                                                                                                    |
| Capital 5-100% – <b>4875</b>       | 49%                                                                                                                                                                                                                | 70%                                                                                                                |
| Capacity Building 0-15% – 11294    | 47%                                                                                                                                                                                                                | 67%                                                                                                                |
| Capacity Building 15-30% – 6072    | 42%                                                                                                                                                                                                                | 65%                                                                                                                |
| Capacity Building 30-60% – 4483    | 47%                                                                                                                                                                                                                | 69%                                                                                                                |
| Capacity Building 60-100% - 📕 1726 | 56%                                                                                                                                                                                                                | 76%                                                                                                                |