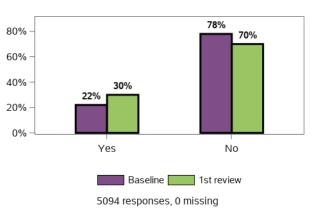

#### I feel that having a family member with a disability has made it more difficult for me to meet the everyday costs of living

1641 responses; 1 missing

## I feel more confident about the future of my family member with disability under the NDIS

1641 responses; 1 missing