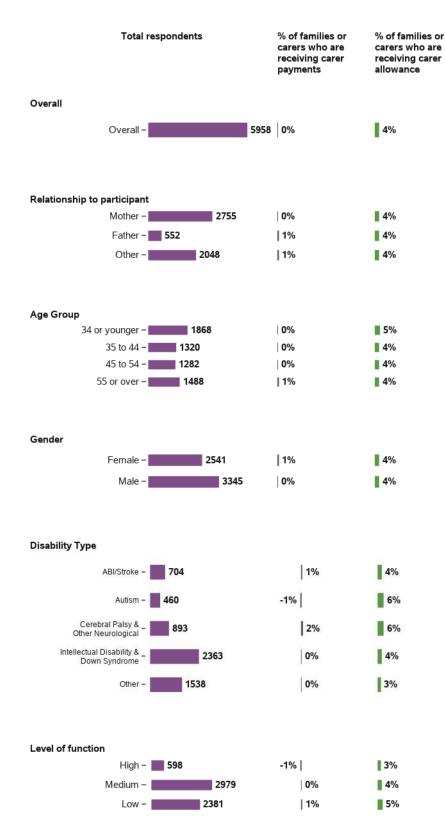

inued)

family member with disability under the NDIS 57% 50% 36º 40% 30% ŝ 20% 5% 10% 0% Strongly Agree Neutral Disagree Strongly agree disagree Baseline 1st review 354 responses, 0 missing

I feel more confident about the future of my

#### I feel that my family member gets the support he/she needs



Family who provide informal care to my family member with disability are able to work as much as they want



<sup>4750</sup> responses, 344 missing

I feel that the services and supports have helped me to better care for my family member with disability



354 responses, 0 missing



The barriers to working more are (choose one

# Appendix C.4 - Longitudinal change in indicators for SF and LF from baseline to 1st review - participant characteristics

# Appendix C.4.1 - Government benefits



### Appendix C.4.1 - Government benefits

### Longitudinal change in indicators for SF from baseline to 1st review - participant characteristics (continued)



#### State/ Territory

| ACT – | 30   | -5% 🔳 | -9% 🔳       |
|-------|------|-------|-------------|
| NSW-  | 2527 | 0%    | ∎ 4%        |
| NT –  | 32   | 19%   | <b>5%</b>   |
| QLD - | 620  | 1%    | ∎ 4%        |
| SA –  | 607  | 2%    | 6%          |
| TAS - | 1 69 | 2%    | <b>I</b> 3% |
| VIC - | 2043 | 0%    | ∎ 4%        |
| WA –  | 30   | 0%    | <b>5%</b>   |

#### Remoteness

| Major Cities -                                          | 3424 | 0% | 5% |
|---------------------------------------------------------|------|----|----|
| Regional - population - 530<br>greater than 50000 - 530 | I    | 1% | 6% |
| Regional - po