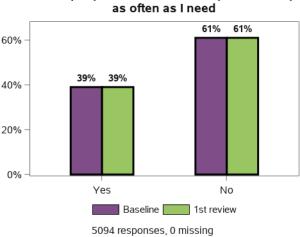

#### I have as much contact with other families of people with disability as I would like

1641 responses; 1 missing

No

Yes

60% -40% -20% -0% -Yes Not very much Not at all

I feel that the services my family member with