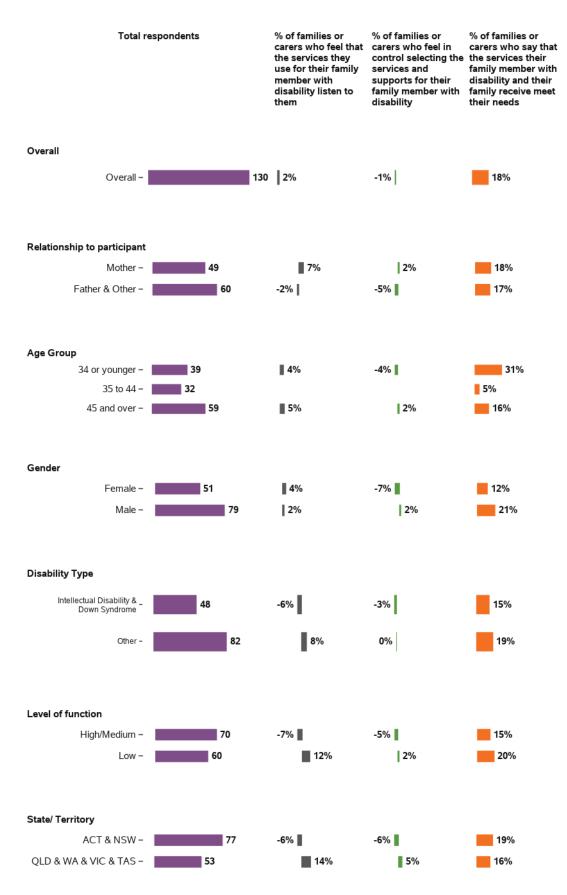

#### Baseline indicators for SF - participant characteristics (continued)

| Total respondents                | % of families or<br>carers who feel that<br>the services they<br>use for their family<br>member with<br>disability listen to<br>them | % of families or<br>carers who feel in<br>control selecting the<br>services and<br>supports for their<br>family member with<br>disability | % of families or<br>carers who say that<br>the services their<br>family member with<br>disability and their<br>family receive meet<br>their needs |
|----------------------------------|--------------------------------------------------------------------------------------------------------------------------------------|-------------------------------------------------------------------------------------------------------------------------------------------|---------------------------------------------------------------------------------------------------------------------------------------------------|
| Plan management type             |                                                                                                                                      |                                                                                                                                           |                                                                                                                                                   |
| Fully agency-managed - 14030     | 69%                                                                                                                                  | 42%                                                                                                                                       | 24%                                                                                                                                               |
| Plan-managed/ _ 9678             | 66%                                                                                                                                  | 35%                                                                                                                                       | 14%                                                                                                                                               |
| Fully self-managed - 2097        | 70%                                                                                                                                  | 55%                                                                                                                                       | 19%                                                                                                                                               |
| Partly self-managed - 2641       | 71%                                                                                                                                  | 48%                                                                                                                                       | 21%                                                                                                                                               |
| Annualised cost of plan          |                                                                                                                                      |                                                                                                                                           |                                                                                                                                                   |
| \$15,000 or less - <b>2657</b>   | 72%                                                                                                                                  | 50%                                                                                                                                       | 27%                                                                                                                                               |
| \$15-30,000 <b>- 4382</b>        | 70%                                                                                                                                  | 45%                                                                                                                                       | 23%                                                                                                                                               |
| \$30-50,000 <b>- 5672</b>        | 68%                                                                                                                                  | 40%                                                                                                                                       | <b>19</b> %                                                                                                                                       |
| \$50-100,000 <b>- 7809</b>       | 67%                                                                                                                                  | 38%                                                                                                                                       | <b>—</b> 16%                                                                                                                                      |
| Over \$100,000 – 7947            | 69%                                                                                                                                  | 40%                                                                                                                                       | 20%                                                                                                                                               |
| Plan cost allocation             |                                                                                                                                      |                                                                                                                                           |                                                                                                                                                   |
| Capital 5-100% <b>– 4875</b>     | 69%                                                                                                                                  | 43%                                                                                                                                       | 20%                                                                                                                                               |
| Capacity Building 0-15% – 11294  | 69%                                                                                                                                  | 41%                                                                                                                                       | 20%                                                                                                                                               |
| Capacity Building 15-30% – 6072  | 65%                                                                                                                                  | 36%                                                                                                                                       | 14%                                                                                                                                               |
| Capacity Building 30-60% – 4483  | 71%                                                                                                                                  | 42%                                                                                                                                       | 21%                                                                                                                                               |
| Capacity Building 60-100% - 1726 | 74%                                                                                                                                  | 51%                                                                                                                                       | 33%                                                                                                                                               |