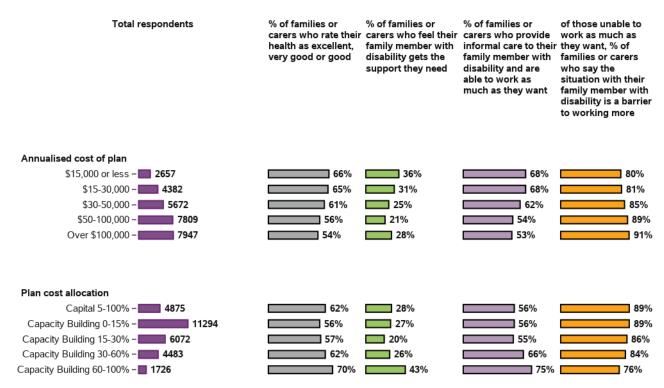

#### Appendix C.1.6 - Families enjoy health and wellbeing (continued)

Family who provide informal care to my family member with disability are able to work as

## The barriers to working more are (choose one or more)

#### Appendix C.2.5 - Families have succession plans

#### Baseline indicators for SF - participant characteristics (continued)

| Total respondents                                                                                                                                                                                      | % of families or<br>carers who have<br>made plans for when<br>they are no longer<br>able to care for their<br>family member with<br>disability | families or carers              |
|--------------------------------------------------------------------------------------------------------------------------------------------------------------------------------------------------------|------------------------------------------------------------------------------------------------------------------------------------------------|---------------------------------|
| Plan management type                                                                                                                                                                                   |                                                                                                                                                |                                 |
| Fully agency-managed - 14030                                                                                                                                                                           | <b>14</b> %                                                                                                                                    | 59%                             |
| Plan-managed/<br>Agency-managed                                                                                                                                                                        | 11%                                                                                                                                            | 65%                             |
| Fully self-managed - 2097                                                                                                                                                                              | <b>10%</b>                                                                                                                                     | 50%                             |
| Partly self-managed - 2641                                                                                                                                                                             | 10%                                                                                                                                            | 62%                             |
| Annualised cost of plan<br>\$15,000 or less - 2657<br>\$15-30,000 - 4382<br>\$30-50,000 - 5672<br>\$50-100,000 - 7809<br>Over \$100,000 - 7947                                                         | <ul> <li>11%</li> <li>11%</li> <li>11%</li> <li>10%</li> <li>17%</li> </ul>                                                                    | 50%<br>47%<br>52%<br>57%<br>75% |
| Plan cost allocation         Capital 5-100% -         4875         Capacity Building 0-15% -         Capacity Building 15-30% -         Capacity Building 30-60% -         Capacity Building 60-100% - | <ul> <li>12%</li> <li>14%</li> <li>9%</li> <li>11%</li> <li>14%</li> </ul>                                                                     | 65%<br>66%<br>58%<br>52%<br>41% |