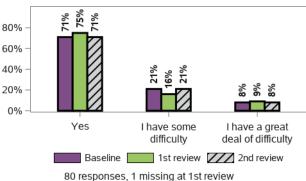

## I understand my rights and the rights of my family member with disability

I am able to advocate (stand up) for my family member: I am able to speak up if we have issues or problems with accessing supports