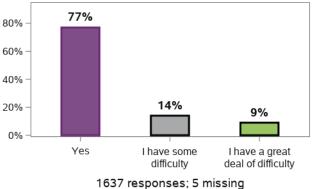

#### Baseline indicators for LF - participant characteristics (continued)

| Total respondents                                                | % who have no<br>difficulties<br>understanding their<br>rights and the rights<br>of their family<br>member with<br>disability |
|------------------------------------------------------------------|-------------------------------------------------------------------------------------------------------------------------------|
| Remoteness                                                       |                                                                                                                               |
| Major Cities - 939                                               | 77%                                                                                                                           |
| Decienal (new lation                                             |                                                                                                                               |
| greater than 50000) - 200                                        | 74%                                                                                                                           |
| Regional (population - 246<br>between 15000 and 50000)           | 81%                                                                                                                           |
| Regional (population - 108<br>between 5000 and 15000)            | 81%                                                                                                                           |
| Regional (population<br>less than 5000) & -                      | 77%                                                                                                                           |
| Remote/Very Remote                                               |                                                                                                                               |
|                                                                  |                                                                                                                               |
| Scheme Access Criteria                                           |                                                                                                                               |
| Benefit from EI – <b>34</b>                                      | 79%                                                                                                                           |
| Disability Met - 1599                                            | 77%                                                                                                                           |
|                                                                  |                                                                                                                               |
|                                                                  |                                                                                                                               |
| Scheme Entry Type                                                |                                                                                                                               |
| New - 436                                                        | 79%                                                                                                                           |
| State - 913                                                      | 76%                                                                                                                           |
| Commonwealth - 293                                               | 79%                                                                                                                           |
|                                                                  |                                                                                                                               |
|                                                                  |                                                                                                                               |
| Plan management type                                             |                                                                                                                               |
| Fully agency-managed - 1063                                      | 77%                                                                                                                           |
| Plan-managed/ - 341<br>Agency-managed -                          | 73%                                                                                                                           |
| Fully self-managed - 97                                          | 80%                                                                                                                           |
| Partly self-managed - <b>126</b>                                 | 86%                                                                                                                           |
|                                                                  |                                                                                                                               |
|                                                                  |                                                                                                                               |
| Annualised cost of plan<br>\$15,000 or less - <b>148</b>         | 86%                                                                                                                           |
| \$15-30,000 - 290                                                | 77%                                                                                                                           |
| \$30-50,000 <b>- 270</b>                                         | 74%                                                                                                                           |
| \$50-100,000 - 340<br>Over \$100,000 - 594                       | 78%                                                                                                                           |
| 344 \$100,000 - <b>354</b>                                       | 7070                                                                                                                          |
|                                                                  |                                                                                                                               |
| Plan cost allocation                                             |                                                                                                                               |
| Capital 5-100% - 315                                             | 80%                                                                                                                           |
| Capacity Building 0-15% – 573<br>Capacity Building 15-30% – 272  | 75%<br>76%                                                                                                                    |
| Capacity Building 13-30% - 272<br>Capacity Building 30-60% - 299 | 76%                                                                                                                           |
| Capacity Building 60-100% - 168                                  | 83%                                                                                                                           |