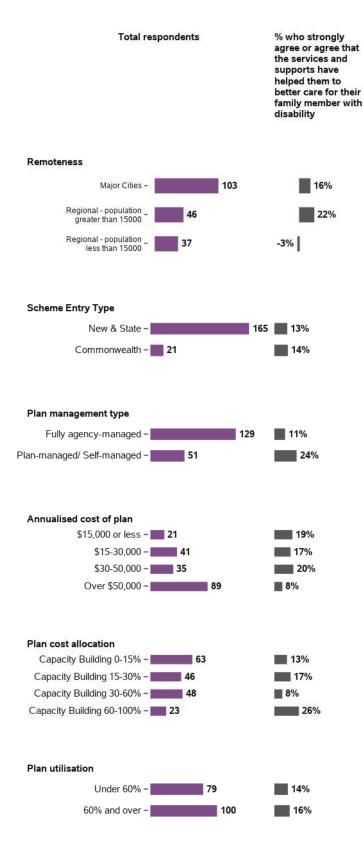

#### I feel that my family member gets the support he/she needs

I feel that the services and supports have helped me to better care for my family member with disability

806 responses; 3 missing