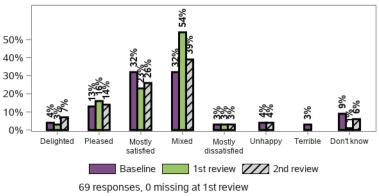

#### I feel that my family member gets the support he/she needs

I feel that the services and supports have helped me to better care for my family member with disability

806 responses; 3 missing