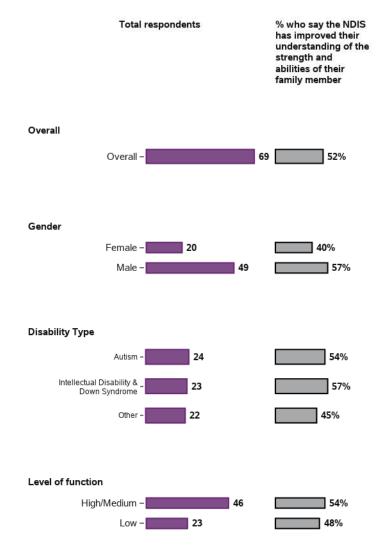

## Appendix B.1.6 - Families understand the strengths, abilities and special needs of their family