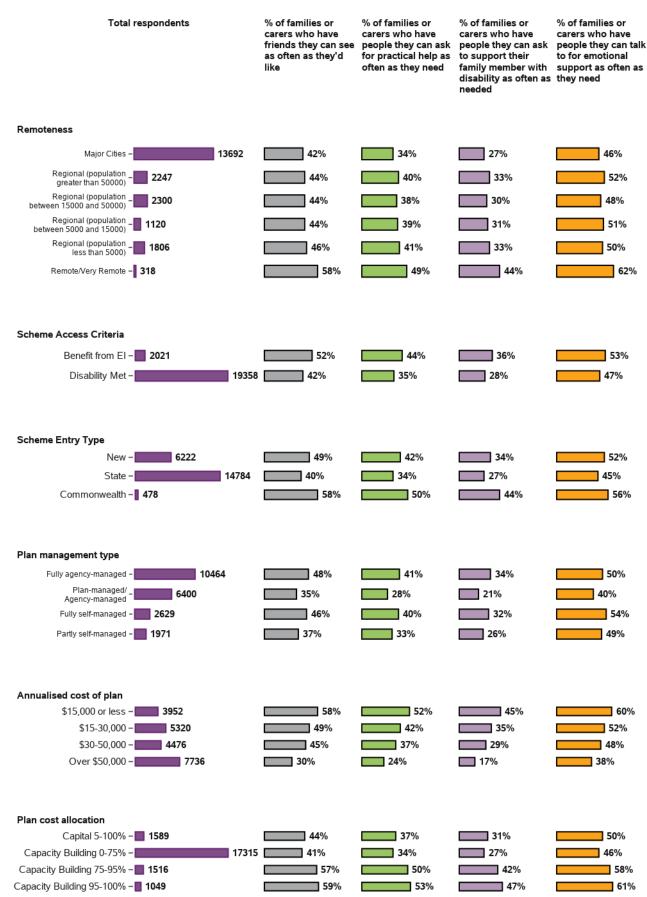

### Appendix B.2.4 - Access to services

| Total                      | respondents | % of families or<br>carers who feel that<br>the services they<br>use for their family<br>member with<br>disability listen to<br>them | % of families or<br>carers who feel in<br>control selecting the<br>services and<br>supports for their<br>family member with<br>disability | % of families or<br>carers who say that<br>the services their<br>family member with<br>disability and their<br>family receive meet<br>their needs |
|----------------------------|-------------|--------------------------------------------------------------------------------------------------------------------------------------|-------------------------------------------------------------------------------------------------------------------------------------------|---------------------------------------------------------------------------------------------------------------------------------------------------|
| Overall                    |             |                                                                                                                                      |                                                                                                                                           |                                                                                                                                                   |
| Overall ·                  | - 2148      | 4 64%                                                                                                                                | 41%                                                                                                                                       | 18%                                                                                                                                               |
|                            |             |                                                                                                                                      |                                                                                                                                           |                                                                                                                                                   |
| Relationship to participar | nt          |                                                                                                                                      |                                                                                                                                           |                                                                                                                                                   |
| Mother ·                   | - 1712      | 8 64%                                                                                                                                | 41%                                                                                                                                       | <b>18</b> %                                                                                                                                       |
| Father ·                   | - 2550      | 65%                                                                                                                                  | 39%                                                                                                                                       | <b>19</b> %                                                                                                                                       |
| Other ·                    | - 780       | 66%                                                                                                                                  | 35%                                                                                                                                       | 20%                                                                                                                                               |
| Age Group                  |             |                                                                                                                                      |                                                                                                                                           |                                                                                                                                                   |
| 17 or less -               | 9691        | 63%                                                                                                                                  | 39%                                                                                                                                       | 17%                                                                                                                                               |
| 18 to 21 ·                 |             | 64%                                                                                                                                  | 41%                                                                                                                                       | 18%                                                                                                                                               |
| 22 or above -              |             | 67%                                                                                                                                  | 43%                                                                                                                                       | 21%                                                                                                                                               |
|                            |             |                                                                                                                                      |                                                                                                                                           |                                                                                                                                                   |
| Gender                     |             |                                                                                                                                      |                                                                                                                                           | _                                                                                                                                                 |
| Female                     | 7453        | 65%                                                                                                                                  | 41%                                                                                                                                       | 19%                                                                                                                                               |
| Male                       | - 13846     | 64%                                                                                                                                  | 41%                                                                                                                                       | 18%                                                                                                                                               |

## Baseline indicators for SF - participant characteristics (continued)

| Total respondents                                                                                                                                                                                                                                                                                    | % of families or<br>carers who feel that<br>the services they<br>use for their family<br>member with<br>disability listen to<br>them | % of families or<br>carers who feel in<br>control selecting the<br>services and<br>supports for their<br>family member with<br>disability | % of families or<br>carers who say that<br>the services their<br>family member with<br>disability and their<br>family receive meet<br>their needs         |
|------------------------------------------------------------------------------------------------------------------------------------------------------------------------------------------------------------------------------------------------------------------------------------------------------|--------------------------------------------------------------------------------------------------------------------------------------|-------------------------------------------------------------------------------------------------------------------------------------------|-----------------------------------------------------------------------------------------------------------------------------------------------------------|
| ABI – 1 311         Autism –         8638         Cerebral Palsy – 1198         Down Syndrome – 1031         Hearing Impairment – 533         Intellectual Disability –         Other Neurological – 632         Other Neurological – 420         Psychosocial – 423         Visual Impairment – 320 | 69%<br>62%<br>65%<br>65%<br>75%<br>65%<br>65%<br>66%<br>66%<br>56%<br>70%                                                            | 44%         40%         45%         47%         40%         47%         41%         42%         27%         44%                           | <ul> <li>16%</li> <li>16%</li> <li>20%</li> <li>17%</li> <li>36%</li> <li>19%</li> <li>18%</li> <li>16%</li> <li>22%</li> <li>11%</li> <li>27%</li> </ul> |
| Level of function<br>High – 3355<br>Medium – 11326<br>Low – 6803                                                                                                                                                                                                                                     | 68%<br>64%<br>63%                                                                                                                    | 46%<br>41%<br>38%                                                                                                                         | 25%<br>19%<br>14%                                                                                                                                         |
| Indigenous Status<br>Indigenous – 1248<br>Non-Indigenous –                                                                                                                                                                                                                                           | <b>59%</b><br>66%                                                                                                                    | 40%                                                                                                                                       | 17%<br>18%                                                                                                                                                |
| CALD Status<br>CALD - 1433<br>Non-CALD - 19386                                                                                                                                                                                                                                                       | 63%<br>64%                                                                                                                           | 27%                                                                                                                                       | 15% 17%                                                                                                                                                   |
| State/ Territory<br>ACT - 143<br>NSW - 6498<br>NT - 175<br>QLD - 4550<br>SA - 1849<br>TAS - 369                                                                                                                                                                                                      | 63%<br>61%<br>68%<br>65%<br>67%<br>63%                                                                                               | 45%<br>37%<br>38%<br>45%<br>45%<br>38%                                                                                                    | 24%<br>16%<br>19%<br>15%<br>23%<br>17%                                                                                                                    |

64% 36%

74% 60%

**— 16**%

40%

| Total                                                   | respondents | % of families or<br>carers who feel that<br>the services they<br>use for their family<br>member with<br>disability listen to<br>them | % of families or<br>carers who feel in<br>control selecting the<br>services and<br>supports for their<br>family member with<br>disability | % of families or<br>carers who say that<br>the services their<br>family member with<br>disability and their<br>family receive meet<br>their needs |
|---------------------------------------------------------|-------------|--------------------------------------------------------------------------------------------------------------------------------------|-------------------------------------------------------------------------------------------------------------------------------------------|---------------------------------------------------------------------------------------------------------------------------------------------------|
| Remoteness                                              |             |                                                                                                                                      |                                                                                                                                           |                                                                                                                                                   |
| Major Cities -                                          | 13692       | 65%                                                                                                                                  | 40%                                                                                                                                       | 19%                                                                                                                                               |
| Regional (population                                    |             | 64%                                                                                                                                  | 45%                                                                                                                                       | 18%                                                                                                                                               |
| greater than 50000)<br>Regional (population             |             | 62%                                                                                                                                  | 40%                                                                                                                                       | 18%                                                                                                                                               |
| between 15000 and 50000)<br>Regional (population        |             |                                                                                                                                      |                                                                                                                                           | _                                                                                                                                                 |
| between 5000 and 15000)<br>Regional (population         |             | 66%                                                                                                                                  | 42%                                                                                                                                       | 18%                                                                                                                                               |
| less than 5000)                                         |             | 62%                                                                                                                                  | 37%                                                                                                                                       | 16%                                                                                                                                               |
| Remote/Very Remote -                                    | - 318       | 56%                                                                                                                                  | 41%                                                                                                                                       | 22%                                                                                                                                               |
| Scheme Access Criteria                                  |             |                                                                                                                                      |                                                                                                                                           |                                                                                                                                                   |
| Benefit from EI -                                       |             | 64%                                                                                                                                  | 39%                                                                                                                                       | 16%                                                                                                                                               |
| Disability Met -                                        | - 19358     | 65%                                                                                                                                  | 41%                                                                                                                                       | 18%                                                                                                                                               |
| Scheme Entry Type<br>New -<br>State -<br>Commonwealth - | 14784       | 62%<br>66%<br>67%                                                                                                                    | 38%<br>42%<br>44%                                                                                                                         | <ul> <li>16%</li> <li>19%</li> <li>24%</li> </ul>                                                                                                 |
| Plan management type                                    |             |                                                                                                                                      |                                                                                                                                           | 12 11 1                                                                                                                                           |
| Fully agency-managed ·<br>Plan-managed/                 |             | 65%                                                                                                                                  | 40%                                                                                                                                       | 22%                                                                                                                                               |
| Agency-managed                                          | 6400        | 61%                                                                                                                                  | 34%                                                                                                                                       | 13%                                                                                                                                               |
| Fully self-managed •<br>Partly self-managed •           |             | 68%                                                                                                                                  | 48%                                                                                                                                       | 18%                                                                                                                                               |
|                                                         |             |                                                                                                                                      |                                                                                                                                           |                                                                                                                                                   |
| \$30-50,000 -                                           | 5320        | 67%<br>63%<br>63%<br>65%                                                                                                             | 48%<br>41%<br>38%<br>39%                                                                                                                  | 25%<br>19%<br>17%<br>15%                                                                                                                          |
| Plan cost allocation                                    |             |                                                                                                                                      |                                                                                                                                           |                                                                                                                                                   |
| Capital 5-100% -                                        |             | 69%                                                                                                                                  | 46%                                                                                                                                       | 22%                                                                                                                                               |
| Capacity Building 0-75% -<br>Capacity Building 75-95% - |             | 64%<br>67%                                                                                                                           | 39%<br>44%                                                                                                                                | <b>17%</b><br><b>24%</b>                                                                                                                          |
| Capacity Building 95-100% -                             | _           | 68%                                                                                                                                  | 47%                                                                                                                                       | <b>2</b> 4% <b>2</b> 6%                                                                                                                           |
|                                                         |             |                                                                                                                                      |                                                                                                                                           |                                                                                                                                                   |