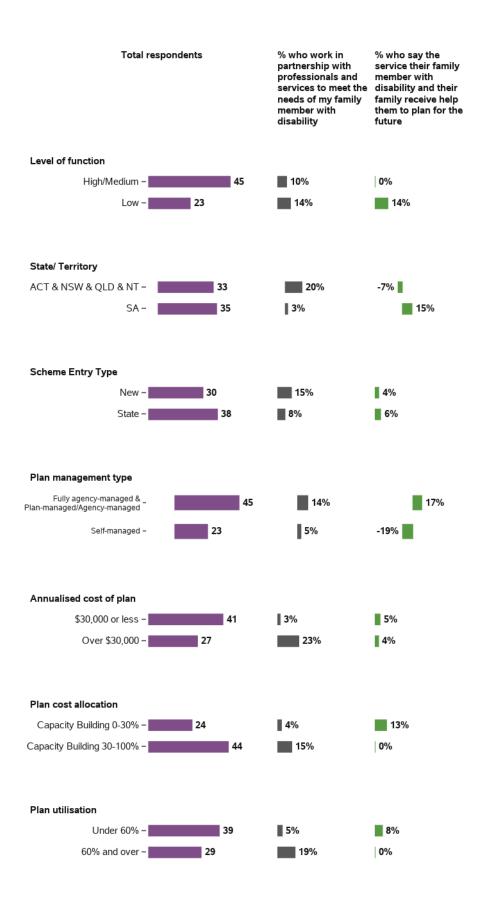

#### Baseline indicators for LF - participant characteristics

| Total respondents                                                                                                                                                                                                                                                                                                                                                   | % who work in<br>partnership with<br>professionals and<br>services to meet the<br>needs of my family<br>member with<br>disability | % who say the<br>service their family<br>member with<br>disability and their<br>family receive help<br>them to plan for the<br>future |
|---------------------------------------------------------------------------------------------------------------------------------------------------------------------------------------------------------------------------------------------------------------------------------------------------------------------------------------------------------------------|-----------------------------------------------------------------------------------------------------------------------------------|---------------------------------------------------------------------------------------------------------------------------------------|
| State/ Territory<br>ACT/VIC/TAS/WA - 47<br>NSW - 203<br>QLD - 167<br>SA - 174<br>VIC - 218                                                                                                                                                                                                                                                                          | 66%<br>72%<br>72%<br>56%<br>74%                                                                                                   | 66%<br>63%<br>60%<br>47%<br>63%                                                                                                       |
| Remoteness<br>Major Cities - 504<br>Regional (population - 87<br>Regional (population - 86<br>Regional (population - 86<br>Regional (population - 48<br>Regional (population - 48<br>Regional (population - 48<br>Regional (population - 84<br>Regional (population - 84)<br>Regional (population - 84)<br>Regional (population - 84)<br>Regional (population - 84) | 67%<br>72%<br>73%<br>71%<br>67%                                                                                                   | 55%<br>66%<br>70%<br>63%<br>60%                                                                                                       |
| Scheme Access Criteria<br>Benefit from EI – 103<br>Disability Met – 701<br>Scheme Entry Type                                                                                                                                                                                                                                                                        | 70%                                                                                                                               | 63%<br>58%                                                                                                                            |
| State - 507<br>Commonwealth - 55<br>Plan management type<br>Fully agency-managed - 504<br>Plan-managed/ - 160<br>Agency-managed - 72<br>Fully self-managed - 64                                                                                                                                                                                                     | 68%<br>67%<br>64%<br>74%<br>80%<br>77%                                                                                            | 58%<br>40%<br>56%<br>63%<br>66%<br>66%                                                                                                |
| Annualised cost of plan<br>\$15,000 or less – 151<br>\$15-30,000 – 245<br>\$30-50,000 – 149<br>Over \$50,000 – 264                                                                                                                                                                                                                                                  | 66%<br>67%<br>63%<br>75%                                                                                                          | 56%<br>62%<br>55%<br>60%                                                                                                              |

#### Baseline indicators for LF - participant characteristics (continued)

| Total respondents                | % who work in<br>partnership with<br>professionals and<br>services to meet the<br>needs of my family<br>member with<br>disability | % who say the<br>service their family<br>member with<br>disability and their<br>family receive help<br>them to plan for the<br>future |
|----------------------------------|-----------------------------------------------------------------------------------------------------------------------------------|---------------------------------------------------------------------------------------------------------------------------------------|
| Plan cost allocation             |                                                                                                                                   |                                                                                                                                       |
| Capital 5-100% - 📕 67            | <b>79</b> %                                                                                                                       | 70%                                                                                                                                   |
| Capacity Building 0-15% - 📰 141  | 72%                                                                                                                               | 66%                                                                                                                                   |
| Capacity Building 15-30% - 🗾 162 | 66%                                                                                                                               | 52%                                                                                                                                   |
| Capacity Building 30-60% - 226   | 68%                                                                                                                               | 59%                                                                                                                                   |
| Capacity Building 60-100% - 204  | 66%                                                                                                                               | 57%                                                                                                                                   |