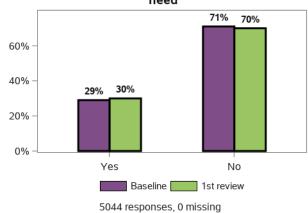

#### I have as much contact with other families of people with disability as I would like

808 responses; 1 missing

60% -40% -20% -0% -Yes Not very much Not at all

I feel that the services my family member with