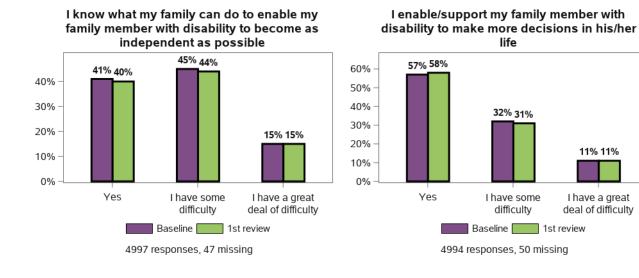

#### Appendix B.1.5 - Families help their young person become independent

20984 responses; 500 missing

I enable/support my family member with disability to interact and develop strong relationships with non-family members

## Appendix B.2.5 - Families help their young person become independent Baseline indicators for SF - participant characteristics

| Total respondents           |       | % of families or<br>carers who know<br>what their family can<br>do to enable their<br>family member with<br>disability to be as<br>independent as<br>possible | % of families or<br>carers who enable<br>and support their<br>family member with<br>disability to make<br>more decisions in<br>their life | % of families or<br>carers who enable<br>and support their<br>family member with<br>disability to interact<br>and develop strong<br>relationships with<br>non-family members |
|-----------------------------|-------|---------------------------------------------------------------------------------------------------------------------------------------------------------------|-------------------------------------------------------------------------------------------------------------------------------------------|------------------------------------------------------------------------------------------------------------------------------------------------------------------------------|
| Overall                     |       |                                                                                                                                                               |                                                                                                                                           |                                                                                                                                                                              |
| Overall –                   | 21484 | 41%                                                                                                                                                           | 57%                                                                                                                                       | 45%                                                                                                                                                                          |
|                             |       |                                                                                                                                                               |                                                                                                                                           |                                                                                                                                                                              |
| Relationship to participant |       |                                                                                                                                                               |                                                                                                                                           |                                                                                                                                                                              |
| Mother –                    | 17128 |                                                                                                                                                               | 57%                                                                                                                                       | 45%                                                                                                                                                                          |
| Father - 2550               |       | 37%                                                                                                                                                           | 57%                                                                                                                                       | 45%                                                                                                                                                                          |
| Other – <b>780</b>          |       | 38%                                                                                                                                                           | 52%                                                                                                                                       | 41%                                                                                                                                                                          |
| Age Group                   |       |                                                                                                                                                               |                                                                                                                                           |                                                                                                                                                                              |
| 17 or less – 969            | 1     | 39%                                                                                                                                                           | 55%                                                                                                                                       | 43%                                                                                                                                                                          |
| 18 to 21 – <b>7686</b>      |       | 41%                                                                                                                                                           | 58%                                                                                                                                       | 46%                                                                                                                                                                          |
| 22 or above - 4107          |       | 45%                                                                                                                                                           | 60%                                                                                                                                       | 49%                                                                                                                                                                          |
|                             |       |                                                                                                                                                               |                                                                                                                                           |                                                                                                                                                                              |
| Gender                      |       |                                                                                                                                                               |                                                                                                                                           |                                                                                                                                                                              |
| Female – <b>7453</b>        |       | 42%                                                                                                                                                           | 58%                                                                                                                                       | 47%                                                                                                                                                                          |
| Male –                      | 13846 | 41%                                                                                                                                                           | 57%                                                                                                                                       | 44%                                                                                                                                                                          |