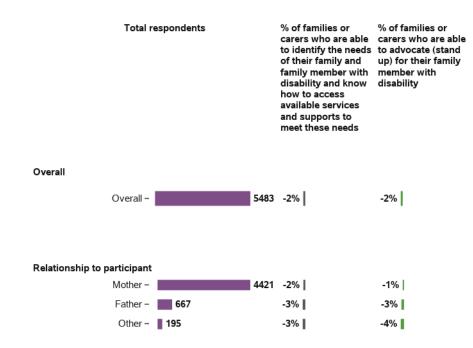

| Plan utilisation<br>below 20% - 1008<br>20 - 40% - 1116<br>40 - 60% - 1304<br>60 - 80% - 1189                                                                                            | 2%<br>  0%<br>  0%<br>  0%                                        | -1%  <br>  1%<br>∎ 4%<br>  2%                                      |
| 80% and over - <b>863</b>                                                                                                                                                                | 1%                                                                | 3%                                                                 |

#### Appendix B.4.2 - Rights and advocacy

## Longitudinal change in indicators for SF from baseline to 1st review - participant characteristics



# Longitudinal change in indicators for SF from baseline to 1st review - participant characteristics (continued)

| Total r                                          | respondents | % of families or<br>carers who are able<br>to identify the needs<br>of their family and<br>family member with<br>disability and know<br>how to access<br>available services<br>and supports to<br>meet these needs | % of families or<br>carers who are able<br>to advocate (stand<br>up) for their family<br>member with<br>disability |
|--------------------------------------------------|-------------|--------------------------------------------------------------------------------------------------------------------------------------------------------------------------------------------------------------------|--------