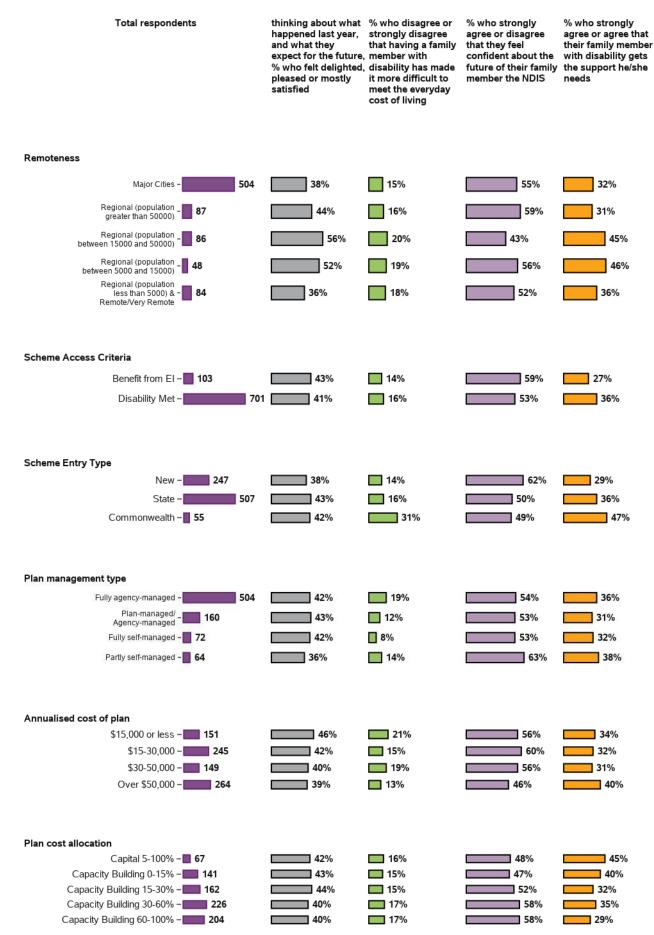

## Thinking about what happened last year and what I expect for the future, I feel

I feel that having a family member with a disability has made it more difficult for me to meet the everyday costs of living

I feel more confident about the future of my family member with disability under the NDIS

#### I feel that my family member gets the support he/she needs

I feel that the services and supports have helped me to better care for my family member with disability

806 responses; 3 missing

#### Baseline indicators for LF - participant characteristics

| Total respondents                                                                                                                                                                                                                                                                                                                                                   | % who work in<br>partnership with<br>professionals and<br>services to meet the<br>needs of my family<br>member with<br>disability | % who say the<br>service their family<br>member with<br>disability and their<br>family receive help<br>them to plan for the<br>future |
|---------------------------------------------------------------------------------------------------------------------------------------------------------------------------------------------------------------------------------------------------------------------------------------------------------------------------------------------------------------------|-----------------------------------------------------------------------------------------------------------------------------------|---------------------------------------------------------------------------------------------------------------------------------------|
| State/ Territory<br>ACT/VIC/TAS/WA - 47<br>NSW - 203<br>QLD - 167<br>SA - 174<br>VIC - 218                                                                                                                                                                                                                                                                          | 66%<br>72%<br>72%<br>56%<br>74%                                                                                                   | 66%<br>63%<br>60%<br>47%<br>63%                                                                                                       |
| Remoteness<br>Major Cities - 504<br>Regional (population - 87<br>Regional (population - 86<br>Regional (population - 86<br>Regional (population - 48<br>Regional (population - 48<br>Regional (population - 48<br>Regional (population - 84<br>Regional (population - 84)<br>Regional (population - 84)<br>Regional (population - 84)<br>Regional (population - 84) | 67%<br>72%<br>73%<br>71%<br>67%                                                                                                   | 55%<br>66%<br>70%<br>63%<br>60%                                                                                                       |
| Scheme Access Criteria<br>Benefit from EI – 103<br>Disability Met – 701<br>Scheme Entry Type                                                                                                                                                                                                                                                                        | 70%                                                                                                                               | 63%<br>58%                                                                                                                            |
| State - 507<br>Commonwealth - 55<br>Plan management type<br>Fully agency-managed - 504<br>Plan-managed/ - 160<br>Agency-managed - 72<br>Fully self-managed - 64                                                                                                                                                                                                     | 68%<br>67%<br>64%<br>74%<br>80%<br>77%                                                                                            | 58%<br>40%<br>56%<br>63%<br>66%<br>66%                                                                                                |
| Annualised cost of plan<br>\$15,000 or less – 151<br>\$15-30,000 – 245<br>\$30-50,000 – 149<br>Over \$50,000 – 264                                                                                                                                                                                                                                                  | 66%<br>67%<br>63%<br>75%                                                                                                          | 56%<br>62%<br>55%<br>60%                                                                                                              |

#### Baseline indicators for LF - participant characteristics (continued)

| Total respondents                | % who work in<br>partnership with<br>professionals and<br>services to meet the<br>needs of my family<br>member with<br>disability | % who say the<br>service their family<br>member with<br>disability and their<br>family receive help<br>them to plan for the<br>future |
|----------------------------------|-----------------------------------------------------------------------------------------------------------------------------------|---------------------------------------------------------------------------------------------------------------------------------------|
| Plan cost allocation             |                                                                                                                                   |                                                                                                                                       |
| Capital 5-100% - 📕 67            | <b>79</b> %                                                                                                                       | 70%                                                                                                                                   |
| Capacity Building 0-15% - 📰 141  | 72%                                                                                                                               | 66%                                                                                                                                   |
| Capacity Building 15-30% - 🗾 162 | 66%                                                                                                                               | 52%                                                                                                                                   |
| Capacity Building 30-60% - 226   | 68%                                                                                                                               | 59%                                                                                                                                   |
| Capacity Building 60-100% - 204  | 66%                                                                                                                               | 57%                                                                                                                                   |