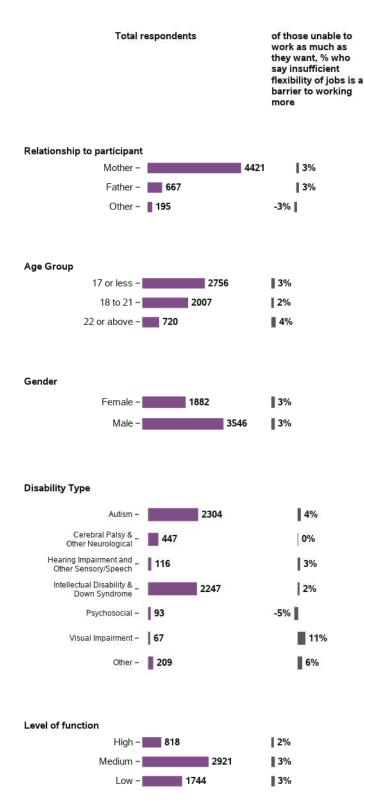

## Appendix B.2.5 - Families help their young person become independent Baseline indicators for SF - participant characteristics

| Total respondents           |       | % of families or<br>carers who know<br>what their family can<br>do to enable their<br>family member with<br>disability to be as<br>independent as<br>possible | % of families or<br>carers who enable<br>and support their<br>family member with<br>disability to make<br>more decisions in<br>their life | % of families or<br>carers who enable<br>and support their<br>family member with<br>disability to interact<br>and develop strong<br>relationships with<br>non-family members |
|-----------------------------|-------|---------------------------------------------------------------------------------------------------------------------------------------------------------------|-------------------------------------------------------------------------------------------------------------------------------------------|------------------------------------------------------------------------------------------------------------------------------------------------------------------------------|
| Overall                     |       |                                                                                                                                                               |                                                                                                                                           |                                                                                                                                                                              |
| Overall –                   | 21484 | 41%                                                                                                                                                           | 57%                                                                                                                                       | 45%                                                                                                                                                                          |
|                             |       |                                                                                                                                                               |                                                                                                                                           |                                                                                                                                                                              |
| Relationship to participant |       |                                                                                                                                                               |                                                                                                                                           |                                                                                                                                                                              |
| Mother –                    | 17128 |                                                                                                                                                               | 57%                                                                                                                                       | 45%                                                                                                                                                                          |
| Father - 2550               |       | 37%                                                                                                                                                           | 57%                                                                                                                                       | 45%                                                                                                                                                                          |
| Other – <b>780</b>          |       | 38%                                                                                                                                                           | 52%                                                                                                                                       | 41%                                                                                                                                                                          |
| Age Group                   |       |                                                                                                                                                               |                                                                                                                                           |                                                                                                                                                                              |
| 17 or less – 969            | 1     | 39%                                                                                                                                                           | 55%                                                                                                                                       | 43%                                                                                                                                                                          |
| 18 to 21 – <b>7686</b>      |       | 41%                                                                                                                                                           | 58%                                                                                                                                       | 46%                                                                                                                                                                          |
| 22 or above - 4107          |       | 45%                                                                                                                                                           | 60%                                                                                                                                       | 49%                                                                                                                                                                          |
|                             |       |                                                                                                                                                               |                                                                                                                                           |                                                                                                                                                                              |
| Gender                      |       |                                                                                                                                                               |                                                                                                                                           |                                                                                                                                                                              |
| Female – <b>7453</b>        |       | 42%                                                                                                                                                           | 58%                                                                                                                                       | 47%                                                                                                                                                                          |
| Male –                      | 13846 | 41%                                                                                                                                                           | 57%                                                                                                                                       | 44%                                                                                                                                                                          |