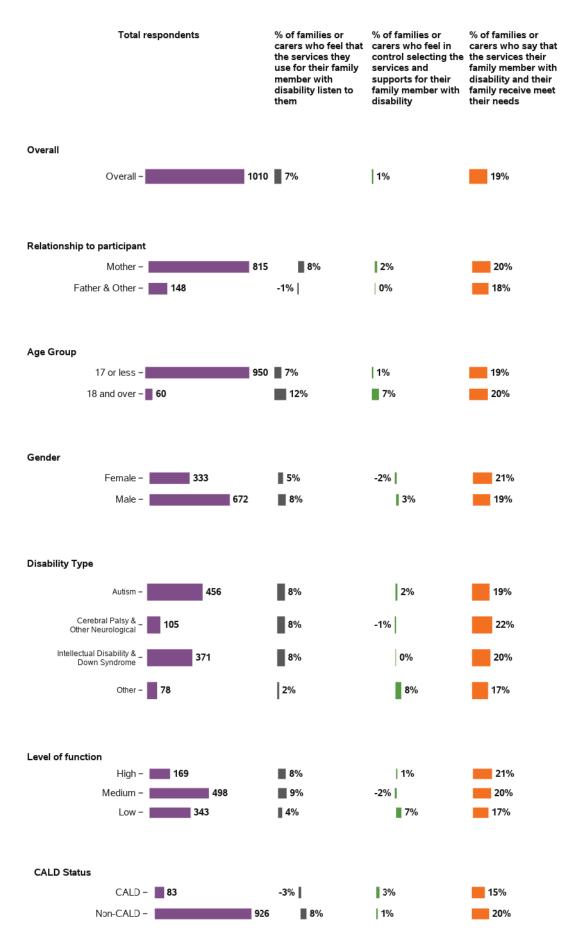

### Appendix B.2.4 - Access to services

| Total                      | respondents | % of families or<br>carers who feel that<br>the services they<br>use for their family<br>member with<br>disability listen to<br>them | % of families or<br>carers who feel in<br>control selecting the<br>services and<br>supports for their<br>family member with<br>disability | % of families or<br>carers who say that<br>the services their<br>family member with<br>disability and their<br>family receive meet<br>their needs |
|----------------------------|-------------|--------------------------------------------------------------------------------------------------------------------------------------|-------------------------------------------------------------------------------------------------------------------------------------------|---------------------------------------------------------------------------------------------------------------------------------------------------|
| Overall                    |             |                                                                                                                                      |                                                                                                                                           |                                                                                                                                                   |
| Overall ·                  | - 2148      | 4 64%                                                                                                                                | 41%                                                                                                                                       | 18%                                                                                                                                               |
|                            |             |                                                                                                                                      |                                                                                                                                           |                                                                                                                                                   |
| Relationship to participar | nt          |                                                                                                                                      |                                                                                                                                           |                                                                                                                                                   |
| Mother ·                   | - 1712      | 8 64%                                                                                                                                | 41%                                                                                                                                       | <b>18</b> %                                                                                                                                       |
| Father ·                   | - 2550      | 65%                                                                                                                                  | 39%                                                                                                                                       | <b>19</b> %                                                                                                                                       |
| Other ·                    | - 780       | 66%                                                                                                                                  | 35%                                                                                                                                       | 20%                                                                                                                                               |
| Age Group                  |             |                                                                                                                                      |                                                                                                                                           |                                                                                                                                                   |
| 17 or less -               | 9691        | 63%                                                                                                                                  | 39%                                                                                                                                       | 17%                                                                                                                                               |
| 18 to 21 ·                 |             | 64%                                                                                                                                  | 41%                                                                                                                                       | 18%                                                                                                                                               |
| 22 or above -              |             | 67%                                                                                                                                  | 43%                                                                                                                                       | 21%                                                                                                                                               |
|                            |             |                                                                                                                                      |                                                                                                                                           |                                                                                                                                                   |
| Gender                     |             |                                                                                                                                      |                                                                                                                                           | _                                                                                                                                                 |
| Female                     | 7453        | 65%                                                                                                                                  | 41%                                                                                                                                       | 19%                                                                                                                                               |
| Male                       | - 13846     | 64%                                                                                                                                  | 41%                                                                                                                                       | 18%                                                                                                                                               |