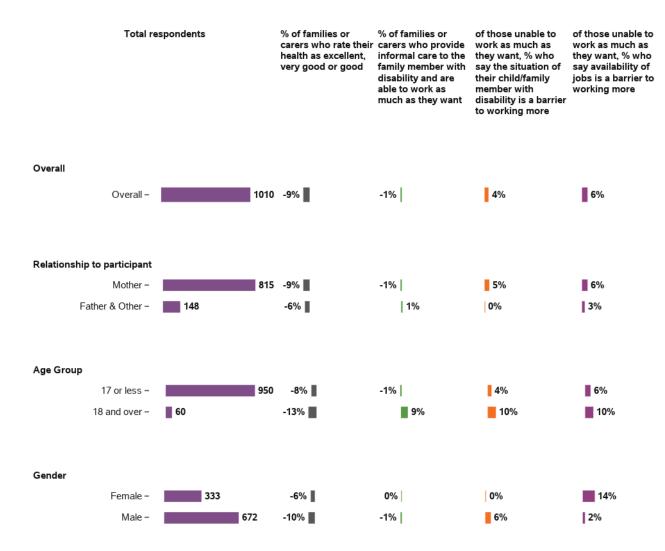

## Appendix B.2.3 - Families feel supported

| Total respondents           | % of families or<br>carers who have<br>friends they can see<br>as often as they'd<br>like | % of families or<br>carers who have<br>people they can ask<br>for practical help as<br>often as they need | % of families or<br>carers who have<br>people they can ask<br>to support their<br>family member with<br>disability as often as<br>needed | to for emotional<br>support as often as |
|-----------------------------|-------------------------------------------------------------------------------------------|-----------------------------------------------------------------------------------------------------------|------------------------------------------------------------------------------------------------------------------------------------------|-----------------------------------------|
| Overall                     |                                                                                           |                                                                                                           |                                                                                                                                          |                                         |
| Overall – 21484             | 43%                                                                                       | 36%                                                                                                       | 29%                                                                                                                                      | 48%                                     |
|                             |                                                                                           |                                                                                                           |                                                                                                                                          |                                         |
| Relationship to participant |                                                                                           |                                                                                                           |                                                                                                                                          |                                         |
| Mother – 17128              | 42%                                                                                       | 35%                                                                                                       | 28%                                                                                                                                      | 48%                                     |
| Father - <b>2550</b>        | 45%                                                                                       | 38%                                                                                                       | 31%                                                                                                                                      | 46%                                     |
| Other - 780                 | 54%                                                                                       | 43%                                                                                                       | 35%                                                                                                                                      | 51%                                     |
|                             |                                                                                           |                                                                                                           |                                                                                                                                          |                                         |
| Age Group                   |                                                                                           |                                                                                                           |                                                                                                                                          |                                         |
| 17 or less – 9691           | 42%                                                                                       | 36%                                                                                                       | 28%                                                                                                                                      | 48%                                     |
| 18 to 21 – <b>7686</b>      | 44%                                                                                       | 37%                                                                                                       | 30%                                                                                                                                      | 48%                                     |
| 22 or above – <b>4107</b>   | 44%                                                                                       | 36%                                                                                                       | 29%                                                                                                                                      | 47%                                     |
|                             |                                                                                           |                                                                                                           |                                                                                                                                          |                                         |
| Gender                      |                                                                                           |                                                                                                           |                                                                                                                                          |                                         |
|                             | 43%                                                                                       | 37%                                                                                                       | 29%                                                                                                                                      | 48%                                     |
|                             |                                                                                           |                                                                                                           |                                                                                                                                          |                                         |
| Male - 13846                | 43%                                                                                       | 36%                                                                                                       | 29%                                                                                                                                      | 47%                                     |

### Appendix B.2.4 - Access to services

| Total                      | respondents | % of families or<br>carers who feel that<br>the services they<br>use for their family<br>member with<br>disability listen to<br>them | % of families or<br>carers who feel in<br>control selecting the<br>services and<br>supports for their<br>family member with<br>disability | % of families or<br>carers who say that<br>the services their<br>family member with<br>disability and their<br>family receive meet<br>their needs |
|----------------------------|-------------|--------------------------------------------------------------------------------------------------------------------------------------|-------------------------------------------------------------------------------------------------------------------------------------------|---------------------------------------------------------------------------------------------------------------------------------------------------|
| Overall                    |             |                                                                                                                                      |                                                                                                                                           |                                                                                                                                                   |
| Overall ·                  | - 2148      | 4 64%                                                                                                                                | 41%                                                                                                                                       | 18%                                                                                                                                               |
|                            |             |                                                                                                                                      |                                                                                                                                           |                                                                                                                                                   |
| Relationship to participar | nt          |                                                                                                                                      |                                                                                                                                           |                                                                                                                                                   |
| Mother ·                   | - 1712      | 8 64%                                                                                                                                | 41%                                                                                                                                       | <b>18</b> %                                                                                                                                       |
| Father ·                   | - 2550      | 65%                                                                                                                                  | 39%                                                                                                                                       | <b>19</b> %                                                                                                                                       |
| Other ·                    | - 780       | 66%                                                                                                                                  | 35%                                                                                                                                       | 20%                                                                                                                                               |
| Age Group                  |             |                                                                                                                                      |                                                                                                                                           |                                                                                                                                                   |
| 17 or less -               | 9691        | 63%                                                                                                                                  | 39%                                                                                                                                       | 17%                                                                                                                                               |
| 18 to 21 ·                 |             | 64%                                                                                                                                  | 41%                                                                                                                                       | 18%                                                                                                                                               |
| 22 or above -              |             | 67%                                                                                                                                  | 43%                                                                                                                                       | 21%                                                                                                                                               |
|                            |             |                                                                                                                                      |                                                                                                                                           |                                                                                                                                                   |
| Gender                     |             |                                                                                                                                      |                                                                                                                                           | _                                                                                                                                                 |
| Female                     | 7453        | 65%                                                                                                                                  | 41%                                                                                                                                       | 19%                                                                                                                                               |
| Male                       | - 13846     | 64%                                                                                                                                  | 41%                                                                                                                                       | 18%                                                                                                                                               |