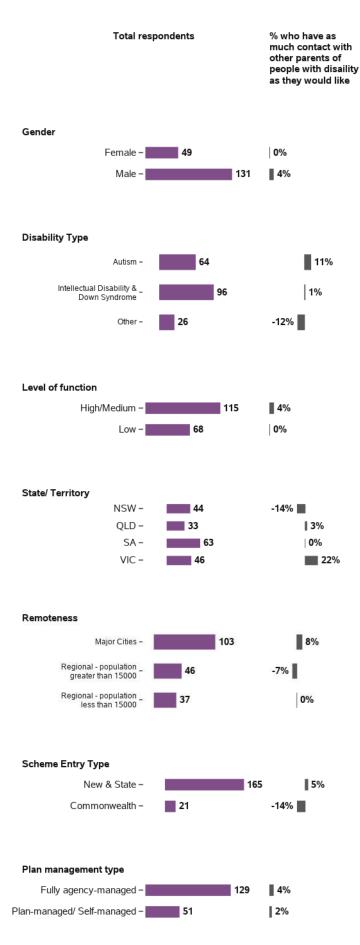

#### I have as much contact with other families of people with disability as I would like

808 responses; 1 missing

60% -40% -20% -0% -Yes Not very much Not at all

I feel that the services my family member with

## Appendix B.2.3 - Families feel supported

| Total respondents           | % of families or<br>carers who have<br>friends they can see<br>as often as they'd<br>like | % of families or<br>carers who have<br>people they can ask<br>for practical help as<br>often as they need | % of families or<br>carers who have<br>people they can ask<br>to support their<br>family member with<br>disability as often as<br>needed | to for emotional<br>support as often as |
|-----------------------------|-------------------------------------------------------------------------------------------|-----------------------------------------------------------------------------------------------------------|------------------------------------------------------------------------------------------------------------------------------------------|-----------------------------------------|
| Overall                     |                                                                                           |                                                                                                           |                                                                                                                                          |                                         |
| Overall – 21484             | 43%                                                                                       | 36%                                                                                                       | 29%                                                                                                                                      | 48%                                     |
|                             |                                                                                           |                                                                                                           |                                                                                                                                          |                                         |
| Relationship to participant |                                                                                           |                                                                                                           |                                                                                                                                          |                                         |
| Mother – 17128              | 42%                                                                                       | 35%                                                                                                       | 28%                                                                                                                                      | 48%                                     |
| Father - <b>2550</b>        | 45%                                                                                       | 38%                                                                                                       | 31%                                                                                                                                      | 46%                                     |
| Other - 780                 | 54%                                                                                       | 43%                                                                                                       | 35%                                                                                                                                      | 51%                                     |
|                             |                                                                                           |                                                                                                           |                                                                                                                                          |                                         |
| Age Group                   |                                                                                           |                                                                                                           |                                                                                                                                          |                                         |
| 17 or less – 9691           | 42%                                                                                       | 36%                                                                                                       | 28%                                                                                                                                      | 48%                                     |
| 18 to 21 – <b>7686</b>      | 44%                                                                                       | 37%                                                                                                       | 30%                                                                                                                                      | 48%                                     |
| 22 or above – <b>4107</b>   | 44%                                                                                       | 36%                                                                                                       | 29%                                                                                                                                      | 47%                                     |
|                             |                                                                                           |                                                                                                           |                                                                                                                                          |                                         |
| Gender                      |                                                                                           |                                                                                                           |                                                                                                                                          |                                         |
|                             | 43%                                                                                       | 37%                                                                                                       | 29%                                                                                                                                      | 48%                                     |
|                             |                                                                                           |                                                                                                           |                                                                                                                                          |                                         |
| Male - 13846                | 43%                                                                                       | 36%                                                                                                       | 29%                                                                                                                                      | 47%                                     |

## Baseline indicators for LF - participant characteristics (continued)

| Total respondents               | % who have as<br>much contact with<br>other parents of<br>people with disaility<br>as they would like |
|---------------------------------|-------------------------------------------------------------------------------------------------------|
| Plan cost allocation            |                                                                                                       |
| Capital 5-100% – 📕 67           | 70%                                                                                                   |
| Capacity Building 0-15% - 141   | 59%                                                                                                   |
| Capacity Building 15-30% - 162  | 55%                                                                                                   |
| Capacity Building 30-60% - 226  | 54%                                                                                                   |
| Capacity Building 60-100% - 204 | 48%                                                                                                   |