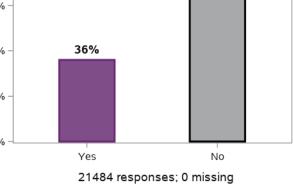

## Appendix B.2.3 - Families feel supported

| Total respondents           | % of families or<br>carers who have<br>friends they can see<br>as often as they'd<br>like | % of families or<br>carers who have<br>people they can ask<br>for practical help as<br>often as they need | % of families or<br>carers who have<br>people they can ask<br>to support their<br>family member with<br>disability as often as<br>needed | to for emotional<br>support as often as |
|-----------------------------|-------------------------------------------------------------------------------------------|-----------------------------------------------------------------------------------------------------------|------------------------------------------------------------------------------------------------------------------------------------------|-----------------------------------------|
| Overall                     |                                                                                           |                                                                                                           |                                                                                                                                          |                                         |
| Overall – 21484             | 43%                                                                                       | 36%                                                                                                       | 29%                                                                                                                                      | 48%                                     |
|                             |                                                                                           |                                                                                                           |                                                                                                                                          |                                         |
| Relationship to participant |                                                                                           |                                                                                                           |                                                                                                                                          |                                         |
| Mother – 17128              | 42%                                                                                       | 35%                                                                                                       | 28%                                                                                                                                      | 48%                                     |
| Father - <b>2550</b>        | 45%                                                                                       | 38%                                                                                                       | 31%                                                                                                                                      | 46%                                     |
| Other - 780                 | 54%                                                                                       | 43%                                                                                                       | 35%                                                                                                                                      | 51%                                     |
|                             |                                                                                           |                                                                                                           |                                                                                                                                          |                                         |
| Age Group                   |                                                                                           |                                                                                                           |                                                                                                                                          |                                         |
| 17 or less – 9691           | 42%                                                                                       | 36%                                                                                                       | 28%                                                                                                                                      | 48%                                     |
| 18 to 21 – <b>7686</b>      | 44%                                                                                       | 37%                                                                                                       | 30%                                                                                                                                      | 48%                                     |
| 22 or above – <b>4107</b>   | 44%                                                                                       | 36%                                                                                                       | 29%                                                                                                                                      | 47%                                     |
|                             |                                                                                           |                                                                                                           |                                                                                                                                          |                                         |
| Gender                      |                                                                                           |                                                                                                           |                                                                                                                                          |                                         |
|                             | 43%                                                                                       | 37%                                                                                                       | 29%                                                                                                                                      | 48%                                     |
|                             |                                                                                           |                                                                                                           |                                                                                                                                          |                                         |
| Male - 13846                | 43%                                                                                       | 36%                                                                                                       | 29%                                                                                                                                      | 47%                                     |