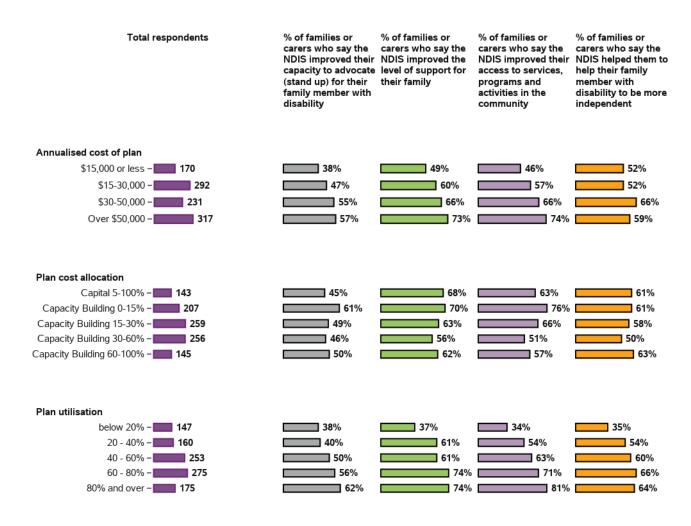

## Longitudinal change in indicators for SF from baseline to 1st review - participant characteristics (continued)

| Total r                                          | respondents    | % of families or<br>carers who know<br>what their family can<br>do to enable their<br>family member with<br>disability to be as<br>independent as<br>possible | % of families or<br>carers who enable<br>and support their<br>family member with<br>disability to make<br>more decisions in<br>their life | % of families or<br>carers who enable<br>and support their<br>family member with<br>disability to interact<br>and develop strong<br>relationships with<br>non-family members |
|--------------------------------------------------|----------------|---------------------------------------------------------------------------------------------------------------------------------------------------------------|-------------------------------------------------------------------------------------------------------------------------------------------|------------------------------------------------------------------------------------------------------------------------------------------------------------------------------|
| Age Group                                        |                |                                                                                                                                                               |                                                                                                                                           |                                                                                                                                                                              |
| 17 or less –                                     | 2756           | 0%                                                                                                                                                            | 1%                                                                                                                                        | 1%                                                                                                                                                                           |
| 18 to 21 -                                       | 2007           | 0%                                                                                                                                                            | 0%                                                                                                                                        | 1%                                                                                                                                                                           |
| 22 or above –                                    | 720            | 1%                                                                                                                                                            | 1%                                                                                                                                        | 1%                                                                                                                                                                           |
|                                                  | _              |                                                                                                                                                               |                                                                                                                                           |                                                                                                                                                                              |
| Gender                                           |                |                                                                                                                                                               |                                                                                                                                           |                                                                                                                                                                              |
| Female –                                         | 1882           | -1%                                                                                                                                                           | 1%                                                                                                                                        | 0%                                                                                                                                                                           |
| Male –                                           | 3546           | 0%                                                                                                                                                            | 0%                                                                                                                                        | 1%                                                                                                                                                                           |
| Disability Type                                  |                |                                                                                                                                                               |                                                                                                                                           |                                                                                                                                                                              |
| Autism –                                         | 2304           | 0%                                                                                                                                                            | 1%                                                                                                                                        | 1%                                                                                                                                                                           |
| Cerebral Palsy & _<br>Other Neurological         | 447            | 3%                                                                                                                                                            | 1%                                                                                                                                        | 1%                                                                                                                                                                           |
| Hearing Impairment and _<br>Other Sensory/Speech | 116            | 0%                                                                                                                                                            | 0%                                                                                                                                        | 0%                                                                                                                                                                           |
| Intellectual Disability & _<br>Down Syndrome     | 2247           | -1%                                                                                                                                                           | 0%                                                                                                                                        | 0%                                                                                                                                                                           |
| Psychosocial –                                   | 93             | -2%                                                                                                                                                           | -2%                                                                                                                                       | -1%                                                                                                                                                                          |
| Visual Impairment –                              | 67             | -3%                                                                                                                                                           | 0%                                                                                                                                        | 2%                                                                                                                                                                           |
| Other –                                          | 209            | 0%                                                                                                                                                            | -1%                                                                                                                                       | -1%                                                                                                                                                                          |
| Level of function                                |                |                                                                                                                                                               |                                                                                                                                           |                                                                                                                                                                              |
| High –                                           | 818            | 0%                                                                                                                                                            | -1%                                                                                                                                       | 0%                                                                                                                                                                           |
| Medium –                                         | 2921           | -1%                                                                                                                                                           | 0%                                                                                                                                        | 1%                                                                                                                                                                           |
| Low –                                            | 1744           | 1%                                                                                                                                                            | 2%                                                                                                                                        | 1%                                                                                                                                                                           |
| CALD Status                                      |                |                                                                                                                                                               |                                                                                                                                           |                                                                                                                                                                              |
| CALD -                                           | 293            | 2%                                                                                                                                                            | 3%                                                                                                                                        | 2%                                                                                                                                                                           |
| Non-CALD -                                       | 5184           | 0%                                                                                                                                                            | 0%                                                                                                                                        | 1%                                                                                                                                                                           |
| State/ Territory                                 |                |                                                                                                                                                               |                                                                                                                                           |                                                                                                                                                                              |
| ACT & NSW                                        | /- 2732        | -0%                                                                                                                                                           | 1%                                                                                                                                        | 1%                                                                                                                                                                           |
| NT & WA & SA                                     |                | -1%                                                                                                                                                           | 1%                                                                                                                                        | 2%                                                                                                                                                                           |
|                                                  | 632            | 4%                                                                                                                                                            |                                                                                                                                           | 1%                                                                                                                                                                           |
|                                                  | 5 - <b>105</b> | <b>■</b> 7%                                                                                                                                                   | 3%<br>-1%                                                                                                                                 | <b>7%</b>                                                                                                                                                                    |