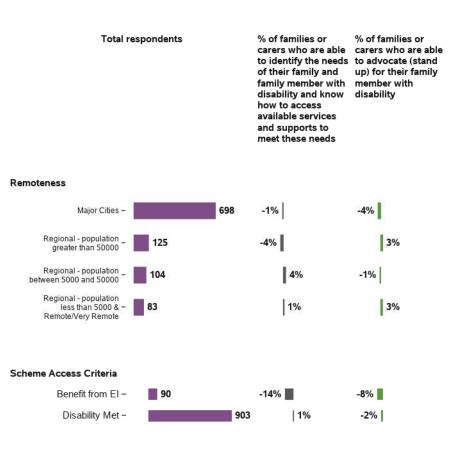

|
|                   | 170<br>292<br>231                      | 170       -5%         292       -3%         231       -2%         317       2%         143       3%         207       -2%         259       -1%         256       -3%         145       -2%         145       -2%         160       -2%         253       -1%         253       -1%         253       -2% |

#### Appendix B.6.2 - Rights and advocacy





## Longitudinal change in indicators for SF from baseline to 2nd review - participant characteristics (continued)



#### Scheme Entry Type

| New -                       | 273 |     | -3% | -2% |
|-----------------------------|-----|-----|-----|-----|
| _ State & _<br>Commonwealth |     | 737 | 0%  | -2% |

#### Plan management type

| Fully agency-managed -                | 522 | -3% | -3% |
|---------------------------------------|-----|-----|-----|
| Plan-managed/ - 177<br>Agency-managed | 7   | -1% | -3% |
| Fully self-managed - 📕 48             |     | 10% | -3% |
| Partly self-managed -                 | 263 | 3%  | 0%  |

#### Annualised cost of plan

| \$15,000 or less - | 170 | -3% | -5% |
|--------------------|-----|-----|-----|
| \$15-30,000 -      | 292 | -5% | -4% |
| \$30-50,000 -      | 231 | 1%  | -7% |
| Over \$50,000 -    | 317 | 4%  | 5%  |

## Longitudinal change in indicators for