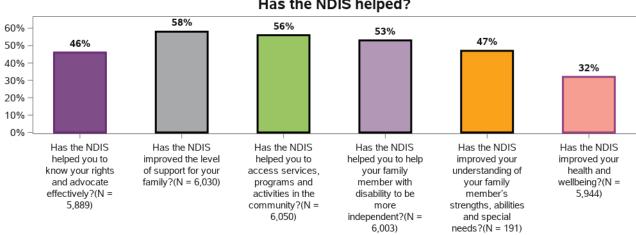

## Longitudinal change in indicators for SF from baseline to 1st review - participant characteristics (continued)

| Total r                                          | respondents    | % of families or<br>carers who know<br>what their family can<br>do to enable their<br>family member with<br>disability to be as<br>independent as<br>possible | % of families or<br>carers who enable<br>and support their<br>family member with<br>disability to make<br>more decisions in<br>their life | % of families or<br>carers who enable<br>and support their<br>family member with<br>disability to interact<br>and develop strong<br>relationships with<br>non-family members |
|--------------------------------------------------|----------------|---------------------------------------------------------------------------------------------------------------------------------------------------------------|-------------------------------------------------------------------------------------------------------------------------------------------|------------------------------------------------------------------------------------------------------------------------------------------------------------------------------|
| Age Group                                        |                |                                                                                                                                                               |                                                                                                                                           |                                                                                                                                                                              |
| 17 or less –                                     | 2756           | 0%                                                                                                                                                            | 1%                                                                                                                                        | 1%                                                                                                                                                                           |
| 18 to 21 -                                       | 2007           | 0%                                                                                                                                                            | 0%                                                                                                                                        | 1%                                                                                                                                                                           |
| 22 or above –                                    | 720            | 1%                                                                                                                                                            | 1%                                                                                                                                        | 1%                                                                                                                                                                           |
|                                                  | _              |                                                                                                                                                               |                                                                                                                                           |                                                                                                                                                                              |
| Gender                                           |                |                                                                                                                                                               |                                                                                                                                           |                                                                                                                                                                              |
| Female –                                         | 1882           | -1%                                                                                                                                                           | 1%                                                                                                                                        | 0%                                                                                                                                                                           |
| Male –                                           | 3546           | 0%                                                                                                                                                            | 0%                                                                                                                                        | 1%                                                                                                                                                                           |
| Disability Type                                  |                |                                                                                                                                                               |                                                                                                                                           |                                                                                                                                                                              |
| Autism –                                         | 2304           | 0%                                                                                                                                                            | 1%                                                                                                                                        | 1%                                                                                                                                                                           |
| Cerebral Palsy & _<br>Other Neurological         | 447            | 3%                                                                                                                                                            | 1%                                                                                                                                        | 1%                                                                                                                                                                           |
| Hearing Impairment and _<br>Other Sensory/Speech | 116            | 0%                                                                                                                                                            | 0%                                                                                                                                        | 0%                                                                                                                                                                           |
| Intellectual Disability & _<br>Down Syndrome     | 2247           | -1%                                                                                                                                                           | 0%                                                                                                                                        | 0%                                                                                                                                                                           |
| Psychosocial –                                   | 93             | -2%                                                                                                                                                           | -2%                                                                                                                                       | -1%                                                                                                                                                                          |
| Visual Impairment –                              | 67             | -3%                                                                                                                                                           | 0%                                                                                                                                        | 2%                                                                                                                                                                           |
| Other –                                          | 209            | 0%                                                                                                                                                            | -1%                                                                                                                                       | -1%                                                                                                                                                                          |
| Level of function                                |                |                                                                                                                                                               |                                                                                                                                           |                                                                                                                                                                              |
| High –                                           | 818            | 0%                                                                                                                                                            | -1%                                                                                                                                       | 0%                                                                                                                                                                           |
| Medium –                                         | 2921           | -1%                                                                                                                                                           | 0%                                                                                                                                        | 1%                                                                                                                                                                           |
| Low –                                            | 1744           | 1%                                                                                                                                                            | 2%                                                                                                                                        | 1%                                                                                                                                                                           |
| CALD Status                                      |                |                                                                                                                                                               |                                                                                                                                           |                                                                                                                                                                              |
| CALD -                                           | 293            | 2%                                                                                                                                                            | 3%                                                                                                                                        | 2%                                                                                                                                                                           |
| Non-CALD -                                       | 5184           | 0%                                                                                                                                                            | 0%                                                                                                                                        | 1%                                                                                                                                                                           |
| State/ Territory                                 |                |                                                                                                                                                               |                                                                                                                                           |                                                                                                                                                                              |
| ACT & NSW                                        | /- 2732        | -0%                                                                                                                                                           | 1%                                                                                                                                        | 1%                                                                                                                                                                           |
| NT & WA & SA                                     |                | -1%                                                                                                                                                           | 1%                                                                                                                                        | 2%                                                                                                                                                                           |
|                                                  | 632            | 4%                                                                                                                                                            |                                                                                                                                           | 1%                                                                                                                                                                           |
|                                                  | 5 - <b>105</b> | <b>■</b> 7%                                                                                                                                                   | 3%<br>-1%                                                                                                                                 | <b>7%</b>                                                                                                                                                                    |