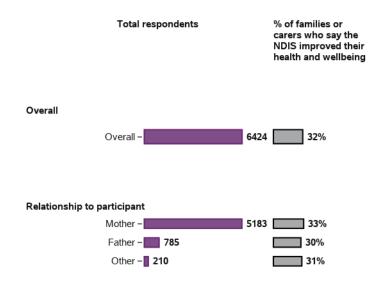

## Longitudinal change in indicators for SF from baseline to 1st review - participant characteristics (continued)

| Total r                                          | respondents    | % of families or<br>carers who know<br>what their family can<br>do to enable their<br>family member with<br>disability to be as<br>independent as<br>possible | % of families or<br>carers who enable<br>and support their<br>family member with<br>disability to make<br>more decisions in<br>their life | % of families or<br>carers who enable<br>and support their<br>family member with<br>disability to interact<br>and develop strong<br>relationships with<br>non-family members |
|--------------------------------------------------|----------------|---------------------------------------------------------------------------------------------------------------------------------------------------------------|-------------------------------------------------------------------------------------------------------------------------------------------|------------------------------------------------------------------------------------------------------------------------------------------------------------------------------|
| Age Group                                        |                |                                                                                                                                                               |                                                                                                                                           |                                                                                                                                                                              |
| 17 or less –                                     | 2756           | 0%                                                                                                                                                            | 1%                                                                                                                                        | 1%                                                                                                                                                                           |
| 18 to 21 -                                       | 2007           | 0%                                                                                                                                                            | 0%                                                                                                                                        | 1%                                                                                                                                                                           |
| 22 or above –                                    | 720            | 1%                                                                                                                                                            | 1%                                                                                                                                        | 1%                                                                                                                                                                           |
|                                                  | _              |                                                                                                                                                               |                                                                                                                                           |                                                                                                                                                                              |
| Gender                                           |                |                                                                                                                                                               |                                                                                                                                           |                                                                                                                                                                              |
| Female –                                         | 1882           | -1%                                                                                                                                                           | 1%                                                                                                                                        | 0%                                                                                                                                                                           |
| Male –                                           | 3546           | 0%                                                                                                                                                            | 0%                                                                                                                                        | 1%                                                                                                                                                                           |
| Disability Type                                  |                |                                                                                                                                                               |                                                                                                                                           |                                                                                                                                                                              |
| Autism –                                         | 2304           | 0%                                                                                                                                                            | 1%                                                                                                                                        | 1%                                                                                                                                                                           |
| Cerebral Palsy & _<br>Other Neurological         | 447            | 3%                                                                                                                                                            | 1%                                                                                                                                        | 1%                                                                                                                                                                           |
| Hearing Impairment and _<br>Other Sensory/Speech | 116            | 0%                                                                                                                                                            | 0%                                                                                                                                        | 0%                                                                                                                                                                           |
| Intellectual Disability & _<br>Down Syndrome     | 2247           | -1%                                                                                                                                                           | 0%                                                                                                                                        | 0%                                                                                                                                                                           |
| Psychosocial –                                   | 93             | -2%                                                                                                                                                           | -2%                                                                                                                                       | -1%                                                                                                                                                                          |
| Visual Impairment –                              | 67             | -3%                                                                                                                                                           | 0%                                                                                                                                        | 2%                                                                                                                                                                           |
| Other –                                          | 209            | 0%                                                                                                                                                            | -1%                                                                                                                                       | -1%                                                                                                                                                                          |
| Level of function                                |                |                                                                                                                                                               |                                                                                                                                           |                                                                                                                                                                              |
| High –                                           | 818            | 0%                                                                                                                                                            | -1%                                                                                                                                       | 0%                                                                                                                                                                           |
| Medium –                                         | 2921           | -1%                                                                                                                                                           | 0%                                                                                                                                        | 1%                                                                                                                                                                           |
| Low –                                            | 1744           | 1%                                                                                                                                                            | 2%                                                                                                                                        | 1%                                                                                                                                                                           |
| CALD Status                                      |                |                                                                                                                                                               |                                                                                                                                           |                                                                                                                                                                              |
| CALD -                                           | 293            | 2%                                                                                                                                                            | 3%                                                                                                                                        | 2%                                                                                                                                                                           |
| Non-CALD -                                       | 5184           | 0%                                                                                                                                                            | 0%                                                                                                                                        | 1%                                                                                                                                                                           |
| State/ Territory                                 |                |                                                                                                                                                               |                                                                                                                                           |                                                                                                                                                                              |
| ACT & NSW                                        | /- 2732        | -0%                                                                                                                                                           | 1%                                                                                                                                        | 1%                                                                                                                                                                           |
| NT & WA & SA                                     |                | -1%                                                                                                                                                           | 1%                                                                                                                                        | 2%                                                                                                                                                                           |
|                                                  | 632            | 4%                                                                                                                                                            |                                                                                                                                           | 1%                                                                                                                                                                           |
|                                                  | 5 - <b>105</b> | <b>■</b> 7%                                                                                                                                                   | 3%<br>-1%                                                                                                                                 | <b>7%</b>                                                                                                                                                                    |