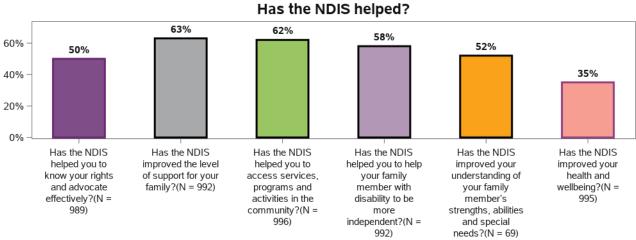

#### I understand my rights and the rights of my family member with disability

I am able to advocate (stand up) for my family member: I am able to speak up if we have issues or problems with accessing supports

21140 responses; 344 missing

I have people who I can ask to support my family member with disability as often as I

21484 responses; 0 missing

I have people who I can ask for emotional support as often as I need

#### I have as much contact with other families of people with disability as I would like

808 responses; 1 missing

60% -40% -20% -0% -Yes Not very much Not at all

I feel that the services my family member with

disability and my family use listen to me

20549 responses; 935 missing

#### I feel in control in selecting services and supports that meet the needs of my family member with disability and my family

The services my family member with disability and my family receive meet our needs

21484 responses; 0 missing

I work in partnership with professionals and service providers to meet the needs of my family member with disability

#### Appendix B.1.5 - Families help their young person become independent

20984 responses; 500 missing

I enable/support my family member with disability to interact and develop strong relationships with non-family members

#### Appendix B.1.7 - Families enjoy health and wellbeing

In general, my health is

## Thinking about what happened last year and what I expect for the future, I feel

I feel that having a family member with a disability has made it more difficult for me to meet the everyday costs of living

I feel more confident about the future of my family member with disability under the NDIS

#### I feel that my family member gets the support he/she needs

I feel that the services and supports have helped me to better care for my family member with disability

806 responses; 3 missing