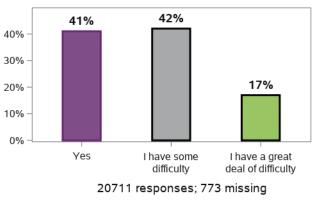

#### Appendix B.1.5 - Families help their young person become independent

20984 responses; 500 missing

I enable/support my family member with disability to interact and develop strong relationships with non-family members