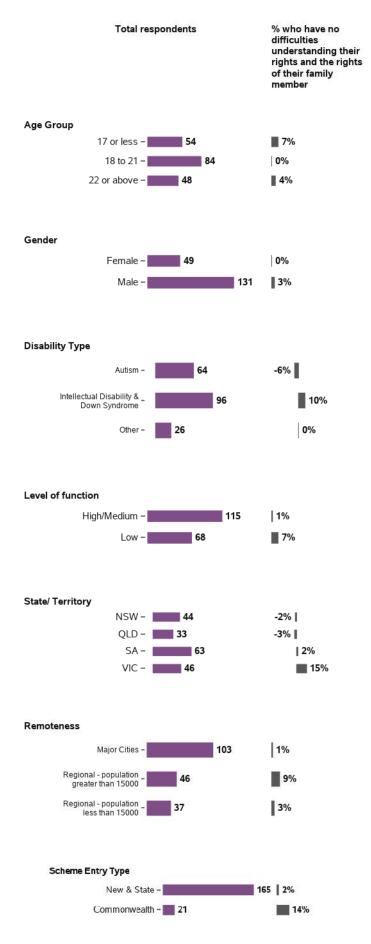

#### Baseline indicators for LF - participant characteristics

| Total respondents                                                                          | % who have no<br>difficulties<br>understanding their<br>rights and the rights<br>of their family<br>member |
|--------------------------------------------------------------------------------------------|------------------------------------------------------------------------------------------------------------|
| State/ Territory<br>ACT/VIC/TAS/WA - 47<br>NSW - 203<br>QLD - 167<br>SA - 174<br>VIC - 218 | 74%<br>73%<br>71%<br>66%<br>71%                                                                            |
| Remoteness                                                                                 |                                                                                                            |
| Major Cities - 504                                                                         | 70%                                                                                                        |
| Regional (population - <b>87</b><br>greater than 50000) - <b>87</b>                        | 67%                                                                                                        |
| Regional (population - <b>86</b> between 15000 and 50000) -                                | 67%                                                                                                        |
| Regional (population - 48<br>between 5000 and 15000) -                                     | 79%                                                                                                        |
| Regional (population<br>less than 5000 & - 84<br>Remote/Very Remote                        | 75%                                                                                                        |
| Scheme Access Criteria                                                                     |                                                                                                            |
| Benefit from EI – <b>103</b>                                                               | 79%                                                                                                        |
| Disability Met - 70                                                                        | 69%                                                                                                        |
| Scheme Entry Type                                                                          |                                                                                                            |
| New - 247                                                                                  | 76%                                                                                                        |
| State - <b>55</b>                                                                          | 69%<br>64%                                                                                                 |
| 224 217                                                                                    |                                                                                                            |
| Plan management type                                                                       | 670/                                                                                                       |
| Fully agency-managed - 504<br>Plan-managed/ - 160                                          | 67%                                                                                                        |
| Agency-managed - 72                                                                        | 81%                                                                                                        |
| Partly self-managed - 64                                                                   | 78%                                                                                                        |
| Annualised cost of plan                                                                    |                                                                                                            |
| \$15,000 or less <b>- 151</b>                                                              | 74%                                                                                                        |
| \$15-30,000 - 245                                                                          | 67%                                                                                                        |
| \$30-50,000 <b>– 149</b>                                                                   | 70%                                                                                                        |
| Over \$50,000 - 264                                                                        | 73%                                                                                                        |

## Baseline indicators for LF - participant characteristics (continued)

| Total respondents               | % who have no<br>difficulties<br>understanding their<br>rights and the rights<br>of their family<br>member |
|---------------------------------|------------------------------------------------------------------------------------------------------------|
| Plan cost allocation            |                                                                                                            |
| Capital 5-100% – 📕 67           | 67%                                                                                                        |
| Capacity Building 0-15% - 🗾 141 | 76%                                                                                                        |
| Capacity Building 15-30% - 162  | 75%                                                                                                        |
| Capacity Building 30-60% - 226  | 69%                                                                                                        |
| Capacity Building 60-100% - 204 | 66%                                                                                                        |