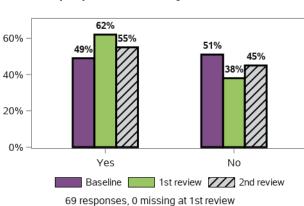

#### I feel that my family member gets the support he/she needs

I feel that the services and supports have helped me to better care for my family member with disability

806 responses; 3 missing