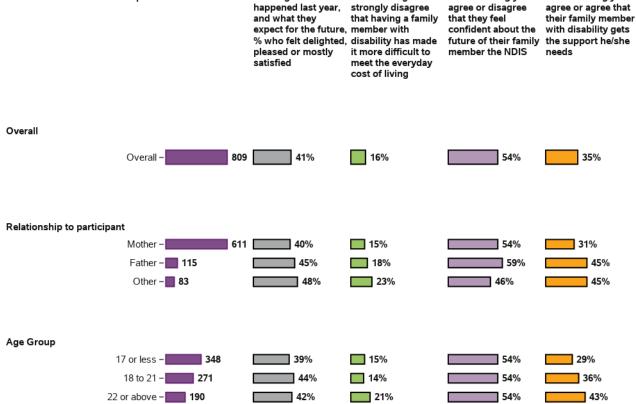

## Thinking about what happened last year and what I expect for the future, I feel

I feel that having a family member with a disability has made it more difficult for me to meet the everyday costs of living

I feel more confident about the future of my family member with disability under the NDIS

#### I feel that my family member gets the support he/she needs

I feel that the services and supports have helped me to better care for my family member with disability

806 responses; 3 missing