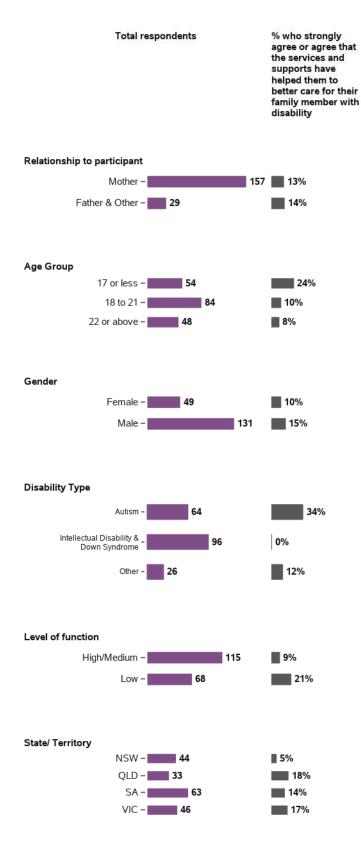

#### I feel that my family member gets the support he/she needs

I feel that the services and supports have helped me to better care for my family member with disability

806 responses; 3 missing