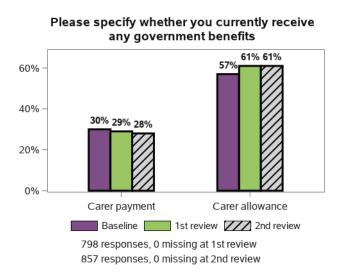

|
| 60 - 80% - 1189                        | 2%                                                                                                                                      |
| 80% and over - <b>863</b>              | 1%                                                                                                                                      |

#### Appendix B.4.7 - Families enjoy health and wellbeing





## Longitudinal change in indicators for LF from baseline to 1st review - participant characteristics (continued)



#### Appendix B.4.7 - Families enjoy health and wellbeing







# Appendix B.5 - Longitudinal indicators for SF and LF from baseline to 2nd review - aggregate



#### Appendix B.5.1 - Government benefits

#### Appendix B.5.2 - Rights and advocacy

I am able to identify the needs of my family member with disability and my family and know how to access available services and supports to meet those needs



#### I am able to advocate (stand up) for my family member: I am able to speak up if we have issues or problems with accessing supports



840 responses, 17 missing at 1st review

### I understand my rights and the rights of my family member with disability





#### I have people who I can ask for practical help as often as I need



I have people who I can ask for emotional support as often as I need



798 responses, 0 missing at 1st review 857 responses, 0 missing at 2nd review

I have people who I can ask to support my family member with dis