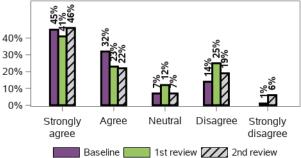

I feel more confident about the future of my family member with disability under the NDIS