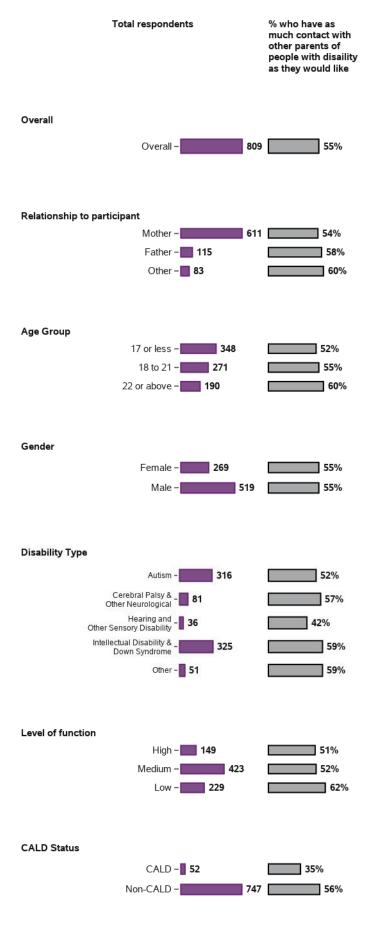

#### I have as much contact with other families of people with disability as I would like

808 responses; 1 missing

60% -40% -20% -0% -Yes Not very much Not at all

I feel that the services my family member with

## Baseline indicators for LF - participant characteristics (continued)

| Total respondents               | % who have as<br>much contact with<br>other parents of<br>people with disaility<br>as they would like |
|---------------------------------|-------------------------------------------------------------------------------------------------------|
| Plan cost allocation            |                                                                                                       |
| Capital 5-100% – 📕 67           | 70%                                                                                                   |
| Capacity Building 0-15% - 141   | 59%                                                                                                   |
| Capacity Building 15-30% - 162  | 55%                                                                                                   |
| Capacity Building 30-60% - 226  | 54%                                                                                                   |
| Capacity Building 60-100% - 204 | 48%                                                                                                   |