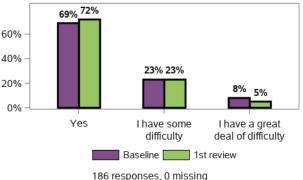

#### I feel in control in selecting services and supports that meet the needs of my family member with disability and my family

The services my family member with disability and my family receive meet our needs