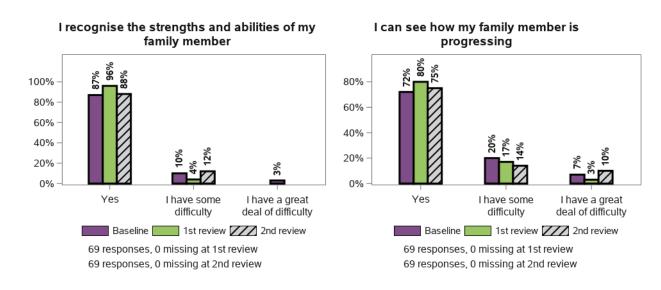

#### Appendix B.1.5 - Families help their young person become independent

20984 responses; 500 missing

I enable/support my family member with disability to interact and develop strong relationships with non-family members