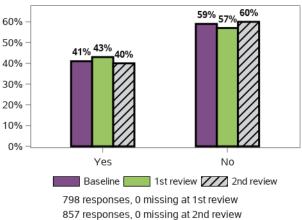

#### I have as much contact with other families of people with disability as I would like

808 responses; 1 missing

60% -40% -20% -0% -Yes Not very much Not at all

I feel that the services my family member with