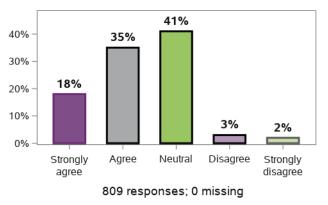

I feel more confident about the future of my family member with disability under the NDIS