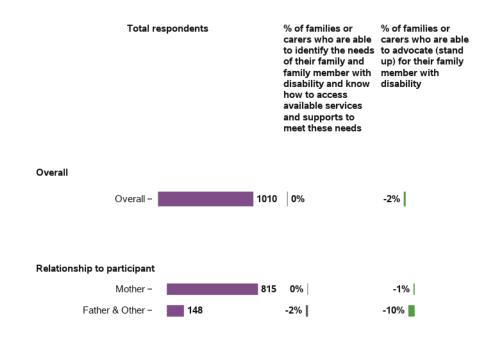

#### I understand my rights and the rights of my family member with disability

I am able to advocate (stand up) for my family member: I am able to speak up if we have issues or problems with accessing supports

## Appendix B.2.2 - Rights and advocacy