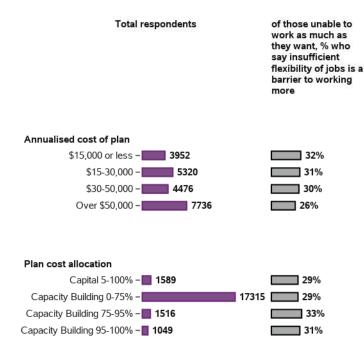

64% 36%

74% 60%

**— 16**%

40%

| Total                                                   | respondents | % of families or<br>carers who feel that<br>the services they<br>use for their family<br>member with<br>disability listen to<br>them | % of families or<br>carers who feel in<br>control selecting the<br>services and<br>supports for their<br>family member with<br>disability | % of families or<br>carers who say that<br>the services their<br>family member with<br>disability and their<br>family receive meet<br>their needs |
|---------------------------------------------------------|-------------|--------------------------------------------------------------------------------------------------------------------------------------|-------------------------------------------------------------------------------------------------------------------------------------------|---------------------------------------------------------------------------------------------------------------------------------------------------|
| Remoteness                                              |             |                                                                                                                                      |                                                                                                                                           |                                                                                                                                                   |
| Major Cities -                                          | 13692       | 65%                                                                                                                                  | 40%                                                                                                                                       | 19%                                                                                                                                               |
| Regional (population                                    |             | 64%                                                                                                                                  | 45%                                                                                                                                       | 18%                                                                                                                                               |
| greater than 50000)<br>Regional (population             |             | 62%                                                                                                                                  | 40%                                                                                                                                       | 18%                                                                                                                                               |
| between 15000 and 50000)<br>Regional (population        |             |                                                                                                                                      |                                                                                                                                           | _                                                                                                                                                 |
| between 5000 and 15000)<br>Regional (population         |             | 66%                                                                                                                                  | 42%                                                                                                                                       | 18%                                                                                                                                               |
| less than 5000)                                         |             | 62%                                                                                                                                  | 37%                                                                                                                                       | 16%                                                                                                                                               |
| Remote/Very Remote -                                    | - 318       | 56%                                                                                                                                  | 41%                                                                                                                                       | 22%                                                                                                                                               |
| Scheme Access Criteria                                  |             |                                                                                                                                      |                                                                                                                                           |                                                                                                                                                   |
| Benefit from EI -                                       |             | 64%                                                                                                                                  | 39%                                                                                                                                       | 16%                                                                                                                                               |
| Disability Met -                                        | - 19358     | 65%                                                                                                                                  | 41%                                                                                                                                       | 18%                                                                                                                                               |
| Scheme Entry Type<br>New -<br>State -<br>Commonwealth - | 14784       | 62%<br>66%<br>67%                                                                                                                    | 38%<br>42%<br>44%                                                                                                                         | <ul> <li>16%</li> <li>19%</li> <li>24%</li> </ul>                                                                                                 |
| Plan management type                                    |             |                                                                                                                                      |                                                                                                                                           | 12 11 1                                                                                                                                           |
| Fully agency-managed ·<br>Plan-managed/                 |             | 65%                                                                                                                                  | 40%                                                                                                                                       | 22%                                                                                                                                               |
| Agency-managed                                          | 6400        | 61%                                                                                                                                  | 34%                                                                                                                                       | 13%                                                                                                                                               |
| Fully self-managed •<br>Partly self-managed •           |             | 68%                                                                                                                                  | 48%                                                                                                                                       | 18%                                                                                                                                               |
|                                                         |             |                                                                                                                                      |                                                                                                                                           |                                                                                                                                                   |
| \$30-50,000 -                                           | 5320        | 67%<br>63%<br>63%<br>65%                                                                                                             | 48%<br>41%<br>38%<br>39%                                                                                                                  | 25%<br>19%<br>17%<br>15%                                                                                                                          |
| Plan cost allocation                                    |             |                                                                                                                                      |                                                                                                                                           |                                                                                                                                                   |
| Capital 5-100% -                                        |             | 69%                                                                                                                                  | 46%                                                                                                                                       | 22%                                                                                                                                               |
| Capacity Building 0-75% -<br>Capacity Building 75-95% - |             | 64%<br>67%                                                                                                                           | 39%<br>44%                                                                                                                                | <b>17%</b><br><b>24%</b>                                                                                                                          |
| Capacity Building 95-100% -                             | _           | 68%                                                                                                                                  | 47%                                                                                                                                       | <b>2</b> 4% <b>2</b> 6%                                                                                                                           |
|                                                         |             |                                                                                                                                      |                                                                                                                                           |                                                                                                                                                   |