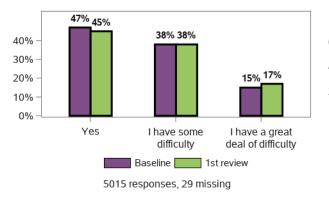

#### I feel in control in selecting services and supports that meet the needs of my family member with disability and my family

The services my family member with disability and my family receive meet our needs