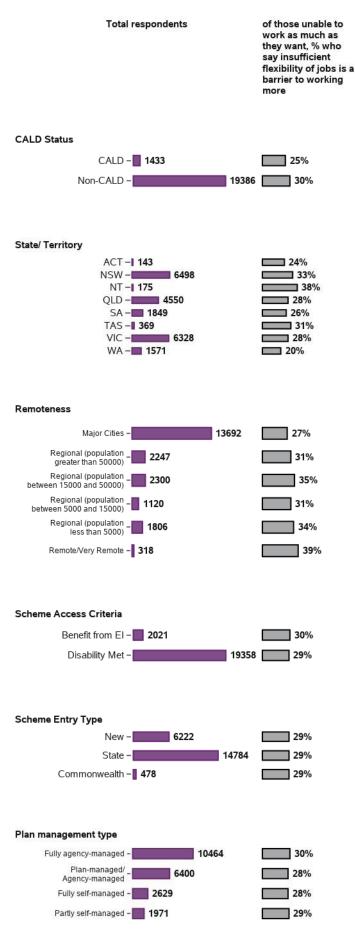

#### Appendix B.1.7 - Families enjoy health and wellbeing

In general, my health is

## Thinking about what happened last year and what I expect for the future, I feel

I feel that having a family member with a disability has made it more difficult for me to meet the everyday costs of living

I feel more confident about the future of my family member with disability under the NDIS

#### I feel that my family member gets the support he/she needs

I feel that the services and supports have helped me to better care for my family member with disability

806 responses; 3 missing