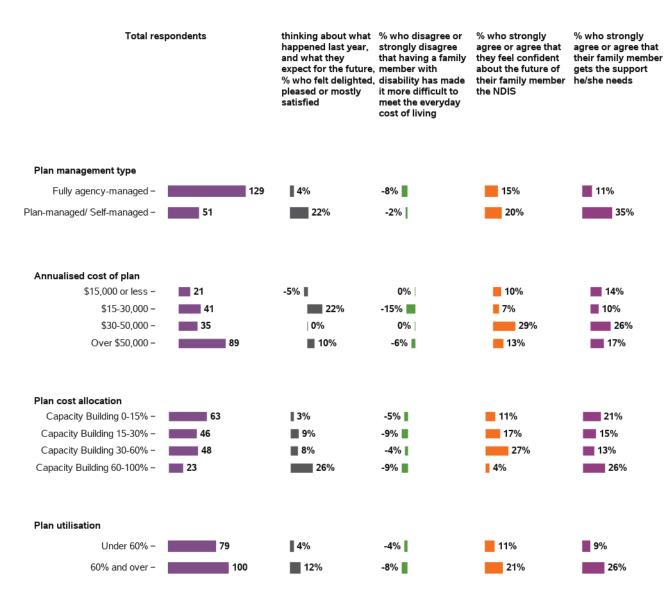

## Thinking about what happened last year and what I expect for the future, I feel

I feel that having a family member with a disability has made it more difficult for me to meet the everyday costs of living

I feel more confident about the future of my family member with disability under the NDIS

#### I feel that my family member gets the support he/she needs

I feel that the services and supports have helped me to better care for my family member with disability

806 responses; 3 missing