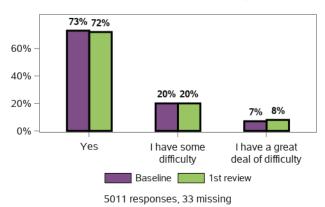

#### I understand my rights and the rights of my family member with disability

I am able to advocate (stand up) for my family member: I am able to speak up if we have issues or problems with accessing supports

21140 responses; 344 missing

I have people who I can ask to support my family member with disability as often as I

21484 responses; 0 missing

I have people who I can ask for emotional support as often as I need