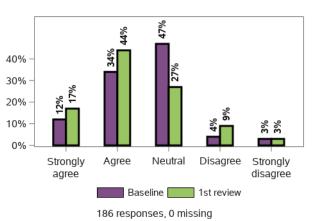

#### I feel that my family member gets the support he/she needs

I feel that the services and supports have helped me to better care for my family member with disability

806 responses; 3 missing