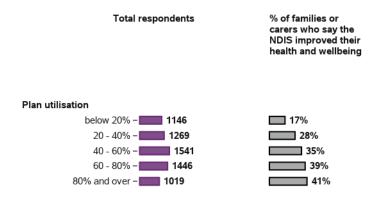

| Longitudinal change in indicators for LF from baseline to 2nd review - participant charac                 |          |
|-----------------------------------------------------------------------------------------------------------|----------|
| Appendix B.6.4 - Access to services                                                                       |          |
| Longitudinal change in indicators for SF from baseline to 2nd review - participant charac                 |          |
| Appendix B.6.4 - Access to services                                                                       | 101      |
| Longitudinal change in indicators for LF from baseline to 2nd review - participant charac                 |          |
| Appendix B.6.5 - Families help their young person become independent                                      | 103      |
| Longitudinal change in indicators for SF from baseline to 2nd review - participant charac                 |          |
| Appendix B.6.6 - Families understand the strengths, abilities and special needs of their far              | nily 105 |
| Longitudinal change in indicators for LF from baseline to 2nd review - participant charac                 |          |
| Appendix B.6.7 - Families enjoy health and wellbeing                                                      |          |
| Longitudinal change in indicators for SF from baseline to 2nd review - participant charac                 |          |
| Appendix B.6.7 - Families enjoy health and wellbeing                                                      | 112      |
| Longitudinal change in indicators for LF from baseline to 2nd review - participant charac                 |          |
| Appendix B.7 - Has the NDIS helped? questions                                                             |          |
| Aggregate summary at 1st review                                                                           |          |
| Appendix B.8 - Has the NDIS helped? indicators for SF and LF at 1st review - participant characteristics  |          |
| Appendix B.8.1 - All domains                                                                              | 117      |
| Has The NDIS Helped? indicators for SF at 1st review - participant characteristics                        | 117      |
| Appendix B.8.1 - All domains                                                                              | 122      |
| Has The NDIS Helped? indicators for LF at 1st review - participant characteristics                        | 122      |
| Appendix B.9 - Has the NDIS helped? questions                                                             |          |
| Aggregate summary at 2nd review                                                                           | 125      |
| Appendix B.10 - Has the NDIS helped? indicators for SF and LF at 2nd review - participant characteristics | 126      |
| Appendix B.10.1 - All domains                                                                             | 126      |
| Has The NDIS Helped? indicators for SF at 2nd review - participant characteristics                        |          |
| Appendix B.10.1 - All domains                                                                             |          |
| Has The NDIS Helped? indicators for LF at 2nd review - participant characteristics                        | 131      |