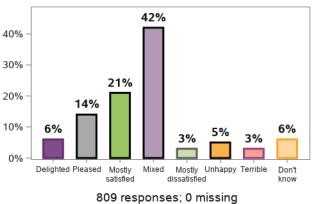

#### I have as much contact with other families of people with disability as I would like

808 responses; 1 missing

60% -40% -20% -0% -Yes Not very much Not at all

I feel that the services my family member with