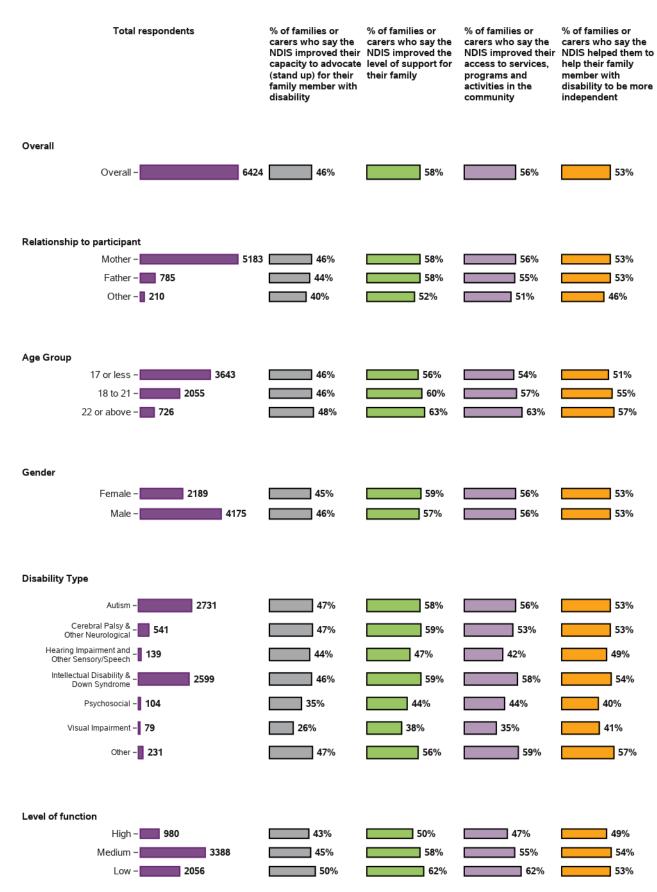

## Longitudinal change in indicators for SF from baseline to 1st review - participant characteristics (continued)

| Total r                                          | respondents    | % of families or<br>carers who know<br>what their family can<br>do to enable their<br>family member with<br>disability to be as<br>independent as<br>possible | % of families or<br>carers who enable<br>and support their<br>family member with<br>disability to make<br>more decisions in<br>their life | % of families or<br>carers who enable<br>and support their<br>family member with<br>disability to interact<br>and develop strong<br>relationships with<br>non-family members |
|--------------------------------------------------|----------------|---------------------------------------------------------------------------------------------------------------------------------------------------------------|-------------------------------------------------------------------------------------------------------------------------------------------|------------------------------------------------------------------------------------------------------------------------------------------------------------------------------|
| Age Group                                        |                |                                                                                                                                                               |                                                                                                                                           |                                                                                                                                                                              |
| 17 or less –                                     | 2756           | 0%                                                                                                                                                            | 1%                                                                                                                                        | 1%                                                                                                                                                                           |
| 18 to 21 -                                       | 2007           | 0%                                                                                                                                                            | 0%                                                                                                                                        | 1%                                                                                                                                                                           |
| 22 or above –                                    | 720            | 1%                                                                                                                                                            | 1%                                                                                                                                        | 1%                                                                                                                                                                           |
|                                                  | _              |                                                                                                                                                               |                                                                                                                                           |                                                                                                                                                                              |
| Gender                                           |                |                                                                                                                                                               |                                                                                                                                           |                                                                                                                                                                              |
| Female –                                         | 1882           | -1%                                                                                                                                                           | 1%                                                                                                                                        | 0%                                                                                                                                                                           |
| Male –                                           | 3546           | 0%                                                                                                                                                            | 0%                                                                                                                                        | 1%                                                                                                                                                                           |
| Disability Type                                  |                |                                                                                                                                                               |                                                                                                                                           |                                                                                                                                                                              |
| Autism –                                         | 2304           | 0%                                                                                                                                                            | 1%                                                                                                                                        | 1%                                                                                                                                                                           |
| Cerebral Palsy & _<br>Other Neurological         | 447            | 3%                                                                                                                                                            | 1%                                                                                                                                        | 1%                                                                                                                                                                           |
| Hearing Impairment and _<br>Other Sensory/Speech | 116            | 0%                                                                                                                                                            | 0%                                                                                                                                        | 0%                                                                                                                                                                           |
| Intellectual Disability & _<br>Down Syndrome     | 2247           | -1%                                                                                                                                                           | 0%                                                                                                                                        | 0%                                                                                                                                                                           |
| Psychosocial –                                   | 93             | -2%                                                                                                                                                           | -2%                                                                                                                                       | -1%                                                                                                                                                                          |
| Visual Impairment –                              | 67             | -3%                                                                                                                                                           | 0%                                                                                                                                        | 2%                                                                                                                                                                           |
| Other –                                          | 209            | 0%                                                                                                                                                            | -1%                                                                                                                                       | -1%                                                                                                                                                                          |
| Level of function                                |                |                                                                                                                                                               |                                                                                                                                           |                                                                                                                                                                              |
| High –                                           | 818            | 0%                                                                                                                                                            | -1%                                                                                                                                       | 0%                                                                                                                                                                           |
| Medium –                                         | 2921           | -1%                                                                                                                                                           | 0%                                                                                                                                        | 1%                                                                                                                                                                           |
| Low –                                            | 1744           | 1%                                                                                                                                                            | 2%                                                                                                                                        | 1%                                                                                                                                                                           |
| CALD Status                                      |                |                                                                                                                                                               |                                                                                                                                           |                                                                                                                                                                              |
| CALD -                                           | 293            | 2%                                                                                                                                                            | 3%                                                                                                                                        | 2%                                                                                                                                                                           |
| Non-CALD -                                       | 5184           | 0%                                                                                                                                                            | 0%                                                                                                                                        | 1%                                                                                                                                                                           |
| State/ Territory                                 |                |                                                                                                                                                               |                                                                                                                                           |                                                                                                                                                                              |
| ACT & NSW                                        | /- 2732        | -0%                                                                                                                                                           | 1%                                                                                                                                        | 1%                                                                                                                                                                           |
| NT & WA & SA                                     |                | -1%                                                                                                                                                           | 1%                                                                                                                                        | 2%                                                                                                                                                                           |
|                                                  | 632            | 4%                                                                                                                                                            |                                                                                                                                           | 1%                                                                                                                                                                           |
|                                                  | 5 - <b>105</b> | <b>■</b> 7%                                                                                                                                                   | 3%<br>-1%                                                                                                                                 | <b>7%</b>                                                                                                                                                                    |