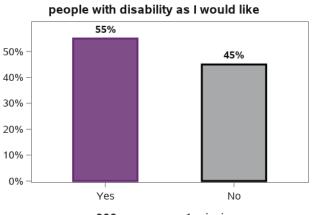

#### I have as much contact with other families of people with disability as I would like

808 responses; 1 missing

60% -40% -20% -0% -Yes Not very much Not at all

I feel that the services my family member with