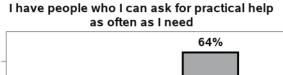

21140 responses; 344 missing

I have people who I can ask to support my family member with disability as often as I

21484 responses; 0 missing

I have people who I can ask for emotional support as often as I need

## Appendix B.2.3 - Families feel supported

| Total respondents           | % of families or<br>carers who have<br>friends they can see<br>as often as they'd<br>like | % of families or<br>carers who have<br>people they can ask<br>for practical help as<br>often as they need | % of families or<br>carers who have<br>people they can ask<br>to support their<br>family member with<br>disability as often as<br>needed | to for emotional<br>support as often as |
|-----------------------------|-------------------------------------------------------------------------------------------|-----------------------------------------------------------------------------------------------------------|------------------------------------------------------------------------------------------------------------------------------------------|-----------------------------------------|
| Overall                     |                                                                                           |                                                                                                           |                                                                                                                                          |                                         |
| Overall – 21484             | 43%                                                                                       | 36%                                                                                                       | 29%                                                                                                                                      | 48%                                     |
|                             |                                                                                           |                                                                                                           |                                                                                                                                          |                                         |
| Relationship to participant |                                                                                           |                                                                                                           |                                                                                                                                          |                                         |
| Mother – 17128              | 42%                                                                                       | 35%                                                                                                       | 28%                                                                                                                                      | 48%                                     |
| Father - <b>2550</b>        | 45%                                                                                       | 38%                                                                                                       | 31%                                                                                                                                      | 46%                                     |
| Other - 780                 | 54%                                                                                       | 43%                                                                                                       | 35%                                                                                                                                      | 51%                                     |
|                             |                                                                                           |                                                                                                           |                                                                                                                                          |                                         |
| Age Group                   |                                                                                           |                                                                                                           |                                                                                                                                          |                                         |
| 17 or less – 9691           | 42%                                                                                       | 36%                                                                                                       | 28%                                                                                                                                      | 48%                                     |
| 18 to 21 – <b>7686</b>      | 44%                                                                                       | 37%                                                                                                       | 30%                                                                                                                                      | 48%                                     |
| 22 or above – <b>4107</b>   | 44%                                                                                       | 36%                                                                                                       | 29%                                                                                                                                      | 47%                                     |
|                             |                                                                                           |                                                                                                           |                                                                                                                                          |                                         |
| Gender                      |                                                                                           |                                                                                                           |                                                                                                                                          |                                         |
|                             | 43%                                                                                       | 37%                                                                                                       | 29%                                                                                                                                      | 48%                                     |
|                             |                                                                                           |                                                                                                           |                                                                                                                                          |                                         |
| Male - 13846                | 43%                                                                                       | 36%                                                                                                       | 29%                                                                                                                                      | 47%                                     |