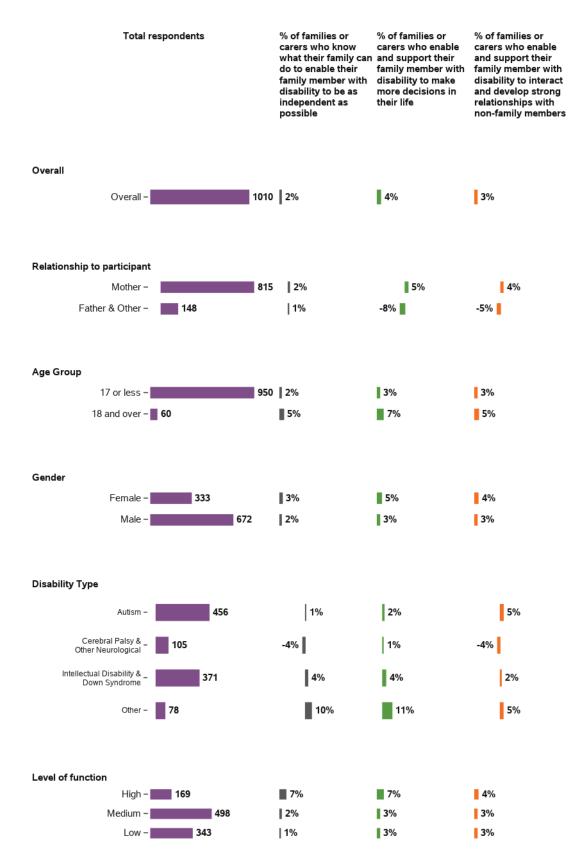

#### Appendix B.1.5 - Families help their young person become independent

20984 responses; 500 missing

I enable/support my family member with disability to interact and develop strong relationships with non-family members

## Appendix B.2.5 - Families help their young person become independent Baseline indicators for SF - participant characteristics

| Total respondents           |       | % of families or<br>carers who know<br>what their family can<br>do to enable their<br>family member with<br>disability to be as<br>independent as<br>possible | % of families or<br>carers who enable<br>and support their<br>family member with<br>disability to make<br>more decisions in<br>their life | % of families or<br>carers who enable<br>and support their<br>family member with<br>disability to interact<br>and develop strong<br>relationships with<br>non-family members |
|-----------------------------|-------|---------------------------------------------------------------------------------------------------------------------------------------------------------------|-------------------------------------------------------------------------------------------------------------------------------------------|------------------------------------------------------------------------------------------------------------------------------------------------------------------------------|
| Overall                     |       |                                                                                                                                                               |                                                                                                                                           |                                                                                                                                                                              |
| Overall –                   | 21484 | 41%                                                                                                                                                           | 57%                                                                                                                                       | 45%                                                                                                                                                                          |
|                             |       |                                                                                                                                                               |                                                                                                                                           |                                                                                                                                                                              |
| Relationship to participant |       |                                                                                                                                                               |                                                                                                                                           |                                                                                                                                                                              |
| Mother –                    | 17128 |                                                                                                                                                               | 57%                                                                                                                                       | 45%                                                                                                                                                                          |
| Father - 2550               |       | 37%                                                                                                                                                           | 57%                                                                                                                                       | 45%                                                                                                                                                                          |
| Other – <b>780</b>          |       | 38%                                                                                                                                                           | 52%                                                                                                                                       | 41%                                                                                                                                                                          |
| Age Group                   |       |                                                                                                                                                               |                                                                                                                                           |                                                                                                                                                                              |
| 17 or less – 969            | 1     | 39%                                                                                                                                                           | 55%                                                                                                                                       | 43%                                                                                                                                                                          |
| 18 to 21 – <b>7686</b>      |       | 41%                                                                                                                                                           | 58%                                                                                                                                       | 46%                                                                                                                                                                          |
| 22 or above - 4107          |       | 45%                                                                                                                                                           | 60%                                                                                                                                       | 49%                                                                                                                                                                          |
|                             |       |                                                                                                                                                               |                                                                                                                                           |                                                                                                                                                                              |
| Gender                      |       |                                                                                                                                                               |                                                                                                                                           |                                                                                                                                                                              |
| Female – <b>7453</b>        |       | 42%                                                                                                                                                           | 58%                                                                                                                                       | 47%                                                                                                                                                                          |
| Male –                      | 13846 | 41%                                                                                                                                                           | 57%                                                                                                                                       | 44%                                                                                                                                                                          |