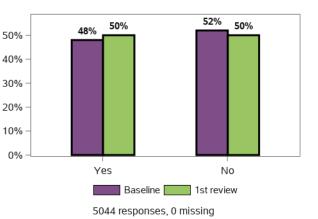

## Appendix B.2.3 - Families feel supported

| Total respondents           | % of families or<br>carers who have<br>friends they can see<br>as often as they'd<br>like | % of families or<br>carers who have<br>people they can ask<br>for practical help as<br>often as they need | % of families or<br>carers who have<br>people they can ask<br>to support their<br>family member with<br>disability as often as<br>needed | to for emotional<br>support as often as |
|-----------------------------|-------------------------------------------------------------------------------------------|-----------------------------------------------------------------------------------------------------------|------------------------------------------------------------------------------------------------------------------------------------------|-----------------------------------------|
| Overall                     |                                                                                           |                                                                                                           |                                                                                                                                          |                                         |
| Overall – 21484             | 43%                                                                                       | 36%                                                                                                       | 29%                                                                                                                                      | 48%                                     |
|                             |                                                                                           |                                                                                                           |                                                                                                                                          |                                         |
| Relationship to participant |                                                                                           |                                                                                                           |                                                                                                                                          |                                         |
| Mother – 17128              | 42%                                                                                       | 35%                                                                                                       | 28%                                                                                                                                      | 48%                                     |
| Father - <b>2550</b>        | 45%                                                                                       | 38%                                                                                                       | 31%                                                                                                                                      | 46%                                     |
| Other - 780                 | 54%                                                                                       | 43%                                                                                                       | 35%                                                                                                                                      | 51%                                     |
|                             |                                                                                           |                                                                                                           |                                                                                                                                          |                                         |
| Age Group                   |                                                                                           |                                                                                                           |                                                                                                                                          |                                         |
| 17 or less – 9691           | 42%                                                                                       | 36%                                                                                                       | 28%                                                                                                                                      | 48%                                     |
| 18 to 21 – <b>7686</b>      | 44%                                                                                       | 37%                                                                                                       | 30%                                                                                                                                      | 48%                                     |
| 22 or above – <b>4107</b>   | 44%                                                                                       | 36%                                                                                                       | 29%                                                                                                                                      | 47%                                     |
|                             |                                                                                           |                                                                                                           |                                                                                                                                          |                                         |
| Gender                      |                                                                                           |                                                                                                           |                                                                                                                                          |                                         |
|                             | 43%                                                                                       | 37%                                                                                                       | 29%                                                                                                                                      | 48%                                     |
|                             |                                                                                           |                                                                                                           |                                                                                                                                          |                                         |
| Male - 13846                | 43%                                                                                       | 36%                                                                                                       | 29%                                                                                                                                      | 47%                                     |