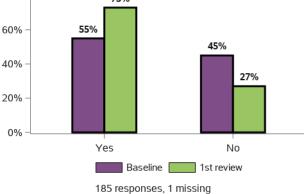

#### I feel that my family member gets the support he/she needs

I feel that the services and supports have helped me to better care for my family member with disability

806 responses; 3 missing