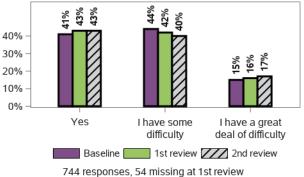

#### I have as much contact with other families of people with disability as I would like

808 responses; 1 missing

60% -40% -20% -0% -Yes Not very much Not at all

I feel that the services my family member with