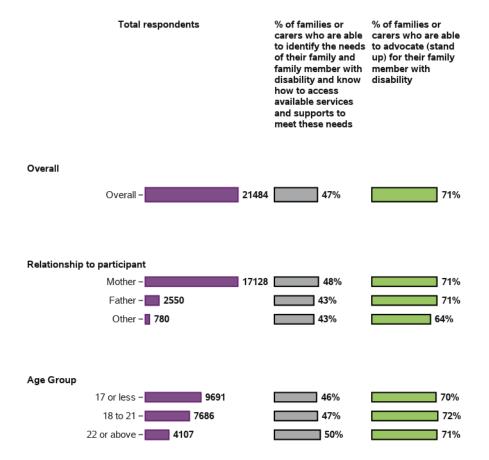

#### I understand my rights and the rights of my family member with disability

I am able to advocate (stand up) for my family member: I am able to speak up if we have issues or problems with accessing supports

21140 responses; 344 missing

I have people who I can ask to support my family member with disability as often as I

21484 responses; 0 missing

I have people who I can ask for emotional support as often as I need

#### I have as much contact with other families of people with disability as I would like

808 responses; 1 missing

60% -40% -20% -0% -Yes Not very much Not at all

I feel that the services my family member with