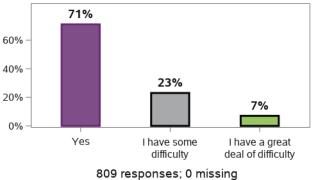

#### I have as much contact with other families of people with disability as I would like

808 responses; 1 missing

60% -40% -20% -0% -Yes Not very much Not at all

I feel that the services my family member with