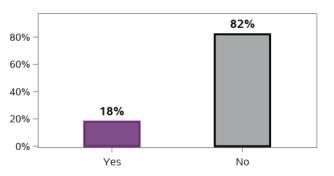

#### I feel in control in selecting services and supports that meet the needs of my family member with disability and my family

The services my family member with disability and my family receive meet our needs