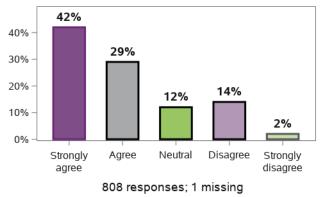

#### I feel that my family member gets the support he/she needs

I feel that the services and supports have helped me to better care for my family member with disability

806 responses; 3 missing