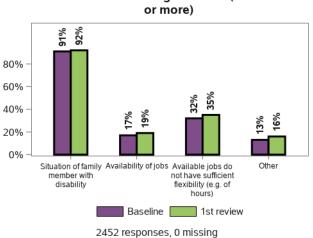

6 - Families understand the strengths, abilities and special needs of their family





In general, my health is

#### I feel that having a family member with a disability has made it more difficult for me to meet the everyday costs of living



### Thinking about what happened last year and what I expect for the future, I feel



186 responses, 0 missing

#### Appendix B.3.7 - Families enjoy health and wellbeing (continued)



I feel more confident about the future of my family member with disability under the NDIS





Family who provide informal care to my family member with disability are able to work as much as they want



4922 responses, 122 missing

I feel that the services and supports have helped me to better care for my family member with disability



186 responses, 0 missing



### The barriers to working more are (choose one

48

# Appendix B.4 - Longitudinal change in indicators for SF and LF from baseline to 1st review - participant characteristics

### Appendix B.4.1 - Government benefits

Longitudinal change in indicators for SF from baseline to 1st review - participant characteristics



#### Level of function

| High –   | 818  | 0%      | 6 -2% I |   |
|----------|------|---------|---------|---|
| Medium – |      | 2921 0% | 6 29    | 6 |
| Low -    | 1744 | 0%      | 6 39    | 6 |

### Appendix B.4.1 - Government benefits

# Longitudinal change in indicators for SF from baseline to 1st review - participant characteristics (continued)

| Total respondents    | % of families or<br>carers who are<br>receiving carer<br>payments | % of families or<br>carers