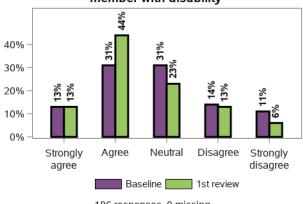

#### I understand my rights and the rights of my family member with disability

I am able to advocate (stand up) for my family member: I am able to speak up if we have issues or problems with accessing supports

21140 responses; 344 missing

I have people who I can ask to support my family member with disability as often as I

21484 responses; 0 missing

I have people who I can ask for emotional support as often as I need