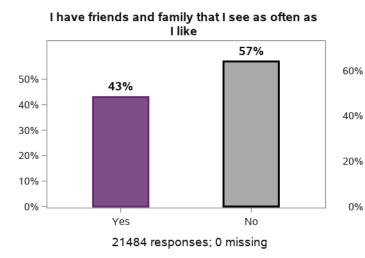

#### I have as much contact with other families of people with disability as I would like

808 responses; 1 missing

60% -40% -20% -0% -Yes Not very much Not at all

I feel that the services my family member with

## Appendix B.2.3 - Families feel supported

| Total respondents           | % of families or<br>carers who have<br>friends they can see<br>as often as they'd<br>like | % of families or<br>carers who have<br>people they can ask<br>for practical help as<br>often as they need | % of families or<br>carers who have<br>people they can ask<br>to support their<br>family member with<br>disability as often as<br>needed | to for emotional<br>support as often as |
|-----------------------------|-------------------------------------------------------------------------------------------|-----------------------------------------------------------------------------------------------------------|------------------------------------------------------------------------------------------------------------------------------------------|-----------------------------------------|
| Overall                     |                                                                                           |                                                                                                           |                                                                                                                                          |                                         |
| Overall – 21484             | 43%                                                                                       | 36%                                                                                                       | 29%                                                                                                                                      | 48%                                     |
|                             |                                                                                           |                                                                                                           |                                                                                                                                          |                                         |
| Relationship to participant |                                                                                           |                                                                                                           |                                                                                                                                          |                                         |
| Mother – 17128              | 42%                                                                                       | 35%                                                                                                       | 28%                                                                                                                                      | 48%                                     |
| Father - <b>2550</b>        | 45%                                                                                       | 38%                                                                                                       | 31%                                                                                                                                      | 46%                                     |
| Other - 780                 | 54%                                                                                       | 43%                                                                                                       | 35%                                                                                                                                      | 51%                                     |
|                             |                                                                                           |                                                                                                           |                                                                                                                                          |                                         |
| Age Group                   |                                                                                           |                                                                                                           |                                                                                                                                          |                                         |
| 17 or less – 9691           | 42%                                                                                       | 36%                                                                                                       | 28%                                                                                                                                      | 48%                                     |
| 18 to 21 – <b>7686</b>      | 44%                                                                                       | 37%                                                                                                       | 30%                                                                                                                                      | 48%                                     |
| 22 or above – <b>4107</b>   | 44%                                                                                       | 36%                                                                                                       | 29%                                                                                                                                      | 47%                                     |
|                             |                                                                                           |                                                                                                           |                                                                                                                                          |                                         |
| Gender                      |                                                                                           |                                                                                                           |                                                                                                                                          |                                         |
|                             | 43%                                                                                       | 37%                                                                                                       | 29%                                                                                                                                      | 48%                                     |
|                             |                                                                                           |                                                                                                           |                                                                                                                                          |                                         |
| Male - 13846                | 43%                                                                                       | 36%                                                                                                       | 29%                                                                                                                                      | 47%                                     |