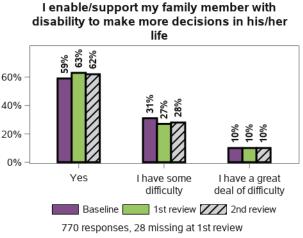

#### Appendix B.1.5 - Families help their young person become independent

20984 responses; 500 missing

I enable/support my family member with disability to interact and develop strong relationships with non-family members