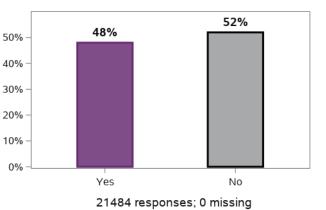

21140 responses; 344 missing

I have people who I can ask to support my family member with disability as often as I

21484 responses; 0 missing

I have people who I can ask for emotional support as often as I need