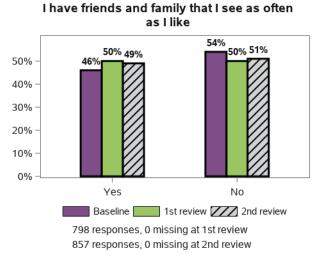

#### I have as much contact with other families of people with disability as I would like

808 responses; 1 missing

60% -40% -20% -0% -Yes Not very much Not at all

I feel that the services my family member with