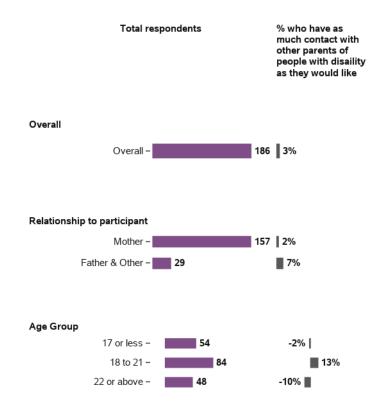

#### I have as much contact with other families of people with disability as I would like

808 responses; 1 missing

60% -40% -20% -0% -Yes Not very much Not at all

I feel that the services my family member with

## Appendix B.2.3 - Families feel supported

| Total respondents           | % of families or<br>carers who have<br>friends they can see<br>as often as they'd<br>like | % of families or<br>carers who have<br>people they can ask<br>for practical help as<br>often as they need | % of families or<br>carers who have<br>people they can ask<br>to support their<br>family member with<br>disability as often as<br>needed | to for emotional<br>support as often as |
|-----------------------------|-------------------------------------------------------------------------------------------|-----------------------------------------------------------------------------------------------------------|------------------------------------------------------------------------------------------------------------------------------------------|-----------------------------------------|
| Overall                     |                                                                                           |                                                                                                           |                                                                                                                                          |                                         |
| Overall – 21484             | 43%                                                                                       | 36%                                                                                                       | 29%                                                                                                                                      | 48%                                     |
|                             |                                                                                           |                                                                                                           |                                                                                                                                          |                                         |
| Relationship to participant |                                                                                           |                                                                                                           |                                                                                                                                          |                                         |
| Mother – 17128              | 42%                                                                                       | 35%                                                                                                       | 28%                                                                                                                                      | 48%                                     |
| Father - <b>2550</b>        | 45%                                                                                       | 38%                                                                                                       | 31%                                                                                                                                      | 46%                                     |
| Other - 780                 | 54%                                                                                       | 43%                                                                                                       | 35%                                                                                                                                      | 51%                                     |
|                             |                                                                                           |                                                                                                           |                                                                                                                                          |                                         |
| Age Group                   |                                                                                           |                                                                                                           |                                                                                                                                          |                                         |
| 17 or less – 9691           | 42%                                                                                       | 36%                                                                                                       | 28%                                                                                                                                      | 48%                                     |
| 18 to 21 – <b>7686</b>      | 44%                                                                                       | 37%                                                                                                       | 30%                                                                                                                                      | 48%                                     |
| 22 or above – <b>4107</b>   | 44%                                                                                       | 36%                                                                                                       | 29%                                                                                                                                      | 47%                                     |
|                             |                                                                                           |                                                                                                           |                                                                                                                                          |                                         |
| Gender                      |                                                                                           |                                                                                                           |                                                                                                                                          |                                         |
|                             | 43%                                                                                       | 37%                                                                                                       | 29%                                                                                                                                      | 48%                                     |
|                             |                                                                                           |                                                                                                           |                                                                                                                                          |                                         |
| Male - 13846                | 43%                                                                                       | 36%                                                                                                       | 29%                                                                                                                                      | 47%                                     |

## Baseline indicators for LF - participant characteristics (continued)

| Total respondents               | % who have as<br>much contact with<br>other parents of<br>people with disaility<br>as they would like |
|---------------------------------|-------------------------------------------------------------------------------------------------------|
| Plan cost allocation            |                                                                                                       |
| Capital 5-100% – 📕 67           | 70%                                                                                                   |
| Capacity Building 0-15% - 141   | 59%                                                                                                   |
| Capacity Building 15-30% - 162  | 55%                                                                                                   |
| Capacity Building 30-60% - 226  | 54%                                                                                                   |
| Capacity Building 60-100% - 204 | 48%                                                                                                   |