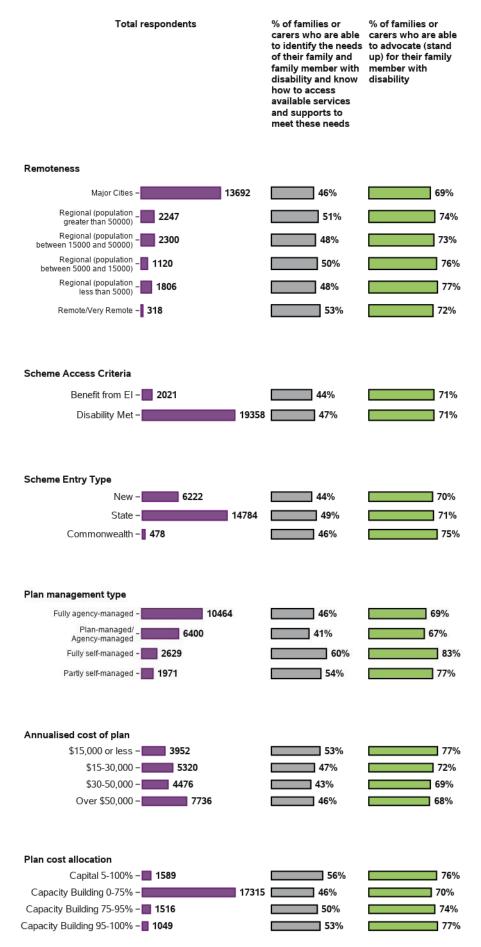

#### I understand my rights and the rights of my family member with disability

I am able to advocate (stand up) for my family member: I am able to speak up if we have issues or problems with accessing supports

21140 responses; 344 missing

I have people who I can ask to support my family member with disability as often as I

21484 responses; 0 missing

I have people who I can ask for emotional support as often as I need

#### I have as much contact with other families of people with disability as I would like

808 responses; 1 missing

60% -40% -20% -0% -Yes Not very much Not at all

I feel that the services my family member with