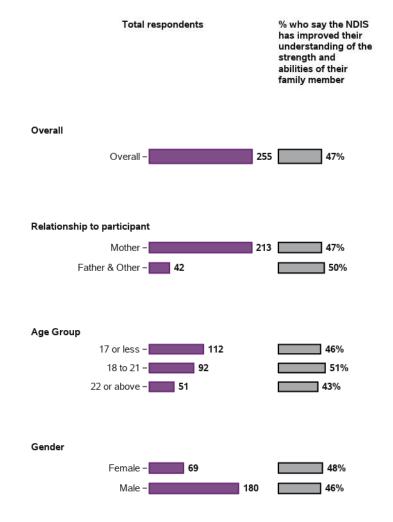

| Longitudinal change in indicators for LF from baseline to 2nd review - participant charac                 |          |
|-----------------------------------------------------------------------------------------------------------|----------|
| Appendix B.6.4 - Access to services                                                                       |          |
| Longitudinal change in indicators for SF from baseline to 2nd review - participant charac                 |          |
| Appendix B.6.4 - Access to services                                                                       | 101      |
| Longitudinal change in indicators for LF from baseline to 2nd review - participant charac                 |          |
| Appendix B.6.5 - Families help their young person become independent                                      | 103      |
| Longitudinal change in indicators for SF from baseline to 2nd review - participant charac                 |          |
| Appendix B.6.6 - Families understand the strengths, abilities and special needs of their far              | nily 105 |
| Longitudinal change in indicators for LF from baseline to 2nd review - participant charac                 |          |
| Appendix B.6.7 - Families enjoy health and wellbeing                                                      |          |
| Longitudinal change in indicators for SF from baseline to 2nd review - participant charac                 |          |
| Appendix B.6.7 - Families enjoy health and wellbeing                                                      | 112      |
| Longitudinal change in indicators for LF from baseline to 2nd review - participant charac                 |          |
| Appendix B.7 - Has the NDIS helped? questions                                                             |          |
| Aggregate summary at 1st review                                                                           |          |
| Appendix B.8 - Has the NDIS helped? indicators for SF and LF at 1st review - participant characteristics  |          |
| Appendix B.8.1 - All domains                                                                              | 117      |
| Has The NDIS Helped? indicators for SF at 1st review - participant characteristics                        | 117      |
| Appendix B.8.1 - All domains                                                                              | 122      |
| Has The NDIS Helped? indicators for LF at 1st review - participant characteristics                        | 122      |
| Appendix B.9 - Has the NDIS helped? questions                                                             |          |
| Aggregate summary at 2nd review                                                                           | 125      |
| Appendix B.10 - Has the NDIS helped? indicators for SF and LF at 2nd review - participant characteristics | 126      |
| Appendix B.10.1 - All domains                                                                             | 126      |
| Has The NDIS Helped? indicators for SF at 2nd review - participant characteristics                        |          |
| Appendix B.10.1 - All domains                                                                             |          |
| Has The NDIS Helped? indicators for LF at 2nd review - participant characteristics                        | 131      |