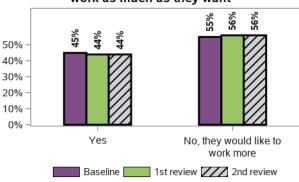

r family





#### In general, my health is

#### I feel that having a family member with a disability has made it more difficult for me to meet the everyday costs of living



69 responses, 0 missing at 1st review 69 responses, 0 missing at 2nd review

### Thinking about what happened last year and what I expect for the future, I feel



69 responses, 0 missing at 2nd review

#### Appendix B.5.7 - Families enjoy health and wellbeing (continued)



### I feel more confident about the future of my family member with disability under the NDIS

#### I feel that my family member gets the support he/she needs



69 responses, 0 missing at 1st review 69 responses, 0 missing at 2nd review

Family who provide informal care to my family member with disability are able to work as much as they want



754 responses, 44 missing at 1st review 809 responses, 48 missing at 2nd review

I feel that the services and supports have helped me to better care for my family member with disability







367 responses, 0 missing at 2nd review

# Appendix B.6 - Longitudinal change in indicators for SF and LF from baseline to 2nd review - participant characteristics

### Appendix B.6.1 - Government benefits



#### Appendix B.6.1 - Government benefits



#### Appendix B.6.1 - Government benefits

## Longitudinal change in indicators for SF from baseline to 2nd review - participant characteristics (continued)

| Total respondents |                                        | % of families or<br>carers who are<br>receiving carer<br>allowance