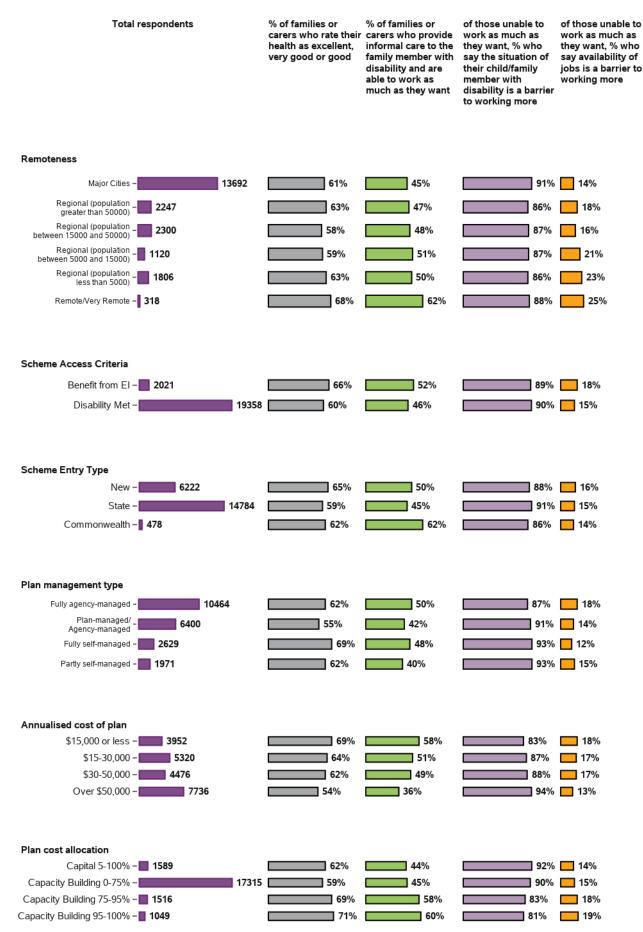

#### Appendix B.1.7 - Families enjoy health and wellbeing

In general, my health is

## Thinking about what happened last year and what I expect for the future, I feel

I feel that having a family member with a disability has made it more difficult for me to meet the everyday costs of living

I feel more confident about the future of my family member with disability under the NDIS

#### I feel that my family member gets the support he/she needs

I feel that the services and supports have helped me to better care for my family member with disability

806 responses; 3 missing