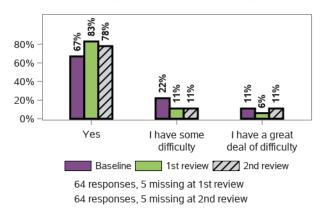

#### I have as much contact with other families of people with disability as I would like

808 responses; 1 missing

60% -40% -20% -0% -Yes Not very much Not at all

I feel that the services my family member with