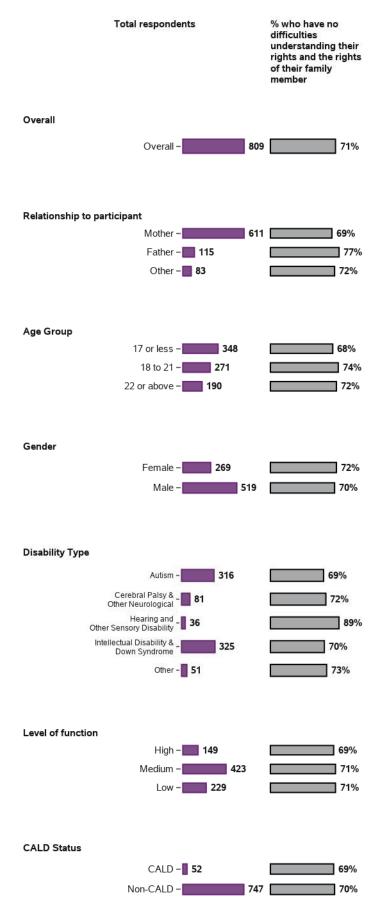

## Appendix B.2.2 - Rights and advocacy

#### Baseline indicators for LF - participant characteristics

| Total respondents                                                                          | % who have no<br>difficulties<br>understanding their<br>rights and the rights<br>of their family<br>member |
|--------------------------------------------------------------------------------------------|------------------------------------------------------------------------------------------------------------|
| State/ Territory<br>ACT/VIC/TAS/WA - 47<br>NSW - 203<br>QLD - 167<br>SA - 174<br>VIC - 218 | 74%<br>73%<br>71%<br>66%<br>71%                                                                            |
| Remoteness                                                                                 |                                                                                                            |
| Major Cities - 504                                                                         | 70%                                                                                                        |
| Regional (population - <b>87</b><br>greater than 50000) - <b>87</b>                        | 67%                                                                                                        |
| Regional (population - <b>86</b> between 15000 and 50000) -                                | 67%                                                                                                        |
| Regional (population - 48<br>between 5000 and 15000) -                                     | 79%                                                                                                        |
| Regional (population<br>less than 5000 & - 84<br>Remote/Very Remote                        | 75%                                                                                                        |
| Scheme Access Criteria                                                                     |                                                                                                            |
| Benefit from EI – <b>103</b>                                                               | 79%                                                                                                        |
| Disability Met - 70                                                                        | 69%                                                                                                        |
| Scheme Entry Type                                                                          |                                                                                                            |
| New - 247                                                                                  | 76%                                                                                                        |
| State - <b>55</b>                                                                          | 69%<br>64%                                                                                                 |
| 224 217                                                                                    |                                                                                                            |
| Plan management type                                                                       | 670/                                                                                                       |
| Fully agency-managed - 504<br>Plan-managed/ - 160                                          | 67%                                                                                                        |
| Agency-managed - 72                                                                        | 81%                                                                                                        |
| Partly self-managed - 64                                                                   | 78%                                                                                                        |
| Annualised cost of plan                                                                    |                                                                                                            |
| \$15,000 or less <b>- 151</b>                                                              | 74%                                                                                                        |
| \$15-30,000 - 245                                                                          | 67%                                                                                                        |
| \$30-50,000 <b>– 149</b>                                                                   | 70%                                                                                                        |
| Over \$50,000 - 264                                                                        | 73%                                                                                                        |

## Baseline indicators for LF - participant characteristics (continued)

| Total respondents               | % who have no<br>difficulties<br>understanding their<br>rights and the rights<br>of their family<br>member |
|---------------------------------|------------------------------------------------------------------------------------------------------------|
| Plan cost allocation            |                                                                                                            |
| Capital 5-100% – 📕 67           | 67%                                                                                                        |
| Capacity Building 0-15% - 🗾 141 | 76%                                                                                                        |
| Capacity Building 15-30% - 162  | 75%                                                                                                        |
| Capacity Building 30-60% - 226  | 69%                                                                                                        |
| Capacity Building 60-100% - 204 | 66%                                                                                                        |