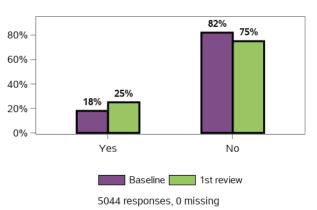

disability and my family use listen to me

20549 responses; 935 missing

#### I feel in control in selecting services and supports that meet the needs of my family member with disability and my family

The services my family member with disability and my family receive meet our needs