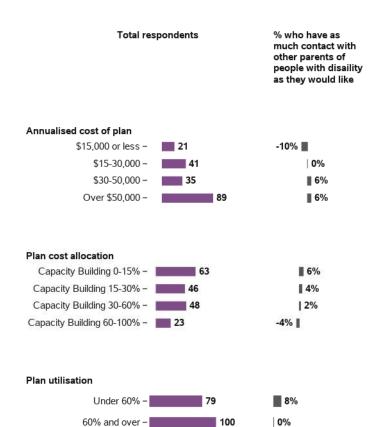

#### I have as much contact with other families of people with disability as I would like

808 responses; 1 missing

60% -40% -20% -0% -Yes Not very much Not at all

I feel that the services my family member with

## Appendix B.2.3 - Families feel supported

| Total respondents           | % of families or<br>carers who have<br>friends they can see<br>as often as they'd<br>like | % of families or<br>carers who have<br>people they can ask<br>for practical help as<br>often as they need | % of families or<br>carers who have<br>people they can ask<br>to support their<br>family member with<br>disability as often as<br>needed | to for emotional<br>support as often as |
|-----------------------------|-------------------------------------------------------------------------------------------|-----------------------------------------------------------------------------------------------------------|------------------------------------------------------------------------------------------------------------------------------------------|-----------------------------------------|
| Overall                     |                                                                                           |                                                                                                           |                                                                                                                                          |                                         |
| Overall – 21484             | 43%                                                                                       | 36%                                                                                                       | 29%                                                                                                                                      | 48%                                     |
|                             |                                                                                           |                                                                                                           |                                                                                                                                          |                                         |
| Relationship to participant |                                                                                           |                                                                                                           |                                                                                                                                          |                                         |
| Mother – 17128              | 42%                                                                                       | 35%                                                                                                       | 28%                                                                                                                                      | 48%                                     |
| Father - <b>2550</b>        | 45%                                                                                       | 38%                                                                                                       | 31%                                                                                                                                      | 46%                                     |
| Other - 780                 | 54%                                                                                       | 43%                                                                                                       | 35%                                                                                                                                      | 51%                                     |
|                             |                                                                                           |                                                                                                           |                                                                                                                                          |                                         |
| Age Group                   |                                                                                           |                                                                                                           |                                                                                                                                          |                                         |
| 17 or less – 9691           | 42%                                                                                       | 36%                                                                                                       | 28%                                                                                                                                      | 48%                                     |
| 18 to 21 – <b>7686</b>      | 44%                                                                                       | 37%                                                                                                       | 30%                                                                                                                                      | 48%                                     |
| 22 or above – <b>4107</b>   | 44%                                                                                       | 36%                                                                                                       | 29%                                                                                                                                      | 47%                                     |
|                             |                                                                                           |                                                                                                           |                                                                                                                                          |                                         |
| Gender                      |                                                                                           |                                                                                                           |                                                                                                                                          |                                         |
|                             | 43%                                                                                       | 37%                                                                                                       | 29%                                                                                                                                      | 48%                                     |
|                             |                                                                                           |                                                                                                           |                                                                                                                                          |                                         |
| Male - 13846                | 43%                                                                                       | 36%                                                                                                       | 29%                                                                                                                                      | 47%                                     |

## Baseline indicators for LF - participant characteristics (continued)

| Total respondents               | % who have as<br>much contact with<br>other parents of<br>people with disaility<br>as they would like |
|---------------------------------|-------------------------------------------------------------------------------------------------------|
| Plan cost allocation            |                                                                                                       |
| Capital 5-100% – 📕 67           | 70%                                                                                                   |
| Capacity Building 0-15% - 141   | 59%                                                                                                   |
| Capacity Building 15-30% - 162  | 55%                                                                                                   |
| Capacity Building 30-60% - 226  | 54%                                                                                                   |
| Capacity Building 60-100% - 204 | 48%                                                                                                   |