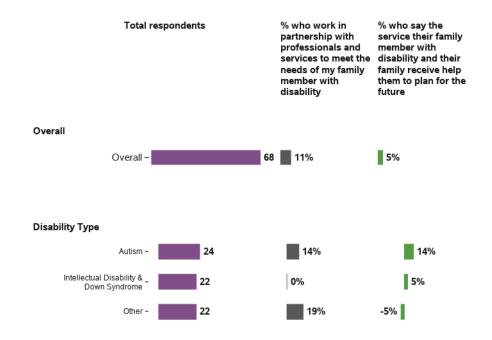

#### Baseline indicators for LF - participant characteristics

| Total respondents                                                                                                                                                                                                                                                                                                                                                   | % who work in<br>partnership with<br>professionals and<br>services to meet the<br>needs of my family<br>member with<br>disability | % who say the<br>service their family<br>member with<br>disability and their<br>family receive help<br>them to plan for the<br>future |
|---------------------------------------------------------------------------------------------------------------------------------------------------------------------------------------------------------------------------------------------------------------------------------------------------------------------------------------------------------------------|-----------------------------------------------------------------------------------------------------------------------------------|---------------------------------------------------------------------------------------------------------------------------------------|
| State/ Territory<br>ACT/VIC/TAS/WA - 47<br>NSW - 203<br>QLD - 167<br>SA - 174<br>VIC - 218                                                                                                                                                                                                                                                                          | 66%<br>72%<br>72%<br>56%<br>74%                                                                                                   | 66%<br>63%<br>60%<br>47%<br>63%                                                                                                       |
| Remoteness<br>Major Cities - 504<br>Regional (population - 87<br>Regional (population - 86<br>Regional (population - 86<br>Regional (population - 48<br>Regional (population - 48<br>Regional (population - 48<br>Regional (population - 84<br>Regional (population - 84)<br>Regional (population - 84)<br>Regional (population - 84)<br>Regional (population - 84) | 67%<br>72%<br>73%<br>71%<br>67%                                                                                                   | 55%<br>66%<br>70%<br>63%<br>60%                                                                                                       |
| Scheme Access Criteria<br>Benefit from EI – 103<br>Disability Met – 701<br>Scheme Entry Type                                                                                                                                                                                                                                                                        | 70%                                                                                                                               | 63%<br>58%                                                                                                                            |
| State - 507<br>Commonwealth - 55<br>Plan management type<br>Fully agency-managed - 504<br>Plan-managed/ - 160<br>Agency-managed - 72<br>Fully self-managed - 64                                                                                                                                                                                                     | 68%<br>67%<br>64%<br>74%<br>80%<br>77%                                                                                            | 58%<br>40%<br>56%<br>63%<br>66%<br>66%                                                                                                |
| Annualised cost of plan<br>\$15,000 or less – 151<br>\$15-30,000 – 245<br>\$30-50,000 – 149<br>Over \$50,000 – 264                                                                                                                                                                                                                                                  | 66%<br>67%<br>63%<br>75%                                                                                                          | 56%<br>62%<br>55%<br>60%                                                                                                              |