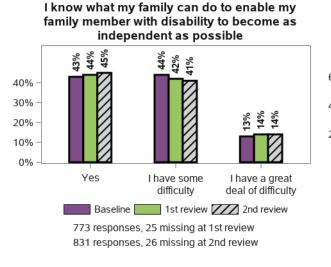

#### Appendix B.1.5 - Families help their young person become independent

20984 responses; 500 missing

I enable/support my family member with disability to interact and develop strong relationships with non-family members