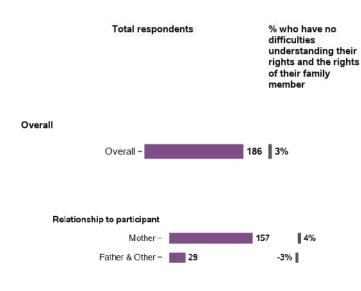

| 0%  <br>-2%  <br>-1%  <br>-3%             |
| Plan utilisation<br>below 20% –<br>20 - 40% –<br>40 - 60% –<br>60 - 80% –<br>80% and over –                                                                      | 1008<br>1116<br>1304<br>1189<br>863 | -6% ■<br>-1%  <br>-1%  <br>-2%  <br>0%                                                                                                                                                                             | -3%   <br>-2%   <br>0%  <br>-2%   <br>-1% |

#### Appendix B.4.2 - Rights and advocacy

### Longitudinal change in indicators for LF from baseline to 1st review - participant characteristics



### Longitudinal change in indicators for LF from baseline to 1st review - participant characteristics (continued)



### Longitudinal change in indicators for LF from baseline to 1st review - participant characteristics (continued)



#### Appendix B.4.3 - Families feel supported

## Longitudinal change in indicators for SF from baseline to 1st review - participant characteristics

|         | Total respondents | -    | % of families or<br>carers who have<br>friends they can see<br>as often as they'd<br>like | % of families or<br>carers who have<br>people they can ask<br>for practical help as<br>often as they need | % of families or<br>carers who have<br>people they can ask<br>to support their<br>family member with<br>disability as often as<br>needed | % of families or<br>carers who hav