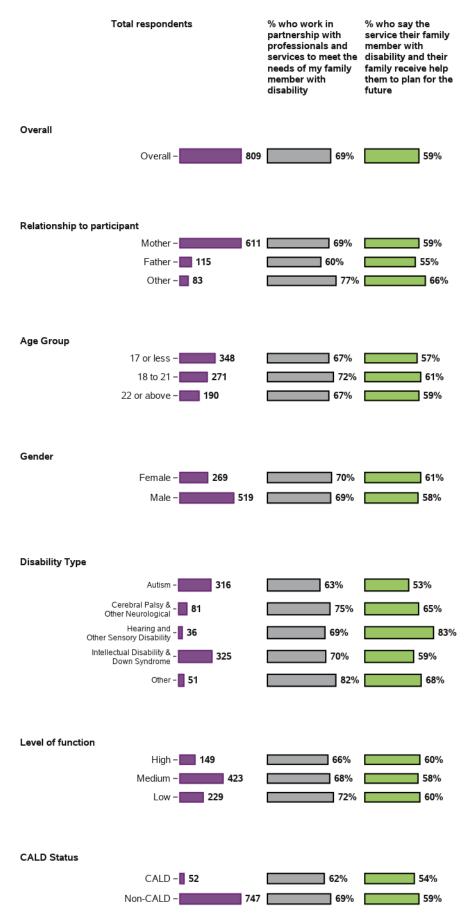

#### Baseline indicators for LF - participant characteristics

| Total respondents                                                                                                                                                                                                                                                                                                                                                   | % who work in<br>partnership with<br>professionals and<br>services to meet the<br>needs of my family<br>member with<br>disability | % who say the<br>service their family<br>member with<br>disability and their<br>family receive help<br>them to plan for the<br>future |
|---------------------------------------------------------------------------------------------------------------------------------------------------------------------------------------------------------------------------------------------------------------------------------------------------------------------------------------------------------------------|-----------------------------------------------------------------------------------------------------------------------------------|---------------------------------------------------------------------------------------------------------------------------------------|
| State/ Territory<br>ACT/VIC/TAS/WA - 47<br>NSW - 203<br>QLD - 167<br>SA - 174<br>VIC - 218                                                                                                                                                                                                                                                                          | 66%<br>72%<br>72%<br>56%<br>74%                                                                                                   | 66%<br>63%<br>60%<br>47%<br>63%                                                                                                       |
| Remoteness<br>Major Cities - 504<br>Regional (population - 87<br>Regional (population - 86<br>Regional (population - 86<br>Regional (population - 48<br>Regional (population - 48<br>Regional (population - 48<br>Regional (population - 84<br>Regional (population - 84)<br>Regional (population - 84)<br>Regional (population - 84)<br>Regional (population - 84) | 67%<br>72%<br>73%<br>71%<br>67%                                                                                                   | 55%<br>66%<br>70%<br>63%<br>60%                                                                                                       |
| Scheme Access Criteria<br>Benefit from EI – 103<br>Disability Met – 701<br>Scheme Entry Type                                                                                                                                                                                                                                                                        | 70%                                                                                                                               | 63%<br>58%                                                                                                                            |
| State - 507<br>Commonwealth - 55<br>Plan management type<br>Fully agency-managed - 504<br>Plan-managed/ - 160<br>Agency-managed - 72<br>Fully self-managed - 64                                                                                                                                                                                                     | 68%<br>67%<br>64%<br>74%<br>80%<br>77%                                                                                            | 58%<br>40%<br>56%<br>63%<br>66%<br>66%                                                                                                |
| Annualised cost of plan<br>\$15,000 or less – 151<br>\$15-30,000 – 245<br>\$30-50,000 – 149<br>Over \$50,000 – 264                                                                                                                                                                                                                                                  | 66%<br>67%<br>63%<br>75%                                                                                                          | 56%<br>62%<br>55%<br>60%                                                                                                              |

#### Baseline indicators for LF - participant characteristics (continued)

| Total respondents                | % who work in<br>partnership with<br>professionals and<br>services to meet the<br>needs of my family<br>member with<br>disability | % who say the<br>service their family<br>member with<br>disability and their<br>family receive help<br>them to plan for the<br>future |
|----------------------------------|-----------------------------------------------------------------------------------------------------------------------------------|---------------------------------------------------------------------------------------------------------------------------------------|
| Plan cost allocation             |                                                                                                                                   |                                                                                                                                       |
| Capital 5-100% - 📕 67            | <b>79</b> %                                                                                                                       | 70%                                                                                                                                   |
| Capacity Building 0-15% - 📰 141  | 72%                                                                                                                               | 66%                                                                                                                                   |
| Capacity Building 15-30% - 🗾 162 | 66%                                                                                                                               | 52%                                                                                                                                   |
| Capacity Building 30-60% - 226   | 68%                                                                                                                               | 59%                                                                                                                                   |
| Capacity Building 60-100% - 204  | 66%                                                                                                                               | 57%                                                                                                                                   |