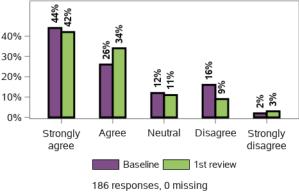

I feel more confident about the future of my family member with disability under the NDIS