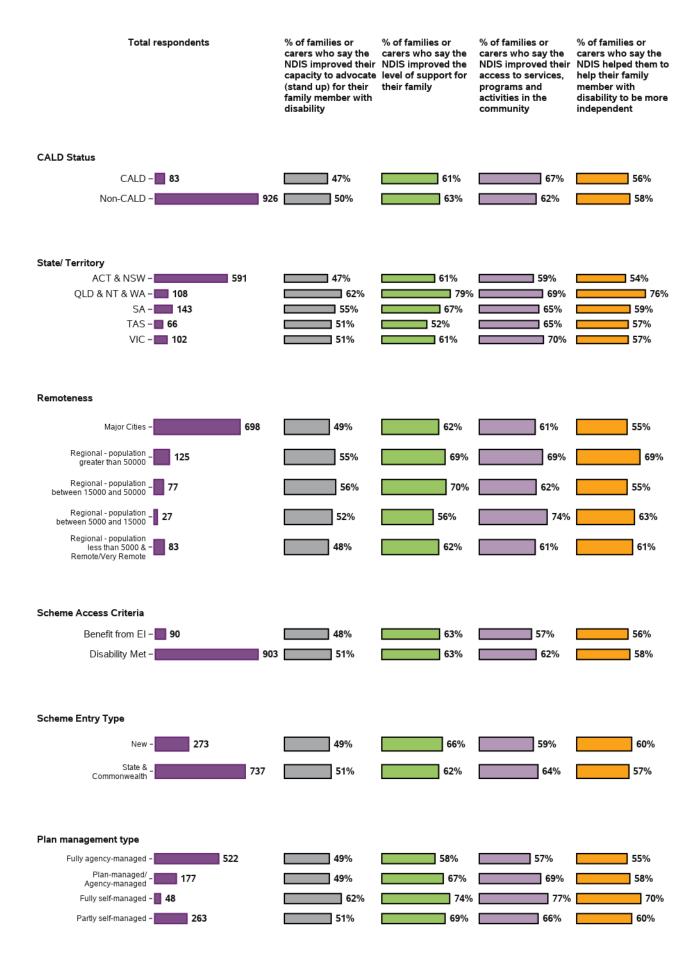

## Longitudinal change in indicators for SF from baseline to 1st review - participant characteristics (continued)

| Total r                                          | respondents    | % of families or<br>carers who know<br>what their family can<br>do to enable their<br>family member with<br>disability to be as<br>independent as<br>possible | % of families or<br>carers who enable<br>and support their<br>family member with<br>disability to make<br>more decisions in<br>their life | % of families or<br>carers who enable<br>and support their<br>family member with<br>disability to interact<br>and develop strong<br>relationships with<br>non-family members |
|--------------------------------------------------|----------------|---------------------------------------------------------------------------------------------------------------------------------------------------------------|-------------------------------------------------------------------------------------------------------------------------------------------|------------------------------------------------------------------------------------------------------------------------------------------------------------------------------|
| Age Group                                        |                |                                                                                                                                                               |                                                                                                                                           |                                                                                                                                                                              |
| 17 or less –                                     | 2756           | 0%                                                                                                                                                            | 1%                                                                                                                                        | 1%                                                                                                                                                                           |
| 18 to 21 -                                       | 2007           | 0%                                                                                                                                                            | 0%                                                                                                                                        | 1%                                                                                                                                                                           |
| 22 or above –                                    | 720            | 1%                                                                                                                                                            | 1%                                                                                                                                        | 1%                                                                                                                                                                           |
|                                                  | _              |                                                                                                                                                               |                                                                                                                                           |                                                                                                                                                                              |
| Gender                                           |                |                                                                                                                                                               |                                                                                                                                           |                                                                                                                                                                              |
| Female –                                         | 1882           | -1%                                                                                                                                                           | 1%                                                                                                                                        | 0%                                                                                                                                                                           |
| Male –                                           | 3546           | 0%                                                                                                                                                            | 0%                                                                                                                                        | 1%                                                                                                                                                                           |
| Disability Type                                  |                |                                                                                                                                                               |                                                                                                                                           |                                                                                                                                                                              |
| Autism –                                         | 2304           | 0%                                                                                                                                                            | 1%                                                                                                                                        | 1%                                                                                                                                                                           |
| Cerebral Palsy & _<br>Other Neurological         | 447            | 3%                                                                                                                                                            | 1%                                                                                                                                        | 1%                                                                                                                                                                           |
| Hearing Impairment and _<br>Other Sensory/Speech | 116            | 0%                                                                                                                                                            | 0%                                                                                                                                        | 0%                                                                                                                                                                           |
| Intellectual Disability & _<br>Down Syndrome     | 2247           | -1%                                                                                                                                                           | 0%                                                                                                                                        | 0%                                                                                                                                                                           |
| Psychosocial –                                   | 93             | -2%                                                                                                                                                           | -2%                                                                                                                                       | -1%                                                                                                                                                                          |
| Visual Impairment –                              | 67             | -3%                                                                                                                                                           | 0%                                                                                                                                        | 2%                                                                                                                                                                           |
| Other –                                          | 209            | 0%                                                                                                                                                            | -1%                                                                                                                                       | -1%                                                                                                                                                                          |
| Level of function                                |                |                                                                                                                                                               |                                                                                                                                           |                                                                                                                                                                              |
| High –                                           | 818            | 0%                                                                                                                                                            | -1%                                                                                                                                       | 0%                                                                                                                                                                           |
| Medium –                                         | 2921           | -1%                                                                                                                                                           | 0%                                                                                                                                        | 1%                                                                                                                                                                           |
| Low –                                            | 1744           | 1%                                                                                                                                                            | 2%                                                                                                                                        | 1%                                                                                                                                                                           |
| CALD Status                                      |                |                                                                                                                                                               |                                                                                                                                           |                                                                                                                                                                              |
| CALD -                                           | 293            | 2%                                                                                                                                                            | 3%                                                                                                                                        | 2%                                                                                                                                                                           |
| Non-CALD -                                       | 5184           | 0%                                                                                                                                                            | 0%                                                                                                                                        | 1%                                                                                                                                                                           |
| State/ Territory                                 |                |                                                                                                                                                               |                                                                                                                                           |                                                                                                                                                                              |
| ACT & NSW                                        | /- 2732        | -0%                                                                                                                                                           | 1%                                                                                                                                        | 1%                                                                                                                                                                           |
| NT & WA & SA                                     |                | -1%                                                                                                                                                           | 1%                                                                                                                                        | 2%                                                                                                                                                                           |
|                                                  | 632            | 4%                                                                                                                                                            |                                                                                                                                           | 1%                                                                                                                                                                           |
|                                                  | 5 - <b>105</b> | <b>■</b> 7%                                                                                                                                                   | 3%<br>-1%                                                                                                                                 | <b>7%</b>                                                                                                                                                                    |