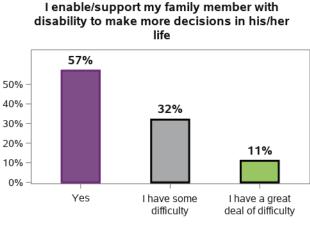

#### Appendix B.1.5 - Families help their young person become independent

20984 responses; 500 missing

I enable/support my family member with disability to interact and develop strong relationships with non-family members

## Appendix B.2.5 - Families help their young person become independent Baseline indicators for SF - participant characteristics

| Total respondents           |       | % of families or<br>carers who know<br>what their family can<br>do to enable their<br>family member with<br>disability to be as<br>independent as<br>possible | % of families or<br>carers who enable<br>and support their<br>family member with<br>disability to make<br>more decisions in<br>their life | % of families or<br>carers who enable<br>and support their<br>family member with<br>disability to interact<br>and develop strong<br>relationships with<br>non-family members |
|-----------------------------|-------|---------------------------------------------------------------------------------------------------------------------------------------------------------------|-------------------------------------------------------------------------------------------------------------------------------------------|------------------------------------------------------------------------------------------------------------------------------------------------------------------------------|
| Overall                     |       |                                                                                                                                                               |                                                                                                                                           |                                                                                                                                                                              |
| Overall –                   | 21484 | 41%                                                                                                                                                           | 57%                                                                                                                                       | 45%                                                                                                                                                                          |
|                             |       |                                                                                                                                                               |                                                                                                                                           |                                                                                                                                                                              |
| Relationship to participant |       |                                                                                                                                                               |                                                                                                                                           |                                                                                                                                                                              |
| Mother –                    | 17128 |                                                                                                                                                               | 57%                                                                                                                                       | 45%                                                                                                                                                                          |
| Father - 2550               |       | 37%                                                                                                                                                           | 57%                                                                                                                                       | 45%                                                                                                                                                                          |
| Other – <b>780</b>          |       | 38%                                                                                                                                                           | 52%                                                                                                                                       | 41%                                                                                                                                                                          |
| Age Group                   |       |                                                                                                                                                               |                                                                                                                                           |                                                                                                                                                                              |
| 17 or less – 969            | 1     | 39%                                                                                                                                                           | 55%                                                                                                                                       | 43%                                                                                                                                                                          |
| 18 to 21 – <b>7686</b>      |       | 41%                                                                                                                                                           | 58%                                                                                                                                       | 46%                                                                                                                                                                          |
| 22 or above - 4107          |       | 45%                                                                                                                                                           | 60%                                                                                                                                       | 49%                                                                                                                                                                          |
|                             |       |                                                                                                                                                               |                                                                                                                                           |                                                                                                                                                                              |
| Gender                      |       |                                                                                                                                                               |                                                                                                                                           |                                                                                                                                                                              |
| Female – <b>7453</b>        |       | 42%                                                                                                                                                           | 58%                                                                                                                                       | 47%                                                                                                                                                                          |
| Male –                      | 13846 | 41%                                                                                                                                                           | 57%                                                                                                                                       | 44%                                                                                                                                                                          |