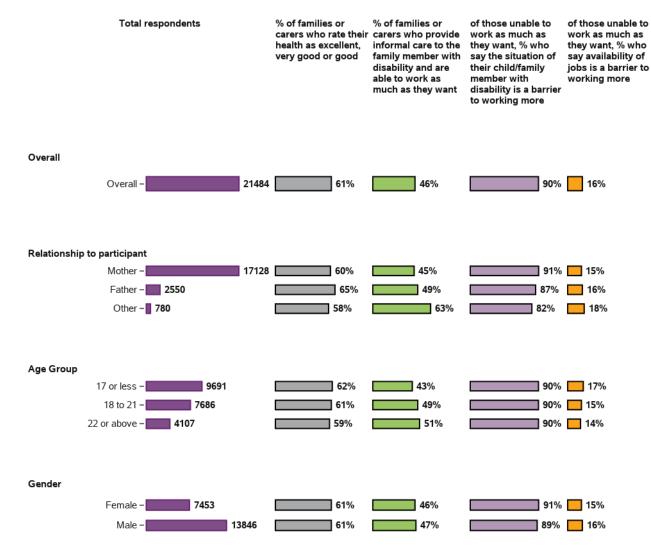

## Appendix B.2.3 - Families feel supported

| Total respondents           | % of families or<br>carers who have<br>friends they can see<br>as often as they'd<br>like | % of families or<br>carers who have<br>people they can ask<br>for practical help as<br>often as they need | % of families or<br>carers who have<br>people they can ask<br>to support their<br>family member with<br>disability as often as<br>needed | to for emotional<br>support as often as |
|-----------------------------|-------------------------------------------------------------------------------------------|-----------------------------------------------------------------------------------------------------------|------------------------------------------------------------------------------------------------------------------------------------------|-----------------------------------------|
| Overall                     |                                                                                           |                                                                                                           |                                                                                                                                          |                                         |
| Overall – 21484             | 43%                                                                                       | 36%                                                                                                       | 29%                                                                                                                                      | 48%                                     |
|                             |                                                                                           |                                                                                                           |                                                                                                                                          |                                         |
| Relationship to participant |                                                                                           |                                                                                                           |                                                                                                                                          |                                         |
| Mother – 17128              | 42%                                                                                       | 35%                                                                                                       | 28%                                                                                                                                      | 48%                                     |
| Father - <b>2550</b>        | 45%                                                                                       | 38%                                                                                                       | 31%                                                                                                                                      | 46%                                     |
| Other - 780                 | 54%                                                                                       | 43%                                                                                                       | 35%                                                                                                                                      | 51%                                     |
|                             |                                                                                           |                                                                                                           |                                                                                                                                          |                                         |
| Age Group                   |                                                                                           |                                                                                                           |                                                                                                                                          |                                         |
| 17 or less – 9691           | 42%                                                                                       | 36%                                                                                                       | 28%                                                                                                                                      | 48%                                     |
| 18 to 21 – <b>7686</b>      | 44%                                                                                       | 37%                                                                                                       | 30%                                                                                                                                      | 48%                                     |
| 22 or above – <b>4107</b>   | 44%                                                                                       | 36%                                                                                                       | 29%                                                                                                                                      | 47%                                     |
|                             |                                                                                           |                                                                                                           |                                                                                                                                          |                                         |
| Gender                      |                                                                                           |                                                                                                           |                                                                                                                                          |                                         |
|                             | 43%                                                                                       | 37%                                                                                                       | 29%                                                                                                                                      | 48%                                     |
|                             |                                                                                           |                                                                                                           |                                                                                                                                          |                                         |
| Male - 13846                | 43%                                                                                       | 36%                                                                                                       | 29%                                                                                                                                      | 47%                                     |