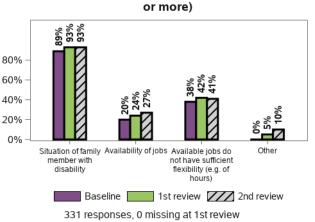

## Thinking about what happened last year and what I expect for the future, I feel

I feel that having a family member with a disability has made it more difficult for me to meet the everyday costs of living

I feel more confident about the future of my family member with disability under the NDIS

#### I feel that my family member gets the support he/she needs

I feel that the services and supports have helped me to better care for my family member with disability

806 responses; 3 missing