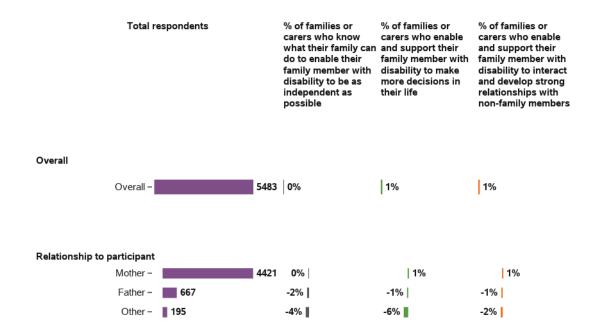

#### Appendix B.1.5 - Families help their young person become independent

20984 responses; 500 missing

I enable/support my family member with disability to interact and develop strong relationships with non-family members