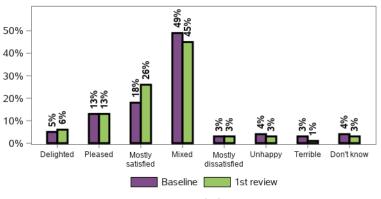

## Thinking about what happened last year and what I expect for the future, I feel

I feel that having a family member with a disability has made it more difficult for me to meet the everyday costs of living