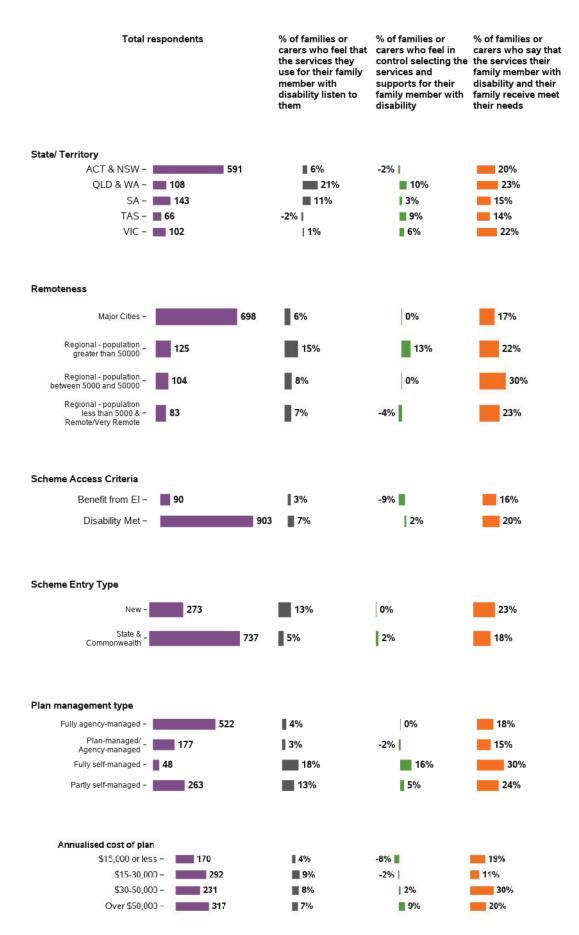

### Appendix B.2.4 - Access to services

| Total                      | respondents | % of families or<br>carers who feel that<br>the services they<br>use for their family<br>member with<br>disability listen to<br>them | % of families or<br>carers who feel in<br>control selecting the<br>services and<br>supports for their<br>family member with<br>disability | % of families or<br>carers who say that<br>the services their<br>family member with<br>disability and their<br>family receive meet<br>their needs |
|----------------------------|-------------|--------------------------------------------------------------------------------------------------------------------------------------|-------------------------------------------------------------------------------------------------------------------------------------------|---------------------------------------------------------------------------------------------------------------------------------------------------|
| Overall                    |             |                                                                                                                                      |                                                                                                                                           |                                                                                                                                                   |
| Overall ·                  | - 2148      | 4 64%                                                                                                                                | 41%                                                                                                                                       | 18%                                                                                                                                               |
|                            |             |                                                                                                                                      |                                                                                                                                           |                                                                                                                                                   |
| Relationship to participar | nt          |                                                                                                                                      |                                                                                                                                           |                                                                                                                                                   |
| Mother ·                   | - 1712      | 8 64%                                                                                                                                | 41%                                                                                                                                       | <b>18</b> %                                                                                                                                       |
| Father ·                   | - 2550      | 65%                                                                                                                                  | 39%                                                                                                                                       | <b>19</b> %                                                                                                                                       |
| Other ·                    | - 780       | 66%                                                                                                                                  | 35%                                                                                                                                       | 20%                                                                                                                                               |
| Age Group                  |             |                                                                                                                                      |                                                                                                                                           |                                                                                                                                                   |
| 17 or less -               | 9691        | 63%                                                                                                                                  | 39%                                                                                                                                       | 17%                                                                                                                                               |
| 18 to 21 ·                 |             | 64%                                                                                                                                  | 41%                                                                                                                                       | 18%                                                                                                                                               |
| 22 or above -              |             | 67%                                                                                                                                  | 43%                                                                                                                                       | 21%                                                                                                                                               |
|                            |             |                                                                                                                                      |                                                                                                                                           |                                                                                                                                                   |
| Gender                     |             |                                                                                                                                      |                                                                                                                                           | _                                                                                                                                                 |
| Female                     | 7453        | 65%                                                                                                                                  | 41%                                                                                                                                       | 19%                                                                                                                                               |
| Male                       | - 13846     | 64%                                                                                                                                  | 41%                                                                                                                                       | 18%                                                                                                                                               |