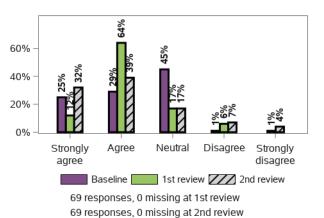

## Thinking about what happened last year and what I expect for the future, I feel

I feel that having a family member with a disability has made it more difficult for me to meet the everyday costs of living