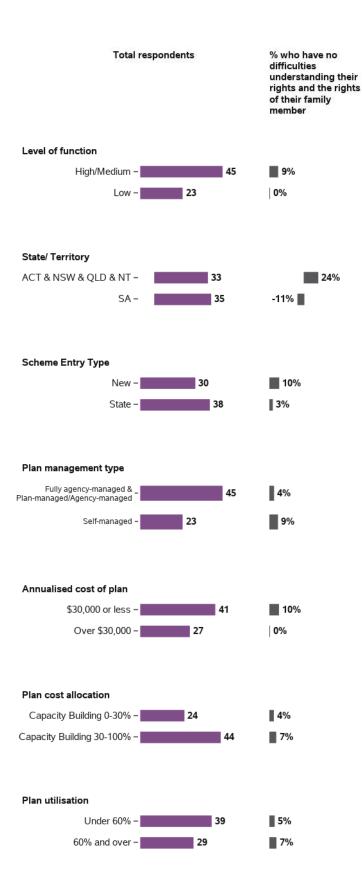

#### Baseline indicators for LF - participant characteristics

| Total respondents                                                                          | % who have no<br>difficulties<br>understanding their<br>rights and the rights<br>of their family<br>member |
|--------------------------------------------------------------------------------------------|------------------------------------------------------------------------------------------------------------|
| State/ Territory<br>ACT/VIC/TAS/WA - 47<br>NSW - 203<br>QLD - 167<br>SA - 174<br>VIC - 218 | 74%<br>73%<br>71%<br>66%<br>71%                                                                            |
| Remoteness                                                                                 |                                                                                                            |
| Major Cities - 504                                                                         | 70%                                                                                                        |
| Regional (population - <b>87</b><br>greater than 50000) - <b>87</b>                        | 67%                                                                                                        |
| Regional (population - <b>86</b> between 15000 and 50000) -                                | 67%                                                                                                        |
| Regional (population - 48<br>between 5000 and 15000) -                                     | 79%                                                                                                        |
| Regional (population<br>less than 5000 & - 84<br>Remote/Very Remote                        | 75%                                                                                                        |
| Scheme Access Criteria                                                                     |                                                                                                            |
| Benefit from EI – <b>103</b>                                                               | 79%                                                                                                        |
| Disability Met - 70                                                                        | 69%                                                                                                        |
| Scheme Entry Type                                                                          |                                                                                                            |
| New - 247                                                                                  | 76%                                                                                                        |
| State - <b>55</b>                                                                          | 69%<br>64%                                                                                                 |
| 224 217                                                                                    |                                                                                                            |
| Plan management type                                                                       | 670/                                                                                                       |
| Fully agency-managed - 504<br>Plan-managed/ - 160                                          | 67%                                                                                                        |
| Agency-managed - 72                                                                        | 81%                                                                                                        |
| Partly self-managed - 64                                                                   | 78%                                                                                                        |
| Annualised cost of plan                                                                    |                                                                                                            |
| \$15,000 or less <b>- 151</b>                                                              | 74%                                                                                                        |
| \$15-30,000 - 245                                                                          | 67%                                                                                                        |
| \$30-50,000 <b>– 149</b>                                                                   | 70%                                                                                                        |
| Over \$50,000 - 264                                                                        | 73%                                                                                                        |

## Baseline indicators for LF - participant characteristics (continued)

| Total respondents               | % who have no<br>difficulties<br>understanding their<br>rights and the rights<br>of their family<br>member |
|---------------------------------|------------------------------------------------------------------------------------------------------------|
| Plan cost allocation            |                                                                                                            |
| Capital 5-100% – 📕 67           | 67%                                                                                                        |
| Capacity Building 0-15% - 🗾 141 | 76%                                                                                                        |
| Capacity Building 15-30% - 162  | 75%                                                                                                        |
| Capacity Building 30-60% - 226  | 69%                                                                                                        |
| Capacity Building 60-100% - 204 | 66%                                                                                                        |