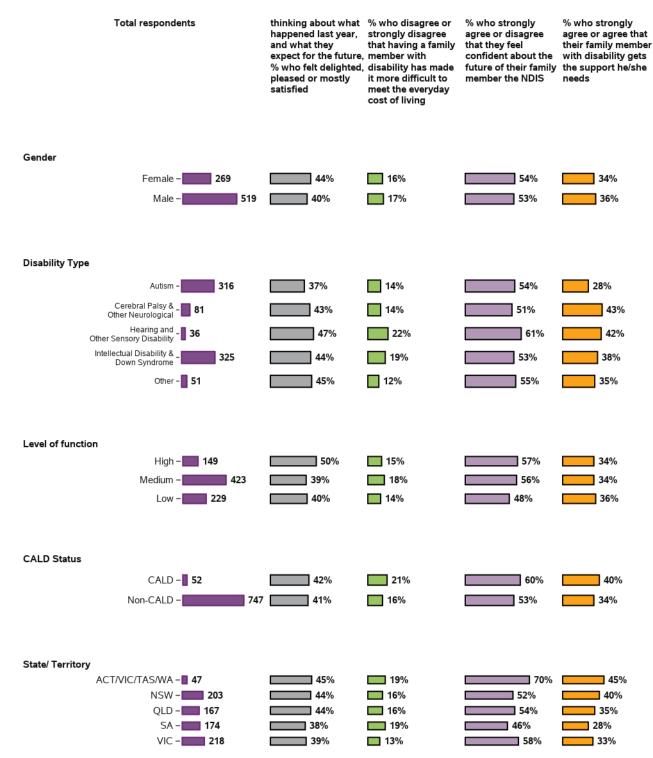

## Thinking about what happened last year and what I expect for the future, I feel

I feel that having a family member with a disability has made it more difficult for me to meet the everyday costs of living

I feel more confident about the future of my family member with disability under the NDIS

#### I feel that my family member gets the support he/she needs

I feel that the services and supports have helped me to better care for my family member with disability

806 responses; 3 missing