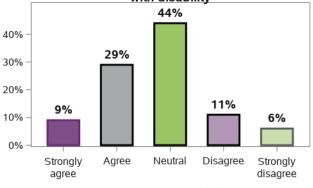

## Thinking about what happened last year and what I expect for the future, I feel

I feel that having a family member with a disability has made it more difficult for me to meet the everyday costs of living

I feel more confident about the future of my family member with disability under the NDIS