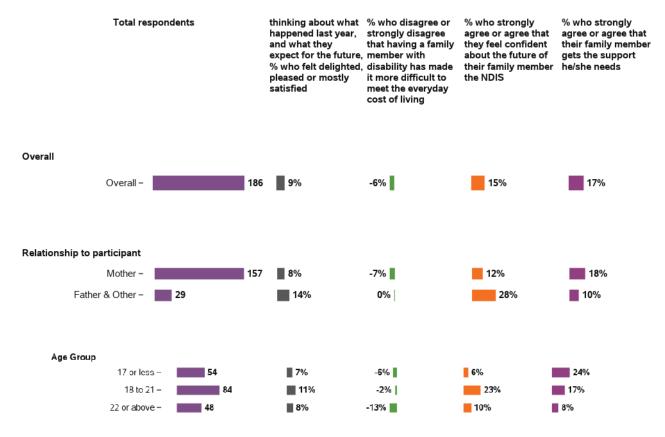

## Thinking about what happened last year and what I expect for the future, I feel

I feel that having a family member with a disability has made it more difficult for me to meet the everyday costs of living

I feel more confident about the future of my family member with disability under the NDIS

#### I feel that my family member gets the support he/she needs

I feel that the services and supports have helped me to better care for my family member with disability

806 responses; 3 missing