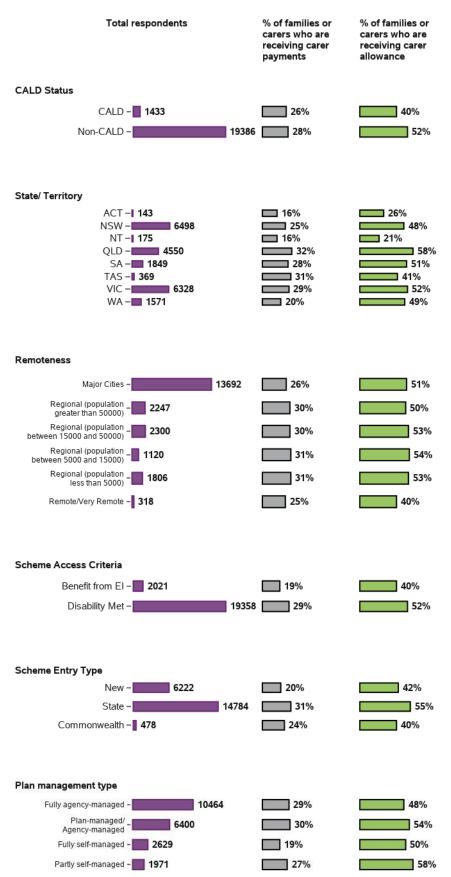

## Appendix B.2.3 - Families feel supported

| Total respondents           | % of families or<br>carers who have<br>friends they can see<br>as often as they'd<br>like | % of families or<br>carers who have<br>people they can ask<br>for practical help as<br>often as they need | % of families or<br>carers who have<br>people they can ask<br>to support their<br>family member with<br>disability as often as<br>needed | to for emotional<br>support as often as |
|-----------------------------|-------------------------------------------------------------------------------------------|-----------------------------------------------------------------------------------------------------------|------------------------------------------------------------------------------------------------------------------------------------------|-----------------------------------------|
| Overall                     |                                                                                           |                                                                                                           |                                                                                                                                          |                                         |
| Overall – 21484             | 43%                                                                                       | 36%                                                                                                       | 29%                                                                                                                                      | 48%                                     |
|                             |                                                                                           |                                                                                                           |                                                                                                                                          |                                         |
| Relationship to participant |                                                                                           |                                                                                                           |                                                                                                                                          |                                         |
| Mother – 17128              | 42%                                                                                       | 35%                                                                                                       | 28%                                                                                                                                      | 48%                                     |
| Father - <b>2550</b>        | 45%                                                                                       | 38%                                                                                                       | 31%                                                                                                                                      | 46%                                     |
| Other - 780                 | 54%                                                                                       | 43%                                                                                                       | 35%                                                                                                                                      | 51%                                     |
|                             |                                                                                           |                                                                                                           |                                                                                                                                          |                                         |
| Age Group                   |                                                                                           |                                                                                                           |                                                                                                                                          |                                         |
| 17 or less – 9691           | 42%                                                                                       | 36%                                                                                                       | 28%                                                                                                                                      | 48%                                     |
| 18 to 21 – <b>7686</b>      | 44%                                                                                       | 37%                                                                                                       | 30%                                                                                                                                      | 48%                                     |
| 22 or above – <b>4107</b>   | 44%                                                                                       | 36%                                                                                                       | 29%                                                                                                                                      | 47%                                     |
|                             |                                                                                           |                                                                                                           |                                                                                                                                          |                                         |
| Gender                      |                                                                                           |                                                                                                           |                                                                                                                                          |                                         |
|                             | 43%                                                                                       | 37%                                                                                                       | 29%                                                                                                                                      | 48%                                     |
|                             |                                                                                           |                                                                                                           |                                                                                                                                          |                                         |
| Male - 13846                | 43%                                                                                       | 36%                                                                                                       | 29%                                                                                                                                      | 47%                                     |