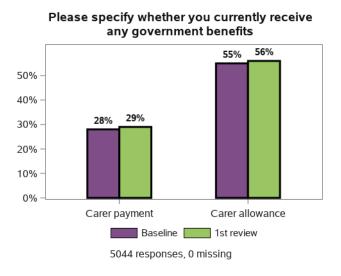

|  |  |

### Appendix B.2.7 - Families enjoy health and wellbeing Baseline indicators for LF - participant characteristics (continued)

| Total | respondents |
|-------|-------------|
|       |             |

% who strongly agree or agree that the services and supports have helped them to better care for their family member with disability

#### Plan cost allocation

| Capital 5-100% <b>- 67</b>       | 46% |
|----------------------------------|-----|
| Capacity Building 0-15% - 141    | 50% |
| Capacity Building 15-30% - 🗾 162 | 37% |
| Capacity Building 30-60% -       | 38% |
| Capacity Building 60-100% - 204  | 31% |

# Appendix B.3 - Longitudinal indicators for SF and LF from baseline to 1st review - aggregate



#### Appendix B.3.1 - Government benefits

#### Appendix B.3.2 - Rights and advocacy

I am able to identify the needs of my family member with disability and my family and know how to access available services and supports to meet those needs



#### I understand my rights and the rights of my family member with disability



#### I am able to advocate (stand up) for my family member: I am able to speak up if we have issues or problems with accessing supports









I have people who I can ask to support my family member with disability as often as I need



#### I have people who I can ask for emotional support as often as I need



#### I have as much contact with other families of people with disability as I would like



I feel that the services my family member with disability and