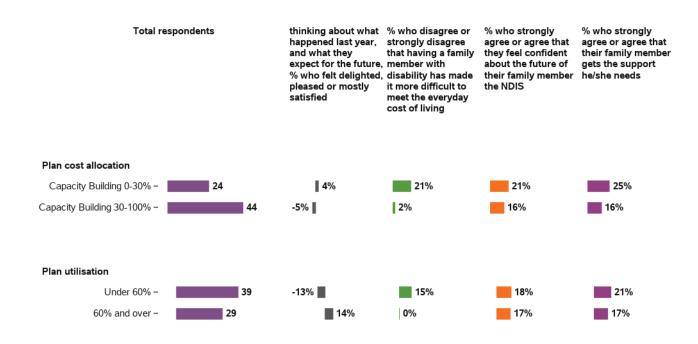

## Thinking about what happened last year and what I expect for the future, I feel

I feel that having a family member with a disability has made it more difficult for me to meet the everyday costs of living

I feel more confident about the future of my family member with disability under the NDIS

#### I feel that my family member gets the support he/she needs

I feel that the services and supports have helped me to better care for my family member with disability

806 responses; 3 missing