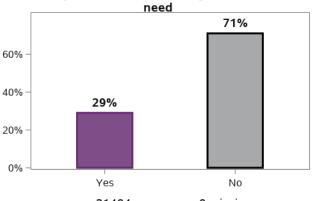

## Appendix B.2.3 - Families feel supported

| Total respondents           | % of families or<br>carers who have<br>friends they can see<br>as often as they'd<br>like | % of families or<br>carers who have<br>people they can ask<br>for practical help as<br>often as they need | % of families or<br>carers who have<br>people they can ask<br>to support their<br>family member with<br>disability as often as<br>needed | to for emotional<br>support as often as |
|-----------------------------|-------------------------------------------------------------------------------------------|-----------------------------------------------------------------------------------------------------------|------------------------------------------------------------------------------------------------------------------------------------------|-----------------------------------------|
| Overall                     |                                                                                           |                                                                                                           |                                                                                                                                          |                                         |
| Overall – 21484             | 43%                                                                                       | 36%                                                                                                       | 29%                                                                                                                                      | 48%                                     |
|                             |                                                                                           |                                                                                                           |                                                                                                                                          |                                         |
| Relationship to participant |                                                                                           |                                                                                                           |                                                                                                                                          |                                         |
| Mother – 17128              | 42%                                                                                       | 35%                                                                                                       | 28%                                                                                                                                      | 48%                                     |
| Father - <b>2550</b>        | 45%                                                                                       | 38%                                                                                                       | 31%                                                                                                                                      | 46%                                     |
| Other - 780                 | 54%                                                                                       | 43%                                                                                                       | 35%                                                                                                                                      | 51%                                     |
|                             |                                                                                           |                                                                                                           |                                                                                                                                          |                                         |
| Age Group                   |                                                                                           |                                                                                                           |                                                                                                                                          |                                         |
| 17 or less – 9691           | 42%                                                                                       | 36%                                                                                                       | 28%                                                                                                                                      | 48%                                     |
| 18 to 21 – <b>7686</b>      | 44%                                                                                       | 37%                                                                                                       | 30%                                                                                                                                      | 48%                                     |
| 22 or above – <b>4107</b>   | 44%                                                                                       | 36%                                                                                                       | 29%                                                                                                                                      | 47%                                     |
|                             |                                                                                           |                                                                                                           |                                                                                                                                          |                                         |
| Gender                      |                                                                                           |                                                                                                           |                                                                                                                                          |                                         |
|                             | 43%                                                                                       | 37%                                                                                                       | 29%                                                                                                                                      | 48%                                     |
|                             |                                                                                           |                                                                                                           |                                                                                                                                          |                                         |
| Male - 13846                | 43%                                                                                       | 36%                                                                                                       | 29%                                                                                                                                      | 47%                                     |