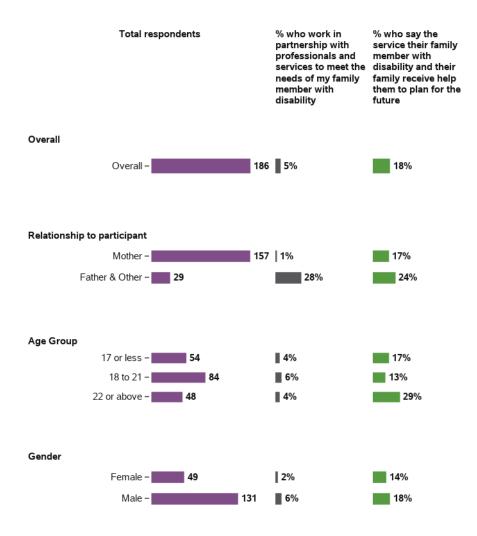

#### Baseline indicators for LF - participant characteristics

| Total respondents                                                                                                                                                                                                                                                                                                                                                   | % who work in<br>partnership with<br>professionals and<br>services to meet the<br>needs of my family<br>member with<br>disability | % who say the<br>service their family<br>member with<br>disability and their<br>family receive help<br>them to plan for the<br>future |
|---------------------------------------------------------------------------------------------------------------------------------------------------------------------------------------------------------------------------------------------------------------------------------------------------------------------------------------------------------------------|-----------------------------------------------------------------------------------------------------------------------------------|---------------------------------------------------------------------------------------------------------------------------------------|
| State/ Territory<br>ACT/VIC/TAS/WA - 47<br>NSW - 203<br>QLD - 167<br>SA - 174<br>VIC - 218                                                                                                                                                                                                                                                                          | 66%<br>72%<br>72%<br>56%<br>74%                                                                                                   | 66%<br>63%<br>60%<br>47%<br>63%                                                                                                       |
| Remoteness<br>Major Cities - 504<br>Regional (population - 87<br>Regional (population - 86<br>Regional (population - 86<br>Regional (population - 48<br>Regional (population - 48<br>Regional (population - 48<br>Regional (population - 84<br>Regional (population - 84)<br>Regional (population - 84)<br>Regional (population - 84)<br>Regional (population - 84) | 67%<br>72%<br>73%<br>71%<br>67%                                                                                                   | 55%<br>66%<br>70%<br>63%<br>60%                                                                                                       |
| Scheme Access Criteria<br>Benefit from EI – 103<br>Disability Met – 701<br>Scheme Entry Type                                                                                                                                                                                                                                                                        | 70%                                                                                                                               | 63%<br>58%                                                                                                                            |
| State - 507<br>Commonwealth - 55<br>Plan management type<br>Fully agency-managed - 504<br>Plan-managed/ - 160<br>Agency-managed - 72<br>Fully self-managed - 64                                                                                                                                                                                                     | 68%<br>67%<br>64%<br>74%<br>80%<br>77%                                                                                            | 58%<br>40%<br>56%<br>63%<br>66%<br>66%                                                                                                |
| Annualised cost of plan<br>\$15,000 or less – 151<br>\$15-30,000 – 245<br>\$30-50,000 – 149<br>Over \$50,000 – 264                                                                                                                                                                                                                                                  | 66%<br>67%<br>63%<br>75%                                                                                                          | 56%<br>62%<br>55%<br>60%                                                                                                              |