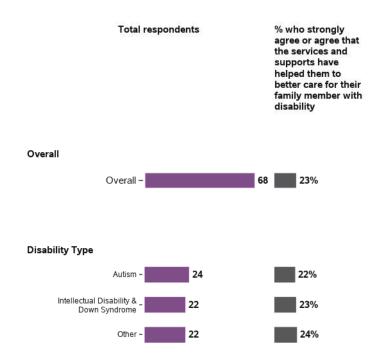

#### I feel that my family member gets the support he/she needs

I feel that the services and supports have helped me to better care for my family member with disability

806 responses; 3 missing