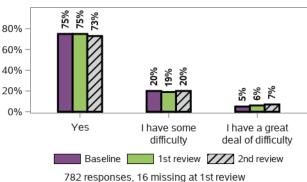

| Longitudinal change in indicators for LF from baseline to 2nd review - participant charac                 |          |
|-----------------------------------------------------------------------------------------------------------|----------|
| Appendix B.6.4 - Access to services                                                                       |          |
| Longitudinal change in indicators for SF from baseline to 2nd review - participant charac                 |          |
| Appendix B.6.4 - Access to services                                                                       | 101      |
| Longitudinal change in indicators for LF from baseline to 2nd review - participant charac                 |          |
| Appendix B.6.5 - Families help their young person become independent                                      | 103      |
| Longitudinal change in indicators for SF from baseline to 2nd review - participant charac                 |          |
| Appendix B.6.6 - Families understand the strengths, abilities and special needs of their far              | nily 105 |
| Longitudinal change in indicators for LF from baseline to 2nd review - participant charac                 |          |
| Appendix B.6.7 - Families enjoy health and wellbeing                                                      |          |
| Longitudinal change in indicators for SF from baseline to 2nd review - participant charac                 |          |
| Appendix B.6.7 - Families enjoy health and wellbeing                                                      | 112      |
| Longitudinal change in indicators for LF from baseline to 2nd review - participant charac                 |          |
| Appendix B.7 - Has the NDIS helped? questions                                                             |          |
| Aggregate summary at 1st review                                                                           |          |
| Appendix B.8 - Has the NDIS helped? indicators for SF and LF at 1st review - participant characteristics  |          |
| Appendix B.8.1 - All domains                                                                              | 117      |
| Has The NDIS Helped? indicators for SF at 1st review - participant characteristics                        | 117      |
| Appendix B.8.1 - All domains                                                                              | 122      |
| Has The NDIS Helped? indicators for LF at 1st review - participant characteristics                        | 122      |
| Appendix B.9 - Has the NDIS helped? questions                                                             |          |
| Aggregate summary at 2nd review                                                                           | 125      |
| Appendix B.10 - Has the NDIS helped? indicators for SF and LF at 2nd review - participant characteristics | 126      |
| Appendix B.10.1 - All domains                                                                             | 126      |
| Has The NDIS Helped? indicators for SF at 2nd review - participant characteristics                        |          |
| Appendix B.10.1 - All domains                                                                             |          |
| Has The NDIS Helped? indicators for LF at 2nd review - participant characteristics                        | 131      |