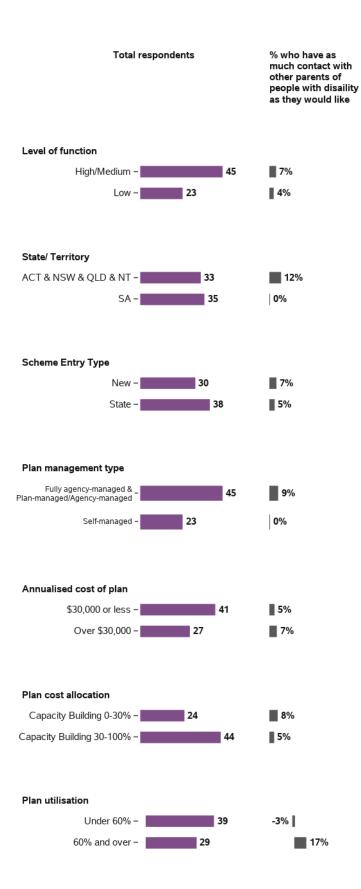

#### Baseline indicators for LF - participant characteristics

## Baseline indicators for LF - participant characteristics (continued)

| Total respondents               | % who have as<br>much contact with<br>other parents of<br>people with disaility<br>as they would like |
|---------------------------------|-------------------------------------------------------------------------------------------------------|
| Plan cost allocation            |                                                                                                       |
| Capital 5-100% – 📕 67           | 70%                                                                                                   |
| Capacity Building 0-15% - 141   | 59%                                                                                                   |
| Capacity Building 15-30% - 162  | 55%                                                                                                   |
| Capacity Building 30-60% - 226  | 54%                                                                                                   |
| Capacity Building 60-100% - 204 | 48%                                                                                                   |