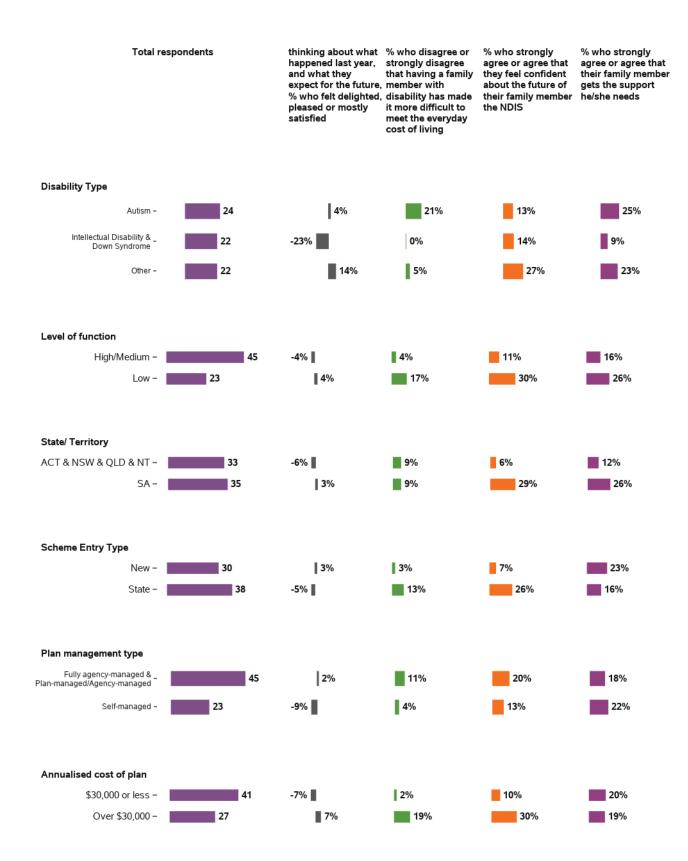

## Thinking about what happened last year and what I expect for the future, I feel

I feel that having a family member with a disability has made it more difficult for me to meet the everyday costs of living

I feel more confident about the future of my family member with disability under the NDIS

#### I feel that my family member gets the support he/she needs

I feel that the services and supports have helped me to better care for my family member with disability

806 responses; 3 missing