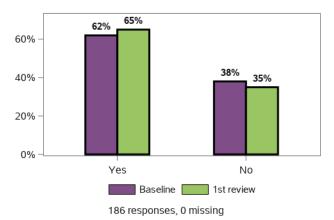

icators for SF and LF from baseline to 1st review - aggregate



#### Appendix B.3.1 - Government benefits

#### Appendix B.3.2 - Rights and advocacy

I am able to identify the needs of my family member with disability and my family and know how to access available services and supports to meet those needs



#### I understand my rights and the rights of my family member with disability



#### I am able to advocate (stand up) for my family member: I am able to speak up if we have issues or problems with accessing supports









I have people who I can ask to support my family member with disability as often as I need



#### I have people who I can ask for emotional support as often as I need



#### I have as much contact with other families of people with disability as I would like



I feel that the services my family member with disability and my family use listen to me



#### I feel in control in selecting services and supports that meet the needs of my family member with disability and my family



I work in partnership with professionals and service providers to meet the needs of my family member with disability



184 responses, 2 missing

The services my family member with disability and my family receive meet our needs



and my family receive help us to plan for the future 73% 55%

### The services my family member with disability



#### Appendix B.3.5 - Families help their young person become independent



I enable/support my family member with disability to interact and develop strong relationships with non-family members



## Appendix B.3.6 - Families