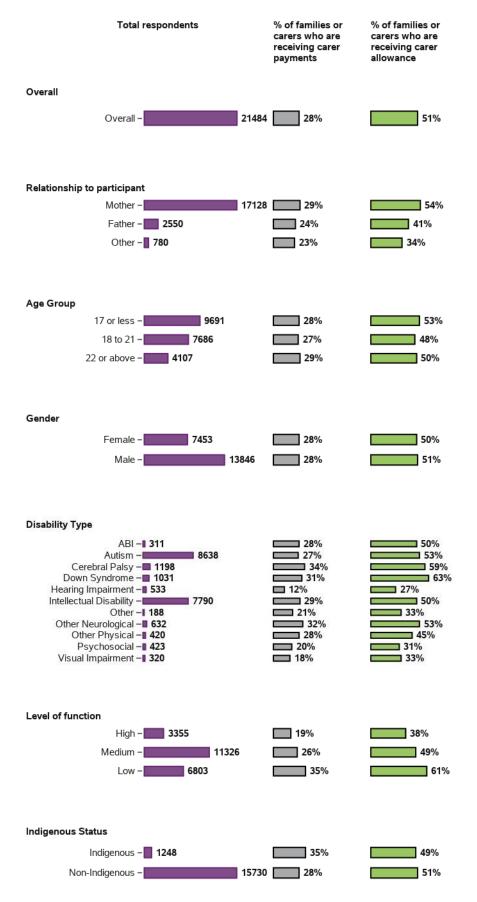

## Appendix B.2.3 - Families feel supported

| Total respondents           | % of families or<br>carers who have<br>friends they can see<br>as often as they'd<br>like | % of families or<br>carers who have<br>people they can ask<br>for practical help as<br>often as they need | % of families or<br>carers who have<br>people they can ask<br>to support their<br>family member with<br>disability as often as<br>needed | to for emotional<br>support as often as |
|-----------------------------|-------------------------------------------------------------------------------------------|-----------------------------------------------------------------------------------------------------------|------------------------------------------------------------------------------------------------------------------------------------------|-----------------------------------------|
| Overall                     |                                                                                           |                                                                                                           |                                                                                                                                          |                                         |
| Overall – 21484             | 43%                                                                                       | 36%                                                                                                       | 29%                                                                                                                                      | 48%                                     |
|                             |                                                                                           |                                                                                                           |                                                                                                                                          |                                         |
| Relationship to participant |                                                                                           |                                                                                                           |                                                                                                                                          |                                         |
| Mother – 17128              | 42%                                                                                       | 35%                                                                                                       | 28%                                                                                                                                      | 48%                                     |
| Father - <b>2550</b>        | 45%                                                                                       | 38%                                                                                                       | 31%                                                                                                                                      | 46%                                     |
| Other - 780                 | 54%                                                                                       | 43%                                                                                                       | 35%                                                                                                                                      | 51%                                     |
|                             |                                                                                           |                                                                                                           |                                                                                                                                          |                                         |
| Age Group                   |                                                                                           |                                                                                                           |                                                                                                                                          |                                         |
| 17 or less – 9691           | 42%                                                                                       | 36%                                                                                                       | 28%                                                                                                                                      | 48%                                     |
| 18 to 21 – <b>7686</b>      | 44%                                                                                       | 37%                                                                                                       | 30%                                                                                                                                      | 48%                                     |
| 22 or above – <b>4107</b>   | 44%                                                                                       | 36%                                                                                                       | 29%                                                                                                                                      | 47%                                     |
|                             |                                                                                           |                                                                                                           |                                                                                                                                          |                                         |
| Gender                      |                                                                                           |                                                                                                           |                                                                                                                                          |                                         |
|                             | 43%                                                                                       | 37%                                                                                                       | 29%                                                                                                                                      | 48%                                     |
|                             |                                                                                           |                                                                                                           |                                                                                                                                          |                                         |
| Male - 13846                | 43%                                                                                       | 36%                                                                                                       | 29%                                                                                                                                      | 47%                                     |