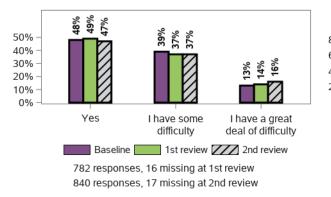

#### I have as much contact with other families of people with disability as I would like

808 responses; 1 missing

60% -40% -20% -0% -Yes Not very much Not at all

I feel that the services my family member with