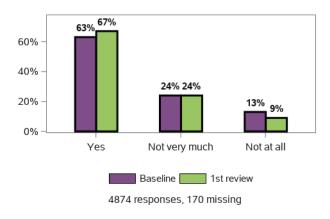

nment benefits

#### Appendix B.3.2 - Rights and advocacy

I am able to identify the needs of my family member with disability and my family and know how to access available services and supports to meet those needs



#### I understand my rights and the rights of my family member with disability



#### I am able to advocate (stand up) for my family member: I am able to speak up if we have issues or problems with accessing supports









I have people who I can ask to support my family member with disability as often as I need



#### I have people who I can ask for emotional support as often as I need



#### I have as much contact with other families of people with disability as I would like



I feel that the services my family member with disability and my family use listen to me



#### I feel in control in selecting services and supports that meet the needs of my family member with disability and my family



I work in partnership with professionals and service providers to meet the needs of my family member with disability



184 responses, 2 missing

The services my family member with disability and my family receive meet our needs



and my family receive help us to plan for the future 73% 55%

### The services my family member with disability



#### Appendix B.3.5 - Families help their young person become independent



I enable/support my family member with disability to interact and develop strong relationships with non-family members



## Appendix B.3.6 - Families understand the strengths, abilities and special needs of their family





In general, my he