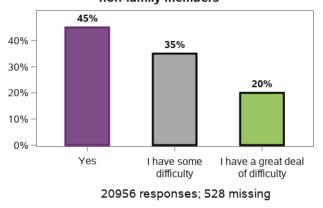

#### Appendix B.1.5 - Families help their young person become independent

20984 responses; 500 missing

I enable/support my family member with disability to interact and develop strong relationships with non-family members