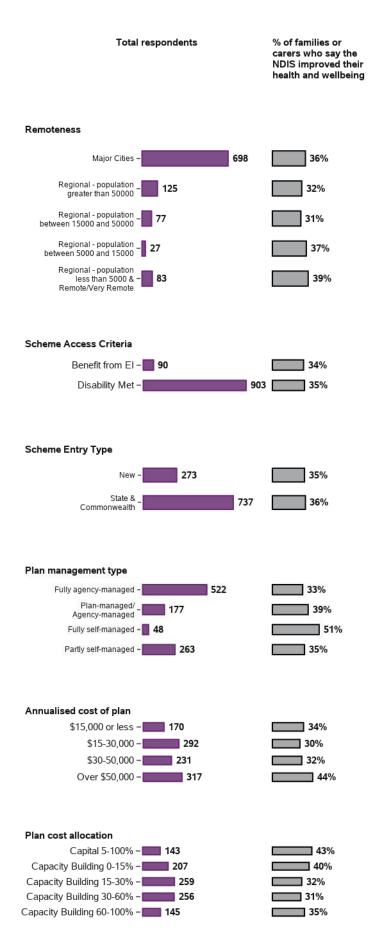

## Appendix B.1.6 - Families understand the strengths, abilities and special needs of their family