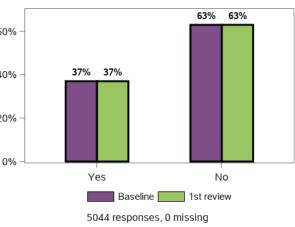

21140 responses; 344 missing

I have people who I can ask to support my family member with disability as often as I

21484 responses; 0 missing

I have people who I can ask for emotional support as often as I need