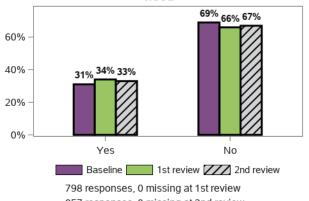

#### I have as much contact with other families of people with disability as I would like

808 responses; 1 missing

60% -40% -20% -0% -Yes Not very much Not at all

I feel that the services my family member with