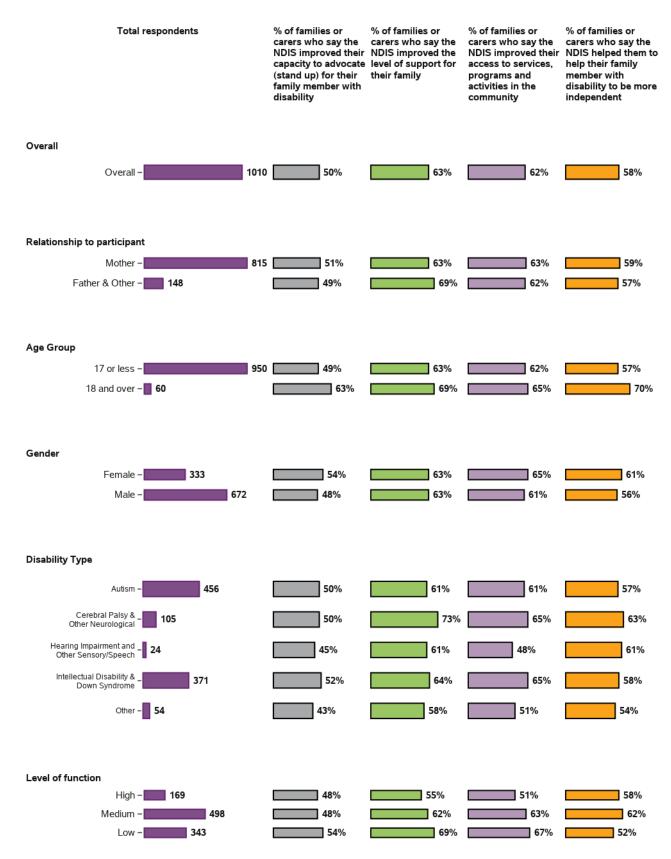

## Appendix B.2.3 - Families feel supported

| Total respondents           | % of families or<br>carers who have<br>friends they can see<br>as often as they'd<br>like | % of families or<br>carers who have<br>people they can ask<br>for practical help as<br>often as they need | % of families or<br>carers who have<br>people they can ask<br>to support their<br>family member with<br>disability as often as<br>needed | to for emotional<br>support as often as |
|-----------------------------|-------------------------------------------------------------------------------------------|-----------------------------------------------------------------------------------------------------------|------------------------------------------------------------------------------------------------------------------------------------------|-----------------------------------------|
| Overall                     |                                                                                           |                                                                                                           |                                                                                                                                          |                                         |
| Overall – 21484             | 43%                                                                                       | 36%                                                                                                       | 29%                                                                                                                                      | 48%                                     |
|                             |                                                                                           |                                                                                                           |                                                                                                                                          |                                         |
| Relationship to participant |                                                                                           |                                                                                                           |                                                                                                                                          |                                         |
| Mother – 17128              | 42%                                                                                       | 35%                                                                                                       | 28%                                                                                                                                      | 48%                                     |
| Father - <b>2550</b>        | 45%                                                                                       | 38%                                                                                                       | 31%                                                                                                                                      | 46%                                     |
| Other - 780                 | 54%                                                                                       | 43%                                                                                                       | 35%                                                                                                                                      | 51%                                     |
|                             |                                                                                           |                                                                                                           |                                                                                                                                          |                                         |
| Age Group                   |                                                                                           |                                                                                                           |                                                                                                                                          |                                         |
| 17 or less – 9691           | 42%                                                                                       | 36%                                                                                                       | 28%                                                                                                                                      | 48%                                     |
| 18 to 21 – <b>7686</b>      | 44%                                                                                       | 37%                                                                                                       | 30%                                                                                                                                      | 48%                                     |
| 22 or above – <b>4107</b>   | 44%                                                                                       | 36%                                                                                                       | 29%                                                                                                                                      | 47%                                     |
|                             |                                                                                           |                                                                                                           |                                                                                                                                          |                                         |
| Gender                      |                                                                                           |                                                                                                           |                                                                                                                                          |                                         |
|                             | 43%                                                                                       | 37%                                                                                                       | 29%                                                                                                                                      | 48%                                     |
|                             |                                                                                           |                                                                                                           |                                                                                                                                          |                                         |
| Male - 13846                | 43%                                                                                       | 36%                                                                                                       | 29%                                                                                                                                      | 47%                                     |

### Appendix B.2.4 - Access to services

| Total                      | respondents | % of families or<br>carers who feel that<br>the services they<br>use for their family<br>member with<br>disability listen to<br>them | % of families or<br>carers who feel in<br>control selecting the<br>services and<br>supports for their<br>family member with<br>disability | % of families or<br>carers who say that<br>the services their<br>family member with<br>disability and their<br>family receive meet<br>their needs |
|----------------------------|-------------|--------------------------------------------------------------------------------------------------------------------------------------|-------------------------------------------------------------------------------------------------------------------------------------------|---------------------------------------------------------------------------------------------------------------------------------------------------|
| Overall                    |             |                                                                                                                                      |                                                                                                                                           |                                                                                                                                                   |
| Overall ·                  | - 2148      | 4 64%                                                                                                                                | 41%                                                                                                                                       | 18%                                                                                                                                               |
|                            |             |                                                                                                                                      |                                                                                                                                           |                                                                                                                                                   |
| Relationship to participar | nt          |                                                                                                                                      |                                                                                                                                           |                                                                                                                                                   |
| Mother ·                   | - 1712      | 8 64%                                                                                                                                | 41%                                                                                                                                       | <b>18</b> %                                                                                                                                       |
| Father ·                   | - 2550      | 65%                                                                                                                                  | 39%                                                                                                                                       | <b>19</b> %                                                                                                                                       |
| Other ·                    | - 780       | 66%                                                                                                                                  | 35%                                                                                                                                       | 20%                                                                                                                                               |
| Age Group                  |             |                                                                                                                                      |                                                                                                                                           |                                                                                                                                                   |
| 17 or less -               | 9691        | 63%                                                                                                                                  | 39%                                                                                                                                       | 17%                                                                                                                                               |
| 18 to 21 ·                 |             | 64%                                                                                                                                  | 41%                                                                                                                                       | 18%                                                                                                                                               |
| 22 or above -              |             | 67%                                                                                                                                  | 43%                                                                                                                                       | 21%                                                                                                                                               |
|                            |             |                                                                                                                                      |                                                                                                                                           |                                                                                                                                                   |
| Gender                     |             |                                                                                                                                      |                                                                                                                                           | _                                                                                                                                                 |
| Female                     | 7453        | 65%                                                                                                                                  | 41%                                                                                                                                       | 19%                                                                                                                                               |
| Male                       | - 13846     | 64%                                                                                                                                  | 41%                                                                                                                                       | 18%                                                                                                                                               |

## Appendix B.2.5 - Families help their young person become independent Baseline indicators for SF - participant characteristics

| Total respondents           |       | % of families or<br>carers who know<br>what their family can<br>do to enable their<br>family member with<br>disability to be as<br>independent as<br>possible | % of families or<br>carers who enable<br>and support their<br>family member with<br>disability to make<br>more decisions in<br>their life | % of families or<br>carers who enable<br>and support their<br>family member with<br>disability to interact<br>and develop strong<br>relationships with<br>non-family members |
|-----------------------------|-------|---------------------------------------------------------------------------------------------------------------------------------------------------------------|-------------------------------------------------------------------------------------------------------------------------------------------|------------------------------------------------------------------------------------------------------------------------------------------------------------------------------|
| Overall                     |       |                                                                                                                                                               |                                                                                                                                           |                                                                                                                                                                              |
| Overall –                   | 21484 | 41%                                                                                                                                                           | 57%                                                                                                                                       | 45%                                                                                                                                                                          |
|                             |       |                                                                                                                                                               |                                                                                                                                           |                                                                                                                                                                              |
| Relationship to participant |       |                                                                                                                                                               |                                                                                                                                           |                                                                                                                                                                              |
| Mother –                    | 17128 |                                                                                                                                                               | 57%                                                                                                                                       | 45%                                                                                                                                                                          |
| Father - 2550               |       | 37%                                                                                                                                                           | 57%                                                                                                                                       | 45%                                                                                                                                                                          |
| Other – <b>780</b>          |       | 38%                                                                                                                                                           | 52%                                                                                                                                       | 41%                                                                                                                                                                          |
| Age Group                   |       |                                                                                                                                                               |                                                                                                                                           |                                                                                                                                                                              |
| 17 or less – 969            | 1     | 39%                                                                                                                                                           | 55%                                                                                                                                       | 43%                                                                                                                                                                          |
| 18 to 21 – <b>7686</b>      |       | 41%                                                                                                                                                           | 58%                                                                                                                                       | 46%                                                                                                                                                                          |
| 22 or above - 4107          |       | 45%                                                                                                                                                           | 60%                                                                                                                                       | 49%                                                                                                                                                                          |
|                             |       |                                                                                                                                                               |                                                                                                                                           |                                                                                                                                                                              |
| Gender                      |       |                                                                                                                                                               |                                                                                                                                           |                                                                                                                                                                              |
| Female – <b>7453</b>        |       | 42%                                                                                                                                                           | 58%                                                                                                                                       | 47%                                                                                                                                                                          |
| Male –                      | 13846 | 41%                                                                                                                                                           | 57%                                                                                                                                       | 44%                                                                                                                                                                          |