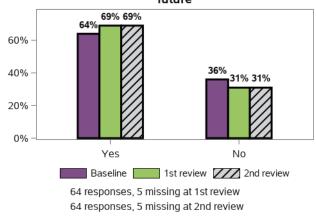

I feel more confident about the future of my family member with disability under the NDIS