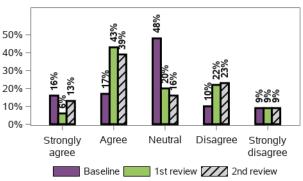

I feel more confident about the future of my family member with disability under the NDIS