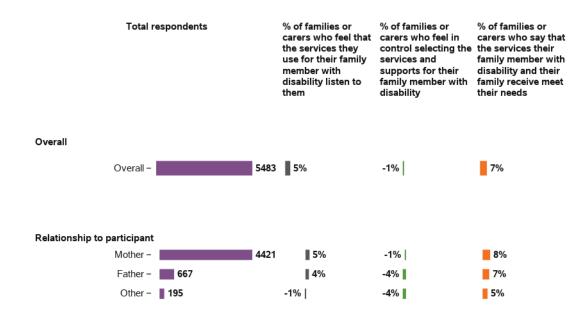

### Appendix B.2.4 - Access to services

| Total                      | respondents | % of families or<br>carers who feel that<br>the services they<br>use for their family<br>member with<br>disability listen to<br>them | % of families or<br>carers who feel in<br>control selecting the<br>services and<br>supports for their<br>family member with<br>disability | % of families or<br>carers who say that<br>the services their<br>family member with<br>disability and their<br>family receive meet<br>their needs |
|----------------------------|-------------|--------------------------------------------------------------------------------------------------------------------------------------|-------------------------------------------------------------------------------------------------------------------------------------------|---------------------------------------------------------------------------------------------------------------------------------------------------|
| Overall                    |             |                                                                                                                                      |                                                                                                                                           |                                                                                                                                                   |
| Overall ·                  | - 2148      | 4 64%                                                                                                                                | 41%                                                                                                                                       | 18%                                                                                                                                               |
|                            |             |                                                                                                                                      |                                                                                                                                           |                                                                                                                                                   |
| Relationship to participar | nt          |                                                                                                                                      |                                                                                                                                           |                                                                                                                                                   |
| Mother ·                   | - 1712      | 8 64%                                                                                                                                | 41%                                                                                                                                       | <b>18</b> %                                                                                                                                       |
| Father ·                   | - 2550      | 65%                                                                                                                                  | 39%                                                                                                                                       | <b>19</b> %                                                                                                                                       |
| Other ·                    | - 780       | 66%                                                                                                                                  | 35%                                                                                                                                       | 20%                                                                                                                                               |
| Age Group                  |             |                                                                                                                                      |                                                                                                                                           |                                                                                                                                                   |
| 17 or less -               | 9691        | 63%                                                                                                                                  | 39%                                                                                                                                       | 17%                                                                                                                                               |
| 18 to 21 ·                 |             | 64%                                                                                                                                  | 41%                                                                                                                                       | 18%                                                                                                                                               |
| 22 or above -              |             | 67%                                                                                                                                  | 43%                                                                                                                                       | 21%                                                                                                                                               |
|                            |             |                                                                                                                                      |                                                                                                                                           |                                                                                                                                                   |
| Gender                     |             |                                                                                                                                      |                                                                                                                                           | _                                                                                                                                                 |
| Female                     | 7453        | 65%                                                                                                                                  | 41%                                                                                                                                       | 19%                                                                                                                                               |
| Male                       | - 13846     | 64%                                                                                                                                  | 41%                                                                                                                                       | 18%                                                                                                                                               |