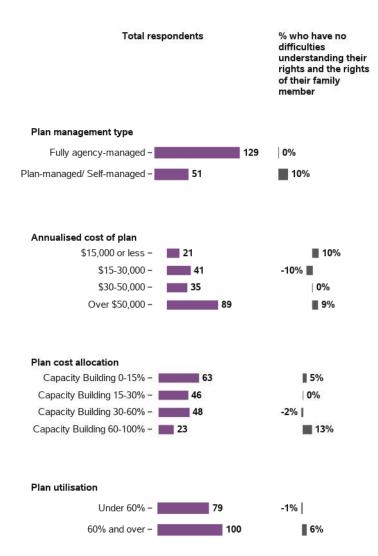

## Appendix B.2.2 - Rights and advocacy

#### Baseline indicators for LF - participant characteristics

| Total respondents                                                                          | % who have no<br>difficulties<br>understanding their<br>rights and the rights<br>of their family<br>member |
|--------------------------------------------------------------------------------------------|------------------------------------------------------------------------------------------------------------|
| State/ Territory<br>ACT/VIC/TAS/WA - 47<br>NSW - 203<br>QLD - 167<br>SA - 174<br>VIC - 218 | 74%<br>73%<br>71%<br>66%<br>71%                                                                            |
| Remoteness                                                                                 |                                                                                                            |
| Major Cities - 504                                                                         | 70%                                                                                                        |
| Regional (population - <b>87</b><br>greater than 50000) - <b>87</b>                        | 67%                                                                                                        |
| Regional (population - <b>86</b> between 15000 and 50000) -                                | 67%                                                                                                        |
| Regional (population - 48<br>between 5000 and 15000) -                                     | 79%                                                                                                        |
| Regional (population<br>less than 5000 & - 84<br>Remote/Very Remote                        | 75%                                                                                                        |
| Scheme Access Criteria                                                                     |                                                                                                            |
| Benefit from EI – <b>103</b>                                                               | 79%                                                                                                        |
| Disability Met - 70                                                                        | 69%                                                                                                        |
| Scheme Entry Type                                                                          |                                                                                                            |
| New - 247                                                                                  | 76%                                                                                                        |
| State - <b>55</b>                                                                          | 69%<br>64%                                                                                                 |
| 224 217                                                                                    |                                                                                                            |
| Plan management type                                                                       | 670/                                                                                                       |
| Fully agency-managed - 504<br>Plan-managed/ - 160                                          | 67%                                                                                                        |
| Agency-managed - 72                                                                        | 81%                                                                                                        |
| Partly self-managed - 64                                                                   | 78%                                                                                                        |
| Annualised cost of plan                                                                    |                                                                                                            |
| \$15,000 or less <b>- 151</b>                                                              | 74%                                                                                                        |
| \$15-30,000 - 245                                                                          | 67%                                                                                                        |
| \$30-50,000 <b>– 149</b>                                                                   | 70%                                                                                                        |
| Over \$50,000 - 264                                                                        | 73%                                                                                                        |

## Baseline indicators for LF - participant characteristics (continued)

| Total respondents               | % who have no<br>difficulties<br>understanding their<br>rights and the rights<br>of their family<br>member |
|---------------------------------|------------------------------------------------------------------------------------------------------------|
| Plan cost allocation            |                                                                                                            |
| Capital 5-100% – 📕 67           | 67%                                                                                                        |
| Capacity Building 0-15% - 🗾 141 | 76%                                                                                                        |
| Capacity Building 15-30% - 162  | 75%                                                                                                        |
| Capacity Building 30-60% - 226  | 69%                                                                                                        |
| Capacity Building 60-100% - 204 | 66%                                                                                                        |