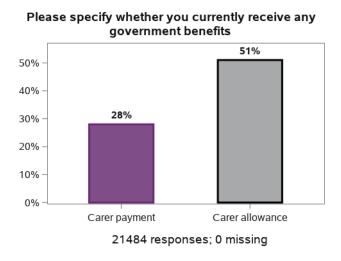

#### Appendix B.1.1 - Government benefits

21140 responses; 344 missing

I have people who I can ask to support my family member with disability as often as I

21484 responses; 0 missing

I have people who I can ask for emotional support as often as I need