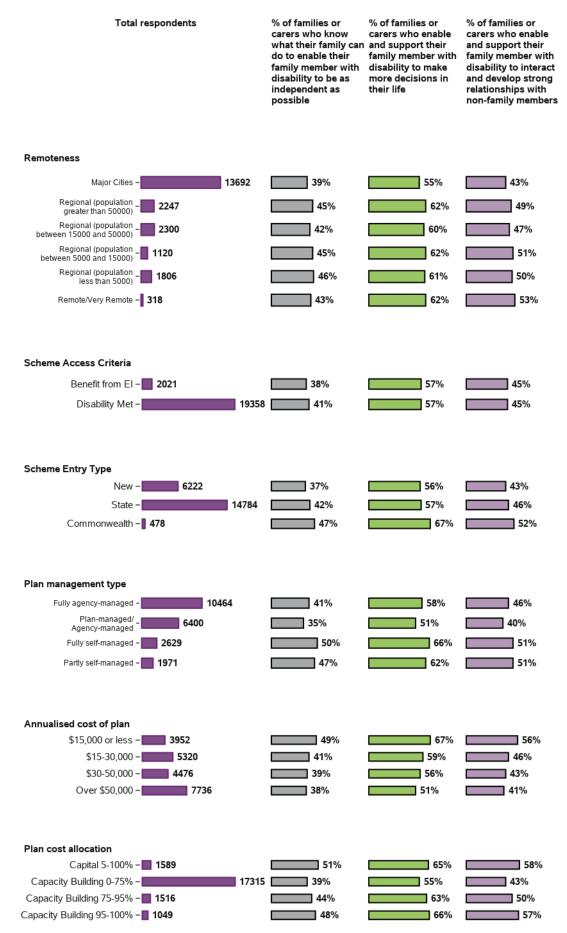

## Appendix B.2.5 - Families help their young person become independent Baseline indicators for SF - participant characteristics

| Total respondents           |       | % of families or<br>carers who know<br>what their family can<br>do to enable their<br>family member with<br>disability to be as<br>independent as<br>possible | % of families or<br>carers who enable<br>and support their<br>family member with<br>disability to make<br>more decisions in<br>their life | % of families or<br>carers who enable<br>and support their<br>family member with<br>disability to interact<br>and develop strong<br>relationships with<br>non-family members |
|-----------------------------|-------|---------------------------------------------------------------------------------------------------------------------------------------------------------------|-------------------------------------------------------------------------------------------------------------------------------------------|------------------------------------------------------------------------------------------------------------------------------------------------------------------------------|
| Overall                     |       |                                                                                                                                                               |                                                                                                                                           |                                                                                                                                                                              |
| Overall –                   | 21484 | 41%                                                                                                                                                           | 57%                                                                                                                                       | 45%                                                                                                                                                                          |
|                             |       |                                                                                                                                                               |                                                                                                                                           |                                                                                                                                                                              |
| Relationship to participant |       |                                                                                                                                                               |                                                                                                                                           |                                                                                                                                                                              |
| Mother –                    | 17128 |                                                                                                                                                               | 57%                                                                                                                                       | 45%                                                                                                                                                                          |
| Father - 2550               |       | 37%                                                                                                                                                           | 57%                                                                                                                                       | 45%                                                                                                                                                                          |
| Other – <b>780</b>          |       | 38%                                                                                                                                                           | 52%                                                                                                                                       | 41%                                                                                                                                                                          |
| Age Group                   |       |                                                                                                                                                               |                                                                                                                                           |                                                                                                                                                                              |
| 17 or less – 969            | 1     | 39%                                                                                                                                                           | 55%                                                                                                                                       | 43%                                                                                                                                                                          |
| 18 to 21 – <b>7686</b>      |       | 41%                                                                                                                                                           | 58%                                                                                                                                       | 46%                                                                                                                                                                          |
| 22 or above - 4107          |       | 45%                                                                                                                                                           | 60%                                                                                                                                       | 49%                                                                                                                                                                          |
|                             |       |                                                                                                                                                               |                                                                                                                                           |                                                                                                                                                                              |
| Gender                      |       |                                                                                                                                                               |                                                                                                                                           |                                                                                                                                                                              |
| Female – <b>7453</b>        |       | 42%                                                                                                                                                           | 58%                                                                                                                                       | 47%                                                                                                                                                                          |
| Male –                      | 13846 | 41%                                                                                                                                                           | 57%                                                                                                                                       | 44%                                                                                                                                                                          |