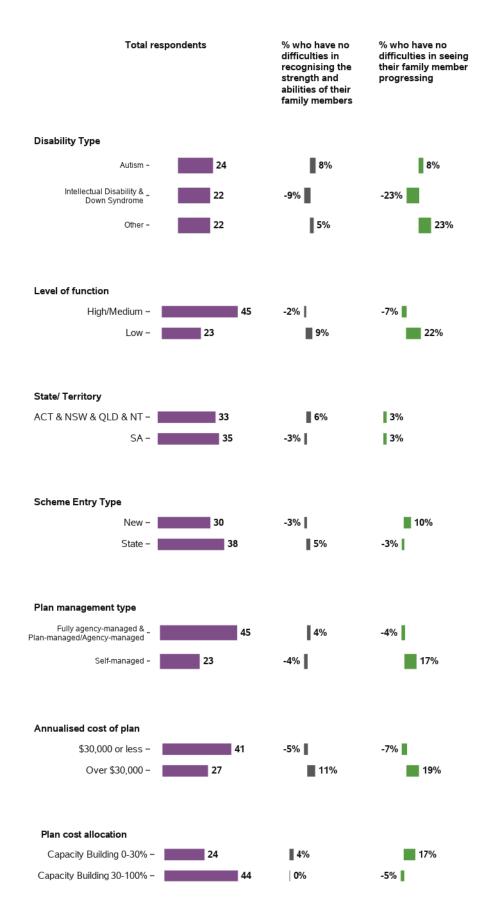

## Appendix B.1.6 - Families understand the strengths, abilities and special needs of their family