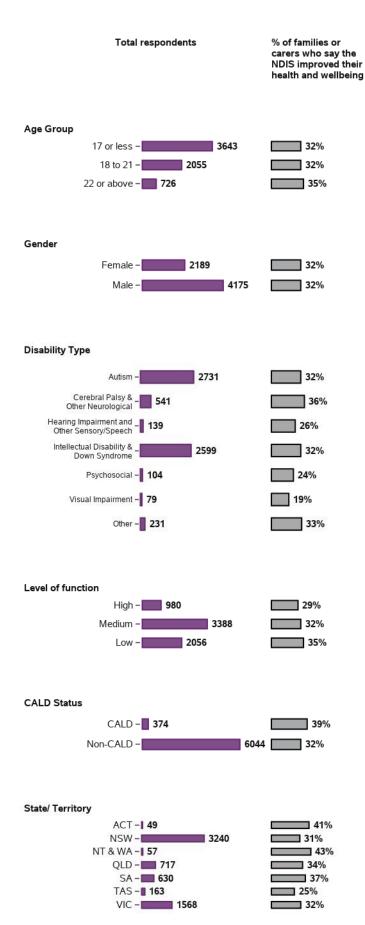

| Longitudinal change in indicators for LF from baseline to 2nd review - participant charac                 |          |
|-----------------------------------------------------------------------------------------------------------|----------|
| Appendix B.6.4 - Access to services                                                                       |          |
| Longitudinal change in indicators for SF from baseline to 2nd review - participant charac                 |          |
| Appendix B.6.4 - Access to services                                                                       | 101      |
| Longitudinal change in indicators for LF from baseline to 2nd review - participant charac                 |          |
| Appendix B.6.5 - Families help their young person become independent                                      | 103      |
| Longitudinal change in indicators for SF from baseline to 2nd review - participant charac                 |          |
| Appendix B.6.6 - Families understand the strengths, abilities and special needs of their far              | nily 105 |
| Longitudinal change in indicators for LF from baseline to 2nd review - participant charac                 |          |
| Appendix B.6.7 - Families enjoy health and wellbeing                                                      |          |
| Longitudinal change in indicators for SF from baseline to 2nd review - participant charac                 |          |
| Appendix B.6.7 - Families enjoy health and wellbeing                                                      | 112      |
| Longitudinal change in indicators for LF from baseline to 2nd review - participant charac                 |          |
| Appendix B.7 - Has the NDIS helped? questions                                                             |          |
| Aggregate summary at 1st review                                                                           |          |
| Appendix B.8 - Has the NDIS helped? indicators for SF and LF at 1st review - participant characteristics  |          |
| Appendix B.8.1 - All domains                                                                              | 117      |
| Has The NDIS Helped? indicators for SF at 1st review - participant characteristics                        | 117      |
| Appendix B.8.1 - All domains                                                                              | 122      |
| Has The NDIS Helped? indicators for LF at 1st review - participant characteristics                        | 122      |
| Appendix B.9 - Has the NDIS helped? questions                                                             |          |
| Aggregate summary at 2nd review                                                                           | 125      |
| Appendix B.10 - Has the NDIS helped? indicators for SF and LF at 2nd review - participant characteristics | 126      |
| Appendix B.10.1 - All domains                                                                             | 126      |
| Has The NDIS Helped? indicators for SF at 2nd review - participant characteristics                        |          |
| Appendix B.10.1 - All domains                                                                             |          |
| Has The NDIS Helped? indicators for LF at 2nd review - participant characteristics                        | 131      |