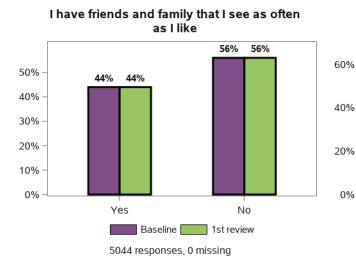

#### I have as much contact with other families of people with disability as I would like

808 responses; 1 missing

60% -40% -20% -0% -Yes Not very much Not at all

I feel that the services my family member with