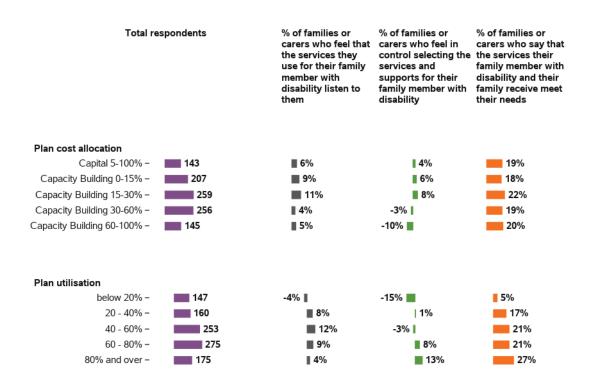

### Appendix B.2.4 - Access to services

| Total                      | respondents | % of families or<br>carers who feel that<br>the services they<br>use for their family<br>member with<br>disability listen to<br>them | % of families or<br>carers who feel in<br>control selecting the<br>services and<br>supports for their<br>family member with<br>disability | % of families or<br>carers who say that<br>the services their<br>family member with<br>disability and their<br>family receive meet<br>their needs |
|----------------------------|-------------|--------------------------------------------------------------------------------------------------------------------------------------|-------------------------------------------------------------------------------------------------------------------------------------------|---------------------------------------------------------------------------------------------------------------------------------------------------|
| Overall                    |             |                                                                                                                                      |                                                                                                                                           |                                                                                                                                                   |
| Overall ·                  | - 2148      | 4 64%                                                                                                                                | 41%                                                                                                                                       | 18%                                                                                                                                               |
|                            |             |                                                                                                                                      |                                                                                                                                           |                                                                                                                                                   |
| Relationship to participar | nt          |                                                                                                                                      |                                                                                                                                           |                                                                                                                                                   |
| Mother ·                   | - 1712      | 8 64%                                                                                                                                | 41%                                                                                                                                       | <b>18</b> %                                                                                                                                       |
| Father ·                   | - 2550      | 65%                                                                                                                                  | 39%                                                                                                                                       | <b>19</b> %                                                                                                                                       |
| Other ·                    | - 780       | 66%                                                                                                                                  | 35%                                                                                                                                       | 20%                                                                                                                                               |
| Age Group                  |             |                                                                                                                                      |                                                                                                                                           |                                                                                                                                                   |
| 17 or less -               | 9691        | 63%                                                                                                                                  | 39%                                                                                                                                       | 17%                                                                                                                                               |
| 18 to 21 ·                 |             | 64%                                                                                                                                  | 41%                                                                                                                                       | 18%                                                                                                                                               |
| 22 or above -              |             | 67%                                                                                                                                  | 43%                                                                                                                                       | 21%                                                                                                                                               |
|                            |             |                                                                                                                                      |                                                                                                                                           |                                                                                                                                                   |
| Gender                     |             |                                                                                                                                      |                                                                                                                                           | _                                                                                                                                                 |
| Female                     | 7453        | 65%                                                                                                                                  | 41%                                                                                                                                       | 19%                                                                                                                                               |
| Male                       | - 13846     | 64%                                                                                                                                  | 41%                                                                                                                                       | 18%                                                                                                                                               |