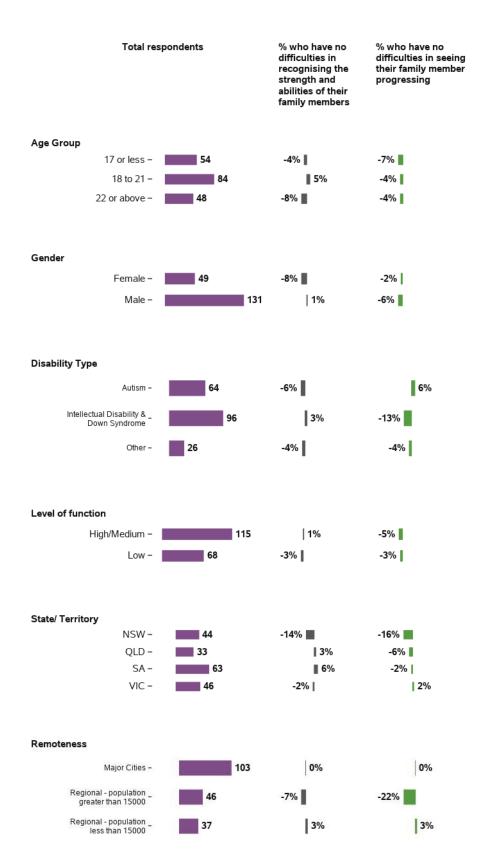

## Appendix B.1.6 - Families understand the strengths, abilities and special needs of their family