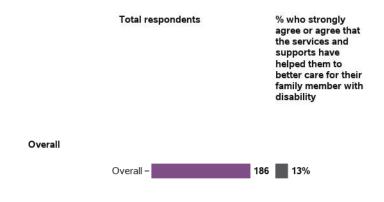

#### I feel that my family member gets the support he/she needs

I feel that the services and supports have helped me to better care for my family member with disability

806 responses; 3 missing