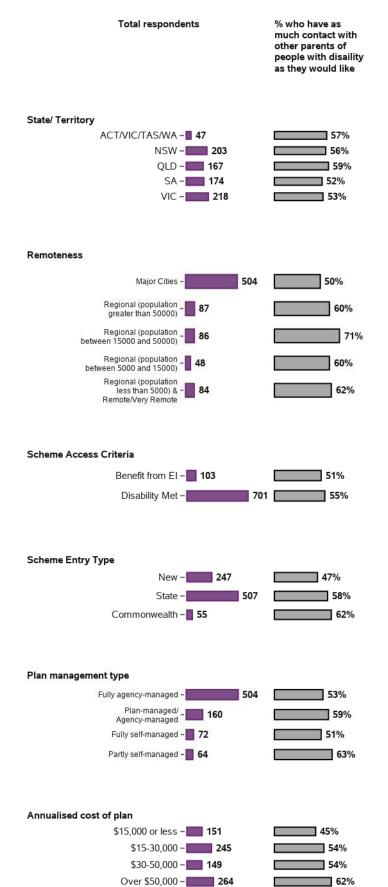

#### I have as much contact with other families of people with disability as I would like

808 responses; 1 missing

60% -40% -20% -0% -Yes Not very much Not at all

I feel that the services my family member with

## Baseline indicators for LF - participant characteristics (continued)

| Total respondents               | % who have as<br>much contact with<br>other parents of<br>people with disaility<br>as they would like |
|---------------------------------|-------------------------------------------------------------------------------------------------------|
| Plan cost allocation            |                                                                                                       |
| Capital 5-100% – 📕 67           | 70%                                                                                                   |
| Capacity Building 0-15% - 141   | 59%                                                                                                   |
| Capacity Building 15-30% - 162  | 55%                                                                                                   |
| Capacity Building 30-60% - 226  | 54%                                                                                                   |
| Capacity Building 60-100% - 204 | 48%                                                                                                   |