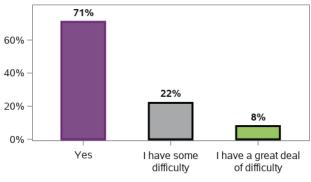

#### I feel that my family member gets the support he/she needs

I feel that the services and supports have helped me to better care for my family member with disability

806 responses; 3 missing