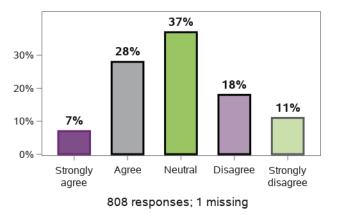

## Thinking about what happened last year and what I expect for the future, I feel

I feel that having a family member with a disability has made it more difficult for me to meet the everyday costs of living