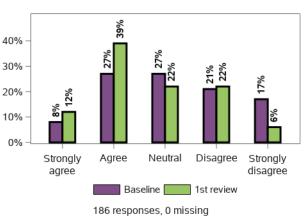

#### I understand my rights and the rights of my family member with disability

I am able to advocate (stand up) for my family member: I am able to speak up if we have issues or problems with accessing supports

21140 responses; 344 missing

I have people who I can ask to support my family member with disability as often as I

21484 responses; 0 missing

I have people who I can ask for emotional support as often as I need