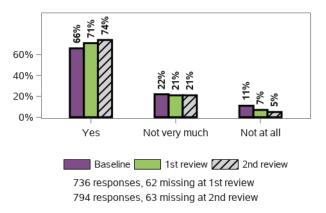

I feel more confident about the future of my family member with disability under the NDIS