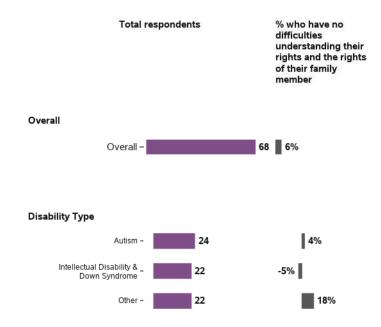

## Appendix B.2.2 - Rights and advocacy

#### Baseline indicators for LF - participant characteristics

| Total respondents                                                                          | % who have no<br>difficulties<br>understanding their<br>rights and the rights<br>of their family<br>member |
|--------------------------------------------------------------------------------------------|------------------------------------------------------------------------------------------------------------|
| State/ Territory<br>ACT/VIC/TAS/WA - 47<br>NSW - 203<br>QLD - 167<br>SA - 174<br>VIC - 218 | 74%<br>73%<br>71%<br>66%<br>71%                                                                            |
| Remoteness                                                                                 |                                                                                                            |
| Major Cities - 504                                                                         | 70%                                                                                                        |
| Regional (population - <b>87</b><br>greater than 50000) - <b>87</b>                        | 67%                                                                                                        |
| Regional (population - <b>86</b> between 15000 and 50000) -                                | 67%                                                                                                        |
| Regional (population - 48<br>between 5000 and 15000) -                                     | 79%                                                                                                        |
| Regional (population<br>less than 5000 & - 84<br>Remote/Very Remote                        | 75%                                                                                                        |
| Scheme Access Criteria                                                                     |                                                                                                            |
| Benefit from EI – <b>103</b>                                                               | 79%                                                                                                        |
| Disability Met - 70                                                                        | 69%                                                                                                        |
| Scheme Entry Type                                                                          |                                                                                                            |
| New - 247                                                                                  | 76%                                                                                                        |
| State - <b>55</b>                                                                          | 69%<br>64%                                                                                                 |
| 224 217                                                                                    |                                                                                                            |
| Plan management type                                                                       | 670/                                                                                                       |
| Fully agency-managed - 504<br>Plan-managed/ - 160                                          | 67%                                                                                                        |
| Agency-managed - 72                                                                        | 81%                                                                                                        |
| Partly self-managed - 64                                                                   | 78%                                                                                                        |
| Annualised cost of plan                                                                    |                                                                                                            |
| \$15,000 or less <b>- 151</b>                                                              | 74%                                                                                                        |
| \$15-30,000 - 245                                                                          | 67%                                                                                                        |
| \$30-50,000 <b>– 149</b>                                                                   | 70%                                                                                                        |
| Over \$50,000 - 264                                                                        | 73%                                                                                                        |