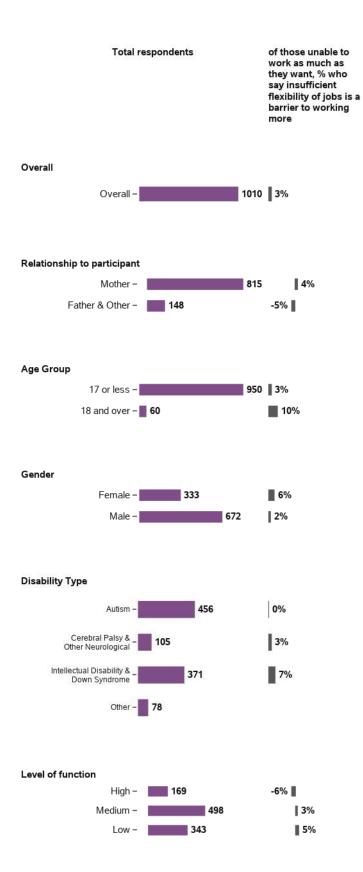

## Baseline indicators for SF - participant characteristics (continued)

| Total respondents                                                                                                                                                                                                                                                                                    | % of families or<br>carers who feel that<br>the services they<br>use for their family<br>member with<br>disability listen to<br>them | % of families or<br>carers who feel in<br>control selecting the<br>services and<br>supports for their<br>family member with<br>disability | % of families or<br>carers who say that<br>the services their<br>family member with<br>disability and their<br>family receive meet<br>their needs         |
|------------------------------------------------------------------------------------------------------------------------------------------------------------------------------------------------------------------------------------------------------------------------------------------------------|--------------------------------------------------------------------------------------------------------------------------------------|-------------------------------------------------------------------------------------------------------------------------------------------|-----------------------------------------------------------------------------------------------------------------------------------------------------------|
| ABI – 1 311         Autism –         8638         Cerebral Palsy – 1198         Down Syndrome – 1031         Hearing Impairment – 533         Intellectual Disability –         Other Neurological – 632         Other Neurological – 420         Psychosocial – 423         Visual Impairment – 320 | 69%<br>62%<br>65%<br>65%<br>75%<br>65%<br>65%<br>66%<br>66%<br>56%<br>70%                                                            | 44%         40%         45%         47%         40%         47%         41%         42%         27%         44%                           | <ul> <li>16%</li> <li>16%</li> <li>20%</li> <li>17%</li> <li>36%</li> <li>19%</li> <li>18%</li> <li>16%</li> <li>22%</li> <li>11%</li> <li>27%</li> </ul> |
| Level of function<br>High – 3355<br>Medium – 11326<br>Low – 6803                                                                                                                                                                                                                                     | 68%<br>64%<br>63%                                                                                                                    | 46%<br>41%<br>38%                                                                                                                         | 25%<br>19%<br>14%                                                                                                                                         |
| Indigenous Status<br>Indigenous – 1248<br>Non-Indigenous –                                                                                                                                                                                                                                           | <b>59%</b><br>66%                                                                                                                    | 40%                                                                                                                                       | 17%<br>18%                                                                                                                                                |
| CALD Status<br>CALD - 1433<br>Non-CALD - 19386                                                                                                                                                                                                                                                       | 63%<br>64%                                                                                                                           | 27%                                                                                                                                       | 15% 17%                                                                                                                                                   |
| State/ Territory<br>ACT - 143<br>NSW - 6498<br>NT - 175<br>QLD - 4550<br>SA - 1849<br>TAS - 369                                                                                                                                                                                                      | 63%<br>61%<br>68%<br>65%<br>67%<br>63%                                                                                               | 45%<br>37%<br>38%<br>45%<br>45%<br>38%                                                                                                    | 24%<br>16%<br>19%<br>15%<br>23%<br>17%                                                                                                                    |

64% 36%

74% 60%

**— 16**%

40%

| Total                                                   | respondents | % of families or<br>carers who feel that<br>the services they<br>use for their family<br>member with<br>disability listen to<br>them | % of families or<br>carers who feel in<br>control selecting the<br>services and<br>supports for their<br>family member with<br>disability | % of families or<br>carers who say that<br>the services their<br>family member with<br>disability and their<br>family receive meet<br>their needs |
|---------------------------------------------------------|-------------|--------------------------------------------------------------------------------------------------------------------------------------|-------------------------------------------------------------------------------------------------------------------------------------------|---------------------------------------------------------------------------------------------------------------------------------------------------|
| Remoteness                                              |             |                                                                                                                                      |                                                                                                                                           |                                                                                                                                                   |
| Major Cities -                                          | 13692       | 65%                                                                                                                                  | 40%                                                                                                                                       | 19%                                                                                                                                               |
| Regional (population                                    |             | 64%                                                                                                                                  | 45%                                                                                                                                       | 18%                                                                                                                                               |
| greater than 50000)<br>Regional (population             |             | 62%                                                                                                                                  | 40%                                                                                                                                       | 18%                                                                                                                                               |
| between 15000 and 50000)<br>Regional (population        |             |                                                                                                                                      |                                                                                                                                           | _                                                                                                                                                 |
| between 5000 and 15000)<br>Regional (population         |             | 66%                                                                                                                                  | 42%                                                                                                                                       | 18%                                                                                                                                               |
| less than 5000)                                         |             | 62%                                                                                                                                  | 37%                                                                                                                                       | 16%                                                                                                                                               |
| Remote/Very Remote -                                    | - 318       | 56%                                                                                                                                  | 41%                                                                                                                                       | 22%                                                                                                                                               |
| Scheme Access Criteria                                  |             |                                                                                                                                      |                                                                                                                                           |                                                                                                                                                   |
| Benefit from EI -                                       |             | 64%                                                                                                                                  | 39%                                                                                                                                       | 16%                                                                                                                                               |
| Disability Met -                                        | - 19358     | 65%                                                                                                                                  | 41%                                                                                                                                       | 18%                                                                                                                                               |
| Scheme Entry Type<br>New -<br>State -<br>Commonwealth - | 14784       | 62%<br>66%<br>67%                                                                                                                    | 38%<br>42%<br>44%                                                                                                                         | <ul> <li>16%</li> <li>19%</li> <li>24%</li> </ul>                                                                                                 |
| Plan management type                                    |             |                                                                                                                                      |                                                                                                                                           | 12 11 1                                                                                                                                           |
| Fully agency-managed ·<br>Plan-managed/                 |             | 65%                                                                                                                                  | 40%                                                                                                                                       | 22%                                                                                                                                               |
| Agency-managed                                          | 6400        | 61%                                                                                                                                  | 34%                                                                                                                                       | 13%                                                                                                                                               |
| Fully self-managed •<br>Partly self-managed •           |             | 68%                                                                                                                                  | 48%                                                                                                                                       | 18%                                                                                                                                               |
|                                                         |             |                                                                                                                                      |                                                                                                                                           |                                                                                                                                                   |
| \$30-50,000 -                                           | 5320        | 67%<br>63%<br>63%<br>65%                                                                                                             | 48%<br>41%<br>38%<br>39%                                                                                                                  | 25%<br>19%<br>17%<br>15%                                                                                                                          |
| Plan cost allocation                                    |             |                                                                                                                                      |                                                                                                                                           |                                                                                                                                                   |
| Capital 5-100% -                                        |             | 69%                                                                                                                                  | 46%                                                                                                                                       | 22%                                                                                                                                               |
| Capacity Building 0-75% -<br>Capacity Building 75-95% - |             | 64%<br>67%                                                                                                                           | 39%<br>44%                                                                                                                                | <b>17%</b><br><b>24%</b>                                                                                                                          |
| Capacity Building 95-100% -                             | _           | 68%                                                                                                                                  | 47%                                                                                                                                       | <b>2</b> 4% <b>2</b> 6%                                                                                                                           |
|                                                         |             |                                                                                                                                      |                                                                                                                                           |                                                                                                                                                   |