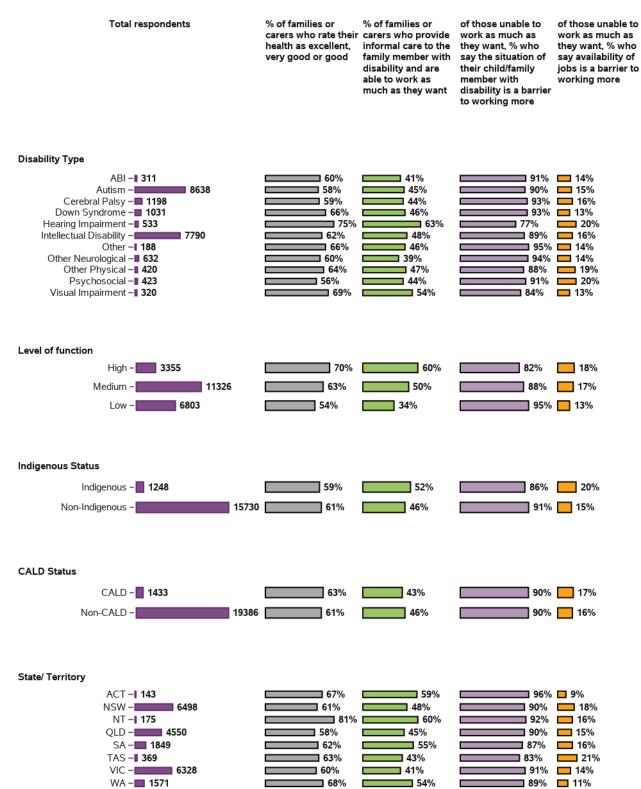

#### Appendix B.1.7 - Families enjoy health and wellbeing

In general, my health is

## Thinking about what happened last year and what I expect for the future, I feel

I feel that having a family member with a disability has made it more difficult for me to meet the everyday costs of living

I feel more confident about the future of my family member with disability under the NDIS

#### I feel that my family member gets the support he/she needs

I feel that the services and supports have helped me to better care for my family member with disability

806 responses; 3 missing