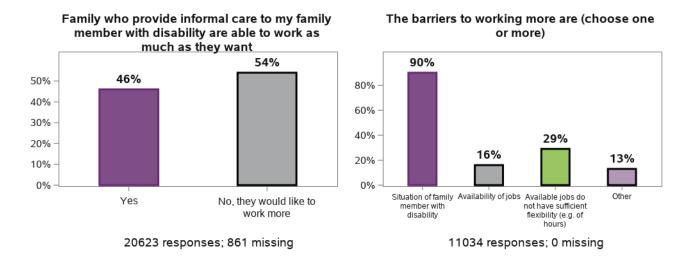

#### I have as much contact with other families of people with disability as I would like

808 responses; 1 missing

60% -40% -20% -0% -Yes Not very much Not at all

I feel that the services my family member with

disability and my family use listen to me

20549 responses; 935 missing