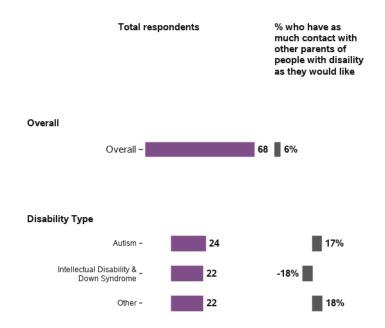

#### I have as much contact with other families of people with disability as I would like

808 responses; 1 missing

60% -40% -20% -0% -Yes Not very much Not at all

I feel that the services my family member with