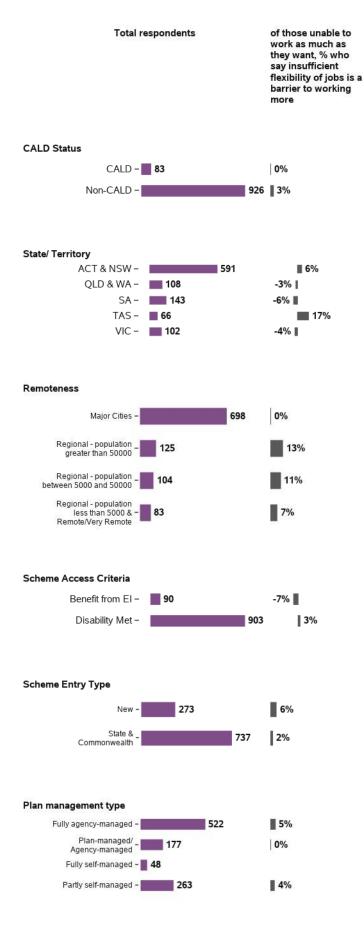

64% 36%

74% 60%

**— 16**%

40%

| Total                                                   | respondents | % of families or<br>carers who feel that<br>the services they<br>use for their family<br>member with<br>disability listen to<br>them | % of families or<br>carers who feel in<br>control selecting the<br>services and<br>supports for their<br>family member with<br>disability | % of families or<br>carers who say that<br>the services their<br>family member with<br>disability and their<br>family receive meet<br>their needs |
|---------------------------------------------------------|-------------|--------------------------------------------------------------------------------------------------------------------------------------|-------------------------------------------------------------------------------------------------------------------------------------------|---------------------------------------------------------------------------------------------------------------------------------------------------|
| Remoteness                                              |             |                                                                                                                                      |                                                                                                                                           |                                                                                                                                                   |
| Major Cities -                                          | 13692       | 65%                                                                                                                                  | 40%                                                                                                                                       | 19%                                                                                                                                               |
| Regional (population                                    |             | 64%                                                                                                                                  | 45%                                                                                                                                       | 18%                                                                                                                                               |
| greater than 50000)<br>Regional (population             |             | 62%                                                                                                                                  | 40%                                                                                                                                       | 18%                                                                                                                                               |
| between 15000 and 50000)<br>Regional (population        |             |                                                                                                                                      |                                                                                                                                           | _                                                                                                                                                 |
| between 5000 and 15000)<br>Regional (population         |             | 66%                                                                                                                                  | 42%                                                                                                                                       | 18%                                                                                                                                               |
| less than 5000)                                         |             | 62%                                                                                                                                  | 37%                                                                                                                                       | 16%                                                                                                                                               |
| Remote/Very Remote -                                    | - 318       | 56%                                                                                                                                  | 41%                                                                                                                                       | 22%                                                                                                                                               |
| Scheme Access Criteria                                  |             |                                                                                                                                      |                                                                                                                                           |                                                                                                                                                   |
| Benefit from EI -                                       |             | 64%                                                                                                                                  | 39%                                                                                                                                       | 16%                                                                                                                                               |
| Disability Met -                                        | - 19358     | 65%                                                                                                                                  | 41%                                                                                                                                       | 18%                                                                                                                                               |
| Scheme Entry Type<br>New -<br>State -<br>Commonwealth - | 14784       | 62%<br>66%<br>67%                                                                                                                    | 38%<br>42%<br>44%                                                                                                                         | <ul> <li>16%</li> <li>19%</li> <li>24%</li> </ul>                                                                                                 |
| Plan management type                                    |             |                                                                                                                                      |                                                                                                                                           | 12 11 1                                                                                                                                           |
| Fully agency-managed ·<br>Plan-managed/                 |             | 65%                                                                                                                                  | 40%                                                                                                                                       | 22%                                                                                                                                               |
| Agency-managed                                          | 6400        | 61%                                                                                                                                  | 34%                                                                                                                                       | 13%                                                                                                                                               |
| Fully self-managed •<br>Partly self-managed •           |             | 68%                                                                                                                                  | 48%                                                                                                                                       | 18%                                                                                                                                               |
|                                                         |             |                                                                                                                                      |                                                                                                                                           |                                                                                                                                                   |
| \$30-50,000 -                                           | 5320        | 67%<br>63%<br>63%<br>65%                                                                                                             | 48%<br>41%<br>38%<br>39%                                                                                                                  | 25%<br>19%<br>17%<br>15%                                                                                                                          |
| Plan cost allocation                                    |             |                                                                                                                                      |                                                                                                                                           |                                                                                                                                                   |
| Capital 5-100% -                                        |             | 69%                                                                                                                                  | 46%                                                                                                                                       | 22%                                                                                                                                               |
| Capacity Building 0-75% -<br>Capacity Building 75-95% - |             | 64%<br>67%                                                                                                                           | 39%<br>44%                                                                                                                                | <b>17%</b><br><b>24%</b>                                                                                                                          |
| Capacity Building 95-100% -                             | _           | 68%                                                                                                                                  | 47%                                                                                                                                       | <b>2</b> 4% <b>2</b> 6%                                                                                                                           |
|                                                         |             |                                                                                                                                      |                                                                                                                                           |                                                                                                                                                   |