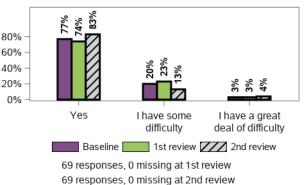

| Longitudinal change in indicators for LF from baseline to 2nd review - participant charac                 |          |
|-----------------------------------------------------------------------------------------------------------|----------|
| Appendix B.6.4 - Access to services                                                                       |          |
| Longitudinal change in indicators for SF from baseline to 2nd review - participant charac                 |          |
| Appendix B.6.4 - Access to services                                                                       | 101      |
| Longitudinal change in indicators for LF from baseline to 2nd review - participant charac                 |          |
| Appendix B.6.5 - Families help their young person become independent                                      | 103      |
| Longitudinal change in indicators for SF from baseline to 2nd review - participant charac                 |          |
| Appendix B.6.6 - Families understand the strengths, abilities and special needs of their far              | nily 105 |
| Longitudinal change in indicators for LF from baseline to 2nd review - participant charac                 |          |
| Appendix B.6.7 - Families enjoy health and wellbeing                                                      |          |
| Longitudinal change in indicators for SF from baseline to 2nd review - participant charac                 |          |
| Appendix B.6.7 - Families enjoy health and wellbeing                                                      | 112      |
| Longitudinal change in indicators for LF from baseline to 2nd review - participant charac                 |          |
| Appendix B.7 - Has the NDIS helped? questions                                                             |          |
| Aggregate summary at 1st review                                                                           |          |
| Appendix B.8 - Has the NDIS helped? indicators for SF and LF at 1st review - participant characteristics  |          |
| Appendix B.8.1 - All domains                                                                              | 117      |
| Has The NDIS Helped? indicators for SF at 1st review - participant characteristics                        | 117      |
| Appendix B.8.1 - All domains                                                                              | 122      |
| Has The NDIS Helped? indicators for LF at 1st review - participant characteristics                        | 122      |
| Appendix B.9 - Has the NDIS helped? questions                                                             |          |
| Aggregate summary at 2nd review                                                                           | 125      |
| Appendix B.10 - Has the NDIS helped? indicators for SF and LF at 2nd review - participant characteristics | 126      |
| Appendix B.10.1 - All domains                                                                             | 126      |
| Has The NDIS Helped? indicators for SF at 2nd review - participant characteristics                        |          |
| Appendix B.10.1 - All domains                                                                             |          |
| Has The NDIS Helped? indicators for LF at 2nd review - participant characteristics                        | 131      |