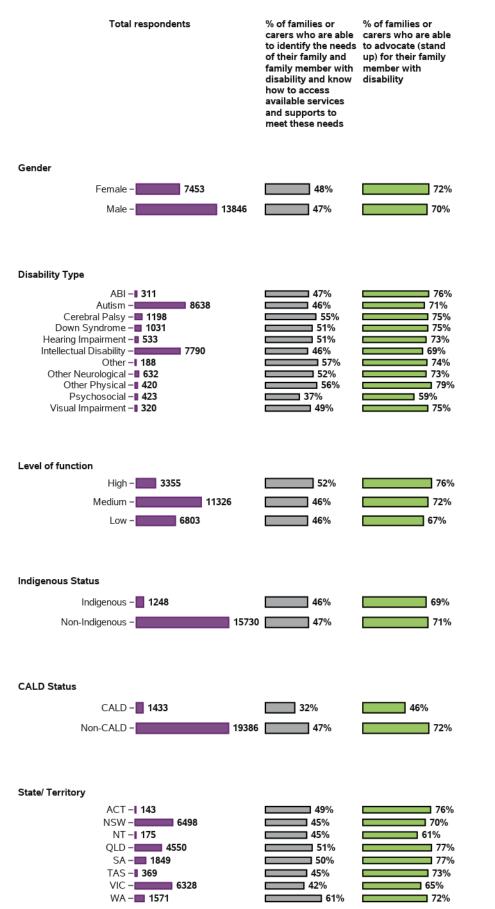

#### I understand my rights and the rights of my family member with disability

I am able to advocate (stand up) for my family member: I am able to speak up if we have issues or problems with accessing supports

21140 responses; 344 missing

I have people who I can ask to support my family member with disability as often as I

21484 responses; 0 missing

I have people who I can ask for emotional support as often as I need

#### I have as much contact with other families of people with disability as I would like

808 responses; 1 missing

60% -40% -20% -0% -Yes Not very much Not at all

I feel that the services my family member with