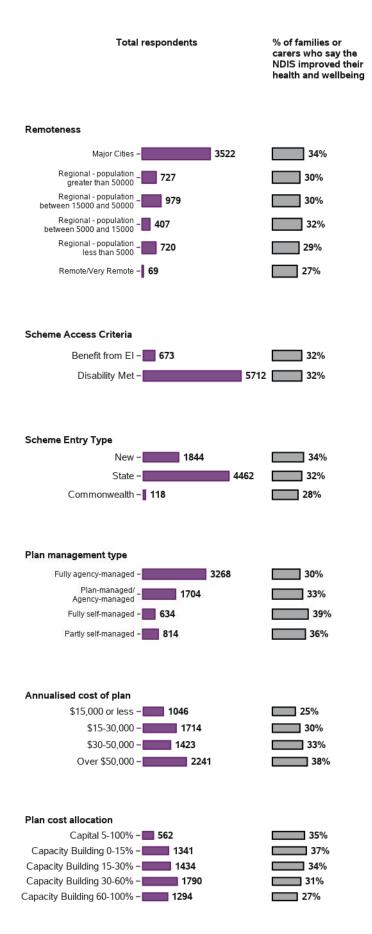

| Longitudinal change in indicators for LF from baseline to 2nd review - participant charac                 |          |
|-----------------------------------------------------------------------------------------------------------|----------|
| Appendix B.6.4 - Access to services                                                                       |          |
| Longitudinal change in indicators for SF from baseline to 2nd review - participant charac                 |          |
| Appendix B.6.4 - Access to services                                                                       | 101      |
| Longitudinal change in indicators for LF from baseline to 2nd review - participant charac                 |          |
| Appendix B.6.5 - Families help their young person become independent                                      | 103      |
| Longitudinal change in indicators for SF from baseline to 2nd review - participant charac                 |          |
| Appendix B.6.6 - Families understand the strengths, abilities and special needs of their far              | nily 105 |
| Longitudinal change in indicators for LF from baseline to 2nd review - participant charac                 |          |
| Appendix B.6.7 - Families enjoy health and wellbeing                                                      |          |
| Longitudinal change in indicators for SF from baseline to 2nd review - participant charac                 |          |
| Appendix B.6.7 - Families enjoy health and wellbeing                                                      | 112      |
| Longitudinal change in indicators for LF from baseline to 2nd review - participant charac                 |          |
| Appendix B.7 - Has the NDIS helped? questions                                                             |          |
| Aggregate summary at 1st review                                                                           |          |
| Appendix B.8 - Has the NDIS helped? indicators for SF and LF at 1st review - participant characteristics  |          |
| Appendix B.8.1 - All domains                                                                              | 117      |
| Has The NDIS Helped? indicators for SF at 1st review - participant characteristics                        | 117      |
| Appendix B.8.1 - All domains                                                                              | 122      |
| Has The NDIS Helped? indicators for LF at 1st review - participant characteristics                        | 122      |
| Appendix B.9 - Has the NDIS helped? questions                                                             |          |
| Aggregate summary at 2nd review                                                                           | 125      |
| Appendix B.10 - Has the NDIS helped? indicators for SF and LF at 2nd review - participant characteristics | 126      |
| Appendix B.10.1 - All domains                                                                             | 126      |
| Has The NDIS Helped? indicators for SF at 2nd review - participant characteristics                        |          |
| Appendix B.10.1 - All domains                                                                             |          |
| Has The NDIS Helped? indicators for LF at 2nd review - participant characteristics                        | 131      |