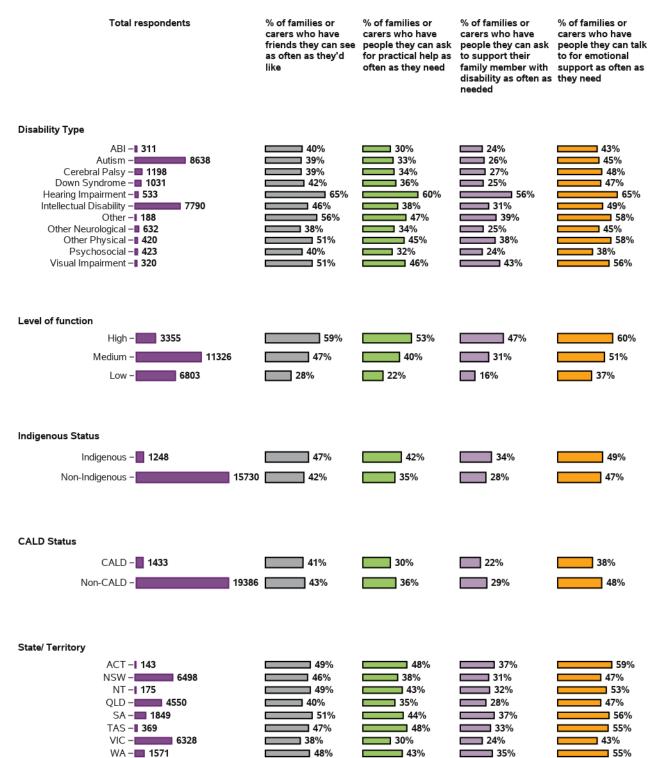

## Appendix B.2.3 - Families feel supported

| Total respondents           | % of families or<br>carers who have<br>friends they can see<br>as often as they'd<br>like | % of families or<br>carers who have<br>people they can ask<br>for practical help as<br>often as they need | % of families or<br>carers who have<br>people they can ask<br>to support their<br>family member with<br>disability as often as<br>needed | to for emotional<br>support as often as |
|-----------------------------|-------------------------------------------------------------------------------------------|-----------------------------------------------------------------------------------------------------------|------------------------------------------------------------------------------------------------------------------------------------------|-----------------------------------------|
| Overall                     |                                                                                           |                                                                                                           |                                                                                                                                          |                                         |
| Overall – 21484             | 43%                                                                                       | 36%                                                                                                       | 29%                                                                                                                                      | 48%                                     |
|                             |                                                                                           |                                                                                                           |                                                                                                                                          |                                         |
| Relationship to participant |                                                                                           |                                                                                                           |                                                                                                                                          |                                         |
| Mother – 17128              | 42%                                                                                       | 35%                                                                                                       | 28%                                                                                                                                      | 48%                                     |
| Father - <b>2550</b>        | 45%                                                                                       | 38%                                                                                                       | 31%                                                                                                                                      | 46%                                     |
| Other - 780                 | 54%                                                                                       | 43%                                                                                                       | 35%                                                                                                                                      | 51%                                     |
|                             |                                                                                           |                                                                                                           |                                                                                                                                          |                                         |
| Age Group                   |                                                                                           |                                                                                                           |                                                                                                                                          |                                         |
| 17 or less – 9691           | 42%                                                                                       | 36%                                                                                                       | 28%                                                                                                                                      | 48%                                     |
| 18 to 21 – <b>7686</b>      | 44%                                                                                       | 37%                                                                                                       | 30%                                                                                                                                      | 48%                                     |
| 22 or above – <b>4107</b>   | 44%                                                                                       | 36%                                                                                                       | 29%                                                                                                                                      | 47%                                     |
|                             |                                                                                           |                                                                                                           |                                                                                                                                          |                                         |
| Gender                      |                                                                                           |                                                                                                           |                                                                                                                                          |                                         |
|                             | 43%                                                                                       | 37%                                                                                                       | 29%                                                                                                                                      | 48%                                     |
|                             |                                                                                           |                                                                                                           |                                                                                                                                          |                                         |
| Male - 13846                | 43%                                                                                       | 36%                                                                                                       | 29%                                                                                                                                      | 47%                                     |

#### Baseline indicators for LF - participant characteristics