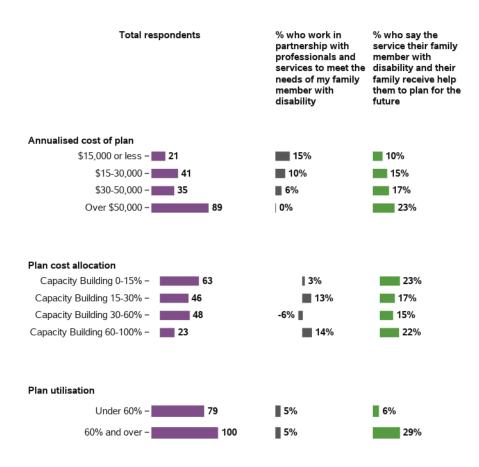

#### Baseline indicators for LF - participant characteristics (continued)

| Total respondents                | % who work in<br>partnership with<br>professionals and<br>services to meet the<br>needs of my family<br>member with<br>disability | % who say the<br>service their family<br>member with<br>disability and their<br>family receive help<br>them to plan for the<br>future |
|----------------------------------|-----------------------------------------------------------------------------------------------------------------------------------|---------------------------------------------------------------------------------------------------------------------------------------|
| Plan cost allocation             |                                                                                                                                   |                                                                                                                                       |
| Capital 5-100% - 📕 67            | <b>79</b> %                                                                                                                       | 70%                                                                                                                                   |
| Capacity Building 0-15% - 📰 141  | 72%                                                                                                                               | 66%                                                                                                                                   |
| Capacity Building 15-30% - 🗾 162 | 66%                                                                                                                               | 52%                                                                                                                                   |
| Capacity Building 30-60% - 226   | 68%                                                                                                                               | 59%                                                                                                                                   |
| Capacity Building 60-100% - 204  | 66%                                                                                                                               | 57%                                                                                                                                   |