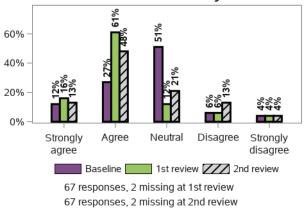

#### I feel that my family member gets the support he/she needs

I feel that the services and supports have helped me to better care for my family member with disability

806 responses; 3 missing