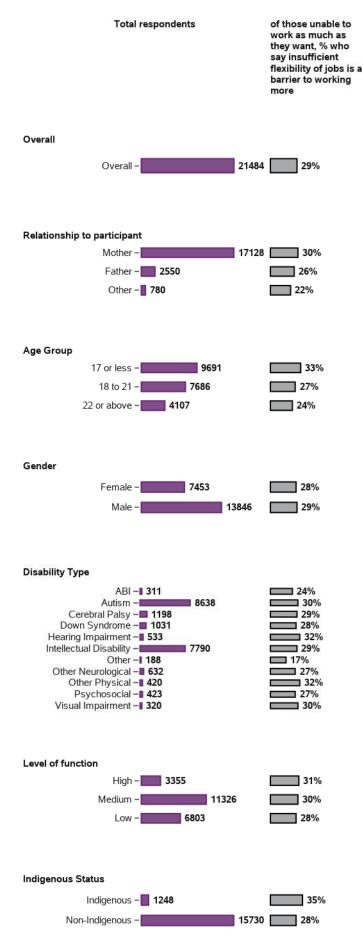

#### Appendix B.1.7 - Families enjoy health and wellbeing

In general, my health is

## Thinking about what happened last year and what I expect for the future, I feel

I feel that having a family member with a disability has made it more difficult for me to meet the everyday costs of living

I feel more confident about the future of my family member with disability under the NDIS

#### I feel that my family member gets the support he/she needs

I feel that the services and supports have helped me to better care for my family member with disability

806 responses; 3 missing