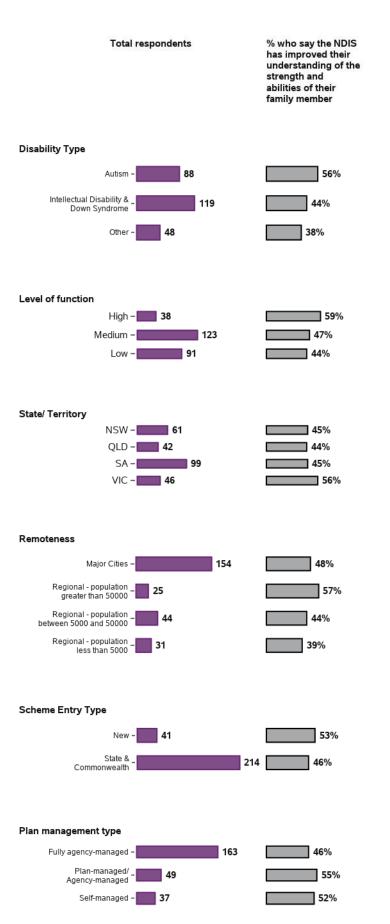

## Appendix B.1.6 - Families understand the strengths, abilities and special needs of their family