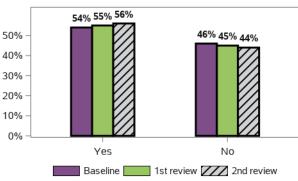

#### I have as much contact with other families of people with disability as I would like

808 responses; 1 missing

60% -40% -20% -0% -Yes Not very much Not at all

I feel that the services my family member with