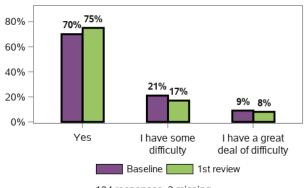

#### I have as much contact with other families of people with disability as I would like

808 responses; 1 missing

60% -40% -20% -0% -Yes Not very much Not at all

I feel that the services my family member with

disability and my family use listen to me

20549 responses; 935 missing