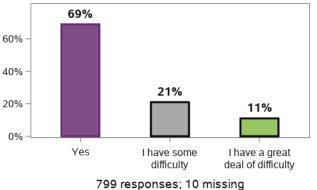

#### I feel in control in selecting services and supports that meet the needs of my family member with disability and my family

The services my family member with disability and my family receive meet our needs

21484 responses; 0 missing

I work in partnership with professionals and service providers to meet the needs of my family member with disability