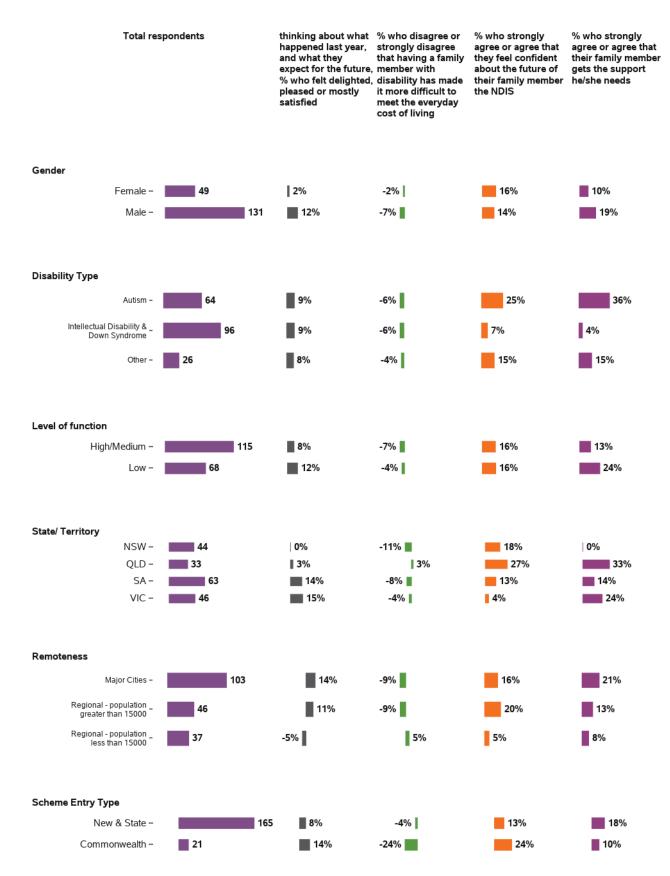

## Thinking about what happened last year and what I expect for the future, I feel

I feel that having a family member with a disability has made it more difficult for me to meet the everyday costs of living

I feel more confident about the future of my family member with disability under the NDIS

#### I feel that my family member gets the support he/she needs

I feel that the services and supports have helped me to better care for my family member with disability

806 responses; 3 missing