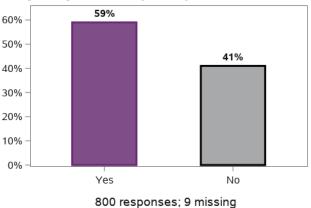

#### Appendix B.1.5 - Families help their young person become independent

20984 responses; 500 missing

I enable/support my family member with disability to interact and develop strong relationships with non-family members

## Appendix B.2.5 - Families help their young person become independent Baseline indicators for SF - participant characteristics

| Total respondents           |       | % of families or<br>carers who know<br>what their family can<br>do to enable their<br>family member with<br>disability to be as<br>independent as<br>possible | % of families or<br>carers who enable<br>and support their<br>family member with<br>disability to make<br>more decisions in<br>their life | % of families or<br>carers who enable<br>and support their<br>family member with<br>disability to interact<br>and develop strong<br>relationships with<br>non-family members |
|-----------------------------|-------|---------------------------------------------------------------------------------------------------------------------------------------------------------------|-------------------------------------------------------------------------------------------------------------------------------------------|------------------------------------------------------------------------------------------------------------------------------------------------------------------------------|
| Overall                     |       |                                                                                                                                                               |                                                                                                                                           |                                                                                                                                                                              |
| Overall –                   | 21484 | 41%                                                                                                                                                           | 57%                                                                                                                                       | 45%                                                                                                                                                                          |
|                             |       |                                                                                                                                                               |                                                                                                                                           |                                                                                                                                                                              |
| Relationship to participant |       |                                                                                                                                                               |                                                                                                                                           |                                                                                                                                                                              |
| Mother –                    | 17128 |                                                                                                                                                               | 57%                                                                                                                                       | 45%                                                                                                                                                                          |
| Father - 2550               |       | 37%                                                                                                                                                           | 57%                                                                                                                                       | 45%                                                                                                                                                                          |
| Other – <b>780</b>          |       | 38%                                                                                                                                                           | 52%                                                                                                                                       | 41%                                                                                                                                                                          |
| Age Group                   |       |                                                                                                                                                               |                                                                                                                                           |                                                                                                                                                                              |
| 17 or less – 969            | 1     | 39%                                                                                                                                                           | 55%                                                                                                                                       | 43%                                                                                                                                                                          |
| 18 to 21 – <b>7686</b>      |       | 41%                                                                                                                                                           | 58%                                                                                                                                       | 46%                                                                                                                                                                          |
| 22 or above - 4107          |       | 45%                                                                                                                                                           | 60%                                                                                                                                       | 49%                                                                                                                                                                          |
|                             |       |                                                                                                                                                               |                                                                                                                                           |                                                                                                                                                                              |
| Gender                      |       |                                                                                                                                                               |                                                                                                                                           |                                                                                                                                                                              |
| Female – <b>7453</b>        |       | 42%                                                                                                                                                           | 58%                                                                                                                                       | 47%                                                                                                                                                                          |
| Male –                      | 13846 | 41%                                                                                                                                                           | 57%                                                                                                                                       | 44%                                                                                                                                                                          |