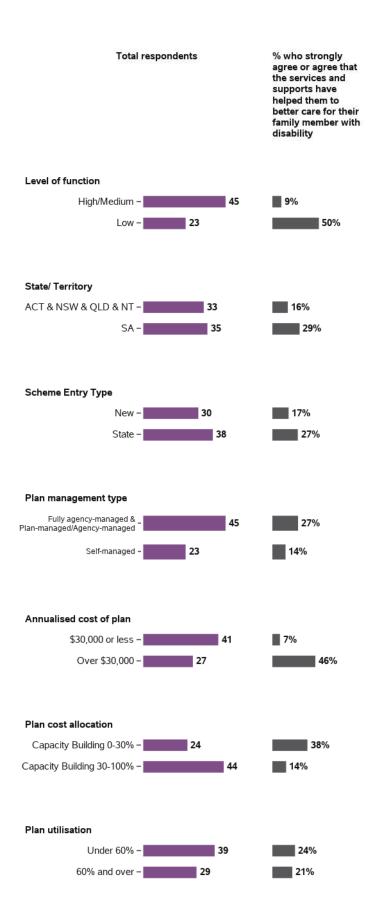

#### I feel that my family member gets the support he/she needs

I feel that the services and supports have helped me to better care for my family member with disability

806 responses; 3 missing