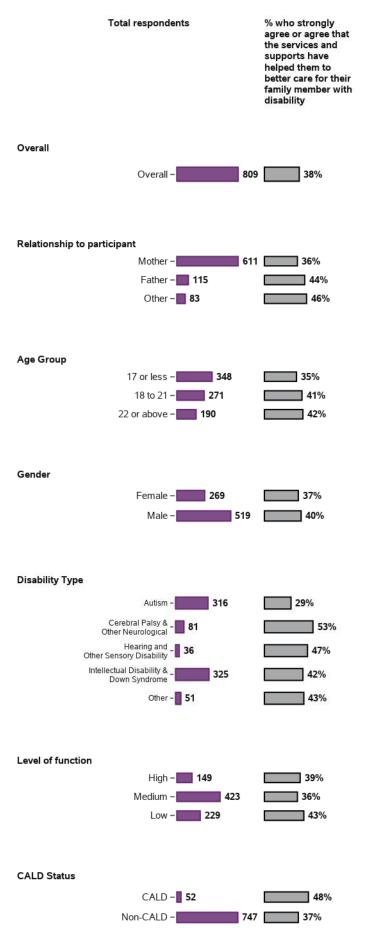

#### I feel that my family member gets the support he/she needs

I feel that the services and supports have helped me to better care for my family member with disability

806 responses; 3 missing