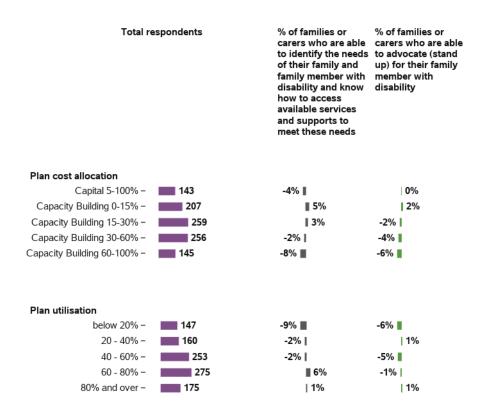

| -2% |
|-----------------------------|-----|-----|-----|-----|
| _ State & _<br>Commonwealth |     | 737 | 0%  | -2% |

#### Plan management type

| Fully agency-managed -                | 522 | -3% | -3% |
|---------------------------------------|-----|-----|-----|
| Plan-managed/ - 177<br>Agency-managed | 7   | -1% | -3% |
| Fully self-managed - 📕 48             |     | 10% | -3% |
| Partly self-managed -                 | 263 | 3%  | 0%  |

#### Annualised cost of plan

| \$15,000 or less - | 170 | -3% | -5% |
|--------------------|-----|-----|-----|
| \$15-30,000 -      | 292 | -5% | -4% |
| \$30-50,000 -      | 231 | 1%  | -7% |
| Over \$50,000 -    | 317 | 4%  | 5%  |

## Longitudinal change in indicators for SF from baseline to 2nd review - participant characteristics (continued)



#### Appendix B.6.2 - Rights and advocacy





| Total r                                      | respondents | % of families or<br>carers who have<br>friends they can see<br>as often as they'd<br>like | % of families or<br>carers who have<br>people they can ask<br>for practical help as<br>often as they need | % of families or<br>carers who have<br>people they can ask<br>to support their<br>family member with<br>disability as often as<br>needed | to for emotional<br>support as often as |
|----------------------------------------------|-------------|-------------------------------------------------------------------------------------------|-----------------------------------------------------------------------------------------------------------|---------------------------------------------