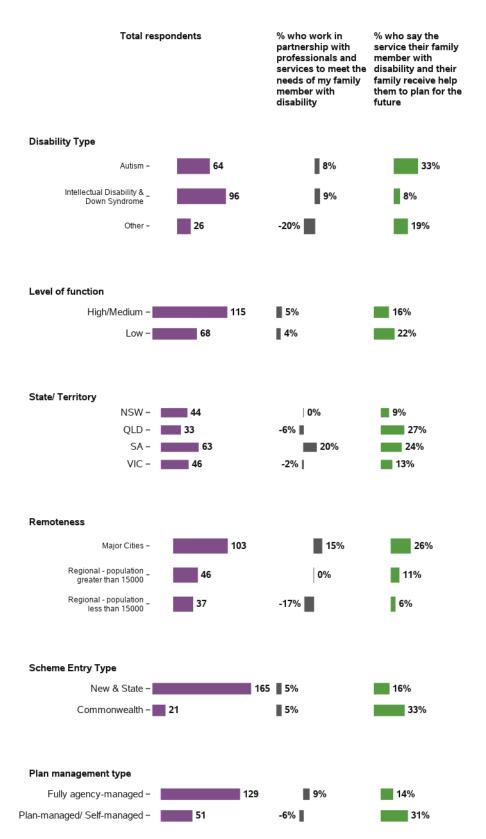

#### Baseline indicators for LF - participant characteristics (continued)

| Total respondents                | % who work in<br>partnership with<br>professionals and<br>services to meet the<br>needs of my family<br>member with<br>disability | % who say the<br>service their family<br>member with<br>disability and their<br>family receive help<br>them to plan for the<br>future |
|----------------------------------|-----------------------------------------------------------------------------------------------------------------------------------|---------------------------------------------------------------------------------------------------------------------------------------|
| Plan cost allocation             |                                                                                                                                   |                                                                                                                                       |
| Capital 5-100% - 📕 67            | <b>79</b> %                                                                                                                       | 70%                                                                                                                                   |
| Capacity Building 0-15% - 📰 141  | 72%                                                                                                                               | 66%                                                                                                                                   |
| Capacity Building 15-30% - 🗾 162 | 66%                                                                                                                               | 52%                                                                                                                                   |
| Capacity Building 30-60% - 226   | 68%                                                                                                                               | 59%                                                                                                                                   |
| Capacity Building 60-100% - 204  | 66%                                                                                                                               | 57%                                                                                                                                   |