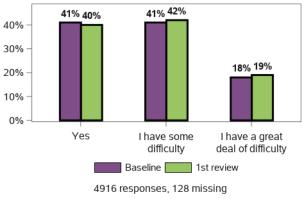

21140 responses; 344 missing

I have people who I can ask to support my family member with disability as often as I

21484 responses; 0 missing

I have people who I can ask for emotional support as often as I need

#### I have as much contact with other families of people with disability as I would like

808 responses; 1 missing

60% -40% -20% -0% -Yes Not very much Not at all

I feel that the services my family member with