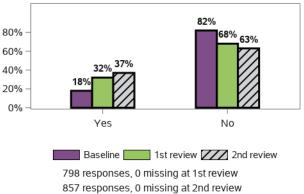

#### Baseline indicators for LF - participant characteristics

| Total respondents                                                                                                                                                                                                                                                                                                                                                   | % who work in<br>partnership with<br>professionals and<br>services to meet the<br>needs of my family<br>member with<br>disability | % who say the<br>service their family<br>member with<br>disability and their<br>family receive help<br>them to plan for the<br>future |
|---------------------------------------------------------------------------------------------------------------------------------------------------------------------------------------------------------------------------------------------------------------------------------------------------------------------------------------------------------------------|-----------------------------------------------------------------------------------------------------------------------------------|---------------------------------------------------------------------------------------------------------------------------------------|
| State/ Territory<br>ACT/VIC/TAS/WA - 47<br>NSW - 203<br>QLD - 167<br>SA - 174<br>VIC - 218                                                                                                                                                                                                                                                                          | 66%<br>72%<br>72%<br>56%<br>74%                                                                                                   | 66%<br>63%<br>60%<br>47%<br>63%                                                                                                       |
| Remoteness<br>Major Cities - 504<br>Regional (population - 87<br>Regional (population - 86<br>Regional (population - 86<br>Regional (population - 48<br>Regional (population - 48<br>Regional (population - 48<br>Regional (population - 84<br>Regional (population - 84)<br>Regional (population - 84)<br>Regional (population - 84)<br>Regional (population - 84) | 67%<br>72%<br>73%<br>71%<br>67%                                                                                                   | 55%<br>66%<br>70%<br>63%<br>60%                                                                                                       |
| Scheme Access Criteria<br>Benefit from EI – 103<br>Disability Met – 701<br>Scheme Entry Type                                                                                                                                                                                                                                                                        | 70%                                                                                                                               | 63%<br>58%                                                                                                                            |
| State - 507<br>Commonwealth - 55<br>Plan management type<br>Fully agency-managed - 504<br>Plan-managed/ - 160<br>Agency-managed - 72<br>Fully self-managed - 64                                                                                                                                                                                                     | 68%<br>67%<br>64%<br>74%<br>80%<br>77%                                                                                            | 58%<br>40%<br>56%<br>63%<br>66%<br>66%                                                                                                |
| Annualised cost of plan<br>\$15,000 or less – 151<br>\$15-30,000 – 245<br>\$30-50,000 – 149<br>Over \$50,000 – 264                                                                                                                                                                                                                                                  | 66%<br>67%<br>63%<br>75%                                                                                                          | 56%<br>62%<br>55%<br>60%                                                                                                              |