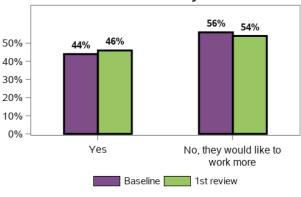

#### I have as much contact with other families of people with disability as I would like

808 responses; 1 missing

60% -40% -20% -0% -Yes Not very much Not at all

I feel that the services my family member with