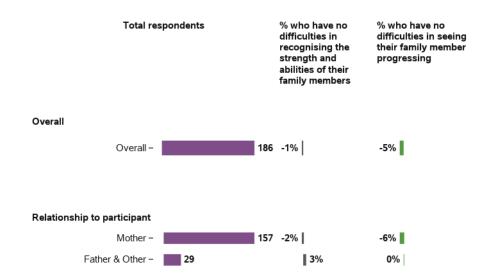

## Appendix B.1.6 - Families understand the strengths, abilities and special needs of their family