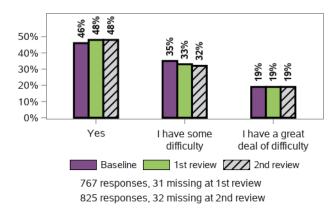

#### Appendix B.1.5 - Families help their young person become independent

20984 responses; 500 missing

I enable/support my family member with disability to interact and develop strong relationships with non-family members