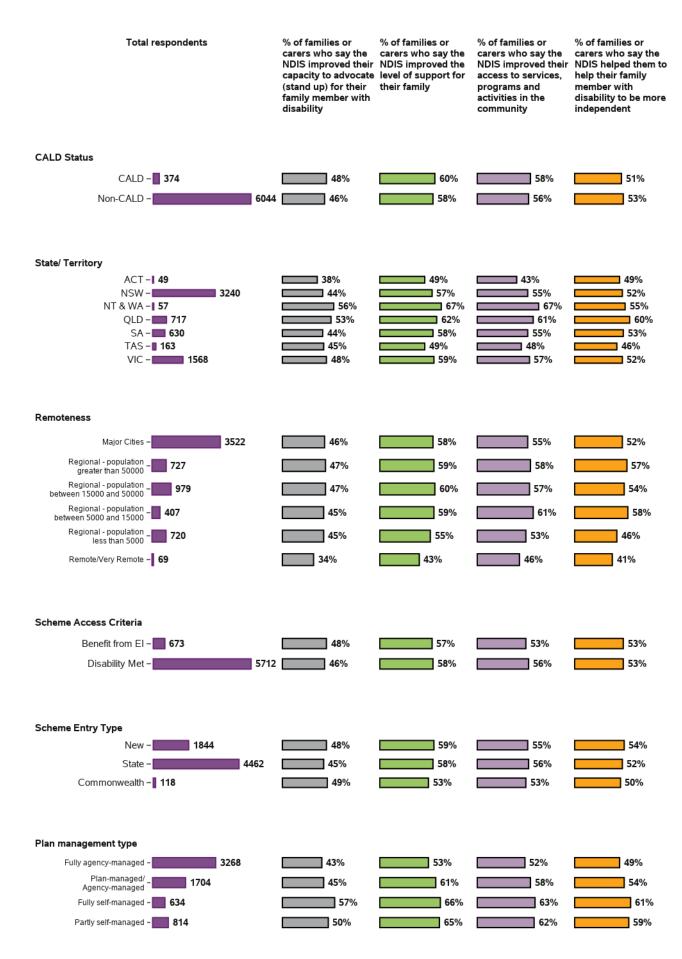

## Longitudinal change in indicators for SF from baseline to 1st review - participant characteristics (continued)

| Total r                                          | respondents    | % of families or<br>carers who know<br>what their family can<br>do to enable their<br>family member with<br>disability to be as<br>independent as<br>possible | % of families or<br>carers who enable<br>and support their<br>family member with<br>disability to make<br>more decisions in<br>their life | % of families or<br>carers who enable<br>and support their<br>family member with<br>disability to interact<br>and develop strong<br>relationships with<br>non-family members |
|--------------------------------------------------|----------------|---------------------------------------------------------------------------------------------------------------------------------------------------------------|-------------------------------------------------------------------------------------------------------------------------------------------|------------------------------------------------------------------------------------------------------------------------------------------------------------------------------|
| Age Group                                        |                |                                                                                                                                                               |                                                                                                                                           |                                                                                                                                                                              |
| 17 or less –                                     | 2756           | 0%                                                                                                                                                            | 1%                                                                                                                                        | 1%                                                                                                                                                                           |
| 18 to 21 -                                       | 2007           | 0%                                                                                                                                                            | 0%                                                                                                                                        | 1%                                                                                                                                                                           |
| 22 or above –                                    | 720            | 1%                                                                                                                                                            | 1%                                                                                                                                        | 1%                                                                                                                                                                           |
|                                                  | _              |                                                                                                                                                               |                                                                                                                                           |                                                                                                                                                                              |
| Gender                                           |                |                                                                                                                                                               |                                                                                                                                           |                                                                                                                                                                              |
| Female –                                         | 1882           | -1%                                                                                                                                                           | 1%                                                                                                                                        | 0%                                                                                                                                                                           |
| Male –                                           | 3546           | 0%                                                                                                                                                            | 0%                                                                                                                                        | 1%                                                                                                                                                                           |
| Disability Type                                  |                |                                                                                                                                                               |                                                                                                                                           |                                                                                                                                                                              |
| Autism –                                         | 2304           | 0%                                                                                                                                                            | 1%                                                                                                                                        | 1%                                                                                                                                                                           |
| Cerebral Palsy & _<br>Other Neurological         | 447            | 3%                                                                                                                                                            | 1%                                                                                                                                        | 1%                                                                                                                                                                           |
| Hearing Impairment and _<br>Other Sensory/Speech | 116            | 0%                                                                                                                                                            | 0%                                                                                                                                        | 0%                                                                                                                                                                           |
| Intellectual Disability & _<br>Down Syndrome     | 2247           | -1%                                                                                                                                                           | 0%                                                                                                                                        | 0%                                                                                                                                                                           |
| Psychosocial –                                   | 93             | -2%                                                                                                                                                           | -2%                                                                                                                                       | -1%                                                                                                                                                                          |
| Visual Impairment –                              | 67             | -3%                                                                                                                                                           | 0%                                                                                                                                        | 2%                                                                                                                                                                           |
| Other –                                          | 209            | 0%                                                                                                                                                            | -1%                                                                                                                                       | -1%                                                                                                                                                                          |
| Level of function                                |                |                                                                                                                                                               |                                                                                                                                           |                                                                                                                                                                              |
| High –                                           | 818            | 0%                                                                                                                                                            | -1%                                                                                                                                       | 0%                                                                                                                                                                           |
| Medium –                                         | 2921           | -1%                                                                                                                                                           | 0%                                                                                                                                        | 1%                                                                                                                                                                           |
| Low –                                            | 1744           | 1%                                                                                                                                                            | 2%                                                                                                                                        | 1%                                                                                                                                                                           |
| CALD Status                                      |                |                                                                                                                                                               |                                                                                                                                           |                                                                                                                                                                              |
| CALD -                                           | 293            | 2%                                                                                                                                                            | 3%                                                                                                                                        | 2%                                                                                                                                                                           |
| Non-CALD -                                       | 5184           | 0%                                                                                                                                                            | 0%                                                                                                                                        | 1%                                                                                                                                                                           |
| State/ Territory                                 |                |                                                                                                                                                               |                                                                                                                                           |                                                                                                                                                                              |
| ACT & NSW                                        | /- 2732        | -0%                                                                                                                                                           | 1%                                                                                                                                        | 1%                                                                                                                                                                           |
| NT & WA & SA                                     |                | -1%                                                                                                                                                           | 1%                                                                                                                                        | 2%                                                                                                                                                                           |
|                                                  | 632            | 4%                                                                                                                                                            |                                                                                                                                           | 1%                                                                                                                                                                           |
|                                                  | 5 - <b>105</b> | <b>■</b> 7%                                                                                                                                                   | 3%<br>-1%                                                                                                                                 | <b>7%</b>                                                                                                                                                                    |