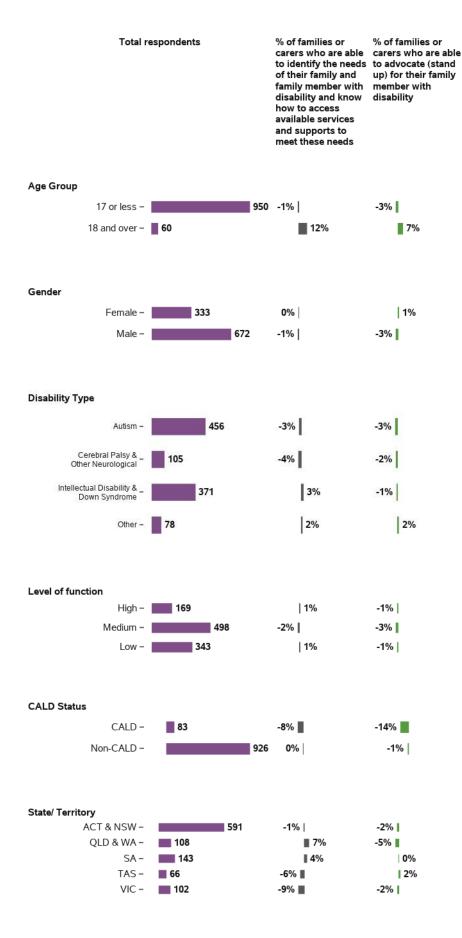

|
| 160<br>253<br>275 | 2%<br>-2%  <br>-1%  <br>-2%  <br>-4%   | 0%<br>2%<br>6%<br>4%<br>7%                                                                                                                                                                                                                                                                                |
|                   | 170<br>292<br>231                      | 170       -5%         292       -3%         231       -2%         317       2%         143       3%         207       -2%         259       -1%         256       -3%         145       -2%         145       -2%         160       -2%         253       -1%         253       -1%         253       -2% |

#### Appendix B.6.2 - Rights and advocacy





## Longitudinal change in indicators for SF from baseline to 2nd review - participant characteristics (continued)



#### Scheme Entry Type

| New -                       | 273 |     | -3% | -2% |
|-----------------------------|-----|-----|-----|-----|
| _ State & _<br>Commonwealth |     | 737 | 0%  | -2% |

#### Plan management type

| Fully agency-managed -                | 522 | -3% | -3% |
|---------------------------------------|-----|-----|-----|
| Plan-managed/ - 177<br>Agency-managed | 7   | -1% | -3% |
| Fully self-managed - 📕 48             |     | 10% | -3% |
| Partly self-managed -                 | 263 | 3%  | 0%  |

#### Annualised cost of plan

| \$15,000 or less - | 170 | -3% | -5% |
|--------------------|-----|-----|-----|
| \$15-30,000 -      | 292 | -5% | -4% |
| \$30-