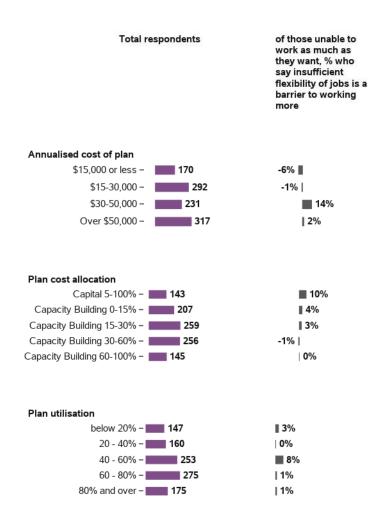

64% 36%

74% 60%

**— 16**%

40%

| Total                                                   | respondents | % of families or<br>carers who feel that<br>the services they<br>use for their family<br>member with<br>disability listen to<br>them | % of families or<br>carers who feel in<br>control selecting the<br>services and<br>supports for their<br>family member with<br>disability | % of families or<br>carers who say that<br>the services their<br>family member with<br>disability and their<br>family receive meet<br>their needs |
|---------------------------------------------------------|-------------|--------------------------------------------------------------------------------------------------------------------------------------|-------------------------------------------------------------------------------------------------------------------------------------------|---------------------------------------------------------------------------------------------------------------------------------------------------|
| Remoteness                                              |             |                                                                                                                                      |                                                                                                                                           |                                                                                                                                                   |
| Major Cities -                                          | 13692       | 65%                                                                                                                                  | 40%                                                                                                                                       | 19%                                                                                                                                               |
| Regional (population                                    |             | 64%                                                                                                                                  | 45%                                                                                                                                       | 18%                                                                                                                                               |
| greater than 50000)<br>Regional (population             |             | 62%                                                                                                                                  | 40%                                                                                                                                       | 18%                                                                                                                                               |
| between 15000 and 50000)<br>Regional (population        |             |                                                                                                                                      |                                                                                                                                           | _                                                                                                                                                 |
| between 5000 and 15000)<br>Regional (population         |             | 66%                                                                                                                                  | 42%                                                                                                                                       | 18%                                                                                                                                               |
| less than 5000)                                         |             | 62%                                                                                                                                  | 37%                                                                                                                                       | 16%                                                                                                                                               |
| Remote/Very Remote -                                    | - 318       | 56%                                                                                                                                  | 41%                                                                                                                                       | 22%                                                                                                                                               |
| Scheme Access Criteria                                  |             |                                                                                                                                      |                                                                                                                                           |                                                                                                                                                   |
| Benefit from EI -                                       |             | 64%                                                                                                                                  | 39%                                                                                                                                       | 16%                                                                                                                                               |
| Disability Met -                                        | - 19358     | 65%                                                                                                                                  | 41%                                                                                                                                       | 18%                                                                                                                                               |
| Scheme Entry Type<br>New -<br>State -<br>Commonwealth - | 14784       | 62%<br>66%<br>67%                                                                                                                    | 38%<br>42%<br>44%                                                                                                                         | <ul> <li>16%</li> <li>19%</li> <li>24%</li> </ul>                                                                                                 |
| Plan management type                                    |             |                                                                                                                                      |                                                                                                                                           | 12 11 1                                                                                                                                           |
| Fully agency-managed ·<br>Plan-managed/                 |             | 65%                                                                                                                                  | 40%                                                                                                                                       | 22%                                                                                                                                               |
| Agency-managed                                          | 6400        | 61%                                                                                                                                  | 34%                                                                                                                                       | 13%                                                                                                                                               |
| Fully self-managed •<br>Partly self-managed •           |             | 68%                                                                                                                                  | 48%                                                                                                                                       | 18%                                                                                                                                               |
|                                                         |             |                                                                                                                                      |                                                                                                                                           |                                                                                                                                                   |
| \$30-50,000 -                                           | 5320        | 67%<br>63%<br>63%<br>65%                                                                                                             | 48%<br>41%<br>38%<br>39%                                                                                                                  | 25%<br>19%<br>17%<br>15%                                                                                                                          |
| Plan cost allocation                                    |             |                                                                                                                                      |                                                                                                                                           |                                                                                                                                                   |
| Capital 5-100% -                                        |             | 69%                                                                                                                                  | 46%                                                                                                                                       | 22%                                                                                                                                               |
| Capacity Building 0-75% -<br>Capacity Building 75-95% - |             | 64%<br>67%                                                                                                                           | 39%<br>44%                                                                                                                                | <b>17%</b><br><b>24%</b>                                                                                                                          |
| Capacity Building 95-100% -                             | _           | 68%                                                                                                                                  | 47%                                                                                                                                       | <b>2</b> 4% <b>2</b> 6%                                                                                                                           |
|                                                         |             |                                                                                                                                      |                                                                                                                                           |                                                                                                                                                   |