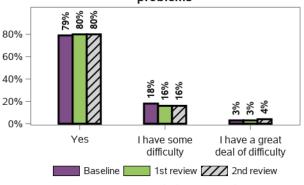

## How would you describe your relationship with services

2425 responses; 48 missing