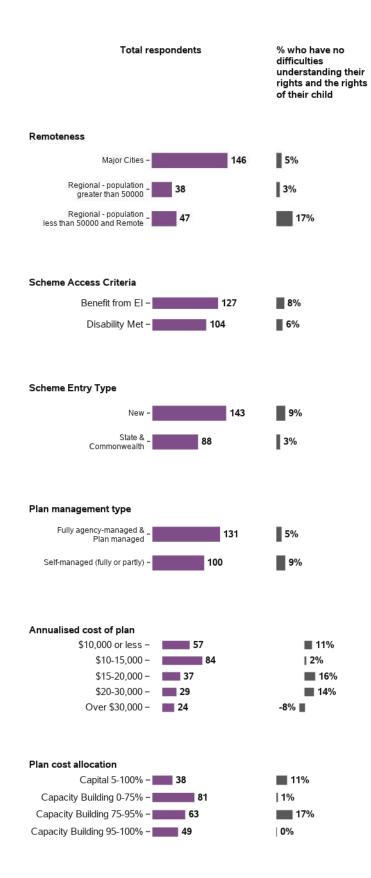

| I 3%                                                                                                                                         | 1%                                                                        | <b>■</b> 7%                                                                                  |
| 80% and over –                                | 2280         | -1%                                                                                              | 2%                                                                                                                                           | 1%                                                                        | ■ 5%                                                                                         |





Longitudinal change in indicators for LF from baseline to 2nd review - participant characteristics (continued)



## Appendix A.6.3 - Families feel supported





| Total r                                                 | respondents   | % of families or<br>carers who have<br>friends they can see<br>as often as they'd<br>like | % of families or<br>carers who have<br>people they can ask<br>for practical help as<br>often as they need | % of families or<br>carers who have<br>people they can ask<br>for childcare as<br>often as they need | % of families or<br>carers who have<br>people they can talk<br>to for emotional<br>support as often as<br>they need |
|---------------------------------------------------------|---------------|---------------------------------------------------------------