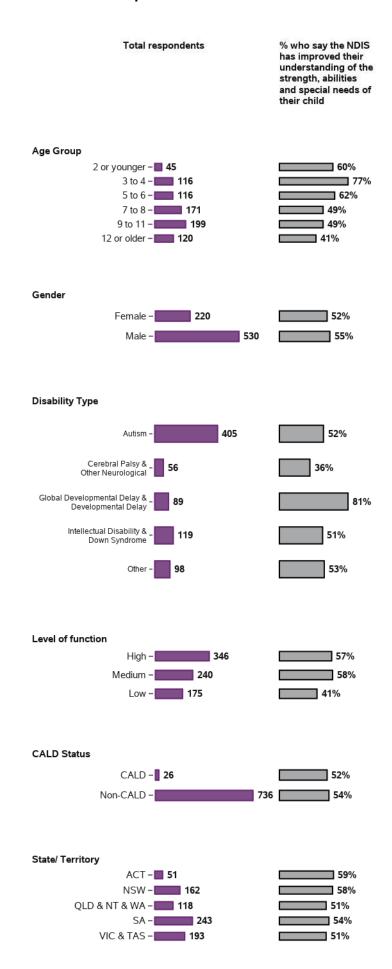

## Appendix A.4.6 - Families understand their children's strengths, abilities and special needs

Longitudinal change in indicators for LF from baseline to 1st review - participant characteristics

## Appendix A.4.6 - Families understand their children's strengths, abilities and special needs