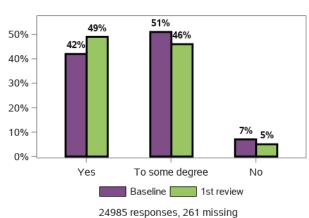

#### Appendix A.3.5 - Families help their children develop and learn

#### I know what my family can do to support my child's learning and development

25012 responses, 234 missing

## How confident do you feel in supporting your child's development?