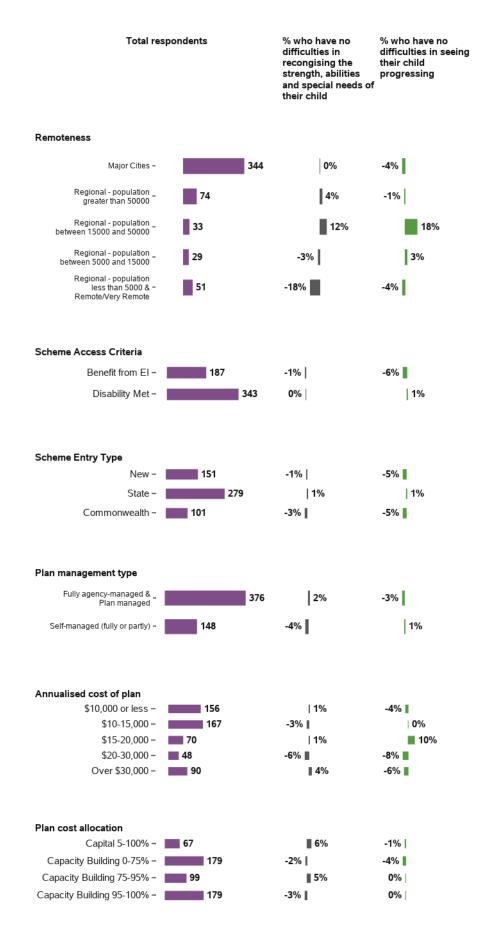

## Appendix A.4.6 - Families understand their children's strengths, abilities and special needs

Longitudinal change in indicators for LF from baseline to 1st review - participant characteristics

## Appendix A.4.6 - Families understand their children's strengths, abilities and special needs

## Longitudinal change in indicators for LF from baseline to 1st review - participant characteristics (continued)

# Appendix A.4.6 - Families understand their children's strengths, abilities and special needs

Longitudinal change in indicators for LF from baseline to 1st review - participant characteristics (continued)