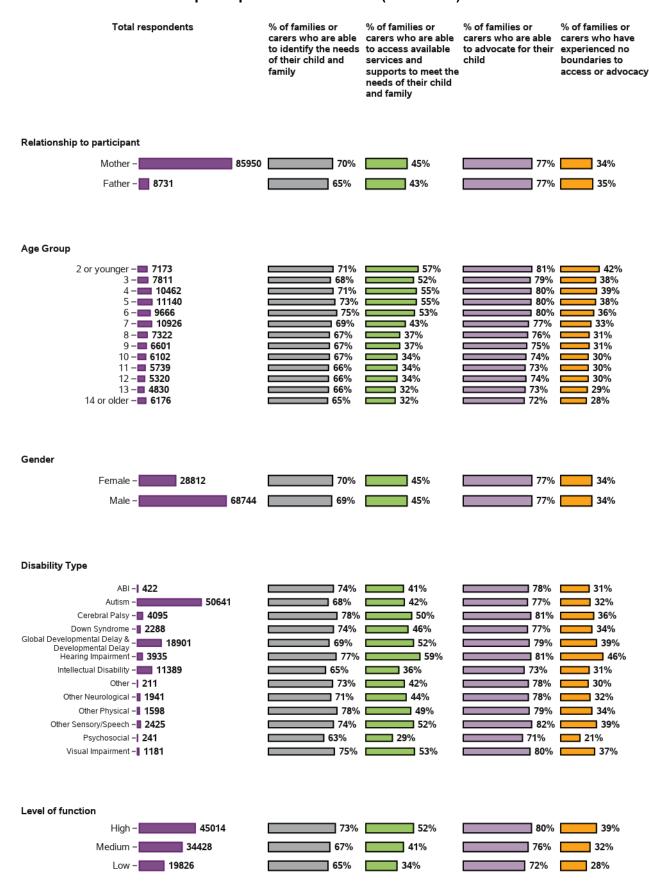

#### Appendix A.1.2 - Rights and advocacy

# I am able to identify the needs of my child and family

99268 responses; 0 missing

98649 responses; 619 missing

# I am able to access available services and supports to meet the needs of my child and

98452 responses; 816 missing

#### I am able to advocate (stand up) for my child: I am able to speak up if we have issues or

98301 responses; 967 missing

## What barrier to access and/or advocacy have you experienced? (choose all that apply)

99268 responses; 0 missing