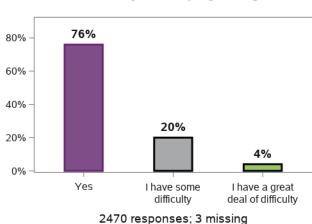

#### I have as much contact with other parents of children with disability as I would like

2472 responses; 1 missing