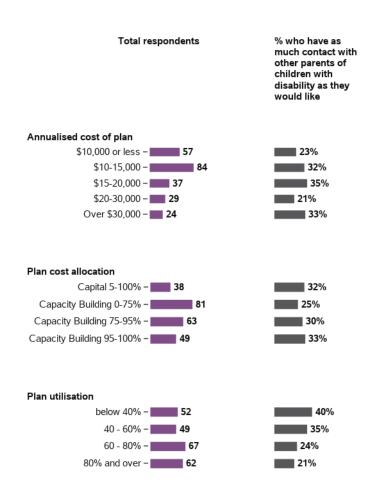

#### I have as much contact with other parents of children with disability as I would like

2472 responses; 1 missing

#### I have as much contact with other parents of children with disability as I would like