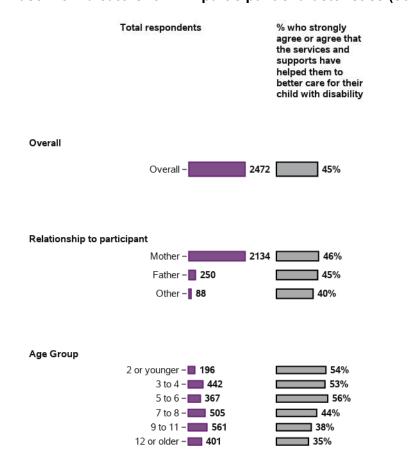

#### I feel that the services and supports have helped me to better care for my child with

2459 responses; 14 missing