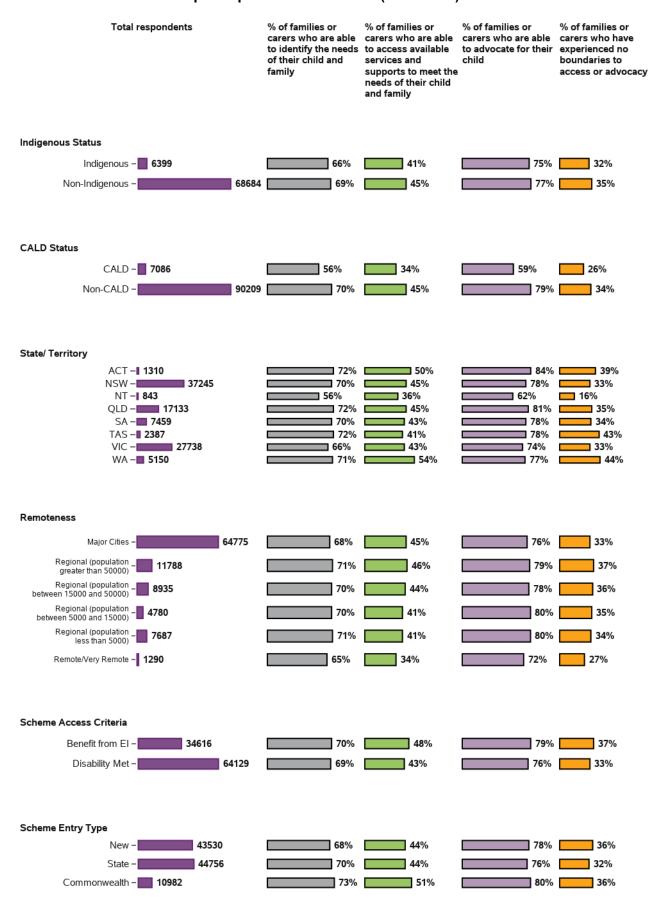

#### Appendix A.1.2 - Rights and advocacy

# I am able to identify the needs of my child and family

99268 responses; 0 missing

98649 responses; 619 missing

# I am able to access available services and supports to meet the needs of my child and

98452 responses; 816 missing

#### I am able to advocate (stand up) for my child: I am able to speak up if we have issues or

98301 responses; 967 missing

## What barrier to access and/or advocacy have you experienced? (choose all that apply)

99268 responses; 0 missing