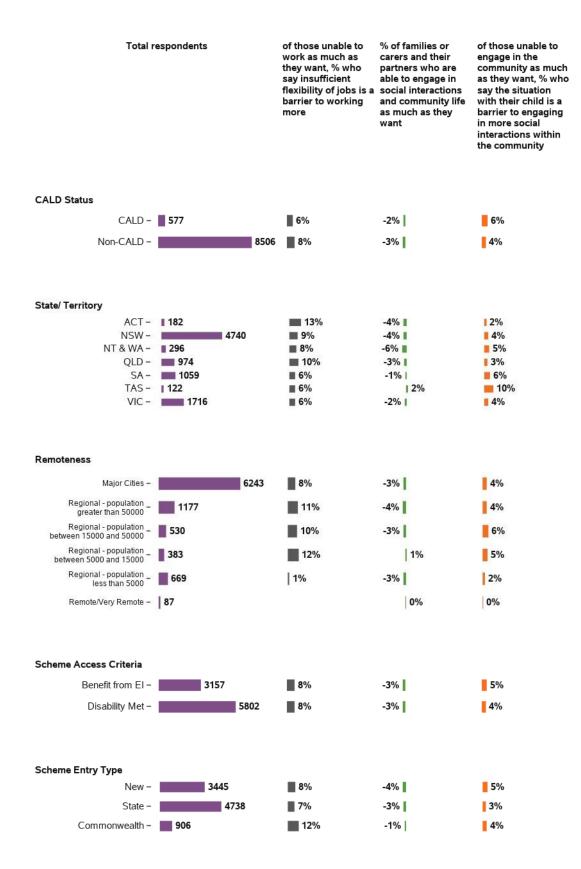

#### I/(my partner and I) am/are able to work as much as I/we want

96915 responses; 2353 missing

#### What are the barriers to working more? (Choose all that apply)

57810 responses; 0 missing

#### I/(my partner and I) am/are able to engage in social interactions and community life as much as I/we want

96390 responses; 2878 missing

# What are the barriers to engaging more in social interactions and community life? (Choose all that apply)

70364 responses; 0 missing