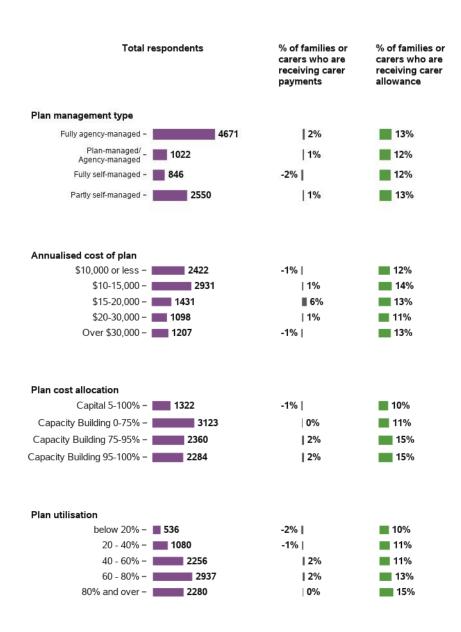

ng at 2nd review

#### I/(my partner and I) am/are able to engage in social interactions and community life as much as I/we want



7665 responses, 277 missing at 2nd review

# Appendix A.5.7 - Families enjoy health and wellbeing (continued)

# What are the barriers to engaging more in social interactions and community life? (Choose all that apply)



4742 responses, 0 missing at 1st review 5075 responses, 0 missing at 2nd review

# Appendix A.6 - Longitudinal change in indicators for SF and LF from baseline to 2nd review - participant characteristics

#### Appendix A.6.1 - Government benefits



## Appendix A.6.1 - Government benefits



## Appendix A.6.1 - Government benefits

Longitudinal change in indicators for SF from baseline to 2nd review - participant characteristics (continued)



## Appendix A.6.2 - Rights and advocacy







| Total re                                      | espondents   | % of families or<br>carers who are able<br>to identify the needs<br>of their child and<br>family | % of families or<br>carers who are able<br>to access available<br>services and<br>supports to meet the<br>needs of their child<br>and family | % of families or<br>carers who are able<br>to advocate for their<br>child | % of families or<br>carers who have<br>experienced no<br>boundaries to<br>access or advocacy |
|-----------------------------------------------|--------------|--------------------------------------------------------------------------------------------------|--------------------------------------------------------------------------------------------------------------