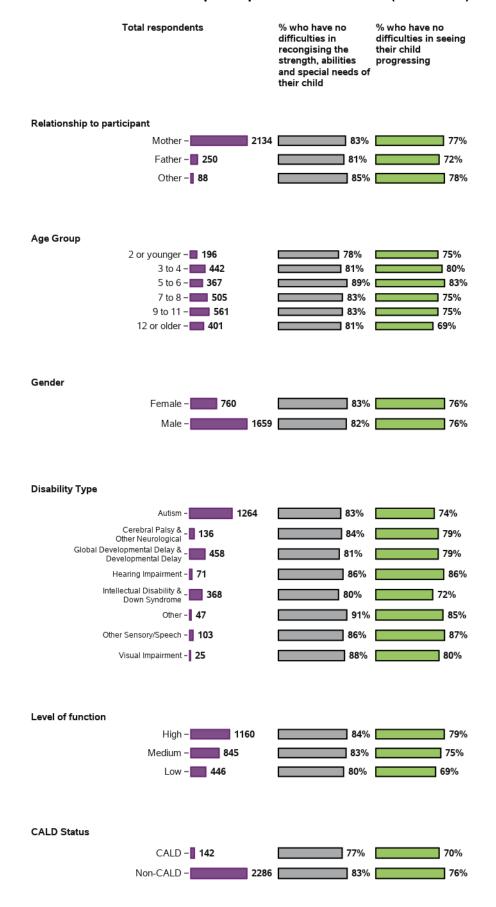

# Appendix A.2.6 - Families understand their children's strengths, abilities and special needs

#### **Baseline indicators for LF - participant characteristics (continued)**