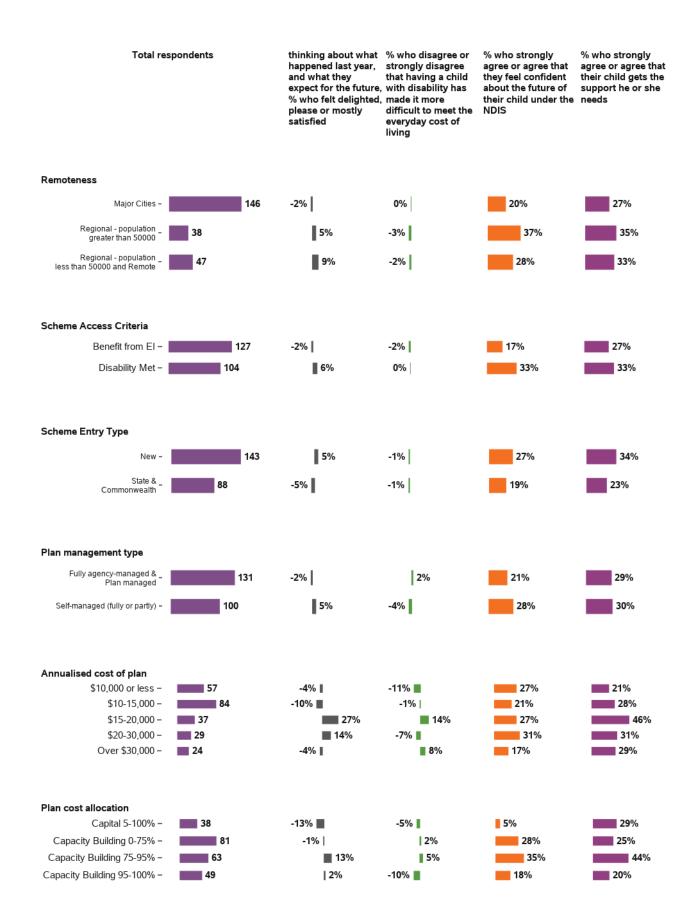

#### I can see how my child is progressing

Appendix A.1.7 - Families enjoy health and wellbeing

Thinking about what happened last year and what I expect for the future, I feel

2471 responses; 2 missing

#### I feel that having a child with a disability has made it more difficult for me to meet the everyday costs of living

#### I feel more confident about the future of my child with disability under the NDIS

2469 responses; 4 missing

#### I feel that my child gets the support he/she needs

2467 responses; 6 missing