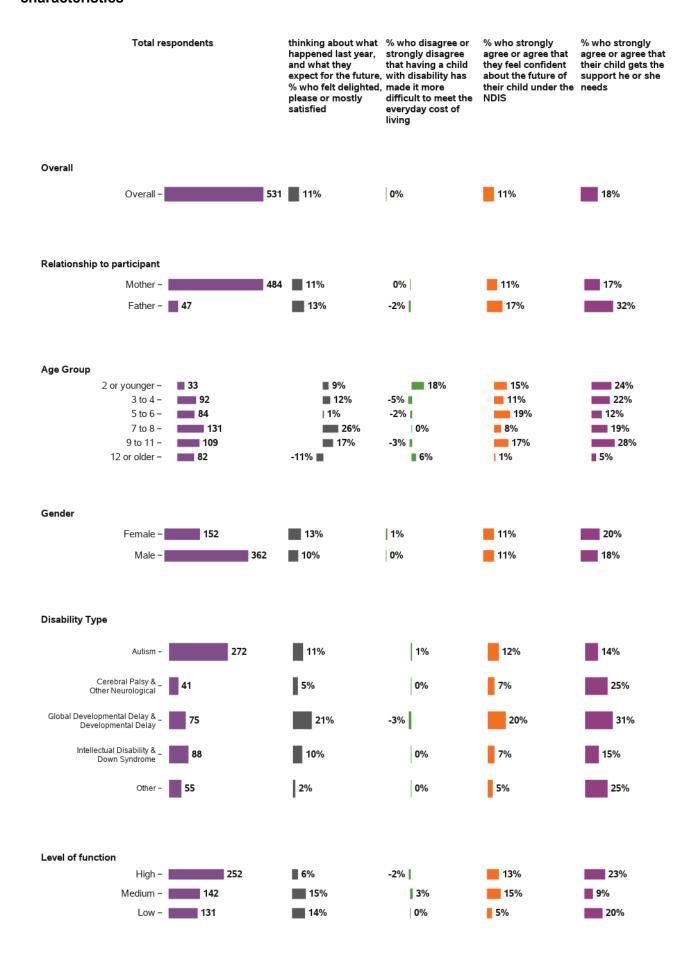

## Thinking about what happened last year and what I expect for the future, I feel

531 responses, 0 missing

#### I feel that having a child with a disability has made it more difficult for me to meet the everyday costs of living

#### I feel more confident about the future of my child with disability under the NDIS

2469 responses; 4 missing

#### I feel that my child gets the support he/she needs

2467 responses; 6 missing