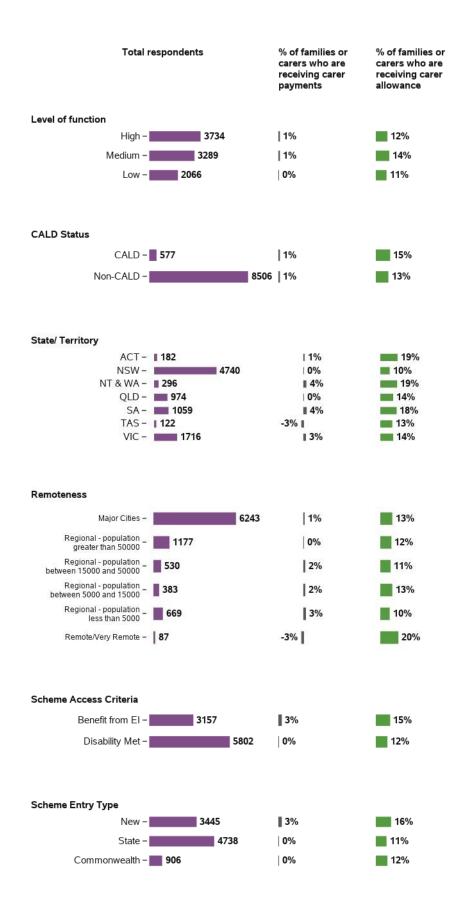

ssing at 2nd review

#### What are the barriers to working more? (Choose all that apply)



3434 responses, 0 missing at 1st review 3783 responses, 0 missing at 2nd review

#### I/(my partner and I) am/are able to engage in social interactions and community life as much as I/we want



7665 responses, 277 missing at 2nd review

# Appendix A.5.7 - Families enjoy health and wellbeing (continued)

# What are the barriers to engaging more in social interactions and community life? (Choose all that apply)



4742 responses, 0 missing at 1st review 5075 responses, 0 missing at 2nd review

# Appendix A.6 - Longitudinal change in indicators for SF and LF from baseline to 2nd review - participant characteristics

#### Appendix A.6.1 - Government benefits



## Appendix A.6.1 - Government benefits



## Appendix A.6.1 - Government benefits

Longitudinal change in indicators for SF from baseline to 2nd review - participant characteristics (continued)



## Appendix A.6.2 - Rights and advocacy







| Total re                                      | espondents   | % of families or<br>carers who are able<br>to identify the needs<br>of their child and<br>family | % of families or<br>carers who are able<br>to access available<br>services and<br>supports to meet the<br>needs of their child<br>and family | % of families or<br>carers who are able<br>to advocate for their<br>child | % of families or<br>carers who have<br>experienced no<br>boundaries to<br>access or advocacy |
|-----------------------------------------------|--------------|------------------------------------------------------