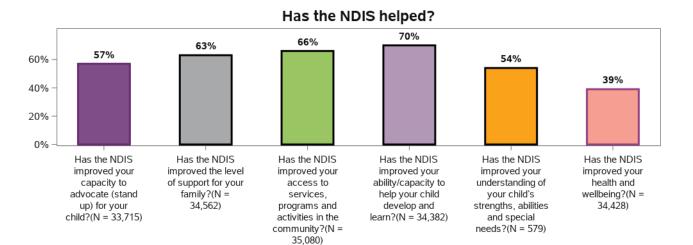

#### I can see how my child is progressing

Appendix A.1.7 - Families enjoy health and wellbeing

Thinking about what happened last year and what I expect for the future, I feel

2471 responses; 2 missing

#### I feel that the services and supports have helped me to better care for my child with

2459 responses; 14 missing

#### I feel that the services and supports have helped me to better care for my child with disability