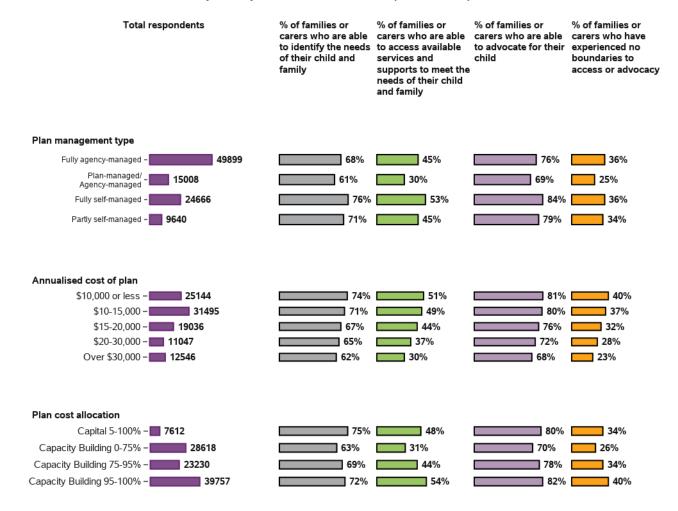

#### Appendix A.1.2 - Rights and advocacy

# I am able to identify the needs of my child and family

99268 responses; 0 missing

98649 responses; 619 missing

# I am able to access available services and supports to meet the needs of my child and

98452 responses; 816 missing

#### I am able to advocate (stand up) for my child: I am able to speak up if we have issues or

98301 responses; 967 missing

## What barrier to access and/or advocacy have you experienced? (choose all that apply)

99268 responses; 0 missing