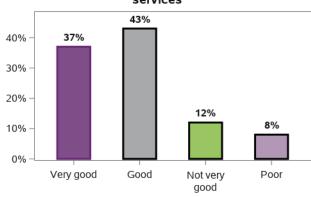

nd advocacy (continued)

## What barrier to access and/or advocacy have you experienced? (choose all that apply)



99268 responses; 0 missing

#### Appendix A.1.3 - Families feel supported

I have friends and family that I see as often as



#### I have people who I can ask for practical help as often as I need



99268 responses; 0 missing

# I have people who I can ask for childcare as often as I need



#### I have people who I can talk to for emotional support as often as I need



99268 responses; 0 missing

### Appendix A.1.3 - Families feel supported (continued)

#### I have as much contact with other parents of children with disability as I would like



2472 responses; 1 missing

#### Appendix A.1.4 - Access to services

## How would you describe your relationship with services



2425 responses; 48 missing

#### Appendix A.1.5 - Families help their children develop and learn

# I know what specialist services are needed to promote my child's learning and development



98164 responses; 1104 missing

#### I know what my family can do to support my child's learning and development



98056 responses; 1212 missing

#### Appendix A.1.5 - Families help their children develop and learn (continued)





Somewhat

confident

97779 responses; 1489 missing

Not very

confident

Not at all

confident

Appendix A.1.6 - Families understand their children's strengths, abilities and special needs

Very

confident



#### I can see how my child is progressing



Appendix A.1.7 - Families enjoy health and wellbeing



Thinking about what happened last year and what I expect for t