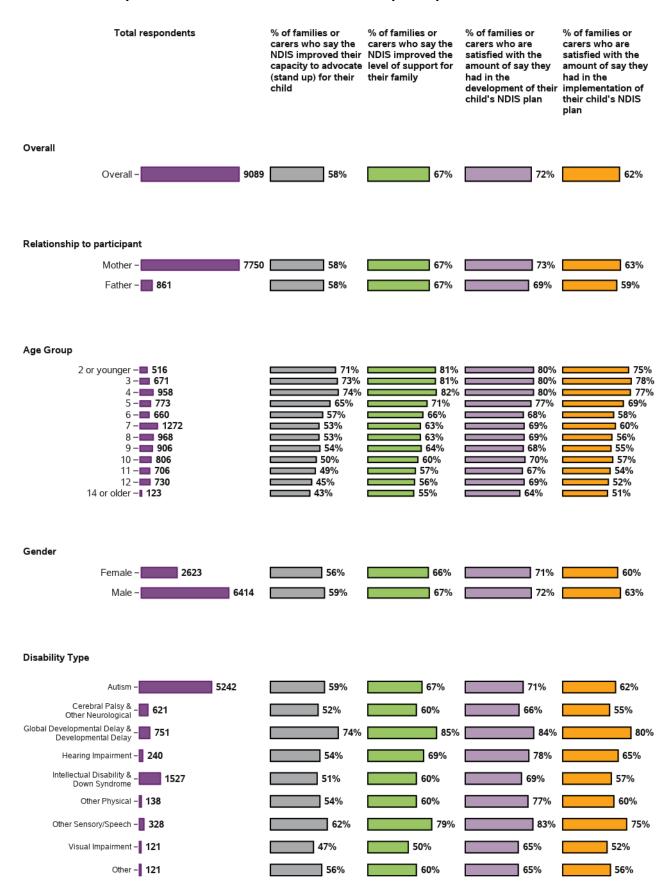

| Appendix A.6.5 - Families help their children develop and learn                                           | 108 |
|-----------------------------------------------------------------------------------------------------------|-----|
| Longitudinal change in indicators for SF from baseline to 2nd review - participant characteri             |     |
| Appendix A.6.6 - Families understand their children's strengths, abilities and special needs              |     |
| Longitudinal change in indicators for LF from baseline to 2nd review - participant characteri             |     |
| Appendix A.6.7 - Families enjoy health and wellbeing                                                      | 113 |
| Longitudinal change in indicators for SF from baseline to 2nd review - participant characteri             |     |
| Appendix A.6.7 - Families enjoy health and wellbeing                                                      |     |
| Longitudinal change in indicators for LF from baseline to 2nd review - participant characteris            |     |
| Appendix A.7 - Has the NDIS helped? questions                                                             | 125 |
| Aggregate summary at 1st review                                                                           | 125 |
| Appendix A.8 - Has the NDIS helped? indicators for SF and LF at 1st review - participant characteristics  | 126 |
| Appendix A.8.1 - All domains                                                                              | 126 |
| Has The NDIS Helped? indicators for SF at 1st review - participant characteristics                        | 126 |
| Appendix A.8.1 - All domains                                                                              | 131 |
| Has The NDIS Helped? indicators for LF at 1st review - participant characteristics                        | 131 |
| Appendix A.9 - Has the NDIS helped? questions                                                             | 135 |
| Aggregate summary at 2nd review                                                                           | 135 |
| Appendix A.10 - Has the NDIS helped? indicators for SF and LF at 2nd review - participant characteristics | 136 |
| Appendix A.10.1 - All domains                                                                             | 136 |
| Has The NDIS Helped? indicators for SF at 2nd review - participant characteristics                        | 136 |
| Appendix A.10.1 - All domains                                                                             | 141 |
| Has The NDIS Helped? indicators for LE at 2nd review - participant characteristics                        | 141 |