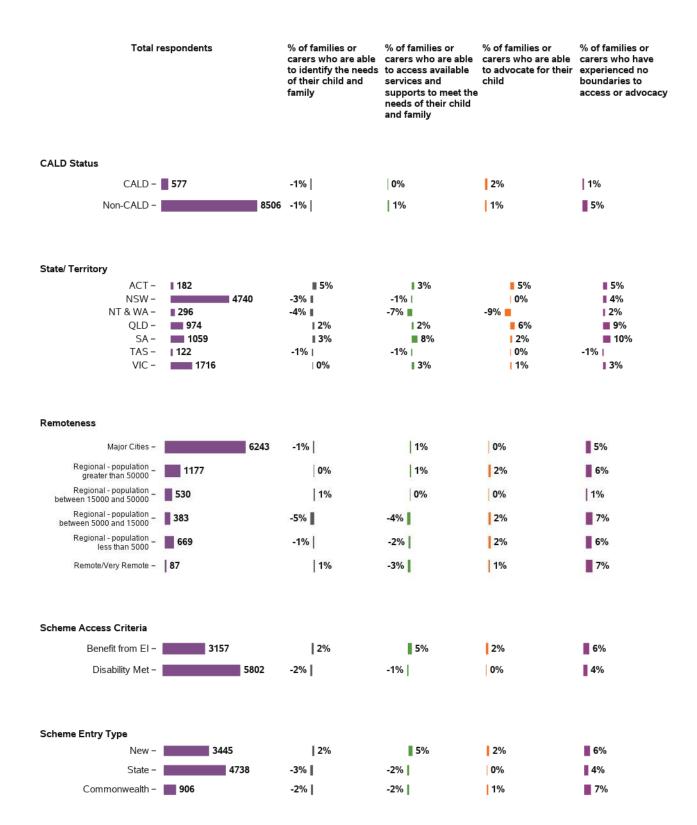

## Appendix A.4.2 - Rights and advocacy

Longitudinal change in indicators for LF from baseline to 1st review - participant characteristics

## Longitudinal change in indicators for LF from baseline to 1st review - participant characteristics (continued)