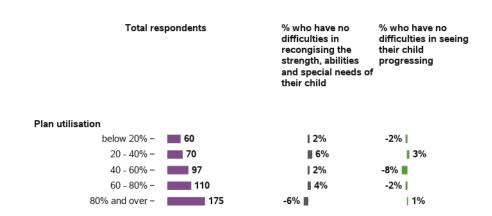

## Appendix A.4.6 - Families understand their children's strengths, abilities and special needs

Longitudinal change in indicators for LF from baseline to 1st review - participant characteristics

## Appendix A.4.6 - Families understand their children's strengths, abilities and special needs

## Longitudinal change in indicators for LF from baseline to 1st review - participant characteristics (continued)

# Appendix A.4.6 - Families understand their children's strengths, abilities and special needs

Longitudinal change in indicators for LF from baseline to 1st review - participant characteristics (continued)