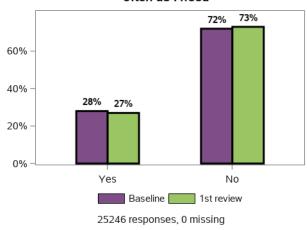

#### I have as much contact with other parents of children with disability as I would like

2472 responses; 1 missing