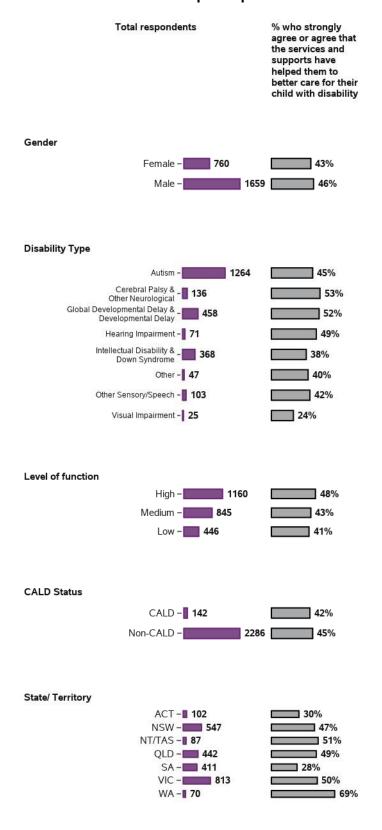

#### I feel that the services and supports have helped me to better care for my child with

2459 responses; 14 missing