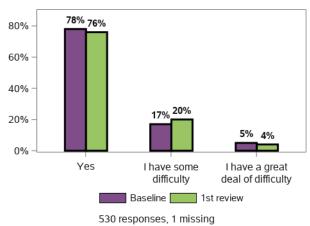

## How would you describe your relationship with services

2425 responses; 48 missing