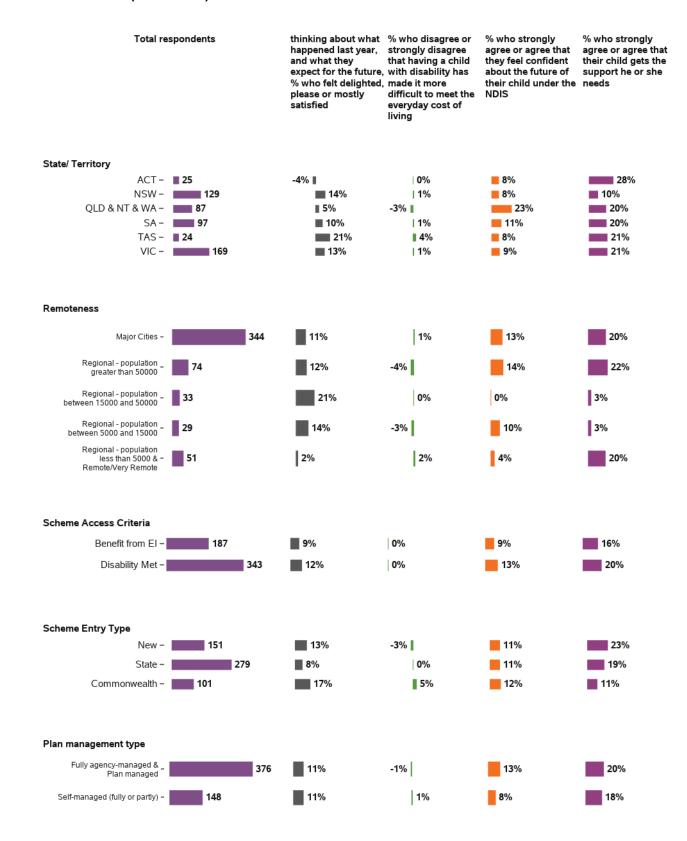

## Thinking about what happened last year and what I expect for the future, I feel

531 responses, 0 missing

#### I feel that having a child with a disability has made it more difficult for me to meet the everyday costs of living

#### I feel more confident about the future of my child with disability under the NDIS

2469 responses; 4 missing

#### I feel that my child gets the support he/she needs

2467 responses; 6 missing

## I feel that my child gets the support he/she needs