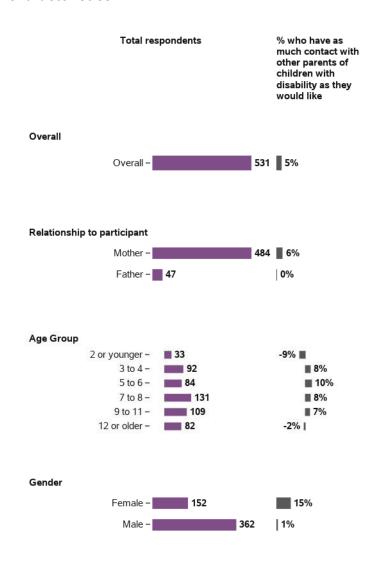

## Thinking about what happened last year and what I expect for the future, I feel

531 responses, 0 missing