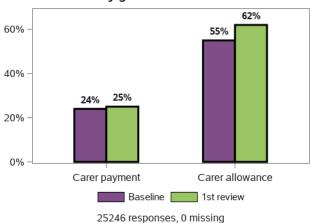

articipant characteristics (continued)**



## Appendix A.2.7 - Families enjoy health and wellbeing







#### Baseline indicators for SF - participant characteristics (continued)



#### Appendix A.2.7 - Families enjoy health and wellbeing







#### Baseline indicators for SF - participant characteristics (continued)



# Appendix A.2.7 - Families enjoy health and wellbeing Baseline indicators for LF - participant characteristics







#### Baseline indicators for LF - participant characteristics (continued)



## Appendix A.2.7 - Families enjoy health and wellbeing







## Appendix A.3 - Longitudinal indicators for SF and LF from baseline to 1st review - aggregate

#### Appendix A.3.1 - Government benefits

#### Please specify whether you currently receive any government benefits



## Appendix A.3.2 - Rights and advocacy

I am able to identify the needs of my child and family



I am able to access available services and supports to meet the needs of my child and



I understand my rights and the rights of my child



I am able to advocate (stand up) for my child: I am able to speak up if we have issues or problems



## Appendix A.3.2 - Rights and advocacy (continued)

## What barrier to access and/or advocacy have you experienced? (choose all that apply)



## Appendix A.3.3 - Families feel supported

#### I have friends and family that I see as often as I like

# 50% - 45% 44% 555% 56% 56% 50% - 45% 44% 44% 50% - 40% - 40% - 40% - 40% - 40% - 40% - 40% - 40% - 40% - 40% - 40% - 40% - 40% - 40% - 40% - 40% - 40% - 40% - 40% - 40% - 40% - 40% - 40% - 40% - 40% - 4