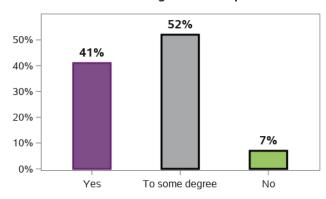

## Appendix A.3.2 - Rights and advocacy

I am able to identify the needs of my child and family

I am able to access available services and supports to meet the needs of my child and

I understand my rights and the rights of my child

I am able to advocate (stand up) for my child: I am able to speak up if we have issues or problems