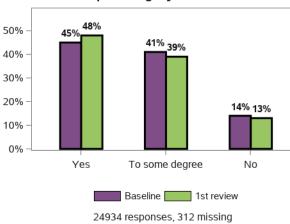

#### Appendix A.3.5 - Families help their children develop and learn

#### I know what my family can do to support my child's learning and development

25012 responses, 234 missing

## How confident do you feel in supporting your child's development?