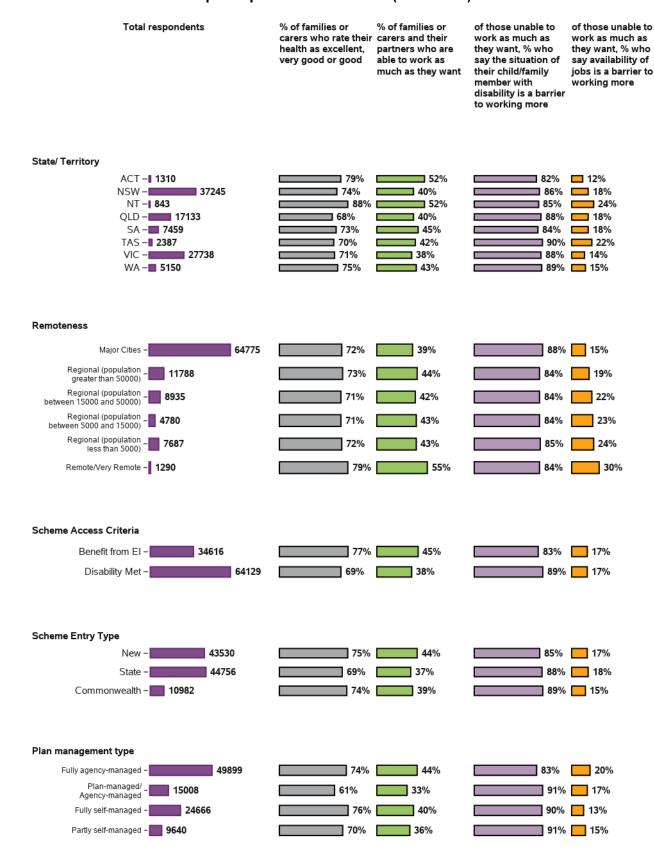

#### I/(my partner and I) am/are able to work as much as I/we want

96915 responses; 2353 missing

#### What are the barriers to working more? (Choose all that apply)

57810 responses; 0 missing

#### I/(my partner and I) am/are able to engage in social interactions and community life as much as I/we want

96390 responses; 2878 missing

# What are the barriers to engaging more in social interactions and community life? (Choose all that apply)

70364 responses; 0 missing