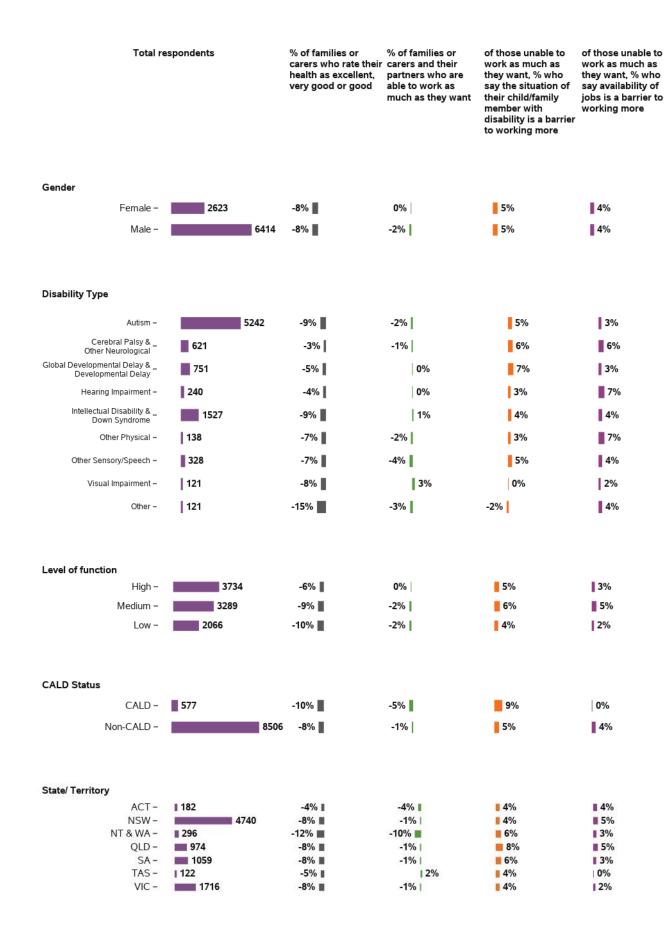

#### I/(my partner and I) am/are able to work as much as I/we want

96915 responses; 2353 missing

#### What are the barriers to working more? (Choose all that apply)

57810 responses; 0 missing