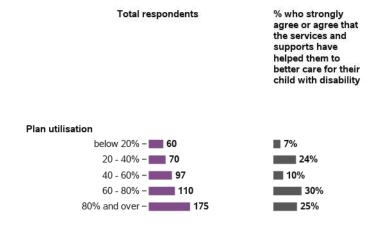

#### I feel that the services and supports have helped me to better care for my child with

2459 responses; 14 missing

#### I feel that the services and supports have helped me to better care for my child with disability