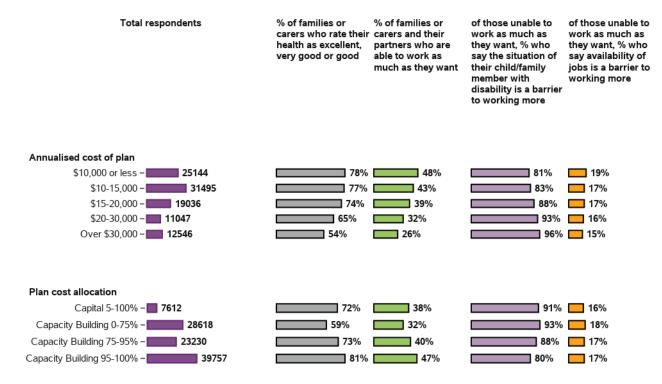

#### I/(my partner and I) am/are able to work as much as I/we want

96915 responses; 2353 missing

#### What are the barriers to working more? (Choose all that apply)

57810 responses; 0 missing

#### I/(my partner and I) am/are able to engage in social interactions and community life as much as I/we want

96390 responses; 2878 missing

# What are the barriers to engaging more in social interactions and community life? (Choose all that apply)

70364 responses; 0 missing