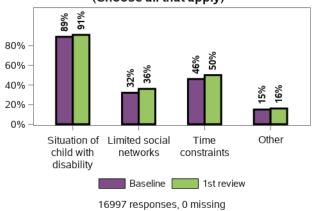

#### What are the barriers to working more? (Choose all that apply)

57810 responses; 0 missing

## What are the barriers to working more? (Choose all that apply)