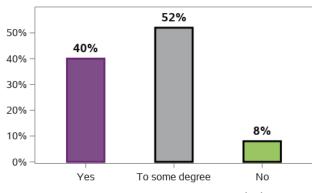

# I am able to identify the needs of my child and family

99268 responses; 0 missing

98649 responses; 619 missing