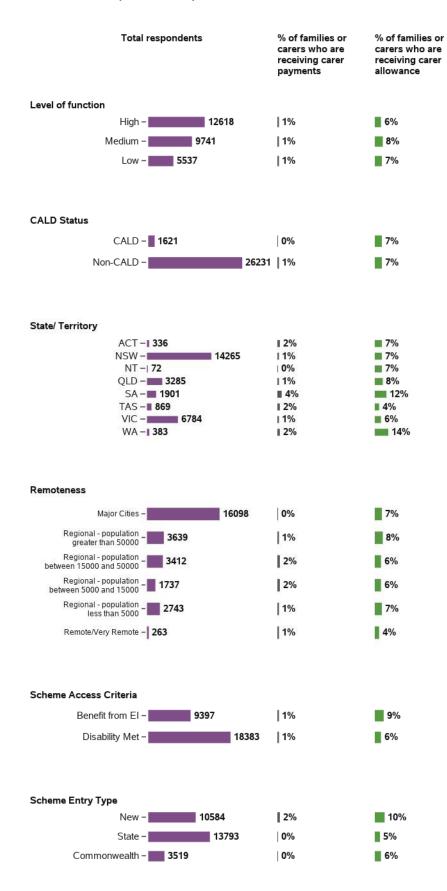

# Appendix A.4 - Longitudinal change in indicators for SF and LF from baseline to 1st review - participant characteristics

#### Appendix A.4.1 - Government benefits

Longitudinal change in indicators for SF from baseline to 1st review - participant characteristics

## Appendix A.4.2 - Rights and advocacy

Longitudinal change in indicators for LF from baseline to 1st review - participant characteristics

#### Appendix A.4.3 - Families feel supported

#### Appendix A.4.4 - Access to services