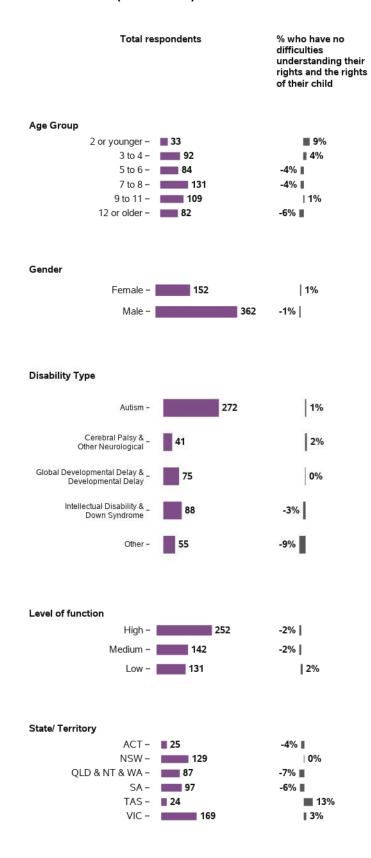

## Thinking about what happened last year and what I expect for the future, I feel

531 responses, 0 missing