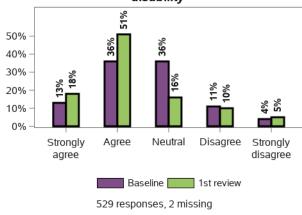

onfident do you feel in supporting your child's development?



# Appendix A.3.6 - Families understand their children's strengths, abilities and special needs





#### I can see how my child is progressing



#### In general, my health is

# h is I feel that having a child with a disability has made it more difficult for me to meet the everyday costs of living





## Thinking about what happened last year and what I expect for the future, I feel



531 responses, 0 missing

#### Appendix A.3.7 - Families enjoy health and wellbeing (continued)

## I feel more confident about the future of my child with disability under the NDIS



## I feel that my child gets the support he/she needs



#### I feel that the services and supports have helped me to better care for my child with disability



## I/(my partner and I) am/are able to work as much as I/we want



## What are the barriers to working more? (Choose all that apply)



#### I/(my partner and I) am/are able to engage in social interactions and community life as much as I/we want



## Appendix A.3.7 - Families enjoy health and wellbeing (continued)

# What are the barriers to engaging more in social interactions and community life? (Choose all that apply)



# Appendix A.4 - Longitudinal change in indicators for SF and LF from baseline to 1st review - participant characteristics

#### Appendix A.4.1 - Government benefits

Longitudinal change in indicators for SF from baseline to 1st review - participant characteristics



#### Appendix A.4.1 - Government benefits

## Longitudinal change in indicators for SF from baseli