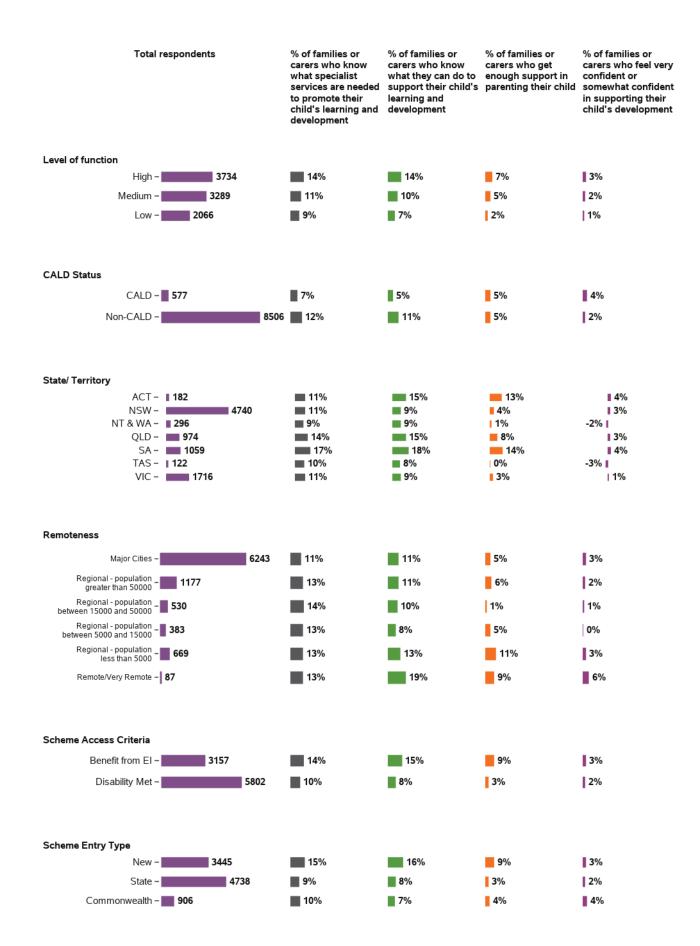

#### Appendix A.2.5 - Families help their children develop and learn

#### Baseline indicators for SF - participant characteristics (continued)