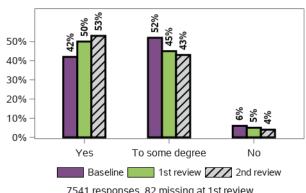

# I know what specialist services are needed to promote my child's learning and development

98164 responses; 1104 missing

#### I know what my family can do to support my child's learning and development

98056 responses; 1212 missing