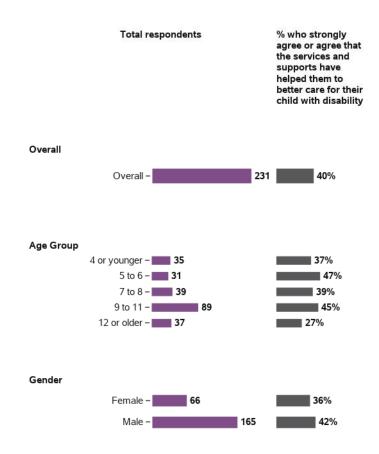

#### I feel that the services and supports have helped me to better care for my child with

2459 responses; 14 missing