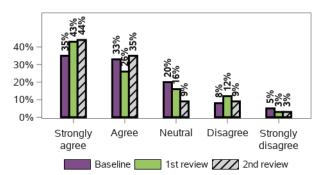

## Thinking about what happened last year and what I expect for the future, I feel

531 responses, 0 missing