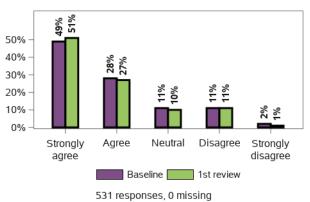

## Thinking about what happened last year and what I expect for the future, I feel

531 responses, 0 missing