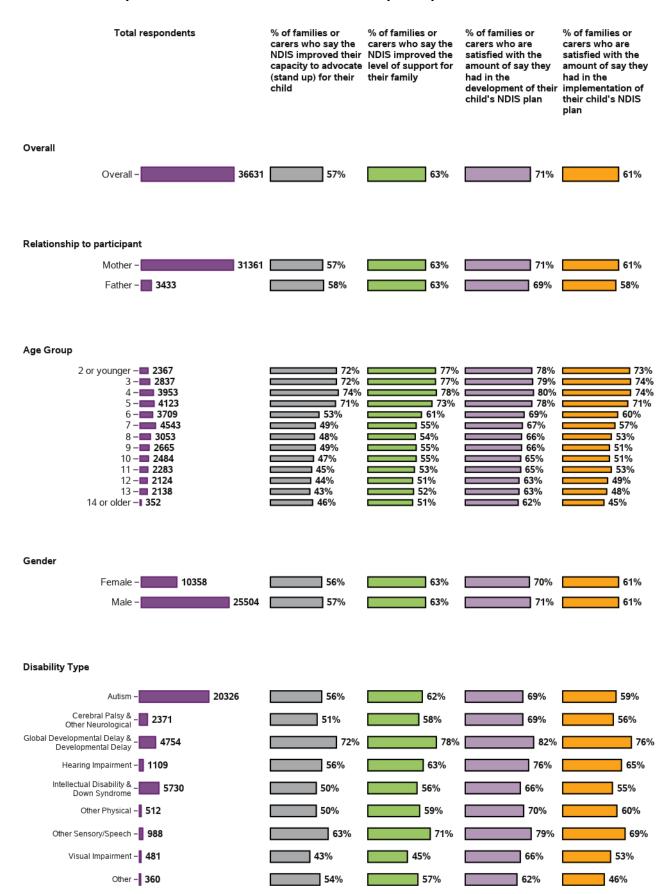

# I am able to identify the needs of my child and family

99268 responses; 0 missing

98649 responses; 619 missing

# I am able to access available services and supports to meet the needs of my child and

98452 responses; 816 missing

#### I am able to advocate (stand up) for my child: I am able to speak up if we have issues or

98301 responses; 967 missing

#### I feel more confident about the future of my child with disability under the NDIS

2469 responses; 4 missing

## I feel more confident about the future of my child with disability under the NDIS