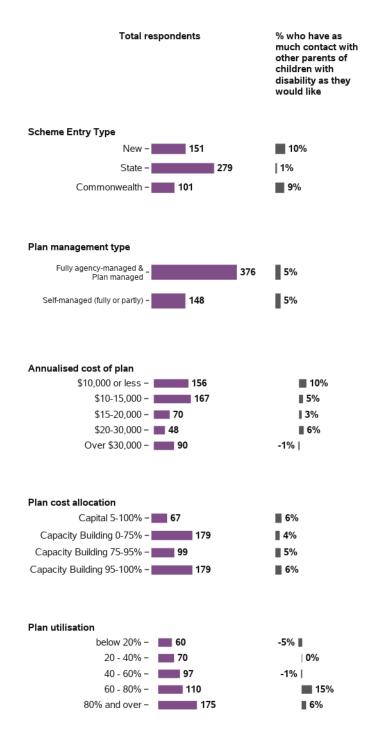

#### I have as much contact with other parents of children with disability as I would like

2472 responses; 1 missing

#### I have as much contact with other parents of children with disability as I would like