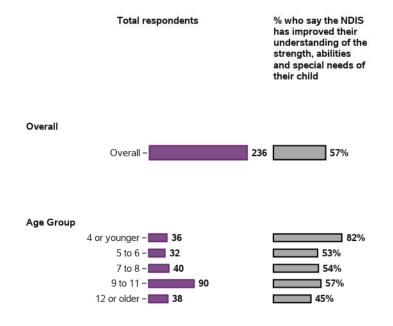

## Appendix A.4.6 - Families understand their children's strengths, abilities and special needs

Longitudinal change in indicators for LF from baseline to 1st review - participant characteristics

## Appendix A.4.6 - Families understand their children's strengths, abilities and special needs