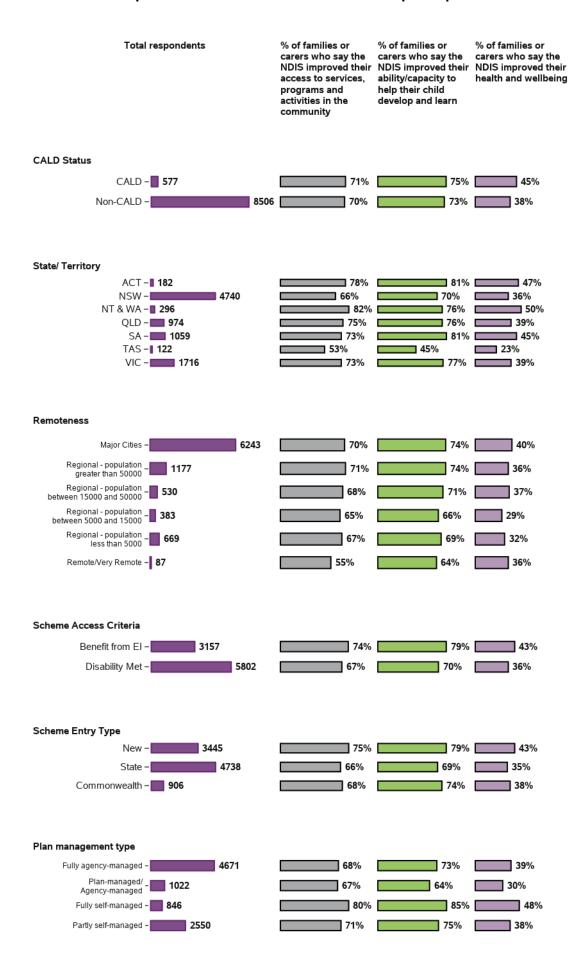

## Longitudinal change in indicators for LF from baseline to 1st review - participant characteristics

## Appendix A.4.4 - Access to services

## Longitudinal change in indicators for LF from baseline to 1st review - participant characteristics (continued)

## Appendix A.4.4 - Access to services

Longitudinal change in indicators for LF from baseline to 1st review - participant characteristics (continued)