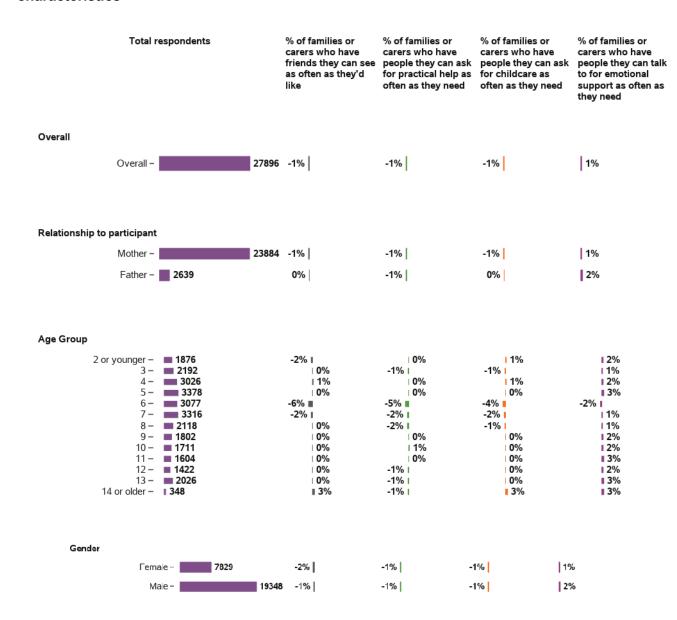

## Longitudinal change in indicators for SF from baseline to 1st review - participant characteristics (continued)

| Total r                                            | respondents | % of families or<br>carers who have<br>friends they can see<br>as often as they'd<br>like | % of families or<br>carers who have<br>people they can ask<br>for practical help as<br>often as they need | % of families or<br>carers who have<br>people they can ask<br>for childcare as<br>often as they need | % of families or<br>carers who have<br>people they can talk<br>to for emotional<br>support as often as<br>they need |
|----------------------------------------------------|-------------|-------------------------------------------------------------------------------------------|-----------------------------------------------------------------------------------------------------------|------------------------------------------------------------------------------------------------------|---------------------------------------------------------------------------------------------------------------------|
| Remoteness                                         |             |                                                                                           |                                                                                                           |                                                                                                      |                                                                                                                     |
| Major Cities -                                     | 16098       | -1%                                                                                       | -1%                                                                                                       | 0%                                                                                                   | 1%                                                                                                                  |
| Regional - population _<br>greater than 50000      | 3639        | -1%                                                                                       | -1%                                                                                                       | -1%                                                                                                  | 2%                                                                                                                  |
| Regional - population _<br>between 15000 and 50000 | 3412        | -1%                                                                                       | -1%                                                                                                       | 0%                                                                                                   | 1%                                                                                                                  |
| Regional - population _<br>between 5000 and 15000  | 1737        | -2%                                                                                       | -2%                                                                                                       | -2%                                                                                                  | 2%                                                                                                                  |
| Regional - population _<br>less than 5000          | 2743        | -2%                                                                                       | -1%                                                                                                       | -1%                                                                                                  | 1%                                                                                                                  |
| Remote/Very Remote -                               | 263         | 0%                                                                                        | -2%                                                                                                       | -3%                                                                                                  | 1%                                                                                                                  |
|                                                    |             | M.                                                                                        |                                                                                                           |                                                                                                      | •                                                                                                                   |
|                                                    |             |                                                                                           |                                                                                                           |                                                                                                      |                                                                                                                     |
| Scheme Access Criteria                             |             |                                                                                           |                                                                                                           |                                                                                                      |                                                                                                                     |
| Benefit from EI –                                  | 9397        | -1%                                                                                       | 0%                                                                                                        | 0%                                                                                                   | 2%                                                                                                                  |
| Disability Met –                                   | 18383       | -1%                                                                                       | -1%                                                                                                       | -1%                                                                                                  | 1%                                                                                                                  |
|                                                    |             |                                                                                           |                                                                                                           |                                                                                                      |                                                                                                                     |
| Scheme Entry Type                                  |             |                                                                                           |                                                                                                           |                                                                                                      |                                                                                                                     |
| New -                                              | 10584       | 0%                                                                                        | 0%                                                                                                        | 0%                                                                                                   | 2%                                                                                                                  |
| State -                                            | 13793       | -2%                                                                                       | -2%                                                                                                       | -1%                                                                                                  | 1%                                                                                                                  |
| Commonwealth -                                     | 3519        | -1%                                                                                       | 0%                                                                                                        | -1%                                                                                                  | 2%                                                                                                                  |
|                                                    |             |                                                                                           |                                                                                                           |                                                                                                      |                                                                                                                     |
| Plan management type                               |             |                                                                                           |                                                                                                           |                                                                                                      |                                                                                                                     |
| Fully agency-managed -                             | 14883       | -1%                                                                                       | -1%                                                                                                       | 0%                                                                                                   | 2%                                                                                                                  |
| Plan-managed/ _<br>Agency-managed                  | 3719        | 0%                                                                                        | 0%                                                                                                        | 0%                                                                                                   | 1%                                                                                                                  |
| Fully self-managed -                               | 5964        | -2%                                                                                       | -1%                                                                                                       | -1%                                                                                                  | 2%                                                                                                                  |
| Partly self-managed -                              | 3320        | -2%                                                                                       | -2%                                                                                                       | -2%                                                                                                  | 1%                                                                                                                  |
|                                                    |             |                                                                                           |                                                                                                           |                                                                                                      |                                                                                                                     |
| Annualised cost of plan                            |             |                                                                                           |                                                                                                           |                                                                                                      |                                                                                                                     |
| \$10,000 or less -                                 | 7650        | -1%                                                                                       | -2%                                                                                                       | 0%                                                                                                   | 1%                                                                                                                  |
| \$10-15,000 -                                      | 9540        | -1%                                                                                       | -1%                                                                                                       | 0%                                                                                                   | 1%                                                                                                                  |
| \$15-20,000 -                                      | 4645        | -1%                                                                                       | -1%                                                                                                       | -1%                                                                                                  | ▮ 2%                                                                                                                |
| \$20-30,000 -                                      |             | -2%                                                                                       | -1%                                                                                                       | -1%                                                                                                  | 1%                                                                                                                  |
| Over \$30,000 –                                    | 3235        | 0%                                                                                        | -1%                                                                                                       | -1%                                                                                                  | ▮ 2%                                                                                                                |
| <b>.</b>                                           |             |                                                                                           |                                                                                                           |                                                                                                      |                                                                                                                     |
| Plan cost allocation Capital 5-100% -              | 2596        | -1%                                                                                       | -1%                                                                                                       | -1%                                                                                                  | 2%                                                                                                                  |
| Capacity Building 0-75% –                          |             | -1%                                                                                       | -1%                                                                                                       | 0%                                                                                                   | 2%                                                                                                                  |
| Capacity Building 75-95% =                         |             | -1%                                                                                       | -1%                                                                                                       | -1%                                                                                                  | 0%                                                                                                                  |
| Capacity Building 95-100% -                        |             | -1%                                                                                       | -1%                                                                                                       | -1%                                                                                                  | <b>12%</b>                                                                                                          |
| . , , , , , , , , , , , , , , , , , , ,            |             |                                                                                           | •                                                                                                         | •                                                                                                    | -                                                                                                                   |