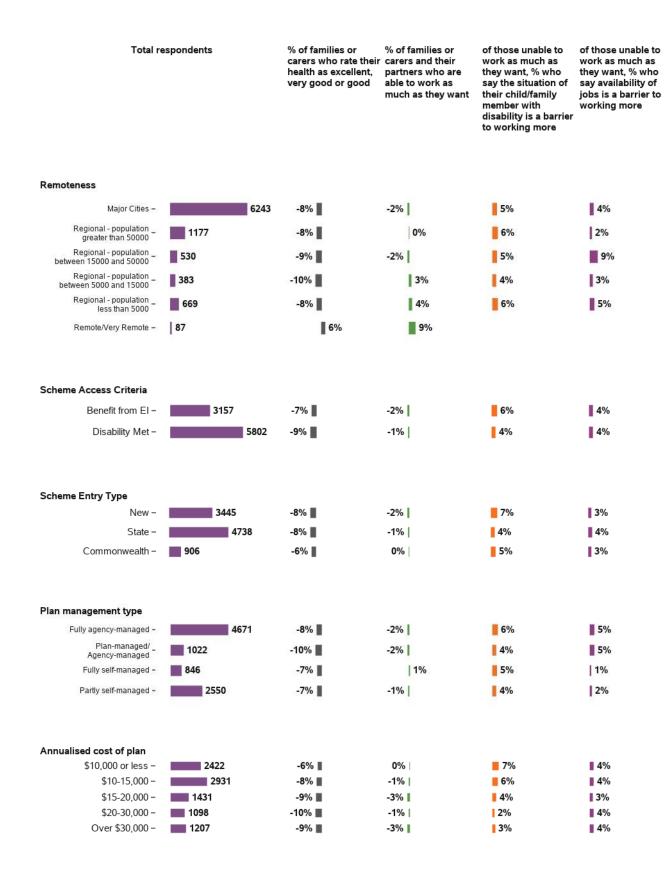

#### I/(my partner and I) am/are able to work as much as I/we want

96915 responses; 2353 missing

#### What are the barriers to working more? (Choose all that apply)

57810 responses; 0 missing