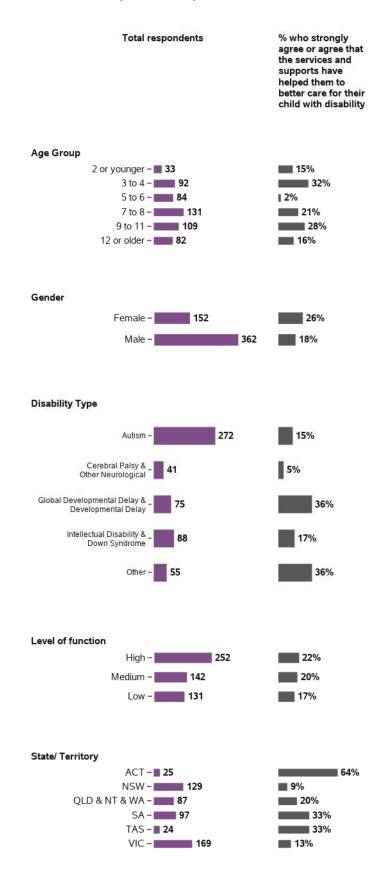

#### I feel that the services and supports have helped me to better care for my child with disability

#### I feel that the services and supports have helped me to better care for my child with

2459 responses; 14 missing