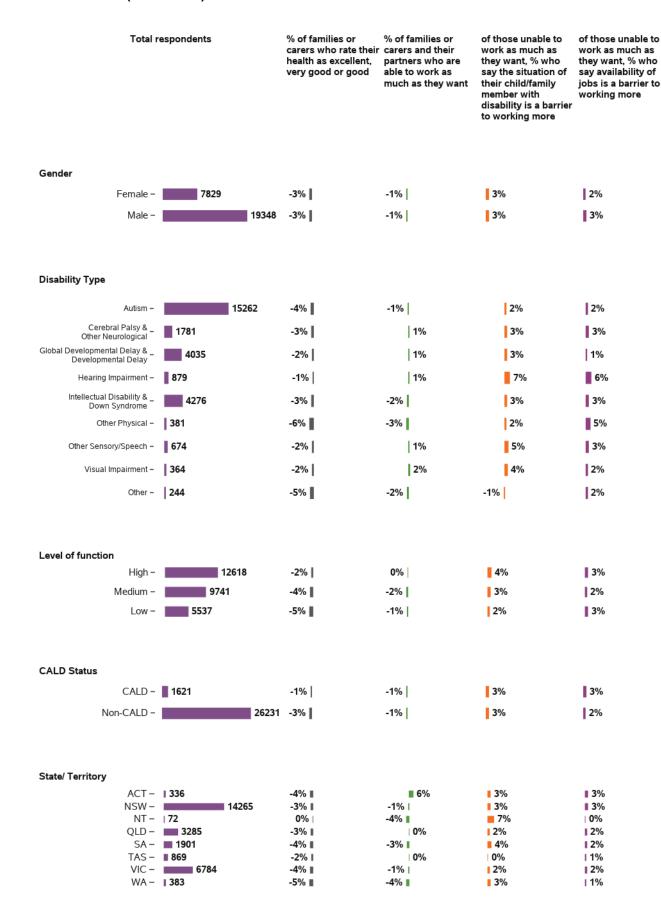

#### I/(my partner and I) am/are able to work as much as I/we want

96915 responses; 2353 missing

#### What are the barriers to working more? (Choose all that apply)

57810 responses; 0 missing