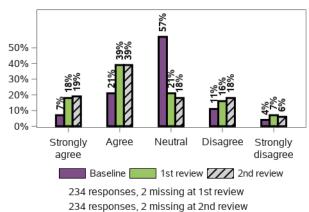

d review

#### In general, my health is

# 40% – 30% – 10% – 0% Excellent Very Good Fair Poor Good Baseline 1st review 22nd review

7516 responses, 107 missing at 1st review 7829 responses, 113 missing at 2nd review

#### I feel that having a child with a disability has made it more difficult for me to meet the everyday costs of living



236 responses, 0 missing at 1st review 236 responses, 0 missing at 2nd review

# Thinking about what happened last year and what I expect for the future, I feel



236 responses, 0 missing at 1st review 236 responses, 0 missing at 2nd review

## Appendix A.5.7 - Families enjoy health and wellbeing (continued)

#### I feel more confident about the future of my child with disability under the NDIS



#### I feel that my child gets the support he/she needs



# I feel that the services and supports have helped me to better care for my child with



231 responses, 5 missing at 1st review 231 responses, 5 missing at 2nd review

#### I/(my partner and I) am/are able to work as much as I/we want



7403 responses, 220 missing at 1st review 7721 responses, 221 missing at 2nd review

#### What are the barriers to working more? (Choose all that apply)



3434 responses, 0 missing at 1st review 3783 responses, 0 missing at 2nd review

#### I/(my partner and I) am/are able to engage in social interactions and community life as much as I/we want



7665 responses, 277 missing at 2nd review

# Appendix A.5.7 - Families enjoy health and wellbeing (continued)

# What are the barriers to engaging more in social interactions and community life? (Choose all