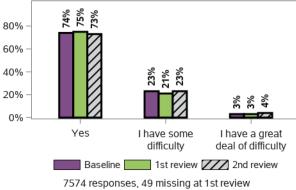

## How would you describe your relationship with services

2425 responses; 48 missing

## How would you describe your relationship with services