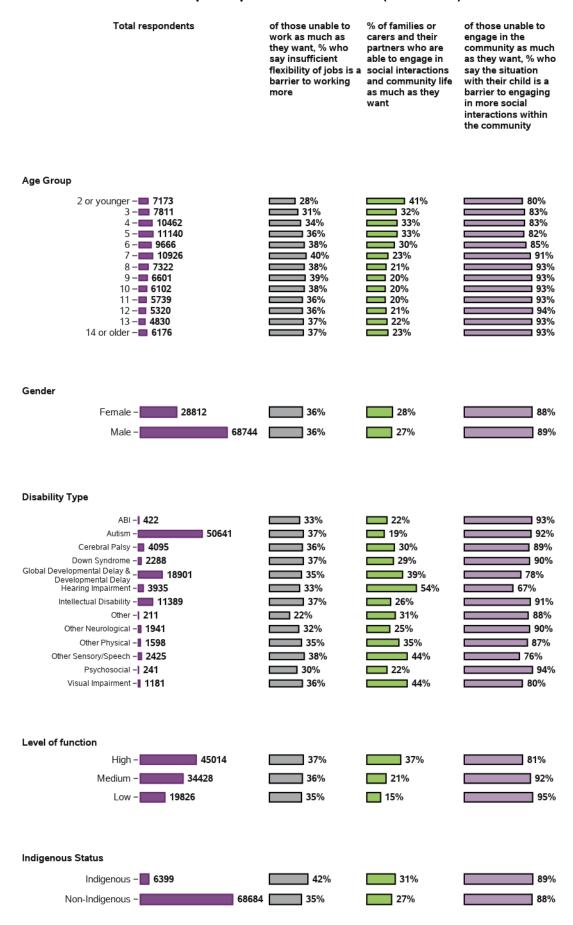

#### I/(my partner and I) am/are able to work as much as I/we want

96915 responses; 2353 missing

#### What are the barriers to working more? (Choose all that apply)

57810 responses; 0 missing

#### I/(my partner and I) am/are able to engage in social interactions and community life as much as I/we want

96390 responses; 2878 missing

# What are the barriers to engaging more in social interactions and community life? (Choose all that apply)

70364 responses; 0 missing