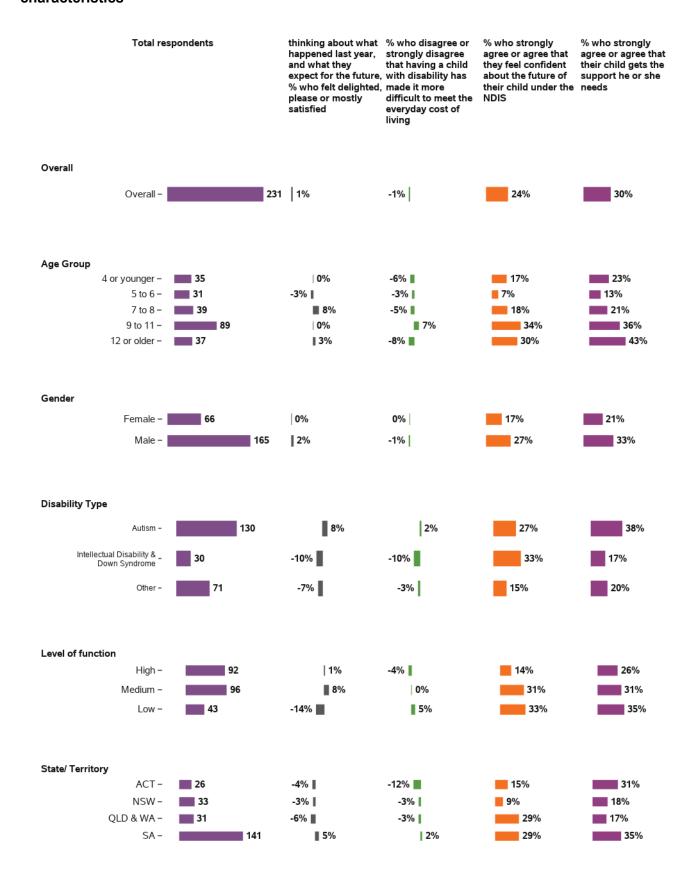

#### I can see how my child is progressing

Appendix A.1.7 - Families enjoy health and wellbeing

Thinking about what happened last year and what I expect for the future, I feel

2471 responses; 2 missing

#### I feel that having a child with a disability has made it more difficult for me to meet the everyday costs of living

#### I feel more confident about the future of my child with disability under the NDIS

2469 responses; 4 missing

#### I feel that my child gets the support he/she needs

2467 responses; 6 missing