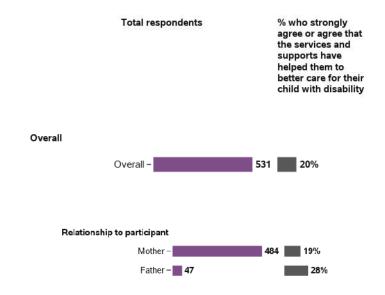

#### I feel that the services and supports have helped me to better care for my child with disability

#### I feel that the services and supports have helped me to better care for my child with

2459 responses; 14 missing