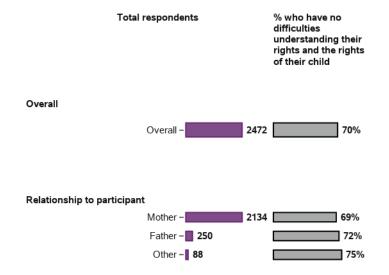

1.7 - Families enjoy health and wellbeing (continued)

#### I/(my partner and I) am/are able to engage in social interactions and community life as much as I/we want



96390 responses; 2878 missing

# What are the barriers to engaging more in social interactions and community life? (Choose all that apply)



70364 responses; 0 missing

# Appendix A.2 - Baseline indicators for SF and LF - participant characteristics

#### Appendix A.2.1 - Government benefits



#### Appendix A.2.1 - Government benefits



#### Appendix A.2.1 - Government benefits

#### Baseline indicators for SF - participant characteristics (continued)



#### Appendix A.2.2 - Rights and advocacy







#### Baseline indicators for SF - participant characteristics (continued)



#### Appendix A.2.2 - Rights and advocacy











#### Baseline indicators for SF - participant characteristics (continued)



#### Appendix A.2.3 - Families feel supported







#### Baseline indicators for LF - participant characteristics (continued)



#### Appendix A.2.4 - Access to services



#### Appendix A.2.4 - Access to services



#### Appendix A.2.4 - Access to services



#### Appendix A.2.5 - Families help their children develop and learn



#### Appendix A.2.5 - Families help their children develop and learn



#### Appendix A.2.5 - Families help their children develop and learn

#### Baseline indicators for SF - participant characteristics (continued)



# Appendix A.2.6 - Families understand their children's strengths, abilities and special needs



# Appendix A.2.6 - Families understand their children's streng