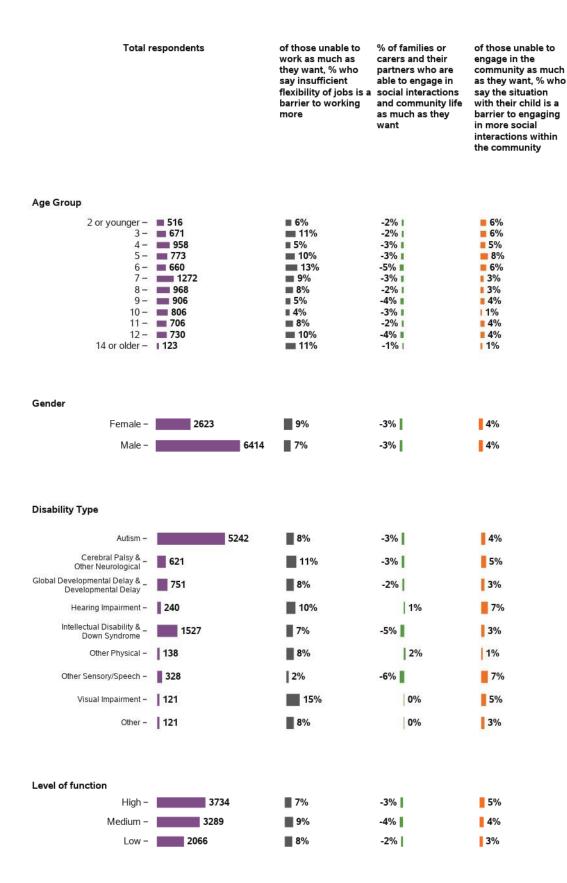

#### I/(my partner and I) am/are able to work as much as I/we want

96915 responses; 2353 missing

#### What are the barriers to working more? (Choose all that apply)

57810 responses; 0 missing

#### I/(my partner and I) am/are able to engage in social interactions and community life as much as I/we want

96390 responses; 2878 missing

# What are the barriers to engaging more in social interactions and community life? (Choose all that apply)

70364 responses; 0 missing