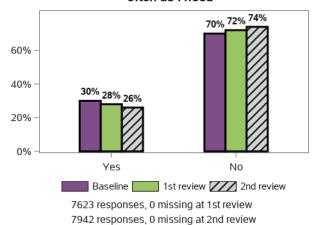

#### I feel that having a child with a disability has made it more difficult for me to meet the everyday costs of living