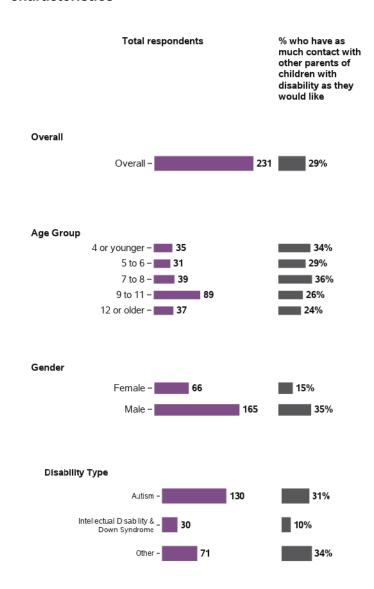

#### I have as much contact with other parents of children with disability as I would like

2472 responses; 1 missing