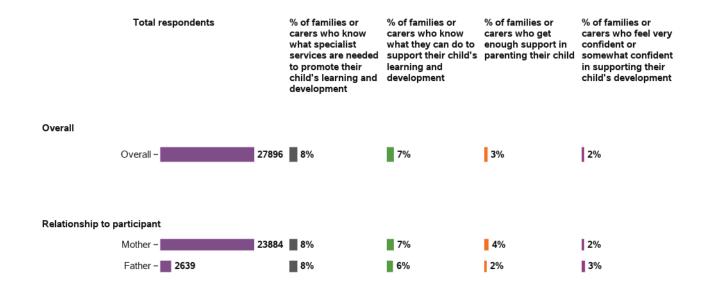

## Appendix A.4.5 - Families help their children develop and learn

Longitudinal change in indicators for SF from baseline to 1st review - participant characteristics

# Longitudinal change in indicators for SF from baseline to 1st review - participant characteristics (continued)

| Total respondents                                                                                                                                                                                                                | % of families or<br>carers who know<br>what specialist<br>services are needed<br>to promote their<br>child's learning and<br>development | learning and                                 |                                                        | % of families or<br>carers who feel very<br>confident or<br>somewhat confident<br>in supporting their<br>child's development |
|----------------------------------------------------------------------------------------------------------------------------------------------------------------------------------------------------------------------------------|------------------------------------------------------------------------------------------------------------------------------------------|----------------------------------------------|--------------------------------------------------------|------------------------------------------------------------------------------------------------------------------------------|
| Age Group                                                                                                                                                                                                                        |                                                                                                                                          |                                              |                                                        |                                                                                                                              |
| 2 or younger - 1876 3 - 2192 4 - 3026 5 - 3378 6 - 3077 7 - 3316 8 - 2118 9 - 1802 10 - 1711 11 - 1604 12 - 1422 13 - 2026 14 or older - 348                                                                                     | 16% 15% 15% 12% 3% 5% 5% 5% 5% 5% 4%                                                                                                     | 15% 16% 16% 14% 11% 2% 3% 4% 4% 3% 4% 2% -2% | ■ 7% ■ 9% ■ 8% ■ 6% □ 0% □ 1% □ 2% □ 1% □ 2% □ 1% □ 3% | ■ 4%<br>■ 5%<br>■ 3%<br>■ 3%<br>-1%  <br>□ 1%<br>□ 1%<br>□ 2%<br>□ 1%<br>□ 0%<br>□ 1%<br>□ 2%<br>□ 2%                        |
| Gender                                                                                                                                                                                                                           |                                                                                                                                          |                                              |                                                        |                                                                                                                              |
| Female – <b>7829</b>                                                                                                                                                                                                             | ■ 8%                                                                                                                                     | 6%                                           | 3%                                                     | 1%                                                                                                                           |
| Male - 19348                                                                                                                                                                                                                     | 8%                                                                                                                                       | 7%                                           | 4%                                                     | 2%                                                                                                                           |
| Autism – 15262  Cerebral Palsy & - 1781  Global Developmental Delay & - 4035  Hearing Impairment – 879  Intellectual Disability & - 4276  Other Physical – 381  Other Sensory/Speech – 674  Visual Impairment – 364  Other – 244 | <ul> <li>7%</li> <li>8%</li> <li>15%</li> <li>7%</li> <li>6%</li> <li>6%</li> <li>11%</li> <li>7%</li> <li>2%</li> </ul>                 | 6% 7% 14% 6% 5% 9% 6%                        | 3% 3% 7% 5% 1% 3% 6% 4%                                | 2%<br>  1%<br>  3%<br>  1%<br>  0%<br>  2%<br>  3%<br>  1%                                                                   |
| Level of function                                                                                                                                                                                                                |                                                                                                                                          |                                              |                                                        |                                                                                                                              |
| High - 12618                                                                                                                                                                                                                     | 10%                                                                                                                                      | 9%                                           | 5%                                                     | 2%                                                                                                                           |
| Medium - <b>9741</b>                                                                                                                                                                                                             | 7%                                                                                                                                       | <b>6</b> %                                   | 3%                                                     | 2%                                                                                                                           |
| Low – 5537                                                                                                                                                                                                                       | <b>5</b> %                                                                                                                               | ■ 4%                                         | 2%                                                     | 1%                                                                                                                           |
| CALD Status                                                                                                                                                                                                                      |                                                                                                                                          |                                              |                                                        |                                                                                                                              |
| CALD - <b>■ 1621</b>                                                                                                                                                                                                             | <b>8</b> %                                                                                                                               | <b>8</b> %                                   | 3%                                                     | 4%                                                                                                                           |
|                                                                                                                                                                                                                                  | 8%                                                                                                                                       | 7%                                           | 3%                                                     | 2%                                                                                                                           |