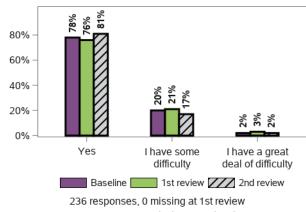

# I am able to access available services and supports to meet the needs of my child and

98452 responses; 816 missing