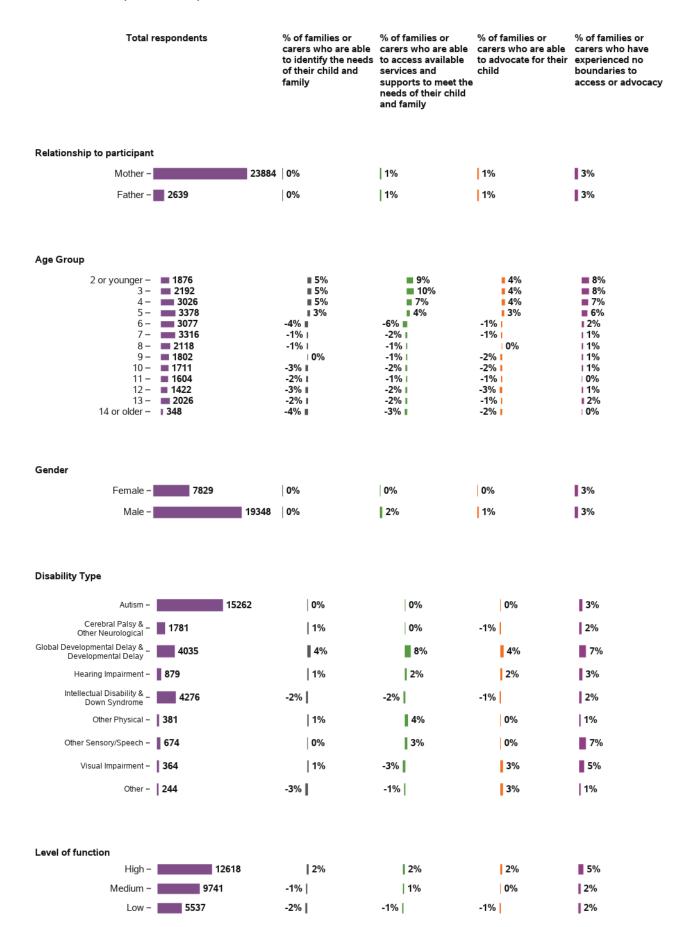

#### Appendix A.4.2 - Rights and advocacy

## Longitudinal change in indicators for SF from baseline to 1st review - participant characteristics

## Longitudinal change in indicators for SF from baseline to 1st review - participant characteristics (continued)