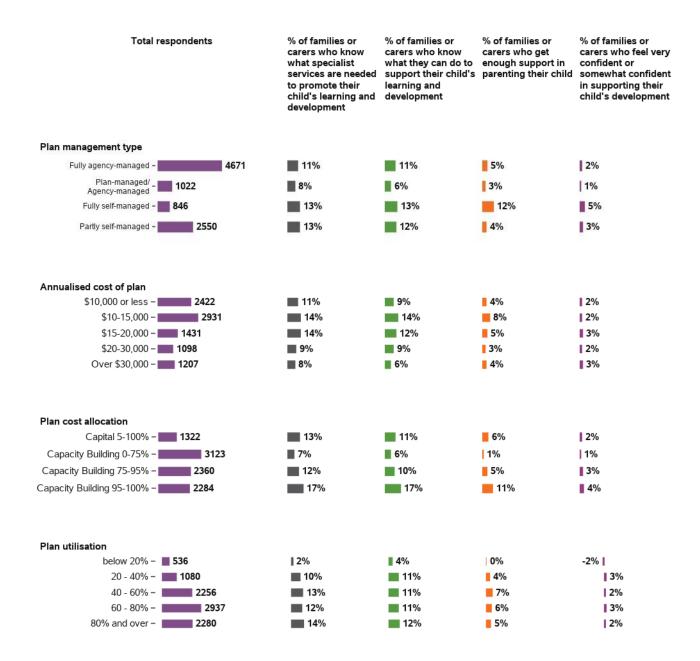

## Appendix A.4.5 - Families help their children develop and learn

Longitudinal change in indicators for SF from baseline to 1st review - participant characteristics

## Appendix A.4.5 - Families help their children develop and learn

# Longitudinal change in indicators for SF from baseline to 1st review - participant characteristics (continued)

| Total respondents                                                                                                                                                                                                                | % of families or<br>carers who know<br>what specialist<br>services are needed<br>to promote their<br>child's learning and<br>development | learning and                                 |                                                        | % of families or<br>carers who feel very<br>confident or<br>somewhat confident<br>in supporting their<br>child's development |
|----------------------------------------------------------------------------------------------------------------------------------------------------------------------------------------------------------------------------------|------------------------------------------------------------------------------------------------------------------------------------------|----------------------------------------------|--------------------------------------------------------|------------------------------------------------------------------------------------------------------------------------------|
| Age Group                                                                                                                                                                                                                        |                                                                                                                                          |                                              |                                                        |                                                                                                                              |
| 2 or younger - 1876 3 - 2192 4 - 3026 5 - 3378 6 - 3077 7 - 3316 8 - 2118 9 - 1802 10 - 1711 11 - 1604 12 - 1422 13 - 2026 14 or older - 348                                                                                     | 16% 15% 15% 12% 3% 5% 5% 5% 5% 5% 4%                                                                                                     | 15% 16% 16% 14% 11% 2% 3% 4% 4% 3% 4% 2% -2% | ■ 7% ■ 9% ■ 8% ■ 6% □ 0% □ 1% □ 2% □ 1% □ 2% □ 1% □ 3% | ■ 4%<br>■ 5%<br>■ 3%<br>■ 3%<br>-1%  <br>□ 1%<br>□ 1%<br>□ 2%<br>□ 1%<br>□ 0%<br>□ 1%<br>□ 2%<br>□ 2%                        |
| Gender                                                                                                                                                                                                                           |                                                                                                                                          |                                              |                                                        |                                                                                                                              |
| Female – <b>7829</b>                                                                                                                                                                                                             | ■ 8%                                                                                                                                     | 6%                                           | 3%                                                     | 1%                                                                                                                           |
| Male - 19348                                                                                                                                                                                                                     | 8%                                                                                                                                       | 7%                                           | 4%                                                     | 2%                                                                                                                           |
| Autism – 15262  Cerebral Palsy & - 1781  Global Developmental Delay & - 4035  Hearing Impairment – 879  Intellectual Disability & - 4276  Other Physical – 381  Other Sensory/Speech – 674  Visual Impairment – 364  Other – 244 | <ul> <li>7%</li> <li>8%</li> <li>15%</li> <li>7%</li> <li>6%</li> <li>6%</li> <li>11%</li> <li>7%</li> <li>2%</li> </ul>                 | 6% 7% 14% 6% 5% 9% 6%                        | 3% 3% 7% 5% 1% 3% 6% 4%                                | 2%<br>  1%<br>  3%<br>  1%<br>  0%<br>  2%<br>  3%<br>  1%                                                                   |
| Level of function                                                                                                                                                                                                                |                                                                                                                                          |                                              |                                                        |                                                                                                                              |
| High - 12618                                                                                                                                                                                                                     | 10%                                                                                                                                      | 9%                                           | 5%                                                     | 2%                                                                                                                           |
| Medium - <b>9741</b>                                                                                                                                                                                                             | 7%                                                                                                                                       | <b>6</b> %                                   | 3%                                                     | 2%                                                                                                                           |
| Low – 5537                                                                                                                                                                                                                       | <b>5</b> %                                                                                                                               | ■ 4%                                         | 2%                                                     | 1%                                                                                                                           |
| CALD Status                                                                                                                                                                                                                      |                                                                                                                                          |                                              |                                                        |                                                                                                                              |
| CALD - <b>■ 1621</b>                                                                                                                                                                                                             | <b>8</b> %                                                                                                                               | <b>8</b> %                                   | 3%                                                     | 4%                                                                                                                           |
|                                                                                                                                                                                                                                  | 8%                                                                                                                                       | 7%                                           | 3%                                                     | 2%                                                                                                                           |

# Longitudinal change in indicators for SF from baseline to 1st review - participant characteristics (continued)

| Total respondents                                                                                                     | % of families or<br>carers who know<br>what specialist<br>services are needed<br>to promote their<br>child's learning and<br>development | learning and            | % of families or<br>carers who get<br>enough support in<br>parenting their child | % of families or<br>carers who feel very<br>confident or<br>somewhat confident<br>in supporting their<br>child's development |
|-----------------------------------------------------------------------------------------------------------------------|------------------------------------------------------------------------------------------------------------------------------------------|-------------------------|----------------------------------------------------------------------------------|------------------------------------------------------------------------------------------------------------------------------|
| ACT -   336<br>NSW -   14265<br>NT -   72<br>QLD -   3285<br>SA -   1901<br>TAS -   869<br>VIC -   6784<br>WA -   383 | 14% 8% 2% 11% 11% 7% 6%                                                                                                                  | 12% 8% 2% 10% 10% 3% 4% | 4%<br>44%<br>-3%  <br>6%<br>44%<br>  1%<br>  2%                                  | 2%<br>  3%<br>  3%<br>  2%<br>  2%<br>  0%<br>  1%                                                                           |
| Remoteness                                                                                                            |                                                                                                                                          |                         |                                                                                  |                                                                                                                              |
| Major Cities – 16098                                                                                                  | 8%                                                                                                                                       | 7%                      | 4%                                                                               | 2%                                                                                                                           |
| Regional - population greater than 50000                                                                              | 9%                                                                                                                                       | 8%                      | 4%                                                                               | 2%                                                                                                                           |
| Regional - population between 15000 and 50000                                                                         | 7%                                                                                                                                       | 5%                      | 3%                                                                               | 2%                                                                                                                           |
| Regional - population - 1737 between 5000 and 15000                                                                   | 8%                                                                                                                                       | 5%                      | 2%                                                                               | 2%                                                                                                                           |
| Regional - population less than 5000 - 2743                                                                           | 9%                                                                                                                                       | 6%                      | 3%                                                                               | 2%                                                                                                                           |
| Remote/Very Remote - 263                                                                                              | 5%                                                                                                                                       | 4%                      | 3%                                                                               | 0%                                                                                                                           |
| Scheme Access Criteria                                                                                                |                                                                                                                                          |                         |                                                                                  |                                                                                                                              |
| Benefit from EI – 9397                                                                                                | 11%                                                                                                                                      | 10%                     | 5%                                                                               | 3%                                                                                                                           |
| Disability Met – 18383                                                                                                | 7%                                                                                                                                       | 5%                      | 2%                                                                               | 1%                                                                                                                           |
| Scheme Entry Type                                                                                                     |                                                                                                                                          |                         |                                                                                  |                                                                                                                              |
| New - 10584                                                                                                           | 11%                                                                                                                                      | 10%                     | 6%                                                                               | 3%                                                                                                                           |
| State - 13793                                                                                                         | <b>6</b> %                                                                                                                               | <b>5</b> %              | 2%                                                                               | 1%                                                                                                                           |
| Commonwealth – 3519                                                                                                   | <b>7</b> %                                                                                                                               | <b>6</b> %              | 3%                                                                               | 2%                                                                                                                           |
| Plan management type                                                                                                  | _                                                                                                                                        |                         |                                                                                  |                                                                                                                              |
| Fully agency-managed - 14883                                                                                          | 9%                                                                                                                                       | 7%                      | 4%                                                                               | 1%                                                                                                                           |
| Plan-managed/<br>Agency-managed - 3719                                                                                | 7%                                                                                                                                       | 5%                      | 2%                                                                               | 3%                                                                                                                           |
| Fully self-managed - 5964                                                                                             | 8%                                                                                                                                       | 7%                      | 4%                                                                               | 3%                                                                                                                           |
| Partly self-managed - 3320                                                                                            | 7%                                                                                                                                       | 7%                      | 4%                                                                               | 2%                                                                                                                           |