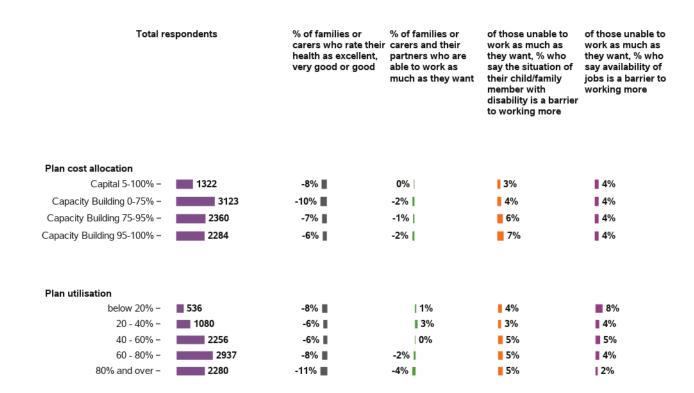

#### I/(my partner and I) am/are able to work as much as I/we want

96915 responses; 2353 missing

#### What are the barriers to working more? (Choose all that apply)

57810 responses; 0 missing