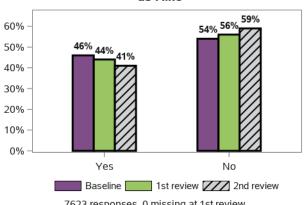

services and supports to meet the needs of my child and family



7539 responses, 84 missing at 1st review 7856 responses, 86 missing at 2nd review

# I understand my rights and the rights of my child



236 responses, 0 missing at 1st review 236 responses, 0 missing at 2nd review

#### I am able to advocate (stand up) for my child: I am able to speak up if we have issues or problems



7529 responses, 94 missing at 1st review 7842 responses, 100 missing at 2nd review

## Appendix A.5.2 - Rights and advocacy (continued)

What barrier to access and/or advocacy have you experienced? (choose all that apply)



7623 responses, 0 missing at 1st review 7942 responses, 0 missing at 2nd review

## Appendix A.5.3 - Families feel supported

# I have friends and family that I see as often as I like



7623 responses, 0 missing at 1st review 7942 responses, 0 missing at 2nd review

# I have people who I can ask for practical help as often as I need



7623 responses, 0 missing at 1st review 7942 responses, 0 missing at 2nd review

## Appendix A.5.3 - Families feel supported (continued)

# I have people who I can ask for childcare as often as I need



# I have people who I can talk to for emotional support as often as I need



#### I have as much contact with other parents of children with disability as I would like



# 236 responses, 0 missing at 1st review 236 responses, 0 missing at 2nd review

## Appendix A.5.4 - Access to services

# How would you describe your relationship with services



216 responses, 20 missing at 1st review 216 responses, 20 missing at 2nd review

## Appen