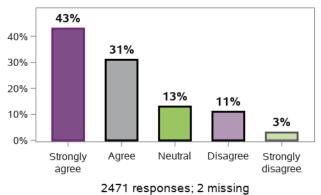

#### I can see how my child is progressing

Appendix A.1.7 - Families enjoy health and wellbeing

Thinking about what happened last year and what I expect for the future, I feel

2471 responses; 2 missing