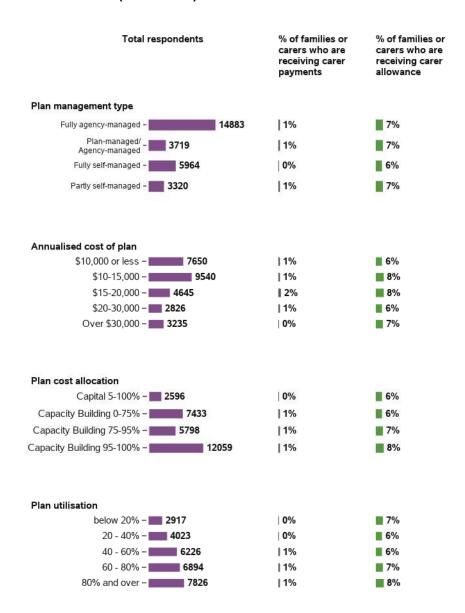

## Longitudinal change in indicators for SF from baseline to 1st review - participant characteristics (continued)

| Total re                                                                                          | spondents                            | % of families or<br>carers who are able<br>to identify the needs<br>of their child and<br>family | % of families or<br>carers who are able<br>to access available<br>services and<br>supports to meet the<br>needs of their child<br>and family | % of families or<br>carers who are able<br>to advocate for their<br>child | % of families or<br>carers who have<br>experienced no<br>boundaries to<br>access or advocacy |
|---------------------------------------------------------------------------------------------------|--------------------------------------|--------------------------------------------------------------------------------------------------|----------------------------------------------------------------------------------------------------------------------------------------------|---------------------------------------------------------------------------|----------------------------------------------------------------------------------------------|
| Annualised cost of plan                                                                           |                                      |                                                                                                  |                                                                                                                                              |                                                                           |                                                                                              |
| \$10,000 or less -                                                                                | 7650                                 | -1%                                                                                              | 0%                                                                                                                                           | 0%                                                                        | <b>■ 2</b> %                                                                                 |
| \$10-15,000 -                                                                                     | 9540                                 | 1%                                                                                               | ▮ 3%                                                                                                                                         | 1%                                                                        | ■ 5%                                                                                         |
| \$15-20,000 -                                                                                     | 4645                                 | 2%                                                                                               | ▮ 3%                                                                                                                                         | 2%                                                                        | ■ 4%                                                                                         |
| \$20-30,000 -                                                                                     | 2826                                 | 0%                                                                                               | 0%                                                                                                                                           | 0%                                                                        | ■ 3%                                                                                         |
| Over \$30,000 -                                                                                   | 3235                                 | -1%                                                                                              | -1%                                                                                                                                          | -1%                                                                       | 1%                                                                                           |
| Plan cost allocation  Capital 5-100% -    Capacity Building 0-75% -    Capacity Building 75-95% - | 2596<br>7433<br>5798                 | 1%<br>-2%  <br>-1%                                                                               | 1%<br>-2%  <br>  0%                                                                                                                          | 0%<br>-2%                                                                 | 2%<br>  1%<br>  3%                                                                           |
| Capacity Building 95-100% -                                                                       | 12059                                | I 2%                                                                                             | ■ 4%                                                                                                                                         | 2%                                                                        | ■ 5%                                                                                         |
| Plan utilisation  below 20% -  20 - 40% -  40 - 60% -  60 - 80% -  80% and over -                 | 2917<br>4023<br>6226<br>6894<br>7826 | -1%  <br>  1%<br>  0%<br>  0%<br>  1%                                                            | -7% ■<br>-2%  <br>  1%<br>  3%<br>  5%                                                                                                       | -3%  <br>  1%<br>  1%<br>  1%                                             | 0%<br>   3%<br>   3%<br>   4%                                                                |

## Longitudinal change in indicators for SF from baseline to 1st review - participant characteristics (continued)

| Total r                                            | respondents | % of families or<br>carers who have<br>friends they can see<br>as often as they'd<br>like | % of families or<br>carers who have<br>people they can ask<br>for practical help as<br>often as they need | % of families or<br>carers who have<br>people they can ask<br>for childcare as<br>often as they need | % of families or<br>carers who have<br>people they can talk<br>to for emotional<br>support as often as<br>they need |
|----------------------------------------------------|-------------|-------------------------------------------------------------------------------------------|-----------------------------------------------------------------------------------------------------------|------------------------------------------------------------------------------------------------------|---------------------------------------------------------------------------------------------------------------------|
| Remoteness                                         |             |                                                                                           |                                                                                                           |                                                                                                      |                                                                                                                     |
| Major Cities -                                     | 16098       | -1%                                                                                       | -1%                                                                                                       | 0%                                                                                                   | 1%                                                                                                                  |
| Regional - population _<br>greater than 50000      | 3639        | -1%                                                                                       | -1%                                                                                                       | -1%                                                                                                  | 2%                                                                                                                  |
| Regional - population _<br>between 15000 and 50000 | 3412        | -1%                                                                                       | -1%                                                                                                       | 0%                                                                                                   | 1%                                                                                                                  |
| Regional - population _<br>between 5000 and 15000  | 1737        | -2%                                                                                       | -2%                                                                                                       | -2%                                                                                                  | 2%                                                                                                                  |
| Regional - population _<br>less than 5000          | 2743        | -2%                                                                                       | -1%                                                                                                       | -1%                                                                                                  | 1%                                                                                                                  |
| Remote/Very Remote -                               | 263         | 0%                                                                                        | -2%                                                                                                       | -3%                                                                                                  | 1%                                                                                                                  |
|                                                    |             | M.                                                                                        |                                                                                                           |                                                                                                      | •                                                                                                                   |
|                                                    |             |                                                                                           |                                                                                                           |                                                                                                      |                                                                                                                     |
| Scheme Access Criteria                             |             |                                                                                           |                                                                                                           |                                                                                                      |                                                                                                                     |
| Benefit from EI –                                  | 9397        | -1%                                                                                       | 0%                                                                                                        | 0%                                                                                                   | 2%                                                                                                                  |
| Disability Met –                                   | 18383       | -1%                                                                                       | -1%                                                                                                       | -1%                                                                                                  | 1%                                                                                                                  |
|                                                    |             |                                                                                           |                                                                                                           |                                                                                                      |                                                                                                                     |
| Scheme Entry Type                                  |             |                                                                                           |                                                                                                           |                                                                                                      |                                                                                                                     |
| New -                                              | 10584       | 0%                                                                                        | 0%                                                                                                        | 0%                                                                                                   | 2%                                                                                                                  |
| State -                                            | 13793       | -2%                                                                                       | -2%                                                                                                       | -1%                                                                                                  | 1%                                                                                                                  |
| Commonwealth -                                     | 3519        | -1%                                                                                       | 0%                                                                                                        | -1%                                                                                                  | 2%                                                                                                                  |
|                                                    |             |                                                                                           |                                                                                                           |                                                                                                      |                                                                                                                     |
| Plan management type                               |             |                                                                                           |                                                                                                           |                                                                                                      |                                                                                                                     |
| Fully agency-managed -                             | 14883       | -1%                                                                                       | -1%                                                                                                       | 0%                                                                                                   | 2%                                                                                                                  |
| Plan-managed/ _<br>Agency-managed                  | 3719        | 0%                                                                                        | 0%                                                                                                        | 0%                                                                                                   | 1%                                                                                                                  |
| Fully self-managed -                               | 5964        | -2%                                                                                       | -1%                                                                                                       | -1%                                                                                                  | 2%                                                                                                                  |
| Partly self-managed -                              | 3320        | -2%                                                                                       | -2%                                                                                                       | -2%                                                                                                  | 1%                                                                                                                  |
|                                                    |             |                                                                                           |                                                                                                           |                                                                                                      |                                                                                                                     |
| Annualised cost of plan                            |             |                                                                                           |                                                                                                           |                                                                                                      |                                                                                                                     |
| \$10,000 or less -                                 | 7650        | -1%                                                                                       | -2%                                                                                                       | 0%                                                                                                   | 1%                                                                                                                  |
| \$10-15,000 -                                      | 9540        | -1%                                                                                       | -1%                                                                                                       | 0%                                                                                                   | 1%                                                                                                                  |
| \$15-20,000 -                                      | 4645        | -1%                                                                                       | -1%                                                                                                       | -1%                                                                                                  | ▮ 2%                                                                                                                |
| \$20-30,000 -                                      |             | -2%                                                                                       | -1%                                                                                                       | -1%                                                                                                  | 1%                                                                                                                  |
| Over \$30,000 –                                    | 3235        | 0%                                                                                        | -1%                                                                                                       | -1%                                                                                                  | ▮ 2%                                                                                                                |
| <b>.</b>                                           |             |                                                                                           |                                                                                                           |                                                                                                      |                                                                                                                     |
| Plan cost allocation Capital 5-100% -              | 2596        | -1%                                                                                       | -1%                                                                                                       | -1%                                                                                                  | 2%                                                                                                                  |
| Capacity Building 0-75% –                          |             | -1%                                                                                       | -1%                                                                                                       | 0%                                                                                                   | 2%                                                                                                                  |
| Capacity Building 75-95% =                         |             | -1%                                                                                       | -1%                                                                                                       | -1%                                                                                                  | 0%                                                                                                                  |
| Capacity Building 95-100% -                        |             | -1%                                                                                       | -1%                                                                                                       | -1%                                                                                                  | <b>12%</b>                                                                                                          |
| . , , , , , , , , , , , , , , , , , , ,            |             |                                                                                           | •                                                                                                         | •                                                                                                    | -                                                                                                                   |

## Longitudinal change in indicators for SF from baseline to 1st review - participant characteristics (continued)

| Total re         | espondents | % of families or<br>carers who have<br>friends they can see<br>as often as they'd<br>like | % of families or<br>carers who have<br>people they can ask<br>for practical help as<br>often as they need | % of families or<br>carers who have<br>people they can ask<br>for childcare as<br>often as they need | % of families or<br>carers who have<br>people they can talk<br>to for emotional<br>support as often as<br>they need |
|------------------|------------|-------------------------------------------------------------------------------------------|-----------------------------------------------------------------------------------------------------------|------------------------------------------------------------------------------------------------------|---------------------------------------------------------------------------------------------------------------------|
| Plan utilisation |            |                                                                                           |                                                                                                           |                                                                                                      |                                                                                                                     |
| below 20% -      | 2917       | 0%                                                                                        | -1%                                                                                                       | 1%                                                                                                   | 2%                                                                                                                  |
| 20 - 40% -       | 4023       | 0%                                                                                        | 0%                                                                                                        | 0%                                                                                                   | <b>■ 2</b> %                                                                                                        |
| 40 - 60% -       | 6226       | 1%                                                                                        | 1%                                                                                                        | 0%                                                                                                   | 2%                                                                                                                  |
| 60 - 80% -       | 6894       | -2%                                                                                       | -1%                                                                                                       | -1%                                                                                                  | 1%                                                                                                                  |
| 80% and over -   | 7826       | -2%                                                                                       | -2%                                                                                                       | -2%                                                                                                  | 0%                                                                                                                  |