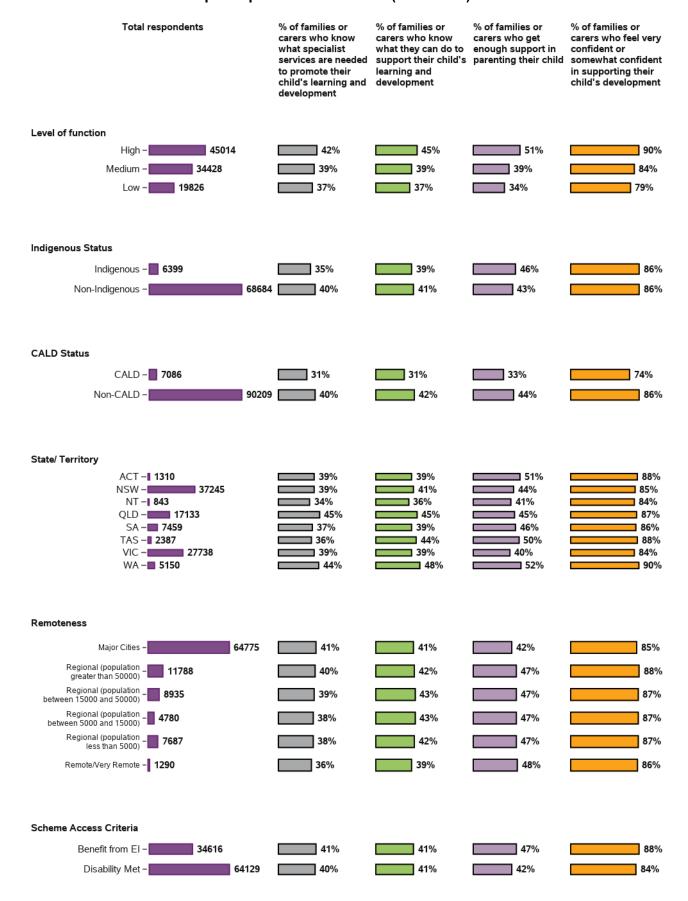

#### Appendix A.1.5 - Families help their children develop and learn

# I know what specialist services are needed to promote my child's learning and development

98164 responses; 1104 missing

#### I know what my family can do to support my child's learning and development

98056 responses; 1212 missing

#### Appendix A.1.5 - Families help their children develop and learn (continued)

Somewhat

confident

97779 responses; 1489 missing

Not very

confident

Not at all

confident