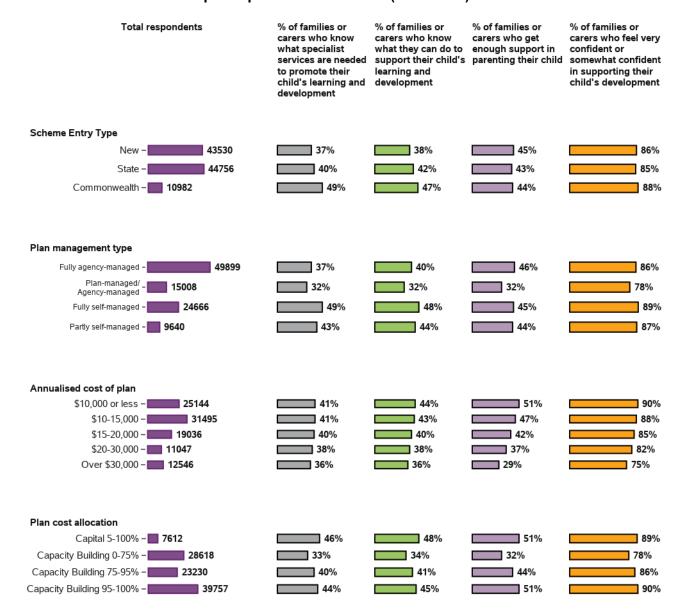

#### Appendix A.1.5 - Families help their children develop and learn

# I know what specialist services are needed to promote my child's learning and development

98164 responses; 1104 missing

#### I know what my family can do to support my child's learning and development

98056 responses; 1212 missing

#### Appendix A.1.5 - Families help their children develop and learn (continued)

Somewhat

confident

97779 responses; 1489 missing

Not very

confident

Not at all

confident