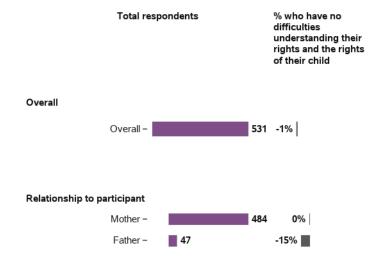

## Thinking about what happened last year and what I expect for the future, I feel

531 responses, 0 missing