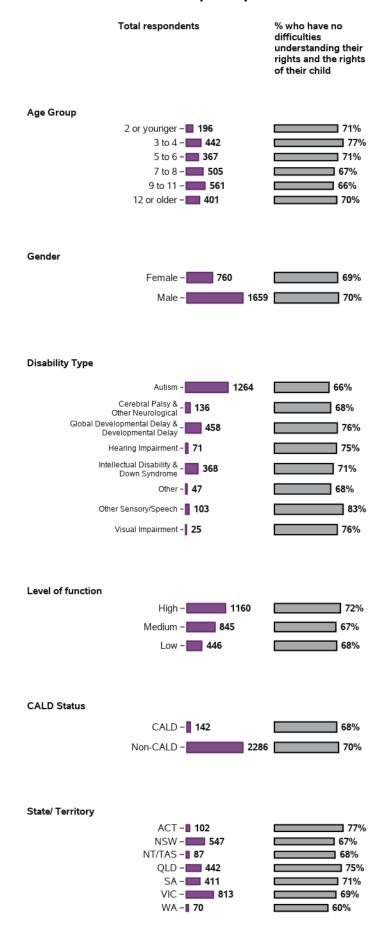

## I understand my rights and the rights of my child

2472 responses; 1 missing

#### Appendix A.2.2 - Rights and advocacy

#### Baseline indicators for SF - participant characteristics (continued)