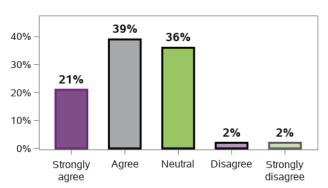

#### I have as much contact with other parents of children with disability as I would like

2472 responses; 1 missing