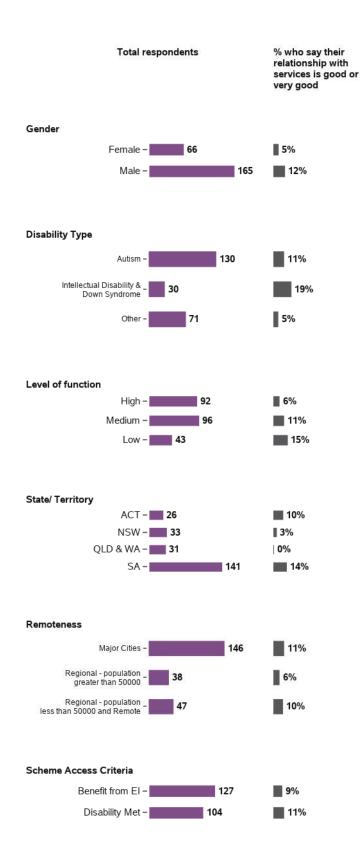

## How would you describe your relationship with services

2425 responses; 48 missing

## How would you describe your relationship with services