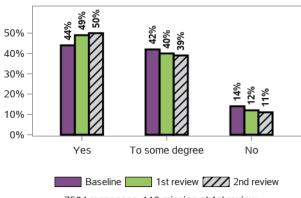

#### I have as much contact with other parents of children with disability as I would like



# 236 responses, 0 missing at 1st review 236 responses, 0 missing at 2nd review

## Appendix A.5.4 - Access to services

# How would you describe your relationship with services



216 responses, 20 missing at 1st review 216 responses, 20 missing at 2nd review

## Appendix A.5.5 - Families help their children develop and learn

#### I know what specialist services are needed to promote my child's learning and development



#### I know what my family can do to support my child's learning and development



7541 responses, 82 missing at 1st review 7854 responses, 88 missing at 2nd review

#### I get enough support to feel confident in parenting my child

7858 responses, 84 missing at 2nd review



7504 responses, 119 missing at 1st review 7817 responses, 125 missing at 2nd review

#### How confident do you feel in supporting your child's development?



7485 responses, 138 missing at 1st review 7802 responses, 140 missing at 2nd review

## Appendix A.5.6 - Families understand their children's strengths, abilities and special needs

#### I recognise my child's strengths and abilities

## 80% 60% 40% 20% 2 % % 2 % % 0% Yes I have some I have a great difficulty deal of difficulty Baseline 1st review 222 2nd review 236 responses, 0 missing at 1st review 236 responses, 0 missing at 2nd review

#### I can see how my child is progressing



236 responses, 0 missing at 2nd review

#### In general, my health is

# 40% – 30% – 10% – 0% Excellent Very Good Fair Poor Good Baseline 1st review