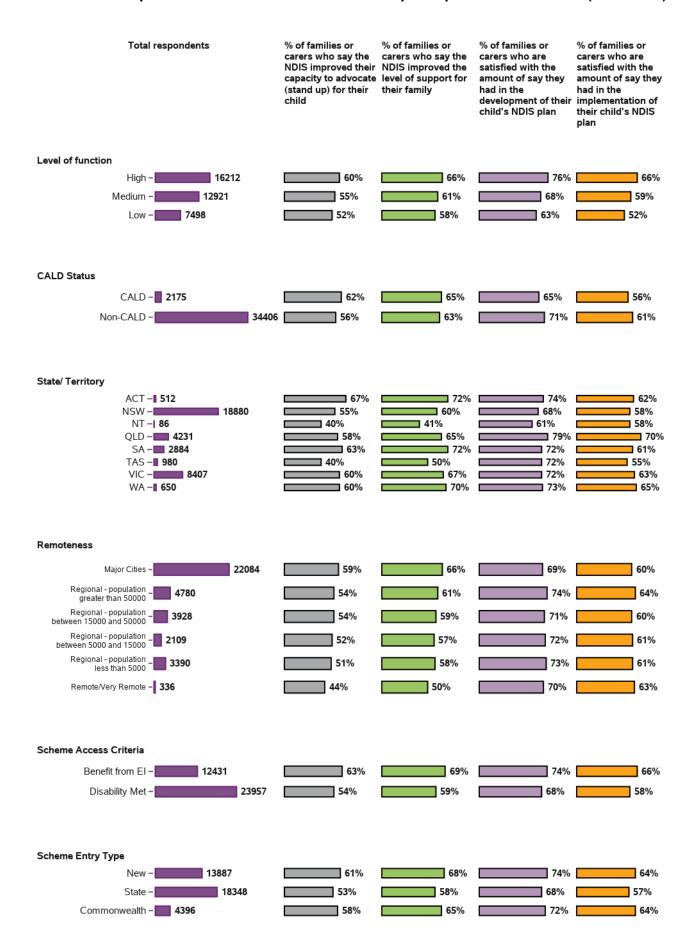

## Longitudinal change in indicators for LF from baseline to 1st review - participant characteristics

## Appendix A.4.4 - Access to services

## Longitudinal change in indicators for LF from baseline to 1st review - participant characteristics (continued)

## Appendix A.4.4 - Access to services

Longitudinal change in indicators for LF from baseline to 1st review - participant characteristics (continued)