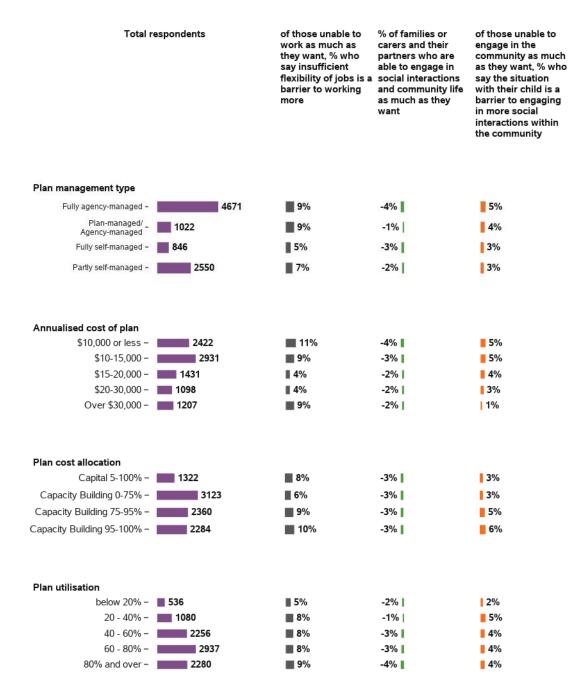

#### I/(my partner and I) am/are able to work as much as I/we want

96915 responses; 2353 missing

#### What are the barriers to working more? (Choose all that apply)

57810 responses; 0 missing

#### I/(my partner and I) am/are able to engage in social interactions and community life as much as I/we want

96390 responses; 2878 missing

# What are the barriers to engaging more in social interactions and community life? (Choose all that apply)

70364 responses; 0 missing