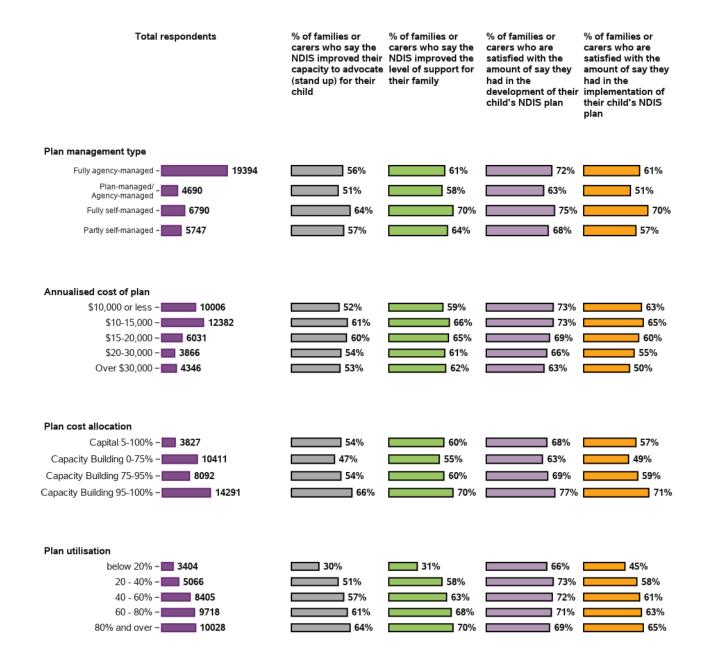

## Appendix A.4.5 - Families help their children develop and learn

Longitudinal change in indicators for SF from baseline to 1st review - participant characteristics

## Appendix A.4.5 - Families help their children develop and learn

# Longitudinal change in indicators for SF from baseline to 1st review - participant characteristics (continued)

| Total respondents                                                                                                                                                                                                                | % of families or<br>carers who know<br>what specialist<br>services are needed<br>to promote their<br>child's learning and<br>development | learning and                                 |                                                        | % of families or<br>carers who feel very<br>confident or<br>somewhat confident<br>in supporting their<br>child's development |
|----------------------------------------------------------------------------------------------------------------------------------------------------------------------------------------------------------------------------------|------------------------------------------------------------------------------------------------------------------------------------------|----------------------------------------------|--------------------------------------------------------|------------------------------------------------------------------------------------------------------------------------------|
| Age Group                                                                                                                                                                                                                        |                                                                                                                                          |                                              |                                                        |                                                                                                                              |
| 2 or younger - 1876 3 - 2192 4 - 3026 5 - 3378 6 - 3077 7 - 3316 8 - 2118 9 - 1802 10 - 1711 11 - 1604 12 - 1422 13 - 2026 14 or older - 348                                                                                     | 16% 15% 15% 12% 3% 5% 5% 5% 5% 5% 4%                                                                                                     | 15% 16% 16% 14% 11% 2% 3% 4% 4% 3% 4% 2% -2% | ■ 7% ■ 9% ■ 8% ■ 6% □ 0% □ 1% □ 2% □ 1% □ 2% □ 1% □ 3% | ■ 4%<br>■ 5%<br>■ 3%<br>■ 3%<br>-1%  <br>□ 1%<br>□ 1%<br>□ 2%<br>□ 1%<br>□ 0%<br>□ 1%<br>□ 2%<br>□ 2%                        |
| Gender                                                                                                                                                                                                                           |                                                                                                                                          |                                              |                                                        |                                                                                                                              |
| Female – <b>7829</b>                                                                                                                                                                                                             | ■ 8%                                                                                                                                     | 6%                                           | 3%                                                     | 1%                                                                                                                           |
| Male - 19348                                                                                                                                                                                                                     | 8%                                                                                                                                       | 7%                                           | 4%                                                     | 2%                                                                                                                           |
| Autism – 15262  Cerebral Palsy & - 1781  Global Developmental Delay & - 4035  Hearing Impairment – 879  Intellectual Disability & - 4276  Other Physical – 381  Other Sensory/Speech – 674  Visual Impairment – 364  Other – 244 | <ul> <li>7%</li> <li>8%</li> <li>15%</li> <li>7%</li> <li>6%</li> <li>6%</li> <li>11%</li> <li>7%</li> <li>2%</li> </ul>                 | 6% 7% 14% 6% 5% 9% 6%                        | 3% 3% 7% 5% 1% 3% 6% 4%                                | 2%<br>  1%<br>  3%<br>  1%<br>  0%<br>  2%<br>  3%<br>  1%                                                                   |
| Level of function                                                                                                                                                                                                                |                                                                                                                                          |                                              |                                                        |                                                                                                                              |
| High - 12618                                                                                                                                                                                                                     | 10%                                                                                                                                      | 9%                                           | 5%                                                     | 2%                                                                                                                           |
| Medium - <b>9741</b>                                                                                                                                                                                                             | 7%                                                                                                                                       | <b>6</b> %                                   | 3%                                                     | 2%                                                                                                                           |
| Low – 5537                                                                                                                                                                                                                       | <b>5</b> %                                                                                                                               | ■ 4%                                         | 2%                                                     | 1%                                                                                                                           |
| CALD Status                                                                                                                                                                                                                      |                                                                                                                                          |                                              |                                                        |                                                                                                                              |
| CALD - <b>■ 1621</b>                                                                                                                                                                                                             | <b>8</b> %                                                                                                                               | <b>8</b> %                                   | 3%                                                     | 4%                                                                                                                           |
|                                                                                                                                                                                                                                  | 8%                                                                                                                                       | 7%                                           | 3%                                                     | 2%                                                                                                                           |

# Longitudinal change in indicators for SF from baseline to 1st review - participant characteristics (continued)

| Total respondents                                                                                                     | % of families or<br>carers who know<br>what specialist<br>services are needed<br>to promote their<br>child's learning and<br>development | learning and            | % of families or<br>carers who get<br>enough support in<br>parenting their child | % of families or<br>carers who feel very<br>confident or<br>somewhat confident<br>in supporting their<br>child's development |
|-----------------------------------------------------------------------------------------------------------------------|------------------------------------------------------------------------------------------------------------------------------------------|-------------------------|----------------------------------------------------------------------------------|------------------------------------------------------------------------------------------------------------------------------|
| ACT -   336<br>NSW -   14265<br>NT -   72<br>QLD -   3285<br>SA -   1901<br>TAS -   869<br>VIC -   6784<br>WA -   383 | 14% 8% 2% 11% 11% 7% 6%                                                                                                                  | 12% 8% 2% 10% 10% 3% 4% | 4%<br>44%<br>-3%  <br>6%<br>44%<br>  1%<br>  2%                                  | 2%<br>  3%<br>  3%<br>  2%<br>  2%<br>  0%<br>  1%                                                                           |
| Remoteness                                                                                                            |                                                                                                                                          |                         |                                                                                  |                                                                                                                              |
| Major Cities – 16098                                                                                                  | 8%                                                                                                                                       | 7%                      | 4%                                                                               | 2%                                                                                                                           |
| Regional - population greater than 50000                                                                              | 9%                                                                                                                                       | 8%                      | 4%                                                                               | 2%                                                                                                                           |
| Regional - population between 15000 and 50000                                                                         | 7%                                                                                                                                       | 5%                      | 3%                                                                               | 2%                                                                                                                           |
| Regional - population - 1737 between 5000 and 15000                                                                   | 8%                                                                                                                                       | 5%                      | 2%                                                                               | 2%                                                                                                                           |
| Regional - population less than 5000 - 2743                                                                           | 9%                                                                                                                                       | 6%                      | 3%                                                                               | 2%                                                                                                                           |
| Remote/Very Remote - 263                                                                                              | 5%                                                                                                                                       | 4%                      | 3%                                                                               | 0%                                                                                                                           |
| Scheme Access Criteria                                                                                                |                                                                                                                                          |                         |                                                                                  |                                                                                                                              |
| Benefit from EI – 9397                                                                                                | 11%                                                                                                                                      | 10%                     | 5%                                                                               | 3%                                                                                                                           |
| Disability Met – 18383                                                                                                | 7%                                                                                                                                       | 5%                      | 2%                                                                               | 1%                                                                                                                           |
| Scheme Entry Type                                                                                                     |                                                                                                                                          |                         |                                                                                  |                                                                                                                              |
| New - 10584                                                                                                           | 11%                                                                                                                                      | 10%                     | 6%                                                                               | 3%                                                                                                                           |
| State - 13793                                                                                                         | <b>6</b> %                                                                                                                               | <b>5</b> %              | 2%                                                                               | 1%                                                                                                                           |
| Commonwealth – 3519                                                                                                   | <b>7</b> %                                                                                                                               | <b>6</b> %              | 3%                                                                               | 2%                                                                                                                           |
| Plan management type                                                                                                  | _                                                                                                                                        |                         |                                                                                  |                                                                                                                              |
| Fully agency-managed - 14883                                                                                          | 9%                                                                                                                                       | 7%                      | 4%                                                                               | 1%                                                                                                                           |
| Plan-managed/<br>Agency-managed - 3719                                                                                | 7%                                                                                                                                       | 5%                      | 2%                                                                               | 3%                                                                                                                           |
| Fully self-managed - 5964                                                                                             | 8%                                                                                                                                       | 7%                      | 4%                                                                               | 3%                                                                                                                           |
| Partly self-managed - 3320                                                                                            | 7%                                                                                                                                       | 7%                      | 4%                                                                               | 2%                                                                                                                           |