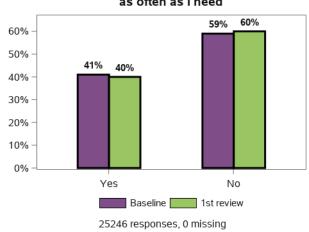

#### Appendix A.1.3 - Families feel supported

I have friends and family that I see as often as

#### I have people who I can ask for practical help as often as I need

99268 responses; 0 missing