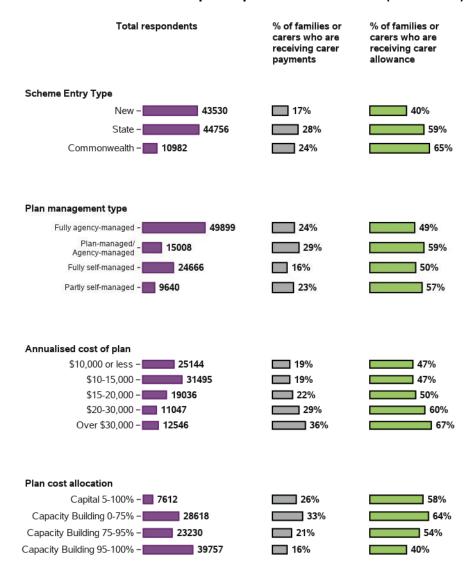

#### Appendix A.1.1 - Government benefits

# Please specify whether you currently receive any government benefits