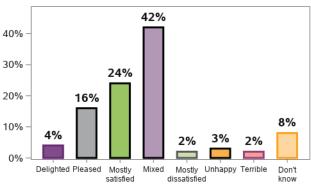

8 missing

#### Appendix A.1.5 - Families help their children develop and learn

# I know what specialist services are needed to promote my child's learning and development



98164 responses; 1104 missing

#### I know what my family can do to support my child's learning and development



98056 responses; 1212 missing

#### Appendix A.1.5 - Families help their children develop and learn (continued)





Somewhat

confident

97779 responses; 1489 missing

Not very

confident

Not at all

confident

Appendix A.1.6 - Families understand their children's strengths, abilities and special needs

Very

confident



#### I can see how my child is progressing



Appendix A.1.7 - Families enjoy health and wellbeing



Thinking about what happened last year and what I expect for the future, I feel



2471 responses; 2 missing

#### Appendix A.1.7 - Families enjoy health and wellbeing (continued)

#### I feel that having a child with a disability has made it more difficult for me to meet the everyday costs of living



#### I feel more confident about the future of my child with disability under the NDIS



2469 responses; 4 missing

#### I feel that my child gets the support he/she needs



2467 responses; 6 missing

#### I feel that the services and supports have helped me to better care for my child with



2459 responses; 14 missing

#### I/(my partner and I) am/are able to work as much as I/we want



96915 responses; 2353 missing

#### What are the barriers to working more? (Choose all that apply)



57810 responses; 0 missing

#### Appendix A.1.7 - Families enjoy health and wel