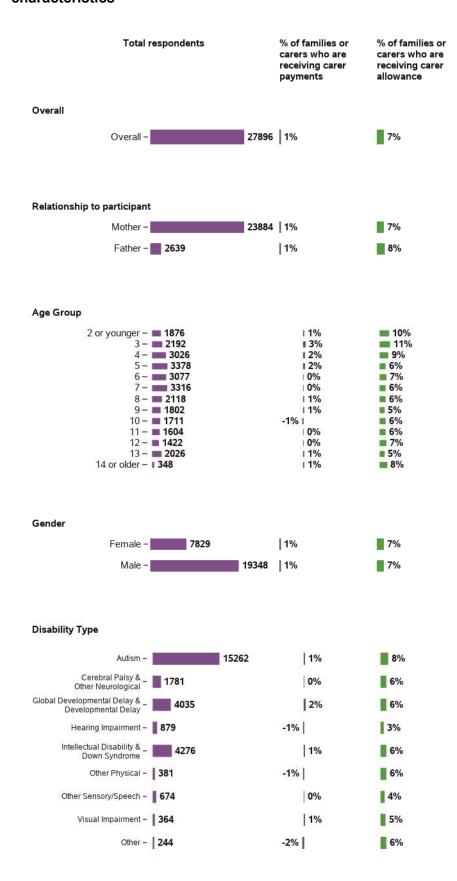

# Longitudinal change in indicators for SF from baseline to 1st review - participant characteristics (continued)

| Total respondents                                                                                                                                                                                                                | % of families or<br>carers who know<br>what specialist<br>services are needed<br>to promote their<br>child's learning and<br>development | learning and                                 |                                                        | % of families or<br>carers who feel very<br>confident or<br>somewhat confident<br>in supporting their<br>child's development |
|----------------------------------------------------------------------------------------------------------------------------------------------------------------------------------------------------------------------------------|------------------------------------------------------------------------------------------------------------------------------------------|----------------------------------------------|--------------------------------------------------------|------------------------------------------------------------------------------------------------------------------------------|
| Age Group                                                                                                                                                                                                                        |                                                                                                                                          |                                              |                                                        |                                                                                                                              |
| 2 or younger - 1876 3 - 2192 4 - 3026 5 - 3378 6 - 3077 7 - 3316 8 - 2118 9 - 1802 10 - 1711 11 - 1604 12 - 1422 13 - 2026 14 or older - 348                                                                                     | 16% 15% 15% 12% 3% 5% 5% 5% 5% 5% 4%                                                                                                     | 15% 16% 16% 14% 11% 2% 3% 4% 4% 3% 4% 2% -2% | ■ 7% ■ 9% ■ 8% ■ 6% □ 0% □ 1% □ 2% □ 1% □ 2% □ 1% □ 3% | ■ 4%<br>■ 5%<br>■ 3%<br>■ 3%<br>-1%  <br>□ 1%<br>□ 1%<br>□ 2%<br>□ 1%<br>□ 0%<br>□ 1%<br>□ 2%<br>□ 2%                        |
| Gender                                                                                                                                                                                                                           |                                                                                                                                          |                                              |                                                        |                                                                                                                              |
| Female – <b>7829</b>                                                                                                                                                                                                             | ■ 8%                                                                                                                                     | 6%                                           | 3%                                                     | 1%                                                                                                                           |
| Male - 19348                                                                                                                                                                                                                     | 8%                                                                                                                                       | 7%                                           | 4%                                                     | 2%                                                                                                                           |
| Autism – 15262  Cerebral Palsy & - 1781  Global Developmental Delay & - 4035  Hearing Impairment – 879  Intellectual Disability & - 4276  Other Physical – 381  Other Sensory/Speech – 674  Visual Impairment – 364  Other – 244 | <ul> <li>7%</li> <li>8%</li> <li>15%</li> <li>7%</li> <li>6%</li> <li>6%</li> <li>11%</li> <li>7%</li> <li>2%</li> </ul>                 | 6% 7% 14% 6% 5% 9% 6%                        | 3% 3% 7% 5% 1% 3% 6% 4%                                | 2%<br>  1%<br>  3%<br>  1%<br>  0%<br>  2%<br>  3%<br>  1%                                                                   |
| Level of function                                                                                                                                                                                                                |                                                                                                                                          |                                              |                                                        |                                                                                                                              |
| High - 12618                                                                                                                                                                                                                     | 10%                                                                                                                                      | 9%                                           | 5%                                                     | 2%                                                                                                                           |
| Medium - <b>9741</b>                                                                                                                                                                                                             | 7%                                                                                                                                       | <b>6</b> %                                   | 3%                                                     | 2%                                                                                                                           |
| Low – 5537                                                                                                                                                                                                                       | <b>5</b> %                                                                                                                               | ■ 4%                                         | 2%                                                     | 1%                                                                                                                           |
| CALD Status                                                                                                                                                                                                                      |                                                                                                                                          |                                              |                                                        |                                                                                                                              |
| CALD - <b>■ 1621</b>                                                                                                                                                                                                             | <b>8</b> %                                                                                                                               | <b>8</b> %                                   | 3%                                                     | 4%                                                                                                                           |
|                                                                                                                                                                                                                                  | 8%                                                                                                                                       | 7%                                           | 3%                                                     | 2%                                                                                                                           |

# Longitudinal change in indicators for SF from baseline to 1st review - participant characteristics (continued)

| Total respondents                                                                                                     | % of families or<br>carers who know<br>what specialist<br>services are needed<br>to promote their<br>child's learning and<br>development | learning and            | % of families or<br>carers who get<br>enough support in<br>parenting their child | % of families or<br>carers who feel very<br>confident or<br>somewhat confident<br>in supporting their<br>child's development |
|-----------------------------------------------------------------------------------------------------------------------|------------------------------------------------------------------------------------------------------------------------------------------|-------------------------|----------------------------------------------------------------------------------|------------------------------------------------------------------------------------------------------------------------------|
| ACT -   336<br>NSW -   14265<br>NT -   72<br>QLD -   3285<br>SA -   1901<br>TAS -   869<br>VIC -   6784<br>WA -   383 | 14% 8% 2% 11% 11% 7% 6%                                                                                                                  | 12% 8% 2% 10% 10% 3% 4% | 4%<br>44%<br>-3%  <br>6%<br>44%<br>  1%<br>  2%                                  | 2%<br>  3%<br>  3%<br>  2%<br>  2%<br>  0%<br>  1%                                                                           |
| Remoteness                                                                                                            |                                                                                                                                          |                         |                                                                                  |                                                                                                                              |
| Major Cities – 16098                                                                                                  | 8%                                                                                                                                       | 7%                      | 4%                                                                               | 2%                                                                                                                           |
| Regional - population greater than 50000                                                                              | 9%                                                                                                                                       | 8%                      | 4%                                                                               | 2%                                                                                                                           |
| Regional - population between 15000 and 50000                                                                         | 7%                                                                                                                                       | 5%                      | 3%                                                                               | 2%                                                                                                                           |
| Regional - population - 1737 between 5000 and 15000                                                                   | 8%                                                                                                                                       | 5%                      | 2%                                                                               | 2%                                                                                                                           |
| Regional - population less than 5000 - 2743                                                                           | 9%                                                                                                                                       | 6%                      | 3%                                                                               | 2%                                                                                                                           |
| Remote/Very Remote - 263                                                                                              | 5%                                                                                                                                       | 4%                      | 3%                                                                               | 0%                                                                                                                           |
| Scheme Access Criteria                                                                                                |                                                                                                                                          |                         |                                                                                  |                                                                                                                              |
| Benefit from EI – 9397                                                                                                | 11%                                                                                                                                      | 10%                     | 5%                                                                               | 3%                                                                                                                           |
| Disability Met – 18383                                                                                                | 7%                                                                                                                                       | 5%                      | 2%                                                                               | 1%                                                                                                                           |
| Scheme Entry Type                                                                                                     |                                                                                                                                          |                         |                                                                                  |                                                                                                                              |
| New - 10584                                                                                                           | 11%                                                                                                                                      | 10%                     | 6%                                                                               | 3%                                                                                                                           |
| State - 13793                                                                                                         | <b>6</b> %                                                                                                                               | <b>5</b> %              | 2%                                                                               | 1%                                                                                                                           |
| Commonwealth – 3519                                                                                                   | <b>7</b> %                                                                                                                               | <b>6</b> %              | 3%                                                                               | 2%                                                                                                                           |
| Plan management type                                                                                                  | _                                                                                                                                        |                         |                                                                                  |                                                                                                                              |
| Fully agency-managed - 14883                                                                                          | 9%                                                                                                                                       | 7%                      | 4%                                                                               | 1%                                                                                                                           |
| Plan-managed/<br>Agency-managed - 3719                                                                                | 7%                                                                                                                                       | 5%                      | 2%                                                                               | 3%                                                                                                                           |
| Fully self-managed - 5964                                                                                             | 8%                                                                                                                                       | 7%                      | 4%                                                                               | 3%                                                                                                                           |
| Partly self-managed - 3320                                                                                            | 7%                                                                                                                                       | 7%                      | 4%                                                                               | 2%                                                                                                                           |