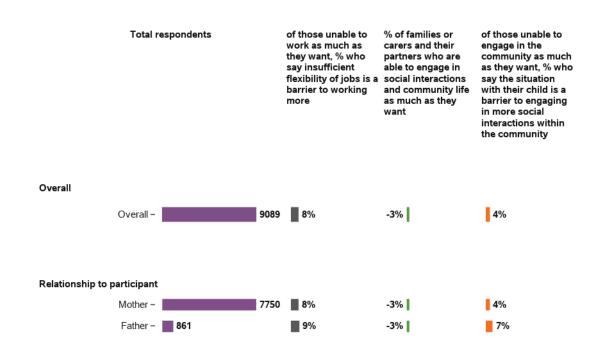

#### I/(my partner and I) am/are able to engage in social interactions and community life as much as I/we want

96390 responses; 2878 missing

# What are the barriers to engaging more in social interactions and community life? (Choose all that apply)

70364 responses; 0 missing