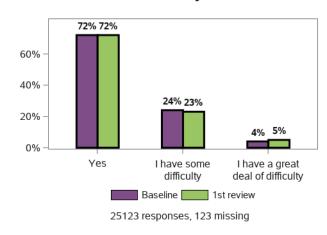

#### Baseline indicators for SF - participant characteristics (continued)



#### Appendix A.2.7 - Families enjoy health and wellbeing







#### Baseline indicators for SF - participant characteristics (continued)



# Appendix A.2.7 - Families enjoy health and wellbeing Baseline indicators for LF - participant characteristics







#### Baseline indicators for LF - participant characteristics (continued)



## Appendix A.2.7 - Families enjoy health and wellbeing







## Appendix A.3 - Longitudinal indicators for SF and LF from baseline to 1st review - aggregate

#### Appendix A.3.1 - Government benefits

#### Please specify whether you currently receive any government benefits



## Appendix A.3.2 - Rights and advocacy

I am able to identify the needs of my child and family



I am able to access available services and supports to meet the needs of my child and



I understand my rights and the rights of my child



I am able to advocate (stand up) for my child: I am able to speak up if we have issues or problems



## Appendix A.3.2 - Rights and advocacy (continued)

## What barrier to access and/or advocacy have you experienced? (choose all that apply)



## Appendix A.3.3 - Families feel supported

#### I have friends and family that I see as often as I like

# 50% - 45% 44% 555% 56% 56% 50% - 45% 44% 44% 50% - 40% - 40% - 40% - 40% - 40% - 40% - 40% - 40% - 40% - 40% - 40% - 40% - 40% - 40% - 40% - 40% - 40% - 40% - 40% - 40% - 40% - 40% - 40% - 40% - 40% - 40% - 40% - 40% - 40% - 40% - 40% - 40% - 40% - 40% - 40% - 40% - 40% - 40% - 40% - 40% - 40% - 40%