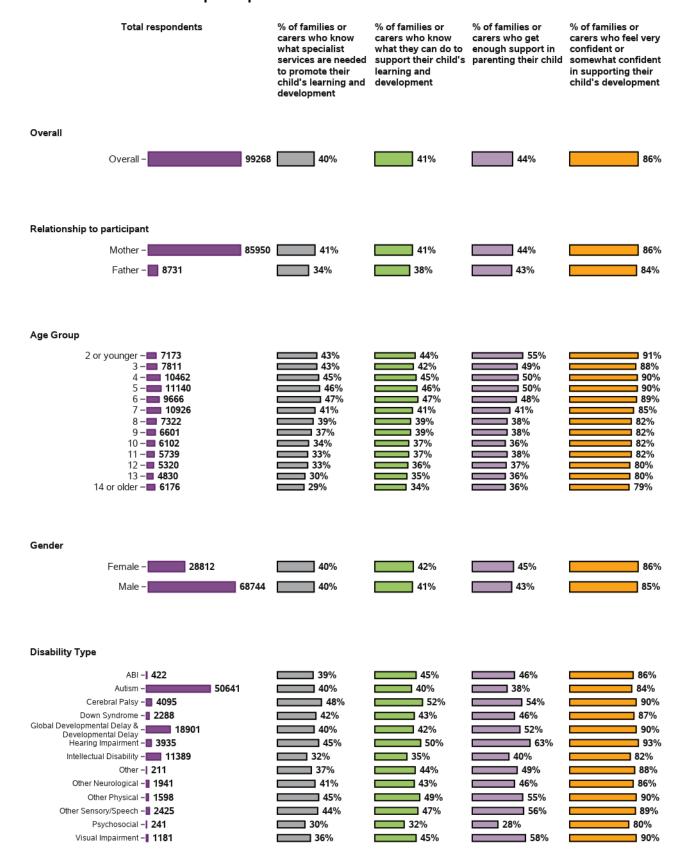

#### Appendix A.1.5 - Families help their children develop and learn

# I know what specialist services are needed to promote my child's learning and development

98164 responses; 1104 missing

#### I know what my family can do to support my child's learning and development

98056 responses; 1212 missing

#### Appendix A.1.5 - Families help their children develop and learn (continued)

Somewhat

confident

97779 responses; 1489 missing

Not very

confident

Not at all

confident