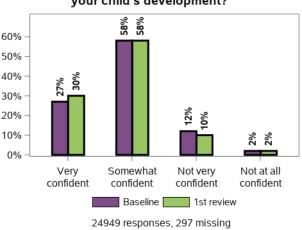

40% - 40% - 40% - 40% - 40% - 40% - 40% - 40% - 40% - 40% - 40% - 40%

## I have people who I can ask for practical help as often as I need



## Appendix A.3.3 - Families feel supported (continued)

I have people who I can ask for childcare as often as I need



#### I have people who I can talk to for emotional support as often as I need



#### I have as much contact with other parents of children with disability as I would like



## Appendix A.3.4 - Access to services

## How would you describe your relationship with services



#### Appendix A.3.5 - Families help their children develop and learn



#### I know what my family can do to support my child's learning and development





25012 responses, 234 missing



## How confident do you feel in supporting your child's development?



# Appendix A.3.6 - Families understand their children's strengths, abilities and special needs





#### I can see how my child is progressing



#### In general, my health is

# h is I feel that having a child with a disability has made it more difficult for me to meet the everyday costs of living





## Thinking about what happened last year and what I expect for the future, I feel



531 responses, 0 missing

#### Appendix A.3.7 - Families enjoy health and wellbeing (continued)

## I feel more confident about the future of my child with disability under the NDIS



## I feel that my child gets the support he/she needs



#### I feel that the services and supports have helped me to better care for my child with disability



## I/(my partner and I) am/are able to work as much as I/we