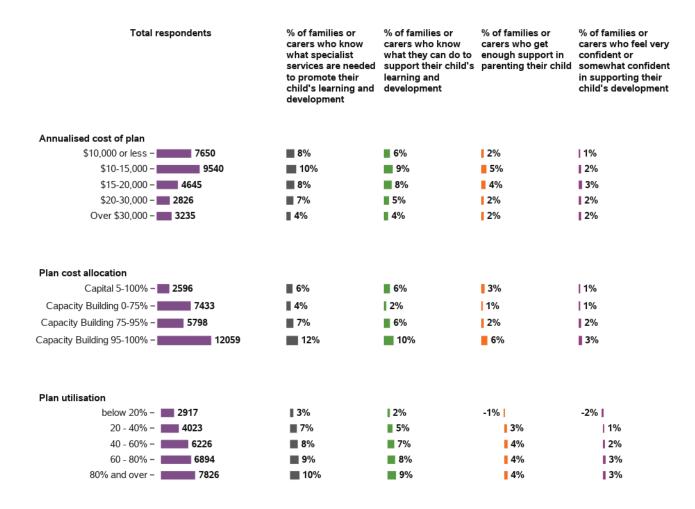

## Appendix A.4.5 - Families help their children develop and learn

Longitudinal change in indicators for SF from baseline to 1st review - participant characteristics

# Longitudinal change in indicators for SF from baseline to 1st review - participant characteristics (continued)

| Total respondents                                                                                                                                                                                                                | % of families or<br>carers who know<br>what specialist<br>services are needed<br>to promote their<br>child's learning and<br>development | learning and                                 |                                                        | % of families or<br>carers who feel very<br>confident or<br>somewhat confident<br>in supporting their<br>child's development |
|----------------------------------------------------------------------------------------------------------------------------------------------------------------------------------------------------------------------------------|------------------------------------------------------------------------------------------------------------------------------------------|----------------------------------------------|--------------------------------------------------------|------------------------------------------------------------------------------------------------------------------------------|
| Age Group                                                                                                                                                                                                                        |                                                                                                                                          |                                              |                                                        |                                                                                                                              |
| 2 or younger - 1876 3 - 2192 4 - 3026 5 - 3378 6 - 3077 7 - 3316 8 - 2118 9 - 1802 10 - 1711 11 - 1604 12 - 1422 13 - 2026 14 or older - 348                                                                                     | 16% 15% 15% 12% 3% 5% 5% 5% 5% 5% 4%                                                                                                     | 15% 16% 16% 14% 11% 2% 3% 4% 4% 3% 4% 2% -2% | ■ 7% ■ 9% ■ 8% ■ 6% □ 0% □ 1% □ 2% □ 1% □ 2% □ 1% □ 3% | ■ 4%<br>■ 5%<br>■ 3%<br>■ 3%<br>-1%  <br>□ 1%<br>□ 1%<br>□ 2%<br>□ 1%<br>□ 0%<br>□ 1%<br>□ 2%<br>□ 2%                        |
| Gender                                                                                                                                                                                                                           |                                                                                                                                          |                                              |                                                        |                                                                                                                              |
| Female – <b>7829</b>                                                                                                                                                                                                             | ■ 8%                                                                                                                                     | 6%                                           | 3%                                                     | 1%                                                                                                                           |
| Male - 19348                                                                                                                                                                                                                     | 8%                                                                                                                                       | 7%                                           | 4%                                                     | 2%                                                                                                                           |
| Autism – 15262  Cerebral Palsy & - 1781  Global Developmental Delay & - 4035  Hearing Impairment – 879  Intellectual Disability & - 4276  Other Physical – 381  Other Sensory/Speech – 674  Visual Impairment – 364  Other – 244 | <ul> <li>7%</li> <li>8%</li> <li>15%</li> <li>7%</li> <li>6%</li> <li>6%</li> <li>11%</li> <li>7%</li> <li>2%</li> </ul>                 | 6% 7% 14% 6% 5% 9% 6%                        | 3% 3% 7% 5% 1% 3% 6% 4%                                | 2%<br>  1%<br>  3%<br>  1%<br>  0%<br>  2%<br>  3%<br>  1%                                                                   |
| Level of function                                                                                                                                                                                                                |                                                                                                                                          |                                              |                                                        |                                                                                                                              |
| High - 12618                                                                                                                                                                                                                     | 10%                                                                                                                                      | 9%                                           | 5%                                                     | 2%                                                                                                                           |
| Medium - <b>9741</b>                                                                                                                                                                                                             | 7%                                                                                                                                       | <b>6</b> %                                   | 3%                                                     | 2%                                                                                                                           |
| Low – 5537                                                                                                                                                                                                                       | <b>5</b> %                                                                                                                               | ■ 4%                                         | 2%                                                     | 1%                                                                                                                           |
| CALD Status                                                                                                                                                                                                                      |                                                                                                                                          |                                              |                                                        |                                                                                                                              |
| CALD - <b>■ 1621</b>                                                                                                                                                                                                             | <b>8</b> %                                                                                                                               | <b>8</b> %                                   | 3%                                                     | 4%                                                                                                                           |
|                                                                                                                                                                                                                                  | 8%                                                                                                                                       | 7%                                           | 3%                                                     | 2%                                                                                                                           |

# Longitudinal change in indicators for SF from baseline to 1st review - participant characteristics (continued)

| Total respondents                                                                                                     | % of families or<br>carers who know<br>what specialist<br>services are needed<br>to promote their<br>child's learning and<br>development | learning and            | % of families or<br>carers who get<br>enough support in<br>parenting their child | % of families or<br>carers who feel very<br>confident or<br>somewhat confident<br>in supporting their<br>child's development |
|-----------------------------------------------------------------------------------------------------------------------|------------------------------------------------------------------------------------------------------------------------------------------|-------------------------|----------------------------------------------------------------------------------|------------------------------------------------------------------------------------------------------------------------------|
| ACT -   336<br>NSW -   14265<br>NT -   72<br>QLD -   3285<br>SA -   1901<br>TAS -   869<br>VIC -   6784<br>WA -   383 | 14% 8% 2% 11% 11% 7% 6%                                                                                                                  | 12% 8% 2% 10% 10% 3% 4% | 4%<br>44%<br>-3%  <br>6%<br>44%<br>  1%<br>  2%                                  | 2%<br>  3%<br>  3%<br>  2%<br>  2%<br>  0%<br>  1%                                                                           |
| Remoteness                                                                                                            |                                                                                                                                          |                         |                                                                                  |                                                                                                                              |
| Major Cities – 16098                                                                                                  | 8%                                                                                                                                       | 7%                      | 4%                                                                               | 2%                                                                                                                           |
| Regional - population greater than 50000                                                                              | 9%                                                                                                                                       | 8%                      | 4%                                                                               | 2%                                                                                                                           |
| Regional - population between 15000 and 50000                                                                         | 7%                                                                                                                                       | 5%                      | 3%                                                                               | 2%                                                                                                                           |
| Regional - population - 1737 between 5000 and 15000                                                                   | 8%                                                                                                                                       | 5%                      | 2%                                                                               | 2%                                                                                                                           |
| Regional - population less than 5000 - 2743                                                                           | 9%                                                                                                                                       | 6%                      | 3%                                                                               | 2%                                                                                                                           |
| Remote/Very Remote - 263                                                                                              | 5%                                                                                                                                       | 4%                      | 3%                                                                               | 0%                                                                                                                           |
| Scheme Access Criteria                                                                                                |                                                                                                                                          |                         |                                                                                  |                                                                                                                              |
| Benefit from EI – 9397                                                                                                | 11%                                                                                                                                      | 10%                     | 5%                                                                               | 3%                                                                                                                           |
| Disability Met – 18383                                                                                                | 7%                                                                                                                                       | 5%                      | 2%                                                                               | 1%                                                                                                                           |
| Scheme Entry Type                                                                                                     |                                                                                                                                          |                         |                                                                                  |                                                                                                                              |
| New - 10584                                                                                                           | 11%                                                                                                                                      | 10%                     | 6%                                                                               | 3%                                                                                                                           |
| State - 13793                                                                                                         | <b>6</b> %                                                                                                                               | <b>5</b> %              | 2%                                                                               | 1%                                                                                                                           |
| Commonwealth – 3519                                                                                                   | <b>7</b> %                                                                                                                               | <b>6</b> %              | 3%                                                                               | 2%                                                                                                                           |
| Plan management type                                                                                                  | _                                                                                                                                        |                         |                                                                                  |                                                                                                                              |
| Fully agency-managed - 14883                                                                                          | 9%                                                                                                                                       | 7%                      | 4%                                                                               | 1%                                                                                                                           |
| Plan-managed/<br>Agency-managed - 3719                                                                                | 7%                                                                                                                                       | 5%                      | 2%                                                                               | 3%                                                                                                                           |
| Fully self-managed - 5964                                                                                             | 8%                                                                                                                                       | 7%                      | 4%                                                                               | 3%                                                                                                                           |
| Partly self-managed - 3320                                                                                            | 7%                                                                                                                                       | 7%                      | 4%                                                                               | 2%                                                                                                                           |