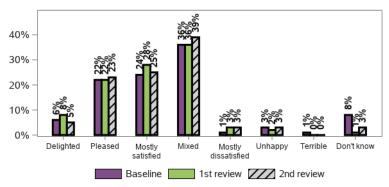

#### I can see how my child is progressing

Appendix A.1.7 - Families enjoy health and wellbeing

Thinking about what happened last year and what I expect for the future, I feel

2471 responses; 2 missing