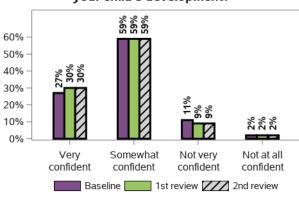

ng at 2nd review

## Appendix A.5.4 - Access to services

# How would you describe your relationship with services



216 responses, 20 missing at 1st review 216 responses, 20 missing at 2nd review

## Appendix A.5.5 - Families help their children develop and learn

#### I know what specialist services are needed to promote my child's learning and development



#### I know what my family can do to support my child's learning and development



7541 responses, 82 missing at 1st review 7854 responses, 88 missing at 2nd review

#### I get enough support to feel confident in parenting my child

7858 responses, 84 missing at 2nd review



7504 responses, 119 missing at 1st review 7817 responses, 125 missing at 2nd review

#### How confident do you feel in supporting your child's development?



7485 responses, 138 missing at 1st review 7802 responses, 140 missing at 2nd review

## Appendix A.5.6 - Families understand their children's strengths, abilities and special needs

#### I recognise my child's strengths and abilities

## 80% 60% 40% 20% 2 % % 2 % % 0% Yes I have some I have a great difficulty deal of difficulty Baseline 1st review 222 2nd review 236 responses, 0 missing at 1st review 236 responses, 0 missing at 2nd review

#### I can see how my child is progressing



236 responses, 0 missing at 2nd review

#### In general, my health is

# 40% – 30% – 10% – 0% Excellent Very Good Fair Poor Good Baseline 1st review 22nd review

7516 responses, 107 missing at 1st review 7829 responses, 113 missing at 2nd review

#### I feel that having a child with a disability has made it