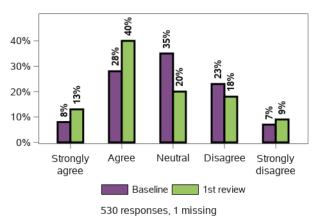

# h is I feel that having a child with a disability has made it more difficult for me to meet the everyday costs of living