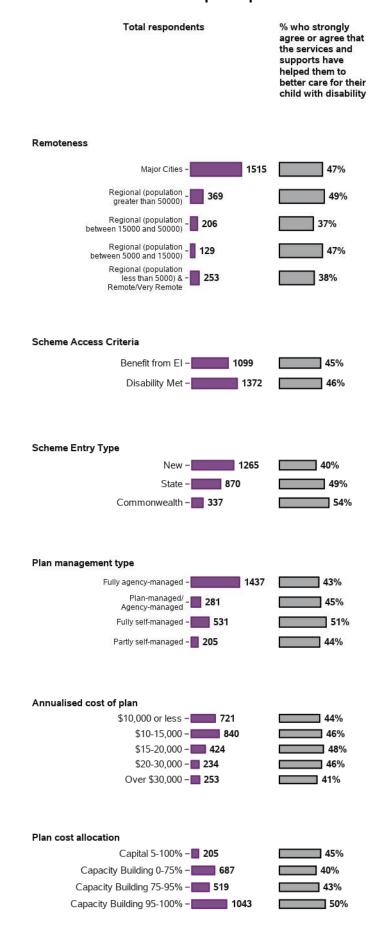

#### I feel that the services and supports have helped me to better care for my child with

2459 responses; 14 missing