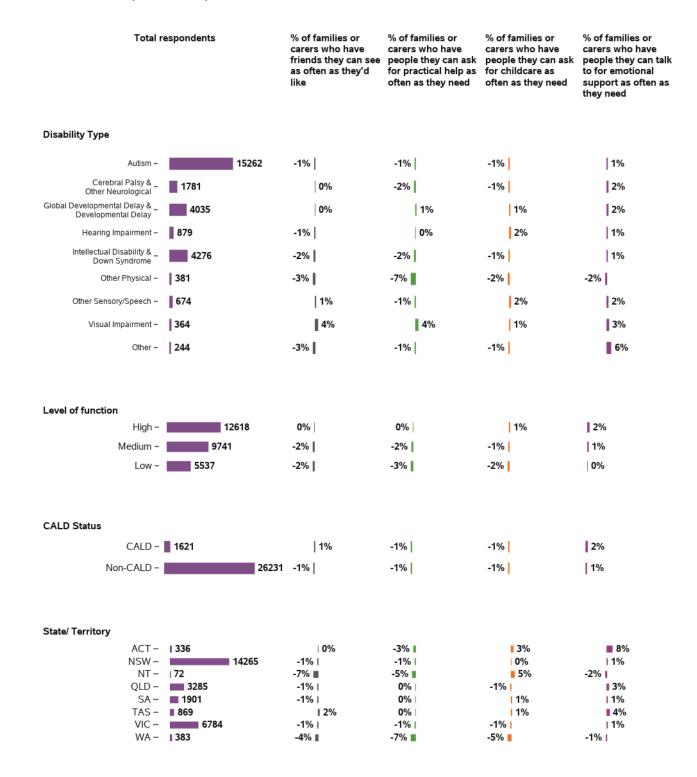

# Longitudinal change in indicators for SF from baseline to 1st review - participant characteristics (continued)

| Total respondents                                                                                                     | % of families or<br>carers who know<br>what specialist<br>services are needed<br>to promote their<br>child's learning and<br>development | learning and            | % of families or<br>carers who get<br>enough support in<br>parenting their child | % of families or<br>carers who feel very<br>confident or<br>somewhat confident<br>in supporting their<br>child's development |
|-----------------------------------------------------------------------------------------------------------------------|------------------------------------------------------------------------------------------------------------------------------------------|-------------------------|----------------------------------------------------------------------------------|------------------------------------------------------------------------------------------------------------------------------|
| ACT -   336<br>NSW -   14265<br>NT -   72<br>QLD -   3285<br>SA -   1901<br>TAS -   869<br>VIC -   6784<br>WA -   383 | 14% 8% 2% 11% 11% 7% 6%                                                                                                                  | 12% 8% 2% 10% 10% 3% 4% | 4%<br>44%<br>-3%  <br>6%<br>44%<br>  1%<br>  2%                                  | 2%<br>  3%<br>  3%<br>  2%<br>  2%<br>  0%<br>  1%                                                                           |
| Remoteness                                                                                                            |                                                                                                                                          |                         |                                                                                  |                                                                                                                              |
| Major Cities – 16098                                                                                                  | 8%                                                                                                                                       | 7%                      | 4%                                                                               | 2%                                                                                                                           |
| Regional - population greater than 50000                                                                              | 9%                                                                                                                                       | 8%                      | 4%                                                                               | 2%                                                                                                                           |
| Regional - population between 15000 and 50000                                                                         | 7%                                                                                                                                       | 5%                      | 3%                                                                               | 2%                                                                                                                           |
| Regional - population - 1737 between 5000 and 15000                                                                   | 8%                                                                                                                                       | 5%                      | 2%                                                                               | 2%                                                                                                                           |
| Regional - population less than 5000 - 2743                                                                           | 9%                                                                                                                                       | 6%                      | 3%                                                                               | 2%                                                                                                                           |
| Remote/Very Remote - 263                                                                                              | 5%                                                                                                                                       | 4%                      | 3%                                                                               | 0%                                                                                                                           |
| Scheme Access Criteria                                                                                                |                                                                                                                                          |                         |                                                                                  |                                                                                                                              |
| Benefit from EI – 9397                                                                                                | 11%                                                                                                                                      | 10%                     | 5%                                                                               | 3%                                                                                                                           |
| Disability Met – 18383                                                                                                | 7%                                                                                                                                       | 5%                      | 2%                                                                               | 1%                                                                                                                           |
| Scheme Entry Type                                                                                                     |                                                                                                                                          |                         |                                                                                  |                                                                                                                              |
| New - 10584                                                                                                           | 11%                                                                                                                                      | 10%                     | 6%                                                                               | 3%                                                                                                                           |
| State - 13793                                                                                                         | <b>6</b> %                                                                                                                               | <b>5</b> %              | 2%                                                                               | 1%                                                                                                                           |
| Commonwealth – 3519                                                                                                   | <b>7</b> %                                                                                                                               | <b>6</b> %              | 3%                                                                               | 2%                                                                                                                           |
| Plan management type                                                                                                  | _                                                                                                                                        |                         |                                                                                  |                                                                                                                              |
| Fully agency-managed - 14883                                                                                          | 9%                                                                                                                                       | 7%                      | 4%                                                                               | 1%                                                                                                                           |
| Plan-managed/<br>Agency-managed - 3719                                                                                | 7%                                                                                                                                       | 5%                      | 2%                                                                               | 3%                                                                                                                           |
| Fully self-managed - 5964                                                                                             | 8%                                                                                                                                       | 7%                      | 4%                                                                               | 3%                                                                                                                           |
| Partly self-managed - 3320                                                                                            | 7%                                                                                                                                       | 7%                      | 4%                                                                               | 2%                                                                                                                           |