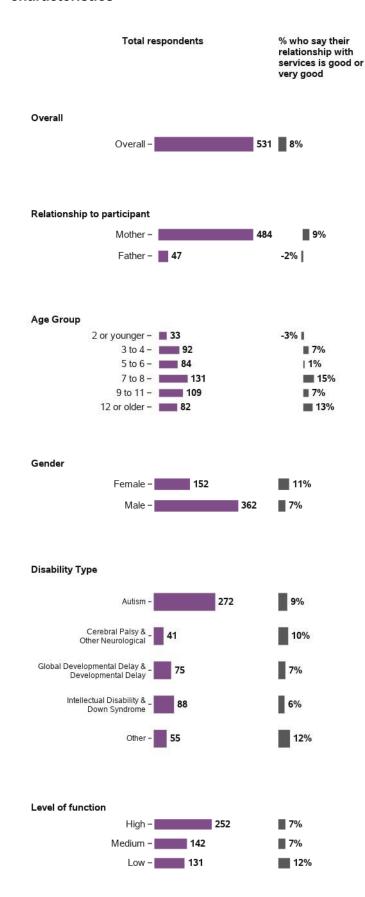

## How would you describe your relationship with services

2425 responses; 48 missing

## How would you describe your relationship with services