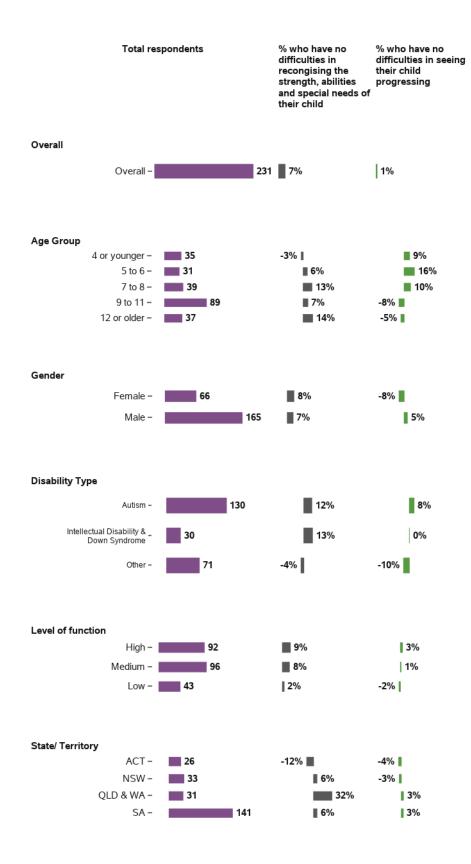

## Appendix A.4.6 - Families understand their children's strengths, abilities and special needs

Longitudinal change in indicators for LF from baseline to 1st review - participant characteristics

## Appendix A.4.6 - Families understand their children's strengths, abilities and special needs

## Longitudinal change in indicators for LF from baseline to 1st review - participant characteristics (continued)

# Appendix A.4.6 - Families understand their children's strengths, abilities and special needs

Longitudinal change in indicators for LF from baseline to 1st review - participant characteristics (continued)