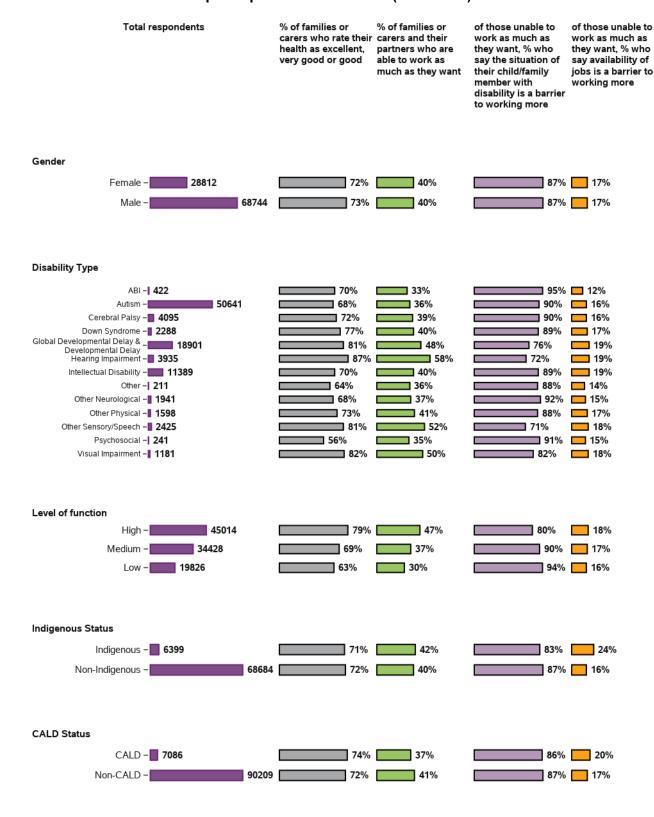

#### I/(my partner and I) am/are able to work as much as I/we want

96915 responses; 2353 missing

#### What are the barriers to working more? (Choose all that apply)

57810 responses; 0 missing

#### I/(my partner and I) am/are able to engage in social interactions and community life as much as I/we want

96390 responses; 2878 missing

# What are the barriers to engaging more in social interactions and community life? (Choose all that apply)

70364 responses; 0 missing