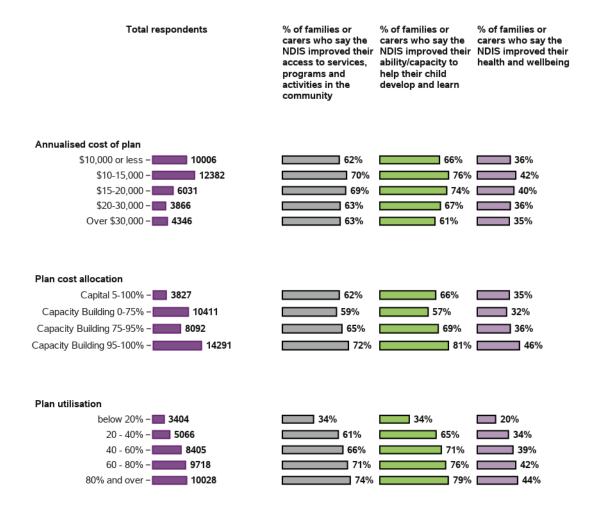

## Appendix A.4.5 - Families help their children develop and learn

Longitudinal change in indicators for SF from baseline to 1st review - participant characteristics

## Appendix A.4.5 - Families help their children develop and learn

# Longitudinal change in indicators for SF from baseline to 1st review - participant characteristics (continued)

| Total respondents                                                                                                                                                                                                                | % of families or<br>carers who know<br>what specialist<br>services are needed<br>to promote their<br>child's learning and<br>development | learning and                                 |                                                        | % of families or<br>carers who feel very<br>confident or<br>somewhat confident<br>in supporting their<br>child's development |
|----------------------------------------------------------------------------------------------------------------------------------------------------------------------------------------------------------------------------------|------------------------------------------------------------------------------------------------------------------------------------------|----------------------------------------------|--------------------------------------------------------|------------------------------------------------------------------------------------------------------------------------------|
| Age Group                                                                                                                                                                                                                        |                                                                                                                                          |                                              |                                                        |                                                                                                                              |
| 2 or younger - 1876 3 - 2192 4 - 3026 5 - 3378 6 - 3077 7 - 3316 8 - 2118 9 - 1802 10 - 1711 11 - 1604 12 - 1422 13 - 2026 14 or older - 348                                                                                     | 16% 15% 15% 12% 3% 5% 5% 5% 5% 5% 4%                                                                                                     | 15% 16% 16% 14% 11% 2% 3% 4% 4% 3% 4% 2% -2% | ■ 7% ■ 9% ■ 8% ■ 6% □ 0% □ 1% □ 2% □ 1% □ 2% □ 1% □ 3% | ■ 4%<br>■ 5%<br>■ 3%<br>■ 3%<br>-1%  <br>□ 1%<br>□ 1%<br>□ 2%<br>□ 1%<br>□ 0%<br>□ 1%<br>□ 2%<br>□ 2%                        |
| Gender                                                                                                                                                                                                                           |                                                                                                                                          |                                              |                                                        |                                                                                                                              |
| Female – <b>7829</b>                                                                                                                                                                                                             | ■ 8%                                                                                                                                     | 6%                                           | 3%                                                     | 1%                                                                                                                           |
| Male - 19348                                                                                                                                                                                                                     | 8%                                                                                                                                       | 7%                                           | 4%                                                     | 2%                                                                                                                           |
| Autism – 15262  Cerebral Palsy & - 1781  Global Developmental Delay & - 4035  Hearing Impairment – 879  Intellectual Disability & - 4276  Other Physical – 381  Other Sensory/Speech – 674  Visual Impairment – 364  Other – 244 | <ul> <li>7%</li> <li>8%</li> <li>15%</li> <li>7%</li> <li>6%</li> <li>6%</li> <li>11%</li> <li>7%</li> <li>2%</li> </ul>                 | 6% 7% 14% 6% 5% 9% 6%                        | 3% 3% 7% 5% 1% 3% 6% 4%                                | 2%<br>  1%<br>  3%<br>  1%<br>  0%<br>  2%<br>  3%<br>  1%                                                                   |
| Level of function                                                                                                                                                                                                                |                                                                                                                                          |                                              |                                                        |                                                                                                                              |
| High - 12618                                                                                                                                                                                                                     | 10%                                                                                                                                      | 9%                                           | 5%                                                     | 2%                                                                                                                           |
| Medium - <b>9741</b>                                                                                                                                                                                                             | 7%                                                                                                                                       | <b>6</b> %                                   | 3%                                                     | 2%                                                                                                                           |
| Low – 5537                                                                                                                                                                                                                       | <b>5</b> %                                                                                                                               | ■ 4%                                         | 2%                                                     | 1%                                                                                                                           |
| CALD Status                                                                                                                                                                                                                      |                                                                                                                                          |                                              |                                                        |                                                                                                                              |
| CALD - <b>■ 1621</b>                                                                                                                                                                                                             | <b>8</b> %                                                                                                                               | <b>8</b> %                                   | 3%                                                     | 4%                                                                                                                           |
|                                                                                                                                                                                                                                  | 8%                                                                                                                                       | 7%                                           | 3%                                                     | 2%                                                                                                                           |