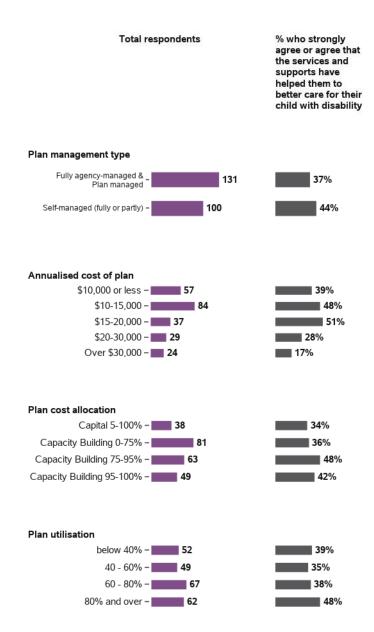

#### I feel that the services and supports have helped me to better care for my child with

2459 responses; 14 missing

#### I feel that the services and supports have helped me to better care for my child with disability