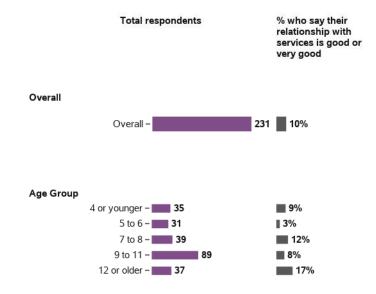

## How would you describe your relationship with services

2425 responses; 48 missing

## How would you describe your relationship with services