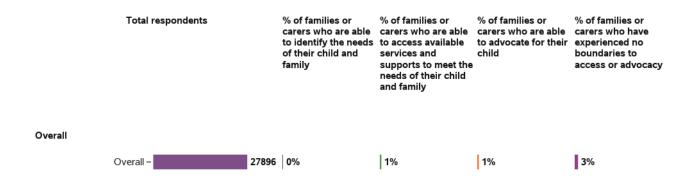

#### Appendix A.1.2 - Rights and advocacy

# I am able to identify the needs of my child and family

99268 responses; 0 missing

98649 responses; 619 missing

# I am able to access available services and supports to meet the needs of my child and

98452 responses; 816 missing

#### I am able to advocate (stand up) for my child: I am able to speak up if we have issues or

98301 responses; 967 missing

## What barrier to access and/or advocacy have you experienced? (choose all that apply)

99268 responses; 0 missing