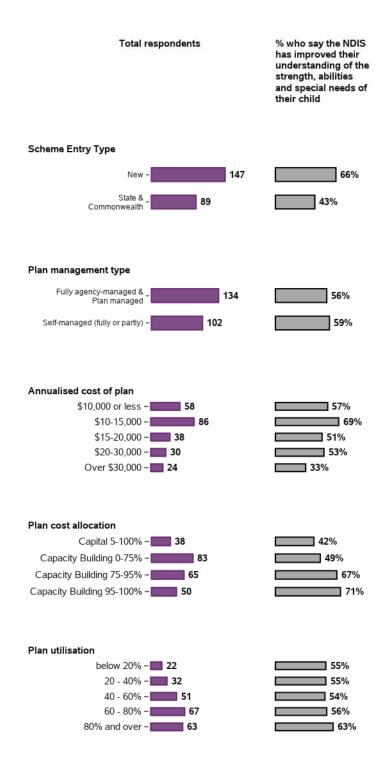

# Appendix A.2.6 - Families understand their children's strengths, abilities and special needs