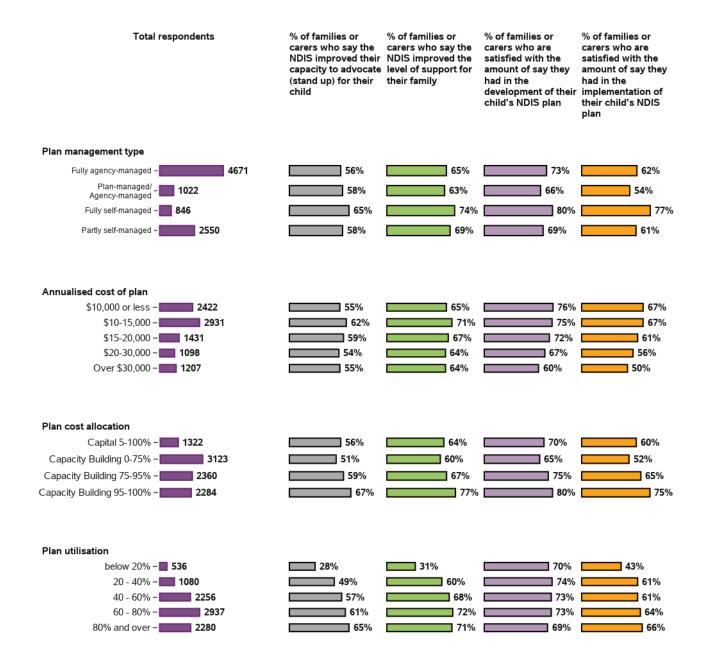

## Appendix A.4.5 - Families help their children develop and learn

Longitudinal change in indicators for SF from baseline to 1st review - participant characteristics

## Appendix A.4.5 - Families help their children develop and learn

# Longitudinal change in indicators for SF from baseline to 1st review - participant characteristics (continued)

| Total respondents                                                                                                                                                                                                                | % of families or<br>carers who know<br>what specialist<br>services are needed<br>to promote their<br>child's learning and<br>development | learning and                                 |                                                        | % of families or<br>carers who feel very<br>confident or<br>somewhat confident<br>in supporting their<br>child's development |
|----------------------------------------------------------------------------------------------------------------------------------------------------------------------------------------------------------------------------------|------------------------------------------------------------------------------------------------------------------------------------------|----------------------------------------------|--------------------------------------------------------|------------------------------------------------------------------------------------------------------------------------------|
| Age Group                                                                                                                                                                                                                        |                                                                                                                                          |                                              |                                                        |                                                                                                                              |
| 2 or younger - 1876 3 - 2192 4 - 3026 5 - 3378 6 - 3077 7 - 3316 8 - 2118 9 - 1802 10 - 1711 11 - 1604 12 - 1422 13 - 2026 14 or older - 348                                                                                     | 16% 15% 15% 12% 3% 5% 5% 5% 5% 5% 4%                                                                                                     | 15% 16% 16% 14% 11% 2% 3% 4% 4% 3% 4% 2% -2% | ■ 7% ■ 9% ■ 8% ■ 6% □ 0% □ 1% □ 2% □ 1% □ 2% □ 1% □ 3% | ■ 4%<br>■ 5%<br>■ 3%<br>■ 3%<br>-1%  <br>□ 1%<br>□ 1%<br>□ 2%<br>□ 1%<br>□ 0%<br>□ 1%<br>□ 2%<br>□ 2%                        |
| Gender                                                                                                                                                                                                                           |                                                                                                                                          |                                              |                                                        |                                                                                                                              |
| Female – <b>7829</b>                                                                                                                                                                                                             | ■ 8%                                                                                                                                     | 6%                                           | 3%                                                     | 1%                                                                                                                           |
| Male - 19348                                                                                                                                                                                                                     | 8%                                                                                                                                       | 7%                                           | 4%                                                     | 2%                                                                                                                           |
| Autism – 15262  Cerebral Palsy & - 1781  Global Developmental Delay & - 4035  Hearing Impairment – 879  Intellectual Disability & - 4276  Other Physical – 381  Other Sensory/Speech – 674  Visual Impairment – 364  Other – 244 | <ul> <li>7%</li> <li>8%</li> <li>15%</li> <li>7%</li> <li>6%</li> <li>6%</li> <li>11%</li> <li>7%</li> <li>2%</li> </ul>                 | 6% 7% 14% 6% 5% 9% 6%                        | 3% 3% 7% 5% 1% 3% 6% 4%                                | 2%<br>  1%<br>  3%<br>  1%<br>  0%<br>  2%<br>  3%<br>  1%                                                                   |
| Level of function                                                                                                                                                                                                                |                                                                                                                                          |                                              |                                                        |                                                                                                                              |
| High - 12618                                                                                                                                                                                                                     | 10%                                                                                                                                      | 9%                                           | 5%                                                     | 2%                                                                                                                           |
| Medium - <b>9741</b>                                                                                                                                                                                                             | 7%                                                                                                                                       | <b>6</b> %                                   | 3%                                                     | 2%                                                                                                                           |
| Low – 5537                                                                                                                                                                                                                       | <b>5</b> %                                                                                                                               | ■ 4%                                         | 2%                                                     | 1%                                                                                                                           |
| CALD Status                                                                                                                                                                                                                      |                                                                                                                                          |                                              |                                                        |                                                                                                                              |
| CALD - <b>■ 1621</b>                                                                                                                                                                                                             | <b>8</b> %                                                                                                                               | <b>8</b> %                                   | 3%                                                     | 4%                                                                                                                           |
|                                                                                                                                                                                                                                  | 8%                                                                                                                                       | 7%                                           | 3%                                                     | 2%                                                                                                                           |

# Longitudinal change in indicators for SF from baseline to 1st review - participant characteristics (continued)

| Total respondents                                                                                                     | % of families or<br>carers who know<br>what specialist<br>services are needed<br>to promote their<br>child's learning and<br>development | learning and            | % of families or<br>carers who get<br>enough support in<br>parenting their child | % of families or<br>carers who feel very<br>confident or<br>somewhat confident<br>in supporting their<br>child's development |
|-----------------------------------------------------------------------------------------------------------------------|------------------------------------------------------------------------------------------------------------------------------------------|-------------------------|----------------------------------------------------------------------------------|------------------------------------------------------------------------------------------------------------------------------|
| ACT -   336<br>NSW -   14265<br>NT -   72<br>QLD -   3285<br>SA -   1901<br>TAS -   869<br>VIC -   6784<br>WA -   383 | 14% 8% 2% 11% 11% 7% 6%                                                                                                                  | 12% 8% 2% 10% 10% 3% 4% | 4%<br>44%<br>-3%  <br>6%<br>44%<br>  1%<br>  2%                                  | 2%<br>  3%<br>  3%<br>  2%<br>  2%<br>  0%<br>  1%                                                                           |
| Remoteness                                                                                                            |                                                                                                                                          |                         |                                                                                  |                                                                                                                              |
| Major Cities – 16098                                                                                                  | 8%                                                                                                                                       | 7%                      | 4%                                                                               | 2%                                                                                                                           |
| Regional - population greater than 50000                                                                              | 9%                                                                                                                                       | 8%                      | 4%                                                                               | 2%                                                                                                                           |
| Regional - population between 15000 and 50000                                                                         | 7%                                                                                                                                       | 5%                      | 3%                                                                               | 2%                                                                                                                           |
| Regional - population - 1737 between 5000 and 15000                                                                   | 8%                                                                                                                                       | 5%                      | 2%                                                                               | 2%                                                                                                                           |
| Regional - population less than 5000 - 2743                                                                           | 9%                                                                                                                                       | 6%                      | 3%                                                                               | 2%                                                                                                                           |
| Remote/Very Remote - 263                                                                                              | 5%                                                                                                                                       | 4%                      | 3%                                                                               | 0%                                                                                                                           |
| Scheme Access Criteria                                                                                                |                                                                                                                                          |                         |                                                                                  |                                                                                                                              |
| Benefit from EI – 9397                                                                                                | 11%                                                                                                                                      | 10%                     | 5%                                                                               | 3%                                                                                                                           |
| Disability Met – 18383                                                                                                | 7%                                                                                                                                       | 5%                      | 2%                                                                               | 1%                                                                                                                           |
| Scheme Entry Type                                                                                                     |                                                                                                                                          |                         |                                                                                  |                                                                                                                              |
| New - 10584                                                                                                           | 11%                                                                                                                                      | 10%                     | 6%                                                                               | 3%                                                                                                                           |
| State - 13793                                                                                                         | <b>6</b> %                                                                                                                               | <b>5</b> %              | 2%                                                                               | 1%                                                                                                                           |
| Commonwealth – 3519                                                                                                   | <b>7</b> %                                                                                                                               | <b>6</b> %              | 3%                                                                               | 2%                                                                                                                           |
| Plan management type                                                                                                  | _                                                                                                                                        |                         |                                                                                  |                                                                                                                              |
| Fully agency-managed - 14883                                                                                          | 9%                                                                                                                                       | 7%                      | 4%                                                                               | 1%                                                                                                                           |
| Plan-managed/<br>Agency-managed - 3719                                                                                | 7%                                                                                                                                       | 5%                      | 2%                                                                               | 3%                                                                                                                           |
| Fully self-managed - 5964                                                                                             | 8%                                                                                                                                       | 7%                      | 4%                                                                               | 3%                                                                                                                           |
| Partly self-managed - 3320                                                                                            | 7%                                                                                                                                       | 7%                      | 4%                                                                               | 2%                                                                                                                           |