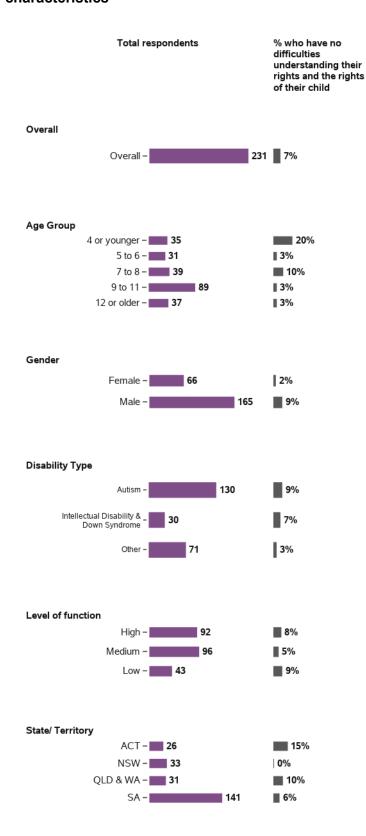

| I 3%                                                                                                                                         | 1%                                                                        | <b>■</b> 7%                                                                                  |
| 80% and over –                                | 2280         | -1%                                                                                              | 2%                                                                                                                                           | 1%                                                                        | ■ 5%                                                                                         |





Longitudinal change in indicators for LF from baseline to 2nd review - participant characteristics (continued)



## Appendix A.6.3 - Families feel supported





| Total r                                                 | respondents   | % of families or<br>carers who have<br>friends they can see<br>as often as they'd<br>like | % of families or<br>carers who have<br>people they can ask<br>for practical help as<br>often as they need | % of families or<br>carers who have<br>people they can ask<br>for childcare as<br>often as they need | % of families or<br>carers who have<br>people they can talk<br>to for emotional<br>support as often as<br>they need |
|---------------------------------------------------------|---------------|-------------------------------------------------------------