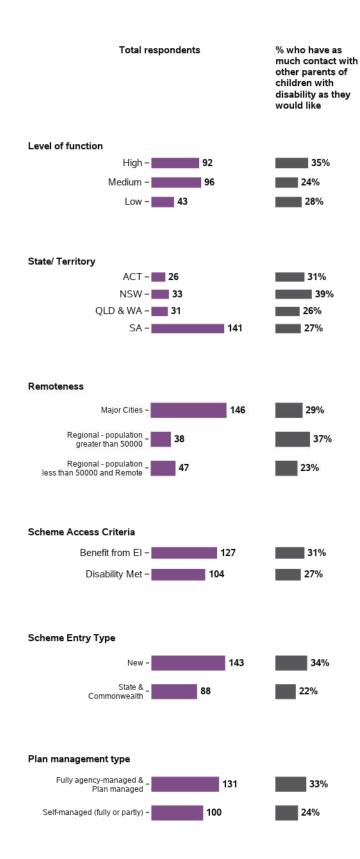

#### I have as much contact with other parents of children with disability as I would like

2472 responses; 1 missing

#### I have as much contact with other parents of children with disability as I would like