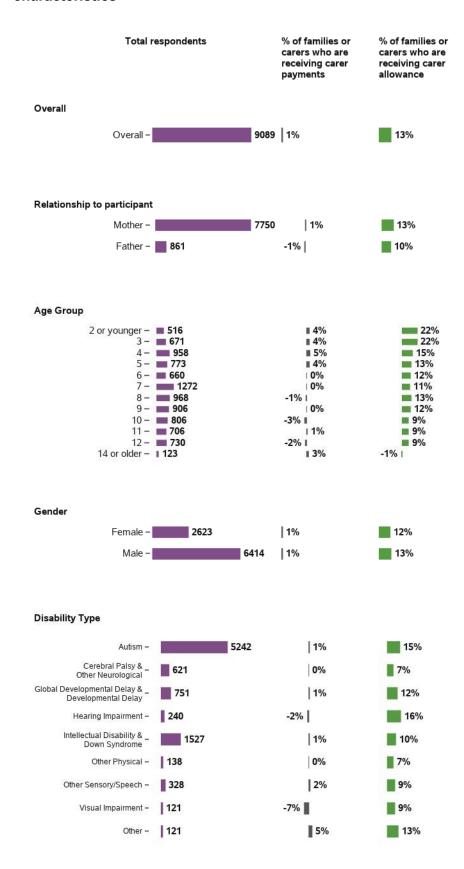

issing at 1st review 7721 responses, 221 missing at 2nd review

#### What are the barriers to working more? (Choose all that apply)



3434 responses, 0 missing at 1st review 3783 responses, 0 missing at 2nd review

#### I/(my partner and I) am/are able to engage in social interactions and community life as much as I/we want



7665 responses, 277 missing at 2nd review

# Appendix A.5.7 - Families enjoy health and wellbeing (continued)

# What are the barriers to engaging more in social interactions and community life? (Choose all that apply)



4742 responses, 0 missing at 1st review 5075 responses, 0 missing at 2nd review

# Appendix A.6 - Longitudinal change in indicators for SF and LF from baseline to 2nd review - participant characteristics

#### Appendix A.6.1 - Government benefits



## Appendix A.6.1 - Government benefits



## Appendix A.6.1 - Government benefits

Longitudinal change in indicators for SF from baseline to 2nd review - participant characteristics (continued)



## Appendix A.6.2 - Rights and advocacy







| Total re                                      | espondents   | % of families or<br>carers who are able<br>to identify the needs<br>of their child and<br>family | % of families or<br>carers who are able<br>to access available<br>services and<br>supports to meet the<br>needs of their child<br>and family | % of families or<br>carers who are able<br>to advocate for their<br>child | % of families or<br>carers who have<br>experienced no<br>boundaries to<br>access or advocacy |
|-----------------------------------------------|--------------|-----------