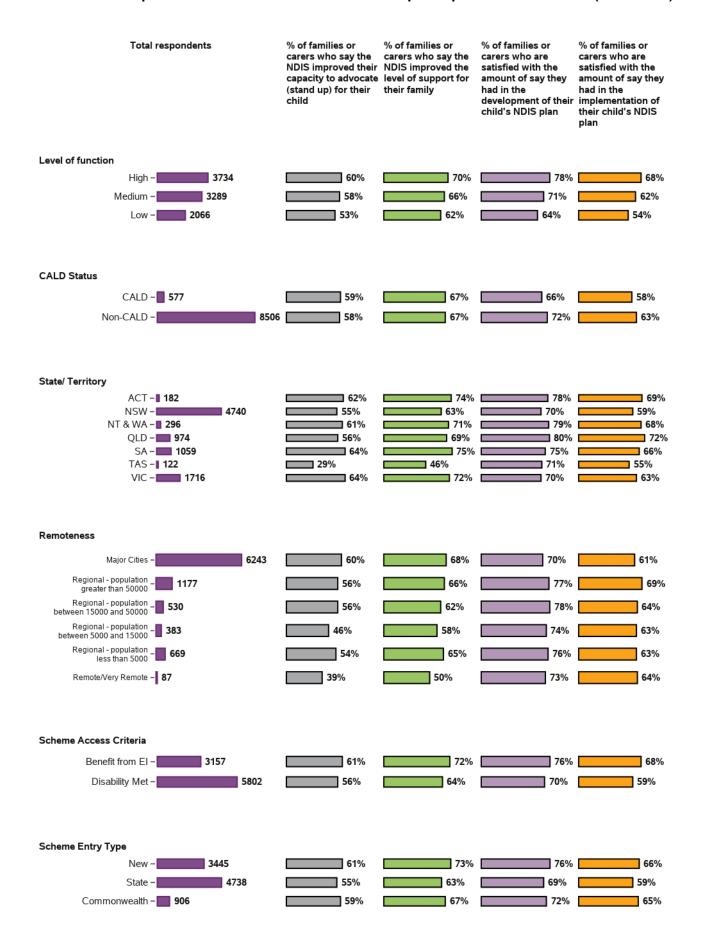

#### Appendix A.4.4 - Access to services

## Longitudinal change in indicators for LF from baseline to 1st review - participant characteristics

## Appendix A.4.4 - Access to services

## Longitudinal change in indicators for LF from baseline to 1st review - participant characteristics (continued)

## Appendix A.4.4 - Access to services

Longitudinal change in indicators for LF from baseline to 1st review - participant characteristics (continued)