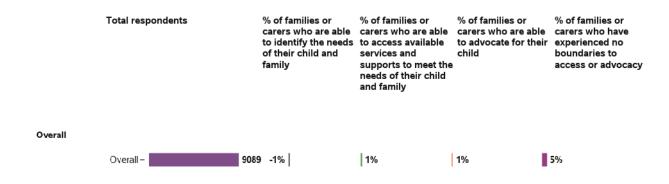

# I am able to identify the needs of my child and family

99268 responses; 0 missing

98649 responses; 619 missing

# I am able to access available services and supports to meet the needs of my child and

98452 responses; 816 missing

#### I am able to advocate (stand up) for my child: I am able to speak up if we have issues or

98301 responses; 967 missing

## What barrier to access and/or advocacy have you experienced? (choose all that apply)

99268 responses; 0 missing