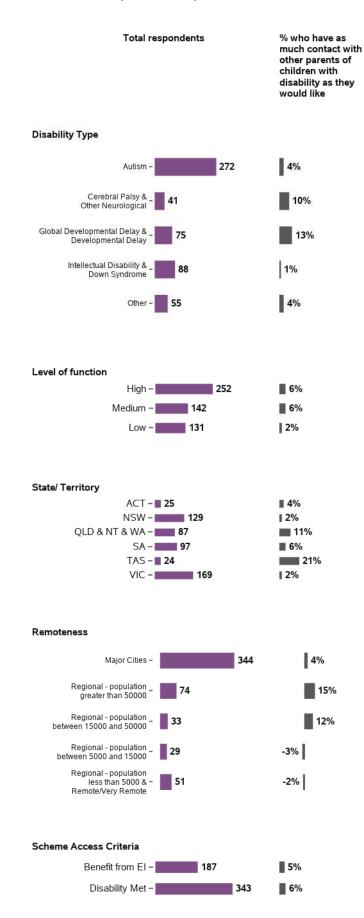

#### I have as much contact with other parents of children with disability as I would like

2472 responses; 1 missing

#### I have as much contact with other parents of children with disability as I would like