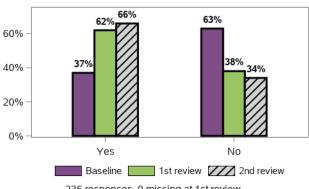

## How would you describe your relationship with services

2425 responses; 48 missing