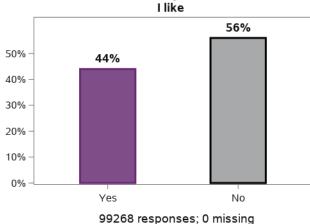

# I am able to identify the needs of my child and family

99268 responses; 0 missing

98649 responses; 619 missing