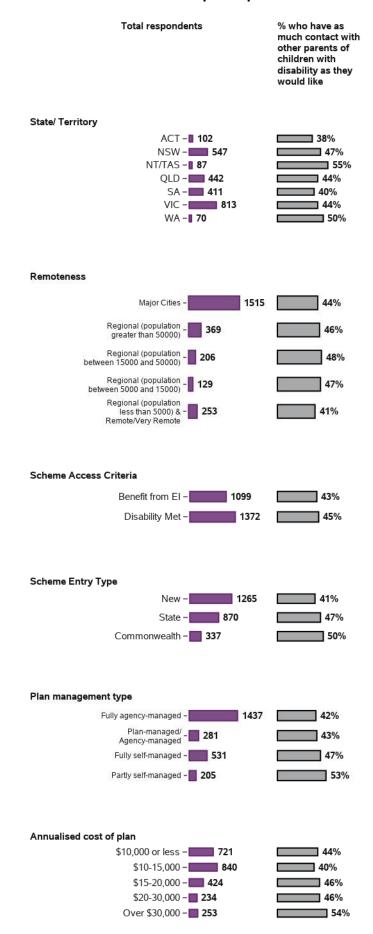

#### I have as much contact with other parents of children with disability as I would like

2472 responses; 1 missing