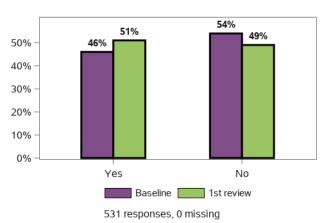

## Thinking about what happened last year and what I expect for the future, I feel

531 responses, 0 missing