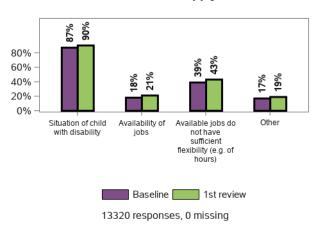

# What are the barriers to engaging more in social interactions and community life? (Choose all that apply)

70364 responses; 0 missing

# What are the barriers to engaging more in social interactions and community life? (Choose all that apply)