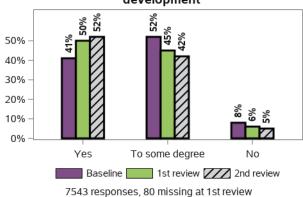

23 responses, 0 missing at 1st review 7942 responses, 0 missing at 2nd review

## Appendix A.5.3 - Families feel supported (continued)

# I have people who I can ask for childcare as often as I need



# I have people who I can talk to for emotional support as often as I need



#### I have as much contact with other parents of children with disability as I would like



# 236 responses, 0 missing at 1st review 236 responses, 0 missing at 2nd review

## Appendix A.5.4 - Access to services

# How would you describe your relationship with services



216 responses, 20 missing at 1st review 216 responses, 20 missing at 2nd review

## Appendix A.5.5 - Families help their children develop and learn

#### I know what specialist services are needed to promote my child's learning and development



#### I know what my family can do to support my child's learning and development



7541 responses, 82 missing at 1st review 7854 responses, 88 missing at 2nd review

#### I get enough support to feel confident in parenting my child

7858 responses, 84 missing at 2nd review



7504 responses, 119 missing at 1st review 7817 responses, 125 missing at 2nd review

#### How confident do you feel in supporting your child's development?



7485 responses, 138 missing at 1st review 7802 responses, 140 missing at 2nd review

## Appendix A.5.6 - Families understand their children's strengths, abilities and special needs

#### I recognise my child's strengths and abilities

## 80% 60% 40% 20% 2 % % 2 % % 0% Yes I have some I have a great difficulty deal of difficulty Baseline 1st review 222 2nd rev