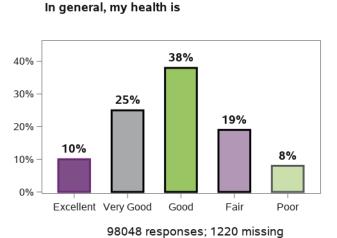

ces

## How would you describe your relationship with services



2425 responses; 48 missing

#### Appendix A.1.5 - Families help their children develop and learn

# I know what specialist services are needed to promote my child's learning and development



98164 responses; 1104 missing

#### I know what my family can do to support my child's learning and development



98056 responses; 1212 missing

#### Appendix A.1.5 - Families help their children develop and learn (continued)





Somewhat

confident

97779 responses; 1489 missing

Not very

confident

Not at all

confident

Appendix A.1.6 - Families understand their children's strengths, abilities and special needs

Very

confident



#### I can see how my child is progressing



Appendix A.1.7 - Families enjoy health and wellbeing



Thinking about what happened last year and what I expect for the future, I feel



2471 responses; 2 missing

#### Appendix A.1.7 - Families enjoy health and wellbeing (continued)

#### I feel that having a child with a disability has made it more difficult for me to meet the everyday costs of living



#### I feel more confident about the future of my child with disability under the NDIS



2469 responses; 4 missing

#### I feel that my child gets the support he/she needs



2467 responses; 6 missing

#### I feel that the services and supports have helped me to better care for my child with



2459 responses; 14 missing

#### I/(my partner and I) am/are able to work as much as I/we want



96915 responses; 2353 missing

#### What are the barriers to working more? (Choose all that apply)