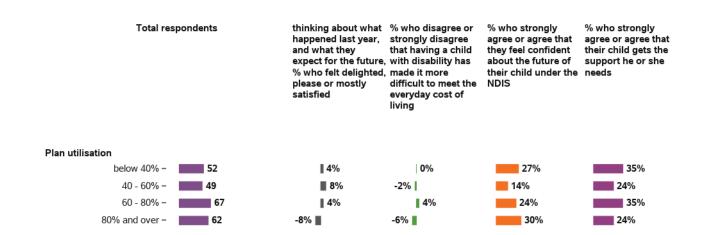

#### I can see how my child is progressing

Appendix A.1.7 - Families enjoy health and wellbeing

Thinking about what happened last year and what I expect for the future, I feel

2471 responses; 2 missing

#### I feel that having a child with a disability has made it more difficult for me to meet the everyday costs of living

#### I feel more confident about the future of my child with disability under the NDIS

2469 responses; 4 missing

#### I feel that my child gets the support he/she needs

2467 responses; 6 missing