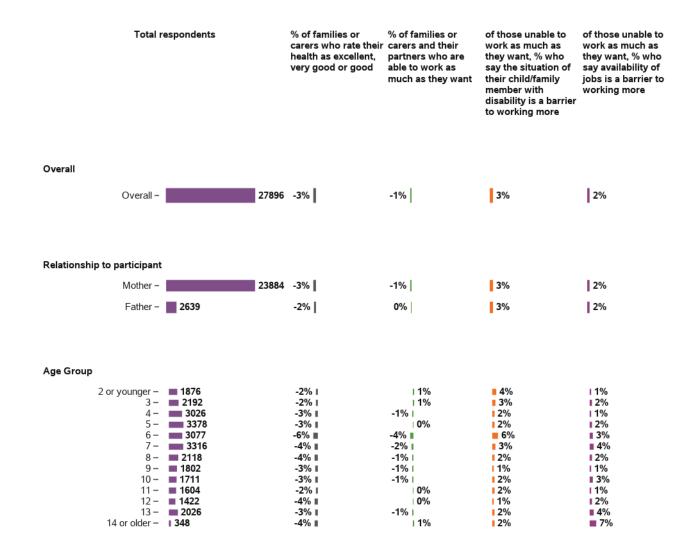

## Appendix A.4.5 - Families help their children develop and learn

Longitudinal change in indicators for SF from baseline to 1st review - participant characteristics

## Appendix A.4.5 - Families help their children develop and learn

# Longitudinal change in indicators for SF from baseline to 1st review - participant characteristics (continued)

| Total respondents                                                                                                                                                                                                                | % of families or<br>carers who know<br>what specialist<br>services are needed<br>to promote their<br>child's learning and<br>development | learning and                                 |                                                        | % of families or<br>carers who feel very<br>confident or<br>somewhat confident<br>in supporting their<br>child's development |
|----------------------------------------------------------------------------------------------------------------------------------------------------------------------------------------------------------------------------------|------------------------------------------------------------------------------------------------------------------------------------------|----------------------------------------------|--------------------------------------------------------|------------------------------------------------------------------------------------------------------------------------------|
| Age Group                                                                                                                                                                                                                        |                                                                                                                                          |                                              |                                                        |                                                                                                                              |
| 2 or younger - 1876 3 - 2192 4 - 3026 5 - 3378 6 - 3077 7 - 3316 8 - 2118 9 - 1802 10 - 1711 11 - 1604 12 - 1422 13 - 2026 14 or older - 348                                                                                     | 16% 15% 15% 12% 3% 5% 5% 5% 5% 5% 4%                                                                                                     | 15% 16% 16% 14% 11% 2% 3% 4% 4% 3% 4% 2% -2% | ■ 7% ■ 9% ■ 8% ■ 6% □ 0% □ 1% □ 2% □ 1% □ 2% □ 1% □ 3% | ■ 4%<br>■ 5%<br>■ 3%<br>■ 3%<br>-1%  <br>□ 1%<br>□ 1%<br>□ 2%<br>□ 1%<br>□ 0%<br>□ 1%<br>□ 2%<br>□ 2%                        |
| Gender                                                                                                                                                                                                                           |                                                                                                                                          |                                              |                                                        |                                                                                                                              |
| Female – <b>7829</b>                                                                                                                                                                                                             | ■ 8%                                                                                                                                     | 6%                                           | 3%                                                     | 1%                                                                                                                           |
| Male - 19348                                                                                                                                                                                                                     | 8%                                                                                                                                       | 7%                                           | 4%                                                     | 2%                                                                                                                           |
| Autism – 15262  Cerebral Palsy & - 1781  Global Developmental Delay & - 4035  Hearing Impairment – 879  Intellectual Disability & - 4276  Other Physical – 381  Other Sensory/Speech – 674  Visual Impairment – 364  Other – 244 | <ul> <li>7%</li> <li>8%</li> <li>15%</li> <li>7%</li> <li>6%</li> <li>6%</li> <li>11%</li> <li>7%</li> <li>2%</li> </ul>                 | 6% 7% 14% 6% 5% 9% 6%                        | 3% 3% 7% 5% 1% 3% 6% 4%                                | 2%<br>  1%<br>  3%<br>  1%<br>  0%<br>  2%<br>  3%<br>  1%                                                                   |
| Level of function                                                                                                                                                                                                                |                                                                                                                                          |                                              |                                                        |                                                                                                                              |
| High - 12618                                                                                                                                                                                                                     | 10%                                                                                                                                      | 9%                                           | 5%                                                     | 2%                                                                                                                           |
| Medium - <b>9741</b>                                                                                                                                                                                                             | 7%                                                                                                                                       | <b>6</b> %                                   | 3%                                                     | 2%                                                                                                                           |
| Low – 5537                                                                                                                                                                                                                       | <b>5</b> %                                                                                                                               | ■ 4%                                         | 2%                                                     | 1%                                                                                                                           |
| CALD Status                                                                                                                                                                                                                      |                                                                                                                                          |                                              |                                                        |                                                                                                                              |
| CALD - <b>■ 1621</b>                                                                                                                                                                                                             | <b>8</b> %                                                                                                                               | <b>8</b> %                                   | 3%                                                     | 4%                                                                                                                           |
|                                                                                                                                                                                                                                  | 8%                                                                                                                                       | 7%                                           | 3%                                                     | 2%                                                                                                                           |

# Longitudinal change in indicators for SF from baseline to 1st review - participant characteristics (continued)

| Total respondents                                                                                                     | % of families or<br>carers who know<br>what specialist<br>services are needed<br>to promote their<br>child's learning and<br>development | learning and            | % of families or<br>carers who get<br>enough support in<br>parenting their child | % of families or<br>carers who feel very<br>confident or<br>somewhat confident<br>in supporting their<br>child's development |
|-----------------------------------------------------------------------------------------------------------------------|------------------------------------------------------------------------------------------------------------------------------------------|-------------------------|----------------------------------------------------------------------------------|------------------------------------------------------------------------------------------------------------------------------|
| ACT -   336<br>NSW -   14265<br>NT -   72<br>QLD -   3285<br>SA -   1901<br>TAS -   869<br>VIC -   6784<br>WA -   383 | 14% 8% 2% 11% 11% 7% 6%                                                                                                                  | 12% 8% 2% 10% 10% 3% 4% | 4%<br>44%<br>-3%  <br>6%<br>44%<br>  1%<br>  2%                                  | 2%<br>  3%<br>  3%<br>  2%<br>  2%<br>  0%<br>  1%                                                                           |
| Remoteness                                                                                                            |                                                                                                                                          |                         |                                                                                  |                                                                                                                              |
| Major Cities – 16098                                                                                                  | 8%                                                                                                                                       | 7%                      | 4%                                                                               | 2%                                                                                                                           |
| Regional - population greater than 50000                                                                              | 9%                                                                                                                                       | 8%                      | 4%                                                                               | 2%                                                                                                                           |
| Regional - population between 15000 and 50000                                                                         | 7%                                                                                                                                       | 5%                      | 3%                                                                               | 2%                                                                                                                           |
| Regional - population - 1737 between 5000 and 15000                                                                   | 8%                                                                                                                                       | 5%                      | 2%                                                                               | 2%                                                                                                                           |
| Regional - population less than 5000 - 2743                                                                           | 9%                                                                                                                                       | 6%                      | 3%                                                                               | 2%                                                                                                                           |
| Remote/Very Remote - 263                                                                                              | 5%                                                                                                                                       | 4%                      | 3%                                                                               | 0%                                                                                                                           |
| Scheme Access Criteria                                                                                                |                                                                                                                                          |                         |                                                                                  |                                                                                                                              |
| Benefit from EI – 9397                                                                                                | 11%                                                                                                                                      | 10%                     | 5%                                                                               | 3%                                                                                                                           |
| Disability Met – 18383                                                                                                | 7%                                                                                                                                       | 5%                      | 2%                                                                               | 1%                                                                                                                           |
| Scheme Entry Type                                                                                                     |                                                                                                                                          |                         |                                                                                  |                                                                                                                              |
| New - 10584                                                                                                           | 11%                                                                                                                                      | 10%                     | 6%                                                                               | 3%                                                                                                                           |
| State - 13793                                                                                                         | <b>6</b> %                                                                                                                               | <b>5</b> %              | 2%                                                                               | 1%                                                                                                                           |
| Commonwealth – 3519                                                                                                   | <b>7</b> %                                                                                                                               | <b>6</b> %              | 3%                                                                               | 2%                                                                                                                           |
| Plan management type                                                                                                  | _                                                                                                                                        |                         |                                                                                  |                                                                                                                              |
| Fully agency-managed - 14883                                                                                          | 9%                                                                                                                                       | 7%                      | 4%                                                                               | 1%                                                                                                                           |
| Plan-managed/<br>Agency-managed - 3719                                                                                | 7%                                                                                                                                       | 5%                      | 2%                                                                               | 3%                                                                                                                           |
| Fully self-managed - 5964                                                                                             | 8%                                                                                                                                       | 7%                      | 4%                                                                               | 3%                                                                                                                           |
| Partly self-managed - 3320                                                                                            | 7%                                                                                                                                       | 7%                      | 4%                                                                               | 2%                                                                                                                           |

#### Appendix A.4.5 - Families help their children develop and learn

## Longitudinal change in indicators for SF from baseline to 1st review - participant characteristics (continued)