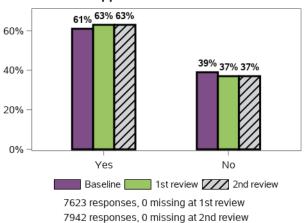

#### I can see how my child is progressing

Appendix A.1.7 - Families enjoy health and wellbeing

Thinking about what happened last year and what I expect for the future, I feel

2471 responses; 2 missing