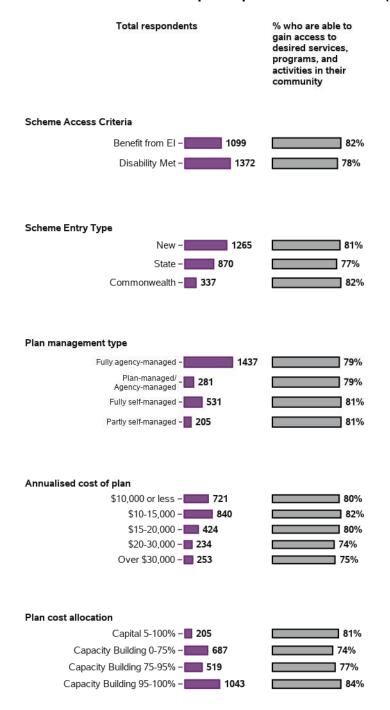

ix A.2 - Baseline indicators for SF and LF - participant characteristics

#### Appendix A.2.1 - Government benefits



#### Appendix A.2.1 - Government benefits



#### Appendix A.2.1 - Government benefits

#### Baseline indicators for SF - participant characteristics (continued)



#### Appendix A.2.2 - Rights and advocacy







#### Baseline indicators for SF - participant characteristics (continued)



#### Appendix A.2.2 - Rights and advocacy











#### Baseline indicators for SF - participant characteristics (continued)



#### Appendix A.2.3 - Families feel supported







#### Baseline indicators for LF - participant characteristics (continued)



#### Appendix A.2.4 - Access to services



#### Appendix A.2.4 - Access to services



#### Appendix A.2.4 - Access to services



#### Appendix A.2.5 - Families help their children develop and learn



#### Appendix A.2.5 - Families help their children develop and learn



#### Appendix A.2.5 - Families help their children develop and learn

#### Baseline indicators for SF - participant characteristics (continued)



# Appendix A.2.6 - Families understand their children's strengths, abilities and special needs



# Appendix A.2.6 - Families understand their children's strengths, abilities and special needs



# Appendix A.2.6 - Families understand their children's strengths, abilities and special needs



# Appendix A.2.6 - Families understand their children's strengths, abilities and special needs

#### **Baseline indicators for LF - participant characteristics (continued)**



## Appendix A.2.7 - Families enjoy h