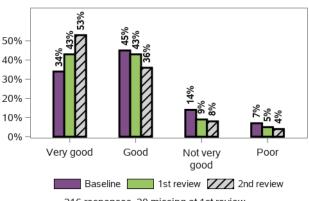

.5.3 - Families feel supported

# I have friends and family that I see as often as I like



7623 responses, 0 missing at 1st review 7942 responses, 0 missing at 2nd review

# I have people who I can ask for practical help as often as I need



7623 responses, 0 missing at 1st review 7942 responses, 0 missing at 2nd review

## Appendix A.5.3 - Families feel supported (continued)

# I have people who I can ask for childcare as often as I need



# I have people who I can talk to for emotional support as often as I need



#### I have as much contact with other parents of children with disability as I would like



# 236 responses, 0 missing at 1st review 236 responses, 0 missing at 2nd review

## Appendix A.5.4 - Access to services

# How would you describe your relationship with services



216 responses, 20 missing at 1st review 216 responses, 20 missing at 2nd review

## Appendix A.5.5 - Families help their children develop and learn

#### I know what specialist services are needed to promote my child's learning and development



#### I know what my family can do to support my child's learning and development



7541 responses, 82 missing at 1st review 7854 responses, 88 missing at 2nd review

#### I get enough support to feel confident in parenting my child

7858 responses, 84 missing at 2nd review



7504 responses, 119 missing at 1st review 7817 responses, 125 missing at 2nd review

#### How confident do you feel in supporting your child's development?



7485 responses, 138 missing at 1st review 7802 responses, 140 missing at 2nd review

## Appendix A.5.6 - Families