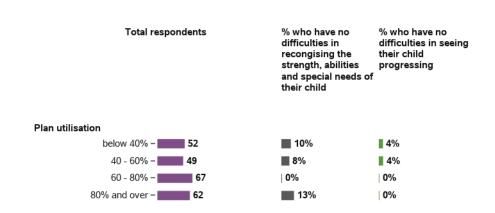

## Appendix A.4.6 - Families understand their children's strengths, abilities and special needs

Longitudinal change in indicators for LF from baseline to 1st review - participant characteristics

## Appendix A.4.6 - Families understand their children's strengths, abilities and special needs

## Longitudinal change in indicators for LF from baseline to 1st review - participant characteristics (continued)

# Appendix A.4.6 - Families understand their children's strengths, abilities and special needs

Longitudinal change in indicators for LF from baseline to 1st review - participant characteristics (continued)