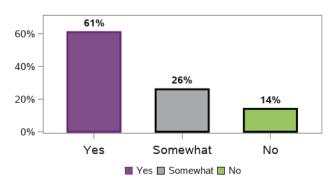

#### I feel more confident about the future of my child with disability under the NDIS

2469 responses; 4 missing

## I feel more confident about the future of my child with disability under the NDIS