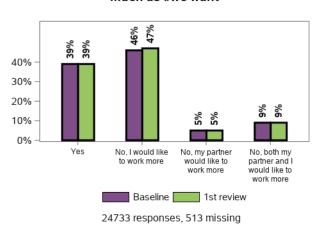

pendix A.3.6 - Families understand their children's strengths, abilities and special needs





#### I can see how my child is progressing



#### In general, my health is

# h is I feel that having a child with a disability has made it more difficult for me to meet the everyday costs of living





## Thinking about what happened last year and what I expect for the future, I feel



531 responses, 0 missing

#### Appendix A.3.7 - Families enjoy health and wellbeing (continued)

## I feel more confident about the future of my child with disability under the NDIS



## I feel that my child gets the support he/she needs



#### I feel that the services and supports have helped me to better care for my child with disability



## I/(my partner and I) am/are able to work as much as I/we want



## What are the barriers to working more? (Choose all that apply)



#### I/(my partner and I) am/are able to engage in social interactions and community life as much as I/we want



## Appendix A.3.7 - Families enjoy health and wellbeing (continued)

# What are the barriers to engaging more in social interactions and community life? (Choose all that apply)



# Appendix A.4 - Longitudinal change in indicators for SF and LF from baseline to 1st review - participant characteristics

#### Appendix A.4.1 - Government benefits

Longitudinal change in indicators for SF from baseline to 1st review - participant characteristics



#### Appendix A.4.1 - Government benefits

## Longitudinal change in indicators for SF from baseline to 1st review - participant characteristics (continued)



#### A