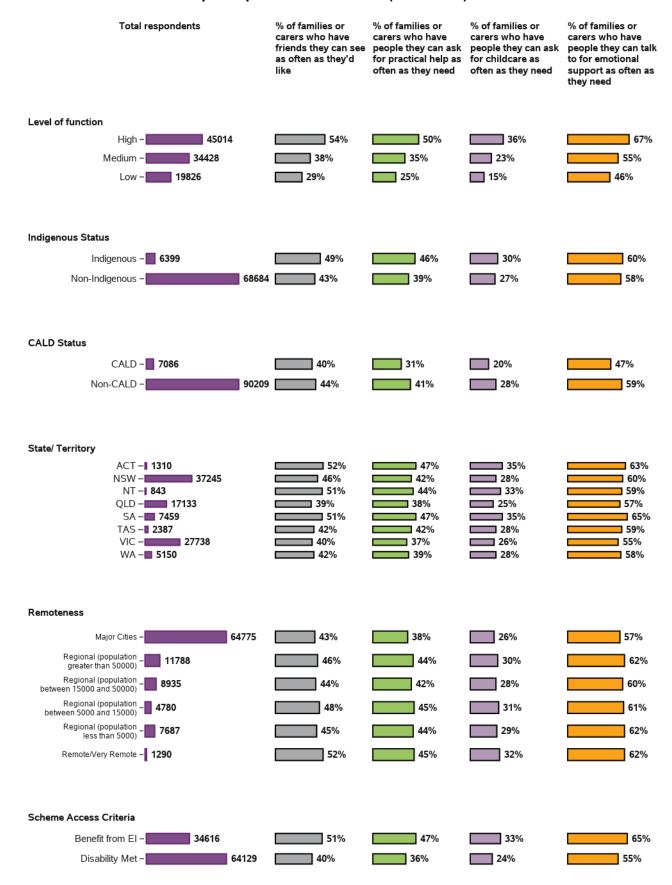

### Appendix A.1.3 - Families feel supported (continued)

#### I have as much contact with other parents of children with disability as I would like

2472 responses; 1 missing