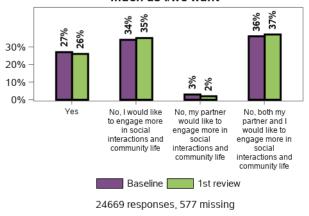

#### I/(my partner and I) am/are able to engage in social interactions and community life as much as I/we want

96390 responses; 2878 missing

#### I/(my partner and I) am/are able to engage in social interactions and community life as much as I/we want