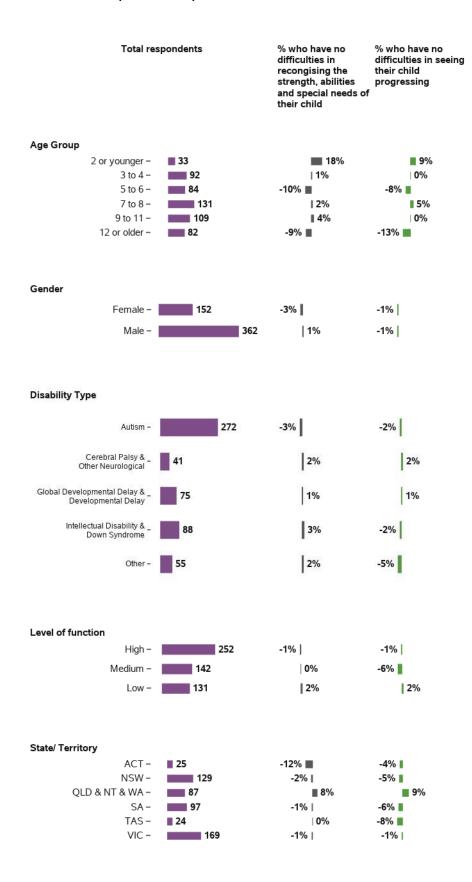

## Appendix A.4.6 - Families understand their children's strengths, abilities and special needs

Longitudinal change in indicators for LF from baseline to 1st review - participant characteristics

## Appendix A.4.6 - Families understand their children's strengths, abilities and special needs

## Longitudinal change in indicators for LF from baseline to 1st review - participant characteristics (continued)

# Appendix A.4.6 - Families understand their children's strengths, abilities and special needs

Longitudinal change in indicators for LF from baseline to 1st review - participant characteristics (continued)