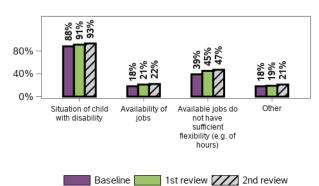

#### What are the barriers to working more? (Choose all that apply)

57810 responses; 0 missing