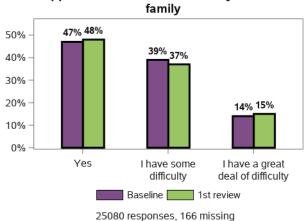

# I am able to identify the needs of my child and family

99268 responses; 0 missing

98649 responses; 619 missing

# I am able to access available services and supports to meet the needs of my child and

98452 responses; 816 missing

## I understand my rights and the rights of my child

2472 responses; 1 missing

#### I am able to advocate (stand up) for my child: I am able to speak up if we have issues or

98301 responses; 967 missing