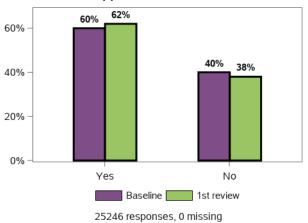

40% - 40% - 40% - 40% - 40% - 40% - 40% - 40% - 40% - 40% - 40% - 40% - 40% - 40% - 40% - 40% - 40% - 40% - 40% - 40% - 40% - 40% - 40% - 40% - 40% - 40% - 40% - 40% - 40% - 40% - 40% - 40% - 40% - 40% - 40% - 40% - 40% - 40% - 40% - 40% - 40% - 40% - 40% - 40% - 40% - 40% - 40% - 40% - 40% - 40% - 40% - 40% - 40% - 40% - 40% - 40% - 40% - 40% - 40% - 40% - 40% - 40% - 40% - 40% - 40% - 40% - 40% - 40% - 40% - 40% - 40% - 40% - 40% - 40% - 40% - 40% - 40% - 40% - 40% - 40% - 40% - 40% - 40% - 40% - 40% - 40% - 40% - 40%

## I have people who I can ask for practical help as often as I need



## Appendix A.3.3 - Families feel supported (continued)

I have people who I can ask for childcare as often as I need



#### I have people who I can talk to for emotional support as often as I need



#### I have as much contact with other parents of children with disability as I would like



## Appendix A.3.4 - Access to services

## How would you describe your relationship with services



#### Appendix A.3.5 - Families help their children develop and learn



#### I know what my family can do to support my child's learning and development





25012 responses, 234 missing



## How confident do you feel in supporting your child's development?



# Appendix A.3.6 - Families understand their children's strengths, abilities and special needs





#### I can see how my child is progressing



#### In general, my health is

# h is I feel that having a child with a disability has made it more difficult for me to meet the everyday costs of living





## Thinking about what happened last