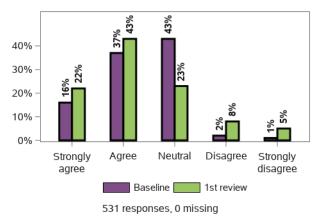

## Thinking about what happened last year and what I expect for the future, I feel

531 responses, 0 missing