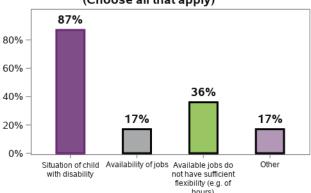

#### What are the barriers to working more? (Choose all that apply)

57810 responses; 0 missing