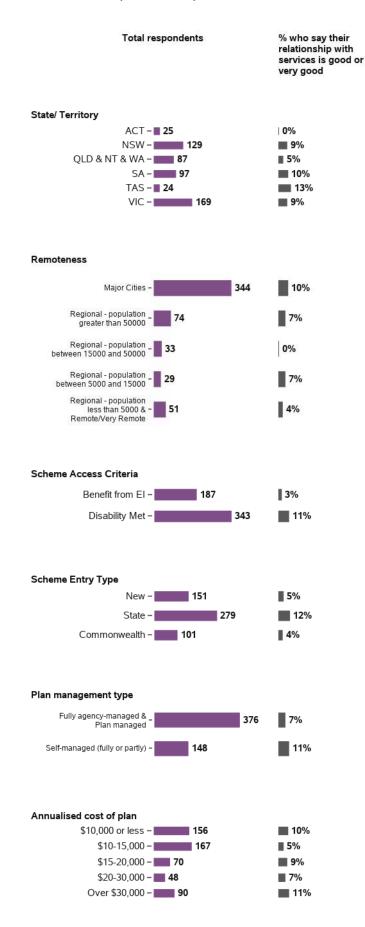

## How would you describe your relationship with services

2425 responses; 48 missing

## How would you describe your relationship with services