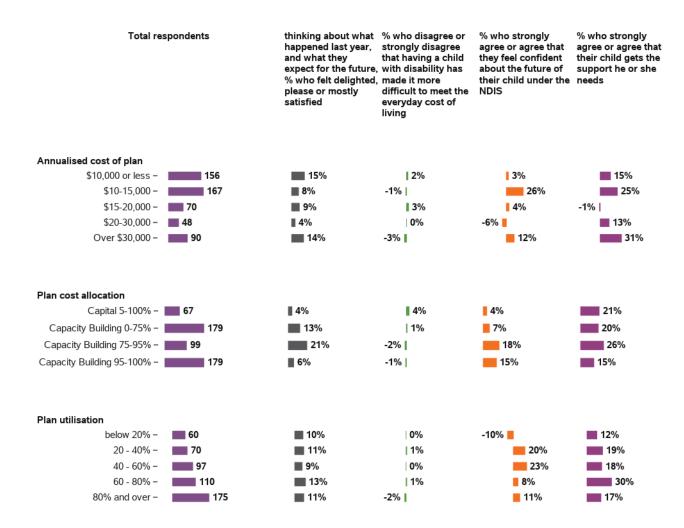

## Thinking about what happened last year and what I expect for the future, I feel

531 responses, 0 missing

#### I feel that having a child with a disability has made it more difficult for me to meet the everyday costs of living

#### I feel more confident about the future of my child with disability under the NDIS

2469 responses; 4 missing

#### I feel that my child gets the support he/she needs

2467 responses; 6 missing