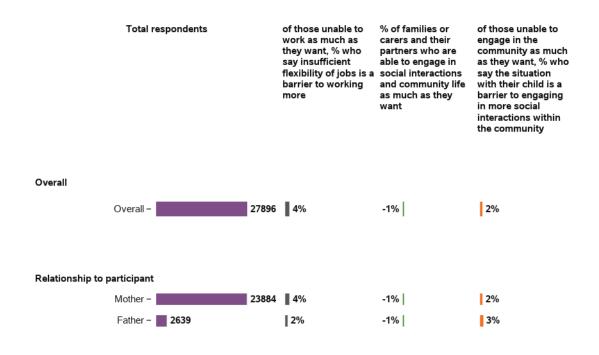

#### I/(my partner and I) am/are able to engage in social interactions and community life as much as I/we want

96390 responses; 2878 missing

# What are the barriers to engaging more in social interactions and community life? (Choose all that apply)

70364 responses; 0 missing