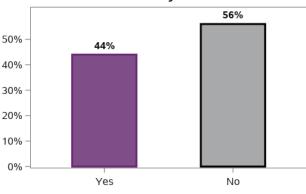

## How would you describe your relationship with services

2425 responses; 48 missing