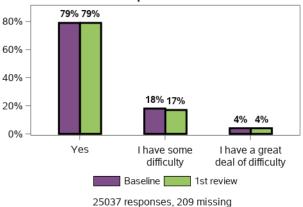

## I understand my rights and the rights of my child

2472 responses; 1 missing

#### I have as much contact with other parents of children with disability as I would like

2472 responses; 1 missing