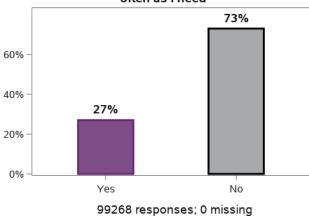

# I am able to identify the needs of my child and family

99268 responses; 0 missing

98649 responses; 619 missing