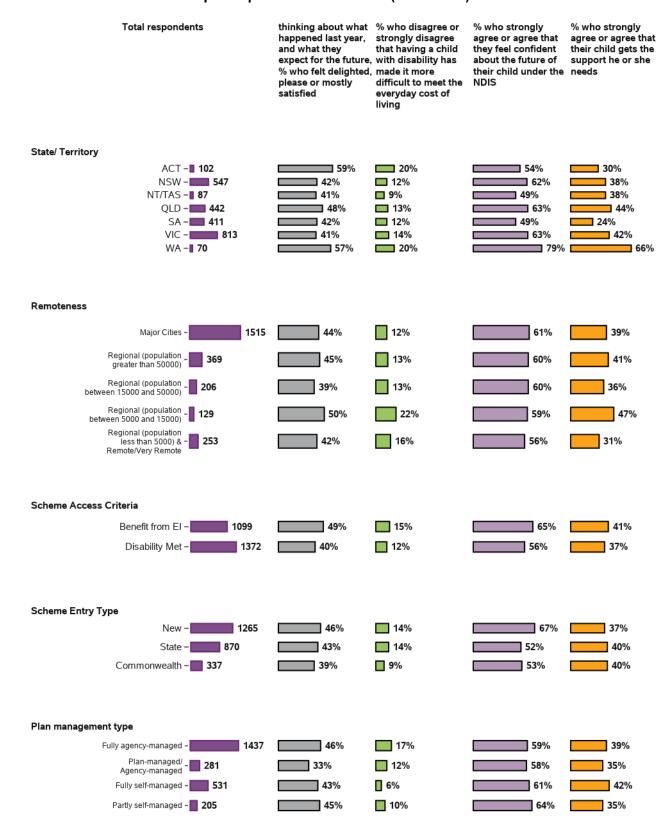

#### I can see how my child is progressing

Appendix A.1.7 - Families enjoy health and wellbeing

Thinking about what happened last year and what I expect for the future, I feel

2471 responses; 2 missing

#### I feel that having a child with a disability has made it more difficult for me to meet the everyday costs of living

#### I feel more confident about the future of my child with disability under the NDIS

2469 responses; 4 missing

#### I feel that my child gets the support he/she needs

2467 responses; 6 missing