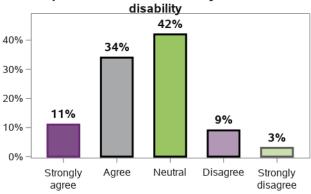

#### I have as much contact with other parents of children with disability as I would like

2472 responses; 1 missing