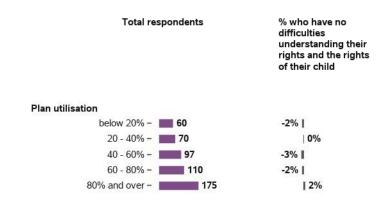

## Longitudinal change in indicators for SF from baseline to 1st review - participant characteristics (continued)

| Total re                                                                                          | spondents                            | % of families or<br>carers who are able<br>to identify the needs<br>of their child and<br>family | % of families or<br>carers who are able<br>to access available<br>services and<br>supports to meet the<br>needs of their child<br>and family | % of families or<br>carers who are able<br>to advocate for their<br>child | % of families or<br>carers who have<br>experienced no<br>boundaries to<br>access or advocacy |
|---------------------------------------------------------------------------------------------------|--------------------------------------|--------------------------------------------------------------------------------------------------|----------------------------------------------------------------------------------------------------------------------------------------------|---------------------------------------------------------------------------|----------------------------------------------------------------------------------------------|
| Annualised cost of plan                                                                           |                                      |                                                                                                  |                                                                                                                                              |                                                                           |                                                                                              |
| \$10,000 or less -                                                                                | 7650                                 | -1%                                                                                              | 0%                                                                                                                                           | 0%                                                                        | <b>■ 2</b> %                                                                                 |
| \$10-15,000 -                                                                                     | 9540                                 | 1%                                                                                               | ▮ 3%                                                                                                                                         | 1%                                                                        | ■ 5%                                                                                         |
| \$15-20,000 -                                                                                     | 4645                                 | 2%                                                                                               | ▮ 3%                                                                                                                                         | 2%                                                                        | ■ 4%                                                                                         |
| \$20-30,000 -                                                                                     | 2826                                 | 0%                                                                                               | 0%                                                                                                                                           | 0%                                                                        | ■ 3%                                                                                         |
| Over \$30,000 -                                                                                   | 3235                                 | -1%                                                                                              | -1%                                                                                                                                          | -1%                                                                       | 1%                                                                                           |
| Plan cost allocation  Capital 5-100% -    Capacity Building 0-75% -    Capacity Building 75-95% - | 2596<br>7433<br>5798                 | 1%<br>-2%  <br>-1%                                                                               | 1%<br>-2%  <br>  0%                                                                                                                          | 0%<br>-2%                                                                 | 2%<br>  1%<br>  3%                                                                           |
| Capacity Building 95-100% -                                                                       | 12059                                | I 2%                                                                                             | ■ 4%                                                                                                                                         | 2%                                                                        | ■ 5%                                                                                         |
| Plan utilisation  below 20% -  20 - 40% -  40 - 60% -  60 - 80% -  80% and over -                 | 2917<br>4023<br>6226<br>6894<br>7826 | -1%  <br>  1%<br>  0%<br>  0%<br>  1%                                                            | -7% ■<br>-2%  <br>  1%<br>  3%<br>  5%                                                                                                       | -3%  <br>  1%<br>  1%<br>  1%                                             | 0%<br>   3%<br>   3%<br>   4%                                                                |