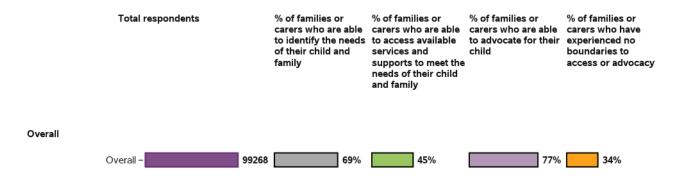

#### Appendix A.1.2 - Rights and advocacy

# I am able to identify the needs of my child and family

99268 responses; 0 missing

98649 responses; 619 missing

# I am able to access available services and supports to meet the needs of my child and

98452 responses; 816 missing

## I understand my rights and the rights of my child

2472 responses; 1 missing

#### I am able to advocate (stand up) for my child: I am able to speak up if we have issues or

98301 responses; 967 missing

## What barrier to access and/or advocacy have you experienced? (choose all that apply)

99268 responses; 0 missing