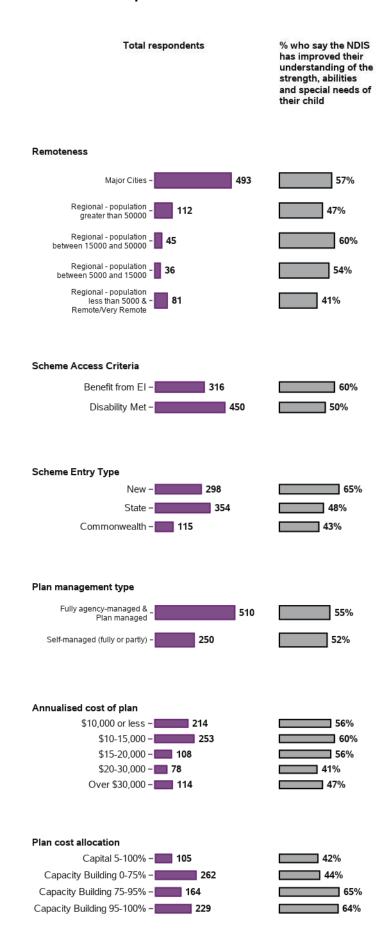

Appendix A.1.6 - Families understand their children's strengths, abilities and special needs

Very

confident

#### I can see how my child is progressing

Appendix A.1.7 - Families enjoy health and wellbeing

Thinking about what happened last year and what I expect for the future, I feel

2471 responses; 2 missing