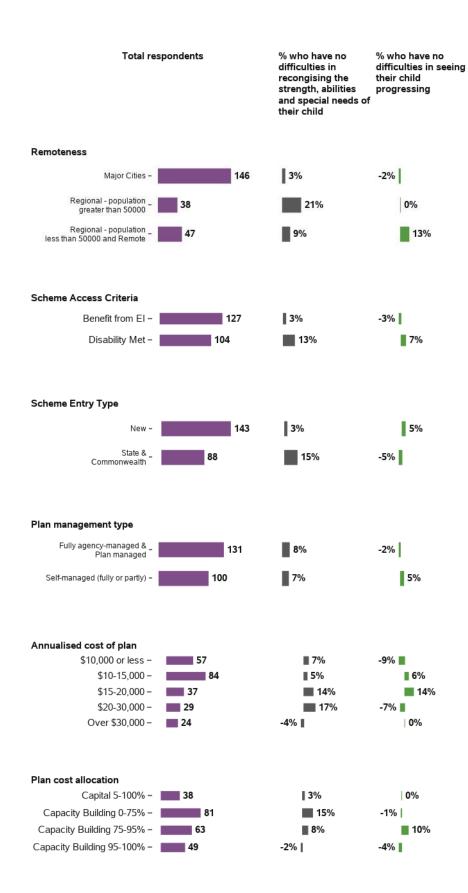

## Appendix A.4.6 - Families understand their children's strengths, abilities and special needs

Longitudinal change in indicators for LF from baseline to 1st review - participant characteristics

## Appendix A.4.6 - Families understand their children's strengths, abilities and special needs

## Longitudinal change in indicators for LF from baseline to 1st review - participant characteristics (continued)

# Appendix A.4.6 - Families understand their children's strengths, abilities and special needs

Longitudinal change in indicators for LF from baseline to 1st review - participant characteristics (continued)