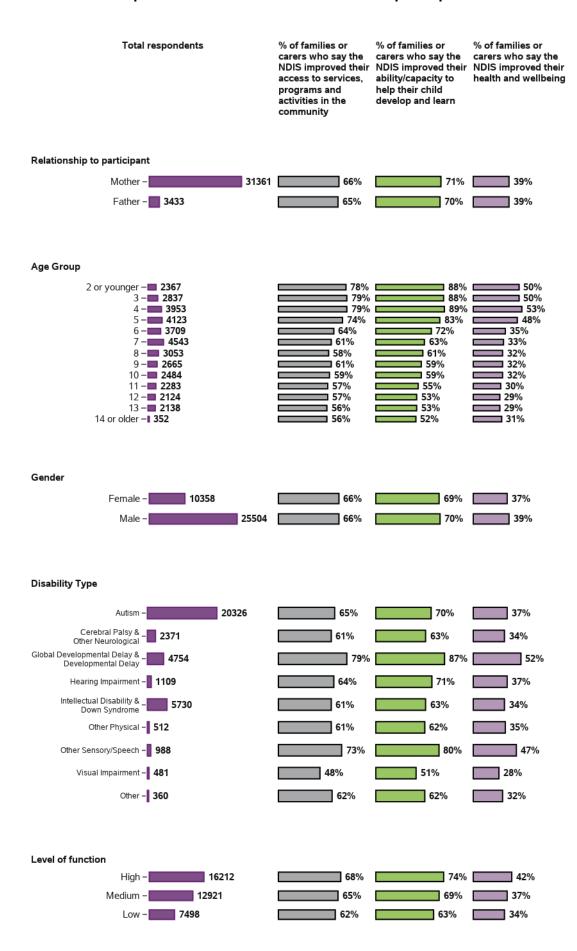

## Appendix A.4.5 - Families help their children develop and learn

Longitudinal change in indicators for SF from baseline to 1st review - participant characteristics

## Appendix A.4.5 - Families help their children develop and learn

# Longitudinal change in indicators for SF from baseline to 1st review - participant characteristics (continued)

| Total respondents                                                                                                                                                                                                                | % of families or<br>carers who know<br>what specialist<br>services are needed<br>to promote their<br>child's learning and<br>development | learning and                                 |                                                        | % of families or<br>carers who feel very<br>confident or<br>somewhat confident<br>in supporting their<br>child's development |
|----------------------------------------------------------------------------------------------------------------------------------------------------------------------------------------------------------------------------------|------------------------------------------------------------------------------------------------------------------------------------------|----------------------------------------------|--------------------------------------------------------|------------------------------------------------------------------------------------------------------------------------------|
| Age Group                                                                                                                                                                                                                        |                                                                                                                                          |                                              |                                                        |                                                                                                                              |
| 2 or younger - 1876 3 - 2192 4 - 3026 5 - 3378 6 - 3077 7 - 3316 8 - 2118 9 - 1802 10 - 1711 11 - 1604 12 - 1422 13 - 2026 14 or older - 348                                                                                     | 16% 15% 15% 12% 3% 5% 5% 5% 5% 5% 4%                                                                                                     | 15% 16% 16% 14% 11% 2% 3% 4% 4% 3% 4% 2% -2% | ■ 7% ■ 9% ■ 8% ■ 6% □ 0% □ 1% □ 2% □ 1% □ 2% □ 1% □ 3% | ■ 4%<br>■ 5%<br>■ 3%<br>■ 3%<br>-1%  <br>□ 1%<br>□ 1%<br>□ 2%<br>□ 1%<br>□ 0%<br>□ 1%<br>□ 2%<br>□ 2%                        |
| Gender                                                                                                                                                                                                                           |                                                                                                                                          |                                              |                                                        |                                                                                                                              |
| Female – <b>7829</b>                                                                                                                                                                                                             | ■ 8%                                                                                                                                     | 6%                                           | 3%                                                     | 1%                                                                                                                           |
| Male - 19348                                                                                                                                                                                                                     | 8%                                                                                                                                       | 7%                                           | 4%                                                     | 2%                                                                                                                           |
| Autism – 15262  Cerebral Palsy & - 1781  Global Developmental Delay & - 4035  Hearing Impairment – 879  Intellectual Disability & - 4276  Other Physical – 381  Other Sensory/Speech – 674  Visual Impairment – 364  Other – 244 | <ul> <li>7%</li> <li>8%</li> <li>15%</li> <li>7%</li> <li>6%</li> <li>6%</li> <li>11%</li> <li>7%</li> <li>2%</li> </ul>                 | 6% 7% 14% 6% 5% 9% 6%                        | 3% 3% 7% 5% 1% 3% 6% 4%                                | 2%<br>  1%<br>  3%<br>  1%<br>  0%<br>  2%<br>  3%<br>  1%                                                                   |
| Level of function                                                                                                                                                                                                                |                                                                                                                                          |                                              |                                                        |                                                                                                                              |
| High - 12618                                                                                                                                                                                                                     | 10%                                                                                                                                      | 9%                                           | 5%                                                     | 2%                                                                                                                           |
| Medium - <b>9741</b>                                                                                                                                                                                                             | 7%                                                                                                                                       | <b>6</b> %                                   | 3%                                                     | 2%                                                                                                                           |
| Low – 5537                                                                                                                                                                                                                       | <b>5</b> %                                                                                                                               | ■ 4%                                         | 2%                                                     | 1%                                                                                                                           |
| CALD Status                                                                                                                                                                                                                      |                                                                                                                                          |                                              |                                                        |                                                                                                                              |
| CALD - <b>■ 1621</b>                                                                                                                                                                                                             | <b>8</b> %                                                                                                                               | <b>8</b> %                                   | 3%                                                     | 4%                                                                                                                           |
|                                                                                                                                                                                                                                  | 8%                                                                                                                                       | 7%                                           | 3%                                                     | 2%                                                                                                                           |

# Longitudinal change in indicators for SF from baseline to 1st review - participant characteristics (continued)

| Total respondents                                                                                                     | % of families or<br>carers who know<br>what specialist<br>services are needed<br>to promote their<br>child's learning and<br>development | learning and            | % of families or<br>carers who get<br>enough support in<br>parenting their child | % of families or<br>carers who feel very<br>confident or<br>somewhat confident<br>in supporting their<br>child's development |
|-----------------------------------------------------------------------------------------------------------------------|------------------------------------------------------------------------------------------------------------------------------------------|-------------------------|----------------------------------------------------------------------------------|------------------------------------------------------------------------------------------------------------------------------|
| ACT -   336<br>NSW -   14265<br>NT -   72<br>QLD -   3285<br>SA -   1901<br>TAS -   869<br>VIC -   6784<br>WA -   383 | 14% 8% 2% 11% 11% 7% 6%                                                                                                                  | 12% 8% 2% 10% 10% 3% 4% | 4%<br>44%<br>-3%  <br>6%<br>44%<br>  1%<br>  2%                                  | 2%<br>  3%<br>  3%<br>  2%<br>  2%<br>  0%<br>  1%                                                                           |
| Remoteness                                                                                                            |                                                                                                                                          |                         |                                                                                  |                                                                                                                              |
| Major Cities – 16098                                                                                                  | 8%                                                                                                                                       | 7%                      | 4%                                                                               | 2%                                                                                                                           |
| Regional - population greater than 50000                                                                              | 9%                                                                                                                                       | 8%                      | 4%                                                                               | 2%                                                                                                                           |
| Regional - population between 15000 and 50000                                                                         | 7%                                                                                                                                       | 5%                      | 3%                                                                               | 2%                                                                                                                           |
| Regional - population - 1737 between 5000 and 15000                                                                   | 8%                                                                                                                                       | 5%                      | 2%                                                                               | 2%                                                                                                                           |
| Regional - population less than 5000 - 2743                                                                           | 9%                                                                                                                                       | 6%                      | 3%                                                                               | 2%                                                                                                                           |
| Remote/Very Remote - 263                                                                                              | 5%                                                                                                                                       | 4%                      | 3%                                                                               | 0%                                                                                                                           |
| Scheme Access Criteria                                                                                                |                                                                                                                                          |                         |                                                                                  |                                                                                                                              |
| Benefit from EI – 9397                                                                                                | 11%                                                                                                                                      | 10%                     | 5%                                                                               | 3%                                                                                                                           |
| Disability Met – 18383                                                                                                | 7%                                                                                                                                       | 5%                      | 2%                                                                               | 1%                                                                                                                           |
| Scheme Entry Type                                                                                                     |                                                                                                                                          |                         |                                                                                  |                                                                                                                              |
| New - 10584                                                                                                           | 11%                                                                                                                                      | 10%                     | 6%                                                                               | 3%                                                                                                                           |
| State - 13793                                                                                                         | <b>6</b> %                                                                                                                               | <b>5</b> %              | 2%                                                                               | 1%                                                                                                                           |
| Commonwealth – 3519                                                                                                   | <b>7</b> %                                                                                                                               | <b>6</b> %              | 3%                                                                               | 2%                                                                                                                           |
| Plan management type                                                                                                  | _                                                                                                                                        |                         |                                                                                  |                                                                                                                              |
| Fully agency-managed - 14883                                                                                          | 9%                                                                                                                                       | 7%                      | 4%                                                                               | 1%                                                                                                                           |
| Plan-managed/<br>Agency-managed - 3719                                                                                | 7%                                                                                                                                       | 5%                      | 2%                                                                               | 3%                                                                                                                           |
| Fully self-managed - 5964                                                                                             | 8%                                                                                                                                       | 7%                      | 4%                                                                               | 3%                                                                                                                           |
| Partly self-managed - 3320                                                                                            | 7%                                                                                                                                       | 7%                      | 4%                                                                               | 2%                                                                                                                           |