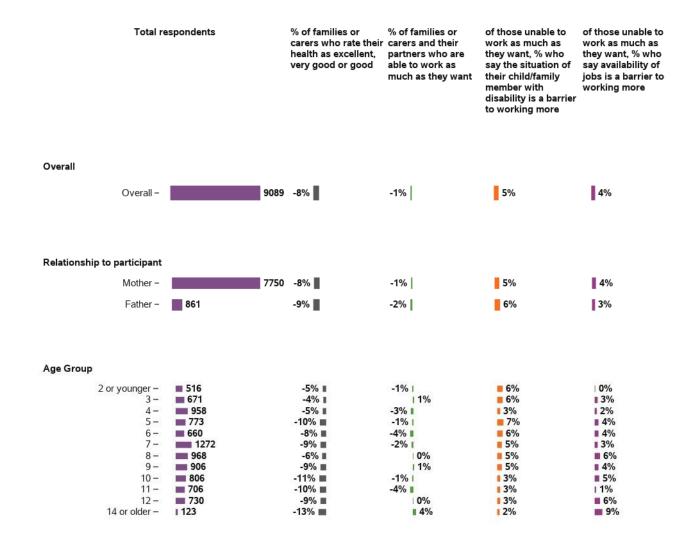

## Longitudinal change in indicators for SF from baseline to 1st review - participant characteristics (continued)

| Total re                                                                                          | spondents                            | % of families or<br>carers who are able<br>to identify the needs<br>of their child and<br>family | % of families or<br>carers who are able<br>to access available<br>services and<br>supports to meet the<br>needs of their child<br>and family | % of families or<br>carers who are able<br>to advocate for their<br>child | % of families or<br>carers who have<br>experienced no<br>boundaries to<br>access or advocacy |
|---------------------------------------------------------------------------------------------------|--------------------------------------|--------------------------------------------------------------------------------------------------|----------------------------------------------------------------------------------------------------------------------------------------------|---------------------------------------------------------------------------|----------------------------------------------------------------------------------------------|
| Annualised cost of plan                                                                           |                                      |                                                                                                  |                                                                                                                                              |                                                                           |                                                                                              |
| \$10,000 or less -                                                                                | 7650                                 | -1%                                                                                              | 0%                                                                                                                                           | 0%                                                                        | <b>■ 2</b> %                                                                                 |
| \$10-15,000 -                                                                                     | 9540                                 | 1%                                                                                               | ▮ 3%                                                                                                                                         | 1%                                                                        | ■ 5%                                                                                         |
| \$15-20,000 -                                                                                     | 4645                                 | 2%                                                                                               | ▮ 3%                                                                                                                                         | 2%                                                                        | ■ 4%                                                                                         |
| \$20-30,000 -                                                                                     | 2826                                 | 0%                                                                                               | 0%                                                                                                                                           | 0%                                                                        | ■ 3%                                                                                         |
| Over \$30,000 -                                                                                   | 3235                                 | -1%                                                                                              | -1%                                                                                                                                          | -1%                                                                       | 1%                                                                                           |
| Plan cost allocation  Capital 5-100% -    Capacity Building 0-75% -    Capacity Building 75-95% - | 2596<br>7433<br>5798                 | 1%<br>-2%  <br>-1%                                                                               | 1%<br>-2%  <br>  0%                                                                                                                          | 0%<br>-2%                                                                 | 2%<br>  1%<br>  3%                                                                           |
| Capacity Building 95-100% -                                                                       | 12059                                | I 2%                                                                                             | ■ 4%                                                                                                                                         | 2%                                                                        | ■ 5%                                                                                         |
| Plan utilisation  below 20% -  20 - 40% -  40 - 60% -  60 - 80% -  80% and over -                 | 2917<br>4023<br>6226<br>6894<br>7826 | -1%  <br>  1%<br>  0%<br>  0%<br>  1%                                                            | -7% ■<br>-2%  <br>  1%<br>  3%<br>  5%                                                                                                       | -3%  <br>  1%<br>  1%<br>  1%                                             | 0%<br>   3%<br>   3%<br>   4%                                                                |

## Longitudinal change in indicators for SF from baseline to 1st review - participant characteristics (continued)

| Total r                                            | respondents | % of families or<br>carers who have<br>friends they can see<br>as often as they'd<br>like | % of families or<br>carers who have<br>people they can ask<br>for practical help as<br>often as they need | % of families or<br>carers who have<br>people they can ask<br>for childcare as<br>often as they need | % of families or<br>carers who have<br>people they can talk<br>to for emotional<br>support as often as<br>they need |
|----------------------------------------------------|-------------|-------------------------------------------------------------------------------------------|-----------------------------------------------------------------------------------------------------------|------------------------------------------------------------------------------------------------------|---------------------------------------------------------------------------------------------------------------------|
| Remoteness                                         |             |                                                                                           |                                                                                                           |                                                                                                      |                                                                                                                     |
| Major Cities -                                     | 16098       | -1%                                                                                       | -1%                                                                                                       | 0%                                                                                                   | 1%                                                                                                                  |
| Regional - population _<br>greater than 50000      | 3639        | -1%                                                                                       | -1%                                                                                                       | -1%                                                                                                  | 2%                                                                                                                  |
| Regional - population _<br>between 15000 and 50000 | 3412        | -1%                                                                                       | -1%                                                                                                       | 0%                                                                                                   | 1%                                                                                                                  |
| Regional - population _<br>between 5000 and 15000  | 1737        | -2%                                                                                       | -2%                                                                                                       | -2%                                                                                                  | 2%                                                                                                                  |
| Regional - population _<br>less than 5000          | 2743        | -2%                                                                                       | -1%                                                                                                       | -1%                                                                                                  | 1%                                                                                                                  |
| Remote/Very Remote -                               | 263         | 0%                                                                                        | -2%                                                                                                       | -3%                                                                                                  | 1%                                                                                                                  |
|                                                    |             | M.                                                                                        |                                                                                                           |                                                                                                      | •                                                                                                                   |
|                                                    |             |                                                                                           |                                                                                                           |                                                                                                      |                                                                                                                     |
| Scheme Access Criteria                             |             |                                                                                           |                                                                                                           |                                                                                                      |                                                                                                                     |
| Benefit from EI –                                  | 9397        | -1%                                                                                       | 0%                                                                                                        | 0%                                                                                                   | 2%                                                                                                                  |
| Disability Met –                                   | 18383       | -1%                                                                                       | -1%                                                                                                       | -1%                                                                                                  | 1%                                                                                                                  |
|                                                    |             |                                                                                           |                                                                                                           |                                                                                                      |                                                                                                                     |
| Scheme Entry Type                                  |             |                                                                                           |                                                                                                           |                                                                                                      |                                                                                                                     |
| New -                                              | 10584       | 0%                                                                                        | 0%                                                                                                        | 0%                                                                                                   | 2%                                                                                                                  |
| State -                                            | 13793       | -2%                                                                                       | -2%                                                                                                       | -1%                                                                                                  | 1%                                                                                                                  |
| Commonwealth -                                     | 3519        | -1%                                                                                       | 0%                                                                                                        | -1%                                                                                                  | 2%                                                                                                                  |
|                                                    |             |                                                                                           |                                                                                                           |                                                                                                      |                                                                                                                     |
| Plan management type                               |             |                                                                                           |                                                                                                           |                                                                                                      |                                                                                                                     |
| Fully agency-managed -                             | 14883       | -1%                                                                                       | -1%                                                                                                       | 0%                                                                                                   | 2%                                                                                                                  |
| Plan-managed/ _<br>Agency-managed                  | 3719        | 0%                                                                                        | 0%                                                                                                        | 0%                                                                                                   | 1%                                                                                                                  |
| Fully self-managed -                               | 5964        | -2%                                                                                       | -1%                                                                                                       | -1%                                                                                                  | 2%                                                                                                                  |
| Partly self-managed -                              | 3320        | -2%                                                                                       | -2%                                                                                                       | -2%                                                                                                  | 1%                                                                                                                  |
|                                                    |             |                                                                                           |                                                                                                           |                                                                                                      |                                                                                                                     |
| Annualised cost of plan                            |             |                                                                                           |                                                                                                           |                                                                                                      |                                                                                                                     |
| \$10,000 or less -                                 | 7650        | -1%                                                                                       | -2%                                                                                                       | 0%                                                                                                   | 1%                                                                                                                  |
| \$10-15,000 -                                      | 9540        | -1%                                                                                       | -1%                                                                                                       | 0%                                                                                                   | 1%                                                                                                                  |
| \$15-20,000 -                                      | 4645        | -1%                                                                                       | -1%                                                                                                       | -1%                                                                                                  | ▮ 2%                                                                                                                |
| \$20-30,000 -                                      |             | -2%                                                                                       | -1%                                                                                                       | -1%                                                                                                  | 1%                                                                                                                  |
| Over \$30,000 –                                    | 3235        | 0%                                                                                        | -1%                                                                                                       | -1%                                                                                                  | ▮ 2%                                                                                                                |
| <b>.</b>                                           |             |                                                                                           |                                                                                                           |                                                                                                      |                                                                                                                     |
| Plan cost allocation Capital 5-100% -              | 2596        | -1%                                                                                       | -1%                                                                                                       | -1%                                                                                                  | 2%                                                                                                                  |
| Capacity Building 0-75% –                          |             | -1%                                                                                       | -1%                                                                                                       | 0%                                                                                                   | 2%                                                                                                                  |
| Capacity Building 75-95% =                         |             | -1%                                                                                       | -1%                                                                                                       | -1%                                                                                                  | 0%                                                                                                                  |
| Capacity Building 95-100% -                        |             | -1%                                                                                       | -1%                                                                                                       | -1%                                                                                                  | <b>12%</b>                                                                                                          |
| . , , , , , , , , , , , , , , , , , , ,            |             |                                                                                           | •                                                                                                         | •                                                                                                    | -                                                                                                                   |

## Longitudinal change in indicators for SF from baseline to 1st review - participant characteristics (continued)

| Total re         | espondents | % of families or<br>carers who have<br>friends they can see<br>as often as they'd<br>like | % of families or<br>carers who have<br>people they can ask<br>for practical help as<br>often as they need | % of families or<br>carers who have<br>people they can ask<br>for childcare as<br>often as they need | % of families or<br>carers who have<br>people they can talk<br>to for emotional<br>support as often as<br>they need |
|------------------|------------|-------------------------------------------------------------------------------------------|-----------------------------------------------------------------------------------------------------------|------------------------------------------------------------------------------------------------------|---------------------------------------------------------------------------------------------------------------------|
| Plan utilisation |            |                                                                                           |                                                                                                           |                                                                                                      |                                                                                                                     |
| below 20% -      | 2917       | 0%                                                                                        | -1%                                                                                                       | 1%                                                                                                   | 2%                                                                                                                  |
| 20 - 40% -       | 4023       | 0%                                                                                        | 0%                                                                                                        | 0%                                                                                                   | <b>■ 2</b> %                                                                                                        |
| 40 - 60% -       | 6226       | 1%                                                                                        | 1%                                                                                                        | 0%                                                                                                   | 2%                                                                                                                  |
| 60 - 80% -       | 6894       | -2%                                                                                       | -1%                                                                                                       | -1%                                                                                                  | 1%                                                                                                                  |
| 80% and over -   | 7826       | -2%                                                                                       | -2%                                                                                                       | -2%                                                                                                  | 0%                                                                                                                  |