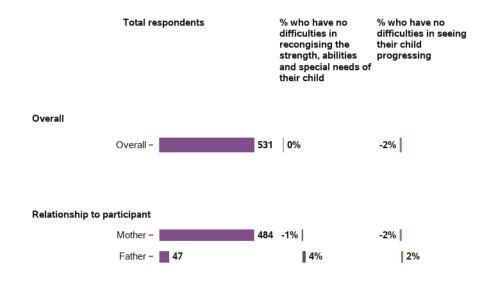

## Thinking about what happened last year and what I expect for the future, I feel

531 responses, 0 missing