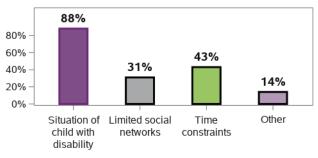

# What are the barriers to engaging more in social interactions and community life? (Choose all that apply)

70364 responses; 0 missing