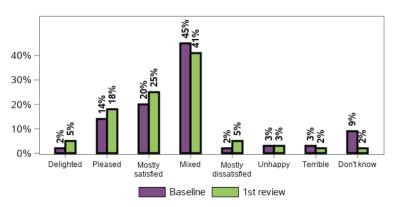

#### I can see how my child is progressing

Appendix A.1.7 - Families enjoy health and wellbeing

Thinking about what happened last year and what I expect for the future, I feel

2471 responses; 2 missing