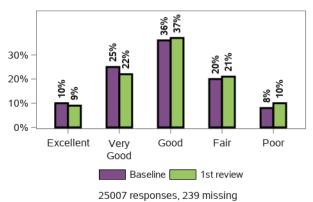

r emotional support as often as I need



#### I have as much contact with other parents of children with disability as I would like



## Appendix A.3.4 - Access to services

## How would you describe your relationship with services



#### Appendix A.3.5 - Families help their children develop and learn



#### I know what my family can do to support my child's learning and development





25012 responses, 234 missing



## How confident do you feel in supporting your child's development?



# Appendix A.3.6 - Families understand their children's strengths, abilities and special needs





#### I can see how my child is progressing



#### In general, my health is

# h is I feel that having a child with a disability has made it more difficult for me to meet the everyday costs of living





## Thinking about what happened last year and what I expect for the future, I feel



531 responses, 0 missing

#### Appendix A.3.7 - Families enjoy health and wellbeing (continued)

## I feel more confident about the future of my child with disability under the NDIS



## I feel that my child gets the support he/she needs



#### I feel that the services and supports have helped me to better care for my child with disability



## I/(my partner and I) am/are able to work as much as I/we want



## What are the barriers to working more? (Choose all that apply)



#### I/(my partner and I) am/are able to engage in social interactions and community life as much as I/we want



## Appendix A.3.7 - Families enjoy health and wellbeing (continued)

# What are the barriers to engaging more in