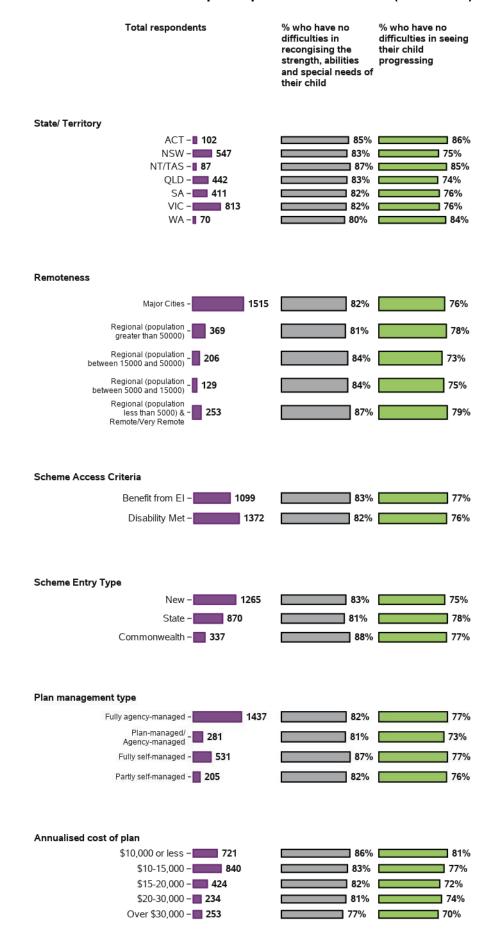

# Appendix A.2.6 - Families understand their children's strengths, abilities and special needs

#### **Baseline indicators for LF - participant characteristics (continued)**