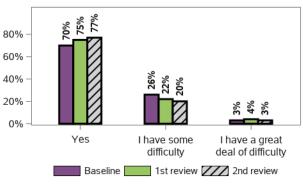

# I am able to access available services and supports to meet the needs of my child and

98452 responses; 816 missing