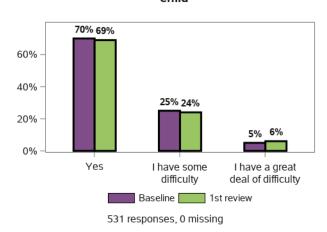

#### I can see how my child is progressing

Appendix A.1.7 - Families enjoy health and wellbeing

Thinking about what happened last year and what I expect for the future, I feel

2471 responses; 2 missing

## Thinking about what happened last year and what I expect for the future, I feel

531 responses, 0 missing