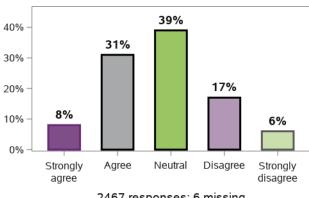

## How would you describe your relationship with services

2425 responses; 48 missing