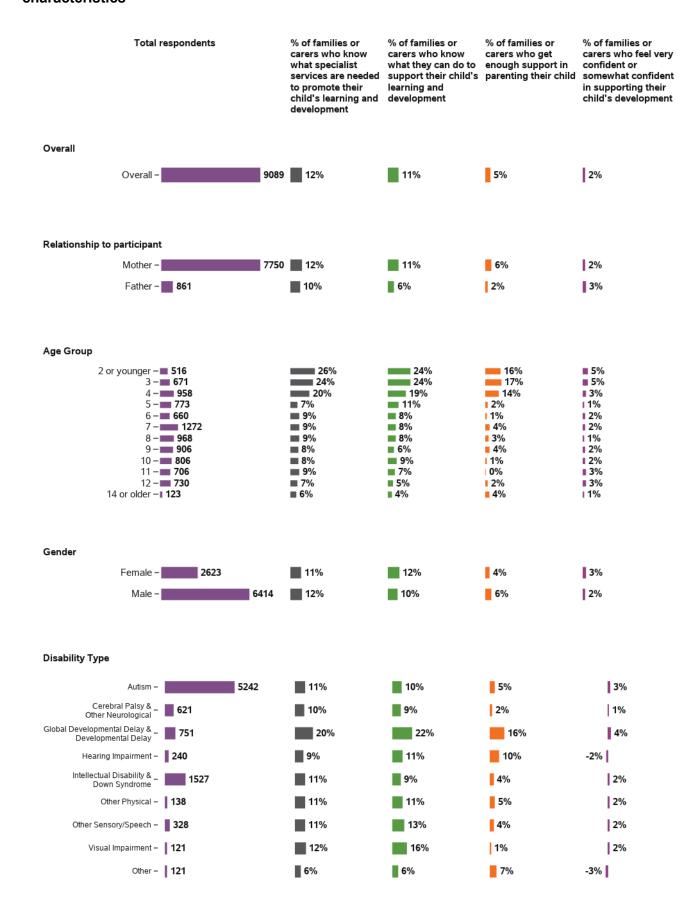

#### Appendix A.1.5 - Families help their children develop and learn

# I know what specialist services are needed to promote my child's learning and development

98164 responses; 1104 missing

#### I know what my family can do to support my child's learning and development

98056 responses; 1212 missing

#### Appendix A.1.5 - Families help their children develop and learn (continued)

Somewhat

confident

97779 responses; 1489 missing

Not very

confident

Not at all

confident