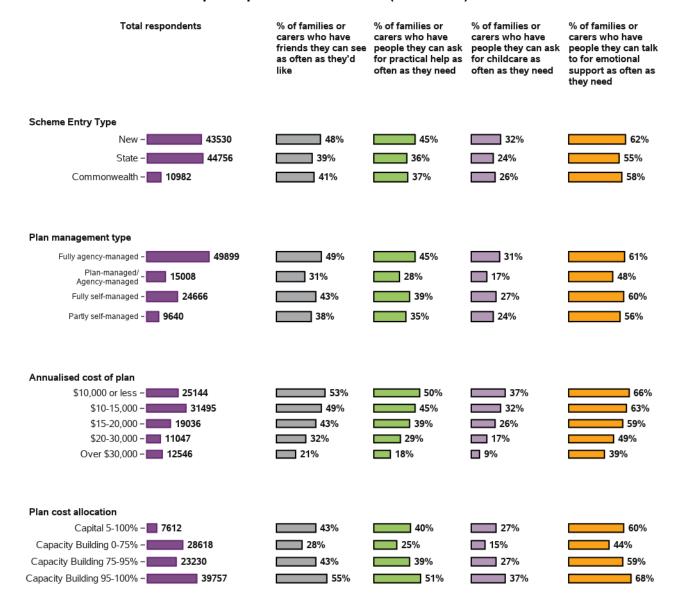

#### Appendix A.1.3 - Families feel supported

I have friends and family that I see as often as

#### I have people who I can ask for practical help as often as I need

99268 responses; 0 missing

# I have people who I can ask for childcare as often as I need

#### I have people who I can talk to for emotional support as often as I need

99268 responses; 0 missing