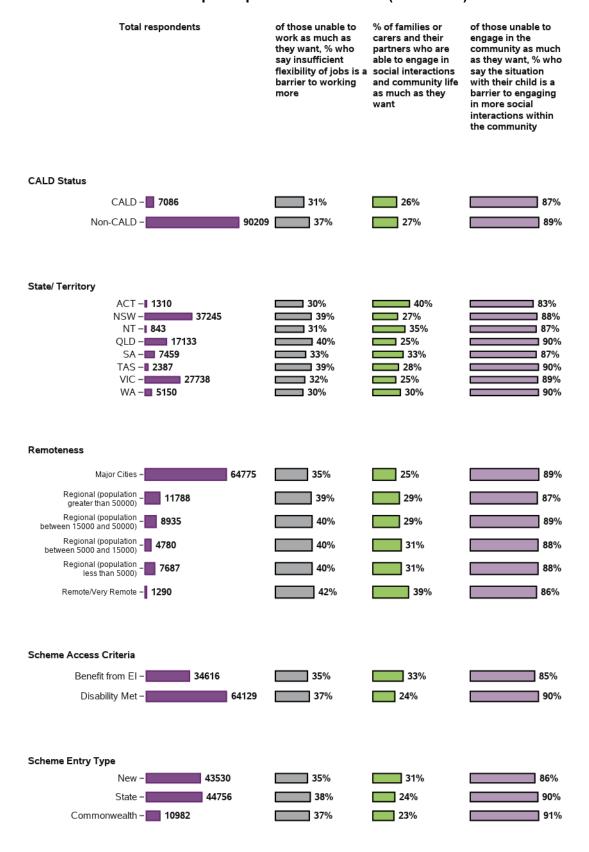

#### I/(my partner and I) am/are able to work as much as I/we want

96915 responses; 2353 missing

#### What are the barriers to working more? (Choose all that apply)

57810 responses; 0 missing

#### I/(my partner and I) am/are able to engage in social interactions and community life as much as I/we want

96390 responses; 2878 missing

# What are the barriers to engaging more in social interactions and community life? (Choose all that apply)

70364 responses; 0 missing