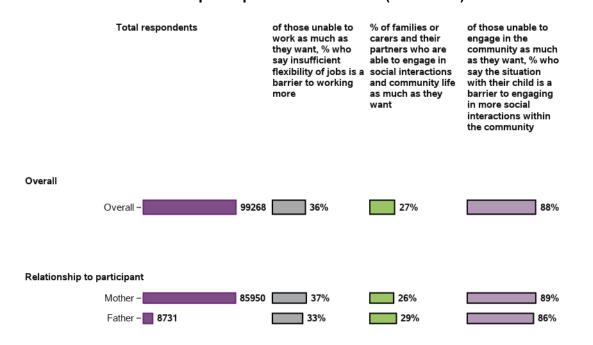

#### What are the barriers to working more? (Choose all that apply)

57810 responses; 0 missing

#### I/(my partner and I) am/are able to engage in social interactions and community life as much as I/we want

96390 responses; 2878 missing

# What are the barriers to engaging more in social interactions and community life? (Choose all that apply)

70364 responses; 0 missing