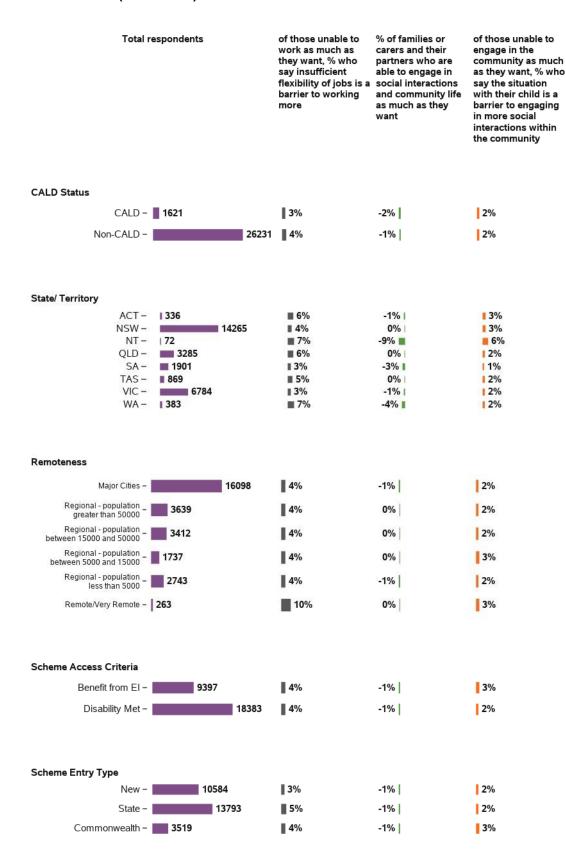

#### What are the barriers to working more? (Choose all that apply)

57810 responses; 0 missing

#### I/(my partner and I) am/are able to engage in social interactions and community life as much as I/we want

96390 responses; 2878 missing

# What are the barriers to engaging more in social interactions and community life? (Choose all that apply)

70364 responses; 0 missing