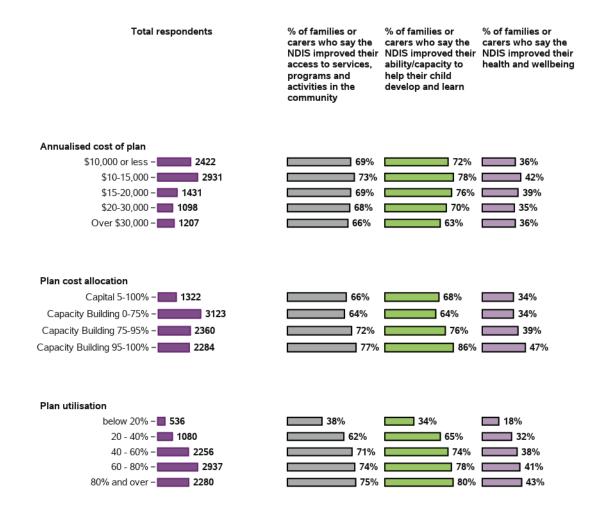

## Appendix A.4.5 - Families help their children develop and learn

Longitudinal change in indicators for SF from baseline to 1st review - participant characteristics

## Appendix A.4.5 - Families help their children develop and learn

# Longitudinal change in indicators for SF from baseline to 1st review - participant characteristics (continued)

| Total respondents                                                                                                                                                                                                                | % of families or<br>carers who know<br>what specialist<br>services are needed<br>to promote their<br>child's learning and<br>development | learning and                                 |                                                        | % of families or<br>carers who feel very<br>confident or<br>somewhat confident<br>in supporting their<br>child's development |
|----------------------------------------------------------------------------------------------------------------------------------------------------------------------------------------------------------------------------------|------------------------------------------------------------------------------------------------------------------------------------------|----------------------------------------------|--------------------------------------------------------|------------------------------------------------------------------------------------------------------------------------------|
| Age Group                                                                                                                                                                                                                        |                                                                                                                                          |                                              |                                                        |                                                                                                                              |
| 2 or younger - 1876 3 - 2192 4 - 3026 5 - 3378 6 - 3077 7 - 3316 8 - 2118 9 - 1802 10 - 1711 11 - 1604 12 - 1422 13 - 2026 14 or older - 348                                                                                     | 16% 15% 15% 12% 3% 5% 5% 5% 5% 5% 4%                                                                                                     | 15% 16% 16% 14% 11% 2% 3% 4% 4% 3% 4% 2% -2% | ■ 7% ■ 9% ■ 8% ■ 6% □ 0% □ 1% □ 2% □ 1% □ 2% □ 1% □ 3% | ■ 4%<br>■ 5%<br>■ 3%<br>■ 3%<br>-1%  <br>□ 1%<br>□ 1%<br>□ 2%<br>□ 1%<br>□ 0%<br>□ 1%<br>□ 2%<br>□ 2%                        |
| Gender                                                                                                                                                                                                                           |                                                                                                                                          |                                              |                                                        |                                                                                                                              |
| Female – <b>7829</b>                                                                                                                                                                                                             | ■ 8%                                                                                                                                     | 6%                                           | 3%                                                     | 1%                                                                                                                           |
| Male - 19348                                                                                                                                                                                                                     | 8%                                                                                                                                       | 7%                                           | 4%                                                     | 2%                                                                                                                           |
| Autism – 15262  Cerebral Palsy & - 1781  Global Developmental Delay & - 4035  Hearing Impairment – 879  Intellectual Disability & - 4276  Other Physical – 381  Other Sensory/Speech – 674  Visual Impairment – 364  Other – 244 | <ul> <li>7%</li> <li>8%</li> <li>15%</li> <li>7%</li> <li>6%</li> <li>6%</li> <li>11%</li> <li>7%</li> <li>2%</li> </ul>                 | 6% 7% 14% 6% 5% 9% 6%                        | 3% 3% 7% 5% 1% 3% 6% 4%                                | 2%<br>  1%<br>  3%<br>  1%<br>  0%<br>  2%<br>  3%<br>  1%                                                                   |
| Level of function                                                                                                                                                                                                                |                                                                                                                                          |                                              |                                                        |                                                                                                                              |
| High - 12618                                                                                                                                                                                                                     | 10%                                                                                                                                      | 9%                                           | 5%                                                     | 2%                                                                                                                           |
| Medium - <b>9741</b>                                                                                                                                                                                                             | 7%                                                                                                                                       | <b>6</b> %                                   | 3%                                                     | 2%                                                                                                                           |
| Low – 5537                                                                                                                                                                                                                       | <b>5</b> %                                                                                                                               | ■ 4%                                         | 2%                                                     | 1%                                                                                                                           |
| CALD Status                                                                                                                                                                                                                      |                                                                                                                                          |                                              |                                                        |                                                                                                                              |
| CALD - <b>■ 1621</b>                                                                                                                                                                                                             | <b>8</b> %                                                                                                                               | <b>8</b> %                                   | 3%                                                     | 4%                                                                                                                           |
|                                                                                                                                                                                                                                  | 8%                                                                                                                                       | 7%                                           | 3%                                                     | 2%                                                                                                                           |

# Longitudinal change in indicators for SF from baseline to 1st review - participant characteristics (continued)

| Total respondents                                                                                                     | % of families or<br>carers who know<br>what specialist<br>services are needed<br>to promote their<br>child's learning and<br>development | learning and            | % of families or<br>carers who get<br>enough support in<br>parenting their child | % of families or<br>carers who feel very<br>confident or<br>somewhat confident<br>in supporting their<br>child's development |
|-----------------------------------------------------------------------------------------------------------------------|------------------------------------------------------------------------------------------------------------------------------------------|-------------------------|----------------------------------------------------------------------------------|------------------------------------------------------------------------------------------------------------------------------|
| ACT -   336<br>NSW -   14265<br>NT -   72<br>QLD -   3285<br>SA -   1901<br>TAS -   869<br>VIC -   6784<br>WA -   383 | 14% 8% 2% 11% 11% 7% 6%                                                                                                                  | 12% 8% 2% 10% 10% 3% 4% | 4%<br>44%<br>-3%  <br>6%<br>44%<br>  1%<br>  2%                                  | 2%<br>  3%<br>  3%<br>  2%<br>  2%<br>  0%<br>  1%                                                                           |
| Remoteness                                                                                                            |                                                                                                                                          |                         |                                                                                  |                                                                                                                              |
| Major Cities – 16098                                                                                                  | 8%                                                                                                                                       | 7%                      | 4%                                                                               | 2%                                                                                                                           |
| Regional - population greater than 50000                                                                              | 9%                                                                                                                                       | 8%                      | 4%                                                                               | 2%                                                                                                                           |
| Regional - population between 15000 and 50000                                                                         | 7%                                                                                                                                       | 5%                      | 3%                                                                               | 2%                                                                                                                           |
| Regional - population - 1737 between 5000 and 15000                                                                   | 8%                                                                                                                                       | 5%                      | 2%                                                                               | 2%                                                                                                                           |
| Regional - population less than 5000 - 2743                                                                           | 9%                                                                                                                                       | 6%                      | 3%                                                                               | 2%                                                                                                                           |
| Remote/Very Remote - 263                                                                                              | 5%                                                                                                                                       | 4%                      | 3%                                                                               | 0%                                                                                                                           |
| Scheme Access Criteria                                                                                                |                                                                                                                                          |                         |                                                                                  |                                                                                                                              |
| Benefit from EI – 9397                                                                                                | 11%                                                                                                                                      | 10%                     | 5%                                                                               | 3%                                                                                                                           |
| Disability Met – 18383                                                                                                | 7%                                                                                                                                       | 5%                      | 2%                                                                               | 1%                                                                                                                           |
| Scheme Entry Type                                                                                                     |                                                                                                                                          |                         |                                                                                  |                                                                                                                              |
| New - 10584                                                                                                           | 11%                                                                                                                                      | 10%                     | 6%                                                                               | 3%                                                                                                                           |
| State - 13793                                                                                                         | <b>6</b> %                                                                                                                               | <b>5</b> %              | 2%                                                                               | 1%                                                                                                                           |
| Commonwealth – 3519                                                                                                   | <b>7</b> %                                                                                                                               | <b>6</b> %              | 3%                                                                               | 2%                                                                                                                           |
| Plan management type                                                                                                  | _                                                                                                                                        |                         |                                                                                  |                                                                                                                              |
| Fully agency-managed - 14883                                                                                          | 9%                                                                                                                                       | 7%                      | 4%                                                                               | 1%                                                                                                                           |
| Plan-managed/<br>Agency-managed - 3719                                                                                | 7%                                                                                                                                       | 5%                      | 2%                                                                               | 3%                                                                                                                           |
| Fully self-managed - 5964                                                                                             | 8%                                                                                                                                       | 7%                      | 4%                                                                               | 3%                                                                                                                           |
| Partly self-managed - 3320                                                                                            | 7%                                                                                                                                       | 7%                      | 4%                                                                               | 2%                                                                                                                           |