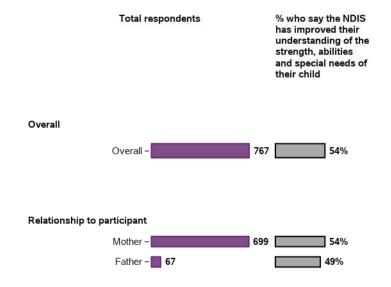

## Appendix A.4.6 - Families understand their children's strengths, abilities and special needs

Longitudinal change in indicators for LF from baseline to 1st review - participant characteristics