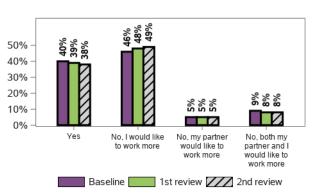

#### I/(my partner and I) am/are able to work as much as I/we want

96915 responses; 2353 missing