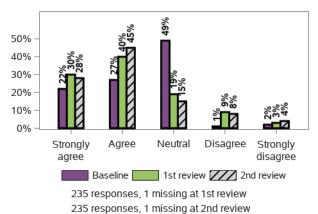

## Thinking about what happened last year and what I expect for the future, I feel

531 responses, 0 missing