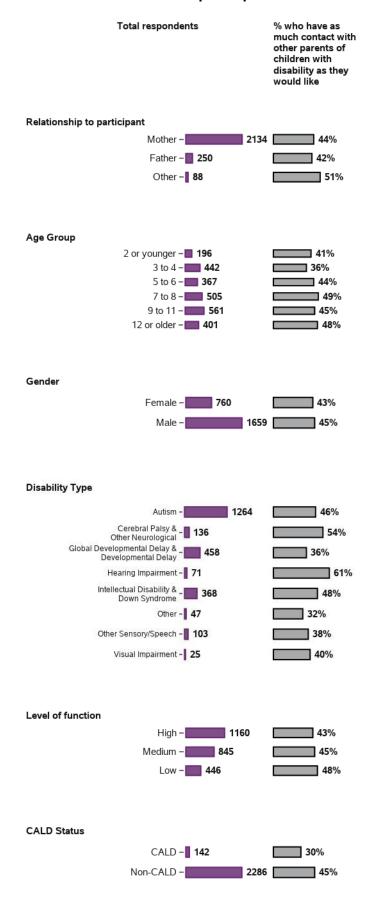

#### I have as much contact with other parents of children with disability as I would like

2472 responses; 1 missing