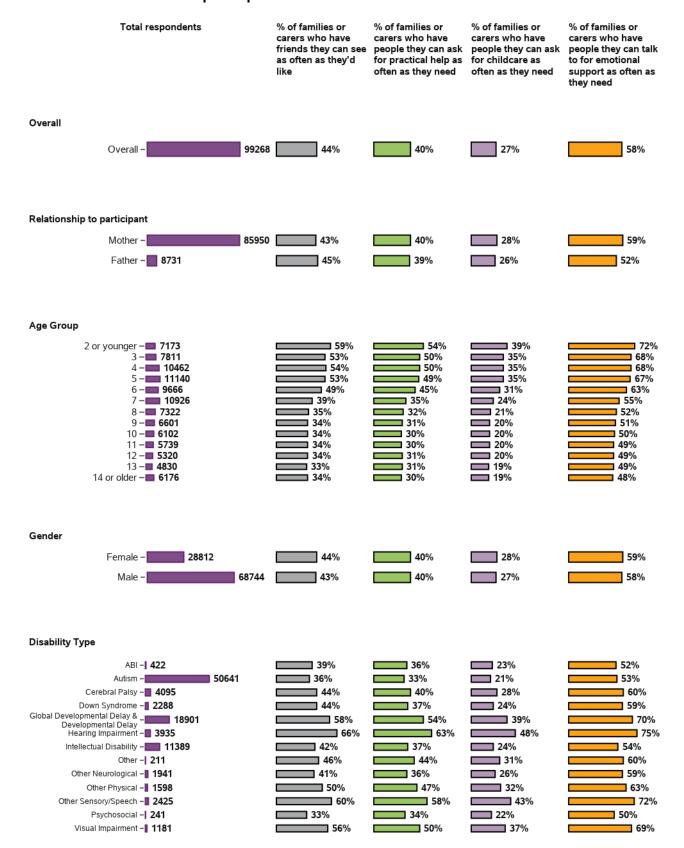

#### Appendix A.1.3 - Families feel supported

I have friends and family that I see as often as

#### I have people who I can ask for practical help as often as I need

99268 responses; 0 missing

# I have people who I can ask for childcare as often as I need

#### I have people who I can talk to for emotional support as often as I need

99268 responses; 0 missing