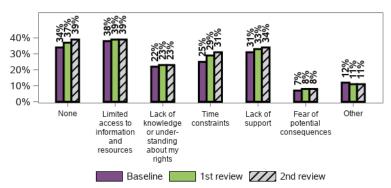

## What barrier to access and/or advocacy have you experienced? (choose all that apply)

99268 responses; 0 missing