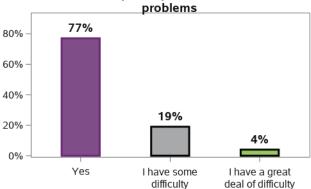

#### I am able to advocate (stand up) for my child: I am able to speak up if we have issues or

98301 responses; 967 missing

I am able to advocate (stand up) for my child: I am able to speak up if we have issues or problems