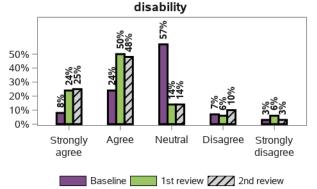

# Appendix A.2.6 - Families understand their children's strengths, abilities and special needs