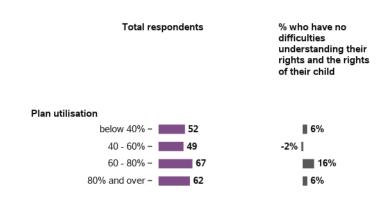

## Longitudinal change in indicators for SF from baseline to 1st review - participant characteristics (continued)

| Total re                                                                                          | spondents                            | % of families or<br>carers who are able<br>to identify the needs<br>of their child and<br>family | % of families or<br>carers who are able<br>to access available<br>services and<br>supports to meet the<br>needs of their child<br>and family | % of families or<br>carers who are able<br>to advocate for their<br>child | % of families or<br>carers who have<br>experienced no<br>boundaries to<br>access or advocacy |
|---------------------------------------------------------------------------------------------------|--------------------------------------|--------------------------------------------------------------------------------------------------|----------------------------------------------------------------------------------------------------------------------------------------------|---------------------------------------------------------------------------|----------------------------------------------------------------------------------------------|
| Annualised cost of plan                                                                           |                                      |                                                                                                  |                                                                                                                                              |                                                                           |                                                                                              |
| \$10,000 or less -                                                                                | 7650                                 | -1%                                                                                              | 0%                                                                                                                                           | 0%                                                                        | <b>■ 2</b> %                                                                                 |
| \$10-15,000 -                                                                                     | 9540                                 | 1%                                                                                               | ▮ 3%                                                                                                                                         | 1%                                                                        | ■ 5%                                                                                         |
| \$15-20,000 -                                                                                     | 4645                                 | 2%                                                                                               | ▮ 3%                                                                                                                                         | 2%                                                                        | ■ 4%                                                                                         |
| \$20-30,000 -                                                                                     | 2826                                 | 0%                                                                                               | 0%                                                                                                                                           | 0%                                                                        | ■ 3%                                                                                         |
| Over \$30,000 -                                                                                   | 3235                                 | -1%                                                                                              | -1%                                                                                                                                          | -1%                                                                       | 1%                                                                                           |
| Plan cost allocation  Capital 5-100% -    Capacity Building 0-75% -    Capacity Building 75-95% - | 2596<br>7433<br>5798                 | 1%<br>-2%  <br>-1%                                                                               | 1%<br>-2%  <br>  0%                                                                                                                          | 0%<br>-2%                                                                 | 2%<br>  1%<br>  3%                                                                           |
| Capacity Building 95-100% -                                                                       | 12059                                | I 2%                                                                                             | ■ 4%                                                                                                                                         | 2%                                                                        | ■ 5%                                                                                         |
| Plan utilisation  below 20% -  20 - 40% -  40 - 60% -  60 - 80% -  80% and over -                 | 2917<br>4023<br>6226<br>6894<br>7826 | -1%  <br>  1%<br>  0%<br>  0%<br>  1%                                                            | -7% ■<br>-2%  <br>  1%<br>  3%<br>  5%                                                                                                       | -3%  <br>  1%<br>  1%<br>  1%                                             | 0%<br>   3%<br>   3%<br>   4%                                                                |