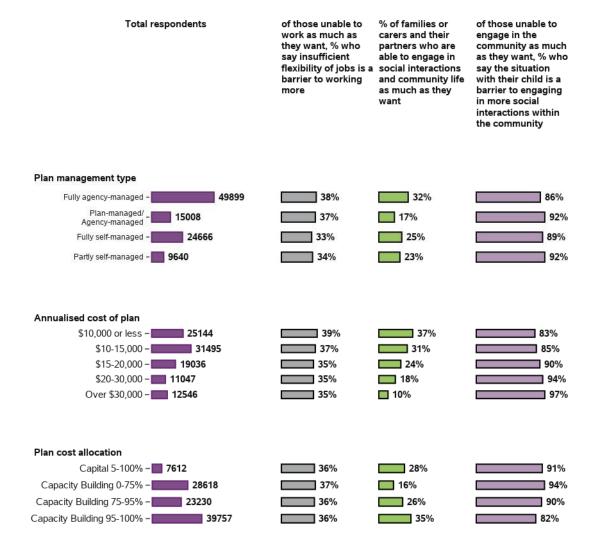

#### I/(my partner and I) am/are able to work as much as I/we want

96915 responses; 2353 missing

#### What are the barriers to working more? (Choose all that apply)

57810 responses; 0 missing

#### I/(my partner and I) am/are able to engage in social interactions and community life as much as I/we want

96390 responses; 2878 missing

# What are the barriers to engaging more in social interactions and community life? (Choose all that apply)

70364 responses; 0 missing