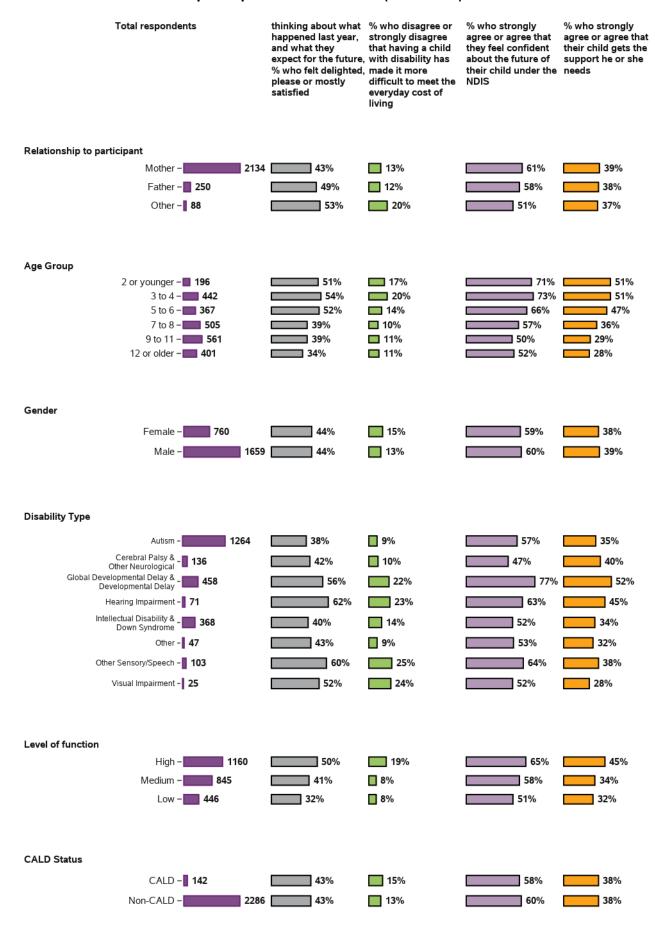

#### I can see how my child is progressing

Appendix A.1.7 - Families enjoy health and wellbeing

Thinking about what happened last year and what I expect for the future, I feel

2471 responses; 2 missing

#### I feel that having a child with a disability has made it more difficult for me to meet the everyday costs of living

#### I feel more confident about the future of my child with disability under the NDIS

2469 responses; 4 missing

#### I feel that my child gets the support he/she needs

2467 responses; 6 missing