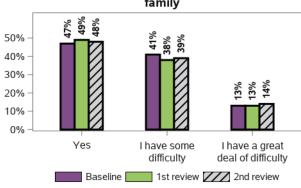

#### I have as much contact with other parents of children with disability as I would like

2472 responses; 1 missing