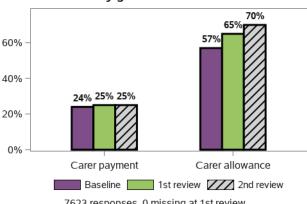

#### I/(my partner and I) am/are able to work as much as I/we want

96915 responses; 2353 missing

## I/(my partner and I) am/are able to work as much as I/we want