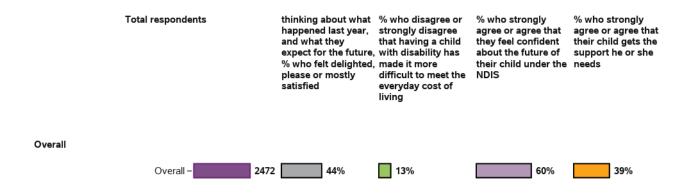

#### I can see how my child is progressing

Appendix A.1.7 - Families enjoy health and wellbeing

Thinking about what happened last year and what I expect for the future, I feel

2471 responses; 2 missing

#### I feel that having a child with a disability has made it more difficult for me to meet the everyday costs of living

#### I feel more confident about the future of my child with disability under the NDIS

2469 responses; 4 missing

#### I feel that my child gets the support he/she needs

2467 responses; 6 missing