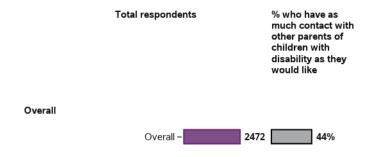

#### I have as much contact with other parents of children with disability as I would like

2472 responses; 1 missing