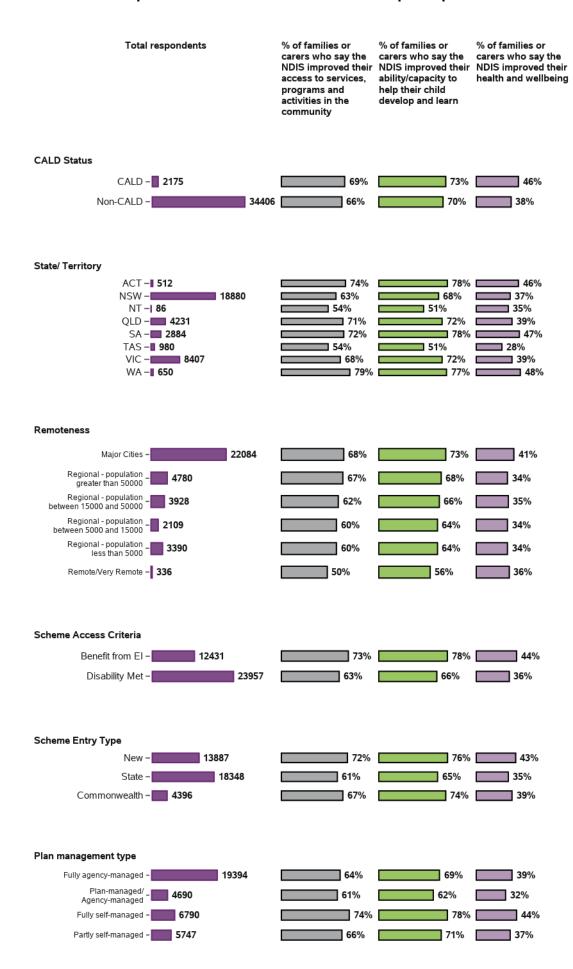

## Appendix A.4.5 - Families help their children develop and learn

Longitudinal change in indicators for SF from baseline to 1st review - participant characteristics

## Appendix A.4.5 - Families help their children develop and learn

# Longitudinal change in indicators for SF from baseline to 1st review - participant characteristics (continued)

| Total respondents                                                                                                                                                                                                                | % of families or<br>carers who know<br>what specialist<br>services are needed<br>to promote their<br>child's learning and<br>development | learning and                                 |                                                        | % of families or<br>carers who feel very<br>confident or<br>somewhat confident<br>in supporting their<br>child's development |
|----------------------------------------------------------------------------------------------------------------------------------------------------------------------------------------------------------------------------------|------------------------------------------------------------------------------------------------------------------------------------------|----------------------------------------------|--------------------------------------------------------|------------------------------------------------------------------------------------------------------------------------------|
| Age Group                                                                                                                                                                                                                        |                                                                                                                                          |                                              |                                                        |                                                                                                                              |
| 2 or younger - 1876 3 - 2192 4 - 3026 5 - 3378 6 - 3077 7 - 3316 8 - 2118 9 - 1802 10 - 1711 11 - 1604 12 - 1422 13 - 2026 14 or older - 348                                                                                     | 16% 15% 15% 12% 3% 5% 5% 5% 5% 5% 4%                                                                                                     | 15% 16% 16% 14% 11% 2% 3% 4% 4% 3% 4% 2% -2% | ■ 7% ■ 9% ■ 8% ■ 6% □ 0% □ 1% □ 2% □ 1% □ 2% □ 1% □ 3% | ■ 4%<br>■ 5%<br>■ 3%<br>■ 3%<br>-1%  <br>□ 1%<br>□ 1%<br>□ 2%<br>□ 1%<br>□ 0%<br>□ 1%<br>□ 2%<br>□ 2%                        |
| Gender                                                                                                                                                                                                                           |                                                                                                                                          |                                              |                                                        |                                                                                                                              |
| Female – <b>7829</b>                                                                                                                                                                                                             | ■ 8%                                                                                                                                     | 6%                                           | 3%                                                     | 1%                                                                                                                           |
| Male - 19348                                                                                                                                                                                                                     | 8%                                                                                                                                       | 7%                                           | 4%                                                     | 2%                                                                                                                           |
| Autism – 15262  Cerebral Palsy & - 1781  Global Developmental Delay & - 4035  Hearing Impairment – 879  Intellectual Disability & - 4276  Other Physical – 381  Other Sensory/Speech – 674  Visual Impairment – 364  Other – 244 | <ul> <li>7%</li> <li>8%</li> <li>15%</li> <li>7%</li> <li>6%</li> <li>6%</li> <li>11%</li> <li>7%</li> <li>2%</li> </ul>                 | 6% 7% 14% 6% 5% 9% 6%                        | 3% 3% 7% 5% 1% 3% 6% 4%                                | 2%<br>  1%<br>  3%<br>  1%<br>  0%<br>  2%<br>  3%<br>  1%                                                                   |
| Level of function                                                                                                                                                                                                                |                                                                                                                                          |                                              |                                                        |                                                                                                                              |
| High - 12618                                                                                                                                                                                                                     | 10%                                                                                                                                      | 9%                                           | 5%                                                     | 2%                                                                                                                           |
| Medium - <b>9741</b>                                                                                                                                                                                                             | 7%                                                                                                                                       | <b>6</b> %                                   | 3%                                                     | 2%                                                                                                                           |
| Low – 5537                                                                                                                                                                                                                       | <b>5</b> %                                                                                                                               | ■ 4%                                         | 2%                                                     | 1%                                                                                                                           |
| CALD Status                                                                                                                                                                                                                      |                                                                                                                                          |                                              |                                                        |                                                                                                                              |
| CALD - <b>■ 1621</b>                                                                                                                                                                                                             | <b>8</b> %                                                                                                                               | <b>8</b> %                                   | 3%                                                     | 4%                                                                                                                           |
|                                                                                                                                                                                                                                  | 8%                                                                                                                                       | 7%                                           | 3%                                                     | 2%                                                                                                                           |