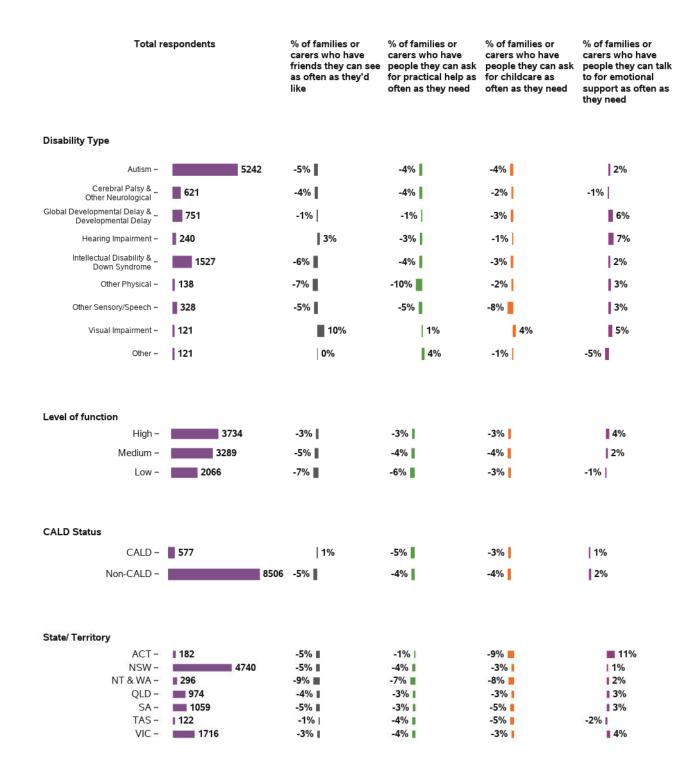

# Longitudinal change in indicators for SF from baseline to 1st review - participant characteristics (continued)

| Total respondents                                                                                                     | % of families or<br>carers who know<br>what specialist<br>services are needed<br>to promote their<br>child's learning and<br>development | learning and            | % of families or<br>carers who get<br>enough support in<br>parenting their child | % of families or<br>carers who feel very<br>confident or<br>somewhat confident<br>in supporting their<br>child's development |
|-----------------------------------------------------------------------------------------------------------------------|------------------------------------------------------------------------------------------------------------------------------------------|-------------------------|----------------------------------------------------------------------------------|------------------------------------------------------------------------------------------------------------------------------|
| ACT -   336<br>NSW -   14265<br>NT -   72<br>QLD -   3285<br>SA -   1901<br>TAS -   869<br>VIC -   6784<br>WA -   383 | 14% 8% 2% 11% 11% 7% 6%                                                                                                                  | 12% 8% 2% 10% 10% 3% 4% | 4%<br>44%<br>-3%  <br>6%<br>44%<br>  1%<br>  2%                                  | 2%<br>  3%<br>  3%<br>  2%<br>  2%<br>  0%<br>  1%                                                                           |
| Remoteness                                                                                                            |                                                                                                                                          |                         |                                                                                  |                                                                                                                              |
| Major Cities – 16098                                                                                                  | 8%                                                                                                                                       | 7%                      | 4%                                                                               | 2%                                                                                                                           |
| Regional - population greater than 50000                                                                              | 9%                                                                                                                                       | 8%                      | 4%                                                                               | 2%                                                                                                                           |
| Regional - population between 15000 and 50000                                                                         | 7%                                                                                                                                       | 5%                      | 3%                                                                               | 2%                                                                                                                           |
| Regional - population - 1737 between 5000 and 15000                                                                   | 8%                                                                                                                                       | 5%                      | 2%                                                                               | 2%                                                                                                                           |
| Regional - population less than 5000 - 2743                                                                           | 9%                                                                                                                                       | 6%                      | 3%                                                                               | 2%                                                                                                                           |
| Remote/Very Remote - 263                                                                                              | 5%                                                                                                                                       | 4%                      | 3%                                                                               | 0%                                                                                                                           |
| Scheme Access Criteria                                                                                                |                                                                                                                                          |                         |                                                                                  |                                                                                                                              |
| Benefit from EI – 9397                                                                                                | 11%                                                                                                                                      | 10%                     | 5%                                                                               | 3%                                                                                                                           |
| Disability Met – 18383                                                                                                | 7%                                                                                                                                       | 5%                      | 2%                                                                               | 1%                                                                                                                           |
| Scheme Entry Type                                                                                                     |                                                                                                                                          |                         |                                                                                  |                                                                                                                              |
| New - 10584                                                                                                           | 11%                                                                                                                                      | 10%                     | 6%                                                                               | 3%                                                                                                                           |
| State - 13793                                                                                                         | <b>6</b> %                                                                                                                               | <b>5</b> %              | 2%                                                                               | 1%                                                                                                                           |
| Commonwealth – 3519                                                                                                   | <b>7</b> %                                                                                                                               | <b>6</b> %              | 3%                                                                               | 2%                                                                                                                           |
| Plan management type                                                                                                  | _                                                                                                                                        |                         |                                                                                  |                                                                                                                              |
| Fully agency-managed - 14883                                                                                          | 9%                                                                                                                                       | 7%                      | 4%                                                                               | 1%                                                                                                                           |
| Plan-managed/<br>Agency-managed - 3719                                                                                | 7%                                                                                                                                       | 5%                      | 2%                                                                               | 3%                                                                                                                           |
| Fully self-managed - 5964                                                                                             | 8%                                                                                                                                       | 7%                      | 4%                                                                               | 3%                                                                                                                           |
| Partly self-managed - 3320                                                                                            | 7%                                                                                                                                       | 7%                      | 4%                                                                               | 2%                                                                                                                           |