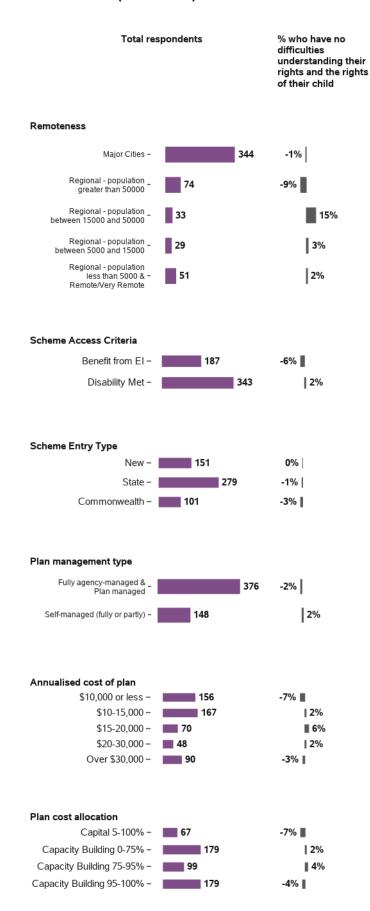

## Thinking about what happened last year and what I expect for the future, I feel

531 responses, 0 missing