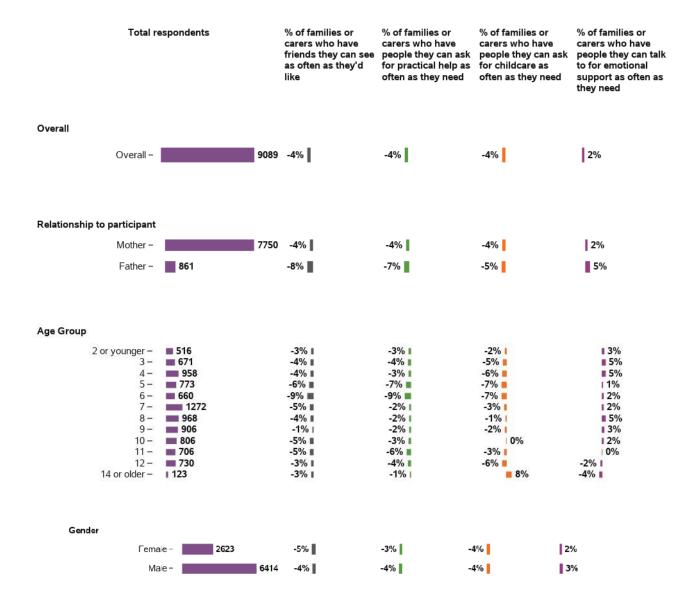

## Longitudinal change in indicators for SF from baseline to 1st review - participant characteristics (continued)

| Total r                                            | respondents | % of families or<br>carers who have<br>friends they can see<br>as often as they'd<br>like | % of families or<br>carers who have<br>people they can ask<br>for practical help as<br>often as they need | % of families or<br>carers who have<br>people they can ask<br>for childcare as<br>often as they need | % of families or<br>carers who have<br>people they can talk<br>to for emotional<br>support as often as<br>they need |
|----------------------------------------------------|-------------|-------------------------------------------------------------------------------------------|-----------------------------------------------------------------------------------------------------------|------------------------------------------------------------------------------------------------------|---------------------------------------------------------------------------------------------------------------------|
| Remoteness                                         |             |                                                                                           |                                                                                                           |                                                                                                      |                                                                                                                     |
| Major Cities -                                     | 16098       | -1%                                                                                       | -1%                                                                                                       | 0%                                                                                                   | 1%                                                                                                                  |
| Regional - population _<br>greater than 50000      | 3639        | -1%                                                                                       | -1%                                                                                                       | -1%                                                                                                  | 2%                                                                                                                  |
| Regional - population _<br>between 15000 and 50000 | 3412        | -1%                                                                                       | -1%                                                                                                       | 0%                                                                                                   | 1%                                                                                                                  |
| Regional - population _<br>between 5000 and 15000  | 1737        | -2%                                                                                       | -2%                                                                                                       | -2%                                                                                                  | 2%                                                                                                                  |
| Regional - population _<br>less than 5000          | 2743        | -2%                                                                                       | -1%                                                                                                       | -1%                                                                                                  | 1%                                                                                                                  |
| Remote/Very Remote -                               | 263         | 0%                                                                                        | -2%                                                                                                       | -3%                                                                                                  | 1%                                                                                                                  |
|                                                    |             | M.                                                                                        |                                                                                                           |                                                                                                      | •                                                                                                                   |
|                                                    |             |                                                                                           |                                                                                                           |                                                                                                      |                                                                                                                     |
| Scheme Access Criteria                             |             |                                                                                           |                                                                                                           |                                                                                                      |                                                                                                                     |
| Benefit from EI –                                  | 9397        | -1%                                                                                       | 0%                                                                                                        | 0%                                                                                                   | 2%                                                                                                                  |
| Disability Met –                                   | 18383       | -1%                                                                                       | -1%                                                                                                       | -1%                                                                                                  | 1%                                                                                                                  |
|                                                    |             |                                                                                           |                                                                                                           |                                                                                                      |                                                                                                                     |
| Scheme Entry Type                                  |             |                                                                                           |                                                                                                           |                                                                                                      |                                                                                                                     |
| New -                                              | 10584       | 0%                                                                                        | 0%                                                                                                        | 0%                                                                                                   | 2%                                                                                                                  |
| State -                                            | 13793       | -2%                                                                                       | -2%                                                                                                       | -1%                                                                                                  | 1%                                                                                                                  |
| Commonwealth -                                     | 3519        | -1%                                                                                       | 0%                                                                                                        | -1%                                                                                                  | 2%                                                                                                                  |
|                                                    |             |                                                                                           |                                                                                                           |                                                                                                      |                                                                                                                     |
| Plan management type                               |             |                                                                                           |                                                                                                           |                                                                                                      |                                                                                                                     |
| Fully agency-managed -                             | 14883       | -1%                                                                                       | -1%                                                                                                       | 0%                                                                                                   | 2%                                                                                                                  |
| Plan-managed/ _<br>Agency-managed                  | 3719        | 0%                                                                                        | 0%                                                                                                        | 0%                                                                                                   | 1%                                                                                                                  |
| Fully self-managed -                               | 5964        | -2%                                                                                       | -1%                                                                                                       | -1%                                                                                                  | 2%                                                                                                                  |
| Partly self-managed -                              | 3320        | -2%                                                                                       | -2%                                                                                                       | -2%                                                                                                  | 1%                                                                                                                  |
|                                                    |             |                                                                                           |                                                                                                           |                                                                                                      |                                                                                                                     |
| Annualised cost of plan                            |             |                                                                                           |                                                                                                           |                                                                                                      |                                                                                                                     |
| \$10,000 or less -                                 | 7650        | -1%                                                                                       | -2%                                                                                                       | 0%                                                                                                   | 1%                                                                                                                  |
| \$10-15,000 -                                      | 9540        | -1%                                                                                       | -1%                                                                                                       | 0%                                                                                                   | 1%                                                                                                                  |
| \$15-20,000 -                                      | 4645        | -1%                                                                                       | -1%                                                                                                       | -1%                                                                                                  | ▮ 2%                                                                                                                |
| \$20-30,000 -                                      |             | -2%                                                                                       | -1%                                                                                                       | -1%                                                                                                  | 1%                                                                                                                  |
| Over \$30,000 –                                    | 3235        | 0%                                                                                        | -1%                                                                                                       | -1%                                                                                                  | ▮ 2%                                                                                                                |
| <b>.</b>                                           |             |                                                                                           |                                                                                                           |                                                                                                      |                                                                                                                     |
| Plan cost allocation Capital 5-100% -              | 2596        | -1%                                                                                       | -1%                                                                                                       | -1%                                                                                                  | 2%                                                                                                                  |
| Capacity Building 0-75% –                          |             | -1%                                                                                       | -1%                                                                                                       | 0%                                                                                                   | 2%                                                                                                                  |
| Capacity Building 75-95% =                         |             | -1%                                                                                       | -1%                                                                                                       | -1%                                                                                                  | 0%                                                                                                                  |
| Capacity Building 95-100% -                        |             | -1%                                                                                       | -1%                                                                                                       | -1%                                                                                                  | <b>12%</b>                                                                                                          |
| . , , , , , , , , , , , , , , , , , , ,            |             |                                                                                           | •                                                                                                         | •                                                                                                    | -                                                                                                                   |