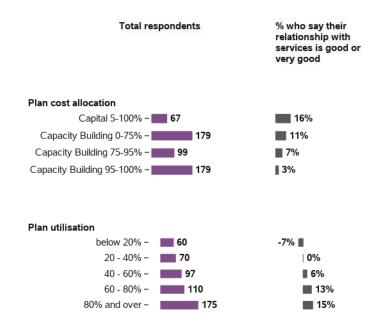

## Longitudinal change in indicators for SF from baseline to 1st review - participant characteristics (continued)

| Total re                                                                                          | spondents                            | % of families or<br>carers who are able<br>to identify the needs<br>of their child and<br>family | % of families or<br>carers who are able<br>to access available<br>services and<br>supports to meet the<br>needs of their child<br>and family | % of families or<br>carers who are able<br>to advocate for their<br>child | % of families or<br>carers who have<br>experienced no<br>boundaries to<br>access or advocacy |
|---------------------------------------------------------------------------------------------------|--------------------------------------|--------------------------------------------------------------------------------------------------|----------------------------------------------------------------------------------------------------------------------------------------------|---------------------------------------------------------------------------|----------------------------------------------------------------------------------------------|
| Annualised cost of plan                                                                           |                                      |                                                                                                  |                                                                                                                                              |                                                                           |                                                                                              |
| \$10,000 or less -                                                                                | 7650                                 | -1%                                                                                              | 0%                                                                                                                                           | 0%                                                                        | <b>■ 2</b> %                                                                                 |
| \$10-15,000 -                                                                                     | 9540                                 | 1%                                                                                               | ▮ 3%                                                                                                                                         | 1%                                                                        | ■ 5%                                                                                         |
| \$15-20,000 -                                                                                     | 4645                                 | 2%                                                                                               | ▮ 3%                                                                                                                                         | 2%                                                                        | ■ 4%                                                                                         |
| \$20-30,000 -                                                                                     | 2826                                 | 0%                                                                                               | 0%                                                                                                                                           | 0%                                                                        | ■ 3%                                                                                         |
| Over \$30,000 -                                                                                   | 3235                                 | -1%                                                                                              | -1%                                                                                                                                          | -1%                                                                       | 1%                                                                                           |
| Plan cost allocation  Capital 5-100% -    Capacity Building 0-75% -    Capacity Building 75-95% - | 2596<br>7433<br>5798                 | 1%<br>-2%  <br>-1%                                                                               | 1%<br>-2%  <br>  0%                                                                                                                          | 0%<br>-2%                                                                 | 2%<br>  1%<br>  3%                                                                           |
| Capacity Building 95-100% -                                                                       | 12059                                | I 2%                                                                                             | ■ 4%                                                                                                                                         | 2%                                                                        | ■ 5%                                                                                         |
| Plan utilisation  below 20% -  20 - 40% -  40 - 60% -  60 - 80% -  80% and over -                 | 2917<br>4023<br>6226<br>6894<br>7826 | -1%  <br>  1%<br>  0%<br>  0%<br>  1%                                                            | -7% ■<br>-2%  <br>  1%<br>  3%<br>  5%                                                                                                       | -3%  <br>  1%<br>  1%<br>  1%                                             | 0%<br>   3%<br>   3%<br>   4%                                                                |