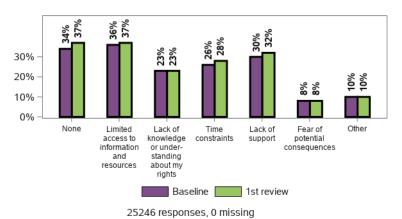

## What barrier to access and/or advocacy have you experienced? (choose all that apply)

99268 responses; 0 missing