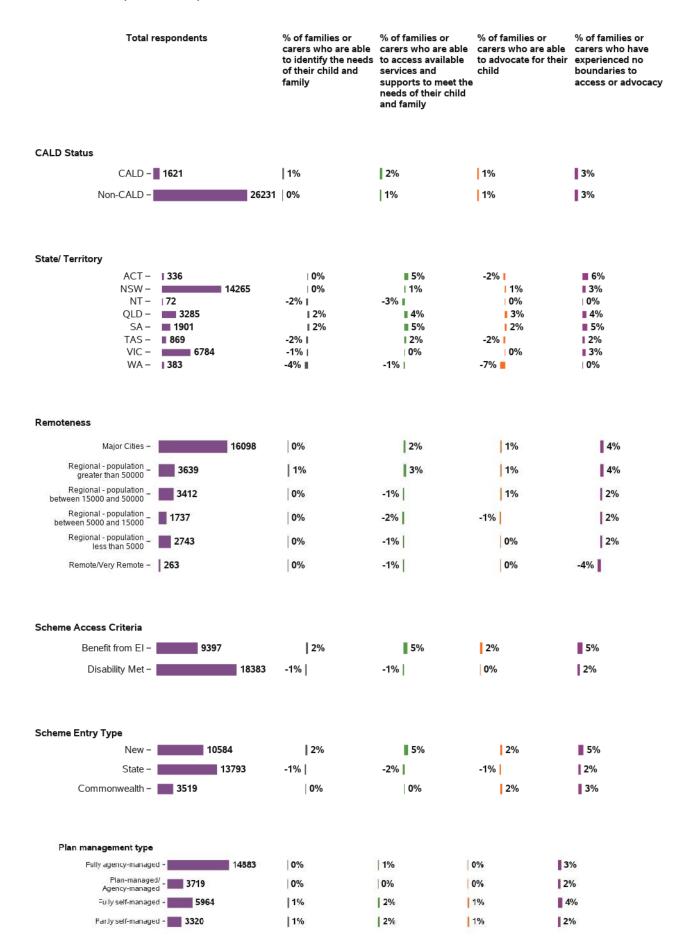

## Appendix A.4.2 - Rights and advocacy

Longitudinal change in indicators for LF from baseline to 1st review - participant characteristics

## Longitudinal change in indicators for LF from baseline to 1st review - participant characteristics (continued)