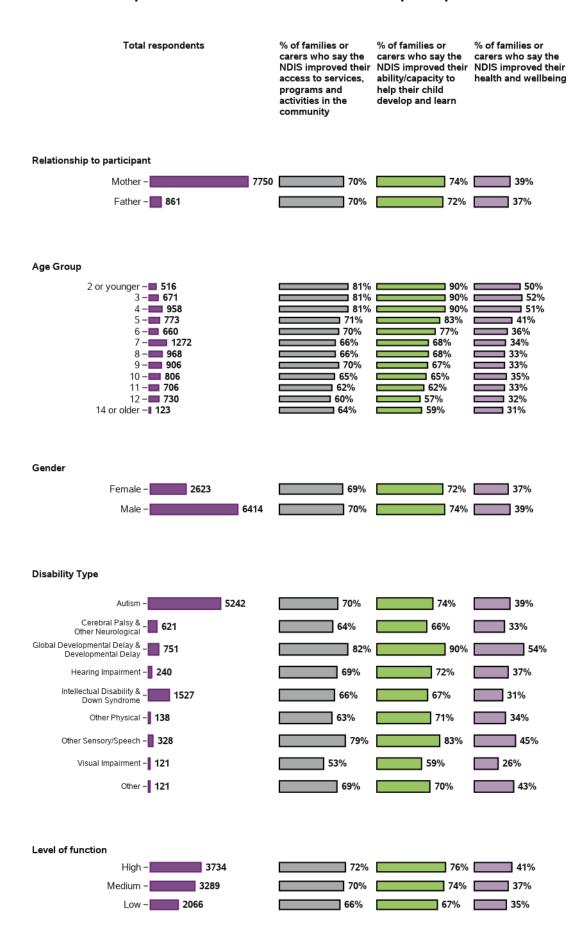

## Appendix A.4.5 - Families help their children develop and learn

Longitudinal change in indicators for SF from baseline to 1st review - participant characteristics

## Appendix A.4.5 - Families help their children develop and learn

# Longitudinal change in indicators for SF from baseline to 1st review - participant characteristics (continued)

| Total respondents                                                                                                                                                                                                                | % of families or<br>carers who know<br>what specialist<br>services are needed<br>to promote their<br>child's learning and<br>development | learning and                                 |                                                        | % of families or<br>carers who feel very<br>confident or<br>somewhat confident<br>in supporting their<br>child's development |
|----------------------------------------------------------------------------------------------------------------------------------------------------------------------------------------------------------------------------------|------------------------------------------------------------------------------------------------------------------------------------------|----------------------------------------------|--------------------------------------------------------|------------------------------------------------------------------------------------------------------------------------------|
| Age Group                                                                                                                                                                                                                        |                                                                                                                                          |                                              |                                                        |                                                                                                                              |
| 2 or younger - 1876 3 - 2192 4 - 3026 5 - 3378 6 - 3077 7 - 3316 8 - 2118 9 - 1802 10 - 1711 11 - 1604 12 - 1422 13 - 2026 14 or older - 348                                                                                     | 16% 15% 15% 12% 3% 5% 5% 5% 5% 5% 4%                                                                                                     | 15% 16% 16% 14% 11% 2% 3% 4% 4% 3% 4% 2% -2% | ■ 7% ■ 9% ■ 8% ■ 6% □ 0% □ 1% □ 2% □ 1% □ 2% □ 1% □ 3% | ■ 4%<br>■ 5%<br>■ 3%<br>■ 3%<br>-1%  <br>□ 1%<br>□ 1%<br>□ 2%<br>□ 1%<br>□ 0%<br>□ 1%<br>□ 2%<br>□ 2%                        |
| Gender                                                                                                                                                                                                                           |                                                                                                                                          |                                              |                                                        |                                                                                                                              |
| Female – <b>7829</b>                                                                                                                                                                                                             | ■ 8%                                                                                                                                     | 6%                                           | 3%                                                     | 1%                                                                                                                           |
| Male - 19348                                                                                                                                                                                                                     | 8%                                                                                                                                       | 7%                                           | 4%                                                     | 2%                                                                                                                           |
| Autism – 15262  Cerebral Palsy & - 1781  Global Developmental Delay & - 4035  Hearing Impairment – 879  Intellectual Disability & - 4276  Other Physical – 381  Other Sensory/Speech – 674  Visual Impairment – 364  Other – 244 | <ul> <li>7%</li> <li>8%</li> <li>15%</li> <li>7%</li> <li>6%</li> <li>6%</li> <li>11%</li> <li>7%</li> <li>2%</li> </ul>                 | 6% 7% 14% 6% 5% 9% 6%                        | 3% 3% 7% 5% 1% 3% 6% 4%                                | 2%<br>  1%<br>  3%<br>  1%<br>  0%<br>  2%<br>  3%<br>  1%                                                                   |
| Level of function                                                                                                                                                                                                                |                                                                                                                                          |                                              |                                                        |                                                                                                                              |
| High - 12618                                                                                                                                                                                                                     | 10%                                                                                                                                      | 9%                                           | 5%                                                     | 2%                                                                                                                           |
| Medium - <b>9741</b>                                                                                                                                                                                                             | 7%                                                                                                                                       | <b>6</b> %                                   | 3%                                                     | 2%                                                                                                                           |
| Low – 5537                                                                                                                                                                                                                       | <b>5</b> %                                                                                                                               | ■ 4%                                         | 2%                                                     | 1%                                                                                                                           |
| CALD Status                                                                                                                                                                                                                      |                                                                                                                                          |                                              |                                                        |                                                                                                                              |
| CALD - <b>■ 1621</b>                                                                                                                                                                                                             | <b>8</b> %                                                                                                                               | <b>8</b> %                                   | 3%                                                     | 4%                                                                                                                           |
|                                                                                                                                                                                                                                  | 8%                                                                                                                                       | 7%                                           | 3%                                                     | 2%                                                                                                                           |

# Longitudinal change in indicators for SF from baseline to 1st review - participant characteristics (continued)

| Total respondents                                                                                                     | % of families or<br>carers who know<br>what specialist<br>services are needed<br>to promote their<br>child's learning and<br>development | learning and            | % of families or<br>carers who get<br>enough support in<br>parenting their child | % of families or<br>carers who feel very<br>confident or<br>somewhat confident<br>in supporting their<br>child's development |
|-----------------------------------------------------------------------------------------------------------------------|------------------------------------------------------------------------------------------------------------------------------------------|-------------------------|----------------------------------------------------------------------------------|------------------------------------------------------------------------------------------------------------------------------|
| ACT -   336<br>NSW -   14265<br>NT -   72<br>QLD -   3285<br>SA -   1901<br>TAS -   869<br>VIC -   6784<br>WA -   383 | 14% 8% 2% 11% 11% 7% 6%                                                                                                                  | 12% 8% 2% 10% 10% 3% 4% | 4%<br>44%<br>-3%  <br>6%<br>44%<br>  1%<br>  2%                                  | 2%<br>  3%<br>  3%<br>  2%<br>  2%<br>  0%<br>  1%                                                                           |
| Remoteness                                                                                                            |                                                                                                                                          |                         |                                                                                  |                                                                                                                              |
| Major Cities – 16098                                                                                                  | 8%                                                                                                                                       | 7%                      | 4%                                                                               | 2%                                                                                                                           |
| Regional - population greater than 50000                                                                              | 9%                                                                                                                                       | 8%                      | 4%                                                                               | 2%                                                                                                                           |
| Regional - population between 15000 and 50000                                                                         | 7%                                                                                                                                       | 5%                      | 3%                                                                               | 2%                                                                                                                           |
| Regional - population - 1737 between 5000 and 15000                                                                   | 8%                                                                                                                                       | 5%                      | 2%                                                                               | 2%                                                                                                                           |
| Regional - population less than 5000 - 2743                                                                           | 9%                                                                                                                                       | 6%                      | 3%                                                                               | 2%                                                                                                                           |
| Remote/Very Remote - 263                                                                                              | 5%                                                                                                                                       | 4%                      | 3%                                                                               | 0%                                                                                                                           |
| Scheme Access Criteria                                                                                                |                                                                                                                                          |                         |                                                                                  |                                                                                                                              |
| Benefit from EI – 9397                                                                                                | 11%                                                                                                                                      | 10%                     | 5%                                                                               | 3%                                                                                                                           |
| Disability Met – 18383                                                                                                | 7%                                                                                                                                       | 5%                      | 2%                                                                               | 1%                                                                                                                           |
| Scheme Entry Type                                                                                                     |                                                                                                                                          |                         |                                                                                  |                                                                                                                              |
| New - 10584                                                                                                           | 11%                                                                                                                                      | 10%                     | 6%                                                                               | 3%                                                                                                                           |
| State - 13793                                                                                                         | <b>6</b> %                                                                                                                               | <b>5</b> %              | 2%                                                                               | 1%                                                                                                                           |
| Commonwealth – 3519                                                                                                   | <b>7</b> %                                                                                                                               | <b>6</b> %              | 3%                                                                               | 2%                                                                                                                           |
| Plan management type                                                                                                  | _                                                                                                                                        |                         |                                                                                  |                                                                                                                              |
| Fully agency-managed - 14883                                                                                          | 9%                                                                                                                                       | 7%                      | 4%                                                                               | 1%                                                                                                                           |
| Plan-managed/<br>Agency-managed - 3719                                                                                | 7%                                                                                                                                       | 5%                      | 2%                                                                               | 3%                                                                                                                           |
| Fully self-managed - 5964                                                                                             | 8%                                                                                                                                       | 7%                      | 4%                                                                               | 3%                                                                                                                           |
| Partly self-managed - 3320                                                                                            | 7%                                                                                                                                       | 7%                      | 4%                                                                               | 2%                                                                                                                           |