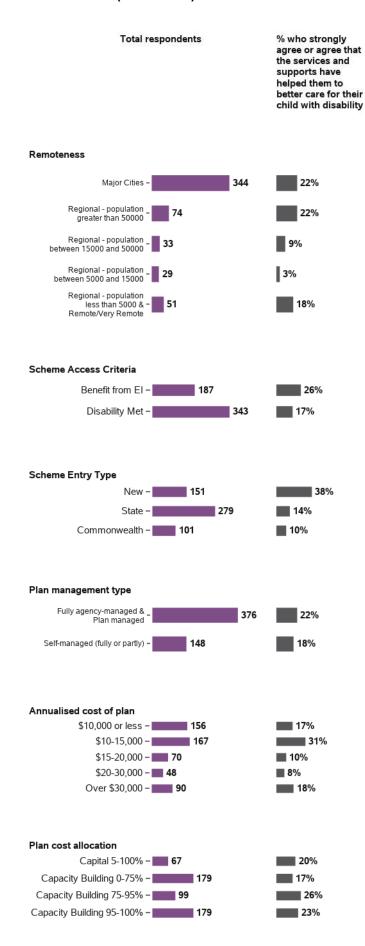

#### I feel that the services and supports have helped me to better care for my child with

2459 responses; 14 missing

#### I feel that the services and supports have helped me to better care for my child with disability