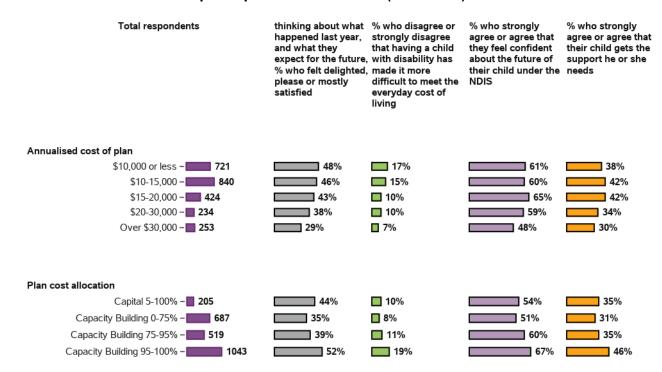

#### I can see how my child is progressing

Appendix A.1.7 - Families enjoy health and wellbeing

Thinking about what happened last year and what I expect for the future, I feel

2471 responses; 2 missing

#### I feel that having a child with a disability has made it more difficult for me to meet the everyday costs of living

#### I feel more confident about the future of my child with disability under the NDIS

2469 responses; 4 missing

#### I feel that my child gets the support he/she needs

2467 responses; 6 missing