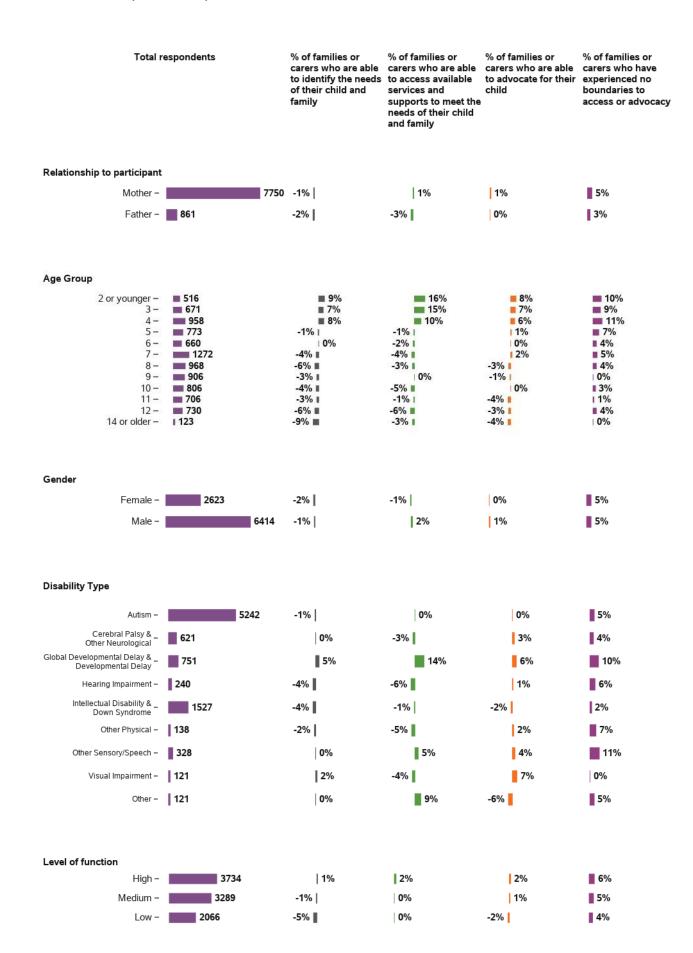

#### Appendix A.4.2 - Rights and advocacy

## Longitudinal change in indicators for SF from baseline to 1st review - participant characteristics

## Longitudinal change in indicators for SF from baseline to 1st review - participant characteristics (continued)

## Longitudinal change in indicators for SF from baseline to 1st review - participant characteristics (continued)

| Total re                                                                                          | spondents                            | % of families or<br>carers who are able<br>to identify the needs<br>of their child and<br>family | % of families or<br>carers who are able<br>to access available<br>services and<br>supports to meet the<br>needs of their child<br>and family | % of families or<br>carers who are able<br>to advocate for their<br>child | % of families or<br>carers who have<br>experienced no<br>boundaries to<br>access or advocacy |
|---------------------------------------------------------------------------------------------------|--------------------------------------|--------------------------------------------------------------------------------------------------|----------------------------------------------------------------------------------------------------------------------------------------------|---------------------------------------------------------------------------|----------------------------------------------------------------------------------------------|
| Annualised cost of plan                                                                           |                                      |                                                                                                  |                                                                                                                                              |                                                                           |                                                                                              |
| \$10,000 or less -                                                                                | 7650                                 | -1%                                                                                              | 0%                                                                                                                                           | 0%                                                                        | <b>■ 2</b> %                                                                                 |
| \$10-15,000 -                                                                                     | 9540                                 | 1%                                                                                               | ▮ 3%                                                                                                                                         | 1%                                                                        | ■ 5%                                                                                         |
| \$15-20,000 -                                                                                     | 4645                                 | 2%                                                                                               | ▮ 3%                                                                                                                                         | 2%                                                                        | ■ 4%                                                                                         |
| \$20-30,000 -                                                                                     | 2826                                 | 0%                                                                                               | 0%                                                                                                                                           | 0%                                                                        | ■ 3%                                                                                         |
| Over \$30,000 -                                                                                   | 3235                                 | -1%                                                                                              | -1%                                                                                                                                          | -1%                                                                       | 1%                                                                                           |
| Plan cost allocation  Capital 5-100% -    Capacity Building 0-75% -    Capacity Building 75-95% - | 2596<br>7433<br>5798                 | 1%<br>-2%  <br>-1%                                                                               | 1%<br>-2%  <br>  0%                                                                                                                          | 0%<br>-2%                                                                 | 2%<br>  1%<br>  3%                                                                           |
| Capacity Building 95-100% -                                                                       | 12059                                | I 2%                                                                                             | ■ 4%                                                                                                                                         | 2%                                                                        | ■ 5%                                                                                         |
| Plan utilisation  below 20% -  20 - 40% -  40 - 60% -  60 - 80% -  80% and over -                 | 2917<br>4023<br>6226<br>6894<br>7826 | -1%  <br>  1%<br>  0%<br>  0%<br>  1%                                                            | -7% ■<br>-2%  <br>  1%<br>  3%<br>  5%                                                                                                       | -3%  <br>  1%<br>  1%<br>  1%                                             | 0%<br>   3%<br>   3%<br>   4%                                                                |