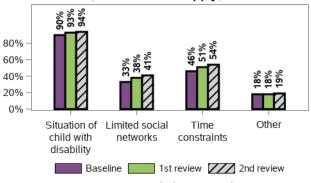

# What are the barriers to engaging more in social interactions and community life? (Choose all that apply)

70364 responses; 0 missing