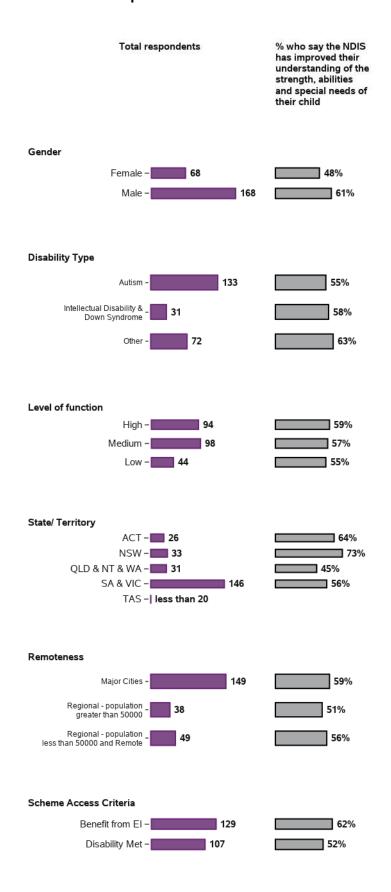

## Appendix A.4.6 - Families understand their children's strengths, abilities and special needs

Longitudinal change in indicators for LF from baseline to 1st review - participant characteristics

## Appendix A.4.6 - Families understand their children's strengths, abilities and special needs

## Longitudinal change in indicators for LF from baseline to 1st review - participant characteristics (continued)

# Appendix A.4.6 - Families understand their children's strengths, abilities and special needs

Longitudinal change in indicators for LF from baseline to 1st review - participant characteristics (continued)