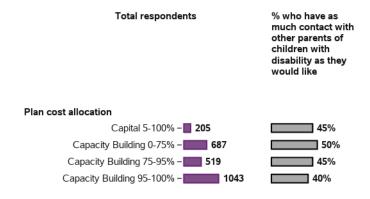

### Appendix A.1.3 - Families feel supported (continued)

#### I have as much contact with other parents of children with disability as I would like

2472 responses; 1 missing