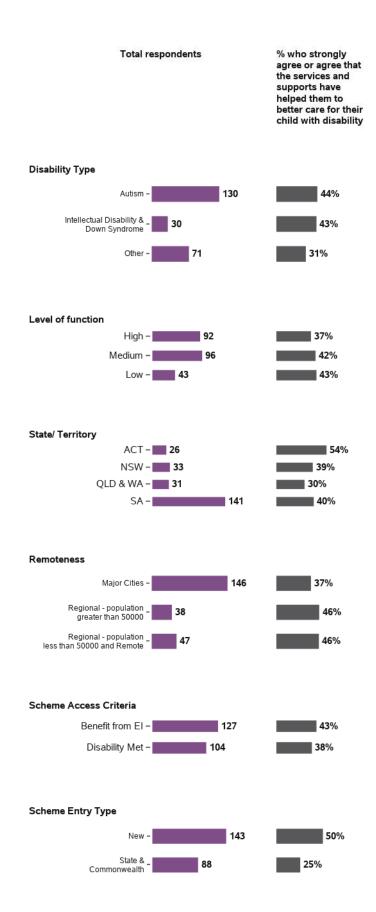

#### I feel that the services and supports have helped me to better care for my child with

2459 responses; 14 missing