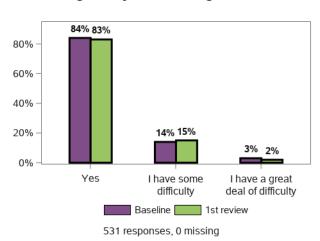

# Appendix A.3.6 - Families understand their children's strengths, abilities and special needs

#### I can see how my child is progressing