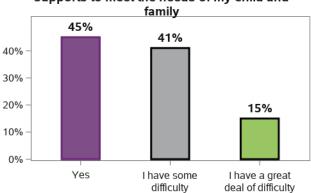

#### Appendix A.1.3 - Families feel supported

I have friends and family that I see as often as

#### I have people who I can ask for practical help as often as I need

99268 responses; 0 missing