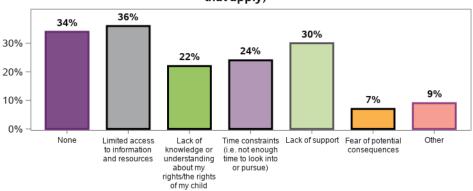

## What barrier to access and/or advocacy have you experienced? (choose all that apply)

99268 responses; 0 missing