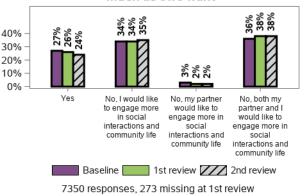

#### I/(my partner and I) am/are able to engage in social interactions and community life as much as I/we want

96390 responses; 2878 missing