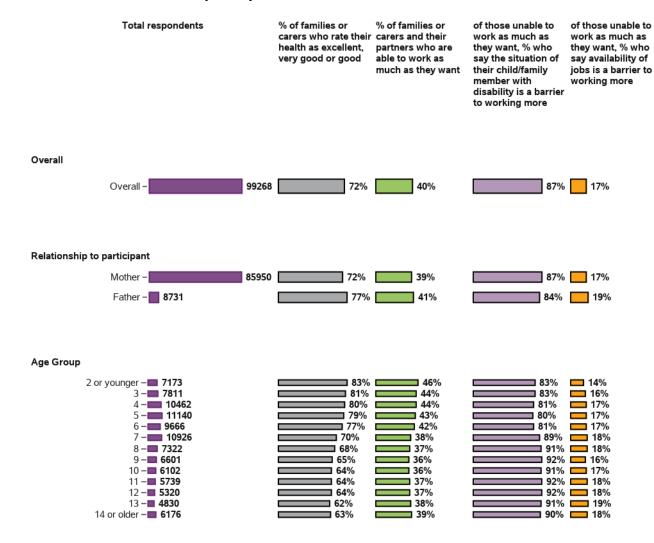

#### I/(my partner and I) am/are able to work as much as I/we want

96915 responses; 2353 missing

#### What are the barriers to working more? (Choose all that apply)

57810 responses; 0 missing

#### I/(my partner and I) am/are able to engage in social interactions and community life as much as I/we want

96390 responses; 2878 missing

# What are the barriers to engaging more in social interactions and community life? (Choose all that apply)

70364 responses; 0 missing