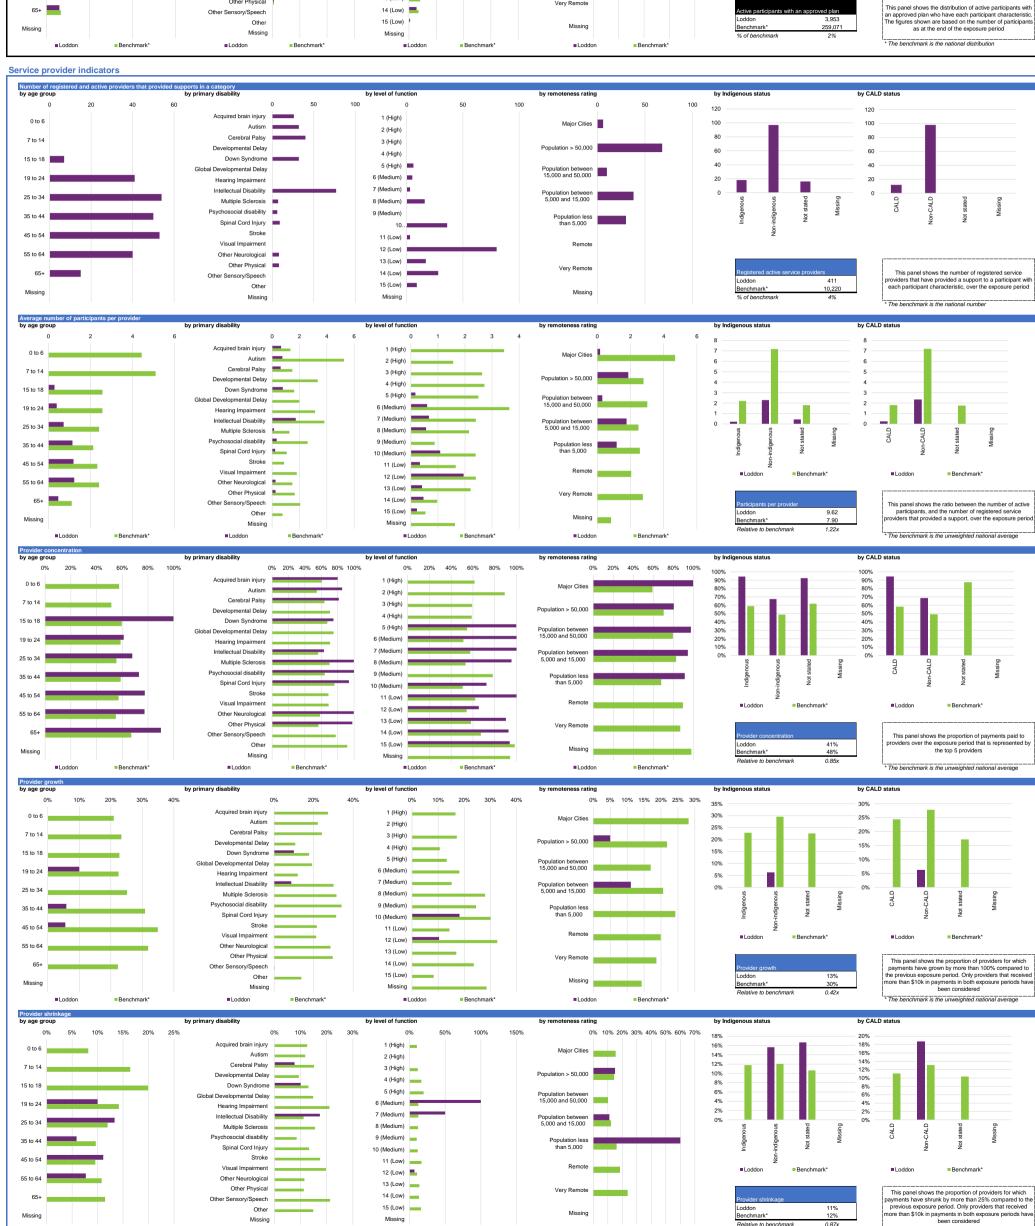

| dicator definitions                                                                                                    |                                                                                                                                                                                                                                                                                                                                                                                                                                                                                                                                                                                                                                                                                                                                                                                                      |
|------------------------------------------------------------------------------------------------------------------------|------------------------------------------------------------------------------------------------------------------------------------------------------------------------------------------------------------------------------------------------------------------------------------------------------------------------------------------------------------------------------------------------------------------------------------------------------------------------------------------------------------------------------------------------------------------------------------------------------------------------------------------------------------------------------------------------------------------------------------------------------------------------------------------------------|
| ctive participants with approved plans                                                                                 | Number of active participants who have an approved plan and reside in the region / have supports relating to the support category in their plan                                                                                                                                                                                                                                                                                                                                                                                                                                                                                                                                                                                                                                                      |
| egistered active providers<br>articipants per provider<br>rovider concentration<br>rovider growth<br>rovider shrinkage | Number of registered service providers that have provided a support to a participant within the region / support category, over the exposure period Ratio between the number of active participants and the number of registered service providers Proportion of provider payments over the exposure period that were paid to the top 10 providers Proportion of providers for which payments have grown by more than 100% compared to the previous exposure period. Only providers that received more than \$10k in payments in both exposure periods have been considered Proportion of providers for which payments have shrunk by more than 25% compared to the previous exposure period. Only providers that received more than \$10k in payments in both exposure periods have been considered |
| otal plan budgets<br>ayments<br>tilisation                                                                             | Value of supports committed in participant plans for the exposure period  Value of all payments over the exposure period, including payments to providers, payments to participants, and off-system payments (in-kind and Younger People In Residential Aged Care (YPIRAC))  Ratio between payments and total plan budgets                                                                                                                                                                                                                                                                                                                                                                                                                                                                           |
| outcomes indicator on choice and control as NDIS helped with choice and control?                                       | Proportion of participants who reported in their most recent outcomes survey that they choose who supports them Proportion of participants who reported in their most recent outcomes survey that the NDIS has helped with choice and control                                                                                                                                                                                                                                                                                                                                                                                                                                                                                                                                                        |
|                                                                                                                        | The green dots indicate the top 10% of regions / support categories when ranked by performance against benchmark for the given metric – in other words – performing relatively well under the metric under consideration  The red dots indicate the bottom 10% of regions / support categories when ranked by performance against benchmark for the given metric – in other words – performing relatively poorly under the metric under consideration                                                                                                                                                                                                                                                                                                                                                |