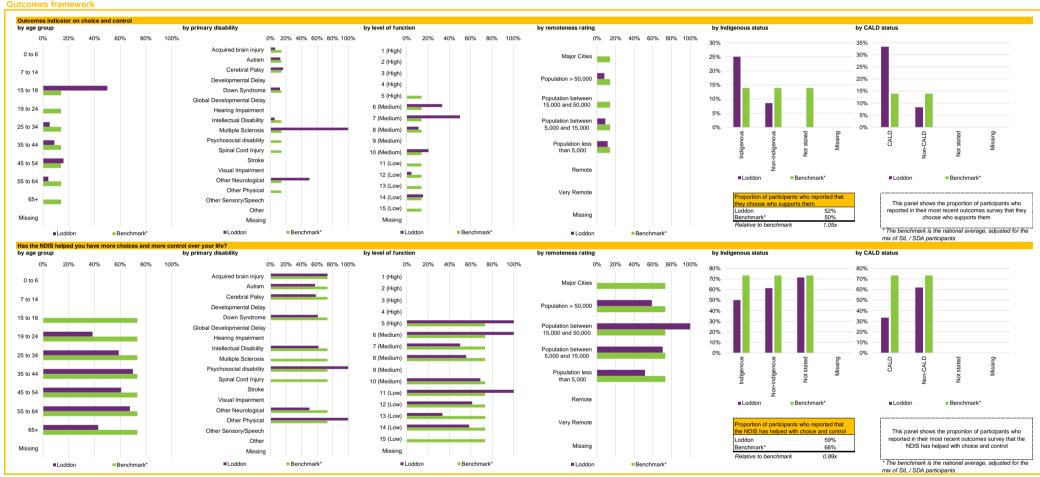

| dicator definitions                                                                                                    |                                                                                                                                                                                                                                                                                                                                                                                                                                                                                                                                                                                                                                                                                                                                                                                                      |
|------------------------------------------------------------------------------------------------------------------------|------------------------------------------------------------------------------------------------------------------------------------------------------------------------------------------------------------------------------------------------------------------------------------------------------------------------------------------------------------------------------------------------------------------------------------------------------------------------------------------------------------------------------------------------------------------------------------------------------------------------------------------------------------------------------------------------------------------------------------------------------------------------------------------------------|
| ctive participants with approved plans                                                                                 | Number of active participants who have an approved plan and reside in the region / have supports relating to the support category in their plan                                                                                                                                                                                                                                                                                                                                                                                                                                                                                                                                                                                                                                                      |
| egistered active providers<br>articipants per provider<br>rovider concentration<br>rovider growth<br>rovider shrinkage | Number of registered service providers that have provided a support to a participant within the region / support category, over the exposure period Ratio between the number of active participants and the number of registered service providers Proportion of provider payments over the exposure period that were paid to the top 10 providers Proportion of providers for which payments have grown by more than 100% compared to the previous exposure period. Only providers that received more than \$10k in payments in both exposure periods have been considered Proportion of providers for which payments have shrunk by more than 25% compared to the previous exposure period. Only providers that received more than \$10k in payments in both exposure periods have been considered |
| otal plan budgets<br>ayments<br>tilisation                                                                             | Value of supports committed in participant plans for the exposure period  Value of all payments over the exposure period, including payments to providers, payments to participants, and off-system payments (in-kind and Younger People In Residential Aged Care (YPIRAC))  Ratio between payments and total plan budgets                                                                                                                                                                                                                                                                                                                                                                                                                                                                           |
| outcomes indicator on choice and control as NDIS helped with choice and control?                                       | Proportion of participants who reported in their most recent outcomes survey that they choose who supports them Proportion of participants who reported in their most recent outcomes survey that the NDIS has helped with choice and control                                                                                                                                                                                                                                                                                                                                                                                                                                                                                                                                                        |
|                                                                                                                        | The green dots indicate the top 10% of regions / support categories when ranked by performance against benchmark for the given metric – in other words – performing relatively well under the metric under consideration  The red dots indicate the bottom 10% of regions / support categories when ranked by performance against benchmark for the given metric – in other words – performing relatively poorly under the metric under consideration                                                                                                                                                                                                                                                                                                                                                |