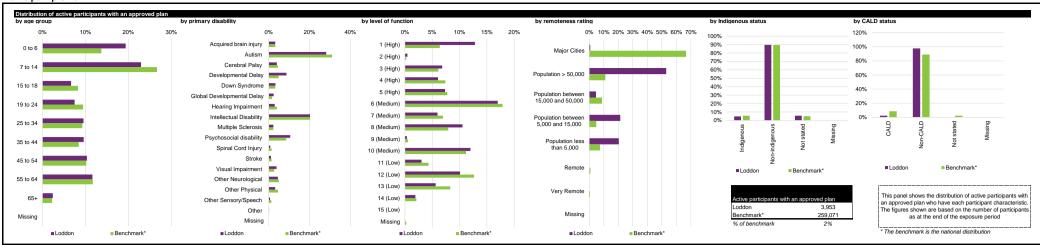

Region: Loddon (phase in date: 1 May 2017) | Support Category: All | All Participants

| Support | category | summary |
|---------|----------|---------|
|         |          |         |

| Support category        | Active participants with approved plans | Registered active<br>providers | Participants<br>per provider | Provider concentration | Provider<br>growth | Provider<br>shrinkage | Total plan<br>budgets (\$m) | Payments (\$m) | Utilisation | Outcomes indicator on<br>choice and control | Has NDIS helped w<br>choice and contro |
|-------------------------|-----------------------------------------|--------------------------------|------------------------------|------------------------|--------------------|-----------------------|-----------------------------|----------------|-------------|---------------------------------------------|----------------------------------------|
| Core                    |                                         |                                |                              |                        |                    |                       |                             |                |             |                                             |                                        |
| Consumables             | 3,175                                   | 90                             | 35.3                         | 80%                    | 14%                | 14%                   | 2.34                        | 0.89           | 38%         | 51%                                         | 60%                                    |
| Daily Activities        | 2,896                                   | 120                            | 24.1                         | 80%                    | 17%                | 17%                   | 47.17                       | 32.45          | 69%         | 51%                                         | 59%                                    |
| Community               | 2,890                                   | 83                             | 34.8                         | 82%                    | 13%                | 13%                   | 23.43                       | 14.61          | 62%         | 51%                                         | 60%                                    |
| Transport               | 1,625                                   | 7                              | 232.1                        | 100%                   | 0%                 | 0%                    | 2.83                        | 2.92           | 103%        | 43%                                         | 60%                                    |
| Core total              | 3,266                                   | 211                            | 15.5                         | 73%                    | 16%                | 5%                    | 75.77                       | 50.87          | 67%         | 52%                                         | 59%                                    |
| Capacity Building       |                                         |                                |                              |                        |                    |                       |                             |                |             |                                             |                                        |
| Daily Activities        | 3,766                                   | 189                            | 19.9                         | 59%                    | 10%                | 17%                   | 11.88                       | 5.76           | 49%         | 51%                                         | 59%                                    |
| Employment              | 328                                     | 16                             | 20.5                         | 98%                    | 0%                 | 0%                    | 2.18                        | 1.73           | 80%         | 56%                                         | 65%                                    |
| Social and Civic        | 87                                      | 22                             | 4.0                          | 76%                    | 0%                 | 0%                    | + 0.20                      | 0.06           | 32%         | 54%                                         | 59%                                    |
| Support Coordination    | 1,365                                   | 62                             | 22.0                         | 73%                    | 16%                | 5%                    | 3.34                        | 2.09           | 63%         | 39%                                         | 56%                                    |
| Capacity Building total | 3,879                                   | 253                            | 15.3                         | 44%                    | 8%                 | 14%                   | 19.06                       | 10.56          | 55%         | 52%                                         | 59%                                    |
| Capital                 |                                         |                                |                              |                        |                    |                       |                             |                |             |                                             |                                        |
| Assistive Technology    | 611                                     | 42                             | 14.5                         | 93%                    | 0%                 | 20%                   | 1.88                        | 1.44           | 77%         | 59%                                         | 55%                                    |
| Home Modifications      | 361                                     | 12                             | 30.1                         | 99%                    | 0%                 | 40%                   | 1.36                        | 0.99           | 73%         | 31%                                         | 62%                                    |
| Capital total           | 827                                     | 50                             | 16.5                         | 88%                    | 0%                 | 33%                   | 3.24                        | 2.44           | 75%         | 47%                                         | 58%                                    |
| Missing                 | 0                                       | 0                              | 0.0                          | 0%                     | 0%                 | 0%                    | 0.00                        | 0.00           | 0%          | 0%                                          | 0%                                     |
| All support categories  | 3,953                                   | 411                            | 9.6                          | 61%                    | 13%                | 11%                   | 98.07                       | 64.00          | 65%         | 52%                                         | 59%                                    |

| dicator definitions                                                                                                    |                                                                                                                                                                                                                                                                                                                                                                                                                                                                                                                                                                                                                                                                                                                                                                                                      |
|------------------------------------------------------------------------------------------------------------------------|------------------------------------------------------------------------------------------------------------------------------------------------------------------------------------------------------------------------------------------------------------------------------------------------------------------------------------------------------------------------------------------------------------------------------------------------------------------------------------------------------------------------------------------------------------------------------------------------------------------------------------------------------------------------------------------------------------------------------------------------------------------------------------------------------|
| ctive participants with approved plans                                                                                 | Number of active participants who have an approved plan and reside in the region / have supports relating to the support category in their plan                                                                                                                                                                                                                                                                                                                                                                                                                                                                                                                                                                                                                                                      |
| egistered active providers<br>articipants per provider<br>rovider concentration<br>rovider growth<br>rovider shrinkage | Number of registered service providers that have provided a support to a participant within the region / support category, over the exposure period Ratio between the number of active participants and the number of registered service providers Proportion of provider payments over the exposure period that were paid to the top 10 providers Proportion of providers for which payments have grown by more than 100% compared to the previous exposure period. Only providers that received more than \$10k in payments in both exposure periods have been considered Proportion of providers for which payments have shrunk by more than 25% compared to the previous exposure period. Only providers that received more than \$10k in payments in both exposure periods have been considered |
| otal plan budgets<br>ayments<br>tilisation                                                                             | Value of supports committed in participant plans for the exposure period  Value of all payments over the exposure period, including payments to providers, payments to participants, and off-system payments (in-kind and Younger People In Residential Aged Care (YPIRAC))  Ratio between payments and total plan budgets                                                                                                                                                                                                                                                                                                                                                                                                                                                                           |
| outcomes indicator on choice and control as NDIS helped with choice and control?                                       | Proportion of participants who reported in their most recent outcomes survey that they choose who supports them Proportion of participants who reported in their most recent outcomes survey that the NDIS has helped with choice and control                                                                                                                                                                                                                                                                                                                                                                                                                                                                                                                                                        |
|                                                                                                                        | The green dots indicate the top 10% of regions / support categories when ranked by performance against benchmark for the given metric – in other words – performing relatively well under the metric under consideration  The red dots indicate the bottom 10% of regions / support categories when ranked by performance against benchmark for the given metric – in other words – performing relatively poorly under the metric under consideration                                                                                                                                                                                                                                                                                                                                                |