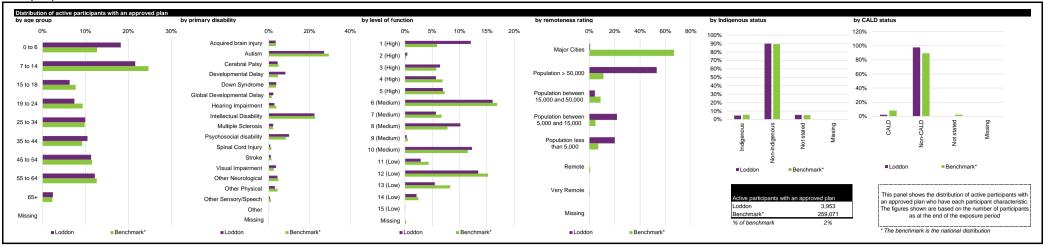

| dicator definitions                                                                                                    |                                                                                                                                                                                                                                                                                                                                                                                                                                                                                                                                                                                                                                                                                                                                                                                                      |
|------------------------------------------------------------------------------------------------------------------------|------------------------------------------------------------------------------------------------------------------------------------------------------------------------------------------------------------------------------------------------------------------------------------------------------------------------------------------------------------------------------------------------------------------------------------------------------------------------------------------------------------------------------------------------------------------------------------------------------------------------------------------------------------------------------------------------------------------------------------------------------------------------------------------------------|
| ctive participants with approved plans                                                                                 | Number of active participants who have an approved plan and reside in the region / have supports relating to the support category in their plan                                                                                                                                                                                                                                                                                                                                                                                                                                                                                                                                                                                                                                                      |
| egistered active providers<br>articipants per provider<br>rovider concentration<br>rovider growth<br>rovider shrinkage | Number of registered service providers that have provided a support to a participant within the region / support category, over the exposure period Ratio between the number of active participants and the number of registered service providers Proportion of provider payments over the exposure period that were paid to the top 10 providers Proportion of providers for which payments have grown by more than 100% compared to the previous exposure period. Only providers that received more than \$10k in payments in both exposure periods have been considered Proportion of providers for which payments have shrunk by more than 25% compared to the previous exposure period. Only providers that received more than \$10k in payments in both exposure periods have been considered |
| otal plan budgets<br>ayments<br>tilisation                                                                             | Value of supports committed in participant plans for the exposure period  Value of all payments over the exposure period, including payments to providers, payments to participants, and off-system payments (in-kind and Younger People In Residential Aged Care (YPIRAC))  Ratio between payments and total plan budgets                                                                                                                                                                                                                                                                                                                                                                                                                                                                           |
| outcomes indicator on choice and control as NDIS helped with choice and control?                                       | Proportion of participants who reported in their most recent outcomes survey that they choose who supports them Proportion of participants who reported in their most recent outcomes survey that the NDIS has helped with choice and control                                                                                                                                                                                                                                                                                                                                                                                                                                                                                                                                                        |
|                                                                                                                        | The green dots indicate the top 10% of regions / support categories when ranked by performance against benchmark for the given metric – in other words – performing relatively well under the metric under consideration  The red dots indicate the bottom 10% of regions / support categories when ranked by performance against benchmark for the given metric – in other words – performing relatively poorly under the metric under consideration                                                                                                                                                                                                                                                                                                                                                |