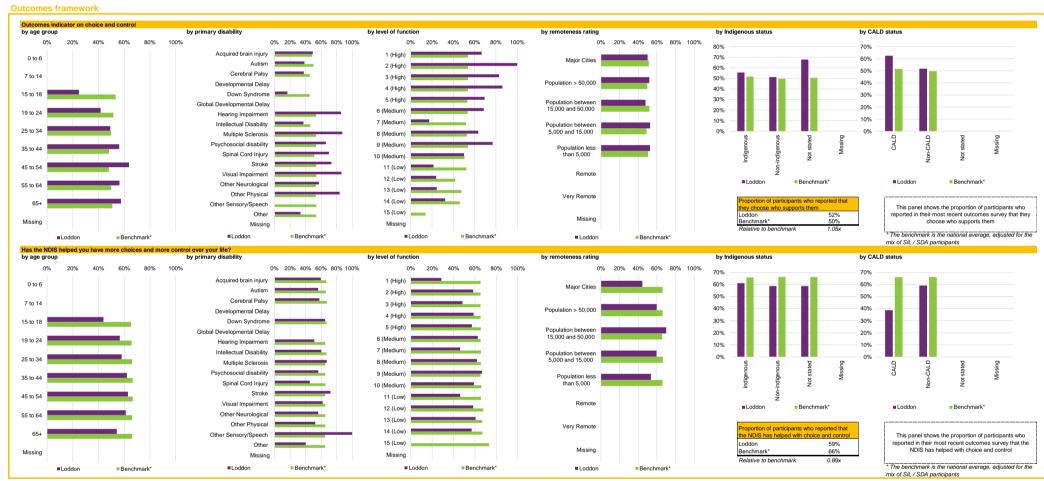

| dicator definitions                                                                                                    |                                                                                                                                                                                                                                                                                                                                                                                                                                                                                                                                                                                                                                                                                                                                                                                                      |
|------------------------------------------------------------------------------------------------------------------------|------------------------------------------------------------------------------------------------------------------------------------------------------------------------------------------------------------------------------------------------------------------------------------------------------------------------------------------------------------------------------------------------------------------------------------------------------------------------------------------------------------------------------------------------------------------------------------------------------------------------------------------------------------------------------------------------------------------------------------------------------------------------------------------------------|
| ctive participants with approved plans                                                                                 | Number of active participants who have an approved plan and reside in the region / have supports relating to the support category in their plan                                                                                                                                                                                                                                                                                                                                                                                                                                                                                                                                                                                                                                                      |
| egistered active providers<br>articipants per provider<br>rovider concentration<br>rovider growth<br>rovider shrinkage | Number of registered service providers that have provided a support to a participant within the region / support category, over the exposure period Ratio between the number of active participants and the number of registered service providers Proportion of provider payments over the exposure period that were paid to the top 10 providers Proportion of providers for which payments have grown by more than 100% compared to the previous exposure period. Only providers that received more than \$10k in payments in both exposure periods have been considered Proportion of providers for which payments have shrunk by more than 25% compared to the previous exposure period. Only providers that received more than \$10k in payments in both exposure periods have been considered |
| otal plan budgets<br>ayments<br>tilisation                                                                             | Value of supports committed in participant plans for the exposure period  Value of all payments over the exposure period, including payments to providers, payments to participants, and off-system payments (in-kind and Younger People In Residential Aged Care (YPIRAC))  Ratio between payments and total plan budgets                                                                                                                                                                                                                                                                                                                                                                                                                                                                           |
| outcomes indicator on choice and control as NDIS helped with choice and control?                                       | Proportion of participants who reported in their most recent outcomes survey that they choose who supports them Proportion of participants who reported in their most recent outcomes survey that the NDIS has helped with choice and control                                                                                                                                                                                                                                                                                                                                                                                                                                                                                                                                                        |
|                                                                                                                        | The green dots indicate the top 10% of regions / support categories when ranked by performance against benchmark for the given metric – in other words – performing relatively well under the metric under consideration  The red dots indicate the bottom 10% of regions / support categories when ranked by performance against benchmark for the given metric – in other words – performing relatively poorly under the metric under consideration                                                                                                                                                                                                                                                                                                                                                |