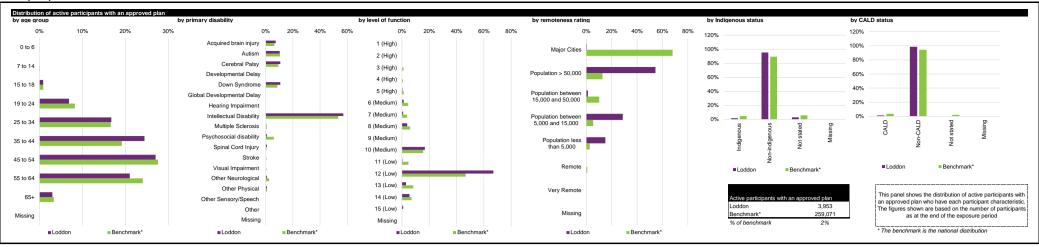

Region: Loddon (phase in date: 1 May 2017) | Support Category: All | All Participants

| Support | category | summary |
|---------|----------|---------|
|         |          |         |

| Support category        | Active participants with approved plans | Registered active<br>providers | Participants<br>per provider | Provider concentration | Provider<br>growth | Provider<br>shrinkage | Total plan<br>budgets (\$m) | Payments (\$m) | Utilisation | Outcomes indicator on<br>choice and control | Has NDIS helped w<br>choice and contro |
|-------------------------|-----------------------------------------|--------------------------------|------------------------------|------------------------|--------------------|-----------------------|-----------------------------|----------------|-------------|---------------------------------------------|----------------------------------------|
| Core                    |                                         |                                |                              |                        |                    |                       |                             |                |             |                                             |                                        |
| Consumables             | 3,175                                   | 90                             | 35.3                         | 80%                    | 14%                | 14%                   | 2.34                        | 0.89           | 38%         | 51%                                         | 60%                                    |
| Daily Activities        | 2,896                                   | 120                            | 24.1                         | 80%                    | 17%                | 17%                   | 47.17                       | 32.45          | 69%         | 51%                                         | 59%                                    |
| Community               | 2,890                                   | 83                             | 34.8                         | 82%                    | 13%                | 13%                   | 23.43                       | 14.61          | 62%         | 51%                                         | 60%                                    |
| Transport               | 1,625                                   | 7                              | 232.1                        | 100%                   | 0%                 | 0%                    | 2.83                        | 2.92           | 103%        | 43%                                         | 60%                                    |
| Core total              | 3,266                                   | 211                            | 15.5                         | 73%                    | 16%                | 5%                    | 75.77                       | 50.87          | 67%         | 52%                                         | 59%                                    |
| Capacity Building       |                                         |                                |                              |                        |                    |                       |                             |                |             |                                             |                                        |
| Daily Activities        | 3,766                                   | 189                            | 19.9                         | 59%                    | 10%                | 17%                   | 11.88                       | 5.76           | 49%         | 51%                                         | 59%                                    |
| Employment              | 328                                     | 16                             | 20.5                         | 98%                    | 0%                 | 0%                    | 2.18                        | 1.73           | 80%         | 56%                                         | 65%                                    |
| Social and Civic        | 87                                      | 22                             | 4.0                          | 76%                    | 0%                 | 0%                    | + 0.20                      | 0.06           | 32%         | 54%                                         | 59%                                    |
| Support Coordination    | 1,365                                   | 62                             | 22.0                         | 73%                    | 16%                | 5%                    | 3.34                        | 2.09           | 63%         | 39%                                         | 56%                                    |
| Capacity Building total | 3,879                                   | 253                            | 15.3                         | 44%                    | 8%                 | 14%                   | 19.06                       | 10.56          | 55%         | 52%                                         | 59%                                    |
| Capital                 |                                         |                                |                              |                        |                    |                       |                             |                |             |                                             |                                        |
| Assistive Technology    | 611                                     | 42                             | 14.5                         | 93%                    | 0%                 | 20%                   | 1.88                        | 1.44           | 77%         | 59%                                         | 55%                                    |
| Home Modifications      | 361                                     | 12                             | 30.1                         | 99%                    | 0%                 | 40%                   | 1.36                        | 0.99           | 73%         | 31%                                         | 62%                                    |
| Capital total           | 827                                     | 50                             | 16.5                         | 88%                    | 0%                 | 33%                   | 3.24                        | 2.44           | 75%         | 47%                                         | 58%                                    |
| Missing                 | 0                                       | 0                              | 0.0                          | 0%                     | 0%                 | 0%                    | 0.00                        | 0.00           | 0%          | 0%                                          | 0%                                     |
| All support categories  | 3,953                                   | 411                            | 9.6                          | 61%                    | 13%                | 11%                   | 98.07                       | 64.00          | 65%         | 52%                                         | 59%                                    |