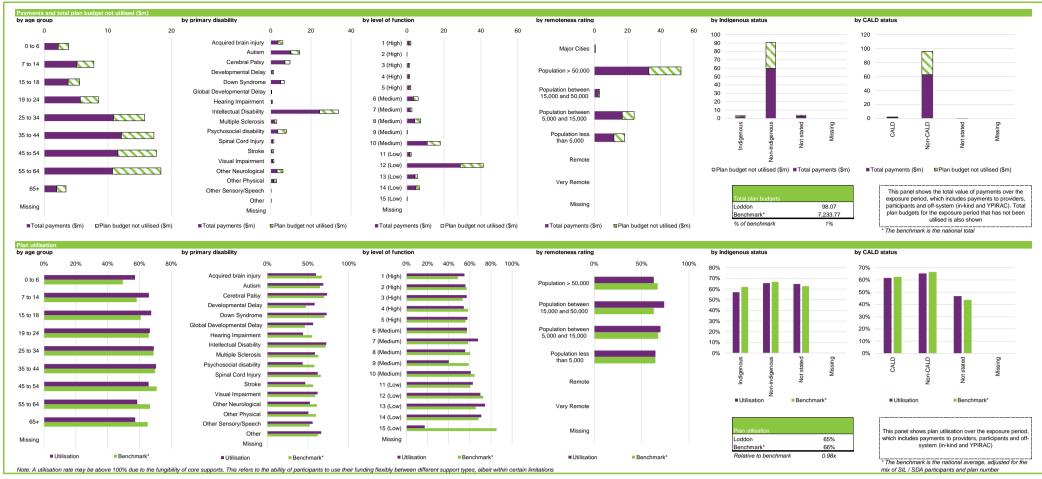

| dicator definitions                                                                                                    |                                                                                                                                                                                                                                                                                                                                                                                                                                                                                                                                                                                                                                                                                                                                                                                                      |
|------------------------------------------------------------------------------------------------------------------------|------------------------------------------------------------------------------------------------------------------------------------------------------------------------------------------------------------------------------------------------------------------------------------------------------------------------------------------------------------------------------------------------------------------------------------------------------------------------------------------------------------------------------------------------------------------------------------------------------------------------------------------------------------------------------------------------------------------------------------------------------------------------------------------------------|
| ctive participants with approved plans                                                                                 | Number of active participants who have an approved plan and reside in the region / have supports relating to the support category in their plan                                                                                                                                                                                                                                                                                                                                                                                                                                                                                                                                                                                                                                                      |
| egistered active providers<br>articipants per provider<br>rovider concentration<br>rovider growth<br>rovider shrinkage | Number of registered service providers that have provided a support to a participant within the region / support category, over the exposure period Ratio between the number of active participants and the number of registered service providers Proportion of provider payments over the exposure period that were paid to the top 10 providers Proportion of providers for which payments have grown by more than 100% compared to the previous exposure period. Only providers that received more than \$10k in payments in both exposure periods have been considered Proportion of providers for which payments have shrunk by more than 25% compared to the previous exposure period. Only providers that received more than \$10k in payments in both exposure periods have been considered |
| otal plan budgets<br>ayments<br>tilisation                                                                             | Value of supports committed in participant plans for the exposure period  Value of all payments over the exposure period, including payments to providers, payments to participants, and off-system payments (in-kind and Younger People In Residential Aged Care (YPIRAC))  Ratio between payments and total plan budgets                                                                                                                                                                                                                                                                                                                                                                                                                                                                           |
| outcomes indicator on choice and control as NDIS helped with choice and control?                                       | Proportion of participants who reported in their most recent outcomes survey that they choose who supports them Proportion of participants who reported in their most recent outcomes survey that the NDIS has helped with choice and control                                                                                                                                                                                                                                                                                                                                                                                                                                                                                                                                                        |
|                                                                                                                        | The green dots indicate the top 10% of regions / support categories when ranked by performance against benchmark for the given metric – in other words – performing relatively well under the metric under consideration  The red dots indicate the bottom 10% of regions / support categories when ranked by performance against benchmark for the given metric – in other words – performing relatively poorly under the metric under consideration                                                                                                                                                                                                                                                                                                                                                |