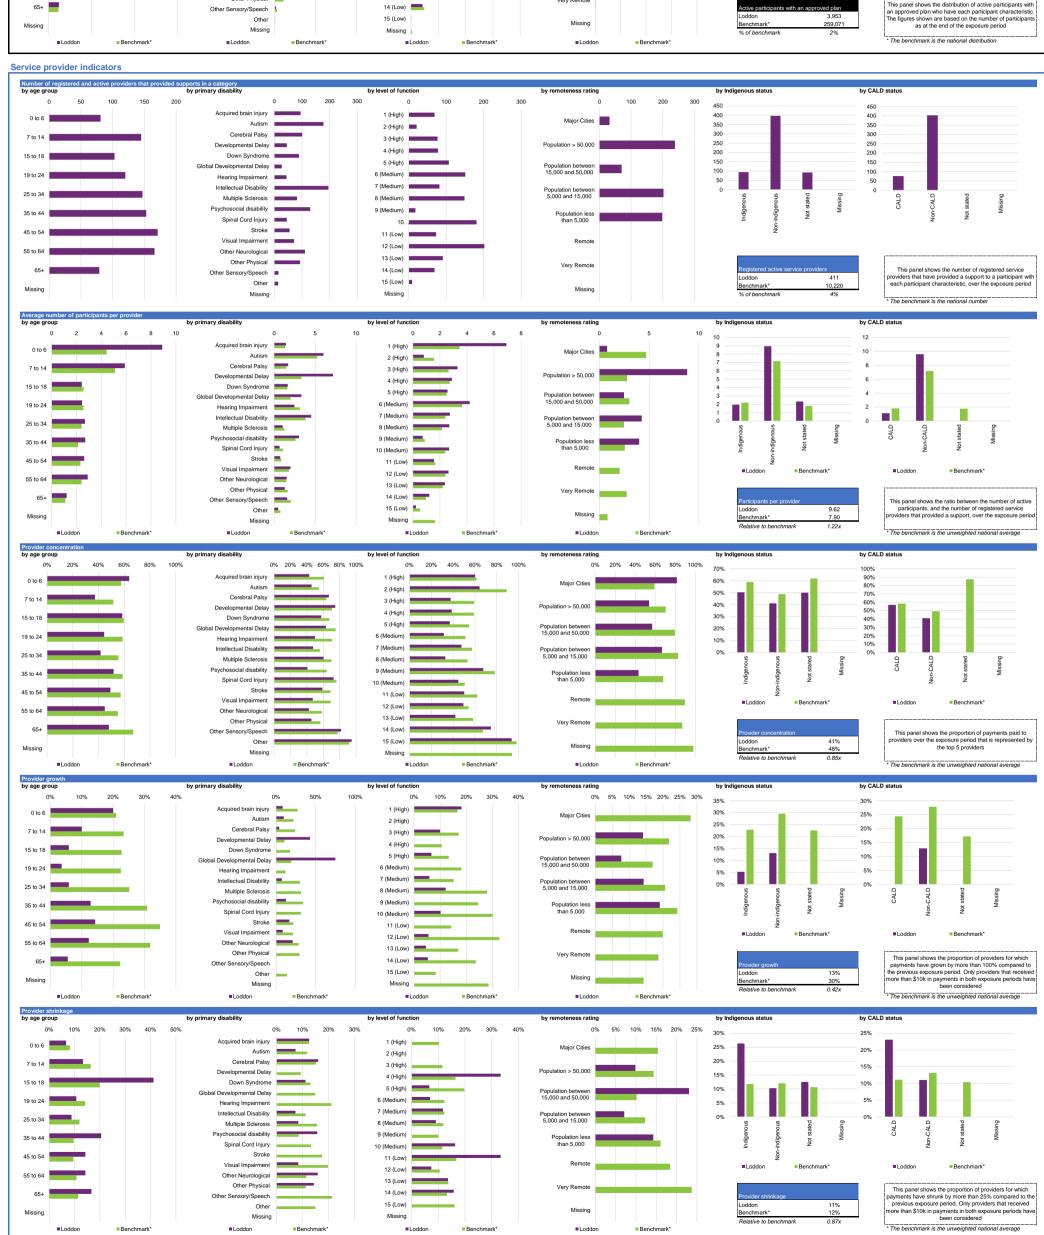

| dicator definitions                                                                                                    |                                                                                                                                                                                                                                                                                                                                                                                                                                                                                                                                                                                                                                                                                                                                                                                                      |
|------------------------------------------------------------------------------------------------------------------------|------------------------------------------------------------------------------------------------------------------------------------------------------------------------------------------------------------------------------------------------------------------------------------------------------------------------------------------------------------------------------------------------------------------------------------------------------------------------------------------------------------------------------------------------------------------------------------------------------------------------------------------------------------------------------------------------------------------------------------------------------------------------------------------------------|
| ctive participants with approved plans                                                                                 | Number of active participants who have an approved plan and reside in the region / have supports relating to the support category in their plan                                                                                                                                                                                                                                                                                                                                                                                                                                                                                                                                                                                                                                                      |
| egistered active providers<br>articipants per provider<br>rovider concentration<br>rovider growth<br>rovider shrinkage | Number of registered service providers that have provided a support to a participant within the region / support category, over the exposure period Ratio between the number of active participants and the number of registered service providers Proportion of provider payments over the exposure period that were paid to the top 10 providers Proportion of providers for which payments have grown by more than 100% compared to the previous exposure period. Only providers that received more than \$10k in payments in both exposure periods have been considered Proportion of providers for which payments have shrunk by more than 25% compared to the previous exposure period. Only providers that received more than \$10k in payments in both exposure periods have been considered |
| otal plan budgets<br>ayments<br>tilisation                                                                             | Value of supports committed in participant plans for the exposure period  Value of all payments over the exposure period, including payments to providers, payments to participants, and off-system payments (in-kind and Younger People In Residential Aged Care (YPIRAC))  Ratio between payments and total plan budgets                                                                                                                                                                                                                                                                                                                                                                                                                                                                           |
| outcomes indicator on choice and control as NDIS helped with choice and control?                                       | Proportion of participants who reported in their most recent outcomes survey that they choose who supports them Proportion of participants who reported in their most recent outcomes survey that the NDIS has helped with choice and control                                                                                                                                                                                                                                                                                                                                                                                                                                                                                                                                                        |
|                                                                                                                        | The green dots indicate the top 10% of regions / support categories when ranked by performance against benchmark for the given metric – in other words – performing relatively well under the metric under consideration  The red dots indicate the bottom 10% of regions / support categories when ranked by performance against benchmark for the given metric – in other words – performing relatively poorly under the metric under consideration                                                                                                                                                                                                                                                                                                                                                |