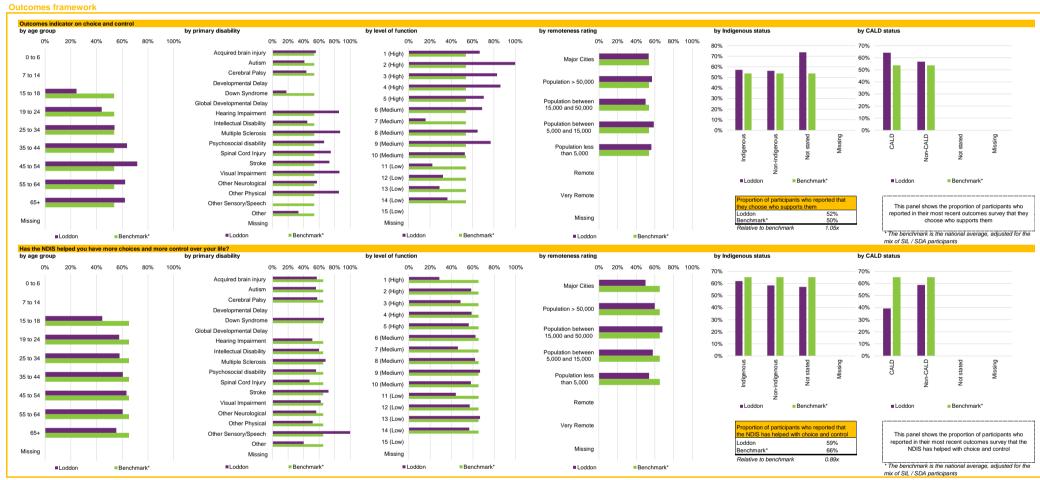

Region: Loddon (phase in date: 1 May 2017) | Support Category: All | All Participants

| Support | category | summary |
|---------|----------|---------|
|         |          |         |

| Support category        | Active participants with approved plans | Registered active<br>providers | Participants<br>per provider | Provider concentration | Provider<br>growth | Provider<br>shrinkage | Total plan<br>budgets (\$m) | Payments (\$m) | Utilisation | Outcomes indicator on<br>choice and control | Has NDIS helped w<br>choice and contro |
|-------------------------|-----------------------------------------|--------------------------------|------------------------------|------------------------|--------------------|-----------------------|-----------------------------|----------------|-------------|---------------------------------------------|----------------------------------------|
| Core                    |                                         |                                |                              |                        |                    |                       |                             |                |             |                                             |                                        |
| Consumables             | 3,175                                   | 90                             | 35.3                         | 80%                    | 14%                | 14%                   | 2.34                        | 0.89           | 38%         | 51%                                         | 60%                                    |
| Daily Activities        | 2,896                                   | 120                            | 24.1                         | 80%                    | 17%                | 17%                   | 47.17                       | 32.45          | 69%         | 51%                                         | 59%                                    |
| Community               | 2,890                                   | 83                             | 34.8                         | 82%                    | 13%                | 13%                   | 23.43                       | 14.61          | 62%         | 51%                                         | 60%                                    |
| Transport               | 1,625                                   | 7                              | 232.1                        | 100%                   | 0%                 | 0%                    | 2.83                        | 2.92           | 103%        | 43%                                         | 60%                                    |
| Core total              | 3,266                                   | 211                            | 15.5                         | 73%                    | 16%                | 5%                    | 75.77                       | 50.87          | 67%         | 52%                                         | 59%                                    |
| Capacity Building       |                                         |                                |                              |                        |                    |                       |                             |                |             |                                             |                                        |
| Daily Activities        | 3,766                                   | 189                            | 19.9                         | 59%                    | 10%                | 17%                   | 11.88                       | 5.76           | 49%         | 51%                                         | 59%                                    |
| Employment              | 328                                     | 16                             | 20.5                         | 98%                    | 0%                 | 0%                    | 2.18                        | 1.73           | 80%         | 56%                                         | 65%                                    |
| Social and Civic        | 87                                      | 22                             | 4.0                          | 76%                    | 0%                 | 0%                    | + 0.20                      | 0.06           | 32%         | 54%                                         | 59%                                    |
| Support Coordination    | 1,365                                   | 62                             | 22.0                         | 73%                    | 16%                | 5%                    | 3.34                        | 2.09           | 63%         | 39%                                         | 56%                                    |
| Capacity Building total | 3,879                                   | 253                            | 15.3                         | 44%                    | 8%                 | 14%                   | 19.06                       | 10.56          | 55%         | 52%                                         | 59%                                    |
| Capital                 |                                         |                                |                              |                        |                    |                       |                             |                |             |                                             |                                        |
| Assistive Technology    | 611                                     | 42                             | 14.5                         | 93%                    | 0%                 | 20%                   | 1.88                        | 1.44           | 77%         | 59%                                         | 55%                                    |
| Home Modifications      | 361                                     | 12                             | 30.1                         | 99%                    | 0%                 | 40%                   | 1.36                        | 0.99           | 73%         | 31%                                         | 62%                                    |
| Capital total           | 827                                     | 50                             | 16.5                         | 88%                    | 0%                 | 33%                   | 3.24                        | 2.44           | 75%         | 47%                                         | 58%                                    |
| Missing                 | 0                                       | 0                              | 0.0                          | 0%                     | 0%                 | 0%                    | 0.00                        | 0.00           | 0%          | 0%                                          | 0%                                     |
| All support categories  | 3,953                                   | 411                            | 9.6                          | 61%                    | 13%                | 11%                   | 98.07                       | 64.00          | 65%         | 52%                                         | 59%                                    |

| dicator definitions                                                                                                    |                                                                                                                                                                                                                                                                                                                                                                                                                                                                                                                                                                                                                                                                                                                                                                                                      |
|------------------------------------------------------------------------------------------------------------------------|------------------------------------------------------------------------------------------------------------------------------------------------------------------------------------------------------------------------------------------------------------------------------------------------------------------------------------------------------------------------------------------------------------------------------------------------------------------------------------------------------------------------------------------------------------------------------------------------------------------------------------------------------------------------------------------------------------------------------------------------------------------------------------------------------|
| ctive participants with approved plans                                                                                 | Number of active participants who have an approved plan and reside in the region / have supports relating to the support category in their plan                                                                                                                                                                                                                                                                                                                                                                                                                                                                                                                                                                                                                                                      |
| egistered active providers<br>articipants per provider<br>rovider concentration<br>rovider growth<br>rovider shrinkage | Number of registered service providers that have provided a support to a participant within the region / support category, over the exposure period Ratio between the number of active participants and the number of registered service providers Proportion of provider payments over the exposure period that were paid to the top 10 providers Proportion of providers for which payments have grown by more than 100% compared to the previous exposure period. Only providers that received more than \$10k in payments in both exposure periods have been considered Proportion of providers for which payments have shrunk by more than 25% compared to the previous exposure period. Only providers that received more than \$10k in payments in both exposure periods have been considered |
| otal plan budgets<br>ayments<br>tilisation                                                                             | Value of supports committed in participant plans for the exposure period  Value of all payments over the exposure period, including payments to providers, payments to participants, and off-system payments (in-kind and Younger People In Residential Aged Care (YPIRAC))  Ratio between payments and total plan budgets                                                                                                                                                                                                                                                                                                                                                                                                                                                                           |
| outcomes indicator on choice and control as NDIS helped with choice and control?                                       | Proportion of participants who reported in their most recent outcomes survey that they choose who supports them Proportion of participants who reported in their most recent outcomes survey that the NDIS has helped with choice and control                                                                                                                                                                                                                                                                                                                                                                                                                                                                                                                                                        |
|                                                                                                                        | The green dots indicate the top 10% of regions / support categories when ranked by performance against benchmark for the given metric – in other words – performing relatively well under the metric under consideration  The red dots indicate the bottom 10% of regions / support categories when ranked by performance against benchmark for the given metric – in other words – performing relatively poorly under the metric under consideration                                                                                                                                                                                                                                                                                                                                                |