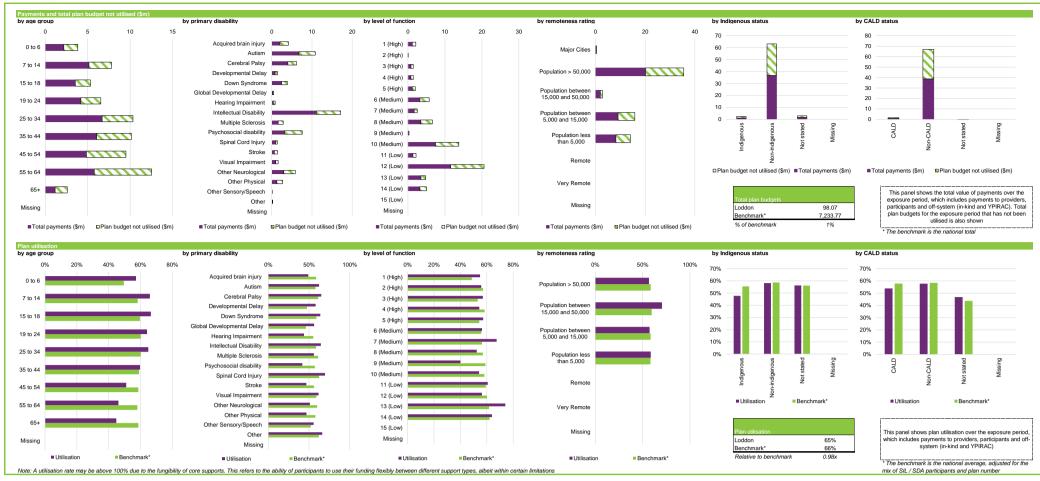

Region: Loddon (phase in date: 1 May 2017) | Support Category: All | All Participants

| Support | category | summary |
|---------|----------|---------|
|         |          |         |

| Support category        | Active participants with approved plans | Registered active<br>providers | Participants<br>per provider | Provider concentration | Provider<br>growth | Provider<br>shrinkage | Total plan<br>budgets (\$m) | Payments (\$m) | Utilisation | Outcomes indicator on<br>choice and control | Has NDIS helped w<br>choice and contro |
|-------------------------|-----------------------------------------|--------------------------------|------------------------------|------------------------|--------------------|-----------------------|-----------------------------|----------------|-------------|---------------------------------------------|----------------------------------------|
| Core                    |                                         |                                |                              |                        |                    |                       |                             |                |             |                                             |                                        |
| Consumables             | 3,175                                   | 90                             | 35.3                         | 80%                    | 14%                | 14%                   | 2.34                        | 0.89           | 38%         | 51%                                         | 60%                                    |
| Daily Activities        | 2,896                                   | 120                            | 24.1                         | 80%                    | 17%                | 17%                   | 47.17                       | 32.45          | 69%         | 51%                                         | 59%                                    |
| Community               | 2,890                                   | 83                             | 34.8                         | 82%                    | 13%                | 13%                   | 23.43                       | 14.61          | 62%         | 51%                                         | 60%                                    |
| Transport               | 1,625                                   | 7                              | 232.1                        | 100%                   | 0%                 | 0%                    | 2.83                        | 2.92           | 103%        | 43%                                         | 60%                                    |
| Core total              | 3,266                                   | 211                            | 15.5                         | 73%                    | 16%                | 5%                    | 75.77                       | 50.87          | 67%         | 52%                                         | 59%                                    |
| Capacity Building       |                                         |                                |                              |                        |                    |                       |                             |                |             |                                             |                                        |
| Daily Activities        | 3,766                                   | 189                            | 19.9                         | 59%                    | 10%                | 17%                   | 11.88                       | 5.76           | 49%         | 51%                                         | 59%                                    |
| Employment              | 328                                     | 16                             | 20.5                         | 98%                    | 0%                 | 0%                    | 2.18                        | 1.73           | 80%         | 56%                                         | 65%                                    |
| Social and Civic        | 87                                      | 22                             | 4.0                          | 76%                    | 0%                 | 0%                    | + 0.20                      | 0.06           | 32%         | 54%                                         | 59%                                    |
| Support Coordination    | 1,365                                   | 62                             | 22.0                         | 73%                    | 16%                | 5%                    | 3.34                        | 2.09           | 63%         | 39%                                         | 56%                                    |
| Capacity Building total | 3,879                                   | 253                            | 15.3                         | 44%                    | 8%                 | 14%                   | 19.06                       | 10.56          | 55%         | 52%                                         | 59%                                    |
| Capital                 |                                         |                                |                              |                        |                    |                       |                             |                |             |                                             |                                        |
| Assistive Technology    | 611                                     | 42                             | 14.5                         | 93%                    | 0%                 | 20%                   | 1.88                        | 1.44           | 77%         | 59%                                         | 55%                                    |
| Home Modifications      | 361                                     | 12                             | 30.1                         | 99%                    | 0%                 | 40%                   | 1.36                        | 0.99           | 73%         | 31%                                         | 62%                                    |
| Capital total           | 827                                     | 50                             | 16.5                         | 88%                    | 0%                 | 33%                   | 3.24                        | 2.44           | 75%         | 47%                                         | 58%                                    |
| Missing                 | 0                                       | 0                              | 0.0                          | 0%                     | 0%                 | 0%                    | 0.00                        | 0.00           | 0%          | 0%                                          | 0%                                     |
| All support categories  | 3,953                                   | 411                            | 9.6                          | 61%                    | 13%                | 11%                   | 98.07                       | 64.00          | 65%         | 52%                                         | 59%                                    |

| dicator definitions                                                                                                    |                                                                                                                                                                                                                                                                                                                                                                                                                                                                                                                                                                                                                                                                                                                                                                                                      |
|------------------------------------------------------------------------------------------------------------------------|------------------------------------------------------------------------------------------------------------------------------------------------------------------------------------------------------------------------------------------------------------------------------------------------------------------------------------------------------------------------------------------------------------------------------------------------------------------------------------------------------------------------------------------------------------------------------------------------------------------------------------------------------------------------------------------------------------------------------------------------------------------------------------------------------|
| ctive participants with approved plans                                                                                 | Number of active participants who have an approved plan and reside in the region / have supports relating to the support category in their plan                                                                                                                                                                                                                                                                                                                                                                                                                                                                                                                                                                                                                                                      |
| egistered active providers<br>articipants per provider<br>rovider concentration<br>rovider growth<br>rovider shrinkage | Number of registered service providers that have provided a support to a participant within the region / support category, over the exposure period Ratio between the number of active participants and the number of registered service providers Proportion of provider payments over the exposure period that were paid to the top 10 providers Proportion of providers for which payments have grown by more than 100% compared to the previous exposure period. Only providers that received more than \$10k in payments in both exposure periods have been considered Proportion of providers for which payments have shrunk by more than 25% compared to the previous exposure period. Only providers that received more than \$10k in payments in both exposure periods have been considered |
| otal plan budgets<br>ayments<br>tilisation                                                                             | Value of supports committed in participant plans for the exposure period  Value of all payments over the exposure period, including payments to providers, payments to participants, and off-system payments (in-kind and Younger People In Residential Aged Care (YPIRAC))  Ratio between payments and total plan budgets                                                                                                                                                                                                                                                                                                                                                                                                                                                                           |
| outcomes indicator on choice and control as NDIS helped with choice and control?                                       | Proportion of participants who reported in their most recent outcomes survey that they choose who supports them Proportion of participants who reported in their most recent outcomes survey that the NDIS has helped with choice and control                                                                                                                                                                                                                                                                                                                                                                                                                                                                                                                                                        |
|                                                                                                                        | The green dots indicate the top 10% of regions / support categories when ranked by performance against benchmark for the given metric – in other words – performing relatively well under the metric under consideration  The red dots indicate the bottom 10% of regions / support categories when ranked by performance against benchmark for the given metric – in other words – performing relatively poorly under the metric under consideration                                                                                                                                                                                                                                                                                                                                                |