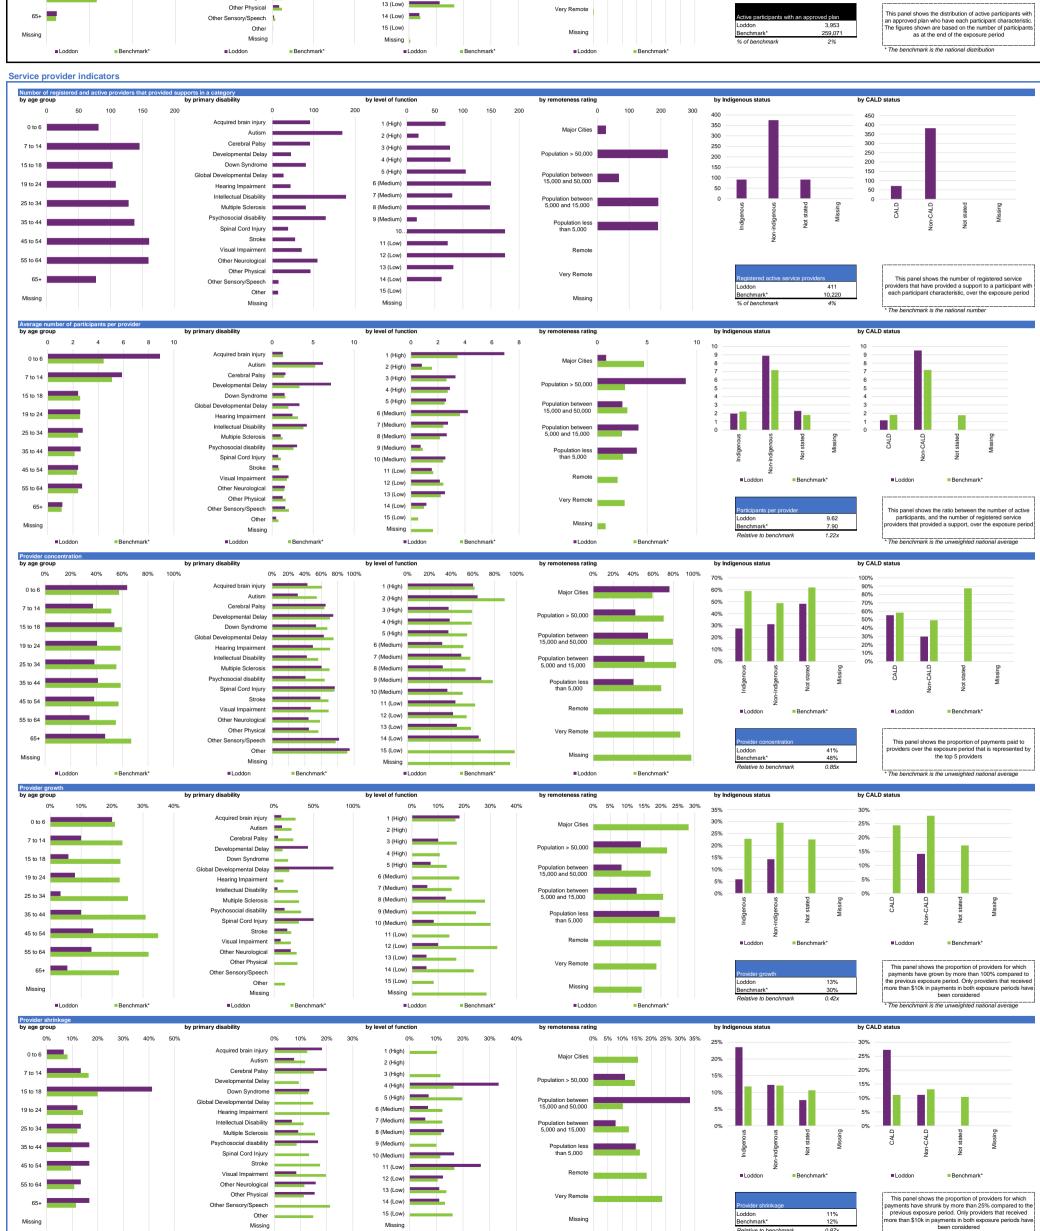

Region: Loddon (phase in date: 1 May 2017) | Support Category: All | All Participants

| Support | category | summary |
|---------|----------|---------|
|         |          |         |

| Support category        | Active participants with approved plans | Registered active<br>providers | Participants<br>per provider | Provider concentration | Provider<br>growth | Provider<br>shrinkage | Total plan<br>budgets (\$m) | Payments (\$m) | Utilisation | Outcomes indicator on<br>choice and control | Has NDIS helped w<br>choice and contro |
|-------------------------|-----------------------------------------|--------------------------------|------------------------------|------------------------|--------------------|-----------------------|-----------------------------|----------------|-------------|---------------------------------------------|----------------------------------------|
| Core                    |                                         |                                |                              |                        |                    |                       |                             |                |             |                                             |                                        |
| Consumables             | 3,175                                   | 90                             | 35.3                         | 80%                    | 14%                | 14%                   | 2.34                        | 0.89           | 38%         | 51%                                         | 60%                                    |
| Daily Activities        | 2,896                                   | 120                            | 24.1                         | 80%                    | 17%                | 17%                   | 47.17                       | 32.45          | 69%         | 51%                                         | 59%                                    |
| Community               | 2,890                                   | 83                             | 34.8                         | 82%                    | 13%                | 13%                   | 23.43                       | 14.61          | 62%         | 51%                                         | 60%                                    |
| Transport               | 1,625                                   | 7                              | 232.1                        | 100%                   | 0%                 | 0%                    | 2.83                        | 2.92           | 103%        | 43%                                         | 60%                                    |
| Core total              | 3,266                                   | 211                            | 15.5                         | 73%                    | 16%                | 5%                    | 75.77                       | 50.87          | 67%         | 52%                                         | 59%                                    |
| Capacity Building       |                                         |                                |                              |                        |                    |                       |                             |                |             |                                             |                                        |
| Daily Activities        | 3,766                                   | 189                            | 19.9                         | 59%                    | 10%                | 17%                   | 11.88                       | 5.76           | 49%         | 51%                                         | 59%                                    |
| Employment              | 328                                     | 16                             | 20.5                         | 98%                    | 0%                 | 0%                    | 2.18                        | 1.73           | 80%         | 56%                                         | 65%                                    |
| Social and Civic        | 87                                      | 22                             | 4.0                          | 76%                    | 0%                 | 0%                    | + 0.20                      | 0.06           | 32%         | 54%                                         | 59%                                    |
| Support Coordination    | 1,365                                   | 62                             | 22.0                         | 73%                    | 16%                | 5%                    | 3.34                        | 2.09           | 63%         | 39%                                         | 56%                                    |
| Capacity Building total | 3,879                                   | 253                            | 15.3                         | 44%                    | 8%                 | 14%                   | 19.06                       | 10.56          | 55%         | 52%                                         | 59%                                    |
| Capital                 |                                         |                                |                              |                        |                    |                       |                             |                |             |                                             |                                        |
| Assistive Technology    | 611                                     | 42                             | 14.5                         | 93%                    | 0%                 | 20%                   | 1.88                        | 1.44           | 77%         | 59%                                         | 55%                                    |
| Home Modifications      | 361                                     | 12                             | 30.1                         | 99%                    | 0%                 | 40%                   | 1.36                        | 0.99           | 73%         | 31%                                         | 62%                                    |
| Capital total           | 827                                     | 50                             | 16.5                         | 88%                    | 0%                 | 33%                   | 3.24                        | 2.44           | 75%         | 47%                                         | 58%                                    |
| Missing                 | 0                                       | 0                              | 0.0                          | 0%                     | 0%                 | 0%                    | 0.00                        | 0.00           | 0%          | 0%                                          | 0%                                     |
| All support categories  | 3,953                                   | 411                            | 9.6                          | 61%                    | 13%                | 11%                   | 98.07                       | 64.00          | 65%         | 52%                                         | 59%                                    |

| dicator definitions                                                                                                    |                                                                                                                                                                                                                                                                                                                                                                                                                                                                                                                                                                                                                                                                                                                                                                                                      |
|------------------------------------------------------------------------------------------------------------------------|------------------------------------------------------------------------------------------------------------------------------------------------------------------------------------------------------------------------------------------------------------------------------------------------------------------------------------------------------------------------------------------------------------------------------------------------------------------------------------------------------------------------------------------------------------------------------------------------------------------------------------------------------------------------------------------------------------------------------------------------------------------------------------------------------|
| ctive participants with approved plans                                                                                 | Number of active participants who have an approved plan and reside in the region / have supports relating to the support category in their plan                                                                                                                                                                                                                                                                                                                                                                                                                                                                                                                                                                                                                                                      |
| egistered active providers<br>articipants per provider<br>rovider concentration<br>rovider growth<br>rovider shrinkage | Number of registered service providers that have provided a support to a participant within the region / support category, over the exposure period Ratio between the number of active participants and the number of registered service providers Proportion of provider payments over the exposure period that were paid to the top 10 providers Proportion of providers for which payments have grown by more than 100% compared to the previous exposure period. Only providers that received more than \$10k in payments in both exposure periods have been considered Proportion of providers for which payments have shrunk by more than 25% compared to the previous exposure period. Only providers that received more than \$10k in payments in both exposure periods have been considered |
| otal plan budgets<br>ayments<br>tilisation                                                                             | Value of supports committed in participant plans for the exposure period  Value of all payments over the exposure period, including payments to providers, payments to participants, and off-system payments (in-kind and Younger People In Residential Aged Care (YPIRAC))  Ratio between payments and total plan budgets                                                                                                                                                                                                                                                                                                                                                                                                                                                                           |
| outcomes indicator on choice and control as NDIS helped with choice and control?                                       | Proportion of participants who reported in their most recent outcomes survey that they choose who supports them Proportion of participants who reported in their most recent outcomes survey that the NDIS has helped with choice and control                                                                                                                                                                                                                                                                                                                                                                                                                                                                                                                                                        |
|                                                                                                                        | The green dots indicate the top 10% of regions / support categories when ranked by performance against benchmark for the given metric – in other words – performing relatively well under the metric under consideration  The red dots indicate the bottom 10% of regions / support categories when ranked by performance against benchmark for the given metric – in other words – performing relatively poorly under the metric under consideration                                                                                                                                                                                                                                                                                                                                                |