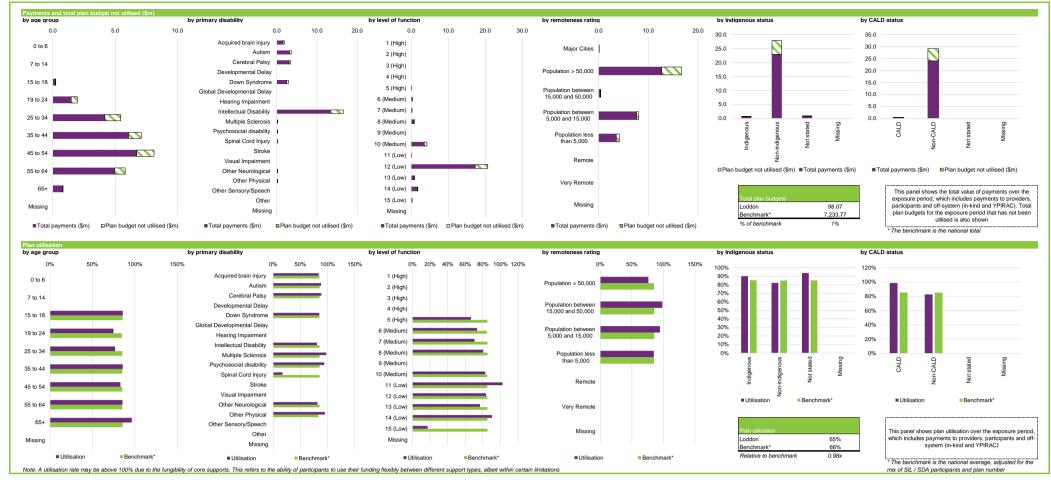

Region: Loddon (phase in date: 1 May 2017) | Support Category: All | All Participants

| Support | category | summary |
|---------|----------|---------|
|         |          |         |

| Support category        | Active participants with approved plans | Registered active<br>providers | Participants<br>per provider | Provider concentration | Provider<br>growth | Provider<br>shrinkage | Total plan<br>budgets (\$m) | Payments (\$m) | Utilisation | Outcomes indicator on<br>choice and control | Has NDIS helped w<br>choice and contro |
|-------------------------|-----------------------------------------|--------------------------------|------------------------------|------------------------|--------------------|-----------------------|-----------------------------|----------------|-------------|---------------------------------------------|----------------------------------------|
| Core                    |                                         |                                |                              |                        |                    |                       |                             |                |             |                                             |                                        |
| Consumables             | 3,175                                   | 90                             | 35.3                         | 80%                    | 14%                | 14%                   | 2.34                        | 0.89           | 38%         | 51%                                         | 60%                                    |
| Daily Activities        | 2,896                                   | 120                            | 24.1                         | 80%                    | 17%                | 17%                   | 47.17                       | 32.45          | 69%         | 51%                                         | 59%                                    |
| Community               | 2,890                                   | 83                             | 34.8                         | 82%                    | 13%                | 13%                   | 23.43                       | 14.61          | 62%         | 51%                                         | 60%                                    |
| Transport               | 1,625                                   | 7                              | 232.1                        | 100%                   | 0%                 | 0%                    | 2.83                        | 2.92           | 103%        | 43%                                         | 60%                                    |
| Core total              | 3,266                                   | 211                            | 15.5                         | 73%                    | 16%                | 5%                    | 75.77                       | 50.87          | 67%         | 52%                                         | 59%                                    |
| Capacity Building       |                                         |                                |                              |                        |                    |                       |                             |                |             |                                             |                                        |
| Daily Activities        | 3,766                                   | 189                            | 19.9                         | 59%                    | 10%                | 17%                   | 11.88                       | 5.76           | 49%         | 51%                                         | 59%                                    |
| Employment              | 328                                     | 16                             | 20.5                         | 98%                    | 0%                 | 0%                    | 2.18                        | 1.73           | 80%         | 56%                                         | 65%                                    |
| Social and Civic        | 87                                      | 22                             | 4.0                          | 76%                    | 0%                 | 0%                    | + 0.20                      | 0.06           | 32%         | 54%                                         | 59%                                    |
| Support Coordination    | 1,365                                   | 62                             | 22.0                         | 73%                    | 16%                | 5%                    | 3.34                        | 2.09           | 63%         | 39%                                         | 56%                                    |
| Capacity Building total | 3,879                                   | 253                            | 15.3                         | 44%                    | 8%                 | 14%                   | 19.06                       | 10.56          | 55%         | 52%                                         | 59%                                    |
| Capital                 |                                         |                                |                              |                        |                    |                       |                             |                |             |                                             |                                        |
| Assistive Technology    | 611                                     | 42                             | 14.5                         | 93%                    | 0%                 | 20%                   | 1.88                        | 1.44           | 77%         | 59%                                         | 55%                                    |
| Home Modifications      | 361                                     | 12                             | 30.1                         | 99%                    | 0%                 | 40%                   | 1.36                        | 0.99           | 73%         | 31%                                         | 62%                                    |
| Capital total           | 827                                     | 50                             | 16.5                         | 88%                    | 0%                 | 33%                   | 3.24                        | 2.44           | 75%         | 47%                                         | 58%                                    |
| Missing                 | 0                                       | 0                              | 0.0                          | 0%                     | 0%                 | 0%                    | 0.00                        | 0.00           | 0%          | 0%                                          | 0%                                     |
| All support categories  | 3,953                                   | 411                            | 9.6                          | 61%                    | 13%                | 11%                   | 98.07                       | 64.00          | 65%         | 52%                                         | 59%                                    |

| dicator definitions                                                                                                    |                                                                                                                                                                                                                                                                                                                                                                                                                                                                                                                                                                                                                                                                                                                                                                                                      |
|------------------------------------------------------------------------------------------------------------------------|------------------------------------------------------------------------------------------------------------------------------------------------------------------------------------------------------------------------------------------------------------------------------------------------------------------------------------------------------------------------------------------------------------------------------------------------------------------------------------------------------------------------------------------------------------------------------------------------------------------------------------------------------------------------------------------------------------------------------------------------------------------------------------------------------|
| ctive participants with approved plans                                                                                 | Number of active participants who have an approved plan and reside in the region / have supports relating to the support category in their plan                                                                                                                                                                                                                                                                                                                                                                                                                                                                                                                                                                                                                                                      |
| egistered active providers<br>articipants per provider<br>rovider concentration<br>rovider growth<br>rovider shrinkage | Number of registered service providers that have provided a support to a participant within the region / support category, over the exposure period Ratio between the number of active participants and the number of registered service providers Proportion of provider payments over the exposure period that were paid to the top 10 providers Proportion of providers for which payments have grown by more than 100% compared to the previous exposure period. Only providers that received more than \$10k in payments in both exposure periods have been considered Proportion of providers for which payments have shrunk by more than 25% compared to the previous exposure period. Only providers that received more than \$10k in payments in both exposure periods have been considered |
| otal plan budgets<br>ayments<br>tilisation                                                                             | Value of supports committed in participant plans for the exposure period  Value of all payments over the exposure period, including payments to providers, payments to participants, and off-system payments (in-kind and Younger People In Residential Aged Care (YPIRAC))  Ratio between payments and total plan budgets                                                                                                                                                                                                                                                                                                                                                                                                                                                                           |
| outcomes indicator on choice and control as NDIS helped with choice and control?                                       | Proportion of participants who reported in their most recent outcomes survey that they choose who supports them Proportion of participants who reported in their most recent outcomes survey that the NDIS has helped with choice and control                                                                                                                                                                                                                                                                                                                                                                                                                                                                                                                                                        |
|                                                                                                                        | The green dots indicate the top 10% of regions / support categories when ranked by performance against benchmark for the given metric – in other words – performing relatively well under the metric under consideration  The red dots indicate the bottom 10% of regions / support categories when ranked by performance against benchmark for the given metric – in other words – performing relatively poorly under the metric under consideration                                                                                                                                                                                                                                                                                                                                                |